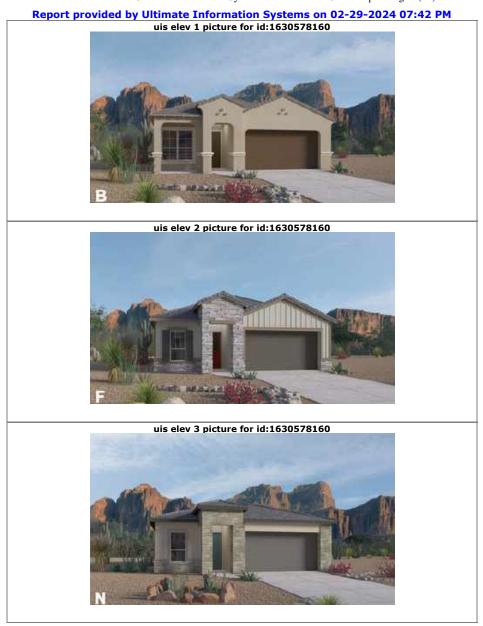

#### Report provided by Ultimate Information Systems on 02-29-2024 07:42 PM

|                                                                                                                                                                                                                                                                                                                                                                                                                                                                                                                                                                                                                                                                                                                                                                                                                                                                                                                                                                                                                                                                                                                                                                                                                                                                                                                                                                                                                                                                                                                                                                                                                                                                                                                                                                                                                                                                                                                                                                                                                                                                                                                                | <b>ID:</b> 1630                                                                                                                                                                                                                                                                                                                                                                                                                                                                                                                                                                                                                                                                                                                                                                                                                                                                                                                                                                                                                                                                                                                                                                                                                                                                                                                                                                                                                                                                                                                                                                                                                                                                                                                                                                                                                                                                                                                                                                                                                                                                                                                | 0687953 Single Family Detached                                                                                                                                                                                                                                                                                                                                                                                                                                                                                                                                   | Spec                                                                                                                                                                            | :                                                         | \$299,990                                              |
|--------------------------------------------------------------------------------------------------------------------------------------------------------------------------------------------------------------------------------------------------------------------------------------------------------------------------------------------------------------------------------------------------------------------------------------------------------------------------------------------------------------------------------------------------------------------------------------------------------------------------------------------------------------------------------------------------------------------------------------------------------------------------------------------------------------------------------------------------------------------------------------------------------------------------------------------------------------------------------------------------------------------------------------------------------------------------------------------------------------------------------------------------------------------------------------------------------------------------------------------------------------------------------------------------------------------------------------------------------------------------------------------------------------------------------------------------------------------------------------------------------------------------------------------------------------------------------------------------------------------------------------------------------------------------------------------------------------------------------------------------------------------------------------------------------------------------------------------------------------------------------------------------------------------------------------------------------------------------------------------------------------------------------------------------------------------------------------------------------------------------------|--------------------------------------------------------------------------------------------------------------------------------------------------------------------------------------------------------------------------------------------------------------------------------------------------------------------------------------------------------------------------------------------------------------------------------------------------------------------------------------------------------------------------------------------------------------------------------------------------------------------------------------------------------------------------------------------------------------------------------------------------------------------------------------------------------------------------------------------------------------------------------------------------------------------------------------------------------------------------------------------------------------------------------------------------------------------------------------------------------------------------------------------------------------------------------------------------------------------------------------------------------------------------------------------------------------------------------------------------------------------------------------------------------------------------------------------------------------------------------------------------------------------------------------------------------------------------------------------------------------------------------------------------------------------------------------------------------------------------------------------------------------------------------------------------------------------------------------------------------------------------------------------------------------------------------------------------------------------------------------------------------------------------------------------------------------------------------------------------------------------------------|------------------------------------------------------------------------------------------------------------------------------------------------------------------------------------------------------------------------------------------------------------------------------------------------------------------------------------------------------------------------------------------------------------------------------------------------------------------------------------------------------------------------------------------------------------------|---------------------------------------------------------------------------------------------------------------------------------------------------------------------------------|-----------------------------------------------------------|--------------------------------------------------------|
|                                                                                                                                                                                                                                                                                                                                                                                                                                                                                                                                                                                                                                                                                                                                                                                                                                                                                                                                                                                                                                                                                                                                                                                                                                                                                                                                                                                                                                                                                                                                                                                                                                                                                                                                                                                                                                                                                                                                                                                                                                                                                                                                |                                                                                                                                                                                                                                                                                                                                                                                                                                                                                                                                                                                                                                                                                                                                                                                                                                                                                                                                                                                                                                                                                                                                                                                                                                                                                                                                                                                                                                                                                                                                                                                                                                                                                                                                                                                                                                                                                                                                                                                                                                                                                                                                |                                                                                                                                                                                                                                                                                                                                                                                                                                                                                                                                                                  | Levels                                                                                                                                                                          | 1                                                         |                                                        |
|                                                                                                                                                                                                                                                                                                                                                                                                                                                                                                                                                                                                                                                                                                                                                                                                                                                                                                                                                                                                                                                                                                                                                                                                                                                                                                                                                                                                                                                                                                                                                                                                                                                                                                                                                                                                                                                                                                                                                                                                                                                                                                                                |                                                                                                                                                                                                                                                                                                                                                                                                                                                                                                                                                                                                                                                                                                                                                                                                                                                                                                                                                                                                                                                                                                                                                                                                                                                                                                                                                                                                                                                                                                                                                                                                                                                                                                                                                                                                                                                                                                                                                                                                                                                                                                                                | David Van Assche                                                                                                                                                                                                                                                                                                                                                                                                                                                                                                                                                 | Bedrooms                                                                                                                                                                        | 3                                                         |                                                        |
| - est                                                                                                                                                                                                                                                                                                                                                                                                                                                                                                                                                                                                                                                                                                                                                                                                                                                                                                                                                                                                                                                                                                                                                                                                                                                                                                                                                                                                                                                                                                                                                                                                                                                                                                                                                                                                                                                                                                                                                                                                                                                                                                                          |                                                                                                                                                                                                                                                                                                                                                                                                                                                                                                                                                                                                                                                                                                                                                                                                                                                                                                                                                                                                                                                                                                                                                                                                                                                                                                                                                                                                                                                                                                                                                                                                                                                                                                                                                                                                                                                                                                                                                                                                                                                                                                                                | My Home Group Real Estate                                                                                                                                                                                                                                                                                                                                                                                                                                                                                                                                        | Baths                                                                                                                                                                           | 1 3/4                                                     | 1                                                      |
|                                                                                                                                                                                                                                                                                                                                                                                                                                                                                                                                                                                                                                                                                                                                                                                                                                                                                                                                                                                                                                                                                                                                                                                                                                                                                                                                                                                                                                                                                                                                                                                                                                                                                                                                                                                                                                                                                                                                                                                                                                                                                                                                |                                                                                                                                                                                                                                                                                                                                                                                                                                                                                                                                                                                                                                                                                                                                                                                                                                                                                                                                                                                                                                                                                                                                                                                                                                                                                                                                                                                                                                                                                                                                                                                                                                                                                                                                                                                                                                                                                                                                                                                                                                                                                                                                | 480-470-1707 480-470-1707                                                                                                                                                                                                                                                                                                                                                                                                                                                                                                                                        | Parking                                                                                                                                                                         | 2G                                                        | -                                                      |
|                                                                                                                                                                                                                                                                                                                                                                                                                                                                                                                                                                                                                                                                                                                                                                                                                                                                                                                                                                                                                                                                                                                                                                                                                                                                                                                                                                                                                                                                                                                                                                                                                                                                                                                                                                                                                                                                                                                                                                                                                                                                                                                                |                                                                                                                                                                                                                                                                                                                                                                                                                                                                                                                                                                                                                                                                                                                                                                                                                                                                                                                                                                                                                                                                                                                                                                                                                                                                                                                                                                                                                                                                                                                                                                                                                                                                                                                                                                                                                                                                                                                                                                                                                                                                                                                                | Website www.PhoenixAreaHome.com                                                                                                                                                                                                                                                                                                                                                                                                                                                                                                                                  | Sqft                                                                                                                                                                            | 1,53                                                      | 6                                                      |
|                                                                                                                                                                                                                                                                                                                                                                                                                                                                                                                                                                                                                                                                                                                                                                                                                                                                                                                                                                                                                                                                                                                                                                                                                                                                                                                                                                                                                                                                                                                                                                                                                                                                                                                                                                                                                                                                                                                                                                                                                                                                                                                                |                                                                                                                                                                                                                                                                                                                                                                                                                                                                                                                                                                                                                                                                                                                                                                                                                                                                                                                                                                                                                                                                                                                                                                                                                                                                                                                                                                                                                                                                                                                                                                                                                                                                                                                                                                                                                                                                                                                                                                                                                                                                                                                                | David@PhoenixAreaHome.com                                                                                                                                                                                                                                                                                                                                                                                                                                                                                                                                        | Lot Included                                                                                                                                                                    | Y                                                         |                                                        |
| REAL PROPERTY OF THE PARTY OF T |                                                                                                                                                                                                                                                                                                                                                                                                                                                                                                                                                                                                                                                                                                                                                                                                                                                                                                                                                                                                                                                                                                                                                                                                                                                                                                                                                                                                                                                                                                                                                                                                                                                                                                                                                                                                                                                                                                                                                                                                                                                                                                                                |                                                                                                                                                                                                                                                                                                                                                                                                                                                                                                                                                                  | Lot Premium                                                                                                                                                                     |                                                           | ded, if any                                            |
|                                                                                                                                                                                                                                                                                                                                                                                                                                                                                                                                                                                                                                                                                                                                                                                                                                                                                                                                                                                                                                                                                                                                                                                                                                                                                                                                                                                                                                                                                                                                                                                                                                                                                                                                                                                                                                                                                                                                                                                                                                                                                                                                |                                                                                                                                                                                                                                                                                                                                                                                                                                                                                                                                                                                                                                                                                                                                                                                                                                                                                                                                                                                                                                                                                                                                                                                                                                                                                                                                                                                                                                                                                                                                                                                                                                                                                                                                                                                                                                                                                                                                                                                                                                                                                                                                |                                                                                                                                                                                                                                                                                                                                                                                                                                                                                                                                                                  | Sub Plan Price Ra<br>Sub Plan Sqft Rar                                                                                                                                          |                                                           | \$440,990<br>8 - 2,434                                 |
| California ( 199                                                                                                                                                                                                                                                                                                                                                                                                                                                                                                                                                                                                                                                                                                                                                                                                                                                                                                                                                                                                                                                                                                                                                                                                                                                                                                                                                                                                                                                                                                                                                                                                                                                                                                                                                                                                                                                                                                                                                                                                                                                                                                               | and the second se                                                                                                                                                                                                                                                                                                                                                                                                                                                                                                                                                                                                                                                                                                                                                                                                                                                                                                                                                                                                                                                                                                                                                                                                                                                                                                                                                                                                                            |                                                                                                                                                                                                                                                                                                                                                                                                                                                                                                                                                                  | Last Updated                                                                                                                                                                    | -                                                         | : 02/26/2024                                           |
| TTA DATA                                                                                                                                                                                                                                                                                                                                                                                                                                                                                                                                                                                                                                                                                                                                                                                                                                                                                                                                                                                                                                                                                                                                                                                                                                                                                                                                                                                                                                                                                                                                                                                                                                                                                                                                                                                                                                                                                                                                                                                                                                                                                                                       | and the second s |                                                                                                                                                                                                                                                                                                                                                                                                                                                                                                                                                                  | Association Fee                                                                                                                                                                 | 91.00 Paic                                                |                                                        |
|                                                                                                                                                                                                                                                                                                                                                                                                                                                                                                                                                                                                                                                                                                                                                                                                                                                                                                                                                                                                                                                                                                                                                                                                                                                                                                                                                                                                                                                                                                                                                                                                                                                                                                                                                                                                                                                                                                                                                                                                                                                                                                                                | the second                                                                                                                                                                                                                                                                                                                                                                                                                                                                                                                                                                                                                                                                                                                                                                                                                                                                                                                                                                                                                                                                                                                                                                                                                                                                                                                                                                                                                                                                                                                                                                                                                                                                                                                                                                                                                                                                                                                                                                                                                                                                                                                     |                                                                                                                                                                                                                                                                                                                                                                                                                                                                                                                                                                  | Association Fee                                                                                                                                                                 | Paic                                                      | ,                                                      |
| Maricopa, AZ 85138                                                                                                                                                                                                                                                                                                                                                                                                                                                                                                                                                                                                                                                                                                                                                                                                                                                                                                                                                                                                                                                                                                                                                                                                                                                                                                                                                                                                                                                                                                                                                                                                                                                                                                                                                                                                                                                                                                                                                                                                                                                                                                             |                                                                                                                                                                                                                                                                                                                                                                                                                                                                                                                                                                                                                                                                                                                                                                                                                                                                                                                                                                                                                                                                                                                                                                                                                                                                                                                                                                                                                                                                                                                                                                                                                                                                                                                                                                                                                                                                                                                                                                                                                                                                                                                                |                                                                                                                                                                                                                                                                                                                                                                                                                                                                                                                                                                  |                                                                                                                                                                                 |                                                           |                                                        |
| Included • Covered Pat                                                                                                                                                                                                                                                                                                                                                                                                                                                                                                                                                                                                                                                                                                                                                                                                                                                                                                                                                                                                                                                                                                                                                                                                                                                                                                                                                                                                                                                                                                                                                                                                                                                                                                                                                                                                                                                                                                                                                                                                                                                                                                         | io• Front Landscaping                                                                                                                                                                                                                                                                                                                                                                                                                                                                                                                                                                                                                                                                                                                                                                                                                                                                                                                                                                                                                                                                                                                                                                                                                                                                                                                                                                                                                                                                                                                                                                                                                                                                                                                                                                                                                                                                                                                                                                                                                                                                                                          |                                                                                                                                                                                                                                                                                                                                                                                                                                                                                                                                                                  |                                                                                                                                                                                 |                                                           | ncy 02/27/2024                                         |
| Choice of                                                                                                                                                                                                                                                                                                                                                                                                                                                                                                                                                                                                                                                                                                                                                                                                                                                                                                                                                                                                                                                                                                                                                                                                                                                                                                                                                                                                                                                                                                                                                                                                                                                                                                                                                                                                                                                                                                                                                                                                                                                                                                                      |                                                                                                                                                                                                                                                                                                                                                                                                                                                                                                                                                                                                                                                                                                                                                                                                                                                                                                                                                                                                                                                                                                                                                                                                                                                                                                                                                                                                                                                                                                                                                                                                                                                                                                                                                                                                                                                                                                                                                                                                                                                                                                                                |                                                                                                                                                                                                                                                                                                                                                                                                                                                                                                                                                                  |                                                                                                                                                                                 | Possession                                                | Move-In<br>Ready                                       |
| Spec The kitchen in<br>Remarks watering syste                                                                                                                                                                                                                                                                                                                                                                                                                                                                                                                                                                                                                                                                                                                                                                                                                                                                                                                                                                                                                                                                                                                                                                                                                                                                                                                                                                                                                                                                                                                                                                                                                                                                                                                                                                                                                                                                                                                                                                                                                                                                                  | cludes an electric range/oven and grani<br>em.                                                                                                                                                                                                                                                                                                                                                                                                                                                                                                                                                                                                                                                                                                                                                                                                                                                                                                                                                                                                                                                                                                                                                                                                                                                                                                                                                                                                                                                                                                                                                                                                                                                                                                                                                                                                                                                                                                                                                                                                                                                                                 | te countertops. Low-maintenance fror                                                                                                                                                                                                                                                                                                                                                                                                                                                                                                                             | nt yard landscaping with a                                                                                                                                                      | Leaseback<br>Lock Box                                     | Ready                                                  |
| Subo                                                                                                                                                                                                                                                                                                                                                                                                                                                                                                                                                                                                                                                                                                                                                                                                                                                                                                                                                                                                                                                                                                                                                                                                                                                                                                                                                                                                                                                                                                                                                                                                                                                                                                                                                                                                                                                                                                                                                                                                                                                                                                                           | division Features                                                                                                                                                                                                                                                                                                                                                                                                                                                                                                                                                                                                                                                                                                                                                                                                                                                                                                                                                                                                                                                                                                                                                                                                                                                                                                                                                                                                                                                                                                                                                                                                                                                                                                                                                                                                                                                                                                                                                                                                                                                                                                              | Interior Fea                                                                                                                                                                                                                                                                                                                                                                                                                                                                                                                                                     | atures                                                                                                                                                                          | Room / Lo                                                 | cation / Sizes                                         |
| General:                                                                                                                                                                                                                                                                                                                                                                                                                                                                                                                                                                                                                                                                                                                                                                                                                                                                                                                                                                                                                                                                                                                                                                                                                                                                                                                                                                                                                                                                                                                                                                                                                                                                                                                                                                                                                                                                                                                                                                                                                                                                                                                       |                                                                                                                                                                                                                                                                                                                                                                                                                                                                                                                                                                                                                                                                                                                                                                                                                                                                                                                                                                                                                                                                                                                                                                                                                                                                                                                                                                                                                                                                                                                                                                                                                                                                                                                                                                                                                                                                                                                                                                                                                                                                                                                                | Master Bedroom Amenities:                                                                                                                                                                                                                                                                                                                                                                                                                                                                                                                                        |                                                                                                                                                                                 | Master R                                                  | 14'07"x15'06"                                          |
| <ul> <li>Association Fee</li> </ul>                                                                                                                                                                                                                                                                                                                                                                                                                                                                                                                                                                                                                                                                                                                                                                                                                                                                                                                                                                                                                                                                                                                                                                                                                                                                                                                                                                                                                                                                                                                                                                                                                                                                                                                                                                                                                                                                                                                                                                                                                                                                                            | <ul> <li>Master Plan/Planned Community</li> </ul>                                                                                                                                                                                                                                                                                                                                                                                                                                                                                                                                                                                                                                                                                                                                                                                                                                                                                                                                                                                                                                                                                                                                                                                                                                                                                                                                                                                                                                                                                                                                                                                                                                                                                                                                                                                                                                                                                                                                                                                                                                                                              | <ul> <li>Walk-In Closet</li> </ul>                                                                                                                                                                                                                                                                                                                                                                                                                                                                                                                               |                                                                                                                                                                                 | 2 Bed                                                     | 12'03"x10'00"                                          |
|                                                                                                                                                                                                                                                                                                                                                                                                                                                                                                                                                                                                                                                                                                                                                                                                                                                                                                                                                                                                                                                                                                                                                                                                                                                                                                                                                                                                                                                                                                                                                                                                                                                                                                                                                                                                                                                                                                                                                                                                                                                                                                                                |                                                                                                                                                                                                                                                                                                                                                                                                                                                                                                                                                                                                                                                                                                                                                                                                                                                                                                                                                                                                                                                                                                                                                                                                                                                                                                                                                                                                                                                                                                                                                                                                                                                                                                                                                                                                                                                                                                                                                                                                                                                                                                                                |                                                                                                                                                                                                                                                                                                                                                                                                                                                                                                                                                                  |                                                                                                                                                                                 |                                                           |                                                        |
| Outdoor:                                                                                                                                                                                                                                                                                                                                                                                                                                                                                                                                                                                                                                                                                                                                                                                                                                                                                                                                                                                                                                                                                                                                                                                                                                                                                                                                                                                                                                                                                                                                                                                                                                                                                                                                                                                                                                                                                                                                                                                                                                                                                                                       |                                                                                                                                                                                                                                                                                                                                                                                                                                                                                                                                                                                                                                                                                                                                                                                                                                                                                                                                                                                                                                                                                                                                                                                                                                                                                                                                                                                                                                                                                                                                                                                                                                                                                                                                                                                                                                                                                                                                                                                                                                                                                                                                | Master Bath Amenities:                                                                                                                                                                                                                                                                                                                                                                                                                                                                                                                                           |                                                                                                                                                                                 | 3 Bed                                                     | 10'11"x10'00"                                          |
|                                                                                                                                                                                                                                                                                                                                                                                                                                                                                                                                                                                                                                                                                                                                                                                                                                                                                                                                                                                                                                                                                                                                                                                                                                                                                                                                                                                                                                                                                                                                                                                                                                                                                                                                                                                                                                                                                                                                                                                                                                                                                                                                |                                                                                                                                                                                                                                                                                                                                                                                                                                                                                                                                                                                                                                                                                                                                                                                                                                                                                                                                                                                                                                                                                                                                                                                                                                                                                                                                                                                                                                                                                                                                                                                                                                                                                                                                                                                                                                                                                                                                                                                                                                                                                                                                | <ul><li>Master Bath Amenities:</li><li>1 Three-Quarter Bath</li></ul>                                                                                                                                                                                                                                                                                                                                                                                                                                                                                            | • Enclosed Water Closet                                                                                                                                                         |                                                           | 10'11"x10'00"<br>14'04"x10'10"                         |
|                                                                                                                                                                                                                                                                                                                                                                                                                                                                                                                                                                                                                                                                                                                                                                                                                                                                                                                                                                                                                                                                                                                                                                                                                                                                                                                                                                                                                                                                                                                                                                                                                                                                                                                                                                                                                                                                                                                                                                                                                                                                                                                                | es:                                                                                                                                                                                                                                                                                                                                                                                                                                                                                                                                                                                                                                                                                                                                                                                                                                                                                                                                                                                                                                                                                                                                                                                                                                                                                                                                                                                                                                                                                                                                                                                                                                                                                                                                                                                                                                                                                                                                                                                                                                                                                                                            |                                                                                                                                                                                                                                                                                                                                                                                                                                                                                                                                                                  | <ul><li>Enclosed Water Closet</li><li>Exhaust Fan</li></ul>                                                                                                                     | Great C                                                   | 14'04"x10'10"                                          |
| • Tot Lot<br>Energy/Green Feature                                                                                                                                                                                                                                                                                                                                                                                                                                                                                                                                                                                                                                                                                                                                                                                                                                                                                                                                                                                                                                                                                                                                                                                                                                                                                                                                                                                                                                                                                                                                                                                                                                                                                                                                                                                                                                                                                                                                                                                                                                                                                              | es:<br>w • Digital Programmable Thermostat                                                                                                                                                                                                                                                                                                                                                                                                                                                                                                                                                                                                                                                                                                                                                                                                                                                                                                                                                                                                                                                                                                                                                                                                                                                                                                                                                                                                                                                                                                                                                                                                                                                                                                                                                                                                                                                                                                                                                                                                                                                                                     | • 1 Three-Quarter Bath                                                                                                                                                                                                                                                                                                                                                                                                                                                                                                                                           |                                                                                                                                                                                 | Great C<br>Dining                                         |                                                        |
| • Tot Lot<br>Energy/Green Feature                                                                                                                                                                                                                                                                                                                                                                                                                                                                                                                                                                                                                                                                                                                                                                                                                                                                                                                                                                                                                                                                                                                                                                                                                                                                                                                                                                                                                                                                                                                                                                                                                                                                                                                                                                                                                                                                                                                                                                                                                                                                                              |                                                                                                                                                                                                                                                                                                                                                                                                                                                                                                                                                                                                                                                                                                                                                                                                                                                                                                                                                                                                                                                                                                                                                                                                                                                                                                                                                                                                                                                                                                                                                                                                                                                                                                                                                                                                                                                                                                                                                                                                                                                                                                                                | <ul><li>1 Three-Quarter Bath</li><li>Double Sinks</li></ul>                                                                                                                                                                                                                                                                                                                                                                                                                                                                                                      |                                                                                                                                                                                 | Great C                                                   | 14'04"x10'10"                                          |
| • Tot Lot<br>Energy/Green Feature                                                                                                                                                                                                                                                                                                                                                                                                                                                                                                                                                                                                                                                                                                                                                                                                                                                                                                                                                                                                                                                                                                                                                                                                                                                                                                                                                                                                                                                                                                                                                                                                                                                                                                                                                                                                                                                                                                                                                                                                                                                                                              | • Digital Programmable Thermostat                                                                                                                                                                                                                                                                                                                                                                                                                                                                                                                                                                                                                                                                                                                                                                                                                                                                                                                                                                                                                                                                                                                                                                                                                                                                                                                                                                                                                                                                                                                                                                                                                                                                                                                                                                                                                                                                                                                                                                                                                                                                                              | <ul> <li>1 Three-Quarter Bath</li> <li>Double Sinks</li> <li>Living Areas / Options:</li> </ul>                                                                                                                                                                                                                                                                                                                                                                                                                                                                  | • Exhaust Fan                                                                                                                                                                   | Great C<br>Dining                                         | 14'04"x10'10"                                          |
| Tot Lot     Energy/Green Feature     Dual Pane Low E Window                                                                                                                                                                                                                                                                                                                                                                                                                                                                                                                                                                                                                                                                                                                                                                                                                                                                                                                                                                                                                                                                                                                                                                                                                                                                                                                                                                                                                                                                                                                                                                                                                                                                                                                                                                                                                                                                                                                                                                                                                                                                    | • Digital Programmable Thermostat                                                                                                                                                                                                                                                                                                                                                                                                                                                                                                                                                                                                                                                                                                                                                                                                                                                                                                                                                                                                                                                                                                                                                                                                                                                                                                                                                                                                                                                                                                                                                                                                                                                                                                                                                                                                                                                                                                                                                                                                                                                                                              | <ul> <li>1 Three-Quarter Bath</li> <li>Double Sinks</li> <li>Living Areas / Options:</li> <li>Entry Hall/Foyer</li> </ul>                                                                                                                                                                                                                                                                                                                                                                                                                                        | <ul><li>Exhaust Fan</li><li>Great Room</li></ul>                                                                                                                                | Great C<br>Dining<br>Kitchen C                            | 14'04"x10'10"<br>14'04"x8'00"                          |
| <ul> <li>Tot Lot</li> <li>Energy/Green Feature</li> <li>Dual Pane Low E Window</li> <li>Garage Door Opener</li> </ul>                                                                                                                                                                                                                                                                                                                                                                                                                                                                                                                                                                                                                                                                                                                                                                                                                                                                                                                                                                                                                                                                                                                                                                                                                                                                                                                                                                                                                                                                                                                                                                                                                                                                                                                                                                                                                                                                                                                                                                                                          | <ul> <li>Digital Programmable Thermostat</li> <li>Parking</li> </ul>                                                                                                                                                                                                                                                                                                                                                                                                                                                                                                                                                                                                                                                                                                                                                                                                                                                                                                                                                                                                                                                                                                                                                                                                                                                                                                                                                                                                                                                                                                                                                                                                                                                                                                                                                                                                                                                                                                                                                                                                                                                           | <ul> <li>1 Three-Quarter Bath</li> <li>Double Sinks</li> <li>Living Areas / Options:</li> <li>Entry Hall/Foyer</li> <li>Dining:</li> </ul>                                                                                                                                                                                                                                                                                                                                                                                                                       | <ul><li>Exhaust Fan</li><li>Great Room</li></ul>                                                                                                                                | Great C<br>Dining<br>Kitchen C                            | 14'04"x10'10"<br>14'04"x8'00"<br>ation                 |
| Tot Lot Energy/Green Feature Dual Pane Low E Windor Garage Door Opener Size:                                                                                                                                                                                                                                                                                                                                                                                                                                                                                                                                                                                                                                                                                                                                                                                                                                                                                                                                                                                                                                                                                                                                                                                                                                                                                                                                                                                                                                                                                                                                                                                                                                                                                                                                                                                                                                                                                                                                                                                                                                                   | <ul> <li>Digital Programmable Thermostat</li> <li>Parking</li> <li>Lot</li> </ul>                                                                                                                                                                                                                                                                                                                                                                                                                                                                                                                                                                                                                                                                                                                                                                                                                                                                                                                                                                                                                                                                                                                                                                                                                                                                                                                                                                                                                                                                                                                                                                                                                                                                                                                                                                                                                                                                                                                                                                                                                                              | <ul> <li>1 Three-Quarter Bath</li> <li>Double Sinks</li> <li>Living Areas / Options:</li> <li>Entry Hall/Foyer</li> <li>Dining:</li> <li>Dining in Living Room/Great Room</li> </ul>                                                                                                                                                                                                                                                                                                                                                                             | <ul><li>Exhaust Fan</li><li>Great Room</li></ul>                                                                                                                                | Great C<br>Dining<br>Kitchen C<br>LOC<br>C = Ce           | 14'04"×10'10"<br>14'04"×8'00"<br>ation                 |
| <ul> <li>Tot Lot</li> <li>Energy/Green Feature</li> <li>Dual Pane Low E Window</li> <li>Garage Door Opener</li> <li>Size:</li> <li>Lot</li> </ul>                                                                                                                                                                                                                                                                                                                                                                                                                                                                                                                                                                                                                                                                                                                                                                                                                                                                                                                                                                                                                                                                                                                                                                                                                                                                                                                                                                                                                                                                                                                                                                                                                                                                                                                                                                                                                                                                                                                                                                              | <ul> <li>Digital Programmable Thermostat</li> <li>Parking</li> </ul>                                                                                                                                                                                                                                                                                                                                                                                                                                                                                                                                                                                                                                                                                                                                                                                                                                                                                                                                                                                                                                                                                                                                                                                                                                                                                                                                                                                                                                                                                                                                                                                                                                                                                                                                                                                                                                                                                                                                                                                                                                                           | <ul> <li>1 Three-Quarter Bath</li> <li>Double Sinks</li> <li>Living Areas / Options:</li> <li>Entry Hall/Foyer</li> <li>Dining:</li> <li>Dining in Living Room/Great Room</li> <li>Kitchen:</li> </ul>                                                                                                                                                                                                                                                                                                                                                           | • Exhaust Fan<br>• Great Room                                                                                                                                                   | Great C<br>Dining<br>Kitchen C<br>LOC<br>C = Ce<br>F = Fr | 14'04"×10'10"<br>14'04"×8'00"<br>ation<br>enter<br>ont |
| <ul> <li>Tot Lot</li> <li>Energy/Green Feature</li> <li>Dual Pane Low E Window</li> <li>Garage Door Opener</li> <li>Size:</li> <li>Lot</li> <li>Typical Lot Dimension</li> </ul>                                                                                                                                                                                                                                                                                                                                                                                                                                                                                                                                                                                                                                                                                                                                                                                                                                                                                                                                                                                                                                                                                                                                                                                                                                                                                                                                                                                                                                                                                                                                                                                                                                                                                                                                                                                                                                                                                                                                               | <ul> <li>Digital Programmable Thermostat</li> <li>Parking</li> <li>Lot</li> <li>6,601 Sqft</li> </ul>                                                                                                                                                                                                                                                                                                                                                                                                                                                                                                                                                                                                                                                                                                                                                                                                                                                                                                                                                                                                                                                                                                                                                                                                                                                                                                                                                                                                                                                                                                                                                                                                                                                                                                                                                                                                                                                                                                                                                                                                                          | <ul> <li>1 Three-Quarter Bath</li> <li>Double Sinks</li> <li>Living Areas / Options:</li> <li>Entry Hall/Foyer</li> <li>Dining in Living Room/Great Room</li> <li>Kitchen:</li> <li>Dishwasher</li> <li>Disposal</li> <li>Electric Range/Oven</li> </ul>                                                                                                                                                                                                                                                                                                         | Exhaust Fan     Great Room     Microwave                                                                                                                                        | Great C<br>Dining<br>Kitchen C<br>LOC<br>C = Ce           | 14'04"×10'10"<br>14'04"×8'00"<br>ation<br>enter<br>ont |
| <ul> <li>Tot Lot</li> <li>Energy/Green Feature</li> <li>Dual Pane Low E Window</li> <li>Garage Door Opener</li> <li>Size:</li> <li>Lot</li> <li>Typical Lot Dimension</li> <li>Standard</li> </ul>                                                                                                                                                                                                                                                                                                                                                                                                                                                                                                                                                                                                                                                                                                                                                                                                                                                                                                                                                                                                                                                                                                                                                                                                                                                                                                                                                                                                                                                                                                                                                                                                                                                                                                                                                                                                                                                                                                                             | <ul> <li>Digital Programmable Thermostat</li> <li>Parking</li> <li>Lot</li> <li>6,601 Sqft</li> <li>45.0 x 120.0</li> </ul>                                                                                                                                                                                                                                                                                                                                                                                                                                                                                                                                                                                                                                                                                                                                                                                                                                                                                                                                                                                                                                                                                                                                                                                                                                                                                                                                                                                                                                                                                                                                                                                                                                                                                                                                                                                                                                                                                                                                                                                                    | <ul> <li>1 Three-Quarter Bath</li> <li>Double Sinks</li> <li>Living Areas / Options:</li> <li>Entry Hall/Foyer</li> <li>Dining:</li> <li>Dining in Living Room/Great Room</li> <li>Kitchen:</li> <li>Dishwasher</li> <li>Disposal</li> </ul>                                                                                                                                                                                                                                                                                                                     | <ul> <li>Exhaust Fan</li> <li>Great Room</li> <li>Microwave</li> <li>Pantry</li> </ul>                                                                                          | Great C<br>Dining<br>Kitchen C<br>LOC<br>C = Ce<br>F = Fr | 14'04"×10'10"<br>14'04"×8'00"<br>ation<br>enter<br>ont |
| <ul> <li>Tot Lot</li> <li>Energy/Green Feature</li> <li>Dual Pane Low E Window</li> <li>Garage Door Opener</li> <li>Size:</li> <li>Lot</li> <li>Typical Lot Dimension</li> <li>Standard</li> </ul>                                                                                                                                                                                                                                                                                                                                                                                                                                                                                                                                                                                                                                                                                                                                                                                                                                                                                                                                                                                                                                                                                                                                                                                                                                                                                                                                                                                                                                                                                                                                                                                                                                                                                                                                                                                                                                                                                                                             | <ul> <li>Digital Programmable Thermostat</li> <li>Parking</li> <li>Lot</li> <li>6,601 Sqft</li> <li>45.0 x 120.0</li> <li>5,678 Sqft</li> </ul>                                                                                                                                                                                                                                                                                                                                                                                                                                                                                                                                                                                                                                                                                                                                                                                                                                                                                                                                                                                                                                                                                                                                                                                                                                                                                                                                                                                                                                                                                                                                                                                                                                                                                                                                                                                                                                                                                                                                                                                | <ul> <li>1 Three-Quarter Bath</li> <li>Double Sinks</li> <li>Living Areas / Options:</li> <li>Entry Hall/Foyer</li> <li>Dining in Living Room/Great Room</li> <li>Kitchen:</li> <li>Dishwasher</li> <li>Disposal</li> <li>Electric Range/Oven</li> </ul>                                                                                                                                                                                                                                                                                                         | <ul> <li>Exhaust Fan</li> <li>Great Room</li> <li>Microwave</li> <li>Pantry</li> <li>Island</li> </ul>                                                                          | Great C<br>Dining<br>Kitchen C<br>LOC<br>C = Ce<br>F = Fr | 14'04"×10'10"<br>14'04"×8'00"<br>ation<br>enter<br>ont |
| <ul> <li>Tot Lot</li> <li>Energy/Green Feature</li> <li>Dual Pane Low E Window</li> <li>Garage Door Opener</li> <li>Size:</li> <li>Lot</li> <li>Typical Lot Dimension</li> <li>Standard</li> <li>Minimum Size</li> <li>Maximum Size</li> </ul>                                                                                                                                                                                                                                                                                                                                                                                                                                                                                                                                                                                                                                                                                                                                                                                                                                                                                                                                                                                                                                                                                                                                                                                                                                                                                                                                                                                                                                                                                                                                                                                                                                                                                                                                                                                                                                                                                 | <ul> <li>Digital Programmable Thermostat<br/>Parking</li> <li>Lot</li> <li>6,601 Sqft</li> <li>45.0 x 120.0</li> <li>5,678 Sqft</li> <li>5,252 Sqft</li> </ul>                                                                                                                                                                                                                                                                                                                                                                                                                                                                                                                                                                                                                                                                                                                                                                                                                                                                                                                                                                                                                                                                                                                                                                                                                                                                                                                                                                                                                                                                                                                                                                                                                                                                                                                                                                                                                                                                                                                                                                 | <ul> <li>1 Three-Quarter Bath</li> <li>Double Sinks</li> <li>Living Areas / Options:</li> <li>Entry Hall/Foyer</li> <li>Dining:</li> <li>Dining in Living Room/Great Room</li> <li>Kitchen:</li> <li>Dishwasher</li> <li>Disposal</li> <li>Electric Range/Oven</li> <li>Electric Smooth Cooktop</li> <li>Laundry:</li> <li>Room</li> </ul>                                                                                                                                                                                                                       | <ul> <li>Exhaust Fan</li> <li>Great Room</li> <li>Microwave</li> <li>Pantry</li> <li>Island</li> </ul>                                                                          | Great C<br>Dining<br>Kitchen C<br>LOC<br>C = Ce<br>F = Fr | 14'04"×10'10"<br>14'04"×8'00"<br>ation<br>enter<br>ont |
| <ul> <li>Tot Lot</li> <li>Energy/Green Feature</li> <li>Dual Pane Low E Window</li> <li>Garage Door Opener</li> <li>Size:</li> <li>Lot</li> <li>Typical Lot Dimension</li> <li>Standard</li> <li>Minimum Size</li> <li>Maximum Size</li> </ul>                                                                                                                                                                                                                                                                                                                                                                                                                                                                                                                                                                                                                                                                                                                                                                                                                                                                                                                                                                                                                                                                                                                                                                                                                                                                                                                                                                                                                                                                                                                                                                                                                                                                                                                                                                                                                                                                                 | <ul> <li>Digital Programmable Thermostat<br/>Parking</li> <li>Lot</li> <li>6,601 Sqft</li> <li>45.0 x 120.0</li> <li>5,678 Sqft</li> <li>5,252 Sqft</li> </ul>                                                                                                                                                                                                                                                                                                                                                                                                                                                                                                                                                                                                                                                                                                                                                                                                                                                                                                                                                                                                                                                                                                                                                                                                                                                                                                                                                                                                                                                                                                                                                                                                                                                                                                                                                                                                                                                                                                                                                                 | <ul> <li>1 Three-Quarter Bath</li> <li>Double Sinks</li> <li>Living Areas / Options:</li> <li>Entry Hall/Foyer</li> <li>Dining:</li> <li>Dining in Living Room/Great Room</li> <li>Kitchen:</li> <li>Dishwasher</li> <li>Disposal</li> <li>Electric Range/Oven</li> <li>Electric Smooth Cooktop</li> <li>Laundry:</li> </ul>                                                                                                                                                                                                                                     | <ul> <li>Exhaust Fan</li> <li>Great Room</li> <li>Microwave</li> <li>Pantry</li> <li>Island</li> </ul>                                                                          | Great C<br>Dining<br>Kitchen C<br>LOC<br>C = Ce<br>F = Fr | 14'04"×10'10"<br>14'04"×8'00"<br>ation<br>enter<br>ont |
| <ul> <li>Tot Lot</li> <li>Energy/Green Feature</li> <li>Dual Pane Low E Window</li> <li>Garage Door Opener</li> <li>Size: Lot Typical Lot Dimension Standard Minimum Size Maximum Size Type/View:</li></ul>                                                                                                                                                                                                                                                                                                                                                                                                                                                                                                                                                                                                                                                                                                                                                                                                                                                                                                                                                                                                                                                                                                                                                                                                                                                                                                                                                                                                                                                                                                                                                                                                                                                                                                                                                                                                                                                                                                                    | <ul> <li>Digital Programmable Thermostat</li> <li>Parking</li> <li>Lot</li> <li>6,601 Sqft</li> <li>45.0 x 120.0</li> <li>5,678 Sqft</li> <li>5,252 Sqft</li> <li>8,724 Sqft</li> </ul>                                                                                                                                                                                                                                                                                                                                                                                                                                                                                                                                                                                                                                                                                                                                                                                                                                                                                                                                                                                                                                                                                                                                                                                                                                                                                                                                                                                                                                                                                                                                                                                                                                                                                                                                                                                                                                                                                                                                        | <ul> <li>1 Three-Quarter Bath</li> <li>Double Sinks</li> <li>Living Areas / Options:</li> <li>Entry Hall/Foyer</li> <li>Dining:</li> <li>Dining in Living Room/Great Room</li> <li>Kitchen:</li> <li>Dishwasher</li> <li>Disposal</li> <li>Electric Range/Oven</li> <li>Electric Smooth Cooktop</li> <li>Laundry:</li> <li>Room</li> </ul>                                                                                                                                                                                                                       | <ul> <li>Exhaust Fan</li> <li>Great Room</li> <li>Microwave</li> <li>Pantry</li> <li>Island</li> </ul>                                                                          | Great C<br>Dining<br>Kitchen C<br>LOC<br>C = Ce<br>F = Fr | 14'04"×10'10"<br>14'04"×8'00"<br>ation<br>enter<br>ont |
| <ul> <li>Tot Lot</li> <li>Energy/Green Feature</li> <li>Dual Pane Low E Window</li> <li>Garage Door Opener</li> <li>Size: Lot Typical Lot Dimension Standard Minimum Size Maximum Size Type/View: • Standard </li> </ul>                                                                                                                                                                                                                                                                                                                                                                                                                                                                                                                                                                                                                                                                                                                                                                                                                                                                                                                                                                                                                                                                                                                                                                                                                                                                                                                                                                                                                                                                                                                                                                                                                                                                                                                                                                                                                                                                                                       | <ul> <li>Digital Programmable Thermostat</li> <li>Parking</li> <li>Lot</li> <li>6,601 Sqft</li> <li>45.0 x 120.0</li> <li>5,678 Sqft</li> <li>5,252 Sqft</li> <li>8,724 Sqft</li> <li>N/S Lot</li> </ul>                                                                                                                                                                                                                                                                                                                                                                                                                                                                                                                                                                                                                                                                                                                                                                                                                                                                                                                                                                                                                                                                                                                                                                                                                                                                                                                                                                                                                                                                                                                                                                                                                                                                                                                                                                                                                                                                                                                       | <ul> <li>1 Three-Quarter Bath</li> <li>Double Sinks</li> <li>Living Areas / Options:</li> <li>Entry Hall/Foyer</li> <li>Dining:</li> <li>Dining in Living Room/Great Room</li> <li>Kitchen:</li> <li>Dishwasher</li> <li>Disposal</li> <li>Electric Range/Oven</li> <li>Electric Smooth Cooktop</li> <li>Laundry:</li> <li>Room</li> <li>Fireplace(s):</li> </ul>                                                                                                                                                                                                | <ul> <li>Exhaust Fan</li> <li>Great Room</li> <li>Microwave</li> <li>Pantry</li> <li>Island</li> <li>Granite Tops</li> </ul>                                                    | Great C<br>Dining<br>Kitchen C<br>LOC<br>C = Ce<br>F = Fr | 14'04"×10'10"<br>14'04"×8'00"<br>ation<br>enter<br>ont |
| <ul> <li>Tot Lot</li> <li>Energy/Green Feature</li> <li>Dual Pane Low E Window</li> <li>Garage Door Opener</li> <li>Size: Lot Typical Lot Dimension Standard Minimum Size Maximum Size Type/View:</li></ul>                                                                                                                                                                                                                                                                                                                                                                                                                                                                                                                                                                                                                                                                                                                                                                                                                                                                                                                                                                                                                                                                                                                                                                                                                                                                                                                                                                                                                                                                                                                                                                                                                                                                                                                                                                                                                                                                                                                    | <ul> <li>Digital Programmable Thermostat</li> <li>Parking</li> <li>Lot</li> <li>6,601 Sqft</li> <li>45.0 x 120.0</li> <li>5,678 Sqft</li> <li>5,252 Sqft</li> <li>8,724 Sqft</li> <li>N/S Lot</li> </ul>                                                                                                                                                                                                                                                                                                                                                                                                                                                                                                                                                                                                                                                                                                                                                                                                                                                                                                                                                                                                                                                                                                                                                                                                                                                                                                                                                                                                                                                                                                                                                                                                                                                                                                                                                                                                                                                                                                                       | <ul> <li>1 Three-Quarter Bath</li> <li>Double Sinks</li> <li>Living Areas / Options:</li> <li>Entry Hall/Foyer</li> <li>Dining:</li> <li>Dining in Living Room/Great Room</li> <li>Kitchen:</li> <li>Dishwasher</li> <li>Disposal</li> <li>Electric Range/Oven</li> <li>Electric Smooth Cooktop</li> <li>Laundry:</li> <li>Room</li> <li>Fireplace(s):</li> <li>Not Available</li> </ul>                                                                                                                                                                         | <ul> <li>Exhaust Fan</li> <li>Great Room</li> <li>Microwave</li> <li>Pantry</li> <li>Island</li> <li>Granite Tops</li> </ul>                                                    | Great C<br>Dining<br>Kitchen C<br>LOC<br>C = Ce<br>F = Fr | 14'04"×10'10"<br>14'04"×8'00"<br>ation<br>enter<br>ont |
| <ul> <li>Tot Lot</li> <li>Energy/Green Feature</li> <li>Dual Pane Low E Window</li> <li>Garage Door Opener</li> <li>Size:</li> <li>Lot</li> <li>Typical Lot Dimension</li> <li>Standard</li> <li>Minimum Size</li> <li>Maximum Size</li> <li>Type/View:</li> <li>Standard</li> <li>Maricopa Unif/20</li> </ul>                                                                                                                                                                                                                                                                                                                                                                                                                                                                                                                                                                                                                                                                                                                                                                                                                                                                                                                                                                                                                                                                                                                                                                                                                                                                                                                                                                                                                                                                                                                                                                                                                                                                                                                                                                                                                 | <ul> <li>Digital Programmable Thermostat</li> <li>Parking</li> <li>Lot</li> <li>6,601 Sqft</li> <li>45.0 x 120.0</li> <li>5,678 Sqft</li> <li>5,252 Sqft</li> <li>8,724 Sqft</li> <li>N/S Lot</li> </ul>                                                                                                                                                                                                                                                                                                                                                                                                                                                                                                                                                                                                                                                                                                                                                                                                                                                                                                                                                                                                                                                                                                                                                                                                                                                                                                                                                                                                                                                                                                                                                                                                                                                                                                                                                                                                                                                                                                                       | <ul> <li>1 Three-Quarter Bath</li> <li>Double Sinks</li> <li>Living Areas / Options:</li> <li>Entry Hall/Foyer</li> <li>Dining: <ul> <li>Dining in Living Room/Great Room</li> </ul> </li> <li>Dishwasher</li> <li>Dishwasher</li> <li>Disposal</li> <li>Electric Range/Oven</li> <li>Electric Smooth Cooktop</li> </ul> <li>Laudry: <ul> <li>Room</li> <li>Fireplace(s):</li> <li>Not Available</li> </ul> </li>                                                                                                                                                | <ul> <li>Exhaust Fan</li> <li>Great Room</li> <li>Microwave</li> <li>Pantry</li> <li>Island</li> <li>Granite Tops</li> </ul>                                                    | Great C<br>Dining<br>Kitchen C<br>LOC<br>C = Ce<br>F = Fr | 14'04"×10'10"<br>14'04"×8'00"<br>ation<br>enter<br>ont |
| <ul> <li>Tot Lot</li> <li>Energy/Green Feature</li> <li>Dual Pane Low E Window</li> <li>Garage Door Opener</li> <li>Size: <ul> <li>Lot</li> <li>Typical Lot Dimension</li> <li>Standard</li> <li>Minimum Size</li> <li>Type/View:</li> <li>Standard</li> </ul> </li> <li>Maricopa Unif/20</li> <li>Maricopa Unif/20</li> </ul>                                                                                                                                                                                                                                                                                                                                                                                                                                                                                                                                                                                                                                                                                                                                                                                                                                                                                                                                                                                                                                                                                                                                                                                                                                                                                                                                                                                                                                                                                                                                                                                                                                                                                                                                                                                                 | <ul> <li>Digital Programmable Thermostat</li> <li>Parking</li> <li>Lot</li> <li>6,601 Sqft</li> <li>45.0 x 120.0</li> <li>5,678 Sqft</li> <li>5,252 Sqft</li> <li>8,724 Sqft</li> <li>N/S Lot</li> </ul>                                                                                                                                                                                                                                                                                                                                                                                                                                                                                                                                                                                                                                                                                                                                                                                                                                                                                                                                                                                                                                                                                                                                                                                                                                                                                                                                                                                                                                                                                                                                                                                                                                                                                                                                                                                                                                                                                                                       | <ul> <li>1 Three-Quarter Bath</li> <li>Double Sinks</li> <li>Living Areas / Options: <ul> <li>Entry Hall/Foyer</li> </ul> </li> <li>Dining: <ul> <li>Dining in Living Room/Great Room</li> </ul> </li> <li>Kitchen: <ul> <li>Dishwasher</li> <li>Disposal</li> <li>Electric Range/Oven</li> <li>Electric Smooth Cooktop</li> </ul> </li> <li>Laundry: <ul> <li>Room</li> <li>Fireplace(s):</li> <li>Not Available</li> </ul> </li> <li>Exterior Feat</li> </ul>                                                                                                  | <ul> <li>Exhaust Fan</li> <li>Great Room</li> <li>Microwave</li> <li>Pantry</li> <li>Island</li> <li>Granite Tops</li> </ul>                                                    | Great C<br>Dining<br>Kitchen C<br>LOC<br>C = Ce<br>F = Fr | 14'04"×10'10"<br>14'04"×8'00"<br>ation<br>enter<br>ont |
| <ul> <li>Tot Lot</li> <li>Energy/Green Feature</li> <li>Dual Pane Low E Window</li> <li>Garage Door Opener</li> <li>Size: <ul> <li>Lot</li> <li>Typical Lot Dimension</li> <li>Standard</li> <li>Minimum Size</li> <li>Maximum Size</li> </ul> </li> <li>Type/View: <ul> <li>Standard</li> </ul> </li> <li>Maricopa Unif/20</li> <li>Maricopa Unif/20</li> <li>Santa Cruz Elem/K-5</li> </ul>                                                                                                                                                                                                                                                                                                                                                                                                                                                                                                                                                                                                                                                                                                                                                                                                                                                                                                                                                                                                                                                                                                                                                                                                                                                                                                                                                                                                                                                                                                                                                                                                                                                                                                                                  | <ul> <li>Digital Programmable Thermostat<br/>Parking         <ul> <li>Lot</li> <li>6,601 Sqft</li> <li>45.0 x 120.0</li> <li>5,678 Sqft</li> <li>5,252 Sqft</li> <li>8,724 Sqft</li> <li>N/S Lot</li> <li>Districts</li> </ul> </li> </ul>                                                                                                                                                                                                                                                                                                                                                                                                                                                                                                                                                                                                                                                                                                                                                                                                                                                                                                                                                                                                                                                                                                                                                                                                                                                                                                                                                                                                                                                                                                                                                                                                                                                                                                                                                                                                                                                                                     | <ul> <li>1 Three-Quarter Bath</li> <li>Double Sinks</li> <li>Living Areas / Options: <ul> <li>Entry Hall/Foyer</li> </ul> </li> <li>Dining: <ul> <li>Dining in Living Room/Great Room</li> </ul> </li> <li>Kitchen: <ul> <li>Dishwasher</li> <li>Disposal</li> <li>Electric Range/Oven</li> <li>Electric Smooth Cooktop</li> </ul> </li> <li>Laundry: <ul> <li>Room</li> <li>Fireplace(s):</li> <li>Not Available</li> </ul> </li> <li>Exterior Feat</li> <li>Construction: <ul> <li>2x4 Frame</li> </ul> </li> </ul>                                            | <ul> <li>Exhaust Fan</li> <li>Great Room</li> <li>Microwave</li> <li>Pantry</li> <li>Island</li> <li>Granite Tops</li> </ul>                                                    | Great C<br>Dining<br>Kitchen C<br>LOC<br>C = Ce<br>F = Fr | 14'04"×10'10"<br>14'04"×8'00"<br>ation<br>enter<br>ont |
| <ul> <li>Tot Lot</li> <li>Energy/Green Feature</li> <li>Dual Pane Low E Window</li> <li>Garage Door Opener</li> <li>Size: <ul> <li>Lot</li> <li>Typical Lot Dimension</li> <li>Standard</li> <li>Minimum Size</li> <li>Maximum Size</li> </ul> </li> <li>Type/View: <ul> <li>Standard</li> <li>Maricopa Unif/20</li> <li>Maricopa Unif/20</li> <li>Maricopa Unif/20</li> <li>Santa Cruz Elem/K-5</li> <li>Desert Wind MS/6-8</li> </ul> </li> </ul>                                                                                                                                                                                                                                                                                                                                                                                                                                                                                                                                                                                                                                                                                                                                                                                                                                                                                                                                                                                                                                                                                                                                                                                                                                                                                                                                                                                                                                                                                                                                                                                                                                                                            | <ul> <li>Digital Programmable Thermostat<br/>Parking         <ul> <li>Lot</li> <li>6,601 Sqft</li> <li>45.0 x 120.0</li> <li>5,678 Sqft</li> <li>5,252 Sqft</li> <li>8,724 Sqft</li> <li>N/S Lot</li> <li>Districts</li> </ul> </li> </ul>                                                                                                                                                                                                                                                                                                                                                                                                                                                                                                                                                                                                                                                                                                                                                                                                                                                                                                                                                                                                                                                                                                                                                                                                                                                                                                                                                                                                                                                                                                                                                                                                                                                                                                                                                                                                                                                                                     | <ul> <li>1 Three-Quarter Bath</li> <li>Double Sinks</li> <li>Living Areas / Options: <ul> <li>Entry Hall/Foyer</li> </ul> </li> <li>Dining in Living Room/Great Room</li> <li>Kitchen: <ul> <li>Dishwasher</li> <li>Disposal</li> <li>Electric Range/Oven</li> <li>Electric Smooth Cooktop</li> </ul> </li> <li>Laundry: <ul> <li>Room</li> <li>Fireplace(s):</li> <li>Not Available</li> <li>Exterior Feat</li> </ul> </li> <li>Construction: <ul> <li>2x4 Frame</li> <li>Exterior:</li> </ul> </li> </ul>                                                      | <ul> <li>Exhaust Fan</li> <li>Great Room</li> <li>Microwave</li> <li>Pantry</li> <li>Island</li> <li>Granite Tops</li> </ul> atures <ul> <li>Post Tension Foundation</li> </ul> | Great C<br>Dining<br>Kitchen C<br>LOC<br>C = Ce<br>F = Fr | 14'04"×10'10"<br>14'04"×8'00"<br>ation<br>enter<br>ont |
| <ul> <li>Dual Pane Low E Window</li> <li>Garage Door Opener</li> <li>Size: <ul> <li>Lot</li> <li>Typical Lot Dimension</li> <li>Standard</li> <li>Minimum Size</li> <li>Maximum Size</li> </ul> </li> <li>Type/View: <ul> <li>Standard</li> <li>Maricopa Unif/20</li> <li>Maricopa Unif/20</li> <li>Maricopa Unif/20</li> </ul> </li> <li>Santa Cruz Elem/K-5</li> </ul>                                                                                                                                                                                                                                                                                                                                                                                                                                                                                                                                                                                                                                                                                                                                                                                                                                                                                                                                                                                                                                                                                                                                                                                                                                                                                                                                                                                                                                                                                                                                                                                                                                                                                                                                                       | <ul> <li>Digital Programmable Thermostat<br/>Parking         <ul> <li>Lot</li> <li>6,601 Sqft</li> <li>45.0 x 120.0</li> <li>5,678 Sqft</li> <li>5,252 Sqft</li> <li>8,724 Sqft</li> <li>N/S Lot</li> <li>Districts</li> </ul> </li> </ul>                                                                                                                                                                                                                                                                                                                                                                                                                                                                                                                                                                                                                                                                                                                                                                                                                                                                                                                                                                                                                                                                                                                                                                                                                                                                                                                                                                                                                                                                                                                                                                                                                                                                                                                                                                                                                                                                                     | <ul> <li>1 Three-Quarter Bath</li> <li>Double Sinks</li> <li>Living Areas / Options: <ul> <li>Entry Hall/Foyer</li> </ul> </li> <li>Dining in Living Room/Great Room</li> <li>Kitchen: <ul> <li>Dishwasher</li> <li>Disposal</li> <li>Electric Range/Oven</li> <li>Electric Smooth Cooktop</li> </ul> </li> <li>Laundry: <ul> <li>Room</li> </ul> </li> <li>Fireplace(s): <ul> <li>Not Available</li> <li>Exterior Feat</li> </ul> </li> <li>Construction: <ul> <li>2x4 Frame</li> <li>Exterior: <ul> <li>Stucco</li> </ul> </li> </ul></li></ul>                | <ul> <li>Exhaust Fan</li> <li>Great Room</li> <li>Microwave</li> <li>Pantry</li> <li>Island</li> <li>Granite Tops</li> </ul> atures <ul> <li>Post Tension Foundation</li> </ul> | Great C<br>Dining<br>Kitchen C<br>LOC<br>C = Ce<br>F = Fr | 14'04"×10'10"<br>14'04"×8'00"<br>ation<br>enter<br>ont |
| <ul> <li>Tot Lot</li> <li>Energy/Green Feature</li> <li>Dual Pane Low E Window</li> <li>Garage Door Opener</li> <li>Size: <ul> <li>Lot</li> <li>Typical Lot Dimension</li> <li>Standard</li> <li>Minimum Size</li> <li>Maximum Size</li> </ul> </li> <li>Type/View: <ul> <li>Standard</li> <li>Maricopa Unif/20</li> <li>Maricopa Unif/20</li> <li>Maricopa Unif/20</li> </ul> </li> <li>Santa Cruz Elem/K-5</li> <li>Desert Wind MS/6-8</li> </ul>                                                                                                                                                                                                                                                                                                                                                                                                                                                                                                                                                                                                                                                                                                                                                                                                                                                                                                                                                                                                                                                                                                                                                                                                                                                                                                                                                                                                                                                                                                                                                                                                                                                                            | <ul> <li>Digital Programmable Thermostat<br/>Parking         <ul> <li>Lot</li> <li>6,601 Sqft</li> <li>45.0 x 120.0</li> <li>5,678 Sqft</li> <li>5,252 Sqft</li> <li>8,724 Sqft</li> <li>N/S Lot</li> <li>Districts</li> </ul> </li> </ul>                                                                                                                                                                                                                                                                                                                                                                                                                                                                                                                                                                                                                                                                                                                                                                                                                                                                                                                                                                                                                                                                                                                                                                                                                                                                                                                                                                                                                                                                                                                                                                                                                                                                                                                                                                                                                                                                                     | <ul> <li>1 Three-Quarter Bath</li> <li>Double Sinks</li> <li>Living Areas / Options: <ul> <li>Entry Hall/Foyer</li> </ul> </li> <li>Dining in Living Room/Great Room</li> <li>Kitchen: <ul> <li>Dishwasher</li> <li>Disposal</li> <li>Electric Range/Oven</li> <li>Electric Smooth Cooktop</li> </ul> </li> <li>Laundry: <ul> <li>Room</li> </ul> </li> <li>Fireplace(s): <ul> <li>Not Available</li> <li>Exterior Feat</li> </ul> </li> <li>Construction: <ul> <li>2x4 Frame</li> <li>Exterior: <ul> <li>Stucco</li> <li>Roof:</li> </ul> </li> </ul></li></ul> | <ul> <li>Exhaust Fan</li> <li>Great Room</li> <li>Microwave</li> <li>Pantry</li> <li>Island</li> <li>Granite Tops</li> </ul> atures <ul> <li>Post Tension Foundation</li> </ul> | Great C<br>Dining<br>Kitchen C<br>LOC<br>C = Ce<br>F = Fr | 14'04"×10'10"<br>14'04"×8'00"<br>ation<br>enter<br>ont |