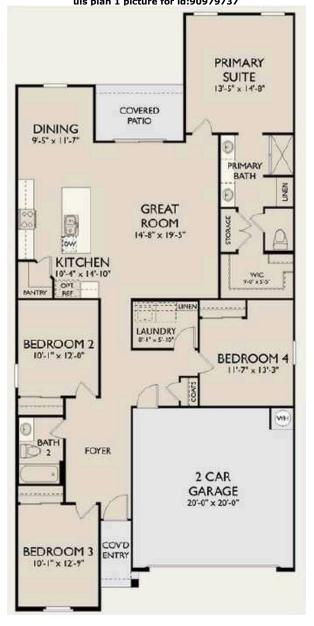

#### Report provided by Ultimate Information Systems on 02-29-2024 07:42 PM

|                                                                                                                                                                                                                                                                                                                                                                                                                                                                                                                                                                                                                                                                                                                                                                                                                                                                                                                                                                                                                                                                                                                                                                                                                                                                                                                                                                                                                                                                                                                                                                                                                                                                                                                                                                                                                                                                                                                                                                                                                                                                                                                                | <b>ID:</b> 1630                                                                                                                                                                                                                                                                                                                                                                                                                                                                                                                                                                                                                                                                                                                                                                                                                                                                                                                                                                                                                                                                                                                                                                                                                                                                                                                                                                                                                                                                                                                                                                                                                                                                                                                                                                                                                                                                                                                                                                                                                                                                                                                | 0687953 Single Family Detached                                                                                                                                                                                                                                                                                                                                                                                                                                                                                                                                   | Spec                                                                                                                                                                            | :                                                         | \$299,990                                              |
|--------------------------------------------------------------------------------------------------------------------------------------------------------------------------------------------------------------------------------------------------------------------------------------------------------------------------------------------------------------------------------------------------------------------------------------------------------------------------------------------------------------------------------------------------------------------------------------------------------------------------------------------------------------------------------------------------------------------------------------------------------------------------------------------------------------------------------------------------------------------------------------------------------------------------------------------------------------------------------------------------------------------------------------------------------------------------------------------------------------------------------------------------------------------------------------------------------------------------------------------------------------------------------------------------------------------------------------------------------------------------------------------------------------------------------------------------------------------------------------------------------------------------------------------------------------------------------------------------------------------------------------------------------------------------------------------------------------------------------------------------------------------------------------------------------------------------------------------------------------------------------------------------------------------------------------------------------------------------------------------------------------------------------------------------------------------------------------------------------------------------------|--------------------------------------------------------------------------------------------------------------------------------------------------------------------------------------------------------------------------------------------------------------------------------------------------------------------------------------------------------------------------------------------------------------------------------------------------------------------------------------------------------------------------------------------------------------------------------------------------------------------------------------------------------------------------------------------------------------------------------------------------------------------------------------------------------------------------------------------------------------------------------------------------------------------------------------------------------------------------------------------------------------------------------------------------------------------------------------------------------------------------------------------------------------------------------------------------------------------------------------------------------------------------------------------------------------------------------------------------------------------------------------------------------------------------------------------------------------------------------------------------------------------------------------------------------------------------------------------------------------------------------------------------------------------------------------------------------------------------------------------------------------------------------------------------------------------------------------------------------------------------------------------------------------------------------------------------------------------------------------------------------------------------------------------------------------------------------------------------------------------------------|------------------------------------------------------------------------------------------------------------------------------------------------------------------------------------------------------------------------------------------------------------------------------------------------------------------------------------------------------------------------------------------------------------------------------------------------------------------------------------------------------------------------------------------------------------------|---------------------------------------------------------------------------------------------------------------------------------------------------------------------------------|-----------------------------------------------------------|--------------------------------------------------------|
|                                                                                                                                                                                                                                                                                                                                                                                                                                                                                                                                                                                                                                                                                                                                                                                                                                                                                                                                                                                                                                                                                                                                                                                                                                                                                                                                                                                                                                                                                                                                                                                                                                                                                                                                                                                                                                                                                                                                                                                                                                                                                                                                |                                                                                                                                                                                                                                                                                                                                                                                                                                                                                                                                                                                                                                                                                                                                                                                                                                                                                                                                                                                                                                                                                                                                                                                                                                                                                                                                                                                                                                                                                                                                                                                                                                                                                                                                                                                                                                                                                                                                                                                                                                                                                                                                |                                                                                                                                                                                                                                                                                                                                                                                                                                                                                                                                                                  | Levels                                                                                                                                                                          | 1                                                         |                                                        |
|                                                                                                                                                                                                                                                                                                                                                                                                                                                                                                                                                                                                                                                                                                                                                                                                                                                                                                                                                                                                                                                                                                                                                                                                                                                                                                                                                                                                                                                                                                                                                                                                                                                                                                                                                                                                                                                                                                                                                                                                                                                                                                                                |                                                                                                                                                                                                                                                                                                                                                                                                                                                                                                                                                                                                                                                                                                                                                                                                                                                                                                                                                                                                                                                                                                                                                                                                                                                                                                                                                                                                                                                                                                                                                                                                                                                                                                                                                                                                                                                                                                                                                                                                                                                                                                                                | David Van Assche                                                                                                                                                                                                                                                                                                                                                                                                                                                                                                                                                 | Bedrooms                                                                                                                                                                        | 3                                                         |                                                        |
| - est                                                                                                                                                                                                                                                                                                                                                                                                                                                                                                                                                                                                                                                                                                                                                                                                                                                                                                                                                                                                                                                                                                                                                                                                                                                                                                                                                                                                                                                                                                                                                                                                                                                                                                                                                                                                                                                                                                                                                                                                                                                                                                                          |                                                                                                                                                                                                                                                                                                                                                                                                                                                                                                                                                                                                                                                                                                                                                                                                                                                                                                                                                                                                                                                                                                                                                                                                                                                                                                                                                                                                                                                                                                                                                                                                                                                                                                                                                                                                                                                                                                                                                                                                                                                                                                                                | My Home Group Real Estate                                                                                                                                                                                                                                                                                                                                                                                                                                                                                                                                        | Baths                                                                                                                                                                           | 1 3/4                                                     | 1                                                      |
|                                                                                                                                                                                                                                                                                                                                                                                                                                                                                                                                                                                                                                                                                                                                                                                                                                                                                                                                                                                                                                                                                                                                                                                                                                                                                                                                                                                                                                                                                                                                                                                                                                                                                                                                                                                                                                                                                                                                                                                                                                                                                                                                |                                                                                                                                                                                                                                                                                                                                                                                                                                                                                                                                                                                                                                                                                                                                                                                                                                                                                                                                                                                                                                                                                                                                                                                                                                                                                                                                                                                                                                                                                                                                                                                                                                                                                                                                                                                                                                                                                                                                                                                                                                                                                                                                | 480-470-1707 480-470-1707                                                                                                                                                                                                                                                                                                                                                                                                                                                                                                                                        | Parking                                                                                                                                                                         | 2G                                                        | -                                                      |
|                                                                                                                                                                                                                                                                                                                                                                                                                                                                                                                                                                                                                                                                                                                                                                                                                                                                                                                                                                                                                                                                                                                                                                                                                                                                                                                                                                                                                                                                                                                                                                                                                                                                                                                                                                                                                                                                                                                                                                                                                                                                                                                                |                                                                                                                                                                                                                                                                                                                                                                                                                                                                                                                                                                                                                                                                                                                                                                                                                                                                                                                                                                                                                                                                                                                                                                                                                                                                                                                                                                                                                                                                                                                                                                                                                                                                                                                                                                                                                                                                                                                                                                                                                                                                                                                                | Website www.PhoenixAreaHome.com                                                                                                                                                                                                                                                                                                                                                                                                                                                                                                                                  | Sqft                                                                                                                                                                            | 1,53                                                      | 6                                                      |
|                                                                                                                                                                                                                                                                                                                                                                                                                                                                                                                                                                                                                                                                                                                                                                                                                                                                                                                                                                                                                                                                                                                                                                                                                                                                                                                                                                                                                                                                                                                                                                                                                                                                                                                                                                                                                                                                                                                                                                                                                                                                                                                                |                                                                                                                                                                                                                                                                                                                                                                                                                                                                                                                                                                                                                                                                                                                                                                                                                                                                                                                                                                                                                                                                                                                                                                                                                                                                                                                                                                                                                                                                                                                                                                                                                                                                                                                                                                                                                                                                                                                                                                                                                                                                                                                                | David@PhoenixAreaHome.com                                                                                                                                                                                                                                                                                                                                                                                                                                                                                                                                        | Lot Included                                                                                                                                                                    | Y                                                         |                                                        |
| REAL PROPERTY OF THE PARTY OF T |                                                                                                                                                                                                                                                                                                                                                                                                                                                                                                                                                                                                                                                                                                                                                                                                                                                                                                                                                                                                                                                                                                                                                                                                                                                                                                                                                                                                                                                                                                                                                                                                                                                                                                                                                                                                                                                                                                                                                                                                                                                                                                                                |                                                                                                                                                                                                                                                                                                                                                                                                                                                                                                                                                                  | Lot Premium                                                                                                                                                                     |                                                           | ded, if any                                            |
|                                                                                                                                                                                                                                                                                                                                                                                                                                                                                                                                                                                                                                                                                                                                                                                                                                                                                                                                                                                                                                                                                                                                                                                                                                                                                                                                                                                                                                                                                                                                                                                                                                                                                                                                                                                                                                                                                                                                                                                                                                                                                                                                |                                                                                                                                                                                                                                                                                                                                                                                                                                                                                                                                                                                                                                                                                                                                                                                                                                                                                                                                                                                                                                                                                                                                                                                                                                                                                                                                                                                                                                                                                                                                                                                                                                                                                                                                                                                                                                                                                                                                                                                                                                                                                                                                |                                                                                                                                                                                                                                                                                                                                                                                                                                                                                                                                                                  | Sub Plan Price Ra<br>Sub Plan Sqft Rar                                                                                                                                          |                                                           | \$440,990<br>8 - 2,434                                 |
| California ( 199                                                                                                                                                                                                                                                                                                                                                                                                                                                                                                                                                                                                                                                                                                                                                                                                                                                                                                                                                                                                                                                                                                                                                                                                                                                                                                                                                                                                                                                                                                                                                                                                                                                                                                                                                                                                                                                                                                                                                                                                                                                                                                               | and the second se                                                                                                                                                                                                                                                                                                                                                                                                                                                                                                                                                                                                                                                                                                                                                                                                                                                                                                                                                                                                                                                                                                                                                                                                                                                                                                                                                                                                                            |                                                                                                                                                                                                                                                                                                                                                                                                                                                                                                                                                                  | Last Updated                                                                                                                                                                    | -                                                         | : 02/26/2024                                           |
| TTA DATA                                                                                                                                                                                                                                                                                                                                                                                                                                                                                                                                                                                                                                                                                                                                                                                                                                                                                                                                                                                                                                                                                                                                                                                                                                                                                                                                                                                                                                                                                                                                                                                                                                                                                                                                                                                                                                                                                                                                                                                                                                                                                                                       | and the second s |                                                                                                                                                                                                                                                                                                                                                                                                                                                                                                                                                                  | Association Fee                                                                                                                                                                 | 91.00 Paic                                                |                                                        |
|                                                                                                                                                                                                                                                                                                                                                                                                                                                                                                                                                                                                                                                                                                                                                                                                                                                                                                                                                                                                                                                                                                                                                                                                                                                                                                                                                                                                                                                                                                                                                                                                                                                                                                                                                                                                                                                                                                                                                                                                                                                                                                                                | the second                                                                                                                                                                                                                                                                                                                                                                                                                                                                                                                                                                                                                                                                                                                                                                                                                                                                                                                                                                                                                                                                                                                                                                                                                                                                                                                                                                                                                                                                                                                                                                                                                                                                                                                                                                                                                                                                                                                                                                                                                                                                                                                     |                                                                                                                                                                                                                                                                                                                                                                                                                                                                                                                                                                  | Association Fee                                                                                                                                                                 | Paic                                                      | ,                                                      |
| Maricopa, AZ 85138                                                                                                                                                                                                                                                                                                                                                                                                                                                                                                                                                                                                                                                                                                                                                                                                                                                                                                                                                                                                                                                                                                                                                                                                                                                                                                                                                                                                                                                                                                                                                                                                                                                                                                                                                                                                                                                                                                                                                                                                                                                                                                             |                                                                                                                                                                                                                                                                                                                                                                                                                                                                                                                                                                                                                                                                                                                                                                                                                                                                                                                                                                                                                                                                                                                                                                                                                                                                                                                                                                                                                                                                                                                                                                                                                                                                                                                                                                                                                                                                                                                                                                                                                                                                                                                                |                                                                                                                                                                                                                                                                                                                                                                                                                                                                                                                                                                  |                                                                                                                                                                                 |                                                           |                                                        |
| Included • Covered Pat                                                                                                                                                                                                                                                                                                                                                                                                                                                                                                                                                                                                                                                                                                                                                                                                                                                                                                                                                                                                                                                                                                                                                                                                                                                                                                                                                                                                                                                                                                                                                                                                                                                                                                                                                                                                                                                                                                                                                                                                                                                                                                         | io• Front Landscaping                                                                                                                                                                                                                                                                                                                                                                                                                                                                                                                                                                                                                                                                                                                                                                                                                                                                                                                                                                                                                                                                                                                                                                                                                                                                                                                                                                                                                                                                                                                                                                                                                                                                                                                                                                                                                                                                                                                                                                                                                                                                                                          |                                                                                                                                                                                                                                                                                                                                                                                                                                                                                                                                                                  |                                                                                                                                                                                 |                                                           | ncy 02/27/2024                                         |
| Choice of                                                                                                                                                                                                                                                                                                                                                                                                                                                                                                                                                                                                                                                                                                                                                                                                                                                                                                                                                                                                                                                                                                                                                                                                                                                                                                                                                                                                                                                                                                                                                                                                                                                                                                                                                                                                                                                                                                                                                                                                                                                                                                                      |                                                                                                                                                                                                                                                                                                                                                                                                                                                                                                                                                                                                                                                                                                                                                                                                                                                                                                                                                                                                                                                                                                                                                                                                                                                                                                                                                                                                                                                                                                                                                                                                                                                                                                                                                                                                                                                                                                                                                                                                                                                                                                                                |                                                                                                                                                                                                                                                                                                                                                                                                                                                                                                                                                                  |                                                                                                                                                                                 | Possession                                                | Move-In<br>Ready                                       |
| Spec The kitchen in<br>Remarks watering syste                                                                                                                                                                                                                                                                                                                                                                                                                                                                                                                                                                                                                                                                                                                                                                                                                                                                                                                                                                                                                                                                                                                                                                                                                                                                                                                                                                                                                                                                                                                                                                                                                                                                                                                                                                                                                                                                                                                                                                                                                                                                                  | cludes an electric range/oven and grani<br>em.                                                                                                                                                                                                                                                                                                                                                                                                                                                                                                                                                                                                                                                                                                                                                                                                                                                                                                                                                                                                                                                                                                                                                                                                                                                                                                                                                                                                                                                                                                                                                                                                                                                                                                                                                                                                                                                                                                                                                                                                                                                                                 | te countertops. Low-maintenance fror                                                                                                                                                                                                                                                                                                                                                                                                                                                                                                                             | nt yard landscaping with a                                                                                                                                                      | Leaseback<br>Lock Box                                     | Ready                                                  |
| Subo                                                                                                                                                                                                                                                                                                                                                                                                                                                                                                                                                                                                                                                                                                                                                                                                                                                                                                                                                                                                                                                                                                                                                                                                                                                                                                                                                                                                                                                                                                                                                                                                                                                                                                                                                                                                                                                                                                                                                                                                                                                                                                                           | division Features                                                                                                                                                                                                                                                                                                                                                                                                                                                                                                                                                                                                                                                                                                                                                                                                                                                                                                                                                                                                                                                                                                                                                                                                                                                                                                                                                                                                                                                                                                                                                                                                                                                                                                                                                                                                                                                                                                                                                                                                                                                                                                              | Interior Fea                                                                                                                                                                                                                                                                                                                                                                                                                                                                                                                                                     | atures                                                                                                                                                                          | Room / Lo                                                 | cation / Sizes                                         |
| General:                                                                                                                                                                                                                                                                                                                                                                                                                                                                                                                                                                                                                                                                                                                                                                                                                                                                                                                                                                                                                                                                                                                                                                                                                                                                                                                                                                                                                                                                                                                                                                                                                                                                                                                                                                                                                                                                                                                                                                                                                                                                                                                       |                                                                                                                                                                                                                                                                                                                                                                                                                                                                                                                                                                                                                                                                                                                                                                                                                                                                                                                                                                                                                                                                                                                                                                                                                                                                                                                                                                                                                                                                                                                                                                                                                                                                                                                                                                                                                                                                                                                                                                                                                                                                                                                                | Master Bedroom Amenities:                                                                                                                                                                                                                                                                                                                                                                                                                                                                                                                                        |                                                                                                                                                                                 | Master R                                                  | 14'07"x15'06"                                          |
| <ul> <li>Association Fee</li> </ul>                                                                                                                                                                                                                                                                                                                                                                                                                                                                                                                                                                                                                                                                                                                                                                                                                                                                                                                                                                                                                                                                                                                                                                                                                                                                                                                                                                                                                                                                                                                                                                                                                                                                                                                                                                                                                                                                                                                                                                                                                                                                                            | <ul> <li>Master Plan/Planned Community</li> </ul>                                                                                                                                                                                                                                                                                                                                                                                                                                                                                                                                                                                                                                                                                                                                                                                                                                                                                                                                                                                                                                                                                                                                                                                                                                                                                                                                                                                                                                                                                                                                                                                                                                                                                                                                                                                                                                                                                                                                                                                                                                                                              | <ul> <li>Walk-In Closet</li> </ul>                                                                                                                                                                                                                                                                                                                                                                                                                                                                                                                               |                                                                                                                                                                                 | 2 Bed                                                     | 12'03"x10'00"                                          |
|                                                                                                                                                                                                                                                                                                                                                                                                                                                                                                                                                                                                                                                                                                                                                                                                                                                                                                                                                                                                                                                                                                                                                                                                                                                                                                                                                                                                                                                                                                                                                                                                                                                                                                                                                                                                                                                                                                                                                                                                                                                                                                                                |                                                                                                                                                                                                                                                                                                                                                                                                                                                                                                                                                                                                                                                                                                                                                                                                                                                                                                                                                                                                                                                                                                                                                                                                                                                                                                                                                                                                                                                                                                                                                                                                                                                                                                                                                                                                                                                                                                                                                                                                                                                                                                                                |                                                                                                                                                                                                                                                                                                                                                                                                                                                                                                                                                                  |                                                                                                                                                                                 |                                                           |                                                        |
| Outdoor:                                                                                                                                                                                                                                                                                                                                                                                                                                                                                                                                                                                                                                                                                                                                                                                                                                                                                                                                                                                                                                                                                                                                                                                                                                                                                                                                                                                                                                                                                                                                                                                                                                                                                                                                                                                                                                                                                                                                                                                                                                                                                                                       |                                                                                                                                                                                                                                                                                                                                                                                                                                                                                                                                                                                                                                                                                                                                                                                                                                                                                                                                                                                                                                                                                                                                                                                                                                                                                                                                                                                                                                                                                                                                                                                                                                                                                                                                                                                                                                                                                                                                                                                                                                                                                                                                | Master Bath Amenities:                                                                                                                                                                                                                                                                                                                                                                                                                                                                                                                                           |                                                                                                                                                                                 | 3 Bed                                                     | 10'11"x10'00"                                          |
|                                                                                                                                                                                                                                                                                                                                                                                                                                                                                                                                                                                                                                                                                                                                                                                                                                                                                                                                                                                                                                                                                                                                                                                                                                                                                                                                                                                                                                                                                                                                                                                                                                                                                                                                                                                                                                                                                                                                                                                                                                                                                                                                |                                                                                                                                                                                                                                                                                                                                                                                                                                                                                                                                                                                                                                                                                                                                                                                                                                                                                                                                                                                                                                                                                                                                                                                                                                                                                                                                                                                                                                                                                                                                                                                                                                                                                                                                                                                                                                                                                                                                                                                                                                                                                                                                | <ul><li>Master Bath Amenities:</li><li>1 Three-Quarter Bath</li></ul>                                                                                                                                                                                                                                                                                                                                                                                                                                                                                            | • Enclosed Water Closet                                                                                                                                                         |                                                           | 10'11"x10'00"<br>14'04"x10'10"                         |
|                                                                                                                                                                                                                                                                                                                                                                                                                                                                                                                                                                                                                                                                                                                                                                                                                                                                                                                                                                                                                                                                                                                                                                                                                                                                                                                                                                                                                                                                                                                                                                                                                                                                                                                                                                                                                                                                                                                                                                                                                                                                                                                                | es:                                                                                                                                                                                                                                                                                                                                                                                                                                                                                                                                                                                                                                                                                                                                                                                                                                                                                                                                                                                                                                                                                                                                                                                                                                                                                                                                                                                                                                                                                                                                                                                                                                                                                                                                                                                                                                                                                                                                                                                                                                                                                                                            |                                                                                                                                                                                                                                                                                                                                                                                                                                                                                                                                                                  | <ul><li>Enclosed Water Closet</li><li>Exhaust Fan</li></ul>                                                                                                                     | Great C                                                   | 14'04"x10'10"                                          |
| • Tot Lot<br>Energy/Green Feature                                                                                                                                                                                                                                                                                                                                                                                                                                                                                                                                                                                                                                                                                                                                                                                                                                                                                                                                                                                                                                                                                                                                                                                                                                                                                                                                                                                                                                                                                                                                                                                                                                                                                                                                                                                                                                                                                                                                                                                                                                                                                              | es:<br>w • Digital Programmable Thermostat                                                                                                                                                                                                                                                                                                                                                                                                                                                                                                                                                                                                                                                                                                                                                                                                                                                                                                                                                                                                                                                                                                                                                                                                                                                                                                                                                                                                                                                                                                                                                                                                                                                                                                                                                                                                                                                                                                                                                                                                                                                                                     | • 1 Three-Quarter Bath                                                                                                                                                                                                                                                                                                                                                                                                                                                                                                                                           |                                                                                                                                                                                 | Great C<br>Dining                                         |                                                        |
| • Tot Lot<br>Energy/Green Feature                                                                                                                                                                                                                                                                                                                                                                                                                                                                                                                                                                                                                                                                                                                                                                                                                                                                                                                                                                                                                                                                                                                                                                                                                                                                                                                                                                                                                                                                                                                                                                                                                                                                                                                                                                                                                                                                                                                                                                                                                                                                                              |                                                                                                                                                                                                                                                                                                                                                                                                                                                                                                                                                                                                                                                                                                                                                                                                                                                                                                                                                                                                                                                                                                                                                                                                                                                                                                                                                                                                                                                                                                                                                                                                                                                                                                                                                                                                                                                                                                                                                                                                                                                                                                                                | <ul><li>1 Three-Quarter Bath</li><li>Double Sinks</li></ul>                                                                                                                                                                                                                                                                                                                                                                                                                                                                                                      |                                                                                                                                                                                 | Great C                                                   | 14'04"x10'10"                                          |
| • Tot Lot<br>Energy/Green Feature                                                                                                                                                                                                                                                                                                                                                                                                                                                                                                                                                                                                                                                                                                                                                                                                                                                                                                                                                                                                                                                                                                                                                                                                                                                                                                                                                                                                                                                                                                                                                                                                                                                                                                                                                                                                                                                                                                                                                                                                                                                                                              | • Digital Programmable Thermostat                                                                                                                                                                                                                                                                                                                                                                                                                                                                                                                                                                                                                                                                                                                                                                                                                                                                                                                                                                                                                                                                                                                                                                                                                                                                                                                                                                                                                                                                                                                                                                                                                                                                                                                                                                                                                                                                                                                                                                                                                                                                                              | <ul> <li>1 Three-Quarter Bath</li> <li>Double Sinks</li> <li>Living Areas / Options:</li> </ul>                                                                                                                                                                                                                                                                                                                                                                                                                                                                  | • Exhaust Fan                                                                                                                                                                   | Great C<br>Dining                                         | 14'04"x10'10"                                          |
| Tot Lot     Energy/Green Feature     Dual Pane Low E Window                                                                                                                                                                                                                                                                                                                                                                                                                                                                                                                                                                                                                                                                                                                                                                                                                                                                                                                                                                                                                                                                                                                                                                                                                                                                                                                                                                                                                                                                                                                                                                                                                                                                                                                                                                                                                                                                                                                                                                                                                                                                    | • Digital Programmable Thermostat                                                                                                                                                                                                                                                                                                                                                                                                                                                                                                                                                                                                                                                                                                                                                                                                                                                                                                                                                                                                                                                                                                                                                                                                                                                                                                                                                                                                                                                                                                                                                                                                                                                                                                                                                                                                                                                                                                                                                                                                                                                                                              | <ul> <li>1 Three-Quarter Bath</li> <li>Double Sinks</li> <li>Living Areas / Options:</li> <li>Entry Hall/Foyer</li> </ul>                                                                                                                                                                                                                                                                                                                                                                                                                                        | <ul><li>Exhaust Fan</li><li>Great Room</li></ul>                                                                                                                                | Great C<br>Dining<br>Kitchen C                            | 14'04"x10'10"<br>14'04"x8'00"                          |
| <ul> <li>Tot Lot</li> <li>Energy/Green Feature</li> <li>Dual Pane Low E Window</li> <li>Garage Door Opener</li> </ul>                                                                                                                                                                                                                                                                                                                                                                                                                                                                                                                                                                                                                                                                                                                                                                                                                                                                                                                                                                                                                                                                                                                                                                                                                                                                                                                                                                                                                                                                                                                                                                                                                                                                                                                                                                                                                                                                                                                                                                                                          | <ul> <li>Digital Programmable Thermostat</li> <li>Parking</li> </ul>                                                                                                                                                                                                                                                                                                                                                                                                                                                                                                                                                                                                                                                                                                                                                                                                                                                                                                                                                                                                                                                                                                                                                                                                                                                                                                                                                                                                                                                                                                                                                                                                                                                                                                                                                                                                                                                                                                                                                                                                                                                           | <ul> <li>1 Three-Quarter Bath</li> <li>Double Sinks</li> <li>Living Areas / Options:</li> <li>Entry Hall/Foyer</li> <li>Dining:</li> </ul>                                                                                                                                                                                                                                                                                                                                                                                                                       | <ul><li>Exhaust Fan</li><li>Great Room</li></ul>                                                                                                                                | Great C<br>Dining<br>Kitchen C                            | 14'04"x10'10"<br>14'04"x8'00"<br>ation                 |
| Tot Lot Energy/Green Feature Dual Pane Low E Windor Garage Door Opener Size:                                                                                                                                                                                                                                                                                                                                                                                                                                                                                                                                                                                                                                                                                                                                                                                                                                                                                                                                                                                                                                                                                                                                                                                                                                                                                                                                                                                                                                                                                                                                                                                                                                                                                                                                                                                                                                                                                                                                                                                                                                                   | <ul> <li>Digital Programmable Thermostat</li> <li>Parking</li> <li>Lot</li> </ul>                                                                                                                                                                                                                                                                                                                                                                                                                                                                                                                                                                                                                                                                                                                                                                                                                                                                                                                                                                                                                                                                                                                                                                                                                                                                                                                                                                                                                                                                                                                                                                                                                                                                                                                                                                                                                                                                                                                                                                                                                                              | <ul> <li>1 Three-Quarter Bath</li> <li>Double Sinks</li> <li>Living Areas / Options:</li> <li>Entry Hall/Foyer</li> <li>Dining:</li> <li>Dining in Living Room/Great Room</li> </ul>                                                                                                                                                                                                                                                                                                                                                                             | <ul><li>Exhaust Fan</li><li>Great Room</li></ul>                                                                                                                                | Great C<br>Dining<br>Kitchen C<br>LOC<br>C = Ce           | 14'04"×10'10"<br>14'04"×8'00"<br>ation                 |
| <ul> <li>Tot Lot</li> <li>Energy/Green Feature</li> <li>Dual Pane Low E Window</li> <li>Garage Door Opener</li> <li>Size:</li> <li>Lot</li> </ul>                                                                                                                                                                                                                                                                                                                                                                                                                                                                                                                                                                                                                                                                                                                                                                                                                                                                                                                                                                                                                                                                                                                                                                                                                                                                                                                                                                                                                                                                                                                                                                                                                                                                                                                                                                                                                                                                                                                                                                              | <ul> <li>Digital Programmable Thermostat</li> <li>Parking</li> </ul>                                                                                                                                                                                                                                                                                                                                                                                                                                                                                                                                                                                                                                                                                                                                                                                                                                                                                                                                                                                                                                                                                                                                                                                                                                                                                                                                                                                                                                                                                                                                                                                                                                                                                                                                                                                                                                                                                                                                                                                                                                                           | <ul> <li>1 Three-Quarter Bath</li> <li>Double Sinks</li> <li>Living Areas / Options:</li> <li>Entry Hall/Foyer</li> <li>Dining:</li> <li>Dining in Living Room/Great Room</li> <li>Kitchen:</li> </ul>                                                                                                                                                                                                                                                                                                                                                           | • Exhaust Fan<br>• Great Room                                                                                                                                                   | Great C<br>Dining<br>Kitchen C<br>LOC<br>C = Ce<br>F = Fr | 14'04"×10'10"<br>14'04"×8'00"<br>ation<br>enter<br>ont |
| <ul> <li>Tot Lot</li> <li>Energy/Green Feature</li> <li>Dual Pane Low E Window</li> <li>Garage Door Opener</li> <li>Size:</li> <li>Lot</li> <li>Typical Lot Dimension</li> </ul>                                                                                                                                                                                                                                                                                                                                                                                                                                                                                                                                                                                                                                                                                                                                                                                                                                                                                                                                                                                                                                                                                                                                                                                                                                                                                                                                                                                                                                                                                                                                                                                                                                                                                                                                                                                                                                                                                                                                               | <ul> <li>Digital Programmable Thermostat</li> <li>Parking</li> <li>Lot</li> <li>6,601 Sqft</li> </ul>                                                                                                                                                                                                                                                                                                                                                                                                                                                                                                                                                                                                                                                                                                                                                                                                                                                                                                                                                                                                                                                                                                                                                                                                                                                                                                                                                                                                                                                                                                                                                                                                                                                                                                                                                                                                                                                                                                                                                                                                                          | <ul> <li>1 Three-Quarter Bath</li> <li>Double Sinks</li> <li>Living Areas / Options:</li> <li>Entry Hall/Foyer</li> <li>Dining in Living Room/Great Room</li> <li>Kitchen:</li> <li>Dishwasher</li> <li>Disposal</li> <li>Electric Range/Oven</li> </ul>                                                                                                                                                                                                                                                                                                         | Exhaust Fan     Great Room     Microwave                                                                                                                                        | Great C<br>Dining<br>Kitchen C<br>LOC<br>C = Ce           | 14'04"×10'10"<br>14'04"×8'00"<br>ation<br>enter<br>ont |
| <ul> <li>Tot Lot</li> <li>Energy/Green Feature</li> <li>Dual Pane Low E Window</li> <li>Garage Door Opener</li> <li>Size:</li> <li>Lot</li> <li>Typical Lot Dimension</li> <li>Standard</li> </ul>                                                                                                                                                                                                                                                                                                                                                                                                                                                                                                                                                                                                                                                                                                                                                                                                                                                                                                                                                                                                                                                                                                                                                                                                                                                                                                                                                                                                                                                                                                                                                                                                                                                                                                                                                                                                                                                                                                                             | <ul> <li>Digital Programmable Thermostat</li> <li>Parking</li> <li>Lot</li> <li>6,601 Sqft</li> <li>45.0 x 120.0</li> </ul>                                                                                                                                                                                                                                                                                                                                                                                                                                                                                                                                                                                                                                                                                                                                                                                                                                                                                                                                                                                                                                                                                                                                                                                                                                                                                                                                                                                                                                                                                                                                                                                                                                                                                                                                                                                                                                                                                                                                                                                                    | <ul> <li>1 Three-Quarter Bath</li> <li>Double Sinks</li> <li>Living Areas / Options:</li> <li>Entry Hall/Foyer</li> <li>Dining:</li> <li>Dining in Living Room/Great Room</li> <li>Kitchen:</li> <li>Dishwasher</li> <li>Disposal</li> </ul>                                                                                                                                                                                                                                                                                                                     | <ul> <li>Exhaust Fan</li> <li>Great Room</li> <li>Microwave</li> <li>Pantry</li> </ul>                                                                                          | Great C<br>Dining<br>Kitchen C<br>LOC<br>C = Ce<br>F = Fr | 14'04"×10'10"<br>14'04"×8'00"<br>ation<br>enter<br>ont |
| <ul> <li>Tot Lot</li> <li>Energy/Green Feature</li> <li>Dual Pane Low E Window</li> <li>Garage Door Opener</li> <li>Size:</li> <li>Lot</li> <li>Typical Lot Dimension</li> <li>Standard</li> </ul>                                                                                                                                                                                                                                                                                                                                                                                                                                                                                                                                                                                                                                                                                                                                                                                                                                                                                                                                                                                                                                                                                                                                                                                                                                                                                                                                                                                                                                                                                                                                                                                                                                                                                                                                                                                                                                                                                                                             | <ul> <li>Digital Programmable Thermostat</li> <li>Parking</li> <li>Lot</li> <li>6,601 Sqft</li> <li>45.0 x 120.0</li> <li>5,678 Sqft</li> </ul>                                                                                                                                                                                                                                                                                                                                                                                                                                                                                                                                                                                                                                                                                                                                                                                                                                                                                                                                                                                                                                                                                                                                                                                                                                                                                                                                                                                                                                                                                                                                                                                                                                                                                                                                                                                                                                                                                                                                                                                | <ul> <li>1 Three-Quarter Bath</li> <li>Double Sinks</li> <li>Living Areas / Options:</li> <li>Entry Hall/Foyer</li> <li>Dining in Living Room/Great Room</li> <li>Kitchen:</li> <li>Dishwasher</li> <li>Disposal</li> <li>Electric Range/Oven</li> </ul>                                                                                                                                                                                                                                                                                                         | <ul> <li>Exhaust Fan</li> <li>Great Room</li> <li>Microwave</li> <li>Pantry</li> <li>Island</li> </ul>                                                                          | Great C<br>Dining<br>Kitchen C<br>LOC<br>C = Ce<br>F = Fr | 14'04"×10'10"<br>14'04"×8'00"<br>ation<br>enter<br>ont |
| <ul> <li>Tot Lot</li> <li>Energy/Green Feature</li> <li>Dual Pane Low E Window</li> <li>Garage Door Opener</li> <li>Size:</li> <li>Lot</li> <li>Typical Lot Dimension</li> <li>Standard</li> <li>Minimum Size</li> <li>Maximum Size</li> </ul>                                                                                                                                                                                                                                                                                                                                                                                                                                                                                                                                                                                                                                                                                                                                                                                                                                                                                                                                                                                                                                                                                                                                                                                                                                                                                                                                                                                                                                                                                                                                                                                                                                                                                                                                                                                                                                                                                 | <ul> <li>Digital Programmable Thermostat<br/>Parking</li> <li>Lot</li> <li>6,601 Sqft</li> <li>45.0 x 120.0</li> <li>5,678 Sqft</li> <li>5,252 Sqft</li> </ul>                                                                                                                                                                                                                                                                                                                                                                                                                                                                                                                                                                                                                                                                                                                                                                                                                                                                                                                                                                                                                                                                                                                                                                                                                                                                                                                                                                                                                                                                                                                                                                                                                                                                                                                                                                                                                                                                                                                                                                 | <ul> <li>1 Three-Quarter Bath</li> <li>Double Sinks</li> <li>Living Areas / Options:</li> <li>Entry Hall/Foyer</li> <li>Dining:</li> <li>Dining in Living Room/Great Room</li> <li>Kitchen:</li> <li>Dishwasher</li> <li>Disposal</li> <li>Electric Range/Oven</li> <li>Electric Smooth Cooktop</li> <li>Laundry:</li> <li>Room</li> </ul>                                                                                                                                                                                                                       | <ul> <li>Exhaust Fan</li> <li>Great Room</li> <li>Microwave</li> <li>Pantry</li> <li>Island</li> </ul>                                                                          | Great C<br>Dining<br>Kitchen C<br>LOC<br>C = Ce<br>F = Fr | 14'04"×10'10"<br>14'04"×8'00"<br>ation<br>enter<br>ont |
| <ul> <li>Tot Lot</li> <li>Energy/Green Feature</li> <li>Dual Pane Low E Window</li> <li>Garage Door Opener</li> <li>Size:</li> <li>Lot</li> <li>Typical Lot Dimension</li> <li>Standard</li> <li>Minimum Size</li> <li>Maximum Size</li> </ul>                                                                                                                                                                                                                                                                                                                                                                                                                                                                                                                                                                                                                                                                                                                                                                                                                                                                                                                                                                                                                                                                                                                                                                                                                                                                                                                                                                                                                                                                                                                                                                                                                                                                                                                                                                                                                                                                                 | <ul> <li>Digital Programmable Thermostat<br/>Parking</li> <li>Lot</li> <li>6,601 Sqft</li> <li>45.0 x 120.0</li> <li>5,678 Sqft</li> <li>5,252 Sqft</li> </ul>                                                                                                                                                                                                                                                                                                                                                                                                                                                                                                                                                                                                                                                                                                                                                                                                                                                                                                                                                                                                                                                                                                                                                                                                                                                                                                                                                                                                                                                                                                                                                                                                                                                                                                                                                                                                                                                                                                                                                                 | <ul> <li>1 Three-Quarter Bath</li> <li>Double Sinks</li> <li>Living Areas / Options:</li> <li>Entry Hall/Foyer</li> <li>Dining:</li> <li>Dining in Living Room/Great Room</li> <li>Kitchen:</li> <li>Dishwasher</li> <li>Disposal</li> <li>Electric Range/Oven</li> <li>Electric Smooth Cooktop</li> <li>Laundry:</li> </ul>                                                                                                                                                                                                                                     | <ul> <li>Exhaust Fan</li> <li>Great Room</li> <li>Microwave</li> <li>Pantry</li> <li>Island</li> </ul>                                                                          | Great C<br>Dining<br>Kitchen C<br>LOC<br>C = Ce<br>F = Fr | 14'04"×10'10"<br>14'04"×8'00"<br>ation<br>enter<br>ont |
| <ul> <li>Tot Lot</li> <li>Energy/Green Feature</li> <li>Dual Pane Low E Window</li> <li>Garage Door Opener</li> <li>Size: Lot Typical Lot Dimension Standard Minimum Size Maximum Size Type/View:</li></ul>                                                                                                                                                                                                                                                                                                                                                                                                                                                                                                                                                                                                                                                                                                                                                                                                                                                                                                                                                                                                                                                                                                                                                                                                                                                                                                                                                                                                                                                                                                                                                                                                                                                                                                                                                                                                                                                                                                                    | <ul> <li>Digital Programmable Thermostat</li> <li>Parking</li> <li>Lot</li> <li>6,601 Sqft</li> <li>45.0 x 120.0</li> <li>5,678 Sqft</li> <li>5,252 Sqft</li> <li>8,724 Sqft</li> </ul>                                                                                                                                                                                                                                                                                                                                                                                                                                                                                                                                                                                                                                                                                                                                                                                                                                                                                                                                                                                                                                                                                                                                                                                                                                                                                                                                                                                                                                                                                                                                                                                                                                                                                                                                                                                                                                                                                                                                        | <ul> <li>1 Three-Quarter Bath</li> <li>Double Sinks</li> <li>Living Areas / Options:</li> <li>Entry Hall/Foyer</li> <li>Dining:</li> <li>Dining in Living Room/Great Room</li> <li>Kitchen:</li> <li>Dishwasher</li> <li>Disposal</li> <li>Electric Range/Oven</li> <li>Electric Smooth Cooktop</li> <li>Laundry:</li> <li>Room</li> </ul>                                                                                                                                                                                                                       | <ul> <li>Exhaust Fan</li> <li>Great Room</li> <li>Microwave</li> <li>Pantry</li> <li>Island</li> </ul>                                                                          | Great C<br>Dining<br>Kitchen C<br>LOC<br>C = Ce<br>F = Fr | 14'04"×10'10"<br>14'04"×8'00"<br>ation<br>enter<br>ont |
| <ul> <li>Tot Lot</li> <li>Energy/Green Feature</li> <li>Dual Pane Low E Window</li> <li>Garage Door Opener</li> <li>Size: Lot Typical Lot Dimension Standard Minimum Size Maximum Size Type/View: • Standard </li> </ul>                                                                                                                                                                                                                                                                                                                                                                                                                                                                                                                                                                                                                                                                                                                                                                                                                                                                                                                                                                                                                                                                                                                                                                                                                                                                                                                                                                                                                                                                                                                                                                                                                                                                                                                                                                                                                                                                                                       | <ul> <li>Digital Programmable Thermostat</li> <li>Parking</li> <li>Lot</li> <li>6,601 Sqft</li> <li>45.0 x 120.0</li> <li>5,678 Sqft</li> <li>5,252 Sqft</li> <li>8,724 Sqft</li> <li>N/S Lot</li> </ul>                                                                                                                                                                                                                                                                                                                                                                                                                                                                                                                                                                                                                                                                                                                                                                                                                                                                                                                                                                                                                                                                                                                                                                                                                                                                                                                                                                                                                                                                                                                                                                                                                                                                                                                                                                                                                                                                                                                       | <ul> <li>1 Three-Quarter Bath</li> <li>Double Sinks</li> <li>Living Areas / Options:</li> <li>Entry Hall/Foyer</li> <li>Dining:</li> <li>Dining in Living Room/Great Room</li> <li>Kitchen:</li> <li>Dishwasher</li> <li>Disposal</li> <li>Electric Range/Oven</li> <li>Electric Smooth Cooktop</li> <li>Laundry:</li> <li>Room</li> <li>Fireplace(s):</li> </ul>                                                                                                                                                                                                | <ul> <li>Exhaust Fan</li> <li>Great Room</li> <li>Microwave</li> <li>Pantry</li> <li>Island</li> <li>Granite Tops</li> </ul>                                                    | Great C<br>Dining<br>Kitchen C<br>LOC<br>C = Ce<br>F = Fr | 14'04"×10'10"<br>14'04"×8'00"<br>ation<br>enter<br>ont |
| <ul> <li>Tot Lot</li> <li>Energy/Green Feature</li> <li>Dual Pane Low E Window</li> <li>Garage Door Opener</li> <li>Size: Lot Typical Lot Dimension Standard Minimum Size Maximum Size Type/View:</li></ul>                                                                                                                                                                                                                                                                                                                                                                                                                                                                                                                                                                                                                                                                                                                                                                                                                                                                                                                                                                                                                                                                                                                                                                                                                                                                                                                                                                                                                                                                                                                                                                                                                                                                                                                                                                                                                                                                                                                    | <ul> <li>Digital Programmable Thermostat</li> <li>Parking</li> <li>Lot</li> <li>6,601 Sqft</li> <li>45.0 x 120.0</li> <li>5,678 Sqft</li> <li>5,252 Sqft</li> <li>8,724 Sqft</li> <li>N/S Lot</li> </ul>                                                                                                                                                                                                                                                                                                                                                                                                                                                                                                                                                                                                                                                                                                                                                                                                                                                                                                                                                                                                                                                                                                                                                                                                                                                                                                                                                                                                                                                                                                                                                                                                                                                                                                                                                                                                                                                                                                                       | <ul> <li>1 Three-Quarter Bath</li> <li>Double Sinks</li> <li>Living Areas / Options:</li> <li>Entry Hall/Foyer</li> <li>Dining:</li> <li>Dining in Living Room/Great Room</li> <li>Kitchen:</li> <li>Dishwasher</li> <li>Disposal</li> <li>Electric Range/Oven</li> <li>Electric Smooth Cooktop</li> <li>Laundry:</li> <li>Room</li> <li>Fireplace(s):</li> <li>Not Available</li> </ul>                                                                                                                                                                         | <ul> <li>Exhaust Fan</li> <li>Great Room</li> <li>Microwave</li> <li>Pantry</li> <li>Island</li> <li>Granite Tops</li> </ul>                                                    | Great C<br>Dining<br>Kitchen C<br>LOC<br>C = Ce<br>F = Fr | 14'04"×10'10"<br>14'04"×8'00"<br>ation<br>enter<br>ont |
| <ul> <li>Tot Lot</li> <li>Energy/Green Feature</li> <li>Dual Pane Low E Window</li> <li>Garage Door Opener</li> <li>Size:</li> <li>Lot</li> <li>Typical Lot Dimension</li> <li>Standard</li> <li>Minimum Size</li> <li>Maximum Size</li> <li>Type/View:</li> <li>Standard</li> <li>Maricopa Unif/20</li> </ul>                                                                                                                                                                                                                                                                                                                                                                                                                                                                                                                                                                                                                                                                                                                                                                                                                                                                                                                                                                                                                                                                                                                                                                                                                                                                                                                                                                                                                                                                                                                                                                                                                                                                                                                                                                                                                 | <ul> <li>Digital Programmable Thermostat</li> <li>Parking</li> <li>Lot</li> <li>6,601 Sqft</li> <li>45.0 x 120.0</li> <li>5,678 Sqft</li> <li>5,252 Sqft</li> <li>8,724 Sqft</li> <li>N/S Lot</li> </ul>                                                                                                                                                                                                                                                                                                                                                                                                                                                                                                                                                                                                                                                                                                                                                                                                                                                                                                                                                                                                                                                                                                                                                                                                                                                                                                                                                                                                                                                                                                                                                                                                                                                                                                                                                                                                                                                                                                                       | <ul> <li>1 Three-Quarter Bath</li> <li>Double Sinks</li> <li>Living Areas / Options:</li> <li>Entry Hall/Foyer</li> <li>Dining: <ul> <li>Dining in Living Room/Great Room</li> </ul> </li> <li>Dishwasher</li> <li>Dishwasher</li> <li>Disposal</li> <li>Electric Range/Oven</li> <li>Electric Smooth Cooktop</li> </ul> <li>Laudry: <ul> <li>Room</li> <li>Fireplace(s):</li> <li>Not Available</li> </ul> </li>                                                                                                                                                | <ul> <li>Exhaust Fan</li> <li>Great Room</li> <li>Microwave</li> <li>Pantry</li> <li>Island</li> <li>Granite Tops</li> </ul>                                                    | Great C<br>Dining<br>Kitchen C<br>LOC<br>C = Ce<br>F = Fr | 14'04"×10'10"<br>14'04"×8'00"<br>ation<br>enter<br>ont |
| <ul> <li>Tot Lot</li> <li>Energy/Green Feature</li> <li>Dual Pane Low E Window</li> <li>Garage Door Opener</li> <li>Size: <ul> <li>Lot</li> <li>Typical Lot Dimension</li> <li>Standard</li> <li>Minimum Size</li> <li>Type/View:</li> <li>Standard</li> </ul> </li> <li>Maricopa Unif/20</li> <li>Maricopa Unif/20</li> </ul>                                                                                                                                                                                                                                                                                                                                                                                                                                                                                                                                                                                                                                                                                                                                                                                                                                                                                                                                                                                                                                                                                                                                                                                                                                                                                                                                                                                                                                                                                                                                                                                                                                                                                                                                                                                                 | <ul> <li>Digital Programmable Thermostat</li> <li>Parking</li> <li>Lot</li> <li>6,601 Sqft</li> <li>45.0 x 120.0</li> <li>5,678 Sqft</li> <li>5,252 Sqft</li> <li>8,724 Sqft</li> <li>N/S Lot</li> </ul>                                                                                                                                                                                                                                                                                                                                                                                                                                                                                                                                                                                                                                                                                                                                                                                                                                                                                                                                                                                                                                                                                                                                                                                                                                                                                                                                                                                                                                                                                                                                                                                                                                                                                                                                                                                                                                                                                                                       | <ul> <li>1 Three-Quarter Bath</li> <li>Double Sinks</li> <li>Living Areas / Options: <ul> <li>Entry Hall/Foyer</li> </ul> </li> <li>Dining: <ul> <li>Dining in Living Room/Great Room</li> </ul> </li> <li>Kitchen: <ul> <li>Dishwasher</li> <li>Disposal</li> <li>Electric Range/Oven</li> <li>Electric Smooth Cooktop</li> </ul> </li> <li>Laundry: <ul> <li>Room</li> <li>Fireplace(s):</li> <li>Not Available</li> </ul> </li> <li>Exterior Feat</li> </ul>                                                                                                  | <ul> <li>Exhaust Fan</li> <li>Great Room</li> <li>Microwave</li> <li>Pantry</li> <li>Island</li> <li>Granite Tops</li> </ul>                                                    | Great C<br>Dining<br>Kitchen C<br>LOC<br>C = Ce<br>F = Fr | 14'04"×10'10"<br>14'04"×8'00"<br>ation<br>enter<br>ont |
| <ul> <li>Tot Lot</li> <li>Energy/Green Feature</li> <li>Dual Pane Low E Window</li> <li>Garage Door Opener</li> <li>Size: <ul> <li>Lot</li> <li>Typical Lot Dimension</li> <li>Standard</li> <li>Minimum Size</li> <li>Maximum Size</li> </ul> </li> <li>Type/View: <ul> <li>Standard</li> </ul> </li> <li>Maricopa Unif/20</li> <li>Maricopa Unif/20</li> <li>Santa Cruz Elem/K-5</li> </ul>                                                                                                                                                                                                                                                                                                                                                                                                                                                                                                                                                                                                                                                                                                                                                                                                                                                                                                                                                                                                                                                                                                                                                                                                                                                                                                                                                                                                                                                                                                                                                                                                                                                                                                                                  | <ul> <li>Digital Programmable Thermostat<br/>Parking         <ul> <li>Lot</li> <li>6,601 Sqft</li> <li>45.0 x 120.0</li> <li>5,678 Sqft</li> <li>5,252 Sqft</li> <li>8,724 Sqft</li> <li>N/S Lot</li> <li>Districts</li> </ul> </li> </ul>                                                                                                                                                                                                                                                                                                                                                                                                                                                                                                                                                                                                                                                                                                                                                                                                                                                                                                                                                                                                                                                                                                                                                                                                                                                                                                                                                                                                                                                                                                                                                                                                                                                                                                                                                                                                                                                                                     | <ul> <li>1 Three-Quarter Bath</li> <li>Double Sinks</li> <li>Living Areas / Options: <ul> <li>Entry Hall/Foyer</li> </ul> </li> <li>Dining: <ul> <li>Dining in Living Room/Great Room</li> </ul> </li> <li>Kitchen: <ul> <li>Dishwasher</li> <li>Disposal</li> <li>Electric Range/Oven</li> <li>Electric Smooth Cooktop</li> </ul> </li> <li>Laundry: <ul> <li>Room</li> <li>Fireplace(s):</li> <li>Not Available</li> </ul> </li> <li>Exterior Feat</li> <li>Construction: <ul> <li>2x4 Frame</li> </ul> </li> </ul>                                            | <ul> <li>Exhaust Fan</li> <li>Great Room</li> <li>Microwave</li> <li>Pantry</li> <li>Island</li> <li>Granite Tops</li> </ul>                                                    | Great C<br>Dining<br>Kitchen C<br>LOC<br>C = Ce<br>F = Fr | 14'04"×10'10"<br>14'04"×8'00"<br>ation<br>enter<br>ont |
| <ul> <li>Tot Lot</li> <li>Energy/Green Feature</li> <li>Dual Pane Low E Window</li> <li>Garage Door Opener</li> <li>Size: <ul> <li>Lot</li> <li>Typical Lot Dimension</li> <li>Standard</li> <li>Minimum Size</li> <li>Maximum Size</li> </ul> </li> <li>Type/View: <ul> <li>Standard</li> <li>Maricopa Unif/20</li> <li>Maricopa Unif/20</li> <li>Maricopa Unif/20</li> <li>Santa Cruz Elem/K-5</li> <li>Desert Wind MS/6-8</li> </ul> </li> </ul>                                                                                                                                                                                                                                                                                                                                                                                                                                                                                                                                                                                                                                                                                                                                                                                                                                                                                                                                                                                                                                                                                                                                                                                                                                                                                                                                                                                                                                                                                                                                                                                                                                                                            | <ul> <li>Digital Programmable Thermostat<br/>Parking         <ul> <li>Lot</li> <li>6,601 Sqft</li> <li>45.0 x 120.0</li> <li>5,678 Sqft</li> <li>5,252 Sqft</li> <li>8,724 Sqft</li> <li>N/S Lot</li> <li>Districts</li> </ul> </li> </ul>                                                                                                                                                                                                                                                                                                                                                                                                                                                                                                                                                                                                                                                                                                                                                                                                                                                                                                                                                                                                                                                                                                                                                                                                                                                                                                                                                                                                                                                                                                                                                                                                                                                                                                                                                                                                                                                                                     | <ul> <li>1 Three-Quarter Bath</li> <li>Double Sinks</li> <li>Living Areas / Options: <ul> <li>Entry Hall/Foyer</li> </ul> </li> <li>Dining in Living Room/Great Room</li> <li>Kitchen: <ul> <li>Dishwasher</li> <li>Disposal</li> <li>Electric Range/Oven</li> <li>Electric Smooth Cooktop</li> </ul> </li> <li>Laundry: <ul> <li>Room</li> <li>Fireplace(s):</li> <li>Not Available</li> <li>Exterior Feat</li> </ul> </li> <li>Construction: <ul> <li>2x4 Frame</li> <li>Exterior:</li> </ul> </li> </ul>                                                      | <ul> <li>Exhaust Fan</li> <li>Great Room</li> <li>Microwave</li> <li>Pantry</li> <li>Island</li> <li>Granite Tops</li> </ul> atures <ul> <li>Post Tension Foundation</li> </ul> | Great C<br>Dining<br>Kitchen C<br>LOC<br>C = Ce<br>F = Fr | 14'04"×10'10"<br>14'04"×8'00"<br>ation<br>enter<br>ont |
| <ul> <li>Dual Pane Low E Window</li> <li>Garage Door Opener</li> <li>Size: <ul> <li>Lot</li> <li>Typical Lot Dimension</li> <li>Standard</li> <li>Minimum Size</li> <li>Maximum Size</li> </ul> </li> <li>Type/View: <ul> <li>Standard</li> <li>Maricopa Unif/20</li> <li>Maricopa Unif/20</li> <li>Maricopa Unif/20</li> </ul> </li> <li>Santa Cruz Elem/K-5</li> </ul>                                                                                                                                                                                                                                                                                                                                                                                                                                                                                                                                                                                                                                                                                                                                                                                                                                                                                                                                                                                                                                                                                                                                                                                                                                                                                                                                                                                                                                                                                                                                                                                                                                                                                                                                                       | <ul> <li>Digital Programmable Thermostat<br/>Parking         <ul> <li>Lot</li> <li>6,601 Sqft</li> <li>45.0 x 120.0</li> <li>5,678 Sqft</li> <li>5,252 Sqft</li> <li>8,724 Sqft</li> <li>N/S Lot</li> <li>Districts</li> </ul> </li> </ul>                                                                                                                                                                                                                                                                                                                                                                                                                                                                                                                                                                                                                                                                                                                                                                                                                                                                                                                                                                                                                                                                                                                                                                                                                                                                                                                                                                                                                                                                                                                                                                                                                                                                                                                                                                                                                                                                                     | <ul> <li>1 Three-Quarter Bath</li> <li>Double Sinks</li> <li>Living Areas / Options: <ul> <li>Entry Hall/Foyer</li> </ul> </li> <li>Dining in Living Room/Great Room</li> <li>Kitchen: <ul> <li>Dishwasher</li> <li>Disposal</li> <li>Electric Range/Oven</li> <li>Electric Smooth Cooktop</li> </ul> </li> <li>Laundry: <ul> <li>Room</li> </ul> </li> <li>Fireplace(s): <ul> <li>Not Available</li> <li>Exterior Feat</li> </ul> </li> <li>Construction: <ul> <li>2x4 Frame</li> <li>Exterior: <ul> <li>Stucco</li> </ul> </li> </ul></li></ul>                | <ul> <li>Exhaust Fan</li> <li>Great Room</li> <li>Microwave</li> <li>Pantry</li> <li>Island</li> <li>Granite Tops</li> </ul> atures <ul> <li>Post Tension Foundation</li> </ul> | Great C<br>Dining<br>Kitchen C<br>LOC<br>C = Ce<br>F = Fr | 14'04"×10'10"<br>14'04"×8'00"<br>ation<br>enter<br>ont |
| <ul> <li>Tot Lot</li> <li>Energy/Green Feature</li> <li>Dual Pane Low E Window</li> <li>Garage Door Opener</li> <li>Size: <ul> <li>Lot</li> <li>Typical Lot Dimension</li> <li>Standard</li> <li>Minimum Size</li> <li>Maximum Size</li> </ul> </li> <li>Type/View: <ul> <li>Standard</li> <li>Maricopa Unif/20</li> <li>Maricopa Unif/20</li> <li>Maricopa Unif/20</li> </ul> </li> <li>Santa Cruz Elem/K-5</li> <li>Desert Wind MS/6-8</li> </ul>                                                                                                                                                                                                                                                                                                                                                                                                                                                                                                                                                                                                                                                                                                                                                                                                                                                                                                                                                                                                                                                                                                                                                                                                                                                                                                                                                                                                                                                                                                                                                                                                                                                                            | <ul> <li>Digital Programmable Thermostat<br/>Parking         <ul> <li>Lot</li> <li>6,601 Sqft</li> <li>45.0 x 120.0</li> <li>5,678 Sqft</li> <li>5,252 Sqft</li> <li>8,724 Sqft</li> <li>N/S Lot</li> <li>Districts</li> </ul> </li> </ul>                                                                                                                                                                                                                                                                                                                                                                                                                                                                                                                                                                                                                                                                                                                                                                                                                                                                                                                                                                                                                                                                                                                                                                                                                                                                                                                                                                                                                                                                                                                                                                                                                                                                                                                                                                                                                                                                                     | <ul> <li>1 Three-Quarter Bath</li> <li>Double Sinks</li> <li>Living Areas / Options: <ul> <li>Entry Hall/Foyer</li> </ul> </li> <li>Dining in Living Room/Great Room</li> <li>Kitchen: <ul> <li>Dishwasher</li> <li>Disposal</li> <li>Electric Range/Oven</li> <li>Electric Smooth Cooktop</li> </ul> </li> <li>Laundry: <ul> <li>Room</li> </ul> </li> <li>Fireplace(s): <ul> <li>Not Available</li> <li>Exterior Feat</li> </ul> </li> <li>Construction: <ul> <li>2x4 Frame</li> <li>Exterior: <ul> <li>Stucco</li> <li>Roof:</li> </ul> </li> </ul></li></ul> | <ul> <li>Exhaust Fan</li> <li>Great Room</li> <li>Microwave</li> <li>Pantry</li> <li>Island</li> <li>Granite Tops</li> </ul> atures <ul> <li>Post Tension Foundation</li> </ul> | Great C<br>Dining<br>Kitchen C<br>LOC<br>C = Ce<br>F = Fr | 14'04"×10'10"<br>14'04"×8'00"<br>ation<br>enter<br>ont |