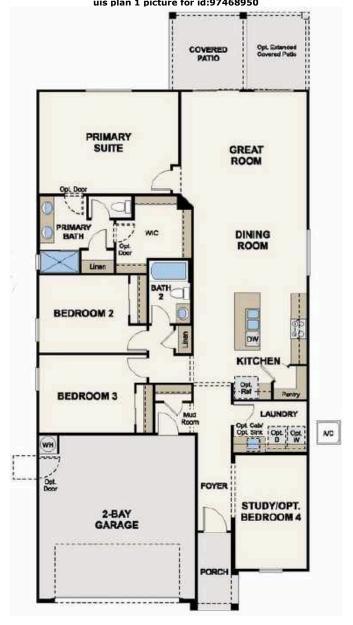

#### Report provided by Ultimate Information Systems on 02-29-2024 07:42 PM

|                                                                                                                                                                                                                                                                                                                                                                                                                                                                                                                                                                                                                                                                                                                                                                                                                                                                                                                                                                                                                                                                                                                                                                                                                                                                                                                                                                                                                                                                                                                                                                                                                                                                                                                                                                                                                                                                                                                                                                                                                                                                                                                                | <b>ID:</b> 1630                                                                                                                                                                                                                                                                                                                                                                                                                                                                                                                                                                                                                                                                                                                                                                                                                                                                                                                                                                                                                                                                                                                                                                                                                                                                                                                                                                                                                                                                                                                                                                                                                                                                                                                                                                                                                                                                                                                                                                                                                                                                                                                | 0687953 Single Family Detached                                                                                                                                                                                                                                                                                                                                                                                                                                                                                                                                   | Spec                                                                                                                                                                            | :                                                         | \$299,990                                              |
|--------------------------------------------------------------------------------------------------------------------------------------------------------------------------------------------------------------------------------------------------------------------------------------------------------------------------------------------------------------------------------------------------------------------------------------------------------------------------------------------------------------------------------------------------------------------------------------------------------------------------------------------------------------------------------------------------------------------------------------------------------------------------------------------------------------------------------------------------------------------------------------------------------------------------------------------------------------------------------------------------------------------------------------------------------------------------------------------------------------------------------------------------------------------------------------------------------------------------------------------------------------------------------------------------------------------------------------------------------------------------------------------------------------------------------------------------------------------------------------------------------------------------------------------------------------------------------------------------------------------------------------------------------------------------------------------------------------------------------------------------------------------------------------------------------------------------------------------------------------------------------------------------------------------------------------------------------------------------------------------------------------------------------------------------------------------------------------------------------------------------------|--------------------------------------------------------------------------------------------------------------------------------------------------------------------------------------------------------------------------------------------------------------------------------------------------------------------------------------------------------------------------------------------------------------------------------------------------------------------------------------------------------------------------------------------------------------------------------------------------------------------------------------------------------------------------------------------------------------------------------------------------------------------------------------------------------------------------------------------------------------------------------------------------------------------------------------------------------------------------------------------------------------------------------------------------------------------------------------------------------------------------------------------------------------------------------------------------------------------------------------------------------------------------------------------------------------------------------------------------------------------------------------------------------------------------------------------------------------------------------------------------------------------------------------------------------------------------------------------------------------------------------------------------------------------------------------------------------------------------------------------------------------------------------------------------------------------------------------------------------------------------------------------------------------------------------------------------------------------------------------------------------------------------------------------------------------------------------------------------------------------------------|------------------------------------------------------------------------------------------------------------------------------------------------------------------------------------------------------------------------------------------------------------------------------------------------------------------------------------------------------------------------------------------------------------------------------------------------------------------------------------------------------------------------------------------------------------------|---------------------------------------------------------------------------------------------------------------------------------------------------------------------------------|-----------------------------------------------------------|--------------------------------------------------------|
|                                                                                                                                                                                                                                                                                                                                                                                                                                                                                                                                                                                                                                                                                                                                                                                                                                                                                                                                                                                                                                                                                                                                                                                                                                                                                                                                                                                                                                                                                                                                                                                                                                                                                                                                                                                                                                                                                                                                                                                                                                                                                                                                |                                                                                                                                                                                                                                                                                                                                                                                                                                                                                                                                                                                                                                                                                                                                                                                                                                                                                                                                                                                                                                                                                                                                                                                                                                                                                                                                                                                                                                                                                                                                                                                                                                                                                                                                                                                                                                                                                                                                                                                                                                                                                                                                |                                                                                                                                                                                                                                                                                                                                                                                                                                                                                                                                                                  | Levels                                                                                                                                                                          | 1                                                         |                                                        |
|                                                                                                                                                                                                                                                                                                                                                                                                                                                                                                                                                                                                                                                                                                                                                                                                                                                                                                                                                                                                                                                                                                                                                                                                                                                                                                                                                                                                                                                                                                                                                                                                                                                                                                                                                                                                                                                                                                                                                                                                                                                                                                                                |                                                                                                                                                                                                                                                                                                                                                                                                                                                                                                                                                                                                                                                                                                                                                                                                                                                                                                                                                                                                                                                                                                                                                                                                                                                                                                                                                                                                                                                                                                                                                                                                                                                                                                                                                                                                                                                                                                                                                                                                                                                                                                                                | David Van Assche                                                                                                                                                                                                                                                                                                                                                                                                                                                                                                                                                 | Bedrooms                                                                                                                                                                        | 3                                                         |                                                        |
| - est                                                                                                                                                                                                                                                                                                                                                                                                                                                                                                                                                                                                                                                                                                                                                                                                                                                                                                                                                                                                                                                                                                                                                                                                                                                                                                                                                                                                                                                                                                                                                                                                                                                                                                                                                                                                                                                                                                                                                                                                                                                                                                                          |                                                                                                                                                                                                                                                                                                                                                                                                                                                                                                                                                                                                                                                                                                                                                                                                                                                                                                                                                                                                                                                                                                                                                                                                                                                                                                                                                                                                                                                                                                                                                                                                                                                                                                                                                                                                                                                                                                                                                                                                                                                                                                                                | My Home Group Real Estate                                                                                                                                                                                                                                                                                                                                                                                                                                                                                                                                        | Baths                                                                                                                                                                           | 1 3/4                                                     | 1                                                      |
|                                                                                                                                                                                                                                                                                                                                                                                                                                                                                                                                                                                                                                                                                                                                                                                                                                                                                                                                                                                                                                                                                                                                                                                                                                                                                                                                                                                                                                                                                                                                                                                                                                                                                                                                                                                                                                                                                                                                                                                                                                                                                                                                |                                                                                                                                                                                                                                                                                                                                                                                                                                                                                                                                                                                                                                                                                                                                                                                                                                                                                                                                                                                                                                                                                                                                                                                                                                                                                                                                                                                                                                                                                                                                                                                                                                                                                                                                                                                                                                                                                                                                                                                                                                                                                                                                | 480-470-1707 480-470-1707                                                                                                                                                                                                                                                                                                                                                                                                                                                                                                                                        | Parking                                                                                                                                                                         | 2G                                                        | -                                                      |
|                                                                                                                                                                                                                                                                                                                                                                                                                                                                                                                                                                                                                                                                                                                                                                                                                                                                                                                                                                                                                                                                                                                                                                                                                                                                                                                                                                                                                                                                                                                                                                                                                                                                                                                                                                                                                                                                                                                                                                                                                                                                                                                                |                                                                                                                                                                                                                                                                                                                                                                                                                                                                                                                                                                                                                                                                                                                                                                                                                                                                                                                                                                                                                                                                                                                                                                                                                                                                                                                                                                                                                                                                                                                                                                                                                                                                                                                                                                                                                                                                                                                                                                                                                                                                                                                                | Website www.PhoenixAreaHome.com                                                                                                                                                                                                                                                                                                                                                                                                                                                                                                                                  | Sqft                                                                                                                                                                            | 1,53                                                      | 6                                                      |
|                                                                                                                                                                                                                                                                                                                                                                                                                                                                                                                                                                                                                                                                                                                                                                                                                                                                                                                                                                                                                                                                                                                                                                                                                                                                                                                                                                                                                                                                                                                                                                                                                                                                                                                                                                                                                                                                                                                                                                                                                                                                                                                                |                                                                                                                                                                                                                                                                                                                                                                                                                                                                                                                                                                                                                                                                                                                                                                                                                                                                                                                                                                                                                                                                                                                                                                                                                                                                                                                                                                                                                                                                                                                                                                                                                                                                                                                                                                                                                                                                                                                                                                                                                                                                                                                                | David@PhoenixAreaHome.com                                                                                                                                                                                                                                                                                                                                                                                                                                                                                                                                        | Lot Included                                                                                                                                                                    | Y                                                         |                                                        |
| REAL PROPERTY OF THE PARTY OF T |                                                                                                                                                                                                                                                                                                                                                                                                                                                                                                                                                                                                                                                                                                                                                                                                                                                                                                                                                                                                                                                                                                                                                                                                                                                                                                                                                                                                                                                                                                                                                                                                                                                                                                                                                                                                                                                                                                                                                                                                                                                                                                                                |                                                                                                                                                                                                                                                                                                                                                                                                                                                                                                                                                                  | Lot Premium                                                                                                                                                                     |                                                           | ded, if any                                            |
|                                                                                                                                                                                                                                                                                                                                                                                                                                                                                                                                                                                                                                                                                                                                                                                                                                                                                                                                                                                                                                                                                                                                                                                                                                                                                                                                                                                                                                                                                                                                                                                                                                                                                                                                                                                                                                                                                                                                                                                                                                                                                                                                |                                                                                                                                                                                                                                                                                                                                                                                                                                                                                                                                                                                                                                                                                                                                                                                                                                                                                                                                                                                                                                                                                                                                                                                                                                                                                                                                                                                                                                                                                                                                                                                                                                                                                                                                                                                                                                                                                                                                                                                                                                                                                                                                |                                                                                                                                                                                                                                                                                                                                                                                                                                                                                                                                                                  | Sub Plan Price Ra<br>Sub Plan Sqft Rar                                                                                                                                          |                                                           | \$440,990<br>8 - 2,434                                 |
| California ( 199                                                                                                                                                                                                                                                                                                                                                                                                                                                                                                                                                                                                                                                                                                                                                                                                                                                                                                                                                                                                                                                                                                                                                                                                                                                                                                                                                                                                                                                                                                                                                                                                                                                                                                                                                                                                                                                                                                                                                                                                                                                                                                               | and the second se                                                                                                                                                                                                                                                                                                                                                                                                                                                                                                                                                                                                                                                                                                                                                                                                                                                                                                                                                                                                                                                                                                                                                                                                                                                                                                                                                                                                                            |                                                                                                                                                                                                                                                                                                                                                                                                                                                                                                                                                                  | Last Updated                                                                                                                                                                    | -                                                         | : 02/26/2024                                           |
| TTA DATA                                                                                                                                                                                                                                                                                                                                                                                                                                                                                                                                                                                                                                                                                                                                                                                                                                                                                                                                                                                                                                                                                                                                                                                                                                                                                                                                                                                                                                                                                                                                                                                                                                                                                                                                                                                                                                                                                                                                                                                                                                                                                                                       | and the second s |                                                                                                                                                                                                                                                                                                                                                                                                                                                                                                                                                                  | Association Fee                                                                                                                                                                 | 91.00 Paic                                                |                                                        |
|                                                                                                                                                                                                                                                                                                                                                                                                                                                                                                                                                                                                                                                                                                                                                                                                                                                                                                                                                                                                                                                                                                                                                                                                                                                                                                                                                                                                                                                                                                                                                                                                                                                                                                                                                                                                                                                                                                                                                                                                                                                                                                                                | the second                                                                                                                                                                                                                                                                                                                                                                                                                                                                                                                                                                                                                                                                                                                                                                                                                                                                                                                                                                                                                                                                                                                                                                                                                                                                                                                                                                                                                                                                                                                                                                                                                                                                                                                                                                                                                                                                                                                                                                                                                                                                                                                     |                                                                                                                                                                                                                                                                                                                                                                                                                                                                                                                                                                  | Association Fee                                                                                                                                                                 | Paic                                                      | ,                                                      |
| Maricopa, AZ 85138                                                                                                                                                                                                                                                                                                                                                                                                                                                                                                                                                                                                                                                                                                                                                                                                                                                                                                                                                                                                                                                                                                                                                                                                                                                                                                                                                                                                                                                                                                                                                                                                                                                                                                                                                                                                                                                                                                                                                                                                                                                                                                             |                                                                                                                                                                                                                                                                                                                                                                                                                                                                                                                                                                                                                                                                                                                                                                                                                                                                                                                                                                                                                                                                                                                                                                                                                                                                                                                                                                                                                                                                                                                                                                                                                                                                                                                                                                                                                                                                                                                                                                                                                                                                                                                                |                                                                                                                                                                                                                                                                                                                                                                                                                                                                                                                                                                  |                                                                                                                                                                                 |                                                           |                                                        |
| Included • Covered Pat                                                                                                                                                                                                                                                                                                                                                                                                                                                                                                                                                                                                                                                                                                                                                                                                                                                                                                                                                                                                                                                                                                                                                                                                                                                                                                                                                                                                                                                                                                                                                                                                                                                                                                                                                                                                                                                                                                                                                                                                                                                                                                         | io• Front Landscaping                                                                                                                                                                                                                                                                                                                                                                                                                                                                                                                                                                                                                                                                                                                                                                                                                                                                                                                                                                                                                                                                                                                                                                                                                                                                                                                                                                                                                                                                                                                                                                                                                                                                                                                                                                                                                                                                                                                                                                                                                                                                                                          |                                                                                                                                                                                                                                                                                                                                                                                                                                                                                                                                                                  |                                                                                                                                                                                 |                                                           | ncy 02/27/2024                                         |
| Choice of                                                                                                                                                                                                                                                                                                                                                                                                                                                                                                                                                                                                                                                                                                                                                                                                                                                                                                                                                                                                                                                                                                                                                                                                                                                                                                                                                                                                                                                                                                                                                                                                                                                                                                                                                                                                                                                                                                                                                                                                                                                                                                                      |                                                                                                                                                                                                                                                                                                                                                                                                                                                                                                                                                                                                                                                                                                                                                                                                                                                                                                                                                                                                                                                                                                                                                                                                                                                                                                                                                                                                                                                                                                                                                                                                                                                                                                                                                                                                                                                                                                                                                                                                                                                                                                                                |                                                                                                                                                                                                                                                                                                                                                                                                                                                                                                                                                                  |                                                                                                                                                                                 | Possession                                                | Move-In<br>Ready                                       |
| Spec The kitchen in<br>Remarks watering syste                                                                                                                                                                                                                                                                                                                                                                                                                                                                                                                                                                                                                                                                                                                                                                                                                                                                                                                                                                                                                                                                                                                                                                                                                                                                                                                                                                                                                                                                                                                                                                                                                                                                                                                                                                                                                                                                                                                                                                                                                                                                                  | cludes an electric range/oven and grani<br>em.                                                                                                                                                                                                                                                                                                                                                                                                                                                                                                                                                                                                                                                                                                                                                                                                                                                                                                                                                                                                                                                                                                                                                                                                                                                                                                                                                                                                                                                                                                                                                                                                                                                                                                                                                                                                                                                                                                                                                                                                                                                                                 | te countertops. Low-maintenance fror                                                                                                                                                                                                                                                                                                                                                                                                                                                                                                                             | nt yard landscaping with a                                                                                                                                                      | Leaseback<br>Lock Box                                     | Ready                                                  |
| Subo                                                                                                                                                                                                                                                                                                                                                                                                                                                                                                                                                                                                                                                                                                                                                                                                                                                                                                                                                                                                                                                                                                                                                                                                                                                                                                                                                                                                                                                                                                                                                                                                                                                                                                                                                                                                                                                                                                                                                                                                                                                                                                                           | division Features                                                                                                                                                                                                                                                                                                                                                                                                                                                                                                                                                                                                                                                                                                                                                                                                                                                                                                                                                                                                                                                                                                                                                                                                                                                                                                                                                                                                                                                                                                                                                                                                                                                                                                                                                                                                                                                                                                                                                                                                                                                                                                              | Interior Fea                                                                                                                                                                                                                                                                                                                                                                                                                                                                                                                                                     | atures                                                                                                                                                                          | Room / Lo                                                 | cation / Sizes                                         |
| General:                                                                                                                                                                                                                                                                                                                                                                                                                                                                                                                                                                                                                                                                                                                                                                                                                                                                                                                                                                                                                                                                                                                                                                                                                                                                                                                                                                                                                                                                                                                                                                                                                                                                                                                                                                                                                                                                                                                                                                                                                                                                                                                       |                                                                                                                                                                                                                                                                                                                                                                                                                                                                                                                                                                                                                                                                                                                                                                                                                                                                                                                                                                                                                                                                                                                                                                                                                                                                                                                                                                                                                                                                                                                                                                                                                                                                                                                                                                                                                                                                                                                                                                                                                                                                                                                                | Master Bedroom Amenities:                                                                                                                                                                                                                                                                                                                                                                                                                                                                                                                                        |                                                                                                                                                                                 | Master R                                                  | 14'07"x15'06"                                          |
| <ul> <li>Association Fee</li> </ul>                                                                                                                                                                                                                                                                                                                                                                                                                                                                                                                                                                                                                                                                                                                                                                                                                                                                                                                                                                                                                                                                                                                                                                                                                                                                                                                                                                                                                                                                                                                                                                                                                                                                                                                                                                                                                                                                                                                                                                                                                                                                                            | <ul> <li>Master Plan/Planned Community</li> </ul>                                                                                                                                                                                                                                                                                                                                                                                                                                                                                                                                                                                                                                                                                                                                                                                                                                                                                                                                                                                                                                                                                                                                                                                                                                                                                                                                                                                                                                                                                                                                                                                                                                                                                                                                                                                                                                                                                                                                                                                                                                                                              | <ul> <li>Walk-In Closet</li> </ul>                                                                                                                                                                                                                                                                                                                                                                                                                                                                                                                               |                                                                                                                                                                                 | 2 Bed                                                     | 12'03"x10'00"                                          |
|                                                                                                                                                                                                                                                                                                                                                                                                                                                                                                                                                                                                                                                                                                                                                                                                                                                                                                                                                                                                                                                                                                                                                                                                                                                                                                                                                                                                                                                                                                                                                                                                                                                                                                                                                                                                                                                                                                                                                                                                                                                                                                                                |                                                                                                                                                                                                                                                                                                                                                                                                                                                                                                                                                                                                                                                                                                                                                                                                                                                                                                                                                                                                                                                                                                                                                                                                                                                                                                                                                                                                                                                                                                                                                                                                                                                                                                                                                                                                                                                                                                                                                                                                                                                                                                                                |                                                                                                                                                                                                                                                                                                                                                                                                                                                                                                                                                                  |                                                                                                                                                                                 |                                                           |                                                        |
| Outdoor:                                                                                                                                                                                                                                                                                                                                                                                                                                                                                                                                                                                                                                                                                                                                                                                                                                                                                                                                                                                                                                                                                                                                                                                                                                                                                                                                                                                                                                                                                                                                                                                                                                                                                                                                                                                                                                                                                                                                                                                                                                                                                                                       |                                                                                                                                                                                                                                                                                                                                                                                                                                                                                                                                                                                                                                                                                                                                                                                                                                                                                                                                                                                                                                                                                                                                                                                                                                                                                                                                                                                                                                                                                                                                                                                                                                                                                                                                                                                                                                                                                                                                                                                                                                                                                                                                | Master Bath Amenities:                                                                                                                                                                                                                                                                                                                                                                                                                                                                                                                                           |                                                                                                                                                                                 | 3 Bed                                                     | 10'11"x10'00"                                          |
|                                                                                                                                                                                                                                                                                                                                                                                                                                                                                                                                                                                                                                                                                                                                                                                                                                                                                                                                                                                                                                                                                                                                                                                                                                                                                                                                                                                                                                                                                                                                                                                                                                                                                                                                                                                                                                                                                                                                                                                                                                                                                                                                |                                                                                                                                                                                                                                                                                                                                                                                                                                                                                                                                                                                                                                                                                                                                                                                                                                                                                                                                                                                                                                                                                                                                                                                                                                                                                                                                                                                                                                                                                                                                                                                                                                                                                                                                                                                                                                                                                                                                                                                                                                                                                                                                | <ul><li>Master Bath Amenities:</li><li>1 Three-Quarter Bath</li></ul>                                                                                                                                                                                                                                                                                                                                                                                                                                                                                            | • Enclosed Water Closet                                                                                                                                                         |                                                           | 10'11"x10'00"<br>14'04"x10'10"                         |
|                                                                                                                                                                                                                                                                                                                                                                                                                                                                                                                                                                                                                                                                                                                                                                                                                                                                                                                                                                                                                                                                                                                                                                                                                                                                                                                                                                                                                                                                                                                                                                                                                                                                                                                                                                                                                                                                                                                                                                                                                                                                                                                                | es:                                                                                                                                                                                                                                                                                                                                                                                                                                                                                                                                                                                                                                                                                                                                                                                                                                                                                                                                                                                                                                                                                                                                                                                                                                                                                                                                                                                                                                                                                                                                                                                                                                                                                                                                                                                                                                                                                                                                                                                                                                                                                                                            |                                                                                                                                                                                                                                                                                                                                                                                                                                                                                                                                                                  | <ul><li>Enclosed Water Closet</li><li>Exhaust Fan</li></ul>                                                                                                                     | Great C                                                   | 14'04"x10'10"                                          |
| • Tot Lot<br>Energy/Green Feature                                                                                                                                                                                                                                                                                                                                                                                                                                                                                                                                                                                                                                                                                                                                                                                                                                                                                                                                                                                                                                                                                                                                                                                                                                                                                                                                                                                                                                                                                                                                                                                                                                                                                                                                                                                                                                                                                                                                                                                                                                                                                              | es:<br>w • Digital Programmable Thermostat                                                                                                                                                                                                                                                                                                                                                                                                                                                                                                                                                                                                                                                                                                                                                                                                                                                                                                                                                                                                                                                                                                                                                                                                                                                                                                                                                                                                                                                                                                                                                                                                                                                                                                                                                                                                                                                                                                                                                                                                                                                                                     | • 1 Three-Quarter Bath                                                                                                                                                                                                                                                                                                                                                                                                                                                                                                                                           |                                                                                                                                                                                 | Great C<br>Dining                                         |                                                        |
| • Tot Lot<br>Energy/Green Feature                                                                                                                                                                                                                                                                                                                                                                                                                                                                                                                                                                                                                                                                                                                                                                                                                                                                                                                                                                                                                                                                                                                                                                                                                                                                                                                                                                                                                                                                                                                                                                                                                                                                                                                                                                                                                                                                                                                                                                                                                                                                                              |                                                                                                                                                                                                                                                                                                                                                                                                                                                                                                                                                                                                                                                                                                                                                                                                                                                                                                                                                                                                                                                                                                                                                                                                                                                                                                                                                                                                                                                                                                                                                                                                                                                                                                                                                                                                                                                                                                                                                                                                                                                                                                                                | <ul><li>1 Three-Quarter Bath</li><li>Double Sinks</li></ul>                                                                                                                                                                                                                                                                                                                                                                                                                                                                                                      |                                                                                                                                                                                 | Great C                                                   | 14'04"x10'10"                                          |
| • Tot Lot<br>Energy/Green Feature                                                                                                                                                                                                                                                                                                                                                                                                                                                                                                                                                                                                                                                                                                                                                                                                                                                                                                                                                                                                                                                                                                                                                                                                                                                                                                                                                                                                                                                                                                                                                                                                                                                                                                                                                                                                                                                                                                                                                                                                                                                                                              | • Digital Programmable Thermostat                                                                                                                                                                                                                                                                                                                                                                                                                                                                                                                                                                                                                                                                                                                                                                                                                                                                                                                                                                                                                                                                                                                                                                                                                                                                                                                                                                                                                                                                                                                                                                                                                                                                                                                                                                                                                                                                                                                                                                                                                                                                                              | <ul> <li>1 Three-Quarter Bath</li> <li>Double Sinks</li> <li>Living Areas / Options:</li> </ul>                                                                                                                                                                                                                                                                                                                                                                                                                                                                  | • Exhaust Fan                                                                                                                                                                   | Great C<br>Dining                                         | 14'04"x10'10"                                          |
| Tot Lot     Energy/Green Feature     Dual Pane Low E Window                                                                                                                                                                                                                                                                                                                                                                                                                                                                                                                                                                                                                                                                                                                                                                                                                                                                                                                                                                                                                                                                                                                                                                                                                                                                                                                                                                                                                                                                                                                                                                                                                                                                                                                                                                                                                                                                                                                                                                                                                                                                    | • Digital Programmable Thermostat                                                                                                                                                                                                                                                                                                                                                                                                                                                                                                                                                                                                                                                                                                                                                                                                                                                                                                                                                                                                                                                                                                                                                                                                                                                                                                                                                                                                                                                                                                                                                                                                                                                                                                                                                                                                                                                                                                                                                                                                                                                                                              | <ul> <li>1 Three-Quarter Bath</li> <li>Double Sinks</li> <li>Living Areas / Options:</li> <li>Entry Hall/Foyer</li> </ul>                                                                                                                                                                                                                                                                                                                                                                                                                                        | <ul><li>Exhaust Fan</li><li>Great Room</li></ul>                                                                                                                                | Great C<br>Dining<br>Kitchen C                            | 14'04"x10'10"<br>14'04"x8'00"                          |
| <ul> <li>Tot Lot</li> <li>Energy/Green Feature</li> <li>Dual Pane Low E Window</li> <li>Garage Door Opener</li> </ul>                                                                                                                                                                                                                                                                                                                                                                                                                                                                                                                                                                                                                                                                                                                                                                                                                                                                                                                                                                                                                                                                                                                                                                                                                                                                                                                                                                                                                                                                                                                                                                                                                                                                                                                                                                                                                                                                                                                                                                                                          | <ul> <li>Digital Programmable Thermostat</li> <li>Parking</li> </ul>                                                                                                                                                                                                                                                                                                                                                                                                                                                                                                                                                                                                                                                                                                                                                                                                                                                                                                                                                                                                                                                                                                                                                                                                                                                                                                                                                                                                                                                                                                                                                                                                                                                                                                                                                                                                                                                                                                                                                                                                                                                           | <ul> <li>1 Three-Quarter Bath</li> <li>Double Sinks</li> <li>Living Areas / Options:</li> <li>Entry Hall/Foyer</li> <li>Dining:</li> </ul>                                                                                                                                                                                                                                                                                                                                                                                                                       | <ul><li>Exhaust Fan</li><li>Great Room</li></ul>                                                                                                                                | Great C<br>Dining<br>Kitchen C                            | 14'04"x10'10"<br>14'04"x8'00"<br>ation                 |
| Tot Lot Energy/Green Feature Dual Pane Low E Windor Garage Door Opener Size:                                                                                                                                                                                                                                                                                                                                                                                                                                                                                                                                                                                                                                                                                                                                                                                                                                                                                                                                                                                                                                                                                                                                                                                                                                                                                                                                                                                                                                                                                                                                                                                                                                                                                                                                                                                                                                                                                                                                                                                                                                                   | <ul> <li>Digital Programmable Thermostat</li> <li>Parking</li> <li>Lot</li> </ul>                                                                                                                                                                                                                                                                                                                                                                                                                                                                                                                                                                                                                                                                                                                                                                                                                                                                                                                                                                                                                                                                                                                                                                                                                                                                                                                                                                                                                                                                                                                                                                                                                                                                                                                                                                                                                                                                                                                                                                                                                                              | <ul> <li>1 Three-Quarter Bath</li> <li>Double Sinks</li> <li>Living Areas / Options:</li> <li>Entry Hall/Foyer</li> <li>Dining:</li> <li>Dining in Living Room/Great Room</li> </ul>                                                                                                                                                                                                                                                                                                                                                                             | <ul><li>Exhaust Fan</li><li>Great Room</li></ul>                                                                                                                                | Great C<br>Dining<br>Kitchen C<br>LOC<br>C = Ce           | 14'04"×10'10"<br>14'04"×8'00"<br>ation                 |
| <ul> <li>Tot Lot</li> <li>Energy/Green Feature</li> <li>Dual Pane Low E Window</li> <li>Garage Door Opener</li> <li>Size:</li> <li>Lot</li> </ul>                                                                                                                                                                                                                                                                                                                                                                                                                                                                                                                                                                                                                                                                                                                                                                                                                                                                                                                                                                                                                                                                                                                                                                                                                                                                                                                                                                                                                                                                                                                                                                                                                                                                                                                                                                                                                                                                                                                                                                              | <ul> <li>Digital Programmable Thermostat</li> <li>Parking</li> </ul>                                                                                                                                                                                                                                                                                                                                                                                                                                                                                                                                                                                                                                                                                                                                                                                                                                                                                                                                                                                                                                                                                                                                                                                                                                                                                                                                                                                                                                                                                                                                                                                                                                                                                                                                                                                                                                                                                                                                                                                                                                                           | <ul> <li>1 Three-Quarter Bath</li> <li>Double Sinks</li> <li>Living Areas / Options:</li> <li>Entry Hall/Foyer</li> <li>Dining:</li> <li>Dining in Living Room/Great Room</li> <li>Kitchen:</li> </ul>                                                                                                                                                                                                                                                                                                                                                           | • Exhaust Fan<br>• Great Room                                                                                                                                                   | Great C<br>Dining<br>Kitchen C<br>LOC<br>C = Ce<br>F = Fr | 14'04"×10'10"<br>14'04"×8'00"<br>ation<br>enter<br>ont |
| <ul> <li>Tot Lot</li> <li>Energy/Green Feature</li> <li>Dual Pane Low E Window</li> <li>Garage Door Opener</li> <li>Size:</li> <li>Lot</li> <li>Typical Lot Dimension</li> </ul>                                                                                                                                                                                                                                                                                                                                                                                                                                                                                                                                                                                                                                                                                                                                                                                                                                                                                                                                                                                                                                                                                                                                                                                                                                                                                                                                                                                                                                                                                                                                                                                                                                                                                                                                                                                                                                                                                                                                               | <ul> <li>Digital Programmable Thermostat</li> <li>Parking</li> <li>Lot</li> <li>6,601 Sqft</li> </ul>                                                                                                                                                                                                                                                                                                                                                                                                                                                                                                                                                                                                                                                                                                                                                                                                                                                                                                                                                                                                                                                                                                                                                                                                                                                                                                                                                                                                                                                                                                                                                                                                                                                                                                                                                                                                                                                                                                                                                                                                                          | <ul> <li>1 Three-Quarter Bath</li> <li>Double Sinks</li> <li>Living Areas / Options:</li> <li>Entry Hall/Foyer</li> <li>Dining in Living Room/Great Room</li> <li>Kitchen:</li> <li>Dishwasher</li> <li>Disposal</li> <li>Electric Range/Oven</li> </ul>                                                                                                                                                                                                                                                                                                         | Exhaust Fan     Great Room     Microwave                                                                                                                                        | Great C<br>Dining<br>Kitchen C<br>LOC<br>C = Ce           | 14'04"×10'10"<br>14'04"×8'00"<br>ation<br>enter<br>ont |
| <ul> <li>Tot Lot</li> <li>Energy/Green Feature</li> <li>Dual Pane Low E Window</li> <li>Garage Door Opener</li> <li>Size:</li> <li>Lot</li> <li>Typical Lot Dimension</li> <li>Standard</li> </ul>                                                                                                                                                                                                                                                                                                                                                                                                                                                                                                                                                                                                                                                                                                                                                                                                                                                                                                                                                                                                                                                                                                                                                                                                                                                                                                                                                                                                                                                                                                                                                                                                                                                                                                                                                                                                                                                                                                                             | <ul> <li>Digital Programmable Thermostat</li> <li>Parking</li> <li>Lot</li> <li>6,601 Sqft</li> <li>45.0 x 120.0</li> </ul>                                                                                                                                                                                                                                                                                                                                                                                                                                                                                                                                                                                                                                                                                                                                                                                                                                                                                                                                                                                                                                                                                                                                                                                                                                                                                                                                                                                                                                                                                                                                                                                                                                                                                                                                                                                                                                                                                                                                                                                                    | <ul> <li>1 Three-Quarter Bath</li> <li>Double Sinks</li> <li>Living Areas / Options:</li> <li>Entry Hall/Foyer</li> <li>Dining:</li> <li>Dining in Living Room/Great Room</li> <li>Kitchen:</li> <li>Dishwasher</li> <li>Disposal</li> </ul>                                                                                                                                                                                                                                                                                                                     | <ul> <li>Exhaust Fan</li> <li>Great Room</li> <li>Microwave</li> <li>Pantry</li> </ul>                                                                                          | Great C<br>Dining<br>Kitchen C<br>LOC<br>C = Ce<br>F = Fr | 14'04"×10'10"<br>14'04"×8'00"<br>ation<br>enter<br>ont |
| <ul> <li>Tot Lot</li> <li>Energy/Green Feature</li> <li>Dual Pane Low E Window</li> <li>Garage Door Opener</li> <li>Size:</li> <li>Lot</li> <li>Typical Lot Dimension</li> <li>Standard</li> </ul>                                                                                                                                                                                                                                                                                                                                                                                                                                                                                                                                                                                                                                                                                                                                                                                                                                                                                                                                                                                                                                                                                                                                                                                                                                                                                                                                                                                                                                                                                                                                                                                                                                                                                                                                                                                                                                                                                                                             | <ul> <li>Digital Programmable Thermostat</li> <li>Parking</li> <li>Lot</li> <li>6,601 Sqft</li> <li>45.0 x 120.0</li> <li>5,678 Sqft</li> </ul>                                                                                                                                                                                                                                                                                                                                                                                                                                                                                                                                                                                                                                                                                                                                                                                                                                                                                                                                                                                                                                                                                                                                                                                                                                                                                                                                                                                                                                                                                                                                                                                                                                                                                                                                                                                                                                                                                                                                                                                | <ul> <li>1 Three-Quarter Bath</li> <li>Double Sinks</li> <li>Living Areas / Options:</li> <li>Entry Hall/Foyer</li> <li>Dining in Living Room/Great Room</li> <li>Kitchen:</li> <li>Dishwasher</li> <li>Disposal</li> <li>Electric Range/Oven</li> </ul>                                                                                                                                                                                                                                                                                                         | <ul> <li>Exhaust Fan</li> <li>Great Room</li> <li>Microwave</li> <li>Pantry</li> <li>Island</li> </ul>                                                                          | Great C<br>Dining<br>Kitchen C<br>LOC<br>C = Ce<br>F = Fr | 14'04"×10'10"<br>14'04"×8'00"<br>ation<br>enter<br>ont |
| <ul> <li>Tot Lot</li> <li>Energy/Green Feature</li> <li>Dual Pane Low E Window</li> <li>Garage Door Opener</li> <li>Size:</li> <li>Lot</li> <li>Typical Lot Dimension</li> <li>Standard</li> <li>Minimum Size</li> <li>Maximum Size</li> </ul>                                                                                                                                                                                                                                                                                                                                                                                                                                                                                                                                                                                                                                                                                                                                                                                                                                                                                                                                                                                                                                                                                                                                                                                                                                                                                                                                                                                                                                                                                                                                                                                                                                                                                                                                                                                                                                                                                 | <ul> <li>Digital Programmable Thermostat<br/>Parking</li> <li>Lot</li> <li>6,601 Sqft</li> <li>45.0 x 120.0</li> <li>5,678 Sqft</li> <li>5,252 Sqft</li> </ul>                                                                                                                                                                                                                                                                                                                                                                                                                                                                                                                                                                                                                                                                                                                                                                                                                                                                                                                                                                                                                                                                                                                                                                                                                                                                                                                                                                                                                                                                                                                                                                                                                                                                                                                                                                                                                                                                                                                                                                 | <ul> <li>1 Three-Quarter Bath</li> <li>Double Sinks</li> <li>Living Areas / Options:</li> <li>Entry Hall/Foyer</li> <li>Dining:</li> <li>Dining in Living Room/Great Room</li> <li>Kitchen:</li> <li>Dishwasher</li> <li>Disposal</li> <li>Electric Range/Oven</li> <li>Electric Smooth Cooktop</li> <li>Laundry:</li> <li>Room</li> </ul>                                                                                                                                                                                                                       | <ul> <li>Exhaust Fan</li> <li>Great Room</li> <li>Microwave</li> <li>Pantry</li> <li>Island</li> </ul>                                                                          | Great C<br>Dining<br>Kitchen C<br>LOC<br>C = Ce<br>F = Fr | 14'04"×10'10"<br>14'04"×8'00"<br>ation<br>enter<br>ont |
| <ul> <li>Tot Lot</li> <li>Energy/Green Feature</li> <li>Dual Pane Low E Window</li> <li>Garage Door Opener</li> <li>Size:</li> <li>Lot</li> <li>Typical Lot Dimension</li> <li>Standard</li> <li>Minimum Size</li> <li>Maximum Size</li> </ul>                                                                                                                                                                                                                                                                                                                                                                                                                                                                                                                                                                                                                                                                                                                                                                                                                                                                                                                                                                                                                                                                                                                                                                                                                                                                                                                                                                                                                                                                                                                                                                                                                                                                                                                                                                                                                                                                                 | <ul> <li>Digital Programmable Thermostat<br/>Parking</li> <li>Lot</li> <li>6,601 Sqft</li> <li>45.0 x 120.0</li> <li>5,678 Sqft</li> <li>5,252 Sqft</li> </ul>                                                                                                                                                                                                                                                                                                                                                                                                                                                                                                                                                                                                                                                                                                                                                                                                                                                                                                                                                                                                                                                                                                                                                                                                                                                                                                                                                                                                                                                                                                                                                                                                                                                                                                                                                                                                                                                                                                                                                                 | <ul> <li>1 Three-Quarter Bath</li> <li>Double Sinks</li> <li>Living Areas / Options:</li> <li>Entry Hall/Foyer</li> <li>Dining:</li> <li>Dining in Living Room/Great Room</li> <li>Kitchen:</li> <li>Dishwasher</li> <li>Disposal</li> <li>Electric Range/Oven</li> <li>Electric Smooth Cooktop</li> <li>Laundry:</li> </ul>                                                                                                                                                                                                                                     | <ul> <li>Exhaust Fan</li> <li>Great Room</li> <li>Microwave</li> <li>Pantry</li> <li>Island</li> </ul>                                                                          | Great C<br>Dining<br>Kitchen C<br>LOC<br>C = Ce<br>F = Fr | 14'04"×10'10"<br>14'04"×8'00"<br>ation<br>enter<br>ont |
| <ul> <li>Tot Lot</li> <li>Energy/Green Feature</li> <li>Dual Pane Low E Window</li> <li>Garage Door Opener</li> <li>Size: Lot Typical Lot Dimension Standard Minimum Size Maximum Size Type/View:</li></ul>                                                                                                                                                                                                                                                                                                                                                                                                                                                                                                                                                                                                                                                                                                                                                                                                                                                                                                                                                                                                                                                                                                                                                                                                                                                                                                                                                                                                                                                                                                                                                                                                                                                                                                                                                                                                                                                                                                                    | <ul> <li>Digital Programmable Thermostat</li> <li>Parking</li> <li>Lot</li> <li>6,601 Sqft</li> <li>45.0 x 120.0</li> <li>5,678 Sqft</li> <li>5,252 Sqft</li> <li>8,724 Sqft</li> </ul>                                                                                                                                                                                                                                                                                                                                                                                                                                                                                                                                                                                                                                                                                                                                                                                                                                                                                                                                                                                                                                                                                                                                                                                                                                                                                                                                                                                                                                                                                                                                                                                                                                                                                                                                                                                                                                                                                                                                        | <ul> <li>1 Three-Quarter Bath</li> <li>Double Sinks</li> <li>Living Areas / Options:</li> <li>Entry Hall/Foyer</li> <li>Dining:</li> <li>Dining in Living Room/Great Room</li> <li>Kitchen:</li> <li>Dishwasher</li> <li>Disposal</li> <li>Electric Range/Oven</li> <li>Electric Smooth Cooktop</li> <li>Laundry:</li> <li>Room</li> </ul>                                                                                                                                                                                                                       | <ul> <li>Exhaust Fan</li> <li>Great Room</li> <li>Microwave</li> <li>Pantry</li> <li>Island</li> </ul>                                                                          | Great C<br>Dining<br>Kitchen C<br>LOC<br>C = Ce<br>F = Fr | 14'04"×10'10"<br>14'04"×8'00"<br>ation<br>enter<br>ont |
| <ul> <li>Tot Lot</li> <li>Energy/Green Feature</li> <li>Dual Pane Low E Window</li> <li>Garage Door Opener</li> <li>Size: Lot Typical Lot Dimension Standard Minimum Size Maximum Size Type/View: • Standard </li> </ul>                                                                                                                                                                                                                                                                                                                                                                                                                                                                                                                                                                                                                                                                                                                                                                                                                                                                                                                                                                                                                                                                                                                                                                                                                                                                                                                                                                                                                                                                                                                                                                                                                                                                                                                                                                                                                                                                                                       | <ul> <li>Digital Programmable Thermostat</li> <li>Parking</li> <li>Lot</li> <li>6,601 Sqft</li> <li>45.0 x 120.0</li> <li>5,678 Sqft</li> <li>5,252 Sqft</li> <li>8,724 Sqft</li> <li>N/S Lot</li> </ul>                                                                                                                                                                                                                                                                                                                                                                                                                                                                                                                                                                                                                                                                                                                                                                                                                                                                                                                                                                                                                                                                                                                                                                                                                                                                                                                                                                                                                                                                                                                                                                                                                                                                                                                                                                                                                                                                                                                       | <ul> <li>1 Three-Quarter Bath</li> <li>Double Sinks</li> <li>Living Areas / Options:</li> <li>Entry Hall/Foyer</li> <li>Dining:</li> <li>Dining in Living Room/Great Room</li> <li>Kitchen:</li> <li>Dishwasher</li> <li>Disposal</li> <li>Electric Range/Oven</li> <li>Electric Smooth Cooktop</li> <li>Laundry:</li> <li>Room</li> <li>Fireplace(s):</li> </ul>                                                                                                                                                                                                | <ul> <li>Exhaust Fan</li> <li>Great Room</li> <li>Microwave</li> <li>Pantry</li> <li>Island</li> <li>Granite Tops</li> </ul>                                                    | Great C<br>Dining<br>Kitchen C<br>LOC<br>C = Ce<br>F = Fr | 14'04"×10'10"<br>14'04"×8'00"<br>ation<br>enter<br>ont |
| <ul> <li>Tot Lot</li> <li>Energy/Green Feature</li> <li>Dual Pane Low E Window</li> <li>Garage Door Opener</li> <li>Size: Lot Typical Lot Dimension Standard Minimum Size Maximum Size Type/View:</li></ul>                                                                                                                                                                                                                                                                                                                                                                                                                                                                                                                                                                                                                                                                                                                                                                                                                                                                                                                                                                                                                                                                                                                                                                                                                                                                                                                                                                                                                                                                                                                                                                                                                                                                                                                                                                                                                                                                                                                    | <ul> <li>Digital Programmable Thermostat</li> <li>Parking</li> <li>Lot</li> <li>6,601 Sqft</li> <li>45.0 x 120.0</li> <li>5,678 Sqft</li> <li>5,252 Sqft</li> <li>8,724 Sqft</li> <li>N/S Lot</li> </ul>                                                                                                                                                                                                                                                                                                                                                                                                                                                                                                                                                                                                                                                                                                                                                                                                                                                                                                                                                                                                                                                                                                                                                                                                                                                                                                                                                                                                                                                                                                                                                                                                                                                                                                                                                                                                                                                                                                                       | <ul> <li>1 Three-Quarter Bath</li> <li>Double Sinks</li> <li>Living Areas / Options:</li> <li>Entry Hall/Foyer</li> <li>Dining:</li> <li>Dining in Living Room/Great Room</li> <li>Kitchen:</li> <li>Dishwasher</li> <li>Disposal</li> <li>Electric Range/Oven</li> <li>Electric Smooth Cooktop</li> <li>Laundry:</li> <li>Room</li> <li>Fireplace(s):</li> <li>Not Available</li> </ul>                                                                                                                                                                         | <ul> <li>Exhaust Fan</li> <li>Great Room</li> <li>Microwave</li> <li>Pantry</li> <li>Island</li> <li>Granite Tops</li> </ul>                                                    | Great C<br>Dining<br>Kitchen C<br>LOC<br>C = Ce<br>F = Fr | 14'04"×10'10"<br>14'04"×8'00"<br>ation<br>enter<br>ont |
| <ul> <li>Tot Lot</li> <li>Energy/Green Feature</li> <li>Dual Pane Low E Window</li> <li>Garage Door Opener</li> <li>Size:</li> <li>Lot</li> <li>Typical Lot Dimension</li> <li>Standard</li> <li>Minimum Size</li> <li>Maximum Size</li> <li>Type/View:</li> <li>Standard</li> <li>Maricopa Unif/20</li> </ul>                                                                                                                                                                                                                                                                                                                                                                                                                                                                                                                                                                                                                                                                                                                                                                                                                                                                                                                                                                                                                                                                                                                                                                                                                                                                                                                                                                                                                                                                                                                                                                                                                                                                                                                                                                                                                 | <ul> <li>Digital Programmable Thermostat</li> <li>Parking</li> <li>Lot</li> <li>6,601 Sqft</li> <li>45.0 x 120.0</li> <li>5,678 Sqft</li> <li>5,252 Sqft</li> <li>8,724 Sqft</li> <li>N/S Lot</li> </ul>                                                                                                                                                                                                                                                                                                                                                                                                                                                                                                                                                                                                                                                                                                                                                                                                                                                                                                                                                                                                                                                                                                                                                                                                                                                                                                                                                                                                                                                                                                                                                                                                                                                                                                                                                                                                                                                                                                                       | <ul> <li>1 Three-Quarter Bath</li> <li>Double Sinks</li> <li>Living Areas / Options:</li> <li>Entry Hall/Foyer</li> <li>Dining: <ul> <li>Dining in Living Room/Great Room</li> </ul> </li> <li>Dishwasher</li> <li>Dishwasher</li> <li>Disposal</li> <li>Electric Range/Oven</li> <li>Electric Smooth Cooktop</li> </ul> <li>Laudry: <ul> <li>Room</li> <li>Fireplace(s):</li> <li>Not Available</li> </ul> </li>                                                                                                                                                | <ul> <li>Exhaust Fan</li> <li>Great Room</li> <li>Microwave</li> <li>Pantry</li> <li>Island</li> <li>Granite Tops</li> </ul>                                                    | Great C<br>Dining<br>Kitchen C<br>LOC<br>C = Ce<br>F = Fr | 14'04"×10'10"<br>14'04"×8'00"<br>ation<br>enter<br>ont |
| <ul> <li>Tot Lot</li> <li>Energy/Green Feature</li> <li>Dual Pane Low E Window</li> <li>Garage Door Opener</li> <li>Size: <ul> <li>Lot</li> <li>Typical Lot Dimension</li> <li>Standard</li> <li>Minimum Size</li> <li>Type/View:</li> <li>Standard</li> </ul> </li> <li>Maricopa Unif/20</li> <li>Maricopa Unif/20</li> </ul>                                                                                                                                                                                                                                                                                                                                                                                                                                                                                                                                                                                                                                                                                                                                                                                                                                                                                                                                                                                                                                                                                                                                                                                                                                                                                                                                                                                                                                                                                                                                                                                                                                                                                                                                                                                                 | <ul> <li>Digital Programmable Thermostat</li> <li>Parking</li> <li>Lot</li> <li>6,601 Sqft</li> <li>45.0 x 120.0</li> <li>5,678 Sqft</li> <li>5,252 Sqft</li> <li>8,724 Sqft</li> <li>N/S Lot</li> </ul>                                                                                                                                                                                                                                                                                                                                                                                                                                                                                                                                                                                                                                                                                                                                                                                                                                                                                                                                                                                                                                                                                                                                                                                                                                                                                                                                                                                                                                                                                                                                                                                                                                                                                                                                                                                                                                                                                                                       | <ul> <li>1 Three-Quarter Bath</li> <li>Double Sinks</li> <li>Living Areas / Options: <ul> <li>Entry Hall/Foyer</li> </ul> </li> <li>Dining: <ul> <li>Dining in Living Room/Great Room</li> </ul> </li> <li>Kitchen: <ul> <li>Dishwasher</li> <li>Disposal</li> <li>Electric Range/Oven</li> <li>Electric Smooth Cooktop</li> </ul> </li> <li>Laundry: <ul> <li>Room</li> <li>Fireplace(s):</li> <li>Not Available</li> </ul> </li> <li>Exterior Feat</li> </ul>                                                                                                  | <ul> <li>Exhaust Fan</li> <li>Great Room</li> <li>Microwave</li> <li>Pantry</li> <li>Island</li> <li>Granite Tops</li> </ul>                                                    | Great C<br>Dining<br>Kitchen C<br>LOC<br>C = Ce<br>F = Fr | 14'04"×10'10"<br>14'04"×8'00"<br>ation<br>enter<br>ont |
| <ul> <li>Tot Lot</li> <li>Energy/Green Feature</li> <li>Dual Pane Low E Window</li> <li>Garage Door Opener</li> <li>Size: <ul> <li>Lot</li> <li>Typical Lot Dimension</li> <li>Standard</li> <li>Minimum Size</li> <li>Maximum Size</li> </ul> </li> <li>Type/View: <ul> <li>Standard</li> </ul> </li> <li>Maricopa Unif/20</li> <li>Maricopa Unif/20</li> <li>Santa Cruz Elem/K-5</li> </ul>                                                                                                                                                                                                                                                                                                                                                                                                                                                                                                                                                                                                                                                                                                                                                                                                                                                                                                                                                                                                                                                                                                                                                                                                                                                                                                                                                                                                                                                                                                                                                                                                                                                                                                                                  | <ul> <li>Digital Programmable Thermostat<br/>Parking         <ul> <li>Lot</li> <li>6,601 Sqft</li> <li>45.0 x 120.0</li> <li>5,678 Sqft</li> <li>5,252 Sqft</li> <li>8,724 Sqft</li> <li>N/S Lot</li> <li>Districts</li> </ul> </li> </ul>                                                                                                                                                                                                                                                                                                                                                                                                                                                                                                                                                                                                                                                                                                                                                                                                                                                                                                                                                                                                                                                                                                                                                                                                                                                                                                                                                                                                                                                                                                                                                                                                                                                                                                                                                                                                                                                                                     | <ul> <li>1 Three-Quarter Bath</li> <li>Double Sinks</li> <li>Living Areas / Options: <ul> <li>Entry Hall/Foyer</li> </ul> </li> <li>Dining: <ul> <li>Dining in Living Room/Great Room</li> </ul> </li> <li>Kitchen: <ul> <li>Dishwasher</li> <li>Disposal</li> <li>Electric Range/Oven</li> <li>Electric Smooth Cooktop</li> </ul> </li> <li>Laundry: <ul> <li>Room</li> <li>Fireplace(s):</li> <li>Not Available</li> </ul> </li> <li>Exterior Feat</li> <li>Construction: <ul> <li>2x4 Frame</li> </ul> </li> </ul>                                            | <ul> <li>Exhaust Fan</li> <li>Great Room</li> <li>Microwave</li> <li>Pantry</li> <li>Island</li> <li>Granite Tops</li> </ul>                                                    | Great C<br>Dining<br>Kitchen C<br>LOC<br>C = Ce<br>F = Fr | 14'04"×10'10"<br>14'04"×8'00"<br>ation<br>enter<br>ont |
| <ul> <li>Tot Lot</li> <li>Energy/Green Feature</li> <li>Dual Pane Low E Window</li> <li>Garage Door Opener</li> <li>Size: <ul> <li>Lot</li> <li>Typical Lot Dimension</li> <li>Standard</li> <li>Minimum Size</li> <li>Maximum Size</li> </ul> </li> <li>Type/View: <ul> <li>Standard</li> <li>Maricopa Unif/20</li> <li>Maricopa Unif/20</li> <li>Maricopa Unif/20</li> <li>Santa Cruz Elem/K-5</li> <li>Desert Wind MS/6-8</li> </ul> </li> </ul>                                                                                                                                                                                                                                                                                                                                                                                                                                                                                                                                                                                                                                                                                                                                                                                                                                                                                                                                                                                                                                                                                                                                                                                                                                                                                                                                                                                                                                                                                                                                                                                                                                                                            | <ul> <li>Digital Programmable Thermostat<br/>Parking         <ul> <li>Lot</li> <li>6,601 Sqft</li> <li>45.0 x 120.0</li> <li>5,678 Sqft</li> <li>5,252 Sqft</li> <li>8,724 Sqft</li> <li>N/S Lot</li> <li>Districts</li> </ul> </li> </ul>                                                                                                                                                                                                                                                                                                                                                                                                                                                                                                                                                                                                                                                                                                                                                                                                                                                                                                                                                                                                                                                                                                                                                                                                                                                                                                                                                                                                                                                                                                                                                                                                                                                                                                                                                                                                                                                                                     | <ul> <li>1 Three-Quarter Bath</li> <li>Double Sinks</li> <li>Living Areas / Options: <ul> <li>Entry Hall/Foyer</li> </ul> </li> <li>Dining in Living Room/Great Room</li> <li>Kitchen: <ul> <li>Dishwasher</li> <li>Disposal</li> <li>Electric Range/Oven</li> <li>Electric Smooth Cooktop</li> </ul> </li> <li>Laundry: <ul> <li>Room</li> <li>Fireplace(s):</li> <li>Not Available</li> <li>Exterior Feat</li> </ul> </li> <li>Construction: <ul> <li>2x4 Frame</li> <li>Exterior:</li> </ul> </li> </ul>                                                      | <ul> <li>Exhaust Fan</li> <li>Great Room</li> <li>Microwave</li> <li>Pantry</li> <li>Island</li> <li>Granite Tops</li> </ul> atures <ul> <li>Post Tension Foundation</li> </ul> | Great C<br>Dining<br>Kitchen C<br>LOC<br>C = Ce<br>F = Fr | 14'04"×10'10"<br>14'04"×8'00"<br>ation<br>enter<br>ont |
| <ul> <li>Dual Pane Low E Window</li> <li>Garage Door Opener</li> <li>Size: <ul> <li>Lot</li> <li>Typical Lot Dimension</li> <li>Standard</li> <li>Minimum Size</li> <li>Maximum Size</li> </ul> </li> <li>Type/View: <ul> <li>Standard</li> <li>Maricopa Unif/20</li> <li>Maricopa Unif/20</li> <li>Maricopa Unif/20</li> </ul> </li> <li>Santa Cruz Elem/K-5</li> </ul>                                                                                                                                                                                                                                                                                                                                                                                                                                                                                                                                                                                                                                                                                                                                                                                                                                                                                                                                                                                                                                                                                                                                                                                                                                                                                                                                                                                                                                                                                                                                                                                                                                                                                                                                                       | <ul> <li>Digital Programmable Thermostat<br/>Parking         <ul> <li>Lot</li> <li>6,601 Sqft</li> <li>45.0 x 120.0</li> <li>5,678 Sqft</li> <li>5,252 Sqft</li> <li>8,724 Sqft</li> <li>N/S Lot</li> <li>Districts</li> </ul> </li> </ul>                                                                                                                                                                                                                                                                                                                                                                                                                                                                                                                                                                                                                                                                                                                                                                                                                                                                                                                                                                                                                                                                                                                                                                                                                                                                                                                                                                                                                                                                                                                                                                                                                                                                                                                                                                                                                                                                                     | <ul> <li>1 Three-Quarter Bath</li> <li>Double Sinks</li> <li>Living Areas / Options: <ul> <li>Entry Hall/Foyer</li> </ul> </li> <li>Dining in Living Room/Great Room</li> <li>Kitchen: <ul> <li>Dishwasher</li> <li>Disposal</li> <li>Electric Range/Oven</li> <li>Electric Smooth Cooktop</li> </ul> </li> <li>Laundry: <ul> <li>Room</li> </ul> </li> <li>Fireplace(s): <ul> <li>Not Available</li> <li>Exterior Feat</li> </ul> </li> <li>Construction: <ul> <li>2x4 Frame</li> <li>Exterior: <ul> <li>Stucco</li> </ul> </li> </ul></li></ul>                | <ul> <li>Exhaust Fan</li> <li>Great Room</li> <li>Microwave</li> <li>Pantry</li> <li>Island</li> <li>Granite Tops</li> </ul> atures <ul> <li>Post Tension Foundation</li> </ul> | Great C<br>Dining<br>Kitchen C<br>LOC<br>C = Ce<br>F = Fr | 14'04"×10'10"<br>14'04"×8'00"<br>ation<br>enter<br>ont |
| <ul> <li>Tot Lot</li> <li>Energy/Green Feature</li> <li>Dual Pane Low E Window</li> <li>Garage Door Opener</li> <li>Size: <ul> <li>Lot</li> <li>Typical Lot Dimension</li> <li>Standard</li> <li>Minimum Size</li> <li>Maximum Size</li> </ul> </li> <li>Type/View: <ul> <li>Standard</li> <li>Maricopa Unif/20</li> <li>Maricopa Unif/20</li> <li>Maricopa Unif/20</li> </ul> </li> <li>Santa Cruz Elem/K-5</li> <li>Desert Wind MS/6-8</li> </ul>                                                                                                                                                                                                                                                                                                                                                                                                                                                                                                                                                                                                                                                                                                                                                                                                                                                                                                                                                                                                                                                                                                                                                                                                                                                                                                                                                                                                                                                                                                                                                                                                                                                                            | <ul> <li>Digital Programmable Thermostat<br/>Parking         <ul> <li>Lot</li> <li>6,601 Sqft</li> <li>45.0 x 120.0</li> <li>5,678 Sqft</li> <li>5,252 Sqft</li> <li>8,724 Sqft</li> <li>N/S Lot</li> <li>Districts</li> </ul> </li> </ul>                                                                                                                                                                                                                                                                                                                                                                                                                                                                                                                                                                                                                                                                                                                                                                                                                                                                                                                                                                                                                                                                                                                                                                                                                                                                                                                                                                                                                                                                                                                                                                                                                                                                                                                                                                                                                                                                                     | <ul> <li>1 Three-Quarter Bath</li> <li>Double Sinks</li> <li>Living Areas / Options: <ul> <li>Entry Hall/Foyer</li> </ul> </li> <li>Dining in Living Room/Great Room</li> <li>Kitchen: <ul> <li>Dishwasher</li> <li>Disposal</li> <li>Electric Range/Oven</li> <li>Electric Smooth Cooktop</li> </ul> </li> <li>Laundry: <ul> <li>Room</li> </ul> </li> <li>Fireplace(s): <ul> <li>Not Available</li> <li>Exterior Feat</li> </ul> </li> <li>Construction: <ul> <li>2x4 Frame</li> <li>Exterior: <ul> <li>Stucco</li> <li>Roof:</li> </ul> </li> </ul></li></ul> | <ul> <li>Exhaust Fan</li> <li>Great Room</li> <li>Microwave</li> <li>Pantry</li> <li>Island</li> <li>Granite Tops</li> </ul> atures <ul> <li>Post Tension Foundation</li> </ul> | Great C<br>Dining<br>Kitchen C<br>LOC<br>C = Ce<br>F = Fr | 14'04"×10'10"<br>14'04"×8'00"<br>ation<br>enter<br>ont |