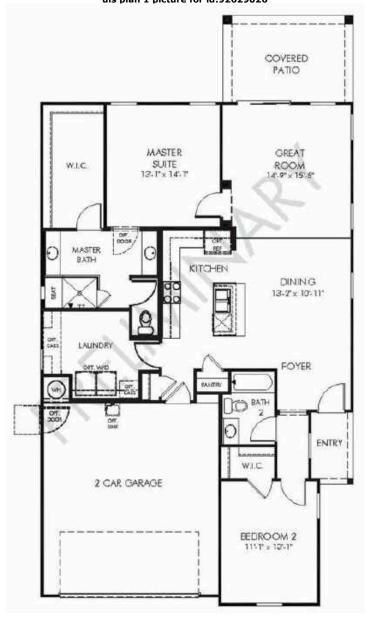

#### Report provided by Ultimate Information Systems on 02-29-2024 07:42 PM

|                                                                                                                                                                                                                                                                                                                                                                                                                                                                                                                                                                                                                                                                                                                                                                                                                                                                                                                                                                                                                                                                                                                                                                                                                                                                                                                                                                                                                                                                                                                                                                                                                                                                                                                                                                                                                                                                                                                                                                                                                                                                                                                                | <b>ID:</b> 1630                                                                                                                                                                                                                                                                                                                                                                                                                                                                                                                                                                                                                                                                                                                                                                                                                                                                                                                                                                                                                                                                                                                                                                                                                                                                                                                                                                                                                                                                                                                                                                                                                                                                                                                                                                                                                                                                                                                                                                                                                                                                                                                | 0687953 Single Family Detached                                                                                                                                                                                                                                                                                                                                                                                                                                                                                                                                   | Spec                                                                                                                                                                            | :                                                         | \$299,990                                              |
|--------------------------------------------------------------------------------------------------------------------------------------------------------------------------------------------------------------------------------------------------------------------------------------------------------------------------------------------------------------------------------------------------------------------------------------------------------------------------------------------------------------------------------------------------------------------------------------------------------------------------------------------------------------------------------------------------------------------------------------------------------------------------------------------------------------------------------------------------------------------------------------------------------------------------------------------------------------------------------------------------------------------------------------------------------------------------------------------------------------------------------------------------------------------------------------------------------------------------------------------------------------------------------------------------------------------------------------------------------------------------------------------------------------------------------------------------------------------------------------------------------------------------------------------------------------------------------------------------------------------------------------------------------------------------------------------------------------------------------------------------------------------------------------------------------------------------------------------------------------------------------------------------------------------------------------------------------------------------------------------------------------------------------------------------------------------------------------------------------------------------------|--------------------------------------------------------------------------------------------------------------------------------------------------------------------------------------------------------------------------------------------------------------------------------------------------------------------------------------------------------------------------------------------------------------------------------------------------------------------------------------------------------------------------------------------------------------------------------------------------------------------------------------------------------------------------------------------------------------------------------------------------------------------------------------------------------------------------------------------------------------------------------------------------------------------------------------------------------------------------------------------------------------------------------------------------------------------------------------------------------------------------------------------------------------------------------------------------------------------------------------------------------------------------------------------------------------------------------------------------------------------------------------------------------------------------------------------------------------------------------------------------------------------------------------------------------------------------------------------------------------------------------------------------------------------------------------------------------------------------------------------------------------------------------------------------------------------------------------------------------------------------------------------------------------------------------------------------------------------------------------------------------------------------------------------------------------------------------------------------------------------------------|------------------------------------------------------------------------------------------------------------------------------------------------------------------------------------------------------------------------------------------------------------------------------------------------------------------------------------------------------------------------------------------------------------------------------------------------------------------------------------------------------------------------------------------------------------------|---------------------------------------------------------------------------------------------------------------------------------------------------------------------------------|-----------------------------------------------------------|--------------------------------------------------------|
|                                                                                                                                                                                                                                                                                                                                                                                                                                                                                                                                                                                                                                                                                                                                                                                                                                                                                                                                                                                                                                                                                                                                                                                                                                                                                                                                                                                                                                                                                                                                                                                                                                                                                                                                                                                                                                                                                                                                                                                                                                                                                                                                |                                                                                                                                                                                                                                                                                                                                                                                                                                                                                                                                                                                                                                                                                                                                                                                                                                                                                                                                                                                                                                                                                                                                                                                                                                                                                                                                                                                                                                                                                                                                                                                                                                                                                                                                                                                                                                                                                                                                                                                                                                                                                                                                |                                                                                                                                                                                                                                                                                                                                                                                                                                                                                                                                                                  | Levels                                                                                                                                                                          | 1                                                         |                                                        |
|                                                                                                                                                                                                                                                                                                                                                                                                                                                                                                                                                                                                                                                                                                                                                                                                                                                                                                                                                                                                                                                                                                                                                                                                                                                                                                                                                                                                                                                                                                                                                                                                                                                                                                                                                                                                                                                                                                                                                                                                                                                                                                                                |                                                                                                                                                                                                                                                                                                                                                                                                                                                                                                                                                                                                                                                                                                                                                                                                                                                                                                                                                                                                                                                                                                                                                                                                                                                                                                                                                                                                                                                                                                                                                                                                                                                                                                                                                                                                                                                                                                                                                                                                                                                                                                                                | David Van Assche                                                                                                                                                                                                                                                                                                                                                                                                                                                                                                                                                 | Bedrooms                                                                                                                                                                        | 3                                                         |                                                        |
| - est                                                                                                                                                                                                                                                                                                                                                                                                                                                                                                                                                                                                                                                                                                                                                                                                                                                                                                                                                                                                                                                                                                                                                                                                                                                                                                                                                                                                                                                                                                                                                                                                                                                                                                                                                                                                                                                                                                                                                                                                                                                                                                                          |                                                                                                                                                                                                                                                                                                                                                                                                                                                                                                                                                                                                                                                                                                                                                                                                                                                                                                                                                                                                                                                                                                                                                                                                                                                                                                                                                                                                                                                                                                                                                                                                                                                                                                                                                                                                                                                                                                                                                                                                                                                                                                                                | My Home Group Real Estate                                                                                                                                                                                                                                                                                                                                                                                                                                                                                                                                        | Baths                                                                                                                                                                           | 1 3/4                                                     | 1                                                      |
|                                                                                                                                                                                                                                                                                                                                                                                                                                                                                                                                                                                                                                                                                                                                                                                                                                                                                                                                                                                                                                                                                                                                                                                                                                                                                                                                                                                                                                                                                                                                                                                                                                                                                                                                                                                                                                                                                                                                                                                                                                                                                                                                |                                                                                                                                                                                                                                                                                                                                                                                                                                                                                                                                                                                                                                                                                                                                                                                                                                                                                                                                                                                                                                                                                                                                                                                                                                                                                                                                                                                                                                                                                                                                                                                                                                                                                                                                                                                                                                                                                                                                                                                                                                                                                                                                | 480-470-1707 480-470-1707                                                                                                                                                                                                                                                                                                                                                                                                                                                                                                                                        | Parking                                                                                                                                                                         | 2G                                                        | -                                                      |
|                                                                                                                                                                                                                                                                                                                                                                                                                                                                                                                                                                                                                                                                                                                                                                                                                                                                                                                                                                                                                                                                                                                                                                                                                                                                                                                                                                                                                                                                                                                                                                                                                                                                                                                                                                                                                                                                                                                                                                                                                                                                                                                                |                                                                                                                                                                                                                                                                                                                                                                                                                                                                                                                                                                                                                                                                                                                                                                                                                                                                                                                                                                                                                                                                                                                                                                                                                                                                                                                                                                                                                                                                                                                                                                                                                                                                                                                                                                                                                                                                                                                                                                                                                                                                                                                                | Website www.PhoenixAreaHome.com                                                                                                                                                                                                                                                                                                                                                                                                                                                                                                                                  | Sqft                                                                                                                                                                            | 1,53                                                      | 6                                                      |
|                                                                                                                                                                                                                                                                                                                                                                                                                                                                                                                                                                                                                                                                                                                                                                                                                                                                                                                                                                                                                                                                                                                                                                                                                                                                                                                                                                                                                                                                                                                                                                                                                                                                                                                                                                                                                                                                                                                                                                                                                                                                                                                                |                                                                                                                                                                                                                                                                                                                                                                                                                                                                                                                                                                                                                                                                                                                                                                                                                                                                                                                                                                                                                                                                                                                                                                                                                                                                                                                                                                                                                                                                                                                                                                                                                                                                                                                                                                                                                                                                                                                                                                                                                                                                                                                                | David@PhoenixAreaHome.com                                                                                                                                                                                                                                                                                                                                                                                                                                                                                                                                        | Lot Included                                                                                                                                                                    | Y                                                         |                                                        |
| REAL PROPERTY OF THE PARTY OF T |                                                                                                                                                                                                                                                                                                                                                                                                                                                                                                                                                                                                                                                                                                                                                                                                                                                                                                                                                                                                                                                                                                                                                                                                                                                                                                                                                                                                                                                                                                                                                                                                                                                                                                                                                                                                                                                                                                                                                                                                                                                                                                                                |                                                                                                                                                                                                                                                                                                                                                                                                                                                                                                                                                                  | Lot Premium                                                                                                                                                                     |                                                           | ded, if any                                            |
|                                                                                                                                                                                                                                                                                                                                                                                                                                                                                                                                                                                                                                                                                                                                                                                                                                                                                                                                                                                                                                                                                                                                                                                                                                                                                                                                                                                                                                                                                                                                                                                                                                                                                                                                                                                                                                                                                                                                                                                                                                                                                                                                |                                                                                                                                                                                                                                                                                                                                                                                                                                                                                                                                                                                                                                                                                                                                                                                                                                                                                                                                                                                                                                                                                                                                                                                                                                                                                                                                                                                                                                                                                                                                                                                                                                                                                                                                                                                                                                                                                                                                                                                                                                                                                                                                |                                                                                                                                                                                                                                                                                                                                                                                                                                                                                                                                                                  | Sub Plan Price Ra<br>Sub Plan Sqft Rar                                                                                                                                          |                                                           | \$440,990<br>8 - 2,434                                 |
| California ( 199                                                                                                                                                                                                                                                                                                                                                                                                                                                                                                                                                                                                                                                                                                                                                                                                                                                                                                                                                                                                                                                                                                                                                                                                                                                                                                                                                                                                                                                                                                                                                                                                                                                                                                                                                                                                                                                                                                                                                                                                                                                                                                               | and the second se                                                                                                                                                                                                                                                                                                                                                                                                                                                                                                                                                                                                                                                                                                                                                                                                                                                                                                                                                                                                                                                                                                                                                                                                                                                                                                                                                                                                                            |                                                                                                                                                                                                                                                                                                                                                                                                                                                                                                                                                                  | Last Updated                                                                                                                                                                    | -                                                         | : 02/26/2024                                           |
| TTA DATA                                                                                                                                                                                                                                                                                                                                                                                                                                                                                                                                                                                                                                                                                                                                                                                                                                                                                                                                                                                                                                                                                                                                                                                                                                                                                                                                                                                                                                                                                                                                                                                                                                                                                                                                                                                                                                                                                                                                                                                                                                                                                                                       | and the second s |                                                                                                                                                                                                                                                                                                                                                                                                                                                                                                                                                                  | Association Fee                                                                                                                                                                 | 91.00 Paic                                                |                                                        |
|                                                                                                                                                                                                                                                                                                                                                                                                                                                                                                                                                                                                                                                                                                                                                                                                                                                                                                                                                                                                                                                                                                                                                                                                                                                                                                                                                                                                                                                                                                                                                                                                                                                                                                                                                                                                                                                                                                                                                                                                                                                                                                                                | the second                                                                                                                                                                                                                                                                                                                                                                                                                                                                                                                                                                                                                                                                                                                                                                                                                                                                                                                                                                                                                                                                                                                                                                                                                                                                                                                                                                                                                                                                                                                                                                                                                                                                                                                                                                                                                                                                                                                                                                                                                                                                                                                     |                                                                                                                                                                                                                                                                                                                                                                                                                                                                                                                                                                  | Association Fee                                                                                                                                                                 | Paic                                                      | ,                                                      |
| Maricopa, AZ 85138                                                                                                                                                                                                                                                                                                                                                                                                                                                                                                                                                                                                                                                                                                                                                                                                                                                                                                                                                                                                                                                                                                                                                                                                                                                                                                                                                                                                                                                                                                                                                                                                                                                                                                                                                                                                                                                                                                                                                                                                                                                                                                             |                                                                                                                                                                                                                                                                                                                                                                                                                                                                                                                                                                                                                                                                                                                                                                                                                                                                                                                                                                                                                                                                                                                                                                                                                                                                                                                                                                                                                                                                                                                                                                                                                                                                                                                                                                                                                                                                                                                                                                                                                                                                                                                                |                                                                                                                                                                                                                                                                                                                                                                                                                                                                                                                                                                  |                                                                                                                                                                                 |                                                           |                                                        |
| Included • Covered Pat                                                                                                                                                                                                                                                                                                                                                                                                                                                                                                                                                                                                                                                                                                                                                                                                                                                                                                                                                                                                                                                                                                                                                                                                                                                                                                                                                                                                                                                                                                                                                                                                                                                                                                                                                                                                                                                                                                                                                                                                                                                                                                         | io• Front Landscaping                                                                                                                                                                                                                                                                                                                                                                                                                                                                                                                                                                                                                                                                                                                                                                                                                                                                                                                                                                                                                                                                                                                                                                                                                                                                                                                                                                                                                                                                                                                                                                                                                                                                                                                                                                                                                                                                                                                                                                                                                                                                                                          |                                                                                                                                                                                                                                                                                                                                                                                                                                                                                                                                                                  |                                                                                                                                                                                 |                                                           | ncy 02/27/2024                                         |
| Choice of                                                                                                                                                                                                                                                                                                                                                                                                                                                                                                                                                                                                                                                                                                                                                                                                                                                                                                                                                                                                                                                                                                                                                                                                                                                                                                                                                                                                                                                                                                                                                                                                                                                                                                                                                                                                                                                                                                                                                                                                                                                                                                                      |                                                                                                                                                                                                                                                                                                                                                                                                                                                                                                                                                                                                                                                                                                                                                                                                                                                                                                                                                                                                                                                                                                                                                                                                                                                                                                                                                                                                                                                                                                                                                                                                                                                                                                                                                                                                                                                                                                                                                                                                                                                                                                                                |                                                                                                                                                                                                                                                                                                                                                                                                                                                                                                                                                                  |                                                                                                                                                                                 | Possession                                                | Move-In<br>Ready                                       |
| Spec The kitchen in<br>Remarks watering syste                                                                                                                                                                                                                                                                                                                                                                                                                                                                                                                                                                                                                                                                                                                                                                                                                                                                                                                                                                                                                                                                                                                                                                                                                                                                                                                                                                                                                                                                                                                                                                                                                                                                                                                                                                                                                                                                                                                                                                                                                                                                                  | cludes an electric range/oven and grani<br>em.                                                                                                                                                                                                                                                                                                                                                                                                                                                                                                                                                                                                                                                                                                                                                                                                                                                                                                                                                                                                                                                                                                                                                                                                                                                                                                                                                                                                                                                                                                                                                                                                                                                                                                                                                                                                                                                                                                                                                                                                                                                                                 | te countertops. Low-maintenance fror                                                                                                                                                                                                                                                                                                                                                                                                                                                                                                                             | nt yard landscaping with a                                                                                                                                                      | Leaseback<br>Lock Box                                     | Ready                                                  |
| Subo                                                                                                                                                                                                                                                                                                                                                                                                                                                                                                                                                                                                                                                                                                                                                                                                                                                                                                                                                                                                                                                                                                                                                                                                                                                                                                                                                                                                                                                                                                                                                                                                                                                                                                                                                                                                                                                                                                                                                                                                                                                                                                                           | division Features                                                                                                                                                                                                                                                                                                                                                                                                                                                                                                                                                                                                                                                                                                                                                                                                                                                                                                                                                                                                                                                                                                                                                                                                                                                                                                                                                                                                                                                                                                                                                                                                                                                                                                                                                                                                                                                                                                                                                                                                                                                                                                              | Interior Fea                                                                                                                                                                                                                                                                                                                                                                                                                                                                                                                                                     | atures                                                                                                                                                                          | Room / Lo                                                 | cation / Sizes                                         |
| General:                                                                                                                                                                                                                                                                                                                                                                                                                                                                                                                                                                                                                                                                                                                                                                                                                                                                                                                                                                                                                                                                                                                                                                                                                                                                                                                                                                                                                                                                                                                                                                                                                                                                                                                                                                                                                                                                                                                                                                                                                                                                                                                       |                                                                                                                                                                                                                                                                                                                                                                                                                                                                                                                                                                                                                                                                                                                                                                                                                                                                                                                                                                                                                                                                                                                                                                                                                                                                                                                                                                                                                                                                                                                                                                                                                                                                                                                                                                                                                                                                                                                                                                                                                                                                                                                                | Master Bedroom Amenities:                                                                                                                                                                                                                                                                                                                                                                                                                                                                                                                                        |                                                                                                                                                                                 | Master R                                                  | 14'07"x15'06"                                          |
| <ul> <li>Association Fee</li> </ul>                                                                                                                                                                                                                                                                                                                                                                                                                                                                                                                                                                                                                                                                                                                                                                                                                                                                                                                                                                                                                                                                                                                                                                                                                                                                                                                                                                                                                                                                                                                                                                                                                                                                                                                                                                                                                                                                                                                                                                                                                                                                                            | <ul> <li>Master Plan/Planned Community</li> </ul>                                                                                                                                                                                                                                                                                                                                                                                                                                                                                                                                                                                                                                                                                                                                                                                                                                                                                                                                                                                                                                                                                                                                                                                                                                                                                                                                                                                                                                                                                                                                                                                                                                                                                                                                                                                                                                                                                                                                                                                                                                                                              | <ul> <li>Walk-In Closet</li> </ul>                                                                                                                                                                                                                                                                                                                                                                                                                                                                                                                               |                                                                                                                                                                                 | 2 Bed                                                     | 12'03"x10'00"                                          |
|                                                                                                                                                                                                                                                                                                                                                                                                                                                                                                                                                                                                                                                                                                                                                                                                                                                                                                                                                                                                                                                                                                                                                                                                                                                                                                                                                                                                                                                                                                                                                                                                                                                                                                                                                                                                                                                                                                                                                                                                                                                                                                                                |                                                                                                                                                                                                                                                                                                                                                                                                                                                                                                                                                                                                                                                                                                                                                                                                                                                                                                                                                                                                                                                                                                                                                                                                                                                                                                                                                                                                                                                                                                                                                                                                                                                                                                                                                                                                                                                                                                                                                                                                                                                                                                                                |                                                                                                                                                                                                                                                                                                                                                                                                                                                                                                                                                                  |                                                                                                                                                                                 |                                                           |                                                        |
| Outdoor:                                                                                                                                                                                                                                                                                                                                                                                                                                                                                                                                                                                                                                                                                                                                                                                                                                                                                                                                                                                                                                                                                                                                                                                                                                                                                                                                                                                                                                                                                                                                                                                                                                                                                                                                                                                                                                                                                                                                                                                                                                                                                                                       |                                                                                                                                                                                                                                                                                                                                                                                                                                                                                                                                                                                                                                                                                                                                                                                                                                                                                                                                                                                                                                                                                                                                                                                                                                                                                                                                                                                                                                                                                                                                                                                                                                                                                                                                                                                                                                                                                                                                                                                                                                                                                                                                | Master Bath Amenities:                                                                                                                                                                                                                                                                                                                                                                                                                                                                                                                                           |                                                                                                                                                                                 | 3 Bed                                                     | 10'11"x10'00"                                          |
|                                                                                                                                                                                                                                                                                                                                                                                                                                                                                                                                                                                                                                                                                                                                                                                                                                                                                                                                                                                                                                                                                                                                                                                                                                                                                                                                                                                                                                                                                                                                                                                                                                                                                                                                                                                                                                                                                                                                                                                                                                                                                                                                |                                                                                                                                                                                                                                                                                                                                                                                                                                                                                                                                                                                                                                                                                                                                                                                                                                                                                                                                                                                                                                                                                                                                                                                                                                                                                                                                                                                                                                                                                                                                                                                                                                                                                                                                                                                                                                                                                                                                                                                                                                                                                                                                | <ul><li>Master Bath Amenities:</li><li>1 Three-Quarter Bath</li></ul>                                                                                                                                                                                                                                                                                                                                                                                                                                                                                            | • Enclosed Water Closet                                                                                                                                                         |                                                           | 10'11"x10'00"<br>14'04"x10'10"                         |
|                                                                                                                                                                                                                                                                                                                                                                                                                                                                                                                                                                                                                                                                                                                                                                                                                                                                                                                                                                                                                                                                                                                                                                                                                                                                                                                                                                                                                                                                                                                                                                                                                                                                                                                                                                                                                                                                                                                                                                                                                                                                                                                                | es:                                                                                                                                                                                                                                                                                                                                                                                                                                                                                                                                                                                                                                                                                                                                                                                                                                                                                                                                                                                                                                                                                                                                                                                                                                                                                                                                                                                                                                                                                                                                                                                                                                                                                                                                                                                                                                                                                                                                                                                                                                                                                                                            |                                                                                                                                                                                                                                                                                                                                                                                                                                                                                                                                                                  | <ul><li>Enclosed Water Closet</li><li>Exhaust Fan</li></ul>                                                                                                                     | Great C                                                   | 14'04"x10'10"                                          |
| • Tot Lot<br>Energy/Green Feature                                                                                                                                                                                                                                                                                                                                                                                                                                                                                                                                                                                                                                                                                                                                                                                                                                                                                                                                                                                                                                                                                                                                                                                                                                                                                                                                                                                                                                                                                                                                                                                                                                                                                                                                                                                                                                                                                                                                                                                                                                                                                              | es:<br>w • Digital Programmable Thermostat                                                                                                                                                                                                                                                                                                                                                                                                                                                                                                                                                                                                                                                                                                                                                                                                                                                                                                                                                                                                                                                                                                                                                                                                                                                                                                                                                                                                                                                                                                                                                                                                                                                                                                                                                                                                                                                                                                                                                                                                                                                                                     | • 1 Three-Quarter Bath                                                                                                                                                                                                                                                                                                                                                                                                                                                                                                                                           |                                                                                                                                                                                 | Great C<br>Dining                                         |                                                        |
| • Tot Lot<br>Energy/Green Feature                                                                                                                                                                                                                                                                                                                                                                                                                                                                                                                                                                                                                                                                                                                                                                                                                                                                                                                                                                                                                                                                                                                                                                                                                                                                                                                                                                                                                                                                                                                                                                                                                                                                                                                                                                                                                                                                                                                                                                                                                                                                                              |                                                                                                                                                                                                                                                                                                                                                                                                                                                                                                                                                                                                                                                                                                                                                                                                                                                                                                                                                                                                                                                                                                                                                                                                                                                                                                                                                                                                                                                                                                                                                                                                                                                                                                                                                                                                                                                                                                                                                                                                                                                                                                                                | <ul><li>1 Three-Quarter Bath</li><li>Double Sinks</li></ul>                                                                                                                                                                                                                                                                                                                                                                                                                                                                                                      |                                                                                                                                                                                 | Great C                                                   | 14'04"x10'10"                                          |
| • Tot Lot<br>Energy/Green Feature                                                                                                                                                                                                                                                                                                                                                                                                                                                                                                                                                                                                                                                                                                                                                                                                                                                                                                                                                                                                                                                                                                                                                                                                                                                                                                                                                                                                                                                                                                                                                                                                                                                                                                                                                                                                                                                                                                                                                                                                                                                                                              | • Digital Programmable Thermostat                                                                                                                                                                                                                                                                                                                                                                                                                                                                                                                                                                                                                                                                                                                                                                                                                                                                                                                                                                                                                                                                                                                                                                                                                                                                                                                                                                                                                                                                                                                                                                                                                                                                                                                                                                                                                                                                                                                                                                                                                                                                                              | <ul> <li>1 Three-Quarter Bath</li> <li>Double Sinks</li> <li>Living Areas / Options:</li> </ul>                                                                                                                                                                                                                                                                                                                                                                                                                                                                  | • Exhaust Fan                                                                                                                                                                   | Great C<br>Dining                                         | 14'04"x10'10"                                          |
| Tot Lot     Energy/Green Feature     Dual Pane Low E Window                                                                                                                                                                                                                                                                                                                                                                                                                                                                                                                                                                                                                                                                                                                                                                                                                                                                                                                                                                                                                                                                                                                                                                                                                                                                                                                                                                                                                                                                                                                                                                                                                                                                                                                                                                                                                                                                                                                                                                                                                                                                    | • Digital Programmable Thermostat                                                                                                                                                                                                                                                                                                                                                                                                                                                                                                                                                                                                                                                                                                                                                                                                                                                                                                                                                                                                                                                                                                                                                                                                                                                                                                                                                                                                                                                                                                                                                                                                                                                                                                                                                                                                                                                                                                                                                                                                                                                                                              | <ul> <li>1 Three-Quarter Bath</li> <li>Double Sinks</li> <li>Living Areas / Options:</li> <li>Entry Hall/Foyer</li> </ul>                                                                                                                                                                                                                                                                                                                                                                                                                                        | <ul><li>Exhaust Fan</li><li>Great Room</li></ul>                                                                                                                                | Great C<br>Dining<br>Kitchen C                            | 14'04"x10'10"<br>14'04"x8'00"                          |
| <ul> <li>Tot Lot</li> <li>Energy/Green Feature</li> <li>Dual Pane Low E Window</li> <li>Garage Door Opener</li> </ul>                                                                                                                                                                                                                                                                                                                                                                                                                                                                                                                                                                                                                                                                                                                                                                                                                                                                                                                                                                                                                                                                                                                                                                                                                                                                                                                                                                                                                                                                                                                                                                                                                                                                                                                                                                                                                                                                                                                                                                                                          | <ul> <li>Digital Programmable Thermostat</li> <li>Parking</li> </ul>                                                                                                                                                                                                                                                                                                                                                                                                                                                                                                                                                                                                                                                                                                                                                                                                                                                                                                                                                                                                                                                                                                                                                                                                                                                                                                                                                                                                                                                                                                                                                                                                                                                                                                                                                                                                                                                                                                                                                                                                                                                           | <ul> <li>1 Three-Quarter Bath</li> <li>Double Sinks</li> <li>Living Areas / Options:</li> <li>Entry Hall/Foyer</li> <li>Dining:</li> </ul>                                                                                                                                                                                                                                                                                                                                                                                                                       | <ul><li>Exhaust Fan</li><li>Great Room</li></ul>                                                                                                                                | Great C<br>Dining<br>Kitchen C                            | 14'04"x10'10"<br>14'04"x8'00"<br>ation                 |
| Tot Lot Energy/Green Feature Dual Pane Low E Windor Garage Door Opener Size:                                                                                                                                                                                                                                                                                                                                                                                                                                                                                                                                                                                                                                                                                                                                                                                                                                                                                                                                                                                                                                                                                                                                                                                                                                                                                                                                                                                                                                                                                                                                                                                                                                                                                                                                                                                                                                                                                                                                                                                                                                                   | <ul> <li>Digital Programmable Thermostat</li> <li>Parking</li> <li>Lot</li> </ul>                                                                                                                                                                                                                                                                                                                                                                                                                                                                                                                                                                                                                                                                                                                                                                                                                                                                                                                                                                                                                                                                                                                                                                                                                                                                                                                                                                                                                                                                                                                                                                                                                                                                                                                                                                                                                                                                                                                                                                                                                                              | <ul> <li>1 Three-Quarter Bath</li> <li>Double Sinks</li> <li>Living Areas / Options:</li> <li>Entry Hall/Foyer</li> <li>Dining:</li> <li>Dining in Living Room/Great Room</li> </ul>                                                                                                                                                                                                                                                                                                                                                                             | <ul><li>Exhaust Fan</li><li>Great Room</li></ul>                                                                                                                                | Great C<br>Dining<br>Kitchen C<br>LOC<br>C = Ce           | 14'04"×10'10"<br>14'04"×8'00"<br>ation                 |
| <ul> <li>Tot Lot</li> <li>Energy/Green Feature</li> <li>Dual Pane Low E Window</li> <li>Garage Door Opener</li> <li>Size:</li> <li>Lot</li> </ul>                                                                                                                                                                                                                                                                                                                                                                                                                                                                                                                                                                                                                                                                                                                                                                                                                                                                                                                                                                                                                                                                                                                                                                                                                                                                                                                                                                                                                                                                                                                                                                                                                                                                                                                                                                                                                                                                                                                                                                              | <ul> <li>Digital Programmable Thermostat</li> <li>Parking</li> </ul>                                                                                                                                                                                                                                                                                                                                                                                                                                                                                                                                                                                                                                                                                                                                                                                                                                                                                                                                                                                                                                                                                                                                                                                                                                                                                                                                                                                                                                                                                                                                                                                                                                                                                                                                                                                                                                                                                                                                                                                                                                                           | <ul> <li>1 Three-Quarter Bath</li> <li>Double Sinks</li> <li>Living Areas / Options:</li> <li>Entry Hall/Foyer</li> <li>Dining:</li> <li>Dining in Living Room/Great Room</li> <li>Kitchen:</li> </ul>                                                                                                                                                                                                                                                                                                                                                           | • Exhaust Fan<br>• Great Room                                                                                                                                                   | Great C<br>Dining<br>Kitchen C<br>LOC<br>C = Ce<br>F = Fr | 14'04"×10'10"<br>14'04"×8'00"<br>ation<br>enter<br>ont |
| <ul> <li>Tot Lot</li> <li>Energy/Green Feature</li> <li>Dual Pane Low E Window</li> <li>Garage Door Opener</li> <li>Size:</li> <li>Lot</li> <li>Typical Lot Dimension</li> </ul>                                                                                                                                                                                                                                                                                                                                                                                                                                                                                                                                                                                                                                                                                                                                                                                                                                                                                                                                                                                                                                                                                                                                                                                                                                                                                                                                                                                                                                                                                                                                                                                                                                                                                                                                                                                                                                                                                                                                               | <ul> <li>Digital Programmable Thermostat</li> <li>Parking</li> <li>Lot</li> <li>6,601 Sqft</li> </ul>                                                                                                                                                                                                                                                                                                                                                                                                                                                                                                                                                                                                                                                                                                                                                                                                                                                                                                                                                                                                                                                                                                                                                                                                                                                                                                                                                                                                                                                                                                                                                                                                                                                                                                                                                                                                                                                                                                                                                                                                                          | <ul> <li>1 Three-Quarter Bath</li> <li>Double Sinks</li> <li>Living Areas / Options:</li> <li>Entry Hall/Foyer</li> <li>Dining in Living Room/Great Room</li> <li>Kitchen:</li> <li>Dishwasher</li> <li>Disposal</li> <li>Electric Range/Oven</li> </ul>                                                                                                                                                                                                                                                                                                         | Exhaust Fan     Great Room     Microwave                                                                                                                                        | Great C<br>Dining<br>Kitchen C<br>LOC<br>C = Ce           | 14'04"×10'10"<br>14'04"×8'00"<br>ation<br>enter<br>ont |
| <ul> <li>Tot Lot</li> <li>Energy/Green Feature</li> <li>Dual Pane Low E Window</li> <li>Garage Door Opener</li> <li>Size:</li> <li>Lot</li> <li>Typical Lot Dimension</li> <li>Standard</li> </ul>                                                                                                                                                                                                                                                                                                                                                                                                                                                                                                                                                                                                                                                                                                                                                                                                                                                                                                                                                                                                                                                                                                                                                                                                                                                                                                                                                                                                                                                                                                                                                                                                                                                                                                                                                                                                                                                                                                                             | <ul> <li>Digital Programmable Thermostat</li> <li>Parking</li> <li>Lot</li> <li>6,601 Sqft</li> <li>45.0 x 120.0</li> </ul>                                                                                                                                                                                                                                                                                                                                                                                                                                                                                                                                                                                                                                                                                                                                                                                                                                                                                                                                                                                                                                                                                                                                                                                                                                                                                                                                                                                                                                                                                                                                                                                                                                                                                                                                                                                                                                                                                                                                                                                                    | <ul> <li>1 Three-Quarter Bath</li> <li>Double Sinks</li> <li>Living Areas / Options:</li> <li>Entry Hall/Foyer</li> <li>Dining:</li> <li>Dining in Living Room/Great Room</li> <li>Kitchen:</li> <li>Dishwasher</li> <li>Disposal</li> </ul>                                                                                                                                                                                                                                                                                                                     | <ul> <li>Exhaust Fan</li> <li>Great Room</li> <li>Microwave</li> <li>Pantry</li> </ul>                                                                                          | Great C<br>Dining<br>Kitchen C<br>LOC<br>C = Ce<br>F = Fr | 14'04"×10'10"<br>14'04"×8'00"<br>ation<br>enter<br>ont |
| <ul> <li>Tot Lot</li> <li>Energy/Green Feature</li> <li>Dual Pane Low E Window</li> <li>Garage Door Opener</li> <li>Size:</li> <li>Lot</li> <li>Typical Lot Dimension</li> <li>Standard</li> </ul>                                                                                                                                                                                                                                                                                                                                                                                                                                                                                                                                                                                                                                                                                                                                                                                                                                                                                                                                                                                                                                                                                                                                                                                                                                                                                                                                                                                                                                                                                                                                                                                                                                                                                                                                                                                                                                                                                                                             | <ul> <li>Digital Programmable Thermostat</li> <li>Parking</li> <li>Lot</li> <li>6,601 Sqft</li> <li>45.0 x 120.0</li> <li>5,678 Sqft</li> </ul>                                                                                                                                                                                                                                                                                                                                                                                                                                                                                                                                                                                                                                                                                                                                                                                                                                                                                                                                                                                                                                                                                                                                                                                                                                                                                                                                                                                                                                                                                                                                                                                                                                                                                                                                                                                                                                                                                                                                                                                | <ul> <li>1 Three-Quarter Bath</li> <li>Double Sinks</li> <li>Living Areas / Options:</li> <li>Entry Hall/Foyer</li> <li>Dining in Living Room/Great Room</li> <li>Kitchen:</li> <li>Dishwasher</li> <li>Disposal</li> <li>Electric Range/Oven</li> </ul>                                                                                                                                                                                                                                                                                                         | <ul> <li>Exhaust Fan</li> <li>Great Room</li> <li>Microwave</li> <li>Pantry</li> <li>Island</li> </ul>                                                                          | Great C<br>Dining<br>Kitchen C<br>LOC<br>C = Ce<br>F = Fr | 14'04"×10'10"<br>14'04"×8'00"<br>ation<br>enter<br>ont |
| <ul> <li>Tot Lot</li> <li>Energy/Green Feature</li> <li>Dual Pane Low E Window</li> <li>Garage Door Opener</li> <li>Size:</li> <li>Lot</li> <li>Typical Lot Dimension</li> <li>Standard</li> <li>Minimum Size</li> <li>Maximum Size</li> </ul>                                                                                                                                                                                                                                                                                                                                                                                                                                                                                                                                                                                                                                                                                                                                                                                                                                                                                                                                                                                                                                                                                                                                                                                                                                                                                                                                                                                                                                                                                                                                                                                                                                                                                                                                                                                                                                                                                 | <ul> <li>Digital Programmable Thermostat<br/>Parking</li> <li>Lot</li> <li>6,601 Sqft</li> <li>45.0 x 120.0</li> <li>5,678 Sqft</li> <li>5,252 Sqft</li> </ul>                                                                                                                                                                                                                                                                                                                                                                                                                                                                                                                                                                                                                                                                                                                                                                                                                                                                                                                                                                                                                                                                                                                                                                                                                                                                                                                                                                                                                                                                                                                                                                                                                                                                                                                                                                                                                                                                                                                                                                 | <ul> <li>1 Three-Quarter Bath</li> <li>Double Sinks</li> <li>Living Areas / Options:</li> <li>Entry Hall/Foyer</li> <li>Dining:</li> <li>Dining in Living Room/Great Room</li> <li>Kitchen:</li> <li>Dishwasher</li> <li>Disposal</li> <li>Electric Range/Oven</li> <li>Electric Smooth Cooktop</li> <li>Laundry:</li> <li>Room</li> </ul>                                                                                                                                                                                                                       | <ul> <li>Exhaust Fan</li> <li>Great Room</li> <li>Microwave</li> <li>Pantry</li> <li>Island</li> </ul>                                                                          | Great C<br>Dining<br>Kitchen C<br>LOC<br>C = Ce<br>F = Fr | 14'04"×10'10"<br>14'04"×8'00"<br>ation<br>enter<br>ont |
| <ul> <li>Tot Lot</li> <li>Energy/Green Feature</li> <li>Dual Pane Low E Window</li> <li>Garage Door Opener</li> <li>Size:</li> <li>Lot</li> <li>Typical Lot Dimension</li> <li>Standard</li> <li>Minimum Size</li> <li>Maximum Size</li> </ul>                                                                                                                                                                                                                                                                                                                                                                                                                                                                                                                                                                                                                                                                                                                                                                                                                                                                                                                                                                                                                                                                                                                                                                                                                                                                                                                                                                                                                                                                                                                                                                                                                                                                                                                                                                                                                                                                                 | <ul> <li>Digital Programmable Thermostat<br/>Parking</li> <li>Lot</li> <li>6,601 Sqft</li> <li>45.0 x 120.0</li> <li>5,678 Sqft</li> <li>5,252 Sqft</li> </ul>                                                                                                                                                                                                                                                                                                                                                                                                                                                                                                                                                                                                                                                                                                                                                                                                                                                                                                                                                                                                                                                                                                                                                                                                                                                                                                                                                                                                                                                                                                                                                                                                                                                                                                                                                                                                                                                                                                                                                                 | <ul> <li>1 Three-Quarter Bath</li> <li>Double Sinks</li> <li>Living Areas / Options:</li> <li>Entry Hall/Foyer</li> <li>Dining:</li> <li>Dining in Living Room/Great Room</li> <li>Kitchen:</li> <li>Dishwasher</li> <li>Disposal</li> <li>Electric Range/Oven</li> <li>Electric Smooth Cooktop</li> <li>Laundry:</li> </ul>                                                                                                                                                                                                                                     | <ul> <li>Exhaust Fan</li> <li>Great Room</li> <li>Microwave</li> <li>Pantry</li> <li>Island</li> </ul>                                                                          | Great C<br>Dining<br>Kitchen C<br>LOC<br>C = Ce<br>F = Fr | 14'04"×10'10"<br>14'04"×8'00"<br>ation<br>enter<br>ont |
| <ul> <li>Tot Lot</li> <li>Energy/Green Feature</li> <li>Dual Pane Low E Window</li> <li>Garage Door Opener</li> <li>Size: Lot Typical Lot Dimension Standard Minimum Size Maximum Size Type/View:</li></ul>                                                                                                                                                                                                                                                                                                                                                                                                                                                                                                                                                                                                                                                                                                                                                                                                                                                                                                                                                                                                                                                                                                                                                                                                                                                                                                                                                                                                                                                                                                                                                                                                                                                                                                                                                                                                                                                                                                                    | <ul> <li>Digital Programmable Thermostat</li> <li>Parking</li> <li>Lot</li> <li>6,601 Sqft</li> <li>45.0 x 120.0</li> <li>5,678 Sqft</li> <li>5,252 Sqft</li> <li>8,724 Sqft</li> </ul>                                                                                                                                                                                                                                                                                                                                                                                                                                                                                                                                                                                                                                                                                                                                                                                                                                                                                                                                                                                                                                                                                                                                                                                                                                                                                                                                                                                                                                                                                                                                                                                                                                                                                                                                                                                                                                                                                                                                        | <ul> <li>1 Three-Quarter Bath</li> <li>Double Sinks</li> <li>Living Areas / Options:</li> <li>Entry Hall/Foyer</li> <li>Dining:</li> <li>Dining in Living Room/Great Room</li> <li>Kitchen:</li> <li>Dishwasher</li> <li>Disposal</li> <li>Electric Range/Oven</li> <li>Electric Smooth Cooktop</li> <li>Laundry:</li> <li>Room</li> </ul>                                                                                                                                                                                                                       | <ul> <li>Exhaust Fan</li> <li>Great Room</li> <li>Microwave</li> <li>Pantry</li> <li>Island</li> </ul>                                                                          | Great C<br>Dining<br>Kitchen C<br>LOC<br>C = Ce<br>F = Fr | 14'04"×10'10"<br>14'04"×8'00"<br>ation<br>enter<br>ont |
| <ul> <li>Tot Lot</li> <li>Energy/Green Feature</li> <li>Dual Pane Low E Window</li> <li>Garage Door Opener</li> <li>Size: Lot Typical Lot Dimension Standard Minimum Size Maximum Size Type/View: • Standard </li> </ul>                                                                                                                                                                                                                                                                                                                                                                                                                                                                                                                                                                                                                                                                                                                                                                                                                                                                                                                                                                                                                                                                                                                                                                                                                                                                                                                                                                                                                                                                                                                                                                                                                                                                                                                                                                                                                                                                                                       | <ul> <li>Digital Programmable Thermostat</li> <li>Parking</li> <li>Lot</li> <li>6,601 Sqft</li> <li>45.0 x 120.0</li> <li>5,678 Sqft</li> <li>5,252 Sqft</li> <li>8,724 Sqft</li> <li>N/S Lot</li> </ul>                                                                                                                                                                                                                                                                                                                                                                                                                                                                                                                                                                                                                                                                                                                                                                                                                                                                                                                                                                                                                                                                                                                                                                                                                                                                                                                                                                                                                                                                                                                                                                                                                                                                                                                                                                                                                                                                                                                       | <ul> <li>1 Three-Quarter Bath</li> <li>Double Sinks</li> <li>Living Areas / Options:</li> <li>Entry Hall/Foyer</li> <li>Dining:</li> <li>Dining in Living Room/Great Room</li> <li>Kitchen:</li> <li>Dishwasher</li> <li>Disposal</li> <li>Electric Range/Oven</li> <li>Electric Smooth Cooktop</li> <li>Laundry:</li> <li>Room</li> <li>Fireplace(s):</li> </ul>                                                                                                                                                                                                | <ul> <li>Exhaust Fan</li> <li>Great Room</li> <li>Microwave</li> <li>Pantry</li> <li>Island</li> <li>Granite Tops</li> </ul>                                                    | Great C<br>Dining<br>Kitchen C<br>LOC<br>C = Ce<br>F = Fr | 14'04"×10'10"<br>14'04"×8'00"<br>ation<br>enter<br>ont |
| <ul> <li>Tot Lot</li> <li>Energy/Green Feature</li> <li>Dual Pane Low E Window</li> <li>Garage Door Opener</li> <li>Size: Lot Typical Lot Dimension Standard Minimum Size Maximum Size Type/View:</li></ul>                                                                                                                                                                                                                                                                                                                                                                                                                                                                                                                                                                                                                                                                                                                                                                                                                                                                                                                                                                                                                                                                                                                                                                                                                                                                                                                                                                                                                                                                                                                                                                                                                                                                                                                                                                                                                                                                                                                    | <ul> <li>Digital Programmable Thermostat</li> <li>Parking</li> <li>Lot</li> <li>6,601 Sqft</li> <li>45.0 x 120.0</li> <li>5,678 Sqft</li> <li>5,252 Sqft</li> <li>8,724 Sqft</li> <li>N/S Lot</li> </ul>                                                                                                                                                                                                                                                                                                                                                                                                                                                                                                                                                                                                                                                                                                                                                                                                                                                                                                                                                                                                                                                                                                                                                                                                                                                                                                                                                                                                                                                                                                                                                                                                                                                                                                                                                                                                                                                                                                                       | <ul> <li>1 Three-Quarter Bath</li> <li>Double Sinks</li> <li>Living Areas / Options:</li> <li>Entry Hall/Foyer</li> <li>Dining:</li> <li>Dining in Living Room/Great Room</li> <li>Kitchen:</li> <li>Dishwasher</li> <li>Disposal</li> <li>Electric Range/Oven</li> <li>Electric Smooth Cooktop</li> <li>Laundry:</li> <li>Room</li> <li>Fireplace(s):</li> <li>Not Available</li> </ul>                                                                                                                                                                         | <ul> <li>Exhaust Fan</li> <li>Great Room</li> <li>Microwave</li> <li>Pantry</li> <li>Island</li> <li>Granite Tops</li> </ul>                                                    | Great C<br>Dining<br>Kitchen C<br>LOC<br>C = Ce<br>F = Fr | 14'04"×10'10"<br>14'04"×8'00"<br>ation<br>enter<br>ont |
| <ul> <li>Tot Lot</li> <li>Energy/Green Feature</li> <li>Dual Pane Low E Window</li> <li>Garage Door Opener</li> <li>Size:</li> <li>Lot</li> <li>Typical Lot Dimension</li> <li>Standard</li> <li>Minimum Size</li> <li>Maximum Size</li> <li>Type/View:</li> <li>Standard</li> <li>Maricopa Unif/20</li> </ul>                                                                                                                                                                                                                                                                                                                                                                                                                                                                                                                                                                                                                                                                                                                                                                                                                                                                                                                                                                                                                                                                                                                                                                                                                                                                                                                                                                                                                                                                                                                                                                                                                                                                                                                                                                                                                 | <ul> <li>Digital Programmable Thermostat</li> <li>Parking</li> <li>Lot</li> <li>6,601 Sqft</li> <li>45.0 x 120.0</li> <li>5,678 Sqft</li> <li>5,252 Sqft</li> <li>8,724 Sqft</li> <li>N/S Lot</li> </ul>                                                                                                                                                                                                                                                                                                                                                                                                                                                                                                                                                                                                                                                                                                                                                                                                                                                                                                                                                                                                                                                                                                                                                                                                                                                                                                                                                                                                                                                                                                                                                                                                                                                                                                                                                                                                                                                                                                                       | <ul> <li>1 Three-Quarter Bath</li> <li>Double Sinks</li> <li>Living Areas / Options:</li> <li>Entry Hall/Foyer</li> <li>Dining: <ul> <li>Dining in Living Room/Great Room</li> </ul> </li> <li>Dishwasher</li> <li>Dishwasher</li> <li>Disposal</li> <li>Electric Range/Oven</li> <li>Electric Smooth Cooktop</li> </ul> <li>Laudry: <ul> <li>Room</li> <li>Fireplace(s):</li> <li>Not Available</li> </ul> </li>                                                                                                                                                | <ul> <li>Exhaust Fan</li> <li>Great Room</li> <li>Microwave</li> <li>Pantry</li> <li>Island</li> <li>Granite Tops</li> </ul>                                                    | Great C<br>Dining<br>Kitchen C<br>LOC<br>C = Ce<br>F = Fr | 14'04"×10'10"<br>14'04"×8'00"<br>ation<br>enter<br>ont |
| <ul> <li>Tot Lot</li> <li>Energy/Green Feature</li> <li>Dual Pane Low E Window</li> <li>Garage Door Opener</li> <li>Size: <ul> <li>Lot</li> <li>Typical Lot Dimension</li> <li>Standard</li> <li>Minimum Size</li> <li>Type/View:</li> <li>Standard</li> </ul> </li> <li>Maricopa Unif/20</li> <li>Maricopa Unif/20</li> </ul>                                                                                                                                                                                                                                                                                                                                                                                                                                                                                                                                                                                                                                                                                                                                                                                                                                                                                                                                                                                                                                                                                                                                                                                                                                                                                                                                                                                                                                                                                                                                                                                                                                                                                                                                                                                                 | <ul> <li>Digital Programmable Thermostat</li> <li>Parking</li> <li>Lot</li> <li>6,601 Sqft</li> <li>45.0 x 120.0</li> <li>5,678 Sqft</li> <li>5,252 Sqft</li> <li>8,724 Sqft</li> <li>N/S Lot</li> </ul>                                                                                                                                                                                                                                                                                                                                                                                                                                                                                                                                                                                                                                                                                                                                                                                                                                                                                                                                                                                                                                                                                                                                                                                                                                                                                                                                                                                                                                                                                                                                                                                                                                                                                                                                                                                                                                                                                                                       | <ul> <li>1 Three-Quarter Bath</li> <li>Double Sinks</li> <li>Living Areas / Options: <ul> <li>Entry Hall/Foyer</li> </ul> </li> <li>Dining: <ul> <li>Dining in Living Room/Great Room</li> </ul> </li> <li>Kitchen: <ul> <li>Dishwasher</li> <li>Disposal</li> <li>Electric Range/Oven</li> <li>Electric Smooth Cooktop</li> </ul> </li> <li>Laundry: <ul> <li>Room</li> <li>Fireplace(s):</li> <li>Not Available</li> </ul> </li> <li>Exterior Feat</li> </ul>                                                                                                  | <ul> <li>Exhaust Fan</li> <li>Great Room</li> <li>Microwave</li> <li>Pantry</li> <li>Island</li> <li>Granite Tops</li> </ul>                                                    | Great C<br>Dining<br>Kitchen C<br>LOC<br>C = Ce<br>F = Fr | 14'04"×10'10"<br>14'04"×8'00"<br>ation<br>enter<br>ont |
| <ul> <li>Tot Lot</li> <li>Energy/Green Feature</li> <li>Dual Pane Low E Window</li> <li>Garage Door Opener</li> <li>Size: <ul> <li>Lot</li> <li>Typical Lot Dimension</li> <li>Standard</li> <li>Minimum Size</li> <li>Maximum Size</li> </ul> </li> <li>Type/View: <ul> <li>Standard</li> </ul> </li> <li>Maricopa Unif/20</li> <li>Maricopa Unif/20</li> <li>Santa Cruz Elem/K-5</li> </ul>                                                                                                                                                                                                                                                                                                                                                                                                                                                                                                                                                                                                                                                                                                                                                                                                                                                                                                                                                                                                                                                                                                                                                                                                                                                                                                                                                                                                                                                                                                                                                                                                                                                                                                                                  | <ul> <li>Digital Programmable Thermostat<br/>Parking         <ul> <li>Lot</li> <li>6,601 Sqft</li> <li>45.0 x 120.0</li> <li>5,678 Sqft</li> <li>5,252 Sqft</li> <li>8,724 Sqft</li> <li>N/S Lot</li> <li>Districts</li> </ul> </li> </ul>                                                                                                                                                                                                                                                                                                                                                                                                                                                                                                                                                                                                                                                                                                                                                                                                                                                                                                                                                                                                                                                                                                                                                                                                                                                                                                                                                                                                                                                                                                                                                                                                                                                                                                                                                                                                                                                                                     | <ul> <li>1 Three-Quarter Bath</li> <li>Double Sinks</li> <li>Living Areas / Options: <ul> <li>Entry Hall/Foyer</li> </ul> </li> <li>Dining: <ul> <li>Dining in Living Room/Great Room</li> </ul> </li> <li>Kitchen: <ul> <li>Dishwasher</li> <li>Disposal</li> <li>Electric Range/Oven</li> <li>Electric Smooth Cooktop</li> </ul> </li> <li>Laundry: <ul> <li>Room</li> <li>Fireplace(s):</li> <li>Not Available</li> </ul> </li> <li>Exterior Feat</li> <li>Construction: <ul> <li>2x4 Frame</li> </ul> </li> </ul>                                            | <ul> <li>Exhaust Fan</li> <li>Great Room</li> <li>Microwave</li> <li>Pantry</li> <li>Island</li> <li>Granite Tops</li> </ul>                                                    | Great C<br>Dining<br>Kitchen C<br>LOC<br>C = Ce<br>F = Fr | 14'04"×10'10"<br>14'04"×8'00"<br>ation<br>enter<br>ont |
| <ul> <li>Tot Lot</li> <li>Energy/Green Feature</li> <li>Dual Pane Low E Window</li> <li>Garage Door Opener</li> <li>Size: <ul> <li>Lot</li> <li>Typical Lot Dimension</li> <li>Standard</li> <li>Minimum Size</li> <li>Maximum Size</li> </ul> </li> <li>Type/View: <ul> <li>Standard</li> <li>Maricopa Unif/20</li> <li>Maricopa Unif/20</li> <li>Maricopa Unif/20</li> <li>Santa Cruz Elem/K-5</li> <li>Desert Wind MS/6-8</li> </ul> </li> </ul>                                                                                                                                                                                                                                                                                                                                                                                                                                                                                                                                                                                                                                                                                                                                                                                                                                                                                                                                                                                                                                                                                                                                                                                                                                                                                                                                                                                                                                                                                                                                                                                                                                                                            | <ul> <li>Digital Programmable Thermostat<br/>Parking         <ul> <li>Lot</li> <li>6,601 Sqft</li> <li>45.0 x 120.0</li> <li>5,678 Sqft</li> <li>5,252 Sqft</li> <li>8,724 Sqft</li> <li>N/S Lot</li> <li>Districts</li> </ul> </li> </ul>                                                                                                                                                                                                                                                                                                                                                                                                                                                                                                                                                                                                                                                                                                                                                                                                                                                                                                                                                                                                                                                                                                                                                                                                                                                                                                                                                                                                                                                                                                                                                                                                                                                                                                                                                                                                                                                                                     | <ul> <li>1 Three-Quarter Bath</li> <li>Double Sinks</li> <li>Living Areas / Options: <ul> <li>Entry Hall/Foyer</li> </ul> </li> <li>Dining in Living Room/Great Room</li> <li>Kitchen: <ul> <li>Dishwasher</li> <li>Disposal</li> <li>Electric Range/Oven</li> <li>Electric Smooth Cooktop</li> </ul> </li> <li>Laundry: <ul> <li>Room</li> <li>Fireplace(s):</li> <li>Not Available</li> <li>Exterior Feat</li> </ul> </li> <li>Construction: <ul> <li>2x4 Frame</li> <li>Exterior:</li> </ul> </li> </ul>                                                      | <ul> <li>Exhaust Fan</li> <li>Great Room</li> <li>Microwave</li> <li>Pantry</li> <li>Island</li> <li>Granite Tops</li> </ul> atures <ul> <li>Post Tension Foundation</li> </ul> | Great C<br>Dining<br>Kitchen C<br>LOC<br>C = Ce<br>F = Fr | 14'04"×10'10"<br>14'04"×8'00"<br>ation<br>enter<br>ont |
| <ul> <li>Dual Pane Low E Window</li> <li>Garage Door Opener</li> <li>Size: <ul> <li>Lot</li> <li>Typical Lot Dimension</li> <li>Standard</li> <li>Minimum Size</li> <li>Maximum Size</li> </ul> </li> <li>Type/View: <ul> <li>Standard</li> <li>Maricopa Unif/20</li> <li>Maricopa Unif/20</li> <li>Maricopa Unif/20</li> </ul> </li> <li>Santa Cruz Elem/K-5</li> </ul>                                                                                                                                                                                                                                                                                                                                                                                                                                                                                                                                                                                                                                                                                                                                                                                                                                                                                                                                                                                                                                                                                                                                                                                                                                                                                                                                                                                                                                                                                                                                                                                                                                                                                                                                                       | <ul> <li>Digital Programmable Thermostat<br/>Parking         <ul> <li>Lot</li> <li>6,601 Sqft</li> <li>45.0 x 120.0</li> <li>5,678 Sqft</li> <li>5,252 Sqft</li> <li>8,724 Sqft</li> <li>N/S Lot</li> <li>Districts</li> </ul> </li> </ul>                                                                                                                                                                                                                                                                                                                                                                                                                                                                                                                                                                                                                                                                                                                                                                                                                                                                                                                                                                                                                                                                                                                                                                                                                                                                                                                                                                                                                                                                                                                                                                                                                                                                                                                                                                                                                                                                                     | <ul> <li>1 Three-Quarter Bath</li> <li>Double Sinks</li> <li>Living Areas / Options: <ul> <li>Entry Hall/Foyer</li> </ul> </li> <li>Dining in Living Room/Great Room</li> <li>Kitchen: <ul> <li>Dishwasher</li> <li>Disposal</li> <li>Electric Range/Oven</li> <li>Electric Smooth Cooktop</li> </ul> </li> <li>Laundry: <ul> <li>Room</li> </ul> </li> <li>Fireplace(s): <ul> <li>Not Available</li> <li>Exterior Feat</li> </ul> </li> <li>Construction: <ul> <li>2x4 Frame</li> <li>Exterior: <ul> <li>Stucco</li> </ul> </li> </ul></li></ul>                | <ul> <li>Exhaust Fan</li> <li>Great Room</li> <li>Microwave</li> <li>Pantry</li> <li>Island</li> <li>Granite Tops</li> </ul> atures <ul> <li>Post Tension Foundation</li> </ul> | Great C<br>Dining<br>Kitchen C<br>LOC<br>C = Ce<br>F = Fr | 14'04"×10'10"<br>14'04"×8'00"<br>ation<br>enter<br>ont |
| <ul> <li>Tot Lot</li> <li>Energy/Green Feature</li> <li>Dual Pane Low E Window</li> <li>Garage Door Opener</li> <li>Size: <ul> <li>Lot</li> <li>Typical Lot Dimension</li> <li>Standard</li> <li>Minimum Size</li> <li>Maximum Size</li> </ul> </li> <li>Type/View: <ul> <li>Standard</li> <li>Maricopa Unif/20</li> <li>Maricopa Unif/20</li> <li>Maricopa Unif/20</li> </ul> </li> <li>Santa Cruz Elem/K-5</li> <li>Desert Wind MS/6-8</li> </ul>                                                                                                                                                                                                                                                                                                                                                                                                                                                                                                                                                                                                                                                                                                                                                                                                                                                                                                                                                                                                                                                                                                                                                                                                                                                                                                                                                                                                                                                                                                                                                                                                                                                                            | <ul> <li>Digital Programmable Thermostat<br/>Parking         <ul> <li>Lot</li> <li>6,601 Sqft</li> <li>45.0 x 120.0</li> <li>5,678 Sqft</li> <li>5,252 Sqft</li> <li>8,724 Sqft</li> <li>N/S Lot</li> <li>Districts</li> </ul> </li> </ul>                                                                                                                                                                                                                                                                                                                                                                                                                                                                                                                                                                                                                                                                                                                                                                                                                                                                                                                                                                                                                                                                                                                                                                                                                                                                                                                                                                                                                                                                                                                                                                                                                                                                                                                                                                                                                                                                                     | <ul> <li>1 Three-Quarter Bath</li> <li>Double Sinks</li> <li>Living Areas / Options: <ul> <li>Entry Hall/Foyer</li> </ul> </li> <li>Dining in Living Room/Great Room</li> <li>Kitchen: <ul> <li>Dishwasher</li> <li>Disposal</li> <li>Electric Range/Oven</li> <li>Electric Smooth Cooktop</li> </ul> </li> <li>Laundry: <ul> <li>Room</li> </ul> </li> <li>Fireplace(s): <ul> <li>Not Available</li> <li>Exterior Feat</li> </ul> </li> <li>Construction: <ul> <li>2x4 Frame</li> <li>Exterior: <ul> <li>Stucco</li> <li>Roof:</li> </ul> </li> </ul></li></ul> | <ul> <li>Exhaust Fan</li> <li>Great Room</li> <li>Microwave</li> <li>Pantry</li> <li>Island</li> <li>Granite Tops</li> </ul> atures <ul> <li>Post Tension Foundation</li> </ul> | Great C<br>Dining<br>Kitchen C<br>LOC<br>C = Ce<br>F = Fr | 14'04"×10'10"<br>14'04"×8'00"<br>ation<br>enter<br>ont |