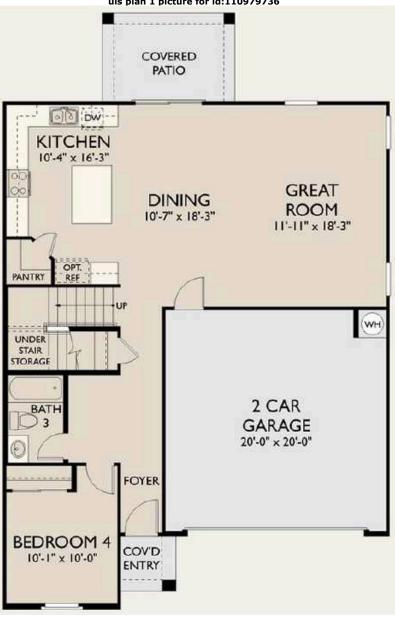

#### Report provided by Ultimate Information Systems on 02-29-2024 07:42 PM

|                                                                                                                                                                                                                                                                                                                                                                                                                                                                                                                                                                                                                                                                                                                                                                                                                                                                                                                                                                                                                                                                                                                                                                                                                                                                                                                                                                                                                                                                                                                                                                                                                                                                                                                                                                                                                                                                                                                                                                                                                                                                                                                                | <b>ID:</b> 1630                                                                                                                                                                                                                                                                                                                                                                                                                                                                                                                                                                                                                                                                                                                                                                                                                                                                                                                                                                                                                                                                                                                                                                                                                                                                                                                                                                                                                                                                                                                                                                                                                                                                                                                                                                                                                                                                                                                                                                                                                                                                                                                | 0687953 Single Family Detached                                                                                                                                                                                                                                                                                                                                                                                                                                                                                                                                   | Spec                                                                                                                                                                            | :                                                         | \$299,990                                              |
|--------------------------------------------------------------------------------------------------------------------------------------------------------------------------------------------------------------------------------------------------------------------------------------------------------------------------------------------------------------------------------------------------------------------------------------------------------------------------------------------------------------------------------------------------------------------------------------------------------------------------------------------------------------------------------------------------------------------------------------------------------------------------------------------------------------------------------------------------------------------------------------------------------------------------------------------------------------------------------------------------------------------------------------------------------------------------------------------------------------------------------------------------------------------------------------------------------------------------------------------------------------------------------------------------------------------------------------------------------------------------------------------------------------------------------------------------------------------------------------------------------------------------------------------------------------------------------------------------------------------------------------------------------------------------------------------------------------------------------------------------------------------------------------------------------------------------------------------------------------------------------------------------------------------------------------------------------------------------------------------------------------------------------------------------------------------------------------------------------------------------------|--------------------------------------------------------------------------------------------------------------------------------------------------------------------------------------------------------------------------------------------------------------------------------------------------------------------------------------------------------------------------------------------------------------------------------------------------------------------------------------------------------------------------------------------------------------------------------------------------------------------------------------------------------------------------------------------------------------------------------------------------------------------------------------------------------------------------------------------------------------------------------------------------------------------------------------------------------------------------------------------------------------------------------------------------------------------------------------------------------------------------------------------------------------------------------------------------------------------------------------------------------------------------------------------------------------------------------------------------------------------------------------------------------------------------------------------------------------------------------------------------------------------------------------------------------------------------------------------------------------------------------------------------------------------------------------------------------------------------------------------------------------------------------------------------------------------------------------------------------------------------------------------------------------------------------------------------------------------------------------------------------------------------------------------------------------------------------------------------------------------------------|------------------------------------------------------------------------------------------------------------------------------------------------------------------------------------------------------------------------------------------------------------------------------------------------------------------------------------------------------------------------------------------------------------------------------------------------------------------------------------------------------------------------------------------------------------------|---------------------------------------------------------------------------------------------------------------------------------------------------------------------------------|-----------------------------------------------------------|--------------------------------------------------------|
|                                                                                                                                                                                                                                                                                                                                                                                                                                                                                                                                                                                                                                                                                                                                                                                                                                                                                                                                                                                                                                                                                                                                                                                                                                                                                                                                                                                                                                                                                                                                                                                                                                                                                                                                                                                                                                                                                                                                                                                                                                                                                                                                |                                                                                                                                                                                                                                                                                                                                                                                                                                                                                                                                                                                                                                                                                                                                                                                                                                                                                                                                                                                                                                                                                                                                                                                                                                                                                                                                                                                                                                                                                                                                                                                                                                                                                                                                                                                                                                                                                                                                                                                                                                                                                                                                |                                                                                                                                                                                                                                                                                                                                                                                                                                                                                                                                                                  | Levels                                                                                                                                                                          | 1                                                         |                                                        |
|                                                                                                                                                                                                                                                                                                                                                                                                                                                                                                                                                                                                                                                                                                                                                                                                                                                                                                                                                                                                                                                                                                                                                                                                                                                                                                                                                                                                                                                                                                                                                                                                                                                                                                                                                                                                                                                                                                                                                                                                                                                                                                                                |                                                                                                                                                                                                                                                                                                                                                                                                                                                                                                                                                                                                                                                                                                                                                                                                                                                                                                                                                                                                                                                                                                                                                                                                                                                                                                                                                                                                                                                                                                                                                                                                                                                                                                                                                                                                                                                                                                                                                                                                                                                                                                                                | David Van Assche                                                                                                                                                                                                                                                                                                                                                                                                                                                                                                                                                 | Bedrooms                                                                                                                                                                        | 3                                                         |                                                        |
| - est                                                                                                                                                                                                                                                                                                                                                                                                                                                                                                                                                                                                                                                                                                                                                                                                                                                                                                                                                                                                                                                                                                                                                                                                                                                                                                                                                                                                                                                                                                                                                                                                                                                                                                                                                                                                                                                                                                                                                                                                                                                                                                                          |                                                                                                                                                                                                                                                                                                                                                                                                                                                                                                                                                                                                                                                                                                                                                                                                                                                                                                                                                                                                                                                                                                                                                                                                                                                                                                                                                                                                                                                                                                                                                                                                                                                                                                                                                                                                                                                                                                                                                                                                                                                                                                                                | My Home Group Real Estate                                                                                                                                                                                                                                                                                                                                                                                                                                                                                                                                        | Baths                                                                                                                                                                           | 1 3/4                                                     | 1                                                      |
|                                                                                                                                                                                                                                                                                                                                                                                                                                                                                                                                                                                                                                                                                                                                                                                                                                                                                                                                                                                                                                                                                                                                                                                                                                                                                                                                                                                                                                                                                                                                                                                                                                                                                                                                                                                                                                                                                                                                                                                                                                                                                                                                |                                                                                                                                                                                                                                                                                                                                                                                                                                                                                                                                                                                                                                                                                                                                                                                                                                                                                                                                                                                                                                                                                                                                                                                                                                                                                                                                                                                                                                                                                                                                                                                                                                                                                                                                                                                                                                                                                                                                                                                                                                                                                                                                | 480-470-1707 480-470-1707                                                                                                                                                                                                                                                                                                                                                                                                                                                                                                                                        | Parking                                                                                                                                                                         | 2G                                                        | -                                                      |
|                                                                                                                                                                                                                                                                                                                                                                                                                                                                                                                                                                                                                                                                                                                                                                                                                                                                                                                                                                                                                                                                                                                                                                                                                                                                                                                                                                                                                                                                                                                                                                                                                                                                                                                                                                                                                                                                                                                                                                                                                                                                                                                                |                                                                                                                                                                                                                                                                                                                                                                                                                                                                                                                                                                                                                                                                                                                                                                                                                                                                                                                                                                                                                                                                                                                                                                                                                                                                                                                                                                                                                                                                                                                                                                                                                                                                                                                                                                                                                                                                                                                                                                                                                                                                                                                                | Website www.PhoenixAreaHome.com                                                                                                                                                                                                                                                                                                                                                                                                                                                                                                                                  | Sqft                                                                                                                                                                            | 1,53                                                      | 6                                                      |
|                                                                                                                                                                                                                                                                                                                                                                                                                                                                                                                                                                                                                                                                                                                                                                                                                                                                                                                                                                                                                                                                                                                                                                                                                                                                                                                                                                                                                                                                                                                                                                                                                                                                                                                                                                                                                                                                                                                                                                                                                                                                                                                                |                                                                                                                                                                                                                                                                                                                                                                                                                                                                                                                                                                                                                                                                                                                                                                                                                                                                                                                                                                                                                                                                                                                                                                                                                                                                                                                                                                                                                                                                                                                                                                                                                                                                                                                                                                                                                                                                                                                                                                                                                                                                                                                                | David@PhoenixAreaHome.com                                                                                                                                                                                                                                                                                                                                                                                                                                                                                                                                        | Lot Included                                                                                                                                                                    | Y                                                         |                                                        |
| REAL PROPERTY OF THE PARTY OF T |                                                                                                                                                                                                                                                                                                                                                                                                                                                                                                                                                                                                                                                                                                                                                                                                                                                                                                                                                                                                                                                                                                                                                                                                                                                                                                                                                                                                                                                                                                                                                                                                                                                                                                                                                                                                                                                                                                                                                                                                                                                                                                                                |                                                                                                                                                                                                                                                                                                                                                                                                                                                                                                                                                                  | Lot Premium                                                                                                                                                                     |                                                           | ded, if any                                            |
|                                                                                                                                                                                                                                                                                                                                                                                                                                                                                                                                                                                                                                                                                                                                                                                                                                                                                                                                                                                                                                                                                                                                                                                                                                                                                                                                                                                                                                                                                                                                                                                                                                                                                                                                                                                                                                                                                                                                                                                                                                                                                                                                |                                                                                                                                                                                                                                                                                                                                                                                                                                                                                                                                                                                                                                                                                                                                                                                                                                                                                                                                                                                                                                                                                                                                                                                                                                                                                                                                                                                                                                                                                                                                                                                                                                                                                                                                                                                                                                                                                                                                                                                                                                                                                                                                |                                                                                                                                                                                                                                                                                                                                                                                                                                                                                                                                                                  | Sub Plan Price Ra<br>Sub Plan Sqft Rar                                                                                                                                          |                                                           | \$440,990<br>8 - 2,434                                 |
| California ( 199                                                                                                                                                                                                                                                                                                                                                                                                                                                                                                                                                                                                                                                                                                                                                                                                                                                                                                                                                                                                                                                                                                                                                                                                                                                                                                                                                                                                                                                                                                                                                                                                                                                                                                                                                                                                                                                                                                                                                                                                                                                                                                               | and the second se                                                                                                                                                                                                                                                                                                                                                                                                                                                                                                                                                                                                                                                                                                                                                                                                                                                                                                                                                                                                                                                                                                                                                                                                                                                                                                                                                                                                                            |                                                                                                                                                                                                                                                                                                                                                                                                                                                                                                                                                                  | Last Updated                                                                                                                                                                    | -                                                         | : 02/26/2024                                           |
| TTA DATA                                                                                                                                                                                                                                                                                                                                                                                                                                                                                                                                                                                                                                                                                                                                                                                                                                                                                                                                                                                                                                                                                                                                                                                                                                                                                                                                                                                                                                                                                                                                                                                                                                                                                                                                                                                                                                                                                                                                                                                                                                                                                                                       | and the second s |                                                                                                                                                                                                                                                                                                                                                                                                                                                                                                                                                                  | Association Fee                                                                                                                                                                 | 91.00 Paic                                                |                                                        |
|                                                                                                                                                                                                                                                                                                                                                                                                                                                                                                                                                                                                                                                                                                                                                                                                                                                                                                                                                                                                                                                                                                                                                                                                                                                                                                                                                                                                                                                                                                                                                                                                                                                                                                                                                                                                                                                                                                                                                                                                                                                                                                                                | the second                                                                                                                                                                                                                                                                                                                                                                                                                                                                                                                                                                                                                                                                                                                                                                                                                                                                                                                                                                                                                                                                                                                                                                                                                                                                                                                                                                                                                                                                                                                                                                                                                                                                                                                                                                                                                                                                                                                                                                                                                                                                                                                     |                                                                                                                                                                                                                                                                                                                                                                                                                                                                                                                                                                  | Association Fee                                                                                                                                                                 | Paic                                                      | ,                                                      |
| Maricopa, AZ 85138                                                                                                                                                                                                                                                                                                                                                                                                                                                                                                                                                                                                                                                                                                                                                                                                                                                                                                                                                                                                                                                                                                                                                                                                                                                                                                                                                                                                                                                                                                                                                                                                                                                                                                                                                                                                                                                                                                                                                                                                                                                                                                             |                                                                                                                                                                                                                                                                                                                                                                                                                                                                                                                                                                                                                                                                                                                                                                                                                                                                                                                                                                                                                                                                                                                                                                                                                                                                                                                                                                                                                                                                                                                                                                                                                                                                                                                                                                                                                                                                                                                                                                                                                                                                                                                                |                                                                                                                                                                                                                                                                                                                                                                                                                                                                                                                                                                  |                                                                                                                                                                                 |                                                           |                                                        |
| Included • Covered Pat                                                                                                                                                                                                                                                                                                                                                                                                                                                                                                                                                                                                                                                                                                                                                                                                                                                                                                                                                                                                                                                                                                                                                                                                                                                                                                                                                                                                                                                                                                                                                                                                                                                                                                                                                                                                                                                                                                                                                                                                                                                                                                         | io• Front Landscaping                                                                                                                                                                                                                                                                                                                                                                                                                                                                                                                                                                                                                                                                                                                                                                                                                                                                                                                                                                                                                                                                                                                                                                                                                                                                                                                                                                                                                                                                                                                                                                                                                                                                                                                                                                                                                                                                                                                                                                                                                                                                                                          |                                                                                                                                                                                                                                                                                                                                                                                                                                                                                                                                                                  |                                                                                                                                                                                 |                                                           | ncy 02/27/2024                                         |
| Choice of                                                                                                                                                                                                                                                                                                                                                                                                                                                                                                                                                                                                                                                                                                                                                                                                                                                                                                                                                                                                                                                                                                                                                                                                                                                                                                                                                                                                                                                                                                                                                                                                                                                                                                                                                                                                                                                                                                                                                                                                                                                                                                                      |                                                                                                                                                                                                                                                                                                                                                                                                                                                                                                                                                                                                                                                                                                                                                                                                                                                                                                                                                                                                                                                                                                                                                                                                                                                                                                                                                                                                                                                                                                                                                                                                                                                                                                                                                                                                                                                                                                                                                                                                                                                                                                                                |                                                                                                                                                                                                                                                                                                                                                                                                                                                                                                                                                                  |                                                                                                                                                                                 | Possession                                                | Move-In<br>Ready                                       |
| Spec The kitchen in<br>Remarks watering syste                                                                                                                                                                                                                                                                                                                                                                                                                                                                                                                                                                                                                                                                                                                                                                                                                                                                                                                                                                                                                                                                                                                                                                                                                                                                                                                                                                                                                                                                                                                                                                                                                                                                                                                                                                                                                                                                                                                                                                                                                                                                                  | cludes an electric range/oven and grani<br>em.                                                                                                                                                                                                                                                                                                                                                                                                                                                                                                                                                                                                                                                                                                                                                                                                                                                                                                                                                                                                                                                                                                                                                                                                                                                                                                                                                                                                                                                                                                                                                                                                                                                                                                                                                                                                                                                                                                                                                                                                                                                                                 | te countertops. Low-maintenance fror                                                                                                                                                                                                                                                                                                                                                                                                                                                                                                                             | nt yard landscaping with a                                                                                                                                                      | Leaseback<br>Lock Box                                     | Ready                                                  |
| Subo                                                                                                                                                                                                                                                                                                                                                                                                                                                                                                                                                                                                                                                                                                                                                                                                                                                                                                                                                                                                                                                                                                                                                                                                                                                                                                                                                                                                                                                                                                                                                                                                                                                                                                                                                                                                                                                                                                                                                                                                                                                                                                                           | division Features                                                                                                                                                                                                                                                                                                                                                                                                                                                                                                                                                                                                                                                                                                                                                                                                                                                                                                                                                                                                                                                                                                                                                                                                                                                                                                                                                                                                                                                                                                                                                                                                                                                                                                                                                                                                                                                                                                                                                                                                                                                                                                              | Interior Fea                                                                                                                                                                                                                                                                                                                                                                                                                                                                                                                                                     | atures                                                                                                                                                                          | Room / Lo                                                 | cation / Sizes                                         |
| General:                                                                                                                                                                                                                                                                                                                                                                                                                                                                                                                                                                                                                                                                                                                                                                                                                                                                                                                                                                                                                                                                                                                                                                                                                                                                                                                                                                                                                                                                                                                                                                                                                                                                                                                                                                                                                                                                                                                                                                                                                                                                                                                       |                                                                                                                                                                                                                                                                                                                                                                                                                                                                                                                                                                                                                                                                                                                                                                                                                                                                                                                                                                                                                                                                                                                                                                                                                                                                                                                                                                                                                                                                                                                                                                                                                                                                                                                                                                                                                                                                                                                                                                                                                                                                                                                                | Master Bedroom Amenities:                                                                                                                                                                                                                                                                                                                                                                                                                                                                                                                                        |                                                                                                                                                                                 | Master R                                                  | 14'07"x15'06"                                          |
| <ul> <li>Association Fee</li> </ul>                                                                                                                                                                                                                                                                                                                                                                                                                                                                                                                                                                                                                                                                                                                                                                                                                                                                                                                                                                                                                                                                                                                                                                                                                                                                                                                                                                                                                                                                                                                                                                                                                                                                                                                                                                                                                                                                                                                                                                                                                                                                                            | <ul> <li>Master Plan/Planned Community</li> </ul>                                                                                                                                                                                                                                                                                                                                                                                                                                                                                                                                                                                                                                                                                                                                                                                                                                                                                                                                                                                                                                                                                                                                                                                                                                                                                                                                                                                                                                                                                                                                                                                                                                                                                                                                                                                                                                                                                                                                                                                                                                                                              | <ul> <li>Walk-In Closet</li> </ul>                                                                                                                                                                                                                                                                                                                                                                                                                                                                                                                               |                                                                                                                                                                                 | 2 Bed                                                     | 12'03"x10'00"                                          |
|                                                                                                                                                                                                                                                                                                                                                                                                                                                                                                                                                                                                                                                                                                                                                                                                                                                                                                                                                                                                                                                                                                                                                                                                                                                                                                                                                                                                                                                                                                                                                                                                                                                                                                                                                                                                                                                                                                                                                                                                                                                                                                                                |                                                                                                                                                                                                                                                                                                                                                                                                                                                                                                                                                                                                                                                                                                                                                                                                                                                                                                                                                                                                                                                                                                                                                                                                                                                                                                                                                                                                                                                                                                                                                                                                                                                                                                                                                                                                                                                                                                                                                                                                                                                                                                                                |                                                                                                                                                                                                                                                                                                                                                                                                                                                                                                                                                                  |                                                                                                                                                                                 |                                                           |                                                        |
| Outdoor:                                                                                                                                                                                                                                                                                                                                                                                                                                                                                                                                                                                                                                                                                                                                                                                                                                                                                                                                                                                                                                                                                                                                                                                                                                                                                                                                                                                                                                                                                                                                                                                                                                                                                                                                                                                                                                                                                                                                                                                                                                                                                                                       |                                                                                                                                                                                                                                                                                                                                                                                                                                                                                                                                                                                                                                                                                                                                                                                                                                                                                                                                                                                                                                                                                                                                                                                                                                                                                                                                                                                                                                                                                                                                                                                                                                                                                                                                                                                                                                                                                                                                                                                                                                                                                                                                | Master Bath Amenities:                                                                                                                                                                                                                                                                                                                                                                                                                                                                                                                                           |                                                                                                                                                                                 | 3 Bed                                                     | 10'11"x10'00"                                          |
|                                                                                                                                                                                                                                                                                                                                                                                                                                                                                                                                                                                                                                                                                                                                                                                                                                                                                                                                                                                                                                                                                                                                                                                                                                                                                                                                                                                                                                                                                                                                                                                                                                                                                                                                                                                                                                                                                                                                                                                                                                                                                                                                |                                                                                                                                                                                                                                                                                                                                                                                                                                                                                                                                                                                                                                                                                                                                                                                                                                                                                                                                                                                                                                                                                                                                                                                                                                                                                                                                                                                                                                                                                                                                                                                                                                                                                                                                                                                                                                                                                                                                                                                                                                                                                                                                | <ul><li>Master Bath Amenities:</li><li>1 Three-Quarter Bath</li></ul>                                                                                                                                                                                                                                                                                                                                                                                                                                                                                            | • Enclosed Water Closet                                                                                                                                                         |                                                           | 10'11"x10'00"<br>14'04"x10'10"                         |
|                                                                                                                                                                                                                                                                                                                                                                                                                                                                                                                                                                                                                                                                                                                                                                                                                                                                                                                                                                                                                                                                                                                                                                                                                                                                                                                                                                                                                                                                                                                                                                                                                                                                                                                                                                                                                                                                                                                                                                                                                                                                                                                                | es:                                                                                                                                                                                                                                                                                                                                                                                                                                                                                                                                                                                                                                                                                                                                                                                                                                                                                                                                                                                                                                                                                                                                                                                                                                                                                                                                                                                                                                                                                                                                                                                                                                                                                                                                                                                                                                                                                                                                                                                                                                                                                                                            |                                                                                                                                                                                                                                                                                                                                                                                                                                                                                                                                                                  | <ul><li>Enclosed Water Closet</li><li>Exhaust Fan</li></ul>                                                                                                                     | Great C                                                   | 14'04"x10'10"                                          |
| • Tot Lot<br>Energy/Green Feature                                                                                                                                                                                                                                                                                                                                                                                                                                                                                                                                                                                                                                                                                                                                                                                                                                                                                                                                                                                                                                                                                                                                                                                                                                                                                                                                                                                                                                                                                                                                                                                                                                                                                                                                                                                                                                                                                                                                                                                                                                                                                              | es:<br>w • Digital Programmable Thermostat                                                                                                                                                                                                                                                                                                                                                                                                                                                                                                                                                                                                                                                                                                                                                                                                                                                                                                                                                                                                                                                                                                                                                                                                                                                                                                                                                                                                                                                                                                                                                                                                                                                                                                                                                                                                                                                                                                                                                                                                                                                                                     | • 1 Three-Quarter Bath                                                                                                                                                                                                                                                                                                                                                                                                                                                                                                                                           |                                                                                                                                                                                 | Great C<br>Dining                                         |                                                        |
| • Tot Lot<br>Energy/Green Feature                                                                                                                                                                                                                                                                                                                                                                                                                                                                                                                                                                                                                                                                                                                                                                                                                                                                                                                                                                                                                                                                                                                                                                                                                                                                                                                                                                                                                                                                                                                                                                                                                                                                                                                                                                                                                                                                                                                                                                                                                                                                                              |                                                                                                                                                                                                                                                                                                                                                                                                                                                                                                                                                                                                                                                                                                                                                                                                                                                                                                                                                                                                                                                                                                                                                                                                                                                                                                                                                                                                                                                                                                                                                                                                                                                                                                                                                                                                                                                                                                                                                                                                                                                                                                                                | <ul><li>1 Three-Quarter Bath</li><li>Double Sinks</li></ul>                                                                                                                                                                                                                                                                                                                                                                                                                                                                                                      |                                                                                                                                                                                 | Great C                                                   | 14'04"x10'10"                                          |
| • Tot Lot<br>Energy/Green Feature                                                                                                                                                                                                                                                                                                                                                                                                                                                                                                                                                                                                                                                                                                                                                                                                                                                                                                                                                                                                                                                                                                                                                                                                                                                                                                                                                                                                                                                                                                                                                                                                                                                                                                                                                                                                                                                                                                                                                                                                                                                                                              | • Digital Programmable Thermostat                                                                                                                                                                                                                                                                                                                                                                                                                                                                                                                                                                                                                                                                                                                                                                                                                                                                                                                                                                                                                                                                                                                                                                                                                                                                                                                                                                                                                                                                                                                                                                                                                                                                                                                                                                                                                                                                                                                                                                                                                                                                                              | <ul> <li>1 Three-Quarter Bath</li> <li>Double Sinks</li> <li>Living Areas / Options:</li> </ul>                                                                                                                                                                                                                                                                                                                                                                                                                                                                  | • Exhaust Fan                                                                                                                                                                   | Great C<br>Dining                                         | 14'04"x10'10"                                          |
| Tot Lot     Energy/Green Feature     Dual Pane Low E Window                                                                                                                                                                                                                                                                                                                                                                                                                                                                                                                                                                                                                                                                                                                                                                                                                                                                                                                                                                                                                                                                                                                                                                                                                                                                                                                                                                                                                                                                                                                                                                                                                                                                                                                                                                                                                                                                                                                                                                                                                                                                    | • Digital Programmable Thermostat                                                                                                                                                                                                                                                                                                                                                                                                                                                                                                                                                                                                                                                                                                                                                                                                                                                                                                                                                                                                                                                                                                                                                                                                                                                                                                                                                                                                                                                                                                                                                                                                                                                                                                                                                                                                                                                                                                                                                                                                                                                                                              | <ul> <li>1 Three-Quarter Bath</li> <li>Double Sinks</li> <li>Living Areas / Options:</li> <li>Entry Hall/Foyer</li> </ul>                                                                                                                                                                                                                                                                                                                                                                                                                                        | <ul><li>Exhaust Fan</li><li>Great Room</li></ul>                                                                                                                                | Great C<br>Dining<br>Kitchen C                            | 14'04"x10'10"<br>14'04"x8'00"                          |
| <ul> <li>Tot Lot</li> <li>Energy/Green Feature</li> <li>Dual Pane Low E Window</li> <li>Garage Door Opener</li> </ul>                                                                                                                                                                                                                                                                                                                                                                                                                                                                                                                                                                                                                                                                                                                                                                                                                                                                                                                                                                                                                                                                                                                                                                                                                                                                                                                                                                                                                                                                                                                                                                                                                                                                                                                                                                                                                                                                                                                                                                                                          | <ul> <li>Digital Programmable Thermostat</li> <li>Parking</li> </ul>                                                                                                                                                                                                                                                                                                                                                                                                                                                                                                                                                                                                                                                                                                                                                                                                                                                                                                                                                                                                                                                                                                                                                                                                                                                                                                                                                                                                                                                                                                                                                                                                                                                                                                                                                                                                                                                                                                                                                                                                                                                           | <ul> <li>1 Three-Quarter Bath</li> <li>Double Sinks</li> <li>Living Areas / Options:</li> <li>Entry Hall/Foyer</li> <li>Dining:</li> </ul>                                                                                                                                                                                                                                                                                                                                                                                                                       | <ul><li>Exhaust Fan</li><li>Great Room</li></ul>                                                                                                                                | Great C<br>Dining<br>Kitchen C                            | 14'04"x10'10"<br>14'04"x8'00"<br>ation                 |
| Tot Lot Energy/Green Feature Dual Pane Low E Windor Garage Door Opener Size:                                                                                                                                                                                                                                                                                                                                                                                                                                                                                                                                                                                                                                                                                                                                                                                                                                                                                                                                                                                                                                                                                                                                                                                                                                                                                                                                                                                                                                                                                                                                                                                                                                                                                                                                                                                                                                                                                                                                                                                                                                                   | <ul> <li>Digital Programmable Thermostat</li> <li>Parking</li> <li>Lot</li> </ul>                                                                                                                                                                                                                                                                                                                                                                                                                                                                                                                                                                                                                                                                                                                                                                                                                                                                                                                                                                                                                                                                                                                                                                                                                                                                                                                                                                                                                                                                                                                                                                                                                                                                                                                                                                                                                                                                                                                                                                                                                                              | <ul> <li>1 Three-Quarter Bath</li> <li>Double Sinks</li> <li>Living Areas / Options:</li> <li>Entry Hall/Foyer</li> <li>Dining:</li> <li>Dining in Living Room/Great Room</li> </ul>                                                                                                                                                                                                                                                                                                                                                                             | <ul><li>Exhaust Fan</li><li>Great Room</li></ul>                                                                                                                                | Great C<br>Dining<br>Kitchen C<br>LOC<br>C = Ce           | 14'04"×10'10"<br>14'04"×8'00"<br>ation                 |
| <ul> <li>Tot Lot</li> <li>Energy/Green Feature</li> <li>Dual Pane Low E Window</li> <li>Garage Door Opener</li> <li>Size:</li> <li>Lot</li> </ul>                                                                                                                                                                                                                                                                                                                                                                                                                                                                                                                                                                                                                                                                                                                                                                                                                                                                                                                                                                                                                                                                                                                                                                                                                                                                                                                                                                                                                                                                                                                                                                                                                                                                                                                                                                                                                                                                                                                                                                              | <ul> <li>Digital Programmable Thermostat</li> <li>Parking</li> </ul>                                                                                                                                                                                                                                                                                                                                                                                                                                                                                                                                                                                                                                                                                                                                                                                                                                                                                                                                                                                                                                                                                                                                                                                                                                                                                                                                                                                                                                                                                                                                                                                                                                                                                                                                                                                                                                                                                                                                                                                                                                                           | <ul> <li>1 Three-Quarter Bath</li> <li>Double Sinks</li> <li>Living Areas / Options:</li> <li>Entry Hall/Foyer</li> <li>Dining:</li> <li>Dining in Living Room/Great Room</li> <li>Kitchen:</li> </ul>                                                                                                                                                                                                                                                                                                                                                           | • Exhaust Fan<br>• Great Room                                                                                                                                                   | Great C<br>Dining<br>Kitchen C<br>LOC<br>C = Ce<br>F = Fr | 14'04"×10'10"<br>14'04"×8'00"<br>ation<br>enter<br>ont |
| <ul> <li>Tot Lot</li> <li>Energy/Green Feature</li> <li>Dual Pane Low E Window</li> <li>Garage Door Opener</li> <li>Size:</li> <li>Lot</li> <li>Typical Lot Dimension</li> </ul>                                                                                                                                                                                                                                                                                                                                                                                                                                                                                                                                                                                                                                                                                                                                                                                                                                                                                                                                                                                                                                                                                                                                                                                                                                                                                                                                                                                                                                                                                                                                                                                                                                                                                                                                                                                                                                                                                                                                               | <ul> <li>Digital Programmable Thermostat</li> <li>Parking</li> <li>Lot</li> <li>6,601 Sqft</li> </ul>                                                                                                                                                                                                                                                                                                                                                                                                                                                                                                                                                                                                                                                                                                                                                                                                                                                                                                                                                                                                                                                                                                                                                                                                                                                                                                                                                                                                                                                                                                                                                                                                                                                                                                                                                                                                                                                                                                                                                                                                                          | <ul> <li>1 Three-Quarter Bath</li> <li>Double Sinks</li> <li>Living Areas / Options:</li> <li>Entry Hall/Foyer</li> <li>Dining in Living Room/Great Room</li> <li>Kitchen:</li> <li>Dishwasher</li> <li>Disposal</li> <li>Electric Range/Oven</li> </ul>                                                                                                                                                                                                                                                                                                         | Exhaust Fan     Great Room     Microwave                                                                                                                                        | Great C<br>Dining<br>Kitchen C<br>LOC<br>C = Ce           | 14'04"×10'10"<br>14'04"×8'00"<br>ation<br>enter<br>ont |
| <ul> <li>Tot Lot</li> <li>Energy/Green Feature</li> <li>Dual Pane Low E Window</li> <li>Garage Door Opener</li> <li>Size:</li> <li>Lot</li> <li>Typical Lot Dimension</li> <li>Standard</li> </ul>                                                                                                                                                                                                                                                                                                                                                                                                                                                                                                                                                                                                                                                                                                                                                                                                                                                                                                                                                                                                                                                                                                                                                                                                                                                                                                                                                                                                                                                                                                                                                                                                                                                                                                                                                                                                                                                                                                                             | <ul> <li>Digital Programmable Thermostat</li> <li>Parking</li> <li>Lot</li> <li>6,601 Sqft</li> <li>45.0 x 120.0</li> </ul>                                                                                                                                                                                                                                                                                                                                                                                                                                                                                                                                                                                                                                                                                                                                                                                                                                                                                                                                                                                                                                                                                                                                                                                                                                                                                                                                                                                                                                                                                                                                                                                                                                                                                                                                                                                                                                                                                                                                                                                                    | <ul> <li>1 Three-Quarter Bath</li> <li>Double Sinks</li> <li>Living Areas / Options:</li> <li>Entry Hall/Foyer</li> <li>Dining:</li> <li>Dining in Living Room/Great Room</li> <li>Kitchen:</li> <li>Dishwasher</li> <li>Disposal</li> </ul>                                                                                                                                                                                                                                                                                                                     | <ul> <li>Exhaust Fan</li> <li>Great Room</li> <li>Microwave</li> <li>Pantry</li> </ul>                                                                                          | Great C<br>Dining<br>Kitchen C<br>LOC<br>C = Ce<br>F = Fr | 14'04"×10'10"<br>14'04"×8'00"<br>ation<br>enter<br>ont |
| <ul> <li>Tot Lot</li> <li>Energy/Green Feature</li> <li>Dual Pane Low E Window</li> <li>Garage Door Opener</li> <li>Size:</li> <li>Lot</li> <li>Typical Lot Dimension</li> <li>Standard</li> </ul>                                                                                                                                                                                                                                                                                                                                                                                                                                                                                                                                                                                                                                                                                                                                                                                                                                                                                                                                                                                                                                                                                                                                                                                                                                                                                                                                                                                                                                                                                                                                                                                                                                                                                                                                                                                                                                                                                                                             | <ul> <li>Digital Programmable Thermostat</li> <li>Parking</li> <li>Lot</li> <li>6,601 Sqft</li> <li>45.0 x 120.0</li> <li>5,678 Sqft</li> </ul>                                                                                                                                                                                                                                                                                                                                                                                                                                                                                                                                                                                                                                                                                                                                                                                                                                                                                                                                                                                                                                                                                                                                                                                                                                                                                                                                                                                                                                                                                                                                                                                                                                                                                                                                                                                                                                                                                                                                                                                | <ul> <li>1 Three-Quarter Bath</li> <li>Double Sinks</li> <li>Living Areas / Options:</li> <li>Entry Hall/Foyer</li> <li>Dining in Living Room/Great Room</li> <li>Kitchen:</li> <li>Dishwasher</li> <li>Disposal</li> <li>Electric Range/Oven</li> </ul>                                                                                                                                                                                                                                                                                                         | <ul> <li>Exhaust Fan</li> <li>Great Room</li> <li>Microwave</li> <li>Pantry</li> <li>Island</li> </ul>                                                                          | Great C<br>Dining<br>Kitchen C<br>LOC<br>C = Ce<br>F = Fr | 14'04"×10'10"<br>14'04"×8'00"<br>ation<br>enter<br>ont |
| <ul> <li>Tot Lot</li> <li>Energy/Green Feature</li> <li>Dual Pane Low E Window</li> <li>Garage Door Opener</li> <li>Size:</li> <li>Lot</li> <li>Typical Lot Dimension</li> <li>Standard</li> <li>Minimum Size</li> <li>Maximum Size</li> </ul>                                                                                                                                                                                                                                                                                                                                                                                                                                                                                                                                                                                                                                                                                                                                                                                                                                                                                                                                                                                                                                                                                                                                                                                                                                                                                                                                                                                                                                                                                                                                                                                                                                                                                                                                                                                                                                                                                 | <ul> <li>Digital Programmable Thermostat<br/>Parking</li> <li>Lot</li> <li>6,601 Sqft</li> <li>45.0 x 120.0</li> <li>5,678 Sqft</li> <li>5,252 Sqft</li> </ul>                                                                                                                                                                                                                                                                                                                                                                                                                                                                                                                                                                                                                                                                                                                                                                                                                                                                                                                                                                                                                                                                                                                                                                                                                                                                                                                                                                                                                                                                                                                                                                                                                                                                                                                                                                                                                                                                                                                                                                 | <ul> <li>1 Three-Quarter Bath</li> <li>Double Sinks</li> <li>Living Areas / Options:</li> <li>Entry Hall/Foyer</li> <li>Dining:</li> <li>Dining in Living Room/Great Room</li> <li>Kitchen:</li> <li>Dishwasher</li> <li>Disposal</li> <li>Electric Range/Oven</li> <li>Electric Smooth Cooktop</li> <li>Laundry:</li> <li>Room</li> </ul>                                                                                                                                                                                                                       | <ul> <li>Exhaust Fan</li> <li>Great Room</li> <li>Microwave</li> <li>Pantry</li> <li>Island</li> </ul>                                                                          | Great C<br>Dining<br>Kitchen C<br>LOC<br>C = Ce<br>F = Fr | 14'04"×10'10"<br>14'04"×8'00"<br>ation<br>enter<br>ont |
| <ul> <li>Tot Lot</li> <li>Energy/Green Feature</li> <li>Dual Pane Low E Window</li> <li>Garage Door Opener</li> <li>Size:</li> <li>Lot</li> <li>Typical Lot Dimension</li> <li>Standard</li> <li>Minimum Size</li> <li>Maximum Size</li> </ul>                                                                                                                                                                                                                                                                                                                                                                                                                                                                                                                                                                                                                                                                                                                                                                                                                                                                                                                                                                                                                                                                                                                                                                                                                                                                                                                                                                                                                                                                                                                                                                                                                                                                                                                                                                                                                                                                                 | <ul> <li>Digital Programmable Thermostat<br/>Parking</li> <li>Lot</li> <li>6,601 Sqft</li> <li>45.0 x 120.0</li> <li>5,678 Sqft</li> <li>5,252 Sqft</li> </ul>                                                                                                                                                                                                                                                                                                                                                                                                                                                                                                                                                                                                                                                                                                                                                                                                                                                                                                                                                                                                                                                                                                                                                                                                                                                                                                                                                                                                                                                                                                                                                                                                                                                                                                                                                                                                                                                                                                                                                                 | <ul> <li>1 Three-Quarter Bath</li> <li>Double Sinks</li> <li>Living Areas / Options:</li> <li>Entry Hall/Foyer</li> <li>Dining:</li> <li>Dining in Living Room/Great Room</li> <li>Kitchen:</li> <li>Dishwasher</li> <li>Disposal</li> <li>Electric Range/Oven</li> <li>Electric Smooth Cooktop</li> <li>Laundry:</li> </ul>                                                                                                                                                                                                                                     | <ul> <li>Exhaust Fan</li> <li>Great Room</li> <li>Microwave</li> <li>Pantry</li> <li>Island</li> </ul>                                                                          | Great C<br>Dining<br>Kitchen C<br>LOC<br>C = Ce<br>F = Fr | 14'04"×10'10"<br>14'04"×8'00"<br>ation<br>enter<br>ont |
| <ul> <li>Tot Lot</li> <li>Energy/Green Feature</li> <li>Dual Pane Low E Window</li> <li>Garage Door Opener</li> <li>Size: Lot Typical Lot Dimension Standard Minimum Size Maximum Size Type/View:</li></ul>                                                                                                                                                                                                                                                                                                                                                                                                                                                                                                                                                                                                                                                                                                                                                                                                                                                                                                                                                                                                                                                                                                                                                                                                                                                                                                                                                                                                                                                                                                                                                                                                                                                                                                                                                                                                                                                                                                                    | <ul> <li>Digital Programmable Thermostat</li> <li>Parking</li> <li>Lot</li> <li>6,601 Sqft</li> <li>45.0 x 120.0</li> <li>5,678 Sqft</li> <li>5,252 Sqft</li> <li>8,724 Sqft</li> </ul>                                                                                                                                                                                                                                                                                                                                                                                                                                                                                                                                                                                                                                                                                                                                                                                                                                                                                                                                                                                                                                                                                                                                                                                                                                                                                                                                                                                                                                                                                                                                                                                                                                                                                                                                                                                                                                                                                                                                        | <ul> <li>1 Three-Quarter Bath</li> <li>Double Sinks</li> <li>Living Areas / Options:</li> <li>Entry Hall/Foyer</li> <li>Dining:</li> <li>Dining in Living Room/Great Room</li> <li>Kitchen:</li> <li>Dishwasher</li> <li>Disposal</li> <li>Electric Range/Oven</li> <li>Electric Smooth Cooktop</li> <li>Laundry:</li> <li>Room</li> </ul>                                                                                                                                                                                                                       | <ul> <li>Exhaust Fan</li> <li>Great Room</li> <li>Microwave</li> <li>Pantry</li> <li>Island</li> </ul>                                                                          | Great C<br>Dining<br>Kitchen C<br>LOC<br>C = Ce<br>F = Fr | 14'04"×10'10"<br>14'04"×8'00"<br>ation<br>enter<br>ont |
| <ul> <li>Tot Lot</li> <li>Energy/Green Feature</li> <li>Dual Pane Low E Window</li> <li>Garage Door Opener</li> <li>Size: Lot Typical Lot Dimension Standard Minimum Size Maximum Size Type/View: • Standard </li> </ul>                                                                                                                                                                                                                                                                                                                                                                                                                                                                                                                                                                                                                                                                                                                                                                                                                                                                                                                                                                                                                                                                                                                                                                                                                                                                                                                                                                                                                                                                                                                                                                                                                                                                                                                                                                                                                                                                                                       | <ul> <li>Digital Programmable Thermostat</li> <li>Parking</li> <li>Lot</li> <li>6,601 Sqft</li> <li>45.0 x 120.0</li> <li>5,678 Sqft</li> <li>5,252 Sqft</li> <li>8,724 Sqft</li> <li>N/S Lot</li> </ul>                                                                                                                                                                                                                                                                                                                                                                                                                                                                                                                                                                                                                                                                                                                                                                                                                                                                                                                                                                                                                                                                                                                                                                                                                                                                                                                                                                                                                                                                                                                                                                                                                                                                                                                                                                                                                                                                                                                       | <ul> <li>1 Three-Quarter Bath</li> <li>Double Sinks</li> <li>Living Areas / Options:</li> <li>Entry Hall/Foyer</li> <li>Dining:</li> <li>Dining in Living Room/Great Room</li> <li>Kitchen:</li> <li>Dishwasher</li> <li>Disposal</li> <li>Electric Range/Oven</li> <li>Electric Smooth Cooktop</li> <li>Laundry:</li> <li>Room</li> <li>Fireplace(s):</li> </ul>                                                                                                                                                                                                | <ul> <li>Exhaust Fan</li> <li>Great Room</li> <li>Microwave</li> <li>Pantry</li> <li>Island</li> <li>Granite Tops</li> </ul>                                                    | Great C<br>Dining<br>Kitchen C<br>LOC<br>C = Ce<br>F = Fr | 14'04"×10'10"<br>14'04"×8'00"<br>ation<br>enter<br>ont |
| <ul> <li>Tot Lot</li> <li>Energy/Green Feature</li> <li>Dual Pane Low E Window</li> <li>Garage Door Opener</li> <li>Size: Lot Typical Lot Dimension Standard Minimum Size Maximum Size Type/View:</li></ul>                                                                                                                                                                                                                                                                                                                                                                                                                                                                                                                                                                                                                                                                                                                                                                                                                                                                                                                                                                                                                                                                                                                                                                                                                                                                                                                                                                                                                                                                                                                                                                                                                                                                                                                                                                                                                                                                                                                    | <ul> <li>Digital Programmable Thermostat</li> <li>Parking</li> <li>Lot</li> <li>6,601 Sqft</li> <li>45.0 x 120.0</li> <li>5,678 Sqft</li> <li>5,252 Sqft</li> <li>8,724 Sqft</li> <li>N/S Lot</li> </ul>                                                                                                                                                                                                                                                                                                                                                                                                                                                                                                                                                                                                                                                                                                                                                                                                                                                                                                                                                                                                                                                                                                                                                                                                                                                                                                                                                                                                                                                                                                                                                                                                                                                                                                                                                                                                                                                                                                                       | <ul> <li>1 Three-Quarter Bath</li> <li>Double Sinks</li> <li>Living Areas / Options:</li> <li>Entry Hall/Foyer</li> <li>Dining:</li> <li>Dining in Living Room/Great Room</li> <li>Kitchen:</li> <li>Dishwasher</li> <li>Disposal</li> <li>Electric Range/Oven</li> <li>Electric Smooth Cooktop</li> <li>Laundry:</li> <li>Room</li> <li>Fireplace(s):</li> <li>Not Available</li> </ul>                                                                                                                                                                         | <ul> <li>Exhaust Fan</li> <li>Great Room</li> <li>Microwave</li> <li>Pantry</li> <li>Island</li> <li>Granite Tops</li> </ul>                                                    | Great C<br>Dining<br>Kitchen C<br>LOC<br>C = Ce<br>F = Fr | 14'04"×10'10"<br>14'04"×8'00"<br>ation<br>enter<br>ont |
| <ul> <li>Tot Lot</li> <li>Energy/Green Feature</li> <li>Dual Pane Low E Window</li> <li>Garage Door Opener</li> <li>Size:</li> <li>Lot</li> <li>Typical Lot Dimension</li> <li>Standard</li> <li>Minimum Size</li> <li>Maximum Size</li> <li>Type/View:</li> <li>Standard</li> <li>Maricopa Unif/20</li> </ul>                                                                                                                                                                                                                                                                                                                                                                                                                                                                                                                                                                                                                                                                                                                                                                                                                                                                                                                                                                                                                                                                                                                                                                                                                                                                                                                                                                                                                                                                                                                                                                                                                                                                                                                                                                                                                 | <ul> <li>Digital Programmable Thermostat</li> <li>Parking</li> <li>Lot</li> <li>6,601 Sqft</li> <li>45.0 x 120.0</li> <li>5,678 Sqft</li> <li>5,252 Sqft</li> <li>8,724 Sqft</li> <li>N/S Lot</li> </ul>                                                                                                                                                                                                                                                                                                                                                                                                                                                                                                                                                                                                                                                                                                                                                                                                                                                                                                                                                                                                                                                                                                                                                                                                                                                                                                                                                                                                                                                                                                                                                                                                                                                                                                                                                                                                                                                                                                                       | <ul> <li>1 Three-Quarter Bath</li> <li>Double Sinks</li> <li>Living Areas / Options:</li> <li>Entry Hall/Foyer</li> <li>Dining: <ul> <li>Dining in Living Room/Great Room</li> </ul> </li> <li>Dishwasher</li> <li>Dishwasher</li> <li>Disposal</li> <li>Electric Range/Oven</li> <li>Electric Smooth Cooktop</li> </ul> <li>Laudry: <ul> <li>Room</li> <li>Fireplace(s):</li> <li>Not Available</li> </ul> </li>                                                                                                                                                | <ul> <li>Exhaust Fan</li> <li>Great Room</li> <li>Microwave</li> <li>Pantry</li> <li>Island</li> <li>Granite Tops</li> </ul>                                                    | Great C<br>Dining<br>Kitchen C<br>LOC<br>C = Ce<br>F = Fr | 14'04"×10'10"<br>14'04"×8'00"<br>ation<br>enter<br>ont |
| <ul> <li>Tot Lot</li> <li>Energy/Green Feature</li> <li>Dual Pane Low E Window</li> <li>Garage Door Opener</li> <li>Size: <ul> <li>Lot</li> <li>Typical Lot Dimension</li> <li>Standard</li> <li>Minimum Size</li> <li>Type/View:</li> <li>Standard</li> </ul> </li> <li>Maricopa Unif/20</li> <li>Maricopa Unif/20</li> </ul>                                                                                                                                                                                                                                                                                                                                                                                                                                                                                                                                                                                                                                                                                                                                                                                                                                                                                                                                                                                                                                                                                                                                                                                                                                                                                                                                                                                                                                                                                                                                                                                                                                                                                                                                                                                                 | <ul> <li>Digital Programmable Thermostat</li> <li>Parking</li> <li>Lot</li> <li>6,601 Sqft</li> <li>45.0 x 120.0</li> <li>5,678 Sqft</li> <li>5,252 Sqft</li> <li>8,724 Sqft</li> <li>N/S Lot</li> </ul>                                                                                                                                                                                                                                                                                                                                                                                                                                                                                                                                                                                                                                                                                                                                                                                                                                                                                                                                                                                                                                                                                                                                                                                                                                                                                                                                                                                                                                                                                                                                                                                                                                                                                                                                                                                                                                                                                                                       | <ul> <li>1 Three-Quarter Bath</li> <li>Double Sinks</li> <li>Living Areas / Options: <ul> <li>Entry Hall/Foyer</li> </ul> </li> <li>Dining: <ul> <li>Dining in Living Room/Great Room</li> </ul> </li> <li>Kitchen: <ul> <li>Dishwasher</li> <li>Disposal</li> <li>Electric Range/Oven</li> <li>Electric Smooth Cooktop</li> </ul> </li> <li>Laundry: <ul> <li>Room</li> <li>Fireplace(s):</li> <li>Not Available</li> </ul> </li> <li>Exterior Feat</li> </ul>                                                                                                  | <ul> <li>Exhaust Fan</li> <li>Great Room</li> <li>Microwave</li> <li>Pantry</li> <li>Island</li> <li>Granite Tops</li> </ul>                                                    | Great C<br>Dining<br>Kitchen C<br>LOC<br>C = Ce<br>F = Fr | 14'04"×10'10"<br>14'04"×8'00"<br>ation<br>enter<br>ont |
| <ul> <li>Tot Lot</li> <li>Energy/Green Feature</li> <li>Dual Pane Low E Window</li> <li>Garage Door Opener</li> <li>Size: <ul> <li>Lot</li> <li>Typical Lot Dimension</li> <li>Standard</li> <li>Minimum Size</li> <li>Maximum Size</li> </ul> </li> <li>Type/View: <ul> <li>Standard</li> </ul> </li> <li>Maricopa Unif/20</li> <li>Maricopa Unif/20</li> <li>Santa Cruz Elem/K-5</li> </ul>                                                                                                                                                                                                                                                                                                                                                                                                                                                                                                                                                                                                                                                                                                                                                                                                                                                                                                                                                                                                                                                                                                                                                                                                                                                                                                                                                                                                                                                                                                                                                                                                                                                                                                                                  | <ul> <li>Digital Programmable Thermostat<br/>Parking         <ul> <li>Lot</li> <li>6,601 Sqft</li> <li>45.0 x 120.0</li> <li>5,678 Sqft</li> <li>5,252 Sqft</li> <li>8,724 Sqft</li> <li>N/S Lot</li> <li>Districts</li> </ul> </li> </ul>                                                                                                                                                                                                                                                                                                                                                                                                                                                                                                                                                                                                                                                                                                                                                                                                                                                                                                                                                                                                                                                                                                                                                                                                                                                                                                                                                                                                                                                                                                                                                                                                                                                                                                                                                                                                                                                                                     | <ul> <li>1 Three-Quarter Bath</li> <li>Double Sinks</li> <li>Living Areas / Options: <ul> <li>Entry Hall/Foyer</li> </ul> </li> <li>Dining: <ul> <li>Dining in Living Room/Great Room</li> </ul> </li> <li>Kitchen: <ul> <li>Dishwasher</li> <li>Disposal</li> <li>Electric Range/Oven</li> <li>Electric Smooth Cooktop</li> </ul> </li> <li>Laundry: <ul> <li>Room</li> <li>Fireplace(s):</li> <li>Not Available</li> </ul> </li> <li>Exterior Feat</li> <li>Construction: <ul> <li>2x4 Frame</li> </ul> </li> </ul>                                            | <ul> <li>Exhaust Fan</li> <li>Great Room</li> <li>Microwave</li> <li>Pantry</li> <li>Island</li> <li>Granite Tops</li> </ul>                                                    | Great C<br>Dining<br>Kitchen C<br>LOC<br>C = Ce<br>F = Fr | 14'04"×10'10"<br>14'04"×8'00"<br>ation<br>enter<br>ont |
| <ul> <li>Tot Lot</li> <li>Energy/Green Feature</li> <li>Dual Pane Low E Window</li> <li>Garage Door Opener</li> <li>Size: <ul> <li>Lot</li> <li>Typical Lot Dimension</li> <li>Standard</li> <li>Minimum Size</li> <li>Maximum Size</li> </ul> </li> <li>Type/View: <ul> <li>Standard</li> <li>Maricopa Unif/20</li> <li>Maricopa Unif/20</li> <li>Maricopa Unif/20</li> <li>Santa Cruz Elem/K-5</li> <li>Desert Wind MS/6-8</li> </ul> </li> </ul>                                                                                                                                                                                                                                                                                                                                                                                                                                                                                                                                                                                                                                                                                                                                                                                                                                                                                                                                                                                                                                                                                                                                                                                                                                                                                                                                                                                                                                                                                                                                                                                                                                                                            | <ul> <li>Digital Programmable Thermostat<br/>Parking         <ul> <li>Lot</li> <li>6,601 Sqft</li> <li>45.0 x 120.0</li> <li>5,678 Sqft</li> <li>5,252 Sqft</li> <li>8,724 Sqft</li> <li>N/S Lot</li> <li>Districts</li> </ul> </li> </ul>                                                                                                                                                                                                                                                                                                                                                                                                                                                                                                                                                                                                                                                                                                                                                                                                                                                                                                                                                                                                                                                                                                                                                                                                                                                                                                                                                                                                                                                                                                                                                                                                                                                                                                                                                                                                                                                                                     | <ul> <li>1 Three-Quarter Bath</li> <li>Double Sinks</li> <li>Living Areas / Options: <ul> <li>Entry Hall/Foyer</li> </ul> </li> <li>Dining in Living Room/Great Room</li> <li>Kitchen: <ul> <li>Dishwasher</li> <li>Disposal</li> <li>Electric Range/Oven</li> <li>Electric Smooth Cooktop</li> </ul> </li> <li>Laundry: <ul> <li>Room</li> <li>Fireplace(s):</li> <li>Not Available</li> <li>Exterior Feat</li> </ul> </li> <li>Construction: <ul> <li>2x4 Frame</li> <li>Exterior:</li> </ul> </li> </ul>                                                      | <ul> <li>Exhaust Fan</li> <li>Great Room</li> <li>Microwave</li> <li>Pantry</li> <li>Island</li> <li>Granite Tops</li> </ul> atures <ul> <li>Post Tension Foundation</li> </ul> | Great C<br>Dining<br>Kitchen C<br>LOC<br>C = Ce<br>F = Fr | 14'04"×10'10"<br>14'04"×8'00"<br>ation<br>enter<br>ont |
| <ul> <li>Dual Pane Low E Window</li> <li>Garage Door Opener</li> <li>Size: <ul> <li>Lot</li> <li>Typical Lot Dimension</li> <li>Standard</li> <li>Minimum Size</li> <li>Maximum Size</li> </ul> </li> <li>Type/View: <ul> <li>Standard</li> <li>Maricopa Unif/20</li> <li>Maricopa Unif/20</li> <li>Maricopa Unif/20</li> </ul> </li> <li>Santa Cruz Elem/K-5</li> </ul>                                                                                                                                                                                                                                                                                                                                                                                                                                                                                                                                                                                                                                                                                                                                                                                                                                                                                                                                                                                                                                                                                                                                                                                                                                                                                                                                                                                                                                                                                                                                                                                                                                                                                                                                                       | <ul> <li>Digital Programmable Thermostat<br/>Parking         <ul> <li>Lot</li> <li>6,601 Sqft</li> <li>45.0 x 120.0</li> <li>5,678 Sqft</li> <li>5,252 Sqft</li> <li>8,724 Sqft</li> <li>N/S Lot</li> <li>Districts</li> </ul> </li> </ul>                                                                                                                                                                                                                                                                                                                                                                                                                                                                                                                                                                                                                                                                                                                                                                                                                                                                                                                                                                                                                                                                                                                                                                                                                                                                                                                                                                                                                                                                                                                                                                                                                                                                                                                                                                                                                                                                                     | <ul> <li>1 Three-Quarter Bath</li> <li>Double Sinks</li> <li>Living Areas / Options: <ul> <li>Entry Hall/Foyer</li> </ul> </li> <li>Dining in Living Room/Great Room</li> <li>Kitchen: <ul> <li>Dishwasher</li> <li>Disposal</li> <li>Electric Range/Oven</li> <li>Electric Smooth Cooktop</li> </ul> </li> <li>Laundry: <ul> <li>Room</li> </ul> </li> <li>Fireplace(s): <ul> <li>Not Available</li> <li>Exterior Feat</li> </ul> </li> <li>Construction: <ul> <li>2x4 Frame</li> <li>Exterior: <ul> <li>Stucco</li> </ul> </li> </ul></li></ul>                | <ul> <li>Exhaust Fan</li> <li>Great Room</li> <li>Microwave</li> <li>Pantry</li> <li>Island</li> <li>Granite Tops</li> </ul> atures <ul> <li>Post Tension Foundation</li> </ul> | Great C<br>Dining<br>Kitchen C<br>LOC<br>C = Ce<br>F = Fr | 14'04"×10'10"<br>14'04"×8'00"<br>ation<br>enter<br>ont |
| <ul> <li>Tot Lot</li> <li>Energy/Green Feature</li> <li>Dual Pane Low E Window</li> <li>Garage Door Opener</li> <li>Size: <ul> <li>Lot</li> <li>Typical Lot Dimension</li> <li>Standard</li> <li>Minimum Size</li> <li>Maximum Size</li> </ul> </li> <li>Type/View: <ul> <li>Standard</li> <li>Maricopa Unif/20</li> <li>Maricopa Unif/20</li> <li>Maricopa Unif/20</li> </ul> </li> <li>Santa Cruz Elem/K-5</li> <li>Desert Wind MS/6-8</li> </ul>                                                                                                                                                                                                                                                                                                                                                                                                                                                                                                                                                                                                                                                                                                                                                                                                                                                                                                                                                                                                                                                                                                                                                                                                                                                                                                                                                                                                                                                                                                                                                                                                                                                                            | <ul> <li>Digital Programmable Thermostat<br/>Parking         <ul> <li>Lot</li> <li>6,601 Sqft</li> <li>45.0 x 120.0</li> <li>5,678 Sqft</li> <li>5,252 Sqft</li> <li>8,724 Sqft</li> <li>N/S Lot</li> <li>Districts</li> </ul> </li> </ul>                                                                                                                                                                                                                                                                                                                                                                                                                                                                                                                                                                                                                                                                                                                                                                                                                                                                                                                                                                                                                                                                                                                                                                                                                                                                                                                                                                                                                                                                                                                                                                                                                                                                                                                                                                                                                                                                                     | <ul> <li>1 Three-Quarter Bath</li> <li>Double Sinks</li> <li>Living Areas / Options: <ul> <li>Entry Hall/Foyer</li> </ul> </li> <li>Dining in Living Room/Great Room</li> <li>Kitchen: <ul> <li>Dishwasher</li> <li>Disposal</li> <li>Electric Range/Oven</li> <li>Electric Smooth Cooktop</li> </ul> </li> <li>Laundry: <ul> <li>Room</li> </ul> </li> <li>Fireplace(s): <ul> <li>Not Available</li> <li>Exterior Feat</li> </ul> </li> <li>Construction: <ul> <li>2x4 Frame</li> <li>Exterior: <ul> <li>Stucco</li> <li>Roof:</li> </ul> </li> </ul></li></ul> | <ul> <li>Exhaust Fan</li> <li>Great Room</li> <li>Microwave</li> <li>Pantry</li> <li>Island</li> <li>Granite Tops</li> </ul> atures <ul> <li>Post Tension Foundation</li> </ul> | Great C<br>Dining<br>Kitchen C<br>LOC<br>C = Ce<br>F = Fr | 14'04"×10'10"<br>14'04"×8'00"<br>ation<br>enter<br>ont |