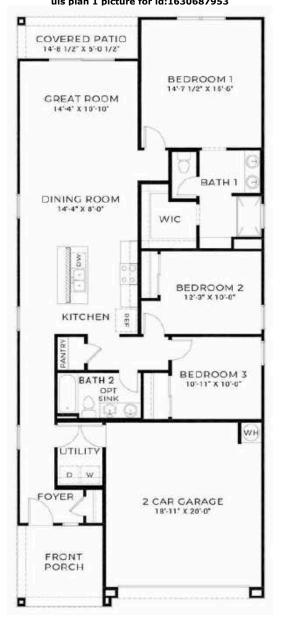

#### Report provided by Ultimate Information Systems on 02-29-2024 07:42 PM

|                                                                                                                                                                                                                                                                                                                                                                                                                                                                                                                                                                                                                                                                                                                                                                                                                                                                                                                                                                                                                                                                                                                                                                                                                                                                                                                                                                                                                                                                                                                                                                                                                                                                                                                                                                                                                                                                                                                                                                                                                                                                                                                                | <b>ID:</b> 1630                                                                                                                                                                                                                                                                                                                                                                                                                                                                                                                                                                                                                                                                                                                                                                                                                                                                                                                                                                                                                                                                                                                                                                                                                                                                                                                                                                                                                                                                                                                                                                                                                                                                                                                                                                                                                                                                                                                                                                                                                                                                                                                | 0687953 Single Family Detached                                                                                                                                                                                                                                                                                                                                                                                                                                                                                                                                   | Spec                                                                                                                                                                            | :                                                         | \$299,990                                              |
|--------------------------------------------------------------------------------------------------------------------------------------------------------------------------------------------------------------------------------------------------------------------------------------------------------------------------------------------------------------------------------------------------------------------------------------------------------------------------------------------------------------------------------------------------------------------------------------------------------------------------------------------------------------------------------------------------------------------------------------------------------------------------------------------------------------------------------------------------------------------------------------------------------------------------------------------------------------------------------------------------------------------------------------------------------------------------------------------------------------------------------------------------------------------------------------------------------------------------------------------------------------------------------------------------------------------------------------------------------------------------------------------------------------------------------------------------------------------------------------------------------------------------------------------------------------------------------------------------------------------------------------------------------------------------------------------------------------------------------------------------------------------------------------------------------------------------------------------------------------------------------------------------------------------------------------------------------------------------------------------------------------------------------------------------------------------------------------------------------------------------------|--------------------------------------------------------------------------------------------------------------------------------------------------------------------------------------------------------------------------------------------------------------------------------------------------------------------------------------------------------------------------------------------------------------------------------------------------------------------------------------------------------------------------------------------------------------------------------------------------------------------------------------------------------------------------------------------------------------------------------------------------------------------------------------------------------------------------------------------------------------------------------------------------------------------------------------------------------------------------------------------------------------------------------------------------------------------------------------------------------------------------------------------------------------------------------------------------------------------------------------------------------------------------------------------------------------------------------------------------------------------------------------------------------------------------------------------------------------------------------------------------------------------------------------------------------------------------------------------------------------------------------------------------------------------------------------------------------------------------------------------------------------------------------------------------------------------------------------------------------------------------------------------------------------------------------------------------------------------------------------------------------------------------------------------------------------------------------------------------------------------------------|------------------------------------------------------------------------------------------------------------------------------------------------------------------------------------------------------------------------------------------------------------------------------------------------------------------------------------------------------------------------------------------------------------------------------------------------------------------------------------------------------------------------------------------------------------------|---------------------------------------------------------------------------------------------------------------------------------------------------------------------------------|-----------------------------------------------------------|--------------------------------------------------------|
|                                                                                                                                                                                                                                                                                                                                                                                                                                                                                                                                                                                                                                                                                                                                                                                                                                                                                                                                                                                                                                                                                                                                                                                                                                                                                                                                                                                                                                                                                                                                                                                                                                                                                                                                                                                                                                                                                                                                                                                                                                                                                                                                |                                                                                                                                                                                                                                                                                                                                                                                                                                                                                                                                                                                                                                                                                                                                                                                                                                                                                                                                                                                                                                                                                                                                                                                                                                                                                                                                                                                                                                                                                                                                                                                                                                                                                                                                                                                                                                                                                                                                                                                                                                                                                                                                |                                                                                                                                                                                                                                                                                                                                                                                                                                                                                                                                                                  | Levels                                                                                                                                                                          | 1                                                         |                                                        |
|                                                                                                                                                                                                                                                                                                                                                                                                                                                                                                                                                                                                                                                                                                                                                                                                                                                                                                                                                                                                                                                                                                                                                                                                                                                                                                                                                                                                                                                                                                                                                                                                                                                                                                                                                                                                                                                                                                                                                                                                                                                                                                                                |                                                                                                                                                                                                                                                                                                                                                                                                                                                                                                                                                                                                                                                                                                                                                                                                                                                                                                                                                                                                                                                                                                                                                                                                                                                                                                                                                                                                                                                                                                                                                                                                                                                                                                                                                                                                                                                                                                                                                                                                                                                                                                                                | David Van Assche                                                                                                                                                                                                                                                                                                                                                                                                                                                                                                                                                 | Bedrooms                                                                                                                                                                        | 3                                                         |                                                        |
| - est                                                                                                                                                                                                                                                                                                                                                                                                                                                                                                                                                                                                                                                                                                                                                                                                                                                                                                                                                                                                                                                                                                                                                                                                                                                                                                                                                                                                                                                                                                                                                                                                                                                                                                                                                                                                                                                                                                                                                                                                                                                                                                                          |                                                                                                                                                                                                                                                                                                                                                                                                                                                                                                                                                                                                                                                                                                                                                                                                                                                                                                                                                                                                                                                                                                                                                                                                                                                                                                                                                                                                                                                                                                                                                                                                                                                                                                                                                                                                                                                                                                                                                                                                                                                                                                                                | My Home Group Real Estate                                                                                                                                                                                                                                                                                                                                                                                                                                                                                                                                        | Baths                                                                                                                                                                           | 1 3/4                                                     | 1                                                      |
|                                                                                                                                                                                                                                                                                                                                                                                                                                                                                                                                                                                                                                                                                                                                                                                                                                                                                                                                                                                                                                                                                                                                                                                                                                                                                                                                                                                                                                                                                                                                                                                                                                                                                                                                                                                                                                                                                                                                                                                                                                                                                                                                |                                                                                                                                                                                                                                                                                                                                                                                                                                                                                                                                                                                                                                                                                                                                                                                                                                                                                                                                                                                                                                                                                                                                                                                                                                                                                                                                                                                                                                                                                                                                                                                                                                                                                                                                                                                                                                                                                                                                                                                                                                                                                                                                | 480-470-1707 480-470-1707                                                                                                                                                                                                                                                                                                                                                                                                                                                                                                                                        | Parking                                                                                                                                                                         | 2G                                                        | -                                                      |
|                                                                                                                                                                                                                                                                                                                                                                                                                                                                                                                                                                                                                                                                                                                                                                                                                                                                                                                                                                                                                                                                                                                                                                                                                                                                                                                                                                                                                                                                                                                                                                                                                                                                                                                                                                                                                                                                                                                                                                                                                                                                                                                                |                                                                                                                                                                                                                                                                                                                                                                                                                                                                                                                                                                                                                                                                                                                                                                                                                                                                                                                                                                                                                                                                                                                                                                                                                                                                                                                                                                                                                                                                                                                                                                                                                                                                                                                                                                                                                                                                                                                                                                                                                                                                                                                                | Website www.PhoenixAreaHome.com                                                                                                                                                                                                                                                                                                                                                                                                                                                                                                                                  | Sqft                                                                                                                                                                            | 1,53                                                      | 6                                                      |
|                                                                                                                                                                                                                                                                                                                                                                                                                                                                                                                                                                                                                                                                                                                                                                                                                                                                                                                                                                                                                                                                                                                                                                                                                                                                                                                                                                                                                                                                                                                                                                                                                                                                                                                                                                                                                                                                                                                                                                                                                                                                                                                                |                                                                                                                                                                                                                                                                                                                                                                                                                                                                                                                                                                                                                                                                                                                                                                                                                                                                                                                                                                                                                                                                                                                                                                                                                                                                                                                                                                                                                                                                                                                                                                                                                                                                                                                                                                                                                                                                                                                                                                                                                                                                                                                                | David@PhoenixAreaHome.com                                                                                                                                                                                                                                                                                                                                                                                                                                                                                                                                        | Lot Included                                                                                                                                                                    | Y                                                         |                                                        |
| REAL PROPERTY OF THE PARTY OF T |                                                                                                                                                                                                                                                                                                                                                                                                                                                                                                                                                                                                                                                                                                                                                                                                                                                                                                                                                                                                                                                                                                                                                                                                                                                                                                                                                                                                                                                                                                                                                                                                                                                                                                                                                                                                                                                                                                                                                                                                                                                                                                                                |                                                                                                                                                                                                                                                                                                                                                                                                                                                                                                                                                                  | Lot Premium                                                                                                                                                                     |                                                           | ded, if any                                            |
|                                                                                                                                                                                                                                                                                                                                                                                                                                                                                                                                                                                                                                                                                                                                                                                                                                                                                                                                                                                                                                                                                                                                                                                                                                                                                                                                                                                                                                                                                                                                                                                                                                                                                                                                                                                                                                                                                                                                                                                                                                                                                                                                |                                                                                                                                                                                                                                                                                                                                                                                                                                                                                                                                                                                                                                                                                                                                                                                                                                                                                                                                                                                                                                                                                                                                                                                                                                                                                                                                                                                                                                                                                                                                                                                                                                                                                                                                                                                                                                                                                                                                                                                                                                                                                                                                |                                                                                                                                                                                                                                                                                                                                                                                                                                                                                                                                                                  | Sub Plan Price Ra<br>Sub Plan Sqft Rar                                                                                                                                          |                                                           | \$440,990<br>8 - 2,434                                 |
| California ( 199                                                                                                                                                                                                                                                                                                                                                                                                                                                                                                                                                                                                                                                                                                                                                                                                                                                                                                                                                                                                                                                                                                                                                                                                                                                                                                                                                                                                                                                                                                                                                                                                                                                                                                                                                                                                                                                                                                                                                                                                                                                                                                               | and the second se                                                                                                                                                                                                                                                                                                                                                                                                                                                                                                                                                                                                                                                                                                                                                                                                                                                                                                                                                                                                                                                                                                                                                                                                                                                                                                                                                                                                                            |                                                                                                                                                                                                                                                                                                                                                                                                                                                                                                                                                                  | Last Updated                                                                                                                                                                    | -                                                         | : 02/26/2024                                           |
| TTA DATA                                                                                                                                                                                                                                                                                                                                                                                                                                                                                                                                                                                                                                                                                                                                                                                                                                                                                                                                                                                                                                                                                                                                                                                                                                                                                                                                                                                                                                                                                                                                                                                                                                                                                                                                                                                                                                                                                                                                                                                                                                                                                                                       | and the second s |                                                                                                                                                                                                                                                                                                                                                                                                                                                                                                                                                                  | Association Fee                                                                                                                                                                 | 91.00 Paic                                                |                                                        |
|                                                                                                                                                                                                                                                                                                                                                                                                                                                                                                                                                                                                                                                                                                                                                                                                                                                                                                                                                                                                                                                                                                                                                                                                                                                                                                                                                                                                                                                                                                                                                                                                                                                                                                                                                                                                                                                                                                                                                                                                                                                                                                                                | the second                                                                                                                                                                                                                                                                                                                                                                                                                                                                                                                                                                                                                                                                                                                                                                                                                                                                                                                                                                                                                                                                                                                                                                                                                                                                                                                                                                                                                                                                                                                                                                                                                                                                                                                                                                                                                                                                                                                                                                                                                                                                                                                     |                                                                                                                                                                                                                                                                                                                                                                                                                                                                                                                                                                  | Association Fee                                                                                                                                                                 | Paic                                                      | ,                                                      |
| Maricopa, AZ 85138                                                                                                                                                                                                                                                                                                                                                                                                                                                                                                                                                                                                                                                                                                                                                                                                                                                                                                                                                                                                                                                                                                                                                                                                                                                                                                                                                                                                                                                                                                                                                                                                                                                                                                                                                                                                                                                                                                                                                                                                                                                                                                             |                                                                                                                                                                                                                                                                                                                                                                                                                                                                                                                                                                                                                                                                                                                                                                                                                                                                                                                                                                                                                                                                                                                                                                                                                                                                                                                                                                                                                                                                                                                                                                                                                                                                                                                                                                                                                                                                                                                                                                                                                                                                                                                                |                                                                                                                                                                                                                                                                                                                                                                                                                                                                                                                                                                  |                                                                                                                                                                                 |                                                           |                                                        |
| Included • Covered Pat                                                                                                                                                                                                                                                                                                                                                                                                                                                                                                                                                                                                                                                                                                                                                                                                                                                                                                                                                                                                                                                                                                                                                                                                                                                                                                                                                                                                                                                                                                                                                                                                                                                                                                                                                                                                                                                                                                                                                                                                                                                                                                         | io• Front Landscaping                                                                                                                                                                                                                                                                                                                                                                                                                                                                                                                                                                                                                                                                                                                                                                                                                                                                                                                                                                                                                                                                                                                                                                                                                                                                                                                                                                                                                                                                                                                                                                                                                                                                                                                                                                                                                                                                                                                                                                                                                                                                                                          |                                                                                                                                                                                                                                                                                                                                                                                                                                                                                                                                                                  |                                                                                                                                                                                 |                                                           | ncy 02/27/2024                                         |
| Choice of                                                                                                                                                                                                                                                                                                                                                                                                                                                                                                                                                                                                                                                                                                                                                                                                                                                                                                                                                                                                                                                                                                                                                                                                                                                                                                                                                                                                                                                                                                                                                                                                                                                                                                                                                                                                                                                                                                                                                                                                                                                                                                                      |                                                                                                                                                                                                                                                                                                                                                                                                                                                                                                                                                                                                                                                                                                                                                                                                                                                                                                                                                                                                                                                                                                                                                                                                                                                                                                                                                                                                                                                                                                                                                                                                                                                                                                                                                                                                                                                                                                                                                                                                                                                                                                                                |                                                                                                                                                                                                                                                                                                                                                                                                                                                                                                                                                                  |                                                                                                                                                                                 | Possession                                                | Move-In<br>Ready                                       |
| Spec The kitchen in<br>Remarks watering syste                                                                                                                                                                                                                                                                                                                                                                                                                                                                                                                                                                                                                                                                                                                                                                                                                                                                                                                                                                                                                                                                                                                                                                                                                                                                                                                                                                                                                                                                                                                                                                                                                                                                                                                                                                                                                                                                                                                                                                                                                                                                                  | cludes an electric range/oven and grani<br>em.                                                                                                                                                                                                                                                                                                                                                                                                                                                                                                                                                                                                                                                                                                                                                                                                                                                                                                                                                                                                                                                                                                                                                                                                                                                                                                                                                                                                                                                                                                                                                                                                                                                                                                                                                                                                                                                                                                                                                                                                                                                                                 | te countertops. Low-maintenance fror                                                                                                                                                                                                                                                                                                                                                                                                                                                                                                                             | nt yard landscaping with a                                                                                                                                                      | Leaseback<br>Lock Box                                     | Ready                                                  |
| Subo                                                                                                                                                                                                                                                                                                                                                                                                                                                                                                                                                                                                                                                                                                                                                                                                                                                                                                                                                                                                                                                                                                                                                                                                                                                                                                                                                                                                                                                                                                                                                                                                                                                                                                                                                                                                                                                                                                                                                                                                                                                                                                                           | division Features                                                                                                                                                                                                                                                                                                                                                                                                                                                                                                                                                                                                                                                                                                                                                                                                                                                                                                                                                                                                                                                                                                                                                                                                                                                                                                                                                                                                                                                                                                                                                                                                                                                                                                                                                                                                                                                                                                                                                                                                                                                                                                              | Interior Fea                                                                                                                                                                                                                                                                                                                                                                                                                                                                                                                                                     | atures                                                                                                                                                                          | Room / Lo                                                 | cation / Sizes                                         |
| General:                                                                                                                                                                                                                                                                                                                                                                                                                                                                                                                                                                                                                                                                                                                                                                                                                                                                                                                                                                                                                                                                                                                                                                                                                                                                                                                                                                                                                                                                                                                                                                                                                                                                                                                                                                                                                                                                                                                                                                                                                                                                                                                       |                                                                                                                                                                                                                                                                                                                                                                                                                                                                                                                                                                                                                                                                                                                                                                                                                                                                                                                                                                                                                                                                                                                                                                                                                                                                                                                                                                                                                                                                                                                                                                                                                                                                                                                                                                                                                                                                                                                                                                                                                                                                                                                                | Master Bedroom Amenities:                                                                                                                                                                                                                                                                                                                                                                                                                                                                                                                                        |                                                                                                                                                                                 | Master R                                                  | 14'07"x15'06"                                          |
| <ul> <li>Association Fee</li> </ul>                                                                                                                                                                                                                                                                                                                                                                                                                                                                                                                                                                                                                                                                                                                                                                                                                                                                                                                                                                                                                                                                                                                                                                                                                                                                                                                                                                                                                                                                                                                                                                                                                                                                                                                                                                                                                                                                                                                                                                                                                                                                                            | <ul> <li>Master Plan/Planned Community</li> </ul>                                                                                                                                                                                                                                                                                                                                                                                                                                                                                                                                                                                                                                                                                                                                                                                                                                                                                                                                                                                                                                                                                                                                                                                                                                                                                                                                                                                                                                                                                                                                                                                                                                                                                                                                                                                                                                                                                                                                                                                                                                                                              | <ul> <li>Walk-In Closet</li> </ul>                                                                                                                                                                                                                                                                                                                                                                                                                                                                                                                               |                                                                                                                                                                                 | 2 Bed                                                     | 12'03"x10'00"                                          |
|                                                                                                                                                                                                                                                                                                                                                                                                                                                                                                                                                                                                                                                                                                                                                                                                                                                                                                                                                                                                                                                                                                                                                                                                                                                                                                                                                                                                                                                                                                                                                                                                                                                                                                                                                                                                                                                                                                                                                                                                                                                                                                                                |                                                                                                                                                                                                                                                                                                                                                                                                                                                                                                                                                                                                                                                                                                                                                                                                                                                                                                                                                                                                                                                                                                                                                                                                                                                                                                                                                                                                                                                                                                                                                                                                                                                                                                                                                                                                                                                                                                                                                                                                                                                                                                                                |                                                                                                                                                                                                                                                                                                                                                                                                                                                                                                                                                                  |                                                                                                                                                                                 |                                                           |                                                        |
| Outdoor:                                                                                                                                                                                                                                                                                                                                                                                                                                                                                                                                                                                                                                                                                                                                                                                                                                                                                                                                                                                                                                                                                                                                                                                                                                                                                                                                                                                                                                                                                                                                                                                                                                                                                                                                                                                                                                                                                                                                                                                                                                                                                                                       |                                                                                                                                                                                                                                                                                                                                                                                                                                                                                                                                                                                                                                                                                                                                                                                                                                                                                                                                                                                                                                                                                                                                                                                                                                                                                                                                                                                                                                                                                                                                                                                                                                                                                                                                                                                                                                                                                                                                                                                                                                                                                                                                | Master Bath Amenities:                                                                                                                                                                                                                                                                                                                                                                                                                                                                                                                                           |                                                                                                                                                                                 | 3 Bed                                                     | 10'11"x10'00"                                          |
|                                                                                                                                                                                                                                                                                                                                                                                                                                                                                                                                                                                                                                                                                                                                                                                                                                                                                                                                                                                                                                                                                                                                                                                                                                                                                                                                                                                                                                                                                                                                                                                                                                                                                                                                                                                                                                                                                                                                                                                                                                                                                                                                |                                                                                                                                                                                                                                                                                                                                                                                                                                                                                                                                                                                                                                                                                                                                                                                                                                                                                                                                                                                                                                                                                                                                                                                                                                                                                                                                                                                                                                                                                                                                                                                                                                                                                                                                                                                                                                                                                                                                                                                                                                                                                                                                | <ul><li>Master Bath Amenities:</li><li>1 Three-Quarter Bath</li></ul>                                                                                                                                                                                                                                                                                                                                                                                                                                                                                            | • Enclosed Water Closet                                                                                                                                                         |                                                           | 10'11"x10'00"<br>14'04"x10'10"                         |
|                                                                                                                                                                                                                                                                                                                                                                                                                                                                                                                                                                                                                                                                                                                                                                                                                                                                                                                                                                                                                                                                                                                                                                                                                                                                                                                                                                                                                                                                                                                                                                                                                                                                                                                                                                                                                                                                                                                                                                                                                                                                                                                                | es:                                                                                                                                                                                                                                                                                                                                                                                                                                                                                                                                                                                                                                                                                                                                                                                                                                                                                                                                                                                                                                                                                                                                                                                                                                                                                                                                                                                                                                                                                                                                                                                                                                                                                                                                                                                                                                                                                                                                                                                                                                                                                                                            |                                                                                                                                                                                                                                                                                                                                                                                                                                                                                                                                                                  | <ul><li>Enclosed Water Closet</li><li>Exhaust Fan</li></ul>                                                                                                                     | Great C                                                   | 14'04"x10'10"                                          |
| • Tot Lot<br>Energy/Green Feature                                                                                                                                                                                                                                                                                                                                                                                                                                                                                                                                                                                                                                                                                                                                                                                                                                                                                                                                                                                                                                                                                                                                                                                                                                                                                                                                                                                                                                                                                                                                                                                                                                                                                                                                                                                                                                                                                                                                                                                                                                                                                              | es:<br>w • Digital Programmable Thermostat                                                                                                                                                                                                                                                                                                                                                                                                                                                                                                                                                                                                                                                                                                                                                                                                                                                                                                                                                                                                                                                                                                                                                                                                                                                                                                                                                                                                                                                                                                                                                                                                                                                                                                                                                                                                                                                                                                                                                                                                                                                                                     | • 1 Three-Quarter Bath                                                                                                                                                                                                                                                                                                                                                                                                                                                                                                                                           |                                                                                                                                                                                 | Great C<br>Dining                                         |                                                        |
| • Tot Lot<br>Energy/Green Feature                                                                                                                                                                                                                                                                                                                                                                                                                                                                                                                                                                                                                                                                                                                                                                                                                                                                                                                                                                                                                                                                                                                                                                                                                                                                                                                                                                                                                                                                                                                                                                                                                                                                                                                                                                                                                                                                                                                                                                                                                                                                                              |                                                                                                                                                                                                                                                                                                                                                                                                                                                                                                                                                                                                                                                                                                                                                                                                                                                                                                                                                                                                                                                                                                                                                                                                                                                                                                                                                                                                                                                                                                                                                                                                                                                                                                                                                                                                                                                                                                                                                                                                                                                                                                                                | <ul><li>1 Three-Quarter Bath</li><li>Double Sinks</li></ul>                                                                                                                                                                                                                                                                                                                                                                                                                                                                                                      |                                                                                                                                                                                 | Great C                                                   | 14'04"x10'10"                                          |
| • Tot Lot<br>Energy/Green Feature                                                                                                                                                                                                                                                                                                                                                                                                                                                                                                                                                                                                                                                                                                                                                                                                                                                                                                                                                                                                                                                                                                                                                                                                                                                                                                                                                                                                                                                                                                                                                                                                                                                                                                                                                                                                                                                                                                                                                                                                                                                                                              | • Digital Programmable Thermostat                                                                                                                                                                                                                                                                                                                                                                                                                                                                                                                                                                                                                                                                                                                                                                                                                                                                                                                                                                                                                                                                                                                                                                                                                                                                                                                                                                                                                                                                                                                                                                                                                                                                                                                                                                                                                                                                                                                                                                                                                                                                                              | <ul> <li>1 Three-Quarter Bath</li> <li>Double Sinks</li> <li>Living Areas / Options:</li> </ul>                                                                                                                                                                                                                                                                                                                                                                                                                                                                  | • Exhaust Fan                                                                                                                                                                   | Great C<br>Dining                                         | 14'04"x10'10"                                          |
| Tot Lot     Energy/Green Feature     Dual Pane Low E Window                                                                                                                                                                                                                                                                                                                                                                                                                                                                                                                                                                                                                                                                                                                                                                                                                                                                                                                                                                                                                                                                                                                                                                                                                                                                                                                                                                                                                                                                                                                                                                                                                                                                                                                                                                                                                                                                                                                                                                                                                                                                    | • Digital Programmable Thermostat                                                                                                                                                                                                                                                                                                                                                                                                                                                                                                                                                                                                                                                                                                                                                                                                                                                                                                                                                                                                                                                                                                                                                                                                                                                                                                                                                                                                                                                                                                                                                                                                                                                                                                                                                                                                                                                                                                                                                                                                                                                                                              | <ul> <li>1 Three-Quarter Bath</li> <li>Double Sinks</li> <li>Living Areas / Options:</li> <li>Entry Hall/Foyer</li> </ul>                                                                                                                                                                                                                                                                                                                                                                                                                                        | <ul><li>Exhaust Fan</li><li>Great Room</li></ul>                                                                                                                                | Great C<br>Dining<br>Kitchen C                            | 14'04"x10'10"<br>14'04"x8'00"                          |
| <ul> <li>Tot Lot</li> <li>Energy/Green Feature</li> <li>Dual Pane Low E Window</li> <li>Garage Door Opener</li> </ul>                                                                                                                                                                                                                                                                                                                                                                                                                                                                                                                                                                                                                                                                                                                                                                                                                                                                                                                                                                                                                                                                                                                                                                                                                                                                                                                                                                                                                                                                                                                                                                                                                                                                                                                                                                                                                                                                                                                                                                                                          | <ul> <li>Digital Programmable Thermostat</li> <li>Parking</li> </ul>                                                                                                                                                                                                                                                                                                                                                                                                                                                                                                                                                                                                                                                                                                                                                                                                                                                                                                                                                                                                                                                                                                                                                                                                                                                                                                                                                                                                                                                                                                                                                                                                                                                                                                                                                                                                                                                                                                                                                                                                                                                           | <ul> <li>1 Three-Quarter Bath</li> <li>Double Sinks</li> <li>Living Areas / Options:</li> <li>Entry Hall/Foyer</li> <li>Dining:</li> </ul>                                                                                                                                                                                                                                                                                                                                                                                                                       | <ul><li>Exhaust Fan</li><li>Great Room</li></ul>                                                                                                                                | Great C<br>Dining<br>Kitchen C                            | 14'04"x10'10"<br>14'04"x8'00"<br>ation                 |
| Tot Lot Energy/Green Feature Dual Pane Low E Windor Garage Door Opener Size:                                                                                                                                                                                                                                                                                                                                                                                                                                                                                                                                                                                                                                                                                                                                                                                                                                                                                                                                                                                                                                                                                                                                                                                                                                                                                                                                                                                                                                                                                                                                                                                                                                                                                                                                                                                                                                                                                                                                                                                                                                                   | <ul> <li>Digital Programmable Thermostat</li> <li>Parking</li> <li>Lot</li> </ul>                                                                                                                                                                                                                                                                                                                                                                                                                                                                                                                                                                                                                                                                                                                                                                                                                                                                                                                                                                                                                                                                                                                                                                                                                                                                                                                                                                                                                                                                                                                                                                                                                                                                                                                                                                                                                                                                                                                                                                                                                                              | <ul> <li>1 Three-Quarter Bath</li> <li>Double Sinks</li> <li>Living Areas / Options:</li> <li>Entry Hall/Foyer</li> <li>Dining:</li> <li>Dining in Living Room/Great Room</li> </ul>                                                                                                                                                                                                                                                                                                                                                                             | <ul><li>Exhaust Fan</li><li>Great Room</li></ul>                                                                                                                                | Great C<br>Dining<br>Kitchen C<br>LOC<br>C = Ce           | 14'04"×10'10"<br>14'04"×8'00"<br>ation                 |
| <ul> <li>Tot Lot</li> <li>Energy/Green Feature</li> <li>Dual Pane Low E Window</li> <li>Garage Door Opener</li> <li>Size:</li> <li>Lot</li> </ul>                                                                                                                                                                                                                                                                                                                                                                                                                                                                                                                                                                                                                                                                                                                                                                                                                                                                                                                                                                                                                                                                                                                                                                                                                                                                                                                                                                                                                                                                                                                                                                                                                                                                                                                                                                                                                                                                                                                                                                              | <ul> <li>Digital Programmable Thermostat</li> <li>Parking</li> </ul>                                                                                                                                                                                                                                                                                                                                                                                                                                                                                                                                                                                                                                                                                                                                                                                                                                                                                                                                                                                                                                                                                                                                                                                                                                                                                                                                                                                                                                                                                                                                                                                                                                                                                                                                                                                                                                                                                                                                                                                                                                                           | <ul> <li>1 Three-Quarter Bath</li> <li>Double Sinks</li> <li>Living Areas / Options:</li> <li>Entry Hall/Foyer</li> <li>Dining:</li> <li>Dining in Living Room/Great Room</li> <li>Kitchen:</li> </ul>                                                                                                                                                                                                                                                                                                                                                           | • Exhaust Fan<br>• Great Room                                                                                                                                                   | Great C<br>Dining<br>Kitchen C<br>LOC<br>C = Ce<br>F = Fr | 14'04"×10'10"<br>14'04"×8'00"<br>ation<br>enter<br>ont |
| <ul> <li>Tot Lot</li> <li>Energy/Green Feature</li> <li>Dual Pane Low E Window</li> <li>Garage Door Opener</li> <li>Size:</li> <li>Lot</li> <li>Typical Lot Dimension</li> </ul>                                                                                                                                                                                                                                                                                                                                                                                                                                                                                                                                                                                                                                                                                                                                                                                                                                                                                                                                                                                                                                                                                                                                                                                                                                                                                                                                                                                                                                                                                                                                                                                                                                                                                                                                                                                                                                                                                                                                               | <ul> <li>Digital Programmable Thermostat</li> <li>Parking</li> <li>Lot</li> <li>6,601 Sqft</li> </ul>                                                                                                                                                                                                                                                                                                                                                                                                                                                                                                                                                                                                                                                                                                                                                                                                                                                                                                                                                                                                                                                                                                                                                                                                                                                                                                                                                                                                                                                                                                                                                                                                                                                                                                                                                                                                                                                                                                                                                                                                                          | <ul> <li>1 Three-Quarter Bath</li> <li>Double Sinks</li> <li>Living Areas / Options:</li> <li>Entry Hall/Foyer</li> <li>Dining in Living Room/Great Room</li> <li>Kitchen:</li> <li>Dishwasher</li> <li>Disposal</li> <li>Electric Range/Oven</li> </ul>                                                                                                                                                                                                                                                                                                         | Exhaust Fan     Great Room     Microwave                                                                                                                                        | Great C<br>Dining<br>Kitchen C<br>LOC<br>C = Ce           | 14'04"×10'10"<br>14'04"×8'00"<br>ation<br>enter<br>ont |
| <ul> <li>Tot Lot</li> <li>Energy/Green Feature</li> <li>Dual Pane Low E Window</li> <li>Garage Door Opener</li> <li>Size:</li> <li>Lot</li> <li>Typical Lot Dimension</li> <li>Standard</li> </ul>                                                                                                                                                                                                                                                                                                                                                                                                                                                                                                                                                                                                                                                                                                                                                                                                                                                                                                                                                                                                                                                                                                                                                                                                                                                                                                                                                                                                                                                                                                                                                                                                                                                                                                                                                                                                                                                                                                                             | <ul> <li>Digital Programmable Thermostat</li> <li>Parking</li> <li>Lot</li> <li>6,601 Sqft</li> <li>45.0 x 120.0</li> </ul>                                                                                                                                                                                                                                                                                                                                                                                                                                                                                                                                                                                                                                                                                                                                                                                                                                                                                                                                                                                                                                                                                                                                                                                                                                                                                                                                                                                                                                                                                                                                                                                                                                                                                                                                                                                                                                                                                                                                                                                                    | <ul> <li>1 Three-Quarter Bath</li> <li>Double Sinks</li> <li>Living Areas / Options:</li> <li>Entry Hall/Foyer</li> <li>Dining:</li> <li>Dining in Living Room/Great Room</li> <li>Kitchen:</li> <li>Dishwasher</li> <li>Disposal</li> </ul>                                                                                                                                                                                                                                                                                                                     | <ul> <li>Exhaust Fan</li> <li>Great Room</li> <li>Microwave</li> <li>Pantry</li> </ul>                                                                                          | Great C<br>Dining<br>Kitchen C<br>LOC<br>C = Ce<br>F = Fr | 14'04"×10'10"<br>14'04"×8'00"<br>ation<br>enter<br>ont |
| <ul> <li>Tot Lot</li> <li>Energy/Green Feature</li> <li>Dual Pane Low E Window</li> <li>Garage Door Opener</li> <li>Size:</li> <li>Lot</li> <li>Typical Lot Dimension</li> <li>Standard</li> </ul>                                                                                                                                                                                                                                                                                                                                                                                                                                                                                                                                                                                                                                                                                                                                                                                                                                                                                                                                                                                                                                                                                                                                                                                                                                                                                                                                                                                                                                                                                                                                                                                                                                                                                                                                                                                                                                                                                                                             | <ul> <li>Digital Programmable Thermostat</li> <li>Parking</li> <li>Lot</li> <li>6,601 Sqft</li> <li>45.0 x 120.0</li> <li>5,678 Sqft</li> </ul>                                                                                                                                                                                                                                                                                                                                                                                                                                                                                                                                                                                                                                                                                                                                                                                                                                                                                                                                                                                                                                                                                                                                                                                                                                                                                                                                                                                                                                                                                                                                                                                                                                                                                                                                                                                                                                                                                                                                                                                | <ul> <li>1 Three-Quarter Bath</li> <li>Double Sinks</li> <li>Living Areas / Options:</li> <li>Entry Hall/Foyer</li> <li>Dining in Living Room/Great Room</li> <li>Kitchen:</li> <li>Dishwasher</li> <li>Disposal</li> <li>Electric Range/Oven</li> </ul>                                                                                                                                                                                                                                                                                                         | <ul> <li>Exhaust Fan</li> <li>Great Room</li> <li>Microwave</li> <li>Pantry</li> <li>Island</li> </ul>                                                                          | Great C<br>Dining<br>Kitchen C<br>LOC<br>C = Ce<br>F = Fr | 14'04"×10'10"<br>14'04"×8'00"<br>ation<br>enter<br>ont |
| <ul> <li>Tot Lot</li> <li>Energy/Green Feature</li> <li>Dual Pane Low E Window</li> <li>Garage Door Opener</li> <li>Size:</li> <li>Lot</li> <li>Typical Lot Dimension</li> <li>Standard</li> <li>Minimum Size</li> <li>Maximum Size</li> </ul>                                                                                                                                                                                                                                                                                                                                                                                                                                                                                                                                                                                                                                                                                                                                                                                                                                                                                                                                                                                                                                                                                                                                                                                                                                                                                                                                                                                                                                                                                                                                                                                                                                                                                                                                                                                                                                                                                 | <ul> <li>Digital Programmable Thermostat<br/>Parking</li> <li>Lot</li> <li>6,601 Sqft</li> <li>45.0 x 120.0</li> <li>5,678 Sqft</li> <li>5,252 Sqft</li> </ul>                                                                                                                                                                                                                                                                                                                                                                                                                                                                                                                                                                                                                                                                                                                                                                                                                                                                                                                                                                                                                                                                                                                                                                                                                                                                                                                                                                                                                                                                                                                                                                                                                                                                                                                                                                                                                                                                                                                                                                 | <ul> <li>1 Three-Quarter Bath</li> <li>Double Sinks</li> <li>Living Areas / Options:</li> <li>Entry Hall/Foyer</li> <li>Dining:</li> <li>Dining in Living Room/Great Room</li> <li>Kitchen:</li> <li>Dishwasher</li> <li>Disposal</li> <li>Electric Range/Oven</li> <li>Electric Smooth Cooktop</li> <li>Laundry:</li> <li>Room</li> </ul>                                                                                                                                                                                                                       | <ul> <li>Exhaust Fan</li> <li>Great Room</li> <li>Microwave</li> <li>Pantry</li> <li>Island</li> </ul>                                                                          | Great C<br>Dining<br>Kitchen C<br>LOC<br>C = Ce<br>F = Fr | 14'04"×10'10"<br>14'04"×8'00"<br>ation<br>enter<br>ont |
| <ul> <li>Tot Lot</li> <li>Energy/Green Feature</li> <li>Dual Pane Low E Window</li> <li>Garage Door Opener</li> <li>Size:</li> <li>Lot</li> <li>Typical Lot Dimension</li> <li>Standard</li> <li>Minimum Size</li> <li>Maximum Size</li> </ul>                                                                                                                                                                                                                                                                                                                                                                                                                                                                                                                                                                                                                                                                                                                                                                                                                                                                                                                                                                                                                                                                                                                                                                                                                                                                                                                                                                                                                                                                                                                                                                                                                                                                                                                                                                                                                                                                                 | <ul> <li>Digital Programmable Thermostat<br/>Parking</li> <li>Lot</li> <li>6,601 Sqft</li> <li>45.0 x 120.0</li> <li>5,678 Sqft</li> <li>5,252 Sqft</li> </ul>                                                                                                                                                                                                                                                                                                                                                                                                                                                                                                                                                                                                                                                                                                                                                                                                                                                                                                                                                                                                                                                                                                                                                                                                                                                                                                                                                                                                                                                                                                                                                                                                                                                                                                                                                                                                                                                                                                                                                                 | <ul> <li>1 Three-Quarter Bath</li> <li>Double Sinks</li> <li>Living Areas / Options:</li> <li>Entry Hall/Foyer</li> <li>Dining:</li> <li>Dining in Living Room/Great Room</li> <li>Kitchen:</li> <li>Dishwasher</li> <li>Disposal</li> <li>Electric Range/Oven</li> <li>Electric Smooth Cooktop</li> <li>Laundry:</li> </ul>                                                                                                                                                                                                                                     | <ul> <li>Exhaust Fan</li> <li>Great Room</li> <li>Microwave</li> <li>Pantry</li> <li>Island</li> </ul>                                                                          | Great C<br>Dining<br>Kitchen C<br>LOC<br>C = Ce<br>F = Fr | 14'04"×10'10"<br>14'04"×8'00"<br>ation<br>enter<br>ont |
| <ul> <li>Tot Lot</li> <li>Energy/Green Feature</li> <li>Dual Pane Low E Window</li> <li>Garage Door Opener</li> <li>Size: Lot Typical Lot Dimension Standard Minimum Size Maximum Size Type/View:</li></ul>                                                                                                                                                                                                                                                                                                                                                                                                                                                                                                                                                                                                                                                                                                                                                                                                                                                                                                                                                                                                                                                                                                                                                                                                                                                                                                                                                                                                                                                                                                                                                                                                                                                                                                                                                                                                                                                                                                                    | <ul> <li>Digital Programmable Thermostat</li> <li>Parking</li> <li>Lot</li> <li>6,601 Sqft</li> <li>45.0 x 120.0</li> <li>5,678 Sqft</li> <li>5,252 Sqft</li> <li>8,724 Sqft</li> </ul>                                                                                                                                                                                                                                                                                                                                                                                                                                                                                                                                                                                                                                                                                                                                                                                                                                                                                                                                                                                                                                                                                                                                                                                                                                                                                                                                                                                                                                                                                                                                                                                                                                                                                                                                                                                                                                                                                                                                        | <ul> <li>1 Three-Quarter Bath</li> <li>Double Sinks</li> <li>Living Areas / Options:</li> <li>Entry Hall/Foyer</li> <li>Dining:</li> <li>Dining in Living Room/Great Room</li> <li>Kitchen:</li> <li>Dishwasher</li> <li>Disposal</li> <li>Electric Range/Oven</li> <li>Electric Smooth Cooktop</li> <li>Laundry:</li> <li>Room</li> </ul>                                                                                                                                                                                                                       | <ul> <li>Exhaust Fan</li> <li>Great Room</li> <li>Microwave</li> <li>Pantry</li> <li>Island</li> </ul>                                                                          | Great C<br>Dining<br>Kitchen C<br>LOC<br>C = Ce<br>F = Fr | 14'04"×10'10"<br>14'04"×8'00"<br>ation<br>enter<br>ont |
| <ul> <li>Tot Lot</li> <li>Energy/Green Feature</li> <li>Dual Pane Low E Window</li> <li>Garage Door Opener</li> <li>Size: Lot Typical Lot Dimension Standard Minimum Size Maximum Size Type/View: • Standard </li> </ul>                                                                                                                                                                                                                                                                                                                                                                                                                                                                                                                                                                                                                                                                                                                                                                                                                                                                                                                                                                                                                                                                                                                                                                                                                                                                                                                                                                                                                                                                                                                                                                                                                                                                                                                                                                                                                                                                                                       | <ul> <li>Digital Programmable Thermostat</li> <li>Parking</li> <li>Lot</li> <li>6,601 Sqft</li> <li>45.0 x 120.0</li> <li>5,678 Sqft</li> <li>5,252 Sqft</li> <li>8,724 Sqft</li> <li>N/S Lot</li> </ul>                                                                                                                                                                                                                                                                                                                                                                                                                                                                                                                                                                                                                                                                                                                                                                                                                                                                                                                                                                                                                                                                                                                                                                                                                                                                                                                                                                                                                                                                                                                                                                                                                                                                                                                                                                                                                                                                                                                       | <ul> <li>1 Three-Quarter Bath</li> <li>Double Sinks</li> <li>Living Areas / Options:</li> <li>Entry Hall/Foyer</li> <li>Dining:</li> <li>Dining in Living Room/Great Room</li> <li>Kitchen:</li> <li>Dishwasher</li> <li>Disposal</li> <li>Electric Range/Oven</li> <li>Electric Smooth Cooktop</li> <li>Laundry:</li> <li>Room</li> <li>Fireplace(s):</li> </ul>                                                                                                                                                                                                | <ul> <li>Exhaust Fan</li> <li>Great Room</li> <li>Microwave</li> <li>Pantry</li> <li>Island</li> <li>Granite Tops</li> </ul>                                                    | Great C<br>Dining<br>Kitchen C<br>LOC<br>C = Ce<br>F = Fr | 14'04"×10'10"<br>14'04"×8'00"<br>ation<br>enter<br>ont |
| <ul> <li>Tot Lot</li> <li>Energy/Green Feature</li> <li>Dual Pane Low E Window</li> <li>Garage Door Opener</li> <li>Size: Lot Typical Lot Dimension Standard Minimum Size Maximum Size Type/View:</li></ul>                                                                                                                                                                                                                                                                                                                                                                                                                                                                                                                                                                                                                                                                                                                                                                                                                                                                                                                                                                                                                                                                                                                                                                                                                                                                                                                                                                                                                                                                                                                                                                                                                                                                                                                                                                                                                                                                                                                    | <ul> <li>Digital Programmable Thermostat</li> <li>Parking</li> <li>Lot</li> <li>6,601 Sqft</li> <li>45.0 x 120.0</li> <li>5,678 Sqft</li> <li>5,252 Sqft</li> <li>8,724 Sqft</li> <li>N/S Lot</li> </ul>                                                                                                                                                                                                                                                                                                                                                                                                                                                                                                                                                                                                                                                                                                                                                                                                                                                                                                                                                                                                                                                                                                                                                                                                                                                                                                                                                                                                                                                                                                                                                                                                                                                                                                                                                                                                                                                                                                                       | <ul> <li>1 Three-Quarter Bath</li> <li>Double Sinks</li> <li>Living Areas / Options:</li> <li>Entry Hall/Foyer</li> <li>Dining:</li> <li>Dining in Living Room/Great Room</li> <li>Kitchen:</li> <li>Dishwasher</li> <li>Disposal</li> <li>Electric Range/Oven</li> <li>Electric Smooth Cooktop</li> <li>Laundry:</li> <li>Room</li> <li>Fireplace(s):</li> <li>Not Available</li> </ul>                                                                                                                                                                         | <ul> <li>Exhaust Fan</li> <li>Great Room</li> <li>Microwave</li> <li>Pantry</li> <li>Island</li> <li>Granite Tops</li> </ul>                                                    | Great C<br>Dining<br>Kitchen C<br>LOC<br>C = Ce<br>F = Fr | 14'04"×10'10"<br>14'04"×8'00"<br>ation<br>enter<br>ont |
| <ul> <li>Tot Lot</li> <li>Energy/Green Feature</li> <li>Dual Pane Low E Window</li> <li>Garage Door Opener</li> <li>Size:</li> <li>Lot</li> <li>Typical Lot Dimension</li> <li>Standard</li> <li>Minimum Size</li> <li>Maximum Size</li> <li>Type/View:</li> <li>Standard</li> <li>Maricopa Unif/20</li> </ul>                                                                                                                                                                                                                                                                                                                                                                                                                                                                                                                                                                                                                                                                                                                                                                                                                                                                                                                                                                                                                                                                                                                                                                                                                                                                                                                                                                                                                                                                                                                                                                                                                                                                                                                                                                                                                 | <ul> <li>Digital Programmable Thermostat</li> <li>Parking</li> <li>Lot</li> <li>6,601 Sqft</li> <li>45.0 x 120.0</li> <li>5,678 Sqft</li> <li>5,252 Sqft</li> <li>8,724 Sqft</li> <li>N/S Lot</li> </ul>                                                                                                                                                                                                                                                                                                                                                                                                                                                                                                                                                                                                                                                                                                                                                                                                                                                                                                                                                                                                                                                                                                                                                                                                                                                                                                                                                                                                                                                                                                                                                                                                                                                                                                                                                                                                                                                                                                                       | <ul> <li>1 Three-Quarter Bath</li> <li>Double Sinks</li> <li>Living Areas / Options:</li> <li>Entry Hall/Foyer</li> <li>Dining: <ul> <li>Dining in Living Room/Great Room</li> </ul> </li> <li>Dishwasher</li> <li>Dishwasher</li> <li>Disposal</li> <li>Electric Range/Oven</li> <li>Electric Smooth Cooktop</li> </ul> <li>Laudry: <ul> <li>Room</li> <li>Fireplace(s):</li> <li>Not Available</li> </ul> </li>                                                                                                                                                | <ul> <li>Exhaust Fan</li> <li>Great Room</li> <li>Microwave</li> <li>Pantry</li> <li>Island</li> <li>Granite Tops</li> </ul>                                                    | Great C<br>Dining<br>Kitchen C<br>LOC<br>C = Ce<br>F = Fr | 14'04"×10'10"<br>14'04"×8'00"<br>ation<br>enter<br>ont |
| <ul> <li>Tot Lot</li> <li>Energy/Green Feature</li> <li>Dual Pane Low E Window</li> <li>Garage Door Opener</li> <li>Size: <ul> <li>Lot</li> <li>Typical Lot Dimension</li> <li>Standard</li> <li>Minimum Size</li> <li>Type/View:</li> <li>Standard</li> </ul> </li> <li>Maricopa Unif/20</li> <li>Maricopa Unif/20</li> </ul>                                                                                                                                                                                                                                                                                                                                                                                                                                                                                                                                                                                                                                                                                                                                                                                                                                                                                                                                                                                                                                                                                                                                                                                                                                                                                                                                                                                                                                                                                                                                                                                                                                                                                                                                                                                                 | <ul> <li>Digital Programmable Thermostat</li> <li>Parking</li> <li>Lot</li> <li>6,601 Sqft</li> <li>45.0 x 120.0</li> <li>5,678 Sqft</li> <li>5,252 Sqft</li> <li>8,724 Sqft</li> <li>N/S Lot</li> </ul>                                                                                                                                                                                                                                                                                                                                                                                                                                                                                                                                                                                                                                                                                                                                                                                                                                                                                                                                                                                                                                                                                                                                                                                                                                                                                                                                                                                                                                                                                                                                                                                                                                                                                                                                                                                                                                                                                                                       | <ul> <li>1 Three-Quarter Bath</li> <li>Double Sinks</li> <li>Living Areas / Options: <ul> <li>Entry Hall/Foyer</li> </ul> </li> <li>Dining: <ul> <li>Dining in Living Room/Great Room</li> </ul> </li> <li>Kitchen: <ul> <li>Dishwasher</li> <li>Disposal</li> <li>Electric Range/Oven</li> <li>Electric Smooth Cooktop</li> </ul> </li> <li>Laundry: <ul> <li>Room</li> <li>Fireplace(s):</li> <li>Not Available</li> </ul> </li> <li>Exterior Feat</li> </ul>                                                                                                  | <ul> <li>Exhaust Fan</li> <li>Great Room</li> <li>Microwave</li> <li>Pantry</li> <li>Island</li> <li>Granite Tops</li> </ul>                                                    | Great C<br>Dining<br>Kitchen C<br>LOC<br>C = Ce<br>F = Fr | 14'04"×10'10"<br>14'04"×8'00"<br>ation<br>enter<br>ont |
| <ul> <li>Tot Lot</li> <li>Energy/Green Feature</li> <li>Dual Pane Low E Window</li> <li>Garage Door Opener</li> <li>Size: <ul> <li>Lot</li> <li>Typical Lot Dimension</li> <li>Standard</li> <li>Minimum Size</li> <li>Maximum Size</li> </ul> </li> <li>Type/View: <ul> <li>Standard</li> </ul> </li> <li>Maricopa Unif/20</li> <li>Maricopa Unif/20</li> <li>Santa Cruz Elem/K-5</li> </ul>                                                                                                                                                                                                                                                                                                                                                                                                                                                                                                                                                                                                                                                                                                                                                                                                                                                                                                                                                                                                                                                                                                                                                                                                                                                                                                                                                                                                                                                                                                                                                                                                                                                                                                                                  | <ul> <li>Digital Programmable Thermostat<br/>Parking         <ul> <li>Lot</li> <li>6,601 Sqft</li> <li>45.0 x 120.0</li> <li>5,678 Sqft</li> <li>5,252 Sqft</li> <li>8,724 Sqft</li> <li>N/S Lot</li> <li>Districts</li> </ul> </li> </ul>                                                                                                                                                                                                                                                                                                                                                                                                                                                                                                                                                                                                                                                                                                                                                                                                                                                                                                                                                                                                                                                                                                                                                                                                                                                                                                                                                                                                                                                                                                                                                                                                                                                                                                                                                                                                                                                                                     | <ul> <li>1 Three-Quarter Bath</li> <li>Double Sinks</li> <li>Living Areas / Options: <ul> <li>Entry Hall/Foyer</li> </ul> </li> <li>Dining: <ul> <li>Dining in Living Room/Great Room</li> </ul> </li> <li>Kitchen: <ul> <li>Dishwasher</li> <li>Disposal</li> <li>Electric Range/Oven</li> <li>Electric Smooth Cooktop</li> </ul> </li> <li>Laundry: <ul> <li>Room</li> <li>Fireplace(s):</li> <li>Not Available</li> </ul> </li> <li>Exterior Feat</li> <li>Construction: <ul> <li>2x4 Frame</li> </ul> </li> </ul>                                            | <ul> <li>Exhaust Fan</li> <li>Great Room</li> <li>Microwave</li> <li>Pantry</li> <li>Island</li> <li>Granite Tops</li> </ul>                                                    | Great C<br>Dining<br>Kitchen C<br>LOC<br>C = Ce<br>F = Fr | 14'04"×10'10"<br>14'04"×8'00"<br>ation<br>enter<br>ont |
| <ul> <li>Tot Lot</li> <li>Energy/Green Feature</li> <li>Dual Pane Low E Window</li> <li>Garage Door Opener</li> <li>Size: <ul> <li>Lot</li> <li>Typical Lot Dimension</li> <li>Standard</li> <li>Minimum Size</li> <li>Maximum Size</li> </ul> </li> <li>Type/View: <ul> <li>Standard</li> <li>Maricopa Unif/20</li> <li>Maricopa Unif/20</li> <li>Maricopa Unif/20</li> <li>Santa Cruz Elem/K-5</li> <li>Desert Wind MS/6-8</li> </ul> </li> </ul>                                                                                                                                                                                                                                                                                                                                                                                                                                                                                                                                                                                                                                                                                                                                                                                                                                                                                                                                                                                                                                                                                                                                                                                                                                                                                                                                                                                                                                                                                                                                                                                                                                                                            | <ul> <li>Digital Programmable Thermostat<br/>Parking         <ul> <li>Lot</li> <li>6,601 Sqft</li> <li>45.0 x 120.0</li> <li>5,678 Sqft</li> <li>5,252 Sqft</li> <li>8,724 Sqft</li> <li>N/S Lot</li> <li>Districts</li> </ul> </li> </ul>                                                                                                                                                                                                                                                                                                                                                                                                                                                                                                                                                                                                                                                                                                                                                                                                                                                                                                                                                                                                                                                                                                                                                                                                                                                                                                                                                                                                                                                                                                                                                                                                                                                                                                                                                                                                                                                                                     | <ul> <li>1 Three-Quarter Bath</li> <li>Double Sinks</li> <li>Living Areas / Options: <ul> <li>Entry Hall/Foyer</li> </ul> </li> <li>Dining in Living Room/Great Room</li> <li>Kitchen: <ul> <li>Dishwasher</li> <li>Disposal</li> <li>Electric Range/Oven</li> <li>Electric Smooth Cooktop</li> </ul> </li> <li>Laundry: <ul> <li>Room</li> <li>Fireplace(s):</li> <li>Not Available</li> <li>Exterior Feat</li> </ul> </li> <li>Construction: <ul> <li>2x4 Frame</li> <li>Exterior:</li> </ul> </li> </ul>                                                      | <ul> <li>Exhaust Fan</li> <li>Great Room</li> <li>Microwave</li> <li>Pantry</li> <li>Island</li> <li>Granite Tops</li> </ul> atures <ul> <li>Post Tension Foundation</li> </ul> | Great C<br>Dining<br>Kitchen C<br>LOC<br>C = Ce<br>F = Fr | 14'04"×10'10"<br>14'04"×8'00"<br>ation<br>enter<br>ont |
| <ul> <li>Dual Pane Low E Window</li> <li>Garage Door Opener</li> <li>Size: <ul> <li>Lot</li> <li>Typical Lot Dimension</li> <li>Standard</li> <li>Minimum Size</li> <li>Maximum Size</li> </ul> </li> <li>Type/View: <ul> <li>Standard</li> <li>Maricopa Unif/20</li> <li>Maricopa Unif/20</li> <li>Maricopa Unif/20</li> </ul> </li> <li>Santa Cruz Elem/K-5</li> </ul>                                                                                                                                                                                                                                                                                                                                                                                                                                                                                                                                                                                                                                                                                                                                                                                                                                                                                                                                                                                                                                                                                                                                                                                                                                                                                                                                                                                                                                                                                                                                                                                                                                                                                                                                                       | <ul> <li>Digital Programmable Thermostat<br/>Parking         <ul> <li>Lot</li> <li>6,601 Sqft</li> <li>45.0 x 120.0</li> <li>5,678 Sqft</li> <li>5,252 Sqft</li> <li>8,724 Sqft</li> <li>N/S Lot</li> <li>Districts</li> </ul> </li> </ul>                                                                                                                                                                                                                                                                                                                                                                                                                                                                                                                                                                                                                                                                                                                                                                                                                                                                                                                                                                                                                                                                                                                                                                                                                                                                                                                                                                                                                                                                                                                                                                                                                                                                                                                                                                                                                                                                                     | <ul> <li>1 Three-Quarter Bath</li> <li>Double Sinks</li> <li>Living Areas / Options: <ul> <li>Entry Hall/Foyer</li> </ul> </li> <li>Dining in Living Room/Great Room</li> <li>Kitchen: <ul> <li>Dishwasher</li> <li>Disposal</li> <li>Electric Range/Oven</li> <li>Electric Smooth Cooktop</li> </ul> </li> <li>Laundry: <ul> <li>Room</li> </ul> </li> <li>Fireplace(s): <ul> <li>Not Available</li> <li>Exterior Feat</li> </ul> </li> <li>Construction: <ul> <li>2x4 Frame</li> <li>Exterior: <ul> <li>Stucco</li> </ul> </li> </ul></li></ul>                | <ul> <li>Exhaust Fan</li> <li>Great Room</li> <li>Microwave</li> <li>Pantry</li> <li>Island</li> <li>Granite Tops</li> </ul> atures <ul> <li>Post Tension Foundation</li> </ul> | Great C<br>Dining<br>Kitchen C<br>LOC<br>C = Ce<br>F = Fr | 14'04"×10'10"<br>14'04"×8'00"<br>ation<br>enter<br>ont |
| <ul> <li>Tot Lot</li> <li>Energy/Green Feature</li> <li>Dual Pane Low E Window</li> <li>Garage Door Opener</li> <li>Size: <ul> <li>Lot</li> <li>Typical Lot Dimension</li> <li>Standard</li> <li>Minimum Size</li> <li>Maximum Size</li> </ul> </li> <li>Type/View: <ul> <li>Standard</li> <li>Maricopa Unif/20</li> <li>Maricopa Unif/20</li> <li>Maricopa Unif/20</li> </ul> </li> <li>Santa Cruz Elem/K-5</li> <li>Desert Wind MS/6-8</li> </ul>                                                                                                                                                                                                                                                                                                                                                                                                                                                                                                                                                                                                                                                                                                                                                                                                                                                                                                                                                                                                                                                                                                                                                                                                                                                                                                                                                                                                                                                                                                                                                                                                                                                                            | <ul> <li>Digital Programmable Thermostat<br/>Parking         <ul> <li>Lot</li> <li>6,601 Sqft</li> <li>45.0 x 120.0</li> <li>5,678 Sqft</li> <li>5,252 Sqft</li> <li>8,724 Sqft</li> <li>N/S Lot</li> <li>Districts</li> </ul> </li> </ul>                                                                                                                                                                                                                                                                                                                                                                                                                                                                                                                                                                                                                                                                                                                                                                                                                                                                                                                                                                                                                                                                                                                                                                                                                                                                                                                                                                                                                                                                                                                                                                                                                                                                                                                                                                                                                                                                                     | <ul> <li>1 Three-Quarter Bath</li> <li>Double Sinks</li> <li>Living Areas / Options: <ul> <li>Entry Hall/Foyer</li> </ul> </li> <li>Dining in Living Room/Great Room</li> <li>Kitchen: <ul> <li>Dishwasher</li> <li>Disposal</li> <li>Electric Range/Oven</li> <li>Electric Smooth Cooktop</li> </ul> </li> <li>Laundry: <ul> <li>Room</li> </ul> </li> <li>Fireplace(s): <ul> <li>Not Available</li> <li>Exterior Feat</li> </ul> </li> <li>Construction: <ul> <li>2x4 Frame</li> <li>Exterior: <ul> <li>Stucco</li> <li>Roof:</li> </ul> </li> </ul></li></ul> | <ul> <li>Exhaust Fan</li> <li>Great Room</li> <li>Microwave</li> <li>Pantry</li> <li>Island</li> <li>Granite Tops</li> </ul> atures <ul> <li>Post Tension Foundation</li> </ul> | Great C<br>Dining<br>Kitchen C<br>LOC<br>C = Ce<br>F = Fr | 14'04"×10'10"<br>14'04"×8'00"<br>ation<br>enter<br>ont |