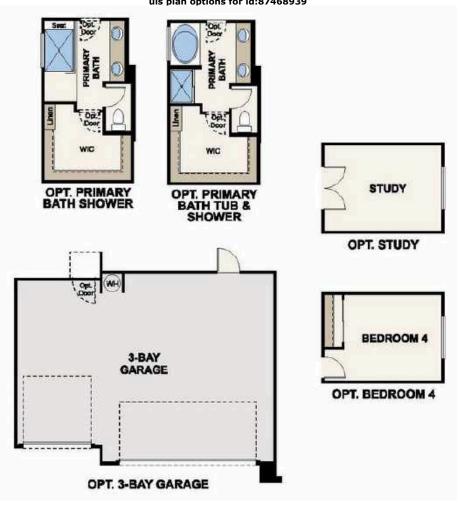

#### Report provided by Ultimate Information Systems on 02-29-2024 07:42 PM

|                                                                                                                                                                                                                                                                                                                                                                                                                                                                                                                                                                                                                                                                                                                                                                                                                                                                                                                                                                                                                                                                                                                                                                                                                                                                                                                                                                                                                                                                                                                                                                                                                                                                                                                                                                                                                                                                                                                                                                                                                                                                                                                                | <b>ID:</b> 1630                                                                                                                                                                                                                                                                                                                                                                                                                                                                                                                                                                                                                                                                                                                                                                                                                                                                                                                                                                                                                                                                                                                                                                                                                                                                                                                                                                                                                                                                                                                                                                                                                                                                                                                                                                                                                                                                                                                                                                                                                                                                                                                | 0687953 Single Family Detached                                                                                                                                                                                                                                                                                                                                                                                                                                                                                                                                   | Spec                                                                                                                                                                            | :                                                         | \$299,990                                              |
|--------------------------------------------------------------------------------------------------------------------------------------------------------------------------------------------------------------------------------------------------------------------------------------------------------------------------------------------------------------------------------------------------------------------------------------------------------------------------------------------------------------------------------------------------------------------------------------------------------------------------------------------------------------------------------------------------------------------------------------------------------------------------------------------------------------------------------------------------------------------------------------------------------------------------------------------------------------------------------------------------------------------------------------------------------------------------------------------------------------------------------------------------------------------------------------------------------------------------------------------------------------------------------------------------------------------------------------------------------------------------------------------------------------------------------------------------------------------------------------------------------------------------------------------------------------------------------------------------------------------------------------------------------------------------------------------------------------------------------------------------------------------------------------------------------------------------------------------------------------------------------------------------------------------------------------------------------------------------------------------------------------------------------------------------------------------------------------------------------------------------------|--------------------------------------------------------------------------------------------------------------------------------------------------------------------------------------------------------------------------------------------------------------------------------------------------------------------------------------------------------------------------------------------------------------------------------------------------------------------------------------------------------------------------------------------------------------------------------------------------------------------------------------------------------------------------------------------------------------------------------------------------------------------------------------------------------------------------------------------------------------------------------------------------------------------------------------------------------------------------------------------------------------------------------------------------------------------------------------------------------------------------------------------------------------------------------------------------------------------------------------------------------------------------------------------------------------------------------------------------------------------------------------------------------------------------------------------------------------------------------------------------------------------------------------------------------------------------------------------------------------------------------------------------------------------------------------------------------------------------------------------------------------------------------------------------------------------------------------------------------------------------------------------------------------------------------------------------------------------------------------------------------------------------------------------------------------------------------------------------------------------------------|------------------------------------------------------------------------------------------------------------------------------------------------------------------------------------------------------------------------------------------------------------------------------------------------------------------------------------------------------------------------------------------------------------------------------------------------------------------------------------------------------------------------------------------------------------------|---------------------------------------------------------------------------------------------------------------------------------------------------------------------------------|-----------------------------------------------------------|--------------------------------------------------------|
|                                                                                                                                                                                                                                                                                                                                                                                                                                                                                                                                                                                                                                                                                                                                                                                                                                                                                                                                                                                                                                                                                                                                                                                                                                                                                                                                                                                                                                                                                                                                                                                                                                                                                                                                                                                                                                                                                                                                                                                                                                                                                                                                |                                                                                                                                                                                                                                                                                                                                                                                                                                                                                                                                                                                                                                                                                                                                                                                                                                                                                                                                                                                                                                                                                                                                                                                                                                                                                                                                                                                                                                                                                                                                                                                                                                                                                                                                                                                                                                                                                                                                                                                                                                                                                                                                |                                                                                                                                                                                                                                                                                                                                                                                                                                                                                                                                                                  | Levels                                                                                                                                                                          | 1                                                         |                                                        |
|                                                                                                                                                                                                                                                                                                                                                                                                                                                                                                                                                                                                                                                                                                                                                                                                                                                                                                                                                                                                                                                                                                                                                                                                                                                                                                                                                                                                                                                                                                                                                                                                                                                                                                                                                                                                                                                                                                                                                                                                                                                                                                                                |                                                                                                                                                                                                                                                                                                                                                                                                                                                                                                                                                                                                                                                                                                                                                                                                                                                                                                                                                                                                                                                                                                                                                                                                                                                                                                                                                                                                                                                                                                                                                                                                                                                                                                                                                                                                                                                                                                                                                                                                                                                                                                                                | David Van Assche                                                                                                                                                                                                                                                                                                                                                                                                                                                                                                                                                 | Bedrooms                                                                                                                                                                        | 3                                                         |                                                        |
| - est                                                                                                                                                                                                                                                                                                                                                                                                                                                                                                                                                                                                                                                                                                                                                                                                                                                                                                                                                                                                                                                                                                                                                                                                                                                                                                                                                                                                                                                                                                                                                                                                                                                                                                                                                                                                                                                                                                                                                                                                                                                                                                                          |                                                                                                                                                                                                                                                                                                                                                                                                                                                                                                                                                                                                                                                                                                                                                                                                                                                                                                                                                                                                                                                                                                                                                                                                                                                                                                                                                                                                                                                                                                                                                                                                                                                                                                                                                                                                                                                                                                                                                                                                                                                                                                                                | My Home Group Real Estate                                                                                                                                                                                                                                                                                                                                                                                                                                                                                                                                        | Baths                                                                                                                                                                           | 1 3/4                                                     | 1                                                      |
|                                                                                                                                                                                                                                                                                                                                                                                                                                                                                                                                                                                                                                                                                                                                                                                                                                                                                                                                                                                                                                                                                                                                                                                                                                                                                                                                                                                                                                                                                                                                                                                                                                                                                                                                                                                                                                                                                                                                                                                                                                                                                                                                |                                                                                                                                                                                                                                                                                                                                                                                                                                                                                                                                                                                                                                                                                                                                                                                                                                                                                                                                                                                                                                                                                                                                                                                                                                                                                                                                                                                                                                                                                                                                                                                                                                                                                                                                                                                                                                                                                                                                                                                                                                                                                                                                | 480-470-1707 480-470-1707                                                                                                                                                                                                                                                                                                                                                                                                                                                                                                                                        | Parking                                                                                                                                                                         | 2G                                                        | -                                                      |
|                                                                                                                                                                                                                                                                                                                                                                                                                                                                                                                                                                                                                                                                                                                                                                                                                                                                                                                                                                                                                                                                                                                                                                                                                                                                                                                                                                                                                                                                                                                                                                                                                                                                                                                                                                                                                                                                                                                                                                                                                                                                                                                                |                                                                                                                                                                                                                                                                                                                                                                                                                                                                                                                                                                                                                                                                                                                                                                                                                                                                                                                                                                                                                                                                                                                                                                                                                                                                                                                                                                                                                                                                                                                                                                                                                                                                                                                                                                                                                                                                                                                                                                                                                                                                                                                                | Website www.PhoenixAreaHome.com                                                                                                                                                                                                                                                                                                                                                                                                                                                                                                                                  | Sqft                                                                                                                                                                            | 1,53                                                      | 6                                                      |
|                                                                                                                                                                                                                                                                                                                                                                                                                                                                                                                                                                                                                                                                                                                                                                                                                                                                                                                                                                                                                                                                                                                                                                                                                                                                                                                                                                                                                                                                                                                                                                                                                                                                                                                                                                                                                                                                                                                                                                                                                                                                                                                                |                                                                                                                                                                                                                                                                                                                                                                                                                                                                                                                                                                                                                                                                                                                                                                                                                                                                                                                                                                                                                                                                                                                                                                                                                                                                                                                                                                                                                                                                                                                                                                                                                                                                                                                                                                                                                                                                                                                                                                                                                                                                                                                                | David@PhoenixAreaHome.com                                                                                                                                                                                                                                                                                                                                                                                                                                                                                                                                        | Lot Included                                                                                                                                                                    | Y                                                         |                                                        |
| REAL PROPERTY OF THE PARTY OF T |                                                                                                                                                                                                                                                                                                                                                                                                                                                                                                                                                                                                                                                                                                                                                                                                                                                                                                                                                                                                                                                                                                                                                                                                                                                                                                                                                                                                                                                                                                                                                                                                                                                                                                                                                                                                                                                                                                                                                                                                                                                                                                                                |                                                                                                                                                                                                                                                                                                                                                                                                                                                                                                                                                                  | Lot Premium                                                                                                                                                                     |                                                           | ded, if any                                            |
|                                                                                                                                                                                                                                                                                                                                                                                                                                                                                                                                                                                                                                                                                                                                                                                                                                                                                                                                                                                                                                                                                                                                                                                                                                                                                                                                                                                                                                                                                                                                                                                                                                                                                                                                                                                                                                                                                                                                                                                                                                                                                                                                |                                                                                                                                                                                                                                                                                                                                                                                                                                                                                                                                                                                                                                                                                                                                                                                                                                                                                                                                                                                                                                                                                                                                                                                                                                                                                                                                                                                                                                                                                                                                                                                                                                                                                                                                                                                                                                                                                                                                                                                                                                                                                                                                |                                                                                                                                                                                                                                                                                                                                                                                                                                                                                                                                                                  | Sub Plan Price Ra<br>Sub Plan Sqft Rar                                                                                                                                          |                                                           | \$440,990<br>8 - 2,434                                 |
| California ( 199                                                                                                                                                                                                                                                                                                                                                                                                                                                                                                                                                                                                                                                                                                                                                                                                                                                                                                                                                                                                                                                                                                                                                                                                                                                                                                                                                                                                                                                                                                                                                                                                                                                                                                                                                                                                                                                                                                                                                                                                                                                                                                               | and the second se                                                                                                                                                                                                                                                                                                                                                                                                                                                                                                                                                                                                                                                                                                                                                                                                                                                                                                                                                                                                                                                                                                                                                                                                                                                                                                                                                                                                                            |                                                                                                                                                                                                                                                                                                                                                                                                                                                                                                                                                                  | Last Updated                                                                                                                                                                    | -                                                         | : 02/26/2024                                           |
| TTA DATA                                                                                                                                                                                                                                                                                                                                                                                                                                                                                                                                                                                                                                                                                                                                                                                                                                                                                                                                                                                                                                                                                                                                                                                                                                                                                                                                                                                                                                                                                                                                                                                                                                                                                                                                                                                                                                                                                                                                                                                                                                                                                                                       | and the second s |                                                                                                                                                                                                                                                                                                                                                                                                                                                                                                                                                                  | Association Fee                                                                                                                                                                 | 91.00 Paic                                                |                                                        |
|                                                                                                                                                                                                                                                                                                                                                                                                                                                                                                                                                                                                                                                                                                                                                                                                                                                                                                                                                                                                                                                                                                                                                                                                                                                                                                                                                                                                                                                                                                                                                                                                                                                                                                                                                                                                                                                                                                                                                                                                                                                                                                                                | the second                                                                                                                                                                                                                                                                                                                                                                                                                                                                                                                                                                                                                                                                                                                                                                                                                                                                                                                                                                                                                                                                                                                                                                                                                                                                                                                                                                                                                                                                                                                                                                                                                                                                                                                                                                                                                                                                                                                                                                                                                                                                                                                     |                                                                                                                                                                                                                                                                                                                                                                                                                                                                                                                                                                  | Association Fee                                                                                                                                                                 | Paic                                                      | ,                                                      |
| Maricopa, AZ 85138                                                                                                                                                                                                                                                                                                                                                                                                                                                                                                                                                                                                                                                                                                                                                                                                                                                                                                                                                                                                                                                                                                                                                                                                                                                                                                                                                                                                                                                                                                                                                                                                                                                                                                                                                                                                                                                                                                                                                                                                                                                                                                             |                                                                                                                                                                                                                                                                                                                                                                                                                                                                                                                                                                                                                                                                                                                                                                                                                                                                                                                                                                                                                                                                                                                                                                                                                                                                                                                                                                                                                                                                                                                                                                                                                                                                                                                                                                                                                                                                                                                                                                                                                                                                                                                                |                                                                                                                                                                                                                                                                                                                                                                                                                                                                                                                                                                  |                                                                                                                                                                                 |                                                           |                                                        |
| Included • Covered Pat                                                                                                                                                                                                                                                                                                                                                                                                                                                                                                                                                                                                                                                                                                                                                                                                                                                                                                                                                                                                                                                                                                                                                                                                                                                                                                                                                                                                                                                                                                                                                                                                                                                                                                                                                                                                                                                                                                                                                                                                                                                                                                         | io• Front Landscaping                                                                                                                                                                                                                                                                                                                                                                                                                                                                                                                                                                                                                                                                                                                                                                                                                                                                                                                                                                                                                                                                                                                                                                                                                                                                                                                                                                                                                                                                                                                                                                                                                                                                                                                                                                                                                                                                                                                                                                                                                                                                                                          |                                                                                                                                                                                                                                                                                                                                                                                                                                                                                                                                                                  |                                                                                                                                                                                 |                                                           | ncy 02/27/2024                                         |
| Choice of                                                                                                                                                                                                                                                                                                                                                                                                                                                                                                                                                                                                                                                                                                                                                                                                                                                                                                                                                                                                                                                                                                                                                                                                                                                                                                                                                                                                                                                                                                                                                                                                                                                                                                                                                                                                                                                                                                                                                                                                                                                                                                                      |                                                                                                                                                                                                                                                                                                                                                                                                                                                                                                                                                                                                                                                                                                                                                                                                                                                                                                                                                                                                                                                                                                                                                                                                                                                                                                                                                                                                                                                                                                                                                                                                                                                                                                                                                                                                                                                                                                                                                                                                                                                                                                                                |                                                                                                                                                                                                                                                                                                                                                                                                                                                                                                                                                                  |                                                                                                                                                                                 | Possession                                                | Move-In<br>Ready                                       |
| Spec The kitchen in<br>Remarks watering syste                                                                                                                                                                                                                                                                                                                                                                                                                                                                                                                                                                                                                                                                                                                                                                                                                                                                                                                                                                                                                                                                                                                                                                                                                                                                                                                                                                                                                                                                                                                                                                                                                                                                                                                                                                                                                                                                                                                                                                                                                                                                                  | cludes an electric range/oven and grani<br>em.                                                                                                                                                                                                                                                                                                                                                                                                                                                                                                                                                                                                                                                                                                                                                                                                                                                                                                                                                                                                                                                                                                                                                                                                                                                                                                                                                                                                                                                                                                                                                                                                                                                                                                                                                                                                                                                                                                                                                                                                                                                                                 | te countertops. Low-maintenance fror                                                                                                                                                                                                                                                                                                                                                                                                                                                                                                                             | nt yard landscaping with a                                                                                                                                                      | Leaseback<br>Lock Box                                     | Ready                                                  |
| Subo                                                                                                                                                                                                                                                                                                                                                                                                                                                                                                                                                                                                                                                                                                                                                                                                                                                                                                                                                                                                                                                                                                                                                                                                                                                                                                                                                                                                                                                                                                                                                                                                                                                                                                                                                                                                                                                                                                                                                                                                                                                                                                                           | division Features                                                                                                                                                                                                                                                                                                                                                                                                                                                                                                                                                                                                                                                                                                                                                                                                                                                                                                                                                                                                                                                                                                                                                                                                                                                                                                                                                                                                                                                                                                                                                                                                                                                                                                                                                                                                                                                                                                                                                                                                                                                                                                              | Interior Fea                                                                                                                                                                                                                                                                                                                                                                                                                                                                                                                                                     | atures                                                                                                                                                                          | Room / Lo                                                 | cation / Sizes                                         |
| General:                                                                                                                                                                                                                                                                                                                                                                                                                                                                                                                                                                                                                                                                                                                                                                                                                                                                                                                                                                                                                                                                                                                                                                                                                                                                                                                                                                                                                                                                                                                                                                                                                                                                                                                                                                                                                                                                                                                                                                                                                                                                                                                       |                                                                                                                                                                                                                                                                                                                                                                                                                                                                                                                                                                                                                                                                                                                                                                                                                                                                                                                                                                                                                                                                                                                                                                                                                                                                                                                                                                                                                                                                                                                                                                                                                                                                                                                                                                                                                                                                                                                                                                                                                                                                                                                                | Master Bedroom Amenities:                                                                                                                                                                                                                                                                                                                                                                                                                                                                                                                                        |                                                                                                                                                                                 | Master R                                                  | 14'07"x15'06"                                          |
| <ul> <li>Association Fee</li> </ul>                                                                                                                                                                                                                                                                                                                                                                                                                                                                                                                                                                                                                                                                                                                                                                                                                                                                                                                                                                                                                                                                                                                                                                                                                                                                                                                                                                                                                                                                                                                                                                                                                                                                                                                                                                                                                                                                                                                                                                                                                                                                                            | <ul> <li>Master Plan/Planned Community</li> </ul>                                                                                                                                                                                                                                                                                                                                                                                                                                                                                                                                                                                                                                                                                                                                                                                                                                                                                                                                                                                                                                                                                                                                                                                                                                                                                                                                                                                                                                                                                                                                                                                                                                                                                                                                                                                                                                                                                                                                                                                                                                                                              | <ul> <li>Walk-In Closet</li> </ul>                                                                                                                                                                                                                                                                                                                                                                                                                                                                                                                               |                                                                                                                                                                                 | 2 Bed                                                     | 12'03"x10'00"                                          |
|                                                                                                                                                                                                                                                                                                                                                                                                                                                                                                                                                                                                                                                                                                                                                                                                                                                                                                                                                                                                                                                                                                                                                                                                                                                                                                                                                                                                                                                                                                                                                                                                                                                                                                                                                                                                                                                                                                                                                                                                                                                                                                                                |                                                                                                                                                                                                                                                                                                                                                                                                                                                                                                                                                                                                                                                                                                                                                                                                                                                                                                                                                                                                                                                                                                                                                                                                                                                                                                                                                                                                                                                                                                                                                                                                                                                                                                                                                                                                                                                                                                                                                                                                                                                                                                                                |                                                                                                                                                                                                                                                                                                                                                                                                                                                                                                                                                                  |                                                                                                                                                                                 |                                                           |                                                        |
| Outdoor:                                                                                                                                                                                                                                                                                                                                                                                                                                                                                                                                                                                                                                                                                                                                                                                                                                                                                                                                                                                                                                                                                                                                                                                                                                                                                                                                                                                                                                                                                                                                                                                                                                                                                                                                                                                                                                                                                                                                                                                                                                                                                                                       |                                                                                                                                                                                                                                                                                                                                                                                                                                                                                                                                                                                                                                                                                                                                                                                                                                                                                                                                                                                                                                                                                                                                                                                                                                                                                                                                                                                                                                                                                                                                                                                                                                                                                                                                                                                                                                                                                                                                                                                                                                                                                                                                | Master Bath Amenities:                                                                                                                                                                                                                                                                                                                                                                                                                                                                                                                                           |                                                                                                                                                                                 | 3 Bed                                                     | 10'11"x10'00"                                          |
|                                                                                                                                                                                                                                                                                                                                                                                                                                                                                                                                                                                                                                                                                                                                                                                                                                                                                                                                                                                                                                                                                                                                                                                                                                                                                                                                                                                                                                                                                                                                                                                                                                                                                                                                                                                                                                                                                                                                                                                                                                                                                                                                |                                                                                                                                                                                                                                                                                                                                                                                                                                                                                                                                                                                                                                                                                                                                                                                                                                                                                                                                                                                                                                                                                                                                                                                                                                                                                                                                                                                                                                                                                                                                                                                                                                                                                                                                                                                                                                                                                                                                                                                                                                                                                                                                | <ul><li>Master Bath Amenities:</li><li>1 Three-Quarter Bath</li></ul>                                                                                                                                                                                                                                                                                                                                                                                                                                                                                            | • Enclosed Water Closet                                                                                                                                                         |                                                           | 10'11"x10'00"<br>14'04"x10'10"                         |
|                                                                                                                                                                                                                                                                                                                                                                                                                                                                                                                                                                                                                                                                                                                                                                                                                                                                                                                                                                                                                                                                                                                                                                                                                                                                                                                                                                                                                                                                                                                                                                                                                                                                                                                                                                                                                                                                                                                                                                                                                                                                                                                                | es:                                                                                                                                                                                                                                                                                                                                                                                                                                                                                                                                                                                                                                                                                                                                                                                                                                                                                                                                                                                                                                                                                                                                                                                                                                                                                                                                                                                                                                                                                                                                                                                                                                                                                                                                                                                                                                                                                                                                                                                                                                                                                                                            |                                                                                                                                                                                                                                                                                                                                                                                                                                                                                                                                                                  | <ul><li>Enclosed Water Closet</li><li>Exhaust Fan</li></ul>                                                                                                                     | Great C                                                   | 14'04"x10'10"                                          |
| • Tot Lot<br>Energy/Green Feature                                                                                                                                                                                                                                                                                                                                                                                                                                                                                                                                                                                                                                                                                                                                                                                                                                                                                                                                                                                                                                                                                                                                                                                                                                                                                                                                                                                                                                                                                                                                                                                                                                                                                                                                                                                                                                                                                                                                                                                                                                                                                              | es:<br>w • Digital Programmable Thermostat                                                                                                                                                                                                                                                                                                                                                                                                                                                                                                                                                                                                                                                                                                                                                                                                                                                                                                                                                                                                                                                                                                                                                                                                                                                                                                                                                                                                                                                                                                                                                                                                                                                                                                                                                                                                                                                                                                                                                                                                                                                                                     | • 1 Three-Quarter Bath                                                                                                                                                                                                                                                                                                                                                                                                                                                                                                                                           |                                                                                                                                                                                 | Great C<br>Dining                                         |                                                        |
| • Tot Lot<br>Energy/Green Feature                                                                                                                                                                                                                                                                                                                                                                                                                                                                                                                                                                                                                                                                                                                                                                                                                                                                                                                                                                                                                                                                                                                                                                                                                                                                                                                                                                                                                                                                                                                                                                                                                                                                                                                                                                                                                                                                                                                                                                                                                                                                                              |                                                                                                                                                                                                                                                                                                                                                                                                                                                                                                                                                                                                                                                                                                                                                                                                                                                                                                                                                                                                                                                                                                                                                                                                                                                                                                                                                                                                                                                                                                                                                                                                                                                                                                                                                                                                                                                                                                                                                                                                                                                                                                                                | <ul><li>1 Three-Quarter Bath</li><li>Double Sinks</li></ul>                                                                                                                                                                                                                                                                                                                                                                                                                                                                                                      |                                                                                                                                                                                 | Great C                                                   | 14'04"x10'10"                                          |
| • Tot Lot<br>Energy/Green Feature                                                                                                                                                                                                                                                                                                                                                                                                                                                                                                                                                                                                                                                                                                                                                                                                                                                                                                                                                                                                                                                                                                                                                                                                                                                                                                                                                                                                                                                                                                                                                                                                                                                                                                                                                                                                                                                                                                                                                                                                                                                                                              | • Digital Programmable Thermostat                                                                                                                                                                                                                                                                                                                                                                                                                                                                                                                                                                                                                                                                                                                                                                                                                                                                                                                                                                                                                                                                                                                                                                                                                                                                                                                                                                                                                                                                                                                                                                                                                                                                                                                                                                                                                                                                                                                                                                                                                                                                                              | <ul> <li>1 Three-Quarter Bath</li> <li>Double Sinks</li> <li>Living Areas / Options:</li> </ul>                                                                                                                                                                                                                                                                                                                                                                                                                                                                  | • Exhaust Fan                                                                                                                                                                   | Great C<br>Dining                                         | 14'04"x10'10"                                          |
| Tot Lot     Energy/Green Feature     Dual Pane Low E Window                                                                                                                                                                                                                                                                                                                                                                                                                                                                                                                                                                                                                                                                                                                                                                                                                                                                                                                                                                                                                                                                                                                                                                                                                                                                                                                                                                                                                                                                                                                                                                                                                                                                                                                                                                                                                                                                                                                                                                                                                                                                    | • Digital Programmable Thermostat                                                                                                                                                                                                                                                                                                                                                                                                                                                                                                                                                                                                                                                                                                                                                                                                                                                                                                                                                                                                                                                                                                                                                                                                                                                                                                                                                                                                                                                                                                                                                                                                                                                                                                                                                                                                                                                                                                                                                                                                                                                                                              | <ul> <li>1 Three-Quarter Bath</li> <li>Double Sinks</li> <li>Living Areas / Options:</li> <li>Entry Hall/Foyer</li> </ul>                                                                                                                                                                                                                                                                                                                                                                                                                                        | <ul><li>Exhaust Fan</li><li>Great Room</li></ul>                                                                                                                                | Great C<br>Dining<br>Kitchen C                            | 14'04"x10'10"<br>14'04"x8'00"                          |
| <ul> <li>Tot Lot</li> <li>Energy/Green Feature</li> <li>Dual Pane Low E Window</li> <li>Garage Door Opener</li> </ul>                                                                                                                                                                                                                                                                                                                                                                                                                                                                                                                                                                                                                                                                                                                                                                                                                                                                                                                                                                                                                                                                                                                                                                                                                                                                                                                                                                                                                                                                                                                                                                                                                                                                                                                                                                                                                                                                                                                                                                                                          | <ul> <li>Digital Programmable Thermostat</li> <li>Parking</li> </ul>                                                                                                                                                                                                                                                                                                                                                                                                                                                                                                                                                                                                                                                                                                                                                                                                                                                                                                                                                                                                                                                                                                                                                                                                                                                                                                                                                                                                                                                                                                                                                                                                                                                                                                                                                                                                                                                                                                                                                                                                                                                           | <ul> <li>1 Three-Quarter Bath</li> <li>Double Sinks</li> <li>Living Areas / Options:</li> <li>Entry Hall/Foyer</li> <li>Dining:</li> </ul>                                                                                                                                                                                                                                                                                                                                                                                                                       | <ul><li>Exhaust Fan</li><li>Great Room</li></ul>                                                                                                                                | Great C<br>Dining<br>Kitchen C                            | 14'04"x10'10"<br>14'04"x8'00"<br>ation                 |
| Tot Lot Energy/Green Feature Dual Pane Low E Windor Garage Door Opener Size:                                                                                                                                                                                                                                                                                                                                                                                                                                                                                                                                                                                                                                                                                                                                                                                                                                                                                                                                                                                                                                                                                                                                                                                                                                                                                                                                                                                                                                                                                                                                                                                                                                                                                                                                                                                                                                                                                                                                                                                                                                                   | <ul> <li>Digital Programmable Thermostat</li> <li>Parking</li> <li>Lot</li> </ul>                                                                                                                                                                                                                                                                                                                                                                                                                                                                                                                                                                                                                                                                                                                                                                                                                                                                                                                                                                                                                                                                                                                                                                                                                                                                                                                                                                                                                                                                                                                                                                                                                                                                                                                                                                                                                                                                                                                                                                                                                                              | <ul> <li>1 Three-Quarter Bath</li> <li>Double Sinks</li> <li>Living Areas / Options:</li> <li>Entry Hall/Foyer</li> <li>Dining:</li> <li>Dining in Living Room/Great Room</li> </ul>                                                                                                                                                                                                                                                                                                                                                                             | <ul><li>Exhaust Fan</li><li>Great Room</li></ul>                                                                                                                                | Great C<br>Dining<br>Kitchen C<br>LOC<br>C = Ce           | 14'04"×10'10"<br>14'04"×8'00"<br>ation                 |
| <ul> <li>Tot Lot</li> <li>Energy/Green Feature</li> <li>Dual Pane Low E Window</li> <li>Garage Door Opener</li> <li>Size:</li> <li>Lot</li> </ul>                                                                                                                                                                                                                                                                                                                                                                                                                                                                                                                                                                                                                                                                                                                                                                                                                                                                                                                                                                                                                                                                                                                                                                                                                                                                                                                                                                                                                                                                                                                                                                                                                                                                                                                                                                                                                                                                                                                                                                              | <ul> <li>Digital Programmable Thermostat</li> <li>Parking</li> </ul>                                                                                                                                                                                                                                                                                                                                                                                                                                                                                                                                                                                                                                                                                                                                                                                                                                                                                                                                                                                                                                                                                                                                                                                                                                                                                                                                                                                                                                                                                                                                                                                                                                                                                                                                                                                                                                                                                                                                                                                                                                                           | <ul> <li>1 Three-Quarter Bath</li> <li>Double Sinks</li> <li>Living Areas / Options:</li> <li>Entry Hall/Foyer</li> <li>Dining:</li> <li>Dining in Living Room/Great Room</li> <li>Kitchen:</li> </ul>                                                                                                                                                                                                                                                                                                                                                           | • Exhaust Fan<br>• Great Room                                                                                                                                                   | Great C<br>Dining<br>Kitchen C<br>LOC<br>C = Ce<br>F = Fr | 14'04"×10'10"<br>14'04"×8'00"<br>ation<br>enter<br>ont |
| <ul> <li>Tot Lot</li> <li>Energy/Green Feature</li> <li>Dual Pane Low E Window</li> <li>Garage Door Opener</li> <li>Size:</li> <li>Lot</li> <li>Typical Lot Dimension</li> </ul>                                                                                                                                                                                                                                                                                                                                                                                                                                                                                                                                                                                                                                                                                                                                                                                                                                                                                                                                                                                                                                                                                                                                                                                                                                                                                                                                                                                                                                                                                                                                                                                                                                                                                                                                                                                                                                                                                                                                               | <ul> <li>Digital Programmable Thermostat</li> <li>Parking</li> <li>Lot</li> <li>6,601 Sqft</li> </ul>                                                                                                                                                                                                                                                                                                                                                                                                                                                                                                                                                                                                                                                                                                                                                                                                                                                                                                                                                                                                                                                                                                                                                                                                                                                                                                                                                                                                                                                                                                                                                                                                                                                                                                                                                                                                                                                                                                                                                                                                                          | <ul> <li>1 Three-Quarter Bath</li> <li>Double Sinks</li> <li>Living Areas / Options:</li> <li>Entry Hall/Foyer</li> <li>Dining in Living Room/Great Room</li> <li>Kitchen:</li> <li>Dishwasher</li> <li>Disposal</li> <li>Electric Range/Oven</li> </ul>                                                                                                                                                                                                                                                                                                         | Exhaust Fan     Great Room     Microwave                                                                                                                                        | Great C<br>Dining<br>Kitchen C<br>LOC<br>C = Ce           | 14'04"×10'10"<br>14'04"×8'00"<br>ation<br>enter<br>ont |
| <ul> <li>Tot Lot</li> <li>Energy/Green Feature</li> <li>Dual Pane Low E Window</li> <li>Garage Door Opener</li> <li>Size:</li> <li>Lot</li> <li>Typical Lot Dimension</li> <li>Standard</li> </ul>                                                                                                                                                                                                                                                                                                                                                                                                                                                                                                                                                                                                                                                                                                                                                                                                                                                                                                                                                                                                                                                                                                                                                                                                                                                                                                                                                                                                                                                                                                                                                                                                                                                                                                                                                                                                                                                                                                                             | <ul> <li>Digital Programmable Thermostat</li> <li>Parking</li> <li>Lot</li> <li>6,601 Sqft</li> <li>45.0 x 120.0</li> </ul>                                                                                                                                                                                                                                                                                                                                                                                                                                                                                                                                                                                                                                                                                                                                                                                                                                                                                                                                                                                                                                                                                                                                                                                                                                                                                                                                                                                                                                                                                                                                                                                                                                                                                                                                                                                                                                                                                                                                                                                                    | <ul> <li>1 Three-Quarter Bath</li> <li>Double Sinks</li> <li>Living Areas / Options:</li> <li>Entry Hall/Foyer</li> <li>Dining:</li> <li>Dining in Living Room/Great Room</li> <li>Kitchen:</li> <li>Dishwasher</li> <li>Disposal</li> </ul>                                                                                                                                                                                                                                                                                                                     | <ul> <li>Exhaust Fan</li> <li>Great Room</li> <li>Microwave</li> <li>Pantry</li> </ul>                                                                                          | Great C<br>Dining<br>Kitchen C<br>LOC<br>C = Ce<br>F = Fr | 14'04"×10'10"<br>14'04"×8'00"<br>ation<br>enter<br>ont |
| <ul> <li>Tot Lot</li> <li>Energy/Green Feature</li> <li>Dual Pane Low E Window</li> <li>Garage Door Opener</li> <li>Size:</li> <li>Lot</li> <li>Typical Lot Dimension</li> <li>Standard</li> </ul>                                                                                                                                                                                                                                                                                                                                                                                                                                                                                                                                                                                                                                                                                                                                                                                                                                                                                                                                                                                                                                                                                                                                                                                                                                                                                                                                                                                                                                                                                                                                                                                                                                                                                                                                                                                                                                                                                                                             | <ul> <li>Digital Programmable Thermostat</li> <li>Parking</li> <li>Lot</li> <li>6,601 Sqft</li> <li>45.0 x 120.0</li> <li>5,678 Sqft</li> </ul>                                                                                                                                                                                                                                                                                                                                                                                                                                                                                                                                                                                                                                                                                                                                                                                                                                                                                                                                                                                                                                                                                                                                                                                                                                                                                                                                                                                                                                                                                                                                                                                                                                                                                                                                                                                                                                                                                                                                                                                | <ul> <li>1 Three-Quarter Bath</li> <li>Double Sinks</li> <li>Living Areas / Options:</li> <li>Entry Hall/Foyer</li> <li>Dining in Living Room/Great Room</li> <li>Kitchen:</li> <li>Dishwasher</li> <li>Disposal</li> <li>Electric Range/Oven</li> </ul>                                                                                                                                                                                                                                                                                                         | <ul> <li>Exhaust Fan</li> <li>Great Room</li> <li>Microwave</li> <li>Pantry</li> <li>Island</li> </ul>                                                                          | Great C<br>Dining<br>Kitchen C<br>LOC<br>C = Ce<br>F = Fr | 14'04"×10'10"<br>14'04"×8'00"<br>ation<br>enter<br>ont |
| <ul> <li>Tot Lot</li> <li>Energy/Green Feature</li> <li>Dual Pane Low E Window</li> <li>Garage Door Opener</li> <li>Size:</li> <li>Lot</li> <li>Typical Lot Dimension</li> <li>Standard</li> <li>Minimum Size</li> <li>Maximum Size</li> </ul>                                                                                                                                                                                                                                                                                                                                                                                                                                                                                                                                                                                                                                                                                                                                                                                                                                                                                                                                                                                                                                                                                                                                                                                                                                                                                                                                                                                                                                                                                                                                                                                                                                                                                                                                                                                                                                                                                 | <ul> <li>Digital Programmable Thermostat<br/>Parking</li> <li>Lot</li> <li>6,601 Sqft</li> <li>45.0 x 120.0</li> <li>5,678 Sqft</li> <li>5,252 Sqft</li> </ul>                                                                                                                                                                                                                                                                                                                                                                                                                                                                                                                                                                                                                                                                                                                                                                                                                                                                                                                                                                                                                                                                                                                                                                                                                                                                                                                                                                                                                                                                                                                                                                                                                                                                                                                                                                                                                                                                                                                                                                 | <ul> <li>1 Three-Quarter Bath</li> <li>Double Sinks</li> <li>Living Areas / Options:</li> <li>Entry Hall/Foyer</li> <li>Dining:</li> <li>Dining in Living Room/Great Room</li> <li>Kitchen:</li> <li>Dishwasher</li> <li>Disposal</li> <li>Electric Range/Oven</li> <li>Electric Smooth Cooktop</li> <li>Laundry:</li> <li>Room</li> </ul>                                                                                                                                                                                                                       | <ul> <li>Exhaust Fan</li> <li>Great Room</li> <li>Microwave</li> <li>Pantry</li> <li>Island</li> </ul>                                                                          | Great C<br>Dining<br>Kitchen C<br>LOC<br>C = Ce<br>F = Fr | 14'04"×10'10"<br>14'04"×8'00"<br>ation<br>enter<br>ont |
| <ul> <li>Tot Lot</li> <li>Energy/Green Feature</li> <li>Dual Pane Low E Window</li> <li>Garage Door Opener</li> <li>Size:</li> <li>Lot</li> <li>Typical Lot Dimension</li> <li>Standard</li> <li>Minimum Size</li> <li>Maximum Size</li> </ul>                                                                                                                                                                                                                                                                                                                                                                                                                                                                                                                                                                                                                                                                                                                                                                                                                                                                                                                                                                                                                                                                                                                                                                                                                                                                                                                                                                                                                                                                                                                                                                                                                                                                                                                                                                                                                                                                                 | <ul> <li>Digital Programmable Thermostat<br/>Parking</li> <li>Lot</li> <li>6,601 Sqft</li> <li>45.0 x 120.0</li> <li>5,678 Sqft</li> <li>5,252 Sqft</li> </ul>                                                                                                                                                                                                                                                                                                                                                                                                                                                                                                                                                                                                                                                                                                                                                                                                                                                                                                                                                                                                                                                                                                                                                                                                                                                                                                                                                                                                                                                                                                                                                                                                                                                                                                                                                                                                                                                                                                                                                                 | <ul> <li>1 Three-Quarter Bath</li> <li>Double Sinks</li> <li>Living Areas / Options:</li> <li>Entry Hall/Foyer</li> <li>Dining:</li> <li>Dining in Living Room/Great Room</li> <li>Kitchen:</li> <li>Dishwasher</li> <li>Disposal</li> <li>Electric Range/Oven</li> <li>Electric Smooth Cooktop</li> <li>Laundry:</li> </ul>                                                                                                                                                                                                                                     | <ul> <li>Exhaust Fan</li> <li>Great Room</li> <li>Microwave</li> <li>Pantry</li> <li>Island</li> </ul>                                                                          | Great C<br>Dining<br>Kitchen C<br>LOC<br>C = Ce<br>F = Fr | 14'04"×10'10"<br>14'04"×8'00"<br>ation<br>enter<br>ont |
| <ul> <li>Tot Lot</li> <li>Energy/Green Feature</li> <li>Dual Pane Low E Window</li> <li>Garage Door Opener</li> <li>Size: Lot Typical Lot Dimension Standard Minimum Size Maximum Size Type/View:</li></ul>                                                                                                                                                                                                                                                                                                                                                                                                                                                                                                                                                                                                                                                                                                                                                                                                                                                                                                                                                                                                                                                                                                                                                                                                                                                                                                                                                                                                                                                                                                                                                                                                                                                                                                                                                                                                                                                                                                                    | <ul> <li>Digital Programmable Thermostat</li> <li>Parking</li> <li>Lot</li> <li>6,601 Sqft</li> <li>45.0 x 120.0</li> <li>5,678 Sqft</li> <li>5,252 Sqft</li> <li>8,724 Sqft</li> </ul>                                                                                                                                                                                                                                                                                                                                                                                                                                                                                                                                                                                                                                                                                                                                                                                                                                                                                                                                                                                                                                                                                                                                                                                                                                                                                                                                                                                                                                                                                                                                                                                                                                                                                                                                                                                                                                                                                                                                        | <ul> <li>1 Three-Quarter Bath</li> <li>Double Sinks</li> <li>Living Areas / Options:</li> <li>Entry Hall/Foyer</li> <li>Dining:</li> <li>Dining in Living Room/Great Room</li> <li>Kitchen:</li> <li>Dishwasher</li> <li>Disposal</li> <li>Electric Range/Oven</li> <li>Electric Smooth Cooktop</li> <li>Laundry:</li> <li>Room</li> </ul>                                                                                                                                                                                                                       | <ul> <li>Exhaust Fan</li> <li>Great Room</li> <li>Microwave</li> <li>Pantry</li> <li>Island</li> </ul>                                                                          | Great C<br>Dining<br>Kitchen C<br>LOC<br>C = Ce<br>F = Fr | 14'04"×10'10"<br>14'04"×8'00"<br>ation<br>enter<br>ont |
| <ul> <li>Tot Lot</li> <li>Energy/Green Feature</li> <li>Dual Pane Low E Window</li> <li>Garage Door Opener</li> <li>Size: Lot Typical Lot Dimension Standard Minimum Size Maximum Size Type/View: • Standard </li> </ul>                                                                                                                                                                                                                                                                                                                                                                                                                                                                                                                                                                                                                                                                                                                                                                                                                                                                                                                                                                                                                                                                                                                                                                                                                                                                                                                                                                                                                                                                                                                                                                                                                                                                                                                                                                                                                                                                                                       | <ul> <li>Digital Programmable Thermostat</li> <li>Parking</li> <li>Lot</li> <li>6,601 Sqft</li> <li>45.0 x 120.0</li> <li>5,678 Sqft</li> <li>5,252 Sqft</li> <li>8,724 Sqft</li> <li>N/S Lot</li> </ul>                                                                                                                                                                                                                                                                                                                                                                                                                                                                                                                                                                                                                                                                                                                                                                                                                                                                                                                                                                                                                                                                                                                                                                                                                                                                                                                                                                                                                                                                                                                                                                                                                                                                                                                                                                                                                                                                                                                       | <ul> <li>1 Three-Quarter Bath</li> <li>Double Sinks</li> <li>Living Areas / Options:</li> <li>Entry Hall/Foyer</li> <li>Dining:</li> <li>Dining in Living Room/Great Room</li> <li>Kitchen:</li> <li>Dishwasher</li> <li>Disposal</li> <li>Electric Range/Oven</li> <li>Electric Smooth Cooktop</li> <li>Laundry:</li> <li>Room</li> <li>Fireplace(s):</li> </ul>                                                                                                                                                                                                | <ul> <li>Exhaust Fan</li> <li>Great Room</li> <li>Microwave</li> <li>Pantry</li> <li>Island</li> <li>Granite Tops</li> </ul>                                                    | Great C<br>Dining<br>Kitchen C<br>LOC<br>C = Ce<br>F = Fr | 14'04"×10'10"<br>14'04"×8'00"<br>ation<br>enter<br>ont |
| <ul> <li>Tot Lot</li> <li>Energy/Green Feature</li> <li>Dual Pane Low E Window</li> <li>Garage Door Opener</li> <li>Size: Lot Typical Lot Dimension Standard Minimum Size Maximum Size Type/View:</li></ul>                                                                                                                                                                                                                                                                                                                                                                                                                                                                                                                                                                                                                                                                                                                                                                                                                                                                                                                                                                                                                                                                                                                                                                                                                                                                                                                                                                                                                                                                                                                                                                                                                                                                                                                                                                                                                                                                                                                    | <ul> <li>Digital Programmable Thermostat</li> <li>Parking</li> <li>Lot</li> <li>6,601 Sqft</li> <li>45.0 x 120.0</li> <li>5,678 Sqft</li> <li>5,252 Sqft</li> <li>8,724 Sqft</li> <li>N/S Lot</li> </ul>                                                                                                                                                                                                                                                                                                                                                                                                                                                                                                                                                                                                                                                                                                                                                                                                                                                                                                                                                                                                                                                                                                                                                                                                                                                                                                                                                                                                                                                                                                                                                                                                                                                                                                                                                                                                                                                                                                                       | <ul> <li>1 Three-Quarter Bath</li> <li>Double Sinks</li> <li>Living Areas / Options:</li> <li>Entry Hall/Foyer</li> <li>Dining:</li> <li>Dining in Living Room/Great Room</li> <li>Kitchen:</li> <li>Dishwasher</li> <li>Disposal</li> <li>Electric Range/Oven</li> <li>Electric Smooth Cooktop</li> <li>Laundry:</li> <li>Room</li> <li>Fireplace(s):</li> <li>Not Available</li> </ul>                                                                                                                                                                         | <ul> <li>Exhaust Fan</li> <li>Great Room</li> <li>Microwave</li> <li>Pantry</li> <li>Island</li> <li>Granite Tops</li> </ul>                                                    | Great C<br>Dining<br>Kitchen C<br>LOC<br>C = Ce<br>F = Fr | 14'04"×10'10"<br>14'04"×8'00"<br>ation<br>enter<br>ont |
| <ul> <li>Tot Lot</li> <li>Energy/Green Feature</li> <li>Dual Pane Low E Window</li> <li>Garage Door Opener</li> <li>Size:</li> <li>Lot</li> <li>Typical Lot Dimension</li> <li>Standard</li> <li>Minimum Size</li> <li>Maximum Size</li> <li>Type/View:</li> <li>Standard</li> <li>Maricopa Unif/20</li> </ul>                                                                                                                                                                                                                                                                                                                                                                                                                                                                                                                                                                                                                                                                                                                                                                                                                                                                                                                                                                                                                                                                                                                                                                                                                                                                                                                                                                                                                                                                                                                                                                                                                                                                                                                                                                                                                 | <ul> <li>Digital Programmable Thermostat</li> <li>Parking</li> <li>Lot</li> <li>6,601 Sqft</li> <li>45.0 x 120.0</li> <li>5,678 Sqft</li> <li>5,252 Sqft</li> <li>8,724 Sqft</li> <li>N/S Lot</li> </ul>                                                                                                                                                                                                                                                                                                                                                                                                                                                                                                                                                                                                                                                                                                                                                                                                                                                                                                                                                                                                                                                                                                                                                                                                                                                                                                                                                                                                                                                                                                                                                                                                                                                                                                                                                                                                                                                                                                                       | <ul> <li>1 Three-Quarter Bath</li> <li>Double Sinks</li> <li>Living Areas / Options:</li> <li>Entry Hall/Foyer</li> <li>Dining: <ul> <li>Dining in Living Room/Great Room</li> </ul> </li> <li>Dishwasher</li> <li>Dishwasher</li> <li>Disposal</li> <li>Electric Range/Oven</li> <li>Electric Smooth Cooktop</li> </ul> <li>Laudry: <ul> <li>Room</li> <li>Fireplace(s):</li> <li>Not Available</li> </ul> </li>                                                                                                                                                | <ul> <li>Exhaust Fan</li> <li>Great Room</li> <li>Microwave</li> <li>Pantry</li> <li>Island</li> <li>Granite Tops</li> </ul>                                                    | Great C<br>Dining<br>Kitchen C<br>LOC<br>C = Ce<br>F = Fr | 14'04"×10'10"<br>14'04"×8'00"<br>ation<br>enter<br>ont |
| <ul> <li>Tot Lot</li> <li>Energy/Green Feature</li> <li>Dual Pane Low E Window</li> <li>Garage Door Opener</li> <li>Size: <ul> <li>Lot</li> <li>Typical Lot Dimension</li> <li>Standard</li> <li>Minimum Size</li> <li>Type/View:</li> <li>Standard</li> </ul> </li> <li>Maricopa Unif/20</li> <li>Maricopa Unif/20</li> </ul>                                                                                                                                                                                                                                                                                                                                                                                                                                                                                                                                                                                                                                                                                                                                                                                                                                                                                                                                                                                                                                                                                                                                                                                                                                                                                                                                                                                                                                                                                                                                                                                                                                                                                                                                                                                                 | <ul> <li>Digital Programmable Thermostat</li> <li>Parking</li> <li>Lot</li> <li>6,601 Sqft</li> <li>45.0 x 120.0</li> <li>5,678 Sqft</li> <li>5,252 Sqft</li> <li>8,724 Sqft</li> <li>N/S Lot</li> </ul>                                                                                                                                                                                                                                                                                                                                                                                                                                                                                                                                                                                                                                                                                                                                                                                                                                                                                                                                                                                                                                                                                                                                                                                                                                                                                                                                                                                                                                                                                                                                                                                                                                                                                                                                                                                                                                                                                                                       | <ul> <li>1 Three-Quarter Bath</li> <li>Double Sinks</li> <li>Living Areas / Options: <ul> <li>Entry Hall/Foyer</li> </ul> </li> <li>Dining: <ul> <li>Dining in Living Room/Great Room</li> </ul> </li> <li>Kitchen: <ul> <li>Dishwasher</li> <li>Disposal</li> <li>Electric Range/Oven</li> <li>Electric Smooth Cooktop</li> </ul> </li> <li>Laundry: <ul> <li>Room</li> <li>Fireplace(s):</li> <li>Not Available</li> </ul> </li> <li>Exterior Feat</li> </ul>                                                                                                  | <ul> <li>Exhaust Fan</li> <li>Great Room</li> <li>Microwave</li> <li>Pantry</li> <li>Island</li> <li>Granite Tops</li> </ul>                                                    | Great C<br>Dining<br>Kitchen C<br>LOC<br>C = Ce<br>F = Fr | 14'04"×10'10"<br>14'04"×8'00"<br>ation<br>enter<br>ont |
| <ul> <li>Tot Lot</li> <li>Energy/Green Feature</li> <li>Dual Pane Low E Window</li> <li>Garage Door Opener</li> <li>Size: <ul> <li>Lot</li> <li>Typical Lot Dimension</li> <li>Standard</li> <li>Minimum Size</li> <li>Maximum Size</li> </ul> </li> <li>Type/View: <ul> <li>Standard</li> </ul> </li> <li>Maricopa Unif/20</li> <li>Maricopa Unif/20</li> <li>Santa Cruz Elem/K-5</li> </ul>                                                                                                                                                                                                                                                                                                                                                                                                                                                                                                                                                                                                                                                                                                                                                                                                                                                                                                                                                                                                                                                                                                                                                                                                                                                                                                                                                                                                                                                                                                                                                                                                                                                                                                                                  | <ul> <li>Digital Programmable Thermostat<br/>Parking         <ul> <li>Lot</li> <li>6,601 Sqft</li> <li>45.0 x 120.0</li> <li>5,678 Sqft</li> <li>5,252 Sqft</li> <li>8,724 Sqft</li> <li>N/S Lot</li> <li>Districts</li> </ul> </li> </ul>                                                                                                                                                                                                                                                                                                                                                                                                                                                                                                                                                                                                                                                                                                                                                                                                                                                                                                                                                                                                                                                                                                                                                                                                                                                                                                                                                                                                                                                                                                                                                                                                                                                                                                                                                                                                                                                                                     | <ul> <li>1 Three-Quarter Bath</li> <li>Double Sinks</li> <li>Living Areas / Options: <ul> <li>Entry Hall/Foyer</li> </ul> </li> <li>Dining: <ul> <li>Dining in Living Room/Great Room</li> </ul> </li> <li>Kitchen: <ul> <li>Dishwasher</li> <li>Disposal</li> <li>Electric Range/Oven</li> <li>Electric Smooth Cooktop</li> </ul> </li> <li>Laundry: <ul> <li>Room</li> <li>Fireplace(s):</li> <li>Not Available</li> </ul> </li> <li>Exterior Feat</li> <li>Construction: <ul> <li>2x4 Frame</li> </ul> </li> </ul>                                            | <ul> <li>Exhaust Fan</li> <li>Great Room</li> <li>Microwave</li> <li>Pantry</li> <li>Island</li> <li>Granite Tops</li> </ul>                                                    | Great C<br>Dining<br>Kitchen C<br>LOC<br>C = Ce<br>F = Fr | 14'04"×10'10"<br>14'04"×8'00"<br>ation<br>enter<br>ont |
| <ul> <li>Tot Lot</li> <li>Energy/Green Feature</li> <li>Dual Pane Low E Window</li> <li>Garage Door Opener</li> <li>Size: <ul> <li>Lot</li> <li>Typical Lot Dimension</li> <li>Standard</li> <li>Minimum Size</li> <li>Maximum Size</li> </ul> </li> <li>Type/View: <ul> <li>Standard</li> <li>Maricopa Unif/20</li> <li>Maricopa Unif/20</li> <li>Maricopa Unif/20</li> <li>Santa Cruz Elem/K-5</li> <li>Desert Wind MS/6-8</li> </ul> </li> </ul>                                                                                                                                                                                                                                                                                                                                                                                                                                                                                                                                                                                                                                                                                                                                                                                                                                                                                                                                                                                                                                                                                                                                                                                                                                                                                                                                                                                                                                                                                                                                                                                                                                                                            | <ul> <li>Digital Programmable Thermostat<br/>Parking         <ul> <li>Lot</li> <li>6,601 Sqft</li> <li>45.0 x 120.0</li> <li>5,678 Sqft</li> <li>5,252 Sqft</li> <li>8,724 Sqft</li> <li>N/S Lot</li> <li>Districts</li> </ul> </li> </ul>                                                                                                                                                                                                                                                                                                                                                                                                                                                                                                                                                                                                                                                                                                                                                                                                                                                                                                                                                                                                                                                                                                                                                                                                                                                                                                                                                                                                                                                                                                                                                                                                                                                                                                                                                                                                                                                                                     | <ul> <li>1 Three-Quarter Bath</li> <li>Double Sinks</li> <li>Living Areas / Options: <ul> <li>Entry Hall/Foyer</li> </ul> </li> <li>Dining in Living Room/Great Room</li> <li>Kitchen: <ul> <li>Dishwasher</li> <li>Disposal</li> <li>Electric Range/Oven</li> <li>Electric Smooth Cooktop</li> </ul> </li> <li>Laundry: <ul> <li>Room</li> <li>Fireplace(s):</li> <li>Not Available</li> <li>Exterior Feat</li> </ul> </li> <li>Construction: <ul> <li>2x4 Frame</li> <li>Exterior:</li> </ul> </li> </ul>                                                      | <ul> <li>Exhaust Fan</li> <li>Great Room</li> <li>Microwave</li> <li>Pantry</li> <li>Island</li> <li>Granite Tops</li> </ul> atures <ul> <li>Post Tension Foundation</li> </ul> | Great C<br>Dining<br>Kitchen C<br>LOC<br>C = Ce<br>F = Fr | 14'04"×10'10"<br>14'04"×8'00"<br>ation<br>enter<br>ont |
| <ul> <li>Dual Pane Low E Window</li> <li>Garage Door Opener</li> <li>Size: <ul> <li>Lot</li> <li>Typical Lot Dimension</li> <li>Standard</li> <li>Minimum Size</li> <li>Maximum Size</li> </ul> </li> <li>Type/View: <ul> <li>Standard</li> <li>Maricopa Unif/20</li> <li>Maricopa Unif/20</li> <li>Maricopa Unif/20</li> </ul> </li> <li>Santa Cruz Elem/K-5</li> </ul>                                                                                                                                                                                                                                                                                                                                                                                                                                                                                                                                                                                                                                                                                                                                                                                                                                                                                                                                                                                                                                                                                                                                                                                                                                                                                                                                                                                                                                                                                                                                                                                                                                                                                                                                                       | <ul> <li>Digital Programmable Thermostat<br/>Parking         <ul> <li>Lot</li> <li>6,601 Sqft</li> <li>45.0 x 120.0</li> <li>5,678 Sqft</li> <li>5,252 Sqft</li> <li>8,724 Sqft</li> <li>N/S Lot</li> <li>Districts</li> </ul> </li> </ul>                                                                                                                                                                                                                                                                                                                                                                                                                                                                                                                                                                                                                                                                                                                                                                                                                                                                                                                                                                                                                                                                                                                                                                                                                                                                                                                                                                                                                                                                                                                                                                                                                                                                                                                                                                                                                                                                                     | <ul> <li>1 Three-Quarter Bath</li> <li>Double Sinks</li> <li>Living Areas / Options: <ul> <li>Entry Hall/Foyer</li> </ul> </li> <li>Dining in Living Room/Great Room</li> <li>Kitchen: <ul> <li>Dishwasher</li> <li>Disposal</li> <li>Electric Range/Oven</li> <li>Electric Smooth Cooktop</li> </ul> </li> <li>Laundry: <ul> <li>Room</li> </ul> </li> <li>Fireplace(s): <ul> <li>Not Available</li> <li>Exterior Feat</li> </ul> </li> <li>Construction: <ul> <li>2x4 Frame</li> <li>Exterior: <ul> <li>Stucco</li> </ul> </li> </ul></li></ul>                | <ul> <li>Exhaust Fan</li> <li>Great Room</li> <li>Microwave</li> <li>Pantry</li> <li>Island</li> <li>Granite Tops</li> </ul> atures <ul> <li>Post Tension Foundation</li> </ul> | Great C<br>Dining<br>Kitchen C<br>LOC<br>C = Ce<br>F = Fr | 14'04"×10'10"<br>14'04"×8'00"<br>ation<br>enter<br>ont |
| <ul> <li>Tot Lot</li> <li>Energy/Green Feature</li> <li>Dual Pane Low E Window</li> <li>Garage Door Opener</li> <li>Size: <ul> <li>Lot</li> <li>Typical Lot Dimension</li> <li>Standard</li> <li>Minimum Size</li> <li>Maximum Size</li> </ul> </li> <li>Type/View: <ul> <li>Standard</li> <li>Maricopa Unif/20</li> <li>Maricopa Unif/20</li> <li>Maricopa Unif/20</li> </ul> </li> <li>Santa Cruz Elem/K-5</li> <li>Desert Wind MS/6-8</li> </ul>                                                                                                                                                                                                                                                                                                                                                                                                                                                                                                                                                                                                                                                                                                                                                                                                                                                                                                                                                                                                                                                                                                                                                                                                                                                                                                                                                                                                                                                                                                                                                                                                                                                                            | <ul> <li>Digital Programmable Thermostat<br/>Parking         <ul> <li>Lot</li> <li>6,601 Sqft</li> <li>45.0 x 120.0</li> <li>5,678 Sqft</li> <li>5,252 Sqft</li> <li>8,724 Sqft</li> <li>N/S Lot</li> <li>Districts</li> </ul> </li> </ul>                                                                                                                                                                                                                                                                                                                                                                                                                                                                                                                                                                                                                                                                                                                                                                                                                                                                                                                                                                                                                                                                                                                                                                                                                                                                                                                                                                                                                                                                                                                                                                                                                                                                                                                                                                                                                                                                                     | <ul> <li>1 Three-Quarter Bath</li> <li>Double Sinks</li> <li>Living Areas / Options: <ul> <li>Entry Hall/Foyer</li> </ul> </li> <li>Dining in Living Room/Great Room</li> <li>Kitchen: <ul> <li>Dishwasher</li> <li>Disposal</li> <li>Electric Range/Oven</li> <li>Electric Smooth Cooktop</li> </ul> </li> <li>Laundry: <ul> <li>Room</li> </ul> </li> <li>Fireplace(s): <ul> <li>Not Available</li> <li>Exterior Feat</li> </ul> </li> <li>Construction: <ul> <li>2x4 Frame</li> <li>Exterior: <ul> <li>Stucco</li> <li>Roof:</li> </ul> </li> </ul></li></ul> | <ul> <li>Exhaust Fan</li> <li>Great Room</li> <li>Microwave</li> <li>Pantry</li> <li>Island</li> <li>Granite Tops</li> </ul> atures <ul> <li>Post Tension Foundation</li> </ul> | Great C<br>Dining<br>Kitchen C<br>LOC<br>C = Ce<br>F = Fr | 14'04"×10'10"<br>14'04"×8'00"<br>ation<br>enter<br>ont |