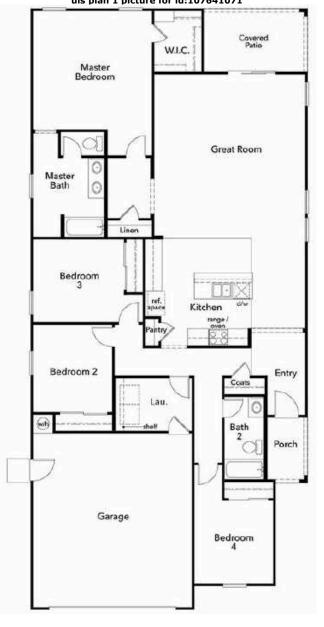

#### Report provided by Ultimate Information Systems on 02-29-2024 07:42 PM

|                                                                                                                                                                                                                                                                                                                                                                                                                                                                                                                                                                                                                                                                                                                                                                                                                                                                                                                                                                                                                                                                                                                                                                                                                                                                                                                                                                                                                                                                                                                                                                                                                                                                                                                                                                                                                                                                                                                                                                                                                                                                                                                                | <b>ID:</b> 1630                                                                                                                                                                                                                                                                                                                                                                                                                                                                                                                                                                                                                                                                                                                                                                                                                                                                                                                                                                                                                                                                                                                                                                                                                                                                                                                                                                                                                                                                                                                                                                                                                                                                                                                                                                                                                                                                                                                                                                                                                                                                                                                | 0687953 Single Family Detached                                                                                                                                                                                                                                                                                                                                                                                                                                                                                                                                   | Spec                                                                                                                                                                            | :                                                         | \$299,990                                              |
|--------------------------------------------------------------------------------------------------------------------------------------------------------------------------------------------------------------------------------------------------------------------------------------------------------------------------------------------------------------------------------------------------------------------------------------------------------------------------------------------------------------------------------------------------------------------------------------------------------------------------------------------------------------------------------------------------------------------------------------------------------------------------------------------------------------------------------------------------------------------------------------------------------------------------------------------------------------------------------------------------------------------------------------------------------------------------------------------------------------------------------------------------------------------------------------------------------------------------------------------------------------------------------------------------------------------------------------------------------------------------------------------------------------------------------------------------------------------------------------------------------------------------------------------------------------------------------------------------------------------------------------------------------------------------------------------------------------------------------------------------------------------------------------------------------------------------------------------------------------------------------------------------------------------------------------------------------------------------------------------------------------------------------------------------------------------------------------------------------------------------------|--------------------------------------------------------------------------------------------------------------------------------------------------------------------------------------------------------------------------------------------------------------------------------------------------------------------------------------------------------------------------------------------------------------------------------------------------------------------------------------------------------------------------------------------------------------------------------------------------------------------------------------------------------------------------------------------------------------------------------------------------------------------------------------------------------------------------------------------------------------------------------------------------------------------------------------------------------------------------------------------------------------------------------------------------------------------------------------------------------------------------------------------------------------------------------------------------------------------------------------------------------------------------------------------------------------------------------------------------------------------------------------------------------------------------------------------------------------------------------------------------------------------------------------------------------------------------------------------------------------------------------------------------------------------------------------------------------------------------------------------------------------------------------------------------------------------------------------------------------------------------------------------------------------------------------------------------------------------------------------------------------------------------------------------------------------------------------------------------------------------------------|------------------------------------------------------------------------------------------------------------------------------------------------------------------------------------------------------------------------------------------------------------------------------------------------------------------------------------------------------------------------------------------------------------------------------------------------------------------------------------------------------------------------------------------------------------------|---------------------------------------------------------------------------------------------------------------------------------------------------------------------------------|-----------------------------------------------------------|--------------------------------------------------------|
|                                                                                                                                                                                                                                                                                                                                                                                                                                                                                                                                                                                                                                                                                                                                                                                                                                                                                                                                                                                                                                                                                                                                                                                                                                                                                                                                                                                                                                                                                                                                                                                                                                                                                                                                                                                                                                                                                                                                                                                                                                                                                                                                |                                                                                                                                                                                                                                                                                                                                                                                                                                                                                                                                                                                                                                                                                                                                                                                                                                                                                                                                                                                                                                                                                                                                                                                                                                                                                                                                                                                                                                                                                                                                                                                                                                                                                                                                                                                                                                                                                                                                                                                                                                                                                                                                |                                                                                                                                                                                                                                                                                                                                                                                                                                                                                                                                                                  | Levels                                                                                                                                                                          | 1                                                         |                                                        |
|                                                                                                                                                                                                                                                                                                                                                                                                                                                                                                                                                                                                                                                                                                                                                                                                                                                                                                                                                                                                                                                                                                                                                                                                                                                                                                                                                                                                                                                                                                                                                                                                                                                                                                                                                                                                                                                                                                                                                                                                                                                                                                                                |                                                                                                                                                                                                                                                                                                                                                                                                                                                                                                                                                                                                                                                                                                                                                                                                                                                                                                                                                                                                                                                                                                                                                                                                                                                                                                                                                                                                                                                                                                                                                                                                                                                                                                                                                                                                                                                                                                                                                                                                                                                                                                                                | David Van Assche                                                                                                                                                                                                                                                                                                                                                                                                                                                                                                                                                 | Bedrooms                                                                                                                                                                        | 3                                                         |                                                        |
| - est                                                                                                                                                                                                                                                                                                                                                                                                                                                                                                                                                                                                                                                                                                                                                                                                                                                                                                                                                                                                                                                                                                                                                                                                                                                                                                                                                                                                                                                                                                                                                                                                                                                                                                                                                                                                                                                                                                                                                                                                                                                                                                                          |                                                                                                                                                                                                                                                                                                                                                                                                                                                                                                                                                                                                                                                                                                                                                                                                                                                                                                                                                                                                                                                                                                                                                                                                                                                                                                                                                                                                                                                                                                                                                                                                                                                                                                                                                                                                                                                                                                                                                                                                                                                                                                                                | My Home Group Real Estate                                                                                                                                                                                                                                                                                                                                                                                                                                                                                                                                        | Baths                                                                                                                                                                           | 1 3/4                                                     | 1                                                      |
|                                                                                                                                                                                                                                                                                                                                                                                                                                                                                                                                                                                                                                                                                                                                                                                                                                                                                                                                                                                                                                                                                                                                                                                                                                                                                                                                                                                                                                                                                                                                                                                                                                                                                                                                                                                                                                                                                                                                                                                                                                                                                                                                |                                                                                                                                                                                                                                                                                                                                                                                                                                                                                                                                                                                                                                                                                                                                                                                                                                                                                                                                                                                                                                                                                                                                                                                                                                                                                                                                                                                                                                                                                                                                                                                                                                                                                                                                                                                                                                                                                                                                                                                                                                                                                                                                | 480-470-1707 480-470-1707                                                                                                                                                                                                                                                                                                                                                                                                                                                                                                                                        | Parking                                                                                                                                                                         | 2G                                                        | -                                                      |
|                                                                                                                                                                                                                                                                                                                                                                                                                                                                                                                                                                                                                                                                                                                                                                                                                                                                                                                                                                                                                                                                                                                                                                                                                                                                                                                                                                                                                                                                                                                                                                                                                                                                                                                                                                                                                                                                                                                                                                                                                                                                                                                                |                                                                                                                                                                                                                                                                                                                                                                                                                                                                                                                                                                                                                                                                                                                                                                                                                                                                                                                                                                                                                                                                                                                                                                                                                                                                                                                                                                                                                                                                                                                                                                                                                                                                                                                                                                                                                                                                                                                                                                                                                                                                                                                                | Website www.PhoenixAreaHome.com                                                                                                                                                                                                                                                                                                                                                                                                                                                                                                                                  | Sqft                                                                                                                                                                            | 1,53                                                      | 6                                                      |
|                                                                                                                                                                                                                                                                                                                                                                                                                                                                                                                                                                                                                                                                                                                                                                                                                                                                                                                                                                                                                                                                                                                                                                                                                                                                                                                                                                                                                                                                                                                                                                                                                                                                                                                                                                                                                                                                                                                                                                                                                                                                                                                                |                                                                                                                                                                                                                                                                                                                                                                                                                                                                                                                                                                                                                                                                                                                                                                                                                                                                                                                                                                                                                                                                                                                                                                                                                                                                                                                                                                                                                                                                                                                                                                                                                                                                                                                                                                                                                                                                                                                                                                                                                                                                                                                                | David@PhoenixAreaHome.com                                                                                                                                                                                                                                                                                                                                                                                                                                                                                                                                        | Lot Included                                                                                                                                                                    | Y                                                         |                                                        |
| REAL PROPERTY OF THE PARTY OF T |                                                                                                                                                                                                                                                                                                                                                                                                                                                                                                                                                                                                                                                                                                                                                                                                                                                                                                                                                                                                                                                                                                                                                                                                                                                                                                                                                                                                                                                                                                                                                                                                                                                                                                                                                                                                                                                                                                                                                                                                                                                                                                                                |                                                                                                                                                                                                                                                                                                                                                                                                                                                                                                                                                                  | Lot Premium                                                                                                                                                                     |                                                           | ded, if any                                            |
|                                                                                                                                                                                                                                                                                                                                                                                                                                                                                                                                                                                                                                                                                                                                                                                                                                                                                                                                                                                                                                                                                                                                                                                                                                                                                                                                                                                                                                                                                                                                                                                                                                                                                                                                                                                                                                                                                                                                                                                                                                                                                                                                |                                                                                                                                                                                                                                                                                                                                                                                                                                                                                                                                                                                                                                                                                                                                                                                                                                                                                                                                                                                                                                                                                                                                                                                                                                                                                                                                                                                                                                                                                                                                                                                                                                                                                                                                                                                                                                                                                                                                                                                                                                                                                                                                |                                                                                                                                                                                                                                                                                                                                                                                                                                                                                                                                                                  | Sub Plan Price Ra<br>Sub Plan Sqft Rar                                                                                                                                          |                                                           | \$440,990<br>8 - 2,434                                 |
| California ( 199                                                                                                                                                                                                                                                                                                                                                                                                                                                                                                                                                                                                                                                                                                                                                                                                                                                                                                                                                                                                                                                                                                                                                                                                                                                                                                                                                                                                                                                                                                                                                                                                                                                                                                                                                                                                                                                                                                                                                                                                                                                                                                               | and the second se                                                                                                                                                                                                                                                                                                                                                                                                                                                                                                                                                                                                                                                                                                                                                                                                                                                                                                                                                                                                                                                                                                                                                                                                                                                                                                                                                                                                                            |                                                                                                                                                                                                                                                                                                                                                                                                                                                                                                                                                                  | Last Updated                                                                                                                                                                    | -                                                         | : 02/26/2024                                           |
| TTA DATA                                                                                                                                                                                                                                                                                                                                                                                                                                                                                                                                                                                                                                                                                                                                                                                                                                                                                                                                                                                                                                                                                                                                                                                                                                                                                                                                                                                                                                                                                                                                                                                                                                                                                                                                                                                                                                                                                                                                                                                                                                                                                                                       | and the second s |                                                                                                                                                                                                                                                                                                                                                                                                                                                                                                                                                                  | Association Fee                                                                                                                                                                 | 91.00 Paic                                                |                                                        |
|                                                                                                                                                                                                                                                                                                                                                                                                                                                                                                                                                                                                                                                                                                                                                                                                                                                                                                                                                                                                                                                                                                                                                                                                                                                                                                                                                                                                                                                                                                                                                                                                                                                                                                                                                                                                                                                                                                                                                                                                                                                                                                                                | the second                                                                                                                                                                                                                                                                                                                                                                                                                                                                                                                                                                                                                                                                                                                                                                                                                                                                                                                                                                                                                                                                                                                                                                                                                                                                                                                                                                                                                                                                                                                                                                                                                                                                                                                                                                                                                                                                                                                                                                                                                                                                                                                     |                                                                                                                                                                                                                                                                                                                                                                                                                                                                                                                                                                  | Association Fee                                                                                                                                                                 | Paic                                                      | ,                                                      |
| Maricopa, AZ 85138                                                                                                                                                                                                                                                                                                                                                                                                                                                                                                                                                                                                                                                                                                                                                                                                                                                                                                                                                                                                                                                                                                                                                                                                                                                                                                                                                                                                                                                                                                                                                                                                                                                                                                                                                                                                                                                                                                                                                                                                                                                                                                             |                                                                                                                                                                                                                                                                                                                                                                                                                                                                                                                                                                                                                                                                                                                                                                                                                                                                                                                                                                                                                                                                                                                                                                                                                                                                                                                                                                                                                                                                                                                                                                                                                                                                                                                                                                                                                                                                                                                                                                                                                                                                                                                                |                                                                                                                                                                                                                                                                                                                                                                                                                                                                                                                                                                  |                                                                                                                                                                                 |                                                           |                                                        |
| Included • Covered Pat                                                                                                                                                                                                                                                                                                                                                                                                                                                                                                                                                                                                                                                                                                                                                                                                                                                                                                                                                                                                                                                                                                                                                                                                                                                                                                                                                                                                                                                                                                                                                                                                                                                                                                                                                                                                                                                                                                                                                                                                                                                                                                         | io• Front Landscaping                                                                                                                                                                                                                                                                                                                                                                                                                                                                                                                                                                                                                                                                                                                                                                                                                                                                                                                                                                                                                                                                                                                                                                                                                                                                                                                                                                                                                                                                                                                                                                                                                                                                                                                                                                                                                                                                                                                                                                                                                                                                                                          |                                                                                                                                                                                                                                                                                                                                                                                                                                                                                                                                                                  |                                                                                                                                                                                 |                                                           | ncy 02/27/2024                                         |
| Choice of                                                                                                                                                                                                                                                                                                                                                                                                                                                                                                                                                                                                                                                                                                                                                                                                                                                                                                                                                                                                                                                                                                                                                                                                                                                                                                                                                                                                                                                                                                                                                                                                                                                                                                                                                                                                                                                                                                                                                                                                                                                                                                                      |                                                                                                                                                                                                                                                                                                                                                                                                                                                                                                                                                                                                                                                                                                                                                                                                                                                                                                                                                                                                                                                                                                                                                                                                                                                                                                                                                                                                                                                                                                                                                                                                                                                                                                                                                                                                                                                                                                                                                                                                                                                                                                                                |                                                                                                                                                                                                                                                                                                                                                                                                                                                                                                                                                                  |                                                                                                                                                                                 | Possession                                                | Move-In<br>Ready                                       |
| Spec The kitchen in<br>Remarks watering syste                                                                                                                                                                                                                                                                                                                                                                                                                                                                                                                                                                                                                                                                                                                                                                                                                                                                                                                                                                                                                                                                                                                                                                                                                                                                                                                                                                                                                                                                                                                                                                                                                                                                                                                                                                                                                                                                                                                                                                                                                                                                                  | cludes an electric range/oven and grani<br>em.                                                                                                                                                                                                                                                                                                                                                                                                                                                                                                                                                                                                                                                                                                                                                                                                                                                                                                                                                                                                                                                                                                                                                                                                                                                                                                                                                                                                                                                                                                                                                                                                                                                                                                                                                                                                                                                                                                                                                                                                                                                                                 | te countertops. Low-maintenance fror                                                                                                                                                                                                                                                                                                                                                                                                                                                                                                                             | nt yard landscaping with a                                                                                                                                                      | Leaseback<br>Lock Box                                     | Ready                                                  |
| Subo                                                                                                                                                                                                                                                                                                                                                                                                                                                                                                                                                                                                                                                                                                                                                                                                                                                                                                                                                                                                                                                                                                                                                                                                                                                                                                                                                                                                                                                                                                                                                                                                                                                                                                                                                                                                                                                                                                                                                                                                                                                                                                                           | division Features                                                                                                                                                                                                                                                                                                                                                                                                                                                                                                                                                                                                                                                                                                                                                                                                                                                                                                                                                                                                                                                                                                                                                                                                                                                                                                                                                                                                                                                                                                                                                                                                                                                                                                                                                                                                                                                                                                                                                                                                                                                                                                              | Interior Fea                                                                                                                                                                                                                                                                                                                                                                                                                                                                                                                                                     | atures                                                                                                                                                                          | Room / Lo                                                 | cation / Sizes                                         |
| General:                                                                                                                                                                                                                                                                                                                                                                                                                                                                                                                                                                                                                                                                                                                                                                                                                                                                                                                                                                                                                                                                                                                                                                                                                                                                                                                                                                                                                                                                                                                                                                                                                                                                                                                                                                                                                                                                                                                                                                                                                                                                                                                       |                                                                                                                                                                                                                                                                                                                                                                                                                                                                                                                                                                                                                                                                                                                                                                                                                                                                                                                                                                                                                                                                                                                                                                                                                                                                                                                                                                                                                                                                                                                                                                                                                                                                                                                                                                                                                                                                                                                                                                                                                                                                                                                                | Master Bedroom Amenities:                                                                                                                                                                                                                                                                                                                                                                                                                                                                                                                                        |                                                                                                                                                                                 | Master R                                                  | 14'07"x15'06"                                          |
| <ul> <li>Association Fee</li> </ul>                                                                                                                                                                                                                                                                                                                                                                                                                                                                                                                                                                                                                                                                                                                                                                                                                                                                                                                                                                                                                                                                                                                                                                                                                                                                                                                                                                                                                                                                                                                                                                                                                                                                                                                                                                                                                                                                                                                                                                                                                                                                                            | <ul> <li>Master Plan/Planned Community</li> </ul>                                                                                                                                                                                                                                                                                                                                                                                                                                                                                                                                                                                                                                                                                                                                                                                                                                                                                                                                                                                                                                                                                                                                                                                                                                                                                                                                                                                                                                                                                                                                                                                                                                                                                                                                                                                                                                                                                                                                                                                                                                                                              | <ul> <li>Walk-In Closet</li> </ul>                                                                                                                                                                                                                                                                                                                                                                                                                                                                                                                               |                                                                                                                                                                                 | 2 Bed                                                     | 12'03"x10'00"                                          |
|                                                                                                                                                                                                                                                                                                                                                                                                                                                                                                                                                                                                                                                                                                                                                                                                                                                                                                                                                                                                                                                                                                                                                                                                                                                                                                                                                                                                                                                                                                                                                                                                                                                                                                                                                                                                                                                                                                                                                                                                                                                                                                                                |                                                                                                                                                                                                                                                                                                                                                                                                                                                                                                                                                                                                                                                                                                                                                                                                                                                                                                                                                                                                                                                                                                                                                                                                                                                                                                                                                                                                                                                                                                                                                                                                                                                                                                                                                                                                                                                                                                                                                                                                                                                                                                                                |                                                                                                                                                                                                                                                                                                                                                                                                                                                                                                                                                                  |                                                                                                                                                                                 |                                                           |                                                        |
| Outdoor:                                                                                                                                                                                                                                                                                                                                                                                                                                                                                                                                                                                                                                                                                                                                                                                                                                                                                                                                                                                                                                                                                                                                                                                                                                                                                                                                                                                                                                                                                                                                                                                                                                                                                                                                                                                                                                                                                                                                                                                                                                                                                                                       |                                                                                                                                                                                                                                                                                                                                                                                                                                                                                                                                                                                                                                                                                                                                                                                                                                                                                                                                                                                                                                                                                                                                                                                                                                                                                                                                                                                                                                                                                                                                                                                                                                                                                                                                                                                                                                                                                                                                                                                                                                                                                                                                | Master Bath Amenities:                                                                                                                                                                                                                                                                                                                                                                                                                                                                                                                                           |                                                                                                                                                                                 | 3 Bed                                                     | 10'11"x10'00"                                          |
|                                                                                                                                                                                                                                                                                                                                                                                                                                                                                                                                                                                                                                                                                                                                                                                                                                                                                                                                                                                                                                                                                                                                                                                                                                                                                                                                                                                                                                                                                                                                                                                                                                                                                                                                                                                                                                                                                                                                                                                                                                                                                                                                |                                                                                                                                                                                                                                                                                                                                                                                                                                                                                                                                                                                                                                                                                                                                                                                                                                                                                                                                                                                                                                                                                                                                                                                                                                                                                                                                                                                                                                                                                                                                                                                                                                                                                                                                                                                                                                                                                                                                                                                                                                                                                                                                | <ul><li>Master Bath Amenities:</li><li>1 Three-Quarter Bath</li></ul>                                                                                                                                                                                                                                                                                                                                                                                                                                                                                            | • Enclosed Water Closet                                                                                                                                                         |                                                           | 10'11"x10'00"<br>14'04"x10'10"                         |
|                                                                                                                                                                                                                                                                                                                                                                                                                                                                                                                                                                                                                                                                                                                                                                                                                                                                                                                                                                                                                                                                                                                                                                                                                                                                                                                                                                                                                                                                                                                                                                                                                                                                                                                                                                                                                                                                                                                                                                                                                                                                                                                                | es:                                                                                                                                                                                                                                                                                                                                                                                                                                                                                                                                                                                                                                                                                                                                                                                                                                                                                                                                                                                                                                                                                                                                                                                                                                                                                                                                                                                                                                                                                                                                                                                                                                                                                                                                                                                                                                                                                                                                                                                                                                                                                                                            |                                                                                                                                                                                                                                                                                                                                                                                                                                                                                                                                                                  | <ul><li>Enclosed Water Closet</li><li>Exhaust Fan</li></ul>                                                                                                                     | Great C                                                   | 14'04"x10'10"                                          |
| • Tot Lot<br>Energy/Green Feature                                                                                                                                                                                                                                                                                                                                                                                                                                                                                                                                                                                                                                                                                                                                                                                                                                                                                                                                                                                                                                                                                                                                                                                                                                                                                                                                                                                                                                                                                                                                                                                                                                                                                                                                                                                                                                                                                                                                                                                                                                                                                              | es:<br>w • Digital Programmable Thermostat                                                                                                                                                                                                                                                                                                                                                                                                                                                                                                                                                                                                                                                                                                                                                                                                                                                                                                                                                                                                                                                                                                                                                                                                                                                                                                                                                                                                                                                                                                                                                                                                                                                                                                                                                                                                                                                                                                                                                                                                                                                                                     | • 1 Three-Quarter Bath                                                                                                                                                                                                                                                                                                                                                                                                                                                                                                                                           |                                                                                                                                                                                 | Great C<br>Dining                                         |                                                        |
| • Tot Lot<br>Energy/Green Feature                                                                                                                                                                                                                                                                                                                                                                                                                                                                                                                                                                                                                                                                                                                                                                                                                                                                                                                                                                                                                                                                                                                                                                                                                                                                                                                                                                                                                                                                                                                                                                                                                                                                                                                                                                                                                                                                                                                                                                                                                                                                                              |                                                                                                                                                                                                                                                                                                                                                                                                                                                                                                                                                                                                                                                                                                                                                                                                                                                                                                                                                                                                                                                                                                                                                                                                                                                                                                                                                                                                                                                                                                                                                                                                                                                                                                                                                                                                                                                                                                                                                                                                                                                                                                                                | <ul><li>1 Three-Quarter Bath</li><li>Double Sinks</li></ul>                                                                                                                                                                                                                                                                                                                                                                                                                                                                                                      |                                                                                                                                                                                 | Great C                                                   | 14'04"x10'10"                                          |
| • Tot Lot<br>Energy/Green Feature                                                                                                                                                                                                                                                                                                                                                                                                                                                                                                                                                                                                                                                                                                                                                                                                                                                                                                                                                                                                                                                                                                                                                                                                                                                                                                                                                                                                                                                                                                                                                                                                                                                                                                                                                                                                                                                                                                                                                                                                                                                                                              | • Digital Programmable Thermostat                                                                                                                                                                                                                                                                                                                                                                                                                                                                                                                                                                                                                                                                                                                                                                                                                                                                                                                                                                                                                                                                                                                                                                                                                                                                                                                                                                                                                                                                                                                                                                                                                                                                                                                                                                                                                                                                                                                                                                                                                                                                                              | <ul> <li>1 Three-Quarter Bath</li> <li>Double Sinks</li> <li>Living Areas / Options:</li> </ul>                                                                                                                                                                                                                                                                                                                                                                                                                                                                  | • Exhaust Fan                                                                                                                                                                   | Great C<br>Dining                                         | 14'04"x10'10"                                          |
| Tot Lot     Energy/Green Feature     Dual Pane Low E Window                                                                                                                                                                                                                                                                                                                                                                                                                                                                                                                                                                                                                                                                                                                                                                                                                                                                                                                                                                                                                                                                                                                                                                                                                                                                                                                                                                                                                                                                                                                                                                                                                                                                                                                                                                                                                                                                                                                                                                                                                                                                    | • Digital Programmable Thermostat                                                                                                                                                                                                                                                                                                                                                                                                                                                                                                                                                                                                                                                                                                                                                                                                                                                                                                                                                                                                                                                                                                                                                                                                                                                                                                                                                                                                                                                                                                                                                                                                                                                                                                                                                                                                                                                                                                                                                                                                                                                                                              | <ul> <li>1 Three-Quarter Bath</li> <li>Double Sinks</li> <li>Living Areas / Options:</li> <li>Entry Hall/Foyer</li> </ul>                                                                                                                                                                                                                                                                                                                                                                                                                                        | <ul><li>Exhaust Fan</li><li>Great Room</li></ul>                                                                                                                                | Great C<br>Dining<br>Kitchen C                            | 14'04"x10'10"<br>14'04"x8'00"                          |
| <ul> <li>Tot Lot</li> <li>Energy/Green Feature</li> <li>Dual Pane Low E Window</li> <li>Garage Door Opener</li> </ul>                                                                                                                                                                                                                                                                                                                                                                                                                                                                                                                                                                                                                                                                                                                                                                                                                                                                                                                                                                                                                                                                                                                                                                                                                                                                                                                                                                                                                                                                                                                                                                                                                                                                                                                                                                                                                                                                                                                                                                                                          | <ul> <li>Digital Programmable Thermostat</li> <li>Parking</li> </ul>                                                                                                                                                                                                                                                                                                                                                                                                                                                                                                                                                                                                                                                                                                                                                                                                                                                                                                                                                                                                                                                                                                                                                                                                                                                                                                                                                                                                                                                                                                                                                                                                                                                                                                                                                                                                                                                                                                                                                                                                                                                           | <ul> <li>1 Three-Quarter Bath</li> <li>Double Sinks</li> <li>Living Areas / Options:</li> <li>Entry Hall/Foyer</li> <li>Dining:</li> </ul>                                                                                                                                                                                                                                                                                                                                                                                                                       | <ul><li>Exhaust Fan</li><li>Great Room</li></ul>                                                                                                                                | Great C<br>Dining<br>Kitchen C                            | 14'04"x10'10"<br>14'04"x8'00"<br>ation                 |
| Tot Lot Energy/Green Feature Dual Pane Low E Windor Garage Door Opener Size:                                                                                                                                                                                                                                                                                                                                                                                                                                                                                                                                                                                                                                                                                                                                                                                                                                                                                                                                                                                                                                                                                                                                                                                                                                                                                                                                                                                                                                                                                                                                                                                                                                                                                                                                                                                                                                                                                                                                                                                                                                                   | <ul> <li>Digital Programmable Thermostat</li> <li>Parking</li> <li>Lot</li> </ul>                                                                                                                                                                                                                                                                                                                                                                                                                                                                                                                                                                                                                                                                                                                                                                                                                                                                                                                                                                                                                                                                                                                                                                                                                                                                                                                                                                                                                                                                                                                                                                                                                                                                                                                                                                                                                                                                                                                                                                                                                                              | <ul> <li>1 Three-Quarter Bath</li> <li>Double Sinks</li> <li>Living Areas / Options:</li> <li>Entry Hall/Foyer</li> <li>Dining:</li> <li>Dining in Living Room/Great Room</li> </ul>                                                                                                                                                                                                                                                                                                                                                                             | <ul><li>Exhaust Fan</li><li>Great Room</li></ul>                                                                                                                                | Great C<br>Dining<br>Kitchen C<br>LOC<br>C = Ce           | 14'04"×10'10"<br>14'04"×8'00"<br>ation                 |
| <ul> <li>Tot Lot</li> <li>Energy/Green Feature</li> <li>Dual Pane Low E Window</li> <li>Garage Door Opener</li> <li>Size:</li> <li>Lot</li> </ul>                                                                                                                                                                                                                                                                                                                                                                                                                                                                                                                                                                                                                                                                                                                                                                                                                                                                                                                                                                                                                                                                                                                                                                                                                                                                                                                                                                                                                                                                                                                                                                                                                                                                                                                                                                                                                                                                                                                                                                              | <ul> <li>Digital Programmable Thermostat</li> <li>Parking</li> </ul>                                                                                                                                                                                                                                                                                                                                                                                                                                                                                                                                                                                                                                                                                                                                                                                                                                                                                                                                                                                                                                                                                                                                                                                                                                                                                                                                                                                                                                                                                                                                                                                                                                                                                                                                                                                                                                                                                                                                                                                                                                                           | <ul> <li>1 Three-Quarter Bath</li> <li>Double Sinks</li> <li>Living Areas / Options:</li> <li>Entry Hall/Foyer</li> <li>Dining:</li> <li>Dining in Living Room/Great Room</li> <li>Kitchen:</li> </ul>                                                                                                                                                                                                                                                                                                                                                           | • Exhaust Fan<br>• Great Room                                                                                                                                                   | Great C<br>Dining<br>Kitchen C<br>LOC<br>C = Ce<br>F = Fr | 14'04"×10'10"<br>14'04"×8'00"<br>ation<br>enter<br>ont |
| <ul> <li>Tot Lot</li> <li>Energy/Green Feature</li> <li>Dual Pane Low E Window</li> <li>Garage Door Opener</li> <li>Size:</li> <li>Lot</li> <li>Typical Lot Dimension</li> </ul>                                                                                                                                                                                                                                                                                                                                                                                                                                                                                                                                                                                                                                                                                                                                                                                                                                                                                                                                                                                                                                                                                                                                                                                                                                                                                                                                                                                                                                                                                                                                                                                                                                                                                                                                                                                                                                                                                                                                               | <ul> <li>Digital Programmable Thermostat</li> <li>Parking</li> <li>Lot</li> <li>6,601 Sqft</li> </ul>                                                                                                                                                                                                                                                                                                                                                                                                                                                                                                                                                                                                                                                                                                                                                                                                                                                                                                                                                                                                                                                                                                                                                                                                                                                                                                                                                                                                                                                                                                                                                                                                                                                                                                                                                                                                                                                                                                                                                                                                                          | <ul> <li>1 Three-Quarter Bath</li> <li>Double Sinks</li> <li>Living Areas / Options:</li> <li>Entry Hall/Foyer</li> <li>Dining in Living Room/Great Room</li> <li>Kitchen:</li> <li>Dishwasher</li> <li>Disposal</li> <li>Electric Range/Oven</li> </ul>                                                                                                                                                                                                                                                                                                         | Exhaust Fan     Great Room     Microwave                                                                                                                                        | Great C<br>Dining<br>Kitchen C<br>LOC<br>C = Ce           | 14'04"×10'10"<br>14'04"×8'00"<br>ation<br>enter<br>ont |
| <ul> <li>Tot Lot</li> <li>Energy/Green Feature</li> <li>Dual Pane Low E Window</li> <li>Garage Door Opener</li> <li>Size:</li> <li>Lot</li> <li>Typical Lot Dimension</li> <li>Standard</li> </ul>                                                                                                                                                                                                                                                                                                                                                                                                                                                                                                                                                                                                                                                                                                                                                                                                                                                                                                                                                                                                                                                                                                                                                                                                                                                                                                                                                                                                                                                                                                                                                                                                                                                                                                                                                                                                                                                                                                                             | <ul> <li>Digital Programmable Thermostat</li> <li>Parking</li> <li>Lot</li> <li>6,601 Sqft</li> <li>45.0 x 120.0</li> </ul>                                                                                                                                                                                                                                                                                                                                                                                                                                                                                                                                                                                                                                                                                                                                                                                                                                                                                                                                                                                                                                                                                                                                                                                                                                                                                                                                                                                                                                                                                                                                                                                                                                                                                                                                                                                                                                                                                                                                                                                                    | <ul> <li>1 Three-Quarter Bath</li> <li>Double Sinks</li> <li>Living Areas / Options:</li> <li>Entry Hall/Foyer</li> <li>Dining:</li> <li>Dining in Living Room/Great Room</li> <li>Kitchen:</li> <li>Dishwasher</li> <li>Disposal</li> </ul>                                                                                                                                                                                                                                                                                                                     | <ul> <li>Exhaust Fan</li> <li>Great Room</li> <li>Microwave</li> <li>Pantry</li> </ul>                                                                                          | Great C<br>Dining<br>Kitchen C<br>LOC<br>C = Ce<br>F = Fr | 14'04"×10'10"<br>14'04"×8'00"<br>ation<br>enter<br>ont |
| <ul> <li>Tot Lot</li> <li>Energy/Green Feature</li> <li>Dual Pane Low E Window</li> <li>Garage Door Opener</li> <li>Size:</li> <li>Lot</li> <li>Typical Lot Dimension</li> <li>Standard</li> </ul>                                                                                                                                                                                                                                                                                                                                                                                                                                                                                                                                                                                                                                                                                                                                                                                                                                                                                                                                                                                                                                                                                                                                                                                                                                                                                                                                                                                                                                                                                                                                                                                                                                                                                                                                                                                                                                                                                                                             | <ul> <li>Digital Programmable Thermostat</li> <li>Parking</li> <li>Lot</li> <li>6,601 Sqft</li> <li>45.0 x 120.0</li> <li>5,678 Sqft</li> </ul>                                                                                                                                                                                                                                                                                                                                                                                                                                                                                                                                                                                                                                                                                                                                                                                                                                                                                                                                                                                                                                                                                                                                                                                                                                                                                                                                                                                                                                                                                                                                                                                                                                                                                                                                                                                                                                                                                                                                                                                | <ul> <li>1 Three-Quarter Bath</li> <li>Double Sinks</li> <li>Living Areas / Options:</li> <li>Entry Hall/Foyer</li> <li>Dining in Living Room/Great Room</li> <li>Kitchen:</li> <li>Dishwasher</li> <li>Disposal</li> <li>Electric Range/Oven</li> </ul>                                                                                                                                                                                                                                                                                                         | <ul> <li>Exhaust Fan</li> <li>Great Room</li> <li>Microwave</li> <li>Pantry</li> <li>Island</li> </ul>                                                                          | Great C<br>Dining<br>Kitchen C<br>LOC<br>C = Ce<br>F = Fr | 14'04"×10'10"<br>14'04"×8'00"<br>ation<br>enter<br>ont |
| <ul> <li>Tot Lot</li> <li>Energy/Green Feature</li> <li>Dual Pane Low E Window</li> <li>Garage Door Opener</li> <li>Size:</li> <li>Lot</li> <li>Typical Lot Dimension</li> <li>Standard</li> <li>Minimum Size</li> <li>Maximum Size</li> </ul>                                                                                                                                                                                                                                                                                                                                                                                                                                                                                                                                                                                                                                                                                                                                                                                                                                                                                                                                                                                                                                                                                                                                                                                                                                                                                                                                                                                                                                                                                                                                                                                                                                                                                                                                                                                                                                                                                 | <ul> <li>Digital Programmable Thermostat<br/>Parking</li> <li>Lot</li> <li>6,601 Sqft</li> <li>45.0 x 120.0</li> <li>5,678 Sqft</li> <li>5,252 Sqft</li> </ul>                                                                                                                                                                                                                                                                                                                                                                                                                                                                                                                                                                                                                                                                                                                                                                                                                                                                                                                                                                                                                                                                                                                                                                                                                                                                                                                                                                                                                                                                                                                                                                                                                                                                                                                                                                                                                                                                                                                                                                 | <ul> <li>1 Three-Quarter Bath</li> <li>Double Sinks</li> <li>Living Areas / Options:</li> <li>Entry Hall/Foyer</li> <li>Dining:</li> <li>Dining in Living Room/Great Room</li> <li>Kitchen:</li> <li>Dishwasher</li> <li>Disposal</li> <li>Electric Range/Oven</li> <li>Electric Smooth Cooktop</li> <li>Laundry:</li> <li>Room</li> </ul>                                                                                                                                                                                                                       | <ul> <li>Exhaust Fan</li> <li>Great Room</li> <li>Microwave</li> <li>Pantry</li> <li>Island</li> </ul>                                                                          | Great C<br>Dining<br>Kitchen C<br>LOC<br>C = Ce<br>F = Fr | 14'04"×10'10"<br>14'04"×8'00"<br>ation<br>enter<br>ont |
| <ul> <li>Tot Lot</li> <li>Energy/Green Feature</li> <li>Dual Pane Low E Window</li> <li>Garage Door Opener</li> <li>Size:</li> <li>Lot</li> <li>Typical Lot Dimension</li> <li>Standard</li> <li>Minimum Size</li> <li>Maximum Size</li> </ul>                                                                                                                                                                                                                                                                                                                                                                                                                                                                                                                                                                                                                                                                                                                                                                                                                                                                                                                                                                                                                                                                                                                                                                                                                                                                                                                                                                                                                                                                                                                                                                                                                                                                                                                                                                                                                                                                                 | <ul> <li>Digital Programmable Thermostat<br/>Parking</li> <li>Lot</li> <li>6,601 Sqft</li> <li>45.0 x 120.0</li> <li>5,678 Sqft</li> <li>5,252 Sqft</li> </ul>                                                                                                                                                                                                                                                                                                                                                                                                                                                                                                                                                                                                                                                                                                                                                                                                                                                                                                                                                                                                                                                                                                                                                                                                                                                                                                                                                                                                                                                                                                                                                                                                                                                                                                                                                                                                                                                                                                                                                                 | <ul> <li>1 Three-Quarter Bath</li> <li>Double Sinks</li> <li>Living Areas / Options:</li> <li>Entry Hall/Foyer</li> <li>Dining:</li> <li>Dining in Living Room/Great Room</li> <li>Kitchen:</li> <li>Dishwasher</li> <li>Disposal</li> <li>Electric Range/Oven</li> <li>Electric Smooth Cooktop</li> <li>Laundry:</li> </ul>                                                                                                                                                                                                                                     | <ul> <li>Exhaust Fan</li> <li>Great Room</li> <li>Microwave</li> <li>Pantry</li> <li>Island</li> </ul>                                                                          | Great C<br>Dining<br>Kitchen C<br>LOC<br>C = Ce<br>F = Fr | 14'04"×10'10"<br>14'04"×8'00"<br>ation<br>enter<br>ont |
| <ul> <li>Tot Lot</li> <li>Energy/Green Feature</li> <li>Dual Pane Low E Window</li> <li>Garage Door Opener</li> <li>Size: Lot Typical Lot Dimension Standard Minimum Size Maximum Size Type/View:</li></ul>                                                                                                                                                                                                                                                                                                                                                                                                                                                                                                                                                                                                                                                                                                                                                                                                                                                                                                                                                                                                                                                                                                                                                                                                                                                                                                                                                                                                                                                                                                                                                                                                                                                                                                                                                                                                                                                                                                                    | <ul> <li>Digital Programmable Thermostat</li> <li>Parking</li> <li>Lot</li> <li>6,601 Sqft</li> <li>45.0 x 120.0</li> <li>5,678 Sqft</li> <li>5,252 Sqft</li> <li>8,724 Sqft</li> </ul>                                                                                                                                                                                                                                                                                                                                                                                                                                                                                                                                                                                                                                                                                                                                                                                                                                                                                                                                                                                                                                                                                                                                                                                                                                                                                                                                                                                                                                                                                                                                                                                                                                                                                                                                                                                                                                                                                                                                        | <ul> <li>1 Three-Quarter Bath</li> <li>Double Sinks</li> <li>Living Areas / Options:</li> <li>Entry Hall/Foyer</li> <li>Dining:</li> <li>Dining in Living Room/Great Room</li> <li>Kitchen:</li> <li>Dishwasher</li> <li>Disposal</li> <li>Electric Range/Oven</li> <li>Electric Smooth Cooktop</li> <li>Laundry:</li> <li>Room</li> </ul>                                                                                                                                                                                                                       | <ul> <li>Exhaust Fan</li> <li>Great Room</li> <li>Microwave</li> <li>Pantry</li> <li>Island</li> </ul>                                                                          | Great C<br>Dining<br>Kitchen C<br>LOC<br>C = Ce<br>F = Fr | 14'04"×10'10"<br>14'04"×8'00"<br>ation<br>enter<br>ont |
| <ul> <li>Tot Lot</li> <li>Energy/Green Feature</li> <li>Dual Pane Low E Window</li> <li>Garage Door Opener</li> <li>Size: Lot Typical Lot Dimension Standard Minimum Size Maximum Size Type/View: • Standard </li> </ul>                                                                                                                                                                                                                                                                                                                                                                                                                                                                                                                                                                                                                                                                                                                                                                                                                                                                                                                                                                                                                                                                                                                                                                                                                                                                                                                                                                                                                                                                                                                                                                                                                                                                                                                                                                                                                                                                                                       | <ul> <li>Digital Programmable Thermostat</li> <li>Parking</li> <li>Lot</li> <li>6,601 Sqft</li> <li>45.0 x 120.0</li> <li>5,678 Sqft</li> <li>5,252 Sqft</li> <li>8,724 Sqft</li> <li>N/S Lot</li> </ul>                                                                                                                                                                                                                                                                                                                                                                                                                                                                                                                                                                                                                                                                                                                                                                                                                                                                                                                                                                                                                                                                                                                                                                                                                                                                                                                                                                                                                                                                                                                                                                                                                                                                                                                                                                                                                                                                                                                       | <ul> <li>1 Three-Quarter Bath</li> <li>Double Sinks</li> <li>Living Areas / Options:</li> <li>Entry Hall/Foyer</li> <li>Dining:</li> <li>Dining in Living Room/Great Room</li> <li>Kitchen:</li> <li>Dishwasher</li> <li>Disposal</li> <li>Electric Range/Oven</li> <li>Electric Smooth Cooktop</li> <li>Laundry:</li> <li>Room</li> <li>Fireplace(s):</li> </ul>                                                                                                                                                                                                | <ul> <li>Exhaust Fan</li> <li>Great Room</li> <li>Microwave</li> <li>Pantry</li> <li>Island</li> <li>Granite Tops</li> </ul>                                                    | Great C<br>Dining<br>Kitchen C<br>LOC<br>C = Ce<br>F = Fr | 14'04"×10'10"<br>14'04"×8'00"<br>ation<br>enter<br>ont |
| <ul> <li>Tot Lot</li> <li>Energy/Green Feature</li> <li>Dual Pane Low E Window</li> <li>Garage Door Opener</li> <li>Size: Lot Typical Lot Dimension Standard Minimum Size Maximum Size Type/View:</li></ul>                                                                                                                                                                                                                                                                                                                                                                                                                                                                                                                                                                                                                                                                                                                                                                                                                                                                                                                                                                                                                                                                                                                                                                                                                                                                                                                                                                                                                                                                                                                                                                                                                                                                                                                                                                                                                                                                                                                    | <ul> <li>Digital Programmable Thermostat</li> <li>Parking</li> <li>Lot</li> <li>6,601 Sqft</li> <li>45.0 x 120.0</li> <li>5,678 Sqft</li> <li>5,252 Sqft</li> <li>8,724 Sqft</li> <li>N/S Lot</li> </ul>                                                                                                                                                                                                                                                                                                                                                                                                                                                                                                                                                                                                                                                                                                                                                                                                                                                                                                                                                                                                                                                                                                                                                                                                                                                                                                                                                                                                                                                                                                                                                                                                                                                                                                                                                                                                                                                                                                                       | <ul> <li>1 Three-Quarter Bath</li> <li>Double Sinks</li> <li>Living Areas / Options:</li> <li>Entry Hall/Foyer</li> <li>Dining:</li> <li>Dining in Living Room/Great Room</li> <li>Kitchen:</li> <li>Dishwasher</li> <li>Disposal</li> <li>Electric Range/Oven</li> <li>Electric Smooth Cooktop</li> <li>Laundry:</li> <li>Room</li> <li>Fireplace(s):</li> <li>Not Available</li> </ul>                                                                                                                                                                         | <ul> <li>Exhaust Fan</li> <li>Great Room</li> <li>Microwave</li> <li>Pantry</li> <li>Island</li> <li>Granite Tops</li> </ul>                                                    | Great C<br>Dining<br>Kitchen C<br>LOC<br>C = Ce<br>F = Fr | 14'04"×10'10"<br>14'04"×8'00"<br>ation<br>enter<br>ont |
| <ul> <li>Tot Lot</li> <li>Energy/Green Feature</li> <li>Dual Pane Low E Window</li> <li>Garage Door Opener</li> <li>Size:</li> <li>Lot</li> <li>Typical Lot Dimension</li> <li>Standard</li> <li>Minimum Size</li> <li>Maximum Size</li> <li>Type/View:</li> <li>Standard</li> <li>Maricopa Unif/20</li> </ul>                                                                                                                                                                                                                                                                                                                                                                                                                                                                                                                                                                                                                                                                                                                                                                                                                                                                                                                                                                                                                                                                                                                                                                                                                                                                                                                                                                                                                                                                                                                                                                                                                                                                                                                                                                                                                 | <ul> <li>Digital Programmable Thermostat</li> <li>Parking</li> <li>Lot</li> <li>6,601 Sqft</li> <li>45.0 x 120.0</li> <li>5,678 Sqft</li> <li>5,252 Sqft</li> <li>8,724 Sqft</li> <li>N/S Lot</li> </ul>                                                                                                                                                                                                                                                                                                                                                                                                                                                                                                                                                                                                                                                                                                                                                                                                                                                                                                                                                                                                                                                                                                                                                                                                                                                                                                                                                                                                                                                                                                                                                                                                                                                                                                                                                                                                                                                                                                                       | <ul> <li>1 Three-Quarter Bath</li> <li>Double Sinks</li> <li>Living Areas / Options:</li> <li>Entry Hall/Foyer</li> <li>Dining: <ul> <li>Dining in Living Room/Great Room</li> </ul> </li> <li>Dishwasher</li> <li>Dishwasher</li> <li>Disposal</li> <li>Electric Range/Oven</li> <li>Electric Smooth Cooktop</li> </ul> <li>Laudry: <ul> <li>Room</li> <li>Fireplace(s):</li> <li>Not Available</li> </ul> </li>                                                                                                                                                | <ul> <li>Exhaust Fan</li> <li>Great Room</li> <li>Microwave</li> <li>Pantry</li> <li>Island</li> <li>Granite Tops</li> </ul>                                                    | Great C<br>Dining<br>Kitchen C<br>LOC<br>C = Ce<br>F = Fr | 14'04"×10'10"<br>14'04"×8'00"<br>ation<br>enter<br>ont |
| <ul> <li>Tot Lot</li> <li>Energy/Green Feature</li> <li>Dual Pane Low E Window</li> <li>Garage Door Opener</li> <li>Size: <ul> <li>Lot</li> <li>Typical Lot Dimension</li> <li>Standard</li> <li>Minimum Size</li> <li>Type/View:</li> <li>Standard</li> </ul> </li> <li>Maricopa Unif/20</li> <li>Maricopa Unif/20</li> </ul>                                                                                                                                                                                                                                                                                                                                                                                                                                                                                                                                                                                                                                                                                                                                                                                                                                                                                                                                                                                                                                                                                                                                                                                                                                                                                                                                                                                                                                                                                                                                                                                                                                                                                                                                                                                                 | <ul> <li>Digital Programmable Thermostat</li> <li>Parking</li> <li>Lot</li> <li>6,601 Sqft</li> <li>45.0 x 120.0</li> <li>5,678 Sqft</li> <li>5,252 Sqft</li> <li>8,724 Sqft</li> <li>N/S Lot</li> </ul>                                                                                                                                                                                                                                                                                                                                                                                                                                                                                                                                                                                                                                                                                                                                                                                                                                                                                                                                                                                                                                                                                                                                                                                                                                                                                                                                                                                                                                                                                                                                                                                                                                                                                                                                                                                                                                                                                                                       | <ul> <li>1 Three-Quarter Bath</li> <li>Double Sinks</li> <li>Living Areas / Options: <ul> <li>Entry Hall/Foyer</li> </ul> </li> <li>Dining: <ul> <li>Dining in Living Room/Great Room</li> </ul> </li> <li>Kitchen: <ul> <li>Dishwasher</li> <li>Disposal</li> <li>Electric Range/Oven</li> <li>Electric Smooth Cooktop</li> </ul> </li> <li>Laundry: <ul> <li>Room</li> <li>Fireplace(s):</li> <li>Not Available</li> </ul> </li> <li>Exterior Feat</li> </ul>                                                                                                  | <ul> <li>Exhaust Fan</li> <li>Great Room</li> <li>Microwave</li> <li>Pantry</li> <li>Island</li> <li>Granite Tops</li> </ul>                                                    | Great C<br>Dining<br>Kitchen C<br>LOC<br>C = Ce<br>F = Fr | 14'04"×10'10"<br>14'04"×8'00"<br>ation<br>enter<br>ont |
| <ul> <li>Tot Lot</li> <li>Energy/Green Feature</li> <li>Dual Pane Low E Window</li> <li>Garage Door Opener</li> <li>Size: <ul> <li>Lot</li> <li>Typical Lot Dimension</li> <li>Standard</li> <li>Minimum Size</li> <li>Maximum Size</li> </ul> </li> <li>Type/View: <ul> <li>Standard</li> </ul> </li> <li>Maricopa Unif/20</li> <li>Maricopa Unif/20</li> <li>Santa Cruz Elem/K-5</li> </ul>                                                                                                                                                                                                                                                                                                                                                                                                                                                                                                                                                                                                                                                                                                                                                                                                                                                                                                                                                                                                                                                                                                                                                                                                                                                                                                                                                                                                                                                                                                                                                                                                                                                                                                                                  | <ul> <li>Digital Programmable Thermostat<br/>Parking         <ul> <li>Lot</li> <li>6,601 Sqft</li> <li>45.0 x 120.0</li> <li>5,678 Sqft</li> <li>5,252 Sqft</li> <li>8,724 Sqft</li> <li>N/S Lot</li> <li>Districts</li> </ul> </li> </ul>                                                                                                                                                                                                                                                                                                                                                                                                                                                                                                                                                                                                                                                                                                                                                                                                                                                                                                                                                                                                                                                                                                                                                                                                                                                                                                                                                                                                                                                                                                                                                                                                                                                                                                                                                                                                                                                                                     | <ul> <li>1 Three-Quarter Bath</li> <li>Double Sinks</li> <li>Living Areas / Options: <ul> <li>Entry Hall/Foyer</li> </ul> </li> <li>Dining: <ul> <li>Dining in Living Room/Great Room</li> </ul> </li> <li>Kitchen: <ul> <li>Dishwasher</li> <li>Disposal</li> <li>Electric Range/Oven</li> <li>Electric Smooth Cooktop</li> </ul> </li> <li>Laundry: <ul> <li>Room</li> <li>Fireplace(s):</li> <li>Not Available</li> </ul> </li> <li>Exterior Feat</li> <li>Construction: <ul> <li>2x4 Frame</li> </ul> </li> </ul>                                            | <ul> <li>Exhaust Fan</li> <li>Great Room</li> <li>Microwave</li> <li>Pantry</li> <li>Island</li> <li>Granite Tops</li> </ul>                                                    | Great C<br>Dining<br>Kitchen C<br>LOC<br>C = Ce<br>F = Fr | 14'04"×10'10"<br>14'04"×8'00"<br>ation<br>enter<br>ont |
| <ul> <li>Tot Lot</li> <li>Energy/Green Feature</li> <li>Dual Pane Low E Window</li> <li>Garage Door Opener</li> <li>Size: <ul> <li>Lot</li> <li>Typical Lot Dimension</li> <li>Standard</li> <li>Minimum Size</li> <li>Maximum Size</li> </ul> </li> <li>Type/View: <ul> <li>Standard</li> <li>Maricopa Unif/20</li> <li>Maricopa Unif/20</li> <li>Maricopa Unif/20</li> <li>Santa Cruz Elem/K-5</li> <li>Desert Wind MS/6-8</li> </ul> </li> </ul>                                                                                                                                                                                                                                                                                                                                                                                                                                                                                                                                                                                                                                                                                                                                                                                                                                                                                                                                                                                                                                                                                                                                                                                                                                                                                                                                                                                                                                                                                                                                                                                                                                                                            | <ul> <li>Digital Programmable Thermostat<br/>Parking         <ul> <li>Lot</li> <li>6,601 Sqft</li> <li>45.0 x 120.0</li> <li>5,678 Sqft</li> <li>5,252 Sqft</li> <li>8,724 Sqft</li> <li>N/S Lot</li> <li>Districts</li> </ul> </li> </ul>                                                                                                                                                                                                                                                                                                                                                                                                                                                                                                                                                                                                                                                                                                                                                                                                                                                                                                                                                                                                                                                                                                                                                                                                                                                                                                                                                                                                                                                                                                                                                                                                                                                                                                                                                                                                                                                                                     | <ul> <li>1 Three-Quarter Bath</li> <li>Double Sinks</li> <li>Living Areas / Options: <ul> <li>Entry Hall/Foyer</li> </ul> </li> <li>Dining in Living Room/Great Room</li> <li>Kitchen: <ul> <li>Dishwasher</li> <li>Disposal</li> <li>Electric Range/Oven</li> <li>Electric Smooth Cooktop</li> </ul> </li> <li>Laundry: <ul> <li>Room</li> <li>Fireplace(s):</li> <li>Not Available</li> <li>Exterior Feat</li> </ul> </li> <li>Construction: <ul> <li>2x4 Frame</li> <li>Exterior:</li> </ul> </li> </ul>                                                      | <ul> <li>Exhaust Fan</li> <li>Great Room</li> <li>Microwave</li> <li>Pantry</li> <li>Island</li> <li>Granite Tops</li> </ul> atures <ul> <li>Post Tension Foundation</li> </ul> | Great C<br>Dining<br>Kitchen C<br>LOC<br>C = Ce<br>F = Fr | 14'04"×10'10"<br>14'04"×8'00"<br>ation<br>enter<br>ont |
| <ul> <li>Dual Pane Low E Window</li> <li>Garage Door Opener</li> <li>Size: <ul> <li>Lot</li> <li>Typical Lot Dimension</li> <li>Standard</li> <li>Minimum Size</li> <li>Maximum Size</li> </ul> </li> <li>Type/View: <ul> <li>Standard</li> <li>Maricopa Unif/20</li> <li>Maricopa Unif/20</li> <li>Maricopa Unif/20</li> </ul> </li> <li>Santa Cruz Elem/K-5</li> </ul>                                                                                                                                                                                                                                                                                                                                                                                                                                                                                                                                                                                                                                                                                                                                                                                                                                                                                                                                                                                                                                                                                                                                                                                                                                                                                                                                                                                                                                                                                                                                                                                                                                                                                                                                                       | <ul> <li>Digital Programmable Thermostat<br/>Parking         <ul> <li>Lot</li> <li>6,601 Sqft</li> <li>45.0 x 120.0</li> <li>5,678 Sqft</li> <li>5,252 Sqft</li> <li>8,724 Sqft</li> <li>N/S Lot</li> <li>Districts</li> </ul> </li> </ul>                                                                                                                                                                                                                                                                                                                                                                                                                                                                                                                                                                                                                                                                                                                                                                                                                                                                                                                                                                                                                                                                                                                                                                                                                                                                                                                                                                                                                                                                                                                                                                                                                                                                                                                                                                                                                                                                                     | <ul> <li>1 Three-Quarter Bath</li> <li>Double Sinks</li> <li>Living Areas / Options: <ul> <li>Entry Hall/Foyer</li> </ul> </li> <li>Dining in Living Room/Great Room</li> <li>Kitchen: <ul> <li>Dishwasher</li> <li>Disposal</li> <li>Electric Range/Oven</li> <li>Electric Smooth Cooktop</li> </ul> </li> <li>Laundry: <ul> <li>Room</li> </ul> </li> <li>Fireplace(s): <ul> <li>Not Available</li> <li>Exterior Feat</li> </ul> </li> <li>Construction: <ul> <li>2x4 Frame</li> <li>Exterior: <ul> <li>Stucco</li> </ul> </li> </ul></li></ul>                | <ul> <li>Exhaust Fan</li> <li>Great Room</li> <li>Microwave</li> <li>Pantry</li> <li>Island</li> <li>Granite Tops</li> </ul> atures <ul> <li>Post Tension Foundation</li> </ul> | Great C<br>Dining<br>Kitchen C<br>LOC<br>C = Ce<br>F = Fr | 14'04"×10'10"<br>14'04"×8'00"<br>ation<br>enter<br>ont |
| <ul> <li>Tot Lot</li> <li>Energy/Green Feature</li> <li>Dual Pane Low E Window</li> <li>Garage Door Opener</li> <li>Size: <ul> <li>Lot</li> <li>Typical Lot Dimension</li> <li>Standard</li> <li>Minimum Size</li> <li>Maximum Size</li> </ul> </li> <li>Type/View: <ul> <li>Standard</li> <li>Maricopa Unif/20</li> <li>Maricopa Unif/20</li> <li>Maricopa Unif/20</li> </ul> </li> <li>Santa Cruz Elem/K-5</li> <li>Desert Wind MS/6-8</li> </ul>                                                                                                                                                                                                                                                                                                                                                                                                                                                                                                                                                                                                                                                                                                                                                                                                                                                                                                                                                                                                                                                                                                                                                                                                                                                                                                                                                                                                                                                                                                                                                                                                                                                                            | <ul> <li>Digital Programmable Thermostat<br/>Parking         <ul> <li>Lot</li> <li>6,601 Sqft</li> <li>45.0 x 120.0</li> <li>5,678 Sqft</li> <li>5,252 Sqft</li> <li>8,724 Sqft</li> <li>N/S Lot</li> <li>Districts</li> </ul> </li> </ul>                                                                                                                                                                                                                                                                                                                                                                                                                                                                                                                                                                                                                                                                                                                                                                                                                                                                                                                                                                                                                                                                                                                                                                                                                                                                                                                                                                                                                                                                                                                                                                                                                                                                                                                                                                                                                                                                                     | <ul> <li>1 Three-Quarter Bath</li> <li>Double Sinks</li> <li>Living Areas / Options: <ul> <li>Entry Hall/Foyer</li> </ul> </li> <li>Dining in Living Room/Great Room</li> <li>Kitchen: <ul> <li>Dishwasher</li> <li>Disposal</li> <li>Electric Range/Oven</li> <li>Electric Smooth Cooktop</li> </ul> </li> <li>Laundry: <ul> <li>Room</li> </ul> </li> <li>Fireplace(s): <ul> <li>Not Available</li> <li>Exterior Feat</li> </ul> </li> <li>Construction: <ul> <li>2x4 Frame</li> <li>Exterior: <ul> <li>Stucco</li> <li>Roof:</li> </ul> </li> </ul></li></ul> | <ul> <li>Exhaust Fan</li> <li>Great Room</li> <li>Microwave</li> <li>Pantry</li> <li>Island</li> <li>Granite Tops</li> </ul> atures <ul> <li>Post Tension Foundation</li> </ul> | Great C<br>Dining<br>Kitchen C<br>LOC<br>C = Ce<br>F = Fr | 14'04"×10'10"<br>14'04"×8'00"<br>ation<br>enter<br>ont |