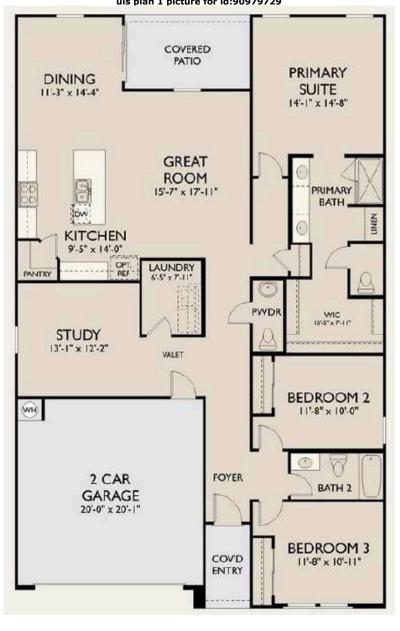

#### Report provided by Ultimate Information Systems on 02-29-2024 07:42 PM

|                                                                                                                                                                                                                                                                                                                                                                                                                                                                                                                                                                                                                                                                                                                                                                                                                                                                                                                                                                                                                                                                                                                                                                                                                                                                                                                                                                                                                                                                                                                                                                                                                                                                                                                                                                                                                                                                                                                                                                                                                                                                                                                                | <b>ID:</b> 1630                                                                                                                                                                                                                                                                                                                                                                                                                                                                                                                                                                                                                                                                                                                                                                                                                                                                                                                                                                                                                                                                                                                                                                                                                                                                                                                                                                                                                                                                                                                                                                                                                                                                                                                                                                                                                                                                                                                                                                                                                                                                                                                | 0687953 Single Family Detached                                                                                                                                                                                                                                                                                                                                                                                                                                                                                                                                   | Spec                                                                                                                                                                            | :                                                         | \$299,990                                              |
|--------------------------------------------------------------------------------------------------------------------------------------------------------------------------------------------------------------------------------------------------------------------------------------------------------------------------------------------------------------------------------------------------------------------------------------------------------------------------------------------------------------------------------------------------------------------------------------------------------------------------------------------------------------------------------------------------------------------------------------------------------------------------------------------------------------------------------------------------------------------------------------------------------------------------------------------------------------------------------------------------------------------------------------------------------------------------------------------------------------------------------------------------------------------------------------------------------------------------------------------------------------------------------------------------------------------------------------------------------------------------------------------------------------------------------------------------------------------------------------------------------------------------------------------------------------------------------------------------------------------------------------------------------------------------------------------------------------------------------------------------------------------------------------------------------------------------------------------------------------------------------------------------------------------------------------------------------------------------------------------------------------------------------------------------------------------------------------------------------------------------------|--------------------------------------------------------------------------------------------------------------------------------------------------------------------------------------------------------------------------------------------------------------------------------------------------------------------------------------------------------------------------------------------------------------------------------------------------------------------------------------------------------------------------------------------------------------------------------------------------------------------------------------------------------------------------------------------------------------------------------------------------------------------------------------------------------------------------------------------------------------------------------------------------------------------------------------------------------------------------------------------------------------------------------------------------------------------------------------------------------------------------------------------------------------------------------------------------------------------------------------------------------------------------------------------------------------------------------------------------------------------------------------------------------------------------------------------------------------------------------------------------------------------------------------------------------------------------------------------------------------------------------------------------------------------------------------------------------------------------------------------------------------------------------------------------------------------------------------------------------------------------------------------------------------------------------------------------------------------------------------------------------------------------------------------------------------------------------------------------------------------------------|------------------------------------------------------------------------------------------------------------------------------------------------------------------------------------------------------------------------------------------------------------------------------------------------------------------------------------------------------------------------------------------------------------------------------------------------------------------------------------------------------------------------------------------------------------------|---------------------------------------------------------------------------------------------------------------------------------------------------------------------------------|-----------------------------------------------------------|--------------------------------------------------------|
|                                                                                                                                                                                                                                                                                                                                                                                                                                                                                                                                                                                                                                                                                                                                                                                                                                                                                                                                                                                                                                                                                                                                                                                                                                                                                                                                                                                                                                                                                                                                                                                                                                                                                                                                                                                                                                                                                                                                                                                                                                                                                                                                |                                                                                                                                                                                                                                                                                                                                                                                                                                                                                                                                                                                                                                                                                                                                                                                                                                                                                                                                                                                                                                                                                                                                                                                                                                                                                                                                                                                                                                                                                                                                                                                                                                                                                                                                                                                                                                                                                                                                                                                                                                                                                                                                |                                                                                                                                                                                                                                                                                                                                                                                                                                                                                                                                                                  | Levels                                                                                                                                                                          | 1                                                         |                                                        |
|                                                                                                                                                                                                                                                                                                                                                                                                                                                                                                                                                                                                                                                                                                                                                                                                                                                                                                                                                                                                                                                                                                                                                                                                                                                                                                                                                                                                                                                                                                                                                                                                                                                                                                                                                                                                                                                                                                                                                                                                                                                                                                                                |                                                                                                                                                                                                                                                                                                                                                                                                                                                                                                                                                                                                                                                                                                                                                                                                                                                                                                                                                                                                                                                                                                                                                                                                                                                                                                                                                                                                                                                                                                                                                                                                                                                                                                                                                                                                                                                                                                                                                                                                                                                                                                                                | David Van Assche                                                                                                                                                                                                                                                                                                                                                                                                                                                                                                                                                 | Bedrooms                                                                                                                                                                        | 3                                                         |                                                        |
| - est                                                                                                                                                                                                                                                                                                                                                                                                                                                                                                                                                                                                                                                                                                                                                                                                                                                                                                                                                                                                                                                                                                                                                                                                                                                                                                                                                                                                                                                                                                                                                                                                                                                                                                                                                                                                                                                                                                                                                                                                                                                                                                                          |                                                                                                                                                                                                                                                                                                                                                                                                                                                                                                                                                                                                                                                                                                                                                                                                                                                                                                                                                                                                                                                                                                                                                                                                                                                                                                                                                                                                                                                                                                                                                                                                                                                                                                                                                                                                                                                                                                                                                                                                                                                                                                                                | My Home Group Real Estate                                                                                                                                                                                                                                                                                                                                                                                                                                                                                                                                        | Baths                                                                                                                                                                           | 1 3/4                                                     | 1                                                      |
|                                                                                                                                                                                                                                                                                                                                                                                                                                                                                                                                                                                                                                                                                                                                                                                                                                                                                                                                                                                                                                                                                                                                                                                                                                                                                                                                                                                                                                                                                                                                                                                                                                                                                                                                                                                                                                                                                                                                                                                                                                                                                                                                |                                                                                                                                                                                                                                                                                                                                                                                                                                                                                                                                                                                                                                                                                                                                                                                                                                                                                                                                                                                                                                                                                                                                                                                                                                                                                                                                                                                                                                                                                                                                                                                                                                                                                                                                                                                                                                                                                                                                                                                                                                                                                                                                | 480-470-1707 480-470-1707                                                                                                                                                                                                                                                                                                                                                                                                                                                                                                                                        | Parking                                                                                                                                                                         | 2G                                                        | -                                                      |
|                                                                                                                                                                                                                                                                                                                                                                                                                                                                                                                                                                                                                                                                                                                                                                                                                                                                                                                                                                                                                                                                                                                                                                                                                                                                                                                                                                                                                                                                                                                                                                                                                                                                                                                                                                                                                                                                                                                                                                                                                                                                                                                                |                                                                                                                                                                                                                                                                                                                                                                                                                                                                                                                                                                                                                                                                                                                                                                                                                                                                                                                                                                                                                                                                                                                                                                                                                                                                                                                                                                                                                                                                                                                                                                                                                                                                                                                                                                                                                                                                                                                                                                                                                                                                                                                                | Website www.PhoenixAreaHome.com                                                                                                                                                                                                                                                                                                                                                                                                                                                                                                                                  | Sqft                                                                                                                                                                            | 1,53                                                      | 6                                                      |
|                                                                                                                                                                                                                                                                                                                                                                                                                                                                                                                                                                                                                                                                                                                                                                                                                                                                                                                                                                                                                                                                                                                                                                                                                                                                                                                                                                                                                                                                                                                                                                                                                                                                                                                                                                                                                                                                                                                                                                                                                                                                                                                                |                                                                                                                                                                                                                                                                                                                                                                                                                                                                                                                                                                                                                                                                                                                                                                                                                                                                                                                                                                                                                                                                                                                                                                                                                                                                                                                                                                                                                                                                                                                                                                                                                                                                                                                                                                                                                                                                                                                                                                                                                                                                                                                                | David@PhoenixAreaHome.com                                                                                                                                                                                                                                                                                                                                                                                                                                                                                                                                        | Lot Included                                                                                                                                                                    | Y                                                         |                                                        |
| REAL PROPERTY OF THE PARTY OF T |                                                                                                                                                                                                                                                                                                                                                                                                                                                                                                                                                                                                                                                                                                                                                                                                                                                                                                                                                                                                                                                                                                                                                                                                                                                                                                                                                                                                                                                                                                                                                                                                                                                                                                                                                                                                                                                                                                                                                                                                                                                                                                                                |                                                                                                                                                                                                                                                                                                                                                                                                                                                                                                                                                                  | Lot Premium                                                                                                                                                                     |                                                           | ded, if any                                            |
|                                                                                                                                                                                                                                                                                                                                                                                                                                                                                                                                                                                                                                                                                                                                                                                                                                                                                                                                                                                                                                                                                                                                                                                                                                                                                                                                                                                                                                                                                                                                                                                                                                                                                                                                                                                                                                                                                                                                                                                                                                                                                                                                |                                                                                                                                                                                                                                                                                                                                                                                                                                                                                                                                                                                                                                                                                                                                                                                                                                                                                                                                                                                                                                                                                                                                                                                                                                                                                                                                                                                                                                                                                                                                                                                                                                                                                                                                                                                                                                                                                                                                                                                                                                                                                                                                |                                                                                                                                                                                                                                                                                                                                                                                                                                                                                                                                                                  | Sub Plan Price Ra<br>Sub Plan Sqft Rar                                                                                                                                          |                                                           | \$440,990<br>8 - 2,434                                 |
| California ( 199                                                                                                                                                                                                                                                                                                                                                                                                                                                                                                                                                                                                                                                                                                                                                                                                                                                                                                                                                                                                                                                                                                                                                                                                                                                                                                                                                                                                                                                                                                                                                                                                                                                                                                                                                                                                                                                                                                                                                                                                                                                                                                               | and the second se                                                                                                                                                                                                                                                                                                                                                                                                                                                                                                                                                                                                                                                                                                                                                                                                                                                                                                                                                                                                                                                                                                                                                                                                                                                                                                                                                                                                                            |                                                                                                                                                                                                                                                                                                                                                                                                                                                                                                                                                                  | Last Updated                                                                                                                                                                    | -                                                         | : 02/26/2024                                           |
| TTA DATA                                                                                                                                                                                                                                                                                                                                                                                                                                                                                                                                                                                                                                                                                                                                                                                                                                                                                                                                                                                                                                                                                                                                                                                                                                                                                                                                                                                                                                                                                                                                                                                                                                                                                                                                                                                                                                                                                                                                                                                                                                                                                                                       | and the second s |                                                                                                                                                                                                                                                                                                                                                                                                                                                                                                                                                                  | Association Fee                                                                                                                                                                 | 91.00 Paic                                                |                                                        |
|                                                                                                                                                                                                                                                                                                                                                                                                                                                                                                                                                                                                                                                                                                                                                                                                                                                                                                                                                                                                                                                                                                                                                                                                                                                                                                                                                                                                                                                                                                                                                                                                                                                                                                                                                                                                                                                                                                                                                                                                                                                                                                                                | the second                                                                                                                                                                                                                                                                                                                                                                                                                                                                                                                                                                                                                                                                                                                                                                                                                                                                                                                                                                                                                                                                                                                                                                                                                                                                                                                                                                                                                                                                                                                                                                                                                                                                                                                                                                                                                                                                                                                                                                                                                                                                                                                     |                                                                                                                                                                                                                                                                                                                                                                                                                                                                                                                                                                  | Association Fee                                                                                                                                                                 | Paic                                                      | ,                                                      |
| Maricopa, AZ 85138                                                                                                                                                                                                                                                                                                                                                                                                                                                                                                                                                                                                                                                                                                                                                                                                                                                                                                                                                                                                                                                                                                                                                                                                                                                                                                                                                                                                                                                                                                                                                                                                                                                                                                                                                                                                                                                                                                                                                                                                                                                                                                             |                                                                                                                                                                                                                                                                                                                                                                                                                                                                                                                                                                                                                                                                                                                                                                                                                                                                                                                                                                                                                                                                                                                                                                                                                                                                                                                                                                                                                                                                                                                                                                                                                                                                                                                                                                                                                                                                                                                                                                                                                                                                                                                                |                                                                                                                                                                                                                                                                                                                                                                                                                                                                                                                                                                  |                                                                                                                                                                                 |                                                           |                                                        |
| Included • Covered Pat                                                                                                                                                                                                                                                                                                                                                                                                                                                                                                                                                                                                                                                                                                                                                                                                                                                                                                                                                                                                                                                                                                                                                                                                                                                                                                                                                                                                                                                                                                                                                                                                                                                                                                                                                                                                                                                                                                                                                                                                                                                                                                         | io• Front Landscaping                                                                                                                                                                                                                                                                                                                                                                                                                                                                                                                                                                                                                                                                                                                                                                                                                                                                                                                                                                                                                                                                                                                                                                                                                                                                                                                                                                                                                                                                                                                                                                                                                                                                                                                                                                                                                                                                                                                                                                                                                                                                                                          |                                                                                                                                                                                                                                                                                                                                                                                                                                                                                                                                                                  |                                                                                                                                                                                 |                                                           | ncy 02/27/2024                                         |
| Choice of                                                                                                                                                                                                                                                                                                                                                                                                                                                                                                                                                                                                                                                                                                                                                                                                                                                                                                                                                                                                                                                                                                                                                                                                                                                                                                                                                                                                                                                                                                                                                                                                                                                                                                                                                                                                                                                                                                                                                                                                                                                                                                                      |                                                                                                                                                                                                                                                                                                                                                                                                                                                                                                                                                                                                                                                                                                                                                                                                                                                                                                                                                                                                                                                                                                                                                                                                                                                                                                                                                                                                                                                                                                                                                                                                                                                                                                                                                                                                                                                                                                                                                                                                                                                                                                                                |                                                                                                                                                                                                                                                                                                                                                                                                                                                                                                                                                                  |                                                                                                                                                                                 | Possession                                                | Move-In<br>Ready                                       |
| Spec The kitchen in<br>Remarks watering syste                                                                                                                                                                                                                                                                                                                                                                                                                                                                                                                                                                                                                                                                                                                                                                                                                                                                                                                                                                                                                                                                                                                                                                                                                                                                                                                                                                                                                                                                                                                                                                                                                                                                                                                                                                                                                                                                                                                                                                                                                                                                                  | cludes an electric range/oven and grani<br>em.                                                                                                                                                                                                                                                                                                                                                                                                                                                                                                                                                                                                                                                                                                                                                                                                                                                                                                                                                                                                                                                                                                                                                                                                                                                                                                                                                                                                                                                                                                                                                                                                                                                                                                                                                                                                                                                                                                                                                                                                                                                                                 | te countertops. Low-maintenance fror                                                                                                                                                                                                                                                                                                                                                                                                                                                                                                                             | nt yard landscaping with a                                                                                                                                                      | Leaseback<br>Lock Box                                     | Ready                                                  |
| Subo                                                                                                                                                                                                                                                                                                                                                                                                                                                                                                                                                                                                                                                                                                                                                                                                                                                                                                                                                                                                                                                                                                                                                                                                                                                                                                                                                                                                                                                                                                                                                                                                                                                                                                                                                                                                                                                                                                                                                                                                                                                                                                                           | division Features                                                                                                                                                                                                                                                                                                                                                                                                                                                                                                                                                                                                                                                                                                                                                                                                                                                                                                                                                                                                                                                                                                                                                                                                                                                                                                                                                                                                                                                                                                                                                                                                                                                                                                                                                                                                                                                                                                                                                                                                                                                                                                              | Interior Fea                                                                                                                                                                                                                                                                                                                                                                                                                                                                                                                                                     | atures                                                                                                                                                                          | Room / Lo                                                 | cation / Sizes                                         |
| General:                                                                                                                                                                                                                                                                                                                                                                                                                                                                                                                                                                                                                                                                                                                                                                                                                                                                                                                                                                                                                                                                                                                                                                                                                                                                                                                                                                                                                                                                                                                                                                                                                                                                                                                                                                                                                                                                                                                                                                                                                                                                                                                       |                                                                                                                                                                                                                                                                                                                                                                                                                                                                                                                                                                                                                                                                                                                                                                                                                                                                                                                                                                                                                                                                                                                                                                                                                                                                                                                                                                                                                                                                                                                                                                                                                                                                                                                                                                                                                                                                                                                                                                                                                                                                                                                                | Master Bedroom Amenities:                                                                                                                                                                                                                                                                                                                                                                                                                                                                                                                                        |                                                                                                                                                                                 | Master R                                                  | 14'07"x15'06"                                          |
| <ul> <li>Association Fee</li> </ul>                                                                                                                                                                                                                                                                                                                                                                                                                                                                                                                                                                                                                                                                                                                                                                                                                                                                                                                                                                                                                                                                                                                                                                                                                                                                                                                                                                                                                                                                                                                                                                                                                                                                                                                                                                                                                                                                                                                                                                                                                                                                                            | <ul> <li>Master Plan/Planned Community</li> </ul>                                                                                                                                                                                                                                                                                                                                                                                                                                                                                                                                                                                                                                                                                                                                                                                                                                                                                                                                                                                                                                                                                                                                                                                                                                                                                                                                                                                                                                                                                                                                                                                                                                                                                                                                                                                                                                                                                                                                                                                                                                                                              | <ul> <li>Walk-In Closet</li> </ul>                                                                                                                                                                                                                                                                                                                                                                                                                                                                                                                               |                                                                                                                                                                                 | 2 Bed                                                     | 12'03"x10'00"                                          |
|                                                                                                                                                                                                                                                                                                                                                                                                                                                                                                                                                                                                                                                                                                                                                                                                                                                                                                                                                                                                                                                                                                                                                                                                                                                                                                                                                                                                                                                                                                                                                                                                                                                                                                                                                                                                                                                                                                                                                                                                                                                                                                                                |                                                                                                                                                                                                                                                                                                                                                                                                                                                                                                                                                                                                                                                                                                                                                                                                                                                                                                                                                                                                                                                                                                                                                                                                                                                                                                                                                                                                                                                                                                                                                                                                                                                                                                                                                                                                                                                                                                                                                                                                                                                                                                                                |                                                                                                                                                                                                                                                                                                                                                                                                                                                                                                                                                                  |                                                                                                                                                                                 |                                                           |                                                        |
| Outdoor:                                                                                                                                                                                                                                                                                                                                                                                                                                                                                                                                                                                                                                                                                                                                                                                                                                                                                                                                                                                                                                                                                                                                                                                                                                                                                                                                                                                                                                                                                                                                                                                                                                                                                                                                                                                                                                                                                                                                                                                                                                                                                                                       |                                                                                                                                                                                                                                                                                                                                                                                                                                                                                                                                                                                                                                                                                                                                                                                                                                                                                                                                                                                                                                                                                                                                                                                                                                                                                                                                                                                                                                                                                                                                                                                                                                                                                                                                                                                                                                                                                                                                                                                                                                                                                                                                | Master Bath Amenities:                                                                                                                                                                                                                                                                                                                                                                                                                                                                                                                                           |                                                                                                                                                                                 | 3 Bed                                                     | 10'11"x10'00"                                          |
|                                                                                                                                                                                                                                                                                                                                                                                                                                                                                                                                                                                                                                                                                                                                                                                                                                                                                                                                                                                                                                                                                                                                                                                                                                                                                                                                                                                                                                                                                                                                                                                                                                                                                                                                                                                                                                                                                                                                                                                                                                                                                                                                |                                                                                                                                                                                                                                                                                                                                                                                                                                                                                                                                                                                                                                                                                                                                                                                                                                                                                                                                                                                                                                                                                                                                                                                                                                                                                                                                                                                                                                                                                                                                                                                                                                                                                                                                                                                                                                                                                                                                                                                                                                                                                                                                | <ul><li>Master Bath Amenities:</li><li>1 Three-Quarter Bath</li></ul>                                                                                                                                                                                                                                                                                                                                                                                                                                                                                            | • Enclosed Water Closet                                                                                                                                                         |                                                           | 10'11"x10'00"<br>14'04"x10'10"                         |
|                                                                                                                                                                                                                                                                                                                                                                                                                                                                                                                                                                                                                                                                                                                                                                                                                                                                                                                                                                                                                                                                                                                                                                                                                                                                                                                                                                                                                                                                                                                                                                                                                                                                                                                                                                                                                                                                                                                                                                                                                                                                                                                                | es:                                                                                                                                                                                                                                                                                                                                                                                                                                                                                                                                                                                                                                                                                                                                                                                                                                                                                                                                                                                                                                                                                                                                                                                                                                                                                                                                                                                                                                                                                                                                                                                                                                                                                                                                                                                                                                                                                                                                                                                                                                                                                                                            |                                                                                                                                                                                                                                                                                                                                                                                                                                                                                                                                                                  | <ul><li>Enclosed Water Closet</li><li>Exhaust Fan</li></ul>                                                                                                                     | Great C                                                   | 14'04"x10'10"                                          |
| • Tot Lot<br>Energy/Green Feature                                                                                                                                                                                                                                                                                                                                                                                                                                                                                                                                                                                                                                                                                                                                                                                                                                                                                                                                                                                                                                                                                                                                                                                                                                                                                                                                                                                                                                                                                                                                                                                                                                                                                                                                                                                                                                                                                                                                                                                                                                                                                              | es:<br>w • Digital Programmable Thermostat                                                                                                                                                                                                                                                                                                                                                                                                                                                                                                                                                                                                                                                                                                                                                                                                                                                                                                                                                                                                                                                                                                                                                                                                                                                                                                                                                                                                                                                                                                                                                                                                                                                                                                                                                                                                                                                                                                                                                                                                                                                                                     | • 1 Three-Quarter Bath                                                                                                                                                                                                                                                                                                                                                                                                                                                                                                                                           |                                                                                                                                                                                 | Great C<br>Dining                                         |                                                        |
| • Tot Lot<br>Energy/Green Feature                                                                                                                                                                                                                                                                                                                                                                                                                                                                                                                                                                                                                                                                                                                                                                                                                                                                                                                                                                                                                                                                                                                                                                                                                                                                                                                                                                                                                                                                                                                                                                                                                                                                                                                                                                                                                                                                                                                                                                                                                                                                                              |                                                                                                                                                                                                                                                                                                                                                                                                                                                                                                                                                                                                                                                                                                                                                                                                                                                                                                                                                                                                                                                                                                                                                                                                                                                                                                                                                                                                                                                                                                                                                                                                                                                                                                                                                                                                                                                                                                                                                                                                                                                                                                                                | <ul><li>1 Three-Quarter Bath</li><li>Double Sinks</li></ul>                                                                                                                                                                                                                                                                                                                                                                                                                                                                                                      |                                                                                                                                                                                 | Great C                                                   | 14'04"x10'10"                                          |
| • Tot Lot<br>Energy/Green Feature                                                                                                                                                                                                                                                                                                                                                                                                                                                                                                                                                                                                                                                                                                                                                                                                                                                                                                                                                                                                                                                                                                                                                                                                                                                                                                                                                                                                                                                                                                                                                                                                                                                                                                                                                                                                                                                                                                                                                                                                                                                                                              | • Digital Programmable Thermostat                                                                                                                                                                                                                                                                                                                                                                                                                                                                                                                                                                                                                                                                                                                                                                                                                                                                                                                                                                                                                                                                                                                                                                                                                                                                                                                                                                                                                                                                                                                                                                                                                                                                                                                                                                                                                                                                                                                                                                                                                                                                                              | <ul> <li>1 Three-Quarter Bath</li> <li>Double Sinks</li> <li>Living Areas / Options:</li> </ul>                                                                                                                                                                                                                                                                                                                                                                                                                                                                  | • Exhaust Fan                                                                                                                                                                   | Great C<br>Dining                                         | 14'04"x10'10"                                          |
| Tot Lot     Energy/Green Feature     Dual Pane Low E Window                                                                                                                                                                                                                                                                                                                                                                                                                                                                                                                                                                                                                                                                                                                                                                                                                                                                                                                                                                                                                                                                                                                                                                                                                                                                                                                                                                                                                                                                                                                                                                                                                                                                                                                                                                                                                                                                                                                                                                                                                                                                    | • Digital Programmable Thermostat                                                                                                                                                                                                                                                                                                                                                                                                                                                                                                                                                                                                                                                                                                                                                                                                                                                                                                                                                                                                                                                                                                                                                                                                                                                                                                                                                                                                                                                                                                                                                                                                                                                                                                                                                                                                                                                                                                                                                                                                                                                                                              | <ul> <li>1 Three-Quarter Bath</li> <li>Double Sinks</li> <li>Living Areas / Options:</li> <li>Entry Hall/Foyer</li> </ul>                                                                                                                                                                                                                                                                                                                                                                                                                                        | <ul><li>Exhaust Fan</li><li>Great Room</li></ul>                                                                                                                                | Great C<br>Dining<br>Kitchen C                            | 14'04"x10'10"<br>14'04"x8'00"                          |
| <ul> <li>Tot Lot</li> <li>Energy/Green Feature</li> <li>Dual Pane Low E Window</li> <li>Garage Door Opener</li> </ul>                                                                                                                                                                                                                                                                                                                                                                                                                                                                                                                                                                                                                                                                                                                                                                                                                                                                                                                                                                                                                                                                                                                                                                                                                                                                                                                                                                                                                                                                                                                                                                                                                                                                                                                                                                                                                                                                                                                                                                                                          | <ul> <li>Digital Programmable Thermostat</li> <li>Parking</li> </ul>                                                                                                                                                                                                                                                                                                                                                                                                                                                                                                                                                                                                                                                                                                                                                                                                                                                                                                                                                                                                                                                                                                                                                                                                                                                                                                                                                                                                                                                                                                                                                                                                                                                                                                                                                                                                                                                                                                                                                                                                                                                           | <ul> <li>1 Three-Quarter Bath</li> <li>Double Sinks</li> <li>Living Areas / Options:</li> <li>Entry Hall/Foyer</li> <li>Dining:</li> </ul>                                                                                                                                                                                                                                                                                                                                                                                                                       | <ul><li>Exhaust Fan</li><li>Great Room</li></ul>                                                                                                                                | Great C<br>Dining<br>Kitchen C                            | 14'04"x10'10"<br>14'04"x8'00"<br>ation                 |
| Tot Lot Energy/Green Feature Dual Pane Low E Windor Garage Door Opener Size:                                                                                                                                                                                                                                                                                                                                                                                                                                                                                                                                                                                                                                                                                                                                                                                                                                                                                                                                                                                                                                                                                                                                                                                                                                                                                                                                                                                                                                                                                                                                                                                                                                                                                                                                                                                                                                                                                                                                                                                                                                                   | <ul> <li>Digital Programmable Thermostat</li> <li>Parking</li> <li>Lot</li> </ul>                                                                                                                                                                                                                                                                                                                                                                                                                                                                                                                                                                                                                                                                                                                                                                                                                                                                                                                                                                                                                                                                                                                                                                                                                                                                                                                                                                                                                                                                                                                                                                                                                                                                                                                                                                                                                                                                                                                                                                                                                                              | <ul> <li>1 Three-Quarter Bath</li> <li>Double Sinks</li> <li>Living Areas / Options:</li> <li>Entry Hall/Foyer</li> <li>Dining:</li> <li>Dining in Living Room/Great Room</li> </ul>                                                                                                                                                                                                                                                                                                                                                                             | <ul><li>Exhaust Fan</li><li>Great Room</li></ul>                                                                                                                                | Great C<br>Dining<br>Kitchen C<br>LOC<br>C = Ce           | 14'04"×10'10"<br>14'04"×8'00"<br>ation                 |
| <ul> <li>Tot Lot</li> <li>Energy/Green Feature</li> <li>Dual Pane Low E Window</li> <li>Garage Door Opener</li> <li>Size:</li> <li>Lot</li> </ul>                                                                                                                                                                                                                                                                                                                                                                                                                                                                                                                                                                                                                                                                                                                                                                                                                                                                                                                                                                                                                                                                                                                                                                                                                                                                                                                                                                                                                                                                                                                                                                                                                                                                                                                                                                                                                                                                                                                                                                              | <ul> <li>Digital Programmable Thermostat</li> <li>Parking</li> </ul>                                                                                                                                                                                                                                                                                                                                                                                                                                                                                                                                                                                                                                                                                                                                                                                                                                                                                                                                                                                                                                                                                                                                                                                                                                                                                                                                                                                                                                                                                                                                                                                                                                                                                                                                                                                                                                                                                                                                                                                                                                                           | <ul> <li>1 Three-Quarter Bath</li> <li>Double Sinks</li> <li>Living Areas / Options:</li> <li>Entry Hall/Foyer</li> <li>Dining:</li> <li>Dining in Living Room/Great Room</li> <li>Kitchen:</li> </ul>                                                                                                                                                                                                                                                                                                                                                           | • Exhaust Fan<br>• Great Room                                                                                                                                                   | Great C<br>Dining<br>Kitchen C<br>LOC<br>C = Ce<br>F = Fr | 14'04"×10'10"<br>14'04"×8'00"<br>ation<br>enter<br>ont |
| <ul> <li>Tot Lot</li> <li>Energy/Green Feature</li> <li>Dual Pane Low E Window</li> <li>Garage Door Opener</li> <li>Size:</li> <li>Lot</li> <li>Typical Lot Dimension</li> </ul>                                                                                                                                                                                                                                                                                                                                                                                                                                                                                                                                                                                                                                                                                                                                                                                                                                                                                                                                                                                                                                                                                                                                                                                                                                                                                                                                                                                                                                                                                                                                                                                                                                                                                                                                                                                                                                                                                                                                               | <ul> <li>Digital Programmable Thermostat</li> <li>Parking</li> <li>Lot</li> <li>6,601 Sqft</li> </ul>                                                                                                                                                                                                                                                                                                                                                                                                                                                                                                                                                                                                                                                                                                                                                                                                                                                                                                                                                                                                                                                                                                                                                                                                                                                                                                                                                                                                                                                                                                                                                                                                                                                                                                                                                                                                                                                                                                                                                                                                                          | <ul> <li>1 Three-Quarter Bath</li> <li>Double Sinks</li> <li>Living Areas / Options:</li> <li>Entry Hall/Foyer</li> <li>Dining in Living Room/Great Room</li> <li>Kitchen:</li> <li>Dishwasher</li> <li>Disposal</li> <li>Electric Range/Oven</li> </ul>                                                                                                                                                                                                                                                                                                         | Exhaust Fan     Great Room     Microwave                                                                                                                                        | Great C<br>Dining<br>Kitchen C<br>LOC<br>C = Ce           | 14'04"×10'10"<br>14'04"×8'00"<br>ation<br>enter<br>ont |
| <ul> <li>Tot Lot</li> <li>Energy/Green Feature</li> <li>Dual Pane Low E Window</li> <li>Garage Door Opener</li> <li>Size:</li> <li>Lot</li> <li>Typical Lot Dimension</li> <li>Standard</li> </ul>                                                                                                                                                                                                                                                                                                                                                                                                                                                                                                                                                                                                                                                                                                                                                                                                                                                                                                                                                                                                                                                                                                                                                                                                                                                                                                                                                                                                                                                                                                                                                                                                                                                                                                                                                                                                                                                                                                                             | <ul> <li>Digital Programmable Thermostat</li> <li>Parking</li> <li>Lot</li> <li>6,601 Sqft</li> <li>45.0 x 120.0</li> </ul>                                                                                                                                                                                                                                                                                                                                                                                                                                                                                                                                                                                                                                                                                                                                                                                                                                                                                                                                                                                                                                                                                                                                                                                                                                                                                                                                                                                                                                                                                                                                                                                                                                                                                                                                                                                                                                                                                                                                                                                                    | <ul> <li>1 Three-Quarter Bath</li> <li>Double Sinks</li> <li>Living Areas / Options:</li> <li>Entry Hall/Foyer</li> <li>Dining:</li> <li>Dining in Living Room/Great Room</li> <li>Kitchen:</li> <li>Dishwasher</li> <li>Disposal</li> </ul>                                                                                                                                                                                                                                                                                                                     | <ul> <li>Exhaust Fan</li> <li>Great Room</li> <li>Microwave</li> <li>Pantry</li> </ul>                                                                                          | Great C<br>Dining<br>Kitchen C<br>LOC<br>C = Ce<br>F = Fr | 14'04"×10'10"<br>14'04"×8'00"<br>ation<br>enter<br>ont |
| <ul> <li>Tot Lot</li> <li>Energy/Green Feature</li> <li>Dual Pane Low E Window</li> <li>Garage Door Opener</li> <li>Size:</li> <li>Lot</li> <li>Typical Lot Dimension</li> <li>Standard</li> </ul>                                                                                                                                                                                                                                                                                                                                                                                                                                                                                                                                                                                                                                                                                                                                                                                                                                                                                                                                                                                                                                                                                                                                                                                                                                                                                                                                                                                                                                                                                                                                                                                                                                                                                                                                                                                                                                                                                                                             | <ul> <li>Digital Programmable Thermostat</li> <li>Parking</li> <li>Lot</li> <li>6,601 Sqft</li> <li>45.0 x 120.0</li> <li>5,678 Sqft</li> </ul>                                                                                                                                                                                                                                                                                                                                                                                                                                                                                                                                                                                                                                                                                                                                                                                                                                                                                                                                                                                                                                                                                                                                                                                                                                                                                                                                                                                                                                                                                                                                                                                                                                                                                                                                                                                                                                                                                                                                                                                | <ul> <li>1 Three-Quarter Bath</li> <li>Double Sinks</li> <li>Living Areas / Options:</li> <li>Entry Hall/Foyer</li> <li>Dining in Living Room/Great Room</li> <li>Kitchen:</li> <li>Dishwasher</li> <li>Disposal</li> <li>Electric Range/Oven</li> </ul>                                                                                                                                                                                                                                                                                                         | <ul> <li>Exhaust Fan</li> <li>Great Room</li> <li>Microwave</li> <li>Pantry</li> <li>Island</li> </ul>                                                                          | Great C<br>Dining<br>Kitchen C<br>LOC<br>C = Ce<br>F = Fr | 14'04"×10'10"<br>14'04"×8'00"<br>ation<br>enter<br>ont |
| <ul> <li>Tot Lot</li> <li>Energy/Green Feature</li> <li>Dual Pane Low E Window</li> <li>Garage Door Opener</li> <li>Size:</li> <li>Lot</li> <li>Typical Lot Dimension</li> <li>Standard</li> <li>Minimum Size</li> <li>Maximum Size</li> </ul>                                                                                                                                                                                                                                                                                                                                                                                                                                                                                                                                                                                                                                                                                                                                                                                                                                                                                                                                                                                                                                                                                                                                                                                                                                                                                                                                                                                                                                                                                                                                                                                                                                                                                                                                                                                                                                                                                 | <ul> <li>Digital Programmable Thermostat<br/>Parking</li> <li>Lot</li> <li>6,601 Sqft</li> <li>45.0 x 120.0</li> <li>5,678 Sqft</li> <li>5,252 Sqft</li> </ul>                                                                                                                                                                                                                                                                                                                                                                                                                                                                                                                                                                                                                                                                                                                                                                                                                                                                                                                                                                                                                                                                                                                                                                                                                                                                                                                                                                                                                                                                                                                                                                                                                                                                                                                                                                                                                                                                                                                                                                 | <ul> <li>1 Three-Quarter Bath</li> <li>Double Sinks</li> <li>Living Areas / Options:</li> <li>Entry Hall/Foyer</li> <li>Dining:</li> <li>Dining in Living Room/Great Room</li> <li>Kitchen:</li> <li>Dishwasher</li> <li>Disposal</li> <li>Electric Range/Oven</li> <li>Electric Smooth Cooktop</li> <li>Laundry:</li> <li>Room</li> </ul>                                                                                                                                                                                                                       | <ul> <li>Exhaust Fan</li> <li>Great Room</li> <li>Microwave</li> <li>Pantry</li> <li>Island</li> </ul>                                                                          | Great C<br>Dining<br>Kitchen C<br>LOC<br>C = Ce<br>F = Fr | 14'04"×10'10"<br>14'04"×8'00"<br>ation<br>enter<br>ont |
| <ul> <li>Tot Lot</li> <li>Energy/Green Feature</li> <li>Dual Pane Low E Window</li> <li>Garage Door Opener</li> <li>Size:</li> <li>Lot</li> <li>Typical Lot Dimension</li> <li>Standard</li> <li>Minimum Size</li> <li>Maximum Size</li> </ul>                                                                                                                                                                                                                                                                                                                                                                                                                                                                                                                                                                                                                                                                                                                                                                                                                                                                                                                                                                                                                                                                                                                                                                                                                                                                                                                                                                                                                                                                                                                                                                                                                                                                                                                                                                                                                                                                                 | <ul> <li>Digital Programmable Thermostat<br/>Parking</li> <li>Lot</li> <li>6,601 Sqft</li> <li>45.0 x 120.0</li> <li>5,678 Sqft</li> <li>5,252 Sqft</li> </ul>                                                                                                                                                                                                                                                                                                                                                                                                                                                                                                                                                                                                                                                                                                                                                                                                                                                                                                                                                                                                                                                                                                                                                                                                                                                                                                                                                                                                                                                                                                                                                                                                                                                                                                                                                                                                                                                                                                                                                                 | <ul> <li>1 Three-Quarter Bath</li> <li>Double Sinks</li> <li>Living Areas / Options:</li> <li>Entry Hall/Foyer</li> <li>Dining:</li> <li>Dining in Living Room/Great Room</li> <li>Kitchen:</li> <li>Dishwasher</li> <li>Disposal</li> <li>Electric Range/Oven</li> <li>Electric Smooth Cooktop</li> <li>Laundry:</li> </ul>                                                                                                                                                                                                                                     | <ul> <li>Exhaust Fan</li> <li>Great Room</li> <li>Microwave</li> <li>Pantry</li> <li>Island</li> </ul>                                                                          | Great C<br>Dining<br>Kitchen C<br>LOC<br>C = Ce<br>F = Fr | 14'04"×10'10"<br>14'04"×8'00"<br>ation<br>enter<br>ont |
| <ul> <li>Tot Lot</li> <li>Energy/Green Feature</li> <li>Dual Pane Low E Window</li> <li>Garage Door Opener</li> <li>Size: Lot Typical Lot Dimension Standard Minimum Size Maximum Size Type/View:</li></ul>                                                                                                                                                                                                                                                                                                                                                                                                                                                                                                                                                                                                                                                                                                                                                                                                                                                                                                                                                                                                                                                                                                                                                                                                                                                                                                                                                                                                                                                                                                                                                                                                                                                                                                                                                                                                                                                                                                                    | <ul> <li>Digital Programmable Thermostat</li> <li>Parking</li> <li>Lot</li> <li>6,601 Sqft</li> <li>45.0 x 120.0</li> <li>5,678 Sqft</li> <li>5,252 Sqft</li> <li>8,724 Sqft</li> </ul>                                                                                                                                                                                                                                                                                                                                                                                                                                                                                                                                                                                                                                                                                                                                                                                                                                                                                                                                                                                                                                                                                                                                                                                                                                                                                                                                                                                                                                                                                                                                                                                                                                                                                                                                                                                                                                                                                                                                        | <ul> <li>1 Three-Quarter Bath</li> <li>Double Sinks</li> <li>Living Areas / Options:</li> <li>Entry Hall/Foyer</li> <li>Dining:</li> <li>Dining in Living Room/Great Room</li> <li>Kitchen:</li> <li>Dishwasher</li> <li>Disposal</li> <li>Electric Range/Oven</li> <li>Electric Smooth Cooktop</li> <li>Laundry:</li> <li>Room</li> </ul>                                                                                                                                                                                                                       | <ul> <li>Exhaust Fan</li> <li>Great Room</li> <li>Microwave</li> <li>Pantry</li> <li>Island</li> </ul>                                                                          | Great C<br>Dining<br>Kitchen C<br>LOC<br>C = Ce<br>F = Fr | 14'04"×10'10"<br>14'04"×8'00"<br>ation<br>enter<br>ont |
| <ul> <li>Tot Lot</li> <li>Energy/Green Feature</li> <li>Dual Pane Low E Window</li> <li>Garage Door Opener</li> <li>Size: Lot Typical Lot Dimension Standard Minimum Size Maximum Size Type/View: • Standard </li> </ul>                                                                                                                                                                                                                                                                                                                                                                                                                                                                                                                                                                                                                                                                                                                                                                                                                                                                                                                                                                                                                                                                                                                                                                                                                                                                                                                                                                                                                                                                                                                                                                                                                                                                                                                                                                                                                                                                                                       | <ul> <li>Digital Programmable Thermostat</li> <li>Parking</li> <li>Lot</li> <li>6,601 Sqft</li> <li>45.0 x 120.0</li> <li>5,678 Sqft</li> <li>5,252 Sqft</li> <li>8,724 Sqft</li> <li>N/S Lot</li> </ul>                                                                                                                                                                                                                                                                                                                                                                                                                                                                                                                                                                                                                                                                                                                                                                                                                                                                                                                                                                                                                                                                                                                                                                                                                                                                                                                                                                                                                                                                                                                                                                                                                                                                                                                                                                                                                                                                                                                       | <ul> <li>1 Three-Quarter Bath</li> <li>Double Sinks</li> <li>Living Areas / Options:</li> <li>Entry Hall/Foyer</li> <li>Dining:</li> <li>Dining in Living Room/Great Room</li> <li>Kitchen:</li> <li>Dishwasher</li> <li>Disposal</li> <li>Electric Range/Oven</li> <li>Electric Smooth Cooktop</li> <li>Laundry:</li> <li>Room</li> <li>Fireplace(s):</li> </ul>                                                                                                                                                                                                | <ul> <li>Exhaust Fan</li> <li>Great Room</li> <li>Microwave</li> <li>Pantry</li> <li>Island</li> <li>Granite Tops</li> </ul>                                                    | Great C<br>Dining<br>Kitchen C<br>LOC<br>C = Ce<br>F = Fr | 14'04"×10'10"<br>14'04"×8'00"<br>ation<br>enter<br>ont |
| <ul> <li>Tot Lot</li> <li>Energy/Green Feature</li> <li>Dual Pane Low E Window</li> <li>Garage Door Opener</li> <li>Size: Lot Typical Lot Dimension Standard Minimum Size Maximum Size Type/View:</li></ul>                                                                                                                                                                                                                                                                                                                                                                                                                                                                                                                                                                                                                                                                                                                                                                                                                                                                                                                                                                                                                                                                                                                                                                                                                                                                                                                                                                                                                                                                                                                                                                                                                                                                                                                                                                                                                                                                                                                    | <ul> <li>Digital Programmable Thermostat</li> <li>Parking</li> <li>Lot</li> <li>6,601 Sqft</li> <li>45.0 x 120.0</li> <li>5,678 Sqft</li> <li>5,252 Sqft</li> <li>8,724 Sqft</li> <li>N/S Lot</li> </ul>                                                                                                                                                                                                                                                                                                                                                                                                                                                                                                                                                                                                                                                                                                                                                                                                                                                                                                                                                                                                                                                                                                                                                                                                                                                                                                                                                                                                                                                                                                                                                                                                                                                                                                                                                                                                                                                                                                                       | <ul> <li>1 Three-Quarter Bath</li> <li>Double Sinks</li> <li>Living Areas / Options:</li> <li>Entry Hall/Foyer</li> <li>Dining:</li> <li>Dining in Living Room/Great Room</li> <li>Kitchen:</li> <li>Dishwasher</li> <li>Disposal</li> <li>Electric Range/Oven</li> <li>Electric Smooth Cooktop</li> <li>Laundry:</li> <li>Room</li> <li>Fireplace(s):</li> <li>Not Available</li> </ul>                                                                                                                                                                         | <ul> <li>Exhaust Fan</li> <li>Great Room</li> <li>Microwave</li> <li>Pantry</li> <li>Island</li> <li>Granite Tops</li> </ul>                                                    | Great C<br>Dining<br>Kitchen C<br>LOC<br>C = Ce<br>F = Fr | 14'04"×10'10"<br>14'04"×8'00"<br>ation<br>enter<br>ont |
| <ul> <li>Tot Lot</li> <li>Energy/Green Feature</li> <li>Dual Pane Low E Window</li> <li>Garage Door Opener</li> <li>Size:</li> <li>Lot</li> <li>Typical Lot Dimension</li> <li>Standard</li> <li>Minimum Size</li> <li>Maximum Size</li> <li>Type/View:</li> <li>Standard</li> <li>Maricopa Unif/20</li> </ul>                                                                                                                                                                                                                                                                                                                                                                                                                                                                                                                                                                                                                                                                                                                                                                                                                                                                                                                                                                                                                                                                                                                                                                                                                                                                                                                                                                                                                                                                                                                                                                                                                                                                                                                                                                                                                 | <ul> <li>Digital Programmable Thermostat</li> <li>Parking</li> <li>Lot</li> <li>6,601 Sqft</li> <li>45.0 x 120.0</li> <li>5,678 Sqft</li> <li>5,252 Sqft</li> <li>8,724 Sqft</li> <li>N/S Lot</li> </ul>                                                                                                                                                                                                                                                                                                                                                                                                                                                                                                                                                                                                                                                                                                                                                                                                                                                                                                                                                                                                                                                                                                                                                                                                                                                                                                                                                                                                                                                                                                                                                                                                                                                                                                                                                                                                                                                                                                                       | <ul> <li>1 Three-Quarter Bath</li> <li>Double Sinks</li> <li>Living Areas / Options:</li> <li>Entry Hall/Foyer</li> <li>Dining: <ul> <li>Dining in Living Room/Great Room</li> </ul> </li> <li>Dishwasher</li> <li>Dishwasher</li> <li>Disposal</li> <li>Electric Range/Oven</li> <li>Electric Smooth Cooktop</li> </ul> <li>Laudry: <ul> <li>Room</li> <li>Fireplace(s):</li> <li>Not Available</li> </ul> </li>                                                                                                                                                | <ul> <li>Exhaust Fan</li> <li>Great Room</li> <li>Microwave</li> <li>Pantry</li> <li>Island</li> <li>Granite Tops</li> </ul>                                                    | Great C<br>Dining<br>Kitchen C<br>LOC<br>C = Ce<br>F = Fr | 14'04"×10'10"<br>14'04"×8'00"<br>ation<br>enter<br>ont |
| <ul> <li>Tot Lot</li> <li>Energy/Green Feature</li> <li>Dual Pane Low E Window</li> <li>Garage Door Opener</li> <li>Size: <ul> <li>Lot</li> <li>Typical Lot Dimension</li> <li>Standard</li> <li>Minimum Size</li> <li>Type/View:</li> <li>Standard</li> </ul> </li> <li>Maricopa Unif/20</li> <li>Maricopa Unif/20</li> </ul>                                                                                                                                                                                                                                                                                                                                                                                                                                                                                                                                                                                                                                                                                                                                                                                                                                                                                                                                                                                                                                                                                                                                                                                                                                                                                                                                                                                                                                                                                                                                                                                                                                                                                                                                                                                                 | <ul> <li>Digital Programmable Thermostat</li> <li>Parking</li> <li>Lot</li> <li>6,601 Sqft</li> <li>45.0 x 120.0</li> <li>5,678 Sqft</li> <li>5,252 Sqft</li> <li>8,724 Sqft</li> <li>N/S Lot</li> </ul>                                                                                                                                                                                                                                                                                                                                                                                                                                                                                                                                                                                                                                                                                                                                                                                                                                                                                                                                                                                                                                                                                                                                                                                                                                                                                                                                                                                                                                                                                                                                                                                                                                                                                                                                                                                                                                                                                                                       | <ul> <li>1 Three-Quarter Bath</li> <li>Double Sinks</li> <li>Living Areas / Options: <ul> <li>Entry Hall/Foyer</li> </ul> </li> <li>Dining: <ul> <li>Dining in Living Room/Great Room</li> </ul> </li> <li>Kitchen: <ul> <li>Dishwasher</li> <li>Disposal</li> <li>Electric Range/Oven</li> <li>Electric Smooth Cooktop</li> </ul> </li> <li>Laundry: <ul> <li>Room</li> <li>Fireplace(s):</li> <li>Not Available</li> </ul> </li> <li>Exterior Feat</li> </ul>                                                                                                  | <ul> <li>Exhaust Fan</li> <li>Great Room</li> <li>Microwave</li> <li>Pantry</li> <li>Island</li> <li>Granite Tops</li> </ul>                                                    | Great C<br>Dining<br>Kitchen C<br>LOC<br>C = Ce<br>F = Fr | 14'04"×10'10"<br>14'04"×8'00"<br>ation<br>enter<br>ont |
| <ul> <li>Tot Lot</li> <li>Energy/Green Feature</li> <li>Dual Pane Low E Window</li> <li>Garage Door Opener</li> <li>Size: <ul> <li>Lot</li> <li>Typical Lot Dimension</li> <li>Standard</li> <li>Minimum Size</li> <li>Maximum Size</li> </ul> </li> <li>Type/View: <ul> <li>Standard</li> </ul> </li> <li>Maricopa Unif/20</li> <li>Maricopa Unif/20</li> <li>Santa Cruz Elem/K-5</li> </ul>                                                                                                                                                                                                                                                                                                                                                                                                                                                                                                                                                                                                                                                                                                                                                                                                                                                                                                                                                                                                                                                                                                                                                                                                                                                                                                                                                                                                                                                                                                                                                                                                                                                                                                                                  | <ul> <li>Digital Programmable Thermostat<br/>Parking         <ul> <li>Lot</li> <li>6,601 Sqft</li> <li>45.0 x 120.0</li> <li>5,678 Sqft</li> <li>5,252 Sqft</li> <li>8,724 Sqft</li> <li>N/S Lot</li> <li>Districts</li> </ul> </li> </ul>                                                                                                                                                                                                                                                                                                                                                                                                                                                                                                                                                                                                                                                                                                                                                                                                                                                                                                                                                                                                                                                                                                                                                                                                                                                                                                                                                                                                                                                                                                                                                                                                                                                                                                                                                                                                                                                                                     | <ul> <li>1 Three-Quarter Bath</li> <li>Double Sinks</li> <li>Living Areas / Options: <ul> <li>Entry Hall/Foyer</li> </ul> </li> <li>Dining: <ul> <li>Dining in Living Room/Great Room</li> </ul> </li> <li>Kitchen: <ul> <li>Dishwasher</li> <li>Disposal</li> <li>Electric Range/Oven</li> <li>Electric Smooth Cooktop</li> </ul> </li> <li>Laundry: <ul> <li>Room</li> <li>Fireplace(s):</li> <li>Not Available</li> </ul> </li> <li>Exterior Feat</li> <li>Construction: <ul> <li>2x4 Frame</li> </ul> </li> </ul>                                            | <ul> <li>Exhaust Fan</li> <li>Great Room</li> <li>Microwave</li> <li>Pantry</li> <li>Island</li> <li>Granite Tops</li> </ul>                                                    | Great C<br>Dining<br>Kitchen C<br>LOC<br>C = Ce<br>F = Fr | 14'04"×10'10"<br>14'04"×8'00"<br>ation<br>enter<br>ont |
| <ul> <li>Tot Lot</li> <li>Energy/Green Feature</li> <li>Dual Pane Low E Window</li> <li>Garage Door Opener</li> <li>Size: <ul> <li>Lot</li> <li>Typical Lot Dimension</li> <li>Standard</li> <li>Minimum Size</li> <li>Maximum Size</li> </ul> </li> <li>Type/View: <ul> <li>Standard</li> <li>Maricopa Unif/20</li> <li>Maricopa Unif/20</li> <li>Maricopa Unif/20</li> <li>Santa Cruz Elem/K-5</li> <li>Desert Wind MS/6-8</li> </ul> </li> </ul>                                                                                                                                                                                                                                                                                                                                                                                                                                                                                                                                                                                                                                                                                                                                                                                                                                                                                                                                                                                                                                                                                                                                                                                                                                                                                                                                                                                                                                                                                                                                                                                                                                                                            | <ul> <li>Digital Programmable Thermostat<br/>Parking         <ul> <li>Lot</li> <li>6,601 Sqft</li> <li>45.0 x 120.0</li> <li>5,678 Sqft</li> <li>5,252 Sqft</li> <li>8,724 Sqft</li> <li>N/S Lot</li> <li>Districts</li> </ul> </li> </ul>                                                                                                                                                                                                                                                                                                                                                                                                                                                                                                                                                                                                                                                                                                                                                                                                                                                                                                                                                                                                                                                                                                                                                                                                                                                                                                                                                                                                                                                                                                                                                                                                                                                                                                                                                                                                                                                                                     | <ul> <li>1 Three-Quarter Bath</li> <li>Double Sinks</li> <li>Living Areas / Options: <ul> <li>Entry Hall/Foyer</li> </ul> </li> <li>Dining in Living Room/Great Room</li> <li>Kitchen: <ul> <li>Dishwasher</li> <li>Disposal</li> <li>Electric Range/Oven</li> <li>Electric Smooth Cooktop</li> </ul> </li> <li>Laundry: <ul> <li>Room</li> <li>Fireplace(s):</li> <li>Not Available</li> <li>Exterior Feat</li> </ul> </li> <li>Construction: <ul> <li>2x4 Frame</li> <li>Exterior:</li> </ul> </li> </ul>                                                      | <ul> <li>Exhaust Fan</li> <li>Great Room</li> <li>Microwave</li> <li>Pantry</li> <li>Island</li> <li>Granite Tops</li> </ul> atures <ul> <li>Post Tension Foundation</li> </ul> | Great C<br>Dining<br>Kitchen C<br>LOC<br>C = Ce<br>F = Fr | 14'04"×10'10"<br>14'04"×8'00"<br>ation<br>enter<br>ont |
| <ul> <li>Dual Pane Low E Window</li> <li>Garage Door Opener</li> <li>Size: <ul> <li>Lot</li> <li>Typical Lot Dimension</li> <li>Standard</li> <li>Minimum Size</li> <li>Maximum Size</li> </ul> </li> <li>Type/View: <ul> <li>Standard</li> <li>Maricopa Unif/20</li> <li>Maricopa Unif/20</li> <li>Maricopa Unif/20</li> </ul> </li> <li>Santa Cruz Elem/K-5</li> </ul>                                                                                                                                                                                                                                                                                                                                                                                                                                                                                                                                                                                                                                                                                                                                                                                                                                                                                                                                                                                                                                                                                                                                                                                                                                                                                                                                                                                                                                                                                                                                                                                                                                                                                                                                                       | <ul> <li>Digital Programmable Thermostat<br/>Parking         <ul> <li>Lot</li> <li>6,601 Sqft</li> <li>45.0 x 120.0</li> <li>5,678 Sqft</li> <li>5,252 Sqft</li> <li>8,724 Sqft</li> <li>N/S Lot</li> <li>Districts</li> </ul> </li> </ul>                                                                                                                                                                                                                                                                                                                                                                                                                                                                                                                                                                                                                                                                                                                                                                                                                                                                                                                                                                                                                                                                                                                                                                                                                                                                                                                                                                                                                                                                                                                                                                                                                                                                                                                                                                                                                                                                                     | <ul> <li>1 Three-Quarter Bath</li> <li>Double Sinks</li> <li>Living Areas / Options: <ul> <li>Entry Hall/Foyer</li> </ul> </li> <li>Dining in Living Room/Great Room</li> <li>Kitchen: <ul> <li>Dishwasher</li> <li>Disposal</li> <li>Electric Range/Oven</li> <li>Electric Smooth Cooktop</li> </ul> </li> <li>Laundry: <ul> <li>Room</li> </ul> </li> <li>Fireplace(s): <ul> <li>Not Available</li> <li>Exterior Feat</li> </ul> </li> <li>Construction: <ul> <li>2x4 Frame</li> <li>Exterior: <ul> <li>Stucco</li> </ul> </li> </ul></li></ul>                | <ul> <li>Exhaust Fan</li> <li>Great Room</li> <li>Microwave</li> <li>Pantry</li> <li>Island</li> <li>Granite Tops</li> </ul> atures <ul> <li>Post Tension Foundation</li> </ul> | Great C<br>Dining<br>Kitchen C<br>LOC<br>C = Ce<br>F = Fr | 14'04"×10'10"<br>14'04"×8'00"<br>ation<br>enter<br>ont |
| <ul> <li>Tot Lot</li> <li>Energy/Green Feature</li> <li>Dual Pane Low E Window</li> <li>Garage Door Opener</li> <li>Size: <ul> <li>Lot</li> <li>Typical Lot Dimension</li> <li>Standard</li> <li>Minimum Size</li> <li>Maximum Size</li> </ul> </li> <li>Type/View: <ul> <li>Standard</li> <li>Maricopa Unif/20</li> <li>Maricopa Unif/20</li> <li>Maricopa Unif/20</li> </ul> </li> <li>Santa Cruz Elem/K-5</li> <li>Desert Wind MS/6-8</li> </ul>                                                                                                                                                                                                                                                                                                                                                                                                                                                                                                                                                                                                                                                                                                                                                                                                                                                                                                                                                                                                                                                                                                                                                                                                                                                                                                                                                                                                                                                                                                                                                                                                                                                                            | <ul> <li>Digital Programmable Thermostat<br/>Parking         <ul> <li>Lot</li> <li>6,601 Sqft</li> <li>45.0 x 120.0</li> <li>5,678 Sqft</li> <li>5,252 Sqft</li> <li>8,724 Sqft</li> <li>N/S Lot</li> <li>Districts</li> </ul> </li> </ul>                                                                                                                                                                                                                                                                                                                                                                                                                                                                                                                                                                                                                                                                                                                                                                                                                                                                                                                                                                                                                                                                                                                                                                                                                                                                                                                                                                                                                                                                                                                                                                                                                                                                                                                                                                                                                                                                                     | <ul> <li>1 Three-Quarter Bath</li> <li>Double Sinks</li> <li>Living Areas / Options: <ul> <li>Entry Hall/Foyer</li> </ul> </li> <li>Dining in Living Room/Great Room</li> <li>Kitchen: <ul> <li>Dishwasher</li> <li>Disposal</li> <li>Electric Range/Oven</li> <li>Electric Smooth Cooktop</li> </ul> </li> <li>Laundry: <ul> <li>Room</li> </ul> </li> <li>Fireplace(s): <ul> <li>Not Available</li> <li>Exterior Feat</li> </ul> </li> <li>Construction: <ul> <li>2x4 Frame</li> <li>Exterior: <ul> <li>Stucco</li> <li>Roof:</li> </ul> </li> </ul></li></ul> | <ul> <li>Exhaust Fan</li> <li>Great Room</li> <li>Microwave</li> <li>Pantry</li> <li>Island</li> <li>Granite Tops</li> </ul> atures <ul> <li>Post Tension Foundation</li> </ul> | Great C<br>Dining<br>Kitchen C<br>LOC<br>C = Ce<br>F = Fr | 14'04"×10'10"<br>14'04"×8'00"<br>ation<br>enter<br>ont |