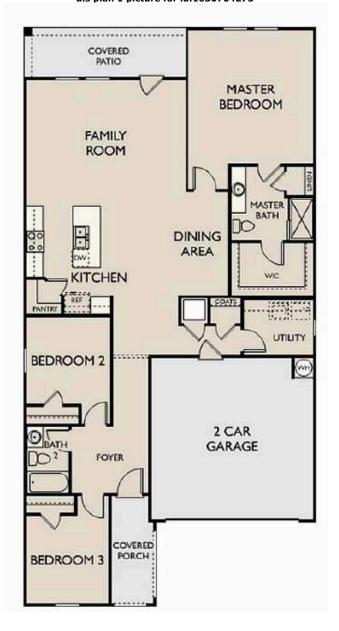

#### Report provided by Ultimate Information Systems on 02-29-2024 07:42 PM

|                                                                                                                                                                                                                                                                                                                                                                                                                                                                                                                                                                                                                                                                                                                                                                                                                                                                                                                                                                                                                                                                                                                                                                                                                                                                                                                                                                                                                                                                                                                                                                                                                                                                                                                                                                                                                                                                                                                                                                                                                                                                                                                                | <b>ID:</b> 1630                                                                                                                                                                                                                                                                                                                                                                                                                                                                                                                                                                                                                                                                                                                                                                                                                                                                                                                                                                                                                                                                                                                                                                                                                                                                                                                                                                                                                                                                                                                                                                                                                                                                                                                                                                                                                                                                                                                                                                                                                                                                                                                | 0687953 Single Family Detached                                                                                                                                                                                                                                                                                                                                                                                                                                                                                                                                   | Spec                                                                                                                                                                            | :                                                         | \$299,990                                              |
|--------------------------------------------------------------------------------------------------------------------------------------------------------------------------------------------------------------------------------------------------------------------------------------------------------------------------------------------------------------------------------------------------------------------------------------------------------------------------------------------------------------------------------------------------------------------------------------------------------------------------------------------------------------------------------------------------------------------------------------------------------------------------------------------------------------------------------------------------------------------------------------------------------------------------------------------------------------------------------------------------------------------------------------------------------------------------------------------------------------------------------------------------------------------------------------------------------------------------------------------------------------------------------------------------------------------------------------------------------------------------------------------------------------------------------------------------------------------------------------------------------------------------------------------------------------------------------------------------------------------------------------------------------------------------------------------------------------------------------------------------------------------------------------------------------------------------------------------------------------------------------------------------------------------------------------------------------------------------------------------------------------------------------------------------------------------------------------------------------------------------------|--------------------------------------------------------------------------------------------------------------------------------------------------------------------------------------------------------------------------------------------------------------------------------------------------------------------------------------------------------------------------------------------------------------------------------------------------------------------------------------------------------------------------------------------------------------------------------------------------------------------------------------------------------------------------------------------------------------------------------------------------------------------------------------------------------------------------------------------------------------------------------------------------------------------------------------------------------------------------------------------------------------------------------------------------------------------------------------------------------------------------------------------------------------------------------------------------------------------------------------------------------------------------------------------------------------------------------------------------------------------------------------------------------------------------------------------------------------------------------------------------------------------------------------------------------------------------------------------------------------------------------------------------------------------------------------------------------------------------------------------------------------------------------------------------------------------------------------------------------------------------------------------------------------------------------------------------------------------------------------------------------------------------------------------------------------------------------------------------------------------------------|------------------------------------------------------------------------------------------------------------------------------------------------------------------------------------------------------------------------------------------------------------------------------------------------------------------------------------------------------------------------------------------------------------------------------------------------------------------------------------------------------------------------------------------------------------------|---------------------------------------------------------------------------------------------------------------------------------------------------------------------------------|-----------------------------------------------------------|--------------------------------------------------------|
|                                                                                                                                                                                                                                                                                                                                                                                                                                                                                                                                                                                                                                                                                                                                                                                                                                                                                                                                                                                                                                                                                                                                                                                                                                                                                                                                                                                                                                                                                                                                                                                                                                                                                                                                                                                                                                                                                                                                                                                                                                                                                                                                |                                                                                                                                                                                                                                                                                                                                                                                                                                                                                                                                                                                                                                                                                                                                                                                                                                                                                                                                                                                                                                                                                                                                                                                                                                                                                                                                                                                                                                                                                                                                                                                                                                                                                                                                                                                                                                                                                                                                                                                                                                                                                                                                |                                                                                                                                                                                                                                                                                                                                                                                                                                                                                                                                                                  | Levels                                                                                                                                                                          | 1                                                         |                                                        |
|                                                                                                                                                                                                                                                                                                                                                                                                                                                                                                                                                                                                                                                                                                                                                                                                                                                                                                                                                                                                                                                                                                                                                                                                                                                                                                                                                                                                                                                                                                                                                                                                                                                                                                                                                                                                                                                                                                                                                                                                                                                                                                                                |                                                                                                                                                                                                                                                                                                                                                                                                                                                                                                                                                                                                                                                                                                                                                                                                                                                                                                                                                                                                                                                                                                                                                                                                                                                                                                                                                                                                                                                                                                                                                                                                                                                                                                                                                                                                                                                                                                                                                                                                                                                                                                                                | David Van Assche                                                                                                                                                                                                                                                                                                                                                                                                                                                                                                                                                 | Bedrooms                                                                                                                                                                        | 3                                                         |                                                        |
| - est                                                                                                                                                                                                                                                                                                                                                                                                                                                                                                                                                                                                                                                                                                                                                                                                                                                                                                                                                                                                                                                                                                                                                                                                                                                                                                                                                                                                                                                                                                                                                                                                                                                                                                                                                                                                                                                                                                                                                                                                                                                                                                                          |                                                                                                                                                                                                                                                                                                                                                                                                                                                                                                                                                                                                                                                                                                                                                                                                                                                                                                                                                                                                                                                                                                                                                                                                                                                                                                                                                                                                                                                                                                                                                                                                                                                                                                                                                                                                                                                                                                                                                                                                                                                                                                                                | My Home Group Real Estate                                                                                                                                                                                                                                                                                                                                                                                                                                                                                                                                        | Baths                                                                                                                                                                           | 1 3/4                                                     | 1                                                      |
|                                                                                                                                                                                                                                                                                                                                                                                                                                                                                                                                                                                                                                                                                                                                                                                                                                                                                                                                                                                                                                                                                                                                                                                                                                                                                                                                                                                                                                                                                                                                                                                                                                                                                                                                                                                                                                                                                                                                                                                                                                                                                                                                |                                                                                                                                                                                                                                                                                                                                                                                                                                                                                                                                                                                                                                                                                                                                                                                                                                                                                                                                                                                                                                                                                                                                                                                                                                                                                                                                                                                                                                                                                                                                                                                                                                                                                                                                                                                                                                                                                                                                                                                                                                                                                                                                | 480-470-1707 480-470-1707                                                                                                                                                                                                                                                                                                                                                                                                                                                                                                                                        | Parking                                                                                                                                                                         | 2G                                                        | -                                                      |
|                                                                                                                                                                                                                                                                                                                                                                                                                                                                                                                                                                                                                                                                                                                                                                                                                                                                                                                                                                                                                                                                                                                                                                                                                                                                                                                                                                                                                                                                                                                                                                                                                                                                                                                                                                                                                                                                                                                                                                                                                                                                                                                                |                                                                                                                                                                                                                                                                                                                                                                                                                                                                                                                                                                                                                                                                                                                                                                                                                                                                                                                                                                                                                                                                                                                                                                                                                                                                                                                                                                                                                                                                                                                                                                                                                                                                                                                                                                                                                                                                                                                                                                                                                                                                                                                                | Website www.PhoenixAreaHome.com                                                                                                                                                                                                                                                                                                                                                                                                                                                                                                                                  | Sqft                                                                                                                                                                            | 1,53                                                      | 6                                                      |
|                                                                                                                                                                                                                                                                                                                                                                                                                                                                                                                                                                                                                                                                                                                                                                                                                                                                                                                                                                                                                                                                                                                                                                                                                                                                                                                                                                                                                                                                                                                                                                                                                                                                                                                                                                                                                                                                                                                                                                                                                                                                                                                                |                                                                                                                                                                                                                                                                                                                                                                                                                                                                                                                                                                                                                                                                                                                                                                                                                                                                                                                                                                                                                                                                                                                                                                                                                                                                                                                                                                                                                                                                                                                                                                                                                                                                                                                                                                                                                                                                                                                                                                                                                                                                                                                                | David@PhoenixAreaHome.com                                                                                                                                                                                                                                                                                                                                                                                                                                                                                                                                        | Lot Included                                                                                                                                                                    | Y                                                         |                                                        |
| REAL PROPERTY OF THE PARTY OF T |                                                                                                                                                                                                                                                                                                                                                                                                                                                                                                                                                                                                                                                                                                                                                                                                                                                                                                                                                                                                                                                                                                                                                                                                                                                                                                                                                                                                                                                                                                                                                                                                                                                                                                                                                                                                                                                                                                                                                                                                                                                                                                                                |                                                                                                                                                                                                                                                                                                                                                                                                                                                                                                                                                                  | Lot Premium                                                                                                                                                                     |                                                           | ded, if any                                            |
|                                                                                                                                                                                                                                                                                                                                                                                                                                                                                                                                                                                                                                                                                                                                                                                                                                                                                                                                                                                                                                                                                                                                                                                                                                                                                                                                                                                                                                                                                                                                                                                                                                                                                                                                                                                                                                                                                                                                                                                                                                                                                                                                |                                                                                                                                                                                                                                                                                                                                                                                                                                                                                                                                                                                                                                                                                                                                                                                                                                                                                                                                                                                                                                                                                                                                                                                                                                                                                                                                                                                                                                                                                                                                                                                                                                                                                                                                                                                                                                                                                                                                                                                                                                                                                                                                |                                                                                                                                                                                                                                                                                                                                                                                                                                                                                                                                                                  | Sub Plan Price Ra<br>Sub Plan Sqft Rar                                                                                                                                          |                                                           | \$440,990<br>8 - 2,434                                 |
| California ( 199                                                                                                                                                                                                                                                                                                                                                                                                                                                                                                                                                                                                                                                                                                                                                                                                                                                                                                                                                                                                                                                                                                                                                                                                                                                                                                                                                                                                                                                                                                                                                                                                                                                                                                                                                                                                                                                                                                                                                                                                                                                                                                               | and the second se                                                                                                                                                                                                                                                                                                                                                                                                                                                                                                                                                                                                                                                                                                                                                                                                                                                                                                                                                                                                                                                                                                                                                                                                                                                                                                                                                                                                                            |                                                                                                                                                                                                                                                                                                                                                                                                                                                                                                                                                                  | Last Updated                                                                                                                                                                    | -                                                         | : 02/26/2024                                           |
| TTA DATA                                                                                                                                                                                                                                                                                                                                                                                                                                                                                                                                                                                                                                                                                                                                                                                                                                                                                                                                                                                                                                                                                                                                                                                                                                                                                                                                                                                                                                                                                                                                                                                                                                                                                                                                                                                                                                                                                                                                                                                                                                                                                                                       | and the second s |                                                                                                                                                                                                                                                                                                                                                                                                                                                                                                                                                                  | Association Fee                                                                                                                                                                 | 91.00 Paic                                                |                                                        |
|                                                                                                                                                                                                                                                                                                                                                                                                                                                                                                                                                                                                                                                                                                                                                                                                                                                                                                                                                                                                                                                                                                                                                                                                                                                                                                                                                                                                                                                                                                                                                                                                                                                                                                                                                                                                                                                                                                                                                                                                                                                                                                                                | the second                                                                                                                                                                                                                                                                                                                                                                                                                                                                                                                                                                                                                                                                                                                                                                                                                                                                                                                                                                                                                                                                                                                                                                                                                                                                                                                                                                                                                                                                                                                                                                                                                                                                                                                                                                                                                                                                                                                                                                                                                                                                                                                     |                                                                                                                                                                                                                                                                                                                                                                                                                                                                                                                                                                  | Association Fee                                                                                                                                                                 | Paic                                                      | ,                                                      |
| Maricopa, AZ 85138                                                                                                                                                                                                                                                                                                                                                                                                                                                                                                                                                                                                                                                                                                                                                                                                                                                                                                                                                                                                                                                                                                                                                                                                                                                                                                                                                                                                                                                                                                                                                                                                                                                                                                                                                                                                                                                                                                                                                                                                                                                                                                             |                                                                                                                                                                                                                                                                                                                                                                                                                                                                                                                                                                                                                                                                                                                                                                                                                                                                                                                                                                                                                                                                                                                                                                                                                                                                                                                                                                                                                                                                                                                                                                                                                                                                                                                                                                                                                                                                                                                                                                                                                                                                                                                                |                                                                                                                                                                                                                                                                                                                                                                                                                                                                                                                                                                  |                                                                                                                                                                                 |                                                           |                                                        |
| Included • Covered Pat                                                                                                                                                                                                                                                                                                                                                                                                                                                                                                                                                                                                                                                                                                                                                                                                                                                                                                                                                                                                                                                                                                                                                                                                                                                                                                                                                                                                                                                                                                                                                                                                                                                                                                                                                                                                                                                                                                                                                                                                                                                                                                         | io• Front Landscaping                                                                                                                                                                                                                                                                                                                                                                                                                                                                                                                                                                                                                                                                                                                                                                                                                                                                                                                                                                                                                                                                                                                                                                                                                                                                                                                                                                                                                                                                                                                                                                                                                                                                                                                                                                                                                                                                                                                                                                                                                                                                                                          |                                                                                                                                                                                                                                                                                                                                                                                                                                                                                                                                                                  |                                                                                                                                                                                 |                                                           | ncy 02/27/2024                                         |
| Choice of                                                                                                                                                                                                                                                                                                                                                                                                                                                                                                                                                                                                                                                                                                                                                                                                                                                                                                                                                                                                                                                                                                                                                                                                                                                                                                                                                                                                                                                                                                                                                                                                                                                                                                                                                                                                                                                                                                                                                                                                                                                                                                                      |                                                                                                                                                                                                                                                                                                                                                                                                                                                                                                                                                                                                                                                                                                                                                                                                                                                                                                                                                                                                                                                                                                                                                                                                                                                                                                                                                                                                                                                                                                                                                                                                                                                                                                                                                                                                                                                                                                                                                                                                                                                                                                                                |                                                                                                                                                                                                                                                                                                                                                                                                                                                                                                                                                                  |                                                                                                                                                                                 | Possession                                                | Move-In<br>Ready                                       |
| Spec The kitchen in<br>Remarks watering syste                                                                                                                                                                                                                                                                                                                                                                                                                                                                                                                                                                                                                                                                                                                                                                                                                                                                                                                                                                                                                                                                                                                                                                                                                                                                                                                                                                                                                                                                                                                                                                                                                                                                                                                                                                                                                                                                                                                                                                                                                                                                                  | cludes an electric range/oven and grani<br>em.                                                                                                                                                                                                                                                                                                                                                                                                                                                                                                                                                                                                                                                                                                                                                                                                                                                                                                                                                                                                                                                                                                                                                                                                                                                                                                                                                                                                                                                                                                                                                                                                                                                                                                                                                                                                                                                                                                                                                                                                                                                                                 | te countertops. Low-maintenance fror                                                                                                                                                                                                                                                                                                                                                                                                                                                                                                                             | nt yard landscaping with a                                                                                                                                                      | Leaseback<br>Lock Box                                     | Ready                                                  |
| Subo                                                                                                                                                                                                                                                                                                                                                                                                                                                                                                                                                                                                                                                                                                                                                                                                                                                                                                                                                                                                                                                                                                                                                                                                                                                                                                                                                                                                                                                                                                                                                                                                                                                                                                                                                                                                                                                                                                                                                                                                                                                                                                                           | division Features                                                                                                                                                                                                                                                                                                                                                                                                                                                                                                                                                                                                                                                                                                                                                                                                                                                                                                                                                                                                                                                                                                                                                                                                                                                                                                                                                                                                                                                                                                                                                                                                                                                                                                                                                                                                                                                                                                                                                                                                                                                                                                              | Interior Fea                                                                                                                                                                                                                                                                                                                                                                                                                                                                                                                                                     | atures                                                                                                                                                                          | Room / Lo                                                 | cation / Sizes                                         |
| General:                                                                                                                                                                                                                                                                                                                                                                                                                                                                                                                                                                                                                                                                                                                                                                                                                                                                                                                                                                                                                                                                                                                                                                                                                                                                                                                                                                                                                                                                                                                                                                                                                                                                                                                                                                                                                                                                                                                                                                                                                                                                                                                       |                                                                                                                                                                                                                                                                                                                                                                                                                                                                                                                                                                                                                                                                                                                                                                                                                                                                                                                                                                                                                                                                                                                                                                                                                                                                                                                                                                                                                                                                                                                                                                                                                                                                                                                                                                                                                                                                                                                                                                                                                                                                                                                                | Master Bedroom Amenities:                                                                                                                                                                                                                                                                                                                                                                                                                                                                                                                                        |                                                                                                                                                                                 | Master R                                                  | 14'07"x15'06"                                          |
| <ul> <li>Association Fee</li> </ul>                                                                                                                                                                                                                                                                                                                                                                                                                                                                                                                                                                                                                                                                                                                                                                                                                                                                                                                                                                                                                                                                                                                                                                                                                                                                                                                                                                                                                                                                                                                                                                                                                                                                                                                                                                                                                                                                                                                                                                                                                                                                                            | <ul> <li>Master Plan/Planned Community</li> </ul>                                                                                                                                                                                                                                                                                                                                                                                                                                                                                                                                                                                                                                                                                                                                                                                                                                                                                                                                                                                                                                                                                                                                                                                                                                                                                                                                                                                                                                                                                                                                                                                                                                                                                                                                                                                                                                                                                                                                                                                                                                                                              | <ul> <li>Walk-In Closet</li> </ul>                                                                                                                                                                                                                                                                                                                                                                                                                                                                                                                               |                                                                                                                                                                                 | 2 Bed                                                     | 12'03"x10'00"                                          |
|                                                                                                                                                                                                                                                                                                                                                                                                                                                                                                                                                                                                                                                                                                                                                                                                                                                                                                                                                                                                                                                                                                                                                                                                                                                                                                                                                                                                                                                                                                                                                                                                                                                                                                                                                                                                                                                                                                                                                                                                                                                                                                                                |                                                                                                                                                                                                                                                                                                                                                                                                                                                                                                                                                                                                                                                                                                                                                                                                                                                                                                                                                                                                                                                                                                                                                                                                                                                                                                                                                                                                                                                                                                                                                                                                                                                                                                                                                                                                                                                                                                                                                                                                                                                                                                                                |                                                                                                                                                                                                                                                                                                                                                                                                                                                                                                                                                                  |                                                                                                                                                                                 |                                                           |                                                        |
| Outdoor:                                                                                                                                                                                                                                                                                                                                                                                                                                                                                                                                                                                                                                                                                                                                                                                                                                                                                                                                                                                                                                                                                                                                                                                                                                                                                                                                                                                                                                                                                                                                                                                                                                                                                                                                                                                                                                                                                                                                                                                                                                                                                                                       |                                                                                                                                                                                                                                                                                                                                                                                                                                                                                                                                                                                                                                                                                                                                                                                                                                                                                                                                                                                                                                                                                                                                                                                                                                                                                                                                                                                                                                                                                                                                                                                                                                                                                                                                                                                                                                                                                                                                                                                                                                                                                                                                | Master Bath Amenities:                                                                                                                                                                                                                                                                                                                                                                                                                                                                                                                                           |                                                                                                                                                                                 | 3 Bed                                                     | 10'11"x10'00"                                          |
|                                                                                                                                                                                                                                                                                                                                                                                                                                                                                                                                                                                                                                                                                                                                                                                                                                                                                                                                                                                                                                                                                                                                                                                                                                                                                                                                                                                                                                                                                                                                                                                                                                                                                                                                                                                                                                                                                                                                                                                                                                                                                                                                |                                                                                                                                                                                                                                                                                                                                                                                                                                                                                                                                                                                                                                                                                                                                                                                                                                                                                                                                                                                                                                                                                                                                                                                                                                                                                                                                                                                                                                                                                                                                                                                                                                                                                                                                                                                                                                                                                                                                                                                                                                                                                                                                | <ul><li>Master Bath Amenities:</li><li>1 Three-Quarter Bath</li></ul>                                                                                                                                                                                                                                                                                                                                                                                                                                                                                            | • Enclosed Water Closet                                                                                                                                                         |                                                           | 10'11"x10'00"<br>14'04"x10'10"                         |
|                                                                                                                                                                                                                                                                                                                                                                                                                                                                                                                                                                                                                                                                                                                                                                                                                                                                                                                                                                                                                                                                                                                                                                                                                                                                                                                                                                                                                                                                                                                                                                                                                                                                                                                                                                                                                                                                                                                                                                                                                                                                                                                                | es:                                                                                                                                                                                                                                                                                                                                                                                                                                                                                                                                                                                                                                                                                                                                                                                                                                                                                                                                                                                                                                                                                                                                                                                                                                                                                                                                                                                                                                                                                                                                                                                                                                                                                                                                                                                                                                                                                                                                                                                                                                                                                                                            |                                                                                                                                                                                                                                                                                                                                                                                                                                                                                                                                                                  | <ul><li>Enclosed Water Closet</li><li>Exhaust Fan</li></ul>                                                                                                                     | Great C                                                   | 14'04"x10'10"                                          |
| • Tot Lot<br>Energy/Green Feature                                                                                                                                                                                                                                                                                                                                                                                                                                                                                                                                                                                                                                                                                                                                                                                                                                                                                                                                                                                                                                                                                                                                                                                                                                                                                                                                                                                                                                                                                                                                                                                                                                                                                                                                                                                                                                                                                                                                                                                                                                                                                              | es:<br>w • Digital Programmable Thermostat                                                                                                                                                                                                                                                                                                                                                                                                                                                                                                                                                                                                                                                                                                                                                                                                                                                                                                                                                                                                                                                                                                                                                                                                                                                                                                                                                                                                                                                                                                                                                                                                                                                                                                                                                                                                                                                                                                                                                                                                                                                                                     | • 1 Three-Quarter Bath                                                                                                                                                                                                                                                                                                                                                                                                                                                                                                                                           |                                                                                                                                                                                 | Great C<br>Dining                                         |                                                        |
| • Tot Lot<br>Energy/Green Feature                                                                                                                                                                                                                                                                                                                                                                                                                                                                                                                                                                                                                                                                                                                                                                                                                                                                                                                                                                                                                                                                                                                                                                                                                                                                                                                                                                                                                                                                                                                                                                                                                                                                                                                                                                                                                                                                                                                                                                                                                                                                                              |                                                                                                                                                                                                                                                                                                                                                                                                                                                                                                                                                                                                                                                                                                                                                                                                                                                                                                                                                                                                                                                                                                                                                                                                                                                                                                                                                                                                                                                                                                                                                                                                                                                                                                                                                                                                                                                                                                                                                                                                                                                                                                                                | <ul><li>1 Three-Quarter Bath</li><li>Double Sinks</li></ul>                                                                                                                                                                                                                                                                                                                                                                                                                                                                                                      |                                                                                                                                                                                 | Great C                                                   | 14'04"x10'10"                                          |
| • Tot Lot<br>Energy/Green Feature                                                                                                                                                                                                                                                                                                                                                                                                                                                                                                                                                                                                                                                                                                                                                                                                                                                                                                                                                                                                                                                                                                                                                                                                                                                                                                                                                                                                                                                                                                                                                                                                                                                                                                                                                                                                                                                                                                                                                                                                                                                                                              | • Digital Programmable Thermostat                                                                                                                                                                                                                                                                                                                                                                                                                                                                                                                                                                                                                                                                                                                                                                                                                                                                                                                                                                                                                                                                                                                                                                                                                                                                                                                                                                                                                                                                                                                                                                                                                                                                                                                                                                                                                                                                                                                                                                                                                                                                                              | <ul> <li>1 Three-Quarter Bath</li> <li>Double Sinks</li> <li>Living Areas / Options:</li> </ul>                                                                                                                                                                                                                                                                                                                                                                                                                                                                  | • Exhaust Fan                                                                                                                                                                   | Great C<br>Dining                                         | 14'04"x10'10"                                          |
| Tot Lot     Energy/Green Feature     Dual Pane Low E Window                                                                                                                                                                                                                                                                                                                                                                                                                                                                                                                                                                                                                                                                                                                                                                                                                                                                                                                                                                                                                                                                                                                                                                                                                                                                                                                                                                                                                                                                                                                                                                                                                                                                                                                                                                                                                                                                                                                                                                                                                                                                    | • Digital Programmable Thermostat                                                                                                                                                                                                                                                                                                                                                                                                                                                                                                                                                                                                                                                                                                                                                                                                                                                                                                                                                                                                                                                                                                                                                                                                                                                                                                                                                                                                                                                                                                                                                                                                                                                                                                                                                                                                                                                                                                                                                                                                                                                                                              | <ul> <li>1 Three-Quarter Bath</li> <li>Double Sinks</li> <li>Living Areas / Options:</li> <li>Entry Hall/Foyer</li> </ul>                                                                                                                                                                                                                                                                                                                                                                                                                                        | <ul><li>Exhaust Fan</li><li>Great Room</li></ul>                                                                                                                                | Great C<br>Dining<br>Kitchen C                            | 14'04"x10'10"<br>14'04"x8'00"                          |
| <ul> <li>Tot Lot</li> <li>Energy/Green Feature</li> <li>Dual Pane Low E Window</li> <li>Garage Door Opener</li> </ul>                                                                                                                                                                                                                                                                                                                                                                                                                                                                                                                                                                                                                                                                                                                                                                                                                                                                                                                                                                                                                                                                                                                                                                                                                                                                                                                                                                                                                                                                                                                                                                                                                                                                                                                                                                                                                                                                                                                                                                                                          | <ul> <li>Digital Programmable Thermostat</li> <li>Parking</li> </ul>                                                                                                                                                                                                                                                                                                                                                                                                                                                                                                                                                                                                                                                                                                                                                                                                                                                                                                                                                                                                                                                                                                                                                                                                                                                                                                                                                                                                                                                                                                                                                                                                                                                                                                                                                                                                                                                                                                                                                                                                                                                           | <ul> <li>1 Three-Quarter Bath</li> <li>Double Sinks</li> <li>Living Areas / Options:</li> <li>Entry Hall/Foyer</li> <li>Dining:</li> </ul>                                                                                                                                                                                                                                                                                                                                                                                                                       | <ul><li>Exhaust Fan</li><li>Great Room</li></ul>                                                                                                                                | Great C<br>Dining<br>Kitchen C                            | 14'04"x10'10"<br>14'04"x8'00"<br>ation                 |
| Tot Lot Energy/Green Feature Dual Pane Low E Windor Garage Door Opener Size:                                                                                                                                                                                                                                                                                                                                                                                                                                                                                                                                                                                                                                                                                                                                                                                                                                                                                                                                                                                                                                                                                                                                                                                                                                                                                                                                                                                                                                                                                                                                                                                                                                                                                                                                                                                                                                                                                                                                                                                                                                                   | <ul> <li>Digital Programmable Thermostat</li> <li>Parking</li> <li>Lot</li> </ul>                                                                                                                                                                                                                                                                                                                                                                                                                                                                                                                                                                                                                                                                                                                                                                                                                                                                                                                                                                                                                                                                                                                                                                                                                                                                                                                                                                                                                                                                                                                                                                                                                                                                                                                                                                                                                                                                                                                                                                                                                                              | <ul> <li>1 Three-Quarter Bath</li> <li>Double Sinks</li> <li>Living Areas / Options:</li> <li>Entry Hall/Foyer</li> <li>Dining:</li> <li>Dining in Living Room/Great Room</li> </ul>                                                                                                                                                                                                                                                                                                                                                                             | <ul><li>Exhaust Fan</li><li>Great Room</li></ul>                                                                                                                                | Great C<br>Dining<br>Kitchen C<br>LOC<br>C = Ce           | 14'04"×10'10"<br>14'04"×8'00"<br>ation                 |
| <ul> <li>Tot Lot</li> <li>Energy/Green Feature</li> <li>Dual Pane Low E Window</li> <li>Garage Door Opener</li> <li>Size:</li> <li>Lot</li> </ul>                                                                                                                                                                                                                                                                                                                                                                                                                                                                                                                                                                                                                                                                                                                                                                                                                                                                                                                                                                                                                                                                                                                                                                                                                                                                                                                                                                                                                                                                                                                                                                                                                                                                                                                                                                                                                                                                                                                                                                              | <ul> <li>Digital Programmable Thermostat</li> <li>Parking</li> </ul>                                                                                                                                                                                                                                                                                                                                                                                                                                                                                                                                                                                                                                                                                                                                                                                                                                                                                                                                                                                                                                                                                                                                                                                                                                                                                                                                                                                                                                                                                                                                                                                                                                                                                                                                                                                                                                                                                                                                                                                                                                                           | <ul> <li>1 Three-Quarter Bath</li> <li>Double Sinks</li> <li>Living Areas / Options:</li> <li>Entry Hall/Foyer</li> <li>Dining:</li> <li>Dining in Living Room/Great Room</li> <li>Kitchen:</li> </ul>                                                                                                                                                                                                                                                                                                                                                           | • Exhaust Fan<br>• Great Room                                                                                                                                                   | Great C<br>Dining<br>Kitchen C<br>LOC<br>C = Ce<br>F = Fr | 14'04"×10'10"<br>14'04"×8'00"<br>ation<br>enter<br>ont |
| <ul> <li>Tot Lot</li> <li>Energy/Green Feature</li> <li>Dual Pane Low E Window</li> <li>Garage Door Opener</li> <li>Size:</li> <li>Lot</li> <li>Typical Lot Dimension</li> </ul>                                                                                                                                                                                                                                                                                                                                                                                                                                                                                                                                                                                                                                                                                                                                                                                                                                                                                                                                                                                                                                                                                                                                                                                                                                                                                                                                                                                                                                                                                                                                                                                                                                                                                                                                                                                                                                                                                                                                               | <ul> <li>Digital Programmable Thermostat</li> <li>Parking</li> <li>Lot</li> <li>6,601 Sqft</li> </ul>                                                                                                                                                                                                                                                                                                                                                                                                                                                                                                                                                                                                                                                                                                                                                                                                                                                                                                                                                                                                                                                                                                                                                                                                                                                                                                                                                                                                                                                                                                                                                                                                                                                                                                                                                                                                                                                                                                                                                                                                                          | <ul> <li>1 Three-Quarter Bath</li> <li>Double Sinks</li> <li>Living Areas / Options:</li> <li>Entry Hall/Foyer</li> <li>Dining in Living Room/Great Room</li> <li>Kitchen:</li> <li>Dishwasher</li> <li>Disposal</li> <li>Electric Range/Oven</li> </ul>                                                                                                                                                                                                                                                                                                         | Exhaust Fan     Great Room     Microwave                                                                                                                                        | Great C<br>Dining<br>Kitchen C<br>LOC<br>C = Ce           | 14'04"×10'10"<br>14'04"×8'00"<br>ation<br>enter<br>ont |
| <ul> <li>Tot Lot</li> <li>Energy/Green Feature</li> <li>Dual Pane Low E Window</li> <li>Garage Door Opener</li> <li>Size:</li> <li>Lot</li> <li>Typical Lot Dimension</li> <li>Standard</li> </ul>                                                                                                                                                                                                                                                                                                                                                                                                                                                                                                                                                                                                                                                                                                                                                                                                                                                                                                                                                                                                                                                                                                                                                                                                                                                                                                                                                                                                                                                                                                                                                                                                                                                                                                                                                                                                                                                                                                                             | <ul> <li>Digital Programmable Thermostat</li> <li>Parking</li> <li>Lot</li> <li>6,601 Sqft</li> <li>45.0 x 120.0</li> </ul>                                                                                                                                                                                                                                                                                                                                                                                                                                                                                                                                                                                                                                                                                                                                                                                                                                                                                                                                                                                                                                                                                                                                                                                                                                                                                                                                                                                                                                                                                                                                                                                                                                                                                                                                                                                                                                                                                                                                                                                                    | <ul> <li>1 Three-Quarter Bath</li> <li>Double Sinks</li> <li>Living Areas / Options:</li> <li>Entry Hall/Foyer</li> <li>Dining:</li> <li>Dining in Living Room/Great Room</li> <li>Kitchen:</li> <li>Dishwasher</li> <li>Disposal</li> </ul>                                                                                                                                                                                                                                                                                                                     | <ul> <li>Exhaust Fan</li> <li>Great Room</li> <li>Microwave</li> <li>Pantry</li> </ul>                                                                                          | Great C<br>Dining<br>Kitchen C<br>LOC<br>C = Ce<br>F = Fr | 14'04"×10'10"<br>14'04"×8'00"<br>ation<br>enter<br>ont |
| <ul> <li>Tot Lot</li> <li>Energy/Green Feature</li> <li>Dual Pane Low E Window</li> <li>Garage Door Opener</li> <li>Size:</li> <li>Lot</li> <li>Typical Lot Dimension</li> <li>Standard</li> </ul>                                                                                                                                                                                                                                                                                                                                                                                                                                                                                                                                                                                                                                                                                                                                                                                                                                                                                                                                                                                                                                                                                                                                                                                                                                                                                                                                                                                                                                                                                                                                                                                                                                                                                                                                                                                                                                                                                                                             | <ul> <li>Digital Programmable Thermostat</li> <li>Parking</li> <li>Lot</li> <li>6,601 Sqft</li> <li>45.0 x 120.0</li> <li>5,678 Sqft</li> </ul>                                                                                                                                                                                                                                                                                                                                                                                                                                                                                                                                                                                                                                                                                                                                                                                                                                                                                                                                                                                                                                                                                                                                                                                                                                                                                                                                                                                                                                                                                                                                                                                                                                                                                                                                                                                                                                                                                                                                                                                | <ul> <li>1 Three-Quarter Bath</li> <li>Double Sinks</li> <li>Living Areas / Options:</li> <li>Entry Hall/Foyer</li> <li>Dining in Living Room/Great Room</li> <li>Kitchen:</li> <li>Dishwasher</li> <li>Disposal</li> <li>Electric Range/Oven</li> </ul>                                                                                                                                                                                                                                                                                                         | <ul> <li>Exhaust Fan</li> <li>Great Room</li> <li>Microwave</li> <li>Pantry</li> <li>Island</li> </ul>                                                                          | Great C<br>Dining<br>Kitchen C<br>LOC<br>C = Ce<br>F = Fr | 14'04"×10'10"<br>14'04"×8'00"<br>ation<br>enter<br>ont |
| <ul> <li>Tot Lot</li> <li>Energy/Green Feature</li> <li>Dual Pane Low E Window</li> <li>Garage Door Opener</li> <li>Size:</li> <li>Lot</li> <li>Typical Lot Dimension</li> <li>Standard</li> <li>Minimum Size</li> <li>Maximum Size</li> </ul>                                                                                                                                                                                                                                                                                                                                                                                                                                                                                                                                                                                                                                                                                                                                                                                                                                                                                                                                                                                                                                                                                                                                                                                                                                                                                                                                                                                                                                                                                                                                                                                                                                                                                                                                                                                                                                                                                 | <ul> <li>Digital Programmable Thermostat<br/>Parking</li> <li>Lot</li> <li>6,601 Sqft</li> <li>45.0 x 120.0</li> <li>5,678 Sqft</li> <li>5,252 Sqft</li> </ul>                                                                                                                                                                                                                                                                                                                                                                                                                                                                                                                                                                                                                                                                                                                                                                                                                                                                                                                                                                                                                                                                                                                                                                                                                                                                                                                                                                                                                                                                                                                                                                                                                                                                                                                                                                                                                                                                                                                                                                 | <ul> <li>1 Three-Quarter Bath</li> <li>Double Sinks</li> <li>Living Areas / Options:</li> <li>Entry Hall/Foyer</li> <li>Dining:</li> <li>Dining in Living Room/Great Room</li> <li>Kitchen:</li> <li>Dishwasher</li> <li>Disposal</li> <li>Electric Range/Oven</li> <li>Electric Smooth Cooktop</li> <li>Laundry:</li> <li>Room</li> </ul>                                                                                                                                                                                                                       | <ul> <li>Exhaust Fan</li> <li>Great Room</li> <li>Microwave</li> <li>Pantry</li> <li>Island</li> </ul>                                                                          | Great C<br>Dining<br>Kitchen C<br>LOC<br>C = Ce<br>F = Fr | 14'04"×10'10"<br>14'04"×8'00"<br>ation<br>enter<br>ont |
| <ul> <li>Tot Lot</li> <li>Energy/Green Feature</li> <li>Dual Pane Low E Window</li> <li>Garage Door Opener</li> <li>Size:</li> <li>Lot</li> <li>Typical Lot Dimension</li> <li>Standard</li> <li>Minimum Size</li> <li>Maximum Size</li> </ul>                                                                                                                                                                                                                                                                                                                                                                                                                                                                                                                                                                                                                                                                                                                                                                                                                                                                                                                                                                                                                                                                                                                                                                                                                                                                                                                                                                                                                                                                                                                                                                                                                                                                                                                                                                                                                                                                                 | <ul> <li>Digital Programmable Thermostat<br/>Parking</li> <li>Lot</li> <li>6,601 Sqft</li> <li>45.0 x 120.0</li> <li>5,678 Sqft</li> <li>5,252 Sqft</li> </ul>                                                                                                                                                                                                                                                                                                                                                                                                                                                                                                                                                                                                                                                                                                                                                                                                                                                                                                                                                                                                                                                                                                                                                                                                                                                                                                                                                                                                                                                                                                                                                                                                                                                                                                                                                                                                                                                                                                                                                                 | <ul> <li>1 Three-Quarter Bath</li> <li>Double Sinks</li> <li>Living Areas / Options:</li> <li>Entry Hall/Foyer</li> <li>Dining:</li> <li>Dining in Living Room/Great Room</li> <li>Kitchen:</li> <li>Dishwasher</li> <li>Disposal</li> <li>Electric Range/Oven</li> <li>Electric Smooth Cooktop</li> <li>Laundry:</li> </ul>                                                                                                                                                                                                                                     | <ul> <li>Exhaust Fan</li> <li>Great Room</li> <li>Microwave</li> <li>Pantry</li> <li>Island</li> </ul>                                                                          | Great C<br>Dining<br>Kitchen C<br>LOC<br>C = Ce<br>F = Fr | 14'04"×10'10"<br>14'04"×8'00"<br>ation<br>enter<br>ont |
| <ul> <li>Tot Lot</li> <li>Energy/Green Feature</li> <li>Dual Pane Low E Window</li> <li>Garage Door Opener</li> <li>Size: Lot Typical Lot Dimension Standard Minimum Size Maximum Size Type/View:</li></ul>                                                                                                                                                                                                                                                                                                                                                                                                                                                                                                                                                                                                                                                                                                                                                                                                                                                                                                                                                                                                                                                                                                                                                                                                                                                                                                                                                                                                                                                                                                                                                                                                                                                                                                                                                                                                                                                                                                                    | <ul> <li>Digital Programmable Thermostat</li> <li>Parking</li> <li>Lot</li> <li>6,601 Sqft</li> <li>45.0 x 120.0</li> <li>5,678 Sqft</li> <li>5,252 Sqft</li> <li>8,724 Sqft</li> </ul>                                                                                                                                                                                                                                                                                                                                                                                                                                                                                                                                                                                                                                                                                                                                                                                                                                                                                                                                                                                                                                                                                                                                                                                                                                                                                                                                                                                                                                                                                                                                                                                                                                                                                                                                                                                                                                                                                                                                        | <ul> <li>1 Three-Quarter Bath</li> <li>Double Sinks</li> <li>Living Areas / Options:</li> <li>Entry Hall/Foyer</li> <li>Dining:</li> <li>Dining in Living Room/Great Room</li> <li>Kitchen:</li> <li>Dishwasher</li> <li>Disposal</li> <li>Electric Range/Oven</li> <li>Electric Smooth Cooktop</li> <li>Laundry:</li> <li>Room</li> </ul>                                                                                                                                                                                                                       | <ul> <li>Exhaust Fan</li> <li>Great Room</li> <li>Microwave</li> <li>Pantry</li> <li>Island</li> </ul>                                                                          | Great C<br>Dining<br>Kitchen C<br>LOC<br>C = Ce<br>F = Fr | 14'04"×10'10"<br>14'04"×8'00"<br>ation<br>enter<br>ont |
| <ul> <li>Tot Lot</li> <li>Energy/Green Feature</li> <li>Dual Pane Low E Window</li> <li>Garage Door Opener</li> <li>Size: Lot Typical Lot Dimension Standard Minimum Size Maximum Size Type/View: • Standard </li> </ul>                                                                                                                                                                                                                                                                                                                                                                                                                                                                                                                                                                                                                                                                                                                                                                                                                                                                                                                                                                                                                                                                                                                                                                                                                                                                                                                                                                                                                                                                                                                                                                                                                                                                                                                                                                                                                                                                                                       | <ul> <li>Digital Programmable Thermostat</li> <li>Parking</li> <li>Lot</li> <li>6,601 Sqft</li> <li>45.0 x 120.0</li> <li>5,678 Sqft</li> <li>5,252 Sqft</li> <li>8,724 Sqft</li> <li>N/S Lot</li> </ul>                                                                                                                                                                                                                                                                                                                                                                                                                                                                                                                                                                                                                                                                                                                                                                                                                                                                                                                                                                                                                                                                                                                                                                                                                                                                                                                                                                                                                                                                                                                                                                                                                                                                                                                                                                                                                                                                                                                       | <ul> <li>1 Three-Quarter Bath</li> <li>Double Sinks</li> <li>Living Areas / Options:</li> <li>Entry Hall/Foyer</li> <li>Dining:</li> <li>Dining in Living Room/Great Room</li> <li>Kitchen:</li> <li>Dishwasher</li> <li>Disposal</li> <li>Electric Range/Oven</li> <li>Electric Smooth Cooktop</li> <li>Laundry:</li> <li>Room</li> <li>Fireplace(s):</li> </ul>                                                                                                                                                                                                | <ul> <li>Exhaust Fan</li> <li>Great Room</li> <li>Microwave</li> <li>Pantry</li> <li>Island</li> <li>Granite Tops</li> </ul>                                                    | Great C<br>Dining<br>Kitchen C<br>LOC<br>C = Ce<br>F = Fr | 14'04"×10'10"<br>14'04"×8'00"<br>ation<br>enter<br>ont |
| <ul> <li>Tot Lot</li> <li>Energy/Green Feature</li> <li>Dual Pane Low E Window</li> <li>Garage Door Opener</li> <li>Size: Lot Typical Lot Dimension Standard Minimum Size Maximum Size Type/View:</li></ul>                                                                                                                                                                                                                                                                                                                                                                                                                                                                                                                                                                                                                                                                                                                                                                                                                                                                                                                                                                                                                                                                                                                                                                                                                                                                                                                                                                                                                                                                                                                                                                                                                                                                                                                                                                                                                                                                                                                    | <ul> <li>Digital Programmable Thermostat</li> <li>Parking</li> <li>Lot</li> <li>6,601 Sqft</li> <li>45.0 x 120.0</li> <li>5,678 Sqft</li> <li>5,252 Sqft</li> <li>8,724 Sqft</li> <li>N/S Lot</li> </ul>                                                                                                                                                                                                                                                                                                                                                                                                                                                                                                                                                                                                                                                                                                                                                                                                                                                                                                                                                                                                                                                                                                                                                                                                                                                                                                                                                                                                                                                                                                                                                                                                                                                                                                                                                                                                                                                                                                                       | <ul> <li>1 Three-Quarter Bath</li> <li>Double Sinks</li> <li>Living Areas / Options:</li> <li>Entry Hall/Foyer</li> <li>Dining:</li> <li>Dining in Living Room/Great Room</li> <li>Kitchen:</li> <li>Dishwasher</li> <li>Disposal</li> <li>Electric Range/Oven</li> <li>Electric Smooth Cooktop</li> <li>Laundry:</li> <li>Room</li> <li>Fireplace(s):</li> <li>Not Available</li> </ul>                                                                                                                                                                         | <ul> <li>Exhaust Fan</li> <li>Great Room</li> <li>Microwave</li> <li>Pantry</li> <li>Island</li> <li>Granite Tops</li> </ul>                                                    | Great C<br>Dining<br>Kitchen C<br>LOC<br>C = Ce<br>F = Fr | 14'04"×10'10"<br>14'04"×8'00"<br>ation<br>enter<br>ont |
| <ul> <li>Tot Lot</li> <li>Energy/Green Feature</li> <li>Dual Pane Low E Window</li> <li>Garage Door Opener</li> <li>Size:</li> <li>Lot</li> <li>Typical Lot Dimension</li> <li>Standard</li> <li>Minimum Size</li> <li>Maximum Size</li> <li>Type/View:</li> <li>Standard</li> <li>Maricopa Unif/20</li> </ul>                                                                                                                                                                                                                                                                                                                                                                                                                                                                                                                                                                                                                                                                                                                                                                                                                                                                                                                                                                                                                                                                                                                                                                                                                                                                                                                                                                                                                                                                                                                                                                                                                                                                                                                                                                                                                 | <ul> <li>Digital Programmable Thermostat</li> <li>Parking</li> <li>Lot</li> <li>6,601 Sqft</li> <li>45.0 x 120.0</li> <li>5,678 Sqft</li> <li>5,252 Sqft</li> <li>8,724 Sqft</li> <li>N/S Lot</li> </ul>                                                                                                                                                                                                                                                                                                                                                                                                                                                                                                                                                                                                                                                                                                                                                                                                                                                                                                                                                                                                                                                                                                                                                                                                                                                                                                                                                                                                                                                                                                                                                                                                                                                                                                                                                                                                                                                                                                                       | <ul> <li>1 Three-Quarter Bath</li> <li>Double Sinks</li> <li>Living Areas / Options:</li> <li>Entry Hall/Foyer</li> <li>Dining: <ul> <li>Dining in Living Room/Great Room</li> </ul> </li> <li>Dishwasher</li> <li>Dishwasher</li> <li>Disposal</li> <li>Electric Range/Oven</li> <li>Electric Smooth Cooktop</li> </ul> <li>Laudry: <ul> <li>Room</li> <li>Fireplace(s):</li> <li>Not Available</li> </ul> </li>                                                                                                                                                | <ul> <li>Exhaust Fan</li> <li>Great Room</li> <li>Microwave</li> <li>Pantry</li> <li>Island</li> <li>Granite Tops</li> </ul>                                                    | Great C<br>Dining<br>Kitchen C<br>LOC<br>C = Ce<br>F = Fr | 14'04"×10'10"<br>14'04"×8'00"<br>ation<br>enter<br>ont |
| <ul> <li>Tot Lot</li> <li>Energy/Green Feature</li> <li>Dual Pane Low E Window</li> <li>Garage Door Opener</li> <li>Size: <ul> <li>Lot</li> <li>Typical Lot Dimension</li> <li>Standard</li> <li>Minimum Size</li> <li>Type/View:</li> <li>Standard</li> </ul> </li> <li>Maricopa Unif/20</li> <li>Maricopa Unif/20</li> </ul>                                                                                                                                                                                                                                                                                                                                                                                                                                                                                                                                                                                                                                                                                                                                                                                                                                                                                                                                                                                                                                                                                                                                                                                                                                                                                                                                                                                                                                                                                                                                                                                                                                                                                                                                                                                                 | <ul> <li>Digital Programmable Thermostat</li> <li>Parking</li> <li>Lot</li> <li>6,601 Sqft</li> <li>45.0 x 120.0</li> <li>5,678 Sqft</li> <li>5,252 Sqft</li> <li>8,724 Sqft</li> <li>N/S Lot</li> </ul>                                                                                                                                                                                                                                                                                                                                                                                                                                                                                                                                                                                                                                                                                                                                                                                                                                                                                                                                                                                                                                                                                                                                                                                                                                                                                                                                                                                                                                                                                                                                                                                                                                                                                                                                                                                                                                                                                                                       | <ul> <li>1 Three-Quarter Bath</li> <li>Double Sinks</li> <li>Living Areas / Options: <ul> <li>Entry Hall/Foyer</li> </ul> </li> <li>Dining: <ul> <li>Dining in Living Room/Great Room</li> </ul> </li> <li>Kitchen: <ul> <li>Dishwasher</li> <li>Disposal</li> <li>Electric Range/Oven</li> <li>Electric Smooth Cooktop</li> </ul> </li> <li>Laundry: <ul> <li>Room</li> <li>Fireplace(s):</li> <li>Not Available</li> </ul> </li> <li>Exterior Feat</li> </ul>                                                                                                  | <ul> <li>Exhaust Fan</li> <li>Great Room</li> <li>Microwave</li> <li>Pantry</li> <li>Island</li> <li>Granite Tops</li> </ul>                                                    | Great C<br>Dining<br>Kitchen C<br>LOC<br>C = Ce<br>F = Fr | 14'04"×10'10"<br>14'04"×8'00"<br>ation<br>enter<br>ont |
| <ul> <li>Tot Lot</li> <li>Energy/Green Feature</li> <li>Dual Pane Low E Window</li> <li>Garage Door Opener</li> <li>Size: <ul> <li>Lot</li> <li>Typical Lot Dimension</li> <li>Standard</li> <li>Minimum Size</li> <li>Maximum Size</li> </ul> </li> <li>Type/View: <ul> <li>Standard</li> </ul> </li> <li>Maricopa Unif/20</li> <li>Maricopa Unif/20</li> <li>Santa Cruz Elem/K-5</li> </ul>                                                                                                                                                                                                                                                                                                                                                                                                                                                                                                                                                                                                                                                                                                                                                                                                                                                                                                                                                                                                                                                                                                                                                                                                                                                                                                                                                                                                                                                                                                                                                                                                                                                                                                                                  | <ul> <li>Digital Programmable Thermostat<br/>Parking         <ul> <li>Lot</li> <li>6,601 Sqft</li> <li>45.0 x 120.0</li> <li>5,678 Sqft</li> <li>5,252 Sqft</li> <li>8,724 Sqft</li> <li>N/S Lot</li> <li>Districts</li> </ul> </li> </ul>                                                                                                                                                                                                                                                                                                                                                                                                                                                                                                                                                                                                                                                                                                                                                                                                                                                                                                                                                                                                                                                                                                                                                                                                                                                                                                                                                                                                                                                                                                                                                                                                                                                                                                                                                                                                                                                                                     | <ul> <li>1 Three-Quarter Bath</li> <li>Double Sinks</li> <li>Living Areas / Options: <ul> <li>Entry Hall/Foyer</li> </ul> </li> <li>Dining: <ul> <li>Dining in Living Room/Great Room</li> </ul> </li> <li>Kitchen: <ul> <li>Dishwasher</li> <li>Disposal</li> <li>Electric Range/Oven</li> <li>Electric Smooth Cooktop</li> </ul> </li> <li>Laundry: <ul> <li>Room</li> <li>Fireplace(s):</li> <li>Not Available</li> </ul> </li> <li>Exterior Feat</li> <li>Construction: <ul> <li>2x4 Frame</li> </ul> </li> </ul>                                            | <ul> <li>Exhaust Fan</li> <li>Great Room</li> <li>Microwave</li> <li>Pantry</li> <li>Island</li> <li>Granite Tops</li> </ul>                                                    | Great C<br>Dining<br>Kitchen C<br>LOC<br>C = Ce<br>F = Fr | 14'04"×10'10"<br>14'04"×8'00"<br>ation<br>enter<br>ont |
| <ul> <li>Tot Lot</li> <li>Energy/Green Feature</li> <li>Dual Pane Low E Window</li> <li>Garage Door Opener</li> <li>Size: <ul> <li>Lot</li> <li>Typical Lot Dimension</li> <li>Standard</li> <li>Minimum Size</li> <li>Maximum Size</li> </ul> </li> <li>Type/View: <ul> <li>Standard</li> <li>Maricopa Unif/20</li> <li>Maricopa Unif/20</li> <li>Maricopa Unif/20</li> <li>Santa Cruz Elem/K-5</li> <li>Desert Wind MS/6-8</li> </ul> </li> </ul>                                                                                                                                                                                                                                                                                                                                                                                                                                                                                                                                                                                                                                                                                                                                                                                                                                                                                                                                                                                                                                                                                                                                                                                                                                                                                                                                                                                                                                                                                                                                                                                                                                                                            | <ul> <li>Digital Programmable Thermostat<br/>Parking         <ul> <li>Lot</li> <li>6,601 Sqft</li> <li>45.0 x 120.0</li> <li>5,678 Sqft</li> <li>5,252 Sqft</li> <li>8,724 Sqft</li> <li>N/S Lot</li> <li>Districts</li> </ul> </li> </ul>                                                                                                                                                                                                                                                                                                                                                                                                                                                                                                                                                                                                                                                                                                                                                                                                                                                                                                                                                                                                                                                                                                                                                                                                                                                                                                                                                                                                                                                                                                                                                                                                                                                                                                                                                                                                                                                                                     | <ul> <li>1 Three-Quarter Bath</li> <li>Double Sinks</li> <li>Living Areas / Options: <ul> <li>Entry Hall/Foyer</li> </ul> </li> <li>Dining in Living Room/Great Room</li> <li>Kitchen: <ul> <li>Dishwasher</li> <li>Disposal</li> <li>Electric Range/Oven</li> <li>Electric Smooth Cooktop</li> </ul> </li> <li>Laundry: <ul> <li>Room</li> <li>Fireplace(s):</li> <li>Not Available</li> <li>Exterior Feat</li> </ul> </li> <li>Construction: <ul> <li>2x4 Frame</li> <li>Exterior:</li> </ul> </li> </ul>                                                      | <ul> <li>Exhaust Fan</li> <li>Great Room</li> <li>Microwave</li> <li>Pantry</li> <li>Island</li> <li>Granite Tops</li> </ul> atures <ul> <li>Post Tension Foundation</li> </ul> | Great C<br>Dining<br>Kitchen C<br>LOC<br>C = Ce<br>F = Fr | 14'04"×10'10"<br>14'04"×8'00"<br>ation<br>enter<br>ont |
| <ul> <li>Dual Pane Low E Window</li> <li>Garage Door Opener</li> <li>Size: <ul> <li>Lot</li> <li>Typical Lot Dimension</li> <li>Standard</li> <li>Minimum Size</li> <li>Maximum Size</li> </ul> </li> <li>Type/View: <ul> <li>Standard</li> <li>Maricopa Unif/20</li> <li>Maricopa Unif/20</li> <li>Maricopa Unif/20</li> </ul> </li> <li>Santa Cruz Elem/K-5</li> </ul>                                                                                                                                                                                                                                                                                                                                                                                                                                                                                                                                                                                                                                                                                                                                                                                                                                                                                                                                                                                                                                                                                                                                                                                                                                                                                                                                                                                                                                                                                                                                                                                                                                                                                                                                                       | <ul> <li>Digital Programmable Thermostat<br/>Parking         <ul> <li>Lot</li> <li>6,601 Sqft</li> <li>45.0 x 120.0</li> <li>5,678 Sqft</li> <li>5,252 Sqft</li> <li>8,724 Sqft</li> <li>N/S Lot</li> <li>Districts</li> </ul> </li> </ul>                                                                                                                                                                                                                                                                                                                                                                                                                                                                                                                                                                                                                                                                                                                                                                                                                                                                                                                                                                                                                                                                                                                                                                                                                                                                                                                                                                                                                                                                                                                                                                                                                                                                                                                                                                                                                                                                                     | <ul> <li>1 Three-Quarter Bath</li> <li>Double Sinks</li> <li>Living Areas / Options: <ul> <li>Entry Hall/Foyer</li> </ul> </li> <li>Dining in Living Room/Great Room</li> <li>Kitchen: <ul> <li>Dishwasher</li> <li>Disposal</li> <li>Electric Range/Oven</li> <li>Electric Smooth Cooktop</li> </ul> </li> <li>Laundry: <ul> <li>Room</li> </ul> </li> <li>Fireplace(s): <ul> <li>Not Available</li> <li>Exterior Feat</li> </ul> </li> <li>Construction: <ul> <li>2x4 Frame</li> <li>Exterior: <ul> <li>Stucco</li> </ul> </li> </ul></li></ul>                | <ul> <li>Exhaust Fan</li> <li>Great Room</li> <li>Microwave</li> <li>Pantry</li> <li>Island</li> <li>Granite Tops</li> </ul> atures <ul> <li>Post Tension Foundation</li> </ul> | Great C<br>Dining<br>Kitchen C<br>LOC<br>C = Ce<br>F = Fr | 14'04"×10'10"<br>14'04"×8'00"<br>ation<br>enter<br>ont |
| <ul> <li>Tot Lot</li> <li>Energy/Green Feature</li> <li>Dual Pane Low E Window</li> <li>Garage Door Opener</li> <li>Size: <ul> <li>Lot</li> <li>Typical Lot Dimension</li> <li>Standard</li> <li>Minimum Size</li> <li>Maximum Size</li> </ul> </li> <li>Type/View: <ul> <li>Standard</li> <li>Maricopa Unif/20</li> <li>Maricopa Unif/20</li> <li>Maricopa Unif/20</li> </ul> </li> <li>Santa Cruz Elem/K-5</li> <li>Desert Wind MS/6-8</li> </ul>                                                                                                                                                                                                                                                                                                                                                                                                                                                                                                                                                                                                                                                                                                                                                                                                                                                                                                                                                                                                                                                                                                                                                                                                                                                                                                                                                                                                                                                                                                                                                                                                                                                                            | <ul> <li>Digital Programmable Thermostat<br/>Parking         <ul> <li>Lot</li> <li>6,601 Sqft</li> <li>45.0 x 120.0</li> <li>5,678 Sqft</li> <li>5,252 Sqft</li> <li>8,724 Sqft</li> <li>N/S Lot</li> <li>Districts</li> </ul> </li> </ul>                                                                                                                                                                                                                                                                                                                                                                                                                                                                                                                                                                                                                                                                                                                                                                                                                                                                                                                                                                                                                                                                                                                                                                                                                                                                                                                                                                                                                                                                                                                                                                                                                                                                                                                                                                                                                                                                                     | <ul> <li>1 Three-Quarter Bath</li> <li>Double Sinks</li> <li>Living Areas / Options: <ul> <li>Entry Hall/Foyer</li> </ul> </li> <li>Dining in Living Room/Great Room</li> <li>Kitchen: <ul> <li>Dishwasher</li> <li>Disposal</li> <li>Electric Range/Oven</li> <li>Electric Smooth Cooktop</li> </ul> </li> <li>Laundry: <ul> <li>Room</li> </ul> </li> <li>Fireplace(s): <ul> <li>Not Available</li> <li>Exterior Feat</li> </ul> </li> <li>Construction: <ul> <li>2x4 Frame</li> <li>Exterior: <ul> <li>Stucco</li> <li>Roof:</li> </ul> </li> </ul></li></ul> | <ul> <li>Exhaust Fan</li> <li>Great Room</li> <li>Microwave</li> <li>Pantry</li> <li>Island</li> <li>Granite Tops</li> </ul> atures <ul> <li>Post Tension Foundation</li> </ul> | Great C<br>Dining<br>Kitchen C<br>LOC<br>C = Ce<br>F = Fr | 14'04"×10'10"<br>14'04"×8'00"<br>ation<br>enter<br>ont |