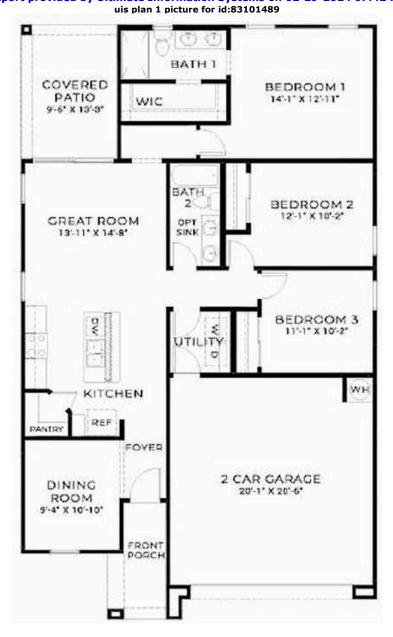

#### Report provided by Ultimate Information Systems on 02-29-2024 07:42 PM

|                                                                                                                                                                                                                                                                                                                                                                                                                                                                                                                                                                                                                                                                                                                                                                                                                                                                                                                                                                                                                                                                                                                                                                                                                                                                                                                                                                                                                                                                                                                                                                                                                                                                                                                                                                                                                                                                                                                                                                                                                                                                                                                                | <b>ID:</b> 1630                                                                                                                                                                                                                                                                                                                                                                                                                                                                                                                                                                                                                                                                                                                                                                                                                                                                                                                                                                                                                                                                                                                                                                                                                                                                                                                                                                                                                                                                                                                                                                                                                                                                                                                                                                                                                                                                                                                                                                                                                                                                                                                | 0687953 Single Family Detached                                                                                                                                                                                                                                                                                                                                                                                                                                                                                                                                   | Spec                                                                                                                                                                            | :                                                         | \$299,990                                              |
|--------------------------------------------------------------------------------------------------------------------------------------------------------------------------------------------------------------------------------------------------------------------------------------------------------------------------------------------------------------------------------------------------------------------------------------------------------------------------------------------------------------------------------------------------------------------------------------------------------------------------------------------------------------------------------------------------------------------------------------------------------------------------------------------------------------------------------------------------------------------------------------------------------------------------------------------------------------------------------------------------------------------------------------------------------------------------------------------------------------------------------------------------------------------------------------------------------------------------------------------------------------------------------------------------------------------------------------------------------------------------------------------------------------------------------------------------------------------------------------------------------------------------------------------------------------------------------------------------------------------------------------------------------------------------------------------------------------------------------------------------------------------------------------------------------------------------------------------------------------------------------------------------------------------------------------------------------------------------------------------------------------------------------------------------------------------------------------------------------------------------------|--------------------------------------------------------------------------------------------------------------------------------------------------------------------------------------------------------------------------------------------------------------------------------------------------------------------------------------------------------------------------------------------------------------------------------------------------------------------------------------------------------------------------------------------------------------------------------------------------------------------------------------------------------------------------------------------------------------------------------------------------------------------------------------------------------------------------------------------------------------------------------------------------------------------------------------------------------------------------------------------------------------------------------------------------------------------------------------------------------------------------------------------------------------------------------------------------------------------------------------------------------------------------------------------------------------------------------------------------------------------------------------------------------------------------------------------------------------------------------------------------------------------------------------------------------------------------------------------------------------------------------------------------------------------------------------------------------------------------------------------------------------------------------------------------------------------------------------------------------------------------------------------------------------------------------------------------------------------------------------------------------------------------------------------------------------------------------------------------------------------------------|------------------------------------------------------------------------------------------------------------------------------------------------------------------------------------------------------------------------------------------------------------------------------------------------------------------------------------------------------------------------------------------------------------------------------------------------------------------------------------------------------------------------------------------------------------------|---------------------------------------------------------------------------------------------------------------------------------------------------------------------------------|-----------------------------------------------------------|--------------------------------------------------------|
|                                                                                                                                                                                                                                                                                                                                                                                                                                                                                                                                                                                                                                                                                                                                                                                                                                                                                                                                                                                                                                                                                                                                                                                                                                                                                                                                                                                                                                                                                                                                                                                                                                                                                                                                                                                                                                                                                                                                                                                                                                                                                                                                |                                                                                                                                                                                                                                                                                                                                                                                                                                                                                                                                                                                                                                                                                                                                                                                                                                                                                                                                                                                                                                                                                                                                                                                                                                                                                                                                                                                                                                                                                                                                                                                                                                                                                                                                                                                                                                                                                                                                                                                                                                                                                                                                |                                                                                                                                                                                                                                                                                                                                                                                                                                                                                                                                                                  | Levels                                                                                                                                                                          | 1                                                         |                                                        |
|                                                                                                                                                                                                                                                                                                                                                                                                                                                                                                                                                                                                                                                                                                                                                                                                                                                                                                                                                                                                                                                                                                                                                                                                                                                                                                                                                                                                                                                                                                                                                                                                                                                                                                                                                                                                                                                                                                                                                                                                                                                                                                                                |                                                                                                                                                                                                                                                                                                                                                                                                                                                                                                                                                                                                                                                                                                                                                                                                                                                                                                                                                                                                                                                                                                                                                                                                                                                                                                                                                                                                                                                                                                                                                                                                                                                                                                                                                                                                                                                                                                                                                                                                                                                                                                                                | David Van Assche                                                                                                                                                                                                                                                                                                                                                                                                                                                                                                                                                 | Bedrooms                                                                                                                                                                        | 3                                                         |                                                        |
| - est                                                                                                                                                                                                                                                                                                                                                                                                                                                                                                                                                                                                                                                                                                                                                                                                                                                                                                                                                                                                                                                                                                                                                                                                                                                                                                                                                                                                                                                                                                                                                                                                                                                                                                                                                                                                                                                                                                                                                                                                                                                                                                                          |                                                                                                                                                                                                                                                                                                                                                                                                                                                                                                                                                                                                                                                                                                                                                                                                                                                                                                                                                                                                                                                                                                                                                                                                                                                                                                                                                                                                                                                                                                                                                                                                                                                                                                                                                                                                                                                                                                                                                                                                                                                                                                                                | My Home Group Real Estate                                                                                                                                                                                                                                                                                                                                                                                                                                                                                                                                        | Baths                                                                                                                                                                           | 1 3/4                                                     | 1                                                      |
|                                                                                                                                                                                                                                                                                                                                                                                                                                                                                                                                                                                                                                                                                                                                                                                                                                                                                                                                                                                                                                                                                                                                                                                                                                                                                                                                                                                                                                                                                                                                                                                                                                                                                                                                                                                                                                                                                                                                                                                                                                                                                                                                |                                                                                                                                                                                                                                                                                                                                                                                                                                                                                                                                                                                                                                                                                                                                                                                                                                                                                                                                                                                                                                                                                                                                                                                                                                                                                                                                                                                                                                                                                                                                                                                                                                                                                                                                                                                                                                                                                                                                                                                                                                                                                                                                | 480-470-1707 480-470-1707                                                                                                                                                                                                                                                                                                                                                                                                                                                                                                                                        | Parking                                                                                                                                                                         | 2G                                                        | -                                                      |
|                                                                                                                                                                                                                                                                                                                                                                                                                                                                                                                                                                                                                                                                                                                                                                                                                                                                                                                                                                                                                                                                                                                                                                                                                                                                                                                                                                                                                                                                                                                                                                                                                                                                                                                                                                                                                                                                                                                                                                                                                                                                                                                                |                                                                                                                                                                                                                                                                                                                                                                                                                                                                                                                                                                                                                                                                                                                                                                                                                                                                                                                                                                                                                                                                                                                                                                                                                                                                                                                                                                                                                                                                                                                                                                                                                                                                                                                                                                                                                                                                                                                                                                                                                                                                                                                                | Website www.PhoenixAreaHome.com                                                                                                                                                                                                                                                                                                                                                                                                                                                                                                                                  | Sqft                                                                                                                                                                            | 1,53                                                      | 6                                                      |
|                                                                                                                                                                                                                                                                                                                                                                                                                                                                                                                                                                                                                                                                                                                                                                                                                                                                                                                                                                                                                                                                                                                                                                                                                                                                                                                                                                                                                                                                                                                                                                                                                                                                                                                                                                                                                                                                                                                                                                                                                                                                                                                                |                                                                                                                                                                                                                                                                                                                                                                                                                                                                                                                                                                                                                                                                                                                                                                                                                                                                                                                                                                                                                                                                                                                                                                                                                                                                                                                                                                                                                                                                                                                                                                                                                                                                                                                                                                                                                                                                                                                                                                                                                                                                                                                                | David@PhoenixAreaHome.com                                                                                                                                                                                                                                                                                                                                                                                                                                                                                                                                        | Lot Included                                                                                                                                                                    | Y                                                         |                                                        |
| REAL PROPERTY OF THE PARTY OF T |                                                                                                                                                                                                                                                                                                                                                                                                                                                                                                                                                                                                                                                                                                                                                                                                                                                                                                                                                                                                                                                                                                                                                                                                                                                                                                                                                                                                                                                                                                                                                                                                                                                                                                                                                                                                                                                                                                                                                                                                                                                                                                                                |                                                                                                                                                                                                                                                                                                                                                                                                                                                                                                                                                                  | Lot Premium                                                                                                                                                                     |                                                           | ded, if any                                            |
|                                                                                                                                                                                                                                                                                                                                                                                                                                                                                                                                                                                                                                                                                                                                                                                                                                                                                                                                                                                                                                                                                                                                                                                                                                                                                                                                                                                                                                                                                                                                                                                                                                                                                                                                                                                                                                                                                                                                                                                                                                                                                                                                |                                                                                                                                                                                                                                                                                                                                                                                                                                                                                                                                                                                                                                                                                                                                                                                                                                                                                                                                                                                                                                                                                                                                                                                                                                                                                                                                                                                                                                                                                                                                                                                                                                                                                                                                                                                                                                                                                                                                                                                                                                                                                                                                |                                                                                                                                                                                                                                                                                                                                                                                                                                                                                                                                                                  | Sub Plan Price Ra<br>Sub Plan Sqft Rar                                                                                                                                          |                                                           | \$440,990<br>8 - 2,434                                 |
| California ( 199                                                                                                                                                                                                                                                                                                                                                                                                                                                                                                                                                                                                                                                                                                                                                                                                                                                                                                                                                                                                                                                                                                                                                                                                                                                                                                                                                                                                                                                                                                                                                                                                                                                                                                                                                                                                                                                                                                                                                                                                                                                                                                               | and the second se                                                                                                                                                                                                                                                                                                                                                                                                                                                                                                                                                                                                                                                                                                                                                                                                                                                                                                                                                                                                                                                                                                                                                                                                                                                                                                                                                                                                                            |                                                                                                                                                                                                                                                                                                                                                                                                                                                                                                                                                                  | Last Updated                                                                                                                                                                    | -                                                         | : 02/26/2024                                           |
| TTA DATA                                                                                                                                                                                                                                                                                                                                                                                                                                                                                                                                                                                                                                                                                                                                                                                                                                                                                                                                                                                                                                                                                                                                                                                                                                                                                                                                                                                                                                                                                                                                                                                                                                                                                                                                                                                                                                                                                                                                                                                                                                                                                                                       | and the second s |                                                                                                                                                                                                                                                                                                                                                                                                                                                                                                                                                                  | Association Fee                                                                                                                                                                 | 91.00 Paic                                                |                                                        |
|                                                                                                                                                                                                                                                                                                                                                                                                                                                                                                                                                                                                                                                                                                                                                                                                                                                                                                                                                                                                                                                                                                                                                                                                                                                                                                                                                                                                                                                                                                                                                                                                                                                                                                                                                                                                                                                                                                                                                                                                                                                                                                                                | the second                                                                                                                                                                                                                                                                                                                                                                                                                                                                                                                                                                                                                                                                                                                                                                                                                                                                                                                                                                                                                                                                                                                                                                                                                                                                                                                                                                                                                                                                                                                                                                                                                                                                                                                                                                                                                                                                                                                                                                                                                                                                                                                     |                                                                                                                                                                                                                                                                                                                                                                                                                                                                                                                                                                  | Association Fee                                                                                                                                                                 | Paic                                                      | ,                                                      |
| Maricopa, AZ 85138                                                                                                                                                                                                                                                                                                                                                                                                                                                                                                                                                                                                                                                                                                                                                                                                                                                                                                                                                                                                                                                                                                                                                                                                                                                                                                                                                                                                                                                                                                                                                                                                                                                                                                                                                                                                                                                                                                                                                                                                                                                                                                             |                                                                                                                                                                                                                                                                                                                                                                                                                                                                                                                                                                                                                                                                                                                                                                                                                                                                                                                                                                                                                                                                                                                                                                                                                                                                                                                                                                                                                                                                                                                                                                                                                                                                                                                                                                                                                                                                                                                                                                                                                                                                                                                                |                                                                                                                                                                                                                                                                                                                                                                                                                                                                                                                                                                  |                                                                                                                                                                                 |                                                           |                                                        |
| Included • Covered Pat                                                                                                                                                                                                                                                                                                                                                                                                                                                                                                                                                                                                                                                                                                                                                                                                                                                                                                                                                                                                                                                                                                                                                                                                                                                                                                                                                                                                                                                                                                                                                                                                                                                                                                                                                                                                                                                                                                                                                                                                                                                                                                         | io• Front Landscaping                                                                                                                                                                                                                                                                                                                                                                                                                                                                                                                                                                                                                                                                                                                                                                                                                                                                                                                                                                                                                                                                                                                                                                                                                                                                                                                                                                                                                                                                                                                                                                                                                                                                                                                                                                                                                                                                                                                                                                                                                                                                                                          |                                                                                                                                                                                                                                                                                                                                                                                                                                                                                                                                                                  |                                                                                                                                                                                 |                                                           | ncy 02/27/2024                                         |
| Choice of                                                                                                                                                                                                                                                                                                                                                                                                                                                                                                                                                                                                                                                                                                                                                                                                                                                                                                                                                                                                                                                                                                                                                                                                                                                                                                                                                                                                                                                                                                                                                                                                                                                                                                                                                                                                                                                                                                                                                                                                                                                                                                                      |                                                                                                                                                                                                                                                                                                                                                                                                                                                                                                                                                                                                                                                                                                                                                                                                                                                                                                                                                                                                                                                                                                                                                                                                                                                                                                                                                                                                                                                                                                                                                                                                                                                                                                                                                                                                                                                                                                                                                                                                                                                                                                                                |                                                                                                                                                                                                                                                                                                                                                                                                                                                                                                                                                                  |                                                                                                                                                                                 | Possession                                                | Move-In<br>Ready                                       |
| Spec The kitchen in<br>Remarks watering syste                                                                                                                                                                                                                                                                                                                                                                                                                                                                                                                                                                                                                                                                                                                                                                                                                                                                                                                                                                                                                                                                                                                                                                                                                                                                                                                                                                                                                                                                                                                                                                                                                                                                                                                                                                                                                                                                                                                                                                                                                                                                                  | cludes an electric range/oven and grani<br>em.                                                                                                                                                                                                                                                                                                                                                                                                                                                                                                                                                                                                                                                                                                                                                                                                                                                                                                                                                                                                                                                                                                                                                                                                                                                                                                                                                                                                                                                                                                                                                                                                                                                                                                                                                                                                                                                                                                                                                                                                                                                                                 | te countertops. Low-maintenance fror                                                                                                                                                                                                                                                                                                                                                                                                                                                                                                                             | nt yard landscaping with a                                                                                                                                                      | Leaseback<br>Lock Box                                     | Ready                                                  |
| Subo                                                                                                                                                                                                                                                                                                                                                                                                                                                                                                                                                                                                                                                                                                                                                                                                                                                                                                                                                                                                                                                                                                                                                                                                                                                                                                                                                                                                                                                                                                                                                                                                                                                                                                                                                                                                                                                                                                                                                                                                                                                                                                                           | division Features                                                                                                                                                                                                                                                                                                                                                                                                                                                                                                                                                                                                                                                                                                                                                                                                                                                                                                                                                                                                                                                                                                                                                                                                                                                                                                                                                                                                                                                                                                                                                                                                                                                                                                                                                                                                                                                                                                                                                                                                                                                                                                              | Interior Fea                                                                                                                                                                                                                                                                                                                                                                                                                                                                                                                                                     | atures                                                                                                                                                                          | Room / Lo                                                 | cation / Sizes                                         |
| General:                                                                                                                                                                                                                                                                                                                                                                                                                                                                                                                                                                                                                                                                                                                                                                                                                                                                                                                                                                                                                                                                                                                                                                                                                                                                                                                                                                                                                                                                                                                                                                                                                                                                                                                                                                                                                                                                                                                                                                                                                                                                                                                       |                                                                                                                                                                                                                                                                                                                                                                                                                                                                                                                                                                                                                                                                                                                                                                                                                                                                                                                                                                                                                                                                                                                                                                                                                                                                                                                                                                                                                                                                                                                                                                                                                                                                                                                                                                                                                                                                                                                                                                                                                                                                                                                                | Master Bedroom Amenities:                                                                                                                                                                                                                                                                                                                                                                                                                                                                                                                                        |                                                                                                                                                                                 | Master R                                                  | 14'07"x15'06"                                          |
| <ul> <li>Association Fee</li> </ul>                                                                                                                                                                                                                                                                                                                                                                                                                                                                                                                                                                                                                                                                                                                                                                                                                                                                                                                                                                                                                                                                                                                                                                                                                                                                                                                                                                                                                                                                                                                                                                                                                                                                                                                                                                                                                                                                                                                                                                                                                                                                                            | <ul> <li>Master Plan/Planned Community</li> </ul>                                                                                                                                                                                                                                                                                                                                                                                                                                                                                                                                                                                                                                                                                                                                                                                                                                                                                                                                                                                                                                                                                                                                                                                                                                                                                                                                                                                                                                                                                                                                                                                                                                                                                                                                                                                                                                                                                                                                                                                                                                                                              | <ul> <li>Walk-In Closet</li> </ul>                                                                                                                                                                                                                                                                                                                                                                                                                                                                                                                               |                                                                                                                                                                                 | 2 Bed                                                     | 12'03"x10'00"                                          |
|                                                                                                                                                                                                                                                                                                                                                                                                                                                                                                                                                                                                                                                                                                                                                                                                                                                                                                                                                                                                                                                                                                                                                                                                                                                                                                                                                                                                                                                                                                                                                                                                                                                                                                                                                                                                                                                                                                                                                                                                                                                                                                                                |                                                                                                                                                                                                                                                                                                                                                                                                                                                                                                                                                                                                                                                                                                                                                                                                                                                                                                                                                                                                                                                                                                                                                                                                                                                                                                                                                                                                                                                                                                                                                                                                                                                                                                                                                                                                                                                                                                                                                                                                                                                                                                                                |                                                                                                                                                                                                                                                                                                                                                                                                                                                                                                                                                                  |                                                                                                                                                                                 |                                                           |                                                        |
| Outdoor:                                                                                                                                                                                                                                                                                                                                                                                                                                                                                                                                                                                                                                                                                                                                                                                                                                                                                                                                                                                                                                                                                                                                                                                                                                                                                                                                                                                                                                                                                                                                                                                                                                                                                                                                                                                                                                                                                                                                                                                                                                                                                                                       |                                                                                                                                                                                                                                                                                                                                                                                                                                                                                                                                                                                                                                                                                                                                                                                                                                                                                                                                                                                                                                                                                                                                                                                                                                                                                                                                                                                                                                                                                                                                                                                                                                                                                                                                                                                                                                                                                                                                                                                                                                                                                                                                | Master Bath Amenities:                                                                                                                                                                                                                                                                                                                                                                                                                                                                                                                                           |                                                                                                                                                                                 | 3 Bed                                                     | 10'11"x10'00"                                          |
|                                                                                                                                                                                                                                                                                                                                                                                                                                                                                                                                                                                                                                                                                                                                                                                                                                                                                                                                                                                                                                                                                                                                                                                                                                                                                                                                                                                                                                                                                                                                                                                                                                                                                                                                                                                                                                                                                                                                                                                                                                                                                                                                |                                                                                                                                                                                                                                                                                                                                                                                                                                                                                                                                                                                                                                                                                                                                                                                                                                                                                                                                                                                                                                                                                                                                                                                                                                                                                                                                                                                                                                                                                                                                                                                                                                                                                                                                                                                                                                                                                                                                                                                                                                                                                                                                | <ul><li>Master Bath Amenities:</li><li>1 Three-Quarter Bath</li></ul>                                                                                                                                                                                                                                                                                                                                                                                                                                                                                            | • Enclosed Water Closet                                                                                                                                                         |                                                           | 10'11"x10'00"<br>14'04"x10'10"                         |
|                                                                                                                                                                                                                                                                                                                                                                                                                                                                                                                                                                                                                                                                                                                                                                                                                                                                                                                                                                                                                                                                                                                                                                                                                                                                                                                                                                                                                                                                                                                                                                                                                                                                                                                                                                                                                                                                                                                                                                                                                                                                                                                                | es:                                                                                                                                                                                                                                                                                                                                                                                                                                                                                                                                                                                                                                                                                                                                                                                                                                                                                                                                                                                                                                                                                                                                                                                                                                                                                                                                                                                                                                                                                                                                                                                                                                                                                                                                                                                                                                                                                                                                                                                                                                                                                                                            |                                                                                                                                                                                                                                                                                                                                                                                                                                                                                                                                                                  | <ul><li>Enclosed Water Closet</li><li>Exhaust Fan</li></ul>                                                                                                                     | Great C                                                   | 14'04"x10'10"                                          |
| • Tot Lot<br>Energy/Green Feature                                                                                                                                                                                                                                                                                                                                                                                                                                                                                                                                                                                                                                                                                                                                                                                                                                                                                                                                                                                                                                                                                                                                                                                                                                                                                                                                                                                                                                                                                                                                                                                                                                                                                                                                                                                                                                                                                                                                                                                                                                                                                              | es:<br>w • Digital Programmable Thermostat                                                                                                                                                                                                                                                                                                                                                                                                                                                                                                                                                                                                                                                                                                                                                                                                                                                                                                                                                                                                                                                                                                                                                                                                                                                                                                                                                                                                                                                                                                                                                                                                                                                                                                                                                                                                                                                                                                                                                                                                                                                                                     | • 1 Three-Quarter Bath                                                                                                                                                                                                                                                                                                                                                                                                                                                                                                                                           |                                                                                                                                                                                 | Great C<br>Dining                                         |                                                        |
| • Tot Lot<br>Energy/Green Feature                                                                                                                                                                                                                                                                                                                                                                                                                                                                                                                                                                                                                                                                                                                                                                                                                                                                                                                                                                                                                                                                                                                                                                                                                                                                                                                                                                                                                                                                                                                                                                                                                                                                                                                                                                                                                                                                                                                                                                                                                                                                                              |                                                                                                                                                                                                                                                                                                                                                                                                                                                                                                                                                                                                                                                                                                                                                                                                                                                                                                                                                                                                                                                                                                                                                                                                                                                                                                                                                                                                                                                                                                                                                                                                                                                                                                                                                                                                                                                                                                                                                                                                                                                                                                                                | <ul><li>1 Three-Quarter Bath</li><li>Double Sinks</li></ul>                                                                                                                                                                                                                                                                                                                                                                                                                                                                                                      |                                                                                                                                                                                 | Great C                                                   | 14'04"x10'10"                                          |
| • Tot Lot<br>Energy/Green Feature                                                                                                                                                                                                                                                                                                                                                                                                                                                                                                                                                                                                                                                                                                                                                                                                                                                                                                                                                                                                                                                                                                                                                                                                                                                                                                                                                                                                                                                                                                                                                                                                                                                                                                                                                                                                                                                                                                                                                                                                                                                                                              | • Digital Programmable Thermostat                                                                                                                                                                                                                                                                                                                                                                                                                                                                                                                                                                                                                                                                                                                                                                                                                                                                                                                                                                                                                                                                                                                                                                                                                                                                                                                                                                                                                                                                                                                                                                                                                                                                                                                                                                                                                                                                                                                                                                                                                                                                                              | <ul> <li>1 Three-Quarter Bath</li> <li>Double Sinks</li> <li>Living Areas / Options:</li> </ul>                                                                                                                                                                                                                                                                                                                                                                                                                                                                  | • Exhaust Fan                                                                                                                                                                   | Great C<br>Dining                                         | 14'04"x10'10"                                          |
| Tot Lot     Energy/Green Feature     Dual Pane Low E Window                                                                                                                                                                                                                                                                                                                                                                                                                                                                                                                                                                                                                                                                                                                                                                                                                                                                                                                                                                                                                                                                                                                                                                                                                                                                                                                                                                                                                                                                                                                                                                                                                                                                                                                                                                                                                                                                                                                                                                                                                                                                    | • Digital Programmable Thermostat                                                                                                                                                                                                                                                                                                                                                                                                                                                                                                                                                                                                                                                                                                                                                                                                                                                                                                                                                                                                                                                                                                                                                                                                                                                                                                                                                                                                                                                                                                                                                                                                                                                                                                                                                                                                                                                                                                                                                                                                                                                                                              | <ul> <li>1 Three-Quarter Bath</li> <li>Double Sinks</li> <li>Living Areas / Options:</li> <li>Entry Hall/Foyer</li> </ul>                                                                                                                                                                                                                                                                                                                                                                                                                                        | <ul><li>Exhaust Fan</li><li>Great Room</li></ul>                                                                                                                                | Great C<br>Dining<br>Kitchen C                            | 14'04"x10'10"<br>14'04"x8'00"                          |
| <ul> <li>Tot Lot</li> <li>Energy/Green Feature</li> <li>Dual Pane Low E Window</li> <li>Garage Door Opener</li> </ul>                                                                                                                                                                                                                                                                                                                                                                                                                                                                                                                                                                                                                                                                                                                                                                                                                                                                                                                                                                                                                                                                                                                                                                                                                                                                                                                                                                                                                                                                                                                                                                                                                                                                                                                                                                                                                                                                                                                                                                                                          | <ul> <li>Digital Programmable Thermostat</li> <li>Parking</li> </ul>                                                                                                                                                                                                                                                                                                                                                                                                                                                                                                                                                                                                                                                                                                                                                                                                                                                                                                                                                                                                                                                                                                                                                                                                                                                                                                                                                                                                                                                                                                                                                                                                                                                                                                                                                                                                                                                                                                                                                                                                                                                           | <ul> <li>1 Three-Quarter Bath</li> <li>Double Sinks</li> <li>Living Areas / Options:</li> <li>Entry Hall/Foyer</li> <li>Dining:</li> </ul>                                                                                                                                                                                                                                                                                                                                                                                                                       | <ul><li>Exhaust Fan</li><li>Great Room</li></ul>                                                                                                                                | Great C<br>Dining<br>Kitchen C                            | 14'04"x10'10"<br>14'04"x8'00"<br>ation                 |
| Tot Lot Energy/Green Feature Dual Pane Low E Windor Garage Door Opener Size:                                                                                                                                                                                                                                                                                                                                                                                                                                                                                                                                                                                                                                                                                                                                                                                                                                                                                                                                                                                                                                                                                                                                                                                                                                                                                                                                                                                                                                                                                                                                                                                                                                                                                                                                                                                                                                                                                                                                                                                                                                                   | <ul> <li>Digital Programmable Thermostat</li> <li>Parking</li> <li>Lot</li> </ul>                                                                                                                                                                                                                                                                                                                                                                                                                                                                                                                                                                                                                                                                                                                                                                                                                                                                                                                                                                                                                                                                                                                                                                                                                                                                                                                                                                                                                                                                                                                                                                                                                                                                                                                                                                                                                                                                                                                                                                                                                                              | <ul> <li>1 Three-Quarter Bath</li> <li>Double Sinks</li> <li>Living Areas / Options:</li> <li>Entry Hall/Foyer</li> <li>Dining:</li> <li>Dining in Living Room/Great Room</li> </ul>                                                                                                                                                                                                                                                                                                                                                                             | <ul><li>Exhaust Fan</li><li>Great Room</li></ul>                                                                                                                                | Great C<br>Dining<br>Kitchen C<br>LOC<br>C = Ce           | 14'04"×10'10"<br>14'04"×8'00"<br>ation                 |
| <ul> <li>Tot Lot</li> <li>Energy/Green Feature</li> <li>Dual Pane Low E Window</li> <li>Garage Door Opener</li> <li>Size:</li> <li>Lot</li> </ul>                                                                                                                                                                                                                                                                                                                                                                                                                                                                                                                                                                                                                                                                                                                                                                                                                                                                                                                                                                                                                                                                                                                                                                                                                                                                                                                                                                                                                                                                                                                                                                                                                                                                                                                                                                                                                                                                                                                                                                              | <ul> <li>Digital Programmable Thermostat</li> <li>Parking</li> </ul>                                                                                                                                                                                                                                                                                                                                                                                                                                                                                                                                                                                                                                                                                                                                                                                                                                                                                                                                                                                                                                                                                                                                                                                                                                                                                                                                                                                                                                                                                                                                                                                                                                                                                                                                                                                                                                                                                                                                                                                                                                                           | <ul> <li>1 Three-Quarter Bath</li> <li>Double Sinks</li> <li>Living Areas / Options:</li> <li>Entry Hall/Foyer</li> <li>Dining:</li> <li>Dining in Living Room/Great Room</li> <li>Kitchen:</li> </ul>                                                                                                                                                                                                                                                                                                                                                           | • Exhaust Fan<br>• Great Room                                                                                                                                                   | Great C<br>Dining<br>Kitchen C<br>LOC<br>C = Ce<br>F = Fr | 14'04"×10'10"<br>14'04"×8'00"<br>ation<br>enter<br>ont |
| <ul> <li>Tot Lot</li> <li>Energy/Green Feature</li> <li>Dual Pane Low E Window</li> <li>Garage Door Opener</li> <li>Size:</li> <li>Lot</li> <li>Typical Lot Dimension</li> </ul>                                                                                                                                                                                                                                                                                                                                                                                                                                                                                                                                                                                                                                                                                                                                                                                                                                                                                                                                                                                                                                                                                                                                                                                                                                                                                                                                                                                                                                                                                                                                                                                                                                                                                                                                                                                                                                                                                                                                               | <ul> <li>Digital Programmable Thermostat</li> <li>Parking</li> <li>Lot</li> <li>6,601 Sqft</li> </ul>                                                                                                                                                                                                                                                                                                                                                                                                                                                                                                                                                                                                                                                                                                                                                                                                                                                                                                                                                                                                                                                                                                                                                                                                                                                                                                                                                                                                                                                                                                                                                                                                                                                                                                                                                                                                                                                                                                                                                                                                                          | <ul> <li>1 Three-Quarter Bath</li> <li>Double Sinks</li> <li>Living Areas / Options:</li> <li>Entry Hall/Foyer</li> <li>Dining in Living Room/Great Room</li> <li>Kitchen:</li> <li>Dishwasher</li> <li>Disposal</li> <li>Electric Range/Oven</li> </ul>                                                                                                                                                                                                                                                                                                         | Exhaust Fan     Great Room     Microwave                                                                                                                                        | Great C<br>Dining<br>Kitchen C<br>LOC<br>C = Ce           | 14'04"×10'10"<br>14'04"×8'00"<br>ation<br>enter<br>ont |
| <ul> <li>Tot Lot</li> <li>Energy/Green Feature</li> <li>Dual Pane Low E Window</li> <li>Garage Door Opener</li> <li>Size:</li> <li>Lot</li> <li>Typical Lot Dimension</li> <li>Standard</li> </ul>                                                                                                                                                                                                                                                                                                                                                                                                                                                                                                                                                                                                                                                                                                                                                                                                                                                                                                                                                                                                                                                                                                                                                                                                                                                                                                                                                                                                                                                                                                                                                                                                                                                                                                                                                                                                                                                                                                                             | <ul> <li>Digital Programmable Thermostat</li> <li>Parking</li> <li>Lot</li> <li>6,601 Sqft</li> <li>45.0 x 120.0</li> </ul>                                                                                                                                                                                                                                                                                                                                                                                                                                                                                                                                                                                                                                                                                                                                                                                                                                                                                                                                                                                                                                                                                                                                                                                                                                                                                                                                                                                                                                                                                                                                                                                                                                                                                                                                                                                                                                                                                                                                                                                                    | <ul> <li>1 Three-Quarter Bath</li> <li>Double Sinks</li> <li>Living Areas / Options:</li> <li>Entry Hall/Foyer</li> <li>Dining:</li> <li>Dining in Living Room/Great Room</li> <li>Kitchen:</li> <li>Dishwasher</li> <li>Disposal</li> </ul>                                                                                                                                                                                                                                                                                                                     | <ul> <li>Exhaust Fan</li> <li>Great Room</li> <li>Microwave</li> <li>Pantry</li> </ul>                                                                                          | Great C<br>Dining<br>Kitchen C<br>LOC<br>C = Ce<br>F = Fr | 14'04"×10'10"<br>14'04"×8'00"<br>ation<br>enter<br>ont |
| <ul> <li>Tot Lot</li> <li>Energy/Green Feature</li> <li>Dual Pane Low E Window</li> <li>Garage Door Opener</li> <li>Size:</li> <li>Lot</li> <li>Typical Lot Dimension</li> <li>Standard</li> </ul>                                                                                                                                                                                                                                                                                                                                                                                                                                                                                                                                                                                                                                                                                                                                                                                                                                                                                                                                                                                                                                                                                                                                                                                                                                                                                                                                                                                                                                                                                                                                                                                                                                                                                                                                                                                                                                                                                                                             | <ul> <li>Digital Programmable Thermostat</li> <li>Parking</li> <li>Lot</li> <li>6,601 Sqft</li> <li>45.0 x 120.0</li> <li>5,678 Sqft</li> </ul>                                                                                                                                                                                                                                                                                                                                                                                                                                                                                                                                                                                                                                                                                                                                                                                                                                                                                                                                                                                                                                                                                                                                                                                                                                                                                                                                                                                                                                                                                                                                                                                                                                                                                                                                                                                                                                                                                                                                                                                | <ul> <li>1 Three-Quarter Bath</li> <li>Double Sinks</li> <li>Living Areas / Options:</li> <li>Entry Hall/Foyer</li> <li>Dining in Living Room/Great Room</li> <li>Kitchen:</li> <li>Dishwasher</li> <li>Disposal</li> <li>Electric Range/Oven</li> </ul>                                                                                                                                                                                                                                                                                                         | <ul> <li>Exhaust Fan</li> <li>Great Room</li> <li>Microwave</li> <li>Pantry</li> <li>Island</li> </ul>                                                                          | Great C<br>Dining<br>Kitchen C<br>LOC<br>C = Ce<br>F = Fr | 14'04"×10'10"<br>14'04"×8'00"<br>ation<br>enter<br>ont |
| <ul> <li>Tot Lot</li> <li>Energy/Green Feature</li> <li>Dual Pane Low E Window</li> <li>Garage Door Opener</li> <li>Size:</li> <li>Lot</li> <li>Typical Lot Dimension</li> <li>Standard</li> <li>Minimum Size</li> <li>Maximum Size</li> </ul>                                                                                                                                                                                                                                                                                                                                                                                                                                                                                                                                                                                                                                                                                                                                                                                                                                                                                                                                                                                                                                                                                                                                                                                                                                                                                                                                                                                                                                                                                                                                                                                                                                                                                                                                                                                                                                                                                 | <ul> <li>Digital Programmable Thermostat<br/>Parking</li> <li>Lot</li> <li>6,601 Sqft</li> <li>45.0 x 120.0</li> <li>5,678 Sqft</li> <li>5,252 Sqft</li> </ul>                                                                                                                                                                                                                                                                                                                                                                                                                                                                                                                                                                                                                                                                                                                                                                                                                                                                                                                                                                                                                                                                                                                                                                                                                                                                                                                                                                                                                                                                                                                                                                                                                                                                                                                                                                                                                                                                                                                                                                 | <ul> <li>1 Three-Quarter Bath</li> <li>Double Sinks</li> <li>Living Areas / Options:</li> <li>Entry Hall/Foyer</li> <li>Dining:</li> <li>Dining in Living Room/Great Room</li> <li>Kitchen:</li> <li>Dishwasher</li> <li>Disposal</li> <li>Electric Range/Oven</li> <li>Electric Smooth Cooktop</li> <li>Laundry:</li> <li>Room</li> </ul>                                                                                                                                                                                                                       | <ul> <li>Exhaust Fan</li> <li>Great Room</li> <li>Microwave</li> <li>Pantry</li> <li>Island</li> </ul>                                                                          | Great C<br>Dining<br>Kitchen C<br>LOC<br>C = Ce<br>F = Fr | 14'04"×10'10"<br>14'04"×8'00"<br>ation<br>enter<br>ont |
| <ul> <li>Tot Lot</li> <li>Energy/Green Feature</li> <li>Dual Pane Low E Window</li> <li>Garage Door Opener</li> <li>Size:</li> <li>Lot</li> <li>Typical Lot Dimension</li> <li>Standard</li> <li>Minimum Size</li> <li>Maximum Size</li> </ul>                                                                                                                                                                                                                                                                                                                                                                                                                                                                                                                                                                                                                                                                                                                                                                                                                                                                                                                                                                                                                                                                                                                                                                                                                                                                                                                                                                                                                                                                                                                                                                                                                                                                                                                                                                                                                                                                                 | <ul> <li>Digital Programmable Thermostat<br/>Parking</li> <li>Lot</li> <li>6,601 Sqft</li> <li>45.0 x 120.0</li> <li>5,678 Sqft</li> <li>5,252 Sqft</li> </ul>                                                                                                                                                                                                                                                                                                                                                                                                                                                                                                                                                                                                                                                                                                                                                                                                                                                                                                                                                                                                                                                                                                                                                                                                                                                                                                                                                                                                                                                                                                                                                                                                                                                                                                                                                                                                                                                                                                                                                                 | <ul> <li>1 Three-Quarter Bath</li> <li>Double Sinks</li> <li>Living Areas / Options:</li> <li>Entry Hall/Foyer</li> <li>Dining:</li> <li>Dining in Living Room/Great Room</li> <li>Kitchen:</li> <li>Dishwasher</li> <li>Disposal</li> <li>Electric Range/Oven</li> <li>Electric Smooth Cooktop</li> <li>Laundry:</li> </ul>                                                                                                                                                                                                                                     | <ul> <li>Exhaust Fan</li> <li>Great Room</li> <li>Microwave</li> <li>Pantry</li> <li>Island</li> </ul>                                                                          | Great C<br>Dining<br>Kitchen C<br>LOC<br>C = Ce<br>F = Fr | 14'04"×10'10"<br>14'04"×8'00"<br>ation<br>enter<br>ont |
| <ul> <li>Tot Lot</li> <li>Energy/Green Feature</li> <li>Dual Pane Low E Window</li> <li>Garage Door Opener</li> <li>Size: Lot Typical Lot Dimension Standard Minimum Size Maximum Size Type/View:</li></ul>                                                                                                                                                                                                                                                                                                                                                                                                                                                                                                                                                                                                                                                                                                                                                                                                                                                                                                                                                                                                                                                                                                                                                                                                                                                                                                                                                                                                                                                                                                                                                                                                                                                                                                                                                                                                                                                                                                                    | <ul> <li>Digital Programmable Thermostat</li> <li>Parking</li> <li>Lot</li> <li>6,601 Sqft</li> <li>45.0 x 120.0</li> <li>5,678 Sqft</li> <li>5,252 Sqft</li> <li>8,724 Sqft</li> </ul>                                                                                                                                                                                                                                                                                                                                                                                                                                                                                                                                                                                                                                                                                                                                                                                                                                                                                                                                                                                                                                                                                                                                                                                                                                                                                                                                                                                                                                                                                                                                                                                                                                                                                                                                                                                                                                                                                                                                        | <ul> <li>1 Three-Quarter Bath</li> <li>Double Sinks</li> <li>Living Areas / Options:</li> <li>Entry Hall/Foyer</li> <li>Dining:</li> <li>Dining in Living Room/Great Room</li> <li>Kitchen:</li> <li>Dishwasher</li> <li>Disposal</li> <li>Electric Range/Oven</li> <li>Electric Smooth Cooktop</li> <li>Laundry:</li> <li>Room</li> </ul>                                                                                                                                                                                                                       | <ul> <li>Exhaust Fan</li> <li>Great Room</li> <li>Microwave</li> <li>Pantry</li> <li>Island</li> </ul>                                                                          | Great C<br>Dining<br>Kitchen C<br>LOC<br>C = Ce<br>F = Fr | 14'04"×10'10"<br>14'04"×8'00"<br>ation<br>enter<br>ont |
| <ul> <li>Tot Lot</li> <li>Energy/Green Feature</li> <li>Dual Pane Low E Window</li> <li>Garage Door Opener</li> <li>Size: Lot Typical Lot Dimension Standard Minimum Size Maximum Size Type/View: • Standard </li> </ul>                                                                                                                                                                                                                                                                                                                                                                                                                                                                                                                                                                                                                                                                                                                                                                                                                                                                                                                                                                                                                                                                                                                                                                                                                                                                                                                                                                                                                                                                                                                                                                                                                                                                                                                                                                                                                                                                                                       | <ul> <li>Digital Programmable Thermostat</li> <li>Parking</li> <li>Lot</li> <li>6,601 Sqft</li> <li>45.0 x 120.0</li> <li>5,678 Sqft</li> <li>5,252 Sqft</li> <li>8,724 Sqft</li> <li>N/S Lot</li> </ul>                                                                                                                                                                                                                                                                                                                                                                                                                                                                                                                                                                                                                                                                                                                                                                                                                                                                                                                                                                                                                                                                                                                                                                                                                                                                                                                                                                                                                                                                                                                                                                                                                                                                                                                                                                                                                                                                                                                       | <ul> <li>1 Three-Quarter Bath</li> <li>Double Sinks</li> <li>Living Areas / Options:</li> <li>Entry Hall/Foyer</li> <li>Dining:</li> <li>Dining in Living Room/Great Room</li> <li>Kitchen:</li> <li>Dishwasher</li> <li>Disposal</li> <li>Electric Range/Oven</li> <li>Electric Smooth Cooktop</li> <li>Laundry:</li> <li>Room</li> <li>Fireplace(s):</li> </ul>                                                                                                                                                                                                | <ul> <li>Exhaust Fan</li> <li>Great Room</li> <li>Microwave</li> <li>Pantry</li> <li>Island</li> <li>Granite Tops</li> </ul>                                                    | Great C<br>Dining<br>Kitchen C<br>LOC<br>C = Ce<br>F = Fr | 14'04"×10'10"<br>14'04"×8'00"<br>ation<br>enter<br>ont |
| <ul> <li>Tot Lot</li> <li>Energy/Green Feature</li> <li>Dual Pane Low E Window</li> <li>Garage Door Opener</li> <li>Size: Lot Typical Lot Dimension Standard Minimum Size Maximum Size Type/View:</li></ul>                                                                                                                                                                                                                                                                                                                                                                                                                                                                                                                                                                                                                                                                                                                                                                                                                                                                                                                                                                                                                                                                                                                                                                                                                                                                                                                                                                                                                                                                                                                                                                                                                                                                                                                                                                                                                                                                                                                    | <ul> <li>Digital Programmable Thermostat</li> <li>Parking</li> <li>Lot</li> <li>6,601 Sqft</li> <li>45.0 x 120.0</li> <li>5,678 Sqft</li> <li>5,252 Sqft</li> <li>8,724 Sqft</li> <li>N/S Lot</li> </ul>                                                                                                                                                                                                                                                                                                                                                                                                                                                                                                                                                                                                                                                                                                                                                                                                                                                                                                                                                                                                                                                                                                                                                                                                                                                                                                                                                                                                                                                                                                                                                                                                                                                                                                                                                                                                                                                                                                                       | <ul> <li>1 Three-Quarter Bath</li> <li>Double Sinks</li> <li>Living Areas / Options:</li> <li>Entry Hall/Foyer</li> <li>Dining:</li> <li>Dining in Living Room/Great Room</li> <li>Kitchen:</li> <li>Dishwasher</li> <li>Disposal</li> <li>Electric Range/Oven</li> <li>Electric Smooth Cooktop</li> <li>Laundry:</li> <li>Room</li> <li>Fireplace(s):</li> <li>Not Available</li> </ul>                                                                                                                                                                         | <ul> <li>Exhaust Fan</li> <li>Great Room</li> <li>Microwave</li> <li>Pantry</li> <li>Island</li> <li>Granite Tops</li> </ul>                                                    | Great C<br>Dining<br>Kitchen C<br>LOC<br>C = Ce<br>F = Fr | 14'04"×10'10"<br>14'04"×8'00"<br>ation<br>enter<br>ont |
| <ul> <li>Tot Lot</li> <li>Energy/Green Feature</li> <li>Dual Pane Low E Window</li> <li>Garage Door Opener</li> <li>Size:</li> <li>Lot</li> <li>Typical Lot Dimension</li> <li>Standard</li> <li>Minimum Size</li> <li>Maximum Size</li> <li>Type/View:</li> <li>Standard</li> <li>Maricopa Unif/20</li> </ul>                                                                                                                                                                                                                                                                                                                                                                                                                                                                                                                                                                                                                                                                                                                                                                                                                                                                                                                                                                                                                                                                                                                                                                                                                                                                                                                                                                                                                                                                                                                                                                                                                                                                                                                                                                                                                 | <ul> <li>Digital Programmable Thermostat</li> <li>Parking</li> <li>Lot</li> <li>6,601 Sqft</li> <li>45.0 x 120.0</li> <li>5,678 Sqft</li> <li>5,252 Sqft</li> <li>8,724 Sqft</li> <li>N/S Lot</li> </ul>                                                                                                                                                                                                                                                                                                                                                                                                                                                                                                                                                                                                                                                                                                                                                                                                                                                                                                                                                                                                                                                                                                                                                                                                                                                                                                                                                                                                                                                                                                                                                                                                                                                                                                                                                                                                                                                                                                                       | <ul> <li>1 Three-Quarter Bath</li> <li>Double Sinks</li> <li>Living Areas / Options:</li> <li>Entry Hall/Foyer</li> <li>Dining: <ul> <li>Dining in Living Room/Great Room</li> </ul> </li> <li>Dishwasher</li> <li>Dishwasher</li> <li>Disposal</li> <li>Electric Range/Oven</li> <li>Electric Smooth Cooktop</li> </ul> <li>Laudry: <ul> <li>Room</li> <li>Fireplace(s):</li> <li>Not Available</li> </ul> </li>                                                                                                                                                | <ul> <li>Exhaust Fan</li> <li>Great Room</li> <li>Microwave</li> <li>Pantry</li> <li>Island</li> <li>Granite Tops</li> </ul>                                                    | Great C<br>Dining<br>Kitchen C<br>LOC<br>C = Ce<br>F = Fr | 14'04"×10'10"<br>14'04"×8'00"<br>ation<br>enter<br>ont |
| <ul> <li>Tot Lot</li> <li>Energy/Green Feature</li> <li>Dual Pane Low E Window</li> <li>Garage Door Opener</li> <li>Size: <ul> <li>Lot</li> <li>Typical Lot Dimension</li> <li>Standard</li> <li>Minimum Size</li> <li>Type/View:</li> <li>Standard</li> </ul> </li> <li>Maricopa Unif/20</li> <li>Maricopa Unif/20</li> </ul>                                                                                                                                                                                                                                                                                                                                                                                                                                                                                                                                                                                                                                                                                                                                                                                                                                                                                                                                                                                                                                                                                                                                                                                                                                                                                                                                                                                                                                                                                                                                                                                                                                                                                                                                                                                                 | <ul> <li>Digital Programmable Thermostat</li> <li>Parking</li> <li>Lot</li> <li>6,601 Sqft</li> <li>45.0 x 120.0</li> <li>5,678 Sqft</li> <li>5,252 Sqft</li> <li>8,724 Sqft</li> <li>N/S Lot</li> </ul>                                                                                                                                                                                                                                                                                                                                                                                                                                                                                                                                                                                                                                                                                                                                                                                                                                                                                                                                                                                                                                                                                                                                                                                                                                                                                                                                                                                                                                                                                                                                                                                                                                                                                                                                                                                                                                                                                                                       | <ul> <li>1 Three-Quarter Bath</li> <li>Double Sinks</li> <li>Living Areas / Options: <ul> <li>Entry Hall/Foyer</li> </ul> </li> <li>Dining: <ul> <li>Dining in Living Room/Great Room</li> </ul> </li> <li>Kitchen: <ul> <li>Dishwasher</li> <li>Disposal</li> <li>Electric Range/Oven</li> <li>Electric Smooth Cooktop</li> </ul> </li> <li>Laundry: <ul> <li>Room</li> <li>Fireplace(s):</li> <li>Not Available</li> </ul> </li> <li>Exterior Feat</li> </ul>                                                                                                  | <ul> <li>Exhaust Fan</li> <li>Great Room</li> <li>Microwave</li> <li>Pantry</li> <li>Island</li> <li>Granite Tops</li> </ul>                                                    | Great C<br>Dining<br>Kitchen C<br>LOC<br>C = Ce<br>F = Fr | 14'04"×10'10"<br>14'04"×8'00"<br>ation<br>enter<br>ont |
| <ul> <li>Tot Lot</li> <li>Energy/Green Feature</li> <li>Dual Pane Low E Window</li> <li>Garage Door Opener</li> <li>Size: <ul> <li>Lot</li> <li>Typical Lot Dimension</li> <li>Standard</li> <li>Minimum Size</li> <li>Maximum Size</li> </ul> </li> <li>Type/View: <ul> <li>Standard</li> </ul> </li> <li>Maricopa Unif/20</li> <li>Maricopa Unif/20</li> <li>Santa Cruz Elem/K-5</li> </ul>                                                                                                                                                                                                                                                                                                                                                                                                                                                                                                                                                                                                                                                                                                                                                                                                                                                                                                                                                                                                                                                                                                                                                                                                                                                                                                                                                                                                                                                                                                                                                                                                                                                                                                                                  | <ul> <li>Digital Programmable Thermostat<br/>Parking         <ul> <li>Lot</li> <li>6,601 Sqft</li> <li>45.0 x 120.0</li> <li>5,678 Sqft</li> <li>5,252 Sqft</li> <li>8,724 Sqft</li> <li>N/S Lot</li> <li>Districts</li> </ul> </li> </ul>                                                                                                                                                                                                                                                                                                                                                                                                                                                                                                                                                                                                                                                                                                                                                                                                                                                                                                                                                                                                                                                                                                                                                                                                                                                                                                                                                                                                                                                                                                                                                                                                                                                                                                                                                                                                                                                                                     | <ul> <li>1 Three-Quarter Bath</li> <li>Double Sinks</li> <li>Living Areas / Options: <ul> <li>Entry Hall/Foyer</li> </ul> </li> <li>Dining: <ul> <li>Dining in Living Room/Great Room</li> </ul> </li> <li>Kitchen: <ul> <li>Dishwasher</li> <li>Disposal</li> <li>Electric Range/Oven</li> <li>Electric Smooth Cooktop</li> </ul> </li> <li>Laundry: <ul> <li>Room</li> <li>Fireplace(s):</li> <li>Not Available</li> </ul> </li> <li>Exterior Feat</li> <li>Construction: <ul> <li>2x4 Frame</li> </ul> </li> </ul>                                            | <ul> <li>Exhaust Fan</li> <li>Great Room</li> <li>Microwave</li> <li>Pantry</li> <li>Island</li> <li>Granite Tops</li> </ul>                                                    | Great C<br>Dining<br>Kitchen C<br>LOC<br>C = Ce<br>F = Fr | 14'04"×10'10"<br>14'04"×8'00"<br>ation<br>enter<br>ont |
| <ul> <li>Tot Lot</li> <li>Energy/Green Feature</li> <li>Dual Pane Low E Window</li> <li>Garage Door Opener</li> <li>Size: <ul> <li>Lot</li> <li>Typical Lot Dimension</li> <li>Standard</li> <li>Minimum Size</li> <li>Maximum Size</li> </ul> </li> <li>Type/View: <ul> <li>Standard</li> <li>Maricopa Unif/20</li> <li>Maricopa Unif/20</li> <li>Maricopa Unif/20</li> <li>Santa Cruz Elem/K-5</li> <li>Desert Wind MS/6-8</li> </ul> </li> </ul>                                                                                                                                                                                                                                                                                                                                                                                                                                                                                                                                                                                                                                                                                                                                                                                                                                                                                                                                                                                                                                                                                                                                                                                                                                                                                                                                                                                                                                                                                                                                                                                                                                                                            | <ul> <li>Digital Programmable Thermostat<br/>Parking         <ul> <li>Lot</li> <li>6,601 Sqft</li> <li>45.0 x 120.0</li> <li>5,678 Sqft</li> <li>5,252 Sqft</li> <li>8,724 Sqft</li> <li>N/S Lot</li> <li>Districts</li> </ul> </li> </ul>                                                                                                                                                                                                                                                                                                                                                                                                                                                                                                                                                                                                                                                                                                                                                                                                                                                                                                                                                                                                                                                                                                                                                                                                                                                                                                                                                                                                                                                                                                                                                                                                                                                                                                                                                                                                                                                                                     | <ul> <li>1 Three-Quarter Bath</li> <li>Double Sinks</li> <li>Living Areas / Options: <ul> <li>Entry Hall/Foyer</li> </ul> </li> <li>Dining in Living Room/Great Room</li> <li>Kitchen: <ul> <li>Dishwasher</li> <li>Disposal</li> <li>Electric Range/Oven</li> <li>Electric Smooth Cooktop</li> </ul> </li> <li>Laundry: <ul> <li>Room</li> <li>Fireplace(s):</li> <li>Not Available</li> <li>Exterior Feat</li> </ul> </li> <li>Construction: <ul> <li>2x4 Frame</li> <li>Exterior:</li> </ul> </li> </ul>                                                      | <ul> <li>Exhaust Fan</li> <li>Great Room</li> <li>Microwave</li> <li>Pantry</li> <li>Island</li> <li>Granite Tops</li> </ul> atures <ul> <li>Post Tension Foundation</li> </ul> | Great C<br>Dining<br>Kitchen C<br>LOC<br>C = Ce<br>F = Fr | 14'04"×10'10"<br>14'04"×8'00"<br>ation<br>enter<br>ont |
| <ul> <li>Dual Pane Low E Window</li> <li>Garage Door Opener</li> <li>Size: <ul> <li>Lot</li> <li>Typical Lot Dimension</li> <li>Standard</li> <li>Minimum Size</li> <li>Maximum Size</li> </ul> </li> <li>Type/View: <ul> <li>Standard</li> <li>Maricopa Unif/20</li> <li>Maricopa Unif/20</li> <li>Maricopa Unif/20</li> </ul> </li> <li>Santa Cruz Elem/K-5</li> </ul>                                                                                                                                                                                                                                                                                                                                                                                                                                                                                                                                                                                                                                                                                                                                                                                                                                                                                                                                                                                                                                                                                                                                                                                                                                                                                                                                                                                                                                                                                                                                                                                                                                                                                                                                                       | <ul> <li>Digital Programmable Thermostat<br/>Parking         <ul> <li>Lot</li> <li>6,601 Sqft</li> <li>45.0 x 120.0</li> <li>5,678 Sqft</li> <li>5,252 Sqft</li> <li>8,724 Sqft</li> <li>N/S Lot</li> <li>Districts</li> </ul> </li> </ul>                                                                                                                                                                                                                                                                                                                                                                                                                                                                                                                                                                                                                                                                                                                                                                                                                                                                                                                                                                                                                                                                                                                                                                                                                                                                                                                                                                                                                                                                                                                                                                                                                                                                                                                                                                                                                                                                                     | <ul> <li>1 Three-Quarter Bath</li> <li>Double Sinks</li> <li>Living Areas / Options: <ul> <li>Entry Hall/Foyer</li> </ul> </li> <li>Dining in Living Room/Great Room</li> <li>Kitchen: <ul> <li>Dishwasher</li> <li>Disposal</li> <li>Electric Range/Oven</li> <li>Electric Smooth Cooktop</li> </ul> </li> <li>Laundry: <ul> <li>Room</li> </ul> </li> <li>Fireplace(s): <ul> <li>Not Available</li> <li>Exterior Feat</li> </ul> </li> <li>Construction: <ul> <li>2x4 Frame</li> <li>Exterior: <ul> <li>Stucco</li> </ul> </li> </ul></li></ul>                | <ul> <li>Exhaust Fan</li> <li>Great Room</li> <li>Microwave</li> <li>Pantry</li> <li>Island</li> <li>Granite Tops</li> </ul> atures <ul> <li>Post Tension Foundation</li> </ul> | Great C<br>Dining<br>Kitchen C<br>LOC<br>C = Ce<br>F = Fr | 14'04"×10'10"<br>14'04"×8'00"<br>ation<br>enter<br>ont |
| <ul> <li>Tot Lot</li> <li>Energy/Green Feature</li> <li>Dual Pane Low E Window</li> <li>Garage Door Opener</li> <li>Size: <ul> <li>Lot</li> <li>Typical Lot Dimension</li> <li>Standard</li> <li>Minimum Size</li> <li>Maximum Size</li> </ul> </li> <li>Type/View: <ul> <li>Standard</li> <li>Maricopa Unif/20</li> <li>Maricopa Unif/20</li> <li>Maricopa Unif/20</li> </ul> </li> <li>Santa Cruz Elem/K-5</li> <li>Desert Wind MS/6-8</li> </ul>                                                                                                                                                                                                                                                                                                                                                                                                                                                                                                                                                                                                                                                                                                                                                                                                                                                                                                                                                                                                                                                                                                                                                                                                                                                                                                                                                                                                                                                                                                                                                                                                                                                                            | <ul> <li>Digital Programmable Thermostat<br/>Parking         <ul> <li>Lot</li> <li>6,601 Sqft</li> <li>45.0 x 120.0</li> <li>5,678 Sqft</li> <li>5,252 Sqft</li> <li>8,724 Sqft</li> <li>N/S Lot</li> <li>Districts</li> </ul> </li> </ul>                                                                                                                                                                                                                                                                                                                                                                                                                                                                                                                                                                                                                                                                                                                                                                                                                                                                                                                                                                                                                                                                                                                                                                                                                                                                                                                                                                                                                                                                                                                                                                                                                                                                                                                                                                                                                                                                                     | <ul> <li>1 Three-Quarter Bath</li> <li>Double Sinks</li> <li>Living Areas / Options: <ul> <li>Entry Hall/Foyer</li> </ul> </li> <li>Dining in Living Room/Great Room</li> <li>Kitchen: <ul> <li>Dishwasher</li> <li>Disposal</li> <li>Electric Range/Oven</li> <li>Electric Smooth Cooktop</li> </ul> </li> <li>Laundry: <ul> <li>Room</li> </ul> </li> <li>Fireplace(s): <ul> <li>Not Available</li> <li>Exterior Feat</li> </ul> </li> <li>Construction: <ul> <li>2x4 Frame</li> <li>Exterior: <ul> <li>Stucco</li> <li>Roof:</li> </ul> </li> </ul></li></ul> | <ul> <li>Exhaust Fan</li> <li>Great Room</li> <li>Microwave</li> <li>Pantry</li> <li>Island</li> <li>Granite Tops</li> </ul> atures <ul> <li>Post Tension Foundation</li> </ul> | Great C<br>Dining<br>Kitchen C<br>LOC<br>C = Ce<br>F = Fr | 14'04"×10'10"<br>14'04"×8'00"<br>ation<br>enter<br>ont |