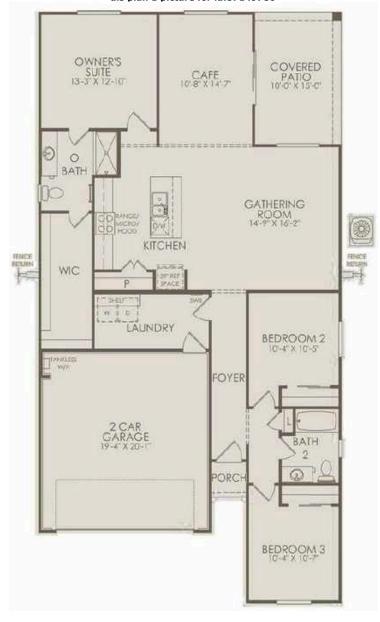

#### Report provided by Ultimate Information Systems on 02-29-2024 07:42 PM

|                                                                                                                                                                                                                                                                                                                                                                                                                                                                                                                                                                                                                                                                                                                                                                                                                                                                                                                                                                                                                                                                                                                                                                                                                                                                                                                                                                                                                                                                                                                                                                                                                                                                                                                                                                                                                                                                                                                                                                                                                                                                                                                                | <b>ID:</b> 1630                                                                                                                                                                                                                                                                                                                                                                                                                                                                                                                                                                                                                                                                                                                                                                                                                                                                                                                                                                                                                                                                                                                                                                                                                                                                                                                                                                                                                                                                                                                                                                                                                                                                                                                                                                                                                                                                                                                                                                                                                                                                                                                | 0687953 Single Family Detached                                                                                                                                                                                                                                                                                                                                                                                                                                                                                                                                   | Spec                                                                                                                                                                            | :                                                         | \$299,990                                              |
|--------------------------------------------------------------------------------------------------------------------------------------------------------------------------------------------------------------------------------------------------------------------------------------------------------------------------------------------------------------------------------------------------------------------------------------------------------------------------------------------------------------------------------------------------------------------------------------------------------------------------------------------------------------------------------------------------------------------------------------------------------------------------------------------------------------------------------------------------------------------------------------------------------------------------------------------------------------------------------------------------------------------------------------------------------------------------------------------------------------------------------------------------------------------------------------------------------------------------------------------------------------------------------------------------------------------------------------------------------------------------------------------------------------------------------------------------------------------------------------------------------------------------------------------------------------------------------------------------------------------------------------------------------------------------------------------------------------------------------------------------------------------------------------------------------------------------------------------------------------------------------------------------------------------------------------------------------------------------------------------------------------------------------------------------------------------------------------------------------------------------------|--------------------------------------------------------------------------------------------------------------------------------------------------------------------------------------------------------------------------------------------------------------------------------------------------------------------------------------------------------------------------------------------------------------------------------------------------------------------------------------------------------------------------------------------------------------------------------------------------------------------------------------------------------------------------------------------------------------------------------------------------------------------------------------------------------------------------------------------------------------------------------------------------------------------------------------------------------------------------------------------------------------------------------------------------------------------------------------------------------------------------------------------------------------------------------------------------------------------------------------------------------------------------------------------------------------------------------------------------------------------------------------------------------------------------------------------------------------------------------------------------------------------------------------------------------------------------------------------------------------------------------------------------------------------------------------------------------------------------------------------------------------------------------------------------------------------------------------------------------------------------------------------------------------------------------------------------------------------------------------------------------------------------------------------------------------------------------------------------------------------------------|------------------------------------------------------------------------------------------------------------------------------------------------------------------------------------------------------------------------------------------------------------------------------------------------------------------------------------------------------------------------------------------------------------------------------------------------------------------------------------------------------------------------------------------------------------------|---------------------------------------------------------------------------------------------------------------------------------------------------------------------------------|-----------------------------------------------------------|--------------------------------------------------------|
|                                                                                                                                                                                                                                                                                                                                                                                                                                                                                                                                                                                                                                                                                                                                                                                                                                                                                                                                                                                                                                                                                                                                                                                                                                                                                                                                                                                                                                                                                                                                                                                                                                                                                                                                                                                                                                                                                                                                                                                                                                                                                                                                |                                                                                                                                                                                                                                                                                                                                                                                                                                                                                                                                                                                                                                                                                                                                                                                                                                                                                                                                                                                                                                                                                                                                                                                                                                                                                                                                                                                                                                                                                                                                                                                                                                                                                                                                                                                                                                                                                                                                                                                                                                                                                                                                |                                                                                                                                                                                                                                                                                                                                                                                                                                                                                                                                                                  | Levels                                                                                                                                                                          | 1                                                         |                                                        |
|                                                                                                                                                                                                                                                                                                                                                                                                                                                                                                                                                                                                                                                                                                                                                                                                                                                                                                                                                                                                                                                                                                                                                                                                                                                                                                                                                                                                                                                                                                                                                                                                                                                                                                                                                                                                                                                                                                                                                                                                                                                                                                                                |                                                                                                                                                                                                                                                                                                                                                                                                                                                                                                                                                                                                                                                                                                                                                                                                                                                                                                                                                                                                                                                                                                                                                                                                                                                                                                                                                                                                                                                                                                                                                                                                                                                                                                                                                                                                                                                                                                                                                                                                                                                                                                                                | David Van Assche                                                                                                                                                                                                                                                                                                                                                                                                                                                                                                                                                 | Bedrooms                                                                                                                                                                        | 3                                                         |                                                        |
| - est                                                                                                                                                                                                                                                                                                                                                                                                                                                                                                                                                                                                                                                                                                                                                                                                                                                                                                                                                                                                                                                                                                                                                                                                                                                                                                                                                                                                                                                                                                                                                                                                                                                                                                                                                                                                                                                                                                                                                                                                                                                                                                                          |                                                                                                                                                                                                                                                                                                                                                                                                                                                                                                                                                                                                                                                                                                                                                                                                                                                                                                                                                                                                                                                                                                                                                                                                                                                                                                                                                                                                                                                                                                                                                                                                                                                                                                                                                                                                                                                                                                                                                                                                                                                                                                                                | My Home Group Real Estate                                                                                                                                                                                                                                                                                                                                                                                                                                                                                                                                        | Baths                                                                                                                                                                           | 1 3/4                                                     | 1                                                      |
|                                                                                                                                                                                                                                                                                                                                                                                                                                                                                                                                                                                                                                                                                                                                                                                                                                                                                                                                                                                                                                                                                                                                                                                                                                                                                                                                                                                                                                                                                                                                                                                                                                                                                                                                                                                                                                                                                                                                                                                                                                                                                                                                |                                                                                                                                                                                                                                                                                                                                                                                                                                                                                                                                                                                                                                                                                                                                                                                                                                                                                                                                                                                                                                                                                                                                                                                                                                                                                                                                                                                                                                                                                                                                                                                                                                                                                                                                                                                                                                                                                                                                                                                                                                                                                                                                | 480-470-1707 480-470-1707                                                                                                                                                                                                                                                                                                                                                                                                                                                                                                                                        | Parking                                                                                                                                                                         | 2G                                                        | -                                                      |
|                                                                                                                                                                                                                                                                                                                                                                                                                                                                                                                                                                                                                                                                                                                                                                                                                                                                                                                                                                                                                                                                                                                                                                                                                                                                                                                                                                                                                                                                                                                                                                                                                                                                                                                                                                                                                                                                                                                                                                                                                                                                                                                                |                                                                                                                                                                                                                                                                                                                                                                                                                                                                                                                                                                                                                                                                                                                                                                                                                                                                                                                                                                                                                                                                                                                                                                                                                                                                                                                                                                                                                                                                                                                                                                                                                                                                                                                                                                                                                                                                                                                                                                                                                                                                                                                                | Website www.PhoenixAreaHome.com                                                                                                                                                                                                                                                                                                                                                                                                                                                                                                                                  | Sqft                                                                                                                                                                            | 1,53                                                      | 6                                                      |
|                                                                                                                                                                                                                                                                                                                                                                                                                                                                                                                                                                                                                                                                                                                                                                                                                                                                                                                                                                                                                                                                                                                                                                                                                                                                                                                                                                                                                                                                                                                                                                                                                                                                                                                                                                                                                                                                                                                                                                                                                                                                                                                                |                                                                                                                                                                                                                                                                                                                                                                                                                                                                                                                                                                                                                                                                                                                                                                                                                                                                                                                                                                                                                                                                                                                                                                                                                                                                                                                                                                                                                                                                                                                                                                                                                                                                                                                                                                                                                                                                                                                                                                                                                                                                                                                                | David@PhoenixAreaHome.com                                                                                                                                                                                                                                                                                                                                                                                                                                                                                                                                        | Lot Included                                                                                                                                                                    | Y                                                         |                                                        |
| REAL PROPERTY OF THE PARTY OF T |                                                                                                                                                                                                                                                                                                                                                                                                                                                                                                                                                                                                                                                                                                                                                                                                                                                                                                                                                                                                                                                                                                                                                                                                                                                                                                                                                                                                                                                                                                                                                                                                                                                                                                                                                                                                                                                                                                                                                                                                                                                                                                                                |                                                                                                                                                                                                                                                                                                                                                                                                                                                                                                                                                                  | Lot Premium                                                                                                                                                                     |                                                           | ded, if any                                            |
|                                                                                                                                                                                                                                                                                                                                                                                                                                                                                                                                                                                                                                                                                                                                                                                                                                                                                                                                                                                                                                                                                                                                                                                                                                                                                                                                                                                                                                                                                                                                                                                                                                                                                                                                                                                                                                                                                                                                                                                                                                                                                                                                |                                                                                                                                                                                                                                                                                                                                                                                                                                                                                                                                                                                                                                                                                                                                                                                                                                                                                                                                                                                                                                                                                                                                                                                                                                                                                                                                                                                                                                                                                                                                                                                                                                                                                                                                                                                                                                                                                                                                                                                                                                                                                                                                |                                                                                                                                                                                                                                                                                                                                                                                                                                                                                                                                                                  | Sub Plan Price Ra<br>Sub Plan Sqft Rar                                                                                                                                          |                                                           | \$440,990<br>8 - 2,434                                 |
| California ( 199                                                                                                                                                                                                                                                                                                                                                                                                                                                                                                                                                                                                                                                                                                                                                                                                                                                                                                                                                                                                                                                                                                                                                                                                                                                                                                                                                                                                                                                                                                                                                                                                                                                                                                                                                                                                                                                                                                                                                                                                                                                                                                               | and the second se                                                                                                                                                                                                                                                                                                                                                                                                                                                                                                                                                                                                                                                                                                                                                                                                                                                                                                                                                                                                                                                                                                                                                                                                                                                                                                                                                                                                                            |                                                                                                                                                                                                                                                                                                                                                                                                                                                                                                                                                                  | Last Updated                                                                                                                                                                    | -                                                         | : 02/26/2024                                           |
| TTA DATA                                                                                                                                                                                                                                                                                                                                                                                                                                                                                                                                                                                                                                                                                                                                                                                                                                                                                                                                                                                                                                                                                                                                                                                                                                                                                                                                                                                                                                                                                                                                                                                                                                                                                                                                                                                                                                                                                                                                                                                                                                                                                                                       | and the second s |                                                                                                                                                                                                                                                                                                                                                                                                                                                                                                                                                                  | Association Fee                                                                                                                                                                 | 91.00 Paic                                                |                                                        |
|                                                                                                                                                                                                                                                                                                                                                                                                                                                                                                                                                                                                                                                                                                                                                                                                                                                                                                                                                                                                                                                                                                                                                                                                                                                                                                                                                                                                                                                                                                                                                                                                                                                                                                                                                                                                                                                                                                                                                                                                                                                                                                                                | the second                                                                                                                                                                                                                                                                                                                                                                                                                                                                                                                                                                                                                                                                                                                                                                                                                                                                                                                                                                                                                                                                                                                                                                                                                                                                                                                                                                                                                                                                                                                                                                                                                                                                                                                                                                                                                                                                                                                                                                                                                                                                                                                     |                                                                                                                                                                                                                                                                                                                                                                                                                                                                                                                                                                  | Association Fee                                                                                                                                                                 | Paic                                                      | ,                                                      |
| Maricopa, AZ 85138                                                                                                                                                                                                                                                                                                                                                                                                                                                                                                                                                                                                                                                                                                                                                                                                                                                                                                                                                                                                                                                                                                                                                                                                                                                                                                                                                                                                                                                                                                                                                                                                                                                                                                                                                                                                                                                                                                                                                                                                                                                                                                             |                                                                                                                                                                                                                                                                                                                                                                                                                                                                                                                                                                                                                                                                                                                                                                                                                                                                                                                                                                                                                                                                                                                                                                                                                                                                                                                                                                                                                                                                                                                                                                                                                                                                                                                                                                                                                                                                                                                                                                                                                                                                                                                                |                                                                                                                                                                                                                                                                                                                                                                                                                                                                                                                                                                  |                                                                                                                                                                                 |                                                           |                                                        |
| Included • Covered Pat                                                                                                                                                                                                                                                                                                                                                                                                                                                                                                                                                                                                                                                                                                                                                                                                                                                                                                                                                                                                                                                                                                                                                                                                                                                                                                                                                                                                                                                                                                                                                                                                                                                                                                                                                                                                                                                                                                                                                                                                                                                                                                         | io• Front Landscaping                                                                                                                                                                                                                                                                                                                                                                                                                                                                                                                                                                                                                                                                                                                                                                                                                                                                                                                                                                                                                                                                                                                                                                                                                                                                                                                                                                                                                                                                                                                                                                                                                                                                                                                                                                                                                                                                                                                                                                                                                                                                                                          |                                                                                                                                                                                                                                                                                                                                                                                                                                                                                                                                                                  |                                                                                                                                                                                 |                                                           | ncy 02/27/2024                                         |
| Choice of                                                                                                                                                                                                                                                                                                                                                                                                                                                                                                                                                                                                                                                                                                                                                                                                                                                                                                                                                                                                                                                                                                                                                                                                                                                                                                                                                                                                                                                                                                                                                                                                                                                                                                                                                                                                                                                                                                                                                                                                                                                                                                                      |                                                                                                                                                                                                                                                                                                                                                                                                                                                                                                                                                                                                                                                                                                                                                                                                                                                                                                                                                                                                                                                                                                                                                                                                                                                                                                                                                                                                                                                                                                                                                                                                                                                                                                                                                                                                                                                                                                                                                                                                                                                                                                                                |                                                                                                                                                                                                                                                                                                                                                                                                                                                                                                                                                                  |                                                                                                                                                                                 | Possession                                                | Move-In<br>Ready                                       |
| Spec The kitchen in<br>Remarks watering syste                                                                                                                                                                                                                                                                                                                                                                                                                                                                                                                                                                                                                                                                                                                                                                                                                                                                                                                                                                                                                                                                                                                                                                                                                                                                                                                                                                                                                                                                                                                                                                                                                                                                                                                                                                                                                                                                                                                                                                                                                                                                                  | cludes an electric range/oven and grani<br>em.                                                                                                                                                                                                                                                                                                                                                                                                                                                                                                                                                                                                                                                                                                                                                                                                                                                                                                                                                                                                                                                                                                                                                                                                                                                                                                                                                                                                                                                                                                                                                                                                                                                                                                                                                                                                                                                                                                                                                                                                                                                                                 | te countertops. Low-maintenance fror                                                                                                                                                                                                                                                                                                                                                                                                                                                                                                                             | nt yard landscaping with a                                                                                                                                                      | Leaseback<br>Lock Box                                     | Ready                                                  |
| Subo                                                                                                                                                                                                                                                                                                                                                                                                                                                                                                                                                                                                                                                                                                                                                                                                                                                                                                                                                                                                                                                                                                                                                                                                                                                                                                                                                                                                                                                                                                                                                                                                                                                                                                                                                                                                                                                                                                                                                                                                                                                                                                                           | division Features                                                                                                                                                                                                                                                                                                                                                                                                                                                                                                                                                                                                                                                                                                                                                                                                                                                                                                                                                                                                                                                                                                                                                                                                                                                                                                                                                                                                                                                                                                                                                                                                                                                                                                                                                                                                                                                                                                                                                                                                                                                                                                              | Interior Fea                                                                                                                                                                                                                                                                                                                                                                                                                                                                                                                                                     | atures                                                                                                                                                                          | Room / Lo                                                 | cation / Sizes                                         |
| General:                                                                                                                                                                                                                                                                                                                                                                                                                                                                                                                                                                                                                                                                                                                                                                                                                                                                                                                                                                                                                                                                                                                                                                                                                                                                                                                                                                                                                                                                                                                                                                                                                                                                                                                                                                                                                                                                                                                                                                                                                                                                                                                       |                                                                                                                                                                                                                                                                                                                                                                                                                                                                                                                                                                                                                                                                                                                                                                                                                                                                                                                                                                                                                                                                                                                                                                                                                                                                                                                                                                                                                                                                                                                                                                                                                                                                                                                                                                                                                                                                                                                                                                                                                                                                                                                                | Master Bedroom Amenities:                                                                                                                                                                                                                                                                                                                                                                                                                                                                                                                                        |                                                                                                                                                                                 | Master R                                                  | 14'07"x15'06"                                          |
| <ul> <li>Association Fee</li> </ul>                                                                                                                                                                                                                                                                                                                                                                                                                                                                                                                                                                                                                                                                                                                                                                                                                                                                                                                                                                                                                                                                                                                                                                                                                                                                                                                                                                                                                                                                                                                                                                                                                                                                                                                                                                                                                                                                                                                                                                                                                                                                                            | <ul> <li>Master Plan/Planned Community</li> </ul>                                                                                                                                                                                                                                                                                                                                                                                                                                                                                                                                                                                                                                                                                                                                                                                                                                                                                                                                                                                                                                                                                                                                                                                                                                                                                                                                                                                                                                                                                                                                                                                                                                                                                                                                                                                                                                                                                                                                                                                                                                                                              | <ul> <li>Walk-In Closet</li> </ul>                                                                                                                                                                                                                                                                                                                                                                                                                                                                                                                               |                                                                                                                                                                                 | 2 Bed                                                     | 12'03"x10'00"                                          |
|                                                                                                                                                                                                                                                                                                                                                                                                                                                                                                                                                                                                                                                                                                                                                                                                                                                                                                                                                                                                                                                                                                                                                                                                                                                                                                                                                                                                                                                                                                                                                                                                                                                                                                                                                                                                                                                                                                                                                                                                                                                                                                                                |                                                                                                                                                                                                                                                                                                                                                                                                                                                                                                                                                                                                                                                                                                                                                                                                                                                                                                                                                                                                                                                                                                                                                                                                                                                                                                                                                                                                                                                                                                                                                                                                                                                                                                                                                                                                                                                                                                                                                                                                                                                                                                                                |                                                                                                                                                                                                                                                                                                                                                                                                                                                                                                                                                                  |                                                                                                                                                                                 |                                                           |                                                        |
| Outdoor:                                                                                                                                                                                                                                                                                                                                                                                                                                                                                                                                                                                                                                                                                                                                                                                                                                                                                                                                                                                                                                                                                                                                                                                                                                                                                                                                                                                                                                                                                                                                                                                                                                                                                                                                                                                                                                                                                                                                                                                                                                                                                                                       |                                                                                                                                                                                                                                                                                                                                                                                                                                                                                                                                                                                                                                                                                                                                                                                                                                                                                                                                                                                                                                                                                                                                                                                                                                                                                                                                                                                                                                                                                                                                                                                                                                                                                                                                                                                                                                                                                                                                                                                                                                                                                                                                | Master Bath Amenities:                                                                                                                                                                                                                                                                                                                                                                                                                                                                                                                                           |                                                                                                                                                                                 | 3 Bed                                                     | 10'11"x10'00"                                          |
|                                                                                                                                                                                                                                                                                                                                                                                                                                                                                                                                                                                                                                                                                                                                                                                                                                                                                                                                                                                                                                                                                                                                                                                                                                                                                                                                                                                                                                                                                                                                                                                                                                                                                                                                                                                                                                                                                                                                                                                                                                                                                                                                |                                                                                                                                                                                                                                                                                                                                                                                                                                                                                                                                                                                                                                                                                                                                                                                                                                                                                                                                                                                                                                                                                                                                                                                                                                                                                                                                                                                                                                                                                                                                                                                                                                                                                                                                                                                                                                                                                                                                                                                                                                                                                                                                | <ul><li>Master Bath Amenities:</li><li>1 Three-Quarter Bath</li></ul>                                                                                                                                                                                                                                                                                                                                                                                                                                                                                            | • Enclosed Water Closet                                                                                                                                                         |                                                           | 10'11"x10'00"<br>14'04"x10'10"                         |
|                                                                                                                                                                                                                                                                                                                                                                                                                                                                                                                                                                                                                                                                                                                                                                                                                                                                                                                                                                                                                                                                                                                                                                                                                                                                                                                                                                                                                                                                                                                                                                                                                                                                                                                                                                                                                                                                                                                                                                                                                                                                                                                                | es:                                                                                                                                                                                                                                                                                                                                                                                                                                                                                                                                                                                                                                                                                                                                                                                                                                                                                                                                                                                                                                                                                                                                                                                                                                                                                                                                                                                                                                                                                                                                                                                                                                                                                                                                                                                                                                                                                                                                                                                                                                                                                                                            |                                                                                                                                                                                                                                                                                                                                                                                                                                                                                                                                                                  | <ul><li>Enclosed Water Closet</li><li>Exhaust Fan</li></ul>                                                                                                                     | Great C                                                   | 14'04"x10'10"                                          |
| • Tot Lot<br>Energy/Green Feature                                                                                                                                                                                                                                                                                                                                                                                                                                                                                                                                                                                                                                                                                                                                                                                                                                                                                                                                                                                                                                                                                                                                                                                                                                                                                                                                                                                                                                                                                                                                                                                                                                                                                                                                                                                                                                                                                                                                                                                                                                                                                              | es:<br>w • Digital Programmable Thermostat                                                                                                                                                                                                                                                                                                                                                                                                                                                                                                                                                                                                                                                                                                                                                                                                                                                                                                                                                                                                                                                                                                                                                                                                                                                                                                                                                                                                                                                                                                                                                                                                                                                                                                                                                                                                                                                                                                                                                                                                                                                                                     | • 1 Three-Quarter Bath                                                                                                                                                                                                                                                                                                                                                                                                                                                                                                                                           |                                                                                                                                                                                 | Great C<br>Dining                                         |                                                        |
| • Tot Lot<br>Energy/Green Feature                                                                                                                                                                                                                                                                                                                                                                                                                                                                                                                                                                                                                                                                                                                                                                                                                                                                                                                                                                                                                                                                                                                                                                                                                                                                                                                                                                                                                                                                                                                                                                                                                                                                                                                                                                                                                                                                                                                                                                                                                                                                                              |                                                                                                                                                                                                                                                                                                                                                                                                                                                                                                                                                                                                                                                                                                                                                                                                                                                                                                                                                                                                                                                                                                                                                                                                                                                                                                                                                                                                                                                                                                                                                                                                                                                                                                                                                                                                                                                                                                                                                                                                                                                                                                                                | <ul><li>1 Three-Quarter Bath</li><li>Double Sinks</li></ul>                                                                                                                                                                                                                                                                                                                                                                                                                                                                                                      |                                                                                                                                                                                 | Great C                                                   | 14'04"x10'10"                                          |
| • Tot Lot<br>Energy/Green Feature                                                                                                                                                                                                                                                                                                                                                                                                                                                                                                                                                                                                                                                                                                                                                                                                                                                                                                                                                                                                                                                                                                                                                                                                                                                                                                                                                                                                                                                                                                                                                                                                                                                                                                                                                                                                                                                                                                                                                                                                                                                                                              | • Digital Programmable Thermostat                                                                                                                                                                                                                                                                                                                                                                                                                                                                                                                                                                                                                                                                                                                                                                                                                                                                                                                                                                                                                                                                                                                                                                                                                                                                                                                                                                                                                                                                                                                                                                                                                                                                                                                                                                                                                                                                                                                                                                                                                                                                                              | <ul> <li>1 Three-Quarter Bath</li> <li>Double Sinks</li> <li>Living Areas / Options:</li> </ul>                                                                                                                                                                                                                                                                                                                                                                                                                                                                  | • Exhaust Fan                                                                                                                                                                   | Great C<br>Dining                                         | 14'04"x10'10"                                          |
| Tot Lot     Energy/Green Feature     Dual Pane Low E Window                                                                                                                                                                                                                                                                                                                                                                                                                                                                                                                                                                                                                                                                                                                                                                                                                                                                                                                                                                                                                                                                                                                                                                                                                                                                                                                                                                                                                                                                                                                                                                                                                                                                                                                                                                                                                                                                                                                                                                                                                                                                    | • Digital Programmable Thermostat                                                                                                                                                                                                                                                                                                                                                                                                                                                                                                                                                                                                                                                                                                                                                                                                                                                                                                                                                                                                                                                                                                                                                                                                                                                                                                                                                                                                                                                                                                                                                                                                                                                                                                                                                                                                                                                                                                                                                                                                                                                                                              | <ul> <li>1 Three-Quarter Bath</li> <li>Double Sinks</li> <li>Living Areas / Options:</li> <li>Entry Hall/Foyer</li> </ul>                                                                                                                                                                                                                                                                                                                                                                                                                                        | <ul><li>Exhaust Fan</li><li>Great Room</li></ul>                                                                                                                                | Great C<br>Dining<br>Kitchen C                            | 14'04"x10'10"<br>14'04"x8'00"                          |
| <ul> <li>Tot Lot</li> <li>Energy/Green Feature</li> <li>Dual Pane Low E Window</li> <li>Garage Door Opener</li> </ul>                                                                                                                                                                                                                                                                                                                                                                                                                                                                                                                                                                                                                                                                                                                                                                                                                                                                                                                                                                                                                                                                                                                                                                                                                                                                                                                                                                                                                                                                                                                                                                                                                                                                                                                                                                                                                                                                                                                                                                                                          | <ul> <li>Digital Programmable Thermostat</li> <li>Parking</li> </ul>                                                                                                                                                                                                                                                                                                                                                                                                                                                                                                                                                                                                                                                                                                                                                                                                                                                                                                                                                                                                                                                                                                                                                                                                                                                                                                                                                                                                                                                                                                                                                                                                                                                                                                                                                                                                                                                                                                                                                                                                                                                           | <ul> <li>1 Three-Quarter Bath</li> <li>Double Sinks</li> <li>Living Areas / Options:</li> <li>Entry Hall/Foyer</li> <li>Dining:</li> </ul>                                                                                                                                                                                                                                                                                                                                                                                                                       | <ul><li>Exhaust Fan</li><li>Great Room</li></ul>                                                                                                                                | Great C<br>Dining<br>Kitchen C                            | 14'04"x10'10"<br>14'04"x8'00"<br>ation                 |
| Tot Lot Energy/Green Feature Dual Pane Low E Windor Garage Door Opener Size:                                                                                                                                                                                                                                                                                                                                                                                                                                                                                                                                                                                                                                                                                                                                                                                                                                                                                                                                                                                                                                                                                                                                                                                                                                                                                                                                                                                                                                                                                                                                                                                                                                                                                                                                                                                                                                                                                                                                                                                                                                                   | <ul> <li>Digital Programmable Thermostat</li> <li>Parking</li> <li>Lot</li> </ul>                                                                                                                                                                                                                                                                                                                                                                                                                                                                                                                                                                                                                                                                                                                                                                                                                                                                                                                                                                                                                                                                                                                                                                                                                                                                                                                                                                                                                                                                                                                                                                                                                                                                                                                                                                                                                                                                                                                                                                                                                                              | <ul> <li>1 Three-Quarter Bath</li> <li>Double Sinks</li> <li>Living Areas / Options:</li> <li>Entry Hall/Foyer</li> <li>Dining:</li> <li>Dining in Living Room/Great Room</li> </ul>                                                                                                                                                                                                                                                                                                                                                                             | <ul><li>Exhaust Fan</li><li>Great Room</li></ul>                                                                                                                                | Great C<br>Dining<br>Kitchen C<br>LOC<br>C = Ce           | 14'04"×10'10"<br>14'04"×8'00"<br>ation                 |
| <ul> <li>Tot Lot</li> <li>Energy/Green Feature</li> <li>Dual Pane Low E Window</li> <li>Garage Door Opener</li> <li>Size:</li> <li>Lot</li> </ul>                                                                                                                                                                                                                                                                                                                                                                                                                                                                                                                                                                                                                                                                                                                                                                                                                                                                                                                                                                                                                                                                                                                                                                                                                                                                                                                                                                                                                                                                                                                                                                                                                                                                                                                                                                                                                                                                                                                                                                              | <ul> <li>Digital Programmable Thermostat</li> <li>Parking</li> </ul>                                                                                                                                                                                                                                                                                                                                                                                                                                                                                                                                                                                                                                                                                                                                                                                                                                                                                                                                                                                                                                                                                                                                                                                                                                                                                                                                                                                                                                                                                                                                                                                                                                                                                                                                                                                                                                                                                                                                                                                                                                                           | <ul> <li>1 Three-Quarter Bath</li> <li>Double Sinks</li> <li>Living Areas / Options:</li> <li>Entry Hall/Foyer</li> <li>Dining:</li> <li>Dining in Living Room/Great Room</li> <li>Kitchen:</li> </ul>                                                                                                                                                                                                                                                                                                                                                           | • Exhaust Fan<br>• Great Room                                                                                                                                                   | Great C<br>Dining<br>Kitchen C<br>LOC<br>C = Ce<br>F = Fr | 14'04"×10'10"<br>14'04"×8'00"<br>ation<br>enter<br>ont |
| <ul> <li>Tot Lot</li> <li>Energy/Green Feature</li> <li>Dual Pane Low E Window</li> <li>Garage Door Opener</li> <li>Size:</li> <li>Lot</li> <li>Typical Lot Dimension</li> </ul>                                                                                                                                                                                                                                                                                                                                                                                                                                                                                                                                                                                                                                                                                                                                                                                                                                                                                                                                                                                                                                                                                                                                                                                                                                                                                                                                                                                                                                                                                                                                                                                                                                                                                                                                                                                                                                                                                                                                               | <ul> <li>Digital Programmable Thermostat</li> <li>Parking</li> <li>Lot</li> <li>6,601 Sqft</li> </ul>                                                                                                                                                                                                                                                                                                                                                                                                                                                                                                                                                                                                                                                                                                                                                                                                                                                                                                                                                                                                                                                                                                                                                                                                                                                                                                                                                                                                                                                                                                                                                                                                                                                                                                                                                                                                                                                                                                                                                                                                                          | <ul> <li>1 Three-Quarter Bath</li> <li>Double Sinks</li> <li>Living Areas / Options:</li> <li>Entry Hall/Foyer</li> <li>Dining in Living Room/Great Room</li> <li>Kitchen:</li> <li>Dishwasher</li> <li>Disposal</li> <li>Electric Range/Oven</li> </ul>                                                                                                                                                                                                                                                                                                         | Exhaust Fan     Great Room     Microwave                                                                                                                                        | Great C<br>Dining<br>Kitchen C<br>LOC<br>C = Ce           | 14'04"×10'10"<br>14'04"×8'00"<br>ation<br>enter<br>ont |
| <ul> <li>Tot Lot</li> <li>Energy/Green Feature</li> <li>Dual Pane Low E Window</li> <li>Garage Door Opener</li> <li>Size:</li> <li>Lot</li> <li>Typical Lot Dimension</li> <li>Standard</li> </ul>                                                                                                                                                                                                                                                                                                                                                                                                                                                                                                                                                                                                                                                                                                                                                                                                                                                                                                                                                                                                                                                                                                                                                                                                                                                                                                                                                                                                                                                                                                                                                                                                                                                                                                                                                                                                                                                                                                                             | <ul> <li>Digital Programmable Thermostat</li> <li>Parking</li> <li>Lot</li> <li>6,601 Sqft</li> <li>45.0 x 120.0</li> </ul>                                                                                                                                                                                                                                                                                                                                                                                                                                                                                                                                                                                                                                                                                                                                                                                                                                                                                                                                                                                                                                                                                                                                                                                                                                                                                                                                                                                                                                                                                                                                                                                                                                                                                                                                                                                                                                                                                                                                                                                                    | <ul> <li>1 Three-Quarter Bath</li> <li>Double Sinks</li> <li>Living Areas / Options:</li> <li>Entry Hall/Foyer</li> <li>Dining:</li> <li>Dining in Living Room/Great Room</li> <li>Kitchen:</li> <li>Dishwasher</li> <li>Disposal</li> </ul>                                                                                                                                                                                                                                                                                                                     | <ul> <li>Exhaust Fan</li> <li>Great Room</li> <li>Microwave</li> <li>Pantry</li> </ul>                                                                                          | Great C<br>Dining<br>Kitchen C<br>LOC<br>C = Ce<br>F = Fr | 14'04"×10'10"<br>14'04"×8'00"<br>ation<br>enter<br>ont |
| <ul> <li>Tot Lot</li> <li>Energy/Green Feature</li> <li>Dual Pane Low E Window</li> <li>Garage Door Opener</li> <li>Size:</li> <li>Lot</li> <li>Typical Lot Dimension</li> <li>Standard</li> </ul>                                                                                                                                                                                                                                                                                                                                                                                                                                                                                                                                                                                                                                                                                                                                                                                                                                                                                                                                                                                                                                                                                                                                                                                                                                                                                                                                                                                                                                                                                                                                                                                                                                                                                                                                                                                                                                                                                                                             | <ul> <li>Digital Programmable Thermostat</li> <li>Parking</li> <li>Lot</li> <li>6,601 Sqft</li> <li>45.0 x 120.0</li> <li>5,678 Sqft</li> </ul>                                                                                                                                                                                                                                                                                                                                                                                                                                                                                                                                                                                                                                                                                                                                                                                                                                                                                                                                                                                                                                                                                                                                                                                                                                                                                                                                                                                                                                                                                                                                                                                                                                                                                                                                                                                                                                                                                                                                                                                | <ul> <li>1 Three-Quarter Bath</li> <li>Double Sinks</li> <li>Living Areas / Options:</li> <li>Entry Hall/Foyer</li> <li>Dining in Living Room/Great Room</li> <li>Kitchen:</li> <li>Dishwasher</li> <li>Disposal</li> <li>Electric Range/Oven</li> </ul>                                                                                                                                                                                                                                                                                                         | <ul> <li>Exhaust Fan</li> <li>Great Room</li> <li>Microwave</li> <li>Pantry</li> <li>Island</li> </ul>                                                                          | Great C<br>Dining<br>Kitchen C<br>LOC<br>C = Ce<br>F = Fr | 14'04"×10'10"<br>14'04"×8'00"<br>ation<br>enter<br>ont |
| <ul> <li>Tot Lot</li> <li>Energy/Green Feature</li> <li>Dual Pane Low E Window</li> <li>Garage Door Opener</li> <li>Size:</li> <li>Lot</li> <li>Typical Lot Dimension</li> <li>Standard</li> <li>Minimum Size</li> <li>Maximum Size</li> </ul>                                                                                                                                                                                                                                                                                                                                                                                                                                                                                                                                                                                                                                                                                                                                                                                                                                                                                                                                                                                                                                                                                                                                                                                                                                                                                                                                                                                                                                                                                                                                                                                                                                                                                                                                                                                                                                                                                 | <ul> <li>Digital Programmable Thermostat<br/>Parking</li> <li>Lot</li> <li>6,601 Sqft</li> <li>45.0 x 120.0</li> <li>5,678 Sqft</li> <li>5,252 Sqft</li> </ul>                                                                                                                                                                                                                                                                                                                                                                                                                                                                                                                                                                                                                                                                                                                                                                                                                                                                                                                                                                                                                                                                                                                                                                                                                                                                                                                                                                                                                                                                                                                                                                                                                                                                                                                                                                                                                                                                                                                                                                 | <ul> <li>1 Three-Quarter Bath</li> <li>Double Sinks</li> <li>Living Areas / Options:</li> <li>Entry Hall/Foyer</li> <li>Dining:</li> <li>Dining in Living Room/Great Room</li> <li>Kitchen:</li> <li>Dishwasher</li> <li>Disposal</li> <li>Electric Range/Oven</li> <li>Electric Smooth Cooktop</li> <li>Laundry:</li> <li>Room</li> </ul>                                                                                                                                                                                                                       | <ul> <li>Exhaust Fan</li> <li>Great Room</li> <li>Microwave</li> <li>Pantry</li> <li>Island</li> </ul>                                                                          | Great C<br>Dining<br>Kitchen C<br>LOC<br>C = Ce<br>F = Fr | 14'04"×10'10"<br>14'04"×8'00"<br>ation<br>enter<br>ont |
| <ul> <li>Tot Lot</li> <li>Energy/Green Feature</li> <li>Dual Pane Low E Window</li> <li>Garage Door Opener</li> <li>Size:</li> <li>Lot</li> <li>Typical Lot Dimension</li> <li>Standard</li> <li>Minimum Size</li> <li>Maximum Size</li> </ul>                                                                                                                                                                                                                                                                                                                                                                                                                                                                                                                                                                                                                                                                                                                                                                                                                                                                                                                                                                                                                                                                                                                                                                                                                                                                                                                                                                                                                                                                                                                                                                                                                                                                                                                                                                                                                                                                                 | <ul> <li>Digital Programmable Thermostat<br/>Parking</li> <li>Lot</li> <li>6,601 Sqft</li> <li>45.0 x 120.0</li> <li>5,678 Sqft</li> <li>5,252 Sqft</li> </ul>                                                                                                                                                                                                                                                                                                                                                                                                                                                                                                                                                                                                                                                                                                                                                                                                                                                                                                                                                                                                                                                                                                                                                                                                                                                                                                                                                                                                                                                                                                                                                                                                                                                                                                                                                                                                                                                                                                                                                                 | <ul> <li>1 Three-Quarter Bath</li> <li>Double Sinks</li> <li>Living Areas / Options:</li> <li>Entry Hall/Foyer</li> <li>Dining:</li> <li>Dining in Living Room/Great Room</li> <li>Kitchen:</li> <li>Dishwasher</li> <li>Disposal</li> <li>Electric Range/Oven</li> <li>Electric Smooth Cooktop</li> <li>Laundry:</li> </ul>                                                                                                                                                                                                                                     | <ul> <li>Exhaust Fan</li> <li>Great Room</li> <li>Microwave</li> <li>Pantry</li> <li>Island</li> </ul>                                                                          | Great C<br>Dining<br>Kitchen C<br>LOC<br>C = Ce<br>F = Fr | 14'04"×10'10"<br>14'04"×8'00"<br>ation<br>enter<br>ont |
| <ul> <li>Tot Lot</li> <li>Energy/Green Feature</li> <li>Dual Pane Low E Window</li> <li>Garage Door Opener</li> <li>Size: Lot Typical Lot Dimension Standard Minimum Size Maximum Size Type/View:</li></ul>                                                                                                                                                                                                                                                                                                                                                                                                                                                                                                                                                                                                                                                                                                                                                                                                                                                                                                                                                                                                                                                                                                                                                                                                                                                                                                                                                                                                                                                                                                                                                                                                                                                                                                                                                                                                                                                                                                                    | <ul> <li>Digital Programmable Thermostat</li> <li>Parking</li> <li>Lot</li> <li>6,601 Sqft</li> <li>45.0 x 120.0</li> <li>5,678 Sqft</li> <li>5,252 Sqft</li> <li>8,724 Sqft</li> </ul>                                                                                                                                                                                                                                                                                                                                                                                                                                                                                                                                                                                                                                                                                                                                                                                                                                                                                                                                                                                                                                                                                                                                                                                                                                                                                                                                                                                                                                                                                                                                                                                                                                                                                                                                                                                                                                                                                                                                        | <ul> <li>1 Three-Quarter Bath</li> <li>Double Sinks</li> <li>Living Areas / Options:</li> <li>Entry Hall/Foyer</li> <li>Dining:</li> <li>Dining in Living Room/Great Room</li> <li>Kitchen:</li> <li>Dishwasher</li> <li>Disposal</li> <li>Electric Range/Oven</li> <li>Electric Smooth Cooktop</li> <li>Laundry:</li> <li>Room</li> </ul>                                                                                                                                                                                                                       | <ul> <li>Exhaust Fan</li> <li>Great Room</li> <li>Microwave</li> <li>Pantry</li> <li>Island</li> </ul>                                                                          | Great C<br>Dining<br>Kitchen C<br>LOC<br>C = Ce<br>F = Fr | 14'04"×10'10"<br>14'04"×8'00"<br>ation<br>enter<br>ont |
| <ul> <li>Tot Lot</li> <li>Energy/Green Feature</li> <li>Dual Pane Low E Window</li> <li>Garage Door Opener</li> <li>Size: Lot Typical Lot Dimension Standard Minimum Size Maximum Size Type/View: • Standard </li> </ul>                                                                                                                                                                                                                                                                                                                                                                                                                                                                                                                                                                                                                                                                                                                                                                                                                                                                                                                                                                                                                                                                                                                                                                                                                                                                                                                                                                                                                                                                                                                                                                                                                                                                                                                                                                                                                                                                                                       | <ul> <li>Digital Programmable Thermostat</li> <li>Parking</li> <li>Lot</li> <li>6,601 Sqft</li> <li>45.0 x 120.0</li> <li>5,678 Sqft</li> <li>5,252 Sqft</li> <li>8,724 Sqft</li> <li>N/S Lot</li> </ul>                                                                                                                                                                                                                                                                                                                                                                                                                                                                                                                                                                                                                                                                                                                                                                                                                                                                                                                                                                                                                                                                                                                                                                                                                                                                                                                                                                                                                                                                                                                                                                                                                                                                                                                                                                                                                                                                                                                       | <ul> <li>1 Three-Quarter Bath</li> <li>Double Sinks</li> <li>Living Areas / Options:</li> <li>Entry Hall/Foyer</li> <li>Dining:</li> <li>Dining in Living Room/Great Room</li> <li>Kitchen:</li> <li>Dishwasher</li> <li>Disposal</li> <li>Electric Range/Oven</li> <li>Electric Smooth Cooktop</li> <li>Laundry:</li> <li>Room</li> <li>Fireplace(s):</li> </ul>                                                                                                                                                                                                | <ul> <li>Exhaust Fan</li> <li>Great Room</li> <li>Microwave</li> <li>Pantry</li> <li>Island</li> <li>Granite Tops</li> </ul>                                                    | Great C<br>Dining<br>Kitchen C<br>LOC<br>C = Ce<br>F = Fr | 14'04"×10'10"<br>14'04"×8'00"<br>ation<br>enter<br>ont |
| <ul> <li>Tot Lot</li> <li>Energy/Green Feature</li> <li>Dual Pane Low E Window</li> <li>Garage Door Opener</li> <li>Size: Lot Typical Lot Dimension Standard Minimum Size Maximum Size Type/View:</li></ul>                                                                                                                                                                                                                                                                                                                                                                                                                                                                                                                                                                                                                                                                                                                                                                                                                                                                                                                                                                                                                                                                                                                                                                                                                                                                                                                                                                                                                                                                                                                                                                                                                                                                                                                                                                                                                                                                                                                    | <ul> <li>Digital Programmable Thermostat</li> <li>Parking</li> <li>Lot</li> <li>6,601 Sqft</li> <li>45.0 x 120.0</li> <li>5,678 Sqft</li> <li>5,252 Sqft</li> <li>8,724 Sqft</li> <li>N/S Lot</li> </ul>                                                                                                                                                                                                                                                                                                                                                                                                                                                                                                                                                                                                                                                                                                                                                                                                                                                                                                                                                                                                                                                                                                                                                                                                                                                                                                                                                                                                                                                                                                                                                                                                                                                                                                                                                                                                                                                                                                                       | <ul> <li>1 Three-Quarter Bath</li> <li>Double Sinks</li> <li>Living Areas / Options:</li> <li>Entry Hall/Foyer</li> <li>Dining:</li> <li>Dining in Living Room/Great Room</li> <li>Kitchen:</li> <li>Dishwasher</li> <li>Disposal</li> <li>Electric Range/Oven</li> <li>Electric Smooth Cooktop</li> <li>Laundry:</li> <li>Room</li> <li>Fireplace(s):</li> <li>Not Available</li> </ul>                                                                                                                                                                         | <ul> <li>Exhaust Fan</li> <li>Great Room</li> <li>Microwave</li> <li>Pantry</li> <li>Island</li> <li>Granite Tops</li> </ul>                                                    | Great C<br>Dining<br>Kitchen C<br>LOC<br>C = Ce<br>F = Fr | 14'04"×10'10"<br>14'04"×8'00"<br>ation<br>enter<br>ont |
| <ul> <li>Tot Lot</li> <li>Energy/Green Feature</li> <li>Dual Pane Low E Window</li> <li>Garage Door Opener</li> <li>Size:</li> <li>Lot</li> <li>Typical Lot Dimension</li> <li>Standard</li> <li>Minimum Size</li> <li>Maximum Size</li> <li>Type/View:</li> <li>Standard</li> <li>Maricopa Unif/20</li> </ul>                                                                                                                                                                                                                                                                                                                                                                                                                                                                                                                                                                                                                                                                                                                                                                                                                                                                                                                                                                                                                                                                                                                                                                                                                                                                                                                                                                                                                                                                                                                                                                                                                                                                                                                                                                                                                 | <ul> <li>Digital Programmable Thermostat</li> <li>Parking</li> <li>Lot</li> <li>6,601 Sqft</li> <li>45.0 x 120.0</li> <li>5,678 Sqft</li> <li>5,252 Sqft</li> <li>8,724 Sqft</li> <li>N/S Lot</li> </ul>                                                                                                                                                                                                                                                                                                                                                                                                                                                                                                                                                                                                                                                                                                                                                                                                                                                                                                                                                                                                                                                                                                                                                                                                                                                                                                                                                                                                                                                                                                                                                                                                                                                                                                                                                                                                                                                                                                                       | <ul> <li>1 Three-Quarter Bath</li> <li>Double Sinks</li> <li>Living Areas / Options:</li> <li>Entry Hall/Foyer</li> <li>Dining: <ul> <li>Dining in Living Room/Great Room</li> </ul> </li> <li>Dishwasher</li> <li>Dishwasher</li> <li>Disposal</li> <li>Electric Range/Oven</li> <li>Electric Smooth Cooktop</li> </ul> <li>Laudry: <ul> <li>Room</li> <li>Fireplace(s):</li> <li>Not Available</li> </ul> </li>                                                                                                                                                | <ul> <li>Exhaust Fan</li> <li>Great Room</li> <li>Microwave</li> <li>Pantry</li> <li>Island</li> <li>Granite Tops</li> </ul>                                                    | Great C<br>Dining<br>Kitchen C<br>LOC<br>C = Ce<br>F = Fr | 14'04"×10'10"<br>14'04"×8'00"<br>ation<br>enter<br>ont |
| <ul> <li>Tot Lot</li> <li>Energy/Green Feature</li> <li>Dual Pane Low E Window</li> <li>Garage Door Opener</li> <li>Size: <ul> <li>Lot</li> <li>Typical Lot Dimension</li> <li>Standard</li> <li>Minimum Size</li> <li>Type/View:</li> <li>Standard</li> </ul> </li> <li>Maricopa Unif/20</li> <li>Maricopa Unif/20</li> </ul>                                                                                                                                                                                                                                                                                                                                                                                                                                                                                                                                                                                                                                                                                                                                                                                                                                                                                                                                                                                                                                                                                                                                                                                                                                                                                                                                                                                                                                                                                                                                                                                                                                                                                                                                                                                                 | <ul> <li>Digital Programmable Thermostat</li> <li>Parking</li> <li>Lot</li> <li>6,601 Sqft</li> <li>45.0 x 120.0</li> <li>5,678 Sqft</li> <li>5,252 Sqft</li> <li>8,724 Sqft</li> <li>N/S Lot</li> </ul>                                                                                                                                                                                                                                                                                                                                                                                                                                                                                                                                                                                                                                                                                                                                                                                                                                                                                                                                                                                                                                                                                                                                                                                                                                                                                                                                                                                                                                                                                                                                                                                                                                                                                                                                                                                                                                                                                                                       | <ul> <li>1 Three-Quarter Bath</li> <li>Double Sinks</li> <li>Living Areas / Options: <ul> <li>Entry Hall/Foyer</li> </ul> </li> <li>Dining: <ul> <li>Dining in Living Room/Great Room</li> </ul> </li> <li>Kitchen: <ul> <li>Dishwasher</li> <li>Disposal</li> <li>Electric Range/Oven</li> <li>Electric Smooth Cooktop</li> </ul> </li> <li>Laundry: <ul> <li>Room</li> <li>Fireplace(s):</li> <li>Not Available</li> </ul> </li> <li>Exterior Feat</li> </ul>                                                                                                  | <ul> <li>Exhaust Fan</li> <li>Great Room</li> <li>Microwave</li> <li>Pantry</li> <li>Island</li> <li>Granite Tops</li> </ul>                                                    | Great C<br>Dining<br>Kitchen C<br>LOC<br>C = Ce<br>F = Fr | 14'04"×10'10"<br>14'04"×8'00"<br>ation<br>enter<br>ont |
| <ul> <li>Tot Lot</li> <li>Energy/Green Feature</li> <li>Dual Pane Low E Window</li> <li>Garage Door Opener</li> <li>Size: <ul> <li>Lot</li> <li>Typical Lot Dimension</li> <li>Standard</li> <li>Minimum Size</li> <li>Maximum Size</li> </ul> </li> <li>Type/View: <ul> <li>Standard</li> </ul> </li> <li>Maricopa Unif/20</li> <li>Maricopa Unif/20</li> <li>Santa Cruz Elem/K-5</li> </ul>                                                                                                                                                                                                                                                                                                                                                                                                                                                                                                                                                                                                                                                                                                                                                                                                                                                                                                                                                                                                                                                                                                                                                                                                                                                                                                                                                                                                                                                                                                                                                                                                                                                                                                                                  | <ul> <li>Digital Programmable Thermostat<br/>Parking         <ul> <li>Lot</li> <li>6,601 Sqft</li> <li>45.0 x 120.0</li> <li>5,678 Sqft</li> <li>5,252 Sqft</li> <li>8,724 Sqft</li> <li>N/S Lot</li> <li>Districts</li> </ul> </li> </ul>                                                                                                                                                                                                                                                                                                                                                                                                                                                                                                                                                                                                                                                                                                                                                                                                                                                                                                                                                                                                                                                                                                                                                                                                                                                                                                                                                                                                                                                                                                                                                                                                                                                                                                                                                                                                                                                                                     | <ul> <li>1 Three-Quarter Bath</li> <li>Double Sinks</li> <li>Living Areas / Options: <ul> <li>Entry Hall/Foyer</li> </ul> </li> <li>Dining: <ul> <li>Dining in Living Room/Great Room</li> </ul> </li> <li>Kitchen: <ul> <li>Dishwasher</li> <li>Disposal</li> <li>Electric Range/Oven</li> <li>Electric Smooth Cooktop</li> </ul> </li> <li>Laundry: <ul> <li>Room</li> <li>Fireplace(s):</li> <li>Not Available</li> </ul> </li> <li>Exterior Feat</li> <li>Construction: <ul> <li>2x4 Frame</li> </ul> </li> </ul>                                            | <ul> <li>Exhaust Fan</li> <li>Great Room</li> <li>Microwave</li> <li>Pantry</li> <li>Island</li> <li>Granite Tops</li> </ul>                                                    | Great C<br>Dining<br>Kitchen C<br>LOC<br>C = Ce<br>F = Fr | 14'04"×10'10"<br>14'04"×8'00"<br>ation<br>enter<br>ont |
| <ul> <li>Tot Lot</li> <li>Energy/Green Feature</li> <li>Dual Pane Low E Window</li> <li>Garage Door Opener</li> <li>Size: <ul> <li>Lot</li> <li>Typical Lot Dimension</li> <li>Standard</li> <li>Minimum Size</li> <li>Maximum Size</li> </ul> </li> <li>Type/View: <ul> <li>Standard</li> <li>Maricopa Unif/20</li> <li>Maricopa Unif/20</li> <li>Maricopa Unif/20</li> <li>Santa Cruz Elem/K-5</li> <li>Desert Wind MS/6-8</li> </ul> </li> </ul>                                                                                                                                                                                                                                                                                                                                                                                                                                                                                                                                                                                                                                                                                                                                                                                                                                                                                                                                                                                                                                                                                                                                                                                                                                                                                                                                                                                                                                                                                                                                                                                                                                                                            | <ul> <li>Digital Programmable Thermostat<br/>Parking         <ul> <li>Lot</li> <li>6,601 Sqft</li> <li>45.0 x 120.0</li> <li>5,678 Sqft</li> <li>5,252 Sqft</li> <li>8,724 Sqft</li> <li>N/S Lot</li> <li>Districts</li> </ul> </li> </ul>                                                                                                                                                                                                                                                                                                                                                                                                                                                                                                                                                                                                                                                                                                                                                                                                                                                                                                                                                                                                                                                                                                                                                                                                                                                                                                                                                                                                                                                                                                                                                                                                                                                                                                                                                                                                                                                                                     | <ul> <li>1 Three-Quarter Bath</li> <li>Double Sinks</li> <li>Living Areas / Options: <ul> <li>Entry Hall/Foyer</li> </ul> </li> <li>Dining in Living Room/Great Room</li> <li>Kitchen: <ul> <li>Dishwasher</li> <li>Disposal</li> <li>Electric Range/Oven</li> <li>Electric Smooth Cooktop</li> </ul> </li> <li>Laundry: <ul> <li>Room</li> <li>Fireplace(s):</li> <li>Not Available</li> <li>Exterior Feat</li> </ul> </li> <li>Construction: <ul> <li>2x4 Frame</li> <li>Exterior:</li> </ul> </li> </ul>                                                      | <ul> <li>Exhaust Fan</li> <li>Great Room</li> <li>Microwave</li> <li>Pantry</li> <li>Island</li> <li>Granite Tops</li> </ul> atures <ul> <li>Post Tension Foundation</li> </ul> | Great C<br>Dining<br>Kitchen C<br>LOC<br>C = Ce<br>F = Fr | 14'04"×10'10"<br>14'04"×8'00"<br>ation<br>enter<br>ont |
| <ul> <li>Dual Pane Low E Window</li> <li>Garage Door Opener</li> <li>Size: <ul> <li>Lot</li> <li>Typical Lot Dimension</li> <li>Standard</li> <li>Minimum Size</li> <li>Maximum Size</li> </ul> </li> <li>Type/View: <ul> <li>Standard</li> <li>Maricopa Unif/20</li> <li>Maricopa Unif/20</li> <li>Maricopa Unif/20</li> </ul> </li> <li>Santa Cruz Elem/K-5</li> </ul>                                                                                                                                                                                                                                                                                                                                                                                                                                                                                                                                                                                                                                                                                                                                                                                                                                                                                                                                                                                                                                                                                                                                                                                                                                                                                                                                                                                                                                                                                                                                                                                                                                                                                                                                                       | <ul> <li>Digital Programmable Thermostat<br/>Parking         <ul> <li>Lot</li> <li>6,601 Sqft</li> <li>45.0 x 120.0</li> <li>5,678 Sqft</li> <li>5,252 Sqft</li> <li>8,724 Sqft</li> <li>N/S Lot</li> <li>Districts</li> </ul> </li> </ul>                                                                                                                                                                                                                                                                                                                                                                                                                                                                                                                                                                                                                                                                                                                                                                                                                                                                                                                                                                                                                                                                                                                                                                                                                                                                                                                                                                                                                                                                                                                                                                                                                                                                                                                                                                                                                                                                                     | <ul> <li>1 Three-Quarter Bath</li> <li>Double Sinks</li> <li>Living Areas / Options: <ul> <li>Entry Hall/Foyer</li> </ul> </li> <li>Dining in Living Room/Great Room</li> <li>Kitchen: <ul> <li>Dishwasher</li> <li>Disposal</li> <li>Electric Range/Oven</li> <li>Electric Smooth Cooktop</li> </ul> </li> <li>Laundry: <ul> <li>Room</li> </ul> </li> <li>Fireplace(s): <ul> <li>Not Available</li> <li>Exterior Feat</li> </ul> </li> <li>Construction: <ul> <li>2x4 Frame</li> <li>Exterior: <ul> <li>Stucco</li> </ul> </li> </ul></li></ul>                | <ul> <li>Exhaust Fan</li> <li>Great Room</li> <li>Microwave</li> <li>Pantry</li> <li>Island</li> <li>Granite Tops</li> </ul> atures <ul> <li>Post Tension Foundation</li> </ul> | Great C<br>Dining<br>Kitchen C<br>LOC<br>C = Ce<br>F = Fr | 14'04"×10'10"<br>14'04"×8'00"<br>ation<br>enter<br>ont |
| <ul> <li>Tot Lot</li> <li>Energy/Green Feature</li> <li>Dual Pane Low E Window</li> <li>Garage Door Opener</li> <li>Size: <ul> <li>Lot</li> <li>Typical Lot Dimension</li> <li>Standard</li> <li>Minimum Size</li> <li>Maximum Size</li> </ul> </li> <li>Type/View: <ul> <li>Standard</li> <li>Maricopa Unif/20</li> <li>Maricopa Unif/20</li> <li>Maricopa Unif/20</li> </ul> </li> <li>Santa Cruz Elem/K-5</li> <li>Desert Wind MS/6-8</li> </ul>                                                                                                                                                                                                                                                                                                                                                                                                                                                                                                                                                                                                                                                                                                                                                                                                                                                                                                                                                                                                                                                                                                                                                                                                                                                                                                                                                                                                                                                                                                                                                                                                                                                                            | <ul> <li>Digital Programmable Thermostat<br/>Parking         <ul> <li>Lot</li> <li>6,601 Sqft</li> <li>45.0 x 120.0</li> <li>5,678 Sqft</li> <li>5,252 Sqft</li> <li>8,724 Sqft</li> <li>N/S Lot</li> <li>Districts</li> </ul> </li> </ul>                                                                                                                                                                                                                                                                                                                                                                                                                                                                                                                                                                                                                                                                                                                                                                                                                                                                                                                                                                                                                                                                                                                                                                                                                                                                                                                                                                                                                                                                                                                                                                                                                                                                                                                                                                                                                                                                                     | <ul> <li>1 Three-Quarter Bath</li> <li>Double Sinks</li> <li>Living Areas / Options: <ul> <li>Entry Hall/Foyer</li> </ul> </li> <li>Dining in Living Room/Great Room</li> <li>Kitchen: <ul> <li>Dishwasher</li> <li>Disposal</li> <li>Electric Range/Oven</li> <li>Electric Smooth Cooktop</li> </ul> </li> <li>Laundry: <ul> <li>Room</li> </ul> </li> <li>Fireplace(s): <ul> <li>Not Available</li> <li>Exterior Feat</li> </ul> </li> <li>Construction: <ul> <li>2x4 Frame</li> <li>Exterior: <ul> <li>Stucco</li> <li>Roof:</li> </ul> </li> </ul></li></ul> | <ul> <li>Exhaust Fan</li> <li>Great Room</li> <li>Microwave</li> <li>Pantry</li> <li>Island</li> <li>Granite Tops</li> </ul> atures <ul> <li>Post Tension Foundation</li> </ul> | Great C<br>Dining<br>Kitchen C<br>LOC<br>C = Ce<br>F = Fr | 14'04"×10'10"<br>14'04"×8'00"<br>ation<br>enter<br>ont |