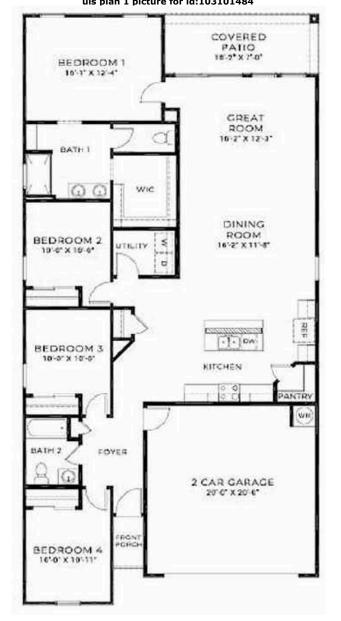

#### Report provided by Ultimate Information Systems on 02-29-2024 07:42 PM

|                                                                                                                                                                                                                                                                                                                                                                                                                                                                                                                                                                                                                                                                                                                                                                                                                                                                                                                                                                                                                                                                                                                                                                                                                                                                                                                                                                                                                                                                                                                                                                                                                                                                                                                                                                                                                                                                                                                                                                                                                                                                                                                                | <b>ID:</b> 1630                                                                                                                                                                                                                                                                                                                                                                                                                                                                                                                                                                                                                                                                                                                                                                                                                                                                                                                                                                                                                                                                                                                                                                                                                                                                                                                                                                                                                                                                                                                                                                                                                                                                                                                                                                                                                                                                                                                                                                                                                                                                                                                | 0687953 Single Family Detached                                                                                                                                                                                                                                                                                                                                                                                                                                                                                                                                   | Spec                                                                                                                                                                            | :                                                         | \$299,990                                              |
|--------------------------------------------------------------------------------------------------------------------------------------------------------------------------------------------------------------------------------------------------------------------------------------------------------------------------------------------------------------------------------------------------------------------------------------------------------------------------------------------------------------------------------------------------------------------------------------------------------------------------------------------------------------------------------------------------------------------------------------------------------------------------------------------------------------------------------------------------------------------------------------------------------------------------------------------------------------------------------------------------------------------------------------------------------------------------------------------------------------------------------------------------------------------------------------------------------------------------------------------------------------------------------------------------------------------------------------------------------------------------------------------------------------------------------------------------------------------------------------------------------------------------------------------------------------------------------------------------------------------------------------------------------------------------------------------------------------------------------------------------------------------------------------------------------------------------------------------------------------------------------------------------------------------------------------------------------------------------------------------------------------------------------------------------------------------------------------------------------------------------------|--------------------------------------------------------------------------------------------------------------------------------------------------------------------------------------------------------------------------------------------------------------------------------------------------------------------------------------------------------------------------------------------------------------------------------------------------------------------------------------------------------------------------------------------------------------------------------------------------------------------------------------------------------------------------------------------------------------------------------------------------------------------------------------------------------------------------------------------------------------------------------------------------------------------------------------------------------------------------------------------------------------------------------------------------------------------------------------------------------------------------------------------------------------------------------------------------------------------------------------------------------------------------------------------------------------------------------------------------------------------------------------------------------------------------------------------------------------------------------------------------------------------------------------------------------------------------------------------------------------------------------------------------------------------------------------------------------------------------------------------------------------------------------------------------------------------------------------------------------------------------------------------------------------------------------------------------------------------------------------------------------------------------------------------------------------------------------------------------------------------------------|------------------------------------------------------------------------------------------------------------------------------------------------------------------------------------------------------------------------------------------------------------------------------------------------------------------------------------------------------------------------------------------------------------------------------------------------------------------------------------------------------------------------------------------------------------------|---------------------------------------------------------------------------------------------------------------------------------------------------------------------------------|-----------------------------------------------------------|--------------------------------------------------------|
|                                                                                                                                                                                                                                                                                                                                                                                                                                                                                                                                                                                                                                                                                                                                                                                                                                                                                                                                                                                                                                                                                                                                                                                                                                                                                                                                                                                                                                                                                                                                                                                                                                                                                                                                                                                                                                                                                                                                                                                                                                                                                                                                |                                                                                                                                                                                                                                                                                                                                                                                                                                                                                                                                                                                                                                                                                                                                                                                                                                                                                                                                                                                                                                                                                                                                                                                                                                                                                                                                                                                                                                                                                                                                                                                                                                                                                                                                                                                                                                                                                                                                                                                                                                                                                                                                |                                                                                                                                                                                                                                                                                                                                                                                                                                                                                                                                                                  | Levels                                                                                                                                                                          | 1                                                         |                                                        |
|                                                                                                                                                                                                                                                                                                                                                                                                                                                                                                                                                                                                                                                                                                                                                                                                                                                                                                                                                                                                                                                                                                                                                                                                                                                                                                                                                                                                                                                                                                                                                                                                                                                                                                                                                                                                                                                                                                                                                                                                                                                                                                                                |                                                                                                                                                                                                                                                                                                                                                                                                                                                                                                                                                                                                                                                                                                                                                                                                                                                                                                                                                                                                                                                                                                                                                                                                                                                                                                                                                                                                                                                                                                                                                                                                                                                                                                                                                                                                                                                                                                                                                                                                                                                                                                                                | David Van Assche                                                                                                                                                                                                                                                                                                                                                                                                                                                                                                                                                 | Bedrooms                                                                                                                                                                        | 3                                                         |                                                        |
| - est                                                                                                                                                                                                                                                                                                                                                                                                                                                                                                                                                                                                                                                                                                                                                                                                                                                                                                                                                                                                                                                                                                                                                                                                                                                                                                                                                                                                                                                                                                                                                                                                                                                                                                                                                                                                                                                                                                                                                                                                                                                                                                                          |                                                                                                                                                                                                                                                                                                                                                                                                                                                                                                                                                                                                                                                                                                                                                                                                                                                                                                                                                                                                                                                                                                                                                                                                                                                                                                                                                                                                                                                                                                                                                                                                                                                                                                                                                                                                                                                                                                                                                                                                                                                                                                                                | My Home Group Real Estate                                                                                                                                                                                                                                                                                                                                                                                                                                                                                                                                        | Baths                                                                                                                                                                           | 1 3/4                                                     | 1                                                      |
|                                                                                                                                                                                                                                                                                                                                                                                                                                                                                                                                                                                                                                                                                                                                                                                                                                                                                                                                                                                                                                                                                                                                                                                                                                                                                                                                                                                                                                                                                                                                                                                                                                                                                                                                                                                                                                                                                                                                                                                                                                                                                                                                |                                                                                                                                                                                                                                                                                                                                                                                                                                                                                                                                                                                                                                                                                                                                                                                                                                                                                                                                                                                                                                                                                                                                                                                                                                                                                                                                                                                                                                                                                                                                                                                                                                                                                                                                                                                                                                                                                                                                                                                                                                                                                                                                | 480-470-1707 480-470-1707                                                                                                                                                                                                                                                                                                                                                                                                                                                                                                                                        | Parking                                                                                                                                                                         | 2G                                                        | -                                                      |
|                                                                                                                                                                                                                                                                                                                                                                                                                                                                                                                                                                                                                                                                                                                                                                                                                                                                                                                                                                                                                                                                                                                                                                                                                                                                                                                                                                                                                                                                                                                                                                                                                                                                                                                                                                                                                                                                                                                                                                                                                                                                                                                                |                                                                                                                                                                                                                                                                                                                                                                                                                                                                                                                                                                                                                                                                                                                                                                                                                                                                                                                                                                                                                                                                                                                                                                                                                                                                                                                                                                                                                                                                                                                                                                                                                                                                                                                                                                                                                                                                                                                                                                                                                                                                                                                                | Website www.PhoenixAreaHome.com                                                                                                                                                                                                                                                                                                                                                                                                                                                                                                                                  | Sqft                                                                                                                                                                            | 1,53                                                      | 6                                                      |
|                                                                                                                                                                                                                                                                                                                                                                                                                                                                                                                                                                                                                                                                                                                                                                                                                                                                                                                                                                                                                                                                                                                                                                                                                                                                                                                                                                                                                                                                                                                                                                                                                                                                                                                                                                                                                                                                                                                                                                                                                                                                                                                                |                                                                                                                                                                                                                                                                                                                                                                                                                                                                                                                                                                                                                                                                                                                                                                                                                                                                                                                                                                                                                                                                                                                                                                                                                                                                                                                                                                                                                                                                                                                                                                                                                                                                                                                                                                                                                                                                                                                                                                                                                                                                                                                                | David@PhoenixAreaHome.com                                                                                                                                                                                                                                                                                                                                                                                                                                                                                                                                        | Lot Included                                                                                                                                                                    | Y                                                         |                                                        |
| REAL PROPERTY OF THE PARTY OF T |                                                                                                                                                                                                                                                                                                                                                                                                                                                                                                                                                                                                                                                                                                                                                                                                                                                                                                                                                                                                                                                                                                                                                                                                                                                                                                                                                                                                                                                                                                                                                                                                                                                                                                                                                                                                                                                                                                                                                                                                                                                                                                                                |                                                                                                                                                                                                                                                                                                                                                                                                                                                                                                                                                                  | Lot Premium                                                                                                                                                                     |                                                           | ded, if any                                            |
|                                                                                                                                                                                                                                                                                                                                                                                                                                                                                                                                                                                                                                                                                                                                                                                                                                                                                                                                                                                                                                                                                                                                                                                                                                                                                                                                                                                                                                                                                                                                                                                                                                                                                                                                                                                                                                                                                                                                                                                                                                                                                                                                |                                                                                                                                                                                                                                                                                                                                                                                                                                                                                                                                                                                                                                                                                                                                                                                                                                                                                                                                                                                                                                                                                                                                                                                                                                                                                                                                                                                                                                                                                                                                                                                                                                                                                                                                                                                                                                                                                                                                                                                                                                                                                                                                |                                                                                                                                                                                                                                                                                                                                                                                                                                                                                                                                                                  | Sub Plan Price Ra<br>Sub Plan Sqft Rar                                                                                                                                          |                                                           | \$440,990<br>8 - 2,434                                 |
| California ( 199                                                                                                                                                                                                                                                                                                                                                                                                                                                                                                                                                                                                                                                                                                                                                                                                                                                                                                                                                                                                                                                                                                                                                                                                                                                                                                                                                                                                                                                                                                                                                                                                                                                                                                                                                                                                                                                                                                                                                                                                                                                                                                               | and the second se                                                                                                                                                                                                                                                                                                                                                                                                                                                                                                                                                                                                                                                                                                                                                                                                                                                                                                                                                                                                                                                                                                                                                                                                                                                                                                                                                                                                                            |                                                                                                                                                                                                                                                                                                                                                                                                                                                                                                                                                                  | Last Updated                                                                                                                                                                    | -                                                         | : 02/26/2024                                           |
| TTA DATA                                                                                                                                                                                                                                                                                                                                                                                                                                                                                                                                                                                                                                                                                                                                                                                                                                                                                                                                                                                                                                                                                                                                                                                                                                                                                                                                                                                                                                                                                                                                                                                                                                                                                                                                                                                                                                                                                                                                                                                                                                                                                                                       | and the second s |                                                                                                                                                                                                                                                                                                                                                                                                                                                                                                                                                                  | Association Fee                                                                                                                                                                 | 91.00 Paic                                                |                                                        |
|                                                                                                                                                                                                                                                                                                                                                                                                                                                                                                                                                                                                                                                                                                                                                                                                                                                                                                                                                                                                                                                                                                                                                                                                                                                                                                                                                                                                                                                                                                                                                                                                                                                                                                                                                                                                                                                                                                                                                                                                                                                                                                                                | the second                                                                                                                                                                                                                                                                                                                                                                                                                                                                                                                                                                                                                                                                                                                                                                                                                                                                                                                                                                                                                                                                                                                                                                                                                                                                                                                                                                                                                                                                                                                                                                                                                                                                                                                                                                                                                                                                                                                                                                                                                                                                                                                     |                                                                                                                                                                                                                                                                                                                                                                                                                                                                                                                                                                  | Association Fee                                                                                                                                                                 | Paic                                                      | ,                                                      |
| Maricopa, AZ 85138                                                                                                                                                                                                                                                                                                                                                                                                                                                                                                                                                                                                                                                                                                                                                                                                                                                                                                                                                                                                                                                                                                                                                                                                                                                                                                                                                                                                                                                                                                                                                                                                                                                                                                                                                                                                                                                                                                                                                                                                                                                                                                             |                                                                                                                                                                                                                                                                                                                                                                                                                                                                                                                                                                                                                                                                                                                                                                                                                                                                                                                                                                                                                                                                                                                                                                                                                                                                                                                                                                                                                                                                                                                                                                                                                                                                                                                                                                                                                                                                                                                                                                                                                                                                                                                                |                                                                                                                                                                                                                                                                                                                                                                                                                                                                                                                                                                  |                                                                                                                                                                                 |                                                           |                                                        |
| Included • Covered Pat                                                                                                                                                                                                                                                                                                                                                                                                                                                                                                                                                                                                                                                                                                                                                                                                                                                                                                                                                                                                                                                                                                                                                                                                                                                                                                                                                                                                                                                                                                                                                                                                                                                                                                                                                                                                                                                                                                                                                                                                                                                                                                         | io• Front Landscaping                                                                                                                                                                                                                                                                                                                                                                                                                                                                                                                                                                                                                                                                                                                                                                                                                                                                                                                                                                                                                                                                                                                                                                                                                                                                                                                                                                                                                                                                                                                                                                                                                                                                                                                                                                                                                                                                                                                                                                                                                                                                                                          |                                                                                                                                                                                                                                                                                                                                                                                                                                                                                                                                                                  |                                                                                                                                                                                 |                                                           | ncy 02/27/2024                                         |
| Choice of                                                                                                                                                                                                                                                                                                                                                                                                                                                                                                                                                                                                                                                                                                                                                                                                                                                                                                                                                                                                                                                                                                                                                                                                                                                                                                                                                                                                                                                                                                                                                                                                                                                                                                                                                                                                                                                                                                                                                                                                                                                                                                                      |                                                                                                                                                                                                                                                                                                                                                                                                                                                                                                                                                                                                                                                                                                                                                                                                                                                                                                                                                                                                                                                                                                                                                                                                                                                                                                                                                                                                                                                                                                                                                                                                                                                                                                                                                                                                                                                                                                                                                                                                                                                                                                                                |                                                                                                                                                                                                                                                                                                                                                                                                                                                                                                                                                                  |                                                                                                                                                                                 | Possession                                                | Move-In<br>Ready                                       |
| Spec The kitchen in<br>Remarks watering syste                                                                                                                                                                                                                                                                                                                                                                                                                                                                                                                                                                                                                                                                                                                                                                                                                                                                                                                                                                                                                                                                                                                                                                                                                                                                                                                                                                                                                                                                                                                                                                                                                                                                                                                                                                                                                                                                                                                                                                                                                                                                                  | cludes an electric range/oven and grani<br>em.                                                                                                                                                                                                                                                                                                                                                                                                                                                                                                                                                                                                                                                                                                                                                                                                                                                                                                                                                                                                                                                                                                                                                                                                                                                                                                                                                                                                                                                                                                                                                                                                                                                                                                                                                                                                                                                                                                                                                                                                                                                                                 | te countertops. Low-maintenance fror                                                                                                                                                                                                                                                                                                                                                                                                                                                                                                                             | nt yard landscaping with a                                                                                                                                                      | Leaseback<br>Lock Box                                     | Ready                                                  |
| Subo                                                                                                                                                                                                                                                                                                                                                                                                                                                                                                                                                                                                                                                                                                                                                                                                                                                                                                                                                                                                                                                                                                                                                                                                                                                                                                                                                                                                                                                                                                                                                                                                                                                                                                                                                                                                                                                                                                                                                                                                                                                                                                                           | division Features                                                                                                                                                                                                                                                                                                                                                                                                                                                                                                                                                                                                                                                                                                                                                                                                                                                                                                                                                                                                                                                                                                                                                                                                                                                                                                                                                                                                                                                                                                                                                                                                                                                                                                                                                                                                                                                                                                                                                                                                                                                                                                              | Interior Fea                                                                                                                                                                                                                                                                                                                                                                                                                                                                                                                                                     | atures                                                                                                                                                                          | Room / Lo                                                 | cation / Sizes                                         |
| General:                                                                                                                                                                                                                                                                                                                                                                                                                                                                                                                                                                                                                                                                                                                                                                                                                                                                                                                                                                                                                                                                                                                                                                                                                                                                                                                                                                                                                                                                                                                                                                                                                                                                                                                                                                                                                                                                                                                                                                                                                                                                                                                       |                                                                                                                                                                                                                                                                                                                                                                                                                                                                                                                                                                                                                                                                                                                                                                                                                                                                                                                                                                                                                                                                                                                                                                                                                                                                                                                                                                                                                                                                                                                                                                                                                                                                                                                                                                                                                                                                                                                                                                                                                                                                                                                                | Master Bedroom Amenities:                                                                                                                                                                                                                                                                                                                                                                                                                                                                                                                                        |                                                                                                                                                                                 | Master R                                                  | 14'07"x15'06"                                          |
| <ul> <li>Association Fee</li> </ul>                                                                                                                                                                                                                                                                                                                                                                                                                                                                                                                                                                                                                                                                                                                                                                                                                                                                                                                                                                                                                                                                                                                                                                                                                                                                                                                                                                                                                                                                                                                                                                                                                                                                                                                                                                                                                                                                                                                                                                                                                                                                                            | <ul> <li>Master Plan/Planned Community</li> </ul>                                                                                                                                                                                                                                                                                                                                                                                                                                                                                                                                                                                                                                                                                                                                                                                                                                                                                                                                                                                                                                                                                                                                                                                                                                                                                                                                                                                                                                                                                                                                                                                                                                                                                                                                                                                                                                                                                                                                                                                                                                                                              | <ul> <li>Walk-In Closet</li> </ul>                                                                                                                                                                                                                                                                                                                                                                                                                                                                                                                               |                                                                                                                                                                                 | 2 Bed                                                     | 12'03"x10'00"                                          |
|                                                                                                                                                                                                                                                                                                                                                                                                                                                                                                                                                                                                                                                                                                                                                                                                                                                                                                                                                                                                                                                                                                                                                                                                                                                                                                                                                                                                                                                                                                                                                                                                                                                                                                                                                                                                                                                                                                                                                                                                                                                                                                                                |                                                                                                                                                                                                                                                                                                                                                                                                                                                                                                                                                                                                                                                                                                                                                                                                                                                                                                                                                                                                                                                                                                                                                                                                                                                                                                                                                                                                                                                                                                                                                                                                                                                                                                                                                                                                                                                                                                                                                                                                                                                                                                                                |                                                                                                                                                                                                                                                                                                                                                                                                                                                                                                                                                                  |                                                                                                                                                                                 |                                                           |                                                        |
| Outdoor:                                                                                                                                                                                                                                                                                                                                                                                                                                                                                                                                                                                                                                                                                                                                                                                                                                                                                                                                                                                                                                                                                                                                                                                                                                                                                                                                                                                                                                                                                                                                                                                                                                                                                                                                                                                                                                                                                                                                                                                                                                                                                                                       |                                                                                                                                                                                                                                                                                                                                                                                                                                                                                                                                                                                                                                                                                                                                                                                                                                                                                                                                                                                                                                                                                                                                                                                                                                                                                                                                                                                                                                                                                                                                                                                                                                                                                                                                                                                                                                                                                                                                                                                                                                                                                                                                | Master Bath Amenities:                                                                                                                                                                                                                                                                                                                                                                                                                                                                                                                                           |                                                                                                                                                                                 | 3 Bed                                                     | 10'11"x10'00"                                          |
|                                                                                                                                                                                                                                                                                                                                                                                                                                                                                                                                                                                                                                                                                                                                                                                                                                                                                                                                                                                                                                                                                                                                                                                                                                                                                                                                                                                                                                                                                                                                                                                                                                                                                                                                                                                                                                                                                                                                                                                                                                                                                                                                |                                                                                                                                                                                                                                                                                                                                                                                                                                                                                                                                                                                                                                                                                                                                                                                                                                                                                                                                                                                                                                                                                                                                                                                                                                                                                                                                                                                                                                                                                                                                                                                                                                                                                                                                                                                                                                                                                                                                                                                                                                                                                                                                | <ul><li>Master Bath Amenities:</li><li>1 Three-Quarter Bath</li></ul>                                                                                                                                                                                                                                                                                                                                                                                                                                                                                            | • Enclosed Water Closet                                                                                                                                                         |                                                           | 10'11"x10'00"<br>14'04"x10'10"                         |
|                                                                                                                                                                                                                                                                                                                                                                                                                                                                                                                                                                                                                                                                                                                                                                                                                                                                                                                                                                                                                                                                                                                                                                                                                                                                                                                                                                                                                                                                                                                                                                                                                                                                                                                                                                                                                                                                                                                                                                                                                                                                                                                                | es:                                                                                                                                                                                                                                                                                                                                                                                                                                                                                                                                                                                                                                                                                                                                                                                                                                                                                                                                                                                                                                                                                                                                                                                                                                                                                                                                                                                                                                                                                                                                                                                                                                                                                                                                                                                                                                                                                                                                                                                                                                                                                                                            |                                                                                                                                                                                                                                                                                                                                                                                                                                                                                                                                                                  | <ul><li>Enclosed Water Closet</li><li>Exhaust Fan</li></ul>                                                                                                                     | Great C                                                   | 14'04"x10'10"                                          |
| • Tot Lot<br>Energy/Green Feature                                                                                                                                                                                                                                                                                                                                                                                                                                                                                                                                                                                                                                                                                                                                                                                                                                                                                                                                                                                                                                                                                                                                                                                                                                                                                                                                                                                                                                                                                                                                                                                                                                                                                                                                                                                                                                                                                                                                                                                                                                                                                              | es:<br>w • Digital Programmable Thermostat                                                                                                                                                                                                                                                                                                                                                                                                                                                                                                                                                                                                                                                                                                                                                                                                                                                                                                                                                                                                                                                                                                                                                                                                                                                                                                                                                                                                                                                                                                                                                                                                                                                                                                                                                                                                                                                                                                                                                                                                                                                                                     | • 1 Three-Quarter Bath                                                                                                                                                                                                                                                                                                                                                                                                                                                                                                                                           |                                                                                                                                                                                 | Great C<br>Dining                                         |                                                        |
| • Tot Lot<br>Energy/Green Feature                                                                                                                                                                                                                                                                                                                                                                                                                                                                                                                                                                                                                                                                                                                                                                                                                                                                                                                                                                                                                                                                                                                                                                                                                                                                                                                                                                                                                                                                                                                                                                                                                                                                                                                                                                                                                                                                                                                                                                                                                                                                                              |                                                                                                                                                                                                                                                                                                                                                                                                                                                                                                                                                                                                                                                                                                                                                                                                                                                                                                                                                                                                                                                                                                                                                                                                                                                                                                                                                                                                                                                                                                                                                                                                                                                                                                                                                                                                                                                                                                                                                                                                                                                                                                                                | <ul><li>1 Three-Quarter Bath</li><li>Double Sinks</li></ul>                                                                                                                                                                                                                                                                                                                                                                                                                                                                                                      |                                                                                                                                                                                 | Great C                                                   | 14'04"x10'10"                                          |
| • Tot Lot<br>Energy/Green Feature                                                                                                                                                                                                                                                                                                                                                                                                                                                                                                                                                                                                                                                                                                                                                                                                                                                                                                                                                                                                                                                                                                                                                                                                                                                                                                                                                                                                                                                                                                                                                                                                                                                                                                                                                                                                                                                                                                                                                                                                                                                                                              | • Digital Programmable Thermostat                                                                                                                                                                                                                                                                                                                                                                                                                                                                                                                                                                                                                                                                                                                                                                                                                                                                                                                                                                                                                                                                                                                                                                                                                                                                                                                                                                                                                                                                                                                                                                                                                                                                                                                                                                                                                                                                                                                                                                                                                                                                                              | <ul> <li>1 Three-Quarter Bath</li> <li>Double Sinks</li> <li>Living Areas / Options:</li> </ul>                                                                                                                                                                                                                                                                                                                                                                                                                                                                  | • Exhaust Fan                                                                                                                                                                   | Great C<br>Dining                                         | 14'04"x10'10"                                          |
| Tot Lot     Energy/Green Feature     Dual Pane Low E Window                                                                                                                                                                                                                                                                                                                                                                                                                                                                                                                                                                                                                                                                                                                                                                                                                                                                                                                                                                                                                                                                                                                                                                                                                                                                                                                                                                                                                                                                                                                                                                                                                                                                                                                                                                                                                                                                                                                                                                                                                                                                    | • Digital Programmable Thermostat                                                                                                                                                                                                                                                                                                                                                                                                                                                                                                                                                                                                                                                                                                                                                                                                                                                                                                                                                                                                                                                                                                                                                                                                                                                                                                                                                                                                                                                                                                                                                                                                                                                                                                                                                                                                                                                                                                                                                                                                                                                                                              | <ul> <li>1 Three-Quarter Bath</li> <li>Double Sinks</li> <li>Living Areas / Options:</li> <li>Entry Hall/Foyer</li> </ul>                                                                                                                                                                                                                                                                                                                                                                                                                                        | <ul><li>Exhaust Fan</li><li>Great Room</li></ul>                                                                                                                                | Great C<br>Dining<br>Kitchen C                            | 14'04"x10'10"<br>14'04"x8'00"                          |
| <ul> <li>Tot Lot</li> <li>Energy/Green Feature</li> <li>Dual Pane Low E Window</li> <li>Garage Door Opener</li> </ul>                                                                                                                                                                                                                                                                                                                                                                                                                                                                                                                                                                                                                                                                                                                                                                                                                                                                                                                                                                                                                                                                                                                                                                                                                                                                                                                                                                                                                                                                                                                                                                                                                                                                                                                                                                                                                                                                                                                                                                                                          | <ul> <li>Digital Programmable Thermostat</li> <li>Parking</li> </ul>                                                                                                                                                                                                                                                                                                                                                                                                                                                                                                                                                                                                                                                                                                                                                                                                                                                                                                                                                                                                                                                                                                                                                                                                                                                                                                                                                                                                                                                                                                                                                                                                                                                                                                                                                                                                                                                                                                                                                                                                                                                           | <ul> <li>1 Three-Quarter Bath</li> <li>Double Sinks</li> <li>Living Areas / Options:</li> <li>Entry Hall/Foyer</li> <li>Dining:</li> </ul>                                                                                                                                                                                                                                                                                                                                                                                                                       | <ul><li>Exhaust Fan</li><li>Great Room</li></ul>                                                                                                                                | Great C<br>Dining<br>Kitchen C                            | 14'04"x10'10"<br>14'04"x8'00"<br>ation                 |
| Tot Lot Energy/Green Feature Dual Pane Low E Windor Garage Door Opener Size:                                                                                                                                                                                                                                                                                                                                                                                                                                                                                                                                                                                                                                                                                                                                                                                                                                                                                                                                                                                                                                                                                                                                                                                                                                                                                                                                                                                                                                                                                                                                                                                                                                                                                                                                                                                                                                                                                                                                                                                                                                                   | <ul> <li>Digital Programmable Thermostat</li> <li>Parking</li> <li>Lot</li> </ul>                                                                                                                                                                                                                                                                                                                                                                                                                                                                                                                                                                                                                                                                                                                                                                                                                                                                                                                                                                                                                                                                                                                                                                                                                                                                                                                                                                                                                                                                                                                                                                                                                                                                                                                                                                                                                                                                                                                                                                                                                                              | <ul> <li>1 Three-Quarter Bath</li> <li>Double Sinks</li> <li>Living Areas / Options:</li> <li>Entry Hall/Foyer</li> <li>Dining:</li> <li>Dining in Living Room/Great Room</li> </ul>                                                                                                                                                                                                                                                                                                                                                                             | <ul><li>Exhaust Fan</li><li>Great Room</li></ul>                                                                                                                                | Great C<br>Dining<br>Kitchen C<br>LOC<br>C = Ce           | 14'04"×10'10"<br>14'04"×8'00"<br>ation                 |
| <ul> <li>Tot Lot</li> <li>Energy/Green Feature</li> <li>Dual Pane Low E Window</li> <li>Garage Door Opener</li> <li>Size:</li> <li>Lot</li> </ul>                                                                                                                                                                                                                                                                                                                                                                                                                                                                                                                                                                                                                                                                                                                                                                                                                                                                                                                                                                                                                                                                                                                                                                                                                                                                                                                                                                                                                                                                                                                                                                                                                                                                                                                                                                                                                                                                                                                                                                              | <ul> <li>Digital Programmable Thermostat</li> <li>Parking</li> </ul>                                                                                                                                                                                                                                                                                                                                                                                                                                                                                                                                                                                                                                                                                                                                                                                                                                                                                                                                                                                                                                                                                                                                                                                                                                                                                                                                                                                                                                                                                                                                                                                                                                                                                                                                                                                                                                                                                                                                                                                                                                                           | <ul> <li>1 Three-Quarter Bath</li> <li>Double Sinks</li> <li>Living Areas / Options:</li> <li>Entry Hall/Foyer</li> <li>Dining:</li> <li>Dining in Living Room/Great Room</li> <li>Kitchen:</li> </ul>                                                                                                                                                                                                                                                                                                                                                           | • Exhaust Fan<br>• Great Room                                                                                                                                                   | Great C<br>Dining<br>Kitchen C<br>LOC<br>C = Ce<br>F = Fr | 14'04"×10'10"<br>14'04"×8'00"<br>ation<br>enter<br>ont |
| <ul> <li>Tot Lot</li> <li>Energy/Green Feature</li> <li>Dual Pane Low E Window</li> <li>Garage Door Opener</li> <li>Size:</li> <li>Lot</li> <li>Typical Lot Dimension</li> </ul>                                                                                                                                                                                                                                                                                                                                                                                                                                                                                                                                                                                                                                                                                                                                                                                                                                                                                                                                                                                                                                                                                                                                                                                                                                                                                                                                                                                                                                                                                                                                                                                                                                                                                                                                                                                                                                                                                                                                               | <ul> <li>Digital Programmable Thermostat</li> <li>Parking</li> <li>Lot</li> <li>6,601 Sqft</li> </ul>                                                                                                                                                                                                                                                                                                                                                                                                                                                                                                                                                                                                                                                                                                                                                                                                                                                                                                                                                                                                                                                                                                                                                                                                                                                                                                                                                                                                                                                                                                                                                                                                                                                                                                                                                                                                                                                                                                                                                                                                                          | <ul> <li>1 Three-Quarter Bath</li> <li>Double Sinks</li> <li>Living Areas / Options:</li> <li>Entry Hall/Foyer</li> <li>Dining in Living Room/Great Room</li> <li>Kitchen:</li> <li>Dishwasher</li> <li>Disposal</li> <li>Electric Range/Oven</li> </ul>                                                                                                                                                                                                                                                                                                         | Exhaust Fan     Great Room     Microwave                                                                                                                                        | Great C<br>Dining<br>Kitchen C<br>LOC<br>C = Ce           | 14'04"×10'10"<br>14'04"×8'00"<br>ation<br>enter<br>ont |
| <ul> <li>Tot Lot</li> <li>Energy/Green Feature</li> <li>Dual Pane Low E Window</li> <li>Garage Door Opener</li> <li>Size:</li> <li>Lot</li> <li>Typical Lot Dimension</li> <li>Standard</li> </ul>                                                                                                                                                                                                                                                                                                                                                                                                                                                                                                                                                                                                                                                                                                                                                                                                                                                                                                                                                                                                                                                                                                                                                                                                                                                                                                                                                                                                                                                                                                                                                                                                                                                                                                                                                                                                                                                                                                                             | <ul> <li>Digital Programmable Thermostat</li> <li>Parking</li> <li>Lot</li> <li>6,601 Sqft</li> <li>45.0 x 120.0</li> </ul>                                                                                                                                                                                                                                                                                                                                                                                                                                                                                                                                                                                                                                                                                                                                                                                                                                                                                                                                                                                                                                                                                                                                                                                                                                                                                                                                                                                                                                                                                                                                                                                                                                                                                                                                                                                                                                                                                                                                                                                                    | <ul> <li>1 Three-Quarter Bath</li> <li>Double Sinks</li> <li>Living Areas / Options:</li> <li>Entry Hall/Foyer</li> <li>Dining:</li> <li>Dining in Living Room/Great Room</li> <li>Kitchen:</li> <li>Dishwasher</li> <li>Disposal</li> </ul>                                                                                                                                                                                                                                                                                                                     | <ul> <li>Exhaust Fan</li> <li>Great Room</li> <li>Microwave</li> <li>Pantry</li> </ul>                                                                                          | Great C<br>Dining<br>Kitchen C<br>LOC<br>C = Ce<br>F = Fr | 14'04"×10'10"<br>14'04"×8'00"<br>ation<br>enter<br>ont |
| <ul> <li>Tot Lot</li> <li>Energy/Green Feature</li> <li>Dual Pane Low E Window</li> <li>Garage Door Opener</li> <li>Size:</li> <li>Lot</li> <li>Typical Lot Dimension</li> <li>Standard</li> </ul>                                                                                                                                                                                                                                                                                                                                                                                                                                                                                                                                                                                                                                                                                                                                                                                                                                                                                                                                                                                                                                                                                                                                                                                                                                                                                                                                                                                                                                                                                                                                                                                                                                                                                                                                                                                                                                                                                                                             | <ul> <li>Digital Programmable Thermostat</li> <li>Parking</li> <li>Lot</li> <li>6,601 Sqft</li> <li>45.0 x 120.0</li> <li>5,678 Sqft</li> </ul>                                                                                                                                                                                                                                                                                                                                                                                                                                                                                                                                                                                                                                                                                                                                                                                                                                                                                                                                                                                                                                                                                                                                                                                                                                                                                                                                                                                                                                                                                                                                                                                                                                                                                                                                                                                                                                                                                                                                                                                | <ul> <li>1 Three-Quarter Bath</li> <li>Double Sinks</li> <li>Living Areas / Options:</li> <li>Entry Hall/Foyer</li> <li>Dining in Living Room/Great Room</li> <li>Kitchen:</li> <li>Dishwasher</li> <li>Disposal</li> <li>Electric Range/Oven</li> </ul>                                                                                                                                                                                                                                                                                                         | <ul> <li>Exhaust Fan</li> <li>Great Room</li> <li>Microwave</li> <li>Pantry</li> <li>Island</li> </ul>                                                                          | Great C<br>Dining<br>Kitchen C<br>LOC<br>C = Ce<br>F = Fr | 14'04"×10'10"<br>14'04"×8'00"<br>ation<br>enter<br>ont |
| <ul> <li>Tot Lot</li> <li>Energy/Green Feature</li> <li>Dual Pane Low E Window</li> <li>Garage Door Opener</li> <li>Size:</li> <li>Lot</li> <li>Typical Lot Dimension</li> <li>Standard</li> <li>Minimum Size</li> <li>Maximum Size</li> </ul>                                                                                                                                                                                                                                                                                                                                                                                                                                                                                                                                                                                                                                                                                                                                                                                                                                                                                                                                                                                                                                                                                                                                                                                                                                                                                                                                                                                                                                                                                                                                                                                                                                                                                                                                                                                                                                                                                 | <ul> <li>Digital Programmable Thermostat<br/>Parking</li> <li>Lot</li> <li>6,601 Sqft</li> <li>45.0 x 120.0</li> <li>5,678 Sqft</li> <li>5,252 Sqft</li> </ul>                                                                                                                                                                                                                                                                                                                                                                                                                                                                                                                                                                                                                                                                                                                                                                                                                                                                                                                                                                                                                                                                                                                                                                                                                                                                                                                                                                                                                                                                                                                                                                                                                                                                                                                                                                                                                                                                                                                                                                 | <ul> <li>1 Three-Quarter Bath</li> <li>Double Sinks</li> <li>Living Areas / Options:</li> <li>Entry Hall/Foyer</li> <li>Dining:</li> <li>Dining in Living Room/Great Room</li> <li>Kitchen:</li> <li>Dishwasher</li> <li>Disposal</li> <li>Electric Range/Oven</li> <li>Electric Smooth Cooktop</li> <li>Laundry:</li> <li>Room</li> </ul>                                                                                                                                                                                                                       | <ul> <li>Exhaust Fan</li> <li>Great Room</li> <li>Microwave</li> <li>Pantry</li> <li>Island</li> </ul>                                                                          | Great C<br>Dining<br>Kitchen C<br>LOC<br>C = Ce<br>F = Fr | 14'04"×10'10"<br>14'04"×8'00"<br>ation<br>enter<br>ont |
| <ul> <li>Tot Lot</li> <li>Energy/Green Feature</li> <li>Dual Pane Low E Window</li> <li>Garage Door Opener</li> <li>Size:</li> <li>Lot</li> <li>Typical Lot Dimension</li> <li>Standard</li> <li>Minimum Size</li> <li>Maximum Size</li> </ul>                                                                                                                                                                                                                                                                                                                                                                                                                                                                                                                                                                                                                                                                                                                                                                                                                                                                                                                                                                                                                                                                                                                                                                                                                                                                                                                                                                                                                                                                                                                                                                                                                                                                                                                                                                                                                                                                                 | <ul> <li>Digital Programmable Thermostat<br/>Parking</li> <li>Lot</li> <li>6,601 Sqft</li> <li>45.0 x 120.0</li> <li>5,678 Sqft</li> <li>5,252 Sqft</li> </ul>                                                                                                                                                                                                                                                                                                                                                                                                                                                                                                                                                                                                                                                                                                                                                                                                                                                                                                                                                                                                                                                                                                                                                                                                                                                                                                                                                                                                                                                                                                                                                                                                                                                                                                                                                                                                                                                                                                                                                                 | <ul> <li>1 Three-Quarter Bath</li> <li>Double Sinks</li> <li>Living Areas / Options:</li> <li>Entry Hall/Foyer</li> <li>Dining:</li> <li>Dining in Living Room/Great Room</li> <li>Kitchen:</li> <li>Dishwasher</li> <li>Disposal</li> <li>Electric Range/Oven</li> <li>Electric Smooth Cooktop</li> <li>Laundry:</li> </ul>                                                                                                                                                                                                                                     | <ul> <li>Exhaust Fan</li> <li>Great Room</li> <li>Microwave</li> <li>Pantry</li> <li>Island</li> </ul>                                                                          | Great C<br>Dining<br>Kitchen C<br>LOC<br>C = Ce<br>F = Fr | 14'04"×10'10"<br>14'04"×8'00"<br>ation<br>enter<br>ont |
| <ul> <li>Tot Lot</li> <li>Energy/Green Feature</li> <li>Dual Pane Low E Window</li> <li>Garage Door Opener</li> <li>Size: Lot Typical Lot Dimension Standard Minimum Size Maximum Size Type/View:</li></ul>                                                                                                                                                                                                                                                                                                                                                                                                                                                                                                                                                                                                                                                                                                                                                                                                                                                                                                                                                                                                                                                                                                                                                                                                                                                                                                                                                                                                                                                                                                                                                                                                                                                                                                                                                                                                                                                                                                                    | <ul> <li>Digital Programmable Thermostat</li> <li>Parking</li> <li>Lot</li> <li>6,601 Sqft</li> <li>45.0 x 120.0</li> <li>5,678 Sqft</li> <li>5,252 Sqft</li> <li>8,724 Sqft</li> </ul>                                                                                                                                                                                                                                                                                                                                                                                                                                                                                                                                                                                                                                                                                                                                                                                                                                                                                                                                                                                                                                                                                                                                                                                                                                                                                                                                                                                                                                                                                                                                                                                                                                                                                                                                                                                                                                                                                                                                        | <ul> <li>1 Three-Quarter Bath</li> <li>Double Sinks</li> <li>Living Areas / Options:</li> <li>Entry Hall/Foyer</li> <li>Dining:</li> <li>Dining in Living Room/Great Room</li> <li>Kitchen:</li> <li>Dishwasher</li> <li>Disposal</li> <li>Electric Range/Oven</li> <li>Electric Smooth Cooktop</li> <li>Laundry:</li> <li>Room</li> </ul>                                                                                                                                                                                                                       | <ul> <li>Exhaust Fan</li> <li>Great Room</li> <li>Microwave</li> <li>Pantry</li> <li>Island</li> </ul>                                                                          | Great C<br>Dining<br>Kitchen C<br>LOC<br>C = Ce<br>F = Fr | 14'04"×10'10"<br>14'04"×8'00"<br>ation<br>enter<br>ont |
| <ul> <li>Tot Lot</li> <li>Energy/Green Feature</li> <li>Dual Pane Low E Window</li> <li>Garage Door Opener</li> <li>Size: Lot Typical Lot Dimension Standard Minimum Size Maximum Size Type/View: • Standard </li> </ul>                                                                                                                                                                                                                                                                                                                                                                                                                                                                                                                                                                                                                                                                                                                                                                                                                                                                                                                                                                                                                                                                                                                                                                                                                                                                                                                                                                                                                                                                                                                                                                                                                                                                                                                                                                                                                                                                                                       | <ul> <li>Digital Programmable Thermostat</li> <li>Parking</li> <li>Lot</li> <li>6,601 Sqft</li> <li>45.0 x 120.0</li> <li>5,678 Sqft</li> <li>5,252 Sqft</li> <li>8,724 Sqft</li> <li>N/S Lot</li> </ul>                                                                                                                                                                                                                                                                                                                                                                                                                                                                                                                                                                                                                                                                                                                                                                                                                                                                                                                                                                                                                                                                                                                                                                                                                                                                                                                                                                                                                                                                                                                                                                                                                                                                                                                                                                                                                                                                                                                       | <ul> <li>1 Three-Quarter Bath</li> <li>Double Sinks</li> <li>Living Areas / Options:</li> <li>Entry Hall/Foyer</li> <li>Dining:</li> <li>Dining in Living Room/Great Room</li> <li>Kitchen:</li> <li>Dishwasher</li> <li>Disposal</li> <li>Electric Range/Oven</li> <li>Electric Smooth Cooktop</li> <li>Laundry:</li> <li>Room</li> <li>Fireplace(s):</li> </ul>                                                                                                                                                                                                | <ul> <li>Exhaust Fan</li> <li>Great Room</li> <li>Microwave</li> <li>Pantry</li> <li>Island</li> <li>Granite Tops</li> </ul>                                                    | Great C<br>Dining<br>Kitchen C<br>LOC<br>C = Ce<br>F = Fr | 14'04"×10'10"<br>14'04"×8'00"<br>ation<br>enter<br>ont |
| <ul> <li>Tot Lot</li> <li>Energy/Green Feature</li> <li>Dual Pane Low E Window</li> <li>Garage Door Opener</li> <li>Size: Lot Typical Lot Dimension Standard Minimum Size Maximum Size Type/View:</li></ul>                                                                                                                                                                                                                                                                                                                                                                                                                                                                                                                                                                                                                                                                                                                                                                                                                                                                                                                                                                                                                                                                                                                                                                                                                                                                                                                                                                                                                                                                                                                                                                                                                                                                                                                                                                                                                                                                                                                    | <ul> <li>Digital Programmable Thermostat</li> <li>Parking</li> <li>Lot</li> <li>6,601 Sqft</li> <li>45.0 x 120.0</li> <li>5,678 Sqft</li> <li>5,252 Sqft</li> <li>8,724 Sqft</li> <li>N/S Lot</li> </ul>                                                                                                                                                                                                                                                                                                                                                                                                                                                                                                                                                                                                                                                                                                                                                                                                                                                                                                                                                                                                                                                                                                                                                                                                                                                                                                                                                                                                                                                                                                                                                                                                                                                                                                                                                                                                                                                                                                                       | <ul> <li>1 Three-Quarter Bath</li> <li>Double Sinks</li> <li>Living Areas / Options:</li> <li>Entry Hall/Foyer</li> <li>Dining:</li> <li>Dining in Living Room/Great Room</li> <li>Kitchen:</li> <li>Dishwasher</li> <li>Disposal</li> <li>Electric Range/Oven</li> <li>Electric Smooth Cooktop</li> <li>Laundry:</li> <li>Room</li> <li>Fireplace(s):</li> <li>Not Available</li> </ul>                                                                                                                                                                         | <ul> <li>Exhaust Fan</li> <li>Great Room</li> <li>Microwave</li> <li>Pantry</li> <li>Island</li> <li>Granite Tops</li> </ul>                                                    | Great C<br>Dining<br>Kitchen C<br>LOC<br>C = Ce<br>F = Fr | 14'04"×10'10"<br>14'04"×8'00"<br>ation<br>enter<br>ont |
| <ul> <li>Tot Lot</li> <li>Energy/Green Feature</li> <li>Dual Pane Low E Window</li> <li>Garage Door Opener</li> <li>Size:</li> <li>Lot</li> <li>Typical Lot Dimension</li> <li>Standard</li> <li>Minimum Size</li> <li>Maximum Size</li> <li>Type/View:</li> <li>Standard</li> <li>Maricopa Unif/20</li> </ul>                                                                                                                                                                                                                                                                                                                                                                                                                                                                                                                                                                                                                                                                                                                                                                                                                                                                                                                                                                                                                                                                                                                                                                                                                                                                                                                                                                                                                                                                                                                                                                                                                                                                                                                                                                                                                 | <ul> <li>Digital Programmable Thermostat</li> <li>Parking</li> <li>Lot</li> <li>6,601 Sqft</li> <li>45.0 x 120.0</li> <li>5,678 Sqft</li> <li>5,252 Sqft</li> <li>8,724 Sqft</li> <li>N/S Lot</li> </ul>                                                                                                                                                                                                                                                                                                                                                                                                                                                                                                                                                                                                                                                                                                                                                                                                                                                                                                                                                                                                                                                                                                                                                                                                                                                                                                                                                                                                                                                                                                                                                                                                                                                                                                                                                                                                                                                                                                                       | <ul> <li>1 Three-Quarter Bath</li> <li>Double Sinks</li> <li>Living Areas / Options:</li> <li>Entry Hall/Foyer</li> <li>Dining: <ul> <li>Dining in Living Room/Great Room</li> </ul> </li> <li>Dishwasher</li> <li>Dishwasher</li> <li>Disposal</li> <li>Electric Range/Oven</li> <li>Electric Smooth Cooktop</li> </ul> <li>Laudry: <ul> <li>Room</li> <li>Fireplace(s):</li> <li>Not Available</li> </ul> </li>                                                                                                                                                | <ul> <li>Exhaust Fan</li> <li>Great Room</li> <li>Microwave</li> <li>Pantry</li> <li>Island</li> <li>Granite Tops</li> </ul>                                                    | Great C<br>Dining<br>Kitchen C<br>LOC<br>C = Ce<br>F = Fr | 14'04"×10'10"<br>14'04"×8'00"<br>ation<br>enter<br>ont |
| <ul> <li>Tot Lot</li> <li>Energy/Green Feature</li> <li>Dual Pane Low E Window</li> <li>Garage Door Opener</li> <li>Size: <ul> <li>Lot</li> <li>Typical Lot Dimension</li> <li>Standard</li> <li>Minimum Size</li> <li>Type/View:</li> <li>Standard</li> </ul> </li> <li>Maricopa Unif/20</li> <li>Maricopa Unif/20</li> </ul>                                                                                                                                                                                                                                                                                                                                                                                                                                                                                                                                                                                                                                                                                                                                                                                                                                                                                                                                                                                                                                                                                                                                                                                                                                                                                                                                                                                                                                                                                                                                                                                                                                                                                                                                                                                                 | <ul> <li>Digital Programmable Thermostat</li> <li>Parking</li> <li>Lot</li> <li>6,601 Sqft</li> <li>45.0 x 120.0</li> <li>5,678 Sqft</li> <li>5,252 Sqft</li> <li>8,724 Sqft</li> <li>N/S Lot</li> </ul>                                                                                                                                                                                                                                                                                                                                                                                                                                                                                                                                                                                                                                                                                                                                                                                                                                                                                                                                                                                                                                                                                                                                                                                                                                                                                                                                                                                                                                                                                                                                                                                                                                                                                                                                                                                                                                                                                                                       | <ul> <li>1 Three-Quarter Bath</li> <li>Double Sinks</li> <li>Living Areas / Options: <ul> <li>Entry Hall/Foyer</li> </ul> </li> <li>Dining: <ul> <li>Dining in Living Room/Great Room</li> </ul> </li> <li>Kitchen: <ul> <li>Dishwasher</li> <li>Disposal</li> <li>Electric Range/Oven</li> <li>Electric Smooth Cooktop</li> </ul> </li> <li>Laundry: <ul> <li>Room</li> <li>Fireplace(s):</li> <li>Not Available</li> </ul> </li> <li>Exterior Feat</li> </ul>                                                                                                  | <ul> <li>Exhaust Fan</li> <li>Great Room</li> <li>Microwave</li> <li>Pantry</li> <li>Island</li> <li>Granite Tops</li> </ul>                                                    | Great C<br>Dining<br>Kitchen C<br>LOC<br>C = Ce<br>F = Fr | 14'04"×10'10"<br>14'04"×8'00"<br>ation<br>enter<br>ont |
| <ul> <li>Tot Lot</li> <li>Energy/Green Feature</li> <li>Dual Pane Low E Window</li> <li>Garage Door Opener</li> <li>Size: <ul> <li>Lot</li> <li>Typical Lot Dimension</li> <li>Standard</li> <li>Minimum Size</li> <li>Maximum Size</li> </ul> </li> <li>Type/View: <ul> <li>Standard</li> </ul> </li> <li>Maricopa Unif/20</li> <li>Maricopa Unif/20</li> <li>Santa Cruz Elem/K-5</li> </ul>                                                                                                                                                                                                                                                                                                                                                                                                                                                                                                                                                                                                                                                                                                                                                                                                                                                                                                                                                                                                                                                                                                                                                                                                                                                                                                                                                                                                                                                                                                                                                                                                                                                                                                                                  | <ul> <li>Digital Programmable Thermostat<br/>Parking         <ul> <li>Lot</li> <li>6,601 Sqft</li> <li>45.0 x 120.0</li> <li>5,678 Sqft</li> <li>5,252 Sqft</li> <li>8,724 Sqft</li> <li>N/S Lot</li> <li>Districts</li> </ul> </li> </ul>                                                                                                                                                                                                                                                                                                                                                                                                                                                                                                                                                                                                                                                                                                                                                                                                                                                                                                                                                                                                                                                                                                                                                                                                                                                                                                                                                                                                                                                                                                                                                                                                                                                                                                                                                                                                                                                                                     | <ul> <li>1 Three-Quarter Bath</li> <li>Double Sinks</li> <li>Living Areas / Options: <ul> <li>Entry Hall/Foyer</li> </ul> </li> <li>Dining: <ul> <li>Dining in Living Room/Great Room</li> </ul> </li> <li>Kitchen: <ul> <li>Dishwasher</li> <li>Disposal</li> <li>Electric Range/Oven</li> <li>Electric Smooth Cooktop</li> </ul> </li> <li>Laundry: <ul> <li>Room</li> <li>Fireplace(s):</li> <li>Not Available</li> </ul> </li> <li>Exterior Feat</li> <li>Construction: <ul> <li>2x4 Frame</li> </ul> </li> </ul>                                            | <ul> <li>Exhaust Fan</li> <li>Great Room</li> <li>Microwave</li> <li>Pantry</li> <li>Island</li> <li>Granite Tops</li> </ul>                                                    | Great C<br>Dining<br>Kitchen C<br>LOC<br>C = Ce<br>F = Fr | 14'04"×10'10"<br>14'04"×8'00"<br>ation<br>enter<br>ont |
| <ul> <li>Tot Lot</li> <li>Energy/Green Feature</li> <li>Dual Pane Low E Window</li> <li>Garage Door Opener</li> <li>Size: <ul> <li>Lot</li> <li>Typical Lot Dimension</li> <li>Standard</li> <li>Minimum Size</li> <li>Maximum Size</li> </ul> </li> <li>Type/View: <ul> <li>Standard</li> <li>Maricopa Unif/20</li> <li>Maricopa Unif/20</li> <li>Maricopa Unif/20</li> <li>Santa Cruz Elem/K-5</li> <li>Desert Wind MS/6-8</li> </ul> </li> </ul>                                                                                                                                                                                                                                                                                                                                                                                                                                                                                                                                                                                                                                                                                                                                                                                                                                                                                                                                                                                                                                                                                                                                                                                                                                                                                                                                                                                                                                                                                                                                                                                                                                                                            | <ul> <li>Digital Programmable Thermostat<br/>Parking         <ul> <li>Lot</li> <li>6,601 Sqft</li> <li>45.0 x 120.0</li> <li>5,678 Sqft</li> <li>5,252 Sqft</li> <li>8,724 Sqft</li> <li>N/S Lot</li> <li>Districts</li> </ul> </li> </ul>                                                                                                                                                                                                                                                                                                                                                                                                                                                                                                                                                                                                                                                                                                                                                                                                                                                                                                                                                                                                                                                                                                                                                                                                                                                                                                                                                                                                                                                                                                                                                                                                                                                                                                                                                                                                                                                                                     | <ul> <li>1 Three-Quarter Bath</li> <li>Double Sinks</li> <li>Living Areas / Options: <ul> <li>Entry Hall/Foyer</li> </ul> </li> <li>Dining in Living Room/Great Room</li> <li>Kitchen: <ul> <li>Dishwasher</li> <li>Disposal</li> <li>Electric Range/Oven</li> <li>Electric Smooth Cooktop</li> </ul> </li> <li>Laundry: <ul> <li>Room</li> <li>Fireplace(s):</li> <li>Not Available</li> <li>Exterior Feat</li> </ul> </li> <li>Construction: <ul> <li>2x4 Frame</li> <li>Exterior:</li> </ul> </li> </ul>                                                      | <ul> <li>Exhaust Fan</li> <li>Great Room</li> <li>Microwave</li> <li>Pantry</li> <li>Island</li> <li>Granite Tops</li> </ul> atures <ul> <li>Post Tension Foundation</li> </ul> | Great C<br>Dining<br>Kitchen C<br>LOC<br>C = Ce<br>F = Fr | 14'04"×10'10"<br>14'04"×8'00"<br>ation<br>enter<br>ont |
| <ul> <li>Dual Pane Low E Window</li> <li>Garage Door Opener</li> <li>Size: <ul> <li>Lot</li> <li>Typical Lot Dimension</li> <li>Standard</li> <li>Minimum Size</li> <li>Maximum Size</li> </ul> </li> <li>Type/View: <ul> <li>Standard</li> <li>Maricopa Unif/20</li> <li>Maricopa Unif/20</li> <li>Maricopa Unif/20</li> </ul> </li> <li>Santa Cruz Elem/K-5</li> </ul>                                                                                                                                                                                                                                                                                                                                                                                                                                                                                                                                                                                                                                                                                                                                                                                                                                                                                                                                                                                                                                                                                                                                                                                                                                                                                                                                                                                                                                                                                                                                                                                                                                                                                                                                                       | <ul> <li>Digital Programmable Thermostat<br/>Parking         <ul> <li>Lot</li> <li>6,601 Sqft</li> <li>45.0 x 120.0</li> <li>5,678 Sqft</li> <li>5,252 Sqft</li> <li>8,724 Sqft</li> <li>N/S Lot</li> <li>Districts</li> </ul> </li> </ul>                                                                                                                                                                                                                                                                                                                                                                                                                                                                                                                                                                                                                                                                                                                                                                                                                                                                                                                                                                                                                                                                                                                                                                                                                                                                                                                                                                                                                                                                                                                                                                                                                                                                                                                                                                                                                                                                                     | <ul> <li>1 Three-Quarter Bath</li> <li>Double Sinks</li> <li>Living Areas / Options: <ul> <li>Entry Hall/Foyer</li> </ul> </li> <li>Dining in Living Room/Great Room</li> <li>Kitchen: <ul> <li>Dishwasher</li> <li>Disposal</li> <li>Electric Range/Oven</li> <li>Electric Smooth Cooktop</li> </ul> </li> <li>Laundry: <ul> <li>Room</li> </ul> </li> <li>Fireplace(s): <ul> <li>Not Available</li> <li>Exterior Feat</li> </ul> </li> <li>Construction: <ul> <li>2x4 Frame</li> <li>Exterior: <ul> <li>Stucco</li> </ul> </li> </ul></li></ul>                | <ul> <li>Exhaust Fan</li> <li>Great Room</li> <li>Microwave</li> <li>Pantry</li> <li>Island</li> <li>Granite Tops</li> </ul> atures <ul> <li>Post Tension Foundation</li> </ul> | Great C<br>Dining<br>Kitchen C<br>LOC<br>C = Ce<br>F = Fr | 14'04"×10'10"<br>14'04"×8'00"<br>ation<br>enter<br>ont |
| <ul> <li>Tot Lot</li> <li>Energy/Green Feature</li> <li>Dual Pane Low E Window</li> <li>Garage Door Opener</li> <li>Size: <ul> <li>Lot</li> <li>Typical Lot Dimension</li> <li>Standard</li> <li>Minimum Size</li> <li>Maximum Size</li> </ul> </li> <li>Type/View: <ul> <li>Standard</li> <li>Maricopa Unif/20</li> <li>Maricopa Unif/20</li> <li>Maricopa Unif/20</li> </ul> </li> <li>Santa Cruz Elem/K-5</li> <li>Desert Wind MS/6-8</li> </ul>                                                                                                                                                                                                                                                                                                                                                                                                                                                                                                                                                                                                                                                                                                                                                                                                                                                                                                                                                                                                                                                                                                                                                                                                                                                                                                                                                                                                                                                                                                                                                                                                                                                                            | <ul> <li>Digital Programmable Thermostat<br/>Parking         <ul> <li>Lot</li> <li>6,601 Sqft</li> <li>45.0 x 120.0</li> <li>5,678 Sqft</li> <li>5,252 Sqft</li> <li>8,724 Sqft</li> <li>N/S Lot</li> <li>Districts</li> </ul> </li> </ul>                                                                                                                                                                                                                                                                                                                                                                                                                                                                                                                                                                                                                                                                                                                                                                                                                                                                                                                                                                                                                                                                                                                                                                                                                                                                                                                                                                                                                                                                                                                                                                                                                                                                                                                                                                                                                                                                                     | <ul> <li>1 Three-Quarter Bath</li> <li>Double Sinks</li> <li>Living Areas / Options: <ul> <li>Entry Hall/Foyer</li> </ul> </li> <li>Dining in Living Room/Great Room</li> <li>Kitchen: <ul> <li>Dishwasher</li> <li>Disposal</li> <li>Electric Range/Oven</li> <li>Electric Smooth Cooktop</li> </ul> </li> <li>Laundry: <ul> <li>Room</li> </ul> </li> <li>Fireplace(s): <ul> <li>Not Available</li> <li>Exterior Feat</li> </ul> </li> <li>Construction: <ul> <li>2x4 Frame</li> <li>Exterior: <ul> <li>Stucco</li> <li>Roof:</li> </ul> </li> </ul></li></ul> | <ul> <li>Exhaust Fan</li> <li>Great Room</li> <li>Microwave</li> <li>Pantry</li> <li>Island</li> <li>Granite Tops</li> </ul> atures <ul> <li>Post Tension Foundation</li> </ul> | Great C<br>Dining<br>Kitchen C<br>LOC<br>C = Ce<br>F = Fr | 14'04"×10'10"<br>14'04"×8'00"<br>ation<br>enter<br>ont |