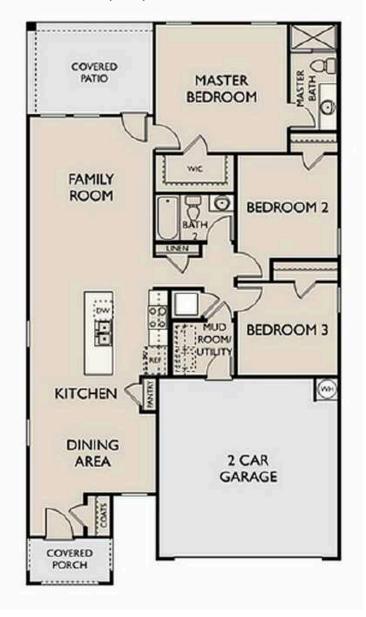

#### Report provided by Ultimate Information Systems on 02-29-2024 07:42 PM

|                                                                                                                                                                                                                                                                                                                                                                                                                                                                                                                                                                                                                                                                                                                                                                                                                                                                                                                                                                                                                                                                                                                                                                                                                                                                                                                                                                                                                                                                                                                                                                                                                                                                                                                                                                                                                                                                                                                                                                                                                                                                                                                                | <b>ID:</b> 1630                                                                                                                                                                                                                                                                                                                                                                                                                                                                                                                                                                                                                                                                                                                                                                                                                                                                                                                                                                                                                                                                                                                                                                                                                                                                                                                                                                                                                                                                                                                                                                                                                                                                                                                                                                                                                                                                                                                                                                                                                                                                                                                | 0687953 Single Family Detached                                                                                                                                                                                                                                                                                                                                                                                                                                                                                                                                   | Spec                                                                                                                                                                            | :                                                         | \$299,990                                              |
|--------------------------------------------------------------------------------------------------------------------------------------------------------------------------------------------------------------------------------------------------------------------------------------------------------------------------------------------------------------------------------------------------------------------------------------------------------------------------------------------------------------------------------------------------------------------------------------------------------------------------------------------------------------------------------------------------------------------------------------------------------------------------------------------------------------------------------------------------------------------------------------------------------------------------------------------------------------------------------------------------------------------------------------------------------------------------------------------------------------------------------------------------------------------------------------------------------------------------------------------------------------------------------------------------------------------------------------------------------------------------------------------------------------------------------------------------------------------------------------------------------------------------------------------------------------------------------------------------------------------------------------------------------------------------------------------------------------------------------------------------------------------------------------------------------------------------------------------------------------------------------------------------------------------------------------------------------------------------------------------------------------------------------------------------------------------------------------------------------------------------------|--------------------------------------------------------------------------------------------------------------------------------------------------------------------------------------------------------------------------------------------------------------------------------------------------------------------------------------------------------------------------------------------------------------------------------------------------------------------------------------------------------------------------------------------------------------------------------------------------------------------------------------------------------------------------------------------------------------------------------------------------------------------------------------------------------------------------------------------------------------------------------------------------------------------------------------------------------------------------------------------------------------------------------------------------------------------------------------------------------------------------------------------------------------------------------------------------------------------------------------------------------------------------------------------------------------------------------------------------------------------------------------------------------------------------------------------------------------------------------------------------------------------------------------------------------------------------------------------------------------------------------------------------------------------------------------------------------------------------------------------------------------------------------------------------------------------------------------------------------------------------------------------------------------------------------------------------------------------------------------------------------------------------------------------------------------------------------------------------------------------------------|------------------------------------------------------------------------------------------------------------------------------------------------------------------------------------------------------------------------------------------------------------------------------------------------------------------------------------------------------------------------------------------------------------------------------------------------------------------------------------------------------------------------------------------------------------------|---------------------------------------------------------------------------------------------------------------------------------------------------------------------------------|-----------------------------------------------------------|--------------------------------------------------------|
|                                                                                                                                                                                                                                                                                                                                                                                                                                                                                                                                                                                                                                                                                                                                                                                                                                                                                                                                                                                                                                                                                                                                                                                                                                                                                                                                                                                                                                                                                                                                                                                                                                                                                                                                                                                                                                                                                                                                                                                                                                                                                                                                |                                                                                                                                                                                                                                                                                                                                                                                                                                                                                                                                                                                                                                                                                                                                                                                                                                                                                                                                                                                                                                                                                                                                                                                                                                                                                                                                                                                                                                                                                                                                                                                                                                                                                                                                                                                                                                                                                                                                                                                                                                                                                                                                |                                                                                                                                                                                                                                                                                                                                                                                                                                                                                                                                                                  | Levels                                                                                                                                                                          | 1                                                         |                                                        |
|                                                                                                                                                                                                                                                                                                                                                                                                                                                                                                                                                                                                                                                                                                                                                                                                                                                                                                                                                                                                                                                                                                                                                                                                                                                                                                                                                                                                                                                                                                                                                                                                                                                                                                                                                                                                                                                                                                                                                                                                                                                                                                                                |                                                                                                                                                                                                                                                                                                                                                                                                                                                                                                                                                                                                                                                                                                                                                                                                                                                                                                                                                                                                                                                                                                                                                                                                                                                                                                                                                                                                                                                                                                                                                                                                                                                                                                                                                                                                                                                                                                                                                                                                                                                                                                                                | David Van Assche                                                                                                                                                                                                                                                                                                                                                                                                                                                                                                                                                 | Bedrooms                                                                                                                                                                        | 3                                                         |                                                        |
| - est                                                                                                                                                                                                                                                                                                                                                                                                                                                                                                                                                                                                                                                                                                                                                                                                                                                                                                                                                                                                                                                                                                                                                                                                                                                                                                                                                                                                                                                                                                                                                                                                                                                                                                                                                                                                                                                                                                                                                                                                                                                                                                                          |                                                                                                                                                                                                                                                                                                                                                                                                                                                                                                                                                                                                                                                                                                                                                                                                                                                                                                                                                                                                                                                                                                                                                                                                                                                                                                                                                                                                                                                                                                                                                                                                                                                                                                                                                                                                                                                                                                                                                                                                                                                                                                                                | My Home Group Real Estate                                                                                                                                                                                                                                                                                                                                                                                                                                                                                                                                        | Baths                                                                                                                                                                           | 1 3/4                                                     | 1                                                      |
|                                                                                                                                                                                                                                                                                                                                                                                                                                                                                                                                                                                                                                                                                                                                                                                                                                                                                                                                                                                                                                                                                                                                                                                                                                                                                                                                                                                                                                                                                                                                                                                                                                                                                                                                                                                                                                                                                                                                                                                                                                                                                                                                |                                                                                                                                                                                                                                                                                                                                                                                                                                                                                                                                                                                                                                                                                                                                                                                                                                                                                                                                                                                                                                                                                                                                                                                                                                                                                                                                                                                                                                                                                                                                                                                                                                                                                                                                                                                                                                                                                                                                                                                                                                                                                                                                | 480-470-1707 480-470-1707                                                                                                                                                                                                                                                                                                                                                                                                                                                                                                                                        | Parking                                                                                                                                                                         | 2G                                                        | -                                                      |
|                                                                                                                                                                                                                                                                                                                                                                                                                                                                                                                                                                                                                                                                                                                                                                                                                                                                                                                                                                                                                                                                                                                                                                                                                                                                                                                                                                                                                                                                                                                                                                                                                                                                                                                                                                                                                                                                                                                                                                                                                                                                                                                                |                                                                                                                                                                                                                                                                                                                                                                                                                                                                                                                                                                                                                                                                                                                                                                                                                                                                                                                                                                                                                                                                                                                                                                                                                                                                                                                                                                                                                                                                                                                                                                                                                                                                                                                                                                                                                                                                                                                                                                                                                                                                                                                                | Website www.PhoenixAreaHome.com                                                                                                                                                                                                                                                                                                                                                                                                                                                                                                                                  | Sqft                                                                                                                                                                            | 1,53                                                      | 6                                                      |
|                                                                                                                                                                                                                                                                                                                                                                                                                                                                                                                                                                                                                                                                                                                                                                                                                                                                                                                                                                                                                                                                                                                                                                                                                                                                                                                                                                                                                                                                                                                                                                                                                                                                                                                                                                                                                                                                                                                                                                                                                                                                                                                                |                                                                                                                                                                                                                                                                                                                                                                                                                                                                                                                                                                                                                                                                                                                                                                                                                                                                                                                                                                                                                                                                                                                                                                                                                                                                                                                                                                                                                                                                                                                                                                                                                                                                                                                                                                                                                                                                                                                                                                                                                                                                                                                                | David@PhoenixAreaHome.com                                                                                                                                                                                                                                                                                                                                                                                                                                                                                                                                        | Lot Included                                                                                                                                                                    | Y                                                         |                                                        |
| REAL PROPERTY OF THE PARTY OF T |                                                                                                                                                                                                                                                                                                                                                                                                                                                                                                                                                                                                                                                                                                                                                                                                                                                                                                                                                                                                                                                                                                                                                                                                                                                                                                                                                                                                                                                                                                                                                                                                                                                                                                                                                                                                                                                                                                                                                                                                                                                                                                                                |                                                                                                                                                                                                                                                                                                                                                                                                                                                                                                                                                                  | Lot Premium                                                                                                                                                                     |                                                           | ded, if any                                            |
|                                                                                                                                                                                                                                                                                                                                                                                                                                                                                                                                                                                                                                                                                                                                                                                                                                                                                                                                                                                                                                                                                                                                                                                                                                                                                                                                                                                                                                                                                                                                                                                                                                                                                                                                                                                                                                                                                                                                                                                                                                                                                                                                |                                                                                                                                                                                                                                                                                                                                                                                                                                                                                                                                                                                                                                                                                                                                                                                                                                                                                                                                                                                                                                                                                                                                                                                                                                                                                                                                                                                                                                                                                                                                                                                                                                                                                                                                                                                                                                                                                                                                                                                                                                                                                                                                |                                                                                                                                                                                                                                                                                                                                                                                                                                                                                                                                                                  | Sub Plan Price Ra<br>Sub Plan Sqft Rar                                                                                                                                          |                                                           | \$440,990<br>8 - 2,434                                 |
| California ( 199                                                                                                                                                                                                                                                                                                                                                                                                                                                                                                                                                                                                                                                                                                                                                                                                                                                                                                                                                                                                                                                                                                                                                                                                                                                                                                                                                                                                                                                                                                                                                                                                                                                                                                                                                                                                                                                                                                                                                                                                                                                                                                               | and the second se                                                                                                                                                                                                                                                                                                                                                                                                                                                                                                                                                                                                                                                                                                                                                                                                                                                                                                                                                                                                                                                                                                                                                                                                                                                                                                                                                                                                                            |                                                                                                                                                                                                                                                                                                                                                                                                                                                                                                                                                                  | Last Updated                                                                                                                                                                    | -                                                         | : 02/26/2024                                           |
| TTA DATA                                                                                                                                                                                                                                                                                                                                                                                                                                                                                                                                                                                                                                                                                                                                                                                                                                                                                                                                                                                                                                                                                                                                                                                                                                                                                                                                                                                                                                                                                                                                                                                                                                                                                                                                                                                                                                                                                                                                                                                                                                                                                                                       | and the second s |                                                                                                                                                                                                                                                                                                                                                                                                                                                                                                                                                                  | Association Fee                                                                                                                                                                 | 91.00 Paic                                                |                                                        |
|                                                                                                                                                                                                                                                                                                                                                                                                                                                                                                                                                                                                                                                                                                                                                                                                                                                                                                                                                                                                                                                                                                                                                                                                                                                                                                                                                                                                                                                                                                                                                                                                                                                                                                                                                                                                                                                                                                                                                                                                                                                                                                                                | the second                                                                                                                                                                                                                                                                                                                                                                                                                                                                                                                                                                                                                                                                                                                                                                                                                                                                                                                                                                                                                                                                                                                                                                                                                                                                                                                                                                                                                                                                                                                                                                                                                                                                                                                                                                                                                                                                                                                                                                                                                                                                                                                     |                                                                                                                                                                                                                                                                                                                                                                                                                                                                                                                                                                  | Association Fee                                                                                                                                                                 | Paic                                                      | ,                                                      |
| Maricopa, AZ 85138                                                                                                                                                                                                                                                                                                                                                                                                                                                                                                                                                                                                                                                                                                                                                                                                                                                                                                                                                                                                                                                                                                                                                                                                                                                                                                                                                                                                                                                                                                                                                                                                                                                                                                                                                                                                                                                                                                                                                                                                                                                                                                             |                                                                                                                                                                                                                                                                                                                                                                                                                                                                                                                                                                                                                                                                                                                                                                                                                                                                                                                                                                                                                                                                                                                                                                                                                                                                                                                                                                                                                                                                                                                                                                                                                                                                                                                                                                                                                                                                                                                                                                                                                                                                                                                                |                                                                                                                                                                                                                                                                                                                                                                                                                                                                                                                                                                  |                                                                                                                                                                                 |                                                           |                                                        |
| Included • Covered Pat                                                                                                                                                                                                                                                                                                                                                                                                                                                                                                                                                                                                                                                                                                                                                                                                                                                                                                                                                                                                                                                                                                                                                                                                                                                                                                                                                                                                                                                                                                                                                                                                                                                                                                                                                                                                                                                                                                                                                                                                                                                                                                         | io• Front Landscaping                                                                                                                                                                                                                                                                                                                                                                                                                                                                                                                                                                                                                                                                                                                                                                                                                                                                                                                                                                                                                                                                                                                                                                                                                                                                                                                                                                                                                                                                                                                                                                                                                                                                                                                                                                                                                                                                                                                                                                                                                                                                                                          |                                                                                                                                                                                                                                                                                                                                                                                                                                                                                                                                                                  |                                                                                                                                                                                 |                                                           | ncy 02/27/2024                                         |
| Choice of                                                                                                                                                                                                                                                                                                                                                                                                                                                                                                                                                                                                                                                                                                                                                                                                                                                                                                                                                                                                                                                                                                                                                                                                                                                                                                                                                                                                                                                                                                                                                                                                                                                                                                                                                                                                                                                                                                                                                                                                                                                                                                                      |                                                                                                                                                                                                                                                                                                                                                                                                                                                                                                                                                                                                                                                                                                                                                                                                                                                                                                                                                                                                                                                                                                                                                                                                                                                                                                                                                                                                                                                                                                                                                                                                                                                                                                                                                                                                                                                                                                                                                                                                                                                                                                                                |                                                                                                                                                                                                                                                                                                                                                                                                                                                                                                                                                                  |                                                                                                                                                                                 | Possession                                                | Move-In<br>Ready                                       |
| Spec The kitchen in<br>Remarks watering syste                                                                                                                                                                                                                                                                                                                                                                                                                                                                                                                                                                                                                                                                                                                                                                                                                                                                                                                                                                                                                                                                                                                                                                                                                                                                                                                                                                                                                                                                                                                                                                                                                                                                                                                                                                                                                                                                                                                                                                                                                                                                                  | cludes an electric range/oven and grani<br>em.                                                                                                                                                                                                                                                                                                                                                                                                                                                                                                                                                                                                                                                                                                                                                                                                                                                                                                                                                                                                                                                                                                                                                                                                                                                                                                                                                                                                                                                                                                                                                                                                                                                                                                                                                                                                                                                                                                                                                                                                                                                                                 | te countertops. Low-maintenance fror                                                                                                                                                                                                                                                                                                                                                                                                                                                                                                                             | nt yard landscaping with a                                                                                                                                                      | Leaseback<br>Lock Box                                     | Ready                                                  |
| Subo                                                                                                                                                                                                                                                                                                                                                                                                                                                                                                                                                                                                                                                                                                                                                                                                                                                                                                                                                                                                                                                                                                                                                                                                                                                                                                                                                                                                                                                                                                                                                                                                                                                                                                                                                                                                                                                                                                                                                                                                                                                                                                                           | division Features                                                                                                                                                                                                                                                                                                                                                                                                                                                                                                                                                                                                                                                                                                                                                                                                                                                                                                                                                                                                                                                                                                                                                                                                                                                                                                                                                                                                                                                                                                                                                                                                                                                                                                                                                                                                                                                                                                                                                                                                                                                                                                              | Interior Fea                                                                                                                                                                                                                                                                                                                                                                                                                                                                                                                                                     | atures                                                                                                                                                                          | Room / Lo                                                 | cation / Sizes                                         |
| General:                                                                                                                                                                                                                                                                                                                                                                                                                                                                                                                                                                                                                                                                                                                                                                                                                                                                                                                                                                                                                                                                                                                                                                                                                                                                                                                                                                                                                                                                                                                                                                                                                                                                                                                                                                                                                                                                                                                                                                                                                                                                                                                       |                                                                                                                                                                                                                                                                                                                                                                                                                                                                                                                                                                                                                                                                                                                                                                                                                                                                                                                                                                                                                                                                                                                                                                                                                                                                                                                                                                                                                                                                                                                                                                                                                                                                                                                                                                                                                                                                                                                                                                                                                                                                                                                                | Master Bedroom Amenities:                                                                                                                                                                                                                                                                                                                                                                                                                                                                                                                                        |                                                                                                                                                                                 | Master R                                                  | 14'07"x15'06"                                          |
| <ul> <li>Association Fee</li> </ul>                                                                                                                                                                                                                                                                                                                                                                                                                                                                                                                                                                                                                                                                                                                                                                                                                                                                                                                                                                                                                                                                                                                                                                                                                                                                                                                                                                                                                                                                                                                                                                                                                                                                                                                                                                                                                                                                                                                                                                                                                                                                                            | <ul> <li>Master Plan/Planned Community</li> </ul>                                                                                                                                                                                                                                                                                                                                                                                                                                                                                                                                                                                                                                                                                                                                                                                                                                                                                                                                                                                                                                                                                                                                                                                                                                                                                                                                                                                                                                                                                                                                                                                                                                                                                                                                                                                                                                                                                                                                                                                                                                                                              | <ul> <li>Walk-In Closet</li> </ul>                                                                                                                                                                                                                                                                                                                                                                                                                                                                                                                               |                                                                                                                                                                                 | 2 Bed                                                     | 12'03"x10'00"                                          |
|                                                                                                                                                                                                                                                                                                                                                                                                                                                                                                                                                                                                                                                                                                                                                                                                                                                                                                                                                                                                                                                                                                                                                                                                                                                                                                                                                                                                                                                                                                                                                                                                                                                                                                                                                                                                                                                                                                                                                                                                                                                                                                                                |                                                                                                                                                                                                                                                                                                                                                                                                                                                                                                                                                                                                                                                                                                                                                                                                                                                                                                                                                                                                                                                                                                                                                                                                                                                                                                                                                                                                                                                                                                                                                                                                                                                                                                                                                                                                                                                                                                                                                                                                                                                                                                                                |                                                                                                                                                                                                                                                                                                                                                                                                                                                                                                                                                                  |                                                                                                                                                                                 |                                                           |                                                        |
| Outdoor:                                                                                                                                                                                                                                                                                                                                                                                                                                                                                                                                                                                                                                                                                                                                                                                                                                                                                                                                                                                                                                                                                                                                                                                                                                                                                                                                                                                                                                                                                                                                                                                                                                                                                                                                                                                                                                                                                                                                                                                                                                                                                                                       |                                                                                                                                                                                                                                                                                                                                                                                                                                                                                                                                                                                                                                                                                                                                                                                                                                                                                                                                                                                                                                                                                                                                                                                                                                                                                                                                                                                                                                                                                                                                                                                                                                                                                                                                                                                                                                                                                                                                                                                                                                                                                                                                | Master Bath Amenities:                                                                                                                                                                                                                                                                                                                                                                                                                                                                                                                                           |                                                                                                                                                                                 | 3 Bed                                                     | 10'11"x10'00"                                          |
|                                                                                                                                                                                                                                                                                                                                                                                                                                                                                                                                                                                                                                                                                                                                                                                                                                                                                                                                                                                                                                                                                                                                                                                                                                                                                                                                                                                                                                                                                                                                                                                                                                                                                                                                                                                                                                                                                                                                                                                                                                                                                                                                |                                                                                                                                                                                                                                                                                                                                                                                                                                                                                                                                                                                                                                                                                                                                                                                                                                                                                                                                                                                                                                                                                                                                                                                                                                                                                                                                                                                                                                                                                                                                                                                                                                                                                                                                                                                                                                                                                                                                                                                                                                                                                                                                | <ul><li>Master Bath Amenities:</li><li>1 Three-Quarter Bath</li></ul>                                                                                                                                                                                                                                                                                                                                                                                                                                                                                            | • Enclosed Water Closet                                                                                                                                                         |                                                           | 10'11"x10'00"<br>14'04"x10'10"                         |
|                                                                                                                                                                                                                                                                                                                                                                                                                                                                                                                                                                                                                                                                                                                                                                                                                                                                                                                                                                                                                                                                                                                                                                                                                                                                                                                                                                                                                                                                                                                                                                                                                                                                                                                                                                                                                                                                                                                                                                                                                                                                                                                                | es:                                                                                                                                                                                                                                                                                                                                                                                                                                                                                                                                                                                                                                                                                                                                                                                                                                                                                                                                                                                                                                                                                                                                                                                                                                                                                                                                                                                                                                                                                                                                                                                                                                                                                                                                                                                                                                                                                                                                                                                                                                                                                                                            |                                                                                                                                                                                                                                                                                                                                                                                                                                                                                                                                                                  | <ul><li>Enclosed Water Closet</li><li>Exhaust Fan</li></ul>                                                                                                                     | Great C                                                   | 14'04"x10'10"                                          |
| • Tot Lot<br>Energy/Green Feature                                                                                                                                                                                                                                                                                                                                                                                                                                                                                                                                                                                                                                                                                                                                                                                                                                                                                                                                                                                                                                                                                                                                                                                                                                                                                                                                                                                                                                                                                                                                                                                                                                                                                                                                                                                                                                                                                                                                                                                                                                                                                              | es:<br>w • Digital Programmable Thermostat                                                                                                                                                                                                                                                                                                                                                                                                                                                                                                                                                                                                                                                                                                                                                                                                                                                                                                                                                                                                                                                                                                                                                                                                                                                                                                                                                                                                                                                                                                                                                                                                                                                                                                                                                                                                                                                                                                                                                                                                                                                                                     | • 1 Three-Quarter Bath                                                                                                                                                                                                                                                                                                                                                                                                                                                                                                                                           |                                                                                                                                                                                 | Great C<br>Dining                                         |                                                        |
| • Tot Lot<br>Energy/Green Feature                                                                                                                                                                                                                                                                                                                                                                                                                                                                                                                                                                                                                                                                                                                                                                                                                                                                                                                                                                                                                                                                                                                                                                                                                                                                                                                                                                                                                                                                                                                                                                                                                                                                                                                                                                                                                                                                                                                                                                                                                                                                                              |                                                                                                                                                                                                                                                                                                                                                                                                                                                                                                                                                                                                                                                                                                                                                                                                                                                                                                                                                                                                                                                                                                                                                                                                                                                                                                                                                                                                                                                                                                                                                                                                                                                                                                                                                                                                                                                                                                                                                                                                                                                                                                                                | <ul><li>1 Three-Quarter Bath</li><li>Double Sinks</li></ul>                                                                                                                                                                                                                                                                                                                                                                                                                                                                                                      |                                                                                                                                                                                 | Great C                                                   | 14'04"x10'10"                                          |
| • Tot Lot<br>Energy/Green Feature                                                                                                                                                                                                                                                                                                                                                                                                                                                                                                                                                                                                                                                                                                                                                                                                                                                                                                                                                                                                                                                                                                                                                                                                                                                                                                                                                                                                                                                                                                                                                                                                                                                                                                                                                                                                                                                                                                                                                                                                                                                                                              | • Digital Programmable Thermostat                                                                                                                                                                                                                                                                                                                                                                                                                                                                                                                                                                                                                                                                                                                                                                                                                                                                                                                                                                                                                                                                                                                                                                                                                                                                                                                                                                                                                                                                                                                                                                                                                                                                                                                                                                                                                                                                                                                                                                                                                                                                                              | <ul> <li>1 Three-Quarter Bath</li> <li>Double Sinks</li> <li>Living Areas / Options:</li> </ul>                                                                                                                                                                                                                                                                                                                                                                                                                                                                  | • Exhaust Fan                                                                                                                                                                   | Great C<br>Dining                                         | 14'04"x10'10"                                          |
| Tot Lot     Energy/Green Feature     Dual Pane Low E Window                                                                                                                                                                                                                                                                                                                                                                                                                                                                                                                                                                                                                                                                                                                                                                                                                                                                                                                                                                                                                                                                                                                                                                                                                                                                                                                                                                                                                                                                                                                                                                                                                                                                                                                                                                                                                                                                                                                                                                                                                                                                    | • Digital Programmable Thermostat                                                                                                                                                                                                                                                                                                                                                                                                                                                                                                                                                                                                                                                                                                                                                                                                                                                                                                                                                                                                                                                                                                                                                                                                                                                                                                                                                                                                                                                                                                                                                                                                                                                                                                                                                                                                                                                                                                                                                                                                                                                                                              | <ul> <li>1 Three-Quarter Bath</li> <li>Double Sinks</li> <li>Living Areas / Options:</li> <li>Entry Hall/Foyer</li> </ul>                                                                                                                                                                                                                                                                                                                                                                                                                                        | <ul><li>Exhaust Fan</li><li>Great Room</li></ul>                                                                                                                                | Great C<br>Dining<br>Kitchen C                            | 14'04"x10'10"<br>14'04"x8'00"                          |
| <ul> <li>Tot Lot</li> <li>Energy/Green Feature</li> <li>Dual Pane Low E Window</li> <li>Garage Door Opener</li> </ul>                                                                                                                                                                                                                                                                                                                                                                                                                                                                                                                                                                                                                                                                                                                                                                                                                                                                                                                                                                                                                                                                                                                                                                                                                                                                                                                                                                                                                                                                                                                                                                                                                                                                                                                                                                                                                                                                                                                                                                                                          | <ul> <li>Digital Programmable Thermostat</li> <li>Parking</li> </ul>                                                                                                                                                                                                                                                                                                                                                                                                                                                                                                                                                                                                                                                                                                                                                                                                                                                                                                                                                                                                                                                                                                                                                                                                                                                                                                                                                                                                                                                                                                                                                                                                                                                                                                                                                                                                                                                                                                                                                                                                                                                           | <ul> <li>1 Three-Quarter Bath</li> <li>Double Sinks</li> <li>Living Areas / Options:</li> <li>Entry Hall/Foyer</li> <li>Dining:</li> </ul>                                                                                                                                                                                                                                                                                                                                                                                                                       | <ul><li>Exhaust Fan</li><li>Great Room</li></ul>                                                                                                                                | Great C<br>Dining<br>Kitchen C                            | 14'04"x10'10"<br>14'04"x8'00"<br>ation                 |
| Tot Lot Energy/Green Feature Dual Pane Low E Windor Garage Door Opener Size:                                                                                                                                                                                                                                                                                                                                                                                                                                                                                                                                                                                                                                                                                                                                                                                                                                                                                                                                                                                                                                                                                                                                                                                                                                                                                                                                                                                                                                                                                                                                                                                                                                                                                                                                                                                                                                                                                                                                                                                                                                                   | <ul> <li>Digital Programmable Thermostat</li> <li>Parking</li> <li>Lot</li> </ul>                                                                                                                                                                                                                                                                                                                                                                                                                                                                                                                                                                                                                                                                                                                                                                                                                                                                                                                                                                                                                                                                                                                                                                                                                                                                                                                                                                                                                                                                                                                                                                                                                                                                                                                                                                                                                                                                                                                                                                                                                                              | <ul> <li>1 Three-Quarter Bath</li> <li>Double Sinks</li> <li>Living Areas / Options:</li> <li>Entry Hall/Foyer</li> <li>Dining:</li> <li>Dining in Living Room/Great Room</li> </ul>                                                                                                                                                                                                                                                                                                                                                                             | <ul><li>Exhaust Fan</li><li>Great Room</li></ul>                                                                                                                                | Great C<br>Dining<br>Kitchen C<br>LOC<br>C = Ce           | 14'04"×10'10"<br>14'04"×8'00"<br>ation                 |
| <ul> <li>Tot Lot</li> <li>Energy/Green Feature</li> <li>Dual Pane Low E Window</li> <li>Garage Door Opener</li> <li>Size:</li> <li>Lot</li> </ul>                                                                                                                                                                                                                                                                                                                                                                                                                                                                                                                                                                                                                                                                                                                                                                                                                                                                                                                                                                                                                                                                                                                                                                                                                                                                                                                                                                                                                                                                                                                                                                                                                                                                                                                                                                                                                                                                                                                                                                              | <ul> <li>Digital Programmable Thermostat</li> <li>Parking</li> </ul>                                                                                                                                                                                                                                                                                                                                                                                                                                                                                                                                                                                                                                                                                                                                                                                                                                                                                                                                                                                                                                                                                                                                                                                                                                                                                                                                                                                                                                                                                                                                                                                                                                                                                                                                                                                                                                                                                                                                                                                                                                                           | <ul> <li>1 Three-Quarter Bath</li> <li>Double Sinks</li> <li>Living Areas / Options:</li> <li>Entry Hall/Foyer</li> <li>Dining:</li> <li>Dining in Living Room/Great Room</li> <li>Kitchen:</li> </ul>                                                                                                                                                                                                                                                                                                                                                           | • Exhaust Fan<br>• Great Room                                                                                                                                                   | Great C<br>Dining<br>Kitchen C<br>LOC<br>C = Ce<br>F = Fr | 14'04"×10'10"<br>14'04"×8'00"<br>ation<br>enter<br>ont |
| <ul> <li>Tot Lot</li> <li>Energy/Green Feature</li> <li>Dual Pane Low E Window</li> <li>Garage Door Opener</li> <li>Size:</li> <li>Lot</li> <li>Typical Lot Dimension</li> </ul>                                                                                                                                                                                                                                                                                                                                                                                                                                                                                                                                                                                                                                                                                                                                                                                                                                                                                                                                                                                                                                                                                                                                                                                                                                                                                                                                                                                                                                                                                                                                                                                                                                                                                                                                                                                                                                                                                                                                               | <ul> <li>Digital Programmable Thermostat</li> <li>Parking</li> <li>Lot</li> <li>6,601 Sqft</li> </ul>                                                                                                                                                                                                                                                                                                                                                                                                                                                                                                                                                                                                                                                                                                                                                                                                                                                                                                                                                                                                                                                                                                                                                                                                                                                                                                                                                                                                                                                                                                                                                                                                                                                                                                                                                                                                                                                                                                                                                                                                                          | <ul> <li>1 Three-Quarter Bath</li> <li>Double Sinks</li> <li>Living Areas / Options:</li> <li>Entry Hall/Foyer</li> <li>Dining in Living Room/Great Room</li> <li>Kitchen:</li> <li>Dishwasher</li> <li>Disposal</li> <li>Electric Range/Oven</li> </ul>                                                                                                                                                                                                                                                                                                         | Exhaust Fan     Great Room     Microwave                                                                                                                                        | Great C<br>Dining<br>Kitchen C<br>LOC<br>C = Ce           | 14'04"×10'10"<br>14'04"×8'00"<br>ation<br>enter<br>ont |
| <ul> <li>Tot Lot</li> <li>Energy/Green Feature</li> <li>Dual Pane Low E Window</li> <li>Garage Door Opener</li> <li>Size:</li> <li>Lot</li> <li>Typical Lot Dimension</li> <li>Standard</li> </ul>                                                                                                                                                                                                                                                                                                                                                                                                                                                                                                                                                                                                                                                                                                                                                                                                                                                                                                                                                                                                                                                                                                                                                                                                                                                                                                                                                                                                                                                                                                                                                                                                                                                                                                                                                                                                                                                                                                                             | <ul> <li>Digital Programmable Thermostat</li> <li>Parking</li> <li>Lot</li> <li>6,601 Sqft</li> <li>45.0 x 120.0</li> </ul>                                                                                                                                                                                                                                                                                                                                                                                                                                                                                                                                                                                                                                                                                                                                                                                                                                                                                                                                                                                                                                                                                                                                                                                                                                                                                                                                                                                                                                                                                                                                                                                                                                                                                                                                                                                                                                                                                                                                                                                                    | <ul> <li>1 Three-Quarter Bath</li> <li>Double Sinks</li> <li>Living Areas / Options:</li> <li>Entry Hall/Foyer</li> <li>Dining:</li> <li>Dining in Living Room/Great Room</li> <li>Kitchen:</li> <li>Dishwasher</li> <li>Disposal</li> </ul>                                                                                                                                                                                                                                                                                                                     | <ul> <li>Exhaust Fan</li> <li>Great Room</li> <li>Microwave</li> <li>Pantry</li> </ul>                                                                                          | Great C<br>Dining<br>Kitchen C<br>LOC<br>C = Ce<br>F = Fr | 14'04"×10'10"<br>14'04"×8'00"<br>ation<br>enter<br>ont |
| <ul> <li>Tot Lot</li> <li>Energy/Green Feature</li> <li>Dual Pane Low E Window</li> <li>Garage Door Opener</li> <li>Size:</li> <li>Lot</li> <li>Typical Lot Dimension</li> <li>Standard</li> </ul>                                                                                                                                                                                                                                                                                                                                                                                                                                                                                                                                                                                                                                                                                                                                                                                                                                                                                                                                                                                                                                                                                                                                                                                                                                                                                                                                                                                                                                                                                                                                                                                                                                                                                                                                                                                                                                                                                                                             | <ul> <li>Digital Programmable Thermostat</li> <li>Parking</li> <li>Lot</li> <li>6,601 Sqft</li> <li>45.0 x 120.0</li> <li>5,678 Sqft</li> </ul>                                                                                                                                                                                                                                                                                                                                                                                                                                                                                                                                                                                                                                                                                                                                                                                                                                                                                                                                                                                                                                                                                                                                                                                                                                                                                                                                                                                                                                                                                                                                                                                                                                                                                                                                                                                                                                                                                                                                                                                | <ul> <li>1 Three-Quarter Bath</li> <li>Double Sinks</li> <li>Living Areas / Options:</li> <li>Entry Hall/Foyer</li> <li>Dining in Living Room/Great Room</li> <li>Kitchen:</li> <li>Dishwasher</li> <li>Disposal</li> <li>Electric Range/Oven</li> </ul>                                                                                                                                                                                                                                                                                                         | <ul> <li>Exhaust Fan</li> <li>Great Room</li> <li>Microwave</li> <li>Pantry</li> <li>Island</li> </ul>                                                                          | Great C<br>Dining<br>Kitchen C<br>LOC<br>C = Ce<br>F = Fr | 14'04"×10'10"<br>14'04"×8'00"<br>ation<br>enter<br>ont |
| <ul> <li>Tot Lot</li> <li>Energy/Green Feature</li> <li>Dual Pane Low E Window</li> <li>Garage Door Opener</li> <li>Size:</li> <li>Lot</li> <li>Typical Lot Dimension</li> <li>Standard</li> <li>Minimum Size</li> <li>Maximum Size</li> </ul>                                                                                                                                                                                                                                                                                                                                                                                                                                                                                                                                                                                                                                                                                                                                                                                                                                                                                                                                                                                                                                                                                                                                                                                                                                                                                                                                                                                                                                                                                                                                                                                                                                                                                                                                                                                                                                                                                 | <ul> <li>Digital Programmable Thermostat<br/>Parking</li> <li>Lot</li> <li>6,601 Sqft</li> <li>45.0 x 120.0</li> <li>5,678 Sqft</li> <li>5,252 Sqft</li> </ul>                                                                                                                                                                                                                                                                                                                                                                                                                                                                                                                                                                                                                                                                                                                                                                                                                                                                                                                                                                                                                                                                                                                                                                                                                                                                                                                                                                                                                                                                                                                                                                                                                                                                                                                                                                                                                                                                                                                                                                 | <ul> <li>1 Three-Quarter Bath</li> <li>Double Sinks</li> <li>Living Areas / Options:</li> <li>Entry Hall/Foyer</li> <li>Dining:</li> <li>Dining in Living Room/Great Room</li> <li>Kitchen:</li> <li>Dishwasher</li> <li>Disposal</li> <li>Electric Range/Oven</li> <li>Electric Smooth Cooktop</li> <li>Laundry:</li> <li>Room</li> </ul>                                                                                                                                                                                                                       | <ul> <li>Exhaust Fan</li> <li>Great Room</li> <li>Microwave</li> <li>Pantry</li> <li>Island</li> </ul>                                                                          | Great C<br>Dining<br>Kitchen C<br>LOC<br>C = Ce<br>F = Fr | 14'04"×10'10"<br>14'04"×8'00"<br>ation<br>enter<br>ont |
| <ul> <li>Tot Lot</li> <li>Energy/Green Feature</li> <li>Dual Pane Low E Window</li> <li>Garage Door Opener</li> <li>Size:</li> <li>Lot</li> <li>Typical Lot Dimension</li> <li>Standard</li> <li>Minimum Size</li> <li>Maximum Size</li> </ul>                                                                                                                                                                                                                                                                                                                                                                                                                                                                                                                                                                                                                                                                                                                                                                                                                                                                                                                                                                                                                                                                                                                                                                                                                                                                                                                                                                                                                                                                                                                                                                                                                                                                                                                                                                                                                                                                                 | <ul> <li>Digital Programmable Thermostat<br/>Parking</li> <li>Lot</li> <li>6,601 Sqft</li> <li>45.0 x 120.0</li> <li>5,678 Sqft</li> <li>5,252 Sqft</li> </ul>                                                                                                                                                                                                                                                                                                                                                                                                                                                                                                                                                                                                                                                                                                                                                                                                                                                                                                                                                                                                                                                                                                                                                                                                                                                                                                                                                                                                                                                                                                                                                                                                                                                                                                                                                                                                                                                                                                                                                                 | <ul> <li>1 Three-Quarter Bath</li> <li>Double Sinks</li> <li>Living Areas / Options:</li> <li>Entry Hall/Foyer</li> <li>Dining:</li> <li>Dining in Living Room/Great Room</li> <li>Kitchen:</li> <li>Dishwasher</li> <li>Disposal</li> <li>Electric Range/Oven</li> <li>Electric Smooth Cooktop</li> <li>Laundry:</li> </ul>                                                                                                                                                                                                                                     | <ul> <li>Exhaust Fan</li> <li>Great Room</li> <li>Microwave</li> <li>Pantry</li> <li>Island</li> </ul>                                                                          | Great C<br>Dining<br>Kitchen C<br>LOC<br>C = Ce<br>F = Fr | 14'04"×10'10"<br>14'04"×8'00"<br>ation<br>enter<br>ont |
| <ul> <li>Tot Lot</li> <li>Energy/Green Feature</li> <li>Dual Pane Low E Window</li> <li>Garage Door Opener</li> <li>Size: Lot Typical Lot Dimension Standard Minimum Size Maximum Size Type/View:</li></ul>                                                                                                                                                                                                                                                                                                                                                                                                                                                                                                                                                                                                                                                                                                                                                                                                                                                                                                                                                                                                                                                                                                                                                                                                                                                                                                                                                                                                                                                                                                                                                                                                                                                                                                                                                                                                                                                                                                                    | <ul> <li>Digital Programmable Thermostat</li> <li>Parking</li> <li>Lot</li> <li>6,601 Sqft</li> <li>45.0 x 120.0</li> <li>5,678 Sqft</li> <li>5,252 Sqft</li> <li>8,724 Sqft</li> </ul>                                                                                                                                                                                                                                                                                                                                                                                                                                                                                                                                                                                                                                                                                                                                                                                                                                                                                                                                                                                                                                                                                                                                                                                                                                                                                                                                                                                                                                                                                                                                                                                                                                                                                                                                                                                                                                                                                                                                        | <ul> <li>1 Three-Quarter Bath</li> <li>Double Sinks</li> <li>Living Areas / Options:</li> <li>Entry Hall/Foyer</li> <li>Dining:</li> <li>Dining in Living Room/Great Room</li> <li>Kitchen:</li> <li>Dishwasher</li> <li>Disposal</li> <li>Electric Range/Oven</li> <li>Electric Smooth Cooktop</li> <li>Laundry:</li> <li>Room</li> </ul>                                                                                                                                                                                                                       | <ul> <li>Exhaust Fan</li> <li>Great Room</li> <li>Microwave</li> <li>Pantry</li> <li>Island</li> </ul>                                                                          | Great C<br>Dining<br>Kitchen C<br>LOC<br>C = Ce<br>F = Fr | 14'04"×10'10"<br>14'04"×8'00"<br>ation<br>enter<br>ont |
| <ul> <li>Tot Lot</li> <li>Energy/Green Feature</li> <li>Dual Pane Low E Window</li> <li>Garage Door Opener</li> <li>Size: Lot Typical Lot Dimension Standard Minimum Size Maximum Size Type/View: • Standard </li> </ul>                                                                                                                                                                                                                                                                                                                                                                                                                                                                                                                                                                                                                                                                                                                                                                                                                                                                                                                                                                                                                                                                                                                                                                                                                                                                                                                                                                                                                                                                                                                                                                                                                                                                                                                                                                                                                                                                                                       | <ul> <li>Digital Programmable Thermostat</li> <li>Parking</li> <li>Lot</li> <li>6,601 Sqft</li> <li>45.0 x 120.0</li> <li>5,678 Sqft</li> <li>5,252 Sqft</li> <li>8,724 Sqft</li> <li>N/S Lot</li> </ul>                                                                                                                                                                                                                                                                                                                                                                                                                                                                                                                                                                                                                                                                                                                                                                                                                                                                                                                                                                                                                                                                                                                                                                                                                                                                                                                                                                                                                                                                                                                                                                                                                                                                                                                                                                                                                                                                                                                       | <ul> <li>1 Three-Quarter Bath</li> <li>Double Sinks</li> <li>Living Areas / Options:</li> <li>Entry Hall/Foyer</li> <li>Dining:</li> <li>Dining in Living Room/Great Room</li> <li>Kitchen:</li> <li>Dishwasher</li> <li>Disposal</li> <li>Electric Range/Oven</li> <li>Electric Smooth Cooktop</li> <li>Laundry:</li> <li>Room</li> <li>Fireplace(s):</li> </ul>                                                                                                                                                                                                | <ul> <li>Exhaust Fan</li> <li>Great Room</li> <li>Microwave</li> <li>Pantry</li> <li>Island</li> <li>Granite Tops</li> </ul>                                                    | Great C<br>Dining<br>Kitchen C<br>LOC<br>C = Ce<br>F = Fr | 14'04"×10'10"<br>14'04"×8'00"<br>ation<br>enter<br>ont |
| <ul> <li>Tot Lot</li> <li>Energy/Green Feature</li> <li>Dual Pane Low E Window</li> <li>Garage Door Opener</li> <li>Size: Lot Typical Lot Dimension Standard Minimum Size Maximum Size Type/View:</li></ul>                                                                                                                                                                                                                                                                                                                                                                                                                                                                                                                                                                                                                                                                                                                                                                                                                                                                                                                                                                                                                                                                                                                                                                                                                                                                                                                                                                                                                                                                                                                                                                                                                                                                                                                                                                                                                                                                                                                    | <ul> <li>Digital Programmable Thermostat</li> <li>Parking</li> <li>Lot</li> <li>6,601 Sqft</li> <li>45.0 x 120.0</li> <li>5,678 Sqft</li> <li>5,252 Sqft</li> <li>8,724 Sqft</li> <li>N/S Lot</li> </ul>                                                                                                                                                                                                                                                                                                                                                                                                                                                                                                                                                                                                                                                                                                                                                                                                                                                                                                                                                                                                                                                                                                                                                                                                                                                                                                                                                                                                                                                                                                                                                                                                                                                                                                                                                                                                                                                                                                                       | <ul> <li>1 Three-Quarter Bath</li> <li>Double Sinks</li> <li>Living Areas / Options:</li> <li>Entry Hall/Foyer</li> <li>Dining:</li> <li>Dining in Living Room/Great Room</li> <li>Kitchen:</li> <li>Dishwasher</li> <li>Disposal</li> <li>Electric Range/Oven</li> <li>Electric Smooth Cooktop</li> <li>Laundry:</li> <li>Room</li> <li>Fireplace(s):</li> <li>Not Available</li> </ul>                                                                                                                                                                         | <ul> <li>Exhaust Fan</li> <li>Great Room</li> <li>Microwave</li> <li>Pantry</li> <li>Island</li> <li>Granite Tops</li> </ul>                                                    | Great C<br>Dining<br>Kitchen C<br>LOC<br>C = Ce<br>F = Fr | 14'04"×10'10"<br>14'04"×8'00"<br>ation<br>enter<br>ont |
| <ul> <li>Tot Lot</li> <li>Energy/Green Feature</li> <li>Dual Pane Low E Window</li> <li>Garage Door Opener</li> <li>Size:</li> <li>Lot</li> <li>Typical Lot Dimension</li> <li>Standard</li> <li>Minimum Size</li> <li>Maximum Size</li> <li>Type/View:</li> <li>Standard</li> <li>Maricopa Unif/20</li> </ul>                                                                                                                                                                                                                                                                                                                                                                                                                                                                                                                                                                                                                                                                                                                                                                                                                                                                                                                                                                                                                                                                                                                                                                                                                                                                                                                                                                                                                                                                                                                                                                                                                                                                                                                                                                                                                 | <ul> <li>Digital Programmable Thermostat</li> <li>Parking</li> <li>Lot</li> <li>6,601 Sqft</li> <li>45.0 x 120.0</li> <li>5,678 Sqft</li> <li>5,252 Sqft</li> <li>8,724 Sqft</li> <li>N/S Lot</li> </ul>                                                                                                                                                                                                                                                                                                                                                                                                                                                                                                                                                                                                                                                                                                                                                                                                                                                                                                                                                                                                                                                                                                                                                                                                                                                                                                                                                                                                                                                                                                                                                                                                                                                                                                                                                                                                                                                                                                                       | <ul> <li>1 Three-Quarter Bath</li> <li>Double Sinks</li> <li>Living Areas / Options:</li> <li>Entry Hall/Foyer</li> <li>Dining: <ul> <li>Dining in Living Room/Great Room</li> </ul> </li> <li>Dishwasher</li> <li>Dishwasher</li> <li>Disposal</li> <li>Electric Range/Oven</li> <li>Electric Smooth Cooktop</li> </ul> <li>Laudry: <ul> <li>Room</li> <li>Fireplace(s):</li> <li>Not Available</li> </ul> </li>                                                                                                                                                | <ul> <li>Exhaust Fan</li> <li>Great Room</li> <li>Microwave</li> <li>Pantry</li> <li>Island</li> <li>Granite Tops</li> </ul>                                                    | Great C<br>Dining<br>Kitchen C<br>LOC<br>C = Ce<br>F = Fr | 14'04"×10'10"<br>14'04"×8'00"<br>ation<br>enter<br>ont |
| <ul> <li>Tot Lot</li> <li>Energy/Green Feature</li> <li>Dual Pane Low E Window</li> <li>Garage Door Opener</li> <li>Size: <ul> <li>Lot</li> <li>Typical Lot Dimension</li> <li>Standard</li> <li>Minimum Size</li> <li>Type/View:</li> <li>Standard</li> </ul> </li> <li>Maricopa Unif/20</li> <li>Maricopa Unif/20</li> </ul>                                                                                                                                                                                                                                                                                                                                                                                                                                                                                                                                                                                                                                                                                                                                                                                                                                                                                                                                                                                                                                                                                                                                                                                                                                                                                                                                                                                                                                                                                                                                                                                                                                                                                                                                                                                                 | <ul> <li>Digital Programmable Thermostat</li> <li>Parking</li> <li>Lot</li> <li>6,601 Sqft</li> <li>45.0 x 120.0</li> <li>5,678 Sqft</li> <li>5,252 Sqft</li> <li>8,724 Sqft</li> <li>N/S Lot</li> </ul>                                                                                                                                                                                                                                                                                                                                                                                                                                                                                                                                                                                                                                                                                                                                                                                                                                                                                                                                                                                                                                                                                                                                                                                                                                                                                                                                                                                                                                                                                                                                                                                                                                                                                                                                                                                                                                                                                                                       | <ul> <li>1 Three-Quarter Bath</li> <li>Double Sinks</li> <li>Living Areas / Options: <ul> <li>Entry Hall/Foyer</li> </ul> </li> <li>Dining: <ul> <li>Dining in Living Room/Great Room</li> </ul> </li> <li>Kitchen: <ul> <li>Dishwasher</li> <li>Disposal</li> <li>Electric Range/Oven</li> <li>Electric Smooth Cooktop</li> </ul> </li> <li>Laundry: <ul> <li>Room</li> <li>Fireplace(s):</li> <li>Not Available</li> </ul> </li> <li>Exterior Feat</li> </ul>                                                                                                  | <ul> <li>Exhaust Fan</li> <li>Great Room</li> <li>Microwave</li> <li>Pantry</li> <li>Island</li> <li>Granite Tops</li> </ul>                                                    | Great C<br>Dining<br>Kitchen C<br>LOC<br>C = Ce<br>F = Fr | 14'04"×10'10"<br>14'04"×8'00"<br>ation<br>enter<br>ont |
| <ul> <li>Tot Lot</li> <li>Energy/Green Feature</li> <li>Dual Pane Low E Window</li> <li>Garage Door Opener</li> <li>Size: <ul> <li>Lot</li> <li>Typical Lot Dimension</li> <li>Standard</li> <li>Minimum Size</li> <li>Maximum Size</li> </ul> </li> <li>Type/View: <ul> <li>Standard</li> </ul> </li> <li>Maricopa Unif/20</li> <li>Maricopa Unif/20</li> <li>Santa Cruz Elem/K-5</li> </ul>                                                                                                                                                                                                                                                                                                                                                                                                                                                                                                                                                                                                                                                                                                                                                                                                                                                                                                                                                                                                                                                                                                                                                                                                                                                                                                                                                                                                                                                                                                                                                                                                                                                                                                                                  | <ul> <li>Digital Programmable Thermostat<br/>Parking         <ul> <li>Lot</li> <li>6,601 Sqft</li> <li>45.0 x 120.0</li> <li>5,678 Sqft</li> <li>5,252 Sqft</li> <li>8,724 Sqft</li> <li>N/S Lot</li> <li>Districts</li> </ul> </li> </ul>                                                                                                                                                                                                                                                                                                                                                                                                                                                                                                                                                                                                                                                                                                                                                                                                                                                                                                                                                                                                                                                                                                                                                                                                                                                                                                                                                                                                                                                                                                                                                                                                                                                                                                                                                                                                                                                                                     | <ul> <li>1 Three-Quarter Bath</li> <li>Double Sinks</li> <li>Living Areas / Options: <ul> <li>Entry Hall/Foyer</li> </ul> </li> <li>Dining: <ul> <li>Dining in Living Room/Great Room</li> </ul> </li> <li>Kitchen: <ul> <li>Dishwasher</li> <li>Disposal</li> <li>Electric Range/Oven</li> <li>Electric Smooth Cooktop</li> </ul> </li> <li>Laundry: <ul> <li>Room</li> <li>Fireplace(s):</li> <li>Not Available</li> </ul> </li> <li>Exterior Feat</li> <li>Construction: <ul> <li>2x4 Frame</li> </ul> </li> </ul>                                            | <ul> <li>Exhaust Fan</li> <li>Great Room</li> <li>Microwave</li> <li>Pantry</li> <li>Island</li> <li>Granite Tops</li> </ul>                                                    | Great C<br>Dining<br>Kitchen C<br>LOC<br>C = Ce<br>F = Fr | 14'04"×10'10"<br>14'04"×8'00"<br>ation<br>enter<br>ont |
| <ul> <li>Tot Lot</li> <li>Energy/Green Feature</li> <li>Dual Pane Low E Window</li> <li>Garage Door Opener</li> <li>Size: <ul> <li>Lot</li> <li>Typical Lot Dimension</li> <li>Standard</li> <li>Minimum Size</li> <li>Maximum Size</li> </ul> </li> <li>Type/View: <ul> <li>Standard</li> <li>Maricopa Unif/20</li> <li>Maricopa Unif/20</li> <li>Maricopa Unif/20</li> <li>Santa Cruz Elem/K-5</li> <li>Desert Wind MS/6-8</li> </ul> </li> </ul>                                                                                                                                                                                                                                                                                                                                                                                                                                                                                                                                                                                                                                                                                                                                                                                                                                                                                                                                                                                                                                                                                                                                                                                                                                                                                                                                                                                                                                                                                                                                                                                                                                                                            | <ul> <li>Digital Programmable Thermostat<br/>Parking         <ul> <li>Lot</li> <li>6,601 Sqft</li> <li>45.0 x 120.0</li> <li>5,678 Sqft</li> <li>5,252 Sqft</li> <li>8,724 Sqft</li> <li>N/S Lot</li> <li>Districts</li> </ul> </li> </ul>                                                                                                                                                                                                                                                                                                                                                                                                                                                                                                                                                                                                                                                                                                                                                                                                                                                                                                                                                                                                                                                                                                                                                                                                                                                                                                                                                                                                                                                                                                                                                                                                                                                                                                                                                                                                                                                                                     | <ul> <li>1 Three-Quarter Bath</li> <li>Double Sinks</li> <li>Living Areas / Options: <ul> <li>Entry Hall/Foyer</li> </ul> </li> <li>Dining in Living Room/Great Room</li> <li>Kitchen: <ul> <li>Dishwasher</li> <li>Disposal</li> <li>Electric Range/Oven</li> <li>Electric Smooth Cooktop</li> </ul> </li> <li>Laundry: <ul> <li>Room</li> <li>Fireplace(s):</li> <li>Not Available</li> <li>Exterior Feat</li> </ul> </li> <li>Construction: <ul> <li>2x4 Frame</li> <li>Exterior:</li> </ul> </li> </ul>                                                      | <ul> <li>Exhaust Fan</li> <li>Great Room</li> <li>Microwave</li> <li>Pantry</li> <li>Island</li> <li>Granite Tops</li> </ul> atures <ul> <li>Post Tension Foundation</li> </ul> | Great C<br>Dining<br>Kitchen C<br>LOC<br>C = Ce<br>F = Fr | 14'04"×10'10"<br>14'04"×8'00"<br>ation<br>enter<br>ont |
| <ul> <li>Dual Pane Low E Window</li> <li>Garage Door Opener</li> <li>Size: <ul> <li>Lot</li> <li>Typical Lot Dimension</li> <li>Standard</li> <li>Minimum Size</li> <li>Maximum Size</li> </ul> </li> <li>Type/View: <ul> <li>Standard</li> <li>Maricopa Unif/20</li> <li>Maricopa Unif/20</li> <li>Maricopa Unif/20</li> </ul> </li> <li>Santa Cruz Elem/K-5</li> </ul>                                                                                                                                                                                                                                                                                                                                                                                                                                                                                                                                                                                                                                                                                                                                                                                                                                                                                                                                                                                                                                                                                                                                                                                                                                                                                                                                                                                                                                                                                                                                                                                                                                                                                                                                                       | <ul> <li>Digital Programmable Thermostat<br/>Parking         <ul> <li>Lot</li> <li>6,601 Sqft</li> <li>45.0 x 120.0</li> <li>5,678 Sqft</li> <li>5,252 Sqft</li> <li>8,724 Sqft</li> <li>N/S Lot</li> <li>Districts</li> </ul> </li> </ul>                                                                                                                                                                                                                                                                                                                                                                                                                                                                                                                                                                                                                                                                                                                                                                                                                                                                                                                                                                                                                                                                                                                                                                                                                                                                                                                                                                                                                                                                                                                                                                                                                                                                                                                                                                                                                                                                                     | <ul> <li>1 Three-Quarter Bath</li> <li>Double Sinks</li> <li>Living Areas / Options: <ul> <li>Entry Hall/Foyer</li> </ul> </li> <li>Dining in Living Room/Great Room</li> <li>Kitchen: <ul> <li>Dishwasher</li> <li>Disposal</li> <li>Electric Range/Oven</li> <li>Electric Smooth Cooktop</li> </ul> </li> <li>Laundry: <ul> <li>Room</li> </ul> </li> <li>Fireplace(s): <ul> <li>Not Available</li> <li>Exterior Feat</li> </ul> </li> <li>Construction: <ul> <li>2x4 Frame</li> <li>Exterior: <ul> <li>Stucco</li> </ul> </li> </ul></li></ul>                | <ul> <li>Exhaust Fan</li> <li>Great Room</li> <li>Microwave</li> <li>Pantry</li> <li>Island</li> <li>Granite Tops</li> </ul> atures <ul> <li>Post Tension Foundation</li> </ul> | Great C<br>Dining<br>Kitchen C<br>LOC<br>C = Ce<br>F = Fr | 14'04"×10'10"<br>14'04"×8'00"<br>ation<br>enter<br>ont |
| <ul> <li>Tot Lot</li> <li>Energy/Green Feature</li> <li>Dual Pane Low E Window</li> <li>Garage Door Opener</li> <li>Size: <ul> <li>Lot</li> <li>Typical Lot Dimension</li> <li>Standard</li> <li>Minimum Size</li> <li>Maximum Size</li> </ul> </li> <li>Type/View: <ul> <li>Standard</li> <li>Maricopa Unif/20</li> <li>Maricopa Unif/20</li> <li>Maricopa Unif/20</li> </ul> </li> <li>Santa Cruz Elem/K-5</li> <li>Desert Wind MS/6-8</li> </ul>                                                                                                                                                                                                                                                                                                                                                                                                                                                                                                                                                                                                                                                                                                                                                                                                                                                                                                                                                                                                                                                                                                                                                                                                                                                                                                                                                                                                                                                                                                                                                                                                                                                                            | <ul> <li>Digital Programmable Thermostat<br/>Parking         <ul> <li>Lot</li> <li>6,601 Sqft</li> <li>45.0 x 120.0</li> <li>5,678 Sqft</li> <li>5,252 Sqft</li> <li>8,724 Sqft</li> <li>N/S Lot</li> <li>Districts</li> </ul> </li> </ul>                                                                                                                                                                                                                                                                                                                                                                                                                                                                                                                                                                                                                                                                                                                                                                                                                                                                                                                                                                                                                                                                                                                                                                                                                                                                                                                                                                                                                                                                                                                                                                                                                                                                                                                                                                                                                                                                                     | <ul> <li>1 Three-Quarter Bath</li> <li>Double Sinks</li> <li>Living Areas / Options: <ul> <li>Entry Hall/Foyer</li> </ul> </li> <li>Dining in Living Room/Great Room</li> <li>Kitchen: <ul> <li>Dishwasher</li> <li>Disposal</li> <li>Electric Range/Oven</li> <li>Electric Smooth Cooktop</li> </ul> </li> <li>Laundry: <ul> <li>Room</li> </ul> </li> <li>Fireplace(s): <ul> <li>Not Available</li> <li>Exterior Feat</li> </ul> </li> <li>Construction: <ul> <li>2x4 Frame</li> <li>Exterior: <ul> <li>Stucco</li> <li>Roof:</li> </ul> </li> </ul></li></ul> | <ul> <li>Exhaust Fan</li> <li>Great Room</li> <li>Microwave</li> <li>Pantry</li> <li>Island</li> <li>Granite Tops</li> </ul> atures <ul> <li>Post Tension Foundation</li> </ul> | Great C<br>Dining<br>Kitchen C<br>LOC<br>C = Ce<br>F = Fr | 14'04"×10'10"<br>14'04"×8'00"<br>ation<br>enter<br>ont |