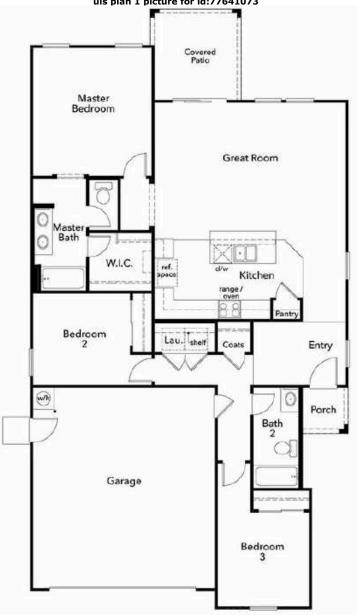

#### Report provided by Ultimate Information Systems on 02-29-2024 07:42 PM

|                                                                                                                                                                                                                                                                                                                                                                                                                                                                                                                                                                                                                                                                                                                                                                                                                                                                                                                                                                                                                                                                                                                                                                                                                                                                                                                                                                                                                                                                                                                                                                                                                                                                                                                                                                                                                                                                                                                                                                                                                                                                                                                                | <b>ID:</b> 1630                                                                                                                                                                                                                                                                                                                                                                                                                                                                                                                                                                                                                                                                                                                                                                                                                                                                                                                                                                                                                                                                                                                                                                                                                                                                                                                                                                                                                                                                                                                                                                                                                                                                                                                                                                                                                                                                                                                                                                                                                                                                                                                | 0687953 Single Family Detached                                                                                                                                                                                                                                                                                                                                                                                                                                                                                                                                   | Spec                                                                                                                                                                            | :                                                         | \$299,990                                              |
|--------------------------------------------------------------------------------------------------------------------------------------------------------------------------------------------------------------------------------------------------------------------------------------------------------------------------------------------------------------------------------------------------------------------------------------------------------------------------------------------------------------------------------------------------------------------------------------------------------------------------------------------------------------------------------------------------------------------------------------------------------------------------------------------------------------------------------------------------------------------------------------------------------------------------------------------------------------------------------------------------------------------------------------------------------------------------------------------------------------------------------------------------------------------------------------------------------------------------------------------------------------------------------------------------------------------------------------------------------------------------------------------------------------------------------------------------------------------------------------------------------------------------------------------------------------------------------------------------------------------------------------------------------------------------------------------------------------------------------------------------------------------------------------------------------------------------------------------------------------------------------------------------------------------------------------------------------------------------------------------------------------------------------------------------------------------------------------------------------------------------------|--------------------------------------------------------------------------------------------------------------------------------------------------------------------------------------------------------------------------------------------------------------------------------------------------------------------------------------------------------------------------------------------------------------------------------------------------------------------------------------------------------------------------------------------------------------------------------------------------------------------------------------------------------------------------------------------------------------------------------------------------------------------------------------------------------------------------------------------------------------------------------------------------------------------------------------------------------------------------------------------------------------------------------------------------------------------------------------------------------------------------------------------------------------------------------------------------------------------------------------------------------------------------------------------------------------------------------------------------------------------------------------------------------------------------------------------------------------------------------------------------------------------------------------------------------------------------------------------------------------------------------------------------------------------------------------------------------------------------------------------------------------------------------------------------------------------------------------------------------------------------------------------------------------------------------------------------------------------------------------------------------------------------------------------------------------------------------------------------------------------------------|------------------------------------------------------------------------------------------------------------------------------------------------------------------------------------------------------------------------------------------------------------------------------------------------------------------------------------------------------------------------------------------------------------------------------------------------------------------------------------------------------------------------------------------------------------------|---------------------------------------------------------------------------------------------------------------------------------------------------------------------------------|-----------------------------------------------------------|--------------------------------------------------------|
|                                                                                                                                                                                                                                                                                                                                                                                                                                                                                                                                                                                                                                                                                                                                                                                                                                                                                                                                                                                                                                                                                                                                                                                                                                                                                                                                                                                                                                                                                                                                                                                                                                                                                                                                                                                                                                                                                                                                                                                                                                                                                                                                |                                                                                                                                                                                                                                                                                                                                                                                                                                                                                                                                                                                                                                                                                                                                                                                                                                                                                                                                                                                                                                                                                                                                                                                                                                                                                                                                                                                                                                                                                                                                                                                                                                                                                                                                                                                                                                                                                                                                                                                                                                                                                                                                |                                                                                                                                                                                                                                                                                                                                                                                                                                                                                                                                                                  | Levels                                                                                                                                                                          | 1                                                         |                                                        |
|                                                                                                                                                                                                                                                                                                                                                                                                                                                                                                                                                                                                                                                                                                                                                                                                                                                                                                                                                                                                                                                                                                                                                                                                                                                                                                                                                                                                                                                                                                                                                                                                                                                                                                                                                                                                                                                                                                                                                                                                                                                                                                                                |                                                                                                                                                                                                                                                                                                                                                                                                                                                                                                                                                                                                                                                                                                                                                                                                                                                                                                                                                                                                                                                                                                                                                                                                                                                                                                                                                                                                                                                                                                                                                                                                                                                                                                                                                                                                                                                                                                                                                                                                                                                                                                                                | David Van Assche                                                                                                                                                                                                                                                                                                                                                                                                                                                                                                                                                 | Bedrooms                                                                                                                                                                        | 3                                                         |                                                        |
| - est                                                                                                                                                                                                                                                                                                                                                                                                                                                                                                                                                                                                                                                                                                                                                                                                                                                                                                                                                                                                                                                                                                                                                                                                                                                                                                                                                                                                                                                                                                                                                                                                                                                                                                                                                                                                                                                                                                                                                                                                                                                                                                                          |                                                                                                                                                                                                                                                                                                                                                                                                                                                                                                                                                                                                                                                                                                                                                                                                                                                                                                                                                                                                                                                                                                                                                                                                                                                                                                                                                                                                                                                                                                                                                                                                                                                                                                                                                                                                                                                                                                                                                                                                                                                                                                                                | My Home Group Real Estate                                                                                                                                                                                                                                                                                                                                                                                                                                                                                                                                        | Baths                                                                                                                                                                           | 1 3/4                                                     | 1                                                      |
|                                                                                                                                                                                                                                                                                                                                                                                                                                                                                                                                                                                                                                                                                                                                                                                                                                                                                                                                                                                                                                                                                                                                                                                                                                                                                                                                                                                                                                                                                                                                                                                                                                                                                                                                                                                                                                                                                                                                                                                                                                                                                                                                |                                                                                                                                                                                                                                                                                                                                                                                                                                                                                                                                                                                                                                                                                                                                                                                                                                                                                                                                                                                                                                                                                                                                                                                                                                                                                                                                                                                                                                                                                                                                                                                                                                                                                                                                                                                                                                                                                                                                                                                                                                                                                                                                | 480-470-1707 480-470-1707                                                                                                                                                                                                                                                                                                                                                                                                                                                                                                                                        | Parking                                                                                                                                                                         | 2G                                                        | -                                                      |
|                                                                                                                                                                                                                                                                                                                                                                                                                                                                                                                                                                                                                                                                                                                                                                                                                                                                                                                                                                                                                                                                                                                                                                                                                                                                                                                                                                                                                                                                                                                                                                                                                                                                                                                                                                                                                                                                                                                                                                                                                                                                                                                                |                                                                                                                                                                                                                                                                                                                                                                                                                                                                                                                                                                                                                                                                                                                                                                                                                                                                                                                                                                                                                                                                                                                                                                                                                                                                                                                                                                                                                                                                                                                                                                                                                                                                                                                                                                                                                                                                                                                                                                                                                                                                                                                                | Website www.PhoenixAreaHome.com                                                                                                                                                                                                                                                                                                                                                                                                                                                                                                                                  | Sqft                                                                                                                                                                            | 1,53                                                      | 6                                                      |
|                                                                                                                                                                                                                                                                                                                                                                                                                                                                                                                                                                                                                                                                                                                                                                                                                                                                                                                                                                                                                                                                                                                                                                                                                                                                                                                                                                                                                                                                                                                                                                                                                                                                                                                                                                                                                                                                                                                                                                                                                                                                                                                                |                                                                                                                                                                                                                                                                                                                                                                                                                                                                                                                                                                                                                                                                                                                                                                                                                                                                                                                                                                                                                                                                                                                                                                                                                                                                                                                                                                                                                                                                                                                                                                                                                                                                                                                                                                                                                                                                                                                                                                                                                                                                                                                                | David@PhoenixAreaHome.com                                                                                                                                                                                                                                                                                                                                                                                                                                                                                                                                        | Lot Included                                                                                                                                                                    | Y                                                         |                                                        |
| REAL PROPERTY OF THE PARTY OF T |                                                                                                                                                                                                                                                                                                                                                                                                                                                                                                                                                                                                                                                                                                                                                                                                                                                                                                                                                                                                                                                                                                                                                                                                                                                                                                                                                                                                                                                                                                                                                                                                                                                                                                                                                                                                                                                                                                                                                                                                                                                                                                                                |                                                                                                                                                                                                                                                                                                                                                                                                                                                                                                                                                                  | Lot Premium                                                                                                                                                                     |                                                           | ded, if any                                            |
|                                                                                                                                                                                                                                                                                                                                                                                                                                                                                                                                                                                                                                                                                                                                                                                                                                                                                                                                                                                                                                                                                                                                                                                                                                                                                                                                                                                                                                                                                                                                                                                                                                                                                                                                                                                                                                                                                                                                                                                                                                                                                                                                |                                                                                                                                                                                                                                                                                                                                                                                                                                                                                                                                                                                                                                                                                                                                                                                                                                                                                                                                                                                                                                                                                                                                                                                                                                                                                                                                                                                                                                                                                                                                                                                                                                                                                                                                                                                                                                                                                                                                                                                                                                                                                                                                |                                                                                                                                                                                                                                                                                                                                                                                                                                                                                                                                                                  | Sub Plan Price Ra<br>Sub Plan Sqft Rar                                                                                                                                          |                                                           | \$440,990<br>8 - 2,434                                 |
| California ( 199                                                                                                                                                                                                                                                                                                                                                                                                                                                                                                                                                                                                                                                                                                                                                                                                                                                                                                                                                                                                                                                                                                                                                                                                                                                                                                                                                                                                                                                                                                                                                                                                                                                                                                                                                                                                                                                                                                                                                                                                                                                                                                               | and the second se                                                                                                                                                                                                                                                                                                                                                                                                                                                                                                                                                                                                                                                                                                                                                                                                                                                                                                                                                                                                                                                                                                                                                                                                                                                                                                                                                                                                                            |                                                                                                                                                                                                                                                                                                                                                                                                                                                                                                                                                                  | Last Updated                                                                                                                                                                    | -                                                         | : 02/26/2024                                           |
| TTA DATA                                                                                                                                                                                                                                                                                                                                                                                                                                                                                                                                                                                                                                                                                                                                                                                                                                                                                                                                                                                                                                                                                                                                                                                                                                                                                                                                                                                                                                                                                                                                                                                                                                                                                                                                                                                                                                                                                                                                                                                                                                                                                                                       | and the second s |                                                                                                                                                                                                                                                                                                                                                                                                                                                                                                                                                                  | Association Fee                                                                                                                                                                 | 91.00 Paic                                                |                                                        |
|                                                                                                                                                                                                                                                                                                                                                                                                                                                                                                                                                                                                                                                                                                                                                                                                                                                                                                                                                                                                                                                                                                                                                                                                                                                                                                                                                                                                                                                                                                                                                                                                                                                                                                                                                                                                                                                                                                                                                                                                                                                                                                                                | the second                                                                                                                                                                                                                                                                                                                                                                                                                                                                                                                                                                                                                                                                                                                                                                                                                                                                                                                                                                                                                                                                                                                                                                                                                                                                                                                                                                                                                                                                                                                                                                                                                                                                                                                                                                                                                                                                                                                                                                                                                                                                                                                     |                                                                                                                                                                                                                                                                                                                                                                                                                                                                                                                                                                  | Association Fee                                                                                                                                                                 | Paic                                                      | ,                                                      |
| Maricopa, AZ 85138                                                                                                                                                                                                                                                                                                                                                                                                                                                                                                                                                                                                                                                                                                                                                                                                                                                                                                                                                                                                                                                                                                                                                                                                                                                                                                                                                                                                                                                                                                                                                                                                                                                                                                                                                                                                                                                                                                                                                                                                                                                                                                             |                                                                                                                                                                                                                                                                                                                                                                                                                                                                                                                                                                                                                                                                                                                                                                                                                                                                                                                                                                                                                                                                                                                                                                                                                                                                                                                                                                                                                                                                                                                                                                                                                                                                                                                                                                                                                                                                                                                                                                                                                                                                                                                                |                                                                                                                                                                                                                                                                                                                                                                                                                                                                                                                                                                  |                                                                                                                                                                                 |                                                           |                                                        |
| Included • Covered Pat                                                                                                                                                                                                                                                                                                                                                                                                                                                                                                                                                                                                                                                                                                                                                                                                                                                                                                                                                                                                                                                                                                                                                                                                                                                                                                                                                                                                                                                                                                                                                                                                                                                                                                                                                                                                                                                                                                                                                                                                                                                                                                         | io• Front Landscaping                                                                                                                                                                                                                                                                                                                                                                                                                                                                                                                                                                                                                                                                                                                                                                                                                                                                                                                                                                                                                                                                                                                                                                                                                                                                                                                                                                                                                                                                                                                                                                                                                                                                                                                                                                                                                                                                                                                                                                                                                                                                                                          |                                                                                                                                                                                                                                                                                                                                                                                                                                                                                                                                                                  |                                                                                                                                                                                 |                                                           | ncy 02/27/2024                                         |
| Choice of                                                                                                                                                                                                                                                                                                                                                                                                                                                                                                                                                                                                                                                                                                                                                                                                                                                                                                                                                                                                                                                                                                                                                                                                                                                                                                                                                                                                                                                                                                                                                                                                                                                                                                                                                                                                                                                                                                                                                                                                                                                                                                                      |                                                                                                                                                                                                                                                                                                                                                                                                                                                                                                                                                                                                                                                                                                                                                                                                                                                                                                                                                                                                                                                                                                                                                                                                                                                                                                                                                                                                                                                                                                                                                                                                                                                                                                                                                                                                                                                                                                                                                                                                                                                                                                                                |                                                                                                                                                                                                                                                                                                                                                                                                                                                                                                                                                                  |                                                                                                                                                                                 | Possession                                                | Move-In<br>Ready                                       |
| Spec The kitchen in<br>Remarks watering syste                                                                                                                                                                                                                                                                                                                                                                                                                                                                                                                                                                                                                                                                                                                                                                                                                                                                                                                                                                                                                                                                                                                                                                                                                                                                                                                                                                                                                                                                                                                                                                                                                                                                                                                                                                                                                                                                                                                                                                                                                                                                                  | cludes an electric range/oven and grani<br>em.                                                                                                                                                                                                                                                                                                                                                                                                                                                                                                                                                                                                                                                                                                                                                                                                                                                                                                                                                                                                                                                                                                                                                                                                                                                                                                                                                                                                                                                                                                                                                                                                                                                                                                                                                                                                                                                                                                                                                                                                                                                                                 | te countertops. Low-maintenance fror                                                                                                                                                                                                                                                                                                                                                                                                                                                                                                                             | nt yard landscaping with a                                                                                                                                                      | Leaseback<br>Lock Box                                     | Ready                                                  |
| Subo                                                                                                                                                                                                                                                                                                                                                                                                                                                                                                                                                                                                                                                                                                                                                                                                                                                                                                                                                                                                                                                                                                                                                                                                                                                                                                                                                                                                                                                                                                                                                                                                                                                                                                                                                                                                                                                                                                                                                                                                                                                                                                                           | division Features                                                                                                                                                                                                                                                                                                                                                                                                                                                                                                                                                                                                                                                                                                                                                                                                                                                                                                                                                                                                                                                                                                                                                                                                                                                                                                                                                                                                                                                                                                                                                                                                                                                                                                                                                                                                                                                                                                                                                                                                                                                                                                              | Interior Fea                                                                                                                                                                                                                                                                                                                                                                                                                                                                                                                                                     | atures                                                                                                                                                                          | Room / Lo                                                 | cation / Sizes                                         |
| General:                                                                                                                                                                                                                                                                                                                                                                                                                                                                                                                                                                                                                                                                                                                                                                                                                                                                                                                                                                                                                                                                                                                                                                                                                                                                                                                                                                                                                                                                                                                                                                                                                                                                                                                                                                                                                                                                                                                                                                                                                                                                                                                       |                                                                                                                                                                                                                                                                                                                                                                                                                                                                                                                                                                                                                                                                                                                                                                                                                                                                                                                                                                                                                                                                                                                                                                                                                                                                                                                                                                                                                                                                                                                                                                                                                                                                                                                                                                                                                                                                                                                                                                                                                                                                                                                                | Master Bedroom Amenities:                                                                                                                                                                                                                                                                                                                                                                                                                                                                                                                                        |                                                                                                                                                                                 | Master R                                                  | 14'07"x15'06"                                          |
| <ul> <li>Association Fee</li> </ul>                                                                                                                                                                                                                                                                                                                                                                                                                                                                                                                                                                                                                                                                                                                                                                                                                                                                                                                                                                                                                                                                                                                                                                                                                                                                                                                                                                                                                                                                                                                                                                                                                                                                                                                                                                                                                                                                                                                                                                                                                                                                                            | <ul> <li>Master Plan/Planned Community</li> </ul>                                                                                                                                                                                                                                                                                                                                                                                                                                                                                                                                                                                                                                                                                                                                                                                                                                                                                                                                                                                                                                                                                                                                                                                                                                                                                                                                                                                                                                                                                                                                                                                                                                                                                                                                                                                                                                                                                                                                                                                                                                                                              | <ul> <li>Walk-In Closet</li> </ul>                                                                                                                                                                                                                                                                                                                                                                                                                                                                                                                               |                                                                                                                                                                                 | 2 Bed                                                     | 12'03"x10'00"                                          |
|                                                                                                                                                                                                                                                                                                                                                                                                                                                                                                                                                                                                                                                                                                                                                                                                                                                                                                                                                                                                                                                                                                                                                                                                                                                                                                                                                                                                                                                                                                                                                                                                                                                                                                                                                                                                                                                                                                                                                                                                                                                                                                                                |                                                                                                                                                                                                                                                                                                                                                                                                                                                                                                                                                                                                                                                                                                                                                                                                                                                                                                                                                                                                                                                                                                                                                                                                                                                                                                                                                                                                                                                                                                                                                                                                                                                                                                                                                                                                                                                                                                                                                                                                                                                                                                                                |                                                                                                                                                                                                                                                                                                                                                                                                                                                                                                                                                                  |                                                                                                                                                                                 |                                                           |                                                        |
| Outdoor:                                                                                                                                                                                                                                                                                                                                                                                                                                                                                                                                                                                                                                                                                                                                                                                                                                                                                                                                                                                                                                                                                                                                                                                                                                                                                                                                                                                                                                                                                                                                                                                                                                                                                                                                                                                                                                                                                                                                                                                                                                                                                                                       |                                                                                                                                                                                                                                                                                                                                                                                                                                                                                                                                                                                                                                                                                                                                                                                                                                                                                                                                                                                                                                                                                                                                                                                                                                                                                                                                                                                                                                                                                                                                                                                                                                                                                                                                                                                                                                                                                                                                                                                                                                                                                                                                | Master Bath Amenities:                                                                                                                                                                                                                                                                                                                                                                                                                                                                                                                                           |                                                                                                                                                                                 | 3 Bed                                                     | 10'11"x10'00"                                          |
|                                                                                                                                                                                                                                                                                                                                                                                                                                                                                                                                                                                                                                                                                                                                                                                                                                                                                                                                                                                                                                                                                                                                                                                                                                                                                                                                                                                                                                                                                                                                                                                                                                                                                                                                                                                                                                                                                                                                                                                                                                                                                                                                |                                                                                                                                                                                                                                                                                                                                                                                                                                                                                                                                                                                                                                                                                                                                                                                                                                                                                                                                                                                                                                                                                                                                                                                                                                                                                                                                                                                                                                                                                                                                                                                                                                                                                                                                                                                                                                                                                                                                                                                                                                                                                                                                | <ul><li>Master Bath Amenities:</li><li>1 Three-Quarter Bath</li></ul>                                                                                                                                                                                                                                                                                                                                                                                                                                                                                            | • Enclosed Water Closet                                                                                                                                                         |                                                           | 10'11"x10'00"<br>14'04"x10'10"                         |
|                                                                                                                                                                                                                                                                                                                                                                                                                                                                                                                                                                                                                                                                                                                                                                                                                                                                                                                                                                                                                                                                                                                                                                                                                                                                                                                                                                                                                                                                                                                                                                                                                                                                                                                                                                                                                                                                                                                                                                                                                                                                                                                                | es:                                                                                                                                                                                                                                                                                                                                                                                                                                                                                                                                                                                                                                                                                                                                                                                                                                                                                                                                                                                                                                                                                                                                                                                                                                                                                                                                                                                                                                                                                                                                                                                                                                                                                                                                                                                                                                                                                                                                                                                                                                                                                                                            |                                                                                                                                                                                                                                                                                                                                                                                                                                                                                                                                                                  | <ul><li>Enclosed Water Closet</li><li>Exhaust Fan</li></ul>                                                                                                                     | Great C                                                   | 14'04"x10'10"                                          |
| • Tot Lot<br>Energy/Green Feature                                                                                                                                                                                                                                                                                                                                                                                                                                                                                                                                                                                                                                                                                                                                                                                                                                                                                                                                                                                                                                                                                                                                                                                                                                                                                                                                                                                                                                                                                                                                                                                                                                                                                                                                                                                                                                                                                                                                                                                                                                                                                              | es:<br>w • Digital Programmable Thermostat                                                                                                                                                                                                                                                                                                                                                                                                                                                                                                                                                                                                                                                                                                                                                                                                                                                                                                                                                                                                                                                                                                                                                                                                                                                                                                                                                                                                                                                                                                                                                                                                                                                                                                                                                                                                                                                                                                                                                                                                                                                                                     | • 1 Three-Quarter Bath                                                                                                                                                                                                                                                                                                                                                                                                                                                                                                                                           |                                                                                                                                                                                 | Great C<br>Dining                                         |                                                        |
| • Tot Lot<br>Energy/Green Feature                                                                                                                                                                                                                                                                                                                                                                                                                                                                                                                                                                                                                                                                                                                                                                                                                                                                                                                                                                                                                                                                                                                                                                                                                                                                                                                                                                                                                                                                                                                                                                                                                                                                                                                                                                                                                                                                                                                                                                                                                                                                                              |                                                                                                                                                                                                                                                                                                                                                                                                                                                                                                                                                                                                                                                                                                                                                                                                                                                                                                                                                                                                                                                                                                                                                                                                                                                                                                                                                                                                                                                                                                                                                                                                                                                                                                                                                                                                                                                                                                                                                                                                                                                                                                                                | <ul><li>1 Three-Quarter Bath</li><li>Double Sinks</li></ul>                                                                                                                                                                                                                                                                                                                                                                                                                                                                                                      |                                                                                                                                                                                 | Great C                                                   | 14'04"x10'10"                                          |
| • Tot Lot<br>Energy/Green Feature                                                                                                                                                                                                                                                                                                                                                                                                                                                                                                                                                                                                                                                                                                                                                                                                                                                                                                                                                                                                                                                                                                                                                                                                                                                                                                                                                                                                                                                                                                                                                                                                                                                                                                                                                                                                                                                                                                                                                                                                                                                                                              | • Digital Programmable Thermostat                                                                                                                                                                                                                                                                                                                                                                                                                                                                                                                                                                                                                                                                                                                                                                                                                                                                                                                                                                                                                                                                                                                                                                                                                                                                                                                                                                                                                                                                                                                                                                                                                                                                                                                                                                                                                                                                                                                                                                                                                                                                                              | <ul> <li>1 Three-Quarter Bath</li> <li>Double Sinks</li> <li>Living Areas / Options:</li> </ul>                                                                                                                                                                                                                                                                                                                                                                                                                                                                  | • Exhaust Fan                                                                                                                                                                   | Great C<br>Dining                                         | 14'04"x10'10"                                          |
| Tot Lot     Energy/Green Feature     Dual Pane Low E Window                                                                                                                                                                                                                                                                                                                                                                                                                                                                                                                                                                                                                                                                                                                                                                                                                                                                                                                                                                                                                                                                                                                                                                                                                                                                                                                                                                                                                                                                                                                                                                                                                                                                                                                                                                                                                                                                                                                                                                                                                                                                    | • Digital Programmable Thermostat                                                                                                                                                                                                                                                                                                                                                                                                                                                                                                                                                                                                                                                                                                                                                                                                                                                                                                                                                                                                                                                                                                                                                                                                                                                                                                                                                                                                                                                                                                                                                                                                                                                                                                                                                                                                                                                                                                                                                                                                                                                                                              | <ul> <li>1 Three-Quarter Bath</li> <li>Double Sinks</li> <li>Living Areas / Options:</li> <li>Entry Hall/Foyer</li> </ul>                                                                                                                                                                                                                                                                                                                                                                                                                                        | <ul><li>Exhaust Fan</li><li>Great Room</li></ul>                                                                                                                                | Great C<br>Dining<br>Kitchen C                            | 14'04"x10'10"<br>14'04"x8'00"                          |
| <ul> <li>Tot Lot</li> <li>Energy/Green Feature</li> <li>Dual Pane Low E Window</li> <li>Garage Door Opener</li> </ul>                                                                                                                                                                                                                                                                                                                                                                                                                                                                                                                                                                                                                                                                                                                                                                                                                                                                                                                                                                                                                                                                                                                                                                                                                                                                                                                                                                                                                                                                                                                                                                                                                                                                                                                                                                                                                                                                                                                                                                                                          | <ul> <li>Digital Programmable Thermostat</li> <li>Parking</li> </ul>                                                                                                                                                                                                                                                                                                                                                                                                                                                                                                                                                                                                                                                                                                                                                                                                                                                                                                                                                                                                                                                                                                                                                                                                                                                                                                                                                                                                                                                                                                                                                                                                                                                                                                                                                                                                                                                                                                                                                                                                                                                           | <ul> <li>1 Three-Quarter Bath</li> <li>Double Sinks</li> <li>Living Areas / Options:</li> <li>Entry Hall/Foyer</li> <li>Dining:</li> </ul>                                                                                                                                                                                                                                                                                                                                                                                                                       | <ul><li>Exhaust Fan</li><li>Great Room</li></ul>                                                                                                                                | Great C<br>Dining<br>Kitchen C                            | 14'04"x10'10"<br>14'04"x8'00"<br>ation                 |
| Tot Lot Energy/Green Feature Dual Pane Low E Windor Garage Door Opener Size:                                                                                                                                                                                                                                                                                                                                                                                                                                                                                                                                                                                                                                                                                                                                                                                                                                                                                                                                                                                                                                                                                                                                                                                                                                                                                                                                                                                                                                                                                                                                                                                                                                                                                                                                                                                                                                                                                                                                                                                                                                                   | <ul> <li>Digital Programmable Thermostat</li> <li>Parking</li> <li>Lot</li> </ul>                                                                                                                                                                                                                                                                                                                                                                                                                                                                                                                                                                                                                                                                                                                                                                                                                                                                                                                                                                                                                                                                                                                                                                                                                                                                                                                                                                                                                                                                                                                                                                                                                                                                                                                                                                                                                                                                                                                                                                                                                                              | <ul> <li>1 Three-Quarter Bath</li> <li>Double Sinks</li> <li>Living Areas / Options:</li> <li>Entry Hall/Foyer</li> <li>Dining:</li> <li>Dining in Living Room/Great Room</li> </ul>                                                                                                                                                                                                                                                                                                                                                                             | <ul><li>Exhaust Fan</li><li>Great Room</li></ul>                                                                                                                                | Great C<br>Dining<br>Kitchen C<br>LOC<br>C = Ce           | 14'04"×10'10"<br>14'04"×8'00"<br>ation                 |
| <ul> <li>Tot Lot</li> <li>Energy/Green Feature</li> <li>Dual Pane Low E Window</li> <li>Garage Door Opener</li> <li>Size:</li> <li>Lot</li> </ul>                                                                                                                                                                                                                                                                                                                                                                                                                                                                                                                                                                                                                                                                                                                                                                                                                                                                                                                                                                                                                                                                                                                                                                                                                                                                                                                                                                                                                                                                                                                                                                                                                                                                                                                                                                                                                                                                                                                                                                              | <ul> <li>Digital Programmable Thermostat</li> <li>Parking</li> </ul>                                                                                                                                                                                                                                                                                                                                                                                                                                                                                                                                                                                                                                                                                                                                                                                                                                                                                                                                                                                                                                                                                                                                                                                                                                                                                                                                                                                                                                                                                                                                                                                                                                                                                                                                                                                                                                                                                                                                                                                                                                                           | <ul> <li>1 Three-Quarter Bath</li> <li>Double Sinks</li> <li>Living Areas / Options:</li> <li>Entry Hall/Foyer</li> <li>Dining:</li> <li>Dining in Living Room/Great Room</li> <li>Kitchen:</li> </ul>                                                                                                                                                                                                                                                                                                                                                           | • Exhaust Fan<br>• Great Room                                                                                                                                                   | Great C<br>Dining<br>Kitchen C<br>LOC<br>C = Ce<br>F = Fr | 14'04"×10'10"<br>14'04"×8'00"<br>ation<br>enter<br>ont |
| <ul> <li>Tot Lot</li> <li>Energy/Green Feature</li> <li>Dual Pane Low E Window</li> <li>Garage Door Opener</li> <li>Size:</li> <li>Lot</li> <li>Typical Lot Dimension</li> </ul>                                                                                                                                                                                                                                                                                                                                                                                                                                                                                                                                                                                                                                                                                                                                                                                                                                                                                                                                                                                                                                                                                                                                                                                                                                                                                                                                                                                                                                                                                                                                                                                                                                                                                                                                                                                                                                                                                                                                               | <ul> <li>Digital Programmable Thermostat</li> <li>Parking</li> <li>Lot</li> <li>6,601 Sqft</li> </ul>                                                                                                                                                                                                                                                                                                                                                                                                                                                                                                                                                                                                                                                                                                                                                                                                                                                                                                                                                                                                                                                                                                                                                                                                                                                                                                                                                                                                                                                                                                                                                                                                                                                                                                                                                                                                                                                                                                                                                                                                                          | <ul> <li>1 Three-Quarter Bath</li> <li>Double Sinks</li> <li>Living Areas / Options:</li> <li>Entry Hall/Foyer</li> <li>Dining in Living Room/Great Room</li> <li>Kitchen:</li> <li>Dishwasher</li> <li>Disposal</li> <li>Electric Range/Oven</li> </ul>                                                                                                                                                                                                                                                                                                         | Exhaust Fan     Great Room     Microwave                                                                                                                                        | Great C<br>Dining<br>Kitchen C<br>LOC<br>C = Ce           | 14'04"×10'10"<br>14'04"×8'00"<br>ation<br>enter<br>ont |
| <ul> <li>Tot Lot</li> <li>Energy/Green Feature</li> <li>Dual Pane Low E Window</li> <li>Garage Door Opener</li> <li>Size:</li> <li>Lot</li> <li>Typical Lot Dimension</li> <li>Standard</li> </ul>                                                                                                                                                                                                                                                                                                                                                                                                                                                                                                                                                                                                                                                                                                                                                                                                                                                                                                                                                                                                                                                                                                                                                                                                                                                                                                                                                                                                                                                                                                                                                                                                                                                                                                                                                                                                                                                                                                                             | <ul> <li>Digital Programmable Thermostat</li> <li>Parking</li> <li>Lot</li> <li>6,601 Sqft</li> <li>45.0 x 120.0</li> </ul>                                                                                                                                                                                                                                                                                                                                                                                                                                                                                                                                                                                                                                                                                                                                                                                                                                                                                                                                                                                                                                                                                                                                                                                                                                                                                                                                                                                                                                                                                                                                                                                                                                                                                                                                                                                                                                                                                                                                                                                                    | <ul> <li>1 Three-Quarter Bath</li> <li>Double Sinks</li> <li>Living Areas / Options:</li> <li>Entry Hall/Foyer</li> <li>Dining:</li> <li>Dining in Living Room/Great Room</li> <li>Kitchen:</li> <li>Dishwasher</li> <li>Disposal</li> </ul>                                                                                                                                                                                                                                                                                                                     | <ul> <li>Exhaust Fan</li> <li>Great Room</li> <li>Microwave</li> <li>Pantry</li> </ul>                                                                                          | Great C<br>Dining<br>Kitchen C<br>LOC<br>C = Ce<br>F = Fr | 14'04"×10'10"<br>14'04"×8'00"<br>ation<br>enter<br>ont |
| <ul> <li>Tot Lot</li> <li>Energy/Green Feature</li> <li>Dual Pane Low E Window</li> <li>Garage Door Opener</li> <li>Size:</li> <li>Lot</li> <li>Typical Lot Dimension</li> <li>Standard</li> </ul>                                                                                                                                                                                                                                                                                                                                                                                                                                                                                                                                                                                                                                                                                                                                                                                                                                                                                                                                                                                                                                                                                                                                                                                                                                                                                                                                                                                                                                                                                                                                                                                                                                                                                                                                                                                                                                                                                                                             | <ul> <li>Digital Programmable Thermostat</li> <li>Parking</li> <li>Lot</li> <li>6,601 Sqft</li> <li>45.0 x 120.0</li> <li>5,678 Sqft</li> </ul>                                                                                                                                                                                                                                                                                                                                                                                                                                                                                                                                                                                                                                                                                                                                                                                                                                                                                                                                                                                                                                                                                                                                                                                                                                                                                                                                                                                                                                                                                                                                                                                                                                                                                                                                                                                                                                                                                                                                                                                | <ul> <li>1 Three-Quarter Bath</li> <li>Double Sinks</li> <li>Living Areas / Options:</li> <li>Entry Hall/Foyer</li> <li>Dining in Living Room/Great Room</li> <li>Kitchen:</li> <li>Dishwasher</li> <li>Disposal</li> <li>Electric Range/Oven</li> </ul>                                                                                                                                                                                                                                                                                                         | <ul> <li>Exhaust Fan</li> <li>Great Room</li> <li>Microwave</li> <li>Pantry</li> <li>Island</li> </ul>                                                                          | Great C<br>Dining<br>Kitchen C<br>LOC<br>C = Ce<br>F = Fr | 14'04"×10'10"<br>14'04"×8'00"<br>ation<br>enter<br>ont |
| <ul> <li>Tot Lot</li> <li>Energy/Green Feature</li> <li>Dual Pane Low E Window</li> <li>Garage Door Opener</li> <li>Size:</li> <li>Lot</li> <li>Typical Lot Dimension</li> <li>Standard</li> <li>Minimum Size</li> <li>Maximum Size</li> </ul>                                                                                                                                                                                                                                                                                                                                                                                                                                                                                                                                                                                                                                                                                                                                                                                                                                                                                                                                                                                                                                                                                                                                                                                                                                                                                                                                                                                                                                                                                                                                                                                                                                                                                                                                                                                                                                                                                 | <ul> <li>Digital Programmable Thermostat<br/>Parking</li> <li>Lot</li> <li>6,601 Sqft</li> <li>45.0 x 120.0</li> <li>5,678 Sqft</li> <li>5,252 Sqft</li> </ul>                                                                                                                                                                                                                                                                                                                                                                                                                                                                                                                                                                                                                                                                                                                                                                                                                                                                                                                                                                                                                                                                                                                                                                                                                                                                                                                                                                                                                                                                                                                                                                                                                                                                                                                                                                                                                                                                                                                                                                 | <ul> <li>1 Three-Quarter Bath</li> <li>Double Sinks</li> <li>Living Areas / Options:</li> <li>Entry Hall/Foyer</li> <li>Dining:</li> <li>Dining in Living Room/Great Room</li> <li>Kitchen:</li> <li>Dishwasher</li> <li>Disposal</li> <li>Electric Range/Oven</li> <li>Electric Smooth Cooktop</li> <li>Laundry:</li> <li>Room</li> </ul>                                                                                                                                                                                                                       | <ul> <li>Exhaust Fan</li> <li>Great Room</li> <li>Microwave</li> <li>Pantry</li> <li>Island</li> </ul>                                                                          | Great C<br>Dining<br>Kitchen C<br>LOC<br>C = Ce<br>F = Fr | 14'04"×10'10"<br>14'04"×8'00"<br>ation<br>enter<br>ont |
| <ul> <li>Tot Lot</li> <li>Energy/Green Feature</li> <li>Dual Pane Low E Window</li> <li>Garage Door Opener</li> <li>Size:</li> <li>Lot</li> <li>Typical Lot Dimension</li> <li>Standard</li> <li>Minimum Size</li> <li>Maximum Size</li> </ul>                                                                                                                                                                                                                                                                                                                                                                                                                                                                                                                                                                                                                                                                                                                                                                                                                                                                                                                                                                                                                                                                                                                                                                                                                                                                                                                                                                                                                                                                                                                                                                                                                                                                                                                                                                                                                                                                                 | <ul> <li>Digital Programmable Thermostat<br/>Parking</li> <li>Lot</li> <li>6,601 Sqft</li> <li>45.0 x 120.0</li> <li>5,678 Sqft</li> <li>5,252 Sqft</li> </ul>                                                                                                                                                                                                                                                                                                                                                                                                                                                                                                                                                                                                                                                                                                                                                                                                                                                                                                                                                                                                                                                                                                                                                                                                                                                                                                                                                                                                                                                                                                                                                                                                                                                                                                                                                                                                                                                                                                                                                                 | <ul> <li>1 Three-Quarter Bath</li> <li>Double Sinks</li> <li>Living Areas / Options:</li> <li>Entry Hall/Foyer</li> <li>Dining:</li> <li>Dining in Living Room/Great Room</li> <li>Kitchen:</li> <li>Dishwasher</li> <li>Disposal</li> <li>Electric Range/Oven</li> <li>Electric Smooth Cooktop</li> <li>Laundry:</li> </ul>                                                                                                                                                                                                                                     | <ul> <li>Exhaust Fan</li> <li>Great Room</li> <li>Microwave</li> <li>Pantry</li> <li>Island</li> </ul>                                                                          | Great C<br>Dining<br>Kitchen C<br>LOC<br>C = Ce<br>F = Fr | 14'04"×10'10"<br>14'04"×8'00"<br>ation<br>enter<br>ont |
| <ul> <li>Tot Lot</li> <li>Energy/Green Feature</li> <li>Dual Pane Low E Window</li> <li>Garage Door Opener</li> <li>Size: Lot Typical Lot Dimension Standard Minimum Size Maximum Size Type/View:</li></ul>                                                                                                                                                                                                                                                                                                                                                                                                                                                                                                                                                                                                                                                                                                                                                                                                                                                                                                                                                                                                                                                                                                                                                                                                                                                                                                                                                                                                                                                                                                                                                                                                                                                                                                                                                                                                                                                                                                                    | <ul> <li>Digital Programmable Thermostat</li> <li>Parking</li> <li>Lot</li> <li>6,601 Sqft</li> <li>45.0 x 120.0</li> <li>5,678 Sqft</li> <li>5,252 Sqft</li> <li>8,724 Sqft</li> </ul>                                                                                                                                                                                                                                                                                                                                                                                                                                                                                                                                                                                                                                                                                                                                                                                                                                                                                                                                                                                                                                                                                                                                                                                                                                                                                                                                                                                                                                                                                                                                                                                                                                                                                                                                                                                                                                                                                                                                        | <ul> <li>1 Three-Quarter Bath</li> <li>Double Sinks</li> <li>Living Areas / Options:</li> <li>Entry Hall/Foyer</li> <li>Dining:</li> <li>Dining in Living Room/Great Room</li> <li>Kitchen:</li> <li>Dishwasher</li> <li>Disposal</li> <li>Electric Range/Oven</li> <li>Electric Smooth Cooktop</li> <li>Laundry:</li> <li>Room</li> </ul>                                                                                                                                                                                                                       | <ul> <li>Exhaust Fan</li> <li>Great Room</li> <li>Microwave</li> <li>Pantry</li> <li>Island</li> </ul>                                                                          | Great C<br>Dining<br>Kitchen C<br>LOC<br>C = Ce<br>F = Fr | 14'04"×10'10"<br>14'04"×8'00"<br>ation<br>enter<br>ont |
| <ul> <li>Tot Lot</li> <li>Energy/Green Feature</li> <li>Dual Pane Low E Window</li> <li>Garage Door Opener</li> <li>Size: Lot Typical Lot Dimension Standard Minimum Size Maximum Size Type/View: • Standard </li> </ul>                                                                                                                                                                                                                                                                                                                                                                                                                                                                                                                                                                                                                                                                                                                                                                                                                                                                                                                                                                                                                                                                                                                                                                                                                                                                                                                                                                                                                                                                                                                                                                                                                                                                                                                                                                                                                                                                                                       | <ul> <li>Digital Programmable Thermostat</li> <li>Parking</li> <li>Lot</li> <li>6,601 Sqft</li> <li>45.0 x 120.0</li> <li>5,678 Sqft</li> <li>5,252 Sqft</li> <li>8,724 Sqft</li> <li>N/S Lot</li> </ul>                                                                                                                                                                                                                                                                                                                                                                                                                                                                                                                                                                                                                                                                                                                                                                                                                                                                                                                                                                                                                                                                                                                                                                                                                                                                                                                                                                                                                                                                                                                                                                                                                                                                                                                                                                                                                                                                                                                       | <ul> <li>1 Three-Quarter Bath</li> <li>Double Sinks</li> <li>Living Areas / Options:</li> <li>Entry Hall/Foyer</li> <li>Dining:</li> <li>Dining in Living Room/Great Room</li> <li>Kitchen:</li> <li>Dishwasher</li> <li>Disposal</li> <li>Electric Range/Oven</li> <li>Electric Smooth Cooktop</li> <li>Laundry:</li> <li>Room</li> <li>Fireplace(s):</li> </ul>                                                                                                                                                                                                | <ul> <li>Exhaust Fan</li> <li>Great Room</li> <li>Microwave</li> <li>Pantry</li> <li>Island</li> <li>Granite Tops</li> </ul>                                                    | Great C<br>Dining<br>Kitchen C<br>LOC<br>C = Ce<br>F = Fr | 14'04"×10'10"<br>14'04"×8'00"<br>ation<br>enter<br>ont |
| <ul> <li>Tot Lot</li> <li>Energy/Green Feature</li> <li>Dual Pane Low E Window</li> <li>Garage Door Opener</li> <li>Size: Lot Typical Lot Dimension Standard Minimum Size Maximum Size Type/View:</li></ul>                                                                                                                                                                                                                                                                                                                                                                                                                                                                                                                                                                                                                                                                                                                                                                                                                                                                                                                                                                                                                                                                                                                                                                                                                                                                                                                                                                                                                                                                                                                                                                                                                                                                                                                                                                                                                                                                                                                    | <ul> <li>Digital Programmable Thermostat</li> <li>Parking</li> <li>Lot</li> <li>6,601 Sqft</li> <li>45.0 x 120.0</li> <li>5,678 Sqft</li> <li>5,252 Sqft</li> <li>8,724 Sqft</li> <li>N/S Lot</li> </ul>                                                                                                                                                                                                                                                                                                                                                                                                                                                                                                                                                                                                                                                                                                                                                                                                                                                                                                                                                                                                                                                                                                                                                                                                                                                                                                                                                                                                                                                                                                                                                                                                                                                                                                                                                                                                                                                                                                                       | <ul> <li>1 Three-Quarter Bath</li> <li>Double Sinks</li> <li>Living Areas / Options:</li> <li>Entry Hall/Foyer</li> <li>Dining:</li> <li>Dining in Living Room/Great Room</li> <li>Kitchen:</li> <li>Dishwasher</li> <li>Disposal</li> <li>Electric Range/Oven</li> <li>Electric Smooth Cooktop</li> <li>Laundry:</li> <li>Room</li> <li>Fireplace(s):</li> <li>Not Available</li> </ul>                                                                                                                                                                         | <ul> <li>Exhaust Fan</li> <li>Great Room</li> <li>Microwave</li> <li>Pantry</li> <li>Island</li> <li>Granite Tops</li> </ul>                                                    | Great C<br>Dining<br>Kitchen C<br>LOC<br>C = Ce<br>F = Fr | 14'04"×10'10"<br>14'04"×8'00"<br>ation<br>enter<br>ont |
| <ul> <li>Tot Lot</li> <li>Energy/Green Feature</li> <li>Dual Pane Low E Window</li> <li>Garage Door Opener</li> <li>Size:</li> <li>Lot</li> <li>Typical Lot Dimension</li> <li>Standard</li> <li>Minimum Size</li> <li>Maximum Size</li> <li>Type/View:</li> <li>Standard</li> <li>Maricopa Unif/20</li> </ul>                                                                                                                                                                                                                                                                                                                                                                                                                                                                                                                                                                                                                                                                                                                                                                                                                                                                                                                                                                                                                                                                                                                                                                                                                                                                                                                                                                                                                                                                                                                                                                                                                                                                                                                                                                                                                 | <ul> <li>Digital Programmable Thermostat</li> <li>Parking</li> <li>Lot</li> <li>6,601 Sqft</li> <li>45.0 x 120.0</li> <li>5,678 Sqft</li> <li>5,252 Sqft</li> <li>8,724 Sqft</li> <li>N/S Lot</li> </ul>                                                                                                                                                                                                                                                                                                                                                                                                                                                                                                                                                                                                                                                                                                                                                                                                                                                                                                                                                                                                                                                                                                                                                                                                                                                                                                                                                                                                                                                                                                                                                                                                                                                                                                                                                                                                                                                                                                                       | <ul> <li>1 Three-Quarter Bath</li> <li>Double Sinks</li> <li>Living Areas / Options:</li> <li>Entry Hall/Foyer</li> <li>Dining: <ul> <li>Dining in Living Room/Great Room</li> </ul> </li> <li>Dishwasher</li> <li>Dishwasher</li> <li>Disposal</li> <li>Electric Range/Oven</li> <li>Electric Smooth Cooktop</li> </ul> <li>Laudry: <ul> <li>Room</li> <li>Fireplace(s):</li> <li>Not Available</li> </ul> </li>                                                                                                                                                | <ul> <li>Exhaust Fan</li> <li>Great Room</li> <li>Microwave</li> <li>Pantry</li> <li>Island</li> <li>Granite Tops</li> </ul>                                                    | Great C<br>Dining<br>Kitchen C<br>LOC<br>C = Ce<br>F = Fr | 14'04"×10'10"<br>14'04"×8'00"<br>ation<br>enter<br>ont |
| <ul> <li>Tot Lot</li> <li>Energy/Green Feature</li> <li>Dual Pane Low E Window</li> <li>Garage Door Opener</li> <li>Size: <ul> <li>Lot</li> <li>Typical Lot Dimension</li> <li>Standard</li> <li>Minimum Size</li> <li>Type/View:</li> <li>Standard</li> </ul> </li> <li>Maricopa Unif/20</li> <li>Maricopa Unif/20</li> </ul>                                                                                                                                                                                                                                                                                                                                                                                                                                                                                                                                                                                                                                                                                                                                                                                                                                                                                                                                                                                                                                                                                                                                                                                                                                                                                                                                                                                                                                                                                                                                                                                                                                                                                                                                                                                                 | <ul> <li>Digital Programmable Thermostat</li> <li>Parking</li> <li>Lot</li> <li>6,601 Sqft</li> <li>45.0 x 120.0</li> <li>5,678 Sqft</li> <li>5,252 Sqft</li> <li>8,724 Sqft</li> <li>N/S Lot</li> </ul>                                                                                                                                                                                                                                                                                                                                                                                                                                                                                                                                                                                                                                                                                                                                                                                                                                                                                                                                                                                                                                                                                                                                                                                                                                                                                                                                                                                                                                                                                                                                                                                                                                                                                                                                                                                                                                                                                                                       | <ul> <li>1 Three-Quarter Bath</li> <li>Double Sinks</li> <li>Living Areas / Options: <ul> <li>Entry Hall/Foyer</li> </ul> </li> <li>Dining: <ul> <li>Dining in Living Room/Great Room</li> </ul> </li> <li>Kitchen: <ul> <li>Dishwasher</li> <li>Disposal</li> <li>Electric Range/Oven</li> <li>Electric Smooth Cooktop</li> </ul> </li> <li>Laundry: <ul> <li>Room</li> <li>Fireplace(s):</li> <li>Not Available</li> </ul> </li> <li>Exterior Feat</li> </ul>                                                                                                  | <ul> <li>Exhaust Fan</li> <li>Great Room</li> <li>Microwave</li> <li>Pantry</li> <li>Island</li> <li>Granite Tops</li> </ul>                                                    | Great C<br>Dining<br>Kitchen C<br>LOC<br>C = Ce<br>F = Fr | 14'04"×10'10"<br>14'04"×8'00"<br>ation<br>enter<br>ont |
| <ul> <li>Tot Lot</li> <li>Energy/Green Feature</li> <li>Dual Pane Low E Window</li> <li>Garage Door Opener</li> <li>Size: <ul> <li>Lot</li> <li>Typical Lot Dimension</li> <li>Standard</li> <li>Minimum Size</li> <li>Maximum Size</li> </ul> </li> <li>Type/View: <ul> <li>Standard</li> </ul> </li> <li>Maricopa Unif/20</li> <li>Maricopa Unif/20</li> <li>Santa Cruz Elem/K-5</li> </ul>                                                                                                                                                                                                                                                                                                                                                                                                                                                                                                                                                                                                                                                                                                                                                                                                                                                                                                                                                                                                                                                                                                                                                                                                                                                                                                                                                                                                                                                                                                                                                                                                                                                                                                                                  | <ul> <li>Digital Programmable Thermostat<br/>Parking         <ul> <li>Lot</li> <li>6,601 Sqft</li> <li>45.0 x 120.0</li> <li>5,678 Sqft</li> <li>5,252 Sqft</li> <li>8,724 Sqft</li> <li>N/S Lot</li> <li>Districts</li> </ul> </li> </ul>                                                                                                                                                                                                                                                                                                                                                                                                                                                                                                                                                                                                                                                                                                                                                                                                                                                                                                                                                                                                                                                                                                                                                                                                                                                                                                                                                                                                                                                                                                                                                                                                                                                                                                                                                                                                                                                                                     | <ul> <li>1 Three-Quarter Bath</li> <li>Double Sinks</li> <li>Living Areas / Options: <ul> <li>Entry Hall/Foyer</li> </ul> </li> <li>Dining: <ul> <li>Dining in Living Room/Great Room</li> </ul> </li> <li>Kitchen: <ul> <li>Dishwasher</li> <li>Disposal</li> <li>Electric Range/Oven</li> <li>Electric Smooth Cooktop</li> </ul> </li> <li>Laundry: <ul> <li>Room</li> <li>Fireplace(s):</li> <li>Not Available</li> </ul> </li> <li>Exterior Feat</li> <li>Construction: <ul> <li>2x4 Frame</li> </ul> </li> </ul>                                            | <ul> <li>Exhaust Fan</li> <li>Great Room</li> <li>Microwave</li> <li>Pantry</li> <li>Island</li> <li>Granite Tops</li> </ul>                                                    | Great C<br>Dining<br>Kitchen C<br>LOC<br>C = Ce<br>F = Fr | 14'04"×10'10"<br>14'04"×8'00"<br>ation<br>enter<br>ont |
| <ul> <li>Tot Lot</li> <li>Energy/Green Feature</li> <li>Dual Pane Low E Window</li> <li>Garage Door Opener</li> <li>Size: <ul> <li>Lot</li> <li>Typical Lot Dimension</li> <li>Standard</li> <li>Minimum Size</li> <li>Maximum Size</li> </ul> </li> <li>Type/View: <ul> <li>Standard</li> <li>Maricopa Unif/20</li> <li>Maricopa Unif/20</li> <li>Maricopa Unif/20</li> <li>Santa Cruz Elem/K-5</li> <li>Desert Wind MS/6-8</li> </ul> </li> </ul>                                                                                                                                                                                                                                                                                                                                                                                                                                                                                                                                                                                                                                                                                                                                                                                                                                                                                                                                                                                                                                                                                                                                                                                                                                                                                                                                                                                                                                                                                                                                                                                                                                                                            | <ul> <li>Digital Programmable Thermostat<br/>Parking         <ul> <li>Lot</li> <li>6,601 Sqft</li> <li>45.0 x 120.0</li> <li>5,678 Sqft</li> <li>5,252 Sqft</li> <li>8,724 Sqft</li> <li>N/S Lot</li> <li>Districts</li> </ul> </li> </ul>                                                                                                                                                                                                                                                                                                                                                                                                                                                                                                                                                                                                                                                                                                                                                                                                                                                                                                                                                                                                                                                                                                                                                                                                                                                                                                                                                                                                                                                                                                                                                                                                                                                                                                                                                                                                                                                                                     | <ul> <li>1 Three-Quarter Bath</li> <li>Double Sinks</li> <li>Living Areas / Options: <ul> <li>Entry Hall/Foyer</li> </ul> </li> <li>Dining in Living Room/Great Room</li> <li>Kitchen: <ul> <li>Dishwasher</li> <li>Disposal</li> <li>Electric Range/Oven</li> <li>Electric Smooth Cooktop</li> </ul> </li> <li>Laundry: <ul> <li>Room</li> <li>Fireplace(s):</li> <li>Not Available</li> <li>Exterior Feat</li> </ul> </li> <li>Construction: <ul> <li>2x4 Frame</li> <li>Exterior:</li> </ul> </li> </ul>                                                      | <ul> <li>Exhaust Fan</li> <li>Great Room</li> <li>Microwave</li> <li>Pantry</li> <li>Island</li> <li>Granite Tops</li> </ul> atures <ul> <li>Post Tension Foundation</li> </ul> | Great C<br>Dining<br>Kitchen C<br>LOC<br>C = Ce<br>F = Fr | 14'04"×10'10"<br>14'04"×8'00"<br>ation<br>enter<br>ont |
| <ul> <li>Dual Pane Low E Window</li> <li>Garage Door Opener</li> <li>Size: <ul> <li>Lot</li> <li>Typical Lot Dimension</li> <li>Standard</li> <li>Minimum Size</li> <li>Maximum Size</li> </ul> </li> <li>Type/View: <ul> <li>Standard</li> <li>Maricopa Unif/20</li> <li>Maricopa Unif/20</li> <li>Maricopa Unif/20</li> </ul> </li> <li>Santa Cruz Elem/K-5</li> </ul>                                                                                                                                                                                                                                                                                                                                                                                                                                                                                                                                                                                                                                                                                                                                                                                                                                                                                                                                                                                                                                                                                                                                                                                                                                                                                                                                                                                                                                                                                                                                                                                                                                                                                                                                                       | <ul> <li>Digital Programmable Thermostat<br/>Parking         <ul> <li>Lot</li> <li>6,601 Sqft</li> <li>45.0 x 120.0</li> <li>5,678 Sqft</li> <li>5,252 Sqft</li> <li>8,724 Sqft</li> <li>N/S Lot</li> <li>Districts</li> </ul> </li> </ul>                                                                                                                                                                                                                                                                                                                                                                                                                                                                                                                                                                                                                                                                                                                                                                                                                                                                                                                                                                                                                                                                                                                                                                                                                                                                                                                                                                                                                                                                                                                                                                                                                                                                                                                                                                                                                                                                                     | <ul> <li>1 Three-Quarter Bath</li> <li>Double Sinks</li> <li>Living Areas / Options: <ul> <li>Entry Hall/Foyer</li> </ul> </li> <li>Dining in Living Room/Great Room</li> <li>Kitchen: <ul> <li>Dishwasher</li> <li>Disposal</li> <li>Electric Range/Oven</li> <li>Electric Smooth Cooktop</li> </ul> </li> <li>Laundry: <ul> <li>Room</li> </ul> </li> <li>Fireplace(s): <ul> <li>Not Available</li> <li>Exterior Feat</li> </ul> </li> <li>Construction: <ul> <li>2x4 Frame</li> <li>Exterior: <ul> <li>Stucco</li> </ul> </li> </ul></li></ul>                | <ul> <li>Exhaust Fan</li> <li>Great Room</li> <li>Microwave</li> <li>Pantry</li> <li>Island</li> <li>Granite Tops</li> </ul> atures <ul> <li>Post Tension Foundation</li> </ul> | Great C<br>Dining<br>Kitchen C<br>LOC<br>C = Ce<br>F = Fr | 14'04"×10'10"<br>14'04"×8'00"<br>ation<br>enter<br>ont |
| <ul> <li>Tot Lot</li> <li>Energy/Green Feature</li> <li>Dual Pane Low E Window</li> <li>Garage Door Opener</li> <li>Size: <ul> <li>Lot</li> <li>Typical Lot Dimension</li> <li>Standard</li> <li>Minimum Size</li> <li>Maximum Size</li> </ul> </li> <li>Type/View: <ul> <li>Standard</li> <li>Maricopa Unif/20</li> <li>Maricopa Unif/20</li> <li>Maricopa Unif/20</li> </ul> </li> <li>Santa Cruz Elem/K-5</li> <li>Desert Wind MS/6-8</li> </ul>                                                                                                                                                                                                                                                                                                                                                                                                                                                                                                                                                                                                                                                                                                                                                                                                                                                                                                                                                                                                                                                                                                                                                                                                                                                                                                                                                                                                                                                                                                                                                                                                                                                                            | <ul> <li>Digital Programmable Thermostat<br/>Parking         <ul> <li>Lot</li> <li>6,601 Sqft</li> <li>45.0 x 120.0</li> <li>5,678 Sqft</li> <li>5,252 Sqft</li> <li>8,724 Sqft</li> <li>N/S Lot</li> <li>Districts</li> </ul> </li> </ul>                                                                                                                                                                                                                                                                                                                                                                                                                                                                                                                                                                                                                                                                                                                                                                                                                                                                                                                                                                                                                                                                                                                                                                                                                                                                                                                                                                                                                                                                                                                                                                                                                                                                                                                                                                                                                                                                                     | <ul> <li>1 Three-Quarter Bath</li> <li>Double Sinks</li> <li>Living Areas / Options: <ul> <li>Entry Hall/Foyer</li> </ul> </li> <li>Dining in Living Room/Great Room</li> <li>Kitchen: <ul> <li>Dishwasher</li> <li>Disposal</li> <li>Electric Range/Oven</li> <li>Electric Smooth Cooktop</li> </ul> </li> <li>Laundry: <ul> <li>Room</li> </ul> </li> <li>Fireplace(s): <ul> <li>Not Available</li> <li>Exterior Feat</li> </ul> </li> <li>Construction: <ul> <li>2x4 Frame</li> <li>Exterior: <ul> <li>Stucco</li> <li>Roof:</li> </ul> </li> </ul></li></ul> | <ul> <li>Exhaust Fan</li> <li>Great Room</li> <li>Microwave</li> <li>Pantry</li> <li>Island</li> <li>Granite Tops</li> </ul> atures <ul> <li>Post Tension Foundation</li> </ul> | Great C<br>Dining<br>Kitchen C<br>LOC<br>C = Ce<br>F = Fr | 14'04"×10'10"<br>14'04"×8'00"<br>ation<br>enter<br>ont |