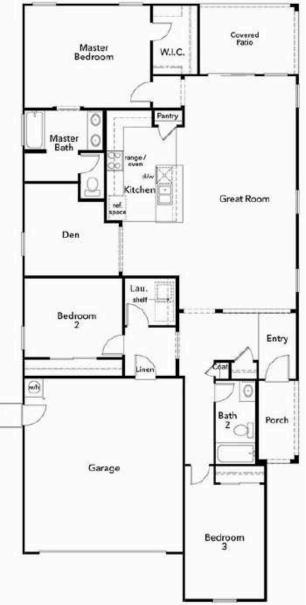

#### Report provided by Ultimate Information Systems on 02-29-2024 07:42 PM

|                                                                                                                                                                                                                                                                                                                                                                                                                                                                                                                                                                                                                                                                                                                                                                                                                                                                                                                                                                                                                                                                                                                                                                                                                                                                                                                                                                                                                                                                                                                                                                                                                                                                                                                                                                                                                                                                                                                                                                                                                                                                                                                                | <b>ID:</b> 1630                                                                                                                                                                                                                                                                                                                                                                                                                                                                                                                                                                                                                                                                                                                                                                                                                                                                                                                                                                                                                                                                                                                                                                                                                                                                                                                                                                                                                                                                                                                                                                                                                                                                                                                                                                                                                                                                                                                                                                                                                                                                                                                | 0687953 Single Family Detached                                                                                                                                                                                                                                                                                                                                                                                                                                                                                                                                   | Spec                                                                                                                                                                            | :                                                         | \$299,990                                              |
|--------------------------------------------------------------------------------------------------------------------------------------------------------------------------------------------------------------------------------------------------------------------------------------------------------------------------------------------------------------------------------------------------------------------------------------------------------------------------------------------------------------------------------------------------------------------------------------------------------------------------------------------------------------------------------------------------------------------------------------------------------------------------------------------------------------------------------------------------------------------------------------------------------------------------------------------------------------------------------------------------------------------------------------------------------------------------------------------------------------------------------------------------------------------------------------------------------------------------------------------------------------------------------------------------------------------------------------------------------------------------------------------------------------------------------------------------------------------------------------------------------------------------------------------------------------------------------------------------------------------------------------------------------------------------------------------------------------------------------------------------------------------------------------------------------------------------------------------------------------------------------------------------------------------------------------------------------------------------------------------------------------------------------------------------------------------------------------------------------------------------------|--------------------------------------------------------------------------------------------------------------------------------------------------------------------------------------------------------------------------------------------------------------------------------------------------------------------------------------------------------------------------------------------------------------------------------------------------------------------------------------------------------------------------------------------------------------------------------------------------------------------------------------------------------------------------------------------------------------------------------------------------------------------------------------------------------------------------------------------------------------------------------------------------------------------------------------------------------------------------------------------------------------------------------------------------------------------------------------------------------------------------------------------------------------------------------------------------------------------------------------------------------------------------------------------------------------------------------------------------------------------------------------------------------------------------------------------------------------------------------------------------------------------------------------------------------------------------------------------------------------------------------------------------------------------------------------------------------------------------------------------------------------------------------------------------------------------------------------------------------------------------------------------------------------------------------------------------------------------------------------------------------------------------------------------------------------------------------------------------------------------------------|------------------------------------------------------------------------------------------------------------------------------------------------------------------------------------------------------------------------------------------------------------------------------------------------------------------------------------------------------------------------------------------------------------------------------------------------------------------------------------------------------------------------------------------------------------------|---------------------------------------------------------------------------------------------------------------------------------------------------------------------------------|-----------------------------------------------------------|--------------------------------------------------------|
|                                                                                                                                                                                                                                                                                                                                                                                                                                                                                                                                                                                                                                                                                                                                                                                                                                                                                                                                                                                                                                                                                                                                                                                                                                                                                                                                                                                                                                                                                                                                                                                                                                                                                                                                                                                                                                                                                                                                                                                                                                                                                                                                |                                                                                                                                                                                                                                                                                                                                                                                                                                                                                                                                                                                                                                                                                                                                                                                                                                                                                                                                                                                                                                                                                                                                                                                                                                                                                                                                                                                                                                                                                                                                                                                                                                                                                                                                                                                                                                                                                                                                                                                                                                                                                                                                |                                                                                                                                                                                                                                                                                                                                                                                                                                                                                                                                                                  | Levels                                                                                                                                                                          | 1                                                         |                                                        |
|                                                                                                                                                                                                                                                                                                                                                                                                                                                                                                                                                                                                                                                                                                                                                                                                                                                                                                                                                                                                                                                                                                                                                                                                                                                                                                                                                                                                                                                                                                                                                                                                                                                                                                                                                                                                                                                                                                                                                                                                                                                                                                                                |                                                                                                                                                                                                                                                                                                                                                                                                                                                                                                                                                                                                                                                                                                                                                                                                                                                                                                                                                                                                                                                                                                                                                                                                                                                                                                                                                                                                                                                                                                                                                                                                                                                                                                                                                                                                                                                                                                                                                                                                                                                                                                                                | David Van Assche                                                                                                                                                                                                                                                                                                                                                                                                                                                                                                                                                 | Bedrooms                                                                                                                                                                        | 3                                                         |                                                        |
| - est                                                                                                                                                                                                                                                                                                                                                                                                                                                                                                                                                                                                                                                                                                                                                                                                                                                                                                                                                                                                                                                                                                                                                                                                                                                                                                                                                                                                                                                                                                                                                                                                                                                                                                                                                                                                                                                                                                                                                                                                                                                                                                                          |                                                                                                                                                                                                                                                                                                                                                                                                                                                                                                                                                                                                                                                                                                                                                                                                                                                                                                                                                                                                                                                                                                                                                                                                                                                                                                                                                                                                                                                                                                                                                                                                                                                                                                                                                                                                                                                                                                                                                                                                                                                                                                                                | My Home Group Real Estate                                                                                                                                                                                                                                                                                                                                                                                                                                                                                                                                        | Baths                                                                                                                                                                           | 1 3/4                                                     | 1                                                      |
|                                                                                                                                                                                                                                                                                                                                                                                                                                                                                                                                                                                                                                                                                                                                                                                                                                                                                                                                                                                                                                                                                                                                                                                                                                                                                                                                                                                                                                                                                                                                                                                                                                                                                                                                                                                                                                                                                                                                                                                                                                                                                                                                |                                                                                                                                                                                                                                                                                                                                                                                                                                                                                                                                                                                                                                                                                                                                                                                                                                                                                                                                                                                                                                                                                                                                                                                                                                                                                                                                                                                                                                                                                                                                                                                                                                                                                                                                                                                                                                                                                                                                                                                                                                                                                                                                | 480-470-1707 480-470-1707                                                                                                                                                                                                                                                                                                                                                                                                                                                                                                                                        | Parking                                                                                                                                                                         | 2G                                                        | -                                                      |
|                                                                                                                                                                                                                                                                                                                                                                                                                                                                                                                                                                                                                                                                                                                                                                                                                                                                                                                                                                                                                                                                                                                                                                                                                                                                                                                                                                                                                                                                                                                                                                                                                                                                                                                                                                                                                                                                                                                                                                                                                                                                                                                                |                                                                                                                                                                                                                                                                                                                                                                                                                                                                                                                                                                                                                                                                                                                                                                                                                                                                                                                                                                                                                                                                                                                                                                                                                                                                                                                                                                                                                                                                                                                                                                                                                                                                                                                                                                                                                                                                                                                                                                                                                                                                                                                                | Website www.PhoenixAreaHome.com                                                                                                                                                                                                                                                                                                                                                                                                                                                                                                                                  | Sqft                                                                                                                                                                            | 1,53                                                      | 6                                                      |
|                                                                                                                                                                                                                                                                                                                                                                                                                                                                                                                                                                                                                                                                                                                                                                                                                                                                                                                                                                                                                                                                                                                                                                                                                                                                                                                                                                                                                                                                                                                                                                                                                                                                                                                                                                                                                                                                                                                                                                                                                                                                                                                                |                                                                                                                                                                                                                                                                                                                                                                                                                                                                                                                                                                                                                                                                                                                                                                                                                                                                                                                                                                                                                                                                                                                                                                                                                                                                                                                                                                                                                                                                                                                                                                                                                                                                                                                                                                                                                                                                                                                                                                                                                                                                                                                                | David@PhoenixAreaHome.com                                                                                                                                                                                                                                                                                                                                                                                                                                                                                                                                        | Lot Included                                                                                                                                                                    | Y                                                         |                                                        |
| REAL PROPERTY OF THE PARTY OF T |                                                                                                                                                                                                                                                                                                                                                                                                                                                                                                                                                                                                                                                                                                                                                                                                                                                                                                                                                                                                                                                                                                                                                                                                                                                                                                                                                                                                                                                                                                                                                                                                                                                                                                                                                                                                                                                                                                                                                                                                                                                                                                                                |                                                                                                                                                                                                                                                                                                                                                                                                                                                                                                                                                                  | Lot Premium                                                                                                                                                                     |                                                           | ded, if any                                            |
|                                                                                                                                                                                                                                                                                                                                                                                                                                                                                                                                                                                                                                                                                                                                                                                                                                                                                                                                                                                                                                                                                                                                                                                                                                                                                                                                                                                                                                                                                                                                                                                                                                                                                                                                                                                                                                                                                                                                                                                                                                                                                                                                |                                                                                                                                                                                                                                                                                                                                                                                                                                                                                                                                                                                                                                                                                                                                                                                                                                                                                                                                                                                                                                                                                                                                                                                                                                                                                                                                                                                                                                                                                                                                                                                                                                                                                                                                                                                                                                                                                                                                                                                                                                                                                                                                |                                                                                                                                                                                                                                                                                                                                                                                                                                                                                                                                                                  | Sub Plan Price Ra<br>Sub Plan Sqft Rar                                                                                                                                          |                                                           | \$440,990<br>8 - 2,434                                 |
| California ( 199                                                                                                                                                                                                                                                                                                                                                                                                                                                                                                                                                                                                                                                                                                                                                                                                                                                                                                                                                                                                                                                                                                                                                                                                                                                                                                                                                                                                                                                                                                                                                                                                                                                                                                                                                                                                                                                                                                                                                                                                                                                                                                               | and the second se                                                                                                                                                                                                                                                                                                                                                                                                                                                                                                                                                                                                                                                                                                                                                                                                                                                                                                                                                                                                                                                                                                                                                                                                                                                                                                                                                                                                                            |                                                                                                                                                                                                                                                                                                                                                                                                                                                                                                                                                                  | Last Updated                                                                                                                                                                    | -                                                         | : 02/26/2024                                           |
| TTA DATA                                                                                                                                                                                                                                                                                                                                                                                                                                                                                                                                                                                                                                                                                                                                                                                                                                                                                                                                                                                                                                                                                                                                                                                                                                                                                                                                                                                                                                                                                                                                                                                                                                                                                                                                                                                                                                                                                                                                                                                                                                                                                                                       | and the second s |                                                                                                                                                                                                                                                                                                                                                                                                                                                                                                                                                                  | Association Fee                                                                                                                                                                 | 91.00 Paic                                                |                                                        |
|                                                                                                                                                                                                                                                                                                                                                                                                                                                                                                                                                                                                                                                                                                                                                                                                                                                                                                                                                                                                                                                                                                                                                                                                                                                                                                                                                                                                                                                                                                                                                                                                                                                                                                                                                                                                                                                                                                                                                                                                                                                                                                                                | the second                                                                                                                                                                                                                                                                                                                                                                                                                                                                                                                                                                                                                                                                                                                                                                                                                                                                                                                                                                                                                                                                                                                                                                                                                                                                                                                                                                                                                                                                                                                                                                                                                                                                                                                                                                                                                                                                                                                                                                                                                                                                                                                     |                                                                                                                                                                                                                                                                                                                                                                                                                                                                                                                                                                  | Association Fee                                                                                                                                                                 | Paic                                                      | ,                                                      |
| Maricopa, AZ 85138                                                                                                                                                                                                                                                                                                                                                                                                                                                                                                                                                                                                                                                                                                                                                                                                                                                                                                                                                                                                                                                                                                                                                                                                                                                                                                                                                                                                                                                                                                                                                                                                                                                                                                                                                                                                                                                                                                                                                                                                                                                                                                             |                                                                                                                                                                                                                                                                                                                                                                                                                                                                                                                                                                                                                                                                                                                                                                                                                                                                                                                                                                                                                                                                                                                                                                                                                                                                                                                                                                                                                                                                                                                                                                                                                                                                                                                                                                                                                                                                                                                                                                                                                                                                                                                                |                                                                                                                                                                                                                                                                                                                                                                                                                                                                                                                                                                  |                                                                                                                                                                                 |                                                           |                                                        |
| Included • Covered Pat                                                                                                                                                                                                                                                                                                                                                                                                                                                                                                                                                                                                                                                                                                                                                                                                                                                                                                                                                                                                                                                                                                                                                                                                                                                                                                                                                                                                                                                                                                                                                                                                                                                                                                                                                                                                                                                                                                                                                                                                                                                                                                         | io• Front Landscaping                                                                                                                                                                                                                                                                                                                                                                                                                                                                                                                                                                                                                                                                                                                                                                                                                                                                                                                                                                                                                                                                                                                                                                                                                                                                                                                                                                                                                                                                                                                                                                                                                                                                                                                                                                                                                                                                                                                                                                                                                                                                                                          |                                                                                                                                                                                                                                                                                                                                                                                                                                                                                                                                                                  |                                                                                                                                                                                 |                                                           | ncy 02/27/2024                                         |
| Choice of                                                                                                                                                                                                                                                                                                                                                                                                                                                                                                                                                                                                                                                                                                                                                                                                                                                                                                                                                                                                                                                                                                                                                                                                                                                                                                                                                                                                                                                                                                                                                                                                                                                                                                                                                                                                                                                                                                                                                                                                                                                                                                                      |                                                                                                                                                                                                                                                                                                                                                                                                                                                                                                                                                                                                                                                                                                                                                                                                                                                                                                                                                                                                                                                                                                                                                                                                                                                                                                                                                                                                                                                                                                                                                                                                                                                                                                                                                                                                                                                                                                                                                                                                                                                                                                                                |                                                                                                                                                                                                                                                                                                                                                                                                                                                                                                                                                                  |                                                                                                                                                                                 | Possession                                                | Move-In<br>Ready                                       |
| Spec The kitchen in<br>Remarks watering syste                                                                                                                                                                                                                                                                                                                                                                                                                                                                                                                                                                                                                                                                                                                                                                                                                                                                                                                                                                                                                                                                                                                                                                                                                                                                                                                                                                                                                                                                                                                                                                                                                                                                                                                                                                                                                                                                                                                                                                                                                                                                                  | cludes an electric range/oven and grani<br>em.                                                                                                                                                                                                                                                                                                                                                                                                                                                                                                                                                                                                                                                                                                                                                                                                                                                                                                                                                                                                                                                                                                                                                                                                                                                                                                                                                                                                                                                                                                                                                                                                                                                                                                                                                                                                                                                                                                                                                                                                                                                                                 | te countertops. Low-maintenance fror                                                                                                                                                                                                                                                                                                                                                                                                                                                                                                                             | nt yard landscaping with a                                                                                                                                                      | Leaseback<br>Lock Box                                     | Ready                                                  |
| Subo                                                                                                                                                                                                                                                                                                                                                                                                                                                                                                                                                                                                                                                                                                                                                                                                                                                                                                                                                                                                                                                                                                                                                                                                                                                                                                                                                                                                                                                                                                                                                                                                                                                                                                                                                                                                                                                                                                                                                                                                                                                                                                                           | division Features                                                                                                                                                                                                                                                                                                                                                                                                                                                                                                                                                                                                                                                                                                                                                                                                                                                                                                                                                                                                                                                                                                                                                                                                                                                                                                                                                                                                                                                                                                                                                                                                                                                                                                                                                                                                                                                                                                                                                                                                                                                                                                              | Interior Fea                                                                                                                                                                                                                                                                                                                                                                                                                                                                                                                                                     | atures                                                                                                                                                                          | Room / Lo                                                 | cation / Sizes                                         |
| General:                                                                                                                                                                                                                                                                                                                                                                                                                                                                                                                                                                                                                                                                                                                                                                                                                                                                                                                                                                                                                                                                                                                                                                                                                                                                                                                                                                                                                                                                                                                                                                                                                                                                                                                                                                                                                                                                                                                                                                                                                                                                                                                       |                                                                                                                                                                                                                                                                                                                                                                                                                                                                                                                                                                                                                                                                                                                                                                                                                                                                                                                                                                                                                                                                                                                                                                                                                                                                                                                                                                                                                                                                                                                                                                                                                                                                                                                                                                                                                                                                                                                                                                                                                                                                                                                                | Master Bedroom Amenities:                                                                                                                                                                                                                                                                                                                                                                                                                                                                                                                                        |                                                                                                                                                                                 | Master R                                                  | 14'07"x15'06"                                          |
| <ul> <li>Association Fee</li> </ul>                                                                                                                                                                                                                                                                                                                                                                                                                                                                                                                                                                                                                                                                                                                                                                                                                                                                                                                                                                                                                                                                                                                                                                                                                                                                                                                                                                                                                                                                                                                                                                                                                                                                                                                                                                                                                                                                                                                                                                                                                                                                                            | <ul> <li>Master Plan/Planned Community</li> </ul>                                                                                                                                                                                                                                                                                                                                                                                                                                                                                                                                                                                                                                                                                                                                                                                                                                                                                                                                                                                                                                                                                                                                                                                                                                                                                                                                                                                                                                                                                                                                                                                                                                                                                                                                                                                                                                                                                                                                                                                                                                                                              | <ul> <li>Walk-In Closet</li> </ul>                                                                                                                                                                                                                                                                                                                                                                                                                                                                                                                               |                                                                                                                                                                                 | 2 Bed                                                     | 12'03"x10'00"                                          |
|                                                                                                                                                                                                                                                                                                                                                                                                                                                                                                                                                                                                                                                                                                                                                                                                                                                                                                                                                                                                                                                                                                                                                                                                                                                                                                                                                                                                                                                                                                                                                                                                                                                                                                                                                                                                                                                                                                                                                                                                                                                                                                                                |                                                                                                                                                                                                                                                                                                                                                                                                                                                                                                                                                                                                                                                                                                                                                                                                                                                                                                                                                                                                                                                                                                                                                                                                                                                                                                                                                                                                                                                                                                                                                                                                                                                                                                                                                                                                                                                                                                                                                                                                                                                                                                                                |                                                                                                                                                                                                                                                                                                                                                                                                                                                                                                                                                                  |                                                                                                                                                                                 |                                                           |                                                        |
| Outdoor:                                                                                                                                                                                                                                                                                                                                                                                                                                                                                                                                                                                                                                                                                                                                                                                                                                                                                                                                                                                                                                                                                                                                                                                                                                                                                                                                                                                                                                                                                                                                                                                                                                                                                                                                                                                                                                                                                                                                                                                                                                                                                                                       |                                                                                                                                                                                                                                                                                                                                                                                                                                                                                                                                                                                                                                                                                                                                                                                                                                                                                                                                                                                                                                                                                                                                                                                                                                                                                                                                                                                                                                                                                                                                                                                                                                                                                                                                                                                                                                                                                                                                                                                                                                                                                                                                | Master Bath Amenities:                                                                                                                                                                                                                                                                                                                                                                                                                                                                                                                                           |                                                                                                                                                                                 | 3 Bed                                                     | 10'11"x10'00"                                          |
|                                                                                                                                                                                                                                                                                                                                                                                                                                                                                                                                                                                                                                                                                                                                                                                                                                                                                                                                                                                                                                                                                                                                                                                                                                                                                                                                                                                                                                                                                                                                                                                                                                                                                                                                                                                                                                                                                                                                                                                                                                                                                                                                |                                                                                                                                                                                                                                                                                                                                                                                                                                                                                                                                                                                                                                                                                                                                                                                                                                                                                                                                                                                                                                                                                                                                                                                                                                                                                                                                                                                                                                                                                                                                                                                                                                                                                                                                                                                                                                                                                                                                                                                                                                                                                                                                | <ul><li>Master Bath Amenities:</li><li>1 Three-Quarter Bath</li></ul>                                                                                                                                                                                                                                                                                                                                                                                                                                                                                            | • Enclosed Water Closet                                                                                                                                                         |                                                           | 10'11"x10'00"<br>14'04"x10'10"                         |
|                                                                                                                                                                                                                                                                                                                                                                                                                                                                                                                                                                                                                                                                                                                                                                                                                                                                                                                                                                                                                                                                                                                                                                                                                                                                                                                                                                                                                                                                                                                                                                                                                                                                                                                                                                                                                                                                                                                                                                                                                                                                                                                                | es:                                                                                                                                                                                                                                                                                                                                                                                                                                                                                                                                                                                                                                                                                                                                                                                                                                                                                                                                                                                                                                                                                                                                                                                                                                                                                                                                                                                                                                                                                                                                                                                                                                                                                                                                                                                                                                                                                                                                                                                                                                                                                                                            |                                                                                                                                                                                                                                                                                                                                                                                                                                                                                                                                                                  | <ul><li>Enclosed Water Closet</li><li>Exhaust Fan</li></ul>                                                                                                                     | Great C                                                   | 14'04"x10'10"                                          |
| • Tot Lot<br>Energy/Green Feature                                                                                                                                                                                                                                                                                                                                                                                                                                                                                                                                                                                                                                                                                                                                                                                                                                                                                                                                                                                                                                                                                                                                                                                                                                                                                                                                                                                                                                                                                                                                                                                                                                                                                                                                                                                                                                                                                                                                                                                                                                                                                              | es:<br>w • Digital Programmable Thermostat                                                                                                                                                                                                                                                                                                                                                                                                                                                                                                                                                                                                                                                                                                                                                                                                                                                                                                                                                                                                                                                                                                                                                                                                                                                                                                                                                                                                                                                                                                                                                                                                                                                                                                                                                                                                                                                                                                                                                                                                                                                                                     | • 1 Three-Quarter Bath                                                                                                                                                                                                                                                                                                                                                                                                                                                                                                                                           |                                                                                                                                                                                 | Great C<br>Dining                                         |                                                        |
| • Tot Lot<br>Energy/Green Feature                                                                                                                                                                                                                                                                                                                                                                                                                                                                                                                                                                                                                                                                                                                                                                                                                                                                                                                                                                                                                                                                                                                                                                                                                                                                                                                                                                                                                                                                                                                                                                                                                                                                                                                                                                                                                                                                                                                                                                                                                                                                                              |                                                                                                                                                                                                                                                                                                                                                                                                                                                                                                                                                                                                                                                                                                                                                                                                                                                                                                                                                                                                                                                                                                                                                                                                                                                                                                                                                                                                                                                                                                                                                                                                                                                                                                                                                                                                                                                                                                                                                                                                                                                                                                                                | <ul><li>1 Three-Quarter Bath</li><li>Double Sinks</li></ul>                                                                                                                                                                                                                                                                                                                                                                                                                                                                                                      |                                                                                                                                                                                 | Great C                                                   | 14'04"x10'10"                                          |
| • Tot Lot<br>Energy/Green Feature                                                                                                                                                                                                                                                                                                                                                                                                                                                                                                                                                                                                                                                                                                                                                                                                                                                                                                                                                                                                                                                                                                                                                                                                                                                                                                                                                                                                                                                                                                                                                                                                                                                                                                                                                                                                                                                                                                                                                                                                                                                                                              | • Digital Programmable Thermostat                                                                                                                                                                                                                                                                                                                                                                                                                                                                                                                                                                                                                                                                                                                                                                                                                                                                                                                                                                                                                                                                                                                                                                                                                                                                                                                                                                                                                                                                                                                                                                                                                                                                                                                                                                                                                                                                                                                                                                                                                                                                                              | <ul> <li>1 Three-Quarter Bath</li> <li>Double Sinks</li> <li>Living Areas / Options:</li> </ul>                                                                                                                                                                                                                                                                                                                                                                                                                                                                  | • Exhaust Fan                                                                                                                                                                   | Great C<br>Dining                                         | 14'04"x10'10"                                          |
| Tot Lot     Energy/Green Feature     Dual Pane Low E Window                                                                                                                                                                                                                                                                                                                                                                                                                                                                                                                                                                                                                                                                                                                                                                                                                                                                                                                                                                                                                                                                                                                                                                                                                                                                                                                                                                                                                                                                                                                                                                                                                                                                                                                                                                                                                                                                                                                                                                                                                                                                    | • Digital Programmable Thermostat                                                                                                                                                                                                                                                                                                                                                                                                                                                                                                                                                                                                                                                                                                                                                                                                                                                                                                                                                                                                                                                                                                                                                                                                                                                                                                                                                                                                                                                                                                                                                                                                                                                                                                                                                                                                                                                                                                                                                                                                                                                                                              | <ul> <li>1 Three-Quarter Bath</li> <li>Double Sinks</li> <li>Living Areas / Options:</li> <li>Entry Hall/Foyer</li> </ul>                                                                                                                                                                                                                                                                                                                                                                                                                                        | <ul><li>Exhaust Fan</li><li>Great Room</li></ul>                                                                                                                                | Great C<br>Dining<br>Kitchen C                            | 14'04"x10'10"<br>14'04"x8'00"                          |
| <ul> <li>Tot Lot</li> <li>Energy/Green Feature</li> <li>Dual Pane Low E Window</li> <li>Garage Door Opener</li> </ul>                                                                                                                                                                                                                                                                                                                                                                                                                                                                                                                                                                                                                                                                                                                                                                                                                                                                                                                                                                                                                                                                                                                                                                                                                                                                                                                                                                                                                                                                                                                                                                                                                                                                                                                                                                                                                                                                                                                                                                                                          | <ul> <li>Digital Programmable Thermostat</li> <li>Parking</li> </ul>                                                                                                                                                                                                                                                                                                                                                                                                                                                                                                                                                                                                                                                                                                                                                                                                                                                                                                                                                                                                                                                                                                                                                                                                                                                                                                                                                                                                                                                                                                                                                                                                                                                                                                                                                                                                                                                                                                                                                                                                                                                           | <ul> <li>1 Three-Quarter Bath</li> <li>Double Sinks</li> <li>Living Areas / Options:</li> <li>Entry Hall/Foyer</li> <li>Dining:</li> </ul>                                                                                                                                                                                                                                                                                                                                                                                                                       | <ul><li>Exhaust Fan</li><li>Great Room</li></ul>                                                                                                                                | Great C<br>Dining<br>Kitchen C                            | 14'04"x10'10"<br>14'04"x8'00"<br>ation                 |
| Tot Lot Energy/Green Feature Dual Pane Low E Windor Garage Door Opener Size:                                                                                                                                                                                                                                                                                                                                                                                                                                                                                                                                                                                                                                                                                                                                                                                                                                                                                                                                                                                                                                                                                                                                                                                                                                                                                                                                                                                                                                                                                                                                                                                                                                                                                                                                                                                                                                                                                                                                                                                                                                                   | <ul> <li>Digital Programmable Thermostat</li> <li>Parking</li> <li>Lot</li> </ul>                                                                                                                                                                                                                                                                                                                                                                                                                                                                                                                                                                                                                                                                                                                                                                                                                                                                                                                                                                                                                                                                                                                                                                                                                                                                                                                                                                                                                                                                                                                                                                                                                                                                                                                                                                                                                                                                                                                                                                                                                                              | <ul> <li>1 Three-Quarter Bath</li> <li>Double Sinks</li> <li>Living Areas / Options:</li> <li>Entry Hall/Foyer</li> <li>Dining:</li> <li>Dining in Living Room/Great Room</li> </ul>                                                                                                                                                                                                                                                                                                                                                                             | <ul><li>Exhaust Fan</li><li>Great Room</li></ul>                                                                                                                                | Great C<br>Dining<br>Kitchen C<br>LOC<br>C = Ce           | 14'04"×10'10"<br>14'04"×8'00"<br>ation                 |
| <ul> <li>Tot Lot</li> <li>Energy/Green Feature</li> <li>Dual Pane Low E Window</li> <li>Garage Door Opener</li> <li>Size:</li> <li>Lot</li> </ul>                                                                                                                                                                                                                                                                                                                                                                                                                                                                                                                                                                                                                                                                                                                                                                                                                                                                                                                                                                                                                                                                                                                                                                                                                                                                                                                                                                                                                                                                                                                                                                                                                                                                                                                                                                                                                                                                                                                                                                              | <ul> <li>Digital Programmable Thermostat</li> <li>Parking</li> </ul>                                                                                                                                                                                                                                                                                                                                                                                                                                                                                                                                                                                                                                                                                                                                                                                                                                                                                                                                                                                                                                                                                                                                                                                                                                                                                                                                                                                                                                                                                                                                                                                                                                                                                                                                                                                                                                                                                                                                                                                                                                                           | <ul> <li>1 Three-Quarter Bath</li> <li>Double Sinks</li> <li>Living Areas / Options:</li> <li>Entry Hall/Foyer</li> <li>Dining:</li> <li>Dining in Living Room/Great Room</li> <li>Kitchen:</li> </ul>                                                                                                                                                                                                                                                                                                                                                           | • Exhaust Fan<br>• Great Room                                                                                                                                                   | Great C<br>Dining<br>Kitchen C<br>LOC<br>C = Ce<br>F = Fr | 14'04"×10'10"<br>14'04"×8'00"<br>ation<br>enter<br>ont |
| <ul> <li>Tot Lot</li> <li>Energy/Green Feature</li> <li>Dual Pane Low E Window</li> <li>Garage Door Opener</li> <li>Size:</li> <li>Lot</li> <li>Typical Lot Dimension</li> </ul>                                                                                                                                                                                                                                                                                                                                                                                                                                                                                                                                                                                                                                                                                                                                                                                                                                                                                                                                                                                                                                                                                                                                                                                                                                                                                                                                                                                                                                                                                                                                                                                                                                                                                                                                                                                                                                                                                                                                               | <ul> <li>Digital Programmable Thermostat</li> <li>Parking</li> <li>Lot</li> <li>6,601 Sqft</li> </ul>                                                                                                                                                                                                                                                                                                                                                                                                                                                                                                                                                                                                                                                                                                                                                                                                                                                                                                                                                                                                                                                                                                                                                                                                                                                                                                                                                                                                                                                                                                                                                                                                                                                                                                                                                                                                                                                                                                                                                                                                                          | <ul> <li>1 Three-Quarter Bath</li> <li>Double Sinks</li> <li>Living Areas / Options:</li> <li>Entry Hall/Foyer</li> <li>Dining in Living Room/Great Room</li> <li>Kitchen:</li> <li>Dishwasher</li> <li>Disposal</li> <li>Electric Range/Oven</li> </ul>                                                                                                                                                                                                                                                                                                         | Exhaust Fan     Great Room     Microwave                                                                                                                                        | Great C<br>Dining<br>Kitchen C<br>LOC<br>C = Ce           | 14'04"×10'10"<br>14'04"×8'00"<br>ation<br>enter<br>ont |
| <ul> <li>Tot Lot</li> <li>Energy/Green Feature</li> <li>Dual Pane Low E Window</li> <li>Garage Door Opener</li> <li>Size:</li> <li>Lot</li> <li>Typical Lot Dimension</li> <li>Standard</li> </ul>                                                                                                                                                                                                                                                                                                                                                                                                                                                                                                                                                                                                                                                                                                                                                                                                                                                                                                                                                                                                                                                                                                                                                                                                                                                                                                                                                                                                                                                                                                                                                                                                                                                                                                                                                                                                                                                                                                                             | <ul> <li>Digital Programmable Thermostat</li> <li>Parking</li> <li>Lot</li> <li>6,601 Sqft</li> <li>45.0 x 120.0</li> </ul>                                                                                                                                                                                                                                                                                                                                                                                                                                                                                                                                                                                                                                                                                                                                                                                                                                                                                                                                                                                                                                                                                                                                                                                                                                                                                                                                                                                                                                                                                                                                                                                                                                                                                                                                                                                                                                                                                                                                                                                                    | <ul> <li>1 Three-Quarter Bath</li> <li>Double Sinks</li> <li>Living Areas / Options:</li> <li>Entry Hall/Foyer</li> <li>Dining:</li> <li>Dining in Living Room/Great Room</li> <li>Kitchen:</li> <li>Dishwasher</li> <li>Disposal</li> </ul>                                                                                                                                                                                                                                                                                                                     | <ul> <li>Exhaust Fan</li> <li>Great Room</li> <li>Microwave</li> <li>Pantry</li> </ul>                                                                                          | Great C<br>Dining<br>Kitchen C<br>LOC<br>C = Ce<br>F = Fr | 14'04"×10'10"<br>14'04"×8'00"<br>ation<br>enter<br>ont |
| <ul> <li>Tot Lot</li> <li>Energy/Green Feature</li> <li>Dual Pane Low E Window</li> <li>Garage Door Opener</li> <li>Size:</li> <li>Lot</li> <li>Typical Lot Dimension</li> <li>Standard</li> </ul>                                                                                                                                                                                                                                                                                                                                                                                                                                                                                                                                                                                                                                                                                                                                                                                                                                                                                                                                                                                                                                                                                                                                                                                                                                                                                                                                                                                                                                                                                                                                                                                                                                                                                                                                                                                                                                                                                                                             | <ul> <li>Digital Programmable Thermostat</li> <li>Parking</li> <li>Lot</li> <li>6,601 Sqft</li> <li>45.0 x 120.0</li> <li>5,678 Sqft</li> </ul>                                                                                                                                                                                                                                                                                                                                                                                                                                                                                                                                                                                                                                                                                                                                                                                                                                                                                                                                                                                                                                                                                                                                                                                                                                                                                                                                                                                                                                                                                                                                                                                                                                                                                                                                                                                                                                                                                                                                                                                | <ul> <li>1 Three-Quarter Bath</li> <li>Double Sinks</li> <li>Living Areas / Options:</li> <li>Entry Hall/Foyer</li> <li>Dining in Living Room/Great Room</li> <li>Kitchen:</li> <li>Dishwasher</li> <li>Disposal</li> <li>Electric Range/Oven</li> </ul>                                                                                                                                                                                                                                                                                                         | <ul> <li>Exhaust Fan</li> <li>Great Room</li> <li>Microwave</li> <li>Pantry</li> <li>Island</li> </ul>                                                                          | Great C<br>Dining<br>Kitchen C<br>LOC<br>C = Ce<br>F = Fr | 14'04"×10'10"<br>14'04"×8'00"<br>ation<br>enter<br>ont |
| <ul> <li>Tot Lot</li> <li>Energy/Green Feature</li> <li>Dual Pane Low E Window</li> <li>Garage Door Opener</li> <li>Size:</li> <li>Lot</li> <li>Typical Lot Dimension</li> <li>Standard</li> <li>Minimum Size</li> <li>Maximum Size</li> </ul>                                                                                                                                                                                                                                                                                                                                                                                                                                                                                                                                                                                                                                                                                                                                                                                                                                                                                                                                                                                                                                                                                                                                                                                                                                                                                                                                                                                                                                                                                                                                                                                                                                                                                                                                                                                                                                                                                 | <ul> <li>Digital Programmable Thermostat<br/>Parking</li> <li>Lot</li> <li>6,601 Sqft</li> <li>45.0 x 120.0</li> <li>5,678 Sqft</li> <li>5,252 Sqft</li> </ul>                                                                                                                                                                                                                                                                                                                                                                                                                                                                                                                                                                                                                                                                                                                                                                                                                                                                                                                                                                                                                                                                                                                                                                                                                                                                                                                                                                                                                                                                                                                                                                                                                                                                                                                                                                                                                                                                                                                                                                 | <ul> <li>1 Three-Quarter Bath</li> <li>Double Sinks</li> <li>Living Areas / Options:</li> <li>Entry Hall/Foyer</li> <li>Dining:</li> <li>Dining in Living Room/Great Room</li> <li>Kitchen:</li> <li>Dishwasher</li> <li>Disposal</li> <li>Electric Range/Oven</li> <li>Electric Smooth Cooktop</li> <li>Laundry:</li> <li>Room</li> </ul>                                                                                                                                                                                                                       | <ul> <li>Exhaust Fan</li> <li>Great Room</li> <li>Microwave</li> <li>Pantry</li> <li>Island</li> </ul>                                                                          | Great C<br>Dining<br>Kitchen C<br>LOC<br>C = Ce<br>F = Fr | 14'04"×10'10"<br>14'04"×8'00"<br>ation<br>enter<br>ont |
| <ul> <li>Tot Lot</li> <li>Energy/Green Feature</li> <li>Dual Pane Low E Window</li> <li>Garage Door Opener</li> <li>Size:</li> <li>Lot</li> <li>Typical Lot Dimension</li> <li>Standard</li> <li>Minimum Size</li> <li>Maximum Size</li> </ul>                                                                                                                                                                                                                                                                                                                                                                                                                                                                                                                                                                                                                                                                                                                                                                                                                                                                                                                                                                                                                                                                                                                                                                                                                                                                                                                                                                                                                                                                                                                                                                                                                                                                                                                                                                                                                                                                                 | <ul> <li>Digital Programmable Thermostat<br/>Parking</li> <li>Lot</li> <li>6,601 Sqft</li> <li>45.0 x 120.0</li> <li>5,678 Sqft</li> <li>5,252 Sqft</li> </ul>                                                                                                                                                                                                                                                                                                                                                                                                                                                                                                                                                                                                                                                                                                                                                                                                                                                                                                                                                                                                                                                                                                                                                                                                                                                                                                                                                                                                                                                                                                                                                                                                                                                                                                                                                                                                                                                                                                                                                                 | <ul> <li>1 Three-Quarter Bath</li> <li>Double Sinks</li> <li>Living Areas / Options:</li> <li>Entry Hall/Foyer</li> <li>Dining:</li> <li>Dining in Living Room/Great Room</li> <li>Kitchen:</li> <li>Dishwasher</li> <li>Disposal</li> <li>Electric Range/Oven</li> <li>Electric Smooth Cooktop</li> <li>Laundry:</li> </ul>                                                                                                                                                                                                                                     | <ul> <li>Exhaust Fan</li> <li>Great Room</li> <li>Microwave</li> <li>Pantry</li> <li>Island</li> </ul>                                                                          | Great C<br>Dining<br>Kitchen C<br>LOC<br>C = Ce<br>F = Fr | 14'04"×10'10"<br>14'04"×8'00"<br>ation<br>enter<br>ont |
| <ul> <li>Tot Lot</li> <li>Energy/Green Feature</li> <li>Dual Pane Low E Window</li> <li>Garage Door Opener</li> <li>Size: Lot Typical Lot Dimension Standard Minimum Size Maximum Size Type/View:</li></ul>                                                                                                                                                                                                                                                                                                                                                                                                                                                                                                                                                                                                                                                                                                                                                                                                                                                                                                                                                                                                                                                                                                                                                                                                                                                                                                                                                                                                                                                                                                                                                                                                                                                                                                                                                                                                                                                                                                                    | <ul> <li>Digital Programmable Thermostat</li> <li>Parking</li> <li>Lot</li> <li>6,601 Sqft</li> <li>45.0 x 120.0</li> <li>5,678 Sqft</li> <li>5,252 Sqft</li> <li>8,724 Sqft</li> </ul>                                                                                                                                                                                                                                                                                                                                                                                                                                                                                                                                                                                                                                                                                                                                                                                                                                                                                                                                                                                                                                                                                                                                                                                                                                                                                                                                                                                                                                                                                                                                                                                                                                                                                                                                                                                                                                                                                                                                        | <ul> <li>1 Three-Quarter Bath</li> <li>Double Sinks</li> <li>Living Areas / Options:</li> <li>Entry Hall/Foyer</li> <li>Dining:</li> <li>Dining in Living Room/Great Room</li> <li>Kitchen:</li> <li>Dishwasher</li> <li>Disposal</li> <li>Electric Range/Oven</li> <li>Electric Smooth Cooktop</li> <li>Laundry:</li> <li>Room</li> </ul>                                                                                                                                                                                                                       | <ul> <li>Exhaust Fan</li> <li>Great Room</li> <li>Microwave</li> <li>Pantry</li> <li>Island</li> </ul>                                                                          | Great C<br>Dining<br>Kitchen C<br>LOC<br>C = Ce<br>F = Fr | 14'04"×10'10"<br>14'04"×8'00"<br>ation<br>enter<br>ont |
| <ul> <li>Tot Lot</li> <li>Energy/Green Feature</li> <li>Dual Pane Low E Window</li> <li>Garage Door Opener</li> <li>Size: Lot Typical Lot Dimension Standard Minimum Size Maximum Size Type/View: • Standard </li> </ul>                                                                                                                                                                                                                                                                                                                                                                                                                                                                                                                                                                                                                                                                                                                                                                                                                                                                                                                                                                                                                                                                                                                                                                                                                                                                                                                                                                                                                                                                                                                                                                                                                                                                                                                                                                                                                                                                                                       | <ul> <li>Digital Programmable Thermostat</li> <li>Parking</li> <li>Lot</li> <li>6,601 Sqft</li> <li>45.0 x 120.0</li> <li>5,678 Sqft</li> <li>5,252 Sqft</li> <li>8,724 Sqft</li> <li>N/S Lot</li> </ul>                                                                                                                                                                                                                                                                                                                                                                                                                                                                                                                                                                                                                                                                                                                                                                                                                                                                                                                                                                                                                                                                                                                                                                                                                                                                                                                                                                                                                                                                                                                                                                                                                                                                                                                                                                                                                                                                                                                       | <ul> <li>1 Three-Quarter Bath</li> <li>Double Sinks</li> <li>Living Areas / Options:</li> <li>Entry Hall/Foyer</li> <li>Dining:</li> <li>Dining in Living Room/Great Room</li> <li>Kitchen:</li> <li>Dishwasher</li> <li>Disposal</li> <li>Electric Range/Oven</li> <li>Electric Smooth Cooktop</li> <li>Laundry:</li> <li>Room</li> <li>Fireplace(s):</li> </ul>                                                                                                                                                                                                | <ul> <li>Exhaust Fan</li> <li>Great Room</li> <li>Microwave</li> <li>Pantry</li> <li>Island</li> <li>Granite Tops</li> </ul>                                                    | Great C<br>Dining<br>Kitchen C<br>LOC<br>C = Ce<br>F = Fr | 14'04"×10'10"<br>14'04"×8'00"<br>ation<br>enter<br>ont |
| <ul> <li>Tot Lot</li> <li>Energy/Green Feature</li> <li>Dual Pane Low E Window</li> <li>Garage Door Opener</li> <li>Size: Lot Typical Lot Dimension Standard Minimum Size Maximum Size Type/View:</li></ul>                                                                                                                                                                                                                                                                                                                                                                                                                                                                                                                                                                                                                                                                                                                                                                                                                                                                                                                                                                                                                                                                                                                                                                                                                                                                                                                                                                                                                                                                                                                                                                                                                                                                                                                                                                                                                                                                                                                    | <ul> <li>Digital Programmable Thermostat</li> <li>Parking</li> <li>Lot</li> <li>6,601 Sqft</li> <li>45.0 x 120.0</li> <li>5,678 Sqft</li> <li>5,252 Sqft</li> <li>8,724 Sqft</li> <li>N/S Lot</li> </ul>                                                                                                                                                                                                                                                                                                                                                                                                                                                                                                                                                                                                                                                                                                                                                                                                                                                                                                                                                                                                                                                                                                                                                                                                                                                                                                                                                                                                                                                                                                                                                                                                                                                                                                                                                                                                                                                                                                                       | <ul> <li>1 Three-Quarter Bath</li> <li>Double Sinks</li> <li>Living Areas / Options:</li> <li>Entry Hall/Foyer</li> <li>Dining:</li> <li>Dining in Living Room/Great Room</li> <li>Kitchen:</li> <li>Dishwasher</li> <li>Disposal</li> <li>Electric Range/Oven</li> <li>Electric Smooth Cooktop</li> <li>Laundry:</li> <li>Room</li> <li>Fireplace(s):</li> <li>Not Available</li> </ul>                                                                                                                                                                         | <ul> <li>Exhaust Fan</li> <li>Great Room</li> <li>Microwave</li> <li>Pantry</li> <li>Island</li> <li>Granite Tops</li> </ul>                                                    | Great C<br>Dining<br>Kitchen C<br>LOC<br>C = Ce<br>F = Fr | 14'04"×10'10"<br>14'04"×8'00"<br>ation<br>enter<br>ont |
| <ul> <li>Tot Lot</li> <li>Energy/Green Feature</li> <li>Dual Pane Low E Window</li> <li>Garage Door Opener</li> <li>Size:</li> <li>Lot</li> <li>Typical Lot Dimension</li> <li>Standard</li> <li>Minimum Size</li> <li>Maximum Size</li> <li>Type/View:</li> <li>Standard</li> <li>Maricopa Unif/20</li> </ul>                                                                                                                                                                                                                                                                                                                                                                                                                                                                                                                                                                                                                                                                                                                                                                                                                                                                                                                                                                                                                                                                                                                                                                                                                                                                                                                                                                                                                                                                                                                                                                                                                                                                                                                                                                                                                 | <ul> <li>Digital Programmable Thermostat</li> <li>Parking</li> <li>Lot</li> <li>6,601 Sqft</li> <li>45.0 x 120.0</li> <li>5,678 Sqft</li> <li>5,252 Sqft</li> <li>8,724 Sqft</li> <li>N/S Lot</li> </ul>                                                                                                                                                                                                                                                                                                                                                                                                                                                                                                                                                                                                                                                                                                                                                                                                                                                                                                                                                                                                                                                                                                                                                                                                                                                                                                                                                                                                                                                                                                                                                                                                                                                                                                                                                                                                                                                                                                                       | <ul> <li>1 Three-Quarter Bath</li> <li>Double Sinks</li> <li>Living Areas / Options:</li> <li>Entry Hall/Foyer</li> <li>Dining: <ul> <li>Dining in Living Room/Great Room</li> </ul> </li> <li>Dishwasher</li> <li>Dishwasher</li> <li>Disposal</li> <li>Electric Range/Oven</li> <li>Electric Smooth Cooktop</li> </ul> <li>Laudry: <ul> <li>Room</li> <li>Fireplace(s):</li> <li>Not Available</li> </ul> </li>                                                                                                                                                | <ul> <li>Exhaust Fan</li> <li>Great Room</li> <li>Microwave</li> <li>Pantry</li> <li>Island</li> <li>Granite Tops</li> </ul>                                                    | Great C<br>Dining<br>Kitchen C<br>LOC<br>C = Ce<br>F = Fr | 14'04"×10'10"<br>14'04"×8'00"<br>ation<br>enter<br>ont |
| <ul> <li>Tot Lot</li> <li>Energy/Green Feature</li> <li>Dual Pane Low E Window</li> <li>Garage Door Opener</li> <li>Size: <ul> <li>Lot</li> <li>Typical Lot Dimension</li> <li>Standard</li> <li>Minimum Size</li> <li>Type/View:</li> <li>Standard</li> </ul> </li> <li>Maricopa Unif/20</li> <li>Maricopa Unif/20</li> </ul>                                                                                                                                                                                                                                                                                                                                                                                                                                                                                                                                                                                                                                                                                                                                                                                                                                                                                                                                                                                                                                                                                                                                                                                                                                                                                                                                                                                                                                                                                                                                                                                                                                                                                                                                                                                                 | <ul> <li>Digital Programmable Thermostat</li> <li>Parking</li> <li>Lot</li> <li>6,601 Sqft</li> <li>45.0 x 120.0</li> <li>5,678 Sqft</li> <li>5,252 Sqft</li> <li>8,724 Sqft</li> <li>N/S Lot</li> </ul>                                                                                                                                                                                                                                                                                                                                                                                                                                                                                                                                                                                                                                                                                                                                                                                                                                                                                                                                                                                                                                                                                                                                                                                                                                                                                                                                                                                                                                                                                                                                                                                                                                                                                                                                                                                                                                                                                                                       | <ul> <li>1 Three-Quarter Bath</li> <li>Double Sinks</li> <li>Living Areas / Options: <ul> <li>Entry Hall/Foyer</li> </ul> </li> <li>Dining: <ul> <li>Dining in Living Room/Great Room</li> </ul> </li> <li>Kitchen: <ul> <li>Dishwasher</li> <li>Disposal</li> <li>Electric Range/Oven</li> <li>Electric Smooth Cooktop</li> </ul> </li> <li>Laundry: <ul> <li>Room</li> <li>Fireplace(s):</li> <li>Not Available</li> </ul> </li> <li>Exterior Feat</li> </ul>                                                                                                  | <ul> <li>Exhaust Fan</li> <li>Great Room</li> <li>Microwave</li> <li>Pantry</li> <li>Island</li> <li>Granite Tops</li> </ul>                                                    | Great C<br>Dining<br>Kitchen C<br>LOC<br>C = Ce<br>F = Fr | 14'04"×10'10"<br>14'04"×8'00"<br>ation<br>enter<br>ont |
| <ul> <li>Tot Lot</li> <li>Energy/Green Feature</li> <li>Dual Pane Low E Window</li> <li>Garage Door Opener</li> <li>Size: <ul> <li>Lot</li> <li>Typical Lot Dimension</li> <li>Standard</li> <li>Minimum Size</li> <li>Maximum Size</li> </ul> </li> <li>Type/View: <ul> <li>Standard</li> </ul> </li> <li>Maricopa Unif/20</li> <li>Maricopa Unif/20</li> <li>Santa Cruz Elem/K-5</li> </ul>                                                                                                                                                                                                                                                                                                                                                                                                                                                                                                                                                                                                                                                                                                                                                                                                                                                                                                                                                                                                                                                                                                                                                                                                                                                                                                                                                                                                                                                                                                                                                                                                                                                                                                                                  | <ul> <li>Digital Programmable Thermostat<br/>Parking         <ul> <li>Lot</li> <li>6,601 Sqft</li> <li>45.0 x 120.0</li> <li>5,678 Sqft</li> <li>5,252 Sqft</li> <li>8,724 Sqft</li> <li>N/S Lot</li> <li>Districts</li> </ul> </li> </ul>                                                                                                                                                                                                                                                                                                                                                                                                                                                                                                                                                                                                                                                                                                                                                                                                                                                                                                                                                                                                                                                                                                                                                                                                                                                                                                                                                                                                                                                                                                                                                                                                                                                                                                                                                                                                                                                                                     | <ul> <li>1 Three-Quarter Bath</li> <li>Double Sinks</li> <li>Living Areas / Options: <ul> <li>Entry Hall/Foyer</li> </ul> </li> <li>Dining: <ul> <li>Dining in Living Room/Great Room</li> </ul> </li> <li>Kitchen: <ul> <li>Dishwasher</li> <li>Disposal</li> <li>Electric Range/Oven</li> <li>Electric Smooth Cooktop</li> </ul> </li> <li>Laundry: <ul> <li>Room</li> <li>Fireplace(s):</li> <li>Not Available</li> </ul> </li> <li>Exterior Feat</li> <li>Construction: <ul> <li>2x4 Frame</li> </ul> </li> </ul>                                            | <ul> <li>Exhaust Fan</li> <li>Great Room</li> <li>Microwave</li> <li>Pantry</li> <li>Island</li> <li>Granite Tops</li> </ul>                                                    | Great C<br>Dining<br>Kitchen C<br>LOC<br>C = Ce<br>F = Fr | 14'04"×10'10"<br>14'04"×8'00"<br>ation<br>enter<br>ont |
| <ul> <li>Tot Lot</li> <li>Energy/Green Feature</li> <li>Dual Pane Low E Window</li> <li>Garage Door Opener</li> <li>Size: <ul> <li>Lot</li> <li>Typical Lot Dimension</li> <li>Standard</li> <li>Minimum Size</li> <li>Maximum Size</li> </ul> </li> <li>Type/View: <ul> <li>Standard</li> <li>Maricopa Unif/20</li> <li>Maricopa Unif/20</li> <li>Maricopa Unif/20</li> <li>Santa Cruz Elem/K-5</li> <li>Desert Wind MS/6-8</li> </ul> </li> </ul>                                                                                                                                                                                                                                                                                                                                                                                                                                                                                                                                                                                                                                                                                                                                                                                                                                                                                                                                                                                                                                                                                                                                                                                                                                                                                                                                                                                                                                                                                                                                                                                                                                                                            | <ul> <li>Digital Programmable Thermostat<br/>Parking         <ul> <li>Lot</li> <li>6,601 Sqft</li> <li>45.0 x 120.0</li> <li>5,678 Sqft</li> <li>5,252 Sqft</li> <li>8,724 Sqft</li> <li>N/S Lot</li> <li>Districts</li> </ul> </li> </ul>                                                                                                                                                                                                                                                                                                                                                                                                                                                                                                                                                                                                                                                                                                                                                                                                                                                                                                                                                                                                                                                                                                                                                                                                                                                                                                                                                                                                                                                                                                                                                                                                                                                                                                                                                                                                                                                                                     | <ul> <li>1 Three-Quarter Bath</li> <li>Double Sinks</li> <li>Living Areas / Options: <ul> <li>Entry Hall/Foyer</li> </ul> </li> <li>Dining in Living Room/Great Room</li> <li>Kitchen: <ul> <li>Dishwasher</li> <li>Disposal</li> <li>Electric Range/Oven</li> <li>Electric Smooth Cooktop</li> </ul> </li> <li>Laundry: <ul> <li>Room</li> <li>Fireplace(s):</li> <li>Not Available</li> <li>Exterior Feat</li> </ul> </li> <li>Construction: <ul> <li>2x4 Frame</li> <li>Exterior:</li> </ul> </li> </ul>                                                      | <ul> <li>Exhaust Fan</li> <li>Great Room</li> <li>Microwave</li> <li>Pantry</li> <li>Island</li> <li>Granite Tops</li> </ul> atures <ul> <li>Post Tension Foundation</li> </ul> | Great C<br>Dining<br>Kitchen C<br>LOC<br>C = Ce<br>F = Fr | 14'04"×10'10"<br>14'04"×8'00"<br>ation<br>enter<br>ont |
| <ul> <li>Dual Pane Low E Window</li> <li>Garage Door Opener</li> <li>Size: <ul> <li>Lot</li> <li>Typical Lot Dimension</li> <li>Standard</li> <li>Minimum Size</li> <li>Maximum Size</li> </ul> </li> <li>Type/View: <ul> <li>Standard</li> <li>Maricopa Unif/20</li> <li>Maricopa Unif/20</li> <li>Maricopa Unif/20</li> </ul> </li> <li>Santa Cruz Elem/K-5</li> </ul>                                                                                                                                                                                                                                                                                                                                                                                                                                                                                                                                                                                                                                                                                                                                                                                                                                                                                                                                                                                                                                                                                                                                                                                                                                                                                                                                                                                                                                                                                                                                                                                                                                                                                                                                                       | <ul> <li>Digital Programmable Thermostat<br/>Parking         <ul> <li>Lot</li> <li>6,601 Sqft</li> <li>45.0 x 120.0</li> <li>5,678 Sqft</li> <li>5,252 Sqft</li> <li>8,724 Sqft</li> <li>N/S Lot</li> <li>Districts</li> </ul> </li> </ul>                                                                                                                                                                                                                                                                                                                                                                                                                                                                                                                                                                                                                                                                                                                                                                                                                                                                                                                                                                                                                                                                                                                                                                                                                                                                                                                                                                                                                                                                                                                                                                                                                                                                                                                                                                                                                                                                                     | <ul> <li>1 Three-Quarter Bath</li> <li>Double Sinks</li> <li>Living Areas / Options: <ul> <li>Entry Hall/Foyer</li> </ul> </li> <li>Dining in Living Room/Great Room</li> <li>Kitchen: <ul> <li>Dishwasher</li> <li>Disposal</li> <li>Electric Range/Oven</li> <li>Electric Smooth Cooktop</li> </ul> </li> <li>Laundry: <ul> <li>Room</li> </ul> </li> <li>Fireplace(s): <ul> <li>Not Available</li> <li>Exterior Feat</li> </ul> </li> <li>Construction: <ul> <li>2x4 Frame</li> <li>Exterior: <ul> <li>Stucco</li> </ul> </li> </ul></li></ul>                | <ul> <li>Exhaust Fan</li> <li>Great Room</li> <li>Microwave</li> <li>Pantry</li> <li>Island</li> <li>Granite Tops</li> </ul> atures <ul> <li>Post Tension Foundation</li> </ul> | Great C<br>Dining<br>Kitchen C<br>LOC<br>C = Ce<br>F = Fr | 14'04"×10'10"<br>14'04"×8'00"<br>ation<br>enter<br>ont |
| <ul> <li>Tot Lot</li> <li>Energy/Green Feature</li> <li>Dual Pane Low E Window</li> <li>Garage Door Opener</li> <li>Size: <ul> <li>Lot</li> <li>Typical Lot Dimension</li> <li>Standard</li> <li>Minimum Size</li> <li>Maximum Size</li> </ul> </li> <li>Type/View: <ul> <li>Standard</li> <li>Maricopa Unif/20</li> <li>Maricopa Unif/20</li> <li>Maricopa Unif/20</li> </ul> </li> <li>Santa Cruz Elem/K-5</li> <li>Desert Wind MS/6-8</li> </ul>                                                                                                                                                                                                                                                                                                                                                                                                                                                                                                                                                                                                                                                                                                                                                                                                                                                                                                                                                                                                                                                                                                                                                                                                                                                                                                                                                                                                                                                                                                                                                                                                                                                                            | <ul> <li>Digital Programmable Thermostat<br/>Parking         <ul> <li>Lot</li> <li>6,601 Sqft</li> <li>45.0 x 120.0</li> <li>5,678 Sqft</li> <li>5,252 Sqft</li> <li>8,724 Sqft</li> <li>N/S Lot</li> <li>Districts</li> </ul> </li> </ul>                                                                                                                                                                                                                                                                                                                                                                                                                                                                                                                                                                                                                                                                                                                                                                                                                                                                                                                                                                                                                                                                                                                                                                                                                                                                                                                                                                                                                                                                                                                                                                                                                                                                                                                                                                                                                                                                                     | <ul> <li>1 Three-Quarter Bath</li> <li>Double Sinks</li> <li>Living Areas / Options: <ul> <li>Entry Hall/Foyer</li> </ul> </li> <li>Dining in Living Room/Great Room</li> <li>Kitchen: <ul> <li>Dishwasher</li> <li>Disposal</li> <li>Electric Range/Oven</li> <li>Electric Smooth Cooktop</li> </ul> </li> <li>Laundry: <ul> <li>Room</li> </ul> </li> <li>Fireplace(s): <ul> <li>Not Available</li> <li>Exterior Feat</li> </ul> </li> <li>Construction: <ul> <li>2x4 Frame</li> <li>Exterior: <ul> <li>Stucco</li> <li>Roof:</li> </ul> </li> </ul></li></ul> | <ul> <li>Exhaust Fan</li> <li>Great Room</li> <li>Microwave</li> <li>Pantry</li> <li>Island</li> <li>Granite Tops</li> </ul> atures <ul> <li>Post Tension Foundation</li> </ul> | Great C<br>Dining<br>Kitchen C<br>LOC<br>C = Ce<br>F = Fr | 14'04"×10'10"<br>14'04"×8'00"<br>ation<br>enter<br>ont |