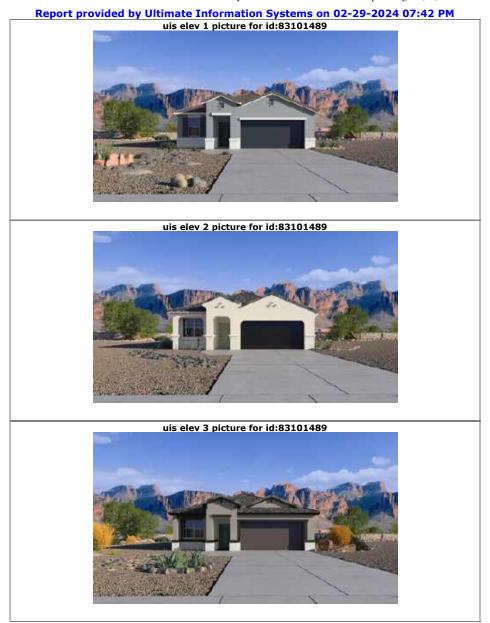

#### Report provided by Ultimate Information Systems on 02-29-2024 07:42 PM

|                                                                                                                                                                                                                                                                                                                                                                                                                                                                                                                                                                                                                                                                                                                                                                                                                                                                                                                                                                                                                                                                                                                                                                                                                                                                                                                                                                                                                                                                                                                                                                                                                                                                                                                                                                                                                                                                                                                                                                                                                                                                                                                                | <b>ID:</b> 1630                                                                                                                                                                                                                                                                                                                                                                                                                                                                                                                                                                                                                                                                                                                                                                                                                                                                                                                                                                                                                                                                                                                                                                                                                                                                                                                                                                                                                                                                                                                                                                                                                                                                                                                                                                                                                                                                                                                                                                                                                                                                                                                | 0687953 Single Family Detached                                                                                                                                                                                                                                                                                                                                                                                                                                                                                                                                   | Spec                                                                                                                                                                            | :                                                         | \$299,990                                              |
|--------------------------------------------------------------------------------------------------------------------------------------------------------------------------------------------------------------------------------------------------------------------------------------------------------------------------------------------------------------------------------------------------------------------------------------------------------------------------------------------------------------------------------------------------------------------------------------------------------------------------------------------------------------------------------------------------------------------------------------------------------------------------------------------------------------------------------------------------------------------------------------------------------------------------------------------------------------------------------------------------------------------------------------------------------------------------------------------------------------------------------------------------------------------------------------------------------------------------------------------------------------------------------------------------------------------------------------------------------------------------------------------------------------------------------------------------------------------------------------------------------------------------------------------------------------------------------------------------------------------------------------------------------------------------------------------------------------------------------------------------------------------------------------------------------------------------------------------------------------------------------------------------------------------------------------------------------------------------------------------------------------------------------------------------------------------------------------------------------------------------------|--------------------------------------------------------------------------------------------------------------------------------------------------------------------------------------------------------------------------------------------------------------------------------------------------------------------------------------------------------------------------------------------------------------------------------------------------------------------------------------------------------------------------------------------------------------------------------------------------------------------------------------------------------------------------------------------------------------------------------------------------------------------------------------------------------------------------------------------------------------------------------------------------------------------------------------------------------------------------------------------------------------------------------------------------------------------------------------------------------------------------------------------------------------------------------------------------------------------------------------------------------------------------------------------------------------------------------------------------------------------------------------------------------------------------------------------------------------------------------------------------------------------------------------------------------------------------------------------------------------------------------------------------------------------------------------------------------------------------------------------------------------------------------------------------------------------------------------------------------------------------------------------------------------------------------------------------------------------------------------------------------------------------------------------------------------------------------------------------------------------------------|------------------------------------------------------------------------------------------------------------------------------------------------------------------------------------------------------------------------------------------------------------------------------------------------------------------------------------------------------------------------------------------------------------------------------------------------------------------------------------------------------------------------------------------------------------------|---------------------------------------------------------------------------------------------------------------------------------------------------------------------------------|-----------------------------------------------------------|--------------------------------------------------------|
|                                                                                                                                                                                                                                                                                                                                                                                                                                                                                                                                                                                                                                                                                                                                                                                                                                                                                                                                                                                                                                                                                                                                                                                                                                                                                                                                                                                                                                                                                                                                                                                                                                                                                                                                                                                                                                                                                                                                                                                                                                                                                                                                |                                                                                                                                                                                                                                                                                                                                                                                                                                                                                                                                                                                                                                                                                                                                                                                                                                                                                                                                                                                                                                                                                                                                                                                                                                                                                                                                                                                                                                                                                                                                                                                                                                                                                                                                                                                                                                                                                                                                                                                                                                                                                                                                |                                                                                                                                                                                                                                                                                                                                                                                                                                                                                                                                                                  | Levels                                                                                                                                                                          | 1                                                         |                                                        |
|                                                                                                                                                                                                                                                                                                                                                                                                                                                                                                                                                                                                                                                                                                                                                                                                                                                                                                                                                                                                                                                                                                                                                                                                                                                                                                                                                                                                                                                                                                                                                                                                                                                                                                                                                                                                                                                                                                                                                                                                                                                                                                                                |                                                                                                                                                                                                                                                                                                                                                                                                                                                                                                                                                                                                                                                                                                                                                                                                                                                                                                                                                                                                                                                                                                                                                                                                                                                                                                                                                                                                                                                                                                                                                                                                                                                                                                                                                                                                                                                                                                                                                                                                                                                                                                                                | David Van Assche                                                                                                                                                                                                                                                                                                                                                                                                                                                                                                                                                 | Bedrooms                                                                                                                                                                        | 3                                                         |                                                        |
| - est                                                                                                                                                                                                                                                                                                                                                                                                                                                                                                                                                                                                                                                                                                                                                                                                                                                                                                                                                                                                                                                                                                                                                                                                                                                                                                                                                                                                                                                                                                                                                                                                                                                                                                                                                                                                                                                                                                                                                                                                                                                                                                                          |                                                                                                                                                                                                                                                                                                                                                                                                                                                                                                                                                                                                                                                                                                                                                                                                                                                                                                                                                                                                                                                                                                                                                                                                                                                                                                                                                                                                                                                                                                                                                                                                                                                                                                                                                                                                                                                                                                                                                                                                                                                                                                                                | My Home Group Real Estate                                                                                                                                                                                                                                                                                                                                                                                                                                                                                                                                        | Baths                                                                                                                                                                           | 1 3/4                                                     | 1                                                      |
|                                                                                                                                                                                                                                                                                                                                                                                                                                                                                                                                                                                                                                                                                                                                                                                                                                                                                                                                                                                                                                                                                                                                                                                                                                                                                                                                                                                                                                                                                                                                                                                                                                                                                                                                                                                                                                                                                                                                                                                                                                                                                                                                |                                                                                                                                                                                                                                                                                                                                                                                                                                                                                                                                                                                                                                                                                                                                                                                                                                                                                                                                                                                                                                                                                                                                                                                                                                                                                                                                                                                                                                                                                                                                                                                                                                                                                                                                                                                                                                                                                                                                                                                                                                                                                                                                | 480-470-1707 480-470-1707                                                                                                                                                                                                                                                                                                                                                                                                                                                                                                                                        | Parking                                                                                                                                                                         | 2G                                                        | -                                                      |
|                                                                                                                                                                                                                                                                                                                                                                                                                                                                                                                                                                                                                                                                                                                                                                                                                                                                                                                                                                                                                                                                                                                                                                                                                                                                                                                                                                                                                                                                                                                                                                                                                                                                                                                                                                                                                                                                                                                                                                                                                                                                                                                                |                                                                                                                                                                                                                                                                                                                                                                                                                                                                                                                                                                                                                                                                                                                                                                                                                                                                                                                                                                                                                                                                                                                                                                                                                                                                                                                                                                                                                                                                                                                                                                                                                                                                                                                                                                                                                                                                                                                                                                                                                                                                                                                                | Website www.PhoenixAreaHome.com                                                                                                                                                                                                                                                                                                                                                                                                                                                                                                                                  | Sqft                                                                                                                                                                            | 1,53                                                      | 6                                                      |
|                                                                                                                                                                                                                                                                                                                                                                                                                                                                                                                                                                                                                                                                                                                                                                                                                                                                                                                                                                                                                                                                                                                                                                                                                                                                                                                                                                                                                                                                                                                                                                                                                                                                                                                                                                                                                                                                                                                                                                                                                                                                                                                                |                                                                                                                                                                                                                                                                                                                                                                                                                                                                                                                                                                                                                                                                                                                                                                                                                                                                                                                                                                                                                                                                                                                                                                                                                                                                                                                                                                                                                                                                                                                                                                                                                                                                                                                                                                                                                                                                                                                                                                                                                                                                                                                                | David@PhoenixAreaHome.com                                                                                                                                                                                                                                                                                                                                                                                                                                                                                                                                        | Lot Included                                                                                                                                                                    | Y                                                         |                                                        |
| REAL PROPERTY OF THE PARTY OF T |                                                                                                                                                                                                                                                                                                                                                                                                                                                                                                                                                                                                                                                                                                                                                                                                                                                                                                                                                                                                                                                                                                                                                                                                                                                                                                                                                                                                                                                                                                                                                                                                                                                                                                                                                                                                                                                                                                                                                                                                                                                                                                                                |                                                                                                                                                                                                                                                                                                                                                                                                                                                                                                                                                                  | Lot Premium                                                                                                                                                                     |                                                           | ded, if any                                            |
|                                                                                                                                                                                                                                                                                                                                                                                                                                                                                                                                                                                                                                                                                                                                                                                                                                                                                                                                                                                                                                                                                                                                                                                                                                                                                                                                                                                                                                                                                                                                                                                                                                                                                                                                                                                                                                                                                                                                                                                                                                                                                                                                |                                                                                                                                                                                                                                                                                                                                                                                                                                                                                                                                                                                                                                                                                                                                                                                                                                                                                                                                                                                                                                                                                                                                                                                                                                                                                                                                                                                                                                                                                                                                                                                                                                                                                                                                                                                                                                                                                                                                                                                                                                                                                                                                |                                                                                                                                                                                                                                                                                                                                                                                                                                                                                                                                                                  | Sub Plan Price Ra<br>Sub Plan Sqft Rar                                                                                                                                          |                                                           | \$440,990<br>8 - 2,434                                 |
| California ( 199                                                                                                                                                                                                                                                                                                                                                                                                                                                                                                                                                                                                                                                                                                                                                                                                                                                                                                                                                                                                                                                                                                                                                                                                                                                                                                                                                                                                                                                                                                                                                                                                                                                                                                                                                                                                                                                                                                                                                                                                                                                                                                               | and the second se                                                                                                                                                                                                                                                                                                                                                                                                                                                                                                                                                                                                                                                                                                                                                                                                                                                                                                                                                                                                                                                                                                                                                                                                                                                                                                                                                                                                                            |                                                                                                                                                                                                                                                                                                                                                                                                                                                                                                                                                                  | Last Updated                                                                                                                                                                    | -                                                         | : 02/26/2024                                           |
| TTA DATA                                                                                                                                                                                                                                                                                                                                                                                                                                                                                                                                                                                                                                                                                                                                                                                                                                                                                                                                                                                                                                                                                                                                                                                                                                                                                                                                                                                                                                                                                                                                                                                                                                                                                                                                                                                                                                                                                                                                                                                                                                                                                                                       | and the second s |                                                                                                                                                                                                                                                                                                                                                                                                                                                                                                                                                                  | Association Fee                                                                                                                                                                 | 91.00 Paic                                                |                                                        |
|                                                                                                                                                                                                                                                                                                                                                                                                                                                                                                                                                                                                                                                                                                                                                                                                                                                                                                                                                                                                                                                                                                                                                                                                                                                                                                                                                                                                                                                                                                                                                                                                                                                                                                                                                                                                                                                                                                                                                                                                                                                                                                                                | the second                                                                                                                                                                                                                                                                                                                                                                                                                                                                                                                                                                                                                                                                                                                                                                                                                                                                                                                                                                                                                                                                                                                                                                                                                                                                                                                                                                                                                                                                                                                                                                                                                                                                                                                                                                                                                                                                                                                                                                                                                                                                                                                     |                                                                                                                                                                                                                                                                                                                                                                                                                                                                                                                                                                  | Association Fee                                                                                                                                                                 | Paic                                                      | ,                                                      |
| Maricopa, AZ 85138                                                                                                                                                                                                                                                                                                                                                                                                                                                                                                                                                                                                                                                                                                                                                                                                                                                                                                                                                                                                                                                                                                                                                                                                                                                                                                                                                                                                                                                                                                                                                                                                                                                                                                                                                                                                                                                                                                                                                                                                                                                                                                             |                                                                                                                                                                                                                                                                                                                                                                                                                                                                                                                                                                                                                                                                                                                                                                                                                                                                                                                                                                                                                                                                                                                                                                                                                                                                                                                                                                                                                                                                                                                                                                                                                                                                                                                                                                                                                                                                                                                                                                                                                                                                                                                                |                                                                                                                                                                                                                                                                                                                                                                                                                                                                                                                                                                  |                                                                                                                                                                                 |                                                           |                                                        |
| Included • Covered Pat                                                                                                                                                                                                                                                                                                                                                                                                                                                                                                                                                                                                                                                                                                                                                                                                                                                                                                                                                                                                                                                                                                                                                                                                                                                                                                                                                                                                                                                                                                                                                                                                                                                                                                                                                                                                                                                                                                                                                                                                                                                                                                         | io• Front Landscaping                                                                                                                                                                                                                                                                                                                                                                                                                                                                                                                                                                                                                                                                                                                                                                                                                                                                                                                                                                                                                                                                                                                                                                                                                                                                                                                                                                                                                                                                                                                                                                                                                                                                                                                                                                                                                                                                                                                                                                                                                                                                                                          |                                                                                                                                                                                                                                                                                                                                                                                                                                                                                                                                                                  |                                                                                                                                                                                 |                                                           | ncy 02/27/2024                                         |
| Choice of                                                                                                                                                                                                                                                                                                                                                                                                                                                                                                                                                                                                                                                                                                                                                                                                                                                                                                                                                                                                                                                                                                                                                                                                                                                                                                                                                                                                                                                                                                                                                                                                                                                                                                                                                                                                                                                                                                                                                                                                                                                                                                                      |                                                                                                                                                                                                                                                                                                                                                                                                                                                                                                                                                                                                                                                                                                                                                                                                                                                                                                                                                                                                                                                                                                                                                                                                                                                                                                                                                                                                                                                                                                                                                                                                                                                                                                                                                                                                                                                                                                                                                                                                                                                                                                                                |                                                                                                                                                                                                                                                                                                                                                                                                                                                                                                                                                                  |                                                                                                                                                                                 | Possession                                                | Move-In<br>Ready                                       |
| Spec The kitchen in<br>Remarks watering syste                                                                                                                                                                                                                                                                                                                                                                                                                                                                                                                                                                                                                                                                                                                                                                                                                                                                                                                                                                                                                                                                                                                                                                                                                                                                                                                                                                                                                                                                                                                                                                                                                                                                                                                                                                                                                                                                                                                                                                                                                                                                                  | cludes an electric range/oven and grani<br>em.                                                                                                                                                                                                                                                                                                                                                                                                                                                                                                                                                                                                                                                                                                                                                                                                                                                                                                                                                                                                                                                                                                                                                                                                                                                                                                                                                                                                                                                                                                                                                                                                                                                                                                                                                                                                                                                                                                                                                                                                                                                                                 | te countertops. Low-maintenance fror                                                                                                                                                                                                                                                                                                                                                                                                                                                                                                                             | nt yard landscaping with a                                                                                                                                                      | Leaseback<br>Lock Box                                     | Ready                                                  |
| Subo                                                                                                                                                                                                                                                                                                                                                                                                                                                                                                                                                                                                                                                                                                                                                                                                                                                                                                                                                                                                                                                                                                                                                                                                                                                                                                                                                                                                                                                                                                                                                                                                                                                                                                                                                                                                                                                                                                                                                                                                                                                                                                                           | division Features                                                                                                                                                                                                                                                                                                                                                                                                                                                                                                                                                                                                                                                                                                                                                                                                                                                                                                                                                                                                                                                                                                                                                                                                                                                                                                                                                                                                                                                                                                                                                                                                                                                                                                                                                                                                                                                                                                                                                                                                                                                                                                              | Interior Fea                                                                                                                                                                                                                                                                                                                                                                                                                                                                                                                                                     | atures                                                                                                                                                                          | Room / Lo                                                 | cation / Sizes                                         |
| General:                                                                                                                                                                                                                                                                                                                                                                                                                                                                                                                                                                                                                                                                                                                                                                                                                                                                                                                                                                                                                                                                                                                                                                                                                                                                                                                                                                                                                                                                                                                                                                                                                                                                                                                                                                                                                                                                                                                                                                                                                                                                                                                       |                                                                                                                                                                                                                                                                                                                                                                                                                                                                                                                                                                                                                                                                                                                                                                                                                                                                                                                                                                                                                                                                                                                                                                                                                                                                                                                                                                                                                                                                                                                                                                                                                                                                                                                                                                                                                                                                                                                                                                                                                                                                                                                                | Master Bedroom Amenities:                                                                                                                                                                                                                                                                                                                                                                                                                                                                                                                                        |                                                                                                                                                                                 | Master R                                                  | 14'07"x15'06"                                          |
| <ul> <li>Association Fee</li> </ul>                                                                                                                                                                                                                                                                                                                                                                                                                                                                                                                                                                                                                                                                                                                                                                                                                                                                                                                                                                                                                                                                                                                                                                                                                                                                                                                                                                                                                                                                                                                                                                                                                                                                                                                                                                                                                                                                                                                                                                                                                                                                                            | <ul> <li>Master Plan/Planned Community</li> </ul>                                                                                                                                                                                                                                                                                                                                                                                                                                                                                                                                                                                                                                                                                                                                                                                                                                                                                                                                                                                                                                                                                                                                                                                                                                                                                                                                                                                                                                                                                                                                                                                                                                                                                                                                                                                                                                                                                                                                                                                                                                                                              | <ul> <li>Walk-In Closet</li> </ul>                                                                                                                                                                                                                                                                                                                                                                                                                                                                                                                               |                                                                                                                                                                                 | 2 Bed                                                     | 12'03"x10'00"                                          |
|                                                                                                                                                                                                                                                                                                                                                                                                                                                                                                                                                                                                                                                                                                                                                                                                                                                                                                                                                                                                                                                                                                                                                                                                                                                                                                                                                                                                                                                                                                                                                                                                                                                                                                                                                                                                                                                                                                                                                                                                                                                                                                                                |                                                                                                                                                                                                                                                                                                                                                                                                                                                                                                                                                                                                                                                                                                                                                                                                                                                                                                                                                                                                                                                                                                                                                                                                                                                                                                                                                                                                                                                                                                                                                                                                                                                                                                                                                                                                                                                                                                                                                                                                                                                                                                                                |                                                                                                                                                                                                                                                                                                                                                                                                                                                                                                                                                                  |                                                                                                                                                                                 |                                                           |                                                        |
| Outdoor:                                                                                                                                                                                                                                                                                                                                                                                                                                                                                                                                                                                                                                                                                                                                                                                                                                                                                                                                                                                                                                                                                                                                                                                                                                                                                                                                                                                                                                                                                                                                                                                                                                                                                                                                                                                                                                                                                                                                                                                                                                                                                                                       |                                                                                                                                                                                                                                                                                                                                                                                                                                                                                                                                                                                                                                                                                                                                                                                                                                                                                                                                                                                                                                                                                                                                                                                                                                                                                                                                                                                                                                                                                                                                                                                                                                                                                                                                                                                                                                                                                                                                                                                                                                                                                                                                | Master Bath Amenities:                                                                                                                                                                                                                                                                                                                                                                                                                                                                                                                                           |                                                                                                                                                                                 | 3 Bed                                                     | 10'11"x10'00"                                          |
|                                                                                                                                                                                                                                                                                                                                                                                                                                                                                                                                                                                                                                                                                                                                                                                                                                                                                                                                                                                                                                                                                                                                                                                                                                                                                                                                                                                                                                                                                                                                                                                                                                                                                                                                                                                                                                                                                                                                                                                                                                                                                                                                |                                                                                                                                                                                                                                                                                                                                                                                                                                                                                                                                                                                                                                                                                                                                                                                                                                                                                                                                                                                                                                                                                                                                                                                                                                                                                                                                                                                                                                                                                                                                                                                                                                                                                                                                                                                                                                                                                                                                                                                                                                                                                                                                | <ul><li>Master Bath Amenities:</li><li>1 Three-Quarter Bath</li></ul>                                                                                                                                                                                                                                                                                                                                                                                                                                                                                            | • Enclosed Water Closet                                                                                                                                                         |                                                           | 10'11"x10'00"<br>14'04"x10'10"                         |
|                                                                                                                                                                                                                                                                                                                                                                                                                                                                                                                                                                                                                                                                                                                                                                                                                                                                                                                                                                                                                                                                                                                                                                                                                                                                                                                                                                                                                                                                                                                                                                                                                                                                                                                                                                                                                                                                                                                                                                                                                                                                                                                                | es:                                                                                                                                                                                                                                                                                                                                                                                                                                                                                                                                                                                                                                                                                                                                                                                                                                                                                                                                                                                                                                                                                                                                                                                                                                                                                                                                                                                                                                                                                                                                                                                                                                                                                                                                                                                                                                                                                                                                                                                                                                                                                                                            |                                                                                                                                                                                                                                                                                                                                                                                                                                                                                                                                                                  | <ul><li>Enclosed Water Closet</li><li>Exhaust Fan</li></ul>                                                                                                                     | Great C                                                   | 14'04"x10'10"                                          |
| • Tot Lot<br>Energy/Green Feature                                                                                                                                                                                                                                                                                                                                                                                                                                                                                                                                                                                                                                                                                                                                                                                                                                                                                                                                                                                                                                                                                                                                                                                                                                                                                                                                                                                                                                                                                                                                                                                                                                                                                                                                                                                                                                                                                                                                                                                                                                                                                              | es:<br>w • Digital Programmable Thermostat                                                                                                                                                                                                                                                                                                                                                                                                                                                                                                                                                                                                                                                                                                                                                                                                                                                                                                                                                                                                                                                                                                                                                                                                                                                                                                                                                                                                                                                                                                                                                                                                                                                                                                                                                                                                                                                                                                                                                                                                                                                                                     | • 1 Three-Quarter Bath                                                                                                                                                                                                                                                                                                                                                                                                                                                                                                                                           |                                                                                                                                                                                 | Great C<br>Dining                                         |                                                        |
| • Tot Lot<br>Energy/Green Feature                                                                                                                                                                                                                                                                                                                                                                                                                                                                                                                                                                                                                                                                                                                                                                                                                                                                                                                                                                                                                                                                                                                                                                                                                                                                                                                                                                                                                                                                                                                                                                                                                                                                                                                                                                                                                                                                                                                                                                                                                                                                                              |                                                                                                                                                                                                                                                                                                                                                                                                                                                                                                                                                                                                                                                                                                                                                                                                                                                                                                                                                                                                                                                                                                                                                                                                                                                                                                                                                                                                                                                                                                                                                                                                                                                                                                                                                                                                                                                                                                                                                                                                                                                                                                                                | <ul><li>1 Three-Quarter Bath</li><li>Double Sinks</li></ul>                                                                                                                                                                                                                                                                                                                                                                                                                                                                                                      |                                                                                                                                                                                 | Great C                                                   | 14'04"x10'10"                                          |
| • Tot Lot<br>Energy/Green Feature                                                                                                                                                                                                                                                                                                                                                                                                                                                                                                                                                                                                                                                                                                                                                                                                                                                                                                                                                                                                                                                                                                                                                                                                                                                                                                                                                                                                                                                                                                                                                                                                                                                                                                                                                                                                                                                                                                                                                                                                                                                                                              | • Digital Programmable Thermostat                                                                                                                                                                                                                                                                                                                                                                                                                                                                                                                                                                                                                                                                                                                                                                                                                                                                                                                                                                                                                                                                                                                                                                                                                                                                                                                                                                                                                                                                                                                                                                                                                                                                                                                                                                                                                                                                                                                                                                                                                                                                                              | <ul> <li>1 Three-Quarter Bath</li> <li>Double Sinks</li> <li>Living Areas / Options:</li> </ul>                                                                                                                                                                                                                                                                                                                                                                                                                                                                  | • Exhaust Fan                                                                                                                                                                   | Great C<br>Dining                                         | 14'04"x10'10"                                          |
| Tot Lot     Energy/Green Feature     Dual Pane Low E Window                                                                                                                                                                                                                                                                                                                                                                                                                                                                                                                                                                                                                                                                                                                                                                                                                                                                                                                                                                                                                                                                                                                                                                                                                                                                                                                                                                                                                                                                                                                                                                                                                                                                                                                                                                                                                                                                                                                                                                                                                                                                    | • Digital Programmable Thermostat                                                                                                                                                                                                                                                                                                                                                                                                                                                                                                                                                                                                                                                                                                                                                                                                                                                                                                                                                                                                                                                                                                                                                                                                                                                                                                                                                                                                                                                                                                                                                                                                                                                                                                                                                                                                                                                                                                                                                                                                                                                                                              | <ul> <li>1 Three-Quarter Bath</li> <li>Double Sinks</li> <li>Living Areas / Options:</li> <li>Entry Hall/Foyer</li> </ul>                                                                                                                                                                                                                                                                                                                                                                                                                                        | <ul><li>Exhaust Fan</li><li>Great Room</li></ul>                                                                                                                                | Great C<br>Dining<br>Kitchen C                            | 14'04"x10'10"<br>14'04"x8'00"                          |
| <ul> <li>Tot Lot</li> <li>Energy/Green Feature</li> <li>Dual Pane Low E Window</li> <li>Garage Door Opener</li> </ul>                                                                                                                                                                                                                                                                                                                                                                                                                                                                                                                                                                                                                                                                                                                                                                                                                                                                                                                                                                                                                                                                                                                                                                                                                                                                                                                                                                                                                                                                                                                                                                                                                                                                                                                                                                                                                                                                                                                                                                                                          | <ul> <li>Digital Programmable Thermostat</li> <li>Parking</li> </ul>                                                                                                                                                                                                                                                                                                                                                                                                                                                                                                                                                                                                                                                                                                                                                                                                                                                                                                                                                                                                                                                                                                                                                                                                                                                                                                                                                                                                                                                                                                                                                                                                                                                                                                                                                                                                                                                                                                                                                                                                                                                           | <ul> <li>1 Three-Quarter Bath</li> <li>Double Sinks</li> <li>Living Areas / Options:</li> <li>Entry Hall/Foyer</li> <li>Dining:</li> </ul>                                                                                                                                                                                                                                                                                                                                                                                                                       | <ul><li>Exhaust Fan</li><li>Great Room</li></ul>                                                                                                                                | Great C<br>Dining<br>Kitchen C                            | 14'04"x10'10"<br>14'04"x8'00"<br>ation                 |
| Tot Lot Energy/Green Feature Dual Pane Low E Windor Garage Door Opener Size:                                                                                                                                                                                                                                                                                                                                                                                                                                                                                                                                                                                                                                                                                                                                                                                                                                                                                                                                                                                                                                                                                                                                                                                                                                                                                                                                                                                                                                                                                                                                                                                                                                                                                                                                                                                                                                                                                                                                                                                                                                                   | <ul> <li>Digital Programmable Thermostat</li> <li>Parking</li> <li>Lot</li> </ul>                                                                                                                                                                                                                                                                                                                                                                                                                                                                                                                                                                                                                                                                                                                                                                                                                                                                                                                                                                                                                                                                                                                                                                                                                                                                                                                                                                                                                                                                                                                                                                                                                                                                                                                                                                                                                                                                                                                                                                                                                                              | <ul> <li>1 Three-Quarter Bath</li> <li>Double Sinks</li> <li>Living Areas / Options:</li> <li>Entry Hall/Foyer</li> <li>Dining:</li> <li>Dining in Living Room/Great Room</li> </ul>                                                                                                                                                                                                                                                                                                                                                                             | <ul><li>Exhaust Fan</li><li>Great Room</li></ul>                                                                                                                                | Great C<br>Dining<br>Kitchen C<br>LOC<br>C = Ce           | 14'04"×10'10"<br>14'04"×8'00"<br>ation                 |
| <ul> <li>Tot Lot</li> <li>Energy/Green Feature</li> <li>Dual Pane Low E Window</li> <li>Garage Door Opener</li> <li>Size:</li> <li>Lot</li> </ul>                                                                                                                                                                                                                                                                                                                                                                                                                                                                                                                                                                                                                                                                                                                                                                                                                                                                                                                                                                                                                                                                                                                                                                                                                                                                                                                                                                                                                                                                                                                                                                                                                                                                                                                                                                                                                                                                                                                                                                              | <ul> <li>Digital Programmable Thermostat</li> <li>Parking</li> </ul>                                                                                                                                                                                                                                                                                                                                                                                                                                                                                                                                                                                                                                                                                                                                                                                                                                                                                                                                                                                                                                                                                                                                                                                                                                                                                                                                                                                                                                                                                                                                                                                                                                                                                                                                                                                                                                                                                                                                                                                                                                                           | <ul> <li>1 Three-Quarter Bath</li> <li>Double Sinks</li> <li>Living Areas / Options:</li> <li>Entry Hall/Foyer</li> <li>Dining:</li> <li>Dining in Living Room/Great Room</li> <li>Kitchen:</li> </ul>                                                                                                                                                                                                                                                                                                                                                           | • Exhaust Fan<br>• Great Room                                                                                                                                                   | Great C<br>Dining<br>Kitchen C<br>LOC<br>C = Ce<br>F = Fr | 14'04"×10'10"<br>14'04"×8'00"<br>ation<br>enter<br>ont |
| <ul> <li>Tot Lot</li> <li>Energy/Green Feature</li> <li>Dual Pane Low E Window</li> <li>Garage Door Opener</li> <li>Size:</li> <li>Lot</li> <li>Typical Lot Dimension</li> </ul>                                                                                                                                                                                                                                                                                                                                                                                                                                                                                                                                                                                                                                                                                                                                                                                                                                                                                                                                                                                                                                                                                                                                                                                                                                                                                                                                                                                                                                                                                                                                                                                                                                                                                                                                                                                                                                                                                                                                               | <ul> <li>Digital Programmable Thermostat</li> <li>Parking</li> <li>Lot</li> <li>6,601 Sqft</li> </ul>                                                                                                                                                                                                                                                                                                                                                                                                                                                                                                                                                                                                                                                                                                                                                                                                                                                                                                                                                                                                                                                                                                                                                                                                                                                                                                                                                                                                                                                                                                                                                                                                                                                                                                                                                                                                                                                                                                                                                                                                                          | <ul> <li>1 Three-Quarter Bath</li> <li>Double Sinks</li> <li>Living Areas / Options:</li> <li>Entry Hall/Foyer</li> <li>Dining in Living Room/Great Room</li> <li>Kitchen:</li> <li>Dishwasher</li> <li>Disposal</li> <li>Electric Range/Oven</li> </ul>                                                                                                                                                                                                                                                                                                         | Exhaust Fan     Great Room     Microwave                                                                                                                                        | Great C<br>Dining<br>Kitchen C<br>LOC<br>C = Ce           | 14'04"×10'10"<br>14'04"×8'00"<br>ation<br>enter<br>ont |
| <ul> <li>Tot Lot</li> <li>Energy/Green Feature</li> <li>Dual Pane Low E Window</li> <li>Garage Door Opener</li> <li>Size:</li> <li>Lot</li> <li>Typical Lot Dimension</li> <li>Standard</li> </ul>                                                                                                                                                                                                                                                                                                                                                                                                                                                                                                                                                                                                                                                                                                                                                                                                                                                                                                                                                                                                                                                                                                                                                                                                                                                                                                                                                                                                                                                                                                                                                                                                                                                                                                                                                                                                                                                                                                                             | <ul> <li>Digital Programmable Thermostat</li> <li>Parking</li> <li>Lot</li> <li>6,601 Sqft</li> <li>45.0 x 120.0</li> </ul>                                                                                                                                                                                                                                                                                                                                                                                                                                                                                                                                                                                                                                                                                                                                                                                                                                                                                                                                                                                                                                                                                                                                                                                                                                                                                                                                                                                                                                                                                                                                                                                                                                                                                                                                                                                                                                                                                                                                                                                                    | <ul> <li>1 Three-Quarter Bath</li> <li>Double Sinks</li> <li>Living Areas / Options:</li> <li>Entry Hall/Foyer</li> <li>Dining:</li> <li>Dining in Living Room/Great Room</li> <li>Kitchen:</li> <li>Dishwasher</li> <li>Disposal</li> </ul>                                                                                                                                                                                                                                                                                                                     | <ul> <li>Exhaust Fan</li> <li>Great Room</li> <li>Microwave</li> <li>Pantry</li> </ul>                                                                                          | Great C<br>Dining<br>Kitchen C<br>LOC<br>C = Ce<br>F = Fr | 14'04"×10'10"<br>14'04"×8'00"<br>ation<br>enter<br>ont |
| <ul> <li>Tot Lot</li> <li>Energy/Green Feature</li> <li>Dual Pane Low E Window</li> <li>Garage Door Opener</li> <li>Size:</li> <li>Lot</li> <li>Typical Lot Dimension</li> <li>Standard</li> </ul>                                                                                                                                                                                                                                                                                                                                                                                                                                                                                                                                                                                                                                                                                                                                                                                                                                                                                                                                                                                                                                                                                                                                                                                                                                                                                                                                                                                                                                                                                                                                                                                                                                                                                                                                                                                                                                                                                                                             | <ul> <li>Digital Programmable Thermostat</li> <li>Parking</li> <li>Lot</li> <li>6,601 Sqft</li> <li>45.0 x 120.0</li> <li>5,678 Sqft</li> </ul>                                                                                                                                                                                                                                                                                                                                                                                                                                                                                                                                                                                                                                                                                                                                                                                                                                                                                                                                                                                                                                                                                                                                                                                                                                                                                                                                                                                                                                                                                                                                                                                                                                                                                                                                                                                                                                                                                                                                                                                | <ul> <li>1 Three-Quarter Bath</li> <li>Double Sinks</li> <li>Living Areas / Options:</li> <li>Entry Hall/Foyer</li> <li>Dining in Living Room/Great Room</li> <li>Kitchen:</li> <li>Dishwasher</li> <li>Disposal</li> <li>Electric Range/Oven</li> </ul>                                                                                                                                                                                                                                                                                                         | <ul> <li>Exhaust Fan</li> <li>Great Room</li> <li>Microwave</li> <li>Pantry</li> <li>Island</li> </ul>                                                                          | Great C<br>Dining<br>Kitchen C<br>LOC<br>C = Ce<br>F = Fr | 14'04"×10'10"<br>14'04"×8'00"<br>ation<br>enter<br>ont |
| <ul> <li>Tot Lot</li> <li>Energy/Green Feature</li> <li>Dual Pane Low E Window</li> <li>Garage Door Opener</li> <li>Size:</li> <li>Lot</li> <li>Typical Lot Dimension</li> <li>Standard</li> <li>Minimum Size</li> <li>Maximum Size</li> </ul>                                                                                                                                                                                                                                                                                                                                                                                                                                                                                                                                                                                                                                                                                                                                                                                                                                                                                                                                                                                                                                                                                                                                                                                                                                                                                                                                                                                                                                                                                                                                                                                                                                                                                                                                                                                                                                                                                 | <ul> <li>Digital Programmable Thermostat<br/>Parking</li> <li>Lot</li> <li>6,601 Sqft</li> <li>45.0 x 120.0</li> <li>5,678 Sqft</li> <li>5,252 Sqft</li> </ul>                                                                                                                                                                                                                                                                                                                                                                                                                                                                                                                                                                                                                                                                                                                                                                                                                                                                                                                                                                                                                                                                                                                                                                                                                                                                                                                                                                                                                                                                                                                                                                                                                                                                                                                                                                                                                                                                                                                                                                 | <ul> <li>1 Three-Quarter Bath</li> <li>Double Sinks</li> <li>Living Areas / Options:</li> <li>Entry Hall/Foyer</li> <li>Dining:</li> <li>Dining in Living Room/Great Room</li> <li>Kitchen:</li> <li>Dishwasher</li> <li>Disposal</li> <li>Electric Range/Oven</li> <li>Electric Smooth Cooktop</li> <li>Laundry:</li> <li>Room</li> </ul>                                                                                                                                                                                                                       | <ul> <li>Exhaust Fan</li> <li>Great Room</li> <li>Microwave</li> <li>Pantry</li> <li>Island</li> </ul>                                                                          | Great C<br>Dining<br>Kitchen C<br>LOC<br>C = Ce<br>F = Fr | 14'04"×10'10"<br>14'04"×8'00"<br>ation<br>enter<br>ont |
| <ul> <li>Tot Lot</li> <li>Energy/Green Feature</li> <li>Dual Pane Low E Window</li> <li>Garage Door Opener</li> <li>Size:</li> <li>Lot</li> <li>Typical Lot Dimension</li> <li>Standard</li> <li>Minimum Size</li> <li>Maximum Size</li> </ul>                                                                                                                                                                                                                                                                                                                                                                                                                                                                                                                                                                                                                                                                                                                                                                                                                                                                                                                                                                                                                                                                                                                                                                                                                                                                                                                                                                                                                                                                                                                                                                                                                                                                                                                                                                                                                                                                                 | <ul> <li>Digital Programmable Thermostat<br/>Parking</li> <li>Lot</li> <li>6,601 Sqft</li> <li>45.0 x 120.0</li> <li>5,678 Sqft</li> <li>5,252 Sqft</li> </ul>                                                                                                                                                                                                                                                                                                                                                                                                                                                                                                                                                                                                                                                                                                                                                                                                                                                                                                                                                                                                                                                                                                                                                                                                                                                                                                                                                                                                                                                                                                                                                                                                                                                                                                                                                                                                                                                                                                                                                                 | <ul> <li>1 Three-Quarter Bath</li> <li>Double Sinks</li> <li>Living Areas / Options:</li> <li>Entry Hall/Foyer</li> <li>Dining:</li> <li>Dining in Living Room/Great Room</li> <li>Kitchen:</li> <li>Dishwasher</li> <li>Disposal</li> <li>Electric Range/Oven</li> <li>Electric Smooth Cooktop</li> <li>Laundry:</li> </ul>                                                                                                                                                                                                                                     | <ul> <li>Exhaust Fan</li> <li>Great Room</li> <li>Microwave</li> <li>Pantry</li> <li>Island</li> </ul>                                                                          | Great C<br>Dining<br>Kitchen C<br>LOC<br>C = Ce<br>F = Fr | 14'04"×10'10"<br>14'04"×8'00"<br>ation<br>enter<br>ont |
| <ul> <li>Tot Lot</li> <li>Energy/Green Feature</li> <li>Dual Pane Low E Window</li> <li>Garage Door Opener</li> <li>Size: Lot Typical Lot Dimension Standard Minimum Size Maximum Size Type/View:</li></ul>                                                                                                                                                                                                                                                                                                                                                                                                                                                                                                                                                                                                                                                                                                                                                                                                                                                                                                                                                                                                                                                                                                                                                                                                                                                                                                                                                                                                                                                                                                                                                                                                                                                                                                                                                                                                                                                                                                                    | <ul> <li>Digital Programmable Thermostat</li> <li>Parking</li> <li>Lot</li> <li>6,601 Sqft</li> <li>45.0 x 120.0</li> <li>5,678 Sqft</li> <li>5,252 Sqft</li> <li>8,724 Sqft</li> </ul>                                                                                                                                                                                                                                                                                                                                                                                                                                                                                                                                                                                                                                                                                                                                                                                                                                                                                                                                                                                                                                                                                                                                                                                                                                                                                                                                                                                                                                                                                                                                                                                                                                                                                                                                                                                                                                                                                                                                        | <ul> <li>1 Three-Quarter Bath</li> <li>Double Sinks</li> <li>Living Areas / Options:</li> <li>Entry Hall/Foyer</li> <li>Dining:</li> <li>Dining in Living Room/Great Room</li> <li>Kitchen:</li> <li>Dishwasher</li> <li>Disposal</li> <li>Electric Range/Oven</li> <li>Electric Smooth Cooktop</li> <li>Laundry:</li> <li>Room</li> </ul>                                                                                                                                                                                                                       | <ul> <li>Exhaust Fan</li> <li>Great Room</li> <li>Microwave</li> <li>Pantry</li> <li>Island</li> </ul>                                                                          | Great C<br>Dining<br>Kitchen C<br>LOC<br>C = Ce<br>F = Fr | 14'04"×10'10"<br>14'04"×8'00"<br>ation<br>enter<br>ont |
| <ul> <li>Tot Lot</li> <li>Energy/Green Feature</li> <li>Dual Pane Low E Window</li> <li>Garage Door Opener</li> <li>Size: Lot Typical Lot Dimension Standard Minimum Size Maximum Size Type/View: • Standard </li> </ul>                                                                                                                                                                                                                                                                                                                                                                                                                                                                                                                                                                                                                                                                                                                                                                                                                                                                                                                                                                                                                                                                                                                                                                                                                                                                                                                                                                                                                                                                                                                                                                                                                                                                                                                                                                                                                                                                                                       | <ul> <li>Digital Programmable Thermostat</li> <li>Parking</li> <li>Lot</li> <li>6,601 Sqft</li> <li>45.0 x 120.0</li> <li>5,678 Sqft</li> <li>5,252 Sqft</li> <li>8,724 Sqft</li> <li>N/S Lot</li> </ul>                                                                                                                                                                                                                                                                                                                                                                                                                                                                                                                                                                                                                                                                                                                                                                                                                                                                                                                                                                                                                                                                                                                                                                                                                                                                                                                                                                                                                                                                                                                                                                                                                                                                                                                                                                                                                                                                                                                       | <ul> <li>1 Three-Quarter Bath</li> <li>Double Sinks</li> <li>Living Areas / Options:</li> <li>Entry Hall/Foyer</li> <li>Dining:</li> <li>Dining in Living Room/Great Room</li> <li>Kitchen:</li> <li>Dishwasher</li> <li>Disposal</li> <li>Electric Range/Oven</li> <li>Electric Smooth Cooktop</li> <li>Laundry:</li> <li>Room</li> <li>Fireplace(s):</li> </ul>                                                                                                                                                                                                | <ul> <li>Exhaust Fan</li> <li>Great Room</li> <li>Microwave</li> <li>Pantry</li> <li>Island</li> <li>Granite Tops</li> </ul>                                                    | Great C<br>Dining<br>Kitchen C<br>LOC<br>C = Ce<br>F = Fr | 14'04"×10'10"<br>14'04"×8'00"<br>ation<br>enter<br>ont |
| <ul> <li>Tot Lot</li> <li>Energy/Green Feature</li> <li>Dual Pane Low E Window</li> <li>Garage Door Opener</li> <li>Size: Lot Typical Lot Dimension Standard Minimum Size Maximum Size Type/View:</li></ul>                                                                                                                                                                                                                                                                                                                                                                                                                                                                                                                                                                                                                                                                                                                                                                                                                                                                                                                                                                                                                                                                                                                                                                                                                                                                                                                                                                                                                                                                                                                                                                                                                                                                                                                                                                                                                                                                                                                    | <ul> <li>Digital Programmable Thermostat</li> <li>Parking</li> <li>Lot</li> <li>6,601 Sqft</li> <li>45.0 x 120.0</li> <li>5,678 Sqft</li> <li>5,252 Sqft</li> <li>8,724 Sqft</li> <li>N/S Lot</li> </ul>                                                                                                                                                                                                                                                                                                                                                                                                                                                                                                                                                                                                                                                                                                                                                                                                                                                                                                                                                                                                                                                                                                                                                                                                                                                                                                                                                                                                                                                                                                                                                                                                                                                                                                                                                                                                                                                                                                                       | <ul> <li>1 Three-Quarter Bath</li> <li>Double Sinks</li> <li>Living Areas / Options:</li> <li>Entry Hall/Foyer</li> <li>Dining:</li> <li>Dining in Living Room/Great Room</li> <li>Kitchen:</li> <li>Dishwasher</li> <li>Disposal</li> <li>Electric Range/Oven</li> <li>Electric Smooth Cooktop</li> <li>Laundry:</li> <li>Room</li> <li>Fireplace(s):</li> <li>Not Available</li> </ul>                                                                                                                                                                         | <ul> <li>Exhaust Fan</li> <li>Great Room</li> <li>Microwave</li> <li>Pantry</li> <li>Island</li> <li>Granite Tops</li> </ul>                                                    | Great C<br>Dining<br>Kitchen C<br>LOC<br>C = Ce<br>F = Fr | 14'04"×10'10"<br>14'04"×8'00"<br>ation<br>enter<br>ont |
| <ul> <li>Tot Lot</li> <li>Energy/Green Feature</li> <li>Dual Pane Low E Window</li> <li>Garage Door Opener</li> <li>Size:</li> <li>Lot</li> <li>Typical Lot Dimension</li> <li>Standard</li> <li>Minimum Size</li> <li>Maximum Size</li> <li>Type/View:</li> <li>Standard</li> <li>Maricopa Unif/20</li> </ul>                                                                                                                                                                                                                                                                                                                                                                                                                                                                                                                                                                                                                                                                                                                                                                                                                                                                                                                                                                                                                                                                                                                                                                                                                                                                                                                                                                                                                                                                                                                                                                                                                                                                                                                                                                                                                 | <ul> <li>Digital Programmable Thermostat</li> <li>Parking</li> <li>Lot</li> <li>6,601 Sqft</li> <li>45.0 x 120.0</li> <li>5,678 Sqft</li> <li>5,252 Sqft</li> <li>8,724 Sqft</li> <li>N/S Lot</li> </ul>                                                                                                                                                                                                                                                                                                                                                                                                                                                                                                                                                                                                                                                                                                                                                                                                                                                                                                                                                                                                                                                                                                                                                                                                                                                                                                                                                                                                                                                                                                                                                                                                                                                                                                                                                                                                                                                                                                                       | <ul> <li>1 Three-Quarter Bath</li> <li>Double Sinks</li> <li>Living Areas / Options:</li> <li>Entry Hall/Foyer</li> <li>Dining: <ul> <li>Dining in Living Room/Great Room</li> </ul> </li> <li>Dishwasher</li> <li>Dishwasher</li> <li>Disposal</li> <li>Electric Range/Oven</li> <li>Electric Smooth Cooktop</li> </ul> <li>Laudry: <ul> <li>Room</li> <li>Fireplace(s):</li> <li>Not Available</li> </ul> </li>                                                                                                                                                | <ul> <li>Exhaust Fan</li> <li>Great Room</li> <li>Microwave</li> <li>Pantry</li> <li>Island</li> <li>Granite Tops</li> </ul>                                                    | Great C<br>Dining<br>Kitchen C<br>LOC<br>C = Ce<br>F = Fr | 14'04"×10'10"<br>14'04"×8'00"<br>ation<br>enter<br>ont |
| <ul> <li>Tot Lot</li> <li>Energy/Green Feature</li> <li>Dual Pane Low E Window</li> <li>Garage Door Opener</li> <li>Size: <ul> <li>Lot</li> <li>Typical Lot Dimension</li> <li>Standard</li> <li>Minimum Size</li> <li>Type/View:</li> <li>Standard</li> </ul> </li> <li>Maricopa Unif/20</li> <li>Maricopa Unif/20</li> </ul>                                                                                                                                                                                                                                                                                                                                                                                                                                                                                                                                                                                                                                                                                                                                                                                                                                                                                                                                                                                                                                                                                                                                                                                                                                                                                                                                                                                                                                                                                                                                                                                                                                                                                                                                                                                                 | <ul> <li>Digital Programmable Thermostat</li> <li>Parking</li> <li>Lot</li> <li>6,601 Sqft</li> <li>45.0 x 120.0</li> <li>5,678 Sqft</li> <li>5,252 Sqft</li> <li>8,724 Sqft</li> <li>N/S Lot</li> </ul>                                                                                                                                                                                                                                                                                                                                                                                                                                                                                                                                                                                                                                                                                                                                                                                                                                                                                                                                                                                                                                                                                                                                                                                                                                                                                                                                                                                                                                                                                                                                                                                                                                                                                                                                                                                                                                                                                                                       | <ul> <li>1 Three-Quarter Bath</li> <li>Double Sinks</li> <li>Living Areas / Options: <ul> <li>Entry Hall/Foyer</li> </ul> </li> <li>Dining: <ul> <li>Dining in Living Room/Great Room</li> </ul> </li> <li>Kitchen: <ul> <li>Dishwasher</li> <li>Disposal</li> <li>Electric Range/Oven</li> <li>Electric Smooth Cooktop</li> </ul> </li> <li>Laundry: <ul> <li>Room</li> <li>Fireplace(s):</li> <li>Not Available</li> </ul> </li> <li>Exterior Feat</li> </ul>                                                                                                  | <ul> <li>Exhaust Fan</li> <li>Great Room</li> <li>Microwave</li> <li>Pantry</li> <li>Island</li> <li>Granite Tops</li> </ul>                                                    | Great C<br>Dining<br>Kitchen C<br>LOC<br>C = Ce<br>F = Fr | 14'04"×10'10"<br>14'04"×8'00"<br>ation<br>enter<br>ont |
| <ul> <li>Tot Lot</li> <li>Energy/Green Feature</li> <li>Dual Pane Low E Window</li> <li>Garage Door Opener</li> <li>Size: <ul> <li>Lot</li> <li>Typical Lot Dimension</li> <li>Standard</li> <li>Minimum Size</li> <li>Maximum Size</li> </ul> </li> <li>Type/View: <ul> <li>Standard</li> </ul> </li> <li>Maricopa Unif/20</li> <li>Maricopa Unif/20</li> <li>Santa Cruz Elem/K-5</li> </ul>                                                                                                                                                                                                                                                                                                                                                                                                                                                                                                                                                                                                                                                                                                                                                                                                                                                                                                                                                                                                                                                                                                                                                                                                                                                                                                                                                                                                                                                                                                                                                                                                                                                                                                                                  | <ul> <li>Digital Programmable Thermostat<br/>Parking         <ul> <li>Lot</li> <li>6,601 Sqft</li> <li>45.0 x 120.0</li> <li>5,678 Sqft</li> <li>5,252 Sqft</li> <li>8,724 Sqft</li> <li>N/S Lot</li> <li>Districts</li> </ul> </li> </ul>                                                                                                                                                                                                                                                                                                                                                                                                                                                                                                                                                                                                                                                                                                                                                                                                                                                                                                                                                                                                                                                                                                                                                                                                                                                                                                                                                                                                                                                                                                                                                                                                                                                                                                                                                                                                                                                                                     | <ul> <li>1 Three-Quarter Bath</li> <li>Double Sinks</li> <li>Living Areas / Options: <ul> <li>Entry Hall/Foyer</li> </ul> </li> <li>Dining: <ul> <li>Dining in Living Room/Great Room</li> </ul> </li> <li>Kitchen: <ul> <li>Dishwasher</li> <li>Disposal</li> <li>Electric Range/Oven</li> <li>Electric Smooth Cooktop</li> </ul> </li> <li>Laundry: <ul> <li>Room</li> <li>Fireplace(s):</li> <li>Not Available</li> </ul> </li> <li>Exterior Feat</li> <li>Construction: <ul> <li>2x4 Frame</li> </ul> </li> </ul>                                            | <ul> <li>Exhaust Fan</li> <li>Great Room</li> <li>Microwave</li> <li>Pantry</li> <li>Island</li> <li>Granite Tops</li> </ul>                                                    | Great C<br>Dining<br>Kitchen C<br>LOC<br>C = Ce<br>F = Fr | 14'04"×10'10"<br>14'04"×8'00"<br>ation<br>enter<br>ont |
| <ul> <li>Tot Lot</li> <li>Energy/Green Feature</li> <li>Dual Pane Low E Window</li> <li>Garage Door Opener</li> <li>Size: <ul> <li>Lot</li> <li>Typical Lot Dimension</li> <li>Standard</li> <li>Minimum Size</li> <li>Maximum Size</li> </ul> </li> <li>Type/View: <ul> <li>Standard</li> <li>Maricopa Unif/20</li> <li>Maricopa Unif/20</li> <li>Maricopa Unif/20</li> <li>Santa Cruz Elem/K-5</li> <li>Desert Wind MS/6-8</li> </ul> </li> </ul>                                                                                                                                                                                                                                                                                                                                                                                                                                                                                                                                                                                                                                                                                                                                                                                                                                                                                                                                                                                                                                                                                                                                                                                                                                                                                                                                                                                                                                                                                                                                                                                                                                                                            | <ul> <li>Digital Programmable Thermostat<br/>Parking         <ul> <li>Lot</li> <li>6,601 Sqft</li> <li>45.0 x 120.0</li> <li>5,678 Sqft</li> <li>5,252 Sqft</li> <li>8,724 Sqft</li> <li>N/S Lot</li> <li>Districts</li> </ul> </li> </ul>                                                                                                                                                                                                                                                                                                                                                                                                                                                                                                                                                                                                                                                                                                                                                                                                                                                                                                                                                                                                                                                                                                                                                                                                                                                                                                                                                                                                                                                                                                                                                                                                                                                                                                                                                                                                                                                                                     | <ul> <li>1 Three-Quarter Bath</li> <li>Double Sinks</li> <li>Living Areas / Options: <ul> <li>Entry Hall/Foyer</li> </ul> </li> <li>Dining in Living Room/Great Room</li> <li>Kitchen: <ul> <li>Dishwasher</li> <li>Disposal</li> <li>Electric Range/Oven</li> <li>Electric Smooth Cooktop</li> </ul> </li> <li>Laundry: <ul> <li>Room</li> <li>Fireplace(s):</li> <li>Not Available</li> <li>Exterior Feat</li> </ul> </li> <li>Construction: <ul> <li>2x4 Frame</li> <li>Exterior:</li> </ul> </li> </ul>                                                      | <ul> <li>Exhaust Fan</li> <li>Great Room</li> <li>Microwave</li> <li>Pantry</li> <li>Island</li> <li>Granite Tops</li> </ul> atures <ul> <li>Post Tension Foundation</li> </ul> | Great C<br>Dining<br>Kitchen C<br>LOC<br>C = Ce<br>F = Fr | 14'04"×10'10"<br>14'04"×8'00"<br>ation<br>enter<br>ont |
| <ul> <li>Dual Pane Low E Window</li> <li>Garage Door Opener</li> <li>Size: <ul> <li>Lot</li> <li>Typical Lot Dimension</li> <li>Standard</li> <li>Minimum Size</li> <li>Maximum Size</li> </ul> </li> <li>Type/View: <ul> <li>Standard</li> <li>Maricopa Unif/20</li> <li>Maricopa Unif/20</li> <li>Maricopa Unif/20</li> </ul> </li> <li>Santa Cruz Elem/K-5</li> </ul>                                                                                                                                                                                                                                                                                                                                                                                                                                                                                                                                                                                                                                                                                                                                                                                                                                                                                                                                                                                                                                                                                                                                                                                                                                                                                                                                                                                                                                                                                                                                                                                                                                                                                                                                                       | <ul> <li>Digital Programmable Thermostat<br/>Parking         <ul> <li>Lot</li> <li>6,601 Sqft</li> <li>45.0 x 120.0</li> <li>5,678 Sqft</li> <li>5,252 Sqft</li> <li>8,724 Sqft</li> <li>N/S Lot</li> <li>Districts</li> </ul> </li> </ul>                                                                                                                                                                                                                                                                                                                                                                                                                                                                                                                                                                                                                                                                                                                                                                                                                                                                                                                                                                                                                                                                                                                                                                                                                                                                                                                                                                                                                                                                                                                                                                                                                                                                                                                                                                                                                                                                                     | <ul> <li>1 Three-Quarter Bath</li> <li>Double Sinks</li> <li>Living Areas / Options: <ul> <li>Entry Hall/Foyer</li> </ul> </li> <li>Dining in Living Room/Great Room</li> <li>Kitchen: <ul> <li>Dishwasher</li> <li>Disposal</li> <li>Electric Range/Oven</li> <li>Electric Smooth Cooktop</li> </ul> </li> <li>Laundry: <ul> <li>Room</li> </ul> </li> <li>Fireplace(s): <ul> <li>Not Available</li> <li>Exterior Feat</li> </ul> </li> <li>Construction: <ul> <li>2x4 Frame</li> <li>Exterior: <ul> <li>Stucco</li> </ul> </li> </ul></li></ul>                | <ul> <li>Exhaust Fan</li> <li>Great Room</li> <li>Microwave</li> <li>Pantry</li> <li>Island</li> <li>Granite Tops</li> </ul> atures <ul> <li>Post Tension Foundation</li> </ul> | Great C<br>Dining<br>Kitchen C<br>LOC<br>C = Ce<br>F = Fr | 14'04"×10'10"<br>14'04"×8'00"<br>ation<br>enter<br>ont |
| <ul> <li>Tot Lot</li> <li>Energy/Green Feature</li> <li>Dual Pane Low E Window</li> <li>Garage Door Opener</li> <li>Size: <ul> <li>Lot</li> <li>Typical Lot Dimension</li> <li>Standard</li> <li>Minimum Size</li> <li>Maximum Size</li> </ul> </li> <li>Type/View: <ul> <li>Standard</li> <li>Maricopa Unif/20</li> <li>Maricopa Unif/20</li> <li>Maricopa Unif/20</li> </ul> </li> <li>Santa Cruz Elem/K-5</li> <li>Desert Wind MS/6-8</li> </ul>                                                                                                                                                                                                                                                                                                                                                                                                                                                                                                                                                                                                                                                                                                                                                                                                                                                                                                                                                                                                                                                                                                                                                                                                                                                                                                                                                                                                                                                                                                                                                                                                                                                                            | <ul> <li>Digital Programmable Thermostat<br/>Parking         <ul> <li>Lot</li> <li>6,601 Sqft</li> <li>45.0 x 120.0</li> <li>5,678 Sqft</li> <li>5,252 Sqft</li> <li>8,724 Sqft</li> <li>N/S Lot</li> <li>Districts</li> </ul> </li> </ul>                                                                                                                                                                                                                                                                                                                                                                                                                                                                                                                                                                                                                                                                                                                                                                                                                                                                                                                                                                                                                                                                                                                                                                                                                                                                                                                                                                                                                                                                                                                                                                                                                                                                                                                                                                                                                                                                                     | <ul> <li>1 Three-Quarter Bath</li> <li>Double Sinks</li> <li>Living Areas / Options: <ul> <li>Entry Hall/Foyer</li> </ul> </li> <li>Dining in Living Room/Great Room</li> <li>Kitchen: <ul> <li>Dishwasher</li> <li>Disposal</li> <li>Electric Range/Oven</li> <li>Electric Smooth Cooktop</li> </ul> </li> <li>Laundry: <ul> <li>Room</li> </ul> </li> <li>Fireplace(s): <ul> <li>Not Available</li> <li>Exterior Feat</li> </ul> </li> <li>Construction: <ul> <li>2x4 Frame</li> <li>Exterior: <ul> <li>Stucco</li> <li>Roof:</li> </ul> </li> </ul></li></ul> | <ul> <li>Exhaust Fan</li> <li>Great Room</li> <li>Microwave</li> <li>Pantry</li> <li>Island</li> <li>Granite Tops</li> </ul> atures <ul> <li>Post Tension Foundation</li> </ul> | Great C<br>Dining<br>Kitchen C<br>LOC<br>C = Ce<br>F = Fr | 14'04"×10'10"<br>14'04"×8'00"<br>ation<br>enter<br>ont |