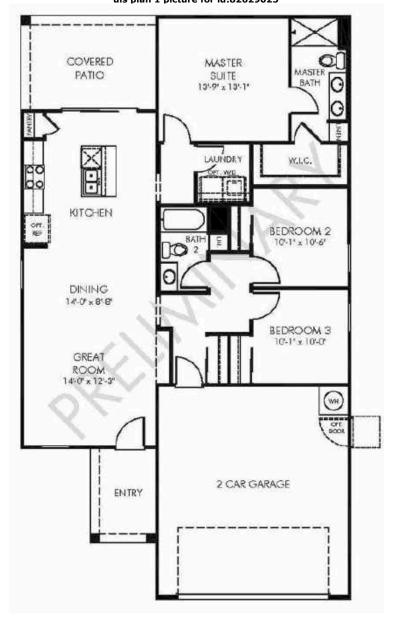

#### Report provided by Ultimate Information Systems on 02-29-2024 07:42 PM

|                                                                                                                                                                                                                                                                                                                                                                                                                                                                                                                                                                                                                                                                                                                                                                                                                                                                                                                                                                                                                                                                                                                                                                                                                                                                                                                                                                                                                                                                                                                                                                                                                                                                                                                                                                                                                                                                                                                                                                                                                                                                                                                                | <b>ID:</b> 1630                                                                                                                                                                                                                                                                                                                                                                                                                                                                                                                                                                                                                                                                                                                                                                                                                                                                                                                                                                                                                                                                                                                                                                                                                                                                                                                                                                                                                                                                                                                                                                                                                                                                                                                                                                                                                                                                                                                                                                                                                                                                                                                | 0687953 Single Family Detached                                                                                                                                                                                                                                                                                                                                                                                                                                                                                                                                   | Spec                                                                                                                                                                            | :                                                         | \$299,990                                              |
|--------------------------------------------------------------------------------------------------------------------------------------------------------------------------------------------------------------------------------------------------------------------------------------------------------------------------------------------------------------------------------------------------------------------------------------------------------------------------------------------------------------------------------------------------------------------------------------------------------------------------------------------------------------------------------------------------------------------------------------------------------------------------------------------------------------------------------------------------------------------------------------------------------------------------------------------------------------------------------------------------------------------------------------------------------------------------------------------------------------------------------------------------------------------------------------------------------------------------------------------------------------------------------------------------------------------------------------------------------------------------------------------------------------------------------------------------------------------------------------------------------------------------------------------------------------------------------------------------------------------------------------------------------------------------------------------------------------------------------------------------------------------------------------------------------------------------------------------------------------------------------------------------------------------------------------------------------------------------------------------------------------------------------------------------------------------------------------------------------------------------------|--------------------------------------------------------------------------------------------------------------------------------------------------------------------------------------------------------------------------------------------------------------------------------------------------------------------------------------------------------------------------------------------------------------------------------------------------------------------------------------------------------------------------------------------------------------------------------------------------------------------------------------------------------------------------------------------------------------------------------------------------------------------------------------------------------------------------------------------------------------------------------------------------------------------------------------------------------------------------------------------------------------------------------------------------------------------------------------------------------------------------------------------------------------------------------------------------------------------------------------------------------------------------------------------------------------------------------------------------------------------------------------------------------------------------------------------------------------------------------------------------------------------------------------------------------------------------------------------------------------------------------------------------------------------------------------------------------------------------------------------------------------------------------------------------------------------------------------------------------------------------------------------------------------------------------------------------------------------------------------------------------------------------------------------------------------------------------------------------------------------------------|------------------------------------------------------------------------------------------------------------------------------------------------------------------------------------------------------------------------------------------------------------------------------------------------------------------------------------------------------------------------------------------------------------------------------------------------------------------------------------------------------------------------------------------------------------------|---------------------------------------------------------------------------------------------------------------------------------------------------------------------------------|-----------------------------------------------------------|--------------------------------------------------------|
|                                                                                                                                                                                                                                                                                                                                                                                                                                                                                                                                                                                                                                                                                                                                                                                                                                                                                                                                                                                                                                                                                                                                                                                                                                                                                                                                                                                                                                                                                                                                                                                                                                                                                                                                                                                                                                                                                                                                                                                                                                                                                                                                |                                                                                                                                                                                                                                                                                                                                                                                                                                                                                                                                                                                                                                                                                                                                                                                                                                                                                                                                                                                                                                                                                                                                                                                                                                                                                                                                                                                                                                                                                                                                                                                                                                                                                                                                                                                                                                                                                                                                                                                                                                                                                                                                |                                                                                                                                                                                                                                                                                                                                                                                                                                                                                                                                                                  | Levels                                                                                                                                                                          | 1                                                         |                                                        |
|                                                                                                                                                                                                                                                                                                                                                                                                                                                                                                                                                                                                                                                                                                                                                                                                                                                                                                                                                                                                                                                                                                                                                                                                                                                                                                                                                                                                                                                                                                                                                                                                                                                                                                                                                                                                                                                                                                                                                                                                                                                                                                                                |                                                                                                                                                                                                                                                                                                                                                                                                                                                                                                                                                                                                                                                                                                                                                                                                                                                                                                                                                                                                                                                                                                                                                                                                                                                                                                                                                                                                                                                                                                                                                                                                                                                                                                                                                                                                                                                                                                                                                                                                                                                                                                                                | David Van Assche                                                                                                                                                                                                                                                                                                                                                                                                                                                                                                                                                 | Bedrooms                                                                                                                                                                        | 3                                                         |                                                        |
| - est                                                                                                                                                                                                                                                                                                                                                                                                                                                                                                                                                                                                                                                                                                                                                                                                                                                                                                                                                                                                                                                                                                                                                                                                                                                                                                                                                                                                                                                                                                                                                                                                                                                                                                                                                                                                                                                                                                                                                                                                                                                                                                                          |                                                                                                                                                                                                                                                                                                                                                                                                                                                                                                                                                                                                                                                                                                                                                                                                                                                                                                                                                                                                                                                                                                                                                                                                                                                                                                                                                                                                                                                                                                                                                                                                                                                                                                                                                                                                                                                                                                                                                                                                                                                                                                                                | My Home Group Real Estate                                                                                                                                                                                                                                                                                                                                                                                                                                                                                                                                        | Baths                                                                                                                                                                           | 1 3/4                                                     | 1                                                      |
|                                                                                                                                                                                                                                                                                                                                                                                                                                                                                                                                                                                                                                                                                                                                                                                                                                                                                                                                                                                                                                                                                                                                                                                                                                                                                                                                                                                                                                                                                                                                                                                                                                                                                                                                                                                                                                                                                                                                                                                                                                                                                                                                |                                                                                                                                                                                                                                                                                                                                                                                                                                                                                                                                                                                                                                                                                                                                                                                                                                                                                                                                                                                                                                                                                                                                                                                                                                                                                                                                                                                                                                                                                                                                                                                                                                                                                                                                                                                                                                                                                                                                                                                                                                                                                                                                | 480-470-1707 480-470-1707                                                                                                                                                                                                                                                                                                                                                                                                                                                                                                                                        | Parking                                                                                                                                                                         | 2G                                                        | -                                                      |
|                                                                                                                                                                                                                                                                                                                                                                                                                                                                                                                                                                                                                                                                                                                                                                                                                                                                                                                                                                                                                                                                                                                                                                                                                                                                                                                                                                                                                                                                                                                                                                                                                                                                                                                                                                                                                                                                                                                                                                                                                                                                                                                                |                                                                                                                                                                                                                                                                                                                                                                                                                                                                                                                                                                                                                                                                                                                                                                                                                                                                                                                                                                                                                                                                                                                                                                                                                                                                                                                                                                                                                                                                                                                                                                                                                                                                                                                                                                                                                                                                                                                                                                                                                                                                                                                                | Website www.PhoenixAreaHome.com                                                                                                                                                                                                                                                                                                                                                                                                                                                                                                                                  | Sqft                                                                                                                                                                            | 1,53                                                      | 6                                                      |
|                                                                                                                                                                                                                                                                                                                                                                                                                                                                                                                                                                                                                                                                                                                                                                                                                                                                                                                                                                                                                                                                                                                                                                                                                                                                                                                                                                                                                                                                                                                                                                                                                                                                                                                                                                                                                                                                                                                                                                                                                                                                                                                                |                                                                                                                                                                                                                                                                                                                                                                                                                                                                                                                                                                                                                                                                                                                                                                                                                                                                                                                                                                                                                                                                                                                                                                                                                                                                                                                                                                                                                                                                                                                                                                                                                                                                                                                                                                                                                                                                                                                                                                                                                                                                                                                                | David@PhoenixAreaHome.com                                                                                                                                                                                                                                                                                                                                                                                                                                                                                                                                        | Lot Included                                                                                                                                                                    | Y                                                         |                                                        |
| REAL PROPERTY OF THE PARTY OF T |                                                                                                                                                                                                                                                                                                                                                                                                                                                                                                                                                                                                                                                                                                                                                                                                                                                                                                                                                                                                                                                                                                                                                                                                                                                                                                                                                                                                                                                                                                                                                                                                                                                                                                                                                                                                                                                                                                                                                                                                                                                                                                                                |                                                                                                                                                                                                                                                                                                                                                                                                                                                                                                                                                                  | Lot Premium                                                                                                                                                                     |                                                           | ded, if any                                            |
|                                                                                                                                                                                                                                                                                                                                                                                                                                                                                                                                                                                                                                                                                                                                                                                                                                                                                                                                                                                                                                                                                                                                                                                                                                                                                                                                                                                                                                                                                                                                                                                                                                                                                                                                                                                                                                                                                                                                                                                                                                                                                                                                |                                                                                                                                                                                                                                                                                                                                                                                                                                                                                                                                                                                                                                                                                                                                                                                                                                                                                                                                                                                                                                                                                                                                                                                                                                                                                                                                                                                                                                                                                                                                                                                                                                                                                                                                                                                                                                                                                                                                                                                                                                                                                                                                |                                                                                                                                                                                                                                                                                                                                                                                                                                                                                                                                                                  | Sub Plan Price Ra<br>Sub Plan Sqft Rar                                                                                                                                          |                                                           | \$440,990<br>8 - 2,434                                 |
| California ( 199                                                                                                                                                                                                                                                                                                                                                                                                                                                                                                                                                                                                                                                                                                                                                                                                                                                                                                                                                                                                                                                                                                                                                                                                                                                                                                                                                                                                                                                                                                                                                                                                                                                                                                                                                                                                                                                                                                                                                                                                                                                                                                               | and the second se                                                                                                                                                                                                                                                                                                                                                                                                                                                                                                                                                                                                                                                                                                                                                                                                                                                                                                                                                                                                                                                                                                                                                                                                                                                                                                                                                                                                                            |                                                                                                                                                                                                                                                                                                                                                                                                                                                                                                                                                                  | Last Updated                                                                                                                                                                    | -                                                         | : 02/26/2024                                           |
| TTA DATA                                                                                                                                                                                                                                                                                                                                                                                                                                                                                                                                                                                                                                                                                                                                                                                                                                                                                                                                                                                                                                                                                                                                                                                                                                                                                                                                                                                                                                                                                                                                                                                                                                                                                                                                                                                                                                                                                                                                                                                                                                                                                                                       | and the second s |                                                                                                                                                                                                                                                                                                                                                                                                                                                                                                                                                                  | Association Fee                                                                                                                                                                 | 91.00 Paic                                                |                                                        |
|                                                                                                                                                                                                                                                                                                                                                                                                                                                                                                                                                                                                                                                                                                                                                                                                                                                                                                                                                                                                                                                                                                                                                                                                                                                                                                                                                                                                                                                                                                                                                                                                                                                                                                                                                                                                                                                                                                                                                                                                                                                                                                                                | the second                                                                                                                                                                                                                                                                                                                                                                                                                                                                                                                                                                                                                                                                                                                                                                                                                                                                                                                                                                                                                                                                                                                                                                                                                                                                                                                                                                                                                                                                                                                                                                                                                                                                                                                                                                                                                                                                                                                                                                                                                                                                                                                     |                                                                                                                                                                                                                                                                                                                                                                                                                                                                                                                                                                  | Association Fee                                                                                                                                                                 | Paic                                                      | ,                                                      |
| Maricopa, AZ 85138                                                                                                                                                                                                                                                                                                                                                                                                                                                                                                                                                                                                                                                                                                                                                                                                                                                                                                                                                                                                                                                                                                                                                                                                                                                                                                                                                                                                                                                                                                                                                                                                                                                                                                                                                                                                                                                                                                                                                                                                                                                                                                             |                                                                                                                                                                                                                                                                                                                                                                                                                                                                                                                                                                                                                                                                                                                                                                                                                                                                                                                                                                                                                                                                                                                                                                                                                                                                                                                                                                                                                                                                                                                                                                                                                                                                                                                                                                                                                                                                                                                                                                                                                                                                                                                                |                                                                                                                                                                                                                                                                                                                                                                                                                                                                                                                                                                  |                                                                                                                                                                                 |                                                           |                                                        |
| Included • Covered Pat                                                                                                                                                                                                                                                                                                                                                                                                                                                                                                                                                                                                                                                                                                                                                                                                                                                                                                                                                                                                                                                                                                                                                                                                                                                                                                                                                                                                                                                                                                                                                                                                                                                                                                                                                                                                                                                                                                                                                                                                                                                                                                         | io• Front Landscaping                                                                                                                                                                                                                                                                                                                                                                                                                                                                                                                                                                                                                                                                                                                                                                                                                                                                                                                                                                                                                                                                                                                                                                                                                                                                                                                                                                                                                                                                                                                                                                                                                                                                                                                                                                                                                                                                                                                                                                                                                                                                                                          |                                                                                                                                                                                                                                                                                                                                                                                                                                                                                                                                                                  |                                                                                                                                                                                 |                                                           | ncy 02/27/2024                                         |
| Choice of                                                                                                                                                                                                                                                                                                                                                                                                                                                                                                                                                                                                                                                                                                                                                                                                                                                                                                                                                                                                                                                                                                                                                                                                                                                                                                                                                                                                                                                                                                                                                                                                                                                                                                                                                                                                                                                                                                                                                                                                                                                                                                                      |                                                                                                                                                                                                                                                                                                                                                                                                                                                                                                                                                                                                                                                                                                                                                                                                                                                                                                                                                                                                                                                                                                                                                                                                                                                                                                                                                                                                                                                                                                                                                                                                                                                                                                                                                                                                                                                                                                                                                                                                                                                                                                                                |                                                                                                                                                                                                                                                                                                                                                                                                                                                                                                                                                                  |                                                                                                                                                                                 | Possession                                                | Move-In<br>Ready                                       |
| Spec The kitchen in<br>Remarks watering syste                                                                                                                                                                                                                                                                                                                                                                                                                                                                                                                                                                                                                                                                                                                                                                                                                                                                                                                                                                                                                                                                                                                                                                                                                                                                                                                                                                                                                                                                                                                                                                                                                                                                                                                                                                                                                                                                                                                                                                                                                                                                                  | cludes an electric range/oven and grani<br>em.                                                                                                                                                                                                                                                                                                                                                                                                                                                                                                                                                                                                                                                                                                                                                                                                                                                                                                                                                                                                                                                                                                                                                                                                                                                                                                                                                                                                                                                                                                                                                                                                                                                                                                                                                                                                                                                                                                                                                                                                                                                                                 | te countertops. Low-maintenance fror                                                                                                                                                                                                                                                                                                                                                                                                                                                                                                                             | nt yard landscaping with a                                                                                                                                                      | Leaseback<br>Lock Box                                     | Ready                                                  |
| Subo                                                                                                                                                                                                                                                                                                                                                                                                                                                                                                                                                                                                                                                                                                                                                                                                                                                                                                                                                                                                                                                                                                                                                                                                                                                                                                                                                                                                                                                                                                                                                                                                                                                                                                                                                                                                                                                                                                                                                                                                                                                                                                                           | division Features                                                                                                                                                                                                                                                                                                                                                                                                                                                                                                                                                                                                                                                                                                                                                                                                                                                                                                                                                                                                                                                                                                                                                                                                                                                                                                                                                                                                                                                                                                                                                                                                                                                                                                                                                                                                                                                                                                                                                                                                                                                                                                              | Interior Fea                                                                                                                                                                                                                                                                                                                                                                                                                                                                                                                                                     | atures                                                                                                                                                                          | Room / Lo                                                 | cation / Sizes                                         |
| General:                                                                                                                                                                                                                                                                                                                                                                                                                                                                                                                                                                                                                                                                                                                                                                                                                                                                                                                                                                                                                                                                                                                                                                                                                                                                                                                                                                                                                                                                                                                                                                                                                                                                                                                                                                                                                                                                                                                                                                                                                                                                                                                       |                                                                                                                                                                                                                                                                                                                                                                                                                                                                                                                                                                                                                                                                                                                                                                                                                                                                                                                                                                                                                                                                                                                                                                                                                                                                                                                                                                                                                                                                                                                                                                                                                                                                                                                                                                                                                                                                                                                                                                                                                                                                                                                                | Master Bedroom Amenities:                                                                                                                                                                                                                                                                                                                                                                                                                                                                                                                                        |                                                                                                                                                                                 | Master R                                                  | 14'07"x15'06"                                          |
| <ul> <li>Association Fee</li> </ul>                                                                                                                                                                                                                                                                                                                                                                                                                                                                                                                                                                                                                                                                                                                                                                                                                                                                                                                                                                                                                                                                                                                                                                                                                                                                                                                                                                                                                                                                                                                                                                                                                                                                                                                                                                                                                                                                                                                                                                                                                                                                                            | <ul> <li>Master Plan/Planned Community</li> </ul>                                                                                                                                                                                                                                                                                                                                                                                                                                                                                                                                                                                                                                                                                                                                                                                                                                                                                                                                                                                                                                                                                                                                                                                                                                                                                                                                                                                                                                                                                                                                                                                                                                                                                                                                                                                                                                                                                                                                                                                                                                                                              | <ul> <li>Walk-In Closet</li> </ul>                                                                                                                                                                                                                                                                                                                                                                                                                                                                                                                               |                                                                                                                                                                                 | 2 Bed                                                     | 12'03"x10'00"                                          |
|                                                                                                                                                                                                                                                                                                                                                                                                                                                                                                                                                                                                                                                                                                                                                                                                                                                                                                                                                                                                                                                                                                                                                                                                                                                                                                                                                                                                                                                                                                                                                                                                                                                                                                                                                                                                                                                                                                                                                                                                                                                                                                                                |                                                                                                                                                                                                                                                                                                                                                                                                                                                                                                                                                                                                                                                                                                                                                                                                                                                                                                                                                                                                                                                                                                                                                                                                                                                                                                                                                                                                                                                                                                                                                                                                                                                                                                                                                                                                                                                                                                                                                                                                                                                                                                                                |                                                                                                                                                                                                                                                                                                                                                                                                                                                                                                                                                                  |                                                                                                                                                                                 |                                                           |                                                        |
| Outdoor:                                                                                                                                                                                                                                                                                                                                                                                                                                                                                                                                                                                                                                                                                                                                                                                                                                                                                                                                                                                                                                                                                                                                                                                                                                                                                                                                                                                                                                                                                                                                                                                                                                                                                                                                                                                                                                                                                                                                                                                                                                                                                                                       |                                                                                                                                                                                                                                                                                                                                                                                                                                                                                                                                                                                                                                                                                                                                                                                                                                                                                                                                                                                                                                                                                                                                                                                                                                                                                                                                                                                                                                                                                                                                                                                                                                                                                                                                                                                                                                                                                                                                                                                                                                                                                                                                | Master Bath Amenities:                                                                                                                                                                                                                                                                                                                                                                                                                                                                                                                                           |                                                                                                                                                                                 | 3 Bed                                                     | 10'11"x10'00"                                          |
|                                                                                                                                                                                                                                                                                                                                                                                                                                                                                                                                                                                                                                                                                                                                                                                                                                                                                                                                                                                                                                                                                                                                                                                                                                                                                                                                                                                                                                                                                                                                                                                                                                                                                                                                                                                                                                                                                                                                                                                                                                                                                                                                |                                                                                                                                                                                                                                                                                                                                                                                                                                                                                                                                                                                                                                                                                                                                                                                                                                                                                                                                                                                                                                                                                                                                                                                                                                                                                                                                                                                                                                                                                                                                                                                                                                                                                                                                                                                                                                                                                                                                                                                                                                                                                                                                | <ul><li>Master Bath Amenities:</li><li>1 Three-Quarter Bath</li></ul>                                                                                                                                                                                                                                                                                                                                                                                                                                                                                            | • Enclosed Water Closet                                                                                                                                                         |                                                           | 10'11"x10'00"<br>14'04"x10'10"                         |
|                                                                                                                                                                                                                                                                                                                                                                                                                                                                                                                                                                                                                                                                                                                                                                                                                                                                                                                                                                                                                                                                                                                                                                                                                                                                                                                                                                                                                                                                                                                                                                                                                                                                                                                                                                                                                                                                                                                                                                                                                                                                                                                                | es:                                                                                                                                                                                                                                                                                                                                                                                                                                                                                                                                                                                                                                                                                                                                                                                                                                                                                                                                                                                                                                                                                                                                                                                                                                                                                                                                                                                                                                                                                                                                                                                                                                                                                                                                                                                                                                                                                                                                                                                                                                                                                                                            |                                                                                                                                                                                                                                                                                                                                                                                                                                                                                                                                                                  | <ul><li>Enclosed Water Closet</li><li>Exhaust Fan</li></ul>                                                                                                                     | Great C                                                   | 14'04"x10'10"                                          |
| • Tot Lot<br>Energy/Green Feature                                                                                                                                                                                                                                                                                                                                                                                                                                                                                                                                                                                                                                                                                                                                                                                                                                                                                                                                                                                                                                                                                                                                                                                                                                                                                                                                                                                                                                                                                                                                                                                                                                                                                                                                                                                                                                                                                                                                                                                                                                                                                              | es:<br>w • Digital Programmable Thermostat                                                                                                                                                                                                                                                                                                                                                                                                                                                                                                                                                                                                                                                                                                                                                                                                                                                                                                                                                                                                                                                                                                                                                                                                                                                                                                                                                                                                                                                                                                                                                                                                                                                                                                                                                                                                                                                                                                                                                                                                                                                                                     | • 1 Three-Quarter Bath                                                                                                                                                                                                                                                                                                                                                                                                                                                                                                                                           |                                                                                                                                                                                 | Great C<br>Dining                                         |                                                        |
| • Tot Lot<br>Energy/Green Feature                                                                                                                                                                                                                                                                                                                                                                                                                                                                                                                                                                                                                                                                                                                                                                                                                                                                                                                                                                                                                                                                                                                                                                                                                                                                                                                                                                                                                                                                                                                                                                                                                                                                                                                                                                                                                                                                                                                                                                                                                                                                                              |                                                                                                                                                                                                                                                                                                                                                                                                                                                                                                                                                                                                                                                                                                                                                                                                                                                                                                                                                                                                                                                                                                                                                                                                                                                                                                                                                                                                                                                                                                                                                                                                                                                                                                                                                                                                                                                                                                                                                                                                                                                                                                                                | <ul><li>1 Three-Quarter Bath</li><li>Double Sinks</li></ul>                                                                                                                                                                                                                                                                                                                                                                                                                                                                                                      |                                                                                                                                                                                 | Great C                                                   | 14'04"x10'10"                                          |
| • Tot Lot<br>Energy/Green Feature                                                                                                                                                                                                                                                                                                                                                                                                                                                                                                                                                                                                                                                                                                                                                                                                                                                                                                                                                                                                                                                                                                                                                                                                                                                                                                                                                                                                                                                                                                                                                                                                                                                                                                                                                                                                                                                                                                                                                                                                                                                                                              | • Digital Programmable Thermostat                                                                                                                                                                                                                                                                                                                                                                                                                                                                                                                                                                                                                                                                                                                                                                                                                                                                                                                                                                                                                                                                                                                                                                                                                                                                                                                                                                                                                                                                                                                                                                                                                                                                                                                                                                                                                                                                                                                                                                                                                                                                                              | <ul> <li>1 Three-Quarter Bath</li> <li>Double Sinks</li> <li>Living Areas / Options:</li> </ul>                                                                                                                                                                                                                                                                                                                                                                                                                                                                  | • Exhaust Fan                                                                                                                                                                   | Great C<br>Dining                                         | 14'04"x10'10"                                          |
| Tot Lot     Energy/Green Feature     Dual Pane Low E Window                                                                                                                                                                                                                                                                                                                                                                                                                                                                                                                                                                                                                                                                                                                                                                                                                                                                                                                                                                                                                                                                                                                                                                                                                                                                                                                                                                                                                                                                                                                                                                                                                                                                                                                                                                                                                                                                                                                                                                                                                                                                    | • Digital Programmable Thermostat                                                                                                                                                                                                                                                                                                                                                                                                                                                                                                                                                                                                                                                                                                                                                                                                                                                                                                                                                                                                                                                                                                                                                                                                                                                                                                                                                                                                                                                                                                                                                                                                                                                                                                                                                                                                                                                                                                                                                                                                                                                                                              | <ul> <li>1 Three-Quarter Bath</li> <li>Double Sinks</li> <li>Living Areas / Options:</li> <li>Entry Hall/Foyer</li> </ul>                                                                                                                                                                                                                                                                                                                                                                                                                                        | <ul><li>Exhaust Fan</li><li>Great Room</li></ul>                                                                                                                                | Great C<br>Dining<br>Kitchen C                            | 14'04"x10'10"<br>14'04"x8'00"                          |
| <ul> <li>Tot Lot</li> <li>Energy/Green Feature</li> <li>Dual Pane Low E Window</li> <li>Garage Door Opener</li> </ul>                                                                                                                                                                                                                                                                                                                                                                                                                                                                                                                                                                                                                                                                                                                                                                                                                                                                                                                                                                                                                                                                                                                                                                                                                                                                                                                                                                                                                                                                                                                                                                                                                                                                                                                                                                                                                                                                                                                                                                                                          | <ul> <li>Digital Programmable Thermostat</li> <li>Parking</li> </ul>                                                                                                                                                                                                                                                                                                                                                                                                                                                                                                                                                                                                                                                                                                                                                                                                                                                                                                                                                                                                                                                                                                                                                                                                                                                                                                                                                                                                                                                                                                                                                                                                                                                                                                                                                                                                                                                                                                                                                                                                                                                           | <ul> <li>1 Three-Quarter Bath</li> <li>Double Sinks</li> <li>Living Areas / Options:</li> <li>Entry Hall/Foyer</li> <li>Dining:</li> </ul>                                                                                                                                                                                                                                                                                                                                                                                                                       | <ul><li>Exhaust Fan</li><li>Great Room</li></ul>                                                                                                                                | Great C<br>Dining<br>Kitchen C                            | 14'04"x10'10"<br>14'04"x8'00"<br>ation                 |
| Tot Lot Energy/Green Feature Dual Pane Low E Windor Garage Door Opener Size:                                                                                                                                                                                                                                                                                                                                                                                                                                                                                                                                                                                                                                                                                                                                                                                                                                                                                                                                                                                                                                                                                                                                                                                                                                                                                                                                                                                                                                                                                                                                                                                                                                                                                                                                                                                                                                                                                                                                                                                                                                                   | <ul> <li>Digital Programmable Thermostat</li> <li>Parking</li> <li>Lot</li> </ul>                                                                                                                                                                                                                                                                                                                                                                                                                                                                                                                                                                                                                                                                                                                                                                                                                                                                                                                                                                                                                                                                                                                                                                                                                                                                                                                                                                                                                                                                                                                                                                                                                                                                                                                                                                                                                                                                                                                                                                                                                                              | <ul> <li>1 Three-Quarter Bath</li> <li>Double Sinks</li> <li>Living Areas / Options:</li> <li>Entry Hall/Foyer</li> <li>Dining:</li> <li>Dining in Living Room/Great Room</li> </ul>                                                                                                                                                                                                                                                                                                                                                                             | <ul><li>Exhaust Fan</li><li>Great Room</li></ul>                                                                                                                                | Great C<br>Dining<br>Kitchen C<br>LOC<br>C = Ce           | 14'04"×10'10"<br>14'04"×8'00"<br>ation                 |
| <ul> <li>Tot Lot</li> <li>Energy/Green Feature</li> <li>Dual Pane Low E Window</li> <li>Garage Door Opener</li> <li>Size:</li> <li>Lot</li> </ul>                                                                                                                                                                                                                                                                                                                                                                                                                                                                                                                                                                                                                                                                                                                                                                                                                                                                                                                                                                                                                                                                                                                                                                                                                                                                                                                                                                                                                                                                                                                                                                                                                                                                                                                                                                                                                                                                                                                                                                              | <ul> <li>Digital Programmable Thermostat</li> <li>Parking</li> </ul>                                                                                                                                                                                                                                                                                                                                                                                                                                                                                                                                                                                                                                                                                                                                                                                                                                                                                                                                                                                                                                                                                                                                                                                                                                                                                                                                                                                                                                                                                                                                                                                                                                                                                                                                                                                                                                                                                                                                                                                                                                                           | <ul> <li>1 Three-Quarter Bath</li> <li>Double Sinks</li> <li>Living Areas / Options:</li> <li>Entry Hall/Foyer</li> <li>Dining:</li> <li>Dining in Living Room/Great Room</li> <li>Kitchen:</li> </ul>                                                                                                                                                                                                                                                                                                                                                           | • Exhaust Fan<br>• Great Room                                                                                                                                                   | Great C<br>Dining<br>Kitchen C<br>LOC<br>C = Ce<br>F = Fr | 14'04"×10'10"<br>14'04"×8'00"<br>ation<br>enter<br>ont |
| <ul> <li>Tot Lot</li> <li>Energy/Green Feature</li> <li>Dual Pane Low E Window</li> <li>Garage Door Opener</li> <li>Size:</li> <li>Lot</li> <li>Typical Lot Dimension</li> </ul>                                                                                                                                                                                                                                                                                                                                                                                                                                                                                                                                                                                                                                                                                                                                                                                                                                                                                                                                                                                                                                                                                                                                                                                                                                                                                                                                                                                                                                                                                                                                                                                                                                                                                                                                                                                                                                                                                                                                               | <ul> <li>Digital Programmable Thermostat</li> <li>Parking</li> <li>Lot</li> <li>6,601 Sqft</li> </ul>                                                                                                                                                                                                                                                                                                                                                                                                                                                                                                                                                                                                                                                                                                                                                                                                                                                                                                                                                                                                                                                                                                                                                                                                                                                                                                                                                                                                                                                                                                                                                                                                                                                                                                                                                                                                                                                                                                                                                                                                                          | <ul> <li>1 Three-Quarter Bath</li> <li>Double Sinks</li> <li>Living Areas / Options:</li> <li>Entry Hall/Foyer</li> <li>Dining in Living Room/Great Room</li> <li>Kitchen:</li> <li>Dishwasher</li> <li>Disposal</li> <li>Electric Range/Oven</li> </ul>                                                                                                                                                                                                                                                                                                         | Exhaust Fan     Great Room     Microwave                                                                                                                                        | Great C<br>Dining<br>Kitchen C<br>LOC<br>C = Ce           | 14'04"×10'10"<br>14'04"×8'00"<br>ation<br>enter<br>ont |
| <ul> <li>Tot Lot</li> <li>Energy/Green Feature</li> <li>Dual Pane Low E Window</li> <li>Garage Door Opener</li> <li>Size:</li> <li>Lot</li> <li>Typical Lot Dimension</li> <li>Standard</li> </ul>                                                                                                                                                                                                                                                                                                                                                                                                                                                                                                                                                                                                                                                                                                                                                                                                                                                                                                                                                                                                                                                                                                                                                                                                                                                                                                                                                                                                                                                                                                                                                                                                                                                                                                                                                                                                                                                                                                                             | <ul> <li>Digital Programmable Thermostat</li> <li>Parking</li> <li>Lot</li> <li>6,601 Sqft</li> <li>45.0 x 120.0</li> </ul>                                                                                                                                                                                                                                                                                                                                                                                                                                                                                                                                                                                                                                                                                                                                                                                                                                                                                                                                                                                                                                                                                                                                                                                                                                                                                                                                                                                                                                                                                                                                                                                                                                                                                                                                                                                                                                                                                                                                                                                                    | <ul> <li>1 Three-Quarter Bath</li> <li>Double Sinks</li> <li>Living Areas / Options:</li> <li>Entry Hall/Foyer</li> <li>Dining:</li> <li>Dining in Living Room/Great Room</li> <li>Kitchen:</li> <li>Dishwasher</li> <li>Disposal</li> </ul>                                                                                                                                                                                                                                                                                                                     | <ul> <li>Exhaust Fan</li> <li>Great Room</li> <li>Microwave</li> <li>Pantry</li> </ul>                                                                                          | Great C<br>Dining<br>Kitchen C<br>LOC<br>C = Ce<br>F = Fr | 14'04"×10'10"<br>14'04"×8'00"<br>ation<br>enter<br>ont |
| <ul> <li>Tot Lot</li> <li>Energy/Green Feature</li> <li>Dual Pane Low E Window</li> <li>Garage Door Opener</li> <li>Size:</li> <li>Lot</li> <li>Typical Lot Dimension</li> <li>Standard</li> </ul>                                                                                                                                                                                                                                                                                                                                                                                                                                                                                                                                                                                                                                                                                                                                                                                                                                                                                                                                                                                                                                                                                                                                                                                                                                                                                                                                                                                                                                                                                                                                                                                                                                                                                                                                                                                                                                                                                                                             | <ul> <li>Digital Programmable Thermostat</li> <li>Parking</li> <li>Lot</li> <li>6,601 Sqft</li> <li>45.0 x 120.0</li> <li>5,678 Sqft</li> </ul>                                                                                                                                                                                                                                                                                                                                                                                                                                                                                                                                                                                                                                                                                                                                                                                                                                                                                                                                                                                                                                                                                                                                                                                                                                                                                                                                                                                                                                                                                                                                                                                                                                                                                                                                                                                                                                                                                                                                                                                | <ul> <li>1 Three-Quarter Bath</li> <li>Double Sinks</li> <li>Living Areas / Options:</li> <li>Entry Hall/Foyer</li> <li>Dining in Living Room/Great Room</li> <li>Kitchen:</li> <li>Dishwasher</li> <li>Disposal</li> <li>Electric Range/Oven</li> </ul>                                                                                                                                                                                                                                                                                                         | <ul> <li>Exhaust Fan</li> <li>Great Room</li> <li>Microwave</li> <li>Pantry</li> <li>Island</li> </ul>                                                                          | Great C<br>Dining<br>Kitchen C<br>LOC<br>C = Ce<br>F = Fr | 14'04"×10'10"<br>14'04"×8'00"<br>ation<br>enter<br>ont |
| <ul> <li>Tot Lot</li> <li>Energy/Green Feature</li> <li>Dual Pane Low E Window</li> <li>Garage Door Opener</li> <li>Size:</li> <li>Lot</li> <li>Typical Lot Dimension</li> <li>Standard</li> <li>Minimum Size</li> <li>Maximum Size</li> </ul>                                                                                                                                                                                                                                                                                                                                                                                                                                                                                                                                                                                                                                                                                                                                                                                                                                                                                                                                                                                                                                                                                                                                                                                                                                                                                                                                                                                                                                                                                                                                                                                                                                                                                                                                                                                                                                                                                 | <ul> <li>Digital Programmable Thermostat<br/>Parking</li> <li>Lot</li> <li>6,601 Sqft</li> <li>45.0 x 120.0</li> <li>5,678 Sqft</li> <li>5,252 Sqft</li> </ul>                                                                                                                                                                                                                                                                                                                                                                                                                                                                                                                                                                                                                                                                                                                                                                                                                                                                                                                                                                                                                                                                                                                                                                                                                                                                                                                                                                                                                                                                                                                                                                                                                                                                                                                                                                                                                                                                                                                                                                 | <ul> <li>1 Three-Quarter Bath</li> <li>Double Sinks</li> <li>Living Areas / Options:</li> <li>Entry Hall/Foyer</li> <li>Dining:</li> <li>Dining in Living Room/Great Room</li> <li>Kitchen:</li> <li>Dishwasher</li> <li>Disposal</li> <li>Electric Range/Oven</li> <li>Electric Smooth Cooktop</li> <li>Laundry:</li> <li>Room</li> </ul>                                                                                                                                                                                                                       | <ul> <li>Exhaust Fan</li> <li>Great Room</li> <li>Microwave</li> <li>Pantry</li> <li>Island</li> </ul>                                                                          | Great C<br>Dining<br>Kitchen C<br>LOC<br>C = Ce<br>F = Fr | 14'04"×10'10"<br>14'04"×8'00"<br>ation<br>enter<br>ont |
| <ul> <li>Tot Lot</li> <li>Energy/Green Feature</li> <li>Dual Pane Low E Window</li> <li>Garage Door Opener</li> <li>Size:</li> <li>Lot</li> <li>Typical Lot Dimension</li> <li>Standard</li> <li>Minimum Size</li> <li>Maximum Size</li> </ul>                                                                                                                                                                                                                                                                                                                                                                                                                                                                                                                                                                                                                                                                                                                                                                                                                                                                                                                                                                                                                                                                                                                                                                                                                                                                                                                                                                                                                                                                                                                                                                                                                                                                                                                                                                                                                                                                                 | <ul> <li>Digital Programmable Thermostat<br/>Parking</li> <li>Lot</li> <li>6,601 Sqft</li> <li>45.0 x 120.0</li> <li>5,678 Sqft</li> <li>5,252 Sqft</li> </ul>                                                                                                                                                                                                                                                                                                                                                                                                                                                                                                                                                                                                                                                                                                                                                                                                                                                                                                                                                                                                                                                                                                                                                                                                                                                                                                                                                                                                                                                                                                                                                                                                                                                                                                                                                                                                                                                                                                                                                                 | <ul> <li>1 Three-Quarter Bath</li> <li>Double Sinks</li> <li>Living Areas / Options:</li> <li>Entry Hall/Foyer</li> <li>Dining:</li> <li>Dining in Living Room/Great Room</li> <li>Kitchen:</li> <li>Dishwasher</li> <li>Disposal</li> <li>Electric Range/Oven</li> <li>Electric Smooth Cooktop</li> <li>Laundry:</li> </ul>                                                                                                                                                                                                                                     | <ul> <li>Exhaust Fan</li> <li>Great Room</li> <li>Microwave</li> <li>Pantry</li> <li>Island</li> </ul>                                                                          | Great C<br>Dining<br>Kitchen C<br>LOC<br>C = Ce<br>F = Fr | 14'04"×10'10"<br>14'04"×8'00"<br>ation<br>enter<br>ont |
| <ul> <li>Tot Lot</li> <li>Energy/Green Feature</li> <li>Dual Pane Low E Window</li> <li>Garage Door Opener</li> <li>Size: Lot Typical Lot Dimension Standard Minimum Size Maximum Size Type/View:</li></ul>                                                                                                                                                                                                                                                                                                                                                                                                                                                                                                                                                                                                                                                                                                                                                                                                                                                                                                                                                                                                                                                                                                                                                                                                                                                                                                                                                                                                                                                                                                                                                                                                                                                                                                                                                                                                                                                                                                                    | <ul> <li>Digital Programmable Thermostat</li> <li>Parking</li> <li>Lot</li> <li>6,601 Sqft</li> <li>45.0 x 120.0</li> <li>5,678 Sqft</li> <li>5,252 Sqft</li> <li>8,724 Sqft</li> </ul>                                                                                                                                                                                                                                                                                                                                                                                                                                                                                                                                                                                                                                                                                                                                                                                                                                                                                                                                                                                                                                                                                                                                                                                                                                                                                                                                                                                                                                                                                                                                                                                                                                                                                                                                                                                                                                                                                                                                        | <ul> <li>1 Three-Quarter Bath</li> <li>Double Sinks</li> <li>Living Areas / Options:</li> <li>Entry Hall/Foyer</li> <li>Dining:</li> <li>Dining in Living Room/Great Room</li> <li>Kitchen:</li> <li>Dishwasher</li> <li>Disposal</li> <li>Electric Range/Oven</li> <li>Electric Smooth Cooktop</li> <li>Laundry:</li> <li>Room</li> </ul>                                                                                                                                                                                                                       | <ul> <li>Exhaust Fan</li> <li>Great Room</li> <li>Microwave</li> <li>Pantry</li> <li>Island</li> </ul>                                                                          | Great C<br>Dining<br>Kitchen C<br>LOC<br>C = Ce<br>F = Fr | 14'04"×10'10"<br>14'04"×8'00"<br>ation<br>enter<br>ont |
| <ul> <li>Tot Lot</li> <li>Energy/Green Feature</li> <li>Dual Pane Low E Window</li> <li>Garage Door Opener</li> <li>Size: Lot Typical Lot Dimension Standard Minimum Size Maximum Size Type/View: • Standard </li> </ul>                                                                                                                                                                                                                                                                                                                                                                                                                                                                                                                                                                                                                                                                                                                                                                                                                                                                                                                                                                                                                                                                                                                                                                                                                                                                                                                                                                                                                                                                                                                                                                                                                                                                                                                                                                                                                                                                                                       | <ul> <li>Digital Programmable Thermostat</li> <li>Parking</li> <li>Lot</li> <li>6,601 Sqft</li> <li>45.0 x 120.0</li> <li>5,678 Sqft</li> <li>5,252 Sqft</li> <li>8,724 Sqft</li> <li>N/S Lot</li> </ul>                                                                                                                                                                                                                                                                                                                                                                                                                                                                                                                                                                                                                                                                                                                                                                                                                                                                                                                                                                                                                                                                                                                                                                                                                                                                                                                                                                                                                                                                                                                                                                                                                                                                                                                                                                                                                                                                                                                       | <ul> <li>1 Three-Quarter Bath</li> <li>Double Sinks</li> <li>Living Areas / Options:</li> <li>Entry Hall/Foyer</li> <li>Dining:</li> <li>Dining in Living Room/Great Room</li> <li>Kitchen:</li> <li>Dishwasher</li> <li>Disposal</li> <li>Electric Range/Oven</li> <li>Electric Smooth Cooktop</li> <li>Laundry:</li> <li>Room</li> <li>Fireplace(s):</li> </ul>                                                                                                                                                                                                | <ul> <li>Exhaust Fan</li> <li>Great Room</li> <li>Microwave</li> <li>Pantry</li> <li>Island</li> <li>Granite Tops</li> </ul>                                                    | Great C<br>Dining<br>Kitchen C<br>LOC<br>C = Ce<br>F = Fr | 14'04"×10'10"<br>14'04"×8'00"<br>ation<br>enter<br>ont |
| <ul> <li>Tot Lot</li> <li>Energy/Green Feature</li> <li>Dual Pane Low E Window</li> <li>Garage Door Opener</li> <li>Size: Lot Typical Lot Dimension Standard Minimum Size Maximum Size Type/View:</li></ul>                                                                                                                                                                                                                                                                                                                                                                                                                                                                                                                                                                                                                                                                                                                                                                                                                                                                                                                                                                                                                                                                                                                                                                                                                                                                                                                                                                                                                                                                                                                                                                                                                                                                                                                                                                                                                                                                                                                    | <ul> <li>Digital Programmable Thermostat</li> <li>Parking</li> <li>Lot</li> <li>6,601 Sqft</li> <li>45.0 x 120.0</li> <li>5,678 Sqft</li> <li>5,252 Sqft</li> <li>8,724 Sqft</li> <li>N/S Lot</li> </ul>                                                                                                                                                                                                                                                                                                                                                                                                                                                                                                                                                                                                                                                                                                                                                                                                                                                                                                                                                                                                                                                                                                                                                                                                                                                                                                                                                                                                                                                                                                                                                                                                                                                                                                                                                                                                                                                                                                                       | <ul> <li>1 Three-Quarter Bath</li> <li>Double Sinks</li> <li>Living Areas / Options:</li> <li>Entry Hall/Foyer</li> <li>Dining:</li> <li>Dining in Living Room/Great Room</li> <li>Kitchen:</li> <li>Dishwasher</li> <li>Disposal</li> <li>Electric Range/Oven</li> <li>Electric Smooth Cooktop</li> <li>Laundry:</li> <li>Room</li> <li>Fireplace(s):</li> <li>Not Available</li> </ul>                                                                                                                                                                         | <ul> <li>Exhaust Fan</li> <li>Great Room</li> <li>Microwave</li> <li>Pantry</li> <li>Island</li> <li>Granite Tops</li> </ul>                                                    | Great C<br>Dining<br>Kitchen C<br>LOC<br>C = Ce<br>F = Fr | 14'04"×10'10"<br>14'04"×8'00"<br>ation<br>enter<br>ont |
| <ul> <li>Tot Lot</li> <li>Energy/Green Feature</li> <li>Dual Pane Low E Window</li> <li>Garage Door Opener</li> <li>Size:</li> <li>Lot</li> <li>Typical Lot Dimension</li> <li>Standard</li> <li>Minimum Size</li> <li>Maximum Size</li> <li>Type/View:</li> <li>Standard</li> <li>Maricopa Unif/20</li> </ul>                                                                                                                                                                                                                                                                                                                                                                                                                                                                                                                                                                                                                                                                                                                                                                                                                                                                                                                                                                                                                                                                                                                                                                                                                                                                                                                                                                                                                                                                                                                                                                                                                                                                                                                                                                                                                 | <ul> <li>Digital Programmable Thermostat</li> <li>Parking</li> <li>Lot</li> <li>6,601 Sqft</li> <li>45.0 x 120.0</li> <li>5,678 Sqft</li> <li>5,252 Sqft</li> <li>8,724 Sqft</li> <li>N/S Lot</li> </ul>                                                                                                                                                                                                                                                                                                                                                                                                                                                                                                                                                                                                                                                                                                                                                                                                                                                                                                                                                                                                                                                                                                                                                                                                                                                                                                                                                                                                                                                                                                                                                                                                                                                                                                                                                                                                                                                                                                                       | <ul> <li>1 Three-Quarter Bath</li> <li>Double Sinks</li> <li>Living Areas / Options:</li> <li>Entry Hall/Foyer</li> <li>Dining: <ul> <li>Dining in Living Room/Great Room</li> </ul> </li> <li>Dishwasher</li> <li>Dishwasher</li> <li>Disposal</li> <li>Electric Range/Oven</li> <li>Electric Smooth Cooktop</li> </ul> <li>Laudry: <ul> <li>Room</li> <li>Fireplace(s):</li> <li>Not Available</li> </ul> </li>                                                                                                                                                | <ul> <li>Exhaust Fan</li> <li>Great Room</li> <li>Microwave</li> <li>Pantry</li> <li>Island</li> <li>Granite Tops</li> </ul>                                                    | Great C<br>Dining<br>Kitchen C<br>LOC<br>C = Ce<br>F = Fr | 14'04"×10'10"<br>14'04"×8'00"<br>ation<br>enter<br>ont |
| <ul> <li>Tot Lot</li> <li>Energy/Green Feature</li> <li>Dual Pane Low E Window</li> <li>Garage Door Opener</li> <li>Size: <ul> <li>Lot</li> <li>Typical Lot Dimension</li> <li>Standard</li> <li>Minimum Size</li> <li>Type/View:</li> <li>Standard</li> </ul> </li> <li>Maricopa Unif/20</li> <li>Maricopa Unif/20</li> </ul>                                                                                                                                                                                                                                                                                                                                                                                                                                                                                                                                                                                                                                                                                                                                                                                                                                                                                                                                                                                                                                                                                                                                                                                                                                                                                                                                                                                                                                                                                                                                                                                                                                                                                                                                                                                                 | <ul> <li>Digital Programmable Thermostat</li> <li>Parking</li> <li>Lot</li> <li>6,601 Sqft</li> <li>45.0 x 120.0</li> <li>5,678 Sqft</li> <li>5,252 Sqft</li> <li>8,724 Sqft</li> <li>N/S Lot</li> </ul>                                                                                                                                                                                                                                                                                                                                                                                                                                                                                                                                                                                                                                                                                                                                                                                                                                                                                                                                                                                                                                                                                                                                                                                                                                                                                                                                                                                                                                                                                                                                                                                                                                                                                                                                                                                                                                                                                                                       | <ul> <li>1 Three-Quarter Bath</li> <li>Double Sinks</li> <li>Living Areas / Options: <ul> <li>Entry Hall/Foyer</li> </ul> </li> <li>Dining: <ul> <li>Dining in Living Room/Great Room</li> </ul> </li> <li>Kitchen: <ul> <li>Dishwasher</li> <li>Disposal</li> <li>Electric Range/Oven</li> <li>Electric Smooth Cooktop</li> </ul> </li> <li>Laundry: <ul> <li>Room</li> <li>Fireplace(s):</li> <li>Not Available</li> </ul> </li> <li>Exterior Feat</li> </ul>                                                                                                  | <ul> <li>Exhaust Fan</li> <li>Great Room</li> <li>Microwave</li> <li>Pantry</li> <li>Island</li> <li>Granite Tops</li> </ul>                                                    | Great C<br>Dining<br>Kitchen C<br>LOC<br>C = Ce<br>F = Fr | 14'04"×10'10"<br>14'04"×8'00"<br>ation<br>enter<br>ont |
| <ul> <li>Tot Lot</li> <li>Energy/Green Feature</li> <li>Dual Pane Low E Window</li> <li>Garage Door Opener</li> <li>Size: <ul> <li>Lot</li> <li>Typical Lot Dimension</li> <li>Standard</li> <li>Minimum Size</li> <li>Maximum Size</li> </ul> </li> <li>Type/View: <ul> <li>Standard</li> </ul> </li> <li>Maricopa Unif/20</li> <li>Maricopa Unif/20</li> <li>Santa Cruz Elem/K-5</li> </ul>                                                                                                                                                                                                                                                                                                                                                                                                                                                                                                                                                                                                                                                                                                                                                                                                                                                                                                                                                                                                                                                                                                                                                                                                                                                                                                                                                                                                                                                                                                                                                                                                                                                                                                                                  | <ul> <li>Digital Programmable Thermostat<br/>Parking         <ul> <li>Lot</li> <li>6,601 Sqft</li> <li>45.0 x 120.0</li> <li>5,678 Sqft</li> <li>5,252 Sqft</li> <li>8,724 Sqft</li> <li>N/S Lot</li> <li>Districts</li> </ul> </li> </ul>                                                                                                                                                                                                                                                                                                                                                                                                                                                                                                                                                                                                                                                                                                                                                                                                                                                                                                                                                                                                                                                                                                                                                                                                                                                                                                                                                                                                                                                                                                                                                                                                                                                                                                                                                                                                                                                                                     | <ul> <li>1 Three-Quarter Bath</li> <li>Double Sinks</li> <li>Living Areas / Options: <ul> <li>Entry Hall/Foyer</li> </ul> </li> <li>Dining: <ul> <li>Dining in Living Room/Great Room</li> </ul> </li> <li>Kitchen: <ul> <li>Dishwasher</li> <li>Disposal</li> <li>Electric Range/Oven</li> <li>Electric Smooth Cooktop</li> </ul> </li> <li>Laundry: <ul> <li>Room</li> <li>Fireplace(s):</li> <li>Not Available</li> </ul> </li> <li>Exterior Feat</li> <li>Construction: <ul> <li>2x4 Frame</li> </ul> </li> </ul>                                            | <ul> <li>Exhaust Fan</li> <li>Great Room</li> <li>Microwave</li> <li>Pantry</li> <li>Island</li> <li>Granite Tops</li> </ul>                                                    | Great C<br>Dining<br>Kitchen C<br>LOC<br>C = Ce<br>F = Fr | 14'04"×10'10"<br>14'04"×8'00"<br>ation<br>enter<br>ont |
| <ul> <li>Tot Lot</li> <li>Energy/Green Feature</li> <li>Dual Pane Low E Window</li> <li>Garage Door Opener</li> <li>Size: <ul> <li>Lot</li> <li>Typical Lot Dimension</li> <li>Standard</li> <li>Minimum Size</li> <li>Maximum Size</li> </ul> </li> <li>Type/View: <ul> <li>Standard</li> <li>Maricopa Unif/20</li> <li>Maricopa Unif/20</li> <li>Maricopa Unif/20</li> <li>Santa Cruz Elem/K-5</li> <li>Desert Wind MS/6-8</li> </ul> </li> </ul>                                                                                                                                                                                                                                                                                                                                                                                                                                                                                                                                                                                                                                                                                                                                                                                                                                                                                                                                                                                                                                                                                                                                                                                                                                                                                                                                                                                                                                                                                                                                                                                                                                                                            | <ul> <li>Digital Programmable Thermostat<br/>Parking         <ul> <li>Lot</li> <li>6,601 Sqft</li> <li>45.0 x 120.0</li> <li>5,678 Sqft</li> <li>5,252 Sqft</li> <li>8,724 Sqft</li> <li>N/S Lot</li> <li>Districts</li> </ul> </li> </ul>                                                                                                                                                                                                                                                                                                                                                                                                                                                                                                                                                                                                                                                                                                                                                                                                                                                                                                                                                                                                                                                                                                                                                                                                                                                                                                                                                                                                                                                                                                                                                                                                                                                                                                                                                                                                                                                                                     | <ul> <li>1 Three-Quarter Bath</li> <li>Double Sinks</li> <li>Living Areas / Options: <ul> <li>Entry Hall/Foyer</li> </ul> </li> <li>Dining in Living Room/Great Room</li> <li>Kitchen: <ul> <li>Dishwasher</li> <li>Disposal</li> <li>Electric Range/Oven</li> <li>Electric Smooth Cooktop</li> </ul> </li> <li>Laundry: <ul> <li>Room</li> <li>Fireplace(s):</li> <li>Not Available</li> <li>Exterior Feat</li> </ul> </li> <li>Construction: <ul> <li>2x4 Frame</li> <li>Exterior:</li> </ul> </li> </ul>                                                      | <ul> <li>Exhaust Fan</li> <li>Great Room</li> <li>Microwave</li> <li>Pantry</li> <li>Island</li> <li>Granite Tops</li> </ul> atures <ul> <li>Post Tension Foundation</li> </ul> | Great C<br>Dining<br>Kitchen C<br>LOC<br>C = Ce<br>F = Fr | 14'04"×10'10"<br>14'04"×8'00"<br>ation<br>enter<br>ont |
| <ul> <li>Dual Pane Low E Window</li> <li>Garage Door Opener</li> <li>Size: <ul> <li>Lot</li> <li>Typical Lot Dimension</li> <li>Standard</li> <li>Minimum Size</li> <li>Maximum Size</li> </ul> </li> <li>Type/View: <ul> <li>Standard</li> <li>Maricopa Unif/20</li> <li>Maricopa Unif/20</li> <li>Maricopa Unif/20</li> </ul> </li> <li>Santa Cruz Elem/K-5</li> </ul>                                                                                                                                                                                                                                                                                                                                                                                                                                                                                                                                                                                                                                                                                                                                                                                                                                                                                                                                                                                                                                                                                                                                                                                                                                                                                                                                                                                                                                                                                                                                                                                                                                                                                                                                                       | <ul> <li>Digital Programmable Thermostat<br/>Parking         <ul> <li>Lot</li> <li>6,601 Sqft</li> <li>45.0 x 120.0</li> <li>5,678 Sqft</li> <li>5,252 Sqft</li> <li>8,724 Sqft</li> <li>N/S Lot</li> <li>Districts</li> </ul> </li> </ul>                                                                                                                                                                                                                                                                                                                                                                                                                                                                                                                                                                                                                                                                                                                                                                                                                                                                                                                                                                                                                                                                                                                                                                                                                                                                                                                                                                                                                                                                                                                                                                                                                                                                                                                                                                                                                                                                                     | <ul> <li>1 Three-Quarter Bath</li> <li>Double Sinks</li> <li>Living Areas / Options: <ul> <li>Entry Hall/Foyer</li> </ul> </li> <li>Dining in Living Room/Great Room</li> <li>Kitchen: <ul> <li>Dishwasher</li> <li>Disposal</li> <li>Electric Range/Oven</li> <li>Electric Smooth Cooktop</li> </ul> </li> <li>Laundry: <ul> <li>Room</li> </ul> </li> <li>Fireplace(s): <ul> <li>Not Available</li> <li>Exterior Feat</li> </ul> </li> <li>Construction: <ul> <li>2x4 Frame</li> <li>Exterior: <ul> <li>Stucco</li> </ul> </li> </ul></li></ul>                | <ul> <li>Exhaust Fan</li> <li>Great Room</li> <li>Microwave</li> <li>Pantry</li> <li>Island</li> <li>Granite Tops</li> </ul> atures <ul> <li>Post Tension Foundation</li> </ul> | Great C<br>Dining<br>Kitchen C<br>LOC<br>C = Ce<br>F = Fr | 14'04"×10'10"<br>14'04"×8'00"<br>ation<br>enter<br>ont |
| <ul> <li>Tot Lot</li> <li>Energy/Green Feature</li> <li>Dual Pane Low E Window</li> <li>Garage Door Opener</li> <li>Size: <ul> <li>Lot</li> <li>Typical Lot Dimension</li> <li>Standard</li> <li>Minimum Size</li> <li>Maximum Size</li> </ul> </li> <li>Type/View: <ul> <li>Standard</li> <li>Maricopa Unif/20</li> <li>Maricopa Unif/20</li> <li>Maricopa Unif/20</li> </ul> </li> <li>Santa Cruz Elem/K-5</li> <li>Desert Wind MS/6-8</li> </ul>                                                                                                                                                                                                                                                                                                                                                                                                                                                                                                                                                                                                                                                                                                                                                                                                                                                                                                                                                                                                                                                                                                                                                                                                                                                                                                                                                                                                                                                                                                                                                                                                                                                                            | <ul> <li>Digital Programmable Thermostat<br/>Parking         <ul> <li>Lot</li> <li>6,601 Sqft</li> <li>45.0 x 120.0</li> <li>5,678 Sqft</li> <li>5,252 Sqft</li> <li>8,724 Sqft</li> <li>N/S Lot</li> <li>Districts</li> </ul> </li> </ul>                                                                                                                                                                                                                                                                                                                                                                                                                                                                                                                                                                                                                                                                                                                                                                                                                                                                                                                                                                                                                                                                                                                                                                                                                                                                                                                                                                                                                                                                                                                                                                                                                                                                                                                                                                                                                                                                                     | <ul> <li>1 Three-Quarter Bath</li> <li>Double Sinks</li> <li>Living Areas / Options: <ul> <li>Entry Hall/Foyer</li> </ul> </li> <li>Dining in Living Room/Great Room</li> <li>Kitchen: <ul> <li>Dishwasher</li> <li>Disposal</li> <li>Electric Range/Oven</li> <li>Electric Smooth Cooktop</li> </ul> </li> <li>Laundry: <ul> <li>Room</li> </ul> </li> <li>Fireplace(s): <ul> <li>Not Available</li> <li>Exterior Feat</li> </ul> </li> <li>Construction: <ul> <li>2x4 Frame</li> <li>Exterior: <ul> <li>Stucco</li> <li>Roof:</li> </ul> </li> </ul></li></ul> | <ul> <li>Exhaust Fan</li> <li>Great Room</li> <li>Microwave</li> <li>Pantry</li> <li>Island</li> <li>Granite Tops</li> </ul> atures <ul> <li>Post Tension Foundation</li> </ul> | Great C<br>Dining<br>Kitchen C<br>LOC<br>C = Ce<br>F = Fr | 14'04"×10'10"<br>14'04"×8'00"<br>ation<br>enter<br>ont |