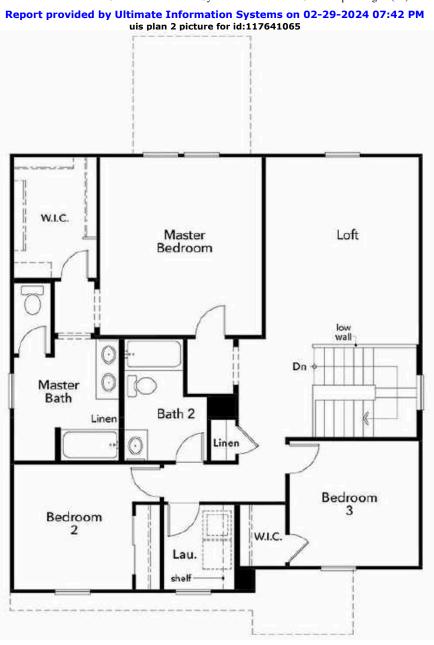

#### Report provided by Ultimate Information Systems on 02-29-2024 07:42 PM

|                                                                                                                                                                                                                                                                                                                                                                                                                                                                                                                                                                                                                                                                                                                                                                                                                                                                                                                                                                                                                                                                                                                                                                                                                                                                                                                                                                                                                                                                                                                                                                                                                                                                                                                                                                                                                                                                                                                                                                                                                                                                                                                                | <b>ID:</b> 1630                                                                                                                                                                                                                                                                                                                                                                                                                                                                                                                                                                                                                                                                                                                                                                                                                                                                                                                                                                                                                                                                                                                                                                                                                                                                                                                                                                                                                                                                                                                                                                                                                                                                                                                                                                                                                                                                                                                                                                                                                                                                                                                | 0687953 Single Family Detached                                                                                                                                                                                                                                                                                                                                                                                                                                                                                                                                   | Spec                                                                                                                                                                            | :                                                         | \$299,990                                              |
|--------------------------------------------------------------------------------------------------------------------------------------------------------------------------------------------------------------------------------------------------------------------------------------------------------------------------------------------------------------------------------------------------------------------------------------------------------------------------------------------------------------------------------------------------------------------------------------------------------------------------------------------------------------------------------------------------------------------------------------------------------------------------------------------------------------------------------------------------------------------------------------------------------------------------------------------------------------------------------------------------------------------------------------------------------------------------------------------------------------------------------------------------------------------------------------------------------------------------------------------------------------------------------------------------------------------------------------------------------------------------------------------------------------------------------------------------------------------------------------------------------------------------------------------------------------------------------------------------------------------------------------------------------------------------------------------------------------------------------------------------------------------------------------------------------------------------------------------------------------------------------------------------------------------------------------------------------------------------------------------------------------------------------------------------------------------------------------------------------------------------------|--------------------------------------------------------------------------------------------------------------------------------------------------------------------------------------------------------------------------------------------------------------------------------------------------------------------------------------------------------------------------------------------------------------------------------------------------------------------------------------------------------------------------------------------------------------------------------------------------------------------------------------------------------------------------------------------------------------------------------------------------------------------------------------------------------------------------------------------------------------------------------------------------------------------------------------------------------------------------------------------------------------------------------------------------------------------------------------------------------------------------------------------------------------------------------------------------------------------------------------------------------------------------------------------------------------------------------------------------------------------------------------------------------------------------------------------------------------------------------------------------------------------------------------------------------------------------------------------------------------------------------------------------------------------------------------------------------------------------------------------------------------------------------------------------------------------------------------------------------------------------------------------------------------------------------------------------------------------------------------------------------------------------------------------------------------------------------------------------------------------------------|------------------------------------------------------------------------------------------------------------------------------------------------------------------------------------------------------------------------------------------------------------------------------------------------------------------------------------------------------------------------------------------------------------------------------------------------------------------------------------------------------------------------------------------------------------------|---------------------------------------------------------------------------------------------------------------------------------------------------------------------------------|-----------------------------------------------------------|--------------------------------------------------------|
|                                                                                                                                                                                                                                                                                                                                                                                                                                                                                                                                                                                                                                                                                                                                                                                                                                                                                                                                                                                                                                                                                                                                                                                                                                                                                                                                                                                                                                                                                                                                                                                                                                                                                                                                                                                                                                                                                                                                                                                                                                                                                                                                |                                                                                                                                                                                                                                                                                                                                                                                                                                                                                                                                                                                                                                                                                                                                                                                                                                                                                                                                                                                                                                                                                                                                                                                                                                                                                                                                                                                                                                                                                                                                                                                                                                                                                                                                                                                                                                                                                                                                                                                                                                                                                                                                |                                                                                                                                                                                                                                                                                                                                                                                                                                                                                                                                                                  | Levels                                                                                                                                                                          | 1                                                         |                                                        |
|                                                                                                                                                                                                                                                                                                                                                                                                                                                                                                                                                                                                                                                                                                                                                                                                                                                                                                                                                                                                                                                                                                                                                                                                                                                                                                                                                                                                                                                                                                                                                                                                                                                                                                                                                                                                                                                                                                                                                                                                                                                                                                                                |                                                                                                                                                                                                                                                                                                                                                                                                                                                                                                                                                                                                                                                                                                                                                                                                                                                                                                                                                                                                                                                                                                                                                                                                                                                                                                                                                                                                                                                                                                                                                                                                                                                                                                                                                                                                                                                                                                                                                                                                                                                                                                                                | David Van Assche                                                                                                                                                                                                                                                                                                                                                                                                                                                                                                                                                 | Bedrooms                                                                                                                                                                        | 3                                                         |                                                        |
| - est                                                                                                                                                                                                                                                                                                                                                                                                                                                                                                                                                                                                                                                                                                                                                                                                                                                                                                                                                                                                                                                                                                                                                                                                                                                                                                                                                                                                                                                                                                                                                                                                                                                                                                                                                                                                                                                                                                                                                                                                                                                                                                                          |                                                                                                                                                                                                                                                                                                                                                                                                                                                                                                                                                                                                                                                                                                                                                                                                                                                                                                                                                                                                                                                                                                                                                                                                                                                                                                                                                                                                                                                                                                                                                                                                                                                                                                                                                                                                                                                                                                                                                                                                                                                                                                                                | My Home Group Real Estate                                                                                                                                                                                                                                                                                                                                                                                                                                                                                                                                        | Baths                                                                                                                                                                           | 1 3/4                                                     | 1                                                      |
|                                                                                                                                                                                                                                                                                                                                                                                                                                                                                                                                                                                                                                                                                                                                                                                                                                                                                                                                                                                                                                                                                                                                                                                                                                                                                                                                                                                                                                                                                                                                                                                                                                                                                                                                                                                                                                                                                                                                                                                                                                                                                                                                |                                                                                                                                                                                                                                                                                                                                                                                                                                                                                                                                                                                                                                                                                                                                                                                                                                                                                                                                                                                                                                                                                                                                                                                                                                                                                                                                                                                                                                                                                                                                                                                                                                                                                                                                                                                                                                                                                                                                                                                                                                                                                                                                | 480-470-1707 480-470-1707                                                                                                                                                                                                                                                                                                                                                                                                                                                                                                                                        | Parking                                                                                                                                                                         | 2G                                                        | -                                                      |
|                                                                                                                                                                                                                                                                                                                                                                                                                                                                                                                                                                                                                                                                                                                                                                                                                                                                                                                                                                                                                                                                                                                                                                                                                                                                                                                                                                                                                                                                                                                                                                                                                                                                                                                                                                                                                                                                                                                                                                                                                                                                                                                                |                                                                                                                                                                                                                                                                                                                                                                                                                                                                                                                                                                                                                                                                                                                                                                                                                                                                                                                                                                                                                                                                                                                                                                                                                                                                                                                                                                                                                                                                                                                                                                                                                                                                                                                                                                                                                                                                                                                                                                                                                                                                                                                                | Website www.PhoenixAreaHome.com                                                                                                                                                                                                                                                                                                                                                                                                                                                                                                                                  | Sqft                                                                                                                                                                            | 1,53                                                      | 6                                                      |
|                                                                                                                                                                                                                                                                                                                                                                                                                                                                                                                                                                                                                                                                                                                                                                                                                                                                                                                                                                                                                                                                                                                                                                                                                                                                                                                                                                                                                                                                                                                                                                                                                                                                                                                                                                                                                                                                                                                                                                                                                                                                                                                                |                                                                                                                                                                                                                                                                                                                                                                                                                                                                                                                                                                                                                                                                                                                                                                                                                                                                                                                                                                                                                                                                                                                                                                                                                                                                                                                                                                                                                                                                                                                                                                                                                                                                                                                                                                                                                                                                                                                                                                                                                                                                                                                                | David@PhoenixAreaHome.com                                                                                                                                                                                                                                                                                                                                                                                                                                                                                                                                        | Lot Included                                                                                                                                                                    | Y                                                         |                                                        |
| REAL PROPERTY OF THE PARTY OF T |                                                                                                                                                                                                                                                                                                                                                                                                                                                                                                                                                                                                                                                                                                                                                                                                                                                                                                                                                                                                                                                                                                                                                                                                                                                                                                                                                                                                                                                                                                                                                                                                                                                                                                                                                                                                                                                                                                                                                                                                                                                                                                                                |                                                                                                                                                                                                                                                                                                                                                                                                                                                                                                                                                                  | Lot Premium                                                                                                                                                                     |                                                           | ded, if any                                            |
|                                                                                                                                                                                                                                                                                                                                                                                                                                                                                                                                                                                                                                                                                                                                                                                                                                                                                                                                                                                                                                                                                                                                                                                                                                                                                                                                                                                                                                                                                                                                                                                                                                                                                                                                                                                                                                                                                                                                                                                                                                                                                                                                |                                                                                                                                                                                                                                                                                                                                                                                                                                                                                                                                                                                                                                                                                                                                                                                                                                                                                                                                                                                                                                                                                                                                                                                                                                                                                                                                                                                                                                                                                                                                                                                                                                                                                                                                                                                                                                                                                                                                                                                                                                                                                                                                |                                                                                                                                                                                                                                                                                                                                                                                                                                                                                                                                                                  | Sub Plan Price Ra<br>Sub Plan Sqft Rar                                                                                                                                          |                                                           | \$440,990<br>8 - 2,434                                 |
| California ( 199                                                                                                                                                                                                                                                                                                                                                                                                                                                                                                                                                                                                                                                                                                                                                                                                                                                                                                                                                                                                                                                                                                                                                                                                                                                                                                                                                                                                                                                                                                                                                                                                                                                                                                                                                                                                                                                                                                                                                                                                                                                                                                               | and the second se                                                                                                                                                                                                                                                                                                                                                                                                                                                                                                                                                                                                                                                                                                                                                                                                                                                                                                                                                                                                                                                                                                                                                                                                                                                                                                                                                                                                                            |                                                                                                                                                                                                                                                                                                                                                                                                                                                                                                                                                                  | Last Updated                                                                                                                                                                    | -                                                         | : 02/26/2024                                           |
| TTA DATA                                                                                                                                                                                                                                                                                                                                                                                                                                                                                                                                                                                                                                                                                                                                                                                                                                                                                                                                                                                                                                                                                                                                                                                                                                                                                                                                                                                                                                                                                                                                                                                                                                                                                                                                                                                                                                                                                                                                                                                                                                                                                                                       | and the second s |                                                                                                                                                                                                                                                                                                                                                                                                                                                                                                                                                                  | Association Fee                                                                                                                                                                 | 91.00 Paic                                                |                                                        |
|                                                                                                                                                                                                                                                                                                                                                                                                                                                                                                                                                                                                                                                                                                                                                                                                                                                                                                                                                                                                                                                                                                                                                                                                                                                                                                                                                                                                                                                                                                                                                                                                                                                                                                                                                                                                                                                                                                                                                                                                                                                                                                                                | the second                                                                                                                                                                                                                                                                                                                                                                                                                                                                                                                                                                                                                                                                                                                                                                                                                                                                                                                                                                                                                                                                                                                                                                                                                                                                                                                                                                                                                                                                                                                                                                                                                                                                                                                                                                                                                                                                                                                                                                                                                                                                                                                     |                                                                                                                                                                                                                                                                                                                                                                                                                                                                                                                                                                  | Association Fee                                                                                                                                                                 | Paic                                                      | ,                                                      |
| Maricopa, AZ 85138                                                                                                                                                                                                                                                                                                                                                                                                                                                                                                                                                                                                                                                                                                                                                                                                                                                                                                                                                                                                                                                                                                                                                                                                                                                                                                                                                                                                                                                                                                                                                                                                                                                                                                                                                                                                                                                                                                                                                                                                                                                                                                             |                                                                                                                                                                                                                                                                                                                                                                                                                                                                                                                                                                                                                                                                                                                                                                                                                                                                                                                                                                                                                                                                                                                                                                                                                                                                                                                                                                                                                                                                                                                                                                                                                                                                                                                                                                                                                                                                                                                                                                                                                                                                                                                                |                                                                                                                                                                                                                                                                                                                                                                                                                                                                                                                                                                  |                                                                                                                                                                                 |                                                           |                                                        |
| Included • Covered Pat                                                                                                                                                                                                                                                                                                                                                                                                                                                                                                                                                                                                                                                                                                                                                                                                                                                                                                                                                                                                                                                                                                                                                                                                                                                                                                                                                                                                                                                                                                                                                                                                                                                                                                                                                                                                                                                                                                                                                                                                                                                                                                         | io• Front Landscaping                                                                                                                                                                                                                                                                                                                                                                                                                                                                                                                                                                                                                                                                                                                                                                                                                                                                                                                                                                                                                                                                                                                                                                                                                                                                                                                                                                                                                                                                                                                                                                                                                                                                                                                                                                                                                                                                                                                                                                                                                                                                                                          |                                                                                                                                                                                                                                                                                                                                                                                                                                                                                                                                                                  |                                                                                                                                                                                 |                                                           | ncy 02/27/2024                                         |
| Choice of                                                                                                                                                                                                                                                                                                                                                                                                                                                                                                                                                                                                                                                                                                                                                                                                                                                                                                                                                                                                                                                                                                                                                                                                                                                                                                                                                                                                                                                                                                                                                                                                                                                                                                                                                                                                                                                                                                                                                                                                                                                                                                                      |                                                                                                                                                                                                                                                                                                                                                                                                                                                                                                                                                                                                                                                                                                                                                                                                                                                                                                                                                                                                                                                                                                                                                                                                                                                                                                                                                                                                                                                                                                                                                                                                                                                                                                                                                                                                                                                                                                                                                                                                                                                                                                                                |                                                                                                                                                                                                                                                                                                                                                                                                                                                                                                                                                                  |                                                                                                                                                                                 | Possession                                                | Move-In<br>Ready                                       |
| Spec The kitchen in<br>Remarks watering syste                                                                                                                                                                                                                                                                                                                                                                                                                                                                                                                                                                                                                                                                                                                                                                                                                                                                                                                                                                                                                                                                                                                                                                                                                                                                                                                                                                                                                                                                                                                                                                                                                                                                                                                                                                                                                                                                                                                                                                                                                                                                                  | cludes an electric range/oven and grani<br>em.                                                                                                                                                                                                                                                                                                                                                                                                                                                                                                                                                                                                                                                                                                                                                                                                                                                                                                                                                                                                                                                                                                                                                                                                                                                                                                                                                                                                                                                                                                                                                                                                                                                                                                                                                                                                                                                                                                                                                                                                                                                                                 | te countertops. Low-maintenance fror                                                                                                                                                                                                                                                                                                                                                                                                                                                                                                                             | nt yard landscaping with a                                                                                                                                                      | Leaseback<br>Lock Box                                     | Ready                                                  |
| Subo                                                                                                                                                                                                                                                                                                                                                                                                                                                                                                                                                                                                                                                                                                                                                                                                                                                                                                                                                                                                                                                                                                                                                                                                                                                                                                                                                                                                                                                                                                                                                                                                                                                                                                                                                                                                                                                                                                                                                                                                                                                                                                                           | division Features                                                                                                                                                                                                                                                                                                                                                                                                                                                                                                                                                                                                                                                                                                                                                                                                                                                                                                                                                                                                                                                                                                                                                                                                                                                                                                                                                                                                                                                                                                                                                                                                                                                                                                                                                                                                                                                                                                                                                                                                                                                                                                              | Interior Fea                                                                                                                                                                                                                                                                                                                                                                                                                                                                                                                                                     | atures                                                                                                                                                                          | Room / Lo                                                 | cation / Sizes                                         |
| General:                                                                                                                                                                                                                                                                                                                                                                                                                                                                                                                                                                                                                                                                                                                                                                                                                                                                                                                                                                                                                                                                                                                                                                                                                                                                                                                                                                                                                                                                                                                                                                                                                                                                                                                                                                                                                                                                                                                                                                                                                                                                                                                       |                                                                                                                                                                                                                                                                                                                                                                                                                                                                                                                                                                                                                                                                                                                                                                                                                                                                                                                                                                                                                                                                                                                                                                                                                                                                                                                                                                                                                                                                                                                                                                                                                                                                                                                                                                                                                                                                                                                                                                                                                                                                                                                                | Master Bedroom Amenities:                                                                                                                                                                                                                                                                                                                                                                                                                                                                                                                                        |                                                                                                                                                                                 | Master R                                                  | 14'07"x15'06"                                          |
| <ul> <li>Association Fee</li> </ul>                                                                                                                                                                                                                                                                                                                                                                                                                                                                                                                                                                                                                                                                                                                                                                                                                                                                                                                                                                                                                                                                                                                                                                                                                                                                                                                                                                                                                                                                                                                                                                                                                                                                                                                                                                                                                                                                                                                                                                                                                                                                                            | <ul> <li>Master Plan/Planned Community</li> </ul>                                                                                                                                                                                                                                                                                                                                                                                                                                                                                                                                                                                                                                                                                                                                                                                                                                                                                                                                                                                                                                                                                                                                                                                                                                                                                                                                                                                                                                                                                                                                                                                                                                                                                                                                                                                                                                                                                                                                                                                                                                                                              | <ul> <li>Walk-In Closet</li> </ul>                                                                                                                                                                                                                                                                                                                                                                                                                                                                                                                               |                                                                                                                                                                                 | 2 Bed                                                     | 12'03"x10'00"                                          |
|                                                                                                                                                                                                                                                                                                                                                                                                                                                                                                                                                                                                                                                                                                                                                                                                                                                                                                                                                                                                                                                                                                                                                                                                                                                                                                                                                                                                                                                                                                                                                                                                                                                                                                                                                                                                                                                                                                                                                                                                                                                                                                                                |                                                                                                                                                                                                                                                                                                                                                                                                                                                                                                                                                                                                                                                                                                                                                                                                                                                                                                                                                                                                                                                                                                                                                                                                                                                                                                                                                                                                                                                                                                                                                                                                                                                                                                                                                                                                                                                                                                                                                                                                                                                                                                                                |                                                                                                                                                                                                                                                                                                                                                                                                                                                                                                                                                                  |                                                                                                                                                                                 |                                                           |                                                        |
| Outdoor:                                                                                                                                                                                                                                                                                                                                                                                                                                                                                                                                                                                                                                                                                                                                                                                                                                                                                                                                                                                                                                                                                                                                                                                                                                                                                                                                                                                                                                                                                                                                                                                                                                                                                                                                                                                                                                                                                                                                                                                                                                                                                                                       |                                                                                                                                                                                                                                                                                                                                                                                                                                                                                                                                                                                                                                                                                                                                                                                                                                                                                                                                                                                                                                                                                                                                                                                                                                                                                                                                                                                                                                                                                                                                                                                                                                                                                                                                                                                                                                                                                                                                                                                                                                                                                                                                | Master Bath Amenities:                                                                                                                                                                                                                                                                                                                                                                                                                                                                                                                                           |                                                                                                                                                                                 | 3 Bed                                                     | 10'11"x10'00"                                          |
|                                                                                                                                                                                                                                                                                                                                                                                                                                                                                                                                                                                                                                                                                                                                                                                                                                                                                                                                                                                                                                                                                                                                                                                                                                                                                                                                                                                                                                                                                                                                                                                                                                                                                                                                                                                                                                                                                                                                                                                                                                                                                                                                |                                                                                                                                                                                                                                                                                                                                                                                                                                                                                                                                                                                                                                                                                                                                                                                                                                                                                                                                                                                                                                                                                                                                                                                                                                                                                                                                                                                                                                                                                                                                                                                                                                                                                                                                                                                                                                                                                                                                                                                                                                                                                                                                | <ul><li>Master Bath Amenities:</li><li>1 Three-Quarter Bath</li></ul>                                                                                                                                                                                                                                                                                                                                                                                                                                                                                            | • Enclosed Water Closet                                                                                                                                                         |                                                           | 10'11"x10'00"<br>14'04"x10'10"                         |
|                                                                                                                                                                                                                                                                                                                                                                                                                                                                                                                                                                                                                                                                                                                                                                                                                                                                                                                                                                                                                                                                                                                                                                                                                                                                                                                                                                                                                                                                                                                                                                                                                                                                                                                                                                                                                                                                                                                                                                                                                                                                                                                                | es:                                                                                                                                                                                                                                                                                                                                                                                                                                                                                                                                                                                                                                                                                                                                                                                                                                                                                                                                                                                                                                                                                                                                                                                                                                                                                                                                                                                                                                                                                                                                                                                                                                                                                                                                                                                                                                                                                                                                                                                                                                                                                                                            |                                                                                                                                                                                                                                                                                                                                                                                                                                                                                                                                                                  | <ul><li>Enclosed Water Closet</li><li>Exhaust Fan</li></ul>                                                                                                                     | Great C                                                   | 14'04"x10'10"                                          |
| • Tot Lot<br>Energy/Green Feature                                                                                                                                                                                                                                                                                                                                                                                                                                                                                                                                                                                                                                                                                                                                                                                                                                                                                                                                                                                                                                                                                                                                                                                                                                                                                                                                                                                                                                                                                                                                                                                                                                                                                                                                                                                                                                                                                                                                                                                                                                                                                              | es:<br>w • Digital Programmable Thermostat                                                                                                                                                                                                                                                                                                                                                                                                                                                                                                                                                                                                                                                                                                                                                                                                                                                                                                                                                                                                                                                                                                                                                                                                                                                                                                                                                                                                                                                                                                                                                                                                                                                                                                                                                                                                                                                                                                                                                                                                                                                                                     | • 1 Three-Quarter Bath                                                                                                                                                                                                                                                                                                                                                                                                                                                                                                                                           |                                                                                                                                                                                 | Great C<br>Dining                                         |                                                        |
| • Tot Lot<br>Energy/Green Feature                                                                                                                                                                                                                                                                                                                                                                                                                                                                                                                                                                                                                                                                                                                                                                                                                                                                                                                                                                                                                                                                                                                                                                                                                                                                                                                                                                                                                                                                                                                                                                                                                                                                                                                                                                                                                                                                                                                                                                                                                                                                                              |                                                                                                                                                                                                                                                                                                                                                                                                                                                                                                                                                                                                                                                                                                                                                                                                                                                                                                                                                                                                                                                                                                                                                                                                                                                                                                                                                                                                                                                                                                                                                                                                                                                                                                                                                                                                                                                                                                                                                                                                                                                                                                                                | <ul><li>1 Three-Quarter Bath</li><li>Double Sinks</li></ul>                                                                                                                                                                                                                                                                                                                                                                                                                                                                                                      |                                                                                                                                                                                 | Great C                                                   | 14'04"x10'10"                                          |
| • Tot Lot<br>Energy/Green Feature                                                                                                                                                                                                                                                                                                                                                                                                                                                                                                                                                                                                                                                                                                                                                                                                                                                                                                                                                                                                                                                                                                                                                                                                                                                                                                                                                                                                                                                                                                                                                                                                                                                                                                                                                                                                                                                                                                                                                                                                                                                                                              | • Digital Programmable Thermostat                                                                                                                                                                                                                                                                                                                                                                                                                                                                                                                                                                                                                                                                                                                                                                                                                                                                                                                                                                                                                                                                                                                                                                                                                                                                                                                                                                                                                                                                                                                                                                                                                                                                                                                                                                                                                                                                                                                                                                                                                                                                                              | <ul> <li>1 Three-Quarter Bath</li> <li>Double Sinks</li> <li>Living Areas / Options:</li> </ul>                                                                                                                                                                                                                                                                                                                                                                                                                                                                  | • Exhaust Fan                                                                                                                                                                   | Great C<br>Dining                                         | 14'04"x10'10"                                          |
| Tot Lot     Energy/Green Feature     Dual Pane Low E Window                                                                                                                                                                                                                                                                                                                                                                                                                                                                                                                                                                                                                                                                                                                                                                                                                                                                                                                                                                                                                                                                                                                                                                                                                                                                                                                                                                                                                                                                                                                                                                                                                                                                                                                                                                                                                                                                                                                                                                                                                                                                    | • Digital Programmable Thermostat                                                                                                                                                                                                                                                                                                                                                                                                                                                                                                                                                                                                                                                                                                                                                                                                                                                                                                                                                                                                                                                                                                                                                                                                                                                                                                                                                                                                                                                                                                                                                                                                                                                                                                                                                                                                                                                                                                                                                                                                                                                                                              | <ul> <li>1 Three-Quarter Bath</li> <li>Double Sinks</li> <li>Living Areas / Options:</li> <li>Entry Hall/Foyer</li> </ul>                                                                                                                                                                                                                                                                                                                                                                                                                                        | <ul><li>Exhaust Fan</li><li>Great Room</li></ul>                                                                                                                                | Great C<br>Dining<br>Kitchen C                            | 14'04"x10'10"<br>14'04"x8'00"                          |
| <ul> <li>Tot Lot</li> <li>Energy/Green Feature</li> <li>Dual Pane Low E Window</li> <li>Garage Door Opener</li> </ul>                                                                                                                                                                                                                                                                                                                                                                                                                                                                                                                                                                                                                                                                                                                                                                                                                                                                                                                                                                                                                                                                                                                                                                                                                                                                                                                                                                                                                                                                                                                                                                                                                                                                                                                                                                                                                                                                                                                                                                                                          | <ul> <li>Digital Programmable Thermostat</li> <li>Parking</li> </ul>                                                                                                                                                                                                                                                                                                                                                                                                                                                                                                                                                                                                                                                                                                                                                                                                                                                                                                                                                                                                                                                                                                                                                                                                                                                                                                                                                                                                                                                                                                                                                                                                                                                                                                                                                                                                                                                                                                                                                                                                                                                           | <ul> <li>1 Three-Quarter Bath</li> <li>Double Sinks</li> <li>Living Areas / Options:</li> <li>Entry Hall/Foyer</li> <li>Dining:</li> </ul>                                                                                                                                                                                                                                                                                                                                                                                                                       | <ul><li>Exhaust Fan</li><li>Great Room</li></ul>                                                                                                                                | Great C<br>Dining<br>Kitchen C                            | 14'04"x10'10"<br>14'04"x8'00"<br>ation                 |
| Tot Lot Energy/Green Feature Dual Pane Low E Windor Garage Door Opener Size:                                                                                                                                                                                                                                                                                                                                                                                                                                                                                                                                                                                                                                                                                                                                                                                                                                                                                                                                                                                                                                                                                                                                                                                                                                                                                                                                                                                                                                                                                                                                                                                                                                                                                                                                                                                                                                                                                                                                                                                                                                                   | <ul> <li>Digital Programmable Thermostat</li> <li>Parking</li> <li>Lot</li> </ul>                                                                                                                                                                                                                                                                                                                                                                                                                                                                                                                                                                                                                                                                                                                                                                                                                                                                                                                                                                                                                                                                                                                                                                                                                                                                                                                                                                                                                                                                                                                                                                                                                                                                                                                                                                                                                                                                                                                                                                                                                                              | <ul> <li>1 Three-Quarter Bath</li> <li>Double Sinks</li> <li>Living Areas / Options:</li> <li>Entry Hall/Foyer</li> <li>Dining:</li> <li>Dining in Living Room/Great Room</li> </ul>                                                                                                                                                                                                                                                                                                                                                                             | <ul><li>Exhaust Fan</li><li>Great Room</li></ul>                                                                                                                                | Great C<br>Dining<br>Kitchen C<br>LOC<br>C = Ce           | 14'04"×10'10"<br>14'04"×8'00"<br>ation                 |
| <ul> <li>Tot Lot</li> <li>Energy/Green Feature</li> <li>Dual Pane Low E Window</li> <li>Garage Door Opener</li> <li>Size:</li> <li>Lot</li> </ul>                                                                                                                                                                                                                                                                                                                                                                                                                                                                                                                                                                                                                                                                                                                                                                                                                                                                                                                                                                                                                                                                                                                                                                                                                                                                                                                                                                                                                                                                                                                                                                                                                                                                                                                                                                                                                                                                                                                                                                              | <ul> <li>Digital Programmable Thermostat</li> <li>Parking</li> </ul>                                                                                                                                                                                                                                                                                                                                                                                                                                                                                                                                                                                                                                                                                                                                                                                                                                                                                                                                                                                                                                                                                                                                                                                                                                                                                                                                                                                                                                                                                                                                                                                                                                                                                                                                                                                                                                                                                                                                                                                                                                                           | <ul> <li>1 Three-Quarter Bath</li> <li>Double Sinks</li> <li>Living Areas / Options:</li> <li>Entry Hall/Foyer</li> <li>Dining:</li> <li>Dining in Living Room/Great Room</li> <li>Kitchen:</li> </ul>                                                                                                                                                                                                                                                                                                                                                           | • Exhaust Fan<br>• Great Room                                                                                                                                                   | Great C<br>Dining<br>Kitchen C<br>LOC<br>C = Ce<br>F = Fr | 14'04"×10'10"<br>14'04"×8'00"<br>ation<br>enter<br>ont |
| <ul> <li>Tot Lot</li> <li>Energy/Green Feature</li> <li>Dual Pane Low E Window</li> <li>Garage Door Opener</li> <li>Size:</li> <li>Lot</li> <li>Typical Lot Dimension</li> </ul>                                                                                                                                                                                                                                                                                                                                                                                                                                                                                                                                                                                                                                                                                                                                                                                                                                                                                                                                                                                                                                                                                                                                                                                                                                                                                                                                                                                                                                                                                                                                                                                                                                                                                                                                                                                                                                                                                                                                               | <ul> <li>Digital Programmable Thermostat</li> <li>Parking</li> <li>Lot</li> <li>6,601 Sqft</li> </ul>                                                                                                                                                                                                                                                                                                                                                                                                                                                                                                                                                                                                                                                                                                                                                                                                                                                                                                                                                                                                                                                                                                                                                                                                                                                                                                                                                                                                                                                                                                                                                                                                                                                                                                                                                                                                                                                                                                                                                                                                                          | <ul> <li>1 Three-Quarter Bath</li> <li>Double Sinks</li> <li>Living Areas / Options:</li> <li>Entry Hall/Foyer</li> <li>Dining in Living Room/Great Room</li> <li>Kitchen:</li> <li>Dishwasher</li> <li>Disposal</li> <li>Electric Range/Oven</li> </ul>                                                                                                                                                                                                                                                                                                         | Exhaust Fan     Great Room     Microwave                                                                                                                                        | Great C<br>Dining<br>Kitchen C<br>LOC<br>C = Ce           | 14'04"×10'10"<br>14'04"×8'00"<br>ation<br>enter<br>ont |
| <ul> <li>Tot Lot</li> <li>Energy/Green Feature</li> <li>Dual Pane Low E Window</li> <li>Garage Door Opener</li> <li>Size:</li> <li>Lot</li> <li>Typical Lot Dimension</li> <li>Standard</li> </ul>                                                                                                                                                                                                                                                                                                                                                                                                                                                                                                                                                                                                                                                                                                                                                                                                                                                                                                                                                                                                                                                                                                                                                                                                                                                                                                                                                                                                                                                                                                                                                                                                                                                                                                                                                                                                                                                                                                                             | <ul> <li>Digital Programmable Thermostat</li> <li>Parking</li> <li>Lot</li> <li>6,601 Sqft</li> <li>45.0 x 120.0</li> </ul>                                                                                                                                                                                                                                                                                                                                                                                                                                                                                                                                                                                                                                                                                                                                                                                                                                                                                                                                                                                                                                                                                                                                                                                                                                                                                                                                                                                                                                                                                                                                                                                                                                                                                                                                                                                                                                                                                                                                                                                                    | <ul> <li>1 Three-Quarter Bath</li> <li>Double Sinks</li> <li>Living Areas / Options:</li> <li>Entry Hall/Foyer</li> <li>Dining:</li> <li>Dining in Living Room/Great Room</li> <li>Kitchen:</li> <li>Dishwasher</li> <li>Disposal</li> </ul>                                                                                                                                                                                                                                                                                                                     | <ul> <li>Exhaust Fan</li> <li>Great Room</li> <li>Microwave</li> <li>Pantry</li> </ul>                                                                                          | Great C<br>Dining<br>Kitchen C<br>LOC<br>C = Ce<br>F = Fr | 14'04"×10'10"<br>14'04"×8'00"<br>ation<br>enter<br>ont |
| <ul> <li>Tot Lot</li> <li>Energy/Green Feature</li> <li>Dual Pane Low E Window</li> <li>Garage Door Opener</li> <li>Size:</li> <li>Lot</li> <li>Typical Lot Dimension</li> <li>Standard</li> </ul>                                                                                                                                                                                                                                                                                                                                                                                                                                                                                                                                                                                                                                                                                                                                                                                                                                                                                                                                                                                                                                                                                                                                                                                                                                                                                                                                                                                                                                                                                                                                                                                                                                                                                                                                                                                                                                                                                                                             | <ul> <li>Digital Programmable Thermostat</li> <li>Parking</li> <li>Lot</li> <li>6,601 Sqft</li> <li>45.0 x 120.0</li> <li>5,678 Sqft</li> </ul>                                                                                                                                                                                                                                                                                                                                                                                                                                                                                                                                                                                                                                                                                                                                                                                                                                                                                                                                                                                                                                                                                                                                                                                                                                                                                                                                                                                                                                                                                                                                                                                                                                                                                                                                                                                                                                                                                                                                                                                | <ul> <li>1 Three-Quarter Bath</li> <li>Double Sinks</li> <li>Living Areas / Options:</li> <li>Entry Hall/Foyer</li> <li>Dining in Living Room/Great Room</li> <li>Kitchen:</li> <li>Dishwasher</li> <li>Disposal</li> <li>Electric Range/Oven</li> </ul>                                                                                                                                                                                                                                                                                                         | <ul> <li>Exhaust Fan</li> <li>Great Room</li> <li>Microwave</li> <li>Pantry</li> <li>Island</li> </ul>                                                                          | Great C<br>Dining<br>Kitchen C<br>LOC<br>C = Ce<br>F = Fr | 14'04"×10'10"<br>14'04"×8'00"<br>ation<br>enter<br>ont |
| <ul> <li>Tot Lot</li> <li>Energy/Green Feature</li> <li>Dual Pane Low E Window</li> <li>Garage Door Opener</li> <li>Size:</li> <li>Lot</li> <li>Typical Lot Dimension</li> <li>Standard</li> <li>Minimum Size</li> <li>Maximum Size</li> </ul>                                                                                                                                                                                                                                                                                                                                                                                                                                                                                                                                                                                                                                                                                                                                                                                                                                                                                                                                                                                                                                                                                                                                                                                                                                                                                                                                                                                                                                                                                                                                                                                                                                                                                                                                                                                                                                                                                 | <ul> <li>Digital Programmable Thermostat<br/>Parking</li> <li>Lot</li> <li>6,601 Sqft</li> <li>45.0 x 120.0</li> <li>5,678 Sqft</li> <li>5,252 Sqft</li> </ul>                                                                                                                                                                                                                                                                                                                                                                                                                                                                                                                                                                                                                                                                                                                                                                                                                                                                                                                                                                                                                                                                                                                                                                                                                                                                                                                                                                                                                                                                                                                                                                                                                                                                                                                                                                                                                                                                                                                                                                 | <ul> <li>1 Three-Quarter Bath</li> <li>Double Sinks</li> <li>Living Areas / Options:</li> <li>Entry Hall/Foyer</li> <li>Dining:</li> <li>Dining in Living Room/Great Room</li> <li>Kitchen:</li> <li>Dishwasher</li> <li>Disposal</li> <li>Electric Range/Oven</li> <li>Electric Smooth Cooktop</li> <li>Laundry:</li> <li>Room</li> </ul>                                                                                                                                                                                                                       | <ul> <li>Exhaust Fan</li> <li>Great Room</li> <li>Microwave</li> <li>Pantry</li> <li>Island</li> </ul>                                                                          | Great C<br>Dining<br>Kitchen C<br>LOC<br>C = Ce<br>F = Fr | 14'04"×10'10"<br>14'04"×8'00"<br>ation<br>enter<br>ont |
| <ul> <li>Tot Lot</li> <li>Energy/Green Feature</li> <li>Dual Pane Low E Window</li> <li>Garage Door Opener</li> <li>Size:</li> <li>Lot</li> <li>Typical Lot Dimension</li> <li>Standard</li> <li>Minimum Size</li> <li>Maximum Size</li> </ul>                                                                                                                                                                                                                                                                                                                                                                                                                                                                                                                                                                                                                                                                                                                                                                                                                                                                                                                                                                                                                                                                                                                                                                                                                                                                                                                                                                                                                                                                                                                                                                                                                                                                                                                                                                                                                                                                                 | <ul> <li>Digital Programmable Thermostat<br/>Parking</li> <li>Lot</li> <li>6,601 Sqft</li> <li>45.0 x 120.0</li> <li>5,678 Sqft</li> <li>5,252 Sqft</li> </ul>                                                                                                                                                                                                                                                                                                                                                                                                                                                                                                                                                                                                                                                                                                                                                                                                                                                                                                                                                                                                                                                                                                                                                                                                                                                                                                                                                                                                                                                                                                                                                                                                                                                                                                                                                                                                                                                                                                                                                                 | <ul> <li>1 Three-Quarter Bath</li> <li>Double Sinks</li> <li>Living Areas / Options:</li> <li>Entry Hall/Foyer</li> <li>Dining:</li> <li>Dining in Living Room/Great Room</li> <li>Kitchen:</li> <li>Dishwasher</li> <li>Disposal</li> <li>Electric Range/Oven</li> <li>Electric Smooth Cooktop</li> <li>Laundry:</li> </ul>                                                                                                                                                                                                                                     | <ul> <li>Exhaust Fan</li> <li>Great Room</li> <li>Microwave</li> <li>Pantry</li> <li>Island</li> </ul>                                                                          | Great C<br>Dining<br>Kitchen C<br>LOC<br>C = Ce<br>F = Fr | 14'04"×10'10"<br>14'04"×8'00"<br>ation<br>enter<br>ont |
| <ul> <li>Tot Lot</li> <li>Energy/Green Feature</li> <li>Dual Pane Low E Window</li> <li>Garage Door Opener</li> <li>Size: Lot Typical Lot Dimension Standard Minimum Size Maximum Size Type/View:</li></ul>                                                                                                                                                                                                                                                                                                                                                                                                                                                                                                                                                                                                                                                                                                                                                                                                                                                                                                                                                                                                                                                                                                                                                                                                                                                                                                                                                                                                                                                                                                                                                                                                                                                                                                                                                                                                                                                                                                                    | <ul> <li>Digital Programmable Thermostat</li> <li>Parking</li> <li>Lot</li> <li>6,601 Sqft</li> <li>45.0 x 120.0</li> <li>5,678 Sqft</li> <li>5,252 Sqft</li> <li>8,724 Sqft</li> </ul>                                                                                                                                                                                                                                                                                                                                                                                                                                                                                                                                                                                                                                                                                                                                                                                                                                                                                                                                                                                                                                                                                                                                                                                                                                                                                                                                                                                                                                                                                                                                                                                                                                                                                                                                                                                                                                                                                                                                        | <ul> <li>1 Three-Quarter Bath</li> <li>Double Sinks</li> <li>Living Areas / Options:</li> <li>Entry Hall/Foyer</li> <li>Dining:</li> <li>Dining in Living Room/Great Room</li> <li>Kitchen:</li> <li>Dishwasher</li> <li>Disposal</li> <li>Electric Range/Oven</li> <li>Electric Smooth Cooktop</li> <li>Laundry:</li> <li>Room</li> </ul>                                                                                                                                                                                                                       | <ul> <li>Exhaust Fan</li> <li>Great Room</li> <li>Microwave</li> <li>Pantry</li> <li>Island</li> </ul>                                                                          | Great C<br>Dining<br>Kitchen C<br>LOC<br>C = Ce<br>F = Fr | 14'04"×10'10"<br>14'04"×8'00"<br>ation<br>enter<br>ont |
| <ul> <li>Tot Lot</li> <li>Energy/Green Feature</li> <li>Dual Pane Low E Window</li> <li>Garage Door Opener</li> <li>Size: Lot Typical Lot Dimension Standard Minimum Size Maximum Size Type/View: • Standard </li> </ul>                                                                                                                                                                                                                                                                                                                                                                                                                                                                                                                                                                                                                                                                                                                                                                                                                                                                                                                                                                                                                                                                                                                                                                                                                                                                                                                                                                                                                                                                                                                                                                                                                                                                                                                                                                                                                                                                                                       | <ul> <li>Digital Programmable Thermostat</li> <li>Parking</li> <li>Lot</li> <li>6,601 Sqft</li> <li>45.0 x 120.0</li> <li>5,678 Sqft</li> <li>5,252 Sqft</li> <li>8,724 Sqft</li> <li>N/S Lot</li> </ul>                                                                                                                                                                                                                                                                                                                                                                                                                                                                                                                                                                                                                                                                                                                                                                                                                                                                                                                                                                                                                                                                                                                                                                                                                                                                                                                                                                                                                                                                                                                                                                                                                                                                                                                                                                                                                                                                                                                       | <ul> <li>1 Three-Quarter Bath</li> <li>Double Sinks</li> <li>Living Areas / Options:</li> <li>Entry Hall/Foyer</li> <li>Dining:</li> <li>Dining in Living Room/Great Room</li> <li>Kitchen:</li> <li>Dishwasher</li> <li>Disposal</li> <li>Electric Range/Oven</li> <li>Electric Smooth Cooktop</li> <li>Laundry:</li> <li>Room</li> <li>Fireplace(s):</li> </ul>                                                                                                                                                                                                | <ul> <li>Exhaust Fan</li> <li>Great Room</li> <li>Microwave</li> <li>Pantry</li> <li>Island</li> <li>Granite Tops</li> </ul>                                                    | Great C<br>Dining<br>Kitchen C<br>LOC<br>C = Ce<br>F = Fr | 14'04"×10'10"<br>14'04"×8'00"<br>ation<br>enter<br>ont |
| <ul> <li>Tot Lot</li> <li>Energy/Green Feature</li> <li>Dual Pane Low E Window</li> <li>Garage Door Opener</li> <li>Size: Lot Typical Lot Dimension Standard Minimum Size Maximum Size Type/View:</li></ul>                                                                                                                                                                                                                                                                                                                                                                                                                                                                                                                                                                                                                                                                                                                                                                                                                                                                                                                                                                                                                                                                                                                                                                                                                                                                                                                                                                                                                                                                                                                                                                                                                                                                                                                                                                                                                                                                                                                    | <ul> <li>Digital Programmable Thermostat</li> <li>Parking</li> <li>Lot</li> <li>6,601 Sqft</li> <li>45.0 x 120.0</li> <li>5,678 Sqft</li> <li>5,252 Sqft</li> <li>8,724 Sqft</li> <li>N/S Lot</li> </ul>                                                                                                                                                                                                                                                                                                                                                                                                                                                                                                                                                                                                                                                                                                                                                                                                                                                                                                                                                                                                                                                                                                                                                                                                                                                                                                                                                                                                                                                                                                                                                                                                                                                                                                                                                                                                                                                                                                                       | <ul> <li>1 Three-Quarter Bath</li> <li>Double Sinks</li> <li>Living Areas / Options:</li> <li>Entry Hall/Foyer</li> <li>Dining:</li> <li>Dining in Living Room/Great Room</li> <li>Kitchen:</li> <li>Dishwasher</li> <li>Disposal</li> <li>Electric Range/Oven</li> <li>Electric Smooth Cooktop</li> <li>Laundry:</li> <li>Room</li> <li>Fireplace(s):</li> <li>Not Available</li> </ul>                                                                                                                                                                         | <ul> <li>Exhaust Fan</li> <li>Great Room</li> <li>Microwave</li> <li>Pantry</li> <li>Island</li> <li>Granite Tops</li> </ul>                                                    | Great C<br>Dining<br>Kitchen C<br>LOC<br>C = Ce<br>F = Fr | 14'04"×10'10"<br>14'04"×8'00"<br>ation<br>enter<br>ont |
| <ul> <li>Tot Lot</li> <li>Energy/Green Feature</li> <li>Dual Pane Low E Window</li> <li>Garage Door Opener</li> <li>Size:</li> <li>Lot</li> <li>Typical Lot Dimension</li> <li>Standard</li> <li>Minimum Size</li> <li>Maximum Size</li> <li>Type/View:</li> <li>Standard</li> <li>Maricopa Unif/20</li> </ul>                                                                                                                                                                                                                                                                                                                                                                                                                                                                                                                                                                                                                                                                                                                                                                                                                                                                                                                                                                                                                                                                                                                                                                                                                                                                                                                                                                                                                                                                                                                                                                                                                                                                                                                                                                                                                 | <ul> <li>Digital Programmable Thermostat</li> <li>Parking</li> <li>Lot</li> <li>6,601 Sqft</li> <li>45.0 x 120.0</li> <li>5,678 Sqft</li> <li>5,252 Sqft</li> <li>8,724 Sqft</li> <li>N/S Lot</li> </ul>                                                                                                                                                                                                                                                                                                                                                                                                                                                                                                                                                                                                                                                                                                                                                                                                                                                                                                                                                                                                                                                                                                                                                                                                                                                                                                                                                                                                                                                                                                                                                                                                                                                                                                                                                                                                                                                                                                                       | <ul> <li>1 Three-Quarter Bath</li> <li>Double Sinks</li> <li>Living Areas / Options:</li> <li>Entry Hall/Foyer</li> <li>Dining: <ul> <li>Dining in Living Room/Great Room</li> </ul> </li> <li>Dishwasher</li> <li>Dishwasher</li> <li>Disposal</li> <li>Electric Range/Oven</li> <li>Electric Smooth Cooktop</li> </ul> <li>Laudry: <ul> <li>Room</li> <li>Fireplace(s):</li> <li>Not Available</li> </ul> </li>                                                                                                                                                | <ul> <li>Exhaust Fan</li> <li>Great Room</li> <li>Microwave</li> <li>Pantry</li> <li>Island</li> <li>Granite Tops</li> </ul>                                                    | Great C<br>Dining<br>Kitchen C<br>LOC<br>C = Ce<br>F = Fr | 14'04"×10'10"<br>14'04"×8'00"<br>ation<br>enter<br>ont |
| <ul> <li>Tot Lot</li> <li>Energy/Green Feature</li> <li>Dual Pane Low E Window</li> <li>Garage Door Opener</li> <li>Size: <ul> <li>Lot</li> <li>Typical Lot Dimension</li> <li>Standard</li> <li>Minimum Size</li> <li>Type/View:</li> <li>Standard</li> </ul> </li> <li>Maricopa Unif/20</li> <li>Maricopa Unif/20</li> </ul>                                                                                                                                                                                                                                                                                                                                                                                                                                                                                                                                                                                                                                                                                                                                                                                                                                                                                                                                                                                                                                                                                                                                                                                                                                                                                                                                                                                                                                                                                                                                                                                                                                                                                                                                                                                                 | <ul> <li>Digital Programmable Thermostat</li> <li>Parking</li> <li>Lot</li> <li>6,601 Sqft</li> <li>45.0 x 120.0</li> <li>5,678 Sqft</li> <li>5,252 Sqft</li> <li>8,724 Sqft</li> <li>N/S Lot</li> </ul>                                                                                                                                                                                                                                                                                                                                                                                                                                                                                                                                                                                                                                                                                                                                                                                                                                                                                                                                                                                                                                                                                                                                                                                                                                                                                                                                                                                                                                                                                                                                                                                                                                                                                                                                                                                                                                                                                                                       | <ul> <li>1 Three-Quarter Bath</li> <li>Double Sinks</li> <li>Living Areas / Options: <ul> <li>Entry Hall/Foyer</li> </ul> </li> <li>Dining: <ul> <li>Dining in Living Room/Great Room</li> </ul> </li> <li>Kitchen: <ul> <li>Dishwasher</li> <li>Disposal</li> <li>Electric Range/Oven</li> <li>Electric Smooth Cooktop</li> </ul> </li> <li>Laundry: <ul> <li>Room</li> <li>Fireplace(s):</li> <li>Not Available</li> </ul> </li> <li>Exterior Feat</li> </ul>                                                                                                  | <ul> <li>Exhaust Fan</li> <li>Great Room</li> <li>Microwave</li> <li>Pantry</li> <li>Island</li> <li>Granite Tops</li> </ul>                                                    | Great C<br>Dining<br>Kitchen C<br>LOC<br>C = Ce<br>F = Fr | 14'04"×10'10"<br>14'04"×8'00"<br>ation<br>enter<br>ont |
| <ul> <li>Tot Lot</li> <li>Energy/Green Feature</li> <li>Dual Pane Low E Window</li> <li>Garage Door Opener</li> <li>Size: <ul> <li>Lot</li> <li>Typical Lot Dimension</li> <li>Standard</li> <li>Minimum Size</li> <li>Maximum Size</li> </ul> </li> <li>Type/View: <ul> <li>Standard</li> </ul> </li> <li>Maricopa Unif/20</li> <li>Maricopa Unif/20</li> <li>Santa Cruz Elem/K-5</li> </ul>                                                                                                                                                                                                                                                                                                                                                                                                                                                                                                                                                                                                                                                                                                                                                                                                                                                                                                                                                                                                                                                                                                                                                                                                                                                                                                                                                                                                                                                                                                                                                                                                                                                                                                                                  | <ul> <li>Digital Programmable Thermostat<br/>Parking         <ul> <li>Lot</li> <li>6,601 Sqft</li> <li>45.0 x 120.0</li> <li>5,678 Sqft</li> <li>5,252 Sqft</li> <li>8,724 Sqft</li> <li>N/S Lot</li> <li>Districts</li> </ul> </li> </ul>                                                                                                                                                                                                                                                                                                                                                                                                                                                                                                                                                                                                                                                                                                                                                                                                                                                                                                                                                                                                                                                                                                                                                                                                                                                                                                                                                                                                                                                                                                                                                                                                                                                                                                                                                                                                                                                                                     | <ul> <li>1 Three-Quarter Bath</li> <li>Double Sinks</li> <li>Living Areas / Options: <ul> <li>Entry Hall/Foyer</li> </ul> </li> <li>Dining: <ul> <li>Dining in Living Room/Great Room</li> </ul> </li> <li>Kitchen: <ul> <li>Dishwasher</li> <li>Disposal</li> <li>Electric Range/Oven</li> <li>Electric Smooth Cooktop</li> </ul> </li> <li>Laundry: <ul> <li>Room</li> <li>Fireplace(s):</li> <li>Not Available</li> </ul> </li> <li>Exterior Feat</li> <li>Construction: <ul> <li>2x4 Frame</li> </ul> </li> </ul>                                            | <ul> <li>Exhaust Fan</li> <li>Great Room</li> <li>Microwave</li> <li>Pantry</li> <li>Island</li> <li>Granite Tops</li> </ul>                                                    | Great C<br>Dining<br>Kitchen C<br>LOC<br>C = Ce<br>F = Fr | 14'04"×10'10"<br>14'04"×8'00"<br>ation<br>enter<br>ont |
| <ul> <li>Tot Lot</li> <li>Energy/Green Feature</li> <li>Dual Pane Low E Window</li> <li>Garage Door Opener</li> <li>Size: <ul> <li>Lot</li> <li>Typical Lot Dimension</li> <li>Standard</li> <li>Minimum Size</li> <li>Maximum Size</li> </ul> </li> <li>Type/View: <ul> <li>Standard</li> <li>Maricopa Unif/20</li> <li>Maricopa Unif/20</li> <li>Maricopa Unif/20</li> <li>Santa Cruz Elem/K-5</li> <li>Desert Wind MS/6-8</li> </ul> </li> </ul>                                                                                                                                                                                                                                                                                                                                                                                                                                                                                                                                                                                                                                                                                                                                                                                                                                                                                                                                                                                                                                                                                                                                                                                                                                                                                                                                                                                                                                                                                                                                                                                                                                                                            | <ul> <li>Digital Programmable Thermostat<br/>Parking         <ul> <li>Lot</li> <li>6,601 Sqft</li> <li>45.0 x 120.0</li> <li>5,678 Sqft</li> <li>5,252 Sqft</li> <li>8,724 Sqft</li> <li>N/S Lot</li> <li>Districts</li> </ul> </li> </ul>                                                                                                                                                                                                                                                                                                                                                                                                                                                                                                                                                                                                                                                                                                                                                                                                                                                                                                                                                                                                                                                                                                                                                                                                                                                                                                                                                                                                                                                                                                                                                                                                                                                                                                                                                                                                                                                                                     | <ul> <li>1 Three-Quarter Bath</li> <li>Double Sinks</li> <li>Living Areas / Options: <ul> <li>Entry Hall/Foyer</li> </ul> </li> <li>Dining in Living Room/Great Room</li> <li>Kitchen: <ul> <li>Dishwasher</li> <li>Disposal</li> <li>Electric Range/Oven</li> <li>Electric Smooth Cooktop</li> </ul> </li> <li>Laundry: <ul> <li>Room</li> <li>Fireplace(s):</li> <li>Not Available</li> <li>Exterior Feat</li> </ul> </li> <li>Construction: <ul> <li>2x4 Frame</li> <li>Exterior:</li> </ul> </li> </ul>                                                      | <ul> <li>Exhaust Fan</li> <li>Great Room</li> <li>Microwave</li> <li>Pantry</li> <li>Island</li> <li>Granite Tops</li> </ul> atures <ul> <li>Post Tension Foundation</li> </ul> | Great C<br>Dining<br>Kitchen C<br>LOC<br>C = Ce<br>F = Fr | 14'04"×10'10"<br>14'04"×8'00"<br>ation<br>enter<br>ont |
| <ul> <li>Dual Pane Low E Window</li> <li>Garage Door Opener</li> <li>Size: <ul> <li>Lot</li> <li>Typical Lot Dimension</li> <li>Standard</li> <li>Minimum Size</li> <li>Maximum Size</li> </ul> </li> <li>Type/View: <ul> <li>Standard</li> <li>Maricopa Unif/20</li> <li>Maricopa Unif/20</li> <li>Maricopa Unif/20</li> </ul> </li> <li>Santa Cruz Elem/K-5</li> </ul>                                                                                                                                                                                                                                                                                                                                                                                                                                                                                                                                                                                                                                                                                                                                                                                                                                                                                                                                                                                                                                                                                                                                                                                                                                                                                                                                                                                                                                                                                                                                                                                                                                                                                                                                                       | <ul> <li>Digital Programmable Thermostat<br/>Parking         <ul> <li>Lot</li> <li>6,601 Sqft</li> <li>45.0 x 120.0</li> <li>5,678 Sqft</li> <li>5,252 Sqft</li> <li>8,724 Sqft</li> <li>N/S Lot</li> <li>Districts</li> </ul> </li> </ul>                                                                                                                                                                                                                                                                                                                                                                                                                                                                                                                                                                                                                                                                                                                                                                                                                                                                                                                                                                                                                                                                                                                                                                                                                                                                                                                                                                                                                                                                                                                                                                                                                                                                                                                                                                                                                                                                                     | <ul> <li>1 Three-Quarter Bath</li> <li>Double Sinks</li> <li>Living Areas / Options: <ul> <li>Entry Hall/Foyer</li> </ul> </li> <li>Dining in Living Room/Great Room</li> <li>Kitchen: <ul> <li>Dishwasher</li> <li>Disposal</li> <li>Electric Range/Oven</li> <li>Electric Smooth Cooktop</li> </ul> </li> <li>Laundry: <ul> <li>Room</li> </ul> </li> <li>Fireplace(s): <ul> <li>Not Available</li> <li>Exterior Feat</li> </ul> </li> <li>Construction: <ul> <li>2x4 Frame</li> <li>Exterior: <ul> <li>Stucco</li> </ul> </li> </ul></li></ul>                | <ul> <li>Exhaust Fan</li> <li>Great Room</li> <li>Microwave</li> <li>Pantry</li> <li>Island</li> <li>Granite Tops</li> </ul> atures <ul> <li>Post Tension Foundation</li> </ul> | Great C<br>Dining<br>Kitchen C<br>LOC<br>C = Ce<br>F = Fr | 14'04"×10'10"<br>14'04"×8'00"<br>ation<br>enter<br>ont |
| <ul> <li>Tot Lot</li> <li>Energy/Green Feature</li> <li>Dual Pane Low E Window</li> <li>Garage Door Opener</li> <li>Size: <ul> <li>Lot</li> <li>Typical Lot Dimension</li> <li>Standard</li> <li>Minimum Size</li> <li>Maximum Size</li> </ul> </li> <li>Type/View: <ul> <li>Standard</li> <li>Maricopa Unif/20</li> <li>Maricopa Unif/20</li> <li>Maricopa Unif/20</li> </ul> </li> <li>Santa Cruz Elem/K-5</li> <li>Desert Wind MS/6-8</li> </ul>                                                                                                                                                                                                                                                                                                                                                                                                                                                                                                                                                                                                                                                                                                                                                                                                                                                                                                                                                                                                                                                                                                                                                                                                                                                                                                                                                                                                                                                                                                                                                                                                                                                                            | <ul> <li>Digital Programmable Thermostat<br/>Parking         <ul> <li>Lot</li> <li>6,601 Sqft</li> <li>45.0 x 120.0</li> <li>5,678 Sqft</li> <li>5,252 Sqft</li> <li>8,724 Sqft</li> <li>N/S Lot</li> <li>Districts</li> </ul> </li> </ul>                                                                                                                                                                                                                                                                                                                                                                                                                                                                                                                                                                                                                                                                                                                                                                                                                                                                                                                                                                                                                                                                                                                                                                                                                                                                                                                                                                                                                                                                                                                                                                                                                                                                                                                                                                                                                                                                                     | <ul> <li>1 Three-Quarter Bath</li> <li>Double Sinks</li> <li>Living Areas / Options: <ul> <li>Entry Hall/Foyer</li> </ul> </li> <li>Dining in Living Room/Great Room</li> <li>Kitchen: <ul> <li>Dishwasher</li> <li>Disposal</li> <li>Electric Range/Oven</li> <li>Electric Smooth Cooktop</li> </ul> </li> <li>Laundry: <ul> <li>Room</li> </ul> </li> <li>Fireplace(s): <ul> <li>Not Available</li> <li>Exterior Feat</li> </ul> </li> <li>Construction: <ul> <li>2x4 Frame</li> <li>Exterior: <ul> <li>Stucco</li> <li>Roof:</li> </ul> </li> </ul></li></ul> | <ul> <li>Exhaust Fan</li> <li>Great Room</li> <li>Microwave</li> <li>Pantry</li> <li>Island</li> <li>Granite Tops</li> </ul> atures <ul> <li>Post Tension Foundation</li> </ul> | Great C<br>Dining<br>Kitchen C<br>LOC<br>C = Ce<br>F = Fr | 14'04"×10'10"<br>14'04"×8'00"<br>ation<br>enter<br>ont |