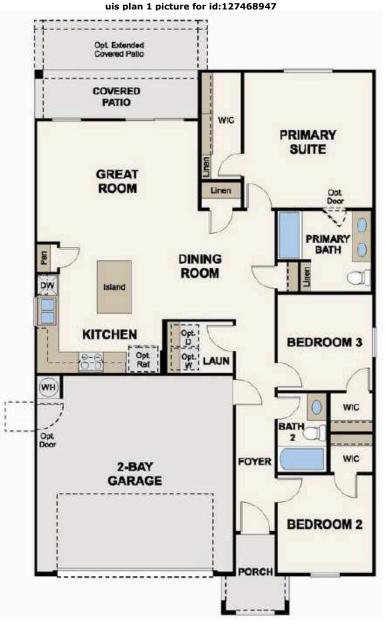

#### Report provided by Ultimate Information Systems on 02-29-2024 07:42 PM

|                                                                                                                                                                                                                                                                                                                                                                                                                                                                                                                                                                                                                                                                                                                                                                                                                                                                                                                                                                                                                                                                                                                                                                                                                                                                                                                                                                                                                                                                                                                                                                                                                                                                                                                                                                                                                                                                                                                                                                                                                                                                                                                                | <b>ID:</b> 1630                                                                                                                                                                                                                                                                                                                                                                                                                                                                                                                                                                                                                                                                                                                                                                                                                                                                                                                                                                                                                                                                                                                                                                                                                                                                                                                                                                                                                                                                                                                                                                                                                                                                                                                                                                                                                                                                                                                                                                                                                                                                                                                | 0687953 Single Family Detached                                                                                                                                                                                                                                                                                                                                                                                                                                                                                                                                   | Spec                                                                                                                                                                            | :                                                         | \$299,990                                              |
|--------------------------------------------------------------------------------------------------------------------------------------------------------------------------------------------------------------------------------------------------------------------------------------------------------------------------------------------------------------------------------------------------------------------------------------------------------------------------------------------------------------------------------------------------------------------------------------------------------------------------------------------------------------------------------------------------------------------------------------------------------------------------------------------------------------------------------------------------------------------------------------------------------------------------------------------------------------------------------------------------------------------------------------------------------------------------------------------------------------------------------------------------------------------------------------------------------------------------------------------------------------------------------------------------------------------------------------------------------------------------------------------------------------------------------------------------------------------------------------------------------------------------------------------------------------------------------------------------------------------------------------------------------------------------------------------------------------------------------------------------------------------------------------------------------------------------------------------------------------------------------------------------------------------------------------------------------------------------------------------------------------------------------------------------------------------------------------------------------------------------------|--------------------------------------------------------------------------------------------------------------------------------------------------------------------------------------------------------------------------------------------------------------------------------------------------------------------------------------------------------------------------------------------------------------------------------------------------------------------------------------------------------------------------------------------------------------------------------------------------------------------------------------------------------------------------------------------------------------------------------------------------------------------------------------------------------------------------------------------------------------------------------------------------------------------------------------------------------------------------------------------------------------------------------------------------------------------------------------------------------------------------------------------------------------------------------------------------------------------------------------------------------------------------------------------------------------------------------------------------------------------------------------------------------------------------------------------------------------------------------------------------------------------------------------------------------------------------------------------------------------------------------------------------------------------------------------------------------------------------------------------------------------------------------------------------------------------------------------------------------------------------------------------------------------------------------------------------------------------------------------------------------------------------------------------------------------------------------------------------------------------------------|------------------------------------------------------------------------------------------------------------------------------------------------------------------------------------------------------------------------------------------------------------------------------------------------------------------------------------------------------------------------------------------------------------------------------------------------------------------------------------------------------------------------------------------------------------------|---------------------------------------------------------------------------------------------------------------------------------------------------------------------------------|-----------------------------------------------------------|--------------------------------------------------------|
|                                                                                                                                                                                                                                                                                                                                                                                                                                                                                                                                                                                                                                                                                                                                                                                                                                                                                                                                                                                                                                                                                                                                                                                                                                                                                                                                                                                                                                                                                                                                                                                                                                                                                                                                                                                                                                                                                                                                                                                                                                                                                                                                |                                                                                                                                                                                                                                                                                                                                                                                                                                                                                                                                                                                                                                                                                                                                                                                                                                                                                                                                                                                                                                                                                                                                                                                                                                                                                                                                                                                                                                                                                                                                                                                                                                                                                                                                                                                                                                                                                                                                                                                                                                                                                                                                |                                                                                                                                                                                                                                                                                                                                                                                                                                                                                                                                                                  | Levels                                                                                                                                                                          | 1                                                         |                                                        |
|                                                                                                                                                                                                                                                                                                                                                                                                                                                                                                                                                                                                                                                                                                                                                                                                                                                                                                                                                                                                                                                                                                                                                                                                                                                                                                                                                                                                                                                                                                                                                                                                                                                                                                                                                                                                                                                                                                                                                                                                                                                                                                                                |                                                                                                                                                                                                                                                                                                                                                                                                                                                                                                                                                                                                                                                                                                                                                                                                                                                                                                                                                                                                                                                                                                                                                                                                                                                                                                                                                                                                                                                                                                                                                                                                                                                                                                                                                                                                                                                                                                                                                                                                                                                                                                                                | David Van Assche                                                                                                                                                                                                                                                                                                                                                                                                                                                                                                                                                 | Bedrooms                                                                                                                                                                        | 3                                                         |                                                        |
| - est                                                                                                                                                                                                                                                                                                                                                                                                                                                                                                                                                                                                                                                                                                                                                                                                                                                                                                                                                                                                                                                                                                                                                                                                                                                                                                                                                                                                                                                                                                                                                                                                                                                                                                                                                                                                                                                                                                                                                                                                                                                                                                                          |                                                                                                                                                                                                                                                                                                                                                                                                                                                                                                                                                                                                                                                                                                                                                                                                                                                                                                                                                                                                                                                                                                                                                                                                                                                                                                                                                                                                                                                                                                                                                                                                                                                                                                                                                                                                                                                                                                                                                                                                                                                                                                                                | My Home Group Real Estate                                                                                                                                                                                                                                                                                                                                                                                                                                                                                                                                        | Baths                                                                                                                                                                           | 1 3/4                                                     | 1                                                      |
|                                                                                                                                                                                                                                                                                                                                                                                                                                                                                                                                                                                                                                                                                                                                                                                                                                                                                                                                                                                                                                                                                                                                                                                                                                                                                                                                                                                                                                                                                                                                                                                                                                                                                                                                                                                                                                                                                                                                                                                                                                                                                                                                |                                                                                                                                                                                                                                                                                                                                                                                                                                                                                                                                                                                                                                                                                                                                                                                                                                                                                                                                                                                                                                                                                                                                                                                                                                                                                                                                                                                                                                                                                                                                                                                                                                                                                                                                                                                                                                                                                                                                                                                                                                                                                                                                | 480-470-1707 480-470-1707                                                                                                                                                                                                                                                                                                                                                                                                                                                                                                                                        | Parking                                                                                                                                                                         | 2G                                                        | -                                                      |
|                                                                                                                                                                                                                                                                                                                                                                                                                                                                                                                                                                                                                                                                                                                                                                                                                                                                                                                                                                                                                                                                                                                                                                                                                                                                                                                                                                                                                                                                                                                                                                                                                                                                                                                                                                                                                                                                                                                                                                                                                                                                                                                                |                                                                                                                                                                                                                                                                                                                                                                                                                                                                                                                                                                                                                                                                                                                                                                                                                                                                                                                                                                                                                                                                                                                                                                                                                                                                                                                                                                                                                                                                                                                                                                                                                                                                                                                                                                                                                                                                                                                                                                                                                                                                                                                                | Website www.PhoenixAreaHome.com                                                                                                                                                                                                                                                                                                                                                                                                                                                                                                                                  | Sqft                                                                                                                                                                            | 1,53                                                      | 6                                                      |
|                                                                                                                                                                                                                                                                                                                                                                                                                                                                                                                                                                                                                                                                                                                                                                                                                                                                                                                                                                                                                                                                                                                                                                                                                                                                                                                                                                                                                                                                                                                                                                                                                                                                                                                                                                                                                                                                                                                                                                                                                                                                                                                                |                                                                                                                                                                                                                                                                                                                                                                                                                                                                                                                                                                                                                                                                                                                                                                                                                                                                                                                                                                                                                                                                                                                                                                                                                                                                                                                                                                                                                                                                                                                                                                                                                                                                                                                                                                                                                                                                                                                                                                                                                                                                                                                                | David@PhoenixAreaHome.com                                                                                                                                                                                                                                                                                                                                                                                                                                                                                                                                        | Lot Included                                                                                                                                                                    | Y                                                         |                                                        |
| REAL PROPERTY OF THE PARTY OF T |                                                                                                                                                                                                                                                                                                                                                                                                                                                                                                                                                                                                                                                                                                                                                                                                                                                                                                                                                                                                                                                                                                                                                                                                                                                                                                                                                                                                                                                                                                                                                                                                                                                                                                                                                                                                                                                                                                                                                                                                                                                                                                                                |                                                                                                                                                                                                                                                                                                                                                                                                                                                                                                                                                                  | Lot Premium                                                                                                                                                                     |                                                           | ded, if any                                            |
|                                                                                                                                                                                                                                                                                                                                                                                                                                                                                                                                                                                                                                                                                                                                                                                                                                                                                                                                                                                                                                                                                                                                                                                                                                                                                                                                                                                                                                                                                                                                                                                                                                                                                                                                                                                                                                                                                                                                                                                                                                                                                                                                |                                                                                                                                                                                                                                                                                                                                                                                                                                                                                                                                                                                                                                                                                                                                                                                                                                                                                                                                                                                                                                                                                                                                                                                                                                                                                                                                                                                                                                                                                                                                                                                                                                                                                                                                                                                                                                                                                                                                                                                                                                                                                                                                |                                                                                                                                                                                                                                                                                                                                                                                                                                                                                                                                                                  | Sub Plan Price Ra<br>Sub Plan Sqft Rar                                                                                                                                          |                                                           | \$440,990<br>8 - 2,434                                 |
| California ( 199                                                                                                                                                                                                                                                                                                                                                                                                                                                                                                                                                                                                                                                                                                                                                                                                                                                                                                                                                                                                                                                                                                                                                                                                                                                                                                                                                                                                                                                                                                                                                                                                                                                                                                                                                                                                                                                                                                                                                                                                                                                                                                               | and the second se                                                                                                                                                                                                                                                                                                                                                                                                                                                                                                                                                                                                                                                                                                                                                                                                                                                                                                                                                                                                                                                                                                                                                                                                                                                                                                                                                                                                                            |                                                                                                                                                                                                                                                                                                                                                                                                                                                                                                                                                                  | Last Updated                                                                                                                                                                    | -                                                         | : 02/26/2024                                           |
| TTA DATA                                                                                                                                                                                                                                                                                                                                                                                                                                                                                                                                                                                                                                                                                                                                                                                                                                                                                                                                                                                                                                                                                                                                                                                                                                                                                                                                                                                                                                                                                                                                                                                                                                                                                                                                                                                                                                                                                                                                                                                                                                                                                                                       | and the second s |                                                                                                                                                                                                                                                                                                                                                                                                                                                                                                                                                                  | Association Fee                                                                                                                                                                 | 91.00 Paic                                                |                                                        |
|                                                                                                                                                                                                                                                                                                                                                                                                                                                                                                                                                                                                                                                                                                                                                                                                                                                                                                                                                                                                                                                                                                                                                                                                                                                                                                                                                                                                                                                                                                                                                                                                                                                                                                                                                                                                                                                                                                                                                                                                                                                                                                                                | the second                                                                                                                                                                                                                                                                                                                                                                                                                                                                                                                                                                                                                                                                                                                                                                                                                                                                                                                                                                                                                                                                                                                                                                                                                                                                                                                                                                                                                                                                                                                                                                                                                                                                                                                                                                                                                                                                                                                                                                                                                                                                                                                     |                                                                                                                                                                                                                                                                                                                                                                                                                                                                                                                                                                  | Association Fee                                                                                                                                                                 | Paic                                                      | ,                                                      |
| Maricopa, AZ 85138                                                                                                                                                                                                                                                                                                                                                                                                                                                                                                                                                                                                                                                                                                                                                                                                                                                                                                                                                                                                                                                                                                                                                                                                                                                                                                                                                                                                                                                                                                                                                                                                                                                                                                                                                                                                                                                                                                                                                                                                                                                                                                             |                                                                                                                                                                                                                                                                                                                                                                                                                                                                                                                                                                                                                                                                                                                                                                                                                                                                                                                                                                                                                                                                                                                                                                                                                                                                                                                                                                                                                                                                                                                                                                                                                                                                                                                                                                                                                                                                                                                                                                                                                                                                                                                                |                                                                                                                                                                                                                                                                                                                                                                                                                                                                                                                                                                  |                                                                                                                                                                                 |                                                           |                                                        |
| Included • Covered Pat                                                                                                                                                                                                                                                                                                                                                                                                                                                                                                                                                                                                                                                                                                                                                                                                                                                                                                                                                                                                                                                                                                                                                                                                                                                                                                                                                                                                                                                                                                                                                                                                                                                                                                                                                                                                                                                                                                                                                                                                                                                                                                         | io• Front Landscaping                                                                                                                                                                                                                                                                                                                                                                                                                                                                                                                                                                                                                                                                                                                                                                                                                                                                                                                                                                                                                                                                                                                                                                                                                                                                                                                                                                                                                                                                                                                                                                                                                                                                                                                                                                                                                                                                                                                                                                                                                                                                                                          |                                                                                                                                                                                                                                                                                                                                                                                                                                                                                                                                                                  |                                                                                                                                                                                 |                                                           | ncy 02/27/2024                                         |
| Choice of                                                                                                                                                                                                                                                                                                                                                                                                                                                                                                                                                                                                                                                                                                                                                                                                                                                                                                                                                                                                                                                                                                                                                                                                                                                                                                                                                                                                                                                                                                                                                                                                                                                                                                                                                                                                                                                                                                                                                                                                                                                                                                                      |                                                                                                                                                                                                                                                                                                                                                                                                                                                                                                                                                                                                                                                                                                                                                                                                                                                                                                                                                                                                                                                                                                                                                                                                                                                                                                                                                                                                                                                                                                                                                                                                                                                                                                                                                                                                                                                                                                                                                                                                                                                                                                                                |                                                                                                                                                                                                                                                                                                                                                                                                                                                                                                                                                                  |                                                                                                                                                                                 | Possession                                                | Move-In<br>Ready                                       |
| Spec The kitchen in<br>Remarks watering syste                                                                                                                                                                                                                                                                                                                                                                                                                                                                                                                                                                                                                                                                                                                                                                                                                                                                                                                                                                                                                                                                                                                                                                                                                                                                                                                                                                                                                                                                                                                                                                                                                                                                                                                                                                                                                                                                                                                                                                                                                                                                                  | cludes an electric range/oven and grani<br>em.                                                                                                                                                                                                                                                                                                                                                                                                                                                                                                                                                                                                                                                                                                                                                                                                                                                                                                                                                                                                                                                                                                                                                                                                                                                                                                                                                                                                                                                                                                                                                                                                                                                                                                                                                                                                                                                                                                                                                                                                                                                                                 | te countertops. Low-maintenance fror                                                                                                                                                                                                                                                                                                                                                                                                                                                                                                                             | nt yard landscaping with a                                                                                                                                                      | Leaseback<br>Lock Box                                     | Ready                                                  |
| Subo                                                                                                                                                                                                                                                                                                                                                                                                                                                                                                                                                                                                                                                                                                                                                                                                                                                                                                                                                                                                                                                                                                                                                                                                                                                                                                                                                                                                                                                                                                                                                                                                                                                                                                                                                                                                                                                                                                                                                                                                                                                                                                                           | division Features                                                                                                                                                                                                                                                                                                                                                                                                                                                                                                                                                                                                                                                                                                                                                                                                                                                                                                                                                                                                                                                                                                                                                                                                                                                                                                                                                                                                                                                                                                                                                                                                                                                                                                                                                                                                                                                                                                                                                                                                                                                                                                              | Interior Fea                                                                                                                                                                                                                                                                                                                                                                                                                                                                                                                                                     | atures                                                                                                                                                                          | Room / Lo                                                 | cation / Sizes                                         |
| General:                                                                                                                                                                                                                                                                                                                                                                                                                                                                                                                                                                                                                                                                                                                                                                                                                                                                                                                                                                                                                                                                                                                                                                                                                                                                                                                                                                                                                                                                                                                                                                                                                                                                                                                                                                                                                                                                                                                                                                                                                                                                                                                       |                                                                                                                                                                                                                                                                                                                                                                                                                                                                                                                                                                                                                                                                                                                                                                                                                                                                                                                                                                                                                                                                                                                                                                                                                                                                                                                                                                                                                                                                                                                                                                                                                                                                                                                                                                                                                                                                                                                                                                                                                                                                                                                                | Master Bedroom Amenities:                                                                                                                                                                                                                                                                                                                                                                                                                                                                                                                                        |                                                                                                                                                                                 | Master R                                                  | 14'07"x15'06"                                          |
| <ul> <li>Association Fee</li> </ul>                                                                                                                                                                                                                                                                                                                                                                                                                                                                                                                                                                                                                                                                                                                                                                                                                                                                                                                                                                                                                                                                                                                                                                                                                                                                                                                                                                                                                                                                                                                                                                                                                                                                                                                                                                                                                                                                                                                                                                                                                                                                                            | <ul> <li>Master Plan/Planned Community</li> </ul>                                                                                                                                                                                                                                                                                                                                                                                                                                                                                                                                                                                                                                                                                                                                                                                                                                                                                                                                                                                                                                                                                                                                                                                                                                                                                                                                                                                                                                                                                                                                                                                                                                                                                                                                                                                                                                                                                                                                                                                                                                                                              | <ul> <li>Walk-In Closet</li> </ul>                                                                                                                                                                                                                                                                                                                                                                                                                                                                                                                               |                                                                                                                                                                                 | 2 Bed                                                     | 12'03"x10'00"                                          |
|                                                                                                                                                                                                                                                                                                                                                                                                                                                                                                                                                                                                                                                                                                                                                                                                                                                                                                                                                                                                                                                                                                                                                                                                                                                                                                                                                                                                                                                                                                                                                                                                                                                                                                                                                                                                                                                                                                                                                                                                                                                                                                                                |                                                                                                                                                                                                                                                                                                                                                                                                                                                                                                                                                                                                                                                                                                                                                                                                                                                                                                                                                                                                                                                                                                                                                                                                                                                                                                                                                                                                                                                                                                                                                                                                                                                                                                                                                                                                                                                                                                                                                                                                                                                                                                                                |                                                                                                                                                                                                                                                                                                                                                                                                                                                                                                                                                                  |                                                                                                                                                                                 |                                                           |                                                        |
| Outdoor:                                                                                                                                                                                                                                                                                                                                                                                                                                                                                                                                                                                                                                                                                                                                                                                                                                                                                                                                                                                                                                                                                                                                                                                                                                                                                                                                                                                                                                                                                                                                                                                                                                                                                                                                                                                                                                                                                                                                                                                                                                                                                                                       |                                                                                                                                                                                                                                                                                                                                                                                                                                                                                                                                                                                                                                                                                                                                                                                                                                                                                                                                                                                                                                                                                                                                                                                                                                                                                                                                                                                                                                                                                                                                                                                                                                                                                                                                                                                                                                                                                                                                                                                                                                                                                                                                | Master Bath Amenities:                                                                                                                                                                                                                                                                                                                                                                                                                                                                                                                                           |                                                                                                                                                                                 | 3 Bed                                                     | 10'11"x10'00"                                          |
|                                                                                                                                                                                                                                                                                                                                                                                                                                                                                                                                                                                                                                                                                                                                                                                                                                                                                                                                                                                                                                                                                                                                                                                                                                                                                                                                                                                                                                                                                                                                                                                                                                                                                                                                                                                                                                                                                                                                                                                                                                                                                                                                |                                                                                                                                                                                                                                                                                                                                                                                                                                                                                                                                                                                                                                                                                                                                                                                                                                                                                                                                                                                                                                                                                                                                                                                                                                                                                                                                                                                                                                                                                                                                                                                                                                                                                                                                                                                                                                                                                                                                                                                                                                                                                                                                | <ul><li>Master Bath Amenities:</li><li>1 Three-Quarter Bath</li></ul>                                                                                                                                                                                                                                                                                                                                                                                                                                                                                            | • Enclosed Water Closet                                                                                                                                                         |                                                           | 10'11"x10'00"<br>14'04"x10'10"                         |
|                                                                                                                                                                                                                                                                                                                                                                                                                                                                                                                                                                                                                                                                                                                                                                                                                                                                                                                                                                                                                                                                                                                                                                                                                                                                                                                                                                                                                                                                                                                                                                                                                                                                                                                                                                                                                                                                                                                                                                                                                                                                                                                                | es:                                                                                                                                                                                                                                                                                                                                                                                                                                                                                                                                                                                                                                                                                                                                                                                                                                                                                                                                                                                                                                                                                                                                                                                                                                                                                                                                                                                                                                                                                                                                                                                                                                                                                                                                                                                                                                                                                                                                                                                                                                                                                                                            |                                                                                                                                                                                                                                                                                                                                                                                                                                                                                                                                                                  | <ul><li>Enclosed Water Closet</li><li>Exhaust Fan</li></ul>                                                                                                                     | Great C                                                   | 14'04"x10'10"                                          |
| • Tot Lot<br>Energy/Green Feature                                                                                                                                                                                                                                                                                                                                                                                                                                                                                                                                                                                                                                                                                                                                                                                                                                                                                                                                                                                                                                                                                                                                                                                                                                                                                                                                                                                                                                                                                                                                                                                                                                                                                                                                                                                                                                                                                                                                                                                                                                                                                              | es:<br>w • Digital Programmable Thermostat                                                                                                                                                                                                                                                                                                                                                                                                                                                                                                                                                                                                                                                                                                                                                                                                                                                                                                                                                                                                                                                                                                                                                                                                                                                                                                                                                                                                                                                                                                                                                                                                                                                                                                                                                                                                                                                                                                                                                                                                                                                                                     | • 1 Three-Quarter Bath                                                                                                                                                                                                                                                                                                                                                                                                                                                                                                                                           |                                                                                                                                                                                 | Great C<br>Dining                                         |                                                        |
| • Tot Lot<br>Energy/Green Feature                                                                                                                                                                                                                                                                                                                                                                                                                                                                                                                                                                                                                                                                                                                                                                                                                                                                                                                                                                                                                                                                                                                                                                                                                                                                                                                                                                                                                                                                                                                                                                                                                                                                                                                                                                                                                                                                                                                                                                                                                                                                                              |                                                                                                                                                                                                                                                                                                                                                                                                                                                                                                                                                                                                                                                                                                                                                                                                                                                                                                                                                                                                                                                                                                                                                                                                                                                                                                                                                                                                                                                                                                                                                                                                                                                                                                                                                                                                                                                                                                                                                                                                                                                                                                                                | <ul><li>1 Three-Quarter Bath</li><li>Double Sinks</li></ul>                                                                                                                                                                                                                                                                                                                                                                                                                                                                                                      |                                                                                                                                                                                 | Great C                                                   | 14'04"x10'10"                                          |
| • Tot Lot<br>Energy/Green Feature                                                                                                                                                                                                                                                                                                                                                                                                                                                                                                                                                                                                                                                                                                                                                                                                                                                                                                                                                                                                                                                                                                                                                                                                                                                                                                                                                                                                                                                                                                                                                                                                                                                                                                                                                                                                                                                                                                                                                                                                                                                                                              | • Digital Programmable Thermostat                                                                                                                                                                                                                                                                                                                                                                                                                                                                                                                                                                                                                                                                                                                                                                                                                                                                                                                                                                                                                                                                                                                                                                                                                                                                                                                                                                                                                                                                                                                                                                                                                                                                                                                                                                                                                                                                                                                                                                                                                                                                                              | <ul> <li>1 Three-Quarter Bath</li> <li>Double Sinks</li> <li>Living Areas / Options:</li> </ul>                                                                                                                                                                                                                                                                                                                                                                                                                                                                  | • Exhaust Fan                                                                                                                                                                   | Great C<br>Dining                                         | 14'04"x10'10"                                          |
| Tot Lot     Energy/Green Feature     Dual Pane Low E Window                                                                                                                                                                                                                                                                                                                                                                                                                                                                                                                                                                                                                                                                                                                                                                                                                                                                                                                                                                                                                                                                                                                                                                                                                                                                                                                                                                                                                                                                                                                                                                                                                                                                                                                                                                                                                                                                                                                                                                                                                                                                    | • Digital Programmable Thermostat                                                                                                                                                                                                                                                                                                                                                                                                                                                                                                                                                                                                                                                                                                                                                                                                                                                                                                                                                                                                                                                                                                                                                                                                                                                                                                                                                                                                                                                                                                                                                                                                                                                                                                                                                                                                                                                                                                                                                                                                                                                                                              | <ul> <li>1 Three-Quarter Bath</li> <li>Double Sinks</li> <li>Living Areas / Options:</li> <li>Entry Hall/Foyer</li> </ul>                                                                                                                                                                                                                                                                                                                                                                                                                                        | <ul><li>Exhaust Fan</li><li>Great Room</li></ul>                                                                                                                                | Great C<br>Dining<br>Kitchen C                            | 14'04"x10'10"<br>14'04"x8'00"                          |
| <ul> <li>Tot Lot</li> <li>Energy/Green Feature</li> <li>Dual Pane Low E Window</li> <li>Garage Door Opener</li> </ul>                                                                                                                                                                                                                                                                                                                                                                                                                                                                                                                                                                                                                                                                                                                                                                                                                                                                                                                                                                                                                                                                                                                                                                                                                                                                                                                                                                                                                                                                                                                                                                                                                                                                                                                                                                                                                                                                                                                                                                                                          | <ul> <li>Digital Programmable Thermostat</li> <li>Parking</li> </ul>                                                                                                                                                                                                                                                                                                                                                                                                                                                                                                                                                                                                                                                                                                                                                                                                                                                                                                                                                                                                                                                                                                                                                                                                                                                                                                                                                                                                                                                                                                                                                                                                                                                                                                                                                                                                                                                                                                                                                                                                                                                           | <ul> <li>1 Three-Quarter Bath</li> <li>Double Sinks</li> <li>Living Areas / Options:</li> <li>Entry Hall/Foyer</li> <li>Dining:</li> </ul>                                                                                                                                                                                                                                                                                                                                                                                                                       | <ul><li>Exhaust Fan</li><li>Great Room</li></ul>                                                                                                                                | Great C<br>Dining<br>Kitchen C                            | 14'04"x10'10"<br>14'04"x8'00"<br>ation                 |
| Tot Lot Energy/Green Feature Dual Pane Low E Windor Garage Door Opener Size:                                                                                                                                                                                                                                                                                                                                                                                                                                                                                                                                                                                                                                                                                                                                                                                                                                                                                                                                                                                                                                                                                                                                                                                                                                                                                                                                                                                                                                                                                                                                                                                                                                                                                                                                                                                                                                                                                                                                                                                                                                                   | <ul> <li>Digital Programmable Thermostat</li> <li>Parking</li> <li>Lot</li> </ul>                                                                                                                                                                                                                                                                                                                                                                                                                                                                                                                                                                                                                                                                                                                                                                                                                                                                                                                                                                                                                                                                                                                                                                                                                                                                                                                                                                                                                                                                                                                                                                                                                                                                                                                                                                                                                                                                                                                                                                                                                                              | <ul> <li>1 Three-Quarter Bath</li> <li>Double Sinks</li> <li>Living Areas / Options:</li> <li>Entry Hall/Foyer</li> <li>Dining:</li> <li>Dining in Living Room/Great Room</li> </ul>                                                                                                                                                                                                                                                                                                                                                                             | <ul><li>Exhaust Fan</li><li>Great Room</li></ul>                                                                                                                                | Great C<br>Dining<br>Kitchen C<br>LOC<br>C = Ce           | 14'04"×10'10"<br>14'04"×8'00"<br>ation                 |
| <ul> <li>Tot Lot</li> <li>Energy/Green Feature</li> <li>Dual Pane Low E Window</li> <li>Garage Door Opener</li> <li>Size:</li> <li>Lot</li> </ul>                                                                                                                                                                                                                                                                                                                                                                                                                                                                                                                                                                                                                                                                                                                                                                                                                                                                                                                                                                                                                                                                                                                                                                                                                                                                                                                                                                                                                                                                                                                                                                                                                                                                                                                                                                                                                                                                                                                                                                              | <ul> <li>Digital Programmable Thermostat</li> <li>Parking</li> </ul>                                                                                                                                                                                                                                                                                                                                                                                                                                                                                                                                                                                                                                                                                                                                                                                                                                                                                                                                                                                                                                                                                                                                                                                                                                                                                                                                                                                                                                                                                                                                                                                                                                                                                                                                                                                                                                                                                                                                                                                                                                                           | <ul> <li>1 Three-Quarter Bath</li> <li>Double Sinks</li> <li>Living Areas / Options:</li> <li>Entry Hall/Foyer</li> <li>Dining:</li> <li>Dining in Living Room/Great Room</li> <li>Kitchen:</li> </ul>                                                                                                                                                                                                                                                                                                                                                           | • Exhaust Fan<br>• Great Room                                                                                                                                                   | Great C<br>Dining<br>Kitchen C<br>LOC<br>C = Ce<br>F = Fr | 14'04"×10'10"<br>14'04"×8'00"<br>ation<br>enter<br>ont |
| <ul> <li>Tot Lot</li> <li>Energy/Green Feature</li> <li>Dual Pane Low E Window</li> <li>Garage Door Opener</li> <li>Size:</li> <li>Lot</li> <li>Typical Lot Dimension</li> </ul>                                                                                                                                                                                                                                                                                                                                                                                                                                                                                                                                                                                                                                                                                                                                                                                                                                                                                                                                                                                                                                                                                                                                                                                                                                                                                                                                                                                                                                                                                                                                                                                                                                                                                                                                                                                                                                                                                                                                               | <ul> <li>Digital Programmable Thermostat</li> <li>Parking</li> <li>Lot</li> <li>6,601 Sqft</li> </ul>                                                                                                                                                                                                                                                                                                                                                                                                                                                                                                                                                                                                                                                                                                                                                                                                                                                                                                                                                                                                                                                                                                                                                                                                                                                                                                                                                                                                                                                                                                                                                                                                                                                                                                                                                                                                                                                                                                                                                                                                                          | <ul> <li>1 Three-Quarter Bath</li> <li>Double Sinks</li> <li>Living Areas / Options:</li> <li>Entry Hall/Foyer</li> <li>Dining in Living Room/Great Room</li> <li>Kitchen:</li> <li>Dishwasher</li> <li>Disposal</li> <li>Electric Range/Oven</li> </ul>                                                                                                                                                                                                                                                                                                         | Exhaust Fan     Great Room     Microwave                                                                                                                                        | Great C<br>Dining<br>Kitchen C<br>LOC<br>C = Ce           | 14'04"×10'10"<br>14'04"×8'00"<br>ation<br>enter<br>ont |
| <ul> <li>Tot Lot</li> <li>Energy/Green Feature</li> <li>Dual Pane Low E Window</li> <li>Garage Door Opener</li> <li>Size:</li> <li>Lot</li> <li>Typical Lot Dimension</li> <li>Standard</li> </ul>                                                                                                                                                                                                                                                                                                                                                                                                                                                                                                                                                                                                                                                                                                                                                                                                                                                                                                                                                                                                                                                                                                                                                                                                                                                                                                                                                                                                                                                                                                                                                                                                                                                                                                                                                                                                                                                                                                                             | <ul> <li>Digital Programmable Thermostat</li> <li>Parking</li> <li>Lot</li> <li>6,601 Sqft</li> <li>45.0 x 120.0</li> </ul>                                                                                                                                                                                                                                                                                                                                                                                                                                                                                                                                                                                                                                                                                                                                                                                                                                                                                                                                                                                                                                                                                                                                                                                                                                                                                                                                                                                                                                                                                                                                                                                                                                                                                                                                                                                                                                                                                                                                                                                                    | <ul> <li>1 Three-Quarter Bath</li> <li>Double Sinks</li> <li>Living Areas / Options:</li> <li>Entry Hall/Foyer</li> <li>Dining:</li> <li>Dining in Living Room/Great Room</li> <li>Kitchen:</li> <li>Dishwasher</li> <li>Disposal</li> </ul>                                                                                                                                                                                                                                                                                                                     | <ul> <li>Exhaust Fan</li> <li>Great Room</li> <li>Microwave</li> <li>Pantry</li> </ul>                                                                                          | Great C<br>Dining<br>Kitchen C<br>LOC<br>C = Ce<br>F = Fr | 14'04"×10'10"<br>14'04"×8'00"<br>ation<br>enter<br>ont |
| <ul> <li>Tot Lot</li> <li>Energy/Green Feature</li> <li>Dual Pane Low E Window</li> <li>Garage Door Opener</li> <li>Size:</li> <li>Lot</li> <li>Typical Lot Dimension</li> <li>Standard</li> </ul>                                                                                                                                                                                                                                                                                                                                                                                                                                                                                                                                                                                                                                                                                                                                                                                                                                                                                                                                                                                                                                                                                                                                                                                                                                                                                                                                                                                                                                                                                                                                                                                                                                                                                                                                                                                                                                                                                                                             | <ul> <li>Digital Programmable Thermostat</li> <li>Parking</li> <li>Lot</li> <li>6,601 Sqft</li> <li>45.0 x 120.0</li> <li>5,678 Sqft</li> </ul>                                                                                                                                                                                                                                                                                                                                                                                                                                                                                                                                                                                                                                                                                                                                                                                                                                                                                                                                                                                                                                                                                                                                                                                                                                                                                                                                                                                                                                                                                                                                                                                                                                                                                                                                                                                                                                                                                                                                                                                | <ul> <li>1 Three-Quarter Bath</li> <li>Double Sinks</li> <li>Living Areas / Options:</li> <li>Entry Hall/Foyer</li> <li>Dining in Living Room/Great Room</li> <li>Kitchen:</li> <li>Dishwasher</li> <li>Disposal</li> <li>Electric Range/Oven</li> </ul>                                                                                                                                                                                                                                                                                                         | <ul> <li>Exhaust Fan</li> <li>Great Room</li> <li>Microwave</li> <li>Pantry</li> <li>Island</li> </ul>                                                                          | Great C<br>Dining<br>Kitchen C<br>LOC<br>C = Ce<br>F = Fr | 14'04"×10'10"<br>14'04"×8'00"<br>ation<br>enter<br>ont |
| <ul> <li>Tot Lot</li> <li>Energy/Green Feature</li> <li>Dual Pane Low E Window</li> <li>Garage Door Opener</li> <li>Size:</li> <li>Lot</li> <li>Typical Lot Dimension</li> <li>Standard</li> <li>Minimum Size</li> <li>Maximum Size</li> </ul>                                                                                                                                                                                                                                                                                                                                                                                                                                                                                                                                                                                                                                                                                                                                                                                                                                                                                                                                                                                                                                                                                                                                                                                                                                                                                                                                                                                                                                                                                                                                                                                                                                                                                                                                                                                                                                                                                 | <ul> <li>Digital Programmable Thermostat<br/>Parking</li> <li>Lot</li> <li>6,601 Sqft</li> <li>45.0 x 120.0</li> <li>5,678 Sqft</li> <li>5,252 Sqft</li> </ul>                                                                                                                                                                                                                                                                                                                                                                                                                                                                                                                                                                                                                                                                                                                                                                                                                                                                                                                                                                                                                                                                                                                                                                                                                                                                                                                                                                                                                                                                                                                                                                                                                                                                                                                                                                                                                                                                                                                                                                 | <ul> <li>1 Three-Quarter Bath</li> <li>Double Sinks</li> <li>Living Areas / Options:</li> <li>Entry Hall/Foyer</li> <li>Dining:</li> <li>Dining in Living Room/Great Room</li> <li>Kitchen:</li> <li>Dishwasher</li> <li>Disposal</li> <li>Electric Range/Oven</li> <li>Electric Smooth Cooktop</li> <li>Laundry:</li> <li>Room</li> </ul>                                                                                                                                                                                                                       | <ul> <li>Exhaust Fan</li> <li>Great Room</li> <li>Microwave</li> <li>Pantry</li> <li>Island</li> </ul>                                                                          | Great C<br>Dining<br>Kitchen C<br>LOC<br>C = Ce<br>F = Fr | 14'04"×10'10"<br>14'04"×8'00"<br>ation<br>enter<br>ont |
| <ul> <li>Tot Lot</li> <li>Energy/Green Feature</li> <li>Dual Pane Low E Window</li> <li>Garage Door Opener</li> <li>Size:</li> <li>Lot</li> <li>Typical Lot Dimension</li> <li>Standard</li> <li>Minimum Size</li> <li>Maximum Size</li> </ul>                                                                                                                                                                                                                                                                                                                                                                                                                                                                                                                                                                                                                                                                                                                                                                                                                                                                                                                                                                                                                                                                                                                                                                                                                                                                                                                                                                                                                                                                                                                                                                                                                                                                                                                                                                                                                                                                                 | <ul> <li>Digital Programmable Thermostat<br/>Parking</li> <li>Lot</li> <li>6,601 Sqft</li> <li>45.0 x 120.0</li> <li>5,678 Sqft</li> <li>5,252 Sqft</li> </ul>                                                                                                                                                                                                                                                                                                                                                                                                                                                                                                                                                                                                                                                                                                                                                                                                                                                                                                                                                                                                                                                                                                                                                                                                                                                                                                                                                                                                                                                                                                                                                                                                                                                                                                                                                                                                                                                                                                                                                                 | <ul> <li>1 Three-Quarter Bath</li> <li>Double Sinks</li> <li>Living Areas / Options:</li> <li>Entry Hall/Foyer</li> <li>Dining:</li> <li>Dining in Living Room/Great Room</li> <li>Kitchen:</li> <li>Dishwasher</li> <li>Disposal</li> <li>Electric Range/Oven</li> <li>Electric Smooth Cooktop</li> <li>Laundry:</li> </ul>                                                                                                                                                                                                                                     | <ul> <li>Exhaust Fan</li> <li>Great Room</li> <li>Microwave</li> <li>Pantry</li> <li>Island</li> </ul>                                                                          | Great C<br>Dining<br>Kitchen C<br>LOC<br>C = Ce<br>F = Fr | 14'04"×10'10"<br>14'04"×8'00"<br>ation<br>enter<br>ont |
| <ul> <li>Tot Lot</li> <li>Energy/Green Feature</li> <li>Dual Pane Low E Window</li> <li>Garage Door Opener</li> <li>Size: Lot Typical Lot Dimension Standard Minimum Size Maximum Size Type/View:</li></ul>                                                                                                                                                                                                                                                                                                                                                                                                                                                                                                                                                                                                                                                                                                                                                                                                                                                                                                                                                                                                                                                                                                                                                                                                                                                                                                                                                                                                                                                                                                                                                                                                                                                                                                                                                                                                                                                                                                                    | <ul> <li>Digital Programmable Thermostat</li> <li>Parking</li> <li>Lot</li> <li>6,601 Sqft</li> <li>45.0 x 120.0</li> <li>5,678 Sqft</li> <li>5,252 Sqft</li> <li>8,724 Sqft</li> </ul>                                                                                                                                                                                                                                                                                                                                                                                                                                                                                                                                                                                                                                                                                                                                                                                                                                                                                                                                                                                                                                                                                                                                                                                                                                                                                                                                                                                                                                                                                                                                                                                                                                                                                                                                                                                                                                                                                                                                        | <ul> <li>1 Three-Quarter Bath</li> <li>Double Sinks</li> <li>Living Areas / Options:</li> <li>Entry Hall/Foyer</li> <li>Dining:</li> <li>Dining in Living Room/Great Room</li> <li>Kitchen:</li> <li>Dishwasher</li> <li>Disposal</li> <li>Electric Range/Oven</li> <li>Electric Smooth Cooktop</li> <li>Laundry:</li> <li>Room</li> </ul>                                                                                                                                                                                                                       | <ul> <li>Exhaust Fan</li> <li>Great Room</li> <li>Microwave</li> <li>Pantry</li> <li>Island</li> </ul>                                                                          | Great C<br>Dining<br>Kitchen C<br>LOC<br>C = Ce<br>F = Fr | 14'04"×10'10"<br>14'04"×8'00"<br>ation<br>enter<br>ont |
| <ul> <li>Tot Lot</li> <li>Energy/Green Feature</li> <li>Dual Pane Low E Window</li> <li>Garage Door Opener</li> <li>Size: Lot Typical Lot Dimension Standard Minimum Size Maximum Size Type/View: • Standard </li> </ul>                                                                                                                                                                                                                                                                                                                                                                                                                                                                                                                                                                                                                                                                                                                                                                                                                                                                                                                                                                                                                                                                                                                                                                                                                                                                                                                                                                                                                                                                                                                                                                                                                                                                                                                                                                                                                                                                                                       | <ul> <li>Digital Programmable Thermostat</li> <li>Parking</li> <li>Lot</li> <li>6,601 Sqft</li> <li>45.0 x 120.0</li> <li>5,678 Sqft</li> <li>5,252 Sqft</li> <li>8,724 Sqft</li> <li>N/S Lot</li> </ul>                                                                                                                                                                                                                                                                                                                                                                                                                                                                                                                                                                                                                                                                                                                                                                                                                                                                                                                                                                                                                                                                                                                                                                                                                                                                                                                                                                                                                                                                                                                                                                                                                                                                                                                                                                                                                                                                                                                       | <ul> <li>1 Three-Quarter Bath</li> <li>Double Sinks</li> <li>Living Areas / Options:</li> <li>Entry Hall/Foyer</li> <li>Dining:</li> <li>Dining in Living Room/Great Room</li> <li>Kitchen:</li> <li>Dishwasher</li> <li>Disposal</li> <li>Electric Range/Oven</li> <li>Electric Smooth Cooktop</li> <li>Laundry:</li> <li>Room</li> <li>Fireplace(s):</li> </ul>                                                                                                                                                                                                | <ul> <li>Exhaust Fan</li> <li>Great Room</li> <li>Microwave</li> <li>Pantry</li> <li>Island</li> <li>Granite Tops</li> </ul>                                                    | Great C<br>Dining<br>Kitchen C<br>LOC<br>C = Ce<br>F = Fr | 14'04"×10'10"<br>14'04"×8'00"<br>ation<br>enter<br>ont |
| <ul> <li>Tot Lot</li> <li>Energy/Green Feature</li> <li>Dual Pane Low E Window</li> <li>Garage Door Opener</li> <li>Size: Lot Typical Lot Dimension Standard Minimum Size Maximum Size Type/View:</li></ul>                                                                                                                                                                                                                                                                                                                                                                                                                                                                                                                                                                                                                                                                                                                                                                                                                                                                                                                                                                                                                                                                                                                                                                                                                                                                                                                                                                                                                                                                                                                                                                                                                                                                                                                                                                                                                                                                                                                    | <ul> <li>Digital Programmable Thermostat</li> <li>Parking</li> <li>Lot</li> <li>6,601 Sqft</li> <li>45.0 x 120.0</li> <li>5,678 Sqft</li> <li>5,252 Sqft</li> <li>8,724 Sqft</li> <li>N/S Lot</li> </ul>                                                                                                                                                                                                                                                                                                                                                                                                                                                                                                                                                                                                                                                                                                                                                                                                                                                                                                                                                                                                                                                                                                                                                                                                                                                                                                                                                                                                                                                                                                                                                                                                                                                                                                                                                                                                                                                                                                                       | <ul> <li>1 Three-Quarter Bath</li> <li>Double Sinks</li> <li>Living Areas / Options:</li> <li>Entry Hall/Foyer</li> <li>Dining:</li> <li>Dining in Living Room/Great Room</li> <li>Kitchen:</li> <li>Dishwasher</li> <li>Disposal</li> <li>Electric Range/Oven</li> <li>Electric Smooth Cooktop</li> <li>Laundry:</li> <li>Room</li> <li>Fireplace(s):</li> <li>Not Available</li> </ul>                                                                                                                                                                         | <ul> <li>Exhaust Fan</li> <li>Great Room</li> <li>Microwave</li> <li>Pantry</li> <li>Island</li> <li>Granite Tops</li> </ul>                                                    | Great C<br>Dining<br>Kitchen C<br>LOC<br>C = Ce<br>F = Fr | 14'04"×10'10"<br>14'04"×8'00"<br>ation<br>enter<br>ont |
| <ul> <li>Tot Lot</li> <li>Energy/Green Feature</li> <li>Dual Pane Low E Window</li> <li>Garage Door Opener</li> <li>Size:</li> <li>Lot</li> <li>Typical Lot Dimension</li> <li>Standard</li> <li>Minimum Size</li> <li>Maximum Size</li> <li>Type/View:</li> <li>Standard</li> <li>Maricopa Unif/20</li> </ul>                                                                                                                                                                                                                                                                                                                                                                                                                                                                                                                                                                                                                                                                                                                                                                                                                                                                                                                                                                                                                                                                                                                                                                                                                                                                                                                                                                                                                                                                                                                                                                                                                                                                                                                                                                                                                 | <ul> <li>Digital Programmable Thermostat</li> <li>Parking</li> <li>Lot</li> <li>6,601 Sqft</li> <li>45.0 x 120.0</li> <li>5,678 Sqft</li> <li>5,252 Sqft</li> <li>8,724 Sqft</li> <li>N/S Lot</li> </ul>                                                                                                                                                                                                                                                                                                                                                                                                                                                                                                                                                                                                                                                                                                                                                                                                                                                                                                                                                                                                                                                                                                                                                                                                                                                                                                                                                                                                                                                                                                                                                                                                                                                                                                                                                                                                                                                                                                                       | <ul> <li>1 Three-Quarter Bath</li> <li>Double Sinks</li> <li>Living Areas / Options:</li> <li>Entry Hall/Foyer</li> <li>Dining: <ul> <li>Dining in Living Room/Great Room</li> </ul> </li> <li>Dishwasher</li> <li>Dishwasher</li> <li>Disposal</li> <li>Electric Range/Oven</li> <li>Electric Smooth Cooktop</li> </ul> <li>Laudry: <ul> <li>Room</li> <li>Fireplace(s):</li> <li>Not Available</li> </ul> </li>                                                                                                                                                | <ul> <li>Exhaust Fan</li> <li>Great Room</li> <li>Microwave</li> <li>Pantry</li> <li>Island</li> <li>Granite Tops</li> </ul>                                                    | Great C<br>Dining<br>Kitchen C<br>LOC<br>C = Ce<br>F = Fr | 14'04"×10'10"<br>14'04"×8'00"<br>ation<br>enter<br>ont |
| <ul> <li>Tot Lot</li> <li>Energy/Green Feature</li> <li>Dual Pane Low E Window</li> <li>Garage Door Opener</li> <li>Size: <ul> <li>Lot</li> <li>Typical Lot Dimension</li> <li>Standard</li> <li>Minimum Size</li> <li>Type/View:</li> <li>Standard</li> </ul> </li> <li>Maricopa Unif/20</li> <li>Maricopa Unif/20</li> </ul>                                                                                                                                                                                                                                                                                                                                                                                                                                                                                                                                                                                                                                                                                                                                                                                                                                                                                                                                                                                                                                                                                                                                                                                                                                                                                                                                                                                                                                                                                                                                                                                                                                                                                                                                                                                                 | <ul> <li>Digital Programmable Thermostat</li> <li>Parking</li> <li>Lot</li> <li>6,601 Sqft</li> <li>45.0 x 120.0</li> <li>5,678 Sqft</li> <li>5,252 Sqft</li> <li>8,724 Sqft</li> <li>N/S Lot</li> </ul>                                                                                                                                                                                                                                                                                                                                                                                                                                                                                                                                                                                                                                                                                                                                                                                                                                                                                                                                                                                                                                                                                                                                                                                                                                                                                                                                                                                                                                                                                                                                                                                                                                                                                                                                                                                                                                                                                                                       | <ul> <li>1 Three-Quarter Bath</li> <li>Double Sinks</li> <li>Living Areas / Options: <ul> <li>Entry Hall/Foyer</li> </ul> </li> <li>Dining: <ul> <li>Dining in Living Room/Great Room</li> </ul> </li> <li>Kitchen: <ul> <li>Dishwasher</li> <li>Disposal</li> <li>Electric Range/Oven</li> <li>Electric Smooth Cooktop</li> </ul> </li> <li>Laundry: <ul> <li>Room</li> <li>Fireplace(s):</li> <li>Not Available</li> </ul> </li> <li>Exterior Feat</li> </ul>                                                                                                  | <ul> <li>Exhaust Fan</li> <li>Great Room</li> <li>Microwave</li> <li>Pantry</li> <li>Island</li> <li>Granite Tops</li> </ul>                                                    | Great C<br>Dining<br>Kitchen C<br>LOC<br>C = Ce<br>F = Fr | 14'04"×10'10"<br>14'04"×8'00"<br>ation<br>enter<br>ont |
| <ul> <li>Tot Lot</li> <li>Energy/Green Feature</li> <li>Dual Pane Low E Window</li> <li>Garage Door Opener</li> <li>Size: <ul> <li>Lot</li> <li>Typical Lot Dimension</li> <li>Standard</li> <li>Minimum Size</li> <li>Maximum Size</li> </ul> </li> <li>Type/View: <ul> <li>Standard</li> </ul> </li> <li>Maricopa Unif/20</li> <li>Maricopa Unif/20</li> <li>Santa Cruz Elem/K-5</li> </ul>                                                                                                                                                                                                                                                                                                                                                                                                                                                                                                                                                                                                                                                                                                                                                                                                                                                                                                                                                                                                                                                                                                                                                                                                                                                                                                                                                                                                                                                                                                                                                                                                                                                                                                                                  | <ul> <li>Digital Programmable Thermostat<br/>Parking         <ul> <li>Lot</li> <li>6,601 Sqft</li> <li>45.0 x 120.0</li> <li>5,678 Sqft</li> <li>5,252 Sqft</li> <li>8,724 Sqft</li> <li>N/S Lot</li> <li>Districts</li> </ul> </li> </ul>                                                                                                                                                                                                                                                                                                                                                                                                                                                                                                                                                                                                                                                                                                                                                                                                                                                                                                                                                                                                                                                                                                                                                                                                                                                                                                                                                                                                                                                                                                                                                                                                                                                                                                                                                                                                                                                                                     | <ul> <li>1 Three-Quarter Bath</li> <li>Double Sinks</li> <li>Living Areas / Options: <ul> <li>Entry Hall/Foyer</li> </ul> </li> <li>Dining: <ul> <li>Dining in Living Room/Great Room</li> </ul> </li> <li>Kitchen: <ul> <li>Dishwasher</li> <li>Disposal</li> <li>Electric Range/Oven</li> <li>Electric Smooth Cooktop</li> </ul> </li> <li>Laundry: <ul> <li>Room</li> <li>Fireplace(s):</li> <li>Not Available</li> </ul> </li> <li>Exterior Feat</li> <li>Construction: <ul> <li>2x4 Frame</li> </ul> </li> </ul>                                            | <ul> <li>Exhaust Fan</li> <li>Great Room</li> <li>Microwave</li> <li>Pantry</li> <li>Island</li> <li>Granite Tops</li> </ul>                                                    | Great C<br>Dining<br>Kitchen C<br>LOC<br>C = Ce<br>F = Fr | 14'04"×10'10"<br>14'04"×8'00"<br>ation<br>enter<br>ont |
| <ul> <li>Tot Lot</li> <li>Energy/Green Feature</li> <li>Dual Pane Low E Window</li> <li>Garage Door Opener</li> <li>Size: <ul> <li>Lot</li> <li>Typical Lot Dimension</li> <li>Standard</li> <li>Minimum Size</li> <li>Maximum Size</li> </ul> </li> <li>Type/View: <ul> <li>Standard</li> <li>Maricopa Unif/20</li> <li>Maricopa Unif/20</li> <li>Maricopa Unif/20</li> <li>Santa Cruz Elem/K-5</li> <li>Desert Wind MS/6-8</li> </ul> </li> </ul>                                                                                                                                                                                                                                                                                                                                                                                                                                                                                                                                                                                                                                                                                                                                                                                                                                                                                                                                                                                                                                                                                                                                                                                                                                                                                                                                                                                                                                                                                                                                                                                                                                                                            | <ul> <li>Digital Programmable Thermostat<br/>Parking         <ul> <li>Lot</li> <li>6,601 Sqft</li> <li>45.0 x 120.0</li> <li>5,678 Sqft</li> <li>5,252 Sqft</li> <li>8,724 Sqft</li> <li>N/S Lot</li> <li>Districts</li> </ul> </li> </ul>                                                                                                                                                                                                                                                                                                                                                                                                                                                                                                                                                                                                                                                                                                                                                                                                                                                                                                                                                                                                                                                                                                                                                                                                                                                                                                                                                                                                                                                                                                                                                                                                                                                                                                                                                                                                                                                                                     | <ul> <li>1 Three-Quarter Bath</li> <li>Double Sinks</li> <li>Living Areas / Options: <ul> <li>Entry Hall/Foyer</li> </ul> </li> <li>Dining in Living Room/Great Room</li> <li>Kitchen: <ul> <li>Dishwasher</li> <li>Disposal</li> <li>Electric Range/Oven</li> <li>Electric Smooth Cooktop</li> </ul> </li> <li>Laundry: <ul> <li>Room</li> <li>Fireplace(s):</li> <li>Not Available</li> <li>Exterior Feat</li> </ul> </li> <li>Construction: <ul> <li>2x4 Frame</li> <li>Exterior:</li> </ul> </li> </ul>                                                      | <ul> <li>Exhaust Fan</li> <li>Great Room</li> <li>Microwave</li> <li>Pantry</li> <li>Island</li> <li>Granite Tops</li> </ul> atures <ul> <li>Post Tension Foundation</li> </ul> | Great C<br>Dining<br>Kitchen C<br>LOC<br>C = Ce<br>F = Fr | 14'04"×10'10"<br>14'04"×8'00"<br>ation<br>enter<br>ont |
| <ul> <li>Dual Pane Low E Window</li> <li>Garage Door Opener</li> <li>Size: <ul> <li>Lot</li> <li>Typical Lot Dimension</li> <li>Standard</li> <li>Minimum Size</li> <li>Maximum Size</li> </ul> </li> <li>Type/View: <ul> <li>Standard</li> <li>Maricopa Unif/20</li> <li>Maricopa Unif/20</li> <li>Maricopa Unif/20</li> </ul> </li> <li>Santa Cruz Elem/K-5</li> </ul>                                                                                                                                                                                                                                                                                                                                                                                                                                                                                                                                                                                                                                                                                                                                                                                                                                                                                                                                                                                                                                                                                                                                                                                                                                                                                                                                                                                                                                                                                                                                                                                                                                                                                                                                                       | <ul> <li>Digital Programmable Thermostat<br/>Parking         <ul> <li>Lot</li> <li>6,601 Sqft</li> <li>45.0 x 120.0</li> <li>5,678 Sqft</li> <li>5,252 Sqft</li> <li>8,724 Sqft</li> <li>N/S Lot</li> <li>Districts</li> </ul> </li> </ul>                                                                                                                                                                                                                                                                                                                                                                                                                                                                                                                                                                                                                                                                                                                                                                                                                                                                                                                                                                                                                                                                                                                                                                                                                                                                                                                                                                                                                                                                                                                                                                                                                                                                                                                                                                                                                                                                                     | <ul> <li>1 Three-Quarter Bath</li> <li>Double Sinks</li> <li>Living Areas / Options: <ul> <li>Entry Hall/Foyer</li> </ul> </li> <li>Dining in Living Room/Great Room</li> <li>Kitchen: <ul> <li>Dishwasher</li> <li>Disposal</li> <li>Electric Range/Oven</li> <li>Electric Smooth Cooktop</li> </ul> </li> <li>Laundry: <ul> <li>Room</li> </ul> </li> <li>Fireplace(s): <ul> <li>Not Available</li> <li>Exterior Feat</li> </ul> </li> <li>Construction: <ul> <li>2x4 Frame</li> <li>Exterior: <ul> <li>Stucco</li> </ul> </li> </ul></li></ul>                | <ul> <li>Exhaust Fan</li> <li>Great Room</li> <li>Microwave</li> <li>Pantry</li> <li>Island</li> <li>Granite Tops</li> </ul> atures <ul> <li>Post Tension Foundation</li> </ul> | Great C<br>Dining<br>Kitchen C<br>LOC<br>C = Ce<br>F = Fr | 14'04"×10'10"<br>14'04"×8'00"<br>ation<br>enter<br>ont |
| <ul> <li>Tot Lot</li> <li>Energy/Green Feature</li> <li>Dual Pane Low E Window</li> <li>Garage Door Opener</li> <li>Size: <ul> <li>Lot</li> <li>Typical Lot Dimension</li> <li>Standard</li> <li>Minimum Size</li> <li>Maximum Size</li> </ul> </li> <li>Type/View: <ul> <li>Standard</li> <li>Maricopa Unif/20</li> <li>Maricopa Unif/20</li> <li>Maricopa Unif/20</li> </ul> </li> <li>Santa Cruz Elem/K-5</li> <li>Desert Wind MS/6-8</li> </ul>                                                                                                                                                                                                                                                                                                                                                                                                                                                                                                                                                                                                                                                                                                                                                                                                                                                                                                                                                                                                                                                                                                                                                                                                                                                                                                                                                                                                                                                                                                                                                                                                                                                                            | <ul> <li>Digital Programmable Thermostat<br/>Parking         <ul> <li>Lot</li> <li>6,601 Sqft</li> <li>45.0 x 120.0</li> <li>5,678 Sqft</li> <li>5,252 Sqft</li> <li>8,724 Sqft</li> <li>N/S Lot</li> <li>Districts</li> </ul> </li> </ul>                                                                                                                                                                                                                                                                                                                                                                                                                                                                                                                                                                                                                                                                                                                                                                                                                                                                                                                                                                                                                                                                                                                                                                                                                                                                                                                                                                                                                                                                                                                                                                                                                                                                                                                                                                                                                                                                                     | <ul> <li>1 Three-Quarter Bath</li> <li>Double Sinks</li> <li>Living Areas / Options: <ul> <li>Entry Hall/Foyer</li> </ul> </li> <li>Dining in Living Room/Great Room</li> <li>Kitchen: <ul> <li>Dishwasher</li> <li>Disposal</li> <li>Electric Range/Oven</li> <li>Electric Smooth Cooktop</li> </ul> </li> <li>Laundry: <ul> <li>Room</li> </ul> </li> <li>Fireplace(s): <ul> <li>Not Available</li> <li>Exterior Feat</li> </ul> </li> <li>Construction: <ul> <li>2x4 Frame</li> <li>Exterior: <ul> <li>Stucco</li> <li>Roof:</li> </ul> </li> </ul></li></ul> | <ul> <li>Exhaust Fan</li> <li>Great Room</li> <li>Microwave</li> <li>Pantry</li> <li>Island</li> <li>Granite Tops</li> </ul> atures <ul> <li>Post Tension Foundation</li> </ul> | Great C<br>Dining<br>Kitchen C<br>LOC<br>C = Ce<br>F = Fr | 14'04"×10'10"<br>14'04"×8'00"<br>ation<br>enter<br>ont |