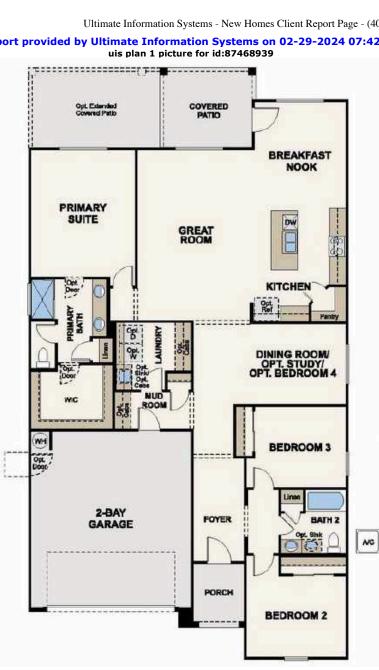

#### Report provided by Ultimate Information Systems on 02-29-2024 07:42 PM

|                                                                                                                                                                                                                                                                                                                                                                                                                                                                                                                                                                                                                                                                                                                                                                                                                                                                                                                                                                                                                                                                                                                                                                                                                                                                                                                                                                                                                                                                                                                                                                                                                                                                                                                                                                                                                                                                                                                                                                                                                                                                                                                                | <b>ID:</b> 1630                                                                                                                                                                                                                                                                                                                                                                                                                                                                                                                                                                                                                                                                                                                                                                                                                                                                                                                                                                                                                                                                                                                                                                                                                                                                                                                                                                                                                                                                                                                                                                                                                                                                                                                                                                                                                                                                                                                                                                                                                                                                                                                | 0687953 Single Family Detached                                                                                                                                                                                                                                                                                                                                                                                                                                                                                                                                   | Spec                                                                                                                                                                            | :                                                         | \$299,990                                              |
|--------------------------------------------------------------------------------------------------------------------------------------------------------------------------------------------------------------------------------------------------------------------------------------------------------------------------------------------------------------------------------------------------------------------------------------------------------------------------------------------------------------------------------------------------------------------------------------------------------------------------------------------------------------------------------------------------------------------------------------------------------------------------------------------------------------------------------------------------------------------------------------------------------------------------------------------------------------------------------------------------------------------------------------------------------------------------------------------------------------------------------------------------------------------------------------------------------------------------------------------------------------------------------------------------------------------------------------------------------------------------------------------------------------------------------------------------------------------------------------------------------------------------------------------------------------------------------------------------------------------------------------------------------------------------------------------------------------------------------------------------------------------------------------------------------------------------------------------------------------------------------------------------------------------------------------------------------------------------------------------------------------------------------------------------------------------------------------------------------------------------------|--------------------------------------------------------------------------------------------------------------------------------------------------------------------------------------------------------------------------------------------------------------------------------------------------------------------------------------------------------------------------------------------------------------------------------------------------------------------------------------------------------------------------------------------------------------------------------------------------------------------------------------------------------------------------------------------------------------------------------------------------------------------------------------------------------------------------------------------------------------------------------------------------------------------------------------------------------------------------------------------------------------------------------------------------------------------------------------------------------------------------------------------------------------------------------------------------------------------------------------------------------------------------------------------------------------------------------------------------------------------------------------------------------------------------------------------------------------------------------------------------------------------------------------------------------------------------------------------------------------------------------------------------------------------------------------------------------------------------------------------------------------------------------------------------------------------------------------------------------------------------------------------------------------------------------------------------------------------------------------------------------------------------------------------------------------------------------------------------------------------------------|------------------------------------------------------------------------------------------------------------------------------------------------------------------------------------------------------------------------------------------------------------------------------------------------------------------------------------------------------------------------------------------------------------------------------------------------------------------------------------------------------------------------------------------------------------------|---------------------------------------------------------------------------------------------------------------------------------------------------------------------------------|-----------------------------------------------------------|--------------------------------------------------------|
|                                                                                                                                                                                                                                                                                                                                                                                                                                                                                                                                                                                                                                                                                                                                                                                                                                                                                                                                                                                                                                                                                                                                                                                                                                                                                                                                                                                                                                                                                                                                                                                                                                                                                                                                                                                                                                                                                                                                                                                                                                                                                                                                |                                                                                                                                                                                                                                                                                                                                                                                                                                                                                                                                                                                                                                                                                                                                                                                                                                                                                                                                                                                                                                                                                                                                                                                                                                                                                                                                                                                                                                                                                                                                                                                                                                                                                                                                                                                                                                                                                                                                                                                                                                                                                                                                |                                                                                                                                                                                                                                                                                                                                                                                                                                                                                                                                                                  | Levels                                                                                                                                                                          | 1                                                         |                                                        |
|                                                                                                                                                                                                                                                                                                                                                                                                                                                                                                                                                                                                                                                                                                                                                                                                                                                                                                                                                                                                                                                                                                                                                                                                                                                                                                                                                                                                                                                                                                                                                                                                                                                                                                                                                                                                                                                                                                                                                                                                                                                                                                                                |                                                                                                                                                                                                                                                                                                                                                                                                                                                                                                                                                                                                                                                                                                                                                                                                                                                                                                                                                                                                                                                                                                                                                                                                                                                                                                                                                                                                                                                                                                                                                                                                                                                                                                                                                                                                                                                                                                                                                                                                                                                                                                                                | David Van Assche                                                                                                                                                                                                                                                                                                                                                                                                                                                                                                                                                 | Bedrooms                                                                                                                                                                        | 3                                                         |                                                        |
| - est                                                                                                                                                                                                                                                                                                                                                                                                                                                                                                                                                                                                                                                                                                                                                                                                                                                                                                                                                                                                                                                                                                                                                                                                                                                                                                                                                                                                                                                                                                                                                                                                                                                                                                                                                                                                                                                                                                                                                                                                                                                                                                                          |                                                                                                                                                                                                                                                                                                                                                                                                                                                                                                                                                                                                                                                                                                                                                                                                                                                                                                                                                                                                                                                                                                                                                                                                                                                                                                                                                                                                                                                                                                                                                                                                                                                                                                                                                                                                                                                                                                                                                                                                                                                                                                                                | My Home Group Real Estate                                                                                                                                                                                                                                                                                                                                                                                                                                                                                                                                        | Baths                                                                                                                                                                           | 1 3/4                                                     | 1                                                      |
|                                                                                                                                                                                                                                                                                                                                                                                                                                                                                                                                                                                                                                                                                                                                                                                                                                                                                                                                                                                                                                                                                                                                                                                                                                                                                                                                                                                                                                                                                                                                                                                                                                                                                                                                                                                                                                                                                                                                                                                                                                                                                                                                |                                                                                                                                                                                                                                                                                                                                                                                                                                                                                                                                                                                                                                                                                                                                                                                                                                                                                                                                                                                                                                                                                                                                                                                                                                                                                                                                                                                                                                                                                                                                                                                                                                                                                                                                                                                                                                                                                                                                                                                                                                                                                                                                | 480-470-1707 480-470-1707                                                                                                                                                                                                                                                                                                                                                                                                                                                                                                                                        | Parking                                                                                                                                                                         | 2G                                                        | -                                                      |
|                                                                                                                                                                                                                                                                                                                                                                                                                                                                                                                                                                                                                                                                                                                                                                                                                                                                                                                                                                                                                                                                                                                                                                                                                                                                                                                                                                                                                                                                                                                                                                                                                                                                                                                                                                                                                                                                                                                                                                                                                                                                                                                                |                                                                                                                                                                                                                                                                                                                                                                                                                                                                                                                                                                                                                                                                                                                                                                                                                                                                                                                                                                                                                                                                                                                                                                                                                                                                                                                                                                                                                                                                                                                                                                                                                                                                                                                                                                                                                                                                                                                                                                                                                                                                                                                                | Website www.PhoenixAreaHome.com                                                                                                                                                                                                                                                                                                                                                                                                                                                                                                                                  | Sqft                                                                                                                                                                            | 1,53                                                      | 6                                                      |
|                                                                                                                                                                                                                                                                                                                                                                                                                                                                                                                                                                                                                                                                                                                                                                                                                                                                                                                                                                                                                                                                                                                                                                                                                                                                                                                                                                                                                                                                                                                                                                                                                                                                                                                                                                                                                                                                                                                                                                                                                                                                                                                                |                                                                                                                                                                                                                                                                                                                                                                                                                                                                                                                                                                                                                                                                                                                                                                                                                                                                                                                                                                                                                                                                                                                                                                                                                                                                                                                                                                                                                                                                                                                                                                                                                                                                                                                                                                                                                                                                                                                                                                                                                                                                                                                                | David@PhoenixAreaHome.com                                                                                                                                                                                                                                                                                                                                                                                                                                                                                                                                        | Lot Included                                                                                                                                                                    | Y                                                         |                                                        |
| REAL PROPERTY OF THE PARTY OF T |                                                                                                                                                                                                                                                                                                                                                                                                                                                                                                                                                                                                                                                                                                                                                                                                                                                                                                                                                                                                                                                                                                                                                                                                                                                                                                                                                                                                                                                                                                                                                                                                                                                                                                                                                                                                                                                                                                                                                                                                                                                                                                                                |                                                                                                                                                                                                                                                                                                                                                                                                                                                                                                                                                                  | Lot Premium                                                                                                                                                                     |                                                           | ded, if any                                            |
|                                                                                                                                                                                                                                                                                                                                                                                                                                                                                                                                                                                                                                                                                                                                                                                                                                                                                                                                                                                                                                                                                                                                                                                                                                                                                                                                                                                                                                                                                                                                                                                                                                                                                                                                                                                                                                                                                                                                                                                                                                                                                                                                |                                                                                                                                                                                                                                                                                                                                                                                                                                                                                                                                                                                                                                                                                                                                                                                                                                                                                                                                                                                                                                                                                                                                                                                                                                                                                                                                                                                                                                                                                                                                                                                                                                                                                                                                                                                                                                                                                                                                                                                                                                                                                                                                |                                                                                                                                                                                                                                                                                                                                                                                                                                                                                                                                                                  | Sub Plan Price Ra<br>Sub Plan Sqft Rar                                                                                                                                          |                                                           | \$440,990<br>8 - 2,434                                 |
| California ( 199                                                                                                                                                                                                                                                                                                                                                                                                                                                                                                                                                                                                                                                                                                                                                                                                                                                                                                                                                                                                                                                                                                                                                                                                                                                                                                                                                                                                                                                                                                                                                                                                                                                                                                                                                                                                                                                                                                                                                                                                                                                                                                               | and the second se                                                                                                                                                                                                                                                                                                                                                                                                                                                                                                                                                                                                                                                                                                                                                                                                                                                                                                                                                                                                                                                                                                                                                                                                                                                                                                                                                                                                                            |                                                                                                                                                                                                                                                                                                                                                                                                                                                                                                                                                                  | Last Updated                                                                                                                                                                    | -                                                         | : 02/26/2024                                           |
| TTA DATA                                                                                                                                                                                                                                                                                                                                                                                                                                                                                                                                                                                                                                                                                                                                                                                                                                                                                                                                                                                                                                                                                                                                                                                                                                                                                                                                                                                                                                                                                                                                                                                                                                                                                                                                                                                                                                                                                                                                                                                                                                                                                                                       | and the second s |                                                                                                                                                                                                                                                                                                                                                                                                                                                                                                                                                                  | Association Fee                                                                                                                                                                 | 91.00 Paic                                                |                                                        |
|                                                                                                                                                                                                                                                                                                                                                                                                                                                                                                                                                                                                                                                                                                                                                                                                                                                                                                                                                                                                                                                                                                                                                                                                                                                                                                                                                                                                                                                                                                                                                                                                                                                                                                                                                                                                                                                                                                                                                                                                                                                                                                                                | the second                                                                                                                                                                                                                                                                                                                                                                                                                                                                                                                                                                                                                                                                                                                                                                                                                                                                                                                                                                                                                                                                                                                                                                                                                                                                                                                                                                                                                                                                                                                                                                                                                                                                                                                                                                                                                                                                                                                                                                                                                                                                                                                     |                                                                                                                                                                                                                                                                                                                                                                                                                                                                                                                                                                  | Association Fee                                                                                                                                                                 | Paic                                                      | ,                                                      |
| Maricopa, AZ 85138                                                                                                                                                                                                                                                                                                                                                                                                                                                                                                                                                                                                                                                                                                                                                                                                                                                                                                                                                                                                                                                                                                                                                                                                                                                                                                                                                                                                                                                                                                                                                                                                                                                                                                                                                                                                                                                                                                                                                                                                                                                                                                             |                                                                                                                                                                                                                                                                                                                                                                                                                                                                                                                                                                                                                                                                                                                                                                                                                                                                                                                                                                                                                                                                                                                                                                                                                                                                                                                                                                                                                                                                                                                                                                                                                                                                                                                                                                                                                                                                                                                                                                                                                                                                                                                                |                                                                                                                                                                                                                                                                                                                                                                                                                                                                                                                                                                  |                                                                                                                                                                                 |                                                           |                                                        |
| Included • Covered Pat                                                                                                                                                                                                                                                                                                                                                                                                                                                                                                                                                                                                                                                                                                                                                                                                                                                                                                                                                                                                                                                                                                                                                                                                                                                                                                                                                                                                                                                                                                                                                                                                                                                                                                                                                                                                                                                                                                                                                                                                                                                                                                         | io• Front Landscaping                                                                                                                                                                                                                                                                                                                                                                                                                                                                                                                                                                                                                                                                                                                                                                                                                                                                                                                                                                                                                                                                                                                                                                                                                                                                                                                                                                                                                                                                                                                                                                                                                                                                                                                                                                                                                                                                                                                                                                                                                                                                                                          |                                                                                                                                                                                                                                                                                                                                                                                                                                                                                                                                                                  |                                                                                                                                                                                 |                                                           | ncy 02/27/2024                                         |
| Choice of                                                                                                                                                                                                                                                                                                                                                                                                                                                                                                                                                                                                                                                                                                                                                                                                                                                                                                                                                                                                                                                                                                                                                                                                                                                                                                                                                                                                                                                                                                                                                                                                                                                                                                                                                                                                                                                                                                                                                                                                                                                                                                                      |                                                                                                                                                                                                                                                                                                                                                                                                                                                                                                                                                                                                                                                                                                                                                                                                                                                                                                                                                                                                                                                                                                                                                                                                                                                                                                                                                                                                                                                                                                                                                                                                                                                                                                                                                                                                                                                                                                                                                                                                                                                                                                                                |                                                                                                                                                                                                                                                                                                                                                                                                                                                                                                                                                                  |                                                                                                                                                                                 | Possession                                                | Move-In<br>Ready                                       |
| Spec The kitchen in<br>Remarks watering syste                                                                                                                                                                                                                                                                                                                                                                                                                                                                                                                                                                                                                                                                                                                                                                                                                                                                                                                                                                                                                                                                                                                                                                                                                                                                                                                                                                                                                                                                                                                                                                                                                                                                                                                                                                                                                                                                                                                                                                                                                                                                                  | cludes an electric range/oven and grani<br>em.                                                                                                                                                                                                                                                                                                                                                                                                                                                                                                                                                                                                                                                                                                                                                                                                                                                                                                                                                                                                                                                                                                                                                                                                                                                                                                                                                                                                                                                                                                                                                                                                                                                                                                                                                                                                                                                                                                                                                                                                                                                                                 | te countertops. Low-maintenance fror                                                                                                                                                                                                                                                                                                                                                                                                                                                                                                                             | nt yard landscaping with a                                                                                                                                                      | Leaseback<br>Lock Box                                     | Ready                                                  |
| Subo                                                                                                                                                                                                                                                                                                                                                                                                                                                                                                                                                                                                                                                                                                                                                                                                                                                                                                                                                                                                                                                                                                                                                                                                                                                                                                                                                                                                                                                                                                                                                                                                                                                                                                                                                                                                                                                                                                                                                                                                                                                                                                                           | division Features                                                                                                                                                                                                                                                                                                                                                                                                                                                                                                                                                                                                                                                                                                                                                                                                                                                                                                                                                                                                                                                                                                                                                                                                                                                                                                                                                                                                                                                                                                                                                                                                                                                                                                                                                                                                                                                                                                                                                                                                                                                                                                              | Interior Fea                                                                                                                                                                                                                                                                                                                                                                                                                                                                                                                                                     | atures                                                                                                                                                                          | Room / Lo                                                 | cation / Sizes                                         |
| General:                                                                                                                                                                                                                                                                                                                                                                                                                                                                                                                                                                                                                                                                                                                                                                                                                                                                                                                                                                                                                                                                                                                                                                                                                                                                                                                                                                                                                                                                                                                                                                                                                                                                                                                                                                                                                                                                                                                                                                                                                                                                                                                       |                                                                                                                                                                                                                                                                                                                                                                                                                                                                                                                                                                                                                                                                                                                                                                                                                                                                                                                                                                                                                                                                                                                                                                                                                                                                                                                                                                                                                                                                                                                                                                                                                                                                                                                                                                                                                                                                                                                                                                                                                                                                                                                                | Master Bedroom Amenities:                                                                                                                                                                                                                                                                                                                                                                                                                                                                                                                                        |                                                                                                                                                                                 | Master R                                                  | 14'07"x15'06"                                          |
| <ul> <li>Association Fee</li> </ul>                                                                                                                                                                                                                                                                                                                                                                                                                                                                                                                                                                                                                                                                                                                                                                                                                                                                                                                                                                                                                                                                                                                                                                                                                                                                                                                                                                                                                                                                                                                                                                                                                                                                                                                                                                                                                                                                                                                                                                                                                                                                                            | <ul> <li>Master Plan/Planned Community</li> </ul>                                                                                                                                                                                                                                                                                                                                                                                                                                                                                                                                                                                                                                                                                                                                                                                                                                                                                                                                                                                                                                                                                                                                                                                                                                                                                                                                                                                                                                                                                                                                                                                                                                                                                                                                                                                                                                                                                                                                                                                                                                                                              | <ul> <li>Walk-In Closet</li> </ul>                                                                                                                                                                                                                                                                                                                                                                                                                                                                                                                               |                                                                                                                                                                                 | 2 Bed                                                     | 12'03"x10'00"                                          |
|                                                                                                                                                                                                                                                                                                                                                                                                                                                                                                                                                                                                                                                                                                                                                                                                                                                                                                                                                                                                                                                                                                                                                                                                                                                                                                                                                                                                                                                                                                                                                                                                                                                                                                                                                                                                                                                                                                                                                                                                                                                                                                                                |                                                                                                                                                                                                                                                                                                                                                                                                                                                                                                                                                                                                                                                                                                                                                                                                                                                                                                                                                                                                                                                                                                                                                                                                                                                                                                                                                                                                                                                                                                                                                                                                                                                                                                                                                                                                                                                                                                                                                                                                                                                                                                                                |                                                                                                                                                                                                                                                                                                                                                                                                                                                                                                                                                                  |                                                                                                                                                                                 |                                                           |                                                        |
| Outdoor:                                                                                                                                                                                                                                                                                                                                                                                                                                                                                                                                                                                                                                                                                                                                                                                                                                                                                                                                                                                                                                                                                                                                                                                                                                                                                                                                                                                                                                                                                                                                                                                                                                                                                                                                                                                                                                                                                                                                                                                                                                                                                                                       |                                                                                                                                                                                                                                                                                                                                                                                                                                                                                                                                                                                                                                                                                                                                                                                                                                                                                                                                                                                                                                                                                                                                                                                                                                                                                                                                                                                                                                                                                                                                                                                                                                                                                                                                                                                                                                                                                                                                                                                                                                                                                                                                | Master Bath Amenities:                                                                                                                                                                                                                                                                                                                                                                                                                                                                                                                                           |                                                                                                                                                                                 | 3 Bed                                                     | 10'11"x10'00"                                          |
|                                                                                                                                                                                                                                                                                                                                                                                                                                                                                                                                                                                                                                                                                                                                                                                                                                                                                                                                                                                                                                                                                                                                                                                                                                                                                                                                                                                                                                                                                                                                                                                                                                                                                                                                                                                                                                                                                                                                                                                                                                                                                                                                |                                                                                                                                                                                                                                                                                                                                                                                                                                                                                                                                                                                                                                                                                                                                                                                                                                                                                                                                                                                                                                                                                                                                                                                                                                                                                                                                                                                                                                                                                                                                                                                                                                                                                                                                                                                                                                                                                                                                                                                                                                                                                                                                | <ul><li>Master Bath Amenities:</li><li>1 Three-Quarter Bath</li></ul>                                                                                                                                                                                                                                                                                                                                                                                                                                                                                            | • Enclosed Water Closet                                                                                                                                                         |                                                           | 10'11"x10'00"<br>14'04"x10'10"                         |
|                                                                                                                                                                                                                                                                                                                                                                                                                                                                                                                                                                                                                                                                                                                                                                                                                                                                                                                                                                                                                                                                                                                                                                                                                                                                                                                                                                                                                                                                                                                                                                                                                                                                                                                                                                                                                                                                                                                                                                                                                                                                                                                                | es:                                                                                                                                                                                                                                                                                                                                                                                                                                                                                                                                                                                                                                                                                                                                                                                                                                                                                                                                                                                                                                                                                                                                                                                                                                                                                                                                                                                                                                                                                                                                                                                                                                                                                                                                                                                                                                                                                                                                                                                                                                                                                                                            |                                                                                                                                                                                                                                                                                                                                                                                                                                                                                                                                                                  | <ul><li>Enclosed Water Closet</li><li>Exhaust Fan</li></ul>                                                                                                                     | Great C                                                   | 14'04"x10'10"                                          |
| • Tot Lot<br>Energy/Green Feature                                                                                                                                                                                                                                                                                                                                                                                                                                                                                                                                                                                                                                                                                                                                                                                                                                                                                                                                                                                                                                                                                                                                                                                                                                                                                                                                                                                                                                                                                                                                                                                                                                                                                                                                                                                                                                                                                                                                                                                                                                                                                              | es:<br>w • Digital Programmable Thermostat                                                                                                                                                                                                                                                                                                                                                                                                                                                                                                                                                                                                                                                                                                                                                                                                                                                                                                                                                                                                                                                                                                                                                                                                                                                                                                                                                                                                                                                                                                                                                                                                                                                                                                                                                                                                                                                                                                                                                                                                                                                                                     | • 1 Three-Quarter Bath                                                                                                                                                                                                                                                                                                                                                                                                                                                                                                                                           |                                                                                                                                                                                 | Great C<br>Dining                                         |                                                        |
| • Tot Lot<br>Energy/Green Feature                                                                                                                                                                                                                                                                                                                                                                                                                                                                                                                                                                                                                                                                                                                                                                                                                                                                                                                                                                                                                                                                                                                                                                                                                                                                                                                                                                                                                                                                                                                                                                                                                                                                                                                                                                                                                                                                                                                                                                                                                                                                                              |                                                                                                                                                                                                                                                                                                                                                                                                                                                                                                                                                                                                                                                                                                                                                                                                                                                                                                                                                                                                                                                                                                                                                                                                                                                                                                                                                                                                                                                                                                                                                                                                                                                                                                                                                                                                                                                                                                                                                                                                                                                                                                                                | <ul><li>1 Three-Quarter Bath</li><li>Double Sinks</li></ul>                                                                                                                                                                                                                                                                                                                                                                                                                                                                                                      |                                                                                                                                                                                 | Great C                                                   | 14'04"x10'10"                                          |
| • Tot Lot<br>Energy/Green Feature                                                                                                                                                                                                                                                                                                                                                                                                                                                                                                                                                                                                                                                                                                                                                                                                                                                                                                                                                                                                                                                                                                                                                                                                                                                                                                                                                                                                                                                                                                                                                                                                                                                                                                                                                                                                                                                                                                                                                                                                                                                                                              | • Digital Programmable Thermostat                                                                                                                                                                                                                                                                                                                                                                                                                                                                                                                                                                                                                                                                                                                                                                                                                                                                                                                                                                                                                                                                                                                                                                                                                                                                                                                                                                                                                                                                                                                                                                                                                                                                                                                                                                                                                                                                                                                                                                                                                                                                                              | <ul> <li>1 Three-Quarter Bath</li> <li>Double Sinks</li> <li>Living Areas / Options:</li> </ul>                                                                                                                                                                                                                                                                                                                                                                                                                                                                  | • Exhaust Fan                                                                                                                                                                   | Great C<br>Dining                                         | 14'04"x10'10"                                          |
| Tot Lot     Energy/Green Feature     Dual Pane Low E Window                                                                                                                                                                                                                                                                                                                                                                                                                                                                                                                                                                                                                                                                                                                                                                                                                                                                                                                                                                                                                                                                                                                                                                                                                                                                                                                                                                                                                                                                                                                                                                                                                                                                                                                                                                                                                                                                                                                                                                                                                                                                    | • Digital Programmable Thermostat                                                                                                                                                                                                                                                                                                                                                                                                                                                                                                                                                                                                                                                                                                                                                                                                                                                                                                                                                                                                                                                                                                                                                                                                                                                                                                                                                                                                                                                                                                                                                                                                                                                                                                                                                                                                                                                                                                                                                                                                                                                                                              | <ul> <li>1 Three-Quarter Bath</li> <li>Double Sinks</li> <li>Living Areas / Options:</li> <li>Entry Hall/Foyer</li> </ul>                                                                                                                                                                                                                                                                                                                                                                                                                                        | <ul><li>Exhaust Fan</li><li>Great Room</li></ul>                                                                                                                                | Great C<br>Dining<br>Kitchen C                            | 14'04"x10'10"<br>14'04"x8'00"                          |
| <ul> <li>Tot Lot</li> <li>Energy/Green Feature</li> <li>Dual Pane Low E Window</li> <li>Garage Door Opener</li> </ul>                                                                                                                                                                                                                                                                                                                                                                                                                                                                                                                                                                                                                                                                                                                                                                                                                                                                                                                                                                                                                                                                                                                                                                                                                                                                                                                                                                                                                                                                                                                                                                                                                                                                                                                                                                                                                                                                                                                                                                                                          | <ul> <li>Digital Programmable Thermostat</li> <li>Parking</li> </ul>                                                                                                                                                                                                                                                                                                                                                                                                                                                                                                                                                                                                                                                                                                                                                                                                                                                                                                                                                                                                                                                                                                                                                                                                                                                                                                                                                                                                                                                                                                                                                                                                                                                                                                                                                                                                                                                                                                                                                                                                                                                           | <ul> <li>1 Three-Quarter Bath</li> <li>Double Sinks</li> <li>Living Areas / Options:</li> <li>Entry Hall/Foyer</li> <li>Dining:</li> </ul>                                                                                                                                                                                                                                                                                                                                                                                                                       | <ul><li>Exhaust Fan</li><li>Great Room</li></ul>                                                                                                                                | Great C<br>Dining<br>Kitchen C                            | 14'04"x10'10"<br>14'04"x8'00"<br>ation                 |
| Tot Lot Energy/Green Feature Dual Pane Low E Windor Garage Door Opener Size:                                                                                                                                                                                                                                                                                                                                                                                                                                                                                                                                                                                                                                                                                                                                                                                                                                                                                                                                                                                                                                                                                                                                                                                                                                                                                                                                                                                                                                                                                                                                                                                                                                                                                                                                                                                                                                                                                                                                                                                                                                                   | <ul> <li>Digital Programmable Thermostat</li> <li>Parking</li> <li>Lot</li> </ul>                                                                                                                                                                                                                                                                                                                                                                                                                                                                                                                                                                                                                                                                                                                                                                                                                                                                                                                                                                                                                                                                                                                                                                                                                                                                                                                                                                                                                                                                                                                                                                                                                                                                                                                                                                                                                                                                                                                                                                                                                                              | <ul> <li>1 Three-Quarter Bath</li> <li>Double Sinks</li> <li>Living Areas / Options:</li> <li>Entry Hall/Foyer</li> <li>Dining:</li> <li>Dining in Living Room/Great Room</li> </ul>                                                                                                                                                                                                                                                                                                                                                                             | <ul><li>Exhaust Fan</li><li>Great Room</li></ul>                                                                                                                                | Great C<br>Dining<br>Kitchen C<br>LOC<br>C = Ce           | 14'04"×10'10"<br>14'04"×8'00"<br>ation                 |
| <ul> <li>Tot Lot</li> <li>Energy/Green Feature</li> <li>Dual Pane Low E Window</li> <li>Garage Door Opener</li> <li>Size:</li> <li>Lot</li> </ul>                                                                                                                                                                                                                                                                                                                                                                                                                                                                                                                                                                                                                                                                                                                                                                                                                                                                                                                                                                                                                                                                                                                                                                                                                                                                                                                                                                                                                                                                                                                                                                                                                                                                                                                                                                                                                                                                                                                                                                              | <ul> <li>Digital Programmable Thermostat</li> <li>Parking</li> </ul>                                                                                                                                                                                                                                                                                                                                                                                                                                                                                                                                                                                                                                                                                                                                                                                                                                                                                                                                                                                                                                                                                                                                                                                                                                                                                                                                                                                                                                                                                                                                                                                                                                                                                                                                                                                                                                                                                                                                                                                                                                                           | <ul> <li>1 Three-Quarter Bath</li> <li>Double Sinks</li> <li>Living Areas / Options:</li> <li>Entry Hall/Foyer</li> <li>Dining:</li> <li>Dining in Living Room/Great Room</li> <li>Kitchen:</li> </ul>                                                                                                                                                                                                                                                                                                                                                           | • Exhaust Fan<br>• Great Room                                                                                                                                                   | Great C<br>Dining<br>Kitchen C<br>LOC<br>C = Ce<br>F = Fr | 14'04"×10'10"<br>14'04"×8'00"<br>ation<br>enter<br>ont |
| <ul> <li>Tot Lot</li> <li>Energy/Green Feature</li> <li>Dual Pane Low E Window</li> <li>Garage Door Opener</li> <li>Size:</li> <li>Lot</li> <li>Typical Lot Dimension</li> </ul>                                                                                                                                                                                                                                                                                                                                                                                                                                                                                                                                                                                                                                                                                                                                                                                                                                                                                                                                                                                                                                                                                                                                                                                                                                                                                                                                                                                                                                                                                                                                                                                                                                                                                                                                                                                                                                                                                                                                               | <ul> <li>Digital Programmable Thermostat</li> <li>Parking</li> <li>Lot</li> <li>6,601 Sqft</li> </ul>                                                                                                                                                                                                                                                                                                                                                                                                                                                                                                                                                                                                                                                                                                                                                                                                                                                                                                                                                                                                                                                                                                                                                                                                                                                                                                                                                                                                                                                                                                                                                                                                                                                                                                                                                                                                                                                                                                                                                                                                                          | <ul> <li>1 Three-Quarter Bath</li> <li>Double Sinks</li> <li>Living Areas / Options:</li> <li>Entry Hall/Foyer</li> <li>Dining in Living Room/Great Room</li> <li>Kitchen:</li> <li>Dishwasher</li> <li>Disposal</li> <li>Electric Range/Oven</li> </ul>                                                                                                                                                                                                                                                                                                         | Exhaust Fan     Great Room     Microwave                                                                                                                                        | Great C<br>Dining<br>Kitchen C<br>LOC<br>C = Ce           | 14'04"×10'10"<br>14'04"×8'00"<br>ation<br>enter<br>ont |
| <ul> <li>Tot Lot</li> <li>Energy/Green Feature</li> <li>Dual Pane Low E Window</li> <li>Garage Door Opener</li> <li>Size:</li> <li>Lot</li> <li>Typical Lot Dimension</li> <li>Standard</li> </ul>                                                                                                                                                                                                                                                                                                                                                                                                                                                                                                                                                                                                                                                                                                                                                                                                                                                                                                                                                                                                                                                                                                                                                                                                                                                                                                                                                                                                                                                                                                                                                                                                                                                                                                                                                                                                                                                                                                                             | <ul> <li>Digital Programmable Thermostat</li> <li>Parking</li> <li>Lot</li> <li>6,601 Sqft</li> <li>45.0 x 120.0</li> </ul>                                                                                                                                                                                                                                                                                                                                                                                                                                                                                                                                                                                                                                                                                                                                                                                                                                                                                                                                                                                                                                                                                                                                                                                                                                                                                                                                                                                                                                                                                                                                                                                                                                                                                                                                                                                                                                                                                                                                                                                                    | <ul> <li>1 Three-Quarter Bath</li> <li>Double Sinks</li> <li>Living Areas / Options:</li> <li>Entry Hall/Foyer</li> <li>Dining:</li> <li>Dining in Living Room/Great Room</li> <li>Kitchen:</li> <li>Dishwasher</li> <li>Disposal</li> </ul>                                                                                                                                                                                                                                                                                                                     | <ul> <li>Exhaust Fan</li> <li>Great Room</li> <li>Microwave</li> <li>Pantry</li> </ul>                                                                                          | Great C<br>Dining<br>Kitchen C<br>LOC<br>C = Ce<br>F = Fr | 14'04"×10'10"<br>14'04"×8'00"<br>ation<br>enter<br>ont |
| <ul> <li>Tot Lot</li> <li>Energy/Green Feature</li> <li>Dual Pane Low E Window</li> <li>Garage Door Opener</li> <li>Size:</li> <li>Lot</li> <li>Typical Lot Dimension</li> <li>Standard</li> </ul>                                                                                                                                                                                                                                                                                                                                                                                                                                                                                                                                                                                                                                                                                                                                                                                                                                                                                                                                                                                                                                                                                                                                                                                                                                                                                                                                                                                                                                                                                                                                                                                                                                                                                                                                                                                                                                                                                                                             | <ul> <li>Digital Programmable Thermostat</li> <li>Parking</li> <li>Lot</li> <li>6,601 Sqft</li> <li>45.0 x 120.0</li> <li>5,678 Sqft</li> </ul>                                                                                                                                                                                                                                                                                                                                                                                                                                                                                                                                                                                                                                                                                                                                                                                                                                                                                                                                                                                                                                                                                                                                                                                                                                                                                                                                                                                                                                                                                                                                                                                                                                                                                                                                                                                                                                                                                                                                                                                | <ul> <li>1 Three-Quarter Bath</li> <li>Double Sinks</li> <li>Living Areas / Options:</li> <li>Entry Hall/Foyer</li> <li>Dining in Living Room/Great Room</li> <li>Kitchen:</li> <li>Dishwasher</li> <li>Disposal</li> <li>Electric Range/Oven</li> </ul>                                                                                                                                                                                                                                                                                                         | <ul> <li>Exhaust Fan</li> <li>Great Room</li> <li>Microwave</li> <li>Pantry</li> <li>Island</li> </ul>                                                                          | Great C<br>Dining<br>Kitchen C<br>LOC<br>C = Ce<br>F = Fr | 14'04"×10'10"<br>14'04"×8'00"<br>ation<br>enter<br>ont |
| <ul> <li>Tot Lot</li> <li>Energy/Green Feature</li> <li>Dual Pane Low E Window</li> <li>Garage Door Opener</li> <li>Size:</li> <li>Lot</li> <li>Typical Lot Dimension</li> <li>Standard</li> <li>Minimum Size</li> <li>Maximum Size</li> </ul>                                                                                                                                                                                                                                                                                                                                                                                                                                                                                                                                                                                                                                                                                                                                                                                                                                                                                                                                                                                                                                                                                                                                                                                                                                                                                                                                                                                                                                                                                                                                                                                                                                                                                                                                                                                                                                                                                 | <ul> <li>Digital Programmable Thermostat<br/>Parking</li> <li>Lot</li> <li>6,601 Sqft</li> <li>45.0 x 120.0</li> <li>5,678 Sqft</li> <li>5,252 Sqft</li> </ul>                                                                                                                                                                                                                                                                                                                                                                                                                                                                                                                                                                                                                                                                                                                                                                                                                                                                                                                                                                                                                                                                                                                                                                                                                                                                                                                                                                                                                                                                                                                                                                                                                                                                                                                                                                                                                                                                                                                                                                 | <ul> <li>1 Three-Quarter Bath</li> <li>Double Sinks</li> <li>Living Areas / Options:</li> <li>Entry Hall/Foyer</li> <li>Dining:</li> <li>Dining in Living Room/Great Room</li> <li>Kitchen:</li> <li>Dishwasher</li> <li>Disposal</li> <li>Electric Range/Oven</li> <li>Electric Smooth Cooktop</li> <li>Laundry:</li> <li>Room</li> </ul>                                                                                                                                                                                                                       | <ul> <li>Exhaust Fan</li> <li>Great Room</li> <li>Microwave</li> <li>Pantry</li> <li>Island</li> </ul>                                                                          | Great C<br>Dining<br>Kitchen C<br>LOC<br>C = Ce<br>F = Fr | 14'04"×10'10"<br>14'04"×8'00"<br>ation<br>enter<br>ont |
| <ul> <li>Tot Lot</li> <li>Energy/Green Feature</li> <li>Dual Pane Low E Window</li> <li>Garage Door Opener</li> <li>Size:</li> <li>Lot</li> <li>Typical Lot Dimension</li> <li>Standard</li> <li>Minimum Size</li> <li>Maximum Size</li> </ul>                                                                                                                                                                                                                                                                                                                                                                                                                                                                                                                                                                                                                                                                                                                                                                                                                                                                                                                                                                                                                                                                                                                                                                                                                                                                                                                                                                                                                                                                                                                                                                                                                                                                                                                                                                                                                                                                                 | <ul> <li>Digital Programmable Thermostat<br/>Parking</li> <li>Lot</li> <li>6,601 Sqft</li> <li>45.0 x 120.0</li> <li>5,678 Sqft</li> <li>5,252 Sqft</li> </ul>                                                                                                                                                                                                                                                                                                                                                                                                                                                                                                                                                                                                                                                                                                                                                                                                                                                                                                                                                                                                                                                                                                                                                                                                                                                                                                                                                                                                                                                                                                                                                                                                                                                                                                                                                                                                                                                                                                                                                                 | <ul> <li>1 Three-Quarter Bath</li> <li>Double Sinks</li> <li>Living Areas / Options:</li> <li>Entry Hall/Foyer</li> <li>Dining:</li> <li>Dining in Living Room/Great Room</li> <li>Kitchen:</li> <li>Dishwasher</li> <li>Disposal</li> <li>Electric Range/Oven</li> <li>Electric Smooth Cooktop</li> <li>Laundry:</li> </ul>                                                                                                                                                                                                                                     | <ul> <li>Exhaust Fan</li> <li>Great Room</li> <li>Microwave</li> <li>Pantry</li> <li>Island</li> </ul>                                                                          | Great C<br>Dining<br>Kitchen C<br>LOC<br>C = Ce<br>F = Fr | 14'04"×10'10"<br>14'04"×8'00"<br>ation<br>enter<br>ont |
| <ul> <li>Tot Lot</li> <li>Energy/Green Feature</li> <li>Dual Pane Low E Window</li> <li>Garage Door Opener</li> <li>Size: Lot Typical Lot Dimension Standard Minimum Size Maximum Size Type/View:</li></ul>                                                                                                                                                                                                                                                                                                                                                                                                                                                                                                                                                                                                                                                                                                                                                                                                                                                                                                                                                                                                                                                                                                                                                                                                                                                                                                                                                                                                                                                                                                                                                                                                                                                                                                                                                                                                                                                                                                                    | <ul> <li>Digital Programmable Thermostat</li> <li>Parking</li> <li>Lot</li> <li>6,601 Sqft</li> <li>45.0 x 120.0</li> <li>5,678 Sqft</li> <li>5,252 Sqft</li> <li>8,724 Sqft</li> </ul>                                                                                                                                                                                                                                                                                                                                                                                                                                                                                                                                                                                                                                                                                                                                                                                                                                                                                                                                                                                                                                                                                                                                                                                                                                                                                                                                                                                                                                                                                                                                                                                                                                                                                                                                                                                                                                                                                                                                        | <ul> <li>1 Three-Quarter Bath</li> <li>Double Sinks</li> <li>Living Areas / Options:</li> <li>Entry Hall/Foyer</li> <li>Dining:</li> <li>Dining in Living Room/Great Room</li> <li>Kitchen:</li> <li>Dishwasher</li> <li>Disposal</li> <li>Electric Range/Oven</li> <li>Electric Smooth Cooktop</li> <li>Laundry:</li> <li>Room</li> </ul>                                                                                                                                                                                                                       | <ul> <li>Exhaust Fan</li> <li>Great Room</li> <li>Microwave</li> <li>Pantry</li> <li>Island</li> </ul>                                                                          | Great C<br>Dining<br>Kitchen C<br>LOC<br>C = Ce<br>F = Fr | 14'04"×10'10"<br>14'04"×8'00"<br>ation<br>enter<br>ont |
| <ul> <li>Tot Lot</li> <li>Energy/Green Feature</li> <li>Dual Pane Low E Window</li> <li>Garage Door Opener</li> <li>Size: Lot Typical Lot Dimension Standard Minimum Size Maximum Size Type/View: • Standard </li> </ul>                                                                                                                                                                                                                                                                                                                                                                                                                                                                                                                                                                                                                                                                                                                                                                                                                                                                                                                                                                                                                                                                                                                                                                                                                                                                                                                                                                                                                                                                                                                                                                                                                                                                                                                                                                                                                                                                                                       | <ul> <li>Digital Programmable Thermostat</li> <li>Parking</li> <li>Lot</li> <li>6,601 Sqft</li> <li>45.0 x 120.0</li> <li>5,678 Sqft</li> <li>5,252 Sqft</li> <li>8,724 Sqft</li> <li>N/S Lot</li> </ul>                                                                                                                                                                                                                                                                                                                                                                                                                                                                                                                                                                                                                                                                                                                                                                                                                                                                                                                                                                                                                                                                                                                                                                                                                                                                                                                                                                                                                                                                                                                                                                                                                                                                                                                                                                                                                                                                                                                       | <ul> <li>1 Three-Quarter Bath</li> <li>Double Sinks</li> <li>Living Areas / Options:</li> <li>Entry Hall/Foyer</li> <li>Dining:</li> <li>Dining in Living Room/Great Room</li> <li>Kitchen:</li> <li>Dishwasher</li> <li>Disposal</li> <li>Electric Range/Oven</li> <li>Electric Smooth Cooktop</li> <li>Laundry:</li> <li>Room</li> <li>Fireplace(s):</li> </ul>                                                                                                                                                                                                | <ul> <li>Exhaust Fan</li> <li>Great Room</li> <li>Microwave</li> <li>Pantry</li> <li>Island</li> <li>Granite Tops</li> </ul>                                                    | Great C<br>Dining<br>Kitchen C<br>LOC<br>C = Ce<br>F = Fr | 14'04"×10'10"<br>14'04"×8'00"<br>ation<br>enter<br>ont |
| <ul> <li>Tot Lot</li> <li>Energy/Green Feature</li> <li>Dual Pane Low E Window</li> <li>Garage Door Opener</li> <li>Size: Lot Typical Lot Dimension Standard Minimum Size Maximum Size Type/View:</li></ul>                                                                                                                                                                                                                                                                                                                                                                                                                                                                                                                                                                                                                                                                                                                                                                                                                                                                                                                                                                                                                                                                                                                                                                                                                                                                                                                                                                                                                                                                                                                                                                                                                                                                                                                                                                                                                                                                                                                    | <ul> <li>Digital Programmable Thermostat</li> <li>Parking</li> <li>Lot</li> <li>6,601 Sqft</li> <li>45.0 x 120.0</li> <li>5,678 Sqft</li> <li>5,252 Sqft</li> <li>8,724 Sqft</li> <li>N/S Lot</li> </ul>                                                                                                                                                                                                                                                                                                                                                                                                                                                                                                                                                                                                                                                                                                                                                                                                                                                                                                                                                                                                                                                                                                                                                                                                                                                                                                                                                                                                                                                                                                                                                                                                                                                                                                                                                                                                                                                                                                                       | <ul> <li>1 Three-Quarter Bath</li> <li>Double Sinks</li> <li>Living Areas / Options:</li> <li>Entry Hall/Foyer</li> <li>Dining:</li> <li>Dining in Living Room/Great Room</li> <li>Kitchen:</li> <li>Dishwasher</li> <li>Disposal</li> <li>Electric Range/Oven</li> <li>Electric Smooth Cooktop</li> <li>Laundry:</li> <li>Room</li> <li>Fireplace(s):</li> <li>Not Available</li> </ul>                                                                                                                                                                         | <ul> <li>Exhaust Fan</li> <li>Great Room</li> <li>Microwave</li> <li>Pantry</li> <li>Island</li> <li>Granite Tops</li> </ul>                                                    | Great C<br>Dining<br>Kitchen C<br>LOC<br>C = Ce<br>F = Fr | 14'04"×10'10"<br>14'04"×8'00"<br>ation<br>enter<br>ont |
| <ul> <li>Tot Lot</li> <li>Energy/Green Feature</li> <li>Dual Pane Low E Window</li> <li>Garage Door Opener</li> <li>Size:</li> <li>Lot</li> <li>Typical Lot Dimension</li> <li>Standard</li> <li>Minimum Size</li> <li>Maximum Size</li> <li>Type/View:</li> <li>Standard</li> <li>Maricopa Unif/20</li> </ul>                                                                                                                                                                                                                                                                                                                                                                                                                                                                                                                                                                                                                                                                                                                                                                                                                                                                                                                                                                                                                                                                                                                                                                                                                                                                                                                                                                                                                                                                                                                                                                                                                                                                                                                                                                                                                 | <ul> <li>Digital Programmable Thermostat</li> <li>Parking</li> <li>Lot</li> <li>6,601 Sqft</li> <li>45.0 x 120.0</li> <li>5,678 Sqft</li> <li>5,252 Sqft</li> <li>8,724 Sqft</li> <li>N/S Lot</li> </ul>                                                                                                                                                                                                                                                                                                                                                                                                                                                                                                                                                                                                                                                                                                                                                                                                                                                                                                                                                                                                                                                                                                                                                                                                                                                                                                                                                                                                                                                                                                                                                                                                                                                                                                                                                                                                                                                                                                                       | <ul> <li>1 Three-Quarter Bath</li> <li>Double Sinks</li> <li>Living Areas / Options:</li> <li>Entry Hall/Foyer</li> <li>Dining: <ul> <li>Dining in Living Room/Great Room</li> </ul> </li> <li>Dishwasher</li> <li>Dishwasher</li> <li>Disposal</li> <li>Electric Range/Oven</li> <li>Electric Smooth Cooktop</li> </ul> <li>Laudry: <ul> <li>Room</li> <li>Fireplace(s):</li> <li>Not Available</li> </ul> </li>                                                                                                                                                | <ul> <li>Exhaust Fan</li> <li>Great Room</li> <li>Microwave</li> <li>Pantry</li> <li>Island</li> <li>Granite Tops</li> </ul>                                                    | Great C<br>Dining<br>Kitchen C<br>LOC<br>C = Ce<br>F = Fr | 14'04"×10'10"<br>14'04"×8'00"<br>ation<br>enter<br>ont |
| <ul> <li>Tot Lot</li> <li>Energy/Green Feature</li> <li>Dual Pane Low E Window</li> <li>Garage Door Opener</li> <li>Size: <ul> <li>Lot</li> <li>Typical Lot Dimension</li> <li>Standard</li> <li>Minimum Size</li> <li>Type/View:</li> <li>Standard</li> </ul> </li> <li>Maricopa Unif/20</li> <li>Maricopa Unif/20</li> </ul>                                                                                                                                                                                                                                                                                                                                                                                                                                                                                                                                                                                                                                                                                                                                                                                                                                                                                                                                                                                                                                                                                                                                                                                                                                                                                                                                                                                                                                                                                                                                                                                                                                                                                                                                                                                                 | <ul> <li>Digital Programmable Thermostat</li> <li>Parking</li> <li>Lot</li> <li>6,601 Sqft</li> <li>45.0 x 120.0</li> <li>5,678 Sqft</li> <li>5,252 Sqft</li> <li>8,724 Sqft</li> <li>N/S Lot</li> </ul>                                                                                                                                                                                                                                                                                                                                                                                                                                                                                                                                                                                                                                                                                                                                                                                                                                                                                                                                                                                                                                                                                                                                                                                                                                                                                                                                                                                                                                                                                                                                                                                                                                                                                                                                                                                                                                                                                                                       | <ul> <li>1 Three-Quarter Bath</li> <li>Double Sinks</li> <li>Living Areas / Options: <ul> <li>Entry Hall/Foyer</li> </ul> </li> <li>Dining: <ul> <li>Dining in Living Room/Great Room</li> </ul> </li> <li>Kitchen: <ul> <li>Dishwasher</li> <li>Disposal</li> <li>Electric Range/Oven</li> <li>Electric Smooth Cooktop</li> </ul> </li> <li>Laundry: <ul> <li>Room</li> <li>Fireplace(s):</li> <li>Not Available</li> </ul> </li> <li>Exterior Feat</li> </ul>                                                                                                  | <ul> <li>Exhaust Fan</li> <li>Great Room</li> <li>Microwave</li> <li>Pantry</li> <li>Island</li> <li>Granite Tops</li> </ul>                                                    | Great C<br>Dining<br>Kitchen C<br>LOC<br>C = Ce<br>F = Fr | 14'04"×10'10"<br>14'04"×8'00"<br>ation<br>enter<br>ont |
| <ul> <li>Tot Lot</li> <li>Energy/Green Feature</li> <li>Dual Pane Low E Window</li> <li>Garage Door Opener</li> <li>Size: <ul> <li>Lot</li> <li>Typical Lot Dimension</li> <li>Standard</li> <li>Minimum Size</li> <li>Maximum Size</li> </ul> </li> <li>Type/View: <ul> <li>Standard</li> </ul> </li> <li>Maricopa Unif/20</li> <li>Maricopa Unif/20</li> <li>Santa Cruz Elem/K-5</li> </ul>                                                                                                                                                                                                                                                                                                                                                                                                                                                                                                                                                                                                                                                                                                                                                                                                                                                                                                                                                                                                                                                                                                                                                                                                                                                                                                                                                                                                                                                                                                                                                                                                                                                                                                                                  | <ul> <li>Digital Programmable Thermostat<br/>Parking         <ul> <li>Lot</li> <li>6,601 Sqft</li> <li>45.0 x 120.0</li> <li>5,678 Sqft</li> <li>5,252 Sqft</li> <li>8,724 Sqft</li> <li>N/S Lot</li> <li>Districts</li> </ul> </li> </ul>                                                                                                                                                                                                                                                                                                                                                                                                                                                                                                                                                                                                                                                                                                                                                                                                                                                                                                                                                                                                                                                                                                                                                                                                                                                                                                                                                                                                                                                                                                                                                                                                                                                                                                                                                                                                                                                                                     | <ul> <li>1 Three-Quarter Bath</li> <li>Double Sinks</li> <li>Living Areas / Options: <ul> <li>Entry Hall/Foyer</li> </ul> </li> <li>Dining: <ul> <li>Dining in Living Room/Great Room</li> </ul> </li> <li>Kitchen: <ul> <li>Dishwasher</li> <li>Disposal</li> <li>Electric Range/Oven</li> <li>Electric Smooth Cooktop</li> </ul> </li> <li>Laundry: <ul> <li>Room</li> <li>Fireplace(s):</li> <li>Not Available</li> </ul> </li> <li>Exterior Feat</li> <li>Construction: <ul> <li>2x4 Frame</li> </ul> </li> </ul>                                            | <ul> <li>Exhaust Fan</li> <li>Great Room</li> <li>Microwave</li> <li>Pantry</li> <li>Island</li> <li>Granite Tops</li> </ul>                                                    | Great C<br>Dining<br>Kitchen C<br>LOC<br>C = Ce<br>F = Fr | 14'04"×10'10"<br>14'04"×8'00"<br>ation<br>enter<br>ont |
| <ul> <li>Tot Lot</li> <li>Energy/Green Feature</li> <li>Dual Pane Low E Window</li> <li>Garage Door Opener</li> <li>Size: <ul> <li>Lot</li> <li>Typical Lot Dimension</li> <li>Standard</li> <li>Minimum Size</li> <li>Maximum Size</li> </ul> </li> <li>Type/View: <ul> <li>Standard</li> <li>Maricopa Unif/20</li> <li>Maricopa Unif/20</li> <li>Maricopa Unif/20</li> <li>Santa Cruz Elem/K-5</li> <li>Desert Wind MS/6-8</li> </ul> </li> </ul>                                                                                                                                                                                                                                                                                                                                                                                                                                                                                                                                                                                                                                                                                                                                                                                                                                                                                                                                                                                                                                                                                                                                                                                                                                                                                                                                                                                                                                                                                                                                                                                                                                                                            | <ul> <li>Digital Programmable Thermostat<br/>Parking         <ul> <li>Lot</li> <li>6,601 Sqft</li> <li>45.0 x 120.0</li> <li>5,678 Sqft</li> <li>5,252 Sqft</li> <li>8,724 Sqft</li> <li>N/S Lot</li> <li>Districts</li> </ul> </li> </ul>                                                                                                                                                                                                                                                                                                                                                                                                                                                                                                                                                                                                                                                                                                                                                                                                                                                                                                                                                                                                                                                                                                                                                                                                                                                                                                                                                                                                                                                                                                                                                                                                                                                                                                                                                                                                                                                                                     | <ul> <li>1 Three-Quarter Bath</li> <li>Double Sinks</li> <li>Living Areas / Options: <ul> <li>Entry Hall/Foyer</li> </ul> </li> <li>Dining in Living Room/Great Room</li> <li>Kitchen: <ul> <li>Dishwasher</li> <li>Disposal</li> <li>Electric Range/Oven</li> <li>Electric Smooth Cooktop</li> </ul> </li> <li>Laundry: <ul> <li>Room</li> <li>Fireplace(s):</li> <li>Not Available</li> <li>Exterior Feat</li> </ul> </li> <li>Construction: <ul> <li>2x4 Frame</li> <li>Exterior:</li> </ul> </li> </ul>                                                      | <ul> <li>Exhaust Fan</li> <li>Great Room</li> <li>Microwave</li> <li>Pantry</li> <li>Island</li> <li>Granite Tops</li> </ul> atures <ul> <li>Post Tension Foundation</li> </ul> | Great C<br>Dining<br>Kitchen C<br>LOC<br>C = Ce<br>F = Fr | 14'04"×10'10"<br>14'04"×8'00"<br>ation<br>enter<br>ont |
| <ul> <li>Dual Pane Low E Window</li> <li>Garage Door Opener</li> <li>Size: <ul> <li>Lot</li> <li>Typical Lot Dimension</li> <li>Standard</li> <li>Minimum Size</li> <li>Maximum Size</li> </ul> </li> <li>Type/View: <ul> <li>Standard</li> <li>Maricopa Unif/20</li> <li>Maricopa Unif/20</li> <li>Maricopa Unif/20</li> </ul> </li> <li>Santa Cruz Elem/K-5</li> </ul>                                                                                                                                                                                                                                                                                                                                                                                                                                                                                                                                                                                                                                                                                                                                                                                                                                                                                                                                                                                                                                                                                                                                                                                                                                                                                                                                                                                                                                                                                                                                                                                                                                                                                                                                                       | <ul> <li>Digital Programmable Thermostat<br/>Parking         <ul> <li>Lot</li> <li>6,601 Sqft</li> <li>45.0 x 120.0</li> <li>5,678 Sqft</li> <li>5,252 Sqft</li> <li>8,724 Sqft</li> <li>N/S Lot</li> <li>Districts</li> </ul> </li> </ul>                                                                                                                                                                                                                                                                                                                                                                                                                                                                                                                                                                                                                                                                                                                                                                                                                                                                                                                                                                                                                                                                                                                                                                                                                                                                                                                                                                                                                                                                                                                                                                                                                                                                                                                                                                                                                                                                                     | <ul> <li>1 Three-Quarter Bath</li> <li>Double Sinks</li> <li>Living Areas / Options: <ul> <li>Entry Hall/Foyer</li> </ul> </li> <li>Dining in Living Room/Great Room</li> <li>Kitchen: <ul> <li>Dishwasher</li> <li>Disposal</li> <li>Electric Range/Oven</li> <li>Electric Smooth Cooktop</li> </ul> </li> <li>Laundry: <ul> <li>Room</li> </ul> </li> <li>Fireplace(s): <ul> <li>Not Available</li> <li>Exterior Feat</li> </ul> </li> <li>Construction: <ul> <li>2x4 Frame</li> <li>Exterior: <ul> <li>Stucco</li> </ul> </li> </ul></li></ul>                | <ul> <li>Exhaust Fan</li> <li>Great Room</li> <li>Microwave</li> <li>Pantry</li> <li>Island</li> <li>Granite Tops</li> </ul> atures <ul> <li>Post Tension Foundation</li> </ul> | Great C<br>Dining<br>Kitchen C<br>LOC<br>C = Ce<br>F = Fr | 14'04"×10'10"<br>14'04"×8'00"<br>ation<br>enter<br>ont |
| <ul> <li>Tot Lot</li> <li>Energy/Green Feature</li> <li>Dual Pane Low E Window</li> <li>Garage Door Opener</li> <li>Size: <ul> <li>Lot</li> <li>Typical Lot Dimension</li> <li>Standard</li> <li>Minimum Size</li> <li>Maximum Size</li> </ul> </li> <li>Type/View: <ul> <li>Standard</li> <li>Maricopa Unif/20</li> <li>Maricopa Unif/20</li> <li>Maricopa Unif/20</li> </ul> </li> <li>Santa Cruz Elem/K-5</li> <li>Desert Wind MS/6-8</li> </ul>                                                                                                                                                                                                                                                                                                                                                                                                                                                                                                                                                                                                                                                                                                                                                                                                                                                                                                                                                                                                                                                                                                                                                                                                                                                                                                                                                                                                                                                                                                                                                                                                                                                                            | <ul> <li>Digital Programmable Thermostat<br/>Parking         <ul> <li>Lot</li> <li>6,601 Sqft</li> <li>45.0 x 120.0</li> <li>5,678 Sqft</li> <li>5,252 Sqft</li> <li>8,724 Sqft</li> <li>N/S Lot</li> <li>Districts</li> </ul> </li> </ul>                                                                                                                                                                                                                                                                                                                                                                                                                                                                                                                                                                                                                                                                                                                                                                                                                                                                                                                                                                                                                                                                                                                                                                                                                                                                                                                                                                                                                                                                                                                                                                                                                                                                                                                                                                                                                                                                                     | <ul> <li>1 Three-Quarter Bath</li> <li>Double Sinks</li> <li>Living Areas / Options: <ul> <li>Entry Hall/Foyer</li> </ul> </li> <li>Dining in Living Room/Great Room</li> <li>Kitchen: <ul> <li>Dishwasher</li> <li>Disposal</li> <li>Electric Range/Oven</li> <li>Electric Smooth Cooktop</li> </ul> </li> <li>Laundry: <ul> <li>Room</li> </ul> </li> <li>Fireplace(s): <ul> <li>Not Available</li> <li>Exterior Feat</li> </ul> </li> <li>Construction: <ul> <li>2x4 Frame</li> <li>Exterior: <ul> <li>Stucco</li> <li>Roof:</li> </ul> </li> </ul></li></ul> | <ul> <li>Exhaust Fan</li> <li>Great Room</li> <li>Microwave</li> <li>Pantry</li> <li>Island</li> <li>Granite Tops</li> </ul> atures <ul> <li>Post Tension Foundation</li> </ul> | Great C<br>Dining<br>Kitchen C<br>LOC<br>C = Ce<br>F = Fr | 14'04"×10'10"<br>14'04"×8'00"<br>ation<br>enter<br>ont |