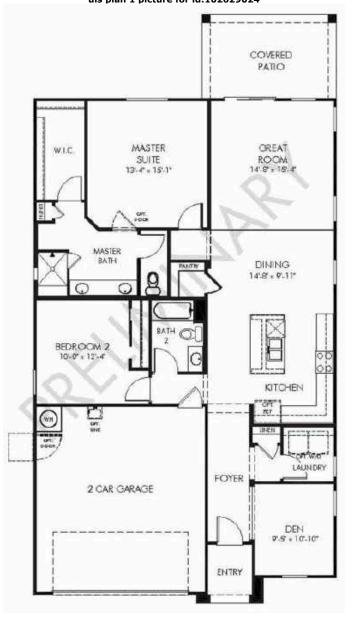

#### Report provided by Ultimate Information Systems on 02-29-2024 07:42 PM

|                                                                                                                                                                                                                                                                                                                                                                                                                                                                                                                                                                                                                                                                                                                                                                                                                                                                                                                                                                                                                                                                                                                                                                                                                                                                                                                                                                                                                                                                                                                                                                                                                                                                                                                                                                                                                                                                                                                                                                                                                                                                                                                                | <b>ID:</b> 1630                                                                                                                                                                                                                                                                                                                                                                                                                                                                                                                                                                                                                                                                                                                                                                                                                                                                                                                                                                                                                                                                                                                                                                                                                                                                                                                                                                                                                                                                                                                                                                                                                                                                                                                                                                                                                                                                                                                                                                                                                                                                                                                | 0687953 Single Family Detached                                                                                                                                                                                                                                                                                                                                                                                                                                                                                                                                   | Spec                                                                                                                                                                            | :                                                         | \$299,990                                              |
|--------------------------------------------------------------------------------------------------------------------------------------------------------------------------------------------------------------------------------------------------------------------------------------------------------------------------------------------------------------------------------------------------------------------------------------------------------------------------------------------------------------------------------------------------------------------------------------------------------------------------------------------------------------------------------------------------------------------------------------------------------------------------------------------------------------------------------------------------------------------------------------------------------------------------------------------------------------------------------------------------------------------------------------------------------------------------------------------------------------------------------------------------------------------------------------------------------------------------------------------------------------------------------------------------------------------------------------------------------------------------------------------------------------------------------------------------------------------------------------------------------------------------------------------------------------------------------------------------------------------------------------------------------------------------------------------------------------------------------------------------------------------------------------------------------------------------------------------------------------------------------------------------------------------------------------------------------------------------------------------------------------------------------------------------------------------------------------------------------------------------------|--------------------------------------------------------------------------------------------------------------------------------------------------------------------------------------------------------------------------------------------------------------------------------------------------------------------------------------------------------------------------------------------------------------------------------------------------------------------------------------------------------------------------------------------------------------------------------------------------------------------------------------------------------------------------------------------------------------------------------------------------------------------------------------------------------------------------------------------------------------------------------------------------------------------------------------------------------------------------------------------------------------------------------------------------------------------------------------------------------------------------------------------------------------------------------------------------------------------------------------------------------------------------------------------------------------------------------------------------------------------------------------------------------------------------------------------------------------------------------------------------------------------------------------------------------------------------------------------------------------------------------------------------------------------------------------------------------------------------------------------------------------------------------------------------------------------------------------------------------------------------------------------------------------------------------------------------------------------------------------------------------------------------------------------------------------------------------------------------------------------------------|------------------------------------------------------------------------------------------------------------------------------------------------------------------------------------------------------------------------------------------------------------------------------------------------------------------------------------------------------------------------------------------------------------------------------------------------------------------------------------------------------------------------------------------------------------------|---------------------------------------------------------------------------------------------------------------------------------------------------------------------------------|-----------------------------------------------------------|--------------------------------------------------------|
|                                                                                                                                                                                                                                                                                                                                                                                                                                                                                                                                                                                                                                                                                                                                                                                                                                                                                                                                                                                                                                                                                                                                                                                                                                                                                                                                                                                                                                                                                                                                                                                                                                                                                                                                                                                                                                                                                                                                                                                                                                                                                                                                |                                                                                                                                                                                                                                                                                                                                                                                                                                                                                                                                                                                                                                                                                                                                                                                                                                                                                                                                                                                                                                                                                                                                                                                                                                                                                                                                                                                                                                                                                                                                                                                                                                                                                                                                                                                                                                                                                                                                                                                                                                                                                                                                |                                                                                                                                                                                                                                                                                                                                                                                                                                                                                                                                                                  | Levels                                                                                                                                                                          | 1                                                         |                                                        |
|                                                                                                                                                                                                                                                                                                                                                                                                                                                                                                                                                                                                                                                                                                                                                                                                                                                                                                                                                                                                                                                                                                                                                                                                                                                                                                                                                                                                                                                                                                                                                                                                                                                                                                                                                                                                                                                                                                                                                                                                                                                                                                                                |                                                                                                                                                                                                                                                                                                                                                                                                                                                                                                                                                                                                                                                                                                                                                                                                                                                                                                                                                                                                                                                                                                                                                                                                                                                                                                                                                                                                                                                                                                                                                                                                                                                                                                                                                                                                                                                                                                                                                                                                                                                                                                                                | David Van Assche                                                                                                                                                                                                                                                                                                                                                                                                                                                                                                                                                 | Bedrooms                                                                                                                                                                        | 3                                                         |                                                        |
| - est                                                                                                                                                                                                                                                                                                                                                                                                                                                                                                                                                                                                                                                                                                                                                                                                                                                                                                                                                                                                                                                                                                                                                                                                                                                                                                                                                                                                                                                                                                                                                                                                                                                                                                                                                                                                                                                                                                                                                                                                                                                                                                                          |                                                                                                                                                                                                                                                                                                                                                                                                                                                                                                                                                                                                                                                                                                                                                                                                                                                                                                                                                                                                                                                                                                                                                                                                                                                                                                                                                                                                                                                                                                                                                                                                                                                                                                                                                                                                                                                                                                                                                                                                                                                                                                                                | My Home Group Real Estate                                                                                                                                                                                                                                                                                                                                                                                                                                                                                                                                        | Baths                                                                                                                                                                           | 1 3/4                                                     | 1                                                      |
|                                                                                                                                                                                                                                                                                                                                                                                                                                                                                                                                                                                                                                                                                                                                                                                                                                                                                                                                                                                                                                                                                                                                                                                                                                                                                                                                                                                                                                                                                                                                                                                                                                                                                                                                                                                                                                                                                                                                                                                                                                                                                                                                |                                                                                                                                                                                                                                                                                                                                                                                                                                                                                                                                                                                                                                                                                                                                                                                                                                                                                                                                                                                                                                                                                                                                                                                                                                                                                                                                                                                                                                                                                                                                                                                                                                                                                                                                                                                                                                                                                                                                                                                                                                                                                                                                | 480-470-1707 480-470-1707                                                                                                                                                                                                                                                                                                                                                                                                                                                                                                                                        | Parking                                                                                                                                                                         | 2G                                                        | -                                                      |
|                                                                                                                                                                                                                                                                                                                                                                                                                                                                                                                                                                                                                                                                                                                                                                                                                                                                                                                                                                                                                                                                                                                                                                                                                                                                                                                                                                                                                                                                                                                                                                                                                                                                                                                                                                                                                                                                                                                                                                                                                                                                                                                                |                                                                                                                                                                                                                                                                                                                                                                                                                                                                                                                                                                                                                                                                                                                                                                                                                                                                                                                                                                                                                                                                                                                                                                                                                                                                                                                                                                                                                                                                                                                                                                                                                                                                                                                                                                                                                                                                                                                                                                                                                                                                                                                                | Website www.PhoenixAreaHome.com                                                                                                                                                                                                                                                                                                                                                                                                                                                                                                                                  | Sqft                                                                                                                                                                            | 1,53                                                      | 6                                                      |
|                                                                                                                                                                                                                                                                                                                                                                                                                                                                                                                                                                                                                                                                                                                                                                                                                                                                                                                                                                                                                                                                                                                                                                                                                                                                                                                                                                                                                                                                                                                                                                                                                                                                                                                                                                                                                                                                                                                                                                                                                                                                                                                                |                                                                                                                                                                                                                                                                                                                                                                                                                                                                                                                                                                                                                                                                                                                                                                                                                                                                                                                                                                                                                                                                                                                                                                                                                                                                                                                                                                                                                                                                                                                                                                                                                                                                                                                                                                                                                                                                                                                                                                                                                                                                                                                                | David@PhoenixAreaHome.com                                                                                                                                                                                                                                                                                                                                                                                                                                                                                                                                        | Lot Included                                                                                                                                                                    | Y                                                         |                                                        |
| REAL PROPERTY OF THE PARTY OF T |                                                                                                                                                                                                                                                                                                                                                                                                                                                                                                                                                                                                                                                                                                                                                                                                                                                                                                                                                                                                                                                                                                                                                                                                                                                                                                                                                                                                                                                                                                                                                                                                                                                                                                                                                                                                                                                                                                                                                                                                                                                                                                                                |                                                                                                                                                                                                                                                                                                                                                                                                                                                                                                                                                                  | Lot Premium                                                                                                                                                                     |                                                           | ded, if any                                            |
|                                                                                                                                                                                                                                                                                                                                                                                                                                                                                                                                                                                                                                                                                                                                                                                                                                                                                                                                                                                                                                                                                                                                                                                                                                                                                                                                                                                                                                                                                                                                                                                                                                                                                                                                                                                                                                                                                                                                                                                                                                                                                                                                |                                                                                                                                                                                                                                                                                                                                                                                                                                                                                                                                                                                                                                                                                                                                                                                                                                                                                                                                                                                                                                                                                                                                                                                                                                                                                                                                                                                                                                                                                                                                                                                                                                                                                                                                                                                                                                                                                                                                                                                                                                                                                                                                |                                                                                                                                                                                                                                                                                                                                                                                                                                                                                                                                                                  | Sub Plan Price Ra<br>Sub Plan Sqft Rar                                                                                                                                          |                                                           | \$440,990<br>8 - 2,434                                 |
| California ( 199                                                                                                                                                                                                                                                                                                                                                                                                                                                                                                                                                                                                                                                                                                                                                                                                                                                                                                                                                                                                                                                                                                                                                                                                                                                                                                                                                                                                                                                                                                                                                                                                                                                                                                                                                                                                                                                                                                                                                                                                                                                                                                               | and the second se                                                                                                                                                                                                                                                                                                                                                                                                                                                                                                                                                                                                                                                                                                                                                                                                                                                                                                                                                                                                                                                                                                                                                                                                                                                                                                                                                                                                                            |                                                                                                                                                                                                                                                                                                                                                                                                                                                                                                                                                                  | Last Updated                                                                                                                                                                    | -                                                         | : 02/26/2024                                           |
| TTA DATA                                                                                                                                                                                                                                                                                                                                                                                                                                                                                                                                                                                                                                                                                                                                                                                                                                                                                                                                                                                                                                                                                                                                                                                                                                                                                                                                                                                                                                                                                                                                                                                                                                                                                                                                                                                                                                                                                                                                                                                                                                                                                                                       | and the second s |                                                                                                                                                                                                                                                                                                                                                                                                                                                                                                                                                                  | Association Fee                                                                                                                                                                 | 91.00 Paic                                                |                                                        |
|                                                                                                                                                                                                                                                                                                                                                                                                                                                                                                                                                                                                                                                                                                                                                                                                                                                                                                                                                                                                                                                                                                                                                                                                                                                                                                                                                                                                                                                                                                                                                                                                                                                                                                                                                                                                                                                                                                                                                                                                                                                                                                                                | the second                                                                                                                                                                                                                                                                                                                                                                                                                                                                                                                                                                                                                                                                                                                                                                                                                                                                                                                                                                                                                                                                                                                                                                                                                                                                                                                                                                                                                                                                                                                                                                                                                                                                                                                                                                                                                                                                                                                                                                                                                                                                                                                     |                                                                                                                                                                                                                                                                                                                                                                                                                                                                                                                                                                  | Association Fee                                                                                                                                                                 | Paic                                                      | ,                                                      |
| Maricopa, AZ 85138                                                                                                                                                                                                                                                                                                                                                                                                                                                                                                                                                                                                                                                                                                                                                                                                                                                                                                                                                                                                                                                                                                                                                                                                                                                                                                                                                                                                                                                                                                                                                                                                                                                                                                                                                                                                                                                                                                                                                                                                                                                                                                             |                                                                                                                                                                                                                                                                                                                                                                                                                                                                                                                                                                                                                                                                                                                                                                                                                                                                                                                                                                                                                                                                                                                                                                                                                                                                                                                                                                                                                                                                                                                                                                                                                                                                                                                                                                                                                                                                                                                                                                                                                                                                                                                                |                                                                                                                                                                                                                                                                                                                                                                                                                                                                                                                                                                  |                                                                                                                                                                                 |                                                           |                                                        |
| Included • Covered Pat                                                                                                                                                                                                                                                                                                                                                                                                                                                                                                                                                                                                                                                                                                                                                                                                                                                                                                                                                                                                                                                                                                                                                                                                                                                                                                                                                                                                                                                                                                                                                                                                                                                                                                                                                                                                                                                                                                                                                                                                                                                                                                         | io• Front Landscaping                                                                                                                                                                                                                                                                                                                                                                                                                                                                                                                                                                                                                                                                                                                                                                                                                                                                                                                                                                                                                                                                                                                                                                                                                                                                                                                                                                                                                                                                                                                                                                                                                                                                                                                                                                                                                                                                                                                                                                                                                                                                                                          |                                                                                                                                                                                                                                                                                                                                                                                                                                                                                                                                                                  |                                                                                                                                                                                 |                                                           | ncy 02/27/2024                                         |
| Choice of                                                                                                                                                                                                                                                                                                                                                                                                                                                                                                                                                                                                                                                                                                                                                                                                                                                                                                                                                                                                                                                                                                                                                                                                                                                                                                                                                                                                                                                                                                                                                                                                                                                                                                                                                                                                                                                                                                                                                                                                                                                                                                                      |                                                                                                                                                                                                                                                                                                                                                                                                                                                                                                                                                                                                                                                                                                                                                                                                                                                                                                                                                                                                                                                                                                                                                                                                                                                                                                                                                                                                                                                                                                                                                                                                                                                                                                                                                                                                                                                                                                                                                                                                                                                                                                                                |                                                                                                                                                                                                                                                                                                                                                                                                                                                                                                                                                                  |                                                                                                                                                                                 | Possession                                                | Move-In<br>Ready                                       |
| Spec The kitchen in<br>Remarks watering syste                                                                                                                                                                                                                                                                                                                                                                                                                                                                                                                                                                                                                                                                                                                                                                                                                                                                                                                                                                                                                                                                                                                                                                                                                                                                                                                                                                                                                                                                                                                                                                                                                                                                                                                                                                                                                                                                                                                                                                                                                                                                                  | cludes an electric range/oven and grani<br>em.                                                                                                                                                                                                                                                                                                                                                                                                                                                                                                                                                                                                                                                                                                                                                                                                                                                                                                                                                                                                                                                                                                                                                                                                                                                                                                                                                                                                                                                                                                                                                                                                                                                                                                                                                                                                                                                                                                                                                                                                                                                                                 | te countertops. Low-maintenance fror                                                                                                                                                                                                                                                                                                                                                                                                                                                                                                                             | nt yard landscaping with a                                                                                                                                                      | Leaseback<br>Lock Box                                     | Ready                                                  |
| Subo                                                                                                                                                                                                                                                                                                                                                                                                                                                                                                                                                                                                                                                                                                                                                                                                                                                                                                                                                                                                                                                                                                                                                                                                                                                                                                                                                                                                                                                                                                                                                                                                                                                                                                                                                                                                                                                                                                                                                                                                                                                                                                                           | division Features                                                                                                                                                                                                                                                                                                                                                                                                                                                                                                                                                                                                                                                                                                                                                                                                                                                                                                                                                                                                                                                                                                                                                                                                                                                                                                                                                                                                                                                                                                                                                                                                                                                                                                                                                                                                                                                                                                                                                                                                                                                                                                              | Interior Fea                                                                                                                                                                                                                                                                                                                                                                                                                                                                                                                                                     | atures                                                                                                                                                                          | Room / Lo                                                 | cation / Sizes                                         |
| General:                                                                                                                                                                                                                                                                                                                                                                                                                                                                                                                                                                                                                                                                                                                                                                                                                                                                                                                                                                                                                                                                                                                                                                                                                                                                                                                                                                                                                                                                                                                                                                                                                                                                                                                                                                                                                                                                                                                                                                                                                                                                                                                       |                                                                                                                                                                                                                                                                                                                                                                                                                                                                                                                                                                                                                                                                                                                                                                                                                                                                                                                                                                                                                                                                                                                                                                                                                                                                                                                                                                                                                                                                                                                                                                                                                                                                                                                                                                                                                                                                                                                                                                                                                                                                                                                                | Master Bedroom Amenities:                                                                                                                                                                                                                                                                                                                                                                                                                                                                                                                                        |                                                                                                                                                                                 | Master R                                                  | 14'07"x15'06"                                          |
| <ul> <li>Association Fee</li> </ul>                                                                                                                                                                                                                                                                                                                                                                                                                                                                                                                                                                                                                                                                                                                                                                                                                                                                                                                                                                                                                                                                                                                                                                                                                                                                                                                                                                                                                                                                                                                                                                                                                                                                                                                                                                                                                                                                                                                                                                                                                                                                                            | <ul> <li>Master Plan/Planned Community</li> </ul>                                                                                                                                                                                                                                                                                                                                                                                                                                                                                                                                                                                                                                                                                                                                                                                                                                                                                                                                                                                                                                                                                                                                                                                                                                                                                                                                                                                                                                                                                                                                                                                                                                                                                                                                                                                                                                                                                                                                                                                                                                                                              | <ul> <li>Walk-In Closet</li> </ul>                                                                                                                                                                                                                                                                                                                                                                                                                                                                                                                               |                                                                                                                                                                                 | 2 Bed                                                     | 12'03"x10'00"                                          |
|                                                                                                                                                                                                                                                                                                                                                                                                                                                                                                                                                                                                                                                                                                                                                                                                                                                                                                                                                                                                                                                                                                                                                                                                                                                                                                                                                                                                                                                                                                                                                                                                                                                                                                                                                                                                                                                                                                                                                                                                                                                                                                                                |                                                                                                                                                                                                                                                                                                                                                                                                                                                                                                                                                                                                                                                                                                                                                                                                                                                                                                                                                                                                                                                                                                                                                                                                                                                                                                                                                                                                                                                                                                                                                                                                                                                                                                                                                                                                                                                                                                                                                                                                                                                                                                                                |                                                                                                                                                                                                                                                                                                                                                                                                                                                                                                                                                                  |                                                                                                                                                                                 |                                                           |                                                        |
| Outdoor:                                                                                                                                                                                                                                                                                                                                                                                                                                                                                                                                                                                                                                                                                                                                                                                                                                                                                                                                                                                                                                                                                                                                                                                                                                                                                                                                                                                                                                                                                                                                                                                                                                                                                                                                                                                                                                                                                                                                                                                                                                                                                                                       |                                                                                                                                                                                                                                                                                                                                                                                                                                                                                                                                                                                                                                                                                                                                                                                                                                                                                                                                                                                                                                                                                                                                                                                                                                                                                                                                                                                                                                                                                                                                                                                                                                                                                                                                                                                                                                                                                                                                                                                                                                                                                                                                | Master Bath Amenities:                                                                                                                                                                                                                                                                                                                                                                                                                                                                                                                                           |                                                                                                                                                                                 | 3 Bed                                                     | 10'11"x10'00"                                          |
|                                                                                                                                                                                                                                                                                                                                                                                                                                                                                                                                                                                                                                                                                                                                                                                                                                                                                                                                                                                                                                                                                                                                                                                                                                                                                                                                                                                                                                                                                                                                                                                                                                                                                                                                                                                                                                                                                                                                                                                                                                                                                                                                |                                                                                                                                                                                                                                                                                                                                                                                                                                                                                                                                                                                                                                                                                                                                                                                                                                                                                                                                                                                                                                                                                                                                                                                                                                                                                                                                                                                                                                                                                                                                                                                                                                                                                                                                                                                                                                                                                                                                                                                                                                                                                                                                | <ul><li>Master Bath Amenities:</li><li>1 Three-Quarter Bath</li></ul>                                                                                                                                                                                                                                                                                                                                                                                                                                                                                            | • Enclosed Water Closet                                                                                                                                                         |                                                           | 10'11"x10'00"<br>14'04"x10'10"                         |
|                                                                                                                                                                                                                                                                                                                                                                                                                                                                                                                                                                                                                                                                                                                                                                                                                                                                                                                                                                                                                                                                                                                                                                                                                                                                                                                                                                                                                                                                                                                                                                                                                                                                                                                                                                                                                                                                                                                                                                                                                                                                                                                                | es:                                                                                                                                                                                                                                                                                                                                                                                                                                                                                                                                                                                                                                                                                                                                                                                                                                                                                                                                                                                                                                                                                                                                                                                                                                                                                                                                                                                                                                                                                                                                                                                                                                                                                                                                                                                                                                                                                                                                                                                                                                                                                                                            |                                                                                                                                                                                                                                                                                                                                                                                                                                                                                                                                                                  | <ul><li>Enclosed Water Closet</li><li>Exhaust Fan</li></ul>                                                                                                                     | Great C                                                   | 14'04"x10'10"                                          |
| • Tot Lot<br>Energy/Green Feature                                                                                                                                                                                                                                                                                                                                                                                                                                                                                                                                                                                                                                                                                                                                                                                                                                                                                                                                                                                                                                                                                                                                                                                                                                                                                                                                                                                                                                                                                                                                                                                                                                                                                                                                                                                                                                                                                                                                                                                                                                                                                              | es:<br>w • Digital Programmable Thermostat                                                                                                                                                                                                                                                                                                                                                                                                                                                                                                                                                                                                                                                                                                                                                                                                                                                                                                                                                                                                                                                                                                                                                                                                                                                                                                                                                                                                                                                                                                                                                                                                                                                                                                                                                                                                                                                                                                                                                                                                                                                                                     | • 1 Three-Quarter Bath                                                                                                                                                                                                                                                                                                                                                                                                                                                                                                                                           |                                                                                                                                                                                 | Great C<br>Dining                                         |                                                        |
| • Tot Lot<br>Energy/Green Feature                                                                                                                                                                                                                                                                                                                                                                                                                                                                                                                                                                                                                                                                                                                                                                                                                                                                                                                                                                                                                                                                                                                                                                                                                                                                                                                                                                                                                                                                                                                                                                                                                                                                                                                                                                                                                                                                                                                                                                                                                                                                                              |                                                                                                                                                                                                                                                                                                                                                                                                                                                                                                                                                                                                                                                                                                                                                                                                                                                                                                                                                                                                                                                                                                                                                                                                                                                                                                                                                                                                                                                                                                                                                                                                                                                                                                                                                                                                                                                                                                                                                                                                                                                                                                                                | <ul><li>1 Three-Quarter Bath</li><li>Double Sinks</li></ul>                                                                                                                                                                                                                                                                                                                                                                                                                                                                                                      |                                                                                                                                                                                 | Great C                                                   | 14'04"x10'10"                                          |
| • Tot Lot<br>Energy/Green Feature                                                                                                                                                                                                                                                                                                                                                                                                                                                                                                                                                                                                                                                                                                                                                                                                                                                                                                                                                                                                                                                                                                                                                                                                                                                                                                                                                                                                                                                                                                                                                                                                                                                                                                                                                                                                                                                                                                                                                                                                                                                                                              | • Digital Programmable Thermostat                                                                                                                                                                                                                                                                                                                                                                                                                                                                                                                                                                                                                                                                                                                                                                                                                                                                                                                                                                                                                                                                                                                                                                                                                                                                                                                                                                                                                                                                                                                                                                                                                                                                                                                                                                                                                                                                                                                                                                                                                                                                                              | <ul> <li>1 Three-Quarter Bath</li> <li>Double Sinks</li> <li>Living Areas / Options:</li> </ul>                                                                                                                                                                                                                                                                                                                                                                                                                                                                  | • Exhaust Fan                                                                                                                                                                   | Great C<br>Dining                                         | 14'04"x10'10"                                          |
| Tot Lot     Energy/Green Feature     Dual Pane Low E Window                                                                                                                                                                                                                                                                                                                                                                                                                                                                                                                                                                                                                                                                                                                                                                                                                                                                                                                                                                                                                                                                                                                                                                                                                                                                                                                                                                                                                                                                                                                                                                                                                                                                                                                                                                                                                                                                                                                                                                                                                                                                    | • Digital Programmable Thermostat                                                                                                                                                                                                                                                                                                                                                                                                                                                                                                                                                                                                                                                                                                                                                                                                                                                                                                                                                                                                                                                                                                                                                                                                                                                                                                                                                                                                                                                                                                                                                                                                                                                                                                                                                                                                                                                                                                                                                                                                                                                                                              | <ul> <li>1 Three-Quarter Bath</li> <li>Double Sinks</li> <li>Living Areas / Options:</li> <li>Entry Hall/Foyer</li> </ul>                                                                                                                                                                                                                                                                                                                                                                                                                                        | <ul><li>Exhaust Fan</li><li>Great Room</li></ul>                                                                                                                                | Great C<br>Dining<br>Kitchen C                            | 14'04"x10'10"<br>14'04"x8'00"                          |
| <ul> <li>Tot Lot</li> <li>Energy/Green Feature</li> <li>Dual Pane Low E Window</li> <li>Garage Door Opener</li> </ul>                                                                                                                                                                                                                                                                                                                                                                                                                                                                                                                                                                                                                                                                                                                                                                                                                                                                                                                                                                                                                                                                                                                                                                                                                                                                                                                                                                                                                                                                                                                                                                                                                                                                                                                                                                                                                                                                                                                                                                                                          | <ul> <li>Digital Programmable Thermostat</li> <li>Parking</li> </ul>                                                                                                                                                                                                                                                                                                                                                                                                                                                                                                                                                                                                                                                                                                                                                                                                                                                                                                                                                                                                                                                                                                                                                                                                                                                                                                                                                                                                                                                                                                                                                                                                                                                                                                                                                                                                                                                                                                                                                                                                                                                           | <ul> <li>1 Three-Quarter Bath</li> <li>Double Sinks</li> <li>Living Areas / Options:</li> <li>Entry Hall/Foyer</li> <li>Dining:</li> </ul>                                                                                                                                                                                                                                                                                                                                                                                                                       | <ul><li>Exhaust Fan</li><li>Great Room</li></ul>                                                                                                                                | Great C<br>Dining<br>Kitchen C                            | 14'04"x10'10"<br>14'04"x8'00"<br>ation                 |
| Tot Lot Energy/Green Feature Dual Pane Low E Windor Garage Door Opener Size:                                                                                                                                                                                                                                                                                                                                                                                                                                                                                                                                                                                                                                                                                                                                                                                                                                                                                                                                                                                                                                                                                                                                                                                                                                                                                                                                                                                                                                                                                                                                                                                                                                                                                                                                                                                                                                                                                                                                                                                                                                                   | <ul> <li>Digital Programmable Thermostat</li> <li>Parking</li> <li>Lot</li> </ul>                                                                                                                                                                                                                                                                                                                                                                                                                                                                                                                                                                                                                                                                                                                                                                                                                                                                                                                                                                                                                                                                                                                                                                                                                                                                                                                                                                                                                                                                                                                                                                                                                                                                                                                                                                                                                                                                                                                                                                                                                                              | <ul> <li>1 Three-Quarter Bath</li> <li>Double Sinks</li> <li>Living Areas / Options:</li> <li>Entry Hall/Foyer</li> <li>Dining:</li> <li>Dining in Living Room/Great Room</li> </ul>                                                                                                                                                                                                                                                                                                                                                                             | <ul><li>Exhaust Fan</li><li>Great Room</li></ul>                                                                                                                                | Great C<br>Dining<br>Kitchen C<br>LOC<br>C = Ce           | 14'04"×10'10"<br>14'04"×8'00"<br>ation                 |
| <ul> <li>Tot Lot</li> <li>Energy/Green Feature</li> <li>Dual Pane Low E Window</li> <li>Garage Door Opener</li> <li>Size:</li> <li>Lot</li> </ul>                                                                                                                                                                                                                                                                                                                                                                                                                                                                                                                                                                                                                                                                                                                                                                                                                                                                                                                                                                                                                                                                                                                                                                                                                                                                                                                                                                                                                                                                                                                                                                                                                                                                                                                                                                                                                                                                                                                                                                              | <ul> <li>Digital Programmable Thermostat</li> <li>Parking</li> </ul>                                                                                                                                                                                                                                                                                                                                                                                                                                                                                                                                                                                                                                                                                                                                                                                                                                                                                                                                                                                                                                                                                                                                                                                                                                                                                                                                                                                                                                                                                                                                                                                                                                                                                                                                                                                                                                                                                                                                                                                                                                                           | <ul> <li>1 Three-Quarter Bath</li> <li>Double Sinks</li> <li>Living Areas / Options:</li> <li>Entry Hall/Foyer</li> <li>Dining:</li> <li>Dining in Living Room/Great Room</li> <li>Kitchen:</li> </ul>                                                                                                                                                                                                                                                                                                                                                           | • Exhaust Fan<br>• Great Room                                                                                                                                                   | Great C<br>Dining<br>Kitchen C<br>LOC<br>C = Ce<br>F = Fr | 14'04"×10'10"<br>14'04"×8'00"<br>ation<br>enter<br>ont |
| <ul> <li>Tot Lot</li> <li>Energy/Green Feature</li> <li>Dual Pane Low E Window</li> <li>Garage Door Opener</li> <li>Size:</li> <li>Lot</li> <li>Typical Lot Dimension</li> </ul>                                                                                                                                                                                                                                                                                                                                                                                                                                                                                                                                                                                                                                                                                                                                                                                                                                                                                                                                                                                                                                                                                                                                                                                                                                                                                                                                                                                                                                                                                                                                                                                                                                                                                                                                                                                                                                                                                                                                               | <ul> <li>Digital Programmable Thermostat</li> <li>Parking</li> <li>Lot</li> <li>6,601 Sqft</li> </ul>                                                                                                                                                                                                                                                                                                                                                                                                                                                                                                                                                                                                                                                                                                                                                                                                                                                                                                                                                                                                                                                                                                                                                                                                                                                                                                                                                                                                                                                                                                                                                                                                                                                                                                                                                                                                                                                                                                                                                                                                                          | <ul> <li>1 Three-Quarter Bath</li> <li>Double Sinks</li> <li>Living Areas / Options:</li> <li>Entry Hall/Foyer</li> <li>Dining in Living Room/Great Room</li> <li>Kitchen:</li> <li>Dishwasher</li> <li>Disposal</li> <li>Electric Range/Oven</li> </ul>                                                                                                                                                                                                                                                                                                         | Exhaust Fan     Great Room     Microwave                                                                                                                                        | Great C<br>Dining<br>Kitchen C<br>LOC<br>C = Ce           | 14'04"×10'10"<br>14'04"×8'00"<br>ation<br>enter<br>ont |
| <ul> <li>Tot Lot</li> <li>Energy/Green Feature</li> <li>Dual Pane Low E Window</li> <li>Garage Door Opener</li> <li>Size:</li> <li>Lot</li> <li>Typical Lot Dimension</li> <li>Standard</li> </ul>                                                                                                                                                                                                                                                                                                                                                                                                                                                                                                                                                                                                                                                                                                                                                                                                                                                                                                                                                                                                                                                                                                                                                                                                                                                                                                                                                                                                                                                                                                                                                                                                                                                                                                                                                                                                                                                                                                                             | <ul> <li>Digital Programmable Thermostat</li> <li>Parking</li> <li>Lot</li> <li>6,601 Sqft</li> <li>45.0 x 120.0</li> </ul>                                                                                                                                                                                                                                                                                                                                                                                                                                                                                                                                                                                                                                                                                                                                                                                                                                                                                                                                                                                                                                                                                                                                                                                                                                                                                                                                                                                                                                                                                                                                                                                                                                                                                                                                                                                                                                                                                                                                                                                                    | <ul> <li>1 Three-Quarter Bath</li> <li>Double Sinks</li> <li>Living Areas / Options:</li> <li>Entry Hall/Foyer</li> <li>Dining:</li> <li>Dining in Living Room/Great Room</li> <li>Kitchen:</li> <li>Dishwasher</li> <li>Disposal</li> </ul>                                                                                                                                                                                                                                                                                                                     | <ul> <li>Exhaust Fan</li> <li>Great Room</li> <li>Microwave</li> <li>Pantry</li> </ul>                                                                                          | Great C<br>Dining<br>Kitchen C<br>LOC<br>C = Ce<br>F = Fr | 14'04"×10'10"<br>14'04"×8'00"<br>ation<br>enter<br>ont |
| <ul> <li>Tot Lot</li> <li>Energy/Green Feature</li> <li>Dual Pane Low E Window</li> <li>Garage Door Opener</li> <li>Size:</li> <li>Lot</li> <li>Typical Lot Dimension</li> <li>Standard</li> </ul>                                                                                                                                                                                                                                                                                                                                                                                                                                                                                                                                                                                                                                                                                                                                                                                                                                                                                                                                                                                                                                                                                                                                                                                                                                                                                                                                                                                                                                                                                                                                                                                                                                                                                                                                                                                                                                                                                                                             | <ul> <li>Digital Programmable Thermostat</li> <li>Parking</li> <li>Lot</li> <li>6,601 Sqft</li> <li>45.0 x 120.0</li> <li>5,678 Sqft</li> </ul>                                                                                                                                                                                                                                                                                                                                                                                                                                                                                                                                                                                                                                                                                                                                                                                                                                                                                                                                                                                                                                                                                                                                                                                                                                                                                                                                                                                                                                                                                                                                                                                                                                                                                                                                                                                                                                                                                                                                                                                | <ul> <li>1 Three-Quarter Bath</li> <li>Double Sinks</li> <li>Living Areas / Options:</li> <li>Entry Hall/Foyer</li> <li>Dining in Living Room/Great Room</li> <li>Kitchen:</li> <li>Dishwasher</li> <li>Disposal</li> <li>Electric Range/Oven</li> </ul>                                                                                                                                                                                                                                                                                                         | <ul> <li>Exhaust Fan</li> <li>Great Room</li> <li>Microwave</li> <li>Pantry</li> <li>Island</li> </ul>                                                                          | Great C<br>Dining<br>Kitchen C<br>LOC<br>C = Ce<br>F = Fr | 14'04"×10'10"<br>14'04"×8'00"<br>ation<br>enter<br>ont |
| <ul> <li>Tot Lot</li> <li>Energy/Green Feature</li> <li>Dual Pane Low E Window</li> <li>Garage Door Opener</li> <li>Size:</li> <li>Lot</li> <li>Typical Lot Dimension</li> <li>Standard</li> <li>Minimum Size</li> <li>Maximum Size</li> </ul>                                                                                                                                                                                                                                                                                                                                                                                                                                                                                                                                                                                                                                                                                                                                                                                                                                                                                                                                                                                                                                                                                                                                                                                                                                                                                                                                                                                                                                                                                                                                                                                                                                                                                                                                                                                                                                                                                 | <ul> <li>Digital Programmable Thermostat<br/>Parking</li> <li>Lot</li> <li>6,601 Sqft</li> <li>45.0 x 120.0</li> <li>5,678 Sqft</li> <li>5,252 Sqft</li> </ul>                                                                                                                                                                                                                                                                                                                                                                                                                                                                                                                                                                                                                                                                                                                                                                                                                                                                                                                                                                                                                                                                                                                                                                                                                                                                                                                                                                                                                                                                                                                                                                                                                                                                                                                                                                                                                                                                                                                                                                 | <ul> <li>1 Three-Quarter Bath</li> <li>Double Sinks</li> <li>Living Areas / Options:</li> <li>Entry Hall/Foyer</li> <li>Dining:</li> <li>Dining in Living Room/Great Room</li> <li>Kitchen:</li> <li>Dishwasher</li> <li>Disposal</li> <li>Electric Range/Oven</li> <li>Electric Smooth Cooktop</li> <li>Laundry:</li> <li>Room</li> </ul>                                                                                                                                                                                                                       | <ul> <li>Exhaust Fan</li> <li>Great Room</li> <li>Microwave</li> <li>Pantry</li> <li>Island</li> </ul>                                                                          | Great C<br>Dining<br>Kitchen C<br>LOC<br>C = Ce<br>F = Fr | 14'04"×10'10"<br>14'04"×8'00"<br>ation<br>enter<br>ont |
| <ul> <li>Tot Lot</li> <li>Energy/Green Feature</li> <li>Dual Pane Low E Window</li> <li>Garage Door Opener</li> <li>Size:</li> <li>Lot</li> <li>Typical Lot Dimension</li> <li>Standard</li> <li>Minimum Size</li> <li>Maximum Size</li> </ul>                                                                                                                                                                                                                                                                                                                                                                                                                                                                                                                                                                                                                                                                                                                                                                                                                                                                                                                                                                                                                                                                                                                                                                                                                                                                                                                                                                                                                                                                                                                                                                                                                                                                                                                                                                                                                                                                                 | <ul> <li>Digital Programmable Thermostat<br/>Parking</li> <li>Lot</li> <li>6,601 Sqft</li> <li>45.0 x 120.0</li> <li>5,678 Sqft</li> <li>5,252 Sqft</li> </ul>                                                                                                                                                                                                                                                                                                                                                                                                                                                                                                                                                                                                                                                                                                                                                                                                                                                                                                                                                                                                                                                                                                                                                                                                                                                                                                                                                                                                                                                                                                                                                                                                                                                                                                                                                                                                                                                                                                                                                                 | <ul> <li>1 Three-Quarter Bath</li> <li>Double Sinks</li> <li>Living Areas / Options:</li> <li>Entry Hall/Foyer</li> <li>Dining:</li> <li>Dining in Living Room/Great Room</li> <li>Kitchen:</li> <li>Dishwasher</li> <li>Disposal</li> <li>Electric Range/Oven</li> <li>Electric Smooth Cooktop</li> <li>Laundry:</li> </ul>                                                                                                                                                                                                                                     | <ul> <li>Exhaust Fan</li> <li>Great Room</li> <li>Microwave</li> <li>Pantry</li> <li>Island</li> </ul>                                                                          | Great C<br>Dining<br>Kitchen C<br>LOC<br>C = Ce<br>F = Fr | 14'04"×10'10"<br>14'04"×8'00"<br>ation<br>enter<br>ont |
| <ul> <li>Tot Lot</li> <li>Energy/Green Feature</li> <li>Dual Pane Low E Window</li> <li>Garage Door Opener</li> <li>Size: Lot Typical Lot Dimension Standard Minimum Size Maximum Size Type/View:</li></ul>                                                                                                                                                                                                                                                                                                                                                                                                                                                                                                                                                                                                                                                                                                                                                                                                                                                                                                                                                                                                                                                                                                                                                                                                                                                                                                                                                                                                                                                                                                                                                                                                                                                                                                                                                                                                                                                                                                                    | <ul> <li>Digital Programmable Thermostat</li> <li>Parking</li> <li>Lot</li> <li>6,601 Sqft</li> <li>45.0 x 120.0</li> <li>5,678 Sqft</li> <li>5,252 Sqft</li> <li>8,724 Sqft</li> </ul>                                                                                                                                                                                                                                                                                                                                                                                                                                                                                                                                                                                                                                                                                                                                                                                                                                                                                                                                                                                                                                                                                                                                                                                                                                                                                                                                                                                                                                                                                                                                                                                                                                                                                                                                                                                                                                                                                                                                        | <ul> <li>1 Three-Quarter Bath</li> <li>Double Sinks</li> <li>Living Areas / Options:</li> <li>Entry Hall/Foyer</li> <li>Dining:</li> <li>Dining in Living Room/Great Room</li> <li>Kitchen:</li> <li>Dishwasher</li> <li>Disposal</li> <li>Electric Range/Oven</li> <li>Electric Smooth Cooktop</li> <li>Laundry:</li> <li>Room</li> </ul>                                                                                                                                                                                                                       | <ul> <li>Exhaust Fan</li> <li>Great Room</li> <li>Microwave</li> <li>Pantry</li> <li>Island</li> </ul>                                                                          | Great C<br>Dining<br>Kitchen C<br>LOC<br>C = Ce<br>F = Fr | 14'04"×10'10"<br>14'04"×8'00"<br>ation<br>enter<br>ont |
| <ul> <li>Tot Lot</li> <li>Energy/Green Feature</li> <li>Dual Pane Low E Window</li> <li>Garage Door Opener</li> <li>Size: Lot Typical Lot Dimension Standard Minimum Size Maximum Size Type/View: • Standard </li> </ul>                                                                                                                                                                                                                                                                                                                                                                                                                                                                                                                                                                                                                                                                                                                                                                                                                                                                                                                                                                                                                                                                                                                                                                                                                                                                                                                                                                                                                                                                                                                                                                                                                                                                                                                                                                                                                                                                                                       | <ul> <li>Digital Programmable Thermostat</li> <li>Parking</li> <li>Lot</li> <li>6,601 Sqft</li> <li>45.0 x 120.0</li> <li>5,678 Sqft</li> <li>5,252 Sqft</li> <li>8,724 Sqft</li> <li>N/S Lot</li> </ul>                                                                                                                                                                                                                                                                                                                                                                                                                                                                                                                                                                                                                                                                                                                                                                                                                                                                                                                                                                                                                                                                                                                                                                                                                                                                                                                                                                                                                                                                                                                                                                                                                                                                                                                                                                                                                                                                                                                       | <ul> <li>1 Three-Quarter Bath</li> <li>Double Sinks</li> <li>Living Areas / Options:</li> <li>Entry Hall/Foyer</li> <li>Dining:</li> <li>Dining in Living Room/Great Room</li> <li>Kitchen:</li> <li>Dishwasher</li> <li>Disposal</li> <li>Electric Range/Oven</li> <li>Electric Smooth Cooktop</li> <li>Laundry:</li> <li>Room</li> <li>Fireplace(s):</li> </ul>                                                                                                                                                                                                | <ul> <li>Exhaust Fan</li> <li>Great Room</li> <li>Microwave</li> <li>Pantry</li> <li>Island</li> <li>Granite Tops</li> </ul>                                                    | Great C<br>Dining<br>Kitchen C<br>LOC<br>C = Ce<br>F = Fr | 14'04"×10'10"<br>14'04"×8'00"<br>ation<br>enter<br>ont |
| <ul> <li>Tot Lot</li> <li>Energy/Green Feature</li> <li>Dual Pane Low E Window</li> <li>Garage Door Opener</li> <li>Size: Lot Typical Lot Dimension Standard Minimum Size Maximum Size Type/View:</li></ul>                                                                                                                                                                                                                                                                                                                                                                                                                                                                                                                                                                                                                                                                                                                                                                                                                                                                                                                                                                                                                                                                                                                                                                                                                                                                                                                                                                                                                                                                                                                                                                                                                                                                                                                                                                                                                                                                                                                    | <ul> <li>Digital Programmable Thermostat</li> <li>Parking</li> <li>Lot</li> <li>6,601 Sqft</li> <li>45.0 x 120.0</li> <li>5,678 Sqft</li> <li>5,252 Sqft</li> <li>8,724 Sqft</li> <li>N/S Lot</li> </ul>                                                                                                                                                                                                                                                                                                                                                                                                                                                                                                                                                                                                                                                                                                                                                                                                                                                                                                                                                                                                                                                                                                                                                                                                                                                                                                                                                                                                                                                                                                                                                                                                                                                                                                                                                                                                                                                                                                                       | <ul> <li>1 Three-Quarter Bath</li> <li>Double Sinks</li> <li>Living Areas / Options:</li> <li>Entry Hall/Foyer</li> <li>Dining:</li> <li>Dining in Living Room/Great Room</li> <li>Kitchen:</li> <li>Dishwasher</li> <li>Disposal</li> <li>Electric Range/Oven</li> <li>Electric Smooth Cooktop</li> <li>Laundry:</li> <li>Room</li> <li>Fireplace(s):</li> <li>Not Available</li> </ul>                                                                                                                                                                         | <ul> <li>Exhaust Fan</li> <li>Great Room</li> <li>Microwave</li> <li>Pantry</li> <li>Island</li> <li>Granite Tops</li> </ul>                                                    | Great C<br>Dining<br>Kitchen C<br>LOC<br>C = Ce<br>F = Fr | 14'04"×10'10"<br>14'04"×8'00"<br>ation<br>enter<br>ont |
| <ul> <li>Tot Lot</li> <li>Energy/Green Feature</li> <li>Dual Pane Low E Window</li> <li>Garage Door Opener</li> <li>Size:</li> <li>Lot</li> <li>Typical Lot Dimension</li> <li>Standard</li> <li>Minimum Size</li> <li>Maximum Size</li> <li>Type/View:</li> <li>Standard</li> <li>Maricopa Unif/20</li> </ul>                                                                                                                                                                                                                                                                                                                                                                                                                                                                                                                                                                                                                                                                                                                                                                                                                                                                                                                                                                                                                                                                                                                                                                                                                                                                                                                                                                                                                                                                                                                                                                                                                                                                                                                                                                                                                 | <ul> <li>Digital Programmable Thermostat</li> <li>Parking</li> <li>Lot</li> <li>6,601 Sqft</li> <li>45.0 x 120.0</li> <li>5,678 Sqft</li> <li>5,252 Sqft</li> <li>8,724 Sqft</li> <li>N/S Lot</li> </ul>                                                                                                                                                                                                                                                                                                                                                                                                                                                                                                                                                                                                                                                                                                                                                                                                                                                                                                                                                                                                                                                                                                                                                                                                                                                                                                                                                                                                                                                                                                                                                                                                                                                                                                                                                                                                                                                                                                                       | <ul> <li>1 Three-Quarter Bath</li> <li>Double Sinks</li> <li>Living Areas / Options:</li> <li>Entry Hall/Foyer</li> <li>Dining: <ul> <li>Dining in Living Room/Great Room</li> </ul> </li> <li>Dishwasher</li> <li>Dishwasher</li> <li>Disposal</li> <li>Electric Range/Oven</li> <li>Electric Smooth Cooktop</li> </ul> <li>Laudry: <ul> <li>Room</li> <li>Fireplace(s):</li> <li>Not Available</li> </ul> </li>                                                                                                                                                | <ul> <li>Exhaust Fan</li> <li>Great Room</li> <li>Microwave</li> <li>Pantry</li> <li>Island</li> <li>Granite Tops</li> </ul>                                                    | Great C<br>Dining<br>Kitchen C<br>LOC<br>C = Ce<br>F = Fr | 14'04"×10'10"<br>14'04"×8'00"<br>ation<br>enter<br>ont |
| <ul> <li>Tot Lot</li> <li>Energy/Green Feature</li> <li>Dual Pane Low E Window</li> <li>Garage Door Opener</li> <li>Size: <ul> <li>Lot</li> <li>Typical Lot Dimension</li> <li>Standard</li> <li>Minimum Size</li> <li>Type/View:</li> <li>Standard</li> </ul> </li> <li>Maricopa Unif/20</li> <li>Maricopa Unif/20</li> </ul>                                                                                                                                                                                                                                                                                                                                                                                                                                                                                                                                                                                                                                                                                                                                                                                                                                                                                                                                                                                                                                                                                                                                                                                                                                                                                                                                                                                                                                                                                                                                                                                                                                                                                                                                                                                                 | <ul> <li>Digital Programmable Thermostat</li> <li>Parking</li> <li>Lot</li> <li>6,601 Sqft</li> <li>45.0 x 120.0</li> <li>5,678 Sqft</li> <li>5,252 Sqft</li> <li>8,724 Sqft</li> <li>N/S Lot</li> </ul>                                                                                                                                                                                                                                                                                                                                                                                                                                                                                                                                                                                                                                                                                                                                                                                                                                                                                                                                                                                                                                                                                                                                                                                                                                                                                                                                                                                                                                                                                                                                                                                                                                                                                                                                                                                                                                                                                                                       | <ul> <li>1 Three-Quarter Bath</li> <li>Double Sinks</li> <li>Living Areas / Options: <ul> <li>Entry Hall/Foyer</li> </ul> </li> <li>Dining: <ul> <li>Dining in Living Room/Great Room</li> </ul> </li> <li>Kitchen: <ul> <li>Dishwasher</li> <li>Disposal</li> <li>Electric Range/Oven</li> <li>Electric Smooth Cooktop</li> </ul> </li> <li>Laundry: <ul> <li>Room</li> <li>Fireplace(s):</li> <li>Not Available</li> </ul> </li> <li>Exterior Feat</li> </ul>                                                                                                  | <ul> <li>Exhaust Fan</li> <li>Great Room</li> <li>Microwave</li> <li>Pantry</li> <li>Island</li> <li>Granite Tops</li> </ul>                                                    | Great C<br>Dining<br>Kitchen C<br>LOC<br>C = Ce<br>F = Fr | 14'04"×10'10"<br>14'04"×8'00"<br>ation<br>enter<br>ont |
| <ul> <li>Tot Lot</li> <li>Energy/Green Feature</li> <li>Dual Pane Low E Window</li> <li>Garage Door Opener</li> <li>Size: <ul> <li>Lot</li> <li>Typical Lot Dimension</li> <li>Standard</li> <li>Minimum Size</li> <li>Maximum Size</li> </ul> </li> <li>Type/View: <ul> <li>Standard</li> </ul> </li> <li>Maricopa Unif/20</li> <li>Maricopa Unif/20</li> <li>Santa Cruz Elem/K-5</li> </ul>                                                                                                                                                                                                                                                                                                                                                                                                                                                                                                                                                                                                                                                                                                                                                                                                                                                                                                                                                                                                                                                                                                                                                                                                                                                                                                                                                                                                                                                                                                                                                                                                                                                                                                                                  | <ul> <li>Digital Programmable Thermostat<br/>Parking         <ul> <li>Lot</li> <li>6,601 Sqft</li> <li>45.0 x 120.0</li> <li>5,678 Sqft</li> <li>5,252 Sqft</li> <li>8,724 Sqft</li> <li>N/S Lot</li> <li>Districts</li> </ul> </li> </ul>                                                                                                                                                                                                                                                                                                                                                                                                                                                                                                                                                                                                                                                                                                                                                                                                                                                                                                                                                                                                                                                                                                                                                                                                                                                                                                                                                                                                                                                                                                                                                                                                                                                                                                                                                                                                                                                                                     | <ul> <li>1 Three-Quarter Bath</li> <li>Double Sinks</li> <li>Living Areas / Options: <ul> <li>Entry Hall/Foyer</li> </ul> </li> <li>Dining: <ul> <li>Dining in Living Room/Great Room</li> </ul> </li> <li>Kitchen: <ul> <li>Dishwasher</li> <li>Disposal</li> <li>Electric Range/Oven</li> <li>Electric Smooth Cooktop</li> </ul> </li> <li>Laundry: <ul> <li>Room</li> <li>Fireplace(s):</li> <li>Not Available</li> </ul> </li> <li>Exterior Feat</li> <li>Construction: <ul> <li>2x4 Frame</li> </ul> </li> </ul>                                            | <ul> <li>Exhaust Fan</li> <li>Great Room</li> <li>Microwave</li> <li>Pantry</li> <li>Island</li> <li>Granite Tops</li> </ul>                                                    | Great C<br>Dining<br>Kitchen C<br>LOC<br>C = Ce<br>F = Fr | 14'04"×10'10"<br>14'04"×8'00"<br>ation<br>enter<br>ont |
| <ul> <li>Tot Lot</li> <li>Energy/Green Feature</li> <li>Dual Pane Low E Window</li> <li>Garage Door Opener</li> <li>Size: <ul> <li>Lot</li> <li>Typical Lot Dimension</li> <li>Standard</li> <li>Minimum Size</li> <li>Maximum Size</li> </ul> </li> <li>Type/View: <ul> <li>Standard</li> <li>Maricopa Unif/20</li> <li>Maricopa Unif/20</li> <li>Maricopa Unif/20</li> <li>Santa Cruz Elem/K-5</li> <li>Desert Wind MS/6-8</li> </ul> </li> </ul>                                                                                                                                                                                                                                                                                                                                                                                                                                                                                                                                                                                                                                                                                                                                                                                                                                                                                                                                                                                                                                                                                                                                                                                                                                                                                                                                                                                                                                                                                                                                                                                                                                                                            | <ul> <li>Digital Programmable Thermostat<br/>Parking         <ul> <li>Lot</li> <li>6,601 Sqft</li> <li>45.0 x 120.0</li> <li>5,678 Sqft</li> <li>5,252 Sqft</li> <li>8,724 Sqft</li> <li>N/S Lot</li> <li>Districts</li> </ul> </li> </ul>                                                                                                                                                                                                                                                                                                                                                                                                                                                                                                                                                                                                                                                                                                                                                                                                                                                                                                                                                                                                                                                                                                                                                                                                                                                                                                                                                                                                                                                                                                                                                                                                                                                                                                                                                                                                                                                                                     | <ul> <li>1 Three-Quarter Bath</li> <li>Double Sinks</li> <li>Living Areas / Options: <ul> <li>Entry Hall/Foyer</li> </ul> </li> <li>Dining in Living Room/Great Room</li> <li>Kitchen: <ul> <li>Dishwasher</li> <li>Disposal</li> <li>Electric Range/Oven</li> <li>Electric Smooth Cooktop</li> </ul> </li> <li>Laundry: <ul> <li>Room</li> <li>Fireplace(s):</li> <li>Not Available</li> <li>Exterior Feat</li> </ul> </li> <li>Construction: <ul> <li>2x4 Frame</li> <li>Exterior:</li> </ul> </li> </ul>                                                      | <ul> <li>Exhaust Fan</li> <li>Great Room</li> <li>Microwave</li> <li>Pantry</li> <li>Island</li> <li>Granite Tops</li> </ul> atures <ul> <li>Post Tension Foundation</li> </ul> | Great C<br>Dining<br>Kitchen C<br>LOC<br>C = Ce<br>F = Fr | 14'04"×10'10"<br>14'04"×8'00"<br>ation<br>enter<br>ont |
| <ul> <li>Dual Pane Low E Window</li> <li>Garage Door Opener</li> <li>Size: <ul> <li>Lot</li> <li>Typical Lot Dimension</li> <li>Standard</li> <li>Minimum Size</li> <li>Maximum Size</li> </ul> </li> <li>Type/View: <ul> <li>Standard</li> <li>Maricopa Unif/20</li> <li>Maricopa Unif/20</li> <li>Maricopa Unif/20</li> </ul> </li> <li>Santa Cruz Elem/K-5</li> </ul>                                                                                                                                                                                                                                                                                                                                                                                                                                                                                                                                                                                                                                                                                                                                                                                                                                                                                                                                                                                                                                                                                                                                                                                                                                                                                                                                                                                                                                                                                                                                                                                                                                                                                                                                                       | <ul> <li>Digital Programmable Thermostat<br/>Parking         <ul> <li>Lot</li> <li>6,601 Sqft</li> <li>45.0 x 120.0</li> <li>5,678 Sqft</li> <li>5,252 Sqft</li> <li>8,724 Sqft</li> <li>N/S Lot</li> <li>Districts</li> </ul> </li> </ul>                                                                                                                                                                                                                                                                                                                                                                                                                                                                                                                                                                                                                                                                                                                                                                                                                                                                                                                                                                                                                                                                                                                                                                                                                                                                                                                                                                                                                                                                                                                                                                                                                                                                                                                                                                                                                                                                                     | <ul> <li>1 Three-Quarter Bath</li> <li>Double Sinks</li> <li>Living Areas / Options: <ul> <li>Entry Hall/Foyer</li> </ul> </li> <li>Dining in Living Room/Great Room</li> <li>Kitchen: <ul> <li>Dishwasher</li> <li>Disposal</li> <li>Electric Range/Oven</li> <li>Electric Smooth Cooktop</li> </ul> </li> <li>Laundry: <ul> <li>Room</li> </ul> </li> <li>Fireplace(s): <ul> <li>Not Available</li> <li>Exterior Feat</li> </ul> </li> <li>Construction: <ul> <li>2x4 Frame</li> <li>Exterior: <ul> <li>Stucco</li> </ul> </li> </ul></li></ul>                | <ul> <li>Exhaust Fan</li> <li>Great Room</li> <li>Microwave</li> <li>Pantry</li> <li>Island</li> <li>Granite Tops</li> </ul> atures <ul> <li>Post Tension Foundation</li> </ul> | Great C<br>Dining<br>Kitchen C<br>LOC<br>C = Ce<br>F = Fr | 14'04"×10'10"<br>14'04"×8'00"<br>ation<br>enter<br>ont |
| <ul> <li>Tot Lot</li> <li>Energy/Green Feature</li> <li>Dual Pane Low E Window</li> <li>Garage Door Opener</li> <li>Size: <ul> <li>Lot</li> <li>Typical Lot Dimension</li> <li>Standard</li> <li>Minimum Size</li> <li>Maximum Size</li> </ul> </li> <li>Type/View: <ul> <li>Standard</li> <li>Maricopa Unif/20</li> <li>Maricopa Unif/20</li> <li>Maricopa Unif/20</li> </ul> </li> <li>Santa Cruz Elem/K-5</li> <li>Desert Wind MS/6-8</li> </ul>                                                                                                                                                                                                                                                                                                                                                                                                                                                                                                                                                                                                                                                                                                                                                                                                                                                                                                                                                                                                                                                                                                                                                                                                                                                                                                                                                                                                                                                                                                                                                                                                                                                                            | <ul> <li>Digital Programmable Thermostat<br/>Parking         <ul> <li>Lot</li> <li>6,601 Sqft</li> <li>45.0 x 120.0</li> <li>5,678 Sqft</li> <li>5,252 Sqft</li> <li>8,724 Sqft</li> <li>N/S Lot</li> <li>Districts</li> </ul> </li> </ul>                                                                                                                                                                                                                                                                                                                                                                                                                                                                                                                                                                                                                                                                                                                                                                                                                                                                                                                                                                                                                                                                                                                                                                                                                                                                                                                                                                                                                                                                                                                                                                                                                                                                                                                                                                                                                                                                                     | <ul> <li>1 Three-Quarter Bath</li> <li>Double Sinks</li> <li>Living Areas / Options: <ul> <li>Entry Hall/Foyer</li> </ul> </li> <li>Dining in Living Room/Great Room</li> <li>Kitchen: <ul> <li>Dishwasher</li> <li>Disposal</li> <li>Electric Range/Oven</li> <li>Electric Smooth Cooktop</li> </ul> </li> <li>Laundry: <ul> <li>Room</li> </ul> </li> <li>Fireplace(s): <ul> <li>Not Available</li> <li>Exterior Feat</li> </ul> </li> <li>Construction: <ul> <li>2x4 Frame</li> <li>Exterior: <ul> <li>Stucco</li> <li>Roof:</li> </ul> </li> </ul></li></ul> | <ul> <li>Exhaust Fan</li> <li>Great Room</li> <li>Microwave</li> <li>Pantry</li> <li>Island</li> <li>Granite Tops</li> </ul> atures <ul> <li>Post Tension Foundation</li> </ul> | Great C<br>Dining<br>Kitchen C<br>LOC<br>C = Ce<br>F = Fr | 14'04"×10'10"<br>14'04"×8'00"<br>ation<br>enter<br>ont |