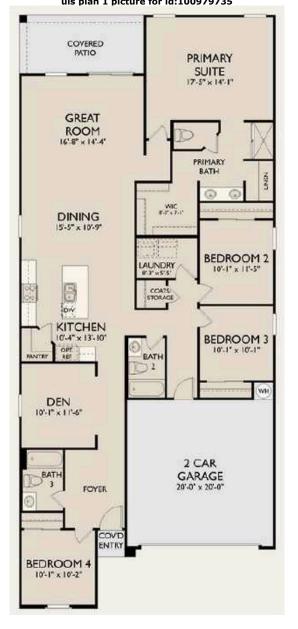

#### Report provided by Ultimate Information Systems on 02-29-2024 07:42 PM

|                                                                                                                                                                                                                                                                                                                                                                                                                                                                                                                                                                                                                                                                                                                                                                                                                                                                                                                                                                                                                                                                                                                                                                                                                                                                                                                                                                                                                                                                                                                                                                                                                                                                                                                                                                                                                                                                                                                                                                                                                                                                                                                                | <b>ID:</b> 1630                                                                                                                                                                                                                                                                                                                                                                                                                                                                                                                                                                                                                                                                                                                                                                                                                                                                                                                                                                                                                                                                                                                                                                                                                                                                                                                                                                                                                                                                                                                                                                                                                                                                                                                                                                                                                                                                                                                                                                                                                                                                                                                | 0687953 Single Family Detached                                                                                                                                                                                                                                                                                                                                                                                                                                                                                                                                   | Spec                                                                                                                                                                            | :                                                         | \$299,990                                              |
|--------------------------------------------------------------------------------------------------------------------------------------------------------------------------------------------------------------------------------------------------------------------------------------------------------------------------------------------------------------------------------------------------------------------------------------------------------------------------------------------------------------------------------------------------------------------------------------------------------------------------------------------------------------------------------------------------------------------------------------------------------------------------------------------------------------------------------------------------------------------------------------------------------------------------------------------------------------------------------------------------------------------------------------------------------------------------------------------------------------------------------------------------------------------------------------------------------------------------------------------------------------------------------------------------------------------------------------------------------------------------------------------------------------------------------------------------------------------------------------------------------------------------------------------------------------------------------------------------------------------------------------------------------------------------------------------------------------------------------------------------------------------------------------------------------------------------------------------------------------------------------------------------------------------------------------------------------------------------------------------------------------------------------------------------------------------------------------------------------------------------------|--------------------------------------------------------------------------------------------------------------------------------------------------------------------------------------------------------------------------------------------------------------------------------------------------------------------------------------------------------------------------------------------------------------------------------------------------------------------------------------------------------------------------------------------------------------------------------------------------------------------------------------------------------------------------------------------------------------------------------------------------------------------------------------------------------------------------------------------------------------------------------------------------------------------------------------------------------------------------------------------------------------------------------------------------------------------------------------------------------------------------------------------------------------------------------------------------------------------------------------------------------------------------------------------------------------------------------------------------------------------------------------------------------------------------------------------------------------------------------------------------------------------------------------------------------------------------------------------------------------------------------------------------------------------------------------------------------------------------------------------------------------------------------------------------------------------------------------------------------------------------------------------------------------------------------------------------------------------------------------------------------------------------------------------------------------------------------------------------------------------------------|------------------------------------------------------------------------------------------------------------------------------------------------------------------------------------------------------------------------------------------------------------------------------------------------------------------------------------------------------------------------------------------------------------------------------------------------------------------------------------------------------------------------------------------------------------------|---------------------------------------------------------------------------------------------------------------------------------------------------------------------------------|-----------------------------------------------------------|--------------------------------------------------------|
|                                                                                                                                                                                                                                                                                                                                                                                                                                                                                                                                                                                                                                                                                                                                                                                                                                                                                                                                                                                                                                                                                                                                                                                                                                                                                                                                                                                                                                                                                                                                                                                                                                                                                                                                                                                                                                                                                                                                                                                                                                                                                                                                |                                                                                                                                                                                                                                                                                                                                                                                                                                                                                                                                                                                                                                                                                                                                                                                                                                                                                                                                                                                                                                                                                                                                                                                                                                                                                                                                                                                                                                                                                                                                                                                                                                                                                                                                                                                                                                                                                                                                                                                                                                                                                                                                |                                                                                                                                                                                                                                                                                                                                                                                                                                                                                                                                                                  | Levels                                                                                                                                                                          | 1                                                         |                                                        |
|                                                                                                                                                                                                                                                                                                                                                                                                                                                                                                                                                                                                                                                                                                                                                                                                                                                                                                                                                                                                                                                                                                                                                                                                                                                                                                                                                                                                                                                                                                                                                                                                                                                                                                                                                                                                                                                                                                                                                                                                                                                                                                                                |                                                                                                                                                                                                                                                                                                                                                                                                                                                                                                                                                                                                                                                                                                                                                                                                                                                                                                                                                                                                                                                                                                                                                                                                                                                                                                                                                                                                                                                                                                                                                                                                                                                                                                                                                                                                                                                                                                                                                                                                                                                                                                                                | David Van Assche                                                                                                                                                                                                                                                                                                                                                                                                                                                                                                                                                 | Bedrooms                                                                                                                                                                        | 3                                                         |                                                        |
| - est                                                                                                                                                                                                                                                                                                                                                                                                                                                                                                                                                                                                                                                                                                                                                                                                                                                                                                                                                                                                                                                                                                                                                                                                                                                                                                                                                                                                                                                                                                                                                                                                                                                                                                                                                                                                                                                                                                                                                                                                                                                                                                                          |                                                                                                                                                                                                                                                                                                                                                                                                                                                                                                                                                                                                                                                                                                                                                                                                                                                                                                                                                                                                                                                                                                                                                                                                                                                                                                                                                                                                                                                                                                                                                                                                                                                                                                                                                                                                                                                                                                                                                                                                                                                                                                                                | My Home Group Real Estate                                                                                                                                                                                                                                                                                                                                                                                                                                                                                                                                        | Baths                                                                                                                                                                           | 1 3/4                                                     | 1                                                      |
|                                                                                                                                                                                                                                                                                                                                                                                                                                                                                                                                                                                                                                                                                                                                                                                                                                                                                                                                                                                                                                                                                                                                                                                                                                                                                                                                                                                                                                                                                                                                                                                                                                                                                                                                                                                                                                                                                                                                                                                                                                                                                                                                |                                                                                                                                                                                                                                                                                                                                                                                                                                                                                                                                                                                                                                                                                                                                                                                                                                                                                                                                                                                                                                                                                                                                                                                                                                                                                                                                                                                                                                                                                                                                                                                                                                                                                                                                                                                                                                                                                                                                                                                                                                                                                                                                | 480-470-1707 480-470-1707                                                                                                                                                                                                                                                                                                                                                                                                                                                                                                                                        | Parking                                                                                                                                                                         | 2G                                                        | -                                                      |
|                                                                                                                                                                                                                                                                                                                                                                                                                                                                                                                                                                                                                                                                                                                                                                                                                                                                                                                                                                                                                                                                                                                                                                                                                                                                                                                                                                                                                                                                                                                                                                                                                                                                                                                                                                                                                                                                                                                                                                                                                                                                                                                                |                                                                                                                                                                                                                                                                                                                                                                                                                                                                                                                                                                                                                                                                                                                                                                                                                                                                                                                                                                                                                                                                                                                                                                                                                                                                                                                                                                                                                                                                                                                                                                                                                                                                                                                                                                                                                                                                                                                                                                                                                                                                                                                                | Website www.PhoenixAreaHome.com                                                                                                                                                                                                                                                                                                                                                                                                                                                                                                                                  | Sqft                                                                                                                                                                            | 1,53                                                      | 6                                                      |
|                                                                                                                                                                                                                                                                                                                                                                                                                                                                                                                                                                                                                                                                                                                                                                                                                                                                                                                                                                                                                                                                                                                                                                                                                                                                                                                                                                                                                                                                                                                                                                                                                                                                                                                                                                                                                                                                                                                                                                                                                                                                                                                                |                                                                                                                                                                                                                                                                                                                                                                                                                                                                                                                                                                                                                                                                                                                                                                                                                                                                                                                                                                                                                                                                                                                                                                                                                                                                                                                                                                                                                                                                                                                                                                                                                                                                                                                                                                                                                                                                                                                                                                                                                                                                                                                                | David@PhoenixAreaHome.com                                                                                                                                                                                                                                                                                                                                                                                                                                                                                                                                        | Lot Included                                                                                                                                                                    | Y                                                         |                                                        |
| REAL PROPERTY OF THE PARTY OF T |                                                                                                                                                                                                                                                                                                                                                                                                                                                                                                                                                                                                                                                                                                                                                                                                                                                                                                                                                                                                                                                                                                                                                                                                                                                                                                                                                                                                                                                                                                                                                                                                                                                                                                                                                                                                                                                                                                                                                                                                                                                                                                                                |                                                                                                                                                                                                                                                                                                                                                                                                                                                                                                                                                                  | Lot Premium                                                                                                                                                                     |                                                           | ded, if any                                            |
|                                                                                                                                                                                                                                                                                                                                                                                                                                                                                                                                                                                                                                                                                                                                                                                                                                                                                                                                                                                                                                                                                                                                                                                                                                                                                                                                                                                                                                                                                                                                                                                                                                                                                                                                                                                                                                                                                                                                                                                                                                                                                                                                |                                                                                                                                                                                                                                                                                                                                                                                                                                                                                                                                                                                                                                                                                                                                                                                                                                                                                                                                                                                                                                                                                                                                                                                                                                                                                                                                                                                                                                                                                                                                                                                                                                                                                                                                                                                                                                                                                                                                                                                                                                                                                                                                |                                                                                                                                                                                                                                                                                                                                                                                                                                                                                                                                                                  | Sub Plan Price Ra<br>Sub Plan Sqft Rar                                                                                                                                          |                                                           | \$440,990<br>8 - 2,434                                 |
| California ( 199                                                                                                                                                                                                                                                                                                                                                                                                                                                                                                                                                                                                                                                                                                                                                                                                                                                                                                                                                                                                                                                                                                                                                                                                                                                                                                                                                                                                                                                                                                                                                                                                                                                                                                                                                                                                                                                                                                                                                                                                                                                                                                               | and the second se                                                                                                                                                                                                                                                                                                                                                                                                                                                                                                                                                                                                                                                                                                                                                                                                                                                                                                                                                                                                                                                                                                                                                                                                                                                                                                                                                                                                                            |                                                                                                                                                                                                                                                                                                                                                                                                                                                                                                                                                                  | Last Updated                                                                                                                                                                    | -                                                         | : 02/26/2024                                           |
| TTA DATA                                                                                                                                                                                                                                                                                                                                                                                                                                                                                                                                                                                                                                                                                                                                                                                                                                                                                                                                                                                                                                                                                                                                                                                                                                                                                                                                                                                                                                                                                                                                                                                                                                                                                                                                                                                                                                                                                                                                                                                                                                                                                                                       | and the second s |                                                                                                                                                                                                                                                                                                                                                                                                                                                                                                                                                                  | Association Fee                                                                                                                                                                 | 91.00 Paic                                                |                                                        |
|                                                                                                                                                                                                                                                                                                                                                                                                                                                                                                                                                                                                                                                                                                                                                                                                                                                                                                                                                                                                                                                                                                                                                                                                                                                                                                                                                                                                                                                                                                                                                                                                                                                                                                                                                                                                                                                                                                                                                                                                                                                                                                                                | the second                                                                                                                                                                                                                                                                                                                                                                                                                                                                                                                                                                                                                                                                                                                                                                                                                                                                                                                                                                                                                                                                                                                                                                                                                                                                                                                                                                                                                                                                                                                                                                                                                                                                                                                                                                                                                                                                                                                                                                                                                                                                                                                     |                                                                                                                                                                                                                                                                                                                                                                                                                                                                                                                                                                  | Association Fee                                                                                                                                                                 | Paic                                                      | ,                                                      |
| Maricopa, AZ 85138                                                                                                                                                                                                                                                                                                                                                                                                                                                                                                                                                                                                                                                                                                                                                                                                                                                                                                                                                                                                                                                                                                                                                                                                                                                                                                                                                                                                                                                                                                                                                                                                                                                                                                                                                                                                                                                                                                                                                                                                                                                                                                             |                                                                                                                                                                                                                                                                                                                                                                                                                                                                                                                                                                                                                                                                                                                                                                                                                                                                                                                                                                                                                                                                                                                                                                                                                                                                                                                                                                                                                                                                                                                                                                                                                                                                                                                                                                                                                                                                                                                                                                                                                                                                                                                                |                                                                                                                                                                                                                                                                                                                                                                                                                                                                                                                                                                  |                                                                                                                                                                                 |                                                           |                                                        |
| Included • Covered Pat                                                                                                                                                                                                                                                                                                                                                                                                                                                                                                                                                                                                                                                                                                                                                                                                                                                                                                                                                                                                                                                                                                                                                                                                                                                                                                                                                                                                                                                                                                                                                                                                                                                                                                                                                                                                                                                                                                                                                                                                                                                                                                         | io• Front Landscaping                                                                                                                                                                                                                                                                                                                                                                                                                                                                                                                                                                                                                                                                                                                                                                                                                                                                                                                                                                                                                                                                                                                                                                                                                                                                                                                                                                                                                                                                                                                                                                                                                                                                                                                                                                                                                                                                                                                                                                                                                                                                                                          |                                                                                                                                                                                                                                                                                                                                                                                                                                                                                                                                                                  |                                                                                                                                                                                 |                                                           | ncy 02/27/2024                                         |
| Choice of                                                                                                                                                                                                                                                                                                                                                                                                                                                                                                                                                                                                                                                                                                                                                                                                                                                                                                                                                                                                                                                                                                                                                                                                                                                                                                                                                                                                                                                                                                                                                                                                                                                                                                                                                                                                                                                                                                                                                                                                                                                                                                                      |                                                                                                                                                                                                                                                                                                                                                                                                                                                                                                                                                                                                                                                                                                                                                                                                                                                                                                                                                                                                                                                                                                                                                                                                                                                                                                                                                                                                                                                                                                                                                                                                                                                                                                                                                                                                                                                                                                                                                                                                                                                                                                                                |                                                                                                                                                                                                                                                                                                                                                                                                                                                                                                                                                                  |                                                                                                                                                                                 | Possession                                                | Move-In<br>Ready                                       |
| Spec The kitchen in<br>Remarks watering syste                                                                                                                                                                                                                                                                                                                                                                                                                                                                                                                                                                                                                                                                                                                                                                                                                                                                                                                                                                                                                                                                                                                                                                                                                                                                                                                                                                                                                                                                                                                                                                                                                                                                                                                                                                                                                                                                                                                                                                                                                                                                                  | cludes an electric range/oven and grani<br>em.                                                                                                                                                                                                                                                                                                                                                                                                                                                                                                                                                                                                                                                                                                                                                                                                                                                                                                                                                                                                                                                                                                                                                                                                                                                                                                                                                                                                                                                                                                                                                                                                                                                                                                                                                                                                                                                                                                                                                                                                                                                                                 | te countertops. Low-maintenance fror                                                                                                                                                                                                                                                                                                                                                                                                                                                                                                                             | nt yard landscaping with a                                                                                                                                                      | Leaseback<br>Lock Box                                     | Ready                                                  |
| Subo                                                                                                                                                                                                                                                                                                                                                                                                                                                                                                                                                                                                                                                                                                                                                                                                                                                                                                                                                                                                                                                                                                                                                                                                                                                                                                                                                                                                                                                                                                                                                                                                                                                                                                                                                                                                                                                                                                                                                                                                                                                                                                                           | division Features                                                                                                                                                                                                                                                                                                                                                                                                                                                                                                                                                                                                                                                                                                                                                                                                                                                                                                                                                                                                                                                                                                                                                                                                                                                                                                                                                                                                                                                                                                                                                                                                                                                                                                                                                                                                                                                                                                                                                                                                                                                                                                              | Interior Fea                                                                                                                                                                                                                                                                                                                                                                                                                                                                                                                                                     | atures                                                                                                                                                                          | Room / Lo                                                 | cation / Sizes                                         |
| General:                                                                                                                                                                                                                                                                                                                                                                                                                                                                                                                                                                                                                                                                                                                                                                                                                                                                                                                                                                                                                                                                                                                                                                                                                                                                                                                                                                                                                                                                                                                                                                                                                                                                                                                                                                                                                                                                                                                                                                                                                                                                                                                       |                                                                                                                                                                                                                                                                                                                                                                                                                                                                                                                                                                                                                                                                                                                                                                                                                                                                                                                                                                                                                                                                                                                                                                                                                                                                                                                                                                                                                                                                                                                                                                                                                                                                                                                                                                                                                                                                                                                                                                                                                                                                                                                                | Master Bedroom Amenities:                                                                                                                                                                                                                                                                                                                                                                                                                                                                                                                                        |                                                                                                                                                                                 | Master R                                                  | 14'07"x15'06"                                          |
| <ul> <li>Association Fee</li> </ul>                                                                                                                                                                                                                                                                                                                                                                                                                                                                                                                                                                                                                                                                                                                                                                                                                                                                                                                                                                                                                                                                                                                                                                                                                                                                                                                                                                                                                                                                                                                                                                                                                                                                                                                                                                                                                                                                                                                                                                                                                                                                                            | <ul> <li>Master Plan/Planned Community</li> </ul>                                                                                                                                                                                                                                                                                                                                                                                                                                                                                                                                                                                                                                                                                                                                                                                                                                                                                                                                                                                                                                                                                                                                                                                                                                                                                                                                                                                                                                                                                                                                                                                                                                                                                                                                                                                                                                                                                                                                                                                                                                                                              | <ul> <li>Walk-In Closet</li> </ul>                                                                                                                                                                                                                                                                                                                                                                                                                                                                                                                               |                                                                                                                                                                                 | 2 Bed                                                     | 12'03"x10'00"                                          |
|                                                                                                                                                                                                                                                                                                                                                                                                                                                                                                                                                                                                                                                                                                                                                                                                                                                                                                                                                                                                                                                                                                                                                                                                                                                                                                                                                                                                                                                                                                                                                                                                                                                                                                                                                                                                                                                                                                                                                                                                                                                                                                                                |                                                                                                                                                                                                                                                                                                                                                                                                                                                                                                                                                                                                                                                                                                                                                                                                                                                                                                                                                                                                                                                                                                                                                                                                                                                                                                                                                                                                                                                                                                                                                                                                                                                                                                                                                                                                                                                                                                                                                                                                                                                                                                                                |                                                                                                                                                                                                                                                                                                                                                                                                                                                                                                                                                                  |                                                                                                                                                                                 |                                                           |                                                        |
| Outdoor:                                                                                                                                                                                                                                                                                                                                                                                                                                                                                                                                                                                                                                                                                                                                                                                                                                                                                                                                                                                                                                                                                                                                                                                                                                                                                                                                                                                                                                                                                                                                                                                                                                                                                                                                                                                                                                                                                                                                                                                                                                                                                                                       |                                                                                                                                                                                                                                                                                                                                                                                                                                                                                                                                                                                                                                                                                                                                                                                                                                                                                                                                                                                                                                                                                                                                                                                                                                                                                                                                                                                                                                                                                                                                                                                                                                                                                                                                                                                                                                                                                                                                                                                                                                                                                                                                | Master Bath Amenities:                                                                                                                                                                                                                                                                                                                                                                                                                                                                                                                                           |                                                                                                                                                                                 | 3 Bed                                                     | 10'11"x10'00"                                          |
|                                                                                                                                                                                                                                                                                                                                                                                                                                                                                                                                                                                                                                                                                                                                                                                                                                                                                                                                                                                                                                                                                                                                                                                                                                                                                                                                                                                                                                                                                                                                                                                                                                                                                                                                                                                                                                                                                                                                                                                                                                                                                                                                |                                                                                                                                                                                                                                                                                                                                                                                                                                                                                                                                                                                                                                                                                                                                                                                                                                                                                                                                                                                                                                                                                                                                                                                                                                                                                                                                                                                                                                                                                                                                                                                                                                                                                                                                                                                                                                                                                                                                                                                                                                                                                                                                | <ul><li>Master Bath Amenities:</li><li>1 Three-Quarter Bath</li></ul>                                                                                                                                                                                                                                                                                                                                                                                                                                                                                            | • Enclosed Water Closet                                                                                                                                                         |                                                           | 10'11"x10'00"<br>14'04"x10'10"                         |
|                                                                                                                                                                                                                                                                                                                                                                                                                                                                                                                                                                                                                                                                                                                                                                                                                                                                                                                                                                                                                                                                                                                                                                                                                                                                                                                                                                                                                                                                                                                                                                                                                                                                                                                                                                                                                                                                                                                                                                                                                                                                                                                                | es:                                                                                                                                                                                                                                                                                                                                                                                                                                                                                                                                                                                                                                                                                                                                                                                                                                                                                                                                                                                                                                                                                                                                                                                                                                                                                                                                                                                                                                                                                                                                                                                                                                                                                                                                                                                                                                                                                                                                                                                                                                                                                                                            |                                                                                                                                                                                                                                                                                                                                                                                                                                                                                                                                                                  | <ul><li>Enclosed Water Closet</li><li>Exhaust Fan</li></ul>                                                                                                                     | Great C                                                   | 14'04"x10'10"                                          |
| • Tot Lot<br>Energy/Green Feature                                                                                                                                                                                                                                                                                                                                                                                                                                                                                                                                                                                                                                                                                                                                                                                                                                                                                                                                                                                                                                                                                                                                                                                                                                                                                                                                                                                                                                                                                                                                                                                                                                                                                                                                                                                                                                                                                                                                                                                                                                                                                              | es:<br>w • Digital Programmable Thermostat                                                                                                                                                                                                                                                                                                                                                                                                                                                                                                                                                                                                                                                                                                                                                                                                                                                                                                                                                                                                                                                                                                                                                                                                                                                                                                                                                                                                                                                                                                                                                                                                                                                                                                                                                                                                                                                                                                                                                                                                                                                                                     | • 1 Three-Quarter Bath                                                                                                                                                                                                                                                                                                                                                                                                                                                                                                                                           |                                                                                                                                                                                 | Great C<br>Dining                                         |                                                        |
| • Tot Lot<br>Energy/Green Feature                                                                                                                                                                                                                                                                                                                                                                                                                                                                                                                                                                                                                                                                                                                                                                                                                                                                                                                                                                                                                                                                                                                                                                                                                                                                                                                                                                                                                                                                                                                                                                                                                                                                                                                                                                                                                                                                                                                                                                                                                                                                                              |                                                                                                                                                                                                                                                                                                                                                                                                                                                                                                                                                                                                                                                                                                                                                                                                                                                                                                                                                                                                                                                                                                                                                                                                                                                                                                                                                                                                                                                                                                                                                                                                                                                                                                                                                                                                                                                                                                                                                                                                                                                                                                                                | <ul><li>1 Three-Quarter Bath</li><li>Double Sinks</li></ul>                                                                                                                                                                                                                                                                                                                                                                                                                                                                                                      |                                                                                                                                                                                 | Great C                                                   | 14'04"x10'10"                                          |
| • Tot Lot<br>Energy/Green Feature                                                                                                                                                                                                                                                                                                                                                                                                                                                                                                                                                                                                                                                                                                                                                                                                                                                                                                                                                                                                                                                                                                                                                                                                                                                                                                                                                                                                                                                                                                                                                                                                                                                                                                                                                                                                                                                                                                                                                                                                                                                                                              | • Digital Programmable Thermostat                                                                                                                                                                                                                                                                                                                                                                                                                                                                                                                                                                                                                                                                                                                                                                                                                                                                                                                                                                                                                                                                                                                                                                                                                                                                                                                                                                                                                                                                                                                                                                                                                                                                                                                                                                                                                                                                                                                                                                                                                                                                                              | <ul> <li>1 Three-Quarter Bath</li> <li>Double Sinks</li> <li>Living Areas / Options:</li> </ul>                                                                                                                                                                                                                                                                                                                                                                                                                                                                  | • Exhaust Fan                                                                                                                                                                   | Great C<br>Dining                                         | 14'04"x10'10"                                          |
| Tot Lot     Energy/Green Feature     Dual Pane Low E Window                                                                                                                                                                                                                                                                                                                                                                                                                                                                                                                                                                                                                                                                                                                                                                                                                                                                                                                                                                                                                                                                                                                                                                                                                                                                                                                                                                                                                                                                                                                                                                                                                                                                                                                                                                                                                                                                                                                                                                                                                                                                    | • Digital Programmable Thermostat                                                                                                                                                                                                                                                                                                                                                                                                                                                                                                                                                                                                                                                                                                                                                                                                                                                                                                                                                                                                                                                                                                                                                                                                                                                                                                                                                                                                                                                                                                                                                                                                                                                                                                                                                                                                                                                                                                                                                                                                                                                                                              | <ul> <li>1 Three-Quarter Bath</li> <li>Double Sinks</li> <li>Living Areas / Options:</li> <li>Entry Hall/Foyer</li> </ul>                                                                                                                                                                                                                                                                                                                                                                                                                                        | <ul><li>Exhaust Fan</li><li>Great Room</li></ul>                                                                                                                                | Great C<br>Dining<br>Kitchen C                            | 14'04"x10'10"<br>14'04"x8'00"                          |
| <ul> <li>Tot Lot</li> <li>Energy/Green Feature</li> <li>Dual Pane Low E Window</li> <li>Garage Door Opener</li> </ul>                                                                                                                                                                                                                                                                                                                                                                                                                                                                                                                                                                                                                                                                                                                                                                                                                                                                                                                                                                                                                                                                                                                                                                                                                                                                                                                                                                                                                                                                                                                                                                                                                                                                                                                                                                                                                                                                                                                                                                                                          | <ul> <li>Digital Programmable Thermostat</li> <li>Parking</li> </ul>                                                                                                                                                                                                                                                                                                                                                                                                                                                                                                                                                                                                                                                                                                                                                                                                                                                                                                                                                                                                                                                                                                                                                                                                                                                                                                                                                                                                                                                                                                                                                                                                                                                                                                                                                                                                                                                                                                                                                                                                                                                           | <ul> <li>1 Three-Quarter Bath</li> <li>Double Sinks</li> <li>Living Areas / Options:</li> <li>Entry Hall/Foyer</li> <li>Dining:</li> </ul>                                                                                                                                                                                                                                                                                                                                                                                                                       | <ul><li>Exhaust Fan</li><li>Great Room</li></ul>                                                                                                                                | Great C<br>Dining<br>Kitchen C                            | 14'04"x10'10"<br>14'04"x8'00"<br>ation                 |
| Tot Lot Energy/Green Feature Dual Pane Low E Windor Garage Door Opener Size:                                                                                                                                                                                                                                                                                                                                                                                                                                                                                                                                                                                                                                                                                                                                                                                                                                                                                                                                                                                                                                                                                                                                                                                                                                                                                                                                                                                                                                                                                                                                                                                                                                                                                                                                                                                                                                                                                                                                                                                                                                                   | <ul> <li>Digital Programmable Thermostat</li> <li>Parking</li> <li>Lot</li> </ul>                                                                                                                                                                                                                                                                                                                                                                                                                                                                                                                                                                                                                                                                                                                                                                                                                                                                                                                                                                                                                                                                                                                                                                                                                                                                                                                                                                                                                                                                                                                                                                                                                                                                                                                                                                                                                                                                                                                                                                                                                                              | <ul> <li>1 Three-Quarter Bath</li> <li>Double Sinks</li> <li>Living Areas / Options:</li> <li>Entry Hall/Foyer</li> <li>Dining:</li> <li>Dining in Living Room/Great Room</li> </ul>                                                                                                                                                                                                                                                                                                                                                                             | <ul><li>Exhaust Fan</li><li>Great Room</li></ul>                                                                                                                                | Great C<br>Dining<br>Kitchen C<br>LOC<br>C = Ce           | 14'04"×10'10"<br>14'04"×8'00"<br>ation                 |
| <ul> <li>Tot Lot</li> <li>Energy/Green Feature</li> <li>Dual Pane Low E Window</li> <li>Garage Door Opener</li> <li>Size:</li> <li>Lot</li> </ul>                                                                                                                                                                                                                                                                                                                                                                                                                                                                                                                                                                                                                                                                                                                                                                                                                                                                                                                                                                                                                                                                                                                                                                                                                                                                                                                                                                                                                                                                                                                                                                                                                                                                                                                                                                                                                                                                                                                                                                              | <ul> <li>Digital Programmable Thermostat</li> <li>Parking</li> </ul>                                                                                                                                                                                                                                                                                                                                                                                                                                                                                                                                                                                                                                                                                                                                                                                                                                                                                                                                                                                                                                                                                                                                                                                                                                                                                                                                                                                                                                                                                                                                                                                                                                                                                                                                                                                                                                                                                                                                                                                                                                                           | <ul> <li>1 Three-Quarter Bath</li> <li>Double Sinks</li> <li>Living Areas / Options:</li> <li>Entry Hall/Foyer</li> <li>Dining:</li> <li>Dining in Living Room/Great Room</li> <li>Kitchen:</li> </ul>                                                                                                                                                                                                                                                                                                                                                           | • Exhaust Fan<br>• Great Room                                                                                                                                                   | Great C<br>Dining<br>Kitchen C<br>LOC<br>C = Ce<br>F = Fr | 14'04"×10'10"<br>14'04"×8'00"<br>ation<br>enter<br>ont |
| <ul> <li>Tot Lot</li> <li>Energy/Green Feature</li> <li>Dual Pane Low E Window</li> <li>Garage Door Opener</li> <li>Size:</li> <li>Lot</li> <li>Typical Lot Dimension</li> </ul>                                                                                                                                                                                                                                                                                                                                                                                                                                                                                                                                                                                                                                                                                                                                                                                                                                                                                                                                                                                                                                                                                                                                                                                                                                                                                                                                                                                                                                                                                                                                                                                                                                                                                                                                                                                                                                                                                                                                               | <ul> <li>Digital Programmable Thermostat</li> <li>Parking</li> <li>Lot</li> <li>6,601 Sqft</li> </ul>                                                                                                                                                                                                                                                                                                                                                                                                                                                                                                                                                                                                                                                                                                                                                                                                                                                                                                                                                                                                                                                                                                                                                                                                                                                                                                                                                                                                                                                                                                                                                                                                                                                                                                                                                                                                                                                                                                                                                                                                                          | <ul> <li>1 Three-Quarter Bath</li> <li>Double Sinks</li> <li>Living Areas / Options:</li> <li>Entry Hall/Foyer</li> <li>Dining in Living Room/Great Room</li> <li>Kitchen:</li> <li>Dishwasher</li> <li>Disposal</li> <li>Electric Range/Oven</li> </ul>                                                                                                                                                                                                                                                                                                         | Exhaust Fan     Great Room     Microwave                                                                                                                                        | Great C<br>Dining<br>Kitchen C<br>LOC<br>C = Ce           | 14'04"×10'10"<br>14'04"×8'00"<br>ation<br>enter<br>ont |
| <ul> <li>Tot Lot</li> <li>Energy/Green Feature</li> <li>Dual Pane Low E Window</li> <li>Garage Door Opener</li> <li>Size:</li> <li>Lot</li> <li>Typical Lot Dimension</li> <li>Standard</li> </ul>                                                                                                                                                                                                                                                                                                                                                                                                                                                                                                                                                                                                                                                                                                                                                                                                                                                                                                                                                                                                                                                                                                                                                                                                                                                                                                                                                                                                                                                                                                                                                                                                                                                                                                                                                                                                                                                                                                                             | <ul> <li>Digital Programmable Thermostat</li> <li>Parking</li> <li>Lot</li> <li>6,601 Sqft</li> <li>45.0 x 120.0</li> </ul>                                                                                                                                                                                                                                                                                                                                                                                                                                                                                                                                                                                                                                                                                                                                                                                                                                                                                                                                                                                                                                                                                                                                                                                                                                                                                                                                                                                                                                                                                                                                                                                                                                                                                                                                                                                                                                                                                                                                                                                                    | <ul> <li>1 Three-Quarter Bath</li> <li>Double Sinks</li> <li>Living Areas / Options:</li> <li>Entry Hall/Foyer</li> <li>Dining:</li> <li>Dining in Living Room/Great Room</li> <li>Kitchen:</li> <li>Dishwasher</li> <li>Disposal</li> </ul>                                                                                                                                                                                                                                                                                                                     | <ul> <li>Exhaust Fan</li> <li>Great Room</li> <li>Microwave</li> <li>Pantry</li> </ul>                                                                                          | Great C<br>Dining<br>Kitchen C<br>LOC<br>C = Ce<br>F = Fr | 14'04"×10'10"<br>14'04"×8'00"<br>ation<br>enter<br>ont |
| <ul> <li>Tot Lot</li> <li>Energy/Green Feature</li> <li>Dual Pane Low E Window</li> <li>Garage Door Opener</li> <li>Size:</li> <li>Lot</li> <li>Typical Lot Dimension</li> <li>Standard</li> </ul>                                                                                                                                                                                                                                                                                                                                                                                                                                                                                                                                                                                                                                                                                                                                                                                                                                                                                                                                                                                                                                                                                                                                                                                                                                                                                                                                                                                                                                                                                                                                                                                                                                                                                                                                                                                                                                                                                                                             | <ul> <li>Digital Programmable Thermostat</li> <li>Parking</li> <li>Lot</li> <li>6,601 Sqft</li> <li>45.0 x 120.0</li> <li>5,678 Sqft</li> </ul>                                                                                                                                                                                                                                                                                                                                                                                                                                                                                                                                                                                                                                                                                                                                                                                                                                                                                                                                                                                                                                                                                                                                                                                                                                                                                                                                                                                                                                                                                                                                                                                                                                                                                                                                                                                                                                                                                                                                                                                | <ul> <li>1 Three-Quarter Bath</li> <li>Double Sinks</li> <li>Living Areas / Options:</li> <li>Entry Hall/Foyer</li> <li>Dining in Living Room/Great Room</li> <li>Kitchen:</li> <li>Dishwasher</li> <li>Disposal</li> <li>Electric Range/Oven</li> </ul>                                                                                                                                                                                                                                                                                                         | <ul> <li>Exhaust Fan</li> <li>Great Room</li> <li>Microwave</li> <li>Pantry</li> <li>Island</li> </ul>                                                                          | Great C<br>Dining<br>Kitchen C<br>LOC<br>C = Ce<br>F = Fr | 14'04"×10'10"<br>14'04"×8'00"<br>ation<br>enter<br>ont |
| <ul> <li>Tot Lot</li> <li>Energy/Green Feature</li> <li>Dual Pane Low E Window</li> <li>Garage Door Opener</li> <li>Size:</li> <li>Lot</li> <li>Typical Lot Dimension</li> <li>Standard</li> <li>Minimum Size</li> <li>Maximum Size</li> </ul>                                                                                                                                                                                                                                                                                                                                                                                                                                                                                                                                                                                                                                                                                                                                                                                                                                                                                                                                                                                                                                                                                                                                                                                                                                                                                                                                                                                                                                                                                                                                                                                                                                                                                                                                                                                                                                                                                 | <ul> <li>Digital Programmable Thermostat<br/>Parking</li> <li>Lot</li> <li>6,601 Sqft</li> <li>45.0 x 120.0</li> <li>5,678 Sqft</li> <li>5,252 Sqft</li> </ul>                                                                                                                                                                                                                                                                                                                                                                                                                                                                                                                                                                                                                                                                                                                                                                                                                                                                                                                                                                                                                                                                                                                                                                                                                                                                                                                                                                                                                                                                                                                                                                                                                                                                                                                                                                                                                                                                                                                                                                 | <ul> <li>1 Three-Quarter Bath</li> <li>Double Sinks</li> <li>Living Areas / Options:</li> <li>Entry Hall/Foyer</li> <li>Dining:</li> <li>Dining in Living Room/Great Room</li> <li>Kitchen:</li> <li>Dishwasher</li> <li>Disposal</li> <li>Electric Range/Oven</li> <li>Electric Smooth Cooktop</li> <li>Laundry:</li> <li>Room</li> </ul>                                                                                                                                                                                                                       | <ul> <li>Exhaust Fan</li> <li>Great Room</li> <li>Microwave</li> <li>Pantry</li> <li>Island</li> </ul>                                                                          | Great C<br>Dining<br>Kitchen C<br>LOC<br>C = Ce<br>F = Fr | 14'04"×10'10"<br>14'04"×8'00"<br>ation<br>enter<br>ont |
| <ul> <li>Tot Lot</li> <li>Energy/Green Feature</li> <li>Dual Pane Low E Window</li> <li>Garage Door Opener</li> <li>Size:</li> <li>Lot</li> <li>Typical Lot Dimension</li> <li>Standard</li> <li>Minimum Size</li> <li>Maximum Size</li> </ul>                                                                                                                                                                                                                                                                                                                                                                                                                                                                                                                                                                                                                                                                                                                                                                                                                                                                                                                                                                                                                                                                                                                                                                                                                                                                                                                                                                                                                                                                                                                                                                                                                                                                                                                                                                                                                                                                                 | <ul> <li>Digital Programmable Thermostat<br/>Parking</li> <li>Lot</li> <li>6,601 Sqft</li> <li>45.0 x 120.0</li> <li>5,678 Sqft</li> <li>5,252 Sqft</li> </ul>                                                                                                                                                                                                                                                                                                                                                                                                                                                                                                                                                                                                                                                                                                                                                                                                                                                                                                                                                                                                                                                                                                                                                                                                                                                                                                                                                                                                                                                                                                                                                                                                                                                                                                                                                                                                                                                                                                                                                                 | <ul> <li>1 Three-Quarter Bath</li> <li>Double Sinks</li> <li>Living Areas / Options:</li> <li>Entry Hall/Foyer</li> <li>Dining:</li> <li>Dining in Living Room/Great Room</li> <li>Kitchen:</li> <li>Dishwasher</li> <li>Disposal</li> <li>Electric Range/Oven</li> <li>Electric Smooth Cooktop</li> <li>Laundry:</li> </ul>                                                                                                                                                                                                                                     | <ul> <li>Exhaust Fan</li> <li>Great Room</li> <li>Microwave</li> <li>Pantry</li> <li>Island</li> </ul>                                                                          | Great C<br>Dining<br>Kitchen C<br>LOC<br>C = Ce<br>F = Fr | 14'04"×10'10"<br>14'04"×8'00"<br>ation<br>enter<br>ont |
| <ul> <li>Tot Lot</li> <li>Energy/Green Feature</li> <li>Dual Pane Low E Window</li> <li>Garage Door Opener</li> <li>Size: Lot Typical Lot Dimension Standard Minimum Size Maximum Size Type/View:</li></ul>                                                                                                                                                                                                                                                                                                                                                                                                                                                                                                                                                                                                                                                                                                                                                                                                                                                                                                                                                                                                                                                                                                                                                                                                                                                                                                                                                                                                                                                                                                                                                                                                                                                                                                                                                                                                                                                                                                                    | <ul> <li>Digital Programmable Thermostat</li> <li>Parking</li> <li>Lot</li> <li>6,601 Sqft</li> <li>45.0 x 120.0</li> <li>5,678 Sqft</li> <li>5,252 Sqft</li> <li>8,724 Sqft</li> </ul>                                                                                                                                                                                                                                                                                                                                                                                                                                                                                                                                                                                                                                                                                                                                                                                                                                                                                                                                                                                                                                                                                                                                                                                                                                                                                                                                                                                                                                                                                                                                                                                                                                                                                                                                                                                                                                                                                                                                        | <ul> <li>1 Three-Quarter Bath</li> <li>Double Sinks</li> <li>Living Areas / Options:</li> <li>Entry Hall/Foyer</li> <li>Dining:</li> <li>Dining in Living Room/Great Room</li> <li>Kitchen:</li> <li>Dishwasher</li> <li>Disposal</li> <li>Electric Range/Oven</li> <li>Electric Smooth Cooktop</li> <li>Laundry:</li> <li>Room</li> </ul>                                                                                                                                                                                                                       | <ul> <li>Exhaust Fan</li> <li>Great Room</li> <li>Microwave</li> <li>Pantry</li> <li>Island</li> </ul>                                                                          | Great C<br>Dining<br>Kitchen C<br>LOC<br>C = Ce<br>F = Fr | 14'04"×10'10"<br>14'04"×8'00"<br>ation<br>enter<br>ont |
| <ul> <li>Tot Lot</li> <li>Energy/Green Feature</li> <li>Dual Pane Low E Window</li> <li>Garage Door Opener</li> <li>Size: Lot Typical Lot Dimension Standard Minimum Size Maximum Size Type/View: • Standard </li> </ul>                                                                                                                                                                                                                                                                                                                                                                                                                                                                                                                                                                                                                                                                                                                                                                                                                                                                                                                                                                                                                                                                                                                                                                                                                                                                                                                                                                                                                                                                                                                                                                                                                                                                                                                                                                                                                                                                                                       | <ul> <li>Digital Programmable Thermostat</li> <li>Parking</li> <li>Lot</li> <li>6,601 Sqft</li> <li>45.0 x 120.0</li> <li>5,678 Sqft</li> <li>5,252 Sqft</li> <li>8,724 Sqft</li> <li>N/S Lot</li> </ul>                                                                                                                                                                                                                                                                                                                                                                                                                                                                                                                                                                                                                                                                                                                                                                                                                                                                                                                                                                                                                                                                                                                                                                                                                                                                                                                                                                                                                                                                                                                                                                                                                                                                                                                                                                                                                                                                                                                       | <ul> <li>1 Three-Quarter Bath</li> <li>Double Sinks</li> <li>Living Areas / Options:</li> <li>Entry Hall/Foyer</li> <li>Dining:</li> <li>Dining in Living Room/Great Room</li> <li>Kitchen:</li> <li>Dishwasher</li> <li>Disposal</li> <li>Electric Range/Oven</li> <li>Electric Smooth Cooktop</li> <li>Laundry:</li> <li>Room</li> <li>Fireplace(s):</li> </ul>                                                                                                                                                                                                | <ul> <li>Exhaust Fan</li> <li>Great Room</li> <li>Microwave</li> <li>Pantry</li> <li>Island</li> <li>Granite Tops</li> </ul>                                                    | Great C<br>Dining<br>Kitchen C<br>LOC<br>C = Ce<br>F = Fr | 14'04"×10'10"<br>14'04"×8'00"<br>ation<br>enter<br>ont |
| <ul> <li>Tot Lot</li> <li>Energy/Green Feature</li> <li>Dual Pane Low E Window</li> <li>Garage Door Opener</li> <li>Size: Lot Typical Lot Dimension Standard Minimum Size Maximum Size Type/View:</li></ul>                                                                                                                                                                                                                                                                                                                                                                                                                                                                                                                                                                                                                                                                                                                                                                                                                                                                                                                                                                                                                                                                                                                                                                                                                                                                                                                                                                                                                                                                                                                                                                                                                                                                                                                                                                                                                                                                                                                    | <ul> <li>Digital Programmable Thermostat</li> <li>Parking</li> <li>Lot</li> <li>6,601 Sqft</li> <li>45.0 x 120.0</li> <li>5,678 Sqft</li> <li>5,252 Sqft</li> <li>8,724 Sqft</li> <li>N/S Lot</li> </ul>                                                                                                                                                                                                                                                                                                                                                                                                                                                                                                                                                                                                                                                                                                                                                                                                                                                                                                                                                                                                                                                                                                                                                                                                                                                                                                                                                                                                                                                                                                                                                                                                                                                                                                                                                                                                                                                                                                                       | <ul> <li>1 Three-Quarter Bath</li> <li>Double Sinks</li> <li>Living Areas / Options:</li> <li>Entry Hall/Foyer</li> <li>Dining:</li> <li>Dining in Living Room/Great Room</li> <li>Kitchen:</li> <li>Dishwasher</li> <li>Disposal</li> <li>Electric Range/Oven</li> <li>Electric Smooth Cooktop</li> <li>Laundry:</li> <li>Room</li> <li>Fireplace(s):</li> <li>Not Available</li> </ul>                                                                                                                                                                         | <ul> <li>Exhaust Fan</li> <li>Great Room</li> <li>Microwave</li> <li>Pantry</li> <li>Island</li> <li>Granite Tops</li> </ul>                                                    | Great C<br>Dining<br>Kitchen C<br>LOC<br>C = Ce<br>F = Fr | 14'04"×10'10"<br>14'04"×8'00"<br>ation<br>enter<br>ont |
| <ul> <li>Tot Lot</li> <li>Energy/Green Feature</li> <li>Dual Pane Low E Window</li> <li>Garage Door Opener</li> <li>Size:</li> <li>Lot</li> <li>Typical Lot Dimension</li> <li>Standard</li> <li>Minimum Size</li> <li>Maximum Size</li> <li>Type/View:</li> <li>Standard</li> <li>Maricopa Unif/20</li> </ul>                                                                                                                                                                                                                                                                                                                                                                                                                                                                                                                                                                                                                                                                                                                                                                                                                                                                                                                                                                                                                                                                                                                                                                                                                                                                                                                                                                                                                                                                                                                                                                                                                                                                                                                                                                                                                 | <ul> <li>Digital Programmable Thermostat</li> <li>Parking</li> <li>Lot</li> <li>6,601 Sqft</li> <li>45.0 x 120.0</li> <li>5,678 Sqft</li> <li>5,252 Sqft</li> <li>8,724 Sqft</li> <li>N/S Lot</li> </ul>                                                                                                                                                                                                                                                                                                                                                                                                                                                                                                                                                                                                                                                                                                                                                                                                                                                                                                                                                                                                                                                                                                                                                                                                                                                                                                                                                                                                                                                                                                                                                                                                                                                                                                                                                                                                                                                                                                                       | <ul> <li>1 Three-Quarter Bath</li> <li>Double Sinks</li> <li>Living Areas / Options:</li> <li>Entry Hall/Foyer</li> <li>Dining: <ul> <li>Dining in Living Room/Great Room</li> </ul> </li> <li>Dishwasher</li> <li>Dishwasher</li> <li>Disposal</li> <li>Electric Range/Oven</li> <li>Electric Smooth Cooktop</li> </ul> <li>Laudry: <ul> <li>Room</li> <li>Fireplace(s):</li> <li>Not Available</li> </ul> </li>                                                                                                                                                | <ul> <li>Exhaust Fan</li> <li>Great Room</li> <li>Microwave</li> <li>Pantry</li> <li>Island</li> <li>Granite Tops</li> </ul>                                                    | Great C<br>Dining<br>Kitchen C<br>LOC<br>C = Ce<br>F = Fr | 14'04"×10'10"<br>14'04"×8'00"<br>ation<br>enter<br>ont |
| <ul> <li>Tot Lot</li> <li>Energy/Green Feature</li> <li>Dual Pane Low E Window</li> <li>Garage Door Opener</li> <li>Size: <ul> <li>Lot</li> <li>Typical Lot Dimension</li> <li>Standard</li> <li>Minimum Size</li> <li>Type/View:</li> <li>Standard</li> </ul> </li> <li>Maricopa Unif/20</li> <li>Maricopa Unif/20</li> </ul>                                                                                                                                                                                                                                                                                                                                                                                                                                                                                                                                                                                                                                                                                                                                                                                                                                                                                                                                                                                                                                                                                                                                                                                                                                                                                                                                                                                                                                                                                                                                                                                                                                                                                                                                                                                                 | <ul> <li>Digital Programmable Thermostat</li> <li>Parking</li> <li>Lot</li> <li>6,601 Sqft</li> <li>45.0 x 120.0</li> <li>5,678 Sqft</li> <li>5,252 Sqft</li> <li>8,724 Sqft</li> <li>N/S Lot</li> </ul>                                                                                                                                                                                                                                                                                                                                                                                                                                                                                                                                                                                                                                                                                                                                                                                                                                                                                                                                                                                                                                                                                                                                                                                                                                                                                                                                                                                                                                                                                                                                                                                                                                                                                                                                                                                                                                                                                                                       | <ul> <li>1 Three-Quarter Bath</li> <li>Double Sinks</li> <li>Living Areas / Options: <ul> <li>Entry Hall/Foyer</li> </ul> </li> <li>Dining: <ul> <li>Dining in Living Room/Great Room</li> </ul> </li> <li>Kitchen: <ul> <li>Dishwasher</li> <li>Disposal</li> <li>Electric Range/Oven</li> <li>Electric Smooth Cooktop</li> </ul> </li> <li>Laundry: <ul> <li>Room</li> <li>Fireplace(s):</li> <li>Not Available</li> </ul> </li> <li>Exterior Feat</li> </ul>                                                                                                  | <ul> <li>Exhaust Fan</li> <li>Great Room</li> <li>Microwave</li> <li>Pantry</li> <li>Island</li> <li>Granite Tops</li> </ul>                                                    | Great C<br>Dining<br>Kitchen C<br>LOC<br>C = Ce<br>F = Fr | 14'04"×10'10"<br>14'04"×8'00"<br>ation<br>enter<br>ont |
| <ul> <li>Tot Lot</li> <li>Energy/Green Feature</li> <li>Dual Pane Low E Window</li> <li>Garage Door Opener</li> <li>Size: <ul> <li>Lot</li> <li>Typical Lot Dimension</li> <li>Standard</li> <li>Minimum Size</li> <li>Maximum Size</li> </ul> </li> <li>Type/View: <ul> <li>Standard</li> </ul> </li> <li>Maricopa Unif/20</li> <li>Maricopa Unif/20</li> <li>Santa Cruz Elem/K-5</li> </ul>                                                                                                                                                                                                                                                                                                                                                                                                                                                                                                                                                                                                                                                                                                                                                                                                                                                                                                                                                                                                                                                                                                                                                                                                                                                                                                                                                                                                                                                                                                                                                                                                                                                                                                                                  | <ul> <li>Digital Programmable Thermostat<br/>Parking         <ul> <li>Lot</li> <li>6,601 Sqft</li> <li>45.0 x 120.0</li> <li>5,678 Sqft</li> <li>5,252 Sqft</li> <li>8,724 Sqft</li> <li>N/S Lot</li> <li>Districts</li> </ul> </li> </ul>                                                                                                                                                                                                                                                                                                                                                                                                                                                                                                                                                                                                                                                                                                                                                                                                                                                                                                                                                                                                                                                                                                                                                                                                                                                                                                                                                                                                                                                                                                                                                                                                                                                                                                                                                                                                                                                                                     | <ul> <li>1 Three-Quarter Bath</li> <li>Double Sinks</li> <li>Living Areas / Options: <ul> <li>Entry Hall/Foyer</li> </ul> </li> <li>Dining: <ul> <li>Dining in Living Room/Great Room</li> </ul> </li> <li>Kitchen: <ul> <li>Dishwasher</li> <li>Disposal</li> <li>Electric Range/Oven</li> <li>Electric Smooth Cooktop</li> </ul> </li> <li>Laundry: <ul> <li>Room</li> <li>Fireplace(s):</li> <li>Not Available</li> </ul> </li> <li>Exterior Feat</li> <li>Construction: <ul> <li>2x4 Frame</li> </ul> </li> </ul>                                            | <ul> <li>Exhaust Fan</li> <li>Great Room</li> <li>Microwave</li> <li>Pantry</li> <li>Island</li> <li>Granite Tops</li> </ul>                                                    | Great C<br>Dining<br>Kitchen C<br>LOC<br>C = Ce<br>F = Fr | 14'04"×10'10"<br>14'04"×8'00"<br>ation<br>enter<br>ont |
| <ul> <li>Tot Lot</li> <li>Energy/Green Feature</li> <li>Dual Pane Low E Window</li> <li>Garage Door Opener</li> <li>Size: <ul> <li>Lot</li> <li>Typical Lot Dimension</li> <li>Standard</li> <li>Minimum Size</li> <li>Maximum Size</li> </ul> </li> <li>Type/View: <ul> <li>Standard</li> <li>Maricopa Unif/20</li> <li>Maricopa Unif/20</li> <li>Maricopa Unif/20</li> <li>Santa Cruz Elem/K-5</li> <li>Desert Wind MS/6-8</li> </ul> </li> </ul>                                                                                                                                                                                                                                                                                                                                                                                                                                                                                                                                                                                                                                                                                                                                                                                                                                                                                                                                                                                                                                                                                                                                                                                                                                                                                                                                                                                                                                                                                                                                                                                                                                                                            | <ul> <li>Digital Programmable Thermostat<br/>Parking         <ul> <li>Lot</li> <li>6,601 Sqft</li> <li>45.0 x 120.0</li> <li>5,678 Sqft</li> <li>5,252 Sqft</li> <li>8,724 Sqft</li> <li>N/S Lot</li> <li>Districts</li> </ul> </li> </ul>                                                                                                                                                                                                                                                                                                                                                                                                                                                                                                                                                                                                                                                                                                                                                                                                                                                                                                                                                                                                                                                                                                                                                                                                                                                                                                                                                                                                                                                                                                                                                                                                                                                                                                                                                                                                                                                                                     | <ul> <li>1 Three-Quarter Bath</li> <li>Double Sinks</li> <li>Living Areas / Options: <ul> <li>Entry Hall/Foyer</li> </ul> </li> <li>Dining in Living Room/Great Room</li> <li>Kitchen: <ul> <li>Dishwasher</li> <li>Disposal</li> <li>Electric Range/Oven</li> <li>Electric Smooth Cooktop</li> </ul> </li> <li>Laundry: <ul> <li>Room</li> <li>Fireplace(s):</li> <li>Not Available</li> <li>Exterior Feat</li> </ul> </li> <li>Construction: <ul> <li>2x4 Frame</li> <li>Exterior:</li> </ul> </li> </ul>                                                      | <ul> <li>Exhaust Fan</li> <li>Great Room</li> <li>Microwave</li> <li>Pantry</li> <li>Island</li> <li>Granite Tops</li> </ul> atures <ul> <li>Post Tension Foundation</li> </ul> | Great C<br>Dining<br>Kitchen C<br>LOC<br>C = Ce<br>F = Fr | 14'04"×10'10"<br>14'04"×8'00"<br>ation<br>enter<br>ont |
| <ul> <li>Dual Pane Low E Window</li> <li>Garage Door Opener</li> <li>Size: <ul> <li>Lot</li> <li>Typical Lot Dimension</li> <li>Standard</li> <li>Minimum Size</li> <li>Maximum Size</li> </ul> </li> <li>Type/View: <ul> <li>Standard</li> <li>Maricopa Unif/20</li> <li>Maricopa Unif/20</li> <li>Maricopa Unif/20</li> </ul> </li> <li>Santa Cruz Elem/K-5</li> </ul>                                                                                                                                                                                                                                                                                                                                                                                                                                                                                                                                                                                                                                                                                                                                                                                                                                                                                                                                                                                                                                                                                                                                                                                                                                                                                                                                                                                                                                                                                                                                                                                                                                                                                                                                                       | <ul> <li>Digital Programmable Thermostat<br/>Parking         <ul> <li>Lot</li> <li>6,601 Sqft</li> <li>45.0 x 120.0</li> <li>5,678 Sqft</li> <li>5,252 Sqft</li> <li>8,724 Sqft</li> <li>N/S Lot</li> <li>Districts</li> </ul> </li> </ul>                                                                                                                                                                                                                                                                                                                                                                                                                                                                                                                                                                                                                                                                                                                                                                                                                                                                                                                                                                                                                                                                                                                                                                                                                                                                                                                                                                                                                                                                                                                                                                                                                                                                                                                                                                                                                                                                                     | <ul> <li>1 Three-Quarter Bath</li> <li>Double Sinks</li> <li>Living Areas / Options: <ul> <li>Entry Hall/Foyer</li> </ul> </li> <li>Dining in Living Room/Great Room</li> <li>Kitchen: <ul> <li>Dishwasher</li> <li>Disposal</li> <li>Electric Range/Oven</li> <li>Electric Smooth Cooktop</li> </ul> </li> <li>Laundry: <ul> <li>Room</li> </ul> </li> <li>Fireplace(s): <ul> <li>Not Available</li> <li>Exterior Feat</li> </ul> </li> <li>Construction: <ul> <li>2x4 Frame</li> <li>Exterior: <ul> <li>Stucco</li> </ul> </li> </ul></li></ul>                | <ul> <li>Exhaust Fan</li> <li>Great Room</li> <li>Microwave</li> <li>Pantry</li> <li>Island</li> <li>Granite Tops</li> </ul> atures <ul> <li>Post Tension Foundation</li> </ul> | Great C<br>Dining<br>Kitchen C<br>LOC<br>C = Ce<br>F = Fr | 14'04"×10'10"<br>14'04"×8'00"<br>ation<br>enter<br>ont |
| <ul> <li>Tot Lot</li> <li>Energy/Green Feature</li> <li>Dual Pane Low E Window</li> <li>Garage Door Opener</li> <li>Size: <ul> <li>Lot</li> <li>Typical Lot Dimension</li> <li>Standard</li> <li>Minimum Size</li> <li>Maximum Size</li> </ul> </li> <li>Type/View: <ul> <li>Standard</li> <li>Maricopa Unif/20</li> <li>Maricopa Unif/20</li> <li>Maricopa Unif/20</li> </ul> </li> <li>Santa Cruz Elem/K-5</li> <li>Desert Wind MS/6-8</li> </ul>                                                                                                                                                                                                                                                                                                                                                                                                                                                                                                                                                                                                                                                                                                                                                                                                                                                                                                                                                                                                                                                                                                                                                                                                                                                                                                                                                                                                                                                                                                                                                                                                                                                                            | <ul> <li>Digital Programmable Thermostat<br/>Parking         <ul> <li>Lot</li> <li>6,601 Sqft</li> <li>45.0 x 120.0</li> <li>5,678 Sqft</li> <li>5,252 Sqft</li> <li>8,724 Sqft</li> <li>N/S Lot</li> <li>Districts</li> </ul> </li> </ul>                                                                                                                                                                                                                                                                                                                                                                                                                                                                                                                                                                                                                                                                                                                                                                                                                                                                                                                                                                                                                                                                                                                                                                                                                                                                                                                                                                                                                                                                                                                                                                                                                                                                                                                                                                                                                                                                                     | <ul> <li>1 Three-Quarter Bath</li> <li>Double Sinks</li> <li>Living Areas / Options: <ul> <li>Entry Hall/Foyer</li> </ul> </li> <li>Dining in Living Room/Great Room</li> <li>Kitchen: <ul> <li>Dishwasher</li> <li>Disposal</li> <li>Electric Range/Oven</li> <li>Electric Smooth Cooktop</li> </ul> </li> <li>Laundry: <ul> <li>Room</li> </ul> </li> <li>Fireplace(s): <ul> <li>Not Available</li> <li>Exterior Feat</li> </ul> </li> <li>Construction: <ul> <li>2x4 Frame</li> <li>Exterior: <ul> <li>Stucco</li> <li>Roof:</li> </ul> </li> </ul></li></ul> | <ul> <li>Exhaust Fan</li> <li>Great Room</li> <li>Microwave</li> <li>Pantry</li> <li>Island</li> <li>Granite Tops</li> </ul> atures <ul> <li>Post Tension Foundation</li> </ul> | Great C<br>Dining<br>Kitchen C<br>LOC<br>C = Ce<br>F = Fr | 14'04"×10'10"<br>14'04"×8'00"<br>ation<br>enter<br>ont |