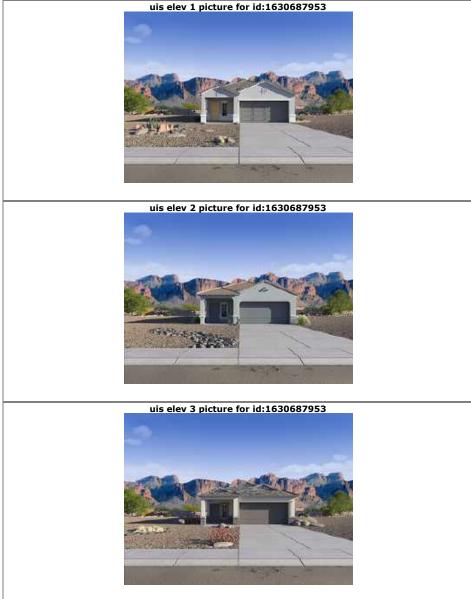

#### Report provided by Ultimate Information Systems on 02-29-2024 07:42 PM

|                                                                                                                                                                                                                                                                                                                                                                                                                                                                                                                                                                                                                                                                                                                                                                                                                                                                                                                                                                                                                                                                                                                                                                                                                                                                                                                                                                                                                                                                                                                                                                                                                                                                                                                                                                                                                                                                                                                                                                                                                                                                                                                                | <b>ID:</b> 1630                                                                                                                                                                                                                                                                                                                                                                                                                                                                                                                                                                                                                                                                                                                                                                                                                                                                                                                                                                                                                                                                                                                                                                                                                                                                                                                                                                                                                                                                                                                                                                                                                                                                                                                                                                                                                                                                                                                                                                                                                                                                                                                | 0687953 Single Family Detached                                                                                                                                                                                                                                                                                                                                                                                                                                                                                                                                   | Spec                                                                                                                                                                            | :                                                         | \$299,990                                              |
|--------------------------------------------------------------------------------------------------------------------------------------------------------------------------------------------------------------------------------------------------------------------------------------------------------------------------------------------------------------------------------------------------------------------------------------------------------------------------------------------------------------------------------------------------------------------------------------------------------------------------------------------------------------------------------------------------------------------------------------------------------------------------------------------------------------------------------------------------------------------------------------------------------------------------------------------------------------------------------------------------------------------------------------------------------------------------------------------------------------------------------------------------------------------------------------------------------------------------------------------------------------------------------------------------------------------------------------------------------------------------------------------------------------------------------------------------------------------------------------------------------------------------------------------------------------------------------------------------------------------------------------------------------------------------------------------------------------------------------------------------------------------------------------------------------------------------------------------------------------------------------------------------------------------------------------------------------------------------------------------------------------------------------------------------------------------------------------------------------------------------------|--------------------------------------------------------------------------------------------------------------------------------------------------------------------------------------------------------------------------------------------------------------------------------------------------------------------------------------------------------------------------------------------------------------------------------------------------------------------------------------------------------------------------------------------------------------------------------------------------------------------------------------------------------------------------------------------------------------------------------------------------------------------------------------------------------------------------------------------------------------------------------------------------------------------------------------------------------------------------------------------------------------------------------------------------------------------------------------------------------------------------------------------------------------------------------------------------------------------------------------------------------------------------------------------------------------------------------------------------------------------------------------------------------------------------------------------------------------------------------------------------------------------------------------------------------------------------------------------------------------------------------------------------------------------------------------------------------------------------------------------------------------------------------------------------------------------------------------------------------------------------------------------------------------------------------------------------------------------------------------------------------------------------------------------------------------------------------------------------------------------------------|------------------------------------------------------------------------------------------------------------------------------------------------------------------------------------------------------------------------------------------------------------------------------------------------------------------------------------------------------------------------------------------------------------------------------------------------------------------------------------------------------------------------------------------------------------------|---------------------------------------------------------------------------------------------------------------------------------------------------------------------------------|-----------------------------------------------------------|--------------------------------------------------------|
|                                                                                                                                                                                                                                                                                                                                                                                                                                                                                                                                                                                                                                                                                                                                                                                                                                                                                                                                                                                                                                                                                                                                                                                                                                                                                                                                                                                                                                                                                                                                                                                                                                                                                                                                                                                                                                                                                                                                                                                                                                                                                                                                |                                                                                                                                                                                                                                                                                                                                                                                                                                                                                                                                                                                                                                                                                                                                                                                                                                                                                                                                                                                                                                                                                                                                                                                                                                                                                                                                                                                                                                                                                                                                                                                                                                                                                                                                                                                                                                                                                                                                                                                                                                                                                                                                |                                                                                                                                                                                                                                                                                                                                                                                                                                                                                                                                                                  | Levels                                                                                                                                                                          | 1                                                         |                                                        |
|                                                                                                                                                                                                                                                                                                                                                                                                                                                                                                                                                                                                                                                                                                                                                                                                                                                                                                                                                                                                                                                                                                                                                                                                                                                                                                                                                                                                                                                                                                                                                                                                                                                                                                                                                                                                                                                                                                                                                                                                                                                                                                                                |                                                                                                                                                                                                                                                                                                                                                                                                                                                                                                                                                                                                                                                                                                                                                                                                                                                                                                                                                                                                                                                                                                                                                                                                                                                                                                                                                                                                                                                                                                                                                                                                                                                                                                                                                                                                                                                                                                                                                                                                                                                                                                                                | David Van Assche                                                                                                                                                                                                                                                                                                                                                                                                                                                                                                                                                 | Bedrooms                                                                                                                                                                        | 3                                                         |                                                        |
| - est                                                                                                                                                                                                                                                                                                                                                                                                                                                                                                                                                                                                                                                                                                                                                                                                                                                                                                                                                                                                                                                                                                                                                                                                                                                                                                                                                                                                                                                                                                                                                                                                                                                                                                                                                                                                                                                                                                                                                                                                                                                                                                                          |                                                                                                                                                                                                                                                                                                                                                                                                                                                                                                                                                                                                                                                                                                                                                                                                                                                                                                                                                                                                                                                                                                                                                                                                                                                                                                                                                                                                                                                                                                                                                                                                                                                                                                                                                                                                                                                                                                                                                                                                                                                                                                                                | My Home Group Real Estate                                                                                                                                                                                                                                                                                                                                                                                                                                                                                                                                        | Baths                                                                                                                                                                           | 1 3/4                                                     | 1                                                      |
|                                                                                                                                                                                                                                                                                                                                                                                                                                                                                                                                                                                                                                                                                                                                                                                                                                                                                                                                                                                                                                                                                                                                                                                                                                                                                                                                                                                                                                                                                                                                                                                                                                                                                                                                                                                                                                                                                                                                                                                                                                                                                                                                |                                                                                                                                                                                                                                                                                                                                                                                                                                                                                                                                                                                                                                                                                                                                                                                                                                                                                                                                                                                                                                                                                                                                                                                                                                                                                                                                                                                                                                                                                                                                                                                                                                                                                                                                                                                                                                                                                                                                                                                                                                                                                                                                | 480-470-1707 480-470-1707                                                                                                                                                                                                                                                                                                                                                                                                                                                                                                                                        | Parking                                                                                                                                                                         | 2G                                                        | -                                                      |
|                                                                                                                                                                                                                                                                                                                                                                                                                                                                                                                                                                                                                                                                                                                                                                                                                                                                                                                                                                                                                                                                                                                                                                                                                                                                                                                                                                                                                                                                                                                                                                                                                                                                                                                                                                                                                                                                                                                                                                                                                                                                                                                                |                                                                                                                                                                                                                                                                                                                                                                                                                                                                                                                                                                                                                                                                                                                                                                                                                                                                                                                                                                                                                                                                                                                                                                                                                                                                                                                                                                                                                                                                                                                                                                                                                                                                                                                                                                                                                                                                                                                                                                                                                                                                                                                                | Website www.PhoenixAreaHome.com                                                                                                                                                                                                                                                                                                                                                                                                                                                                                                                                  | Sqft                                                                                                                                                                            | 1,53                                                      | 6                                                      |
|                                                                                                                                                                                                                                                                                                                                                                                                                                                                                                                                                                                                                                                                                                                                                                                                                                                                                                                                                                                                                                                                                                                                                                                                                                                                                                                                                                                                                                                                                                                                                                                                                                                                                                                                                                                                                                                                                                                                                                                                                                                                                                                                |                                                                                                                                                                                                                                                                                                                                                                                                                                                                                                                                                                                                                                                                                                                                                                                                                                                                                                                                                                                                                                                                                                                                                                                                                                                                                                                                                                                                                                                                                                                                                                                                                                                                                                                                                                                                                                                                                                                                                                                                                                                                                                                                | David@PhoenixAreaHome.com                                                                                                                                                                                                                                                                                                                                                                                                                                                                                                                                        | Lot Included                                                                                                                                                                    | Y                                                         |                                                        |
| REAL PROPERTY OF THE PARTY OF T |                                                                                                                                                                                                                                                                                                                                                                                                                                                                                                                                                                                                                                                                                                                                                                                                                                                                                                                                                                                                                                                                                                                                                                                                                                                                                                                                                                                                                                                                                                                                                                                                                                                                                                                                                                                                                                                                                                                                                                                                                                                                                                                                |                                                                                                                                                                                                                                                                                                                                                                                                                                                                                                                                                                  | Lot Premium                                                                                                                                                                     |                                                           | ded, if any                                            |
|                                                                                                                                                                                                                                                                                                                                                                                                                                                                                                                                                                                                                                                                                                                                                                                                                                                                                                                                                                                                                                                                                                                                                                                                                                                                                                                                                                                                                                                                                                                                                                                                                                                                                                                                                                                                                                                                                                                                                                                                                                                                                                                                |                                                                                                                                                                                                                                                                                                                                                                                                                                                                                                                                                                                                                                                                                                                                                                                                                                                                                                                                                                                                                                                                                                                                                                                                                                                                                                                                                                                                                                                                                                                                                                                                                                                                                                                                                                                                                                                                                                                                                                                                                                                                                                                                |                                                                                                                                                                                                                                                                                                                                                                                                                                                                                                                                                                  | Sub Plan Price Ra<br>Sub Plan Sqft Rar                                                                                                                                          |                                                           | \$440,990<br>8 - 2,434                                 |
| California ( 199                                                                                                                                                                                                                                                                                                                                                                                                                                                                                                                                                                                                                                                                                                                                                                                                                                                                                                                                                                                                                                                                                                                                                                                                                                                                                                                                                                                                                                                                                                                                                                                                                                                                                                                                                                                                                                                                                                                                                                                                                                                                                                               | and the second se                                                                                                                                                                                                                                                                                                                                                                                                                                                                                                                                                                                                                                                                                                                                                                                                                                                                                                                                                                                                                                                                                                                                                                                                                                                                                                                                                                                                                            |                                                                                                                                                                                                                                                                                                                                                                                                                                                                                                                                                                  | Last Updated                                                                                                                                                                    | -                                                         | : 02/26/2024                                           |
| TTA DATA                                                                                                                                                                                                                                                                                                                                                                                                                                                                                                                                                                                                                                                                                                                                                                                                                                                                                                                                                                                                                                                                                                                                                                                                                                                                                                                                                                                                                                                                                                                                                                                                                                                                                                                                                                                                                                                                                                                                                                                                                                                                                                                       | and the second s |                                                                                                                                                                                                                                                                                                                                                                                                                                                                                                                                                                  | Association Fee                                                                                                                                                                 | 91.00 Paic                                                |                                                        |
|                                                                                                                                                                                                                                                                                                                                                                                                                                                                                                                                                                                                                                                                                                                                                                                                                                                                                                                                                                                                                                                                                                                                                                                                                                                                                                                                                                                                                                                                                                                                                                                                                                                                                                                                                                                                                                                                                                                                                                                                                                                                                                                                | the second                                                                                                                                                                                                                                                                                                                                                                                                                                                                                                                                                                                                                                                                                                                                                                                                                                                                                                                                                                                                                                                                                                                                                                                                                                                                                                                                                                                                                                                                                                                                                                                                                                                                                                                                                                                                                                                                                                                                                                                                                                                                                                                     |                                                                                                                                                                                                                                                                                                                                                                                                                                                                                                                                                                  | Association Fee                                                                                                                                                                 | Paic                                                      | ,                                                      |
| Maricopa, AZ 85138                                                                                                                                                                                                                                                                                                                                                                                                                                                                                                                                                                                                                                                                                                                                                                                                                                                                                                                                                                                                                                                                                                                                                                                                                                                                                                                                                                                                                                                                                                                                                                                                                                                                                                                                                                                                                                                                                                                                                                                                                                                                                                             |                                                                                                                                                                                                                                                                                                                                                                                                                                                                                                                                                                                                                                                                                                                                                                                                                                                                                                                                                                                                                                                                                                                                                                                                                                                                                                                                                                                                                                                                                                                                                                                                                                                                                                                                                                                                                                                                                                                                                                                                                                                                                                                                |                                                                                                                                                                                                                                                                                                                                                                                                                                                                                                                                                                  |                                                                                                                                                                                 |                                                           |                                                        |
| Included • Covered Pat                                                                                                                                                                                                                                                                                                                                                                                                                                                                                                                                                                                                                                                                                                                                                                                                                                                                                                                                                                                                                                                                                                                                                                                                                                                                                                                                                                                                                                                                                                                                                                                                                                                                                                                                                                                                                                                                                                                                                                                                                                                                                                         | io• Front Landscaping                                                                                                                                                                                                                                                                                                                                                                                                                                                                                                                                                                                                                                                                                                                                                                                                                                                                                                                                                                                                                                                                                                                                                                                                                                                                                                                                                                                                                                                                                                                                                                                                                                                                                                                                                                                                                                                                                                                                                                                                                                                                                                          |                                                                                                                                                                                                                                                                                                                                                                                                                                                                                                                                                                  |                                                                                                                                                                                 |                                                           | ncy 02/27/2024                                         |
| Choice of                                                                                                                                                                                                                                                                                                                                                                                                                                                                                                                                                                                                                                                                                                                                                                                                                                                                                                                                                                                                                                                                                                                                                                                                                                                                                                                                                                                                                                                                                                                                                                                                                                                                                                                                                                                                                                                                                                                                                                                                                                                                                                                      |                                                                                                                                                                                                                                                                                                                                                                                                                                                                                                                                                                                                                                                                                                                                                                                                                                                                                                                                                                                                                                                                                                                                                                                                                                                                                                                                                                                                                                                                                                                                                                                                                                                                                                                                                                                                                                                                                                                                                                                                                                                                                                                                |                                                                                                                                                                                                                                                                                                                                                                                                                                                                                                                                                                  |                                                                                                                                                                                 | Possession                                                | Move-In<br>Ready                                       |
| Spec The kitchen in<br>Remarks watering syste                                                                                                                                                                                                                                                                                                                                                                                                                                                                                                                                                                                                                                                                                                                                                                                                                                                                                                                                                                                                                                                                                                                                                                                                                                                                                                                                                                                                                                                                                                                                                                                                                                                                                                                                                                                                                                                                                                                                                                                                                                                                                  | cludes an electric range/oven and grani<br>em.                                                                                                                                                                                                                                                                                                                                                                                                                                                                                                                                                                                                                                                                                                                                                                                                                                                                                                                                                                                                                                                                                                                                                                                                                                                                                                                                                                                                                                                                                                                                                                                                                                                                                                                                                                                                                                                                                                                                                                                                                                                                                 | te countertops. Low-maintenance fror                                                                                                                                                                                                                                                                                                                                                                                                                                                                                                                             | nt yard landscaping with a                                                                                                                                                      | Leaseback<br>Lock Box                                     | Ready                                                  |
| Subo                                                                                                                                                                                                                                                                                                                                                                                                                                                                                                                                                                                                                                                                                                                                                                                                                                                                                                                                                                                                                                                                                                                                                                                                                                                                                                                                                                                                                                                                                                                                                                                                                                                                                                                                                                                                                                                                                                                                                                                                                                                                                                                           | division Features                                                                                                                                                                                                                                                                                                                                                                                                                                                                                                                                                                                                                                                                                                                                                                                                                                                                                                                                                                                                                                                                                                                                                                                                                                                                                                                                                                                                                                                                                                                                                                                                                                                                                                                                                                                                                                                                                                                                                                                                                                                                                                              | Interior Fea                                                                                                                                                                                                                                                                                                                                                                                                                                                                                                                                                     | atures                                                                                                                                                                          | Room / Lo                                                 | cation / Sizes                                         |
| General:                                                                                                                                                                                                                                                                                                                                                                                                                                                                                                                                                                                                                                                                                                                                                                                                                                                                                                                                                                                                                                                                                                                                                                                                                                                                                                                                                                                                                                                                                                                                                                                                                                                                                                                                                                                                                                                                                                                                                                                                                                                                                                                       |                                                                                                                                                                                                                                                                                                                                                                                                                                                                                                                                                                                                                                                                                                                                                                                                                                                                                                                                                                                                                                                                                                                                                                                                                                                                                                                                                                                                                                                                                                                                                                                                                                                                                                                                                                                                                                                                                                                                                                                                                                                                                                                                | Master Bedroom Amenities:                                                                                                                                                                                                                                                                                                                                                                                                                                                                                                                                        |                                                                                                                                                                                 | Master R                                                  | 14'07"x15'06"                                          |
| <ul> <li>Association Fee</li> </ul>                                                                                                                                                                                                                                                                                                                                                                                                                                                                                                                                                                                                                                                                                                                                                                                                                                                                                                                                                                                                                                                                                                                                                                                                                                                                                                                                                                                                                                                                                                                                                                                                                                                                                                                                                                                                                                                                                                                                                                                                                                                                                            | <ul> <li>Master Plan/Planned Community</li> </ul>                                                                                                                                                                                                                                                                                                                                                                                                                                                                                                                                                                                                                                                                                                                                                                                                                                                                                                                                                                                                                                                                                                                                                                                                                                                                                                                                                                                                                                                                                                                                                                                                                                                                                                                                                                                                                                                                                                                                                                                                                                                                              | <ul> <li>Walk-In Closet</li> </ul>                                                                                                                                                                                                                                                                                                                                                                                                                                                                                                                               |                                                                                                                                                                                 | 2 Bed                                                     | 12'03"x10'00"                                          |
|                                                                                                                                                                                                                                                                                                                                                                                                                                                                                                                                                                                                                                                                                                                                                                                                                                                                                                                                                                                                                                                                                                                                                                                                                                                                                                                                                                                                                                                                                                                                                                                                                                                                                                                                                                                                                                                                                                                                                                                                                                                                                                                                |                                                                                                                                                                                                                                                                                                                                                                                                                                                                                                                                                                                                                                                                                                                                                                                                                                                                                                                                                                                                                                                                                                                                                                                                                                                                                                                                                                                                                                                                                                                                                                                                                                                                                                                                                                                                                                                                                                                                                                                                                                                                                                                                |                                                                                                                                                                                                                                                                                                                                                                                                                                                                                                                                                                  |                                                                                                                                                                                 |                                                           |                                                        |
| Outdoor:                                                                                                                                                                                                                                                                                                                                                                                                                                                                                                                                                                                                                                                                                                                                                                                                                                                                                                                                                                                                                                                                                                                                                                                                                                                                                                                                                                                                                                                                                                                                                                                                                                                                                                                                                                                                                                                                                                                                                                                                                                                                                                                       |                                                                                                                                                                                                                                                                                                                                                                                                                                                                                                                                                                                                                                                                                                                                                                                                                                                                                                                                                                                                                                                                                                                                                                                                                                                                                                                                                                                                                                                                                                                                                                                                                                                                                                                                                                                                                                                                                                                                                                                                                                                                                                                                | Master Bath Amenities:                                                                                                                                                                                                                                                                                                                                                                                                                                                                                                                                           |                                                                                                                                                                                 | 3 Bed                                                     | 10'11"x10'00"                                          |
|                                                                                                                                                                                                                                                                                                                                                                                                                                                                                                                                                                                                                                                                                                                                                                                                                                                                                                                                                                                                                                                                                                                                                                                                                                                                                                                                                                                                                                                                                                                                                                                                                                                                                                                                                                                                                                                                                                                                                                                                                                                                                                                                |                                                                                                                                                                                                                                                                                                                                                                                                                                                                                                                                                                                                                                                                                                                                                                                                                                                                                                                                                                                                                                                                                                                                                                                                                                                                                                                                                                                                                                                                                                                                                                                                                                                                                                                                                                                                                                                                                                                                                                                                                                                                                                                                | <ul><li>Master Bath Amenities:</li><li>1 Three-Quarter Bath</li></ul>                                                                                                                                                                                                                                                                                                                                                                                                                                                                                            | • Enclosed Water Closet                                                                                                                                                         |                                                           | 10'11"x10'00"<br>14'04"x10'10"                         |
|                                                                                                                                                                                                                                                                                                                                                                                                                                                                                                                                                                                                                                                                                                                                                                                                                                                                                                                                                                                                                                                                                                                                                                                                                                                                                                                                                                                                                                                                                                                                                                                                                                                                                                                                                                                                                                                                                                                                                                                                                                                                                                                                | es:                                                                                                                                                                                                                                                                                                                                                                                                                                                                                                                                                                                                                                                                                                                                                                                                                                                                                                                                                                                                                                                                                                                                                                                                                                                                                                                                                                                                                                                                                                                                                                                                                                                                                                                                                                                                                                                                                                                                                                                                                                                                                                                            |                                                                                                                                                                                                                                                                                                                                                                                                                                                                                                                                                                  | <ul><li>Enclosed Water Closet</li><li>Exhaust Fan</li></ul>                                                                                                                     | Great C                                                   | 14'04"x10'10"                                          |
| • Tot Lot<br>Energy/Green Feature                                                                                                                                                                                                                                                                                                                                                                                                                                                                                                                                                                                                                                                                                                                                                                                                                                                                                                                                                                                                                                                                                                                                                                                                                                                                                                                                                                                                                                                                                                                                                                                                                                                                                                                                                                                                                                                                                                                                                                                                                                                                                              | es:<br>w • Digital Programmable Thermostat                                                                                                                                                                                                                                                                                                                                                                                                                                                                                                                                                                                                                                                                                                                                                                                                                                                                                                                                                                                                                                                                                                                                                                                                                                                                                                                                                                                                                                                                                                                                                                                                                                                                                                                                                                                                                                                                                                                                                                                                                                                                                     | • 1 Three-Quarter Bath                                                                                                                                                                                                                                                                                                                                                                                                                                                                                                                                           |                                                                                                                                                                                 | Great C<br>Dining                                         |                                                        |
| • Tot Lot<br>Energy/Green Feature                                                                                                                                                                                                                                                                                                                                                                                                                                                                                                                                                                                                                                                                                                                                                                                                                                                                                                                                                                                                                                                                                                                                                                                                                                                                                                                                                                                                                                                                                                                                                                                                                                                                                                                                                                                                                                                                                                                                                                                                                                                                                              |                                                                                                                                                                                                                                                                                                                                                                                                                                                                                                                                                                                                                                                                                                                                                                                                                                                                                                                                                                                                                                                                                                                                                                                                                                                                                                                                                                                                                                                                                                                                                                                                                                                                                                                                                                                                                                                                                                                                                                                                                                                                                                                                | <ul><li>1 Three-Quarter Bath</li><li>Double Sinks</li></ul>                                                                                                                                                                                                                                                                                                                                                                                                                                                                                                      |                                                                                                                                                                                 | Great C                                                   | 14'04"x10'10"                                          |
| • Tot Lot<br>Energy/Green Feature                                                                                                                                                                                                                                                                                                                                                                                                                                                                                                                                                                                                                                                                                                                                                                                                                                                                                                                                                                                                                                                                                                                                                                                                                                                                                                                                                                                                                                                                                                                                                                                                                                                                                                                                                                                                                                                                                                                                                                                                                                                                                              | • Digital Programmable Thermostat                                                                                                                                                                                                                                                                                                                                                                                                                                                                                                                                                                                                                                                                                                                                                                                                                                                                                                                                                                                                                                                                                                                                                                                                                                                                                                                                                                                                                                                                                                                                                                                                                                                                                                                                                                                                                                                                                                                                                                                                                                                                                              | <ul> <li>1 Three-Quarter Bath</li> <li>Double Sinks</li> <li>Living Areas / Options:</li> </ul>                                                                                                                                                                                                                                                                                                                                                                                                                                                                  | • Exhaust Fan                                                                                                                                                                   | Great C<br>Dining                                         | 14'04"x10'10"                                          |
| Tot Lot     Energy/Green Feature     Dual Pane Low E Window                                                                                                                                                                                                                                                                                                                                                                                                                                                                                                                                                                                                                                                                                                                                                                                                                                                                                                                                                                                                                                                                                                                                                                                                                                                                                                                                                                                                                                                                                                                                                                                                                                                                                                                                                                                                                                                                                                                                                                                                                                                                    | • Digital Programmable Thermostat                                                                                                                                                                                                                                                                                                                                                                                                                                                                                                                                                                                                                                                                                                                                                                                                                                                                                                                                                                                                                                                                                                                                                                                                                                                                                                                                                                                                                                                                                                                                                                                                                                                                                                                                                                                                                                                                                                                                                                                                                                                                                              | <ul> <li>1 Three-Quarter Bath</li> <li>Double Sinks</li> <li>Living Areas / Options:</li> <li>Entry Hall/Foyer</li> </ul>                                                                                                                                                                                                                                                                                                                                                                                                                                        | <ul><li>Exhaust Fan</li><li>Great Room</li></ul>                                                                                                                                | Great C<br>Dining<br>Kitchen C                            | 14'04"x10'10"<br>14'04"x8'00"                          |
| <ul> <li>Tot Lot</li> <li>Energy/Green Feature</li> <li>Dual Pane Low E Window</li> <li>Garage Door Opener</li> </ul>                                                                                                                                                                                                                                                                                                                                                                                                                                                                                                                                                                                                                                                                                                                                                                                                                                                                                                                                                                                                                                                                                                                                                                                                                                                                                                                                                                                                                                                                                                                                                                                                                                                                                                                                                                                                                                                                                                                                                                                                          | <ul> <li>Digital Programmable Thermostat</li> <li>Parking</li> </ul>                                                                                                                                                                                                                                                                                                                                                                                                                                                                                                                                                                                                                                                                                                                                                                                                                                                                                                                                                                                                                                                                                                                                                                                                                                                                                                                                                                                                                                                                                                                                                                                                                                                                                                                                                                                                                                                                                                                                                                                                                                                           | <ul> <li>1 Three-Quarter Bath</li> <li>Double Sinks</li> <li>Living Areas / Options:</li> <li>Entry Hall/Foyer</li> <li>Dining:</li> </ul>                                                                                                                                                                                                                                                                                                                                                                                                                       | <ul><li>Exhaust Fan</li><li>Great Room</li></ul>                                                                                                                                | Great C<br>Dining<br>Kitchen C                            | 14'04"x10'10"<br>14'04"x8'00"<br>ation                 |
| Tot Lot Energy/Green Feature Dual Pane Low E Windor Garage Door Opener Size:                                                                                                                                                                                                                                                                                                                                                                                                                                                                                                                                                                                                                                                                                                                                                                                                                                                                                                                                                                                                                                                                                                                                                                                                                                                                                                                                                                                                                                                                                                                                                                                                                                                                                                                                                                                                                                                                                                                                                                                                                                                   | <ul> <li>Digital Programmable Thermostat</li> <li>Parking</li> <li>Lot</li> </ul>                                                                                                                                                                                                                                                                                                                                                                                                                                                                                                                                                                                                                                                                                                                                                                                                                                                                                                                                                                                                                                                                                                                                                                                                                                                                                                                                                                                                                                                                                                                                                                                                                                                                                                                                                                                                                                                                                                                                                                                                                                              | <ul> <li>1 Three-Quarter Bath</li> <li>Double Sinks</li> <li>Living Areas / Options:</li> <li>Entry Hall/Foyer</li> <li>Dining:</li> <li>Dining in Living Room/Great Room</li> </ul>                                                                                                                                                                                                                                                                                                                                                                             | <ul><li>Exhaust Fan</li><li>Great Room</li></ul>                                                                                                                                | Great C<br>Dining<br>Kitchen C<br>LOC<br>C = Ce           | 14'04"×10'10"<br>14'04"×8'00"<br>ation                 |
| <ul> <li>Tot Lot</li> <li>Energy/Green Feature</li> <li>Dual Pane Low E Window</li> <li>Garage Door Opener</li> <li>Size:</li> <li>Lot</li> </ul>                                                                                                                                                                                                                                                                                                                                                                                                                                                                                                                                                                                                                                                                                                                                                                                                                                                                                                                                                                                                                                                                                                                                                                                                                                                                                                                                                                                                                                                                                                                                                                                                                                                                                                                                                                                                                                                                                                                                                                              | <ul> <li>Digital Programmable Thermostat</li> <li>Parking</li> </ul>                                                                                                                                                                                                                                                                                                                                                                                                                                                                                                                                                                                                                                                                                                                                                                                                                                                                                                                                                                                                                                                                                                                                                                                                                                                                                                                                                                                                                                                                                                                                                                                                                                                                                                                                                                                                                                                                                                                                                                                                                                                           | <ul> <li>1 Three-Quarter Bath</li> <li>Double Sinks</li> <li>Living Areas / Options:</li> <li>Entry Hall/Foyer</li> <li>Dining:</li> <li>Dining in Living Room/Great Room</li> <li>Kitchen:</li> </ul>                                                                                                                                                                                                                                                                                                                                                           | • Exhaust Fan<br>• Great Room                                                                                                                                                   | Great C<br>Dining<br>Kitchen C<br>LOC<br>C = Ce<br>F = Fr | 14'04"×10'10"<br>14'04"×8'00"<br>ation<br>enter<br>ont |
| <ul> <li>Tot Lot</li> <li>Energy/Green Feature</li> <li>Dual Pane Low E Window</li> <li>Garage Door Opener</li> <li>Size:</li> <li>Lot</li> <li>Typical Lot Dimension</li> </ul>                                                                                                                                                                                                                                                                                                                                                                                                                                                                                                                                                                                                                                                                                                                                                                                                                                                                                                                                                                                                                                                                                                                                                                                                                                                                                                                                                                                                                                                                                                                                                                                                                                                                                                                                                                                                                                                                                                                                               | <ul> <li>Digital Programmable Thermostat</li> <li>Parking</li> <li>Lot</li> <li>6,601 Sqft</li> </ul>                                                                                                                                                                                                                                                                                                                                                                                                                                                                                                                                                                                                                                                                                                                                                                                                                                                                                                                                                                                                                                                                                                                                                                                                                                                                                                                                                                                                                                                                                                                                                                                                                                                                                                                                                                                                                                                                                                                                                                                                                          | <ul> <li>1 Three-Quarter Bath</li> <li>Double Sinks</li> <li>Living Areas / Options:</li> <li>Entry Hall/Foyer</li> <li>Dining in Living Room/Great Room</li> <li>Kitchen:</li> <li>Dishwasher</li> <li>Disposal</li> <li>Electric Range/Oven</li> </ul>                                                                                                                                                                                                                                                                                                         | Exhaust Fan     Great Room     Microwave                                                                                                                                        | Great C<br>Dining<br>Kitchen C<br>LOC<br>C = Ce           | 14'04"×10'10"<br>14'04"×8'00"<br>ation<br>enter<br>ont |
| <ul> <li>Tot Lot</li> <li>Energy/Green Feature</li> <li>Dual Pane Low E Window</li> <li>Garage Door Opener</li> <li>Size:</li> <li>Lot</li> <li>Typical Lot Dimension</li> <li>Standard</li> </ul>                                                                                                                                                                                                                                                                                                                                                                                                                                                                                                                                                                                                                                                                                                                                                                                                                                                                                                                                                                                                                                                                                                                                                                                                                                                                                                                                                                                                                                                                                                                                                                                                                                                                                                                                                                                                                                                                                                                             | <ul> <li>Digital Programmable Thermostat</li> <li>Parking</li> <li>Lot</li> <li>6,601 Sqft</li> <li>45.0 x 120.0</li> </ul>                                                                                                                                                                                                                                                                                                                                                                                                                                                                                                                                                                                                                                                                                                                                                                                                                                                                                                                                                                                                                                                                                                                                                                                                                                                                                                                                                                                                                                                                                                                                                                                                                                                                                                                                                                                                                                                                                                                                                                                                    | <ul> <li>1 Three-Quarter Bath</li> <li>Double Sinks</li> <li>Living Areas / Options:</li> <li>Entry Hall/Foyer</li> <li>Dining:</li> <li>Dining in Living Room/Great Room</li> <li>Kitchen:</li> <li>Dishwasher</li> <li>Disposal</li> </ul>                                                                                                                                                                                                                                                                                                                     | <ul> <li>Exhaust Fan</li> <li>Great Room</li> <li>Microwave</li> <li>Pantry</li> </ul>                                                                                          | Great C<br>Dining<br>Kitchen C<br>LOC<br>C = Ce<br>F = Fr | 14'04"×10'10"<br>14'04"×8'00"<br>ation<br>enter<br>ont |
| <ul> <li>Tot Lot</li> <li>Energy/Green Feature</li> <li>Dual Pane Low E Window</li> <li>Garage Door Opener</li> <li>Size:</li> <li>Lot</li> <li>Typical Lot Dimension</li> <li>Standard</li> </ul>                                                                                                                                                                                                                                                                                                                                                                                                                                                                                                                                                                                                                                                                                                                                                                                                                                                                                                                                                                                                                                                                                                                                                                                                                                                                                                                                                                                                                                                                                                                                                                                                                                                                                                                                                                                                                                                                                                                             | <ul> <li>Digital Programmable Thermostat</li> <li>Parking</li> <li>Lot</li> <li>6,601 Sqft</li> <li>45.0 x 120.0</li> <li>5,678 Sqft</li> </ul>                                                                                                                                                                                                                                                                                                                                                                                                                                                                                                                                                                                                                                                                                                                                                                                                                                                                                                                                                                                                                                                                                                                                                                                                                                                                                                                                                                                                                                                                                                                                                                                                                                                                                                                                                                                                                                                                                                                                                                                | <ul> <li>1 Three-Quarter Bath</li> <li>Double Sinks</li> <li>Living Areas / Options:</li> <li>Entry Hall/Foyer</li> <li>Dining in Living Room/Great Room</li> <li>Kitchen:</li> <li>Dishwasher</li> <li>Disposal</li> <li>Electric Range/Oven</li> </ul>                                                                                                                                                                                                                                                                                                         | <ul> <li>Exhaust Fan</li> <li>Great Room</li> <li>Microwave</li> <li>Pantry</li> <li>Island</li> </ul>                                                                          | Great C<br>Dining<br>Kitchen C<br>LOC<br>C = Ce<br>F = Fr | 14'04"×10'10"<br>14'04"×8'00"<br>ation<br>enter<br>ont |
| <ul> <li>Tot Lot</li> <li>Energy/Green Feature</li> <li>Dual Pane Low E Window</li> <li>Garage Door Opener</li> <li>Size:</li> <li>Lot</li> <li>Typical Lot Dimension</li> <li>Standard</li> <li>Minimum Size</li> <li>Maximum Size</li> </ul>                                                                                                                                                                                                                                                                                                                                                                                                                                                                                                                                                                                                                                                                                                                                                                                                                                                                                                                                                                                                                                                                                                                                                                                                                                                                                                                                                                                                                                                                                                                                                                                                                                                                                                                                                                                                                                                                                 | <ul> <li>Digital Programmable Thermostat<br/>Parking</li> <li>Lot</li> <li>6,601 Sqft</li> <li>45.0 x 120.0</li> <li>5,678 Sqft</li> <li>5,252 Sqft</li> </ul>                                                                                                                                                                                                                                                                                                                                                                                                                                                                                                                                                                                                                                                                                                                                                                                                                                                                                                                                                                                                                                                                                                                                                                                                                                                                                                                                                                                                                                                                                                                                                                                                                                                                                                                                                                                                                                                                                                                                                                 | <ul> <li>1 Three-Quarter Bath</li> <li>Double Sinks</li> <li>Living Areas / Options:</li> <li>Entry Hall/Foyer</li> <li>Dining:</li> <li>Dining in Living Room/Great Room</li> <li>Kitchen:</li> <li>Dishwasher</li> <li>Disposal</li> <li>Electric Range/Oven</li> <li>Electric Smooth Cooktop</li> <li>Laundry:</li> <li>Room</li> </ul>                                                                                                                                                                                                                       | <ul> <li>Exhaust Fan</li> <li>Great Room</li> <li>Microwave</li> <li>Pantry</li> <li>Island</li> </ul>                                                                          | Great C<br>Dining<br>Kitchen C<br>LOC<br>C = Ce<br>F = Fr | 14'04"×10'10"<br>14'04"×8'00"<br>ation<br>enter<br>ont |
| <ul> <li>Tot Lot</li> <li>Energy/Green Feature</li> <li>Dual Pane Low E Window</li> <li>Garage Door Opener</li> <li>Size:</li> <li>Lot</li> <li>Typical Lot Dimension</li> <li>Standard</li> <li>Minimum Size</li> <li>Maximum Size</li> </ul>                                                                                                                                                                                                                                                                                                                                                                                                                                                                                                                                                                                                                                                                                                                                                                                                                                                                                                                                                                                                                                                                                                                                                                                                                                                                                                                                                                                                                                                                                                                                                                                                                                                                                                                                                                                                                                                                                 | <ul> <li>Digital Programmable Thermostat<br/>Parking</li> <li>Lot</li> <li>6,601 Sqft</li> <li>45.0 x 120.0</li> <li>5,678 Sqft</li> <li>5,252 Sqft</li> </ul>                                                                                                                                                                                                                                                                                                                                                                                                                                                                                                                                                                                                                                                                                                                                                                                                                                                                                                                                                                                                                                                                                                                                                                                                                                                                                                                                                                                                                                                                                                                                                                                                                                                                                                                                                                                                                                                                                                                                                                 | <ul> <li>1 Three-Quarter Bath</li> <li>Double Sinks</li> <li>Living Areas / Options:</li> <li>Entry Hall/Foyer</li> <li>Dining:</li> <li>Dining in Living Room/Great Room</li> <li>Kitchen:</li> <li>Dishwasher</li> <li>Disposal</li> <li>Electric Range/Oven</li> <li>Electric Smooth Cooktop</li> <li>Laundry:</li> </ul>                                                                                                                                                                                                                                     | <ul> <li>Exhaust Fan</li> <li>Great Room</li> <li>Microwave</li> <li>Pantry</li> <li>Island</li> </ul>                                                                          | Great C<br>Dining<br>Kitchen C<br>LOC<br>C = Ce<br>F = Fr | 14'04"×10'10"<br>14'04"×8'00"<br>ation<br>enter<br>ont |
| <ul> <li>Tot Lot</li> <li>Energy/Green Feature</li> <li>Dual Pane Low E Window</li> <li>Garage Door Opener</li> <li>Size: Lot Typical Lot Dimension Standard Minimum Size Maximum Size Type/View:</li></ul>                                                                                                                                                                                                                                                                                                                                                                                                                                                                                                                                                                                                                                                                                                                                                                                                                                                                                                                                                                                                                                                                                                                                                                                                                                                                                                                                                                                                                                                                                                                                                                                                                                                                                                                                                                                                                                                                                                                    | <ul> <li>Digital Programmable Thermostat</li> <li>Parking</li> <li>Lot</li> <li>6,601 Sqft</li> <li>45.0 x 120.0</li> <li>5,678 Sqft</li> <li>5,252 Sqft</li> <li>8,724 Sqft</li> </ul>                                                                                                                                                                                                                                                                                                                                                                                                                                                                                                                                                                                                                                                                                                                                                                                                                                                                                                                                                                                                                                                                                                                                                                                                                                                                                                                                                                                                                                                                                                                                                                                                                                                                                                                                                                                                                                                                                                                                        | <ul> <li>1 Three-Quarter Bath</li> <li>Double Sinks</li> <li>Living Areas / Options:</li> <li>Entry Hall/Foyer</li> <li>Dining:</li> <li>Dining in Living Room/Great Room</li> <li>Kitchen:</li> <li>Dishwasher</li> <li>Disposal</li> <li>Electric Range/Oven</li> <li>Electric Smooth Cooktop</li> <li>Laundry:</li> <li>Room</li> </ul>                                                                                                                                                                                                                       | <ul> <li>Exhaust Fan</li> <li>Great Room</li> <li>Microwave</li> <li>Pantry</li> <li>Island</li> </ul>                                                                          | Great C<br>Dining<br>Kitchen C<br>LOC<br>C = Ce<br>F = Fr | 14'04"×10'10"<br>14'04"×8'00"<br>ation<br>enter<br>ont |
| <ul> <li>Tot Lot</li> <li>Energy/Green Feature</li> <li>Dual Pane Low E Window</li> <li>Garage Door Opener</li> <li>Size: Lot Typical Lot Dimension Standard Minimum Size Maximum Size Type/View: • Standard </li> </ul>                                                                                                                                                                                                                                                                                                                                                                                                                                                                                                                                                                                                                                                                                                                                                                                                                                                                                                                                                                                                                                                                                                                                                                                                                                                                                                                                                                                                                                                                                                                                                                                                                                                                                                                                                                                                                                                                                                       | <ul> <li>Digital Programmable Thermostat</li> <li>Parking</li> <li>Lot</li> <li>6,601 Sqft</li> <li>45.0 x 120.0</li> <li>5,678 Sqft</li> <li>5,252 Sqft</li> <li>8,724 Sqft</li> <li>N/S Lot</li> </ul>                                                                                                                                                                                                                                                                                                                                                                                                                                                                                                                                                                                                                                                                                                                                                                                                                                                                                                                                                                                                                                                                                                                                                                                                                                                                                                                                                                                                                                                                                                                                                                                                                                                                                                                                                                                                                                                                                                                       | <ul> <li>1 Three-Quarter Bath</li> <li>Double Sinks</li> <li>Living Areas / Options:</li> <li>Entry Hall/Foyer</li> <li>Dining:</li> <li>Dining in Living Room/Great Room</li> <li>Kitchen:</li> <li>Dishwasher</li> <li>Disposal</li> <li>Electric Range/Oven</li> <li>Electric Smooth Cooktop</li> <li>Laundry:</li> <li>Room</li> <li>Fireplace(s):</li> </ul>                                                                                                                                                                                                | <ul> <li>Exhaust Fan</li> <li>Great Room</li> <li>Microwave</li> <li>Pantry</li> <li>Island</li> <li>Granite Tops</li> </ul>                                                    | Great C<br>Dining<br>Kitchen C<br>LOC<br>C = Ce<br>F = Fr | 14'04"×10'10"<br>14'04"×8'00"<br>ation<br>enter<br>ont |
| <ul> <li>Tot Lot</li> <li>Energy/Green Feature</li> <li>Dual Pane Low E Window</li> <li>Garage Door Opener</li> <li>Size: Lot Typical Lot Dimension Standard Minimum Size Maximum Size Type/View:</li></ul>                                                                                                                                                                                                                                                                                                                                                                                                                                                                                                                                                                                                                                                                                                                                                                                                                                                                                                                                                                                                                                                                                                                                                                                                                                                                                                                                                                                                                                                                                                                                                                                                                                                                                                                                                                                                                                                                                                                    | <ul> <li>Digital Programmable Thermostat</li> <li>Parking</li> <li>Lot</li> <li>6,601 Sqft</li> <li>45.0 x 120.0</li> <li>5,678 Sqft</li> <li>5,252 Sqft</li> <li>8,724 Sqft</li> <li>N/S Lot</li> </ul>                                                                                                                                                                                                                                                                                                                                                                                                                                                                                                                                                                                                                                                                                                                                                                                                                                                                                                                                                                                                                                                                                                                                                                                                                                                                                                                                                                                                                                                                                                                                                                                                                                                                                                                                                                                                                                                                                                                       | <ul> <li>1 Three-Quarter Bath</li> <li>Double Sinks</li> <li>Living Areas / Options:</li> <li>Entry Hall/Foyer</li> <li>Dining:</li> <li>Dining in Living Room/Great Room</li> <li>Kitchen:</li> <li>Dishwasher</li> <li>Disposal</li> <li>Electric Range/Oven</li> <li>Electric Smooth Cooktop</li> <li>Laundry:</li> <li>Room</li> <li>Fireplace(s):</li> <li>Not Available</li> </ul>                                                                                                                                                                         | <ul> <li>Exhaust Fan</li> <li>Great Room</li> <li>Microwave</li> <li>Pantry</li> <li>Island</li> <li>Granite Tops</li> </ul>                                                    | Great C<br>Dining<br>Kitchen C<br>LOC<br>C = Ce<br>F = Fr | 14'04"×10'10"<br>14'04"×8'00"<br>ation<br>enter<br>ont |
| <ul> <li>Tot Lot</li> <li>Energy/Green Feature</li> <li>Dual Pane Low E Window</li> <li>Garage Door Opener</li> <li>Size:</li> <li>Lot</li> <li>Typical Lot Dimension</li> <li>Standard</li> <li>Minimum Size</li> <li>Maximum Size</li> <li>Type/View:</li> <li>Standard</li> <li>Maricopa Unif/20</li> </ul>                                                                                                                                                                                                                                                                                                                                                                                                                                                                                                                                                                                                                                                                                                                                                                                                                                                                                                                                                                                                                                                                                                                                                                                                                                                                                                                                                                                                                                                                                                                                                                                                                                                                                                                                                                                                                 | <ul> <li>Digital Programmable Thermostat</li> <li>Parking</li> <li>Lot</li> <li>6,601 Sqft</li> <li>45.0 x 120.0</li> <li>5,678 Sqft</li> <li>5,252 Sqft</li> <li>8,724 Sqft</li> <li>N/S Lot</li> </ul>                                                                                                                                                                                                                                                                                                                                                                                                                                                                                                                                                                                                                                                                                                                                                                                                                                                                                                                                                                                                                                                                                                                                                                                                                                                                                                                                                                                                                                                                                                                                                                                                                                                                                                                                                                                                                                                                                                                       | <ul> <li>1 Three-Quarter Bath</li> <li>Double Sinks</li> <li>Living Areas / Options:</li> <li>Entry Hall/Foyer</li> <li>Dining: <ul> <li>Dining in Living Room/Great Room</li> </ul> </li> <li>Dishwasher</li> <li>Dishwasher</li> <li>Disposal</li> <li>Electric Range/Oven</li> <li>Electric Smooth Cooktop</li> </ul> <li>Laudry: <ul> <li>Room</li> <li>Fireplace(s):</li> <li>Not Available</li> </ul> </li>                                                                                                                                                | <ul> <li>Exhaust Fan</li> <li>Great Room</li> <li>Microwave</li> <li>Pantry</li> <li>Island</li> <li>Granite Tops</li> </ul>                                                    | Great C<br>Dining<br>Kitchen C<br>LOC<br>C = Ce<br>F = Fr | 14'04"×10'10"<br>14'04"×8'00"<br>ation<br>enter<br>ont |
| <ul> <li>Tot Lot</li> <li>Energy/Green Feature</li> <li>Dual Pane Low E Window</li> <li>Garage Door Opener</li> <li>Size: <ul> <li>Lot</li> <li>Typical Lot Dimension</li> <li>Standard</li> <li>Minimum Size</li> <li>Type/View:</li> <li>Standard</li> </ul> </li> <li>Maricopa Unif/20</li> <li>Maricopa Unif/20</li> </ul>                                                                                                                                                                                                                                                                                                                                                                                                                                                                                                                                                                                                                                                                                                                                                                                                                                                                                                                                                                                                                                                                                                                                                                                                                                                                                                                                                                                                                                                                                                                                                                                                                                                                                                                                                                                                 | <ul> <li>Digital Programmable Thermostat</li> <li>Parking</li> <li>Lot</li> <li>6,601 Sqft</li> <li>45.0 x 120.0</li> <li>5,678 Sqft</li> <li>5,252 Sqft</li> <li>8,724 Sqft</li> <li>N/S Lot</li> </ul>                                                                                                                                                                                                                                                                                                                                                                                                                                                                                                                                                                                                                                                                                                                                                                                                                                                                                                                                                                                                                                                                                                                                                                                                                                                                                                                                                                                                                                                                                                                                                                                                                                                                                                                                                                                                                                                                                                                       | <ul> <li>1 Three-Quarter Bath</li> <li>Double Sinks</li> <li>Living Areas / Options: <ul> <li>Entry Hall/Foyer</li> </ul> </li> <li>Dining: <ul> <li>Dining in Living Room/Great Room</li> </ul> </li> <li>Kitchen: <ul> <li>Dishwasher</li> <li>Disposal</li> <li>Electric Range/Oven</li> <li>Electric Smooth Cooktop</li> </ul> </li> <li>Laundry: <ul> <li>Room</li> <li>Fireplace(s):</li> <li>Not Available</li> </ul> </li> <li>Exterior Feat</li> </ul>                                                                                                  | <ul> <li>Exhaust Fan</li> <li>Great Room</li> <li>Microwave</li> <li>Pantry</li> <li>Island</li> <li>Granite Tops</li> </ul>                                                    | Great C<br>Dining<br>Kitchen C<br>LOC<br>C = Ce<br>F = Fr | 14'04"×10'10"<br>14'04"×8'00"<br>ation<br>enter<br>ont |
| <ul> <li>Tot Lot</li> <li>Energy/Green Feature</li> <li>Dual Pane Low E Window</li> <li>Garage Door Opener</li> <li>Size: <ul> <li>Lot</li> <li>Typical Lot Dimension</li> <li>Standard</li> <li>Minimum Size</li> <li>Maximum Size</li> </ul> </li> <li>Type/View: <ul> <li>Standard</li> </ul> </li> <li>Maricopa Unif/20</li> <li>Maricopa Unif/20</li> <li>Santa Cruz Elem/K-5</li> </ul>                                                                                                                                                                                                                                                                                                                                                                                                                                                                                                                                                                                                                                                                                                                                                                                                                                                                                                                                                                                                                                                                                                                                                                                                                                                                                                                                                                                                                                                                                                                                                                                                                                                                                                                                  | <ul> <li>Digital Programmable Thermostat<br/>Parking         <ul> <li>Lot</li> <li>6,601 Sqft</li> <li>45.0 x 120.0</li> <li>5,678 Sqft</li> <li>5,252 Sqft</li> <li>8,724 Sqft</li> <li>N/S Lot</li> <li>Districts</li> </ul> </li> </ul>                                                                                                                                                                                                                                                                                                                                                                                                                                                                                                                                                                                                                                                                                                                                                                                                                                                                                                                                                                                                                                                                                                                                                                                                                                                                                                                                                                                                                                                                                                                                                                                                                                                                                                                                                                                                                                                                                     | <ul> <li>1 Three-Quarter Bath</li> <li>Double Sinks</li> <li>Living Areas / Options: <ul> <li>Entry Hall/Foyer</li> </ul> </li> <li>Dining: <ul> <li>Dining in Living Room/Great Room</li> </ul> </li> <li>Kitchen: <ul> <li>Dishwasher</li> <li>Disposal</li> <li>Electric Range/Oven</li> <li>Electric Smooth Cooktop</li> </ul> </li> <li>Laundry: <ul> <li>Room</li> <li>Fireplace(s):</li> <li>Not Available</li> </ul> </li> <li>Exterior Feat</li> <li>Construction: <ul> <li>2x4 Frame</li> </ul> </li> </ul>                                            | <ul> <li>Exhaust Fan</li> <li>Great Room</li> <li>Microwave</li> <li>Pantry</li> <li>Island</li> <li>Granite Tops</li> </ul>                                                    | Great C<br>Dining<br>Kitchen C<br>LOC<br>C = Ce<br>F = Fr | 14'04"×10'10"<br>14'04"×8'00"<br>ation<br>enter<br>ont |
| <ul> <li>Tot Lot</li> <li>Energy/Green Feature</li> <li>Dual Pane Low E Window</li> <li>Garage Door Opener</li> <li>Size: <ul> <li>Lot</li> <li>Typical Lot Dimension</li> <li>Standard</li> <li>Minimum Size</li> <li>Maximum Size</li> </ul> </li> <li>Type/View: <ul> <li>Standard</li> <li>Maricopa Unif/20</li> <li>Maricopa Unif/20</li> <li>Maricopa Unif/20</li> <li>Santa Cruz Elem/K-5</li> <li>Desert Wind MS/6-8</li> </ul> </li> </ul>                                                                                                                                                                                                                                                                                                                                                                                                                                                                                                                                                                                                                                                                                                                                                                                                                                                                                                                                                                                                                                                                                                                                                                                                                                                                                                                                                                                                                                                                                                                                                                                                                                                                            | <ul> <li>Digital Programmable Thermostat<br/>Parking         <ul> <li>Lot</li> <li>6,601 Sqft</li> <li>45.0 x 120.0</li> <li>5,678 Sqft</li> <li>5,252 Sqft</li> <li>8,724 Sqft</li> <li>N/S Lot</li> <li>Districts</li> </ul> </li> </ul>                                                                                                                                                                                                                                                                                                                                                                                                                                                                                                                                                                                                                                                                                                                                                                                                                                                                                                                                                                                                                                                                                                                                                                                                                                                                                                                                                                                                                                                                                                                                                                                                                                                                                                                                                                                                                                                                                     | <ul> <li>1 Three-Quarter Bath</li> <li>Double Sinks</li> <li>Living Areas / Options: <ul> <li>Entry Hall/Foyer</li> </ul> </li> <li>Dining in Living Room/Great Room</li> <li>Kitchen: <ul> <li>Dishwasher</li> <li>Disposal</li> <li>Electric Range/Oven</li> <li>Electric Smooth Cooktop</li> </ul> </li> <li>Laundry: <ul> <li>Room</li> <li>Fireplace(s):</li> <li>Not Available</li> <li>Exterior Feat</li> </ul> </li> <li>Construction: <ul> <li>2x4 Frame</li> <li>Exterior:</li> </ul> </li> </ul>                                                      | <ul> <li>Exhaust Fan</li> <li>Great Room</li> <li>Microwave</li> <li>Pantry</li> <li>Island</li> <li>Granite Tops</li> </ul> atures <ul> <li>Post Tension Foundation</li> </ul> | Great C<br>Dining<br>Kitchen C<br>LOC<br>C = Ce<br>F = Fr | 14'04"×10'10"<br>14'04"×8'00"<br>ation<br>enter<br>ont |
| <ul> <li>Dual Pane Low E Window</li> <li>Garage Door Opener</li> <li>Size: <ul> <li>Lot</li> <li>Typical Lot Dimension</li> <li>Standard</li> <li>Minimum Size</li> <li>Maximum Size</li> </ul> </li> <li>Type/View: <ul> <li>Standard</li> <li>Maricopa Unif/20</li> <li>Maricopa Unif/20</li> <li>Maricopa Unif/20</li> </ul> </li> <li>Santa Cruz Elem/K-5</li> </ul>                                                                                                                                                                                                                                                                                                                                                                                                                                                                                                                                                                                                                                                                                                                                                                                                                                                                                                                                                                                                                                                                                                                                                                                                                                                                                                                                                                                                                                                                                                                                                                                                                                                                                                                                                       | <ul> <li>Digital Programmable Thermostat<br/>Parking         <ul> <li>Lot</li> <li>6,601 Sqft</li> <li>45.0 x 120.0</li> <li>5,678 Sqft</li> <li>5,252 Sqft</li> <li>8,724 Sqft</li> <li>N/S Lot</li> <li>Districts</li> </ul> </li> </ul>                                                                                                                                                                                                                                                                                                                                                                                                                                                                                                                                                                                                                                                                                                                                                                                                                                                                                                                                                                                                                                                                                                                                                                                                                                                                                                                                                                                                                                                                                                                                                                                                                                                                                                                                                                                                                                                                                     | <ul> <li>1 Three-Quarter Bath</li> <li>Double Sinks</li> <li>Living Areas / Options: <ul> <li>Entry Hall/Foyer</li> </ul> </li> <li>Dining in Living Room/Great Room</li> <li>Kitchen: <ul> <li>Dishwasher</li> <li>Disposal</li> <li>Electric Range/Oven</li> <li>Electric Smooth Cooktop</li> </ul> </li> <li>Laundry: <ul> <li>Room</li> </ul> </li> <li>Fireplace(s): <ul> <li>Not Available</li> <li>Exterior Feat</li> </ul> </li> <li>Construction: <ul> <li>2x4 Frame</li> <li>Exterior: <ul> <li>Stucco</li> </ul> </li> </ul></li></ul>                | <ul> <li>Exhaust Fan</li> <li>Great Room</li> <li>Microwave</li> <li>Pantry</li> <li>Island</li> <li>Granite Tops</li> </ul> atures <ul> <li>Post Tension Foundation</li> </ul> | Great C<br>Dining<br>Kitchen C<br>LOC<br>C = Ce<br>F = Fr | 14'04"×10'10"<br>14'04"×8'00"<br>ation<br>enter<br>ont |
| <ul> <li>Tot Lot</li> <li>Energy/Green Feature</li> <li>Dual Pane Low E Window</li> <li>Garage Door Opener</li> <li>Size: <ul> <li>Lot</li> <li>Typical Lot Dimension</li> <li>Standard</li> <li>Minimum Size</li> <li>Maximum Size</li> </ul> </li> <li>Type/View: <ul> <li>Standard</li> <li>Maricopa Unif/20</li> <li>Maricopa Unif/20</li> <li>Maricopa Unif/20</li> </ul> </li> <li>Santa Cruz Elem/K-5</li> <li>Desert Wind MS/6-8</li> </ul>                                                                                                                                                                                                                                                                                                                                                                                                                                                                                                                                                                                                                                                                                                                                                                                                                                                                                                                                                                                                                                                                                                                                                                                                                                                                                                                                                                                                                                                                                                                                                                                                                                                                            | <ul> <li>Digital Programmable Thermostat<br/>Parking         <ul> <li>Lot</li> <li>6,601 Sqft</li> <li>45.0 x 120.0</li> <li>5,678 Sqft</li> <li>5,252 Sqft</li> <li>8,724 Sqft</li> <li>N/S Lot</li> <li>Districts</li> </ul> </li> </ul>                                                                                                                                                                                                                                                                                                                                                                                                                                                                                                                                                                                                                                                                                                                                                                                                                                                                                                                                                                                                                                                                                                                                                                                                                                                                                                                                                                                                                                                                                                                                                                                                                                                                                                                                                                                                                                                                                     | <ul> <li>1 Three-Quarter Bath</li> <li>Double Sinks</li> <li>Living Areas / Options: <ul> <li>Entry Hall/Foyer</li> </ul> </li> <li>Dining in Living Room/Great Room</li> <li>Kitchen: <ul> <li>Dishwasher</li> <li>Disposal</li> <li>Electric Range/Oven</li> <li>Electric Smooth Cooktop</li> </ul> </li> <li>Laundry: <ul> <li>Room</li> </ul> </li> <li>Fireplace(s): <ul> <li>Not Available</li> <li>Exterior Feat</li> </ul> </li> <li>Construction: <ul> <li>2x4 Frame</li> <li>Exterior: <ul> <li>Stucco</li> <li>Roof:</li> </ul> </li> </ul></li></ul> | <ul> <li>Exhaust Fan</li> <li>Great Room</li> <li>Microwave</li> <li>Pantry</li> <li>Island</li> <li>Granite Tops</li> </ul> atures <ul> <li>Post Tension Foundation</li> </ul> | Great C<br>Dining<br>Kitchen C<br>LOC<br>C = Ce<br>F = Fr | 14'04"×10'10"<br>14'04"×8'00"<br>ation<br>enter<br>ont |