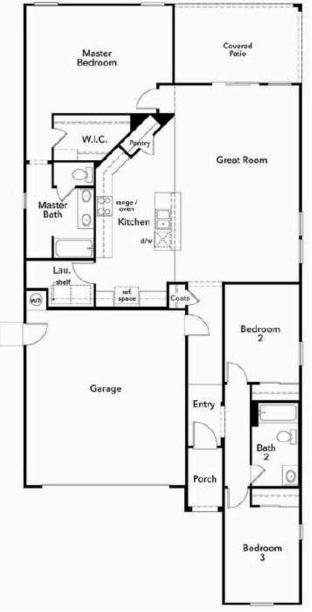

#### Report provided by Ultimate Information Systems on 02-29-2024 07:42 PM

|                                                                                                                                                                                                                                                                                                                                                                                                                                                                                                                                                                                                                                                                                                                                                                                                                                                                                                                                                                                                                                                                                                                                                                                                                                                                                                                                                                                                                                                                                                                                                                                                                                                                                                                                                                                                                                                                                                                                                                                                                                                                                                                                | <b>ID:</b> 1630                                                                                                                                                                                                                                                                                                                                                                                                                                                                                                                                                                                                                                                                                                                                                                                                                                                                                                                                                                                                                                                                                                                                                                                                                                                                                                                                                                                                                                                                                                                                                                                                                                                                                                                                                                                                                                                                                                                                                                                                                                                                                                                | 0687953 Single Family Detached                                                                                                                                                                                                                                                                                                                                                                                                                                                                                                                                   | Spec                                                                                                                                                                            | :                                                         | \$299,990                                              |
|--------------------------------------------------------------------------------------------------------------------------------------------------------------------------------------------------------------------------------------------------------------------------------------------------------------------------------------------------------------------------------------------------------------------------------------------------------------------------------------------------------------------------------------------------------------------------------------------------------------------------------------------------------------------------------------------------------------------------------------------------------------------------------------------------------------------------------------------------------------------------------------------------------------------------------------------------------------------------------------------------------------------------------------------------------------------------------------------------------------------------------------------------------------------------------------------------------------------------------------------------------------------------------------------------------------------------------------------------------------------------------------------------------------------------------------------------------------------------------------------------------------------------------------------------------------------------------------------------------------------------------------------------------------------------------------------------------------------------------------------------------------------------------------------------------------------------------------------------------------------------------------------------------------------------------------------------------------------------------------------------------------------------------------------------------------------------------------------------------------------------------|--------------------------------------------------------------------------------------------------------------------------------------------------------------------------------------------------------------------------------------------------------------------------------------------------------------------------------------------------------------------------------------------------------------------------------------------------------------------------------------------------------------------------------------------------------------------------------------------------------------------------------------------------------------------------------------------------------------------------------------------------------------------------------------------------------------------------------------------------------------------------------------------------------------------------------------------------------------------------------------------------------------------------------------------------------------------------------------------------------------------------------------------------------------------------------------------------------------------------------------------------------------------------------------------------------------------------------------------------------------------------------------------------------------------------------------------------------------------------------------------------------------------------------------------------------------------------------------------------------------------------------------------------------------------------------------------------------------------------------------------------------------------------------------------------------------------------------------------------------------------------------------------------------------------------------------------------------------------------------------------------------------------------------------------------------------------------------------------------------------------------------|------------------------------------------------------------------------------------------------------------------------------------------------------------------------------------------------------------------------------------------------------------------------------------------------------------------------------------------------------------------------------------------------------------------------------------------------------------------------------------------------------------------------------------------------------------------|---------------------------------------------------------------------------------------------------------------------------------------------------------------------------------|-----------------------------------------------------------|--------------------------------------------------------|
|                                                                                                                                                                                                                                                                                                                                                                                                                                                                                                                                                                                                                                                                                                                                                                                                                                                                                                                                                                                                                                                                                                                                                                                                                                                                                                                                                                                                                                                                                                                                                                                                                                                                                                                                                                                                                                                                                                                                                                                                                                                                                                                                |                                                                                                                                                                                                                                                                                                                                                                                                                                                                                                                                                                                                                                                                                                                                                                                                                                                                                                                                                                                                                                                                                                                                                                                                                                                                                                                                                                                                                                                                                                                                                                                                                                                                                                                                                                                                                                                                                                                                                                                                                                                                                                                                |                                                                                                                                                                                                                                                                                                                                                                                                                                                                                                                                                                  | Levels                                                                                                                                                                          | 1                                                         |                                                        |
|                                                                                                                                                                                                                                                                                                                                                                                                                                                                                                                                                                                                                                                                                                                                                                                                                                                                                                                                                                                                                                                                                                                                                                                                                                                                                                                                                                                                                                                                                                                                                                                                                                                                                                                                                                                                                                                                                                                                                                                                                                                                                                                                |                                                                                                                                                                                                                                                                                                                                                                                                                                                                                                                                                                                                                                                                                                                                                                                                                                                                                                                                                                                                                                                                                                                                                                                                                                                                                                                                                                                                                                                                                                                                                                                                                                                                                                                                                                                                                                                                                                                                                                                                                                                                                                                                | David Van Assche                                                                                                                                                                                                                                                                                                                                                                                                                                                                                                                                                 | Bedrooms                                                                                                                                                                        | 3                                                         |                                                        |
| - est                                                                                                                                                                                                                                                                                                                                                                                                                                                                                                                                                                                                                                                                                                                                                                                                                                                                                                                                                                                                                                                                                                                                                                                                                                                                                                                                                                                                                                                                                                                                                                                                                                                                                                                                                                                                                                                                                                                                                                                                                                                                                                                          |                                                                                                                                                                                                                                                                                                                                                                                                                                                                                                                                                                                                                                                                                                                                                                                                                                                                                                                                                                                                                                                                                                                                                                                                                                                                                                                                                                                                                                                                                                                                                                                                                                                                                                                                                                                                                                                                                                                                                                                                                                                                                                                                | My Home Group Real Estate                                                                                                                                                                                                                                                                                                                                                                                                                                                                                                                                        | Baths                                                                                                                                                                           | 1 3/4                                                     | 1                                                      |
|                                                                                                                                                                                                                                                                                                                                                                                                                                                                                                                                                                                                                                                                                                                                                                                                                                                                                                                                                                                                                                                                                                                                                                                                                                                                                                                                                                                                                                                                                                                                                                                                                                                                                                                                                                                                                                                                                                                                                                                                                                                                                                                                |                                                                                                                                                                                                                                                                                                                                                                                                                                                                                                                                                                                                                                                                                                                                                                                                                                                                                                                                                                                                                                                                                                                                                                                                                                                                                                                                                                                                                                                                                                                                                                                                                                                                                                                                                                                                                                                                                                                                                                                                                                                                                                                                | 480-470-1707 480-470-1707                                                                                                                                                                                                                                                                                                                                                                                                                                                                                                                                        | Parking                                                                                                                                                                         | 2G                                                        | -                                                      |
|                                                                                                                                                                                                                                                                                                                                                                                                                                                                                                                                                                                                                                                                                                                                                                                                                                                                                                                                                                                                                                                                                                                                                                                                                                                                                                                                                                                                                                                                                                                                                                                                                                                                                                                                                                                                                                                                                                                                                                                                                                                                                                                                |                                                                                                                                                                                                                                                                                                                                                                                                                                                                                                                                                                                                                                                                                                                                                                                                                                                                                                                                                                                                                                                                                                                                                                                                                                                                                                                                                                                                                                                                                                                                                                                                                                                                                                                                                                                                                                                                                                                                                                                                                                                                                                                                | Website www.PhoenixAreaHome.com                                                                                                                                                                                                                                                                                                                                                                                                                                                                                                                                  | Sqft                                                                                                                                                                            | 1,53                                                      | 6                                                      |
|                                                                                                                                                                                                                                                                                                                                                                                                                                                                                                                                                                                                                                                                                                                                                                                                                                                                                                                                                                                                                                                                                                                                                                                                                                                                                                                                                                                                                                                                                                                                                                                                                                                                                                                                                                                                                                                                                                                                                                                                                                                                                                                                |                                                                                                                                                                                                                                                                                                                                                                                                                                                                                                                                                                                                                                                                                                                                                                                                                                                                                                                                                                                                                                                                                                                                                                                                                                                                                                                                                                                                                                                                                                                                                                                                                                                                                                                                                                                                                                                                                                                                                                                                                                                                                                                                | David@PhoenixAreaHome.com                                                                                                                                                                                                                                                                                                                                                                                                                                                                                                                                        | Lot Included                                                                                                                                                                    | Y                                                         |                                                        |
| REAL PROPERTY OF THE PARTY OF T |                                                                                                                                                                                                                                                                                                                                                                                                                                                                                                                                                                                                                                                                                                                                                                                                                                                                                                                                                                                                                                                                                                                                                                                                                                                                                                                                                                                                                                                                                                                                                                                                                                                                                                                                                                                                                                                                                                                                                                                                                                                                                                                                |                                                                                                                                                                                                                                                                                                                                                                                                                                                                                                                                                                  | Lot Premium                                                                                                                                                                     |                                                           | ded, if any                                            |
|                                                                                                                                                                                                                                                                                                                                                                                                                                                                                                                                                                                                                                                                                                                                                                                                                                                                                                                                                                                                                                                                                                                                                                                                                                                                                                                                                                                                                                                                                                                                                                                                                                                                                                                                                                                                                                                                                                                                                                                                                                                                                                                                |                                                                                                                                                                                                                                                                                                                                                                                                                                                                                                                                                                                                                                                                                                                                                                                                                                                                                                                                                                                                                                                                                                                                                                                                                                                                                                                                                                                                                                                                                                                                                                                                                                                                                                                                                                                                                                                                                                                                                                                                                                                                                                                                |                                                                                                                                                                                                                                                                                                                                                                                                                                                                                                                                                                  | Sub Plan Price Ra<br>Sub Plan Sqft Rar                                                                                                                                          |                                                           | \$440,990<br>8 - 2,434                                 |
| California ( 199                                                                                                                                                                                                                                                                                                                                                                                                                                                                                                                                                                                                                                                                                                                                                                                                                                                                                                                                                                                                                                                                                                                                                                                                                                                                                                                                                                                                                                                                                                                                                                                                                                                                                                                                                                                                                                                                                                                                                                                                                                                                                                               | and the second se                                                                                                                                                                                                                                                                                                                                                                                                                                                                                                                                                                                                                                                                                                                                                                                                                                                                                                                                                                                                                                                                                                                                                                                                                                                                                                                                                                                                                            |                                                                                                                                                                                                                                                                                                                                                                                                                                                                                                                                                                  | Last Updated                                                                                                                                                                    | -                                                         | : 02/26/2024                                           |
| TTA DATA                                                                                                                                                                                                                                                                                                                                                                                                                                                                                                                                                                                                                                                                                                                                                                                                                                                                                                                                                                                                                                                                                                                                                                                                                                                                                                                                                                                                                                                                                                                                                                                                                                                                                                                                                                                                                                                                                                                                                                                                                                                                                                                       | and the second s |                                                                                                                                                                                                                                                                                                                                                                                                                                                                                                                                                                  | Association Fee                                                                                                                                                                 | 91.00 Paic                                                |                                                        |
|                                                                                                                                                                                                                                                                                                                                                                                                                                                                                                                                                                                                                                                                                                                                                                                                                                                                                                                                                                                                                                                                                                                                                                                                                                                                                                                                                                                                                                                                                                                                                                                                                                                                                                                                                                                                                                                                                                                                                                                                                                                                                                                                | the second                                                                                                                                                                                                                                                                                                                                                                                                                                                                                                                                                                                                                                                                                                                                                                                                                                                                                                                                                                                                                                                                                                                                                                                                                                                                                                                                                                                                                                                                                                                                                                                                                                                                                                                                                                                                                                                                                                                                                                                                                                                                                                                     |                                                                                                                                                                                                                                                                                                                                                                                                                                                                                                                                                                  | Association Fee                                                                                                                                                                 | Paic                                                      | ,                                                      |
| Maricopa, AZ 85138                                                                                                                                                                                                                                                                                                                                                                                                                                                                                                                                                                                                                                                                                                                                                                                                                                                                                                                                                                                                                                                                                                                                                                                                                                                                                                                                                                                                                                                                                                                                                                                                                                                                                                                                                                                                                                                                                                                                                                                                                                                                                                             |                                                                                                                                                                                                                                                                                                                                                                                                                                                                                                                                                                                                                                                                                                                                                                                                                                                                                                                                                                                                                                                                                                                                                                                                                                                                                                                                                                                                                                                                                                                                                                                                                                                                                                                                                                                                                                                                                                                                                                                                                                                                                                                                |                                                                                                                                                                                                                                                                                                                                                                                                                                                                                                                                                                  |                                                                                                                                                                                 |                                                           |                                                        |
| Included • Covered Pat                                                                                                                                                                                                                                                                                                                                                                                                                                                                                                                                                                                                                                                                                                                                                                                                                                                                                                                                                                                                                                                                                                                                                                                                                                                                                                                                                                                                                                                                                                                                                                                                                                                                                                                                                                                                                                                                                                                                                                                                                                                                                                         | io• Front Landscaping                                                                                                                                                                                                                                                                                                                                                                                                                                                                                                                                                                                                                                                                                                                                                                                                                                                                                                                                                                                                                                                                                                                                                                                                                                                                                                                                                                                                                                                                                                                                                                                                                                                                                                                                                                                                                                                                                                                                                                                                                                                                                                          |                                                                                                                                                                                                                                                                                                                                                                                                                                                                                                                                                                  |                                                                                                                                                                                 |                                                           | ncy 02/27/2024                                         |
| Choice of                                                                                                                                                                                                                                                                                                                                                                                                                                                                                                                                                                                                                                                                                                                                                                                                                                                                                                                                                                                                                                                                                                                                                                                                                                                                                                                                                                                                                                                                                                                                                                                                                                                                                                                                                                                                                                                                                                                                                                                                                                                                                                                      |                                                                                                                                                                                                                                                                                                                                                                                                                                                                                                                                                                                                                                                                                                                                                                                                                                                                                                                                                                                                                                                                                                                                                                                                                                                                                                                                                                                                                                                                                                                                                                                                                                                                                                                                                                                                                                                                                                                                                                                                                                                                                                                                |                                                                                                                                                                                                                                                                                                                                                                                                                                                                                                                                                                  |                                                                                                                                                                                 | Possession                                                | Move-In<br>Ready                                       |
| Spec The kitchen in<br>Remarks watering syste                                                                                                                                                                                                                                                                                                                                                                                                                                                                                                                                                                                                                                                                                                                                                                                                                                                                                                                                                                                                                                                                                                                                                                                                                                                                                                                                                                                                                                                                                                                                                                                                                                                                                                                                                                                                                                                                                                                                                                                                                                                                                  | cludes an electric range/oven and grani<br>em.                                                                                                                                                                                                                                                                                                                                                                                                                                                                                                                                                                                                                                                                                                                                                                                                                                                                                                                                                                                                                                                                                                                                                                                                                                                                                                                                                                                                                                                                                                                                                                                                                                                                                                                                                                                                                                                                                                                                                                                                                                                                                 | te countertops. Low-maintenance fror                                                                                                                                                                                                                                                                                                                                                                                                                                                                                                                             | nt yard landscaping with a                                                                                                                                                      | Leaseback<br>Lock Box                                     | Ready                                                  |
| Subo                                                                                                                                                                                                                                                                                                                                                                                                                                                                                                                                                                                                                                                                                                                                                                                                                                                                                                                                                                                                                                                                                                                                                                                                                                                                                                                                                                                                                                                                                                                                                                                                                                                                                                                                                                                                                                                                                                                                                                                                                                                                                                                           | division Features                                                                                                                                                                                                                                                                                                                                                                                                                                                                                                                                                                                                                                                                                                                                                                                                                                                                                                                                                                                                                                                                                                                                                                                                                                                                                                                                                                                                                                                                                                                                                                                                                                                                                                                                                                                                                                                                                                                                                                                                                                                                                                              | Interior Fea                                                                                                                                                                                                                                                                                                                                                                                                                                                                                                                                                     | atures                                                                                                                                                                          | Room / Lo                                                 | cation / Sizes                                         |
| General:                                                                                                                                                                                                                                                                                                                                                                                                                                                                                                                                                                                                                                                                                                                                                                                                                                                                                                                                                                                                                                                                                                                                                                                                                                                                                                                                                                                                                                                                                                                                                                                                                                                                                                                                                                                                                                                                                                                                                                                                                                                                                                                       |                                                                                                                                                                                                                                                                                                                                                                                                                                                                                                                                                                                                                                                                                                                                                                                                                                                                                                                                                                                                                                                                                                                                                                                                                                                                                                                                                                                                                                                                                                                                                                                                                                                                                                                                                                                                                                                                                                                                                                                                                                                                                                                                | Master Bedroom Amenities:                                                                                                                                                                                                                                                                                                                                                                                                                                                                                                                                        |                                                                                                                                                                                 | Master R                                                  | 14'07"x15'06"                                          |
| <ul> <li>Association Fee</li> </ul>                                                                                                                                                                                                                                                                                                                                                                                                                                                                                                                                                                                                                                                                                                                                                                                                                                                                                                                                                                                                                                                                                                                                                                                                                                                                                                                                                                                                                                                                                                                                                                                                                                                                                                                                                                                                                                                                                                                                                                                                                                                                                            | <ul> <li>Master Plan/Planned Community</li> </ul>                                                                                                                                                                                                                                                                                                                                                                                                                                                                                                                                                                                                                                                                                                                                                                                                                                                                                                                                                                                                                                                                                                                                                                                                                                                                                                                                                                                                                                                                                                                                                                                                                                                                                                                                                                                                                                                                                                                                                                                                                                                                              | <ul> <li>Walk-In Closet</li> </ul>                                                                                                                                                                                                                                                                                                                                                                                                                                                                                                                               |                                                                                                                                                                                 | 2 Bed                                                     | 12'03"x10'00"                                          |
|                                                                                                                                                                                                                                                                                                                                                                                                                                                                                                                                                                                                                                                                                                                                                                                                                                                                                                                                                                                                                                                                                                                                                                                                                                                                                                                                                                                                                                                                                                                                                                                                                                                                                                                                                                                                                                                                                                                                                                                                                                                                                                                                |                                                                                                                                                                                                                                                                                                                                                                                                                                                                                                                                                                                                                                                                                                                                                                                                                                                                                                                                                                                                                                                                                                                                                                                                                                                                                                                                                                                                                                                                                                                                                                                                                                                                                                                                                                                                                                                                                                                                                                                                                                                                                                                                |                                                                                                                                                                                                                                                                                                                                                                                                                                                                                                                                                                  |                                                                                                                                                                                 |                                                           |                                                        |
| Outdoor:                                                                                                                                                                                                                                                                                                                                                                                                                                                                                                                                                                                                                                                                                                                                                                                                                                                                                                                                                                                                                                                                                                                                                                                                                                                                                                                                                                                                                                                                                                                                                                                                                                                                                                                                                                                                                                                                                                                                                                                                                                                                                                                       |                                                                                                                                                                                                                                                                                                                                                                                                                                                                                                                                                                                                                                                                                                                                                                                                                                                                                                                                                                                                                                                                                                                                                                                                                                                                                                                                                                                                                                                                                                                                                                                                                                                                                                                                                                                                                                                                                                                                                                                                                                                                                                                                | Master Bath Amenities:                                                                                                                                                                                                                                                                                                                                                                                                                                                                                                                                           |                                                                                                                                                                                 | 3 Bed                                                     | 10'11"x10'00"                                          |
|                                                                                                                                                                                                                                                                                                                                                                                                                                                                                                                                                                                                                                                                                                                                                                                                                                                                                                                                                                                                                                                                                                                                                                                                                                                                                                                                                                                                                                                                                                                                                                                                                                                                                                                                                                                                                                                                                                                                                                                                                                                                                                                                |                                                                                                                                                                                                                                                                                                                                                                                                                                                                                                                                                                                                                                                                                                                                                                                                                                                                                                                                                                                                                                                                                                                                                                                                                                                                                                                                                                                                                                                                                                                                                                                                                                                                                                                                                                                                                                                                                                                                                                                                                                                                                                                                | <ul><li>Master Bath Amenities:</li><li>1 Three-Quarter Bath</li></ul>                                                                                                                                                                                                                                                                                                                                                                                                                                                                                            | • Enclosed Water Closet                                                                                                                                                         |                                                           | 10'11"x10'00"<br>14'04"x10'10"                         |
|                                                                                                                                                                                                                                                                                                                                                                                                                                                                                                                                                                                                                                                                                                                                                                                                                                                                                                                                                                                                                                                                                                                                                                                                                                                                                                                                                                                                                                                                                                                                                                                                                                                                                                                                                                                                                                                                                                                                                                                                                                                                                                                                | es:                                                                                                                                                                                                                                                                                                                                                                                                                                                                                                                                                                                                                                                                                                                                                                                                                                                                                                                                                                                                                                                                                                                                                                                                                                                                                                                                                                                                                                                                                                                                                                                                                                                                                                                                                                                                                                                                                                                                                                                                                                                                                                                            |                                                                                                                                                                                                                                                                                                                                                                                                                                                                                                                                                                  | <ul><li>Enclosed Water Closet</li><li>Exhaust Fan</li></ul>                                                                                                                     | Great C                                                   | 14'04"x10'10"                                          |
| • Tot Lot<br>Energy/Green Feature                                                                                                                                                                                                                                                                                                                                                                                                                                                                                                                                                                                                                                                                                                                                                                                                                                                                                                                                                                                                                                                                                                                                                                                                                                                                                                                                                                                                                                                                                                                                                                                                                                                                                                                                                                                                                                                                                                                                                                                                                                                                                              | es:<br>w • Digital Programmable Thermostat                                                                                                                                                                                                                                                                                                                                                                                                                                                                                                                                                                                                                                                                                                                                                                                                                                                                                                                                                                                                                                                                                                                                                                                                                                                                                                                                                                                                                                                                                                                                                                                                                                                                                                                                                                                                                                                                                                                                                                                                                                                                                     | • 1 Three-Quarter Bath                                                                                                                                                                                                                                                                                                                                                                                                                                                                                                                                           |                                                                                                                                                                                 | Great C<br>Dining                                         |                                                        |
| • Tot Lot<br>Energy/Green Feature                                                                                                                                                                                                                                                                                                                                                                                                                                                                                                                                                                                                                                                                                                                                                                                                                                                                                                                                                                                                                                                                                                                                                                                                                                                                                                                                                                                                                                                                                                                                                                                                                                                                                                                                                                                                                                                                                                                                                                                                                                                                                              |                                                                                                                                                                                                                                                                                                                                                                                                                                                                                                                                                                                                                                                                                                                                                                                                                                                                                                                                                                                                                                                                                                                                                                                                                                                                                                                                                                                                                                                                                                                                                                                                                                                                                                                                                                                                                                                                                                                                                                                                                                                                                                                                | <ul><li>1 Three-Quarter Bath</li><li>Double Sinks</li></ul>                                                                                                                                                                                                                                                                                                                                                                                                                                                                                                      |                                                                                                                                                                                 | Great C                                                   | 14'04"x10'10"                                          |
| • Tot Lot<br>Energy/Green Feature                                                                                                                                                                                                                                                                                                                                                                                                                                                                                                                                                                                                                                                                                                                                                                                                                                                                                                                                                                                                                                                                                                                                                                                                                                                                                                                                                                                                                                                                                                                                                                                                                                                                                                                                                                                                                                                                                                                                                                                                                                                                                              | • Digital Programmable Thermostat                                                                                                                                                                                                                                                                                                                                                                                                                                                                                                                                                                                                                                                                                                                                                                                                                                                                                                                                                                                                                                                                                                                                                                                                                                                                                                                                                                                                                                                                                                                                                                                                                                                                                                                                                                                                                                                                                                                                                                                                                                                                                              | <ul> <li>1 Three-Quarter Bath</li> <li>Double Sinks</li> <li>Living Areas / Options:</li> </ul>                                                                                                                                                                                                                                                                                                                                                                                                                                                                  | • Exhaust Fan                                                                                                                                                                   | Great C<br>Dining                                         | 14'04"x10'10"                                          |
| Tot Lot     Energy/Green Feature     Dual Pane Low E Window                                                                                                                                                                                                                                                                                                                                                                                                                                                                                                                                                                                                                                                                                                                                                                                                                                                                                                                                                                                                                                                                                                                                                                                                                                                                                                                                                                                                                                                                                                                                                                                                                                                                                                                                                                                                                                                                                                                                                                                                                                                                    | • Digital Programmable Thermostat                                                                                                                                                                                                                                                                                                                                                                                                                                                                                                                                                                                                                                                                                                                                                                                                                                                                                                                                                                                                                                                                                                                                                                                                                                                                                                                                                                                                                                                                                                                                                                                                                                                                                                                                                                                                                                                                                                                                                                                                                                                                                              | <ul> <li>1 Three-Quarter Bath</li> <li>Double Sinks</li> <li>Living Areas / Options:</li> <li>Entry Hall/Foyer</li> </ul>                                                                                                                                                                                                                                                                                                                                                                                                                                        | <ul><li>Exhaust Fan</li><li>Great Room</li></ul>                                                                                                                                | Great C<br>Dining<br>Kitchen C                            | 14'04"x10'10"<br>14'04"x8'00"                          |
| <ul> <li>Tot Lot</li> <li>Energy/Green Feature</li> <li>Dual Pane Low E Window</li> <li>Garage Door Opener</li> </ul>                                                                                                                                                                                                                                                                                                                                                                                                                                                                                                                                                                                                                                                                                                                                                                                                                                                                                                                                                                                                                                                                                                                                                                                                                                                                                                                                                                                                                                                                                                                                                                                                                                                                                                                                                                                                                                                                                                                                                                                                          | <ul> <li>Digital Programmable Thermostat</li> <li>Parking</li> </ul>                                                                                                                                                                                                                                                                                                                                                                                                                                                                                                                                                                                                                                                                                                                                                                                                                                                                                                                                                                                                                                                                                                                                                                                                                                                                                                                                                                                                                                                                                                                                                                                                                                                                                                                                                                                                                                                                                                                                                                                                                                                           | <ul> <li>1 Three-Quarter Bath</li> <li>Double Sinks</li> <li>Living Areas / Options:</li> <li>Entry Hall/Foyer</li> <li>Dining:</li> </ul>                                                                                                                                                                                                                                                                                                                                                                                                                       | <ul><li>Exhaust Fan</li><li>Great Room</li></ul>                                                                                                                                | Great C<br>Dining<br>Kitchen C                            | 14'04"x10'10"<br>14'04"x8'00"<br>ation                 |
| Tot Lot Energy/Green Feature Dual Pane Low E Windor Garage Door Opener Size:                                                                                                                                                                                                                                                                                                                                                                                                                                                                                                                                                                                                                                                                                                                                                                                                                                                                                                                                                                                                                                                                                                                                                                                                                                                                                                                                                                                                                                                                                                                                                                                                                                                                                                                                                                                                                                                                                                                                                                                                                                                   | <ul> <li>Digital Programmable Thermostat</li> <li>Parking</li> <li>Lot</li> </ul>                                                                                                                                                                                                                                                                                                                                                                                                                                                                                                                                                                                                                                                                                                                                                                                                                                                                                                                                                                                                                                                                                                                                                                                                                                                                                                                                                                                                                                                                                                                                                                                                                                                                                                                                                                                                                                                                                                                                                                                                                                              | <ul> <li>1 Three-Quarter Bath</li> <li>Double Sinks</li> <li>Living Areas / Options:</li> <li>Entry Hall/Foyer</li> <li>Dining:</li> <li>Dining in Living Room/Great Room</li> </ul>                                                                                                                                                                                                                                                                                                                                                                             | <ul><li>Exhaust Fan</li><li>Great Room</li></ul>                                                                                                                                | Great C<br>Dining<br>Kitchen C<br>LOC<br>C = Ce           | 14'04"×10'10"<br>14'04"×8'00"<br>ation                 |
| <ul> <li>Tot Lot</li> <li>Energy/Green Feature</li> <li>Dual Pane Low E Window</li> <li>Garage Door Opener</li> <li>Size:</li> <li>Lot</li> </ul>                                                                                                                                                                                                                                                                                                                                                                                                                                                                                                                                                                                                                                                                                                                                                                                                                                                                                                                                                                                                                                                                                                                                                                                                                                                                                                                                                                                                                                                                                                                                                                                                                                                                                                                                                                                                                                                                                                                                                                              | <ul> <li>Digital Programmable Thermostat</li> <li>Parking</li> </ul>                                                                                                                                                                                                                                                                                                                                                                                                                                                                                                                                                                                                                                                                                                                                                                                                                                                                                                                                                                                                                                                                                                                                                                                                                                                                                                                                                                                                                                                                                                                                                                                                                                                                                                                                                                                                                                                                                                                                                                                                                                                           | <ul> <li>1 Three-Quarter Bath</li> <li>Double Sinks</li> <li>Living Areas / Options:</li> <li>Entry Hall/Foyer</li> <li>Dining:</li> <li>Dining in Living Room/Great Room</li> <li>Kitchen:</li> </ul>                                                                                                                                                                                                                                                                                                                                                           | • Exhaust Fan<br>• Great Room                                                                                                                                                   | Great C<br>Dining<br>Kitchen C<br>LOC<br>C = Ce<br>F = Fr | 14'04"×10'10"<br>14'04"×8'00"<br>ation<br>enter<br>ont |
| <ul> <li>Tot Lot</li> <li>Energy/Green Feature</li> <li>Dual Pane Low E Window</li> <li>Garage Door Opener</li> <li>Size:</li> <li>Lot</li> <li>Typical Lot Dimension</li> </ul>                                                                                                                                                                                                                                                                                                                                                                                                                                                                                                                                                                                                                                                                                                                                                                                                                                                                                                                                                                                                                                                                                                                                                                                                                                                                                                                                                                                                                                                                                                                                                                                                                                                                                                                                                                                                                                                                                                                                               | <ul> <li>Digital Programmable Thermostat</li> <li>Parking</li> <li>Lot</li> <li>6,601 Sqft</li> </ul>                                                                                                                                                                                                                                                                                                                                                                                                                                                                                                                                                                                                                                                                                                                                                                                                                                                                                                                                                                                                                                                                                                                                                                                                                                                                                                                                                                                                                                                                                                                                                                                                                                                                                                                                                                                                                                                                                                                                                                                                                          | <ul> <li>1 Three-Quarter Bath</li> <li>Double Sinks</li> <li>Living Areas / Options:</li> <li>Entry Hall/Foyer</li> <li>Dining in Living Room/Great Room</li> <li>Kitchen:</li> <li>Dishwasher</li> <li>Disposal</li> <li>Electric Range/Oven</li> </ul>                                                                                                                                                                                                                                                                                                         | Exhaust Fan     Great Room     Microwave                                                                                                                                        | Great C<br>Dining<br>Kitchen C<br>LOC<br>C = Ce           | 14'04"×10'10"<br>14'04"×8'00"<br>ation<br>enter<br>ont |
| <ul> <li>Tot Lot</li> <li>Energy/Green Feature</li> <li>Dual Pane Low E Window</li> <li>Garage Door Opener</li> <li>Size:</li> <li>Lot</li> <li>Typical Lot Dimension</li> <li>Standard</li> </ul>                                                                                                                                                                                                                                                                                                                                                                                                                                                                                                                                                                                                                                                                                                                                                                                                                                                                                                                                                                                                                                                                                                                                                                                                                                                                                                                                                                                                                                                                                                                                                                                                                                                                                                                                                                                                                                                                                                                             | <ul> <li>Digital Programmable Thermostat</li> <li>Parking</li> <li>Lot</li> <li>6,601 Sqft</li> <li>45.0 x 120.0</li> </ul>                                                                                                                                                                                                                                                                                                                                                                                                                                                                                                                                                                                                                                                                                                                                                                                                                                                                                                                                                                                                                                                                                                                                                                                                                                                                                                                                                                                                                                                                                                                                                                                                                                                                                                                                                                                                                                                                                                                                                                                                    | <ul> <li>1 Three-Quarter Bath</li> <li>Double Sinks</li> <li>Living Areas / Options:</li> <li>Entry Hall/Foyer</li> <li>Dining:</li> <li>Dining in Living Room/Great Room</li> <li>Kitchen:</li> <li>Dishwasher</li> <li>Disposal</li> </ul>                                                                                                                                                                                                                                                                                                                     | <ul> <li>Exhaust Fan</li> <li>Great Room</li> <li>Microwave</li> <li>Pantry</li> </ul>                                                                                          | Great C<br>Dining<br>Kitchen C<br>LOC<br>C = Ce<br>F = Fr | 14'04"×10'10"<br>14'04"×8'00"<br>ation<br>enter<br>ont |
| <ul> <li>Tot Lot</li> <li>Energy/Green Feature</li> <li>Dual Pane Low E Window</li> <li>Garage Door Opener</li> <li>Size:</li> <li>Lot</li> <li>Typical Lot Dimension</li> <li>Standard</li> </ul>                                                                                                                                                                                                                                                                                                                                                                                                                                                                                                                                                                                                                                                                                                                                                                                                                                                                                                                                                                                                                                                                                                                                                                                                                                                                                                                                                                                                                                                                                                                                                                                                                                                                                                                                                                                                                                                                                                                             | <ul> <li>Digital Programmable Thermostat</li> <li>Parking</li> <li>Lot</li> <li>6,601 Sqft</li> <li>45.0 x 120.0</li> <li>5,678 Sqft</li> </ul>                                                                                                                                                                                                                                                                                                                                                                                                                                                                                                                                                                                                                                                                                                                                                                                                                                                                                                                                                                                                                                                                                                                                                                                                                                                                                                                                                                                                                                                                                                                                                                                                                                                                                                                                                                                                                                                                                                                                                                                | <ul> <li>1 Three-Quarter Bath</li> <li>Double Sinks</li> <li>Living Areas / Options:</li> <li>Entry Hall/Foyer</li> <li>Dining in Living Room/Great Room</li> <li>Kitchen:</li> <li>Dishwasher</li> <li>Disposal</li> <li>Electric Range/Oven</li> </ul>                                                                                                                                                                                                                                                                                                         | <ul> <li>Exhaust Fan</li> <li>Great Room</li> <li>Microwave</li> <li>Pantry</li> <li>Island</li> </ul>                                                                          | Great C<br>Dining<br>Kitchen C<br>LOC<br>C = Ce<br>F = Fr | 14'04"×10'10"<br>14'04"×8'00"<br>ation<br>enter<br>ont |
| <ul> <li>Tot Lot</li> <li>Energy/Green Feature</li> <li>Dual Pane Low E Window</li> <li>Garage Door Opener</li> <li>Size:</li> <li>Lot</li> <li>Typical Lot Dimension</li> <li>Standard</li> <li>Minimum Size</li> <li>Maximum Size</li> </ul>                                                                                                                                                                                                                                                                                                                                                                                                                                                                                                                                                                                                                                                                                                                                                                                                                                                                                                                                                                                                                                                                                                                                                                                                                                                                                                                                                                                                                                                                                                                                                                                                                                                                                                                                                                                                                                                                                 | <ul> <li>Digital Programmable Thermostat<br/>Parking</li> <li>Lot</li> <li>6,601 Sqft</li> <li>45.0 x 120.0</li> <li>5,678 Sqft</li> <li>5,252 Sqft</li> </ul>                                                                                                                                                                                                                                                                                                                                                                                                                                                                                                                                                                                                                                                                                                                                                                                                                                                                                                                                                                                                                                                                                                                                                                                                                                                                                                                                                                                                                                                                                                                                                                                                                                                                                                                                                                                                                                                                                                                                                                 | <ul> <li>1 Three-Quarter Bath</li> <li>Double Sinks</li> <li>Living Areas / Options:</li> <li>Entry Hall/Foyer</li> <li>Dining:</li> <li>Dining in Living Room/Great Room</li> <li>Kitchen:</li> <li>Dishwasher</li> <li>Disposal</li> <li>Electric Range/Oven</li> <li>Electric Smooth Cooktop</li> <li>Laundry:</li> <li>Room</li> </ul>                                                                                                                                                                                                                       | <ul> <li>Exhaust Fan</li> <li>Great Room</li> <li>Microwave</li> <li>Pantry</li> <li>Island</li> </ul>                                                                          | Great C<br>Dining<br>Kitchen C<br>LOC<br>C = Ce<br>F = Fr | 14'04"×10'10"<br>14'04"×8'00"<br>ation<br>enter<br>ont |
| <ul> <li>Tot Lot</li> <li>Energy/Green Feature</li> <li>Dual Pane Low E Window</li> <li>Garage Door Opener</li> <li>Size:</li> <li>Lot</li> <li>Typical Lot Dimension</li> <li>Standard</li> <li>Minimum Size</li> <li>Maximum Size</li> </ul>                                                                                                                                                                                                                                                                                                                                                                                                                                                                                                                                                                                                                                                                                                                                                                                                                                                                                                                                                                                                                                                                                                                                                                                                                                                                                                                                                                                                                                                                                                                                                                                                                                                                                                                                                                                                                                                                                 | <ul> <li>Digital Programmable Thermostat<br/>Parking</li> <li>Lot</li> <li>6,601 Sqft</li> <li>45.0 x 120.0</li> <li>5,678 Sqft</li> <li>5,252 Sqft</li> </ul>                                                                                                                                                                                                                                                                                                                                                                                                                                                                                                                                                                                                                                                                                                                                                                                                                                                                                                                                                                                                                                                                                                                                                                                                                                                                                                                                                                                                                                                                                                                                                                                                                                                                                                                                                                                                                                                                                                                                                                 | <ul> <li>1 Three-Quarter Bath</li> <li>Double Sinks</li> <li>Living Areas / Options:</li> <li>Entry Hall/Foyer</li> <li>Dining:</li> <li>Dining in Living Room/Great Room</li> <li>Kitchen:</li> <li>Dishwasher</li> <li>Disposal</li> <li>Electric Range/Oven</li> <li>Electric Smooth Cooktop</li> <li>Laundry:</li> </ul>                                                                                                                                                                                                                                     | <ul> <li>Exhaust Fan</li> <li>Great Room</li> <li>Microwave</li> <li>Pantry</li> <li>Island</li> </ul>                                                                          | Great C<br>Dining<br>Kitchen C<br>LOC<br>C = Ce<br>F = Fr | 14'04"×10'10"<br>14'04"×8'00"<br>ation<br>enter<br>ont |
| <ul> <li>Tot Lot</li> <li>Energy/Green Feature</li> <li>Dual Pane Low E Window</li> <li>Garage Door Opener</li> <li>Size: Lot Typical Lot Dimension Standard Minimum Size Maximum Size Type/View:</li></ul>                                                                                                                                                                                                                                                                                                                                                                                                                                                                                                                                                                                                                                                                                                                                                                                                                                                                                                                                                                                                                                                                                                                                                                                                                                                                                                                                                                                                                                                                                                                                                                                                                                                                                                                                                                                                                                                                                                                    | <ul> <li>Digital Programmable Thermostat</li> <li>Parking</li> <li>Lot</li> <li>6,601 Sqft</li> <li>45.0 x 120.0</li> <li>5,678 Sqft</li> <li>5,252 Sqft</li> <li>8,724 Sqft</li> </ul>                                                                                                                                                                                                                                                                                                                                                                                                                                                                                                                                                                                                                                                                                                                                                                                                                                                                                                                                                                                                                                                                                                                                                                                                                                                                                                                                                                                                                                                                                                                                                                                                                                                                                                                                                                                                                                                                                                                                        | <ul> <li>1 Three-Quarter Bath</li> <li>Double Sinks</li> <li>Living Areas / Options:</li> <li>Entry Hall/Foyer</li> <li>Dining:</li> <li>Dining in Living Room/Great Room</li> <li>Kitchen:</li> <li>Dishwasher</li> <li>Disposal</li> <li>Electric Range/Oven</li> <li>Electric Smooth Cooktop</li> <li>Laundry:</li> <li>Room</li> </ul>                                                                                                                                                                                                                       | <ul> <li>Exhaust Fan</li> <li>Great Room</li> <li>Microwave</li> <li>Pantry</li> <li>Island</li> </ul>                                                                          | Great C<br>Dining<br>Kitchen C<br>LOC<br>C = Ce<br>F = Fr | 14'04"×10'10"<br>14'04"×8'00"<br>ation<br>enter<br>ont |
| <ul> <li>Tot Lot</li> <li>Energy/Green Feature</li> <li>Dual Pane Low E Window</li> <li>Garage Door Opener</li> <li>Size: Lot Typical Lot Dimension Standard Minimum Size Maximum Size Type/View: • Standard </li> </ul>                                                                                                                                                                                                                                                                                                                                                                                                                                                                                                                                                                                                                                                                                                                                                                                                                                                                                                                                                                                                                                                                                                                                                                                                                                                                                                                                                                                                                                                                                                                                                                                                                                                                                                                                                                                                                                                                                                       | <ul> <li>Digital Programmable Thermostat</li> <li>Parking</li> <li>Lot</li> <li>6,601 Sqft</li> <li>45.0 x 120.0</li> <li>5,678 Sqft</li> <li>5,252 Sqft</li> <li>8,724 Sqft</li> <li>N/S Lot</li> </ul>                                                                                                                                                                                                                                                                                                                                                                                                                                                                                                                                                                                                                                                                                                                                                                                                                                                                                                                                                                                                                                                                                                                                                                                                                                                                                                                                                                                                                                                                                                                                                                                                                                                                                                                                                                                                                                                                                                                       | <ul> <li>1 Three-Quarter Bath</li> <li>Double Sinks</li> <li>Living Areas / Options:</li> <li>Entry Hall/Foyer</li> <li>Dining:</li> <li>Dining in Living Room/Great Room</li> <li>Kitchen:</li> <li>Dishwasher</li> <li>Disposal</li> <li>Electric Range/Oven</li> <li>Electric Smooth Cooktop</li> <li>Laundry:</li> <li>Room</li> <li>Fireplace(s):</li> </ul>                                                                                                                                                                                                | <ul> <li>Exhaust Fan</li> <li>Great Room</li> <li>Microwave</li> <li>Pantry</li> <li>Island</li> <li>Granite Tops</li> </ul>                                                    | Great C<br>Dining<br>Kitchen C<br>LOC<br>C = Ce<br>F = Fr | 14'04"×10'10"<br>14'04"×8'00"<br>ation<br>enter<br>ont |
| <ul> <li>Tot Lot</li> <li>Energy/Green Feature</li> <li>Dual Pane Low E Window</li> <li>Garage Door Opener</li> <li>Size: Lot Typical Lot Dimension Standard Minimum Size Maximum Size Type/View:</li></ul>                                                                                                                                                                                                                                                                                                                                                                                                                                                                                                                                                                                                                                                                                                                                                                                                                                                                                                                                                                                                                                                                                                                                                                                                                                                                                                                                                                                                                                                                                                                                                                                                                                                                                                                                                                                                                                                                                                                    | <ul> <li>Digital Programmable Thermostat</li> <li>Parking</li> <li>Lot</li> <li>6,601 Sqft</li> <li>45.0 x 120.0</li> <li>5,678 Sqft</li> <li>5,252 Sqft</li> <li>8,724 Sqft</li> <li>N/S Lot</li> </ul>                                                                                                                                                                                                                                                                                                                                                                                                                                                                                                                                                                                                                                                                                                                                                                                                                                                                                                                                                                                                                                                                                                                                                                                                                                                                                                                                                                                                                                                                                                                                                                                                                                                                                                                                                                                                                                                                                                                       | <ul> <li>1 Three-Quarter Bath</li> <li>Double Sinks</li> <li>Living Areas / Options:</li> <li>Entry Hall/Foyer</li> <li>Dining:</li> <li>Dining in Living Room/Great Room</li> <li>Kitchen:</li> <li>Dishwasher</li> <li>Disposal</li> <li>Electric Range/Oven</li> <li>Electric Smooth Cooktop</li> <li>Laundry:</li> <li>Room</li> <li>Fireplace(s):</li> <li>Not Available</li> </ul>                                                                                                                                                                         | <ul> <li>Exhaust Fan</li> <li>Great Room</li> <li>Microwave</li> <li>Pantry</li> <li>Island</li> <li>Granite Tops</li> </ul>                                                    | Great C<br>Dining<br>Kitchen C<br>LOC<br>C = Ce<br>F = Fr | 14'04"×10'10"<br>14'04"×8'00"<br>ation<br>enter<br>ont |
| <ul> <li>Tot Lot</li> <li>Energy/Green Feature</li> <li>Dual Pane Low E Window</li> <li>Garage Door Opener</li> <li>Size:</li> <li>Lot</li> <li>Typical Lot Dimension</li> <li>Standard</li> <li>Minimum Size</li> <li>Maximum Size</li> <li>Type/View:</li> <li>Standard</li> <li>Maricopa Unif/20</li> </ul>                                                                                                                                                                                                                                                                                                                                                                                                                                                                                                                                                                                                                                                                                                                                                                                                                                                                                                                                                                                                                                                                                                                                                                                                                                                                                                                                                                                                                                                                                                                                                                                                                                                                                                                                                                                                                 | <ul> <li>Digital Programmable Thermostat</li> <li>Parking</li> <li>Lot</li> <li>6,601 Sqft</li> <li>45.0 x 120.0</li> <li>5,678 Sqft</li> <li>5,252 Sqft</li> <li>8,724 Sqft</li> <li>N/S Lot</li> </ul>                                                                                                                                                                                                                                                                                                                                                                                                                                                                                                                                                                                                                                                                                                                                                                                                                                                                                                                                                                                                                                                                                                                                                                                                                                                                                                                                                                                                                                                                                                                                                                                                                                                                                                                                                                                                                                                                                                                       | <ul> <li>1 Three-Quarter Bath</li> <li>Double Sinks</li> <li>Living Areas / Options:</li> <li>Entry Hall/Foyer</li> <li>Dining: <ul> <li>Dining in Living Room/Great Room</li> </ul> </li> <li>Dishwasher</li> <li>Dishwasher</li> <li>Disposal</li> <li>Electric Range/Oven</li> <li>Electric Smooth Cooktop</li> </ul> <li>Laudry: <ul> <li>Room</li> <li>Fireplace(s):</li> <li>Not Available</li> </ul> </li>                                                                                                                                                | <ul> <li>Exhaust Fan</li> <li>Great Room</li> <li>Microwave</li> <li>Pantry</li> <li>Island</li> <li>Granite Tops</li> </ul>                                                    | Great C<br>Dining<br>Kitchen C<br>LOC<br>C = Ce<br>F = Fr | 14'04"×10'10"<br>14'04"×8'00"<br>ation<br>enter<br>ont |
| <ul> <li>Tot Lot</li> <li>Energy/Green Feature</li> <li>Dual Pane Low E Window</li> <li>Garage Door Opener</li> <li>Size: <ul> <li>Lot</li> <li>Typical Lot Dimension</li> <li>Standard</li> <li>Minimum Size</li> <li>Type/View:</li> <li>Standard</li> </ul> </li> <li>Maricopa Unif/20</li> <li>Maricopa Unif/20</li> </ul>                                                                                                                                                                                                                                                                                                                                                                                                                                                                                                                                                                                                                                                                                                                                                                                                                                                                                                                                                                                                                                                                                                                                                                                                                                                                                                                                                                                                                                                                                                                                                                                                                                                                                                                                                                                                 | <ul> <li>Digital Programmable Thermostat</li> <li>Parking</li> <li>Lot</li> <li>6,601 Sqft</li> <li>45.0 x 120.0</li> <li>5,678 Sqft</li> <li>5,252 Sqft</li> <li>8,724 Sqft</li> <li>N/S Lot</li> </ul>                                                                                                                                                                                                                                                                                                                                                                                                                                                                                                                                                                                                                                                                                                                                                                                                                                                                                                                                                                                                                                                                                                                                                                                                                                                                                                                                                                                                                                                                                                                                                                                                                                                                                                                                                                                                                                                                                                                       | <ul> <li>1 Three-Quarter Bath</li> <li>Double Sinks</li> <li>Living Areas / Options: <ul> <li>Entry Hall/Foyer</li> </ul> </li> <li>Dining: <ul> <li>Dining in Living Room/Great Room</li> </ul> </li> <li>Kitchen: <ul> <li>Dishwasher</li> <li>Disposal</li> <li>Electric Range/Oven</li> <li>Electric Smooth Cooktop</li> </ul> </li> <li>Laundry: <ul> <li>Room</li> <li>Fireplace(s):</li> <li>Not Available</li> </ul> </li> <li>Exterior Feat</li> </ul>                                                                                                  | <ul> <li>Exhaust Fan</li> <li>Great Room</li> <li>Microwave</li> <li>Pantry</li> <li>Island</li> <li>Granite Tops</li> </ul>                                                    | Great C<br>Dining<br>Kitchen C<br>LOC<br>C = Ce<br>F = Fr | 14'04"×10'10"<br>14'04"×8'00"<br>ation<br>enter<br>ont |
| <ul> <li>Tot Lot</li> <li>Energy/Green Feature</li> <li>Dual Pane Low E Window</li> <li>Garage Door Opener</li> <li>Size: <ul> <li>Lot</li> <li>Typical Lot Dimension</li> <li>Standard</li> <li>Minimum Size</li> <li>Maximum Size</li> </ul> </li> <li>Type/View: <ul> <li>Standard</li> </ul> </li> <li>Maricopa Unif/20</li> <li>Maricopa Unif/20</li> <li>Santa Cruz Elem/K-5</li> </ul>                                                                                                                                                                                                                                                                                                                                                                                                                                                                                                                                                                                                                                                                                                                                                                                                                                                                                                                                                                                                                                                                                                                                                                                                                                                                                                                                                                                                                                                                                                                                                                                                                                                                                                                                  | <ul> <li>Digital Programmable Thermostat<br/>Parking         <ul> <li>Lot</li> <li>6,601 Sqft</li> <li>45.0 x 120.0</li> <li>5,678 Sqft</li> <li>5,252 Sqft</li> <li>8,724 Sqft</li> <li>N/S Lot</li> <li>Districts</li> </ul> </li> </ul>                                                                                                                                                                                                                                                                                                                                                                                                                                                                                                                                                                                                                                                                                                                                                                                                                                                                                                                                                                                                                                                                                                                                                                                                                                                                                                                                                                                                                                                                                                                                                                                                                                                                                                                                                                                                                                                                                     | <ul> <li>1 Three-Quarter Bath</li> <li>Double Sinks</li> <li>Living Areas / Options: <ul> <li>Entry Hall/Foyer</li> </ul> </li> <li>Dining: <ul> <li>Dining in Living Room/Great Room</li> </ul> </li> <li>Kitchen: <ul> <li>Dishwasher</li> <li>Disposal</li> <li>Electric Range/Oven</li> <li>Electric Smooth Cooktop</li> </ul> </li> <li>Laundry: <ul> <li>Room</li> <li>Fireplace(s):</li> <li>Not Available</li> </ul> </li> <li>Exterior Feat</li> <li>Construction: <ul> <li>2x4 Frame</li> </ul> </li> </ul>                                            | <ul> <li>Exhaust Fan</li> <li>Great Room</li> <li>Microwave</li> <li>Pantry</li> <li>Island</li> <li>Granite Tops</li> </ul>                                                    | Great C<br>Dining<br>Kitchen C<br>LOC<br>C = Ce<br>F = Fr | 14'04"×10'10"<br>14'04"×8'00"<br>ation<br>enter<br>ont |
| <ul> <li>Tot Lot</li> <li>Energy/Green Feature</li> <li>Dual Pane Low E Window</li> <li>Garage Door Opener</li> <li>Size: <ul> <li>Lot</li> <li>Typical Lot Dimension</li> <li>Standard</li> <li>Minimum Size</li> <li>Maximum Size</li> </ul> </li> <li>Type/View: <ul> <li>Standard</li> <li>Maricopa Unif/20</li> <li>Maricopa Unif/20</li> <li>Maricopa Unif/20</li> <li>Santa Cruz Elem/K-5</li> <li>Desert Wind MS/6-8</li> </ul> </li> </ul>                                                                                                                                                                                                                                                                                                                                                                                                                                                                                                                                                                                                                                                                                                                                                                                                                                                                                                                                                                                                                                                                                                                                                                                                                                                                                                                                                                                                                                                                                                                                                                                                                                                                            | <ul> <li>Digital Programmable Thermostat<br/>Parking         <ul> <li>Lot</li> <li>6,601 Sqft</li> <li>45.0 x 120.0</li> <li>5,678 Sqft</li> <li>5,252 Sqft</li> <li>8,724 Sqft</li> <li>N/S Lot</li> <li>Districts</li> </ul> </li> </ul>                                                                                                                                                                                                                                                                                                                                                                                                                                                                                                                                                                                                                                                                                                                                                                                                                                                                                                                                                                                                                                                                                                                                                                                                                                                                                                                                                                                                                                                                                                                                                                                                                                                                                                                                                                                                                                                                                     | <ul> <li>1 Three-Quarter Bath</li> <li>Double Sinks</li> <li>Living Areas / Options: <ul> <li>Entry Hall/Foyer</li> </ul> </li> <li>Dining in Living Room/Great Room</li> <li>Kitchen: <ul> <li>Dishwasher</li> <li>Disposal</li> <li>Electric Range/Oven</li> <li>Electric Smooth Cooktop</li> </ul> </li> <li>Laundry: <ul> <li>Room</li> <li>Fireplace(s):</li> <li>Not Available</li> <li>Exterior Feat</li> </ul> </li> <li>Construction: <ul> <li>2x4 Frame</li> <li>Exterior:</li> </ul> </li> </ul>                                                      | <ul> <li>Exhaust Fan</li> <li>Great Room</li> <li>Microwave</li> <li>Pantry</li> <li>Island</li> <li>Granite Tops</li> </ul> atures <ul> <li>Post Tension Foundation</li> </ul> | Great C<br>Dining<br>Kitchen C<br>LOC<br>C = Ce<br>F = Fr | 14'04"×10'10"<br>14'04"×8'00"<br>ation<br>enter<br>ont |
| <ul> <li>Dual Pane Low E Window</li> <li>Garage Door Opener</li> <li>Size: <ul> <li>Lot</li> <li>Typical Lot Dimension</li> <li>Standard</li> <li>Minimum Size</li> <li>Maximum Size</li> </ul> </li> <li>Type/View: <ul> <li>Standard</li> <li>Maricopa Unif/20</li> <li>Maricopa Unif/20</li> <li>Maricopa Unif/20</li> </ul> </li> <li>Santa Cruz Elem/K-5</li> </ul>                                                                                                                                                                                                                                                                                                                                                                                                                                                                                                                                                                                                                                                                                                                                                                                                                                                                                                                                                                                                                                                                                                                                                                                                                                                                                                                                                                                                                                                                                                                                                                                                                                                                                                                                                       | <ul> <li>Digital Programmable Thermostat<br/>Parking         <ul> <li>Lot</li> <li>6,601 Sqft</li> <li>45.0 x 120.0</li> <li>5,678 Sqft</li> <li>5,252 Sqft</li> <li>8,724 Sqft</li> <li>N/S Lot</li> <li>Districts</li> </ul> </li> </ul>                                                                                                                                                                                                                                                                                                                                                                                                                                                                                                                                                                                                                                                                                                                                                                                                                                                                                                                                                                                                                                                                                                                                                                                                                                                                                                                                                                                                                                                                                                                                                                                                                                                                                                                                                                                                                                                                                     | <ul> <li>1 Three-Quarter Bath</li> <li>Double Sinks</li> <li>Living Areas / Options: <ul> <li>Entry Hall/Foyer</li> </ul> </li> <li>Dining in Living Room/Great Room</li> <li>Kitchen: <ul> <li>Dishwasher</li> <li>Disposal</li> <li>Electric Range/Oven</li> <li>Electric Smooth Cooktop</li> </ul> </li> <li>Laundry: <ul> <li>Room</li> </ul> </li> <li>Fireplace(s): <ul> <li>Not Available</li> <li>Exterior Feat</li> </ul> </li> <li>Construction: <ul> <li>2x4 Frame</li> <li>Exterior: <ul> <li>Stucco</li> </ul> </li> </ul></li></ul>                | <ul> <li>Exhaust Fan</li> <li>Great Room</li> <li>Microwave</li> <li>Pantry</li> <li>Island</li> <li>Granite Tops</li> </ul> atures <ul> <li>Post Tension Foundation</li> </ul> | Great C<br>Dining<br>Kitchen C<br>LOC<br>C = Ce<br>F = Fr | 14'04"×10'10"<br>14'04"×8'00"<br>ation<br>enter<br>ont |
| <ul> <li>Tot Lot</li> <li>Energy/Green Feature</li> <li>Dual Pane Low E Window</li> <li>Garage Door Opener</li> <li>Size: <ul> <li>Lot</li> <li>Typical Lot Dimension</li> <li>Standard</li> <li>Minimum Size</li> <li>Maximum Size</li> </ul> </li> <li>Type/View: <ul> <li>Standard</li> <li>Maricopa Unif/20</li> <li>Maricopa Unif/20</li> <li>Maricopa Unif/20</li> </ul> </li> <li>Santa Cruz Elem/K-5</li> <li>Desert Wind MS/6-8</li> </ul>                                                                                                                                                                                                                                                                                                                                                                                                                                                                                                                                                                                                                                                                                                                                                                                                                                                                                                                                                                                                                                                                                                                                                                                                                                                                                                                                                                                                                                                                                                                                                                                                                                                                            | <ul> <li>Digital Programmable Thermostat<br/>Parking         <ul> <li>Lot</li> <li>6,601 Sqft</li> <li>45.0 x 120.0</li> <li>5,678 Sqft</li> <li>5,252 Sqft</li> <li>8,724 Sqft</li> <li>N/S Lot</li> <li>Districts</li> </ul> </li> </ul>                                                                                                                                                                                                                                                                                                                                                                                                                                                                                                                                                                                                                                                                                                                                                                                                                                                                                                                                                                                                                                                                                                                                                                                                                                                                                                                                                                                                                                                                                                                                                                                                                                                                                                                                                                                                                                                                                     | <ul> <li>1 Three-Quarter Bath</li> <li>Double Sinks</li> <li>Living Areas / Options: <ul> <li>Entry Hall/Foyer</li> </ul> </li> <li>Dining in Living Room/Great Room</li> <li>Kitchen: <ul> <li>Dishwasher</li> <li>Disposal</li> <li>Electric Range/Oven</li> <li>Electric Smooth Cooktop</li> </ul> </li> <li>Laundry: <ul> <li>Room</li> </ul> </li> <li>Fireplace(s): <ul> <li>Not Available</li> <li>Exterior Feat</li> </ul> </li> <li>Construction: <ul> <li>2x4 Frame</li> <li>Exterior: <ul> <li>Stucco</li> <li>Roof:</li> </ul> </li> </ul></li></ul> | <ul> <li>Exhaust Fan</li> <li>Great Room</li> <li>Microwave</li> <li>Pantry</li> <li>Island</li> <li>Granite Tops</li> </ul> atures <ul> <li>Post Tension Foundation</li> </ul> | Great C<br>Dining<br>Kitchen C<br>LOC<br>C = Ce<br>F = Fr | 14'04"×10'10"<br>14'04"×8'00"<br>ation<br>enter<br>ont |