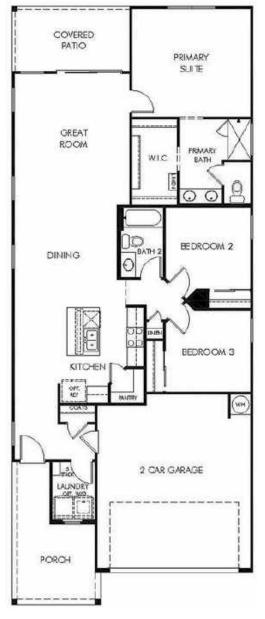

#### Report provided by Ultimate Information Systems on 02-29-2024 07:42 PM

|                                                                                                                                                                                                                                                                                                                                                                                                                                                                                                                                                                                                                                                                                                                                                                                                                                                                                                                                                                                                                                                                                                                                                                                                                                                                                                                                                                                                                                                                                                                                                                                                                                                                                                                                                                                                                                                                                                                                                                                                                                                                                                                                | <b>ID:</b> 1630                                                                                                                                                                                                                                                                                                                                                                                                                                                                                                                                                                                                                                                                                                                                                                                                                                                                                                                                                                                                                                                                                                                                                                                                                                                                                                                                                                                                                                                                                                                                                                                                                                                                                                                                                                                                                                                                                                                                                                                                                                                                                                                | 0687953 Single Family Detached                                                                                                                                                                                                                                                                                                                                                                                                                                                                                                                                   | Spec                                                                                                                                                                            | :                                                         | \$299,990                                              |
|--------------------------------------------------------------------------------------------------------------------------------------------------------------------------------------------------------------------------------------------------------------------------------------------------------------------------------------------------------------------------------------------------------------------------------------------------------------------------------------------------------------------------------------------------------------------------------------------------------------------------------------------------------------------------------------------------------------------------------------------------------------------------------------------------------------------------------------------------------------------------------------------------------------------------------------------------------------------------------------------------------------------------------------------------------------------------------------------------------------------------------------------------------------------------------------------------------------------------------------------------------------------------------------------------------------------------------------------------------------------------------------------------------------------------------------------------------------------------------------------------------------------------------------------------------------------------------------------------------------------------------------------------------------------------------------------------------------------------------------------------------------------------------------------------------------------------------------------------------------------------------------------------------------------------------------------------------------------------------------------------------------------------------------------------------------------------------------------------------------------------------|--------------------------------------------------------------------------------------------------------------------------------------------------------------------------------------------------------------------------------------------------------------------------------------------------------------------------------------------------------------------------------------------------------------------------------------------------------------------------------------------------------------------------------------------------------------------------------------------------------------------------------------------------------------------------------------------------------------------------------------------------------------------------------------------------------------------------------------------------------------------------------------------------------------------------------------------------------------------------------------------------------------------------------------------------------------------------------------------------------------------------------------------------------------------------------------------------------------------------------------------------------------------------------------------------------------------------------------------------------------------------------------------------------------------------------------------------------------------------------------------------------------------------------------------------------------------------------------------------------------------------------------------------------------------------------------------------------------------------------------------------------------------------------------------------------------------------------------------------------------------------------------------------------------------------------------------------------------------------------------------------------------------------------------------------------------------------------------------------------------------------------|------------------------------------------------------------------------------------------------------------------------------------------------------------------------------------------------------------------------------------------------------------------------------------------------------------------------------------------------------------------------------------------------------------------------------------------------------------------------------------------------------------------------------------------------------------------|---------------------------------------------------------------------------------------------------------------------------------------------------------------------------------|-----------------------------------------------------------|--------------------------------------------------------|
|                                                                                                                                                                                                                                                                                                                                                                                                                                                                                                                                                                                                                                                                                                                                                                                                                                                                                                                                                                                                                                                                                                                                                                                                                                                                                                                                                                                                                                                                                                                                                                                                                                                                                                                                                                                                                                                                                                                                                                                                                                                                                                                                |                                                                                                                                                                                                                                                                                                                                                                                                                                                                                                                                                                                                                                                                                                                                                                                                                                                                                                                                                                                                                                                                                                                                                                                                                                                                                                                                                                                                                                                                                                                                                                                                                                                                                                                                                                                                                                                                                                                                                                                                                                                                                                                                |                                                                                                                                                                                                                                                                                                                                                                                                                                                                                                                                                                  | Levels                                                                                                                                                                          | 1                                                         |                                                        |
|                                                                                                                                                                                                                                                                                                                                                                                                                                                                                                                                                                                                                                                                                                                                                                                                                                                                                                                                                                                                                                                                                                                                                                                                                                                                                                                                                                                                                                                                                                                                                                                                                                                                                                                                                                                                                                                                                                                                                                                                                                                                                                                                |                                                                                                                                                                                                                                                                                                                                                                                                                                                                                                                                                                                                                                                                                                                                                                                                                                                                                                                                                                                                                                                                                                                                                                                                                                                                                                                                                                                                                                                                                                                                                                                                                                                                                                                                                                                                                                                                                                                                                                                                                                                                                                                                | David Van Assche                                                                                                                                                                                                                                                                                                                                                                                                                                                                                                                                                 | Bedrooms                                                                                                                                                                        | 3                                                         |                                                        |
| - est                                                                                                                                                                                                                                                                                                                                                                                                                                                                                                                                                                                                                                                                                                                                                                                                                                                                                                                                                                                                                                                                                                                                                                                                                                                                                                                                                                                                                                                                                                                                                                                                                                                                                                                                                                                                                                                                                                                                                                                                                                                                                                                          |                                                                                                                                                                                                                                                                                                                                                                                                                                                                                                                                                                                                                                                                                                                                                                                                                                                                                                                                                                                                                                                                                                                                                                                                                                                                                                                                                                                                                                                                                                                                                                                                                                                                                                                                                                                                                                                                                                                                                                                                                                                                                                                                | My Home Group Real Estate                                                                                                                                                                                                                                                                                                                                                                                                                                                                                                                                        | Baths                                                                                                                                                                           | 1 3/4                                                     | 1                                                      |
|                                                                                                                                                                                                                                                                                                                                                                                                                                                                                                                                                                                                                                                                                                                                                                                                                                                                                                                                                                                                                                                                                                                                                                                                                                                                                                                                                                                                                                                                                                                                                                                                                                                                                                                                                                                                                                                                                                                                                                                                                                                                                                                                |                                                                                                                                                                                                                                                                                                                                                                                                                                                                                                                                                                                                                                                                                                                                                                                                                                                                                                                                                                                                                                                                                                                                                                                                                                                                                                                                                                                                                                                                                                                                                                                                                                                                                                                                                                                                                                                                                                                                                                                                                                                                                                                                | 480-470-1707 480-470-1707                                                                                                                                                                                                                                                                                                                                                                                                                                                                                                                                        | Parking                                                                                                                                                                         | 2G                                                        | -                                                      |
|                                                                                                                                                                                                                                                                                                                                                                                                                                                                                                                                                                                                                                                                                                                                                                                                                                                                                                                                                                                                                                                                                                                                                                                                                                                                                                                                                                                                                                                                                                                                                                                                                                                                                                                                                                                                                                                                                                                                                                                                                                                                                                                                |                                                                                                                                                                                                                                                                                                                                                                                                                                                                                                                                                                                                                                                                                                                                                                                                                                                                                                                                                                                                                                                                                                                                                                                                                                                                                                                                                                                                                                                                                                                                                                                                                                                                                                                                                                                                                                                                                                                                                                                                                                                                                                                                | Website www.PhoenixAreaHome.com                                                                                                                                                                                                                                                                                                                                                                                                                                                                                                                                  | Sqft                                                                                                                                                                            | 1,53                                                      | 6                                                      |
|                                                                                                                                                                                                                                                                                                                                                                                                                                                                                                                                                                                                                                                                                                                                                                                                                                                                                                                                                                                                                                                                                                                                                                                                                                                                                                                                                                                                                                                                                                                                                                                                                                                                                                                                                                                                                                                                                                                                                                                                                                                                                                                                |                                                                                                                                                                                                                                                                                                                                                                                                                                                                                                                                                                                                                                                                                                                                                                                                                                                                                                                                                                                                                                                                                                                                                                                                                                                                                                                                                                                                                                                                                                                                                                                                                                                                                                                                                                                                                                                                                                                                                                                                                                                                                                                                | David@PhoenixAreaHome.com                                                                                                                                                                                                                                                                                                                                                                                                                                                                                                                                        | Lot Included                                                                                                                                                                    | Y                                                         |                                                        |
| REAL PROPERTY OF THE PARTY OF T |                                                                                                                                                                                                                                                                                                                                                                                                                                                                                                                                                                                                                                                                                                                                                                                                                                                                                                                                                                                                                                                                                                                                                                                                                                                                                                                                                                                                                                                                                                                                                                                                                                                                                                                                                                                                                                                                                                                                                                                                                                                                                                                                |                                                                                                                                                                                                                                                                                                                                                                                                                                                                                                                                                                  | Lot Premium                                                                                                                                                                     |                                                           | ded, if any                                            |
|                                                                                                                                                                                                                                                                                                                                                                                                                                                                                                                                                                                                                                                                                                                                                                                                                                                                                                                                                                                                                                                                                                                                                                                                                                                                                                                                                                                                                                                                                                                                                                                                                                                                                                                                                                                                                                                                                                                                                                                                                                                                                                                                |                                                                                                                                                                                                                                                                                                                                                                                                                                                                                                                                                                                                                                                                                                                                                                                                                                                                                                                                                                                                                                                                                                                                                                                                                                                                                                                                                                                                                                                                                                                                                                                                                                                                                                                                                                                                                                                                                                                                                                                                                                                                                                                                |                                                                                                                                                                                                                                                                                                                                                                                                                                                                                                                                                                  | Sub Plan Price Ra<br>Sub Plan Sqft Rar                                                                                                                                          |                                                           | \$440,990<br>8 - 2,434                                 |
| California ( 199                                                                                                                                                                                                                                                                                                                                                                                                                                                                                                                                                                                                                                                                                                                                                                                                                                                                                                                                                                                                                                                                                                                                                                                                                                                                                                                                                                                                                                                                                                                                                                                                                                                                                                                                                                                                                                                                                                                                                                                                                                                                                                               | and the second se                                                                                                                                                                                                                                                                                                                                                                                                                                                                                                                                                                                                                                                                                                                                                                                                                                                                                                                                                                                                                                                                                                                                                                                                                                                                                                                                                                                                                            |                                                                                                                                                                                                                                                                                                                                                                                                                                                                                                                                                                  | Last Updated                                                                                                                                                                    | -                                                         | : 02/26/2024                                           |
| TTA DATA                                                                                                                                                                                                                                                                                                                                                                                                                                                                                                                                                                                                                                                                                                                                                                                                                                                                                                                                                                                                                                                                                                                                                                                                                                                                                                                                                                                                                                                                                                                                                                                                                                                                                                                                                                                                                                                                                                                                                                                                                                                                                                                       | and the second s |                                                                                                                                                                                                                                                                                                                                                                                                                                                                                                                                                                  | Association Fee                                                                                                                                                                 | 91.00 Paic                                                |                                                        |
|                                                                                                                                                                                                                                                                                                                                                                                                                                                                                                                                                                                                                                                                                                                                                                                                                                                                                                                                                                                                                                                                                                                                                                                                                                                                                                                                                                                                                                                                                                                                                                                                                                                                                                                                                                                                                                                                                                                                                                                                                                                                                                                                | the second                                                                                                                                                                                                                                                                                                                                                                                                                                                                                                                                                                                                                                                                                                                                                                                                                                                                                                                                                                                                                                                                                                                                                                                                                                                                                                                                                                                                                                                                                                                                                                                                                                                                                                                                                                                                                                                                                                                                                                                                                                                                                                                     |                                                                                                                                                                                                                                                                                                                                                                                                                                                                                                                                                                  | Association Fee                                                                                                                                                                 | Paic                                                      | ,                                                      |
| Maricopa, AZ 85138                                                                                                                                                                                                                                                                                                                                                                                                                                                                                                                                                                                                                                                                                                                                                                                                                                                                                                                                                                                                                                                                                                                                                                                                                                                                                                                                                                                                                                                                                                                                                                                                                                                                                                                                                                                                                                                                                                                                                                                                                                                                                                             |                                                                                                                                                                                                                                                                                                                                                                                                                                                                                                                                                                                                                                                                                                                                                                                                                                                                                                                                                                                                                                                                                                                                                                                                                                                                                                                                                                                                                                                                                                                                                                                                                                                                                                                                                                                                                                                                                                                                                                                                                                                                                                                                |                                                                                                                                                                                                                                                                                                                                                                                                                                                                                                                                                                  |                                                                                                                                                                                 |                                                           |                                                        |
| Included • Covered Pat                                                                                                                                                                                                                                                                                                                                                                                                                                                                                                                                                                                                                                                                                                                                                                                                                                                                                                                                                                                                                                                                                                                                                                                                                                                                                                                                                                                                                                                                                                                                                                                                                                                                                                                                                                                                                                                                                                                                                                                                                                                                                                         | io• Front Landscaping                                                                                                                                                                                                                                                                                                                                                                                                                                                                                                                                                                                                                                                                                                                                                                                                                                                                                                                                                                                                                                                                                                                                                                                                                                                                                                                                                                                                                                                                                                                                                                                                                                                                                                                                                                                                                                                                                                                                                                                                                                                                                                          |                                                                                                                                                                                                                                                                                                                                                                                                                                                                                                                                                                  |                                                                                                                                                                                 |                                                           | ncy 02/27/2024                                         |
| Choice of                                                                                                                                                                                                                                                                                                                                                                                                                                                                                                                                                                                                                                                                                                                                                                                                                                                                                                                                                                                                                                                                                                                                                                                                                                                                                                                                                                                                                                                                                                                                                                                                                                                                                                                                                                                                                                                                                                                                                                                                                                                                                                                      |                                                                                                                                                                                                                                                                                                                                                                                                                                                                                                                                                                                                                                                                                                                                                                                                                                                                                                                                                                                                                                                                                                                                                                                                                                                                                                                                                                                                                                                                                                                                                                                                                                                                                                                                                                                                                                                                                                                                                                                                                                                                                                                                |                                                                                                                                                                                                                                                                                                                                                                                                                                                                                                                                                                  |                                                                                                                                                                                 | Possession                                                | Move-In<br>Ready                                       |
| Spec The kitchen in<br>Remarks watering syste                                                                                                                                                                                                                                                                                                                                                                                                                                                                                                                                                                                                                                                                                                                                                                                                                                                                                                                                                                                                                                                                                                                                                                                                                                                                                                                                                                                                                                                                                                                                                                                                                                                                                                                                                                                                                                                                                                                                                                                                                                                                                  | cludes an electric range/oven and grani<br>em.                                                                                                                                                                                                                                                                                                                                                                                                                                                                                                                                                                                                                                                                                                                                                                                                                                                                                                                                                                                                                                                                                                                                                                                                                                                                                                                                                                                                                                                                                                                                                                                                                                                                                                                                                                                                                                                                                                                                                                                                                                                                                 | te countertops. Low-maintenance fror                                                                                                                                                                                                                                                                                                                                                                                                                                                                                                                             | nt yard landscaping with a                                                                                                                                                      | Leaseback<br>Lock Box                                     | Ready                                                  |
| Subo                                                                                                                                                                                                                                                                                                                                                                                                                                                                                                                                                                                                                                                                                                                                                                                                                                                                                                                                                                                                                                                                                                                                                                                                                                                                                                                                                                                                                                                                                                                                                                                                                                                                                                                                                                                                                                                                                                                                                                                                                                                                                                                           | division Features                                                                                                                                                                                                                                                                                                                                                                                                                                                                                                                                                                                                                                                                                                                                                                                                                                                                                                                                                                                                                                                                                                                                                                                                                                                                                                                                                                                                                                                                                                                                                                                                                                                                                                                                                                                                                                                                                                                                                                                                                                                                                                              | Interior Fea                                                                                                                                                                                                                                                                                                                                                                                                                                                                                                                                                     | atures                                                                                                                                                                          | Room / Lo                                                 | cation / Sizes                                         |
| General:                                                                                                                                                                                                                                                                                                                                                                                                                                                                                                                                                                                                                                                                                                                                                                                                                                                                                                                                                                                                                                                                                                                                                                                                                                                                                                                                                                                                                                                                                                                                                                                                                                                                                                                                                                                                                                                                                                                                                                                                                                                                                                                       |                                                                                                                                                                                                                                                                                                                                                                                                                                                                                                                                                                                                                                                                                                                                                                                                                                                                                                                                                                                                                                                                                                                                                                                                                                                                                                                                                                                                                                                                                                                                                                                                                                                                                                                                                                                                                                                                                                                                                                                                                                                                                                                                | Master Bedroom Amenities:                                                                                                                                                                                                                                                                                                                                                                                                                                                                                                                                        |                                                                                                                                                                                 | Master R                                                  | 14'07"x15'06"                                          |
| <ul> <li>Association Fee</li> </ul>                                                                                                                                                                                                                                                                                                                                                                                                                                                                                                                                                                                                                                                                                                                                                                                                                                                                                                                                                                                                                                                                                                                                                                                                                                                                                                                                                                                                                                                                                                                                                                                                                                                                                                                                                                                                                                                                                                                                                                                                                                                                                            | <ul> <li>Master Plan/Planned Community</li> </ul>                                                                                                                                                                                                                                                                                                                                                                                                                                                                                                                                                                                                                                                                                                                                                                                                                                                                                                                                                                                                                                                                                                                                                                                                                                                                                                                                                                                                                                                                                                                                                                                                                                                                                                                                                                                                                                                                                                                                                                                                                                                                              | <ul> <li>Walk-In Closet</li> </ul>                                                                                                                                                                                                                                                                                                                                                                                                                                                                                                                               |                                                                                                                                                                                 | 2 Bed                                                     | 12'03"x10'00"                                          |
|                                                                                                                                                                                                                                                                                                                                                                                                                                                                                                                                                                                                                                                                                                                                                                                                                                                                                                                                                                                                                                                                                                                                                                                                                                                                                                                                                                                                                                                                                                                                                                                                                                                                                                                                                                                                                                                                                                                                                                                                                                                                                                                                |                                                                                                                                                                                                                                                                                                                                                                                                                                                                                                                                                                                                                                                                                                                                                                                                                                                                                                                                                                                                                                                                                                                                                                                                                                                                                                                                                                                                                                                                                                                                                                                                                                                                                                                                                                                                                                                                                                                                                                                                                                                                                                                                |                                                                                                                                                                                                                                                                                                                                                                                                                                                                                                                                                                  |                                                                                                                                                                                 |                                                           |                                                        |
| Outdoor:                                                                                                                                                                                                                                                                                                                                                                                                                                                                                                                                                                                                                                                                                                                                                                                                                                                                                                                                                                                                                                                                                                                                                                                                                                                                                                                                                                                                                                                                                                                                                                                                                                                                                                                                                                                                                                                                                                                                                                                                                                                                                                                       |                                                                                                                                                                                                                                                                                                                                                                                                                                                                                                                                                                                                                                                                                                                                                                                                                                                                                                                                                                                                                                                                                                                                                                                                                                                                                                                                                                                                                                                                                                                                                                                                                                                                                                                                                                                                                                                                                                                                                                                                                                                                                                                                | Master Bath Amenities:                                                                                                                                                                                                                                                                                                                                                                                                                                                                                                                                           |                                                                                                                                                                                 | 3 Bed                                                     | 10'11"x10'00"                                          |
|                                                                                                                                                                                                                                                                                                                                                                                                                                                                                                                                                                                                                                                                                                                                                                                                                                                                                                                                                                                                                                                                                                                                                                                                                                                                                                                                                                                                                                                                                                                                                                                                                                                                                                                                                                                                                                                                                                                                                                                                                                                                                                                                |                                                                                                                                                                                                                                                                                                                                                                                                                                                                                                                                                                                                                                                                                                                                                                                                                                                                                                                                                                                                                                                                                                                                                                                                                                                                                                                                                                                                                                                                                                                                                                                                                                                                                                                                                                                                                                                                                                                                                                                                                                                                                                                                | <ul><li>Master Bath Amenities:</li><li>1 Three-Quarter Bath</li></ul>                                                                                                                                                                                                                                                                                                                                                                                                                                                                                            | • Enclosed Water Closet                                                                                                                                                         |                                                           | 10'11"x10'00"<br>14'04"x10'10"                         |
|                                                                                                                                                                                                                                                                                                                                                                                                                                                                                                                                                                                                                                                                                                                                                                                                                                                                                                                                                                                                                                                                                                                                                                                                                                                                                                                                                                                                                                                                                                                                                                                                                                                                                                                                                                                                                                                                                                                                                                                                                                                                                                                                | es:                                                                                                                                                                                                                                                                                                                                                                                                                                                                                                                                                                                                                                                                                                                                                                                                                                                                                                                                                                                                                                                                                                                                                                                                                                                                                                                                                                                                                                                                                                                                                                                                                                                                                                                                                                                                                                                                                                                                                                                                                                                                                                                            |                                                                                                                                                                                                                                                                                                                                                                                                                                                                                                                                                                  | <ul><li>Enclosed Water Closet</li><li>Exhaust Fan</li></ul>                                                                                                                     | Great C                                                   | 14'04"x10'10"                                          |
| • Tot Lot<br>Energy/Green Feature                                                                                                                                                                                                                                                                                                                                                                                                                                                                                                                                                                                                                                                                                                                                                                                                                                                                                                                                                                                                                                                                                                                                                                                                                                                                                                                                                                                                                                                                                                                                                                                                                                                                                                                                                                                                                                                                                                                                                                                                                                                                                              | es:<br>w • Digital Programmable Thermostat                                                                                                                                                                                                                                                                                                                                                                                                                                                                                                                                                                                                                                                                                                                                                                                                                                                                                                                                                                                                                                                                                                                                                                                                                                                                                                                                                                                                                                                                                                                                                                                                                                                                                                                                                                                                                                                                                                                                                                                                                                                                                     | • 1 Three-Quarter Bath                                                                                                                                                                                                                                                                                                                                                                                                                                                                                                                                           |                                                                                                                                                                                 | Great C<br>Dining                                         |                                                        |
| • Tot Lot<br>Energy/Green Feature                                                                                                                                                                                                                                                                                                                                                                                                                                                                                                                                                                                                                                                                                                                                                                                                                                                                                                                                                                                                                                                                                                                                                                                                                                                                                                                                                                                                                                                                                                                                                                                                                                                                                                                                                                                                                                                                                                                                                                                                                                                                                              |                                                                                                                                                                                                                                                                                                                                                                                                                                                                                                                                                                                                                                                                                                                                                                                                                                                                                                                                                                                                                                                                                                                                                                                                                                                                                                                                                                                                                                                                                                                                                                                                                                                                                                                                                                                                                                                                                                                                                                                                                                                                                                                                | <ul><li>1 Three-Quarter Bath</li><li>Double Sinks</li></ul>                                                                                                                                                                                                                                                                                                                                                                                                                                                                                                      |                                                                                                                                                                                 | Great C                                                   | 14'04"x10'10"                                          |
| • Tot Lot<br>Energy/Green Feature                                                                                                                                                                                                                                                                                                                                                                                                                                                                                                                                                                                                                                                                                                                                                                                                                                                                                                                                                                                                                                                                                                                                                                                                                                                                                                                                                                                                                                                                                                                                                                                                                                                                                                                                                                                                                                                                                                                                                                                                                                                                                              | • Digital Programmable Thermostat                                                                                                                                                                                                                                                                                                                                                                                                                                                                                                                                                                                                                                                                                                                                                                                                                                                                                                                                                                                                                                                                                                                                                                                                                                                                                                                                                                                                                                                                                                                                                                                                                                                                                                                                                                                                                                                                                                                                                                                                                                                                                              | <ul> <li>1 Three-Quarter Bath</li> <li>Double Sinks</li> <li>Living Areas / Options:</li> </ul>                                                                                                                                                                                                                                                                                                                                                                                                                                                                  | • Exhaust Fan                                                                                                                                                                   | Great C<br>Dining                                         | 14'04"x10'10"                                          |
| Tot Lot     Energy/Green Feature     Dual Pane Low E Window                                                                                                                                                                                                                                                                                                                                                                                                                                                                                                                                                                                                                                                                                                                                                                                                                                                                                                                                                                                                                                                                                                                                                                                                                                                                                                                                                                                                                                                                                                                                                                                                                                                                                                                                                                                                                                                                                                                                                                                                                                                                    | • Digital Programmable Thermostat                                                                                                                                                                                                                                                                                                                                                                                                                                                                                                                                                                                                                                                                                                                                                                                                                                                                                                                                                                                                                                                                                                                                                                                                                                                                                                                                                                                                                                                                                                                                                                                                                                                                                                                                                                                                                                                                                                                                                                                                                                                                                              | <ul> <li>1 Three-Quarter Bath</li> <li>Double Sinks</li> <li>Living Areas / Options:</li> <li>Entry Hall/Foyer</li> </ul>                                                                                                                                                                                                                                                                                                                                                                                                                                        | <ul><li>Exhaust Fan</li><li>Great Room</li></ul>                                                                                                                                | Great C<br>Dining<br>Kitchen C                            | 14'04"x10'10"<br>14'04"x8'00"                          |
| <ul> <li>Tot Lot</li> <li>Energy/Green Feature</li> <li>Dual Pane Low E Window</li> <li>Garage Door Opener</li> </ul>                                                                                                                                                                                                                                                                                                                                                                                                                                                                                                                                                                                                                                                                                                                                                                                                                                                                                                                                                                                                                                                                                                                                                                                                                                                                                                                                                                                                                                                                                                                                                                                                                                                                                                                                                                                                                                                                                                                                                                                                          | <ul> <li>Digital Programmable Thermostat</li> <li>Parking</li> </ul>                                                                                                                                                                                                                                                                                                                                                                                                                                                                                                                                                                                                                                                                                                                                                                                                                                                                                                                                                                                                                                                                                                                                                                                                                                                                                                                                                                                                                                                                                                                                                                                                                                                                                                                                                                                                                                                                                                                                                                                                                                                           | <ul> <li>1 Three-Quarter Bath</li> <li>Double Sinks</li> <li>Living Areas / Options:</li> <li>Entry Hall/Foyer</li> <li>Dining:</li> </ul>                                                                                                                                                                                                                                                                                                                                                                                                                       | <ul><li>Exhaust Fan</li><li>Great Room</li></ul>                                                                                                                                | Great C<br>Dining<br>Kitchen C                            | 14'04"x10'10"<br>14'04"x8'00"<br>ation                 |
| Tot Lot Energy/Green Feature Dual Pane Low E Windor Garage Door Opener Size:                                                                                                                                                                                                                                                                                                                                                                                                                                                                                                                                                                                                                                                                                                                                                                                                                                                                                                                                                                                                                                                                                                                                                                                                                                                                                                                                                                                                                                                                                                                                                                                                                                                                                                                                                                                                                                                                                                                                                                                                                                                   | <ul> <li>Digital Programmable Thermostat</li> <li>Parking</li> <li>Lot</li> </ul>                                                                                                                                                                                                                                                                                                                                                                                                                                                                                                                                                                                                                                                                                                                                                                                                                                                                                                                                                                                                                                                                                                                                                                                                                                                                                                                                                                                                                                                                                                                                                                                                                                                                                                                                                                                                                                                                                                                                                                                                                                              | <ul> <li>1 Three-Quarter Bath</li> <li>Double Sinks</li> <li>Living Areas / Options:</li> <li>Entry Hall/Foyer</li> <li>Dining:</li> <li>Dining in Living Room/Great Room</li> </ul>                                                                                                                                                                                                                                                                                                                                                                             | <ul><li>Exhaust Fan</li><li>Great Room</li></ul>                                                                                                                                | Great C<br>Dining<br>Kitchen C<br>LOC<br>C = Ce           | 14'04"×10'10"<br>14'04"×8'00"<br>ation                 |
| <ul> <li>Tot Lot</li> <li>Energy/Green Feature</li> <li>Dual Pane Low E Window</li> <li>Garage Door Opener</li> <li>Size:</li> <li>Lot</li> </ul>                                                                                                                                                                                                                                                                                                                                                                                                                                                                                                                                                                                                                                                                                                                                                                                                                                                                                                                                                                                                                                                                                                                                                                                                                                                                                                                                                                                                                                                                                                                                                                                                                                                                                                                                                                                                                                                                                                                                                                              | <ul> <li>Digital Programmable Thermostat</li> <li>Parking</li> </ul>                                                                                                                                                                                                                                                                                                                                                                                                                                                                                                                                                                                                                                                                                                                                                                                                                                                                                                                                                                                                                                                                                                                                                                                                                                                                                                                                                                                                                                                                                                                                                                                                                                                                                                                                                                                                                                                                                                                                                                                                                                                           | <ul> <li>1 Three-Quarter Bath</li> <li>Double Sinks</li> <li>Living Areas / Options:</li> <li>Entry Hall/Foyer</li> <li>Dining:</li> <li>Dining in Living Room/Great Room</li> <li>Kitchen:</li> </ul>                                                                                                                                                                                                                                                                                                                                                           | • Exhaust Fan<br>• Great Room                                                                                                                                                   | Great C<br>Dining<br>Kitchen C<br>LOC<br>C = Ce<br>F = Fr | 14'04"×10'10"<br>14'04"×8'00"<br>ation<br>enter<br>ont |
| <ul> <li>Tot Lot</li> <li>Energy/Green Feature</li> <li>Dual Pane Low E Window</li> <li>Garage Door Opener</li> <li>Size:</li> <li>Lot</li> <li>Typical Lot Dimension</li> </ul>                                                                                                                                                                                                                                                                                                                                                                                                                                                                                                                                                                                                                                                                                                                                                                                                                                                                                                                                                                                                                                                                                                                                                                                                                                                                                                                                                                                                                                                                                                                                                                                                                                                                                                                                                                                                                                                                                                                                               | <ul> <li>Digital Programmable Thermostat</li> <li>Parking</li> <li>Lot</li> <li>6,601 Sqft</li> </ul>                                                                                                                                                                                                                                                                                                                                                                                                                                                                                                                                                                                                                                                                                                                                                                                                                                                                                                                                                                                                                                                                                                                                                                                                                                                                                                                                                                                                                                                                                                                                                                                                                                                                                                                                                                                                                                                                                                                                                                                                                          | <ul> <li>1 Three-Quarter Bath</li> <li>Double Sinks</li> <li>Living Areas / Options:</li> <li>Entry Hall/Foyer</li> <li>Dining in Living Room/Great Room</li> <li>Kitchen:</li> <li>Dishwasher</li> <li>Disposal</li> <li>Electric Range/Oven</li> </ul>                                                                                                                                                                                                                                                                                                         | Exhaust Fan     Great Room     Microwave                                                                                                                                        | Great C<br>Dining<br>Kitchen C<br>LOC<br>C = Ce           | 14'04"×10'10"<br>14'04"×8'00"<br>ation<br>enter<br>ont |
| <ul> <li>Tot Lot</li> <li>Energy/Green Feature</li> <li>Dual Pane Low E Window</li> <li>Garage Door Opener</li> <li>Size:</li> <li>Lot</li> <li>Typical Lot Dimension</li> <li>Standard</li> </ul>                                                                                                                                                                                                                                                                                                                                                                                                                                                                                                                                                                                                                                                                                                                                                                                                                                                                                                                                                                                                                                                                                                                                                                                                                                                                                                                                                                                                                                                                                                                                                                                                                                                                                                                                                                                                                                                                                                                             | <ul> <li>Digital Programmable Thermostat</li> <li>Parking</li> <li>Lot</li> <li>6,601 Sqft</li> <li>45.0 x 120.0</li> </ul>                                                                                                                                                                                                                                                                                                                                                                                                                                                                                                                                                                                                                                                                                                                                                                                                                                                                                                                                                                                                                                                                                                                                                                                                                                                                                                                                                                                                                                                                                                                                                                                                                                                                                                                                                                                                                                                                                                                                                                                                    | <ul> <li>1 Three-Quarter Bath</li> <li>Double Sinks</li> <li>Living Areas / Options:</li> <li>Entry Hall/Foyer</li> <li>Dining:</li> <li>Dining in Living Room/Great Room</li> <li>Kitchen:</li> <li>Dishwasher</li> <li>Disposal</li> </ul>                                                                                                                                                                                                                                                                                                                     | <ul> <li>Exhaust Fan</li> <li>Great Room</li> <li>Microwave</li> <li>Pantry</li> </ul>                                                                                          | Great C<br>Dining<br>Kitchen C<br>LOC<br>C = Ce<br>F = Fr | 14'04"×10'10"<br>14'04"×8'00"<br>ation<br>enter<br>ont |
| <ul> <li>Tot Lot</li> <li>Energy/Green Feature</li> <li>Dual Pane Low E Window</li> <li>Garage Door Opener</li> <li>Size:</li> <li>Lot</li> <li>Typical Lot Dimension</li> <li>Standard</li> </ul>                                                                                                                                                                                                                                                                                                                                                                                                                                                                                                                                                                                                                                                                                                                                                                                                                                                                                                                                                                                                                                                                                                                                                                                                                                                                                                                                                                                                                                                                                                                                                                                                                                                                                                                                                                                                                                                                                                                             | <ul> <li>Digital Programmable Thermostat</li> <li>Parking</li> <li>Lot</li> <li>6,601 Sqft</li> <li>45.0 x 120.0</li> <li>5,678 Sqft</li> </ul>                                                                                                                                                                                                                                                                                                                                                                                                                                                                                                                                                                                                                                                                                                                                                                                                                                                                                                                                                                                                                                                                                                                                                                                                                                                                                                                                                                                                                                                                                                                                                                                                                                                                                                                                                                                                                                                                                                                                                                                | <ul> <li>1 Three-Quarter Bath</li> <li>Double Sinks</li> <li>Living Areas / Options:</li> <li>Entry Hall/Foyer</li> <li>Dining in Living Room/Great Room</li> <li>Kitchen:</li> <li>Dishwasher</li> <li>Disposal</li> <li>Electric Range/Oven</li> </ul>                                                                                                                                                                                                                                                                                                         | <ul> <li>Exhaust Fan</li> <li>Great Room</li> <li>Microwave</li> <li>Pantry</li> <li>Island</li> </ul>                                                                          | Great C<br>Dining<br>Kitchen C<br>LOC<br>C = Ce<br>F = Fr | 14'04"×10'10"<br>14'04"×8'00"<br>ation<br>enter<br>ont |
| <ul> <li>Tot Lot</li> <li>Energy/Green Feature</li> <li>Dual Pane Low E Window</li> <li>Garage Door Opener</li> <li>Size:</li> <li>Lot</li> <li>Typical Lot Dimension</li> <li>Standard</li> <li>Minimum Size</li> <li>Maximum Size</li> </ul>                                                                                                                                                                                                                                                                                                                                                                                                                                                                                                                                                                                                                                                                                                                                                                                                                                                                                                                                                                                                                                                                                                                                                                                                                                                                                                                                                                                                                                                                                                                                                                                                                                                                                                                                                                                                                                                                                 | <ul> <li>Digital Programmable Thermostat<br/>Parking</li> <li>Lot</li> <li>6,601 Sqft</li> <li>45.0 x 120.0</li> <li>5,678 Sqft</li> <li>5,252 Sqft</li> </ul>                                                                                                                                                                                                                                                                                                                                                                                                                                                                                                                                                                                                                                                                                                                                                                                                                                                                                                                                                                                                                                                                                                                                                                                                                                                                                                                                                                                                                                                                                                                                                                                                                                                                                                                                                                                                                                                                                                                                                                 | <ul> <li>1 Three-Quarter Bath</li> <li>Double Sinks</li> <li>Living Areas / Options:</li> <li>Entry Hall/Foyer</li> <li>Dining:</li> <li>Dining in Living Room/Great Room</li> <li>Kitchen:</li> <li>Dishwasher</li> <li>Disposal</li> <li>Electric Range/Oven</li> <li>Electric Smooth Cooktop</li> <li>Laundry:</li> <li>Room</li> </ul>                                                                                                                                                                                                                       | <ul> <li>Exhaust Fan</li> <li>Great Room</li> <li>Microwave</li> <li>Pantry</li> <li>Island</li> </ul>                                                                          | Great C<br>Dining<br>Kitchen C<br>LOC<br>C = Ce<br>F = Fr | 14'04"×10'10"<br>14'04"×8'00"<br>ation<br>enter<br>ont |
| <ul> <li>Tot Lot</li> <li>Energy/Green Feature</li> <li>Dual Pane Low E Window</li> <li>Garage Door Opener</li> <li>Size:</li> <li>Lot</li> <li>Typical Lot Dimension</li> <li>Standard</li> <li>Minimum Size</li> <li>Maximum Size</li> </ul>                                                                                                                                                                                                                                                                                                                                                                                                                                                                                                                                                                                                                                                                                                                                                                                                                                                                                                                                                                                                                                                                                                                                                                                                                                                                                                                                                                                                                                                                                                                                                                                                                                                                                                                                                                                                                                                                                 | <ul> <li>Digital Programmable Thermostat<br/>Parking</li> <li>Lot</li> <li>6,601 Sqft</li> <li>45.0 x 120.0</li> <li>5,678 Sqft</li> <li>5,252 Sqft</li> </ul>                                                                                                                                                                                                                                                                                                                                                                                                                                                                                                                                                                                                                                                                                                                                                                                                                                                                                                                                                                                                                                                                                                                                                                                                                                                                                                                                                                                                                                                                                                                                                                                                                                                                                                                                                                                                                                                                                                                                                                 | <ul> <li>1 Three-Quarter Bath</li> <li>Double Sinks</li> <li>Living Areas / Options:</li> <li>Entry Hall/Foyer</li> <li>Dining:</li> <li>Dining in Living Room/Great Room</li> <li>Kitchen:</li> <li>Dishwasher</li> <li>Disposal</li> <li>Electric Range/Oven</li> <li>Electric Smooth Cooktop</li> <li>Laundry:</li> </ul>                                                                                                                                                                                                                                     | <ul> <li>Exhaust Fan</li> <li>Great Room</li> <li>Microwave</li> <li>Pantry</li> <li>Island</li> </ul>                                                                          | Great C<br>Dining<br>Kitchen C<br>LOC<br>C = Ce<br>F = Fr | 14'04"×10'10"<br>14'04"×8'00"<br>ation<br>enter<br>ont |
| <ul> <li>Tot Lot</li> <li>Energy/Green Feature</li> <li>Dual Pane Low E Window</li> <li>Garage Door Opener</li> <li>Size: Lot Typical Lot Dimension Standard Minimum Size Maximum Size Type/View:</li></ul>                                                                                                                                                                                                                                                                                                                                                                                                                                                                                                                                                                                                                                                                                                                                                                                                                                                                                                                                                                                                                                                                                                                                                                                                                                                                                                                                                                                                                                                                                                                                                                                                                                                                                                                                                                                                                                                                                                                    | <ul> <li>Digital Programmable Thermostat</li> <li>Parking</li> <li>Lot</li> <li>6,601 Sqft</li> <li>45.0 x 120.0</li> <li>5,678 Sqft</li> <li>5,252 Sqft</li> <li>8,724 Sqft</li> </ul>                                                                                                                                                                                                                                                                                                                                                                                                                                                                                                                                                                                                                                                                                                                                                                                                                                                                                                                                                                                                                                                                                                                                                                                                                                                                                                                                                                                                                                                                                                                                                                                                                                                                                                                                                                                                                                                                                                                                        | <ul> <li>1 Three-Quarter Bath</li> <li>Double Sinks</li> <li>Living Areas / Options:</li> <li>Entry Hall/Foyer</li> <li>Dining:</li> <li>Dining in Living Room/Great Room</li> <li>Kitchen:</li> <li>Dishwasher</li> <li>Disposal</li> <li>Electric Range/Oven</li> <li>Electric Smooth Cooktop</li> <li>Laundry:</li> <li>Room</li> </ul>                                                                                                                                                                                                                       | <ul> <li>Exhaust Fan</li> <li>Great Room</li> <li>Microwave</li> <li>Pantry</li> <li>Island</li> </ul>                                                                          | Great C<br>Dining<br>Kitchen C<br>LOC<br>C = Ce<br>F = Fr | 14'04"×10'10"<br>14'04"×8'00"<br>ation<br>enter<br>ont |
| <ul> <li>Tot Lot</li> <li>Energy/Green Feature</li> <li>Dual Pane Low E Window</li> <li>Garage Door Opener</li> <li>Size: Lot Typical Lot Dimension Standard Minimum Size Maximum Size Type/View: • Standard </li> </ul>                                                                                                                                                                                                                                                                                                                                                                                                                                                                                                                                                                                                                                                                                                                                                                                                                                                                                                                                                                                                                                                                                                                                                                                                                                                                                                                                                                                                                                                                                                                                                                                                                                                                                                                                                                                                                                                                                                       | <ul> <li>Digital Programmable Thermostat</li> <li>Parking</li> <li>Lot</li> <li>6,601 Sqft</li> <li>45.0 x 120.0</li> <li>5,678 Sqft</li> <li>5,252 Sqft</li> <li>8,724 Sqft</li> <li>N/S Lot</li> </ul>                                                                                                                                                                                                                                                                                                                                                                                                                                                                                                                                                                                                                                                                                                                                                                                                                                                                                                                                                                                                                                                                                                                                                                                                                                                                                                                                                                                                                                                                                                                                                                                                                                                                                                                                                                                                                                                                                                                       | <ul> <li>1 Three-Quarter Bath</li> <li>Double Sinks</li> <li>Living Areas / Options:</li> <li>Entry Hall/Foyer</li> <li>Dining:</li> <li>Dining in Living Room/Great Room</li> <li>Kitchen:</li> <li>Dishwasher</li> <li>Disposal</li> <li>Electric Range/Oven</li> <li>Electric Smooth Cooktop</li> <li>Laundry:</li> <li>Room</li> <li>Fireplace(s):</li> </ul>                                                                                                                                                                                                | <ul> <li>Exhaust Fan</li> <li>Great Room</li> <li>Microwave</li> <li>Pantry</li> <li>Island</li> <li>Granite Tops</li> </ul>                                                    | Great C<br>Dining<br>Kitchen C<br>LOC<br>C = Ce<br>F = Fr | 14'04"×10'10"<br>14'04"×8'00"<br>ation<br>enter<br>ont |
| <ul> <li>Tot Lot</li> <li>Energy/Green Feature</li> <li>Dual Pane Low E Window</li> <li>Garage Door Opener</li> <li>Size: Lot Typical Lot Dimension Standard Minimum Size Maximum Size Type/View:</li></ul>                                                                                                                                                                                                                                                                                                                                                                                                                                                                                                                                                                                                                                                                                                                                                                                                                                                                                                                                                                                                                                                                                                                                                                                                                                                                                                                                                                                                                                                                                                                                                                                                                                                                                                                                                                                                                                                                                                                    | <ul> <li>Digital Programmable Thermostat</li> <li>Parking</li> <li>Lot</li> <li>6,601 Sqft</li> <li>45.0 x 120.0</li> <li>5,678 Sqft</li> <li>5,252 Sqft</li> <li>8,724 Sqft</li> <li>N/S Lot</li> </ul>                                                                                                                                                                                                                                                                                                                                                                                                                                                                                                                                                                                                                                                                                                                                                                                                                                                                                                                                                                                                                                                                                                                                                                                                                                                                                                                                                                                                                                                                                                                                                                                                                                                                                                                                                                                                                                                                                                                       | <ul> <li>1 Three-Quarter Bath</li> <li>Double Sinks</li> <li>Living Areas / Options:</li> <li>Entry Hall/Foyer</li> <li>Dining:</li> <li>Dining in Living Room/Great Room</li> <li>Kitchen:</li> <li>Dishwasher</li> <li>Disposal</li> <li>Electric Range/Oven</li> <li>Electric Smooth Cooktop</li> <li>Laundry:</li> <li>Room</li> <li>Fireplace(s):</li> <li>Not Available</li> </ul>                                                                                                                                                                         | <ul> <li>Exhaust Fan</li> <li>Great Room</li> <li>Microwave</li> <li>Pantry</li> <li>Island</li> <li>Granite Tops</li> </ul>                                                    | Great C<br>Dining<br>Kitchen C<br>LOC<br>C = Ce<br>F = Fr | 14'04"×10'10"<br>14'04"×8'00"<br>ation<br>enter<br>ont |
| <ul> <li>Tot Lot</li> <li>Energy/Green Feature</li> <li>Dual Pane Low E Window</li> <li>Garage Door Opener</li> <li>Size:</li> <li>Lot</li> <li>Typical Lot Dimension</li> <li>Standard</li> <li>Minimum Size</li> <li>Maximum Size</li> <li>Type/View:</li> <li>Standard</li> <li>Maricopa Unif/20</li> </ul>                                                                                                                                                                                                                                                                                                                                                                                                                                                                                                                                                                                                                                                                                                                                                                                                                                                                                                                                                                                                                                                                                                                                                                                                                                                                                                                                                                                                                                                                                                                                                                                                                                                                                                                                                                                                                 | <ul> <li>Digital Programmable Thermostat</li> <li>Parking</li> <li>Lot</li> <li>6,601 Sqft</li> <li>45.0 x 120.0</li> <li>5,678 Sqft</li> <li>5,252 Sqft</li> <li>8,724 Sqft</li> <li>N/S Lot</li> </ul>                                                                                                                                                                                                                                                                                                                                                                                                                                                                                                                                                                                                                                                                                                                                                                                                                                                                                                                                                                                                                                                                                                                                                                                                                                                                                                                                                                                                                                                                                                                                                                                                                                                                                                                                                                                                                                                                                                                       | <ul> <li>1 Three-Quarter Bath</li> <li>Double Sinks</li> <li>Living Areas / Options:</li> <li>Entry Hall/Foyer</li> <li>Dining: <ul> <li>Dining in Living Room/Great Room</li> </ul> </li> <li>Dishwasher</li> <li>Dishwasher</li> <li>Disposal</li> <li>Electric Range/Oven</li> <li>Electric Smooth Cooktop</li> </ul> <li>Laudry: <ul> <li>Room</li> <li>Fireplace(s):</li> <li>Not Available</li> </ul> </li>                                                                                                                                                | <ul> <li>Exhaust Fan</li> <li>Great Room</li> <li>Microwave</li> <li>Pantry</li> <li>Island</li> <li>Granite Tops</li> </ul>                                                    | Great C<br>Dining<br>Kitchen C<br>LOC<br>C = Ce<br>F = Fr | 14'04"×10'10"<br>14'04"×8'00"<br>ation<br>enter<br>ont |
| <ul> <li>Tot Lot</li> <li>Energy/Green Feature</li> <li>Dual Pane Low E Window</li> <li>Garage Door Opener</li> <li>Size: <ul> <li>Lot</li> <li>Typical Lot Dimension</li> <li>Standard</li> <li>Minimum Size</li> <li>Type/View:</li> <li>Standard</li> </ul> </li> <li>Maricopa Unif/20</li> <li>Maricopa Unif/20</li> </ul>                                                                                                                                                                                                                                                                                                                                                                                                                                                                                                                                                                                                                                                                                                                                                                                                                                                                                                                                                                                                                                                                                                                                                                                                                                                                                                                                                                                                                                                                                                                                                                                                                                                                                                                                                                                                 | <ul> <li>Digital Programmable Thermostat</li> <li>Parking</li> <li>Lot</li> <li>6,601 Sqft</li> <li>45.0 x 120.0</li> <li>5,678 Sqft</li> <li>5,252 Sqft</li> <li>8,724 Sqft</li> <li>N/S Lot</li> </ul>                                                                                                                                                                                                                                                                                                                                                                                                                                                                                                                                                                                                                                                                                                                                                                                                                                                                                                                                                                                                                                                                                                                                                                                                                                                                                                                                                                                                                                                                                                                                                                                                                                                                                                                                                                                                                                                                                                                       | <ul> <li>1 Three-Quarter Bath</li> <li>Double Sinks</li> <li>Living Areas / Options: <ul> <li>Entry Hall/Foyer</li> </ul> </li> <li>Dining: <ul> <li>Dining in Living Room/Great Room</li> </ul> </li> <li>Kitchen: <ul> <li>Dishwasher</li> <li>Disposal</li> <li>Electric Range/Oven</li> <li>Electric Smooth Cooktop</li> </ul> </li> <li>Laundry: <ul> <li>Room</li> <li>Fireplace(s):</li> <li>Not Available</li> </ul> </li> <li>Exterior Feat</li> </ul>                                                                                                  | <ul> <li>Exhaust Fan</li> <li>Great Room</li> <li>Microwave</li> <li>Pantry</li> <li>Island</li> <li>Granite Tops</li> </ul>                                                    | Great C<br>Dining<br>Kitchen C<br>LOC<br>C = Ce<br>F = Fr | 14'04"×10'10"<br>14'04"×8'00"<br>ation<br>enter<br>ont |
| <ul> <li>Tot Lot</li> <li>Energy/Green Feature</li> <li>Dual Pane Low E Window</li> <li>Garage Door Opener</li> <li>Size: <ul> <li>Lot</li> <li>Typical Lot Dimension</li> <li>Standard</li> <li>Minimum Size</li> <li>Maximum Size</li> </ul> </li> <li>Type/View: <ul> <li>Standard</li> </ul> </li> <li>Maricopa Unif/20</li> <li>Maricopa Unif/20</li> <li>Santa Cruz Elem/K-5</li> </ul>                                                                                                                                                                                                                                                                                                                                                                                                                                                                                                                                                                                                                                                                                                                                                                                                                                                                                                                                                                                                                                                                                                                                                                                                                                                                                                                                                                                                                                                                                                                                                                                                                                                                                                                                  | <ul> <li>Digital Programmable Thermostat<br/>Parking         <ul> <li>Lot</li> <li>6,601 Sqft</li> <li>45.0 x 120.0</li> <li>5,678 Sqft</li> <li>5,252 Sqft</li> <li>8,724 Sqft</li> <li>N/S Lot</li> <li>Districts</li> </ul> </li> </ul>                                                                                                                                                                                                                                                                                                                                                                                                                                                                                                                                                                                                                                                                                                                                                                                                                                                                                                                                                                                                                                                                                                                                                                                                                                                                                                                                                                                                                                                                                                                                                                                                                                                                                                                                                                                                                                                                                     | <ul> <li>1 Three-Quarter Bath</li> <li>Double Sinks</li> <li>Living Areas / Options: <ul> <li>Entry Hall/Foyer</li> </ul> </li> <li>Dining: <ul> <li>Dining in Living Room/Great Room</li> </ul> </li> <li>Kitchen: <ul> <li>Dishwasher</li> <li>Disposal</li> <li>Electric Range/Oven</li> <li>Electric Smooth Cooktop</li> </ul> </li> <li>Laundry: <ul> <li>Room</li> <li>Fireplace(s):</li> <li>Not Available</li> </ul> </li> <li>Exterior Feat</li> <li>Construction: <ul> <li>2x4 Frame</li> </ul> </li> </ul>                                            | <ul> <li>Exhaust Fan</li> <li>Great Room</li> <li>Microwave</li> <li>Pantry</li> <li>Island</li> <li>Granite Tops</li> </ul>                                                    | Great C<br>Dining<br>Kitchen C<br>LOC<br>C = Ce<br>F = Fr | 14'04"×10'10"<br>14'04"×8'00"<br>ation<br>enter<br>ont |
| <ul> <li>Tot Lot</li> <li>Energy/Green Feature</li> <li>Dual Pane Low E Window</li> <li>Garage Door Opener</li> <li>Size: <ul> <li>Lot</li> <li>Typical Lot Dimension</li> <li>Standard</li> <li>Minimum Size</li> <li>Maximum Size</li> </ul> </li> <li>Type/View: <ul> <li>Standard</li> <li>Maricopa Unif/20</li> <li>Maricopa Unif/20</li> <li>Maricopa Unif/20</li> <li>Santa Cruz Elem/K-5</li> <li>Desert Wind MS/6-8</li> </ul> </li> </ul>                                                                                                                                                                                                                                                                                                                                                                                                                                                                                                                                                                                                                                                                                                                                                                                                                                                                                                                                                                                                                                                                                                                                                                                                                                                                                                                                                                                                                                                                                                                                                                                                                                                                            | <ul> <li>Digital Programmable Thermostat<br/>Parking         <ul> <li>Lot</li> <li>6,601 Sqft</li> <li>45.0 x 120.0</li> <li>5,678 Sqft</li> <li>5,252 Sqft</li> <li>8,724 Sqft</li> <li>N/S Lot</li> <li>Districts</li> </ul> </li> </ul>                                                                                                                                                                                                                                                                                                                                                                                                                                                                                                                                                                                                                                                                                                                                                                                                                                                                                                                                                                                                                                                                                                                                                                                                                                                                                                                                                                                                                                                                                                                                                                                                                                                                                                                                                                                                                                                                                     | <ul> <li>1 Three-Quarter Bath</li> <li>Double Sinks</li> <li>Living Areas / Options: <ul> <li>Entry Hall/Foyer</li> </ul> </li> <li>Dining in Living Room/Great Room</li> <li>Kitchen: <ul> <li>Dishwasher</li> <li>Disposal</li> <li>Electric Range/Oven</li> <li>Electric Smooth Cooktop</li> </ul> </li> <li>Laundry: <ul> <li>Room</li> <li>Fireplace(s):</li> <li>Not Available</li> <li>Exterior Feat</li> </ul> </li> <li>Construction: <ul> <li>2x4 Frame</li> <li>Exterior:</li> </ul> </li> </ul>                                                      | <ul> <li>Exhaust Fan</li> <li>Great Room</li> <li>Microwave</li> <li>Pantry</li> <li>Island</li> <li>Granite Tops</li> </ul> atures <ul> <li>Post Tension Foundation</li> </ul> | Great C<br>Dining<br>Kitchen C<br>LOC<br>C = Ce<br>F = Fr | 14'04"×10'10"<br>14'04"×8'00"<br>ation<br>enter<br>ont |
| <ul> <li>Dual Pane Low E Window</li> <li>Garage Door Opener</li> <li>Size: <ul> <li>Lot</li> <li>Typical Lot Dimension</li> <li>Standard</li> <li>Minimum Size</li> <li>Maximum Size</li> </ul> </li> <li>Type/View: <ul> <li>Standard</li> <li>Maricopa Unif/20</li> <li>Maricopa Unif/20</li> <li>Maricopa Unif/20</li> </ul> </li> <li>Santa Cruz Elem/K-5</li> </ul>                                                                                                                                                                                                                                                                                                                                                                                                                                                                                                                                                                                                                                                                                                                                                                                                                                                                                                                                                                                                                                                                                                                                                                                                                                                                                                                                                                                                                                                                                                                                                                                                                                                                                                                                                       | <ul> <li>Digital Programmable Thermostat<br/>Parking         <ul> <li>Lot</li> <li>6,601 Sqft</li> <li>45.0 x 120.0</li> <li>5,678 Sqft</li> <li>5,252 Sqft</li> <li>8,724 Sqft</li> <li>N/S Lot</li> <li>Districts</li> </ul> </li> </ul>                                                                                                                                                                                                                                                                                                                                                                                                                                                                                                                                                                                                                                                                                                                                                                                                                                                                                                                                                                                                                                                                                                                                                                                                                                                                                                                                                                                                                                                                                                                                                                                                                                                                                                                                                                                                                                                                                     | <ul> <li>1 Three-Quarter Bath</li> <li>Double Sinks</li> <li>Living Areas / Options: <ul> <li>Entry Hall/Foyer</li> </ul> </li> <li>Dining in Living Room/Great Room</li> <li>Kitchen: <ul> <li>Dishwasher</li> <li>Disposal</li> <li>Electric Range/Oven</li> <li>Electric Smooth Cooktop</li> </ul> </li> <li>Laundry: <ul> <li>Room</li> </ul> </li> <li>Fireplace(s): <ul> <li>Not Available</li> <li>Exterior Feat</li> </ul> </li> <li>Construction: <ul> <li>2x4 Frame</li> <li>Exterior: <ul> <li>Stucco</li> </ul> </li> </ul></li></ul>                | <ul> <li>Exhaust Fan</li> <li>Great Room</li> <li>Microwave</li> <li>Pantry</li> <li>Island</li> <li>Granite Tops</li> </ul> atures <ul> <li>Post Tension Foundation</li> </ul> | Great C<br>Dining<br>Kitchen C<br>LOC<br>C = Ce<br>F = Fr | 14'04"×10'10"<br>14'04"×8'00"<br>ation<br>enter<br>ont |
| <ul> <li>Tot Lot</li> <li>Energy/Green Feature</li> <li>Dual Pane Low E Window</li> <li>Garage Door Opener</li> <li>Size: <ul> <li>Lot</li> <li>Typical Lot Dimension</li> <li>Standard</li> <li>Minimum Size</li> <li>Maximum Size</li> </ul> </li> <li>Type/View: <ul> <li>Standard</li> <li>Maricopa Unif/20</li> <li>Maricopa Unif/20</li> <li>Maricopa Unif/20</li> </ul> </li> <li>Santa Cruz Elem/K-5</li> <li>Desert Wind MS/6-8</li> </ul>                                                                                                                                                                                                                                                                                                                                                                                                                                                                                                                                                                                                                                                                                                                                                                                                                                                                                                                                                                                                                                                                                                                                                                                                                                                                                                                                                                                                                                                                                                                                                                                                                                                                            | <ul> <li>Digital Programmable Thermostat<br/>Parking         <ul> <li>Lot</li> <li>6,601 Sqft</li> <li>45.0 x 120.0</li> <li>5,678 Sqft</li> <li>5,252 Sqft</li> <li>8,724 Sqft</li> <li>N/S Lot</li> <li>Districts</li> </ul> </li> </ul>                                                                                                                                                                                                                                                                                                                                                                                                                                                                                                                                                                                                                                                                                                                                                                                                                                                                                                                                                                                                                                                                                                                                                                                                                                                                                                                                                                                                                                                                                                                                                                                                                                                                                                                                                                                                                                                                                     | <ul> <li>1 Three-Quarter Bath</li> <li>Double Sinks</li> <li>Living Areas / Options: <ul> <li>Entry Hall/Foyer</li> </ul> </li> <li>Dining in Living Room/Great Room</li> <li>Kitchen: <ul> <li>Dishwasher</li> <li>Disposal</li> <li>Electric Range/Oven</li> <li>Electric Smooth Cooktop</li> </ul> </li> <li>Laundry: <ul> <li>Room</li> </ul> </li> <li>Fireplace(s): <ul> <li>Not Available</li> <li>Exterior Feat</li> </ul> </li> <li>Construction: <ul> <li>2x4 Frame</li> <li>Exterior: <ul> <li>Stucco</li> <li>Roof:</li> </ul> </li> </ul></li></ul> | <ul> <li>Exhaust Fan</li> <li>Great Room</li> <li>Microwave</li> <li>Pantry</li> <li>Island</li> <li>Granite Tops</li> </ul> atures <ul> <li>Post Tension Foundation</li> </ul> | Great C<br>Dining<br>Kitchen C<br>LOC<br>C = Ce<br>F = Fr | 14'04"×10'10"<br>14'04"×8'00"<br>ation<br>enter<br>ont |