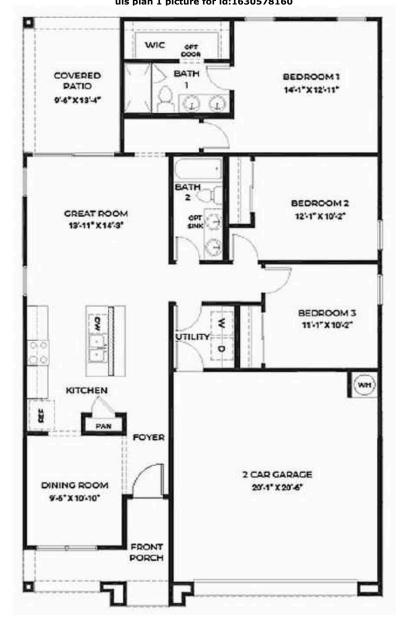

#### Report provided by Ultimate Information Systems on 02-29-2024 07:42 PM

|                                                                                                                                                                                                                                                                                                                                                                                                                                                                                                                                                                                                                                                                                                                                                                                                                                                                                                                                                                                                                                                                                                                                                                                                                                                                                                                                                                                                                                                                                                                                                                                                                                                                                                                                                                                                                                                                                                                                                                                                                                                                                                                                | <b>ID:</b> 1630                                                                                                                                                                                                                                                                                                                                                                                                                                                                                                                                                                                                                                                                                                                                                                                                                                                                                                                                                                                                                                                                                                                                                                                                                                                                                                                                                                                                                                                                                                                                                                                                                                                                                                                                                                                                                                                                                                                                                                                                                                                                                                                | 0687953 Single Family Detached                                                                                                                                                                                                                                                                                                                                                                                                                                                                                                                                   | Spec                                                                                                                                                                            | :                                                         | \$299,990                                              |
|--------------------------------------------------------------------------------------------------------------------------------------------------------------------------------------------------------------------------------------------------------------------------------------------------------------------------------------------------------------------------------------------------------------------------------------------------------------------------------------------------------------------------------------------------------------------------------------------------------------------------------------------------------------------------------------------------------------------------------------------------------------------------------------------------------------------------------------------------------------------------------------------------------------------------------------------------------------------------------------------------------------------------------------------------------------------------------------------------------------------------------------------------------------------------------------------------------------------------------------------------------------------------------------------------------------------------------------------------------------------------------------------------------------------------------------------------------------------------------------------------------------------------------------------------------------------------------------------------------------------------------------------------------------------------------------------------------------------------------------------------------------------------------------------------------------------------------------------------------------------------------------------------------------------------------------------------------------------------------------------------------------------------------------------------------------------------------------------------------------------------------|--------------------------------------------------------------------------------------------------------------------------------------------------------------------------------------------------------------------------------------------------------------------------------------------------------------------------------------------------------------------------------------------------------------------------------------------------------------------------------------------------------------------------------------------------------------------------------------------------------------------------------------------------------------------------------------------------------------------------------------------------------------------------------------------------------------------------------------------------------------------------------------------------------------------------------------------------------------------------------------------------------------------------------------------------------------------------------------------------------------------------------------------------------------------------------------------------------------------------------------------------------------------------------------------------------------------------------------------------------------------------------------------------------------------------------------------------------------------------------------------------------------------------------------------------------------------------------------------------------------------------------------------------------------------------------------------------------------------------------------------------------------------------------------------------------------------------------------------------------------------------------------------------------------------------------------------------------------------------------------------------------------------------------------------------------------------------------------------------------------------------------|------------------------------------------------------------------------------------------------------------------------------------------------------------------------------------------------------------------------------------------------------------------------------------------------------------------------------------------------------------------------------------------------------------------------------------------------------------------------------------------------------------------------------------------------------------------|---------------------------------------------------------------------------------------------------------------------------------------------------------------------------------|-----------------------------------------------------------|--------------------------------------------------------|
|                                                                                                                                                                                                                                                                                                                                                                                                                                                                                                                                                                                                                                                                                                                                                                                                                                                                                                                                                                                                                                                                                                                                                                                                                                                                                                                                                                                                                                                                                                                                                                                                                                                                                                                                                                                                                                                                                                                                                                                                                                                                                                                                |                                                                                                                                                                                                                                                                                                                                                                                                                                                                                                                                                                                                                                                                                                                                                                                                                                                                                                                                                                                                                                                                                                                                                                                                                                                                                                                                                                                                                                                                                                                                                                                                                                                                                                                                                                                                                                                                                                                                                                                                                                                                                                                                |                                                                                                                                                                                                                                                                                                                                                                                                                                                                                                                                                                  | Levels                                                                                                                                                                          | 1                                                         |                                                        |
|                                                                                                                                                                                                                                                                                                                                                                                                                                                                                                                                                                                                                                                                                                                                                                                                                                                                                                                                                                                                                                                                                                                                                                                                                                                                                                                                                                                                                                                                                                                                                                                                                                                                                                                                                                                                                                                                                                                                                                                                                                                                                                                                |                                                                                                                                                                                                                                                                                                                                                                                                                                                                                                                                                                                                                                                                                                                                                                                                                                                                                                                                                                                                                                                                                                                                                                                                                                                                                                                                                                                                                                                                                                                                                                                                                                                                                                                                                                                                                                                                                                                                                                                                                                                                                                                                | David Van Assche                                                                                                                                                                                                                                                                                                                                                                                                                                                                                                                                                 | Bedrooms                                                                                                                                                                        | 3                                                         |                                                        |
| - est                                                                                                                                                                                                                                                                                                                                                                                                                                                                                                                                                                                                                                                                                                                                                                                                                                                                                                                                                                                                                                                                                                                                                                                                                                                                                                                                                                                                                                                                                                                                                                                                                                                                                                                                                                                                                                                                                                                                                                                                                                                                                                                          |                                                                                                                                                                                                                                                                                                                                                                                                                                                                                                                                                                                                                                                                                                                                                                                                                                                                                                                                                                                                                                                                                                                                                                                                                                                                                                                                                                                                                                                                                                                                                                                                                                                                                                                                                                                                                                                                                                                                                                                                                                                                                                                                | My Home Group Real Estate                                                                                                                                                                                                                                                                                                                                                                                                                                                                                                                                        | Baths                                                                                                                                                                           | 1 3/4                                                     | 1                                                      |
|                                                                                                                                                                                                                                                                                                                                                                                                                                                                                                                                                                                                                                                                                                                                                                                                                                                                                                                                                                                                                                                                                                                                                                                                                                                                                                                                                                                                                                                                                                                                                                                                                                                                                                                                                                                                                                                                                                                                                                                                                                                                                                                                |                                                                                                                                                                                                                                                                                                                                                                                                                                                                                                                                                                                                                                                                                                                                                                                                                                                                                                                                                                                                                                                                                                                                                                                                                                                                                                                                                                                                                                                                                                                                                                                                                                                                                                                                                                                                                                                                                                                                                                                                                                                                                                                                | 480-470-1707 480-470-1707                                                                                                                                                                                                                                                                                                                                                                                                                                                                                                                                        | Parking                                                                                                                                                                         | 2G                                                        | -                                                      |
|                                                                                                                                                                                                                                                                                                                                                                                                                                                                                                                                                                                                                                                                                                                                                                                                                                                                                                                                                                                                                                                                                                                                                                                                                                                                                                                                                                                                                                                                                                                                                                                                                                                                                                                                                                                                                                                                                                                                                                                                                                                                                                                                |                                                                                                                                                                                                                                                                                                                                                                                                                                                                                                                                                                                                                                                                                                                                                                                                                                                                                                                                                                                                                                                                                                                                                                                                                                                                                                                                                                                                                                                                                                                                                                                                                                                                                                                                                                                                                                                                                                                                                                                                                                                                                                                                | Website www.PhoenixAreaHome.com                                                                                                                                                                                                                                                                                                                                                                                                                                                                                                                                  | Sqft                                                                                                                                                                            | 1,53                                                      | 6                                                      |
|                                                                                                                                                                                                                                                                                                                                                                                                                                                                                                                                                                                                                                                                                                                                                                                                                                                                                                                                                                                                                                                                                                                                                                                                                                                                                                                                                                                                                                                                                                                                                                                                                                                                                                                                                                                                                                                                                                                                                                                                                                                                                                                                |                                                                                                                                                                                                                                                                                                                                                                                                                                                                                                                                                                                                                                                                                                                                                                                                                                                                                                                                                                                                                                                                                                                                                                                                                                                                                                                                                                                                                                                                                                                                                                                                                                                                                                                                                                                                                                                                                                                                                                                                                                                                                                                                | David@PhoenixAreaHome.com                                                                                                                                                                                                                                                                                                                                                                                                                                                                                                                                        | Lot Included                                                                                                                                                                    | Y                                                         |                                                        |
| REAL PROPERTY OF THE PARTY OF T |                                                                                                                                                                                                                                                                                                                                                                                                                                                                                                                                                                                                                                                                                                                                                                                                                                                                                                                                                                                                                                                                                                                                                                                                                                                                                                                                                                                                                                                                                                                                                                                                                                                                                                                                                                                                                                                                                                                                                                                                                                                                                                                                |                                                                                                                                                                                                                                                                                                                                                                                                                                                                                                                                                                  | Lot Premium                                                                                                                                                                     |                                                           | ded, if any                                            |
|                                                                                                                                                                                                                                                                                                                                                                                                                                                                                                                                                                                                                                                                                                                                                                                                                                                                                                                                                                                                                                                                                                                                                                                                                                                                                                                                                                                                                                                                                                                                                                                                                                                                                                                                                                                                                                                                                                                                                                                                                                                                                                                                |                                                                                                                                                                                                                                                                                                                                                                                                                                                                                                                                                                                                                                                                                                                                                                                                                                                                                                                                                                                                                                                                                                                                                                                                                                                                                                                                                                                                                                                                                                                                                                                                                                                                                                                                                                                                                                                                                                                                                                                                                                                                                                                                |                                                                                                                                                                                                                                                                                                                                                                                                                                                                                                                                                                  | Sub Plan Price Ra<br>Sub Plan Sqft Rar                                                                                                                                          |                                                           | \$440,990<br>8 - 2,434                                 |
| California ( 199                                                                                                                                                                                                                                                                                                                                                                                                                                                                                                                                                                                                                                                                                                                                                                                                                                                                                                                                                                                                                                                                                                                                                                                                                                                                                                                                                                                                                                                                                                                                                                                                                                                                                                                                                                                                                                                                                                                                                                                                                                                                                                               | and the second se                                                                                                                                                                                                                                                                                                                                                                                                                                                                                                                                                                                                                                                                                                                                                                                                                                                                                                                                                                                                                                                                                                                                                                                                                                                                                                                                                                                                                            |                                                                                                                                                                                                                                                                                                                                                                                                                                                                                                                                                                  | Last Updated                                                                                                                                                                    | -                                                         | : 02/26/2024                                           |
| TTA DATA                                                                                                                                                                                                                                                                                                                                                                                                                                                                                                                                                                                                                                                                                                                                                                                                                                                                                                                                                                                                                                                                                                                                                                                                                                                                                                                                                                                                                                                                                                                                                                                                                                                                                                                                                                                                                                                                                                                                                                                                                                                                                                                       | and the second s |                                                                                                                                                                                                                                                                                                                                                                                                                                                                                                                                                                  | Association Fee                                                                                                                                                                 | 91.00 Paic                                                |                                                        |
|                                                                                                                                                                                                                                                                                                                                                                                                                                                                                                                                                                                                                                                                                                                                                                                                                                                                                                                                                                                                                                                                                                                                                                                                                                                                                                                                                                                                                                                                                                                                                                                                                                                                                                                                                                                                                                                                                                                                                                                                                                                                                                                                | the second                                                                                                                                                                                                                                                                                                                                                                                                                                                                                                                                                                                                                                                                                                                                                                                                                                                                                                                                                                                                                                                                                                                                                                                                                                                                                                                                                                                                                                                                                                                                                                                                                                                                                                                                                                                                                                                                                                                                                                                                                                                                                                                     |                                                                                                                                                                                                                                                                                                                                                                                                                                                                                                                                                                  | Association Fee                                                                                                                                                                 | Paic                                                      | ,                                                      |
| Maricopa, AZ 85138                                                                                                                                                                                                                                                                                                                                                                                                                                                                                                                                                                                                                                                                                                                                                                                                                                                                                                                                                                                                                                                                                                                                                                                                                                                                                                                                                                                                                                                                                                                                                                                                                                                                                                                                                                                                                                                                                                                                                                                                                                                                                                             |                                                                                                                                                                                                                                                                                                                                                                                                                                                                                                                                                                                                                                                                                                                                                                                                                                                                                                                                                                                                                                                                                                                                                                                                                                                                                                                                                                                                                                                                                                                                                                                                                                                                                                                                                                                                                                                                                                                                                                                                                                                                                                                                |                                                                                                                                                                                                                                                                                                                                                                                                                                                                                                                                                                  |                                                                                                                                                                                 |                                                           |                                                        |
| Included • Covered Pat                                                                                                                                                                                                                                                                                                                                                                                                                                                                                                                                                                                                                                                                                                                                                                                                                                                                                                                                                                                                                                                                                                                                                                                                                                                                                                                                                                                                                                                                                                                                                                                                                                                                                                                                                                                                                                                                                                                                                                                                                                                                                                         | io• Front Landscaping                                                                                                                                                                                                                                                                                                                                                                                                                                                                                                                                                                                                                                                                                                                                                                                                                                                                                                                                                                                                                                                                                                                                                                                                                                                                                                                                                                                                                                                                                                                                                                                                                                                                                                                                                                                                                                                                                                                                                                                                                                                                                                          |                                                                                                                                                                                                                                                                                                                                                                                                                                                                                                                                                                  |                                                                                                                                                                                 |                                                           | ncy 02/27/2024                                         |
| Choice of                                                                                                                                                                                                                                                                                                                                                                                                                                                                                                                                                                                                                                                                                                                                                                                                                                                                                                                                                                                                                                                                                                                                                                                                                                                                                                                                                                                                                                                                                                                                                                                                                                                                                                                                                                                                                                                                                                                                                                                                                                                                                                                      |                                                                                                                                                                                                                                                                                                                                                                                                                                                                                                                                                                                                                                                                                                                                                                                                                                                                                                                                                                                                                                                                                                                                                                                                                                                                                                                                                                                                                                                                                                                                                                                                                                                                                                                                                                                                                                                                                                                                                                                                                                                                                                                                |                                                                                                                                                                                                                                                                                                                                                                                                                                                                                                                                                                  |                                                                                                                                                                                 | Possession                                                | Move-In<br>Ready                                       |
| Spec The kitchen in<br>Remarks watering syste                                                                                                                                                                                                                                                                                                                                                                                                                                                                                                                                                                                                                                                                                                                                                                                                                                                                                                                                                                                                                                                                                                                                                                                                                                                                                                                                                                                                                                                                                                                                                                                                                                                                                                                                                                                                                                                                                                                                                                                                                                                                                  | cludes an electric range/oven and grani<br>em.                                                                                                                                                                                                                                                                                                                                                                                                                                                                                                                                                                                                                                                                                                                                                                                                                                                                                                                                                                                                                                                                                                                                                                                                                                                                                                                                                                                                                                                                                                                                                                                                                                                                                                                                                                                                                                                                                                                                                                                                                                                                                 | te countertops. Low-maintenance fror                                                                                                                                                                                                                                                                                                                                                                                                                                                                                                                             | nt yard landscaping with a                                                                                                                                                      | Leaseback<br>Lock Box                                     | Ready                                                  |
| Subo                                                                                                                                                                                                                                                                                                                                                                                                                                                                                                                                                                                                                                                                                                                                                                                                                                                                                                                                                                                                                                                                                                                                                                                                                                                                                                                                                                                                                                                                                                                                                                                                                                                                                                                                                                                                                                                                                                                                                                                                                                                                                                                           | division Features                                                                                                                                                                                                                                                                                                                                                                                                                                                                                                                                                                                                                                                                                                                                                                                                                                                                                                                                                                                                                                                                                                                                                                                                                                                                                                                                                                                                                                                                                                                                                                                                                                                                                                                                                                                                                                                                                                                                                                                                                                                                                                              | Interior Fea                                                                                                                                                                                                                                                                                                                                                                                                                                                                                                                                                     | atures                                                                                                                                                                          | Room / Lo                                                 | cation / Sizes                                         |
| General:                                                                                                                                                                                                                                                                                                                                                                                                                                                                                                                                                                                                                                                                                                                                                                                                                                                                                                                                                                                                                                                                                                                                                                                                                                                                                                                                                                                                                                                                                                                                                                                                                                                                                                                                                                                                                                                                                                                                                                                                                                                                                                                       |                                                                                                                                                                                                                                                                                                                                                                                                                                                                                                                                                                                                                                                                                                                                                                                                                                                                                                                                                                                                                                                                                                                                                                                                                                                                                                                                                                                                                                                                                                                                                                                                                                                                                                                                                                                                                                                                                                                                                                                                                                                                                                                                | Master Bedroom Amenities:                                                                                                                                                                                                                                                                                                                                                                                                                                                                                                                                        |                                                                                                                                                                                 | Master R                                                  | 14'07"x15'06"                                          |
| <ul> <li>Association Fee</li> </ul>                                                                                                                                                                                                                                                                                                                                                                                                                                                                                                                                                                                                                                                                                                                                                                                                                                                                                                                                                                                                                                                                                                                                                                                                                                                                                                                                                                                                                                                                                                                                                                                                                                                                                                                                                                                                                                                                                                                                                                                                                                                                                            | <ul> <li>Master Plan/Planned Community</li> </ul>                                                                                                                                                                                                                                                                                                                                                                                                                                                                                                                                                                                                                                                                                                                                                                                                                                                                                                                                                                                                                                                                                                                                                                                                                                                                                                                                                                                                                                                                                                                                                                                                                                                                                                                                                                                                                                                                                                                                                                                                                                                                              | <ul> <li>Walk-In Closet</li> </ul>                                                                                                                                                                                                                                                                                                                                                                                                                                                                                                                               |                                                                                                                                                                                 | 2 Bed                                                     | 12'03"x10'00"                                          |
|                                                                                                                                                                                                                                                                                                                                                                                                                                                                                                                                                                                                                                                                                                                                                                                                                                                                                                                                                                                                                                                                                                                                                                                                                                                                                                                                                                                                                                                                                                                                                                                                                                                                                                                                                                                                                                                                                                                                                                                                                                                                                                                                |                                                                                                                                                                                                                                                                                                                                                                                                                                                                                                                                                                                                                                                                                                                                                                                                                                                                                                                                                                                                                                                                                                                                                                                                                                                                                                                                                                                                                                                                                                                                                                                                                                                                                                                                                                                                                                                                                                                                                                                                                                                                                                                                |                                                                                                                                                                                                                                                                                                                                                                                                                                                                                                                                                                  |                                                                                                                                                                                 |                                                           |                                                        |
| Outdoor:                                                                                                                                                                                                                                                                                                                                                                                                                                                                                                                                                                                                                                                                                                                                                                                                                                                                                                                                                                                                                                                                                                                                                                                                                                                                                                                                                                                                                                                                                                                                                                                                                                                                                                                                                                                                                                                                                                                                                                                                                                                                                                                       |                                                                                                                                                                                                                                                                                                                                                                                                                                                                                                                                                                                                                                                                                                                                                                                                                                                                                                                                                                                                                                                                                                                                                                                                                                                                                                                                                                                                                                                                                                                                                                                                                                                                                                                                                                                                                                                                                                                                                                                                                                                                                                                                | Master Bath Amenities:                                                                                                                                                                                                                                                                                                                                                                                                                                                                                                                                           |                                                                                                                                                                                 | 3 Bed                                                     | 10'11"x10'00"                                          |
|                                                                                                                                                                                                                                                                                                                                                                                                                                                                                                                                                                                                                                                                                                                                                                                                                                                                                                                                                                                                                                                                                                                                                                                                                                                                                                                                                                                                                                                                                                                                                                                                                                                                                                                                                                                                                                                                                                                                                                                                                                                                                                                                |                                                                                                                                                                                                                                                                                                                                                                                                                                                                                                                                                                                                                                                                                                                                                                                                                                                                                                                                                                                                                                                                                                                                                                                                                                                                                                                                                                                                                                                                                                                                                                                                                                                                                                                                                                                                                                                                                                                                                                                                                                                                                                                                | <ul><li>Master Bath Amenities:</li><li>1 Three-Quarter Bath</li></ul>                                                                                                                                                                                                                                                                                                                                                                                                                                                                                            | • Enclosed Water Closet                                                                                                                                                         |                                                           | 10'11"x10'00"<br>14'04"x10'10"                         |
|                                                                                                                                                                                                                                                                                                                                                                                                                                                                                                                                                                                                                                                                                                                                                                                                                                                                                                                                                                                                                                                                                                                                                                                                                                                                                                                                                                                                                                                                                                                                                                                                                                                                                                                                                                                                                                                                                                                                                                                                                                                                                                                                | es:                                                                                                                                                                                                                                                                                                                                                                                                                                                                                                                                                                                                                                                                                                                                                                                                                                                                                                                                                                                                                                                                                                                                                                                                                                                                                                                                                                                                                                                                                                                                                                                                                                                                                                                                                                                                                                                                                                                                                                                                                                                                                                                            |                                                                                                                                                                                                                                                                                                                                                                                                                                                                                                                                                                  | <ul><li>Enclosed Water Closet</li><li>Exhaust Fan</li></ul>                                                                                                                     | Great C                                                   | 14'04"x10'10"                                          |
| • Tot Lot<br>Energy/Green Feature                                                                                                                                                                                                                                                                                                                                                                                                                                                                                                                                                                                                                                                                                                                                                                                                                                                                                                                                                                                                                                                                                                                                                                                                                                                                                                                                                                                                                                                                                                                                                                                                                                                                                                                                                                                                                                                                                                                                                                                                                                                                                              | es:<br>w • Digital Programmable Thermostat                                                                                                                                                                                                                                                                                                                                                                                                                                                                                                                                                                                                                                                                                                                                                                                                                                                                                                                                                                                                                                                                                                                                                                                                                                                                                                                                                                                                                                                                                                                                                                                                                                                                                                                                                                                                                                                                                                                                                                                                                                                                                     | • 1 Three-Quarter Bath                                                                                                                                                                                                                                                                                                                                                                                                                                                                                                                                           |                                                                                                                                                                                 | Great C<br>Dining                                         |                                                        |
| • Tot Lot<br>Energy/Green Feature                                                                                                                                                                                                                                                                                                                                                                                                                                                                                                                                                                                                                                                                                                                                                                                                                                                                                                                                                                                                                                                                                                                                                                                                                                                                                                                                                                                                                                                                                                                                                                                                                                                                                                                                                                                                                                                                                                                                                                                                                                                                                              |                                                                                                                                                                                                                                                                                                                                                                                                                                                                                                                                                                                                                                                                                                                                                                                                                                                                                                                                                                                                                                                                                                                                                                                                                                                                                                                                                                                                                                                                                                                                                                                                                                                                                                                                                                                                                                                                                                                                                                                                                                                                                                                                | <ul><li>1 Three-Quarter Bath</li><li>Double Sinks</li></ul>                                                                                                                                                                                                                                                                                                                                                                                                                                                                                                      |                                                                                                                                                                                 | Great C                                                   | 14'04"x10'10"                                          |
| • Tot Lot<br>Energy/Green Feature                                                                                                                                                                                                                                                                                                                                                                                                                                                                                                                                                                                                                                                                                                                                                                                                                                                                                                                                                                                                                                                                                                                                                                                                                                                                                                                                                                                                                                                                                                                                                                                                                                                                                                                                                                                                                                                                                                                                                                                                                                                                                              | • Digital Programmable Thermostat                                                                                                                                                                                                                                                                                                                                                                                                                                                                                                                                                                                                                                                                                                                                                                                                                                                                                                                                                                                                                                                                                                                                                                                                                                                                                                                                                                                                                                                                                                                                                                                                                                                                                                                                                                                                                                                                                                                                                                                                                                                                                              | <ul> <li>1 Three-Quarter Bath</li> <li>Double Sinks</li> <li>Living Areas / Options:</li> </ul>                                                                                                                                                                                                                                                                                                                                                                                                                                                                  | • Exhaust Fan                                                                                                                                                                   | Great C<br>Dining                                         | 14'04"x10'10"                                          |
| Tot Lot     Energy/Green Feature     Dual Pane Low E Window                                                                                                                                                                                                                                                                                                                                                                                                                                                                                                                                                                                                                                                                                                                                                                                                                                                                                                                                                                                                                                                                                                                                                                                                                                                                                                                                                                                                                                                                                                                                                                                                                                                                                                                                                                                                                                                                                                                                                                                                                                                                    | • Digital Programmable Thermostat                                                                                                                                                                                                                                                                                                                                                                                                                                                                                                                                                                                                                                                                                                                                                                                                                                                                                                                                                                                                                                                                                                                                                                                                                                                                                                                                                                                                                                                                                                                                                                                                                                                                                                                                                                                                                                                                                                                                                                                                                                                                                              | <ul> <li>1 Three-Quarter Bath</li> <li>Double Sinks</li> <li>Living Areas / Options:</li> <li>Entry Hall/Foyer</li> </ul>                                                                                                                                                                                                                                                                                                                                                                                                                                        | <ul><li>Exhaust Fan</li><li>Great Room</li></ul>                                                                                                                                | Great C<br>Dining<br>Kitchen C                            | 14'04"x10'10"<br>14'04"x8'00"                          |
| <ul> <li>Tot Lot</li> <li>Energy/Green Feature</li> <li>Dual Pane Low E Window</li> <li>Garage Door Opener</li> </ul>                                                                                                                                                                                                                                                                                                                                                                                                                                                                                                                                                                                                                                                                                                                                                                                                                                                                                                                                                                                                                                                                                                                                                                                                                                                                                                                                                                                                                                                                                                                                                                                                                                                                                                                                                                                                                                                                                                                                                                                                          | <ul> <li>Digital Programmable Thermostat</li> <li>Parking</li> </ul>                                                                                                                                                                                                                                                                                                                                                                                                                                                                                                                                                                                                                                                                                                                                                                                                                                                                                                                                                                                                                                                                                                                                                                                                                                                                                                                                                                                                                                                                                                                                                                                                                                                                                                                                                                                                                                                                                                                                                                                                                                                           | <ul> <li>1 Three-Quarter Bath</li> <li>Double Sinks</li> <li>Living Areas / Options:</li> <li>Entry Hall/Foyer</li> <li>Dining:</li> </ul>                                                                                                                                                                                                                                                                                                                                                                                                                       | <ul><li>Exhaust Fan</li><li>Great Room</li></ul>                                                                                                                                | Great C<br>Dining<br>Kitchen C                            | 14'04"x10'10"<br>14'04"x8'00"<br>ation                 |
| Tot Lot Energy/Green Feature Dual Pane Low E Windor Garage Door Opener Size:                                                                                                                                                                                                                                                                                                                                                                                                                                                                                                                                                                                                                                                                                                                                                                                                                                                                                                                                                                                                                                                                                                                                                                                                                                                                                                                                                                                                                                                                                                                                                                                                                                                                                                                                                                                                                                                                                                                                                                                                                                                   | <ul> <li>Digital Programmable Thermostat</li> <li>Parking</li> <li>Lot</li> </ul>                                                                                                                                                                                                                                                                                                                                                                                                                                                                                                                                                                                                                                                                                                                                                                                                                                                                                                                                                                                                                                                                                                                                                                                                                                                                                                                                                                                                                                                                                                                                                                                                                                                                                                                                                                                                                                                                                                                                                                                                                                              | <ul> <li>1 Three-Quarter Bath</li> <li>Double Sinks</li> <li>Living Areas / Options:</li> <li>Entry Hall/Foyer</li> <li>Dining:</li> <li>Dining in Living Room/Great Room</li> </ul>                                                                                                                                                                                                                                                                                                                                                                             | <ul><li>Exhaust Fan</li><li>Great Room</li></ul>                                                                                                                                | Great C<br>Dining<br>Kitchen C<br>LOC<br>C = Ce           | 14'04"×10'10"<br>14'04"×8'00"<br>ation                 |
| <ul> <li>Tot Lot</li> <li>Energy/Green Feature</li> <li>Dual Pane Low E Window</li> <li>Garage Door Opener</li> <li>Size:</li> <li>Lot</li> </ul>                                                                                                                                                                                                                                                                                                                                                                                                                                                                                                                                                                                                                                                                                                                                                                                                                                                                                                                                                                                                                                                                                                                                                                                                                                                                                                                                                                                                                                                                                                                                                                                                                                                                                                                                                                                                                                                                                                                                                                              | <ul> <li>Digital Programmable Thermostat</li> <li>Parking</li> </ul>                                                                                                                                                                                                                                                                                                                                                                                                                                                                                                                                                                                                                                                                                                                                                                                                                                                                                                                                                                                                                                                                                                                                                                                                                                                                                                                                                                                                                                                                                                                                                                                                                                                                                                                                                                                                                                                                                                                                                                                                                                                           | <ul> <li>1 Three-Quarter Bath</li> <li>Double Sinks</li> <li>Living Areas / Options:</li> <li>Entry Hall/Foyer</li> <li>Dining:</li> <li>Dining in Living Room/Great Room</li> <li>Kitchen:</li> </ul>                                                                                                                                                                                                                                                                                                                                                           | • Exhaust Fan<br>• Great Room                                                                                                                                                   | Great C<br>Dining<br>Kitchen C<br>LOC<br>C = Ce<br>F = Fr | 14'04"×10'10"<br>14'04"×8'00"<br>ation<br>enter<br>ont |
| <ul> <li>Tot Lot</li> <li>Energy/Green Feature</li> <li>Dual Pane Low E Window</li> <li>Garage Door Opener</li> <li>Size:</li> <li>Lot</li> <li>Typical Lot Dimension</li> </ul>                                                                                                                                                                                                                                                                                                                                                                                                                                                                                                                                                                                                                                                                                                                                                                                                                                                                                                                                                                                                                                                                                                                                                                                                                                                                                                                                                                                                                                                                                                                                                                                                                                                                                                                                                                                                                                                                                                                                               | <ul> <li>Digital Programmable Thermostat</li> <li>Parking</li> <li>Lot</li> <li>6,601 Sqft</li> </ul>                                                                                                                                                                                                                                                                                                                                                                                                                                                                                                                                                                                                                                                                                                                                                                                                                                                                                                                                                                                                                                                                                                                                                                                                                                                                                                                                                                                                                                                                                                                                                                                                                                                                                                                                                                                                                                                                                                                                                                                                                          | <ul> <li>1 Three-Quarter Bath</li> <li>Double Sinks</li> <li>Living Areas / Options:</li> <li>Entry Hall/Foyer</li> <li>Dining in Living Room/Great Room</li> <li>Kitchen:</li> <li>Dishwasher</li> <li>Disposal</li> <li>Electric Range/Oven</li> </ul>                                                                                                                                                                                                                                                                                                         | Exhaust Fan     Great Room     Microwave                                                                                                                                        | Great C<br>Dining<br>Kitchen C<br>LOC<br>C = Ce           | 14'04"×10'10"<br>14'04"×8'00"<br>ation<br>enter<br>ont |
| <ul> <li>Tot Lot</li> <li>Energy/Green Feature</li> <li>Dual Pane Low E Window</li> <li>Garage Door Opener</li> <li>Size:</li> <li>Lot</li> <li>Typical Lot Dimension</li> <li>Standard</li> </ul>                                                                                                                                                                                                                                                                                                                                                                                                                                                                                                                                                                                                                                                                                                                                                                                                                                                                                                                                                                                                                                                                                                                                                                                                                                                                                                                                                                                                                                                                                                                                                                                                                                                                                                                                                                                                                                                                                                                             | <ul> <li>Digital Programmable Thermostat</li> <li>Parking</li> <li>Lot</li> <li>6,601 Sqft</li> <li>45.0 x 120.0</li> </ul>                                                                                                                                                                                                                                                                                                                                                                                                                                                                                                                                                                                                                                                                                                                                                                                                                                                                                                                                                                                                                                                                                                                                                                                                                                                                                                                                                                                                                                                                                                                                                                                                                                                                                                                                                                                                                                                                                                                                                                                                    | <ul> <li>1 Three-Quarter Bath</li> <li>Double Sinks</li> <li>Living Areas / Options:</li> <li>Entry Hall/Foyer</li> <li>Dining:</li> <li>Dining in Living Room/Great Room</li> <li>Kitchen:</li> <li>Dishwasher</li> <li>Disposal</li> </ul>                                                                                                                                                                                                                                                                                                                     | <ul> <li>Exhaust Fan</li> <li>Great Room</li> <li>Microwave</li> <li>Pantry</li> </ul>                                                                                          | Great C<br>Dining<br>Kitchen C<br>LOC<br>C = Ce<br>F = Fr | 14'04"×10'10"<br>14'04"×8'00"<br>ation<br>enter<br>ont |
| <ul> <li>Tot Lot</li> <li>Energy/Green Feature</li> <li>Dual Pane Low E Window</li> <li>Garage Door Opener</li> <li>Size:</li> <li>Lot</li> <li>Typical Lot Dimension</li> <li>Standard</li> </ul>                                                                                                                                                                                                                                                                                                                                                                                                                                                                                                                                                                                                                                                                                                                                                                                                                                                                                                                                                                                                                                                                                                                                                                                                                                                                                                                                                                                                                                                                                                                                                                                                                                                                                                                                                                                                                                                                                                                             | <ul> <li>Digital Programmable Thermostat</li> <li>Parking</li> <li>Lot</li> <li>6,601 Sqft</li> <li>45.0 x 120.0</li> <li>5,678 Sqft</li> </ul>                                                                                                                                                                                                                                                                                                                                                                                                                                                                                                                                                                                                                                                                                                                                                                                                                                                                                                                                                                                                                                                                                                                                                                                                                                                                                                                                                                                                                                                                                                                                                                                                                                                                                                                                                                                                                                                                                                                                                                                | <ul> <li>1 Three-Quarter Bath</li> <li>Double Sinks</li> <li>Living Areas / Options:</li> <li>Entry Hall/Foyer</li> <li>Dining in Living Room/Great Room</li> <li>Kitchen:</li> <li>Dishwasher</li> <li>Disposal</li> <li>Electric Range/Oven</li> </ul>                                                                                                                                                                                                                                                                                                         | <ul> <li>Exhaust Fan</li> <li>Great Room</li> <li>Microwave</li> <li>Pantry</li> <li>Island</li> </ul>                                                                          | Great C<br>Dining<br>Kitchen C<br>LOC<br>C = Ce<br>F = Fr | 14'04"×10'10"<br>14'04"×8'00"<br>ation<br>enter<br>ont |
| <ul> <li>Tot Lot</li> <li>Energy/Green Feature</li> <li>Dual Pane Low E Window</li> <li>Garage Door Opener</li> <li>Size:</li> <li>Lot</li> <li>Typical Lot Dimension</li> <li>Standard</li> <li>Minimum Size</li> <li>Maximum Size</li> </ul>                                                                                                                                                                                                                                                                                                                                                                                                                                                                                                                                                                                                                                                                                                                                                                                                                                                                                                                                                                                                                                                                                                                                                                                                                                                                                                                                                                                                                                                                                                                                                                                                                                                                                                                                                                                                                                                                                 | <ul> <li>Digital Programmable Thermostat<br/>Parking</li> <li>Lot</li> <li>6,601 Sqft</li> <li>45.0 x 120.0</li> <li>5,678 Sqft</li> <li>5,252 Sqft</li> </ul>                                                                                                                                                                                                                                                                                                                                                                                                                                                                                                                                                                                                                                                                                                                                                                                                                                                                                                                                                                                                                                                                                                                                                                                                                                                                                                                                                                                                                                                                                                                                                                                                                                                                                                                                                                                                                                                                                                                                                                 | <ul> <li>1 Three-Quarter Bath</li> <li>Double Sinks</li> <li>Living Areas / Options:</li> <li>Entry Hall/Foyer</li> <li>Dining:</li> <li>Dining in Living Room/Great Room</li> <li>Kitchen:</li> <li>Dishwasher</li> <li>Disposal</li> <li>Electric Range/Oven</li> <li>Electric Smooth Cooktop</li> <li>Laundry:</li> <li>Room</li> </ul>                                                                                                                                                                                                                       | <ul> <li>Exhaust Fan</li> <li>Great Room</li> <li>Microwave</li> <li>Pantry</li> <li>Island</li> </ul>                                                                          | Great C<br>Dining<br>Kitchen C<br>LOC<br>C = Ce<br>F = Fr | 14'04"×10'10"<br>14'04"×8'00"<br>ation<br>enter<br>ont |
| <ul> <li>Tot Lot</li> <li>Energy/Green Feature</li> <li>Dual Pane Low E Window</li> <li>Garage Door Opener</li> <li>Size:</li> <li>Lot</li> <li>Typical Lot Dimension</li> <li>Standard</li> <li>Minimum Size</li> <li>Maximum Size</li> </ul>                                                                                                                                                                                                                                                                                                                                                                                                                                                                                                                                                                                                                                                                                                                                                                                                                                                                                                                                                                                                                                                                                                                                                                                                                                                                                                                                                                                                                                                                                                                                                                                                                                                                                                                                                                                                                                                                                 | <ul> <li>Digital Programmable Thermostat<br/>Parking</li> <li>Lot</li> <li>6,601 Sqft</li> <li>45.0 x 120.0</li> <li>5,678 Sqft</li> <li>5,252 Sqft</li> </ul>                                                                                                                                                                                                                                                                                                                                                                                                                                                                                                                                                                                                                                                                                                                                                                                                                                                                                                                                                                                                                                                                                                                                                                                                                                                                                                                                                                                                                                                                                                                                                                                                                                                                                                                                                                                                                                                                                                                                                                 | <ul> <li>1 Three-Quarter Bath</li> <li>Double Sinks</li> <li>Living Areas / Options:</li> <li>Entry Hall/Foyer</li> <li>Dining:</li> <li>Dining in Living Room/Great Room</li> <li>Kitchen:</li> <li>Dishwasher</li> <li>Disposal</li> <li>Electric Range/Oven</li> <li>Electric Smooth Cooktop</li> <li>Laundry:</li> </ul>                                                                                                                                                                                                                                     | <ul> <li>Exhaust Fan</li> <li>Great Room</li> <li>Microwave</li> <li>Pantry</li> <li>Island</li> </ul>                                                                          | Great C<br>Dining<br>Kitchen C<br>LOC<br>C = Ce<br>F = Fr | 14'04"×10'10"<br>14'04"×8'00"<br>ation<br>enter<br>ont |
| <ul> <li>Tot Lot</li> <li>Energy/Green Feature</li> <li>Dual Pane Low E Window</li> <li>Garage Door Opener</li> <li>Size: Lot Typical Lot Dimension Standard Minimum Size Maximum Size Type/View:</li></ul>                                                                                                                                                                                                                                                                                                                                                                                                                                                                                                                                                                                                                                                                                                                                                                                                                                                                                                                                                                                                                                                                                                                                                                                                                                                                                                                                                                                                                                                                                                                                                                                                                                                                                                                                                                                                                                                                                                                    | <ul> <li>Digital Programmable Thermostat</li> <li>Parking</li> <li>Lot</li> <li>6,601 Sqft</li> <li>45.0 x 120.0</li> <li>5,678 Sqft</li> <li>5,252 Sqft</li> <li>8,724 Sqft</li> </ul>                                                                                                                                                                                                                                                                                                                                                                                                                                                                                                                                                                                                                                                                                                                                                                                                                                                                                                                                                                                                                                                                                                                                                                                                                                                                                                                                                                                                                                                                                                                                                                                                                                                                                                                                                                                                                                                                                                                                        | <ul> <li>1 Three-Quarter Bath</li> <li>Double Sinks</li> <li>Living Areas / Options:</li> <li>Entry Hall/Foyer</li> <li>Dining:</li> <li>Dining in Living Room/Great Room</li> <li>Kitchen:</li> <li>Dishwasher</li> <li>Disposal</li> <li>Electric Range/Oven</li> <li>Electric Smooth Cooktop</li> <li>Laundry:</li> <li>Room</li> </ul>                                                                                                                                                                                                                       | <ul> <li>Exhaust Fan</li> <li>Great Room</li> <li>Microwave</li> <li>Pantry</li> <li>Island</li> </ul>                                                                          | Great C<br>Dining<br>Kitchen C<br>LOC<br>C = Ce<br>F = Fr | 14'04"×10'10"<br>14'04"×8'00"<br>ation<br>enter<br>ont |
| <ul> <li>Tot Lot</li> <li>Energy/Green Feature</li> <li>Dual Pane Low E Window</li> <li>Garage Door Opener</li> <li>Size: Lot Typical Lot Dimension Standard Minimum Size Maximum Size Type/View: • Standard </li> </ul>                                                                                                                                                                                                                                                                                                                                                                                                                                                                                                                                                                                                                                                                                                                                                                                                                                                                                                                                                                                                                                                                                                                                                                                                                                                                                                                                                                                                                                                                                                                                                                                                                                                                                                                                                                                                                                                                                                       | <ul> <li>Digital Programmable Thermostat</li> <li>Parking</li> <li>Lot</li> <li>6,601 Sqft</li> <li>45.0 x 120.0</li> <li>5,678 Sqft</li> <li>5,252 Sqft</li> <li>8,724 Sqft</li> <li>N/S Lot</li> </ul>                                                                                                                                                                                                                                                                                                                                                                                                                                                                                                                                                                                                                                                                                                                                                                                                                                                                                                                                                                                                                                                                                                                                                                                                                                                                                                                                                                                                                                                                                                                                                                                                                                                                                                                                                                                                                                                                                                                       | <ul> <li>1 Three-Quarter Bath</li> <li>Double Sinks</li> <li>Living Areas / Options:</li> <li>Entry Hall/Foyer</li> <li>Dining:</li> <li>Dining in Living Room/Great Room</li> <li>Kitchen:</li> <li>Dishwasher</li> <li>Disposal</li> <li>Electric Range/Oven</li> <li>Electric Smooth Cooktop</li> <li>Laundry:</li> <li>Room</li> <li>Fireplace(s):</li> </ul>                                                                                                                                                                                                | <ul> <li>Exhaust Fan</li> <li>Great Room</li> <li>Microwave</li> <li>Pantry</li> <li>Island</li> <li>Granite Tops</li> </ul>                                                    | Great C<br>Dining<br>Kitchen C<br>LOC<br>C = Ce<br>F = Fr | 14'04"×10'10"<br>14'04"×8'00"<br>ation<br>enter<br>ont |
| <ul> <li>Tot Lot</li> <li>Energy/Green Feature</li> <li>Dual Pane Low E Window</li> <li>Garage Door Opener</li> <li>Size: Lot Typical Lot Dimension Standard Minimum Size Maximum Size Type/View:</li></ul>                                                                                                                                                                                                                                                                                                                                                                                                                                                                                                                                                                                                                                                                                                                                                                                                                                                                                                                                                                                                                                                                                                                                                                                                                                                                                                                                                                                                                                                                                                                                                                                                                                                                                                                                                                                                                                                                                                                    | <ul> <li>Digital Programmable Thermostat</li> <li>Parking</li> <li>Lot</li> <li>6,601 Sqft</li> <li>45.0 x 120.0</li> <li>5,678 Sqft</li> <li>5,252 Sqft</li> <li>8,724 Sqft</li> <li>N/S Lot</li> </ul>                                                                                                                                                                                                                                                                                                                                                                                                                                                                                                                                                                                                                                                                                                                                                                                                                                                                                                                                                                                                                                                                                                                                                                                                                                                                                                                                                                                                                                                                                                                                                                                                                                                                                                                                                                                                                                                                                                                       | <ul> <li>1 Three-Quarter Bath</li> <li>Double Sinks</li> <li>Living Areas / Options:</li> <li>Entry Hall/Foyer</li> <li>Dining:</li> <li>Dining in Living Room/Great Room</li> <li>Kitchen:</li> <li>Dishwasher</li> <li>Disposal</li> <li>Electric Range/Oven</li> <li>Electric Smooth Cooktop</li> <li>Laundry:</li> <li>Room</li> <li>Fireplace(s):</li> <li>Not Available</li> </ul>                                                                                                                                                                         | <ul> <li>Exhaust Fan</li> <li>Great Room</li> <li>Microwave</li> <li>Pantry</li> <li>Island</li> <li>Granite Tops</li> </ul>                                                    | Great C<br>Dining<br>Kitchen C<br>LOC<br>C = Ce<br>F = Fr | 14'04"×10'10"<br>14'04"×8'00"<br>ation<br>enter<br>ont |
| <ul> <li>Tot Lot</li> <li>Energy/Green Feature</li> <li>Dual Pane Low E Window</li> <li>Garage Door Opener</li> <li>Size:</li> <li>Lot</li> <li>Typical Lot Dimension</li> <li>Standard</li> <li>Minimum Size</li> <li>Maximum Size</li> <li>Type/View:</li> <li>Standard</li> <li>Maricopa Unif/20</li> </ul>                                                                                                                                                                                                                                                                                                                                                                                                                                                                                                                                                                                                                                                                                                                                                                                                                                                                                                                                                                                                                                                                                                                                                                                                                                                                                                                                                                                                                                                                                                                                                                                                                                                                                                                                                                                                                 | <ul> <li>Digital Programmable Thermostat</li> <li>Parking</li> <li>Lot</li> <li>6,601 Sqft</li> <li>45.0 x 120.0</li> <li>5,678 Sqft</li> <li>5,252 Sqft</li> <li>8,724 Sqft</li> <li>N/S Lot</li> </ul>                                                                                                                                                                                                                                                                                                                                                                                                                                                                                                                                                                                                                                                                                                                                                                                                                                                                                                                                                                                                                                                                                                                                                                                                                                                                                                                                                                                                                                                                                                                                                                                                                                                                                                                                                                                                                                                                                                                       | <ul> <li>1 Three-Quarter Bath</li> <li>Double Sinks</li> <li>Living Areas / Options:</li> <li>Entry Hall/Foyer</li> <li>Dining: <ul> <li>Dining in Living Room/Great Room</li> </ul> </li> <li>Dishwasher</li> <li>Dishwasher</li> <li>Disposal</li> <li>Electric Range/Oven</li> <li>Electric Smooth Cooktop</li> </ul> <li>Laudry: <ul> <li>Room</li> <li>Fireplace(s):</li> <li>Not Available</li> </ul> </li>                                                                                                                                                | <ul> <li>Exhaust Fan</li> <li>Great Room</li> <li>Microwave</li> <li>Pantry</li> <li>Island</li> <li>Granite Tops</li> </ul>                                                    | Great C<br>Dining<br>Kitchen C<br>LOC<br>C = Ce<br>F = Fr | 14'04"×10'10"<br>14'04"×8'00"<br>ation<br>enter<br>ont |
| <ul> <li>Tot Lot</li> <li>Energy/Green Feature</li> <li>Dual Pane Low E Window</li> <li>Garage Door Opener</li> <li>Size: <ul> <li>Lot</li> <li>Typical Lot Dimension</li> <li>Standard</li> <li>Minimum Size</li> <li>Type/View:</li> <li>Standard</li> </ul> </li> <li>Maricopa Unif/20</li> <li>Maricopa Unif/20</li> </ul>                                                                                                                                                                                                                                                                                                                                                                                                                                                                                                                                                                                                                                                                                                                                                                                                                                                                                                                                                                                                                                                                                                                                                                                                                                                                                                                                                                                                                                                                                                                                                                                                                                                                                                                                                                                                 | <ul> <li>Digital Programmable Thermostat</li> <li>Parking</li> <li>Lot</li> <li>6,601 Sqft</li> <li>45.0 x 120.0</li> <li>5,678 Sqft</li> <li>5,252 Sqft</li> <li>8,724 Sqft</li> <li>N/S Lot</li> </ul>                                                                                                                                                                                                                                                                                                                                                                                                                                                                                                                                                                                                                                                                                                                                                                                                                                                                                                                                                                                                                                                                                                                                                                                                                                                                                                                                                                                                                                                                                                                                                                                                                                                                                                                                                                                                                                                                                                                       | <ul> <li>1 Three-Quarter Bath</li> <li>Double Sinks</li> <li>Living Areas / Options: <ul> <li>Entry Hall/Foyer</li> </ul> </li> <li>Dining: <ul> <li>Dining in Living Room/Great Room</li> </ul> </li> <li>Kitchen: <ul> <li>Dishwasher</li> <li>Disposal</li> <li>Electric Range/Oven</li> <li>Electric Smooth Cooktop</li> </ul> </li> <li>Laundry: <ul> <li>Room</li> <li>Fireplace(s):</li> <li>Not Available</li> </ul> </li> <li>Exterior Feat</li> </ul>                                                                                                  | <ul> <li>Exhaust Fan</li> <li>Great Room</li> <li>Microwave</li> <li>Pantry</li> <li>Island</li> <li>Granite Tops</li> </ul>                                                    | Great C<br>Dining<br>Kitchen C<br>LOC<br>C = Ce<br>F = Fr | 14'04"×10'10"<br>14'04"×8'00"<br>ation<br>enter<br>ont |
| <ul> <li>Tot Lot</li> <li>Energy/Green Feature</li> <li>Dual Pane Low E Window</li> <li>Garage Door Opener</li> <li>Size: <ul> <li>Lot</li> <li>Typical Lot Dimension</li> <li>Standard</li> <li>Minimum Size</li> <li>Maximum Size</li> </ul> </li> <li>Type/View: <ul> <li>Standard</li> </ul> </li> <li>Maricopa Unif/20</li> <li>Maricopa Unif/20</li> <li>Santa Cruz Elem/K-5</li> </ul>                                                                                                                                                                                                                                                                                                                                                                                                                                                                                                                                                                                                                                                                                                                                                                                                                                                                                                                                                                                                                                                                                                                                                                                                                                                                                                                                                                                                                                                                                                                                                                                                                                                                                                                                  | <ul> <li>Digital Programmable Thermostat<br/>Parking         <ul> <li>Lot</li> <li>6,601 Sqft</li> <li>45.0 x 120.0</li> <li>5,678 Sqft</li> <li>5,252 Sqft</li> <li>8,724 Sqft</li> <li>N/S Lot</li> <li>Districts</li> </ul> </li> </ul>                                                                                                                                                                                                                                                                                                                                                                                                                                                                                                                                                                                                                                                                                                                                                                                                                                                                                                                                                                                                                                                                                                                                                                                                                                                                                                                                                                                                                                                                                                                                                                                                                                                                                                                                                                                                                                                                                     | <ul> <li>1 Three-Quarter Bath</li> <li>Double Sinks</li> <li>Living Areas / Options: <ul> <li>Entry Hall/Foyer</li> </ul> </li> <li>Dining: <ul> <li>Dining in Living Room/Great Room</li> </ul> </li> <li>Kitchen: <ul> <li>Dishwasher</li> <li>Disposal</li> <li>Electric Range/Oven</li> <li>Electric Smooth Cooktop</li> </ul> </li> <li>Laundry: <ul> <li>Room</li> <li>Fireplace(s):</li> <li>Not Available</li> </ul> </li> <li>Exterior Feat</li> <li>Construction: <ul> <li>2x4 Frame</li> </ul> </li> </ul>                                            | <ul> <li>Exhaust Fan</li> <li>Great Room</li> <li>Microwave</li> <li>Pantry</li> <li>Island</li> <li>Granite Tops</li> </ul>                                                    | Great C<br>Dining<br>Kitchen C<br>LOC<br>C = Ce<br>F = Fr | 14'04"×10'10"<br>14'04"×8'00"<br>ation<br>enter<br>ont |
| <ul> <li>Tot Lot</li> <li>Energy/Green Feature</li> <li>Dual Pane Low E Window</li> <li>Garage Door Opener</li> <li>Size: <ul> <li>Lot</li> <li>Typical Lot Dimension</li> <li>Standard</li> <li>Minimum Size</li> <li>Maximum Size</li> </ul> </li> <li>Type/View: <ul> <li>Standard</li> <li>Maricopa Unif/20</li> <li>Maricopa Unif/20</li> <li>Maricopa Unif/20</li> <li>Santa Cruz Elem/K-5</li> <li>Desert Wind MS/6-8</li> </ul> </li> </ul>                                                                                                                                                                                                                                                                                                                                                                                                                                                                                                                                                                                                                                                                                                                                                                                                                                                                                                                                                                                                                                                                                                                                                                                                                                                                                                                                                                                                                                                                                                                                                                                                                                                                            | <ul> <li>Digital Programmable Thermostat<br/>Parking         <ul> <li>Lot</li> <li>6,601 Sqft</li> <li>45.0 x 120.0</li> <li>5,678 Sqft</li> <li>5,252 Sqft</li> <li>8,724 Sqft</li> <li>N/S Lot</li> <li>Districts</li> </ul> </li> </ul>                                                                                                                                                                                                                                                                                                                                                                                                                                                                                                                                                                                                                                                                                                                                                                                                                                                                                                                                                                                                                                                                                                                                                                                                                                                                                                                                                                                                                                                                                                                                                                                                                                                                                                                                                                                                                                                                                     | <ul> <li>1 Three-Quarter Bath</li> <li>Double Sinks</li> <li>Living Areas / Options: <ul> <li>Entry Hall/Foyer</li> </ul> </li> <li>Dining in Living Room/Great Room</li> <li>Kitchen: <ul> <li>Dishwasher</li> <li>Disposal</li> <li>Electric Range/Oven</li> <li>Electric Smooth Cooktop</li> </ul> </li> <li>Laundry: <ul> <li>Room</li> <li>Fireplace(s):</li> <li>Not Available</li> <li>Exterior Feat</li> </ul> </li> <li>Construction: <ul> <li>2x4 Frame</li> <li>Exterior:</li> </ul> </li> </ul>                                                      | <ul> <li>Exhaust Fan</li> <li>Great Room</li> <li>Microwave</li> <li>Pantry</li> <li>Island</li> <li>Granite Tops</li> </ul> atures <ul> <li>Post Tension Foundation</li> </ul> | Great C<br>Dining<br>Kitchen C<br>LOC<br>C = Ce<br>F = Fr | 14'04"×10'10"<br>14'04"×8'00"<br>ation<br>enter<br>ont |
| <ul> <li>Dual Pane Low E Window</li> <li>Garage Door Opener</li> <li>Size: <ul> <li>Lot</li> <li>Typical Lot Dimension</li> <li>Standard</li> <li>Minimum Size</li> <li>Maximum Size</li> </ul> </li> <li>Type/View: <ul> <li>Standard</li> <li>Maricopa Unif/20</li> <li>Maricopa Unif/20</li> <li>Maricopa Unif/20</li> </ul> </li> <li>Santa Cruz Elem/K-5</li> </ul>                                                                                                                                                                                                                                                                                                                                                                                                                                                                                                                                                                                                                                                                                                                                                                                                                                                                                                                                                                                                                                                                                                                                                                                                                                                                                                                                                                                                                                                                                                                                                                                                                                                                                                                                                       | <ul> <li>Digital Programmable Thermostat<br/>Parking         <ul> <li>Lot</li> <li>6,601 Sqft</li> <li>45.0 x 120.0</li> <li>5,678 Sqft</li> <li>5,252 Sqft</li> <li>8,724 Sqft</li> <li>N/S Lot</li> <li>Districts</li> </ul> </li> </ul>                                                                                                                                                                                                                                                                                                                                                                                                                                                                                                                                                                                                                                                                                                                                                                                                                                                                                                                                                                                                                                                                                                                                                                                                                                                                                                                                                                                                                                                                                                                                                                                                                                                                                                                                                                                                                                                                                     | <ul> <li>1 Three-Quarter Bath</li> <li>Double Sinks</li> <li>Living Areas / Options: <ul> <li>Entry Hall/Foyer</li> </ul> </li> <li>Dining in Living Room/Great Room</li> <li>Kitchen: <ul> <li>Dishwasher</li> <li>Disposal</li> <li>Electric Range/Oven</li> <li>Electric Smooth Cooktop</li> </ul> </li> <li>Laundry: <ul> <li>Room</li> </ul> </li> <li>Fireplace(s): <ul> <li>Not Available</li> <li>Exterior Feat</li> </ul> </li> <li>Construction: <ul> <li>2x4 Frame</li> <li>Exterior: <ul> <li>Stucco</li> </ul> </li> </ul></li></ul>                | <ul> <li>Exhaust Fan</li> <li>Great Room</li> <li>Microwave</li> <li>Pantry</li> <li>Island</li> <li>Granite Tops</li> </ul> atures <ul> <li>Post Tension Foundation</li> </ul> | Great C<br>Dining<br>Kitchen C<br>LOC<br>C = Ce<br>F = Fr | 14'04"×10'10"<br>14'04"×8'00"<br>ation<br>enter<br>ont |
| <ul> <li>Tot Lot</li> <li>Energy/Green Feature</li> <li>Dual Pane Low E Window</li> <li>Garage Door Opener</li> <li>Size: <ul> <li>Lot</li> <li>Typical Lot Dimension</li> <li>Standard</li> <li>Minimum Size</li> <li>Maximum Size</li> </ul> </li> <li>Type/View: <ul> <li>Standard</li> <li>Maricopa Unif/20</li> <li>Maricopa Unif/20</li> <li>Maricopa Unif/20</li> </ul> </li> <li>Santa Cruz Elem/K-5</li> <li>Desert Wind MS/6-8</li> </ul>                                                                                                                                                                                                                                                                                                                                                                                                                                                                                                                                                                                                                                                                                                                                                                                                                                                                                                                                                                                                                                                                                                                                                                                                                                                                                                                                                                                                                                                                                                                                                                                                                                                                            | <ul> <li>Digital Programmable Thermostat<br/>Parking         <ul> <li>Lot</li> <li>6,601 Sqft</li> <li>45.0 x 120.0</li> <li>5,678 Sqft</li> <li>5,252 Sqft</li> <li>8,724 Sqft</li> <li>N/S Lot</li> <li>Districts</li> </ul> </li> </ul>                                                                                                                                                                                                                                                                                                                                                                                                                                                                                                                                                                                                                                                                                                                                                                                                                                                                                                                                                                                                                                                                                                                                                                                                                                                                                                                                                                                                                                                                                                                                                                                                                                                                                                                                                                                                                                                                                     | <ul> <li>1 Three-Quarter Bath</li> <li>Double Sinks</li> <li>Living Areas / Options: <ul> <li>Entry Hall/Foyer</li> </ul> </li> <li>Dining in Living Room/Great Room</li> <li>Kitchen: <ul> <li>Dishwasher</li> <li>Disposal</li> <li>Electric Range/Oven</li> <li>Electric Smooth Cooktop</li> </ul> </li> <li>Laundry: <ul> <li>Room</li> </ul> </li> <li>Fireplace(s): <ul> <li>Not Available</li> <li>Exterior Feat</li> </ul> </li> <li>Construction: <ul> <li>2x4 Frame</li> <li>Exterior: <ul> <li>Stucco</li> <li>Roof:</li> </ul> </li> </ul></li></ul> | <ul> <li>Exhaust Fan</li> <li>Great Room</li> <li>Microwave</li> <li>Pantry</li> <li>Island</li> <li>Granite Tops</li> </ul> atures <ul> <li>Post Tension Foundation</li> </ul> | Great C<br>Dining<br>Kitchen C<br>LOC<br>C = Ce<br>F = Fr | 14'04"×10'10"<br>14'04"×8'00"<br>ation<br>enter<br>ont |