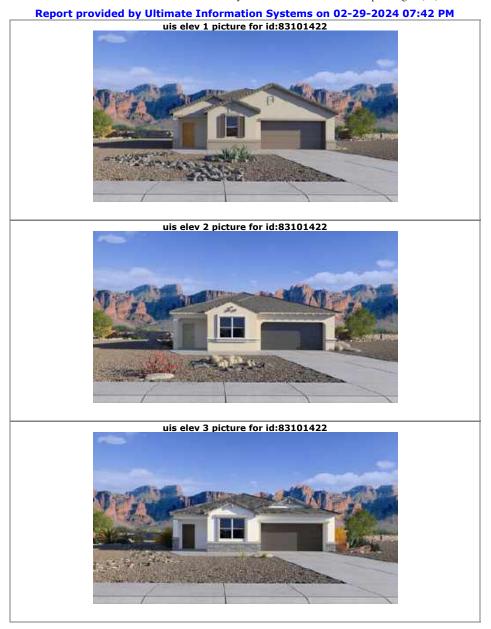

#### Report provided by Ultimate Information Systems on 02-29-2024 07:42 PM

|                                                                                                                                                                                                                                                                                                                                                                                                                                                                                                                                                                                                                                                                                                                                                                                                                                                                                                                                                                                                                                                                                                                                                                                                                                                                                                                                                                                                                                                                                                                                                                                                                                                                                                                                                                                                                                                                                                                                                                                                                                                                                                                                | <b>ID:</b> 1630                                                                                                                                                                                                                                                                                                                                                                                                                                                                                                                                                                                                                                                                                                                                                                                                                                                                                                                                                                                                                                                                                                                                                                                                                                                                                                                                                                                                                                                                                                                                                                                                                                                                                                                                                                                                                                                                                                                                                                                                                                                                                                                | 0687953 Single Family Detached                                                                                                                                                                                                                                                                                                                                                                                                                                                                                                                                   | Spec                                                                                                                                                                            | :                                                         | \$299,990                                              |
|--------------------------------------------------------------------------------------------------------------------------------------------------------------------------------------------------------------------------------------------------------------------------------------------------------------------------------------------------------------------------------------------------------------------------------------------------------------------------------------------------------------------------------------------------------------------------------------------------------------------------------------------------------------------------------------------------------------------------------------------------------------------------------------------------------------------------------------------------------------------------------------------------------------------------------------------------------------------------------------------------------------------------------------------------------------------------------------------------------------------------------------------------------------------------------------------------------------------------------------------------------------------------------------------------------------------------------------------------------------------------------------------------------------------------------------------------------------------------------------------------------------------------------------------------------------------------------------------------------------------------------------------------------------------------------------------------------------------------------------------------------------------------------------------------------------------------------------------------------------------------------------------------------------------------------------------------------------------------------------------------------------------------------------------------------------------------------------------------------------------------------|--------------------------------------------------------------------------------------------------------------------------------------------------------------------------------------------------------------------------------------------------------------------------------------------------------------------------------------------------------------------------------------------------------------------------------------------------------------------------------------------------------------------------------------------------------------------------------------------------------------------------------------------------------------------------------------------------------------------------------------------------------------------------------------------------------------------------------------------------------------------------------------------------------------------------------------------------------------------------------------------------------------------------------------------------------------------------------------------------------------------------------------------------------------------------------------------------------------------------------------------------------------------------------------------------------------------------------------------------------------------------------------------------------------------------------------------------------------------------------------------------------------------------------------------------------------------------------------------------------------------------------------------------------------------------------------------------------------------------------------------------------------------------------------------------------------------------------------------------------------------------------------------------------------------------------------------------------------------------------------------------------------------------------------------------------------------------------------------------------------------------------|------------------------------------------------------------------------------------------------------------------------------------------------------------------------------------------------------------------------------------------------------------------------------------------------------------------------------------------------------------------------------------------------------------------------------------------------------------------------------------------------------------------------------------------------------------------|---------------------------------------------------------------------------------------------------------------------------------------------------------------------------------|-----------------------------------------------------------|--------------------------------------------------------|
|                                                                                                                                                                                                                                                                                                                                                                                                                                                                                                                                                                                                                                                                                                                                                                                                                                                                                                                                                                                                                                                                                                                                                                                                                                                                                                                                                                                                                                                                                                                                                                                                                                                                                                                                                                                                                                                                                                                                                                                                                                                                                                                                |                                                                                                                                                                                                                                                                                                                                                                                                                                                                                                                                                                                                                                                                                                                                                                                                                                                                                                                                                                                                                                                                                                                                                                                                                                                                                                                                                                                                                                                                                                                                                                                                                                                                                                                                                                                                                                                                                                                                                                                                                                                                                                                                |                                                                                                                                                                                                                                                                                                                                                                                                                                                                                                                                                                  | Levels                                                                                                                                                                          | 1                                                         |                                                        |
|                                                                                                                                                                                                                                                                                                                                                                                                                                                                                                                                                                                                                                                                                                                                                                                                                                                                                                                                                                                                                                                                                                                                                                                                                                                                                                                                                                                                                                                                                                                                                                                                                                                                                                                                                                                                                                                                                                                                                                                                                                                                                                                                |                                                                                                                                                                                                                                                                                                                                                                                                                                                                                                                                                                                                                                                                                                                                                                                                                                                                                                                                                                                                                                                                                                                                                                                                                                                                                                                                                                                                                                                                                                                                                                                                                                                                                                                                                                                                                                                                                                                                                                                                                                                                                                                                | David Van Assche                                                                                                                                                                                                                                                                                                                                                                                                                                                                                                                                                 | Bedrooms                                                                                                                                                                        | 3                                                         |                                                        |
| - est                                                                                                                                                                                                                                                                                                                                                                                                                                                                                                                                                                                                                                                                                                                                                                                                                                                                                                                                                                                                                                                                                                                                                                                                                                                                                                                                                                                                                                                                                                                                                                                                                                                                                                                                                                                                                                                                                                                                                                                                                                                                                                                          |                                                                                                                                                                                                                                                                                                                                                                                                                                                                                                                                                                                                                                                                                                                                                                                                                                                                                                                                                                                                                                                                                                                                                                                                                                                                                                                                                                                                                                                                                                                                                                                                                                                                                                                                                                                                                                                                                                                                                                                                                                                                                                                                | My Home Group Real Estate                                                                                                                                                                                                                                                                                                                                                                                                                                                                                                                                        | Baths                                                                                                                                                                           | 1 3/4                                                     | 1                                                      |
|                                                                                                                                                                                                                                                                                                                                                                                                                                                                                                                                                                                                                                                                                                                                                                                                                                                                                                                                                                                                                                                                                                                                                                                                                                                                                                                                                                                                                                                                                                                                                                                                                                                                                                                                                                                                                                                                                                                                                                                                                                                                                                                                |                                                                                                                                                                                                                                                                                                                                                                                                                                                                                                                                                                                                                                                                                                                                                                                                                                                                                                                                                                                                                                                                                                                                                                                                                                                                                                                                                                                                                                                                                                                                                                                                                                                                                                                                                                                                                                                                                                                                                                                                                                                                                                                                | 480-470-1707 480-470-1707                                                                                                                                                                                                                                                                                                                                                                                                                                                                                                                                        | Parking                                                                                                                                                                         | 2G                                                        | -                                                      |
|                                                                                                                                                                                                                                                                                                                                                                                                                                                                                                                                                                                                                                                                                                                                                                                                                                                                                                                                                                                                                                                                                                                                                                                                                                                                                                                                                                                                                                                                                                                                                                                                                                                                                                                                                                                                                                                                                                                                                                                                                                                                                                                                |                                                                                                                                                                                                                                                                                                                                                                                                                                                                                                                                                                                                                                                                                                                                                                                                                                                                                                                                                                                                                                                                                                                                                                                                                                                                                                                                                                                                                                                                                                                                                                                                                                                                                                                                                                                                                                                                                                                                                                                                                                                                                                                                | Website www.PhoenixAreaHome.com                                                                                                                                                                                                                                                                                                                                                                                                                                                                                                                                  | Sqft                                                                                                                                                                            | 1,53                                                      | 6                                                      |
|                                                                                                                                                                                                                                                                                                                                                                                                                                                                                                                                                                                                                                                                                                                                                                                                                                                                                                                                                                                                                                                                                                                                                                                                                                                                                                                                                                                                                                                                                                                                                                                                                                                                                                                                                                                                                                                                                                                                                                                                                                                                                                                                |                                                                                                                                                                                                                                                                                                                                                                                                                                                                                                                                                                                                                                                                                                                                                                                                                                                                                                                                                                                                                                                                                                                                                                                                                                                                                                                                                                                                                                                                                                                                                                                                                                                                                                                                                                                                                                                                                                                                                                                                                                                                                                                                | David@PhoenixAreaHome.com                                                                                                                                                                                                                                                                                                                                                                                                                                                                                                                                        | Lot Included                                                                                                                                                                    | Y                                                         |                                                        |
| REAL PROPERTY OF THE PARTY OF T |                                                                                                                                                                                                                                                                                                                                                                                                                                                                                                                                                                                                                                                                                                                                                                                                                                                                                                                                                                                                                                                                                                                                                                                                                                                                                                                                                                                                                                                                                                                                                                                                                                                                                                                                                                                                                                                                                                                                                                                                                                                                                                                                |                                                                                                                                                                                                                                                                                                                                                                                                                                                                                                                                                                  | Lot Premium                                                                                                                                                                     |                                                           | ded, if any                                            |
|                                                                                                                                                                                                                                                                                                                                                                                                                                                                                                                                                                                                                                                                                                                                                                                                                                                                                                                                                                                                                                                                                                                                                                                                                                                                                                                                                                                                                                                                                                                                                                                                                                                                                                                                                                                                                                                                                                                                                                                                                                                                                                                                |                                                                                                                                                                                                                                                                                                                                                                                                                                                                                                                                                                                                                                                                                                                                                                                                                                                                                                                                                                                                                                                                                                                                                                                                                                                                                                                                                                                                                                                                                                                                                                                                                                                                                                                                                                                                                                                                                                                                                                                                                                                                                                                                |                                                                                                                                                                                                                                                                                                                                                                                                                                                                                                                                                                  | Sub Plan Price Ra<br>Sub Plan Sqft Rar                                                                                                                                          |                                                           | \$440,990<br>8 - 2,434                                 |
| California ( 199                                                                                                                                                                                                                                                                                                                                                                                                                                                                                                                                                                                                                                                                                                                                                                                                                                                                                                                                                                                                                                                                                                                                                                                                                                                                                                                                                                                                                                                                                                                                                                                                                                                                                                                                                                                                                                                                                                                                                                                                                                                                                                               | and the second se                                                                                                                                                                                                                                                                                                                                                                                                                                                                                                                                                                                                                                                                                                                                                                                                                                                                                                                                                                                                                                                                                                                                                                                                                                                                                                                                                                                                                            |                                                                                                                                                                                                                                                                                                                                                                                                                                                                                                                                                                  | Last Updated                                                                                                                                                                    | -                                                         | : 02/26/2024                                           |
| TTA DATA                                                                                                                                                                                                                                                                                                                                                                                                                                                                                                                                                                                                                                                                                                                                                                                                                                                                                                                                                                                                                                                                                                                                                                                                                                                                                                                                                                                                                                                                                                                                                                                                                                                                                                                                                                                                                                                                                                                                                                                                                                                                                                                       | and the second s |                                                                                                                                                                                                                                                                                                                                                                                                                                                                                                                                                                  | Association Fee                                                                                                                                                                 | 91.00 Paic                                                |                                                        |
|                                                                                                                                                                                                                                                                                                                                                                                                                                                                                                                                                                                                                                                                                                                                                                                                                                                                                                                                                                                                                                                                                                                                                                                                                                                                                                                                                                                                                                                                                                                                                                                                                                                                                                                                                                                                                                                                                                                                                                                                                                                                                                                                | the second                                                                                                                                                                                                                                                                                                                                                                                                                                                                                                                                                                                                                                                                                                                                                                                                                                                                                                                                                                                                                                                                                                                                                                                                                                                                                                                                                                                                                                                                                                                                                                                                                                                                                                                                                                                                                                                                                                                                                                                                                                                                                                                     |                                                                                                                                                                                                                                                                                                                                                                                                                                                                                                                                                                  | Association Fee                                                                                                                                                                 | Paic                                                      | ,                                                      |
| Maricopa, AZ 85138                                                                                                                                                                                                                                                                                                                                                                                                                                                                                                                                                                                                                                                                                                                                                                                                                                                                                                                                                                                                                                                                                                                                                                                                                                                                                                                                                                                                                                                                                                                                                                                                                                                                                                                                                                                                                                                                                                                                                                                                                                                                                                             |                                                                                                                                                                                                                                                                                                                                                                                                                                                                                                                                                                                                                                                                                                                                                                                                                                                                                                                                                                                                                                                                                                                                                                                                                                                                                                                                                                                                                                                                                                                                                                                                                                                                                                                                                                                                                                                                                                                                                                                                                                                                                                                                |                                                                                                                                                                                                                                                                                                                                                                                                                                                                                                                                                                  |                                                                                                                                                                                 |                                                           |                                                        |
| Included • Covered Pat                                                                                                                                                                                                                                                                                                                                                                                                                                                                                                                                                                                                                                                                                                                                                                                                                                                                                                                                                                                                                                                                                                                                                                                                                                                                                                                                                                                                                                                                                                                                                                                                                                                                                                                                                                                                                                                                                                                                                                                                                                                                                                         | io• Front Landscaping                                                                                                                                                                                                                                                                                                                                                                                                                                                                                                                                                                                                                                                                                                                                                                                                                                                                                                                                                                                                                                                                                                                                                                                                                                                                                                                                                                                                                                                                                                                                                                                                                                                                                                                                                                                                                                                                                                                                                                                                                                                                                                          |                                                                                                                                                                                                                                                                                                                                                                                                                                                                                                                                                                  |                                                                                                                                                                                 |                                                           | ncy 02/27/2024                                         |
| Choice of                                                                                                                                                                                                                                                                                                                                                                                                                                                                                                                                                                                                                                                                                                                                                                                                                                                                                                                                                                                                                                                                                                                                                                                                                                                                                                                                                                                                                                                                                                                                                                                                                                                                                                                                                                                                                                                                                                                                                                                                                                                                                                                      |                                                                                                                                                                                                                                                                                                                                                                                                                                                                                                                                                                                                                                                                                                                                                                                                                                                                                                                                                                                                                                                                                                                                                                                                                                                                                                                                                                                                                                                                                                                                                                                                                                                                                                                                                                                                                                                                                                                                                                                                                                                                                                                                |                                                                                                                                                                                                                                                                                                                                                                                                                                                                                                                                                                  |                                                                                                                                                                                 | Possession                                                | Move-In<br>Ready                                       |
| Spec The kitchen in<br>Remarks watering syste                                                                                                                                                                                                                                                                                                                                                                                                                                                                                                                                                                                                                                                                                                                                                                                                                                                                                                                                                                                                                                                                                                                                                                                                                                                                                                                                                                                                                                                                                                                                                                                                                                                                                                                                                                                                                                                                                                                                                                                                                                                                                  | cludes an electric range/oven and grani<br>em.                                                                                                                                                                                                                                                                                                                                                                                                                                                                                                                                                                                                                                                                                                                                                                                                                                                                                                                                                                                                                                                                                                                                                                                                                                                                                                                                                                                                                                                                                                                                                                                                                                                                                                                                                                                                                                                                                                                                                                                                                                                                                 | te countertops. Low-maintenance fror                                                                                                                                                                                                                                                                                                                                                                                                                                                                                                                             | nt yard landscaping with a                                                                                                                                                      | Leaseback<br>Lock Box                                     | Ready                                                  |
| Subo                                                                                                                                                                                                                                                                                                                                                                                                                                                                                                                                                                                                                                                                                                                                                                                                                                                                                                                                                                                                                                                                                                                                                                                                                                                                                                                                                                                                                                                                                                                                                                                                                                                                                                                                                                                                                                                                                                                                                                                                                                                                                                                           | division Features                                                                                                                                                                                                                                                                                                                                                                                                                                                                                                                                                                                                                                                                                                                                                                                                                                                                                                                                                                                                                                                                                                                                                                                                                                                                                                                                                                                                                                                                                                                                                                                                                                                                                                                                                                                                                                                                                                                                                                                                                                                                                                              | Interior Fea                                                                                                                                                                                                                                                                                                                                                                                                                                                                                                                                                     | atures                                                                                                                                                                          | Room / Lo                                                 | cation / Sizes                                         |
| General:                                                                                                                                                                                                                                                                                                                                                                                                                                                                                                                                                                                                                                                                                                                                                                                                                                                                                                                                                                                                                                                                                                                                                                                                                                                                                                                                                                                                                                                                                                                                                                                                                                                                                                                                                                                                                                                                                                                                                                                                                                                                                                                       |                                                                                                                                                                                                                                                                                                                                                                                                                                                                                                                                                                                                                                                                                                                                                                                                                                                                                                                                                                                                                                                                                                                                                                                                                                                                                                                                                                                                                                                                                                                                                                                                                                                                                                                                                                                                                                                                                                                                                                                                                                                                                                                                | Master Bedroom Amenities:                                                                                                                                                                                                                                                                                                                                                                                                                                                                                                                                        |                                                                                                                                                                                 | Master R                                                  | 14'07"x15'06"                                          |
| <ul> <li>Association Fee</li> </ul>                                                                                                                                                                                                                                                                                                                                                                                                                                                                                                                                                                                                                                                                                                                                                                                                                                                                                                                                                                                                                                                                                                                                                                                                                                                                                                                                                                                                                                                                                                                                                                                                                                                                                                                                                                                                                                                                                                                                                                                                                                                                                            | <ul> <li>Master Plan/Planned Community</li> </ul>                                                                                                                                                                                                                                                                                                                                                                                                                                                                                                                                                                                                                                                                                                                                                                                                                                                                                                                                                                                                                                                                                                                                                                                                                                                                                                                                                                                                                                                                                                                                                                                                                                                                                                                                                                                                                                                                                                                                                                                                                                                                              | <ul> <li>Walk-In Closet</li> </ul>                                                                                                                                                                                                                                                                                                                                                                                                                                                                                                                               |                                                                                                                                                                                 | 2 Bed                                                     | 12'03"x10'00"                                          |
|                                                                                                                                                                                                                                                                                                                                                                                                                                                                                                                                                                                                                                                                                                                                                                                                                                                                                                                                                                                                                                                                                                                                                                                                                                                                                                                                                                                                                                                                                                                                                                                                                                                                                                                                                                                                                                                                                                                                                                                                                                                                                                                                |                                                                                                                                                                                                                                                                                                                                                                                                                                                                                                                                                                                                                                                                                                                                                                                                                                                                                                                                                                                                                                                                                                                                                                                                                                                                                                                                                                                                                                                                                                                                                                                                                                                                                                                                                                                                                                                                                                                                                                                                                                                                                                                                |                                                                                                                                                                                                                                                                                                                                                                                                                                                                                                                                                                  |                                                                                                                                                                                 |                                                           |                                                        |
| Outdoor:                                                                                                                                                                                                                                                                                                                                                                                                                                                                                                                                                                                                                                                                                                                                                                                                                                                                                                                                                                                                                                                                                                                                                                                                                                                                                                                                                                                                                                                                                                                                                                                                                                                                                                                                                                                                                                                                                                                                                                                                                                                                                                                       |                                                                                                                                                                                                                                                                                                                                                                                                                                                                                                                                                                                                                                                                                                                                                                                                                                                                                                                                                                                                                                                                                                                                                                                                                                                                                                                                                                                                                                                                                                                                                                                                                                                                                                                                                                                                                                                                                                                                                                                                                                                                                                                                | Master Bath Amenities:                                                                                                                                                                                                                                                                                                                                                                                                                                                                                                                                           |                                                                                                                                                                                 | 3 Bed                                                     | 10'11"x10'00"                                          |
|                                                                                                                                                                                                                                                                                                                                                                                                                                                                                                                                                                                                                                                                                                                                                                                                                                                                                                                                                                                                                                                                                                                                                                                                                                                                                                                                                                                                                                                                                                                                                                                                                                                                                                                                                                                                                                                                                                                                                                                                                                                                                                                                |                                                                                                                                                                                                                                                                                                                                                                                                                                                                                                                                                                                                                                                                                                                                                                                                                                                                                                                                                                                                                                                                                                                                                                                                                                                                                                                                                                                                                                                                                                                                                                                                                                                                                                                                                                                                                                                                                                                                                                                                                                                                                                                                | <ul><li>Master Bath Amenities:</li><li>1 Three-Quarter Bath</li></ul>                                                                                                                                                                                                                                                                                                                                                                                                                                                                                            | • Enclosed Water Closet                                                                                                                                                         |                                                           | 10'11"x10'00"<br>14'04"x10'10"                         |
|                                                                                                                                                                                                                                                                                                                                                                                                                                                                                                                                                                                                                                                                                                                                                                                                                                                                                                                                                                                                                                                                                                                                                                                                                                                                                                                                                                                                                                                                                                                                                                                                                                                                                                                                                                                                                                                                                                                                                                                                                                                                                                                                | es:                                                                                                                                                                                                                                                                                                                                                                                                                                                                                                                                                                                                                                                                                                                                                                                                                                                                                                                                                                                                                                                                                                                                                                                                                                                                                                                                                                                                                                                                                                                                                                                                                                                                                                                                                                                                                                                                                                                                                                                                                                                                                                                            |                                                                                                                                                                                                                                                                                                                                                                                                                                                                                                                                                                  | <ul><li>Enclosed Water Closet</li><li>Exhaust Fan</li></ul>                                                                                                                     | Great C                                                   | 14'04"x10'10"                                          |
| • Tot Lot<br>Energy/Green Feature                                                                                                                                                                                                                                                                                                                                                                                                                                                                                                                                                                                                                                                                                                                                                                                                                                                                                                                                                                                                                                                                                                                                                                                                                                                                                                                                                                                                                                                                                                                                                                                                                                                                                                                                                                                                                                                                                                                                                                                                                                                                                              | es:<br>w • Digital Programmable Thermostat                                                                                                                                                                                                                                                                                                                                                                                                                                                                                                                                                                                                                                                                                                                                                                                                                                                                                                                                                                                                                                                                                                                                                                                                                                                                                                                                                                                                                                                                                                                                                                                                                                                                                                                                                                                                                                                                                                                                                                                                                                                                                     | • 1 Three-Quarter Bath                                                                                                                                                                                                                                                                                                                                                                                                                                                                                                                                           |                                                                                                                                                                                 | Great C<br>Dining                                         |                                                        |
| • Tot Lot<br>Energy/Green Feature                                                                                                                                                                                                                                                                                                                                                                                                                                                                                                                                                                                                                                                                                                                                                                                                                                                                                                                                                                                                                                                                                                                                                                                                                                                                                                                                                                                                                                                                                                                                                                                                                                                                                                                                                                                                                                                                                                                                                                                                                                                                                              |                                                                                                                                                                                                                                                                                                                                                                                                                                                                                                                                                                                                                                                                                                                                                                                                                                                                                                                                                                                                                                                                                                                                                                                                                                                                                                                                                                                                                                                                                                                                                                                                                                                                                                                                                                                                                                                                                                                                                                                                                                                                                                                                | <ul><li>1 Three-Quarter Bath</li><li>Double Sinks</li></ul>                                                                                                                                                                                                                                                                                                                                                                                                                                                                                                      |                                                                                                                                                                                 | Great C                                                   | 14'04"x10'10"                                          |
| • Tot Lot<br>Energy/Green Feature                                                                                                                                                                                                                                                                                                                                                                                                                                                                                                                                                                                                                                                                                                                                                                                                                                                                                                                                                                                                                                                                                                                                                                                                                                                                                                                                                                                                                                                                                                                                                                                                                                                                                                                                                                                                                                                                                                                                                                                                                                                                                              | • Digital Programmable Thermostat                                                                                                                                                                                                                                                                                                                                                                                                                                                                                                                                                                                                                                                                                                                                                                                                                                                                                                                                                                                                                                                                                                                                                                                                                                                                                                                                                                                                                                                                                                                                                                                                                                                                                                                                                                                                                                                                                                                                                                                                                                                                                              | <ul> <li>1 Three-Quarter Bath</li> <li>Double Sinks</li> <li>Living Areas / Options:</li> </ul>                                                                                                                                                                                                                                                                                                                                                                                                                                                                  | • Exhaust Fan                                                                                                                                                                   | Great C<br>Dining                                         | 14'04"x10'10"                                          |
| Tot Lot     Energy/Green Feature     Dual Pane Low E Window                                                                                                                                                                                                                                                                                                                                                                                                                                                                                                                                                                                                                                                                                                                                                                                                                                                                                                                                                                                                                                                                                                                                                                                                                                                                                                                                                                                                                                                                                                                                                                                                                                                                                                                                                                                                                                                                                                                                                                                                                                                                    | • Digital Programmable Thermostat                                                                                                                                                                                                                                                                                                                                                                                                                                                                                                                                                                                                                                                                                                                                                                                                                                                                                                                                                                                                                                                                                                                                                                                                                                                                                                                                                                                                                                                                                                                                                                                                                                                                                                                                                                                                                                                                                                                                                                                                                                                                                              | <ul> <li>1 Three-Quarter Bath</li> <li>Double Sinks</li> <li>Living Areas / Options:</li> <li>Entry Hall/Foyer</li> </ul>                                                                                                                                                                                                                                                                                                                                                                                                                                        | <ul><li>Exhaust Fan</li><li>Great Room</li></ul>                                                                                                                                | Great C<br>Dining<br>Kitchen C                            | 14'04"x10'10"<br>14'04"x8'00"                          |
| <ul> <li>Tot Lot</li> <li>Energy/Green Feature</li> <li>Dual Pane Low E Window</li> <li>Garage Door Opener</li> </ul>                                                                                                                                                                                                                                                                                                                                                                                                                                                                                                                                                                                                                                                                                                                                                                                                                                                                                                                                                                                                                                                                                                                                                                                                                                                                                                                                                                                                                                                                                                                                                                                                                                                                                                                                                                                                                                                                                                                                                                                                          | <ul> <li>Digital Programmable Thermostat</li> <li>Parking</li> </ul>                                                                                                                                                                                                                                                                                                                                                                                                                                                                                                                                                                                                                                                                                                                                                                                                                                                                                                                                                                                                                                                                                                                                                                                                                                                                                                                                                                                                                                                                                                                                                                                                                                                                                                                                                                                                                                                                                                                                                                                                                                                           | <ul> <li>1 Three-Quarter Bath</li> <li>Double Sinks</li> <li>Living Areas / Options:</li> <li>Entry Hall/Foyer</li> <li>Dining:</li> </ul>                                                                                                                                                                                                                                                                                                                                                                                                                       | <ul><li>Exhaust Fan</li><li>Great Room</li></ul>                                                                                                                                | Great C<br>Dining<br>Kitchen C                            | 14'04"x10'10"<br>14'04"x8'00"<br>ation                 |
| Tot Lot Energy/Green Feature Dual Pane Low E Windor Garage Door Opener Size:                                                                                                                                                                                                                                                                                                                                                                                                                                                                                                                                                                                                                                                                                                                                                                                                                                                                                                                                                                                                                                                                                                                                                                                                                                                                                                                                                                                                                                                                                                                                                                                                                                                                                                                                                                                                                                                                                                                                                                                                                                                   | <ul> <li>Digital Programmable Thermostat</li> <li>Parking</li> <li>Lot</li> </ul>                                                                                                                                                                                                                                                                                                                                                                                                                                                                                                                                                                                                                                                                                                                                                                                                                                                                                                                                                                                                                                                                                                                                                                                                                                                                                                                                                                                                                                                                                                                                                                                                                                                                                                                                                                                                                                                                                                                                                                                                                                              | <ul> <li>1 Three-Quarter Bath</li> <li>Double Sinks</li> <li>Living Areas / Options:</li> <li>Entry Hall/Foyer</li> <li>Dining:</li> <li>Dining in Living Room/Great Room</li> </ul>                                                                                                                                                                                                                                                                                                                                                                             | <ul><li>Exhaust Fan</li><li>Great Room</li></ul>                                                                                                                                | Great C<br>Dining<br>Kitchen C<br>LOC<br>C = Ce           | 14'04"×10'10"<br>14'04"×8'00"<br>ation                 |
| <ul> <li>Tot Lot</li> <li>Energy/Green Feature</li> <li>Dual Pane Low E Window</li> <li>Garage Door Opener</li> <li>Size:</li> <li>Lot</li> </ul>                                                                                                                                                                                                                                                                                                                                                                                                                                                                                                                                                                                                                                                                                                                                                                                                                                                                                                                                                                                                                                                                                                                                                                                                                                                                                                                                                                                                                                                                                                                                                                                                                                                                                                                                                                                                                                                                                                                                                                              | <ul> <li>Digital Programmable Thermostat</li> <li>Parking</li> </ul>                                                                                                                                                                                                                                                                                                                                                                                                                                                                                                                                                                                                                                                                                                                                                                                                                                                                                                                                                                                                                                                                                                                                                                                                                                                                                                                                                                                                                                                                                                                                                                                                                                                                                                                                                                                                                                                                                                                                                                                                                                                           | <ul> <li>1 Three-Quarter Bath</li> <li>Double Sinks</li> <li>Living Areas / Options:</li> <li>Entry Hall/Foyer</li> <li>Dining:</li> <li>Dining in Living Room/Great Room</li> <li>Kitchen:</li> </ul>                                                                                                                                                                                                                                                                                                                                                           | • Exhaust Fan<br>• Great Room                                                                                                                                                   | Great C<br>Dining<br>Kitchen C<br>LOC<br>C = Ce<br>F = Fr | 14'04"×10'10"<br>14'04"×8'00"<br>ation<br>enter<br>ont |
| <ul> <li>Tot Lot</li> <li>Energy/Green Feature</li> <li>Dual Pane Low E Window</li> <li>Garage Door Opener</li> <li>Size:</li> <li>Lot</li> <li>Typical Lot Dimension</li> </ul>                                                                                                                                                                                                                                                                                                                                                                                                                                                                                                                                                                                                                                                                                                                                                                                                                                                                                                                                                                                                                                                                                                                                                                                                                                                                                                                                                                                                                                                                                                                                                                                                                                                                                                                                                                                                                                                                                                                                               | <ul> <li>Digital Programmable Thermostat</li> <li>Parking</li> <li>Lot</li> <li>6,601 Sqft</li> </ul>                                                                                                                                                                                                                                                                                                                                                                                                                                                                                                                                                                                                                                                                                                                                                                                                                                                                                                                                                                                                                                                                                                                                                                                                                                                                                                                                                                                                                                                                                                                                                                                                                                                                                                                                                                                                                                                                                                                                                                                                                          | <ul> <li>1 Three-Quarter Bath</li> <li>Double Sinks</li> <li>Living Areas / Options:</li> <li>Entry Hall/Foyer</li> <li>Dining in Living Room/Great Room</li> <li>Kitchen:</li> <li>Dishwasher</li> <li>Disposal</li> <li>Electric Range/Oven</li> </ul>                                                                                                                                                                                                                                                                                                         | Exhaust Fan     Great Room     Microwave                                                                                                                                        | Great C<br>Dining<br>Kitchen C<br>LOC<br>C = Ce           | 14'04"×10'10"<br>14'04"×8'00"<br>ation<br>enter<br>ont |
| <ul> <li>Tot Lot</li> <li>Energy/Green Feature</li> <li>Dual Pane Low E Window</li> <li>Garage Door Opener</li> <li>Size:</li> <li>Lot</li> <li>Typical Lot Dimension</li> <li>Standard</li> </ul>                                                                                                                                                                                                                                                                                                                                                                                                                                                                                                                                                                                                                                                                                                                                                                                                                                                                                                                                                                                                                                                                                                                                                                                                                                                                                                                                                                                                                                                                                                                                                                                                                                                                                                                                                                                                                                                                                                                             | <ul> <li>Digital Programmable Thermostat</li> <li>Parking</li> <li>Lot</li> <li>6,601 Sqft</li> <li>45.0 x 120.0</li> </ul>                                                                                                                                                                                                                                                                                                                                                                                                                                                                                                                                                                                                                                                                                                                                                                                                                                                                                                                                                                                                                                                                                                                                                                                                                                                                                                                                                                                                                                                                                                                                                                                                                                                                                                                                                                                                                                                                                                                                                                                                    | <ul> <li>1 Three-Quarter Bath</li> <li>Double Sinks</li> <li>Living Areas / Options:</li> <li>Entry Hall/Foyer</li> <li>Dining:</li> <li>Dining in Living Room/Great Room</li> <li>Kitchen:</li> <li>Dishwasher</li> <li>Disposal</li> </ul>                                                                                                                                                                                                                                                                                                                     | <ul> <li>Exhaust Fan</li> <li>Great Room</li> <li>Microwave</li> <li>Pantry</li> </ul>                                                                                          | Great C<br>Dining<br>Kitchen C<br>LOC<br>C = Ce<br>F = Fr | 14'04"×10'10"<br>14'04"×8'00"<br>ation<br>enter<br>ont |
| <ul> <li>Tot Lot</li> <li>Energy/Green Feature</li> <li>Dual Pane Low E Window</li> <li>Garage Door Opener</li> <li>Size:</li> <li>Lot</li> <li>Typical Lot Dimension</li> <li>Standard</li> </ul>                                                                                                                                                                                                                                                                                                                                                                                                                                                                                                                                                                                                                                                                                                                                                                                                                                                                                                                                                                                                                                                                                                                                                                                                                                                                                                                                                                                                                                                                                                                                                                                                                                                                                                                                                                                                                                                                                                                             | <ul> <li>Digital Programmable Thermostat</li> <li>Parking</li> <li>Lot</li> <li>6,601 Sqft</li> <li>45.0 x 120.0</li> <li>5,678 Sqft</li> </ul>                                                                                                                                                                                                                                                                                                                                                                                                                                                                                                                                                                                                                                                                                                                                                                                                                                                                                                                                                                                                                                                                                                                                                                                                                                                                                                                                                                                                                                                                                                                                                                                                                                                                                                                                                                                                                                                                                                                                                                                | <ul> <li>1 Three-Quarter Bath</li> <li>Double Sinks</li> <li>Living Areas / Options:</li> <li>Entry Hall/Foyer</li> <li>Dining in Living Room/Great Room</li> <li>Kitchen:</li> <li>Dishwasher</li> <li>Disposal</li> <li>Electric Range/Oven</li> </ul>                                                                                                                                                                                                                                                                                                         | <ul> <li>Exhaust Fan</li> <li>Great Room</li> <li>Microwave</li> <li>Pantry</li> <li>Island</li> </ul>                                                                          | Great C<br>Dining<br>Kitchen C<br>LOC<br>C = Ce<br>F = Fr | 14'04"×10'10"<br>14'04"×8'00"<br>ation<br>enter<br>ont |
| <ul> <li>Tot Lot</li> <li>Energy/Green Feature</li> <li>Dual Pane Low E Window</li> <li>Garage Door Opener</li> <li>Size:</li> <li>Lot</li> <li>Typical Lot Dimension</li> <li>Standard</li> <li>Minimum Size</li> <li>Maximum Size</li> </ul>                                                                                                                                                                                                                                                                                                                                                                                                                                                                                                                                                                                                                                                                                                                                                                                                                                                                                                                                                                                                                                                                                                                                                                                                                                                                                                                                                                                                                                                                                                                                                                                                                                                                                                                                                                                                                                                                                 | <ul> <li>Digital Programmable Thermostat<br/>Parking</li> <li>Lot</li> <li>6,601 Sqft</li> <li>45.0 x 120.0</li> <li>5,678 Sqft</li> <li>5,252 Sqft</li> </ul>                                                                                                                                                                                                                                                                                                                                                                                                                                                                                                                                                                                                                                                                                                                                                                                                                                                                                                                                                                                                                                                                                                                                                                                                                                                                                                                                                                                                                                                                                                                                                                                                                                                                                                                                                                                                                                                                                                                                                                 | <ul> <li>1 Three-Quarter Bath</li> <li>Double Sinks</li> <li>Living Areas / Options:</li> <li>Entry Hall/Foyer</li> <li>Dining:</li> <li>Dining in Living Room/Great Room</li> <li>Kitchen:</li> <li>Dishwasher</li> <li>Disposal</li> <li>Electric Range/Oven</li> <li>Electric Smooth Cooktop</li> <li>Laundry:</li> <li>Room</li> </ul>                                                                                                                                                                                                                       | <ul> <li>Exhaust Fan</li> <li>Great Room</li> <li>Microwave</li> <li>Pantry</li> <li>Island</li> </ul>                                                                          | Great C<br>Dining<br>Kitchen C<br>LOC<br>C = Ce<br>F = Fr | 14'04"×10'10"<br>14'04"×8'00"<br>ation<br>enter<br>ont |
| <ul> <li>Tot Lot</li> <li>Energy/Green Feature</li> <li>Dual Pane Low E Window</li> <li>Garage Door Opener</li> <li>Size:</li> <li>Lot</li> <li>Typical Lot Dimension</li> <li>Standard</li> <li>Minimum Size</li> <li>Maximum Size</li> </ul>                                                                                                                                                                                                                                                                                                                                                                                                                                                                                                                                                                                                                                                                                                                                                                                                                                                                                                                                                                                                                                                                                                                                                                                                                                                                                                                                                                                                                                                                                                                                                                                                                                                                                                                                                                                                                                                                                 | <ul> <li>Digital Programmable Thermostat<br/>Parking</li> <li>Lot</li> <li>6,601 Sqft</li> <li>45.0 x 120.0</li> <li>5,678 Sqft</li> <li>5,252 Sqft</li> </ul>                                                                                                                                                                                                                                                                                                                                                                                                                                                                                                                                                                                                                                                                                                                                                                                                                                                                                                                                                                                                                                                                                                                                                                                                                                                                                                                                                                                                                                                                                                                                                                                                                                                                                                                                                                                                                                                                                                                                                                 | <ul> <li>1 Three-Quarter Bath</li> <li>Double Sinks</li> <li>Living Areas / Options:</li> <li>Entry Hall/Foyer</li> <li>Dining:</li> <li>Dining in Living Room/Great Room</li> <li>Kitchen:</li> <li>Dishwasher</li> <li>Disposal</li> <li>Electric Range/Oven</li> <li>Electric Smooth Cooktop</li> <li>Laundry:</li> </ul>                                                                                                                                                                                                                                     | <ul> <li>Exhaust Fan</li> <li>Great Room</li> <li>Microwave</li> <li>Pantry</li> <li>Island</li> </ul>                                                                          | Great C<br>Dining<br>Kitchen C<br>LOC<br>C = Ce<br>F = Fr | 14'04"×10'10"<br>14'04"×8'00"<br>ation<br>enter<br>ont |
| <ul> <li>Tot Lot</li> <li>Energy/Green Feature</li> <li>Dual Pane Low E Window</li> <li>Garage Door Opener</li> <li>Size: Lot Typical Lot Dimension Standard Minimum Size Maximum Size Type/View:</li></ul>                                                                                                                                                                                                                                                                                                                                                                                                                                                                                                                                                                                                                                                                                                                                                                                                                                                                                                                                                                                                                                                                                                                                                                                                                                                                                                                                                                                                                                                                                                                                                                                                                                                                                                                                                                                                                                                                                                                    | <ul> <li>Digital Programmable Thermostat</li> <li>Parking</li> <li>Lot</li> <li>6,601 Sqft</li> <li>45.0 x 120.0</li> <li>5,678 Sqft</li> <li>5,252 Sqft</li> <li>8,724 Sqft</li> </ul>                                                                                                                                                                                                                                                                                                                                                                                                                                                                                                                                                                                                                                                                                                                                                                                                                                                                                                                                                                                                                                                                                                                                                                                                                                                                                                                                                                                                                                                                                                                                                                                                                                                                                                                                                                                                                                                                                                                                        | <ul> <li>1 Three-Quarter Bath</li> <li>Double Sinks</li> <li>Living Areas / Options:</li> <li>Entry Hall/Foyer</li> <li>Dining:</li> <li>Dining in Living Room/Great Room</li> <li>Kitchen:</li> <li>Dishwasher</li> <li>Disposal</li> <li>Electric Range/Oven</li> <li>Electric Smooth Cooktop</li> <li>Laundry:</li> <li>Room</li> </ul>                                                                                                                                                                                                                       | <ul> <li>Exhaust Fan</li> <li>Great Room</li> <li>Microwave</li> <li>Pantry</li> <li>Island</li> </ul>                                                                          | Great C<br>Dining<br>Kitchen C<br>LOC<br>C = Ce<br>F = Fr | 14'04"×10'10"<br>14'04"×8'00"<br>ation<br>enter<br>ont |
| <ul> <li>Tot Lot</li> <li>Energy/Green Feature</li> <li>Dual Pane Low E Window</li> <li>Garage Door Opener</li> <li>Size: Lot Typical Lot Dimension Standard Minimum Size Maximum Size Type/View: • Standard </li> </ul>                                                                                                                                                                                                                                                                                                                                                                                                                                                                                                                                                                                                                                                                                                                                                                                                                                                                                                                                                                                                                                                                                                                                                                                                                                                                                                                                                                                                                                                                                                                                                                                                                                                                                                                                                                                                                                                                                                       | <ul> <li>Digital Programmable Thermostat</li> <li>Parking</li> <li>Lot</li> <li>6,601 Sqft</li> <li>45.0 x 120.0</li> <li>5,678 Sqft</li> <li>5,252 Sqft</li> <li>8,724 Sqft</li> <li>N/S Lot</li> </ul>                                                                                                                                                                                                                                                                                                                                                                                                                                                                                                                                                                                                                                                                                                                                                                                                                                                                                                                                                                                                                                                                                                                                                                                                                                                                                                                                                                                                                                                                                                                                                                                                                                                                                                                                                                                                                                                                                                                       | <ul> <li>1 Three-Quarter Bath</li> <li>Double Sinks</li> <li>Living Areas / Options:</li> <li>Entry Hall/Foyer</li> <li>Dining:</li> <li>Dining in Living Room/Great Room</li> <li>Kitchen:</li> <li>Dishwasher</li> <li>Disposal</li> <li>Electric Range/Oven</li> <li>Electric Smooth Cooktop</li> <li>Laundry:</li> <li>Room</li> <li>Fireplace(s):</li> </ul>                                                                                                                                                                                                | <ul> <li>Exhaust Fan</li> <li>Great Room</li> <li>Microwave</li> <li>Pantry</li> <li>Island</li> <li>Granite Tops</li> </ul>                                                    | Great C<br>Dining<br>Kitchen C<br>LOC<br>C = Ce<br>F = Fr | 14'04"×10'10"<br>14'04"×8'00"<br>ation<br>enter<br>ont |
| <ul> <li>Tot Lot</li> <li>Energy/Green Feature</li> <li>Dual Pane Low E Window</li> <li>Garage Door Opener</li> <li>Size: Lot Typical Lot Dimension Standard Minimum Size Maximum Size Type/View:</li></ul>                                                                                                                                                                                                                                                                                                                                                                                                                                                                                                                                                                                                                                                                                                                                                                                                                                                                                                                                                                                                                                                                                                                                                                                                                                                                                                                                                                                                                                                                                                                                                                                                                                                                                                                                                                                                                                                                                                                    | <ul> <li>Digital Programmable Thermostat</li> <li>Parking</li> <li>Lot</li> <li>6,601 Sqft</li> <li>45.0 x 120.0</li> <li>5,678 Sqft</li> <li>5,252 Sqft</li> <li>8,724 Sqft</li> <li>N/S Lot</li> </ul>                                                                                                                                                                                                                                                                                                                                                                                                                                                                                                                                                                                                                                                                                                                                                                                                                                                                                                                                                                                                                                                                                                                                                                                                                                                                                                                                                                                                                                                                                                                                                                                                                                                                                                                                                                                                                                                                                                                       | <ul> <li>1 Three-Quarter Bath</li> <li>Double Sinks</li> <li>Living Areas / Options:</li> <li>Entry Hall/Foyer</li> <li>Dining:</li> <li>Dining in Living Room/Great Room</li> <li>Kitchen:</li> <li>Dishwasher</li> <li>Disposal</li> <li>Electric Range/Oven</li> <li>Electric Smooth Cooktop</li> <li>Laundry:</li> <li>Room</li> <li>Fireplace(s):</li> <li>Not Available</li> </ul>                                                                                                                                                                         | <ul> <li>Exhaust Fan</li> <li>Great Room</li> <li>Microwave</li> <li>Pantry</li> <li>Island</li> <li>Granite Tops</li> </ul>                                                    | Great C<br>Dining<br>Kitchen C<br>LOC<br>C = Ce<br>F = Fr | 14'04"×10'10"<br>14'04"×8'00"<br>ation<br>enter<br>ont |
| <ul> <li>Tot Lot</li> <li>Energy/Green Feature</li> <li>Dual Pane Low E Window</li> <li>Garage Door Opener</li> <li>Size:</li> <li>Lot</li> <li>Typical Lot Dimension</li> <li>Standard</li> <li>Minimum Size</li> <li>Maximum Size</li> <li>Type/View:</li> <li>Standard</li> <li>Maricopa Unif/20</li> </ul>                                                                                                                                                                                                                                                                                                                                                                                                                                                                                                                                                                                                                                                                                                                                                                                                                                                                                                                                                                                                                                                                                                                                                                                                                                                                                                                                                                                                                                                                                                                                                                                                                                                                                                                                                                                                                 | <ul> <li>Digital Programmable Thermostat</li> <li>Parking</li> <li>Lot</li> <li>6,601 Sqft</li> <li>45.0 x 120.0</li> <li>5,678 Sqft</li> <li>5,252 Sqft</li> <li>8,724 Sqft</li> <li>N/S Lot</li> </ul>                                                                                                                                                                                                                                                                                                                                                                                                                                                                                                                                                                                                                                                                                                                                                                                                                                                                                                                                                                                                                                                                                                                                                                                                                                                                                                                                                                                                                                                                                                                                                                                                                                                                                                                                                                                                                                                                                                                       | <ul> <li>1 Three-Quarter Bath</li> <li>Double Sinks</li> <li>Living Areas / Options:</li> <li>Entry Hall/Foyer</li> <li>Dining: <ul> <li>Dining in Living Room/Great Room</li> </ul> </li> <li>Dishwasher</li> <li>Dishwasher</li> <li>Disposal</li> <li>Electric Range/Oven</li> <li>Electric Smooth Cooktop</li> </ul> <li>Laudry: <ul> <li>Room</li> <li>Fireplace(s):</li> <li>Not Available</li> </ul> </li>                                                                                                                                                | <ul> <li>Exhaust Fan</li> <li>Great Room</li> <li>Microwave</li> <li>Pantry</li> <li>Island</li> <li>Granite Tops</li> </ul>                                                    | Great C<br>Dining<br>Kitchen C<br>LOC<br>C = Ce<br>F = Fr | 14'04"×10'10"<br>14'04"×8'00"<br>ation<br>enter<br>ont |
| <ul> <li>Tot Lot</li> <li>Energy/Green Feature</li> <li>Dual Pane Low E Window</li> <li>Garage Door Opener</li> <li>Size: <ul> <li>Lot</li> <li>Typical Lot Dimension</li> <li>Standard</li> <li>Minimum Size</li> <li>Type/View:</li> <li>Standard</li> </ul> </li> <li>Maricopa Unif/20</li> <li>Maricopa Unif/20</li> </ul>                                                                                                                                                                                                                                                                                                                                                                                                                                                                                                                                                                                                                                                                                                                                                                                                                                                                                                                                                                                                                                                                                                                                                                                                                                                                                                                                                                                                                                                                                                                                                                                                                                                                                                                                                                                                 | <ul> <li>Digital Programmable Thermostat</li> <li>Parking</li> <li>Lot</li> <li>6,601 Sqft</li> <li>45.0 x 120.0</li> <li>5,678 Sqft</li> <li>5,252 Sqft</li> <li>8,724 Sqft</li> <li>N/S Lot</li> </ul>                                                                                                                                                                                                                                                                                                                                                                                                                                                                                                                                                                                                                                                                                                                                                                                                                                                                                                                                                                                                                                                                                                                                                                                                                                                                                                                                                                                                                                                                                                                                                                                                                                                                                                                                                                                                                                                                                                                       | <ul> <li>1 Three-Quarter Bath</li> <li>Double Sinks</li> <li>Living Areas / Options: <ul> <li>Entry Hall/Foyer</li> </ul> </li> <li>Dining: <ul> <li>Dining in Living Room/Great Room</li> </ul> </li> <li>Kitchen: <ul> <li>Dishwasher</li> <li>Disposal</li> <li>Electric Range/Oven</li> <li>Electric Smooth Cooktop</li> </ul> </li> <li>Laundry: <ul> <li>Room</li> <li>Fireplace(s):</li> <li>Not Available</li> </ul> </li> <li>Exterior Feat</li> </ul>                                                                                                  | <ul> <li>Exhaust Fan</li> <li>Great Room</li> <li>Microwave</li> <li>Pantry</li> <li>Island</li> <li>Granite Tops</li> </ul>                                                    | Great C<br>Dining<br>Kitchen C<br>LOC<br>C = Ce<br>F = Fr | 14'04"×10'10"<br>14'04"×8'00"<br>ation<br>enter<br>ont |
| <ul> <li>Tot Lot</li> <li>Energy/Green Feature</li> <li>Dual Pane Low E Window</li> <li>Garage Door Opener</li> <li>Size: <ul> <li>Lot</li> <li>Typical Lot Dimension</li> <li>Standard</li> <li>Minimum Size</li> <li>Maximum Size</li> </ul> </li> <li>Type/View: <ul> <li>Standard</li> </ul> </li> <li>Maricopa Unif/20</li> <li>Maricopa Unif/20</li> <li>Santa Cruz Elem/K-5</li> </ul>                                                                                                                                                                                                                                                                                                                                                                                                                                                                                                                                                                                                                                                                                                                                                                                                                                                                                                                                                                                                                                                                                                                                                                                                                                                                                                                                                                                                                                                                                                                                                                                                                                                                                                                                  | <ul> <li>Digital Programmable Thermostat<br/>Parking         <ul> <li>Lot</li> <li>6,601 Sqft</li> <li>45.0 x 120.0</li> <li>5,678 Sqft</li> <li>5,252 Sqft</li> <li>8,724 Sqft</li> <li>N/S Lot</li> <li>Districts</li> </ul> </li> </ul>                                                                                                                                                                                                                                                                                                                                                                                                                                                                                                                                                                                                                                                                                                                                                                                                                                                                                                                                                                                                                                                                                                                                                                                                                                                                                                                                                                                                                                                                                                                                                                                                                                                                                                                                                                                                                                                                                     | <ul> <li>1 Three-Quarter Bath</li> <li>Double Sinks</li> <li>Living Areas / Options: <ul> <li>Entry Hall/Foyer</li> </ul> </li> <li>Dining: <ul> <li>Dining in Living Room/Great Room</li> </ul> </li> <li>Kitchen: <ul> <li>Dishwasher</li> <li>Disposal</li> <li>Electric Range/Oven</li> <li>Electric Smooth Cooktop</li> </ul> </li> <li>Laundry: <ul> <li>Room</li> <li>Fireplace(s):</li> <li>Not Available</li> </ul> </li> <li>Exterior Feat</li> <li>Construction: <ul> <li>2x4 Frame</li> </ul> </li> </ul>                                            | <ul> <li>Exhaust Fan</li> <li>Great Room</li> <li>Microwave</li> <li>Pantry</li> <li>Island</li> <li>Granite Tops</li> </ul>                                                    | Great C<br>Dining<br>Kitchen C<br>LOC<br>C = Ce<br>F = Fr | 14'04"×10'10"<br>14'04"×8'00"<br>ation<br>enter<br>ont |
| <ul> <li>Tot Lot</li> <li>Energy/Green Feature</li> <li>Dual Pane Low E Window</li> <li>Garage Door Opener</li> <li>Size: <ul> <li>Lot</li> <li>Typical Lot Dimension</li> <li>Standard</li> <li>Minimum Size</li> <li>Maximum Size</li> </ul> </li> <li>Type/View: <ul> <li>Standard</li> <li>Maricopa Unif/20</li> <li>Maricopa Unif/20</li> <li>Maricopa Unif/20</li> <li>Santa Cruz Elem/K-5</li> <li>Desert Wind MS/6-8</li> </ul> </li> </ul>                                                                                                                                                                                                                                                                                                                                                                                                                                                                                                                                                                                                                                                                                                                                                                                                                                                                                                                                                                                                                                                                                                                                                                                                                                                                                                                                                                                                                                                                                                                                                                                                                                                                            | <ul> <li>Digital Programmable Thermostat<br/>Parking         <ul> <li>Lot</li> <li>6,601 Sqft</li> <li>45.0 x 120.0</li> <li>5,678 Sqft</li> <li>5,252 Sqft</li> <li>8,724 Sqft</li> <li>N/S Lot</li> <li>Districts</li> </ul> </li> </ul>                                                                                                                                                                                                                                                                                                                                                                                                                                                                                                                                                                                                                                                                                                                                                                                                                                                                                                                                                                                                                                                                                                                                                                                                                                                                                                                                                                                                                                                                                                                                                                                                                                                                                                                                                                                                                                                                                     | <ul> <li>1 Three-Quarter Bath</li> <li>Double Sinks</li> <li>Living Areas / Options: <ul> <li>Entry Hall/Foyer</li> </ul> </li> <li>Dining in Living Room/Great Room</li> <li>Kitchen: <ul> <li>Dishwasher</li> <li>Disposal</li> <li>Electric Range/Oven</li> <li>Electric Smooth Cooktop</li> </ul> </li> <li>Laundry: <ul> <li>Room</li> <li>Fireplace(s):</li> <li>Not Available</li> <li>Exterior Feat</li> </ul> </li> <li>Construction: <ul> <li>2x4 Frame</li> <li>Exterior:</li> </ul> </li> </ul>                                                      | <ul> <li>Exhaust Fan</li> <li>Great Room</li> <li>Microwave</li> <li>Pantry</li> <li>Island</li> <li>Granite Tops</li> </ul> atures <ul> <li>Post Tension Foundation</li> </ul> | Great C<br>Dining<br>Kitchen C<br>LOC<br>C = Ce<br>F = Fr | 14'04"×10'10"<br>14'04"×8'00"<br>ation<br>enter<br>ont |
| <ul> <li>Dual Pane Low E Window</li> <li>Garage Door Opener</li> <li>Size: <ul> <li>Lot</li> <li>Typical Lot Dimension</li> <li>Standard</li> <li>Minimum Size</li> <li>Maximum Size</li> </ul> </li> <li>Type/View: <ul> <li>Standard</li> <li>Maricopa Unif/20</li> <li>Maricopa Unif/20</li> <li>Maricopa Unif/20</li> </ul> </li> <li>Santa Cruz Elem/K-5</li> </ul>                                                                                                                                                                                                                                                                                                                                                                                                                                                                                                                                                                                                                                                                                                                                                                                                                                                                                                                                                                                                                                                                                                                                                                                                                                                                                                                                                                                                                                                                                                                                                                                                                                                                                                                                                       | <ul> <li>Digital Programmable Thermostat<br/>Parking         <ul> <li>Lot</li> <li>6,601 Sqft</li> <li>45.0 x 120.0</li> <li>5,678 Sqft</li> <li>5,252 Sqft</li> <li>8,724 Sqft</li> <li>N/S Lot</li> <li>Districts</li> </ul> </li> </ul>                                                                                                                                                                                                                                                                                                                                                                                                                                                                                                                                                                                                                                                                                                                                                                                                                                                                                                                                                                                                                                                                                                                                                                                                                                                                                                                                                                                                                                                                                                                                                                                                                                                                                                                                                                                                                                                                                     | <ul> <li>1 Three-Quarter Bath</li> <li>Double Sinks</li> <li>Living Areas / Options: <ul> <li>Entry Hall/Foyer</li> </ul> </li> <li>Dining in Living Room/Great Room</li> <li>Kitchen: <ul> <li>Dishwasher</li> <li>Disposal</li> <li>Electric Range/Oven</li> <li>Electric Smooth Cooktop</li> </ul> </li> <li>Laundry: <ul> <li>Room</li> </ul> </li> <li>Fireplace(s): <ul> <li>Not Available</li> <li>Exterior Feat</li> </ul> </li> <li>Construction: <ul> <li>2x4 Frame</li> <li>Exterior: <ul> <li>Stucco</li> </ul> </li> </ul></li></ul>                | <ul> <li>Exhaust Fan</li> <li>Great Room</li> <li>Microwave</li> <li>Pantry</li> <li>Island</li> <li>Granite Tops</li> </ul> atures <ul> <li>Post Tension Foundation</li> </ul> | Great C<br>Dining<br>Kitchen C<br>LOC<br>C = Ce<br>F = Fr | 14'04"×10'10"<br>14'04"×8'00"<br>ation<br>enter<br>ont |
| <ul> <li>Tot Lot</li> <li>Energy/Green Feature</li> <li>Dual Pane Low E Window</li> <li>Garage Door Opener</li> <li>Size: <ul> <li>Lot</li> <li>Typical Lot Dimension</li> <li>Standard</li> <li>Minimum Size</li> <li>Maximum Size</li> </ul> </li> <li>Type/View: <ul> <li>Standard</li> <li>Maricopa Unif/20</li> <li>Maricopa Unif/20</li> <li>Maricopa Unif/20</li> </ul> </li> <li>Santa Cruz Elem/K-5</li> <li>Desert Wind MS/6-8</li> </ul>                                                                                                                                                                                                                                                                                                                                                                                                                                                                                                                                                                                                                                                                                                                                                                                                                                                                                                                                                                                                                                                                                                                                                                                                                                                                                                                                                                                                                                                                                                                                                                                                                                                                            | <ul> <li>Digital Programmable Thermostat<br/>Parking         <ul> <li>Lot</li> <li>6,601 Sqft</li> <li>45.0 x 120.0</li> <li>5,678 Sqft</li> <li>5,252 Sqft</li> <li>8,724 Sqft</li> <li>N/S Lot</li> <li>Districts</li> </ul> </li> </ul>                                                                                                                                                                                                                                                                                                                                                                                                                                                                                                                                                                                                                                                                                                                                                                                                                                                                                                                                                                                                                                                                                                                                                                                                                                                                                                                                                                                                                                                                                                                                                                                                                                                                                                                                                                                                                                                                                     | <ul> <li>1 Three-Quarter Bath</li> <li>Double Sinks</li> <li>Living Areas / Options: <ul> <li>Entry Hall/Foyer</li> </ul> </li> <li>Dining in Living Room/Great Room</li> <li>Kitchen: <ul> <li>Dishwasher</li> <li>Disposal</li> <li>Electric Range/Oven</li> <li>Electric Smooth Cooktop</li> </ul> </li> <li>Laundry: <ul> <li>Room</li> </ul> </li> <li>Fireplace(s): <ul> <li>Not Available</li> <li>Exterior Feat</li> </ul> </li> <li>Construction: <ul> <li>2x4 Frame</li> <li>Exterior: <ul> <li>Stucco</li> <li>Roof:</li> </ul> </li> </ul></li></ul> | <ul> <li>Exhaust Fan</li> <li>Great Room</li> <li>Microwave</li> <li>Pantry</li> <li>Island</li> <li>Granite Tops</li> </ul> atures <ul> <li>Post Tension Foundation</li> </ul> | Great C<br>Dining<br>Kitchen C<br>LOC<br>C = Ce<br>F = Fr | 14'04"×10'10"<br>14'04"×8'00"<br>ation<br>enter<br>ont |