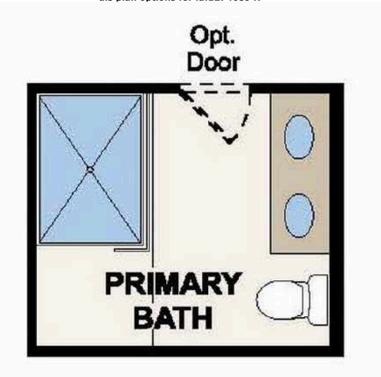

#### Report provided by Ultimate Information Systems on 02-29-2024 07:42 PM

|                                                                                                                                                                                                                                                                                                                                                                                                                                                                                                                                                                                                                                                                                                                                                                                                                                                                                                                                                                                                                                                                                                                                                                                                                                                                                                                                                                                                                                                                                                                                                                                                                                                                                                                                                                                                                                                                                                                                                                                                                                                                                                                                | <b>ID:</b> 1630                                                                                                                                                                                                                                                                                                                                                                                                                                                                                                                                                                                                                                                                                                                                                                                                                                                                                                                                                                                                                                                                                                                                                                                                                                                                                                                                                                                                                                                                                                                                                                                                                                                                                                                                                                                                                                                                                                                                                                                                                                                                                                                | 0687953 Single Family Detached                                                                                                                                                                                                                                                                                                                                                                                                                                                                                                                                   | Spec                                                                                                                                                                            | :                                                         | \$299,990                                              |
|--------------------------------------------------------------------------------------------------------------------------------------------------------------------------------------------------------------------------------------------------------------------------------------------------------------------------------------------------------------------------------------------------------------------------------------------------------------------------------------------------------------------------------------------------------------------------------------------------------------------------------------------------------------------------------------------------------------------------------------------------------------------------------------------------------------------------------------------------------------------------------------------------------------------------------------------------------------------------------------------------------------------------------------------------------------------------------------------------------------------------------------------------------------------------------------------------------------------------------------------------------------------------------------------------------------------------------------------------------------------------------------------------------------------------------------------------------------------------------------------------------------------------------------------------------------------------------------------------------------------------------------------------------------------------------------------------------------------------------------------------------------------------------------------------------------------------------------------------------------------------------------------------------------------------------------------------------------------------------------------------------------------------------------------------------------------------------------------------------------------------------|--------------------------------------------------------------------------------------------------------------------------------------------------------------------------------------------------------------------------------------------------------------------------------------------------------------------------------------------------------------------------------------------------------------------------------------------------------------------------------------------------------------------------------------------------------------------------------------------------------------------------------------------------------------------------------------------------------------------------------------------------------------------------------------------------------------------------------------------------------------------------------------------------------------------------------------------------------------------------------------------------------------------------------------------------------------------------------------------------------------------------------------------------------------------------------------------------------------------------------------------------------------------------------------------------------------------------------------------------------------------------------------------------------------------------------------------------------------------------------------------------------------------------------------------------------------------------------------------------------------------------------------------------------------------------------------------------------------------------------------------------------------------------------------------------------------------------------------------------------------------------------------------------------------------------------------------------------------------------------------------------------------------------------------------------------------------------------------------------------------------------------|------------------------------------------------------------------------------------------------------------------------------------------------------------------------------------------------------------------------------------------------------------------------------------------------------------------------------------------------------------------------------------------------------------------------------------------------------------------------------------------------------------------------------------------------------------------|---------------------------------------------------------------------------------------------------------------------------------------------------------------------------------|-----------------------------------------------------------|--------------------------------------------------------|
|                                                                                                                                                                                                                                                                                                                                                                                                                                                                                                                                                                                                                                                                                                                                                                                                                                                                                                                                                                                                                                                                                                                                                                                                                                                                                                                                                                                                                                                                                                                                                                                                                                                                                                                                                                                                                                                                                                                                                                                                                                                                                                                                |                                                                                                                                                                                                                                                                                                                                                                                                                                                                                                                                                                                                                                                                                                                                                                                                                                                                                                                                                                                                                                                                                                                                                                                                                                                                                                                                                                                                                                                                                                                                                                                                                                                                                                                                                                                                                                                                                                                                                                                                                                                                                                                                |                                                                                                                                                                                                                                                                                                                                                                                                                                                                                                                                                                  | Levels                                                                                                                                                                          | 1                                                         |                                                        |
|                                                                                                                                                                                                                                                                                                                                                                                                                                                                                                                                                                                                                                                                                                                                                                                                                                                                                                                                                                                                                                                                                                                                                                                                                                                                                                                                                                                                                                                                                                                                                                                                                                                                                                                                                                                                                                                                                                                                                                                                                                                                                                                                |                                                                                                                                                                                                                                                                                                                                                                                                                                                                                                                                                                                                                                                                                                                                                                                                                                                                                                                                                                                                                                                                                                                                                                                                                                                                                                                                                                                                                                                                                                                                                                                                                                                                                                                                                                                                                                                                                                                                                                                                                                                                                                                                | David Van Assche                                                                                                                                                                                                                                                                                                                                                                                                                                                                                                                                                 | Bedrooms                                                                                                                                                                        | 3                                                         |                                                        |
| - est                                                                                                                                                                                                                                                                                                                                                                                                                                                                                                                                                                                                                                                                                                                                                                                                                                                                                                                                                                                                                                                                                                                                                                                                                                                                                                                                                                                                                                                                                                                                                                                                                                                                                                                                                                                                                                                                                                                                                                                                                                                                                                                          |                                                                                                                                                                                                                                                                                                                                                                                                                                                                                                                                                                                                                                                                                                                                                                                                                                                                                                                                                                                                                                                                                                                                                                                                                                                                                                                                                                                                                                                                                                                                                                                                                                                                                                                                                                                                                                                                                                                                                                                                                                                                                                                                | My Home Group Real Estate                                                                                                                                                                                                                                                                                                                                                                                                                                                                                                                                        | Baths                                                                                                                                                                           | 1 3/4                                                     | 1                                                      |
|                                                                                                                                                                                                                                                                                                                                                                                                                                                                                                                                                                                                                                                                                                                                                                                                                                                                                                                                                                                                                                                                                                                                                                                                                                                                                                                                                                                                                                                                                                                                                                                                                                                                                                                                                                                                                                                                                                                                                                                                                                                                                                                                |                                                                                                                                                                                                                                                                                                                                                                                                                                                                                                                                                                                                                                                                                                                                                                                                                                                                                                                                                                                                                                                                                                                                                                                                                                                                                                                                                                                                                                                                                                                                                                                                                                                                                                                                                                                                                                                                                                                                                                                                                                                                                                                                | 480-470-1707 480-470-1707                                                                                                                                                                                                                                                                                                                                                                                                                                                                                                                                        | Parking                                                                                                                                                                         | 2G                                                        | -                                                      |
|                                                                                                                                                                                                                                                                                                                                                                                                                                                                                                                                                                                                                                                                                                                                                                                                                                                                                                                                                                                                                                                                                                                                                                                                                                                                                                                                                                                                                                                                                                                                                                                                                                                                                                                                                                                                                                                                                                                                                                                                                                                                                                                                |                                                                                                                                                                                                                                                                                                                                                                                                                                                                                                                                                                                                                                                                                                                                                                                                                                                                                                                                                                                                                                                                                                                                                                                                                                                                                                                                                                                                                                                                                                                                                                                                                                                                                                                                                                                                                                                                                                                                                                                                                                                                                                                                | Website www.PhoenixAreaHome.com                                                                                                                                                                                                                                                                                                                                                                                                                                                                                                                                  | Sqft                                                                                                                                                                            | 1,53                                                      | 6                                                      |
|                                                                                                                                                                                                                                                                                                                                                                                                                                                                                                                                                                                                                                                                                                                                                                                                                                                                                                                                                                                                                                                                                                                                                                                                                                                                                                                                                                                                                                                                                                                                                                                                                                                                                                                                                                                                                                                                                                                                                                                                                                                                                                                                |                                                                                                                                                                                                                                                                                                                                                                                                                                                                                                                                                                                                                                                                                                                                                                                                                                                                                                                                                                                                                                                                                                                                                                                                                                                                                                                                                                                                                                                                                                                                                                                                                                                                                                                                                                                                                                                                                                                                                                                                                                                                                                                                | David@PhoenixAreaHome.com                                                                                                                                                                                                                                                                                                                                                                                                                                                                                                                                        | Lot Included                                                                                                                                                                    | Y                                                         |                                                        |
| REAL PROPERTY OF THE PARTY OF T |                                                                                                                                                                                                                                                                                                                                                                                                                                                                                                                                                                                                                                                                                                                                                                                                                                                                                                                                                                                                                                                                                                                                                                                                                                                                                                                                                                                                                                                                                                                                                                                                                                                                                                                                                                                                                                                                                                                                                                                                                                                                                                                                |                                                                                                                                                                                                                                                                                                                                                                                                                                                                                                                                                                  | Lot Premium                                                                                                                                                                     |                                                           | ded, if any                                            |
|                                                                                                                                                                                                                                                                                                                                                                                                                                                                                                                                                                                                                                                                                                                                                                                                                                                                                                                                                                                                                                                                                                                                                                                                                                                                                                                                                                                                                                                                                                                                                                                                                                                                                                                                                                                                                                                                                                                                                                                                                                                                                                                                |                                                                                                                                                                                                                                                                                                                                                                                                                                                                                                                                                                                                                                                                                                                                                                                                                                                                                                                                                                                                                                                                                                                                                                                                                                                                                                                                                                                                                                                                                                                                                                                                                                                                                                                                                                                                                                                                                                                                                                                                                                                                                                                                |                                                                                                                                                                                                                                                                                                                                                                                                                                                                                                                                                                  | Sub Plan Price Ra<br>Sub Plan Sqft Rar                                                                                                                                          |                                                           | \$440,990<br>8 - 2,434                                 |
| California ( 199                                                                                                                                                                                                                                                                                                                                                                                                                                                                                                                                                                                                                                                                                                                                                                                                                                                                                                                                                                                                                                                                                                                                                                                                                                                                                                                                                                                                                                                                                                                                                                                                                                                                                                                                                                                                                                                                                                                                                                                                                                                                                                               | and the second se                                                                                                                                                                                                                                                                                                                                                                                                                                                                                                                                                                                                                                                                                                                                                                                                                                                                                                                                                                                                                                                                                                                                                                                                                                                                                                                                                                                                                            |                                                                                                                                                                                                                                                                                                                                                                                                                                                                                                                                                                  | Last Updated                                                                                                                                                                    | -                                                         | : 02/26/2024                                           |
| TTA DATA                                                                                                                                                                                                                                                                                                                                                                                                                                                                                                                                                                                                                                                                                                                                                                                                                                                                                                                                                                                                                                                                                                                                                                                                                                                                                                                                                                                                                                                                                                                                                                                                                                                                                                                                                                                                                                                                                                                                                                                                                                                                                                                       | and the second s |                                                                                                                                                                                                                                                                                                                                                                                                                                                                                                                                                                  | Association Fee                                                                                                                                                                 | 91.00 Paic                                                |                                                        |
|                                                                                                                                                                                                                                                                                                                                                                                                                                                                                                                                                                                                                                                                                                                                                                                                                                                                                                                                                                                                                                                                                                                                                                                                                                                                                                                                                                                                                                                                                                                                                                                                                                                                                                                                                                                                                                                                                                                                                                                                                                                                                                                                | the second                                                                                                                                                                                                                                                                                                                                                                                                                                                                                                                                                                                                                                                                                                                                                                                                                                                                                                                                                                                                                                                                                                                                                                                                                                                                                                                                                                                                                                                                                                                                                                                                                                                                                                                                                                                                                                                                                                                                                                                                                                                                                                                     |                                                                                                                                                                                                                                                                                                                                                                                                                                                                                                                                                                  | Association Fee                                                                                                                                                                 | Paic                                                      | ,                                                      |
| Maricopa, AZ 85138                                                                                                                                                                                                                                                                                                                                                                                                                                                                                                                                                                                                                                                                                                                                                                                                                                                                                                                                                                                                                                                                                                                                                                                                                                                                                                                                                                                                                                                                                                                                                                                                                                                                                                                                                                                                                                                                                                                                                                                                                                                                                                             |                                                                                                                                                                                                                                                                                                                                                                                                                                                                                                                                                                                                                                                                                                                                                                                                                                                                                                                                                                                                                                                                                                                                                                                                                                                                                                                                                                                                                                                                                                                                                                                                                                                                                                                                                                                                                                                                                                                                                                                                                                                                                                                                |                                                                                                                                                                                                                                                                                                                                                                                                                                                                                                                                                                  |                                                                                                                                                                                 |                                                           |                                                        |
| Included • Covered Pat                                                                                                                                                                                                                                                                                                                                                                                                                                                                                                                                                                                                                                                                                                                                                                                                                                                                                                                                                                                                                                                                                                                                                                                                                                                                                                                                                                                                                                                                                                                                                                                                                                                                                                                                                                                                                                                                                                                                                                                                                                                                                                         | io• Front Landscaping                                                                                                                                                                                                                                                                                                                                                                                                                                                                                                                                                                                                                                                                                                                                                                                                                                                                                                                                                                                                                                                                                                                                                                                                                                                                                                                                                                                                                                                                                                                                                                                                                                                                                                                                                                                                                                                                                                                                                                                                                                                                                                          |                                                                                                                                                                                                                                                                                                                                                                                                                                                                                                                                                                  |                                                                                                                                                                                 |                                                           | ncy 02/27/2024                                         |
| Choice of                                                                                                                                                                                                                                                                                                                                                                                                                                                                                                                                                                                                                                                                                                                                                                                                                                                                                                                                                                                                                                                                                                                                                                                                                                                                                                                                                                                                                                                                                                                                                                                                                                                                                                                                                                                                                                                                                                                                                                                                                                                                                                                      |                                                                                                                                                                                                                                                                                                                                                                                                                                                                                                                                                                                                                                                                                                                                                                                                                                                                                                                                                                                                                                                                                                                                                                                                                                                                                                                                                                                                                                                                                                                                                                                                                                                                                                                                                                                                                                                                                                                                                                                                                                                                                                                                |                                                                                                                                                                                                                                                                                                                                                                                                                                                                                                                                                                  |                                                                                                                                                                                 | Possession                                                | Move-In<br>Ready                                       |
| Spec The kitchen in<br>Remarks watering syste                                                                                                                                                                                                                                                                                                                                                                                                                                                                                                                                                                                                                                                                                                                                                                                                                                                                                                                                                                                                                                                                                                                                                                                                                                                                                                                                                                                                                                                                                                                                                                                                                                                                                                                                                                                                                                                                                                                                                                                                                                                                                  | cludes an electric range/oven and grani<br>em.                                                                                                                                                                                                                                                                                                                                                                                                                                                                                                                                                                                                                                                                                                                                                                                                                                                                                                                                                                                                                                                                                                                                                                                                                                                                                                                                                                                                                                                                                                                                                                                                                                                                                                                                                                                                                                                                                                                                                                                                                                                                                 | te countertops. Low-maintenance fror                                                                                                                                                                                                                                                                                                                                                                                                                                                                                                                             | nt yard landscaping with a                                                                                                                                                      | Leaseback<br>Lock Box                                     | Ready                                                  |
| Subo                                                                                                                                                                                                                                                                                                                                                                                                                                                                                                                                                                                                                                                                                                                                                                                                                                                                                                                                                                                                                                                                                                                                                                                                                                                                                                                                                                                                                                                                                                                                                                                                                                                                                                                                                                                                                                                                                                                                                                                                                                                                                                                           | division Features                                                                                                                                                                                                                                                                                                                                                                                                                                                                                                                                                                                                                                                                                                                                                                                                                                                                                                                                                                                                                                                                                                                                                                                                                                                                                                                                                                                                                                                                                                                                                                                                                                                                                                                                                                                                                                                                                                                                                                                                                                                                                                              | Interior Fea                                                                                                                                                                                                                                                                                                                                                                                                                                                                                                                                                     | atures                                                                                                                                                                          | Room / Lo                                                 | cation / Sizes                                         |
| General:                                                                                                                                                                                                                                                                                                                                                                                                                                                                                                                                                                                                                                                                                                                                                                                                                                                                                                                                                                                                                                                                                                                                                                                                                                                                                                                                                                                                                                                                                                                                                                                                                                                                                                                                                                                                                                                                                                                                                                                                                                                                                                                       |                                                                                                                                                                                                                                                                                                                                                                                                                                                                                                                                                                                                                                                                                                                                                                                                                                                                                                                                                                                                                                                                                                                                                                                                                                                                                                                                                                                                                                                                                                                                                                                                                                                                                                                                                                                                                                                                                                                                                                                                                                                                                                                                | Master Bedroom Amenities:                                                                                                                                                                                                                                                                                                                                                                                                                                                                                                                                        |                                                                                                                                                                                 | Master R                                                  | 14'07"x15'06"                                          |
| <ul> <li>Association Fee</li> </ul>                                                                                                                                                                                                                                                                                                                                                                                                                                                                                                                                                                                                                                                                                                                                                                                                                                                                                                                                                                                                                                                                                                                                                                                                                                                                                                                                                                                                                                                                                                                                                                                                                                                                                                                                                                                                                                                                                                                                                                                                                                                                                            | <ul> <li>Master Plan/Planned Community</li> </ul>                                                                                                                                                                                                                                                                                                                                                                                                                                                                                                                                                                                                                                                                                                                                                                                                                                                                                                                                                                                                                                                                                                                                                                                                                                                                                                                                                                                                                                                                                                                                                                                                                                                                                                                                                                                                                                                                                                                                                                                                                                                                              | <ul> <li>Walk-In Closet</li> </ul>                                                                                                                                                                                                                                                                                                                                                                                                                                                                                                                               |                                                                                                                                                                                 | 2 Bed                                                     | 12'03"x10'00"                                          |
|                                                                                                                                                                                                                                                                                                                                                                                                                                                                                                                                                                                                                                                                                                                                                                                                                                                                                                                                                                                                                                                                                                                                                                                                                                                                                                                                                                                                                                                                                                                                                                                                                                                                                                                                                                                                                                                                                                                                                                                                                                                                                                                                |                                                                                                                                                                                                                                                                                                                                                                                                                                                                                                                                                                                                                                                                                                                                                                                                                                                                                                                                                                                                                                                                                                                                                                                                                                                                                                                                                                                                                                                                                                                                                                                                                                                                                                                                                                                                                                                                                                                                                                                                                                                                                                                                |                                                                                                                                                                                                                                                                                                                                                                                                                                                                                                                                                                  |                                                                                                                                                                                 |                                                           |                                                        |
| Outdoor:                                                                                                                                                                                                                                                                                                                                                                                                                                                                                                                                                                                                                                                                                                                                                                                                                                                                                                                                                                                                                                                                                                                                                                                                                                                                                                                                                                                                                                                                                                                                                                                                                                                                                                                                                                                                                                                                                                                                                                                                                                                                                                                       |                                                                                                                                                                                                                                                                                                                                                                                                                                                                                                                                                                                                                                                                                                                                                                                                                                                                                                                                                                                                                                                                                                                                                                                                                                                                                                                                                                                                                                                                                                                                                                                                                                                                                                                                                                                                                                                                                                                                                                                                                                                                                                                                | Master Bath Amenities:                                                                                                                                                                                                                                                                                                                                                                                                                                                                                                                                           |                                                                                                                                                                                 | 3 Bed                                                     | 10'11"x10'00"                                          |
|                                                                                                                                                                                                                                                                                                                                                                                                                                                                                                                                                                                                                                                                                                                                                                                                                                                                                                                                                                                                                                                                                                                                                                                                                                                                                                                                                                                                                                                                                                                                                                                                                                                                                                                                                                                                                                                                                                                                                                                                                                                                                                                                |                                                                                                                                                                                                                                                                                                                                                                                                                                                                                                                                                                                                                                                                                                                                                                                                                                                                                                                                                                                                                                                                                                                                                                                                                                                                                                                                                                                                                                                                                                                                                                                                                                                                                                                                                                                                                                                                                                                                                                                                                                                                                                                                | <ul><li>Master Bath Amenities:</li><li>1 Three-Quarter Bath</li></ul>                                                                                                                                                                                                                                                                                                                                                                                                                                                                                            | • Enclosed Water Closet                                                                                                                                                         |                                                           | 10'11"x10'00"<br>14'04"x10'10"                         |
|                                                                                                                                                                                                                                                                                                                                                                                                                                                                                                                                                                                                                                                                                                                                                                                                                                                                                                                                                                                                                                                                                                                                                                                                                                                                                                                                                                                                                                                                                                                                                                                                                                                                                                                                                                                                                                                                                                                                                                                                                                                                                                                                | es:                                                                                                                                                                                                                                                                                                                                                                                                                                                                                                                                                                                                                                                                                                                                                                                                                                                                                                                                                                                                                                                                                                                                                                                                                                                                                                                                                                                                                                                                                                                                                                                                                                                                                                                                                                                                                                                                                                                                                                                                                                                                                                                            |                                                                                                                                                                                                                                                                                                                                                                                                                                                                                                                                                                  | <ul><li>Enclosed Water Closet</li><li>Exhaust Fan</li></ul>                                                                                                                     | Great C                                                   | 14'04"x10'10"                                          |
| • Tot Lot<br>Energy/Green Feature                                                                                                                                                                                                                                                                                                                                                                                                                                                                                                                                                                                                                                                                                                                                                                                                                                                                                                                                                                                                                                                                                                                                                                                                                                                                                                                                                                                                                                                                                                                                                                                                                                                                                                                                                                                                                                                                                                                                                                                                                                                                                              | es:<br>w • Digital Programmable Thermostat                                                                                                                                                                                                                                                                                                                                                                                                                                                                                                                                                                                                                                                                                                                                                                                                                                                                                                                                                                                                                                                                                                                                                                                                                                                                                                                                                                                                                                                                                                                                                                                                                                                                                                                                                                                                                                                                                                                                                                                                                                                                                     | • 1 Three-Quarter Bath                                                                                                                                                                                                                                                                                                                                                                                                                                                                                                                                           |                                                                                                                                                                                 | Great C<br>Dining                                         |                                                        |
| • Tot Lot<br>Energy/Green Feature                                                                                                                                                                                                                                                                                                                                                                                                                                                                                                                                                                                                                                                                                                                                                                                                                                                                                                                                                                                                                                                                                                                                                                                                                                                                                                                                                                                                                                                                                                                                                                                                                                                                                                                                                                                                                                                                                                                                                                                                                                                                                              |                                                                                                                                                                                                                                                                                                                                                                                                                                                                                                                                                                                                                                                                                                                                                                                                                                                                                                                                                                                                                                                                                                                                                                                                                                                                                                                                                                                                                                                                                                                                                                                                                                                                                                                                                                                                                                                                                                                                                                                                                                                                                                                                | <ul><li>1 Three-Quarter Bath</li><li>Double Sinks</li></ul>                                                                                                                                                                                                                                                                                                                                                                                                                                                                                                      |                                                                                                                                                                                 | Great C                                                   | 14'04"x10'10"                                          |
| • Tot Lot<br>Energy/Green Feature                                                                                                                                                                                                                                                                                                                                                                                                                                                                                                                                                                                                                                                                                                                                                                                                                                                                                                                                                                                                                                                                                                                                                                                                                                                                                                                                                                                                                                                                                                                                                                                                                                                                                                                                                                                                                                                                                                                                                                                                                                                                                              | • Digital Programmable Thermostat                                                                                                                                                                                                                                                                                                                                                                                                                                                                                                                                                                                                                                                                                                                                                                                                                                                                                                                                                                                                                                                                                                                                                                                                                                                                                                                                                                                                                                                                                                                                                                                                                                                                                                                                                                                                                                                                                                                                                                                                                                                                                              | <ul> <li>1 Three-Quarter Bath</li> <li>Double Sinks</li> <li>Living Areas / Options:</li> </ul>                                                                                                                                                                                                                                                                                                                                                                                                                                                                  | • Exhaust Fan                                                                                                                                                                   | Great C<br>Dining                                         | 14'04"x10'10"                                          |
| Tot Lot     Energy/Green Feature     Dual Pane Low E Window                                                                                                                                                                                                                                                                                                                                                                                                                                                                                                                                                                                                                                                                                                                                                                                                                                                                                                                                                                                                                                                                                                                                                                                                                                                                                                                                                                                                                                                                                                                                                                                                                                                                                                                                                                                                                                                                                                                                                                                                                                                                    | • Digital Programmable Thermostat                                                                                                                                                                                                                                                                                                                                                                                                                                                                                                                                                                                                                                                                                                                                                                                                                                                                                                                                                                                                                                                                                                                                                                                                                                                                                                                                                                                                                                                                                                                                                                                                                                                                                                                                                                                                                                                                                                                                                                                                                                                                                              | <ul> <li>1 Three-Quarter Bath</li> <li>Double Sinks</li> <li>Living Areas / Options:</li> <li>Entry Hall/Foyer</li> </ul>                                                                                                                                                                                                                                                                                                                                                                                                                                        | <ul><li>Exhaust Fan</li><li>Great Room</li></ul>                                                                                                                                | Great C<br>Dining<br>Kitchen C                            | 14'04"x10'10"<br>14'04"x8'00"                          |
| <ul> <li>Tot Lot</li> <li>Energy/Green Feature</li> <li>Dual Pane Low E Window</li> <li>Garage Door Opener</li> </ul>                                                                                                                                                                                                                                                                                                                                                                                                                                                                                                                                                                                                                                                                                                                                                                                                                                                                                                                                                                                                                                                                                                                                                                                                                                                                                                                                                                                                                                                                                                                                                                                                                                                                                                                                                                                                                                                                                                                                                                                                          | <ul> <li>Digital Programmable Thermostat</li> <li>Parking</li> </ul>                                                                                                                                                                                                                                                                                                                                                                                                                                                                                                                                                                                                                                                                                                                                                                                                                                                                                                                                                                                                                                                                                                                                                                                                                                                                                                                                                                                                                                                                                                                                                                                                                                                                                                                                                                                                                                                                                                                                                                                                                                                           | <ul> <li>1 Three-Quarter Bath</li> <li>Double Sinks</li> <li>Living Areas / Options:</li> <li>Entry Hall/Foyer</li> <li>Dining:</li> </ul>                                                                                                                                                                                                                                                                                                                                                                                                                       | <ul><li>Exhaust Fan</li><li>Great Room</li></ul>                                                                                                                                | Great C<br>Dining<br>Kitchen C                            | 14'04"x10'10"<br>14'04"x8'00"<br>ation                 |
| Tot Lot Energy/Green Feature Dual Pane Low E Windor Garage Door Opener Size:                                                                                                                                                                                                                                                                                                                                                                                                                                                                                                                                                                                                                                                                                                                                                                                                                                                                                                                                                                                                                                                                                                                                                                                                                                                                                                                                                                                                                                                                                                                                                                                                                                                                                                                                                                                                                                                                                                                                                                                                                                                   | <ul> <li>Digital Programmable Thermostat</li> <li>Parking</li> <li>Lot</li> </ul>                                                                                                                                                                                                                                                                                                                                                                                                                                                                                                                                                                                                                                                                                                                                                                                                                                                                                                                                                                                                                                                                                                                                                                                                                                                                                                                                                                                                                                                                                                                                                                                                                                                                                                                                                                                                                                                                                                                                                                                                                                              | <ul> <li>1 Three-Quarter Bath</li> <li>Double Sinks</li> <li>Living Areas / Options:</li> <li>Entry Hall/Foyer</li> <li>Dining:</li> <li>Dining in Living Room/Great Room</li> </ul>                                                                                                                                                                                                                                                                                                                                                                             | <ul><li>Exhaust Fan</li><li>Great Room</li></ul>                                                                                                                                | Great C<br>Dining<br>Kitchen C<br>LOC<br>C = Ce           | 14'04"×10'10"<br>14'04"×8'00"<br>ation                 |
| <ul> <li>Tot Lot</li> <li>Energy/Green Feature</li> <li>Dual Pane Low E Window</li> <li>Garage Door Opener</li> <li>Size:</li> <li>Lot</li> </ul>                                                                                                                                                                                                                                                                                                                                                                                                                                                                                                                                                                                                                                                                                                                                                                                                                                                                                                                                                                                                                                                                                                                                                                                                                                                                                                                                                                                                                                                                                                                                                                                                                                                                                                                                                                                                                                                                                                                                                                              | <ul> <li>Digital Programmable Thermostat</li> <li>Parking</li> </ul>                                                                                                                                                                                                                                                                                                                                                                                                                                                                                                                                                                                                                                                                                                                                                                                                                                                                                                                                                                                                                                                                                                                                                                                                                                                                                                                                                                                                                                                                                                                                                                                                                                                                                                                                                                                                                                                                                                                                                                                                                                                           | <ul> <li>1 Three-Quarter Bath</li> <li>Double Sinks</li> <li>Living Areas / Options:</li> <li>Entry Hall/Foyer</li> <li>Dining:</li> <li>Dining in Living Room/Great Room</li> <li>Kitchen:</li> </ul>                                                                                                                                                                                                                                                                                                                                                           | • Exhaust Fan<br>• Great Room                                                                                                                                                   | Great C<br>Dining<br>Kitchen C<br>LOC<br>C = Ce<br>F = Fr | 14'04"×10'10"<br>14'04"×8'00"<br>ation<br>enter<br>ont |
| <ul> <li>Tot Lot</li> <li>Energy/Green Feature</li> <li>Dual Pane Low E Window</li> <li>Garage Door Opener</li> <li>Size:</li> <li>Lot</li> <li>Typical Lot Dimension</li> </ul>                                                                                                                                                                                                                                                                                                                                                                                                                                                                                                                                                                                                                                                                                                                                                                                                                                                                                                                                                                                                                                                                                                                                                                                                                                                                                                                                                                                                                                                                                                                                                                                                                                                                                                                                                                                                                                                                                                                                               | <ul> <li>Digital Programmable Thermostat</li> <li>Parking</li> <li>Lot</li> <li>6,601 Sqft</li> </ul>                                                                                                                                                                                                                                                                                                                                                                                                                                                                                                                                                                                                                                                                                                                                                                                                                                                                                                                                                                                                                                                                                                                                                                                                                                                                                                                                                                                                                                                                                                                                                                                                                                                                                                                                                                                                                                                                                                                                                                                                                          | <ul> <li>1 Three-Quarter Bath</li> <li>Double Sinks</li> <li>Living Areas / Options:</li> <li>Entry Hall/Foyer</li> <li>Dining in Living Room/Great Room</li> <li>Kitchen:</li> <li>Dishwasher</li> <li>Disposal</li> <li>Electric Range/Oven</li> </ul>                                                                                                                                                                                                                                                                                                         | Exhaust Fan     Great Room     Microwave                                                                                                                                        | Great C<br>Dining<br>Kitchen C<br>LOC<br>C = Ce           | 14'04"×10'10"<br>14'04"×8'00"<br>ation<br>enter<br>ont |
| <ul> <li>Tot Lot</li> <li>Energy/Green Feature</li> <li>Dual Pane Low E Window</li> <li>Garage Door Opener</li> <li>Size:</li> <li>Lot</li> <li>Typical Lot Dimension</li> <li>Standard</li> </ul>                                                                                                                                                                                                                                                                                                                                                                                                                                                                                                                                                                                                                                                                                                                                                                                                                                                                                                                                                                                                                                                                                                                                                                                                                                                                                                                                                                                                                                                                                                                                                                                                                                                                                                                                                                                                                                                                                                                             | <ul> <li>Digital Programmable Thermostat</li> <li>Parking</li> <li>Lot</li> <li>6,601 Sqft</li> <li>45.0 x 120.0</li> </ul>                                                                                                                                                                                                                                                                                                                                                                                                                                                                                                                                                                                                                                                                                                                                                                                                                                                                                                                                                                                                                                                                                                                                                                                                                                                                                                                                                                                                                                                                                                                                                                                                                                                                                                                                                                                                                                                                                                                                                                                                    | <ul> <li>1 Three-Quarter Bath</li> <li>Double Sinks</li> <li>Living Areas / Options:</li> <li>Entry Hall/Foyer</li> <li>Dining:</li> <li>Dining in Living Room/Great Room</li> <li>Kitchen:</li> <li>Dishwasher</li> <li>Disposal</li> </ul>                                                                                                                                                                                                                                                                                                                     | <ul> <li>Exhaust Fan</li> <li>Great Room</li> <li>Microwave</li> <li>Pantry</li> </ul>                                                                                          | Great C<br>Dining<br>Kitchen C<br>LOC<br>C = Ce<br>F = Fr | 14'04"×10'10"<br>14'04"×8'00"<br>ation<br>enter<br>ont |
| <ul> <li>Tot Lot</li> <li>Energy/Green Feature</li> <li>Dual Pane Low E Window</li> <li>Garage Door Opener</li> <li>Size:</li> <li>Lot</li> <li>Typical Lot Dimension</li> <li>Standard</li> </ul>                                                                                                                                                                                                                                                                                                                                                                                                                                                                                                                                                                                                                                                                                                                                                                                                                                                                                                                                                                                                                                                                                                                                                                                                                                                                                                                                                                                                                                                                                                                                                                                                                                                                                                                                                                                                                                                                                                                             | <ul> <li>Digital Programmable Thermostat</li> <li>Parking</li> <li>Lot</li> <li>6,601 Sqft</li> <li>45.0 x 120.0</li> <li>5,678 Sqft</li> </ul>                                                                                                                                                                                                                                                                                                                                                                                                                                                                                                                                                                                                                                                                                                                                                                                                                                                                                                                                                                                                                                                                                                                                                                                                                                                                                                                                                                                                                                                                                                                                                                                                                                                                                                                                                                                                                                                                                                                                                                                | <ul> <li>1 Three-Quarter Bath</li> <li>Double Sinks</li> <li>Living Areas / Options:</li> <li>Entry Hall/Foyer</li> <li>Dining in Living Room/Great Room</li> <li>Kitchen:</li> <li>Dishwasher</li> <li>Disposal</li> <li>Electric Range/Oven</li> </ul>                                                                                                                                                                                                                                                                                                         | <ul> <li>Exhaust Fan</li> <li>Great Room</li> <li>Microwave</li> <li>Pantry</li> <li>Island</li> </ul>                                                                          | Great C<br>Dining<br>Kitchen C<br>LOC<br>C = Ce<br>F = Fr | 14'04"×10'10"<br>14'04"×8'00"<br>ation<br>enter<br>ont |
| <ul> <li>Tot Lot</li> <li>Energy/Green Feature</li> <li>Dual Pane Low E Window</li> <li>Garage Door Opener</li> <li>Size:</li> <li>Lot</li> <li>Typical Lot Dimension</li> <li>Standard</li> <li>Minimum Size</li> <li>Maximum Size</li> </ul>                                                                                                                                                                                                                                                                                                                                                                                                                                                                                                                                                                                                                                                                                                                                                                                                                                                                                                                                                                                                                                                                                                                                                                                                                                                                                                                                                                                                                                                                                                                                                                                                                                                                                                                                                                                                                                                                                 | <ul> <li>Digital Programmable Thermostat<br/>Parking</li> <li>Lot</li> <li>6,601 Sqft</li> <li>45.0 x 120.0</li> <li>5,678 Sqft</li> <li>5,252 Sqft</li> </ul>                                                                                                                                                                                                                                                                                                                                                                                                                                                                                                                                                                                                                                                                                                                                                                                                                                                                                                                                                                                                                                                                                                                                                                                                                                                                                                                                                                                                                                                                                                                                                                                                                                                                                                                                                                                                                                                                                                                                                                 | <ul> <li>1 Three-Quarter Bath</li> <li>Double Sinks</li> <li>Living Areas / Options:</li> <li>Entry Hall/Foyer</li> <li>Dining:</li> <li>Dining in Living Room/Great Room</li> <li>Kitchen:</li> <li>Dishwasher</li> <li>Disposal</li> <li>Electric Range/Oven</li> <li>Electric Smooth Cooktop</li> <li>Laundry:</li> <li>Room</li> </ul>                                                                                                                                                                                                                       | <ul> <li>Exhaust Fan</li> <li>Great Room</li> <li>Microwave</li> <li>Pantry</li> <li>Island</li> </ul>                                                                          | Great C<br>Dining<br>Kitchen C<br>LOC<br>C = Ce<br>F = Fr | 14'04"×10'10"<br>14'04"×8'00"<br>ation<br>enter<br>ont |
| <ul> <li>Tot Lot</li> <li>Energy/Green Feature</li> <li>Dual Pane Low E Window</li> <li>Garage Door Opener</li> <li>Size:</li> <li>Lot</li> <li>Typical Lot Dimension</li> <li>Standard</li> <li>Minimum Size</li> <li>Maximum Size</li> </ul>                                                                                                                                                                                                                                                                                                                                                                                                                                                                                                                                                                                                                                                                                                                                                                                                                                                                                                                                                                                                                                                                                                                                                                                                                                                                                                                                                                                                                                                                                                                                                                                                                                                                                                                                                                                                                                                                                 | <ul> <li>Digital Programmable Thermostat<br/>Parking</li> <li>Lot</li> <li>6,601 Sqft</li> <li>45.0 x 120.0</li> <li>5,678 Sqft</li> <li>5,252 Sqft</li> </ul>                                                                                                                                                                                                                                                                                                                                                                                                                                                                                                                                                                                                                                                                                                                                                                                                                                                                                                                                                                                                                                                                                                                                                                                                                                                                                                                                                                                                                                                                                                                                                                                                                                                                                                                                                                                                                                                                                                                                                                 | <ul> <li>1 Three-Quarter Bath</li> <li>Double Sinks</li> <li>Living Areas / Options:</li> <li>Entry Hall/Foyer</li> <li>Dining:</li> <li>Dining in Living Room/Great Room</li> <li>Kitchen:</li> <li>Dishwasher</li> <li>Disposal</li> <li>Electric Range/Oven</li> <li>Electric Smooth Cooktop</li> <li>Laundry:</li> </ul>                                                                                                                                                                                                                                     | <ul> <li>Exhaust Fan</li> <li>Great Room</li> <li>Microwave</li> <li>Pantry</li> <li>Island</li> </ul>                                                                          | Great C<br>Dining<br>Kitchen C<br>LOC<br>C = Ce<br>F = Fr | 14'04"×10'10"<br>14'04"×8'00"<br>ation<br>enter<br>ont |
| <ul> <li>Tot Lot</li> <li>Energy/Green Feature</li> <li>Dual Pane Low E Window</li> <li>Garage Door Opener</li> <li>Size: Lot Typical Lot Dimension Standard Minimum Size Maximum Size Type/View:</li></ul>                                                                                                                                                                                                                                                                                                                                                                                                                                                                                                                                                                                                                                                                                                                                                                                                                                                                                                                                                                                                                                                                                                                                                                                                                                                                                                                                                                                                                                                                                                                                                                                                                                                                                                                                                                                                                                                                                                                    | <ul> <li>Digital Programmable Thermostat</li> <li>Parking</li> <li>Lot</li> <li>6,601 Sqft</li> <li>45.0 x 120.0</li> <li>5,678 Sqft</li> <li>5,252 Sqft</li> <li>8,724 Sqft</li> </ul>                                                                                                                                                                                                                                                                                                                                                                                                                                                                                                                                                                                                                                                                                                                                                                                                                                                                                                                                                                                                                                                                                                                                                                                                                                                                                                                                                                                                                                                                                                                                                                                                                                                                                                                                                                                                                                                                                                                                        | <ul> <li>1 Three-Quarter Bath</li> <li>Double Sinks</li> <li>Living Areas / Options:</li> <li>Entry Hall/Foyer</li> <li>Dining:</li> <li>Dining in Living Room/Great Room</li> <li>Kitchen:</li> <li>Dishwasher</li> <li>Disposal</li> <li>Electric Range/Oven</li> <li>Electric Smooth Cooktop</li> <li>Laundry:</li> <li>Room</li> </ul>                                                                                                                                                                                                                       | <ul> <li>Exhaust Fan</li> <li>Great Room</li> <li>Microwave</li> <li>Pantry</li> <li>Island</li> </ul>                                                                          | Great C<br>Dining<br>Kitchen C<br>LOC<br>C = Ce<br>F = Fr | 14'04"×10'10"<br>14'04"×8'00"<br>ation<br>enter<br>ont |
| <ul> <li>Tot Lot</li> <li>Energy/Green Feature</li> <li>Dual Pane Low E Window</li> <li>Garage Door Opener</li> <li>Size: Lot Typical Lot Dimension Standard Minimum Size Maximum Size Type/View: • Standard </li> </ul>                                                                                                                                                                                                                                                                                                                                                                                                                                                                                                                                                                                                                                                                                                                                                                                                                                                                                                                                                                                                                                                                                                                                                                                                                                                                                                                                                                                                                                                                                                                                                                                                                                                                                                                                                                                                                                                                                                       | <ul> <li>Digital Programmable Thermostat</li> <li>Parking</li> <li>Lot</li> <li>6,601 Sqft</li> <li>45.0 x 120.0</li> <li>5,678 Sqft</li> <li>5,252 Sqft</li> <li>8,724 Sqft</li> <li>N/S Lot</li> </ul>                                                                                                                                                                                                                                                                                                                                                                                                                                                                                                                                                                                                                                                                                                                                                                                                                                                                                                                                                                                                                                                                                                                                                                                                                                                                                                                                                                                                                                                                                                                                                                                                                                                                                                                                                                                                                                                                                                                       | <ul> <li>1 Three-Quarter Bath</li> <li>Double Sinks</li> <li>Living Areas / Options:</li> <li>Entry Hall/Foyer</li> <li>Dining:</li> <li>Dining in Living Room/Great Room</li> <li>Kitchen:</li> <li>Dishwasher</li> <li>Disposal</li> <li>Electric Range/Oven</li> <li>Electric Smooth Cooktop</li> <li>Laundry:</li> <li>Room</li> <li>Fireplace(s):</li> </ul>                                                                                                                                                                                                | <ul> <li>Exhaust Fan</li> <li>Great Room</li> <li>Microwave</li> <li>Pantry</li> <li>Island</li> <li>Granite Tops</li> </ul>                                                    | Great C<br>Dining<br>Kitchen C<br>LOC<br>C = Ce<br>F = Fr | 14'04"×10'10"<br>14'04"×8'00"<br>ation<br>enter<br>ont |
| <ul> <li>Tot Lot</li> <li>Energy/Green Feature</li> <li>Dual Pane Low E Window</li> <li>Garage Door Opener</li> <li>Size: Lot Typical Lot Dimension Standard Minimum Size Maximum Size Type/View:</li></ul>                                                                                                                                                                                                                                                                                                                                                                                                                                                                                                                                                                                                                                                                                                                                                                                                                                                                                                                                                                                                                                                                                                                                                                                                                                                                                                                                                                                                                                                                                                                                                                                                                                                                                                                                                                                                                                                                                                                    | <ul> <li>Digital Programmable Thermostat</li> <li>Parking</li> <li>Lot</li> <li>6,601 Sqft</li> <li>45.0 x 120.0</li> <li>5,678 Sqft</li> <li>5,252 Sqft</li> <li>8,724 Sqft</li> <li>N/S Lot</li> </ul>                                                                                                                                                                                                                                                                                                                                                                                                                                                                                                                                                                                                                                                                                                                                                                                                                                                                                                                                                                                                                                                                                                                                                                                                                                                                                                                                                                                                                                                                                                                                                                                                                                                                                                                                                                                                                                                                                                                       | <ul> <li>1 Three-Quarter Bath</li> <li>Double Sinks</li> <li>Living Areas / Options:</li> <li>Entry Hall/Foyer</li> <li>Dining:</li> <li>Dining in Living Room/Great Room</li> <li>Kitchen:</li> <li>Dishwasher</li> <li>Disposal</li> <li>Electric Range/Oven</li> <li>Electric Smooth Cooktop</li> <li>Laundry:</li> <li>Room</li> <li>Fireplace(s):</li> <li>Not Available</li> </ul>                                                                                                                                                                         | <ul> <li>Exhaust Fan</li> <li>Great Room</li> <li>Microwave</li> <li>Pantry</li> <li>Island</li> <li>Granite Tops</li> </ul>                                                    | Great C<br>Dining<br>Kitchen C<br>LOC<br>C = Ce<br>F = Fr | 14'04"×10'10"<br>14'04"×8'00"<br>ation<br>enter<br>ont |
| <ul> <li>Tot Lot</li> <li>Energy/Green Feature</li> <li>Dual Pane Low E Window</li> <li>Garage Door Opener</li> <li>Size:</li> <li>Lot</li> <li>Typical Lot Dimension</li> <li>Standard</li> <li>Minimum Size</li> <li>Maximum Size</li> <li>Type/View:</li> <li>Standard</li> <li>Maricopa Unif/20</li> </ul>                                                                                                                                                                                                                                                                                                                                                                                                                                                                                                                                                                                                                                                                                                                                                                                                                                                                                                                                                                                                                                                                                                                                                                                                                                                                                                                                                                                                                                                                                                                                                                                                                                                                                                                                                                                                                 | <ul> <li>Digital Programmable Thermostat</li> <li>Parking</li> <li>Lot</li> <li>6,601 Sqft</li> <li>45.0 x 120.0</li> <li>5,678 Sqft</li> <li>5,252 Sqft</li> <li>8,724 Sqft</li> <li>N/S Lot</li> </ul>                                                                                                                                                                                                                                                                                                                                                                                                                                                                                                                                                                                                                                                                                                                                                                                                                                                                                                                                                                                                                                                                                                                                                                                                                                                                                                                                                                                                                                                                                                                                                                                                                                                                                                                                                                                                                                                                                                                       | <ul> <li>1 Three-Quarter Bath</li> <li>Double Sinks</li> <li>Living Areas / Options:</li> <li>Entry Hall/Foyer</li> <li>Dining: <ul> <li>Dining in Living Room/Great Room</li> </ul> </li> <li>Dishwasher</li> <li>Dishwasher</li> <li>Disposal</li> <li>Electric Range/Oven</li> <li>Electric Smooth Cooktop</li> </ul> <li>Laudry: <ul> <li>Room</li> <li>Fireplace(s):</li> <li>Not Available</li> </ul> </li>                                                                                                                                                | <ul> <li>Exhaust Fan</li> <li>Great Room</li> <li>Microwave</li> <li>Pantry</li> <li>Island</li> <li>Granite Tops</li> </ul>                                                    | Great C<br>Dining<br>Kitchen C<br>LOC<br>C = Ce<br>F = Fr | 14'04"×10'10"<br>14'04"×8'00"<br>ation<br>enter<br>ont |
| <ul> <li>Tot Lot</li> <li>Energy/Green Feature</li> <li>Dual Pane Low E Window</li> <li>Garage Door Opener</li> <li>Size: <ul> <li>Lot</li> <li>Typical Lot Dimension</li> <li>Standard</li> <li>Minimum Size</li> <li>Type/View:</li> <li>Standard</li> </ul> </li> <li>Maricopa Unif/20</li> <li>Maricopa Unif/20</li> </ul>                                                                                                                                                                                                                                                                                                                                                                                                                                                                                                                                                                                                                                                                                                                                                                                                                                                                                                                                                                                                                                                                                                                                                                                                                                                                                                                                                                                                                                                                                                                                                                                                                                                                                                                                                                                                 | <ul> <li>Digital Programmable Thermostat</li> <li>Parking</li> <li>Lot</li> <li>6,601 Sqft</li> <li>45.0 x 120.0</li> <li>5,678 Sqft</li> <li>5,252 Sqft</li> <li>8,724 Sqft</li> <li>N/S Lot</li> </ul>                                                                                                                                                                                                                                                                                                                                                                                                                                                                                                                                                                                                                                                                                                                                                                                                                                                                                                                                                                                                                                                                                                                                                                                                                                                                                                                                                                                                                                                                                                                                                                                                                                                                                                                                                                                                                                                                                                                       | <ul> <li>1 Three-Quarter Bath</li> <li>Double Sinks</li> <li>Living Areas / Options: <ul> <li>Entry Hall/Foyer</li> </ul> </li> <li>Dining: <ul> <li>Dining in Living Room/Great Room</li> </ul> </li> <li>Kitchen: <ul> <li>Dishwasher</li> <li>Disposal</li> <li>Electric Range/Oven</li> <li>Electric Smooth Cooktop</li> </ul> </li> <li>Laundry: <ul> <li>Room</li> <li>Fireplace(s):</li> <li>Not Available</li> </ul> </li> <li>Exterior Feat</li> </ul>                                                                                                  | <ul> <li>Exhaust Fan</li> <li>Great Room</li> <li>Microwave</li> <li>Pantry</li> <li>Island</li> <li>Granite Tops</li> </ul>                                                    | Great C<br>Dining<br>Kitchen C<br>LOC<br>C = Ce<br>F = Fr | 14'04"×10'10"<br>14'04"×8'00"<br>ation<br>enter<br>ont |
| <ul> <li>Tot Lot</li> <li>Energy/Green Feature</li> <li>Dual Pane Low E Window</li> <li>Garage Door Opener</li> <li>Size: <ul> <li>Lot</li> <li>Typical Lot Dimension</li> <li>Standard</li> <li>Minimum Size</li> <li>Maximum Size</li> </ul> </li> <li>Type/View: <ul> <li>Standard</li> </ul> </li> <li>Maricopa Unif/20</li> <li>Maricopa Unif/20</li> <li>Santa Cruz Elem/K-5</li> </ul>                                                                                                                                                                                                                                                                                                                                                                                                                                                                                                                                                                                                                                                                                                                                                                                                                                                                                                                                                                                                                                                                                                                                                                                                                                                                                                                                                                                                                                                                                                                                                                                                                                                                                                                                  | <ul> <li>Digital Programmable Thermostat<br/>Parking         <ul> <li>Lot</li> <li>6,601 Sqft</li> <li>45.0 x 120.0</li> <li>5,678 Sqft</li> <li>5,252 Sqft</li> <li>8,724 Sqft</li> <li>N/S Lot</li> <li>Districts</li> </ul> </li> </ul>                                                                                                                                                                                                                                                                                                                                                                                                                                                                                                                                                                                                                                                                                                                                                                                                                                                                                                                                                                                                                                                                                                                                                                                                                                                                                                                                                                                                                                                                                                                                                                                                                                                                                                                                                                                                                                                                                     | <ul> <li>1 Three-Quarter Bath</li> <li>Double Sinks</li> <li>Living Areas / Options: <ul> <li>Entry Hall/Foyer</li> </ul> </li> <li>Dining: <ul> <li>Dining in Living Room/Great Room</li> </ul> </li> <li>Kitchen: <ul> <li>Dishwasher</li> <li>Disposal</li> <li>Electric Range/Oven</li> <li>Electric Smooth Cooktop</li> </ul> </li> <li>Laundry: <ul> <li>Room</li> <li>Fireplace(s):</li> <li>Not Available</li> </ul> </li> <li>Exterior Feat</li> <li>Construction: <ul> <li>2x4 Frame</li> </ul> </li> </ul>                                            | <ul> <li>Exhaust Fan</li> <li>Great Room</li> <li>Microwave</li> <li>Pantry</li> <li>Island</li> <li>Granite Tops</li> </ul>                                                    | Great C<br>Dining<br>Kitchen C<br>LOC<br>C = Ce<br>F = Fr | 14'04"×10'10"<br>14'04"×8'00"<br>ation<br>enter<br>ont |
| <ul> <li>Tot Lot</li> <li>Energy/Green Feature</li> <li>Dual Pane Low E Window</li> <li>Garage Door Opener</li> <li>Size: <ul> <li>Lot</li> <li>Typical Lot Dimension</li> <li>Standard</li> <li>Minimum Size</li> <li>Maximum Size</li> </ul> </li> <li>Type/View: <ul> <li>Standard</li> <li>Maricopa Unif/20</li> <li>Maricopa Unif/20</li> <li>Maricopa Unif/20</li> <li>Santa Cruz Elem/K-5</li> <li>Desert Wind MS/6-8</li> </ul> </li> </ul>                                                                                                                                                                                                                                                                                                                                                                                                                                                                                                                                                                                                                                                                                                                                                                                                                                                                                                                                                                                                                                                                                                                                                                                                                                                                                                                                                                                                                                                                                                                                                                                                                                                                            | <ul> <li>Digital Programmable Thermostat<br/>Parking         <ul> <li>Lot</li> <li>6,601 Sqft</li> <li>45.0 x 120.0</li> <li>5,678 Sqft</li> <li>5,252 Sqft</li> <li>8,724 Sqft</li> <li>N/S Lot</li> <li>Districts</li> </ul> </li> </ul>                                                                                                                                                                                                                                                                                                                                                                                                                                                                                                                                                                                                                                                                                                                                                                                                                                                                                                                                                                                                                                                                                                                                                                                                                                                                                                                                                                                                                                                                                                                                                                                                                                                                                                                                                                                                                                                                                     | <ul> <li>1 Three-Quarter Bath</li> <li>Double Sinks</li> <li>Living Areas / Options: <ul> <li>Entry Hall/Foyer</li> </ul> </li> <li>Dining in Living Room/Great Room</li> <li>Kitchen: <ul> <li>Dishwasher</li> <li>Disposal</li> <li>Electric Range/Oven</li> <li>Electric Smooth Cooktop</li> </ul> </li> <li>Laundry: <ul> <li>Room</li> <li>Fireplace(s):</li> <li>Not Available</li> <li>Exterior Feat</li> </ul> </li> <li>Construction: <ul> <li>2x4 Frame</li> <li>Exterior:</li> </ul> </li> </ul>                                                      | <ul> <li>Exhaust Fan</li> <li>Great Room</li> <li>Microwave</li> <li>Pantry</li> <li>Island</li> <li>Granite Tops</li> </ul> atures <ul> <li>Post Tension Foundation</li> </ul> | Great C<br>Dining<br>Kitchen C<br>LOC<br>C = Ce<br>F = Fr | 14'04"×10'10"<br>14'04"×8'00"<br>ation<br>enter<br>ont |
| <ul> <li>Dual Pane Low E Window</li> <li>Garage Door Opener</li> <li>Size: <ul> <li>Lot</li> <li>Typical Lot Dimension</li> <li>Standard</li> <li>Minimum Size</li> <li>Maximum Size</li> </ul> </li> <li>Type/View: <ul> <li>Standard</li> <li>Maricopa Unif/20</li> <li>Maricopa Unif/20</li> <li>Maricopa Unif/20</li> </ul> </li> <li>Santa Cruz Elem/K-5</li> </ul>                                                                                                                                                                                                                                                                                                                                                                                                                                                                                                                                                                                                                                                                                                                                                                                                                                                                                                                                                                                                                                                                                                                                                                                                                                                                                                                                                                                                                                                                                                                                                                                                                                                                                                                                                       | <ul> <li>Digital Programmable Thermostat<br/>Parking         <ul> <li>Lot</li> <li>6,601 Sqft</li> <li>45.0 x 120.0</li> <li>5,678 Sqft</li> <li>5,252 Sqft</li> <li>8,724 Sqft</li> <li>N/S Lot</li> <li>Districts</li> </ul> </li> </ul>                                                                                                                                                                                                                                                                                                                                                                                                                                                                                                                                                                                                                                                                                                                                                                                                                                                                                                                                                                                                                                                                                                                                                                                                                                                                                                                                                                                                                                                                                                                                                                                                                                                                                                                                                                                                                                                                                     | <ul> <li>1 Three-Quarter Bath</li> <li>Double Sinks</li> <li>Living Areas / Options: <ul> <li>Entry Hall/Foyer</li> </ul> </li> <li>Dining in Living Room/Great Room</li> <li>Kitchen: <ul> <li>Dishwasher</li> <li>Disposal</li> <li>Electric Range/Oven</li> <li>Electric Smooth Cooktop</li> </ul> </li> <li>Laundry: <ul> <li>Room</li> </ul> </li> <li>Fireplace(s): <ul> <li>Not Available</li> <li>Exterior Feat</li> </ul> </li> <li>Construction: <ul> <li>2x4 Frame</li> <li>Exterior: <ul> <li>Stucco</li> </ul> </li> </ul></li></ul>                | <ul> <li>Exhaust Fan</li> <li>Great Room</li> <li>Microwave</li> <li>Pantry</li> <li>Island</li> <li>Granite Tops</li> </ul> atures <ul> <li>Post Tension Foundation</li> </ul> | Great C<br>Dining<br>Kitchen C<br>LOC<br>C = Ce<br>F = Fr | 14'04"×10'10"<br>14'04"×8'00"<br>ation<br>enter<br>ont |
| <ul> <li>Tot Lot</li> <li>Energy/Green Feature</li> <li>Dual Pane Low E Window</li> <li>Garage Door Opener</li> <li>Size: <ul> <li>Lot</li> <li>Typical Lot Dimension</li> <li>Standard</li> <li>Minimum Size</li> <li>Maximum Size</li> </ul> </li> <li>Type/View: <ul> <li>Standard</li> <li>Maricopa Unif/20</li> <li>Maricopa Unif/20</li> <li>Maricopa Unif/20</li> </ul> </li> <li>Santa Cruz Elem/K-5</li> <li>Desert Wind MS/6-8</li> </ul>                                                                                                                                                                                                                                                                                                                                                                                                                                                                                                                                                                                                                                                                                                                                                                                                                                                                                                                                                                                                                                                                                                                                                                                                                                                                                                                                                                                                                                                                                                                                                                                                                                                                            | <ul> <li>Digital Programmable Thermostat<br/>Parking         <ul> <li>Lot</li> <li>6,601 Sqft</li> <li>45.0 x 120.0</li> <li>5,678 Sqft</li> <li>5,252 Sqft</li> <li>8,724 Sqft</li> <li>N/S Lot</li> <li>Districts</li> </ul> </li> </ul>                                                                                                                                                                                                                                                                                                                                                                                                                                                                                                                                                                                                                                                                                                                                                                                                                                                                                                                                                                                                                                                                                                                                                                                                                                                                                                                                                                                                                                                                                                                                                                                                                                                                                                                                                                                                                                                                                     | <ul> <li>1 Three-Quarter Bath</li> <li>Double Sinks</li> <li>Living Areas / Options: <ul> <li>Entry Hall/Foyer</li> </ul> </li> <li>Dining in Living Room/Great Room</li> <li>Kitchen: <ul> <li>Dishwasher</li> <li>Disposal</li> <li>Electric Range/Oven</li> <li>Electric Smooth Cooktop</li> </ul> </li> <li>Laundry: <ul> <li>Room</li> </ul> </li> <li>Fireplace(s): <ul> <li>Not Available</li> <li>Exterior Feat</li> </ul> </li> <li>Construction: <ul> <li>2x4 Frame</li> <li>Exterior: <ul> <li>Stucco</li> <li>Roof:</li> </ul> </li> </ul></li></ul> | <ul> <li>Exhaust Fan</li> <li>Great Room</li> <li>Microwave</li> <li>Pantry</li> <li>Island</li> <li>Granite Tops</li> </ul> atures <ul> <li>Post Tension Foundation</li> </ul> | Great C<br>Dining<br>Kitchen C<br>LOC<br>C = Ce<br>F = Fr | 14'04"×10'10"<br>14'04"×8'00"<br>ation<br>enter<br>ont |