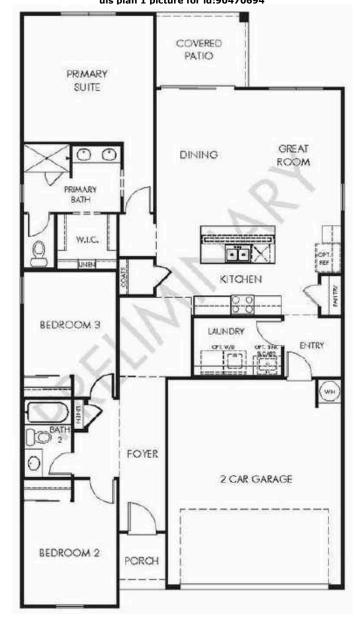

#### Report provided by Ultimate Information Systems on 02-29-2024 07:42 PM

|                                                                                                                                                                                                                                                                                                                                                                                                                                                                                                                                                                                                                                                                                                                                                                                                                                                                                                                                                                                                                                                                                                                                                                                                                                                                                                                                                                                                                                                                                                                                                                                                                                                                                                                                                                                                                                                                                                                                                                                                                                                                                                                                | <b>ID:</b> 1630                                                                                                                                                                                                                                                                                                                                                                                                                                                                                                                                                                                                                                                                                                                                                                                                                                                                                                                                                                                                                                                                                                                                                                                                                                                                                                                                                                                                                                                                                                                                                                                                                                                                                                                                                                                                                                                                                                                                                                                                                                                                                                                | 0687953 Single Family Detached                                                                                                                                                                                                                                                                                                                                                                                                                                                                                                                                   | Spec                                                                                                                                                                            | :                                                         | \$299,990                                              |
|--------------------------------------------------------------------------------------------------------------------------------------------------------------------------------------------------------------------------------------------------------------------------------------------------------------------------------------------------------------------------------------------------------------------------------------------------------------------------------------------------------------------------------------------------------------------------------------------------------------------------------------------------------------------------------------------------------------------------------------------------------------------------------------------------------------------------------------------------------------------------------------------------------------------------------------------------------------------------------------------------------------------------------------------------------------------------------------------------------------------------------------------------------------------------------------------------------------------------------------------------------------------------------------------------------------------------------------------------------------------------------------------------------------------------------------------------------------------------------------------------------------------------------------------------------------------------------------------------------------------------------------------------------------------------------------------------------------------------------------------------------------------------------------------------------------------------------------------------------------------------------------------------------------------------------------------------------------------------------------------------------------------------------------------------------------------------------------------------------------------------------|--------------------------------------------------------------------------------------------------------------------------------------------------------------------------------------------------------------------------------------------------------------------------------------------------------------------------------------------------------------------------------------------------------------------------------------------------------------------------------------------------------------------------------------------------------------------------------------------------------------------------------------------------------------------------------------------------------------------------------------------------------------------------------------------------------------------------------------------------------------------------------------------------------------------------------------------------------------------------------------------------------------------------------------------------------------------------------------------------------------------------------------------------------------------------------------------------------------------------------------------------------------------------------------------------------------------------------------------------------------------------------------------------------------------------------------------------------------------------------------------------------------------------------------------------------------------------------------------------------------------------------------------------------------------------------------------------------------------------------------------------------------------------------------------------------------------------------------------------------------------------------------------------------------------------------------------------------------------------------------------------------------------------------------------------------------------------------------------------------------------------------|------------------------------------------------------------------------------------------------------------------------------------------------------------------------------------------------------------------------------------------------------------------------------------------------------------------------------------------------------------------------------------------------------------------------------------------------------------------------------------------------------------------------------------------------------------------|---------------------------------------------------------------------------------------------------------------------------------------------------------------------------------|-----------------------------------------------------------|--------------------------------------------------------|
|                                                                                                                                                                                                                                                                                                                                                                                                                                                                                                                                                                                                                                                                                                                                                                                                                                                                                                                                                                                                                                                                                                                                                                                                                                                                                                                                                                                                                                                                                                                                                                                                                                                                                                                                                                                                                                                                                                                                                                                                                                                                                                                                |                                                                                                                                                                                                                                                                                                                                                                                                                                                                                                                                                                                                                                                                                                                                                                                                                                                                                                                                                                                                                                                                                                                                                                                                                                                                                                                                                                                                                                                                                                                                                                                                                                                                                                                                                                                                                                                                                                                                                                                                                                                                                                                                |                                                                                                                                                                                                                                                                                                                                                                                                                                                                                                                                                                  | Levels                                                                                                                                                                          | 1                                                         |                                                        |
|                                                                                                                                                                                                                                                                                                                                                                                                                                                                                                                                                                                                                                                                                                                                                                                                                                                                                                                                                                                                                                                                                                                                                                                                                                                                                                                                                                                                                                                                                                                                                                                                                                                                                                                                                                                                                                                                                                                                                                                                                                                                                                                                |                                                                                                                                                                                                                                                                                                                                                                                                                                                                                                                                                                                                                                                                                                                                                                                                                                                                                                                                                                                                                                                                                                                                                                                                                                                                                                                                                                                                                                                                                                                                                                                                                                                                                                                                                                                                                                                                                                                                                                                                                                                                                                                                | David Van Assche                                                                                                                                                                                                                                                                                                                                                                                                                                                                                                                                                 | Bedrooms                                                                                                                                                                        | 3                                                         |                                                        |
| - est                                                                                                                                                                                                                                                                                                                                                                                                                                                                                                                                                                                                                                                                                                                                                                                                                                                                                                                                                                                                                                                                                                                                                                                                                                                                                                                                                                                                                                                                                                                                                                                                                                                                                                                                                                                                                                                                                                                                                                                                                                                                                                                          |                                                                                                                                                                                                                                                                                                                                                                                                                                                                                                                                                                                                                                                                                                                                                                                                                                                                                                                                                                                                                                                                                                                                                                                                                                                                                                                                                                                                                                                                                                                                                                                                                                                                                                                                                                                                                                                                                                                                                                                                                                                                                                                                | My Home Group Real Estate                                                                                                                                                                                                                                                                                                                                                                                                                                                                                                                                        | Baths                                                                                                                                                                           | 1 3/4                                                     | 1                                                      |
|                                                                                                                                                                                                                                                                                                                                                                                                                                                                                                                                                                                                                                                                                                                                                                                                                                                                                                                                                                                                                                                                                                                                                                                                                                                                                                                                                                                                                                                                                                                                                                                                                                                                                                                                                                                                                                                                                                                                                                                                                                                                                                                                |                                                                                                                                                                                                                                                                                                                                                                                                                                                                                                                                                                                                                                                                                                                                                                                                                                                                                                                                                                                                                                                                                                                                                                                                                                                                                                                                                                                                                                                                                                                                                                                                                                                                                                                                                                                                                                                                                                                                                                                                                                                                                                                                | 480-470-1707 480-470-1707                                                                                                                                                                                                                                                                                                                                                                                                                                                                                                                                        | Parking                                                                                                                                                                         | 2G                                                        | -                                                      |
|                                                                                                                                                                                                                                                                                                                                                                                                                                                                                                                                                                                                                                                                                                                                                                                                                                                                                                                                                                                                                                                                                                                                                                                                                                                                                                                                                                                                                                                                                                                                                                                                                                                                                                                                                                                                                                                                                                                                                                                                                                                                                                                                |                                                                                                                                                                                                                                                                                                                                                                                                                                                                                                                                                                                                                                                                                                                                                                                                                                                                                                                                                                                                                                                                                                                                                                                                                                                                                                                                                                                                                                                                                                                                                                                                                                                                                                                                                                                                                                                                                                                                                                                                                                                                                                                                | Website www.PhoenixAreaHome.com                                                                                                                                                                                                                                                                                                                                                                                                                                                                                                                                  | Sqft                                                                                                                                                                            | 1,53                                                      | 6                                                      |
|                                                                                                                                                                                                                                                                                                                                                                                                                                                                                                                                                                                                                                                                                                                                                                                                                                                                                                                                                                                                                                                                                                                                                                                                                                                                                                                                                                                                                                                                                                                                                                                                                                                                                                                                                                                                                                                                                                                                                                                                                                                                                                                                |                                                                                                                                                                                                                                                                                                                                                                                                                                                                                                                                                                                                                                                                                                                                                                                                                                                                                                                                                                                                                                                                                                                                                                                                                                                                                                                                                                                                                                                                                                                                                                                                                                                                                                                                                                                                                                                                                                                                                                                                                                                                                                                                | David@PhoenixAreaHome.com                                                                                                                                                                                                                                                                                                                                                                                                                                                                                                                                        | Lot Included                                                                                                                                                                    | Y                                                         |                                                        |
| REAL PROPERTY OF THE PARTY OF T |                                                                                                                                                                                                                                                                                                                                                                                                                                                                                                                                                                                                                                                                                                                                                                                                                                                                                                                                                                                                                                                                                                                                                                                                                                                                                                                                                                                                                                                                                                                                                                                                                                                                                                                                                                                                                                                                                                                                                                                                                                                                                                                                |                                                                                                                                                                                                                                                                                                                                                                                                                                                                                                                                                                  | Lot Premium                                                                                                                                                                     |                                                           | ded, if any                                            |
|                                                                                                                                                                                                                                                                                                                                                                                                                                                                                                                                                                                                                                                                                                                                                                                                                                                                                                                                                                                                                                                                                                                                                                                                                                                                                                                                                                                                                                                                                                                                                                                                                                                                                                                                                                                                                                                                                                                                                                                                                                                                                                                                |                                                                                                                                                                                                                                                                                                                                                                                                                                                                                                                                                                                                                                                                                                                                                                                                                                                                                                                                                                                                                                                                                                                                                                                                                                                                                                                                                                                                                                                                                                                                                                                                                                                                                                                                                                                                                                                                                                                                                                                                                                                                                                                                |                                                                                                                                                                                                                                                                                                                                                                                                                                                                                                                                                                  | Sub Plan Price Ra<br>Sub Plan Sqft Rar                                                                                                                                          |                                                           | \$440,990<br>8 - 2,434                                 |
| California ( 199                                                                                                                                                                                                                                                                                                                                                                                                                                                                                                                                                                                                                                                                                                                                                                                                                                                                                                                                                                                                                                                                                                                                                                                                                                                                                                                                                                                                                                                                                                                                                                                                                                                                                                                                                                                                                                                                                                                                                                                                                                                                                                               | and the second se                                                                                                                                                                                                                                                                                                                                                                                                                                                                                                                                                                                                                                                                                                                                                                                                                                                                                                                                                                                                                                                                                                                                                                                                                                                                                                                                                                                                                            |                                                                                                                                                                                                                                                                                                                                                                                                                                                                                                                                                                  | Last Updated                                                                                                                                                                    | -                                                         | : 02/26/2024                                           |
| TTA DATA                                                                                                                                                                                                                                                                                                                                                                                                                                                                                                                                                                                                                                                                                                                                                                                                                                                                                                                                                                                                                                                                                                                                                                                                                                                                                                                                                                                                                                                                                                                                                                                                                                                                                                                                                                                                                                                                                                                                                                                                                                                                                                                       | and the second s |                                                                                                                                                                                                                                                                                                                                                                                                                                                                                                                                                                  | Association Fee                                                                                                                                                                 | 91.00 Paic                                                |                                                        |
|                                                                                                                                                                                                                                                                                                                                                                                                                                                                                                                                                                                                                                                                                                                                                                                                                                                                                                                                                                                                                                                                                                                                                                                                                                                                                                                                                                                                                                                                                                                                                                                                                                                                                                                                                                                                                                                                                                                                                                                                                                                                                                                                | the second                                                                                                                                                                                                                                                                                                                                                                                                                                                                                                                                                                                                                                                                                                                                                                                                                                                                                                                                                                                                                                                                                                                                                                                                                                                                                                                                                                                                                                                                                                                                                                                                                                                                                                                                                                                                                                                                                                                                                                                                                                                                                                                     |                                                                                                                                                                                                                                                                                                                                                                                                                                                                                                                                                                  | Association Fee                                                                                                                                                                 | Paic                                                      | ,                                                      |
| Maricopa, AZ 85138                                                                                                                                                                                                                                                                                                                                                                                                                                                                                                                                                                                                                                                                                                                                                                                                                                                                                                                                                                                                                                                                                                                                                                                                                                                                                                                                                                                                                                                                                                                                                                                                                                                                                                                                                                                                                                                                                                                                                                                                                                                                                                             |                                                                                                                                                                                                                                                                                                                                                                                                                                                                                                                                                                                                                                                                                                                                                                                                                                                                                                                                                                                                                                                                                                                                                                                                                                                                                                                                                                                                                                                                                                                                                                                                                                                                                                                                                                                                                                                                                                                                                                                                                                                                                                                                |                                                                                                                                                                                                                                                                                                                                                                                                                                                                                                                                                                  |                                                                                                                                                                                 |                                                           |                                                        |
| Included • Covered Pat                                                                                                                                                                                                                                                                                                                                                                                                                                                                                                                                                                                                                                                                                                                                                                                                                                                                                                                                                                                                                                                                                                                                                                                                                                                                                                                                                                                                                                                                                                                                                                                                                                                                                                                                                                                                                                                                                                                                                                                                                                                                                                         | io• Front Landscaping                                                                                                                                                                                                                                                                                                                                                                                                                                                                                                                                                                                                                                                                                                                                                                                                                                                                                                                                                                                                                                                                                                                                                                                                                                                                                                                                                                                                                                                                                                                                                                                                                                                                                                                                                                                                                                                                                                                                                                                                                                                                                                          |                                                                                                                                                                                                                                                                                                                                                                                                                                                                                                                                                                  |                                                                                                                                                                                 |                                                           | ncy 02/27/2024                                         |
| Choice of                                                                                                                                                                                                                                                                                                                                                                                                                                                                                                                                                                                                                                                                                                                                                                                                                                                                                                                                                                                                                                                                                                                                                                                                                                                                                                                                                                                                                                                                                                                                                                                                                                                                                                                                                                                                                                                                                                                                                                                                                                                                                                                      |                                                                                                                                                                                                                                                                                                                                                                                                                                                                                                                                                                                                                                                                                                                                                                                                                                                                                                                                                                                                                                                                                                                                                                                                                                                                                                                                                                                                                                                                                                                                                                                                                                                                                                                                                                                                                                                                                                                                                                                                                                                                                                                                |                                                                                                                                                                                                                                                                                                                                                                                                                                                                                                                                                                  |                                                                                                                                                                                 | Possession                                                | Move-In<br>Ready                                       |
| Spec The kitchen in<br>Remarks watering syste                                                                                                                                                                                                                                                                                                                                                                                                                                                                                                                                                                                                                                                                                                                                                                                                                                                                                                                                                                                                                                                                                                                                                                                                                                                                                                                                                                                                                                                                                                                                                                                                                                                                                                                                                                                                                                                                                                                                                                                                                                                                                  | cludes an electric range/oven and grani<br>em.                                                                                                                                                                                                                                                                                                                                                                                                                                                                                                                                                                                                                                                                                                                                                                                                                                                                                                                                                                                                                                                                                                                                                                                                                                                                                                                                                                                                                                                                                                                                                                                                                                                                                                                                                                                                                                                                                                                                                                                                                                                                                 | te countertops. Low-maintenance fror                                                                                                                                                                                                                                                                                                                                                                                                                                                                                                                             | nt yard landscaping with a                                                                                                                                                      | Leaseback<br>Lock Box                                     | Ready                                                  |
| Subo                                                                                                                                                                                                                                                                                                                                                                                                                                                                                                                                                                                                                                                                                                                                                                                                                                                                                                                                                                                                                                                                                                                                                                                                                                                                                                                                                                                                                                                                                                                                                                                                                                                                                                                                                                                                                                                                                                                                                                                                                                                                                                                           | division Features                                                                                                                                                                                                                                                                                                                                                                                                                                                                                                                                                                                                                                                                                                                                                                                                                                                                                                                                                                                                                                                                                                                                                                                                                                                                                                                                                                                                                                                                                                                                                                                                                                                                                                                                                                                                                                                                                                                                                                                                                                                                                                              | Interior Fea                                                                                                                                                                                                                                                                                                                                                                                                                                                                                                                                                     | atures                                                                                                                                                                          | Room / Lo                                                 | cation / Sizes                                         |
| General:                                                                                                                                                                                                                                                                                                                                                                                                                                                                                                                                                                                                                                                                                                                                                                                                                                                                                                                                                                                                                                                                                                                                                                                                                                                                                                                                                                                                                                                                                                                                                                                                                                                                                                                                                                                                                                                                                                                                                                                                                                                                                                                       |                                                                                                                                                                                                                                                                                                                                                                                                                                                                                                                                                                                                                                                                                                                                                                                                                                                                                                                                                                                                                                                                                                                                                                                                                                                                                                                                                                                                                                                                                                                                                                                                                                                                                                                                                                                                                                                                                                                                                                                                                                                                                                                                | Master Bedroom Amenities:                                                                                                                                                                                                                                                                                                                                                                                                                                                                                                                                        |                                                                                                                                                                                 | Master R                                                  | 14'07"x15'06"                                          |
| <ul> <li>Association Fee</li> </ul>                                                                                                                                                                                                                                                                                                                                                                                                                                                                                                                                                                                                                                                                                                                                                                                                                                                                                                                                                                                                                                                                                                                                                                                                                                                                                                                                                                                                                                                                                                                                                                                                                                                                                                                                                                                                                                                                                                                                                                                                                                                                                            | <ul> <li>Master Plan/Planned Community</li> </ul>                                                                                                                                                                                                                                                                                                                                                                                                                                                                                                                                                                                                                                                                                                                                                                                                                                                                                                                                                                                                                                                                                                                                                                                                                                                                                                                                                                                                                                                                                                                                                                                                                                                                                                                                                                                                                                                                                                                                                                                                                                                                              | <ul> <li>Walk-In Closet</li> </ul>                                                                                                                                                                                                                                                                                                                                                                                                                                                                                                                               |                                                                                                                                                                                 | 2 Bed                                                     | 12'03"x10'00"                                          |
|                                                                                                                                                                                                                                                                                                                                                                                                                                                                                                                                                                                                                                                                                                                                                                                                                                                                                                                                                                                                                                                                                                                                                                                                                                                                                                                                                                                                                                                                                                                                                                                                                                                                                                                                                                                                                                                                                                                                                                                                                                                                                                                                |                                                                                                                                                                                                                                                                                                                                                                                                                                                                                                                                                                                                                                                                                                                                                                                                                                                                                                                                                                                                                                                                                                                                                                                                                                                                                                                                                                                                                                                                                                                                                                                                                                                                                                                                                                                                                                                                                                                                                                                                                                                                                                                                |                                                                                                                                                                                                                                                                                                                                                                                                                                                                                                                                                                  |                                                                                                                                                                                 |                                                           |                                                        |
| Outdoor:                                                                                                                                                                                                                                                                                                                                                                                                                                                                                                                                                                                                                                                                                                                                                                                                                                                                                                                                                                                                                                                                                                                                                                                                                                                                                                                                                                                                                                                                                                                                                                                                                                                                                                                                                                                                                                                                                                                                                                                                                                                                                                                       |                                                                                                                                                                                                                                                                                                                                                                                                                                                                                                                                                                                                                                                                                                                                                                                                                                                                                                                                                                                                                                                                                                                                                                                                                                                                                                                                                                                                                                                                                                                                                                                                                                                                                                                                                                                                                                                                                                                                                                                                                                                                                                                                | Master Bath Amenities:                                                                                                                                                                                                                                                                                                                                                                                                                                                                                                                                           |                                                                                                                                                                                 | 3 Bed                                                     | 10'11"x10'00"                                          |
|                                                                                                                                                                                                                                                                                                                                                                                                                                                                                                                                                                                                                                                                                                                                                                                                                                                                                                                                                                                                                                                                                                                                                                                                                                                                                                                                                                                                                                                                                                                                                                                                                                                                                                                                                                                                                                                                                                                                                                                                                                                                                                                                |                                                                                                                                                                                                                                                                                                                                                                                                                                                                                                                                                                                                                                                                                                                                                                                                                                                                                                                                                                                                                                                                                                                                                                                                                                                                                                                                                                                                                                                                                                                                                                                                                                                                                                                                                                                                                                                                                                                                                                                                                                                                                                                                | <ul><li>Master Bath Amenities:</li><li>1 Three-Quarter Bath</li></ul>                                                                                                                                                                                                                                                                                                                                                                                                                                                                                            | • Enclosed Water Closet                                                                                                                                                         |                                                           | 10'11"x10'00"<br>14'04"x10'10"                         |
|                                                                                                                                                                                                                                                                                                                                                                                                                                                                                                                                                                                                                                                                                                                                                                                                                                                                                                                                                                                                                                                                                                                                                                                                                                                                                                                                                                                                                                                                                                                                                                                                                                                                                                                                                                                                                                                                                                                                                                                                                                                                                                                                | es:                                                                                                                                                                                                                                                                                                                                                                                                                                                                                                                                                                                                                                                                                                                                                                                                                                                                                                                                                                                                                                                                                                                                                                                                                                                                                                                                                                                                                                                                                                                                                                                                                                                                                                                                                                                                                                                                                                                                                                                                                                                                                                                            |                                                                                                                                                                                                                                                                                                                                                                                                                                                                                                                                                                  | <ul><li>Enclosed Water Closet</li><li>Exhaust Fan</li></ul>                                                                                                                     | Great C                                                   | 14'04"x10'10"                                          |
| • Tot Lot<br>Energy/Green Feature                                                                                                                                                                                                                                                                                                                                                                                                                                                                                                                                                                                                                                                                                                                                                                                                                                                                                                                                                                                                                                                                                                                                                                                                                                                                                                                                                                                                                                                                                                                                                                                                                                                                                                                                                                                                                                                                                                                                                                                                                                                                                              | es:<br>w • Digital Programmable Thermostat                                                                                                                                                                                                                                                                                                                                                                                                                                                                                                                                                                                                                                                                                                                                                                                                                                                                                                                                                                                                                                                                                                                                                                                                                                                                                                                                                                                                                                                                                                                                                                                                                                                                                                                                                                                                                                                                                                                                                                                                                                                                                     | • 1 Three-Quarter Bath                                                                                                                                                                                                                                                                                                                                                                                                                                                                                                                                           |                                                                                                                                                                                 | Great C<br>Dining                                         |                                                        |
| • Tot Lot<br>Energy/Green Feature                                                                                                                                                                                                                                                                                                                                                                                                                                                                                                                                                                                                                                                                                                                                                                                                                                                                                                                                                                                                                                                                                                                                                                                                                                                                                                                                                                                                                                                                                                                                                                                                                                                                                                                                                                                                                                                                                                                                                                                                                                                                                              |                                                                                                                                                                                                                                                                                                                                                                                                                                                                                                                                                                                                                                                                                                                                                                                                                                                                                                                                                                                                                                                                                                                                                                                                                                                                                                                                                                                                                                                                                                                                                                                                                                                                                                                                                                                                                                                                                                                                                                                                                                                                                                                                | <ul><li>1 Three-Quarter Bath</li><li>Double Sinks</li></ul>                                                                                                                                                                                                                                                                                                                                                                                                                                                                                                      |                                                                                                                                                                                 | Great C                                                   | 14'04"x10'10"                                          |
| • Tot Lot<br>Energy/Green Feature                                                                                                                                                                                                                                                                                                                                                                                                                                                                                                                                                                                                                                                                                                                                                                                                                                                                                                                                                                                                                                                                                                                                                                                                                                                                                                                                                                                                                                                                                                                                                                                                                                                                                                                                                                                                                                                                                                                                                                                                                                                                                              | • Digital Programmable Thermostat                                                                                                                                                                                                                                                                                                                                                                                                                                                                                                                                                                                                                                                                                                                                                                                                                                                                                                                                                                                                                                                                                                                                                                                                                                                                                                                                                                                                                                                                                                                                                                                                                                                                                                                                                                                                                                                                                                                                                                                                                                                                                              | <ul> <li>1 Three-Quarter Bath</li> <li>Double Sinks</li> <li>Living Areas / Options:</li> </ul>                                                                                                                                                                                                                                                                                                                                                                                                                                                                  | • Exhaust Fan                                                                                                                                                                   | Great C<br>Dining                                         | 14'04"x10'10"                                          |
| Tot Lot     Energy/Green Feature     Dual Pane Low E Window                                                                                                                                                                                                                                                                                                                                                                                                                                                                                                                                                                                                                                                                                                                                                                                                                                                                                                                                                                                                                                                                                                                                                                                                                                                                                                                                                                                                                                                                                                                                                                                                                                                                                                                                                                                                                                                                                                                                                                                                                                                                    | • Digital Programmable Thermostat                                                                                                                                                                                                                                                                                                                                                                                                                                                                                                                                                                                                                                                                                                                                                                                                                                                                                                                                                                                                                                                                                                                                                                                                                                                                                                                                                                                                                                                                                                                                                                                                                                                                                                                                                                                                                                                                                                                                                                                                                                                                                              | <ul> <li>1 Three-Quarter Bath</li> <li>Double Sinks</li> <li>Living Areas / Options:</li> <li>Entry Hall/Foyer</li> </ul>                                                                                                                                                                                                                                                                                                                                                                                                                                        | <ul><li>Exhaust Fan</li><li>Great Room</li></ul>                                                                                                                                | Great C<br>Dining<br>Kitchen C                            | 14'04"x10'10"<br>14'04"x8'00"                          |
| <ul> <li>Tot Lot</li> <li>Energy/Green Feature</li> <li>Dual Pane Low E Window</li> <li>Garage Door Opener</li> </ul>                                                                                                                                                                                                                                                                                                                                                                                                                                                                                                                                                                                                                                                                                                                                                                                                                                                                                                                                                                                                                                                                                                                                                                                                                                                                                                                                                                                                                                                                                                                                                                                                                                                                                                                                                                                                                                                                                                                                                                                                          | <ul> <li>Digital Programmable Thermostat</li> <li>Parking</li> </ul>                                                                                                                                                                                                                                                                                                                                                                                                                                                                                                                                                                                                                                                                                                                                                                                                                                                                                                                                                                                                                                                                                                                                                                                                                                                                                                                                                                                                                                                                                                                                                                                                                                                                                                                                                                                                                                                                                                                                                                                                                                                           | <ul> <li>1 Three-Quarter Bath</li> <li>Double Sinks</li> <li>Living Areas / Options:</li> <li>Entry Hall/Foyer</li> <li>Dining:</li> </ul>                                                                                                                                                                                                                                                                                                                                                                                                                       | <ul><li>Exhaust Fan</li><li>Great Room</li></ul>                                                                                                                                | Great C<br>Dining<br>Kitchen C                            | 14'04"x10'10"<br>14'04"x8'00"<br>ation                 |
| Tot Lot Energy/Green Feature Dual Pane Low E Windor Garage Door Opener Size:                                                                                                                                                                                                                                                                                                                                                                                                                                                                                                                                                                                                                                                                                                                                                                                                                                                                                                                                                                                                                                                                                                                                                                                                                                                                                                                                                                                                                                                                                                                                                                                                                                                                                                                                                                                                                                                                                                                                                                                                                                                   | <ul> <li>Digital Programmable Thermostat</li> <li>Parking</li> <li>Lot</li> </ul>                                                                                                                                                                                                                                                                                                                                                                                                                                                                                                                                                                                                                                                                                                                                                                                                                                                                                                                                                                                                                                                                                                                                                                                                                                                                                                                                                                                                                                                                                                                                                                                                                                                                                                                                                                                                                                                                                                                                                                                                                                              | <ul> <li>1 Three-Quarter Bath</li> <li>Double Sinks</li> <li>Living Areas / Options:</li> <li>Entry Hall/Foyer</li> <li>Dining:</li> <li>Dining in Living Room/Great Room</li> </ul>                                                                                                                                                                                                                                                                                                                                                                             | <ul><li>Exhaust Fan</li><li>Great Room</li></ul>                                                                                                                                | Great C<br>Dining<br>Kitchen C<br>LOC<br>C = Ce           | 14'04"×10'10"<br>14'04"×8'00"<br>ation                 |
| <ul> <li>Tot Lot</li> <li>Energy/Green Feature</li> <li>Dual Pane Low E Window</li> <li>Garage Door Opener</li> <li>Size:</li> <li>Lot</li> </ul>                                                                                                                                                                                                                                                                                                                                                                                                                                                                                                                                                                                                                                                                                                                                                                                                                                                                                                                                                                                                                                                                                                                                                                                                                                                                                                                                                                                                                                                                                                                                                                                                                                                                                                                                                                                                                                                                                                                                                                              | <ul> <li>Digital Programmable Thermostat</li> <li>Parking</li> </ul>                                                                                                                                                                                                                                                                                                                                                                                                                                                                                                                                                                                                                                                                                                                                                                                                                                                                                                                                                                                                                                                                                                                                                                                                                                                                                                                                                                                                                                                                                                                                                                                                                                                                                                                                                                                                                                                                                                                                                                                                                                                           | <ul> <li>1 Three-Quarter Bath</li> <li>Double Sinks</li> <li>Living Areas / Options:</li> <li>Entry Hall/Foyer</li> <li>Dining:</li> <li>Dining in Living Room/Great Room</li> <li>Kitchen:</li> </ul>                                                                                                                                                                                                                                                                                                                                                           | • Exhaust Fan<br>• Great Room                                                                                                                                                   | Great C<br>Dining<br>Kitchen C<br>LOC<br>C = Ce<br>F = Fr | 14'04"×10'10"<br>14'04"×8'00"<br>ation<br>enter<br>ont |
| <ul> <li>Tot Lot</li> <li>Energy/Green Feature</li> <li>Dual Pane Low E Window</li> <li>Garage Door Opener</li> <li>Size:</li> <li>Lot</li> <li>Typical Lot Dimension</li> </ul>                                                                                                                                                                                                                                                                                                                                                                                                                                                                                                                                                                                                                                                                                                                                                                                                                                                                                                                                                                                                                                                                                                                                                                                                                                                                                                                                                                                                                                                                                                                                                                                                                                                                                                                                                                                                                                                                                                                                               | <ul> <li>Digital Programmable Thermostat</li> <li>Parking</li> <li>Lot</li> <li>6,601 Sqft</li> </ul>                                                                                                                                                                                                                                                                                                                                                                                                                                                                                                                                                                                                                                                                                                                                                                                                                                                                                                                                                                                                                                                                                                                                                                                                                                                                                                                                                                                                                                                                                                                                                                                                                                                                                                                                                                                                                                                                                                                                                                                                                          | <ul> <li>1 Three-Quarter Bath</li> <li>Double Sinks</li> <li>Living Areas / Options:</li> <li>Entry Hall/Foyer</li> <li>Dining in Living Room/Great Room</li> <li>Kitchen:</li> <li>Dishwasher</li> <li>Disposal</li> <li>Electric Range/Oven</li> </ul>                                                                                                                                                                                                                                                                                                         | Exhaust Fan     Great Room     Microwave                                                                                                                                        | Great C<br>Dining<br>Kitchen C<br>LOC<br>C = Ce           | 14'04"×10'10"<br>14'04"×8'00"<br>ation<br>enter<br>ont |
| <ul> <li>Tot Lot</li> <li>Energy/Green Feature</li> <li>Dual Pane Low E Window</li> <li>Garage Door Opener</li> <li>Size:</li> <li>Lot</li> <li>Typical Lot Dimension</li> <li>Standard</li> </ul>                                                                                                                                                                                                                                                                                                                                                                                                                                                                                                                                                                                                                                                                                                                                                                                                                                                                                                                                                                                                                                                                                                                                                                                                                                                                                                                                                                                                                                                                                                                                                                                                                                                                                                                                                                                                                                                                                                                             | <ul> <li>Digital Programmable Thermostat</li> <li>Parking</li> <li>Lot</li> <li>6,601 Sqft</li> <li>45.0 x 120.0</li> </ul>                                                                                                                                                                                                                                                                                                                                                                                                                                                                                                                                                                                                                                                                                                                                                                                                                                                                                                                                                                                                                                                                                                                                                                                                                                                                                                                                                                                                                                                                                                                                                                                                                                                                                                                                                                                                                                                                                                                                                                                                    | <ul> <li>1 Three-Quarter Bath</li> <li>Double Sinks</li> <li>Living Areas / Options:</li> <li>Entry Hall/Foyer</li> <li>Dining:</li> <li>Dining in Living Room/Great Room</li> <li>Kitchen:</li> <li>Dishwasher</li> <li>Disposal</li> </ul>                                                                                                                                                                                                                                                                                                                     | <ul> <li>Exhaust Fan</li> <li>Great Room</li> <li>Microwave</li> <li>Pantry</li> </ul>                                                                                          | Great C<br>Dining<br>Kitchen C<br>LOC<br>C = Ce<br>F = Fr | 14'04"×10'10"<br>14'04"×8'00"<br>ation<br>enter<br>ont |
| <ul> <li>Tot Lot</li> <li>Energy/Green Feature</li> <li>Dual Pane Low E Window</li> <li>Garage Door Opener</li> <li>Size:</li> <li>Lot</li> <li>Typical Lot Dimension</li> <li>Standard</li> </ul>                                                                                                                                                                                                                                                                                                                                                                                                                                                                                                                                                                                                                                                                                                                                                                                                                                                                                                                                                                                                                                                                                                                                                                                                                                                                                                                                                                                                                                                                                                                                                                                                                                                                                                                                                                                                                                                                                                                             | <ul> <li>Digital Programmable Thermostat</li> <li>Parking</li> <li>Lot</li> <li>6,601 Sqft</li> <li>45.0 x 120.0</li> <li>5,678 Sqft</li> </ul>                                                                                                                                                                                                                                                                                                                                                                                                                                                                                                                                                                                                                                                                                                                                                                                                                                                                                                                                                                                                                                                                                                                                                                                                                                                                                                                                                                                                                                                                                                                                                                                                                                                                                                                                                                                                                                                                                                                                                                                | <ul> <li>1 Three-Quarter Bath</li> <li>Double Sinks</li> <li>Living Areas / Options:</li> <li>Entry Hall/Foyer</li> <li>Dining in Living Room/Great Room</li> <li>Kitchen:</li> <li>Dishwasher</li> <li>Disposal</li> <li>Electric Range/Oven</li> </ul>                                                                                                                                                                                                                                                                                                         | <ul> <li>Exhaust Fan</li> <li>Great Room</li> <li>Microwave</li> <li>Pantry</li> <li>Island</li> </ul>                                                                          | Great C<br>Dining<br>Kitchen C<br>LOC<br>C = Ce<br>F = Fr | 14'04"×10'10"<br>14'04"×8'00"<br>ation<br>enter<br>ont |
| <ul> <li>Tot Lot</li> <li>Energy/Green Feature</li> <li>Dual Pane Low E Window</li> <li>Garage Door Opener</li> <li>Size:</li> <li>Lot</li> <li>Typical Lot Dimension</li> <li>Standard</li> <li>Minimum Size</li> <li>Maximum Size</li> </ul>                                                                                                                                                                                                                                                                                                                                                                                                                                                                                                                                                                                                                                                                                                                                                                                                                                                                                                                                                                                                                                                                                                                                                                                                                                                                                                                                                                                                                                                                                                                                                                                                                                                                                                                                                                                                                                                                                 | <ul> <li>Digital Programmable Thermostat<br/>Parking</li> <li>Lot</li> <li>6,601 Sqft</li> <li>45.0 x 120.0</li> <li>5,678 Sqft</li> <li>5,252 Sqft</li> </ul>                                                                                                                                                                                                                                                                                                                                                                                                                                                                                                                                                                                                                                                                                                                                                                                                                                                                                                                                                                                                                                                                                                                                                                                                                                                                                                                                                                                                                                                                                                                                                                                                                                                                                                                                                                                                                                                                                                                                                                 | <ul> <li>1 Three-Quarter Bath</li> <li>Double Sinks</li> <li>Living Areas / Options:</li> <li>Entry Hall/Foyer</li> <li>Dining:</li> <li>Dining in Living Room/Great Room</li> <li>Kitchen:</li> <li>Dishwasher</li> <li>Disposal</li> <li>Electric Range/Oven</li> <li>Electric Smooth Cooktop</li> <li>Laundry:</li> <li>Room</li> </ul>                                                                                                                                                                                                                       | <ul> <li>Exhaust Fan</li> <li>Great Room</li> <li>Microwave</li> <li>Pantry</li> <li>Island</li> </ul>                                                                          | Great C<br>Dining<br>Kitchen C<br>LOC<br>C = Ce<br>F = Fr | 14'04"×10'10"<br>14'04"×8'00"<br>ation<br>enter<br>ont |
| <ul> <li>Tot Lot</li> <li>Energy/Green Feature</li> <li>Dual Pane Low E Window</li> <li>Garage Door Opener</li> <li>Size:</li> <li>Lot</li> <li>Typical Lot Dimension</li> <li>Standard</li> <li>Minimum Size</li> <li>Maximum Size</li> </ul>                                                                                                                                                                                                                                                                                                                                                                                                                                                                                                                                                                                                                                                                                                                                                                                                                                                                                                                                                                                                                                                                                                                                                                                                                                                                                                                                                                                                                                                                                                                                                                                                                                                                                                                                                                                                                                                                                 | <ul> <li>Digital Programmable Thermostat<br/>Parking</li> <li>Lot</li> <li>6,601 Sqft</li> <li>45.0 x 120.0</li> <li>5,678 Sqft</li> <li>5,252 Sqft</li> </ul>                                                                                                                                                                                                                                                                                                                                                                                                                                                                                                                                                                                                                                                                                                                                                                                                                                                                                                                                                                                                                                                                                                                                                                                                                                                                                                                                                                                                                                                                                                                                                                                                                                                                                                                                                                                                                                                                                                                                                                 | <ul> <li>1 Three-Quarter Bath</li> <li>Double Sinks</li> <li>Living Areas / Options:</li> <li>Entry Hall/Foyer</li> <li>Dining:</li> <li>Dining in Living Room/Great Room</li> <li>Kitchen:</li> <li>Dishwasher</li> <li>Disposal</li> <li>Electric Range/Oven</li> <li>Electric Smooth Cooktop</li> <li>Laundry:</li> </ul>                                                                                                                                                                                                                                     | <ul> <li>Exhaust Fan</li> <li>Great Room</li> <li>Microwave</li> <li>Pantry</li> <li>Island</li> </ul>                                                                          | Great C<br>Dining<br>Kitchen C<br>LOC<br>C = Ce<br>F = Fr | 14'04"×10'10"<br>14'04"×8'00"<br>ation<br>enter<br>ont |
| <ul> <li>Tot Lot</li> <li>Energy/Green Feature</li> <li>Dual Pane Low E Window</li> <li>Garage Door Opener</li> <li>Size: Lot Typical Lot Dimension Standard Minimum Size Maximum Size Type/View:</li></ul>                                                                                                                                                                                                                                                                                                                                                                                                                                                                                                                                                                                                                                                                                                                                                                                                                                                                                                                                                                                                                                                                                                                                                                                                                                                                                                                                                                                                                                                                                                                                                                                                                                                                                                                                                                                                                                                                                                                    | <ul> <li>Digital Programmable Thermostat</li> <li>Parking</li> <li>Lot</li> <li>6,601 Sqft</li> <li>45.0 x 120.0</li> <li>5,678 Sqft</li> <li>5,252 Sqft</li> <li>8,724 Sqft</li> </ul>                                                                                                                                                                                                                                                                                                                                                                                                                                                                                                                                                                                                                                                                                                                                                                                                                                                                                                                                                                                                                                                                                                                                                                                                                                                                                                                                                                                                                                                                                                                                                                                                                                                                                                                                                                                                                                                                                                                                        | <ul> <li>1 Three-Quarter Bath</li> <li>Double Sinks</li> <li>Living Areas / Options:</li> <li>Entry Hall/Foyer</li> <li>Dining:</li> <li>Dining in Living Room/Great Room</li> <li>Kitchen:</li> <li>Dishwasher</li> <li>Disposal</li> <li>Electric Range/Oven</li> <li>Electric Smooth Cooktop</li> <li>Laundry:</li> <li>Room</li> </ul>                                                                                                                                                                                                                       | <ul> <li>Exhaust Fan</li> <li>Great Room</li> <li>Microwave</li> <li>Pantry</li> <li>Island</li> </ul>                                                                          | Great C<br>Dining<br>Kitchen C<br>LOC<br>C = Ce<br>F = Fr | 14'04"×10'10"<br>14'04"×8'00"<br>ation<br>enter<br>ont |
| <ul> <li>Tot Lot</li> <li>Energy/Green Feature</li> <li>Dual Pane Low E Window</li> <li>Garage Door Opener</li> <li>Size: Lot Typical Lot Dimension Standard Minimum Size Maximum Size Type/View: • Standard </li> </ul>                                                                                                                                                                                                                                                                                                                                                                                                                                                                                                                                                                                                                                                                                                                                                                                                                                                                                                                                                                                                                                                                                                                                                                                                                                                                                                                                                                                                                                                                                                                                                                                                                                                                                                                                                                                                                                                                                                       | <ul> <li>Digital Programmable Thermostat</li> <li>Parking</li> <li>Lot</li> <li>6,601 Sqft</li> <li>45.0 x 120.0</li> <li>5,678 Sqft</li> <li>5,252 Sqft</li> <li>8,724 Sqft</li> <li>N/S Lot</li> </ul>                                                                                                                                                                                                                                                                                                                                                                                                                                                                                                                                                                                                                                                                                                                                                                                                                                                                                                                                                                                                                                                                                                                                                                                                                                                                                                                                                                                                                                                                                                                                                                                                                                                                                                                                                                                                                                                                                                                       | <ul> <li>1 Three-Quarter Bath</li> <li>Double Sinks</li> <li>Living Areas / Options:</li> <li>Entry Hall/Foyer</li> <li>Dining:</li> <li>Dining in Living Room/Great Room</li> <li>Kitchen:</li> <li>Dishwasher</li> <li>Disposal</li> <li>Electric Range/Oven</li> <li>Electric Smooth Cooktop</li> <li>Laundry:</li> <li>Room</li> <li>Fireplace(s):</li> </ul>                                                                                                                                                                                                | <ul> <li>Exhaust Fan</li> <li>Great Room</li> <li>Microwave</li> <li>Pantry</li> <li>Island</li> <li>Granite Tops</li> </ul>                                                    | Great C<br>Dining<br>Kitchen C<br>LOC<br>C = Ce<br>F = Fr | 14'04"×10'10"<br>14'04"×8'00"<br>ation<br>enter<br>ont |
| <ul> <li>Tot Lot</li> <li>Energy/Green Feature</li> <li>Dual Pane Low E Window</li> <li>Garage Door Opener</li> <li>Size: Lot Typical Lot Dimension Standard Minimum Size Maximum Size Type/View:</li></ul>                                                                                                                                                                                                                                                                                                                                                                                                                                                                                                                                                                                                                                                                                                                                                                                                                                                                                                                                                                                                                                                                                                                                                                                                                                                                                                                                                                                                                                                                                                                                                                                                                                                                                                                                                                                                                                                                                                                    | <ul> <li>Digital Programmable Thermostat</li> <li>Parking</li> <li>Lot</li> <li>6,601 Sqft</li> <li>45.0 x 120.0</li> <li>5,678 Sqft</li> <li>5,252 Sqft</li> <li>8,724 Sqft</li> <li>N/S Lot</li> </ul>                                                                                                                                                                                                                                                                                                                                                                                                                                                                                                                                                                                                                                                                                                                                                                                                                                                                                                                                                                                                                                                                                                                                                                                                                                                                                                                                                                                                                                                                                                                                                                                                                                                                                                                                                                                                                                                                                                                       | <ul> <li>1 Three-Quarter Bath</li> <li>Double Sinks</li> <li>Living Areas / Options:</li> <li>Entry Hall/Foyer</li> <li>Dining:</li> <li>Dining in Living Room/Great Room</li> <li>Kitchen:</li> <li>Dishwasher</li> <li>Disposal</li> <li>Electric Range/Oven</li> <li>Electric Smooth Cooktop</li> <li>Laundry:</li> <li>Room</li> <li>Fireplace(s):</li> <li>Not Available</li> </ul>                                                                                                                                                                         | <ul> <li>Exhaust Fan</li> <li>Great Room</li> <li>Microwave</li> <li>Pantry</li> <li>Island</li> <li>Granite Tops</li> </ul>                                                    | Great C<br>Dining<br>Kitchen C<br>LOC<br>C = Ce<br>F = Fr | 14'04"×10'10"<br>14'04"×8'00"<br>ation<br>enter<br>ont |
| <ul> <li>Tot Lot</li> <li>Energy/Green Feature</li> <li>Dual Pane Low E Window</li> <li>Garage Door Opener</li> <li>Size:</li> <li>Lot</li> <li>Typical Lot Dimension</li> <li>Standard</li> <li>Minimum Size</li> <li>Maximum Size</li> <li>Type/View:</li> <li>Standard</li> <li>Maricopa Unif/20</li> </ul>                                                                                                                                                                                                                                                                                                                                                                                                                                                                                                                                                                                                                                                                                                                                                                                                                                                                                                                                                                                                                                                                                                                                                                                                                                                                                                                                                                                                                                                                                                                                                                                                                                                                                                                                                                                                                 | <ul> <li>Digital Programmable Thermostat</li> <li>Parking</li> <li>Lot</li> <li>6,601 Sqft</li> <li>45.0 x 120.0</li> <li>5,678 Sqft</li> <li>5,252 Sqft</li> <li>8,724 Sqft</li> <li>N/S Lot</li> </ul>                                                                                                                                                                                                                                                                                                                                                                                                                                                                                                                                                                                                                                                                                                                                                                                                                                                                                                                                                                                                                                                                                                                                                                                                                                                                                                                                                                                                                                                                                                                                                                                                                                                                                                                                                                                                                                                                                                                       | <ul> <li>1 Three-Quarter Bath</li> <li>Double Sinks</li> <li>Living Areas / Options:</li> <li>Entry Hall/Foyer</li> <li>Dining: <ul> <li>Dining in Living Room/Great Room</li> </ul> </li> <li>Dishwasher</li> <li>Dishwasher</li> <li>Disposal</li> <li>Electric Range/Oven</li> <li>Electric Smooth Cooktop</li> </ul> <li>Laudry: <ul> <li>Room</li> <li>Fireplace(s):</li> <li>Not Available</li> </ul> </li>                                                                                                                                                | <ul> <li>Exhaust Fan</li> <li>Great Room</li> <li>Microwave</li> <li>Pantry</li> <li>Island</li> <li>Granite Tops</li> </ul>                                                    | Great C<br>Dining<br>Kitchen C<br>LOC<br>C = Ce<br>F = Fr | 14'04"×10'10"<br>14'04"×8'00"<br>ation<br>enter<br>ont |
| <ul> <li>Tot Lot</li> <li>Energy/Green Feature</li> <li>Dual Pane Low E Window</li> <li>Garage Door Opener</li> <li>Size: <ul> <li>Lot</li> <li>Typical Lot Dimension</li> <li>Standard</li> <li>Minimum Size</li> <li>Type/View:</li> <li>Standard</li> </ul> </li> <li>Maricopa Unif/20</li> <li>Maricopa Unif/20</li> </ul>                                                                                                                                                                                                                                                                                                                                                                                                                                                                                                                                                                                                                                                                                                                                                                                                                                                                                                                                                                                                                                                                                                                                                                                                                                                                                                                                                                                                                                                                                                                                                                                                                                                                                                                                                                                                 | <ul> <li>Digital Programmable Thermostat</li> <li>Parking</li> <li>Lot</li> <li>6,601 Sqft</li> <li>45.0 x 120.0</li> <li>5,678 Sqft</li> <li>5,252 Sqft</li> <li>8,724 Sqft</li> <li>N/S Lot</li> </ul>                                                                                                                                                                                                                                                                                                                                                                                                                                                                                                                                                                                                                                                                                                                                                                                                                                                                                                                                                                                                                                                                                                                                                                                                                                                                                                                                                                                                                                                                                                                                                                                                                                                                                                                                                                                                                                                                                                                       | <ul> <li>1 Three-Quarter Bath</li> <li>Double Sinks</li> <li>Living Areas / Options: <ul> <li>Entry Hall/Foyer</li> </ul> </li> <li>Dining: <ul> <li>Dining in Living Room/Great Room</li> </ul> </li> <li>Kitchen: <ul> <li>Dishwasher</li> <li>Disposal</li> <li>Electric Range/Oven</li> <li>Electric Smooth Cooktop</li> </ul> </li> <li>Laundry: <ul> <li>Room</li> <li>Fireplace(s):</li> <li>Not Available</li> </ul> </li> <li>Exterior Feat</li> </ul>                                                                                                  | <ul> <li>Exhaust Fan</li> <li>Great Room</li> <li>Microwave</li> <li>Pantry</li> <li>Island</li> <li>Granite Tops</li> </ul>                                                    | Great C<br>Dining<br>Kitchen C<br>LOC<br>C = Ce<br>F = Fr | 14'04"×10'10"<br>14'04"×8'00"<br>ation<br>enter<br>ont |
| <ul> <li>Tot Lot</li> <li>Energy/Green Feature</li> <li>Dual Pane Low E Window</li> <li>Garage Door Opener</li> <li>Size: <ul> <li>Lot</li> <li>Typical Lot Dimension</li> <li>Standard</li> <li>Minimum Size</li> <li>Maximum Size</li> </ul> </li> <li>Type/View: <ul> <li>Standard</li> </ul> </li> <li>Maricopa Unif/20</li> <li>Maricopa Unif/20</li> <li>Santa Cruz Elem/K-5</li> </ul>                                                                                                                                                                                                                                                                                                                                                                                                                                                                                                                                                                                                                                                                                                                                                                                                                                                                                                                                                                                                                                                                                                                                                                                                                                                                                                                                                                                                                                                                                                                                                                                                                                                                                                                                  | <ul> <li>Digital Programmable Thermostat<br/>Parking         <ul> <li>Lot</li> <li>6,601 Sqft</li> <li>45.0 x 120.0</li> <li>5,678 Sqft</li> <li>5,252 Sqft</li> <li>8,724 Sqft</li> <li>N/S Lot</li> <li>Districts</li> </ul> </li> </ul>                                                                                                                                                                                                                                                                                                                                                                                                                                                                                                                                                                                                                                                                                                                                                                                                                                                                                                                                                                                                                                                                                                                                                                                                                                                                                                                                                                                                                                                                                                                                                                                                                                                                                                                                                                                                                                                                                     | <ul> <li>1 Three-Quarter Bath</li> <li>Double Sinks</li> <li>Living Areas / Options: <ul> <li>Entry Hall/Foyer</li> </ul> </li> <li>Dining: <ul> <li>Dining in Living Room/Great Room</li> </ul> </li> <li>Kitchen: <ul> <li>Dishwasher</li> <li>Disposal</li> <li>Electric Range/Oven</li> <li>Electric Smooth Cooktop</li> </ul> </li> <li>Laundry: <ul> <li>Room</li> <li>Fireplace(s):</li> <li>Not Available</li> </ul> </li> <li>Exterior Feat</li> <li>Construction: <ul> <li>2x4 Frame</li> </ul> </li> </ul>                                            | <ul> <li>Exhaust Fan</li> <li>Great Room</li> <li>Microwave</li> <li>Pantry</li> <li>Island</li> <li>Granite Tops</li> </ul>                                                    | Great C<br>Dining<br>Kitchen C<br>LOC<br>C = Ce<br>F = Fr | 14'04"×10'10"<br>14'04"×8'00"<br>ation<br>enter<br>ont |
| <ul> <li>Tot Lot</li> <li>Energy/Green Feature</li> <li>Dual Pane Low E Window</li> <li>Garage Door Opener</li> <li>Size: <ul> <li>Lot</li> <li>Typical Lot Dimension</li> <li>Standard</li> <li>Minimum Size</li> <li>Maximum Size</li> </ul> </li> <li>Type/View: <ul> <li>Standard</li> <li>Maricopa Unif/20</li> <li>Maricopa Unif/20</li> <li>Maricopa Unif/20</li> <li>Santa Cruz Elem/K-5</li> <li>Desert Wind MS/6-8</li> </ul> </li> </ul>                                                                                                                                                                                                                                                                                                                                                                                                                                                                                                                                                                                                                                                                                                                                                                                                                                                                                                                                                                                                                                                                                                                                                                                                                                                                                                                                                                                                                                                                                                                                                                                                                                                                            | <ul> <li>Digital Programmable Thermostat<br/>Parking         <ul> <li>Lot</li> <li>6,601 Sqft</li> <li>45.0 x 120.0</li> <li>5,678 Sqft</li> <li>5,252 Sqft</li> <li>8,724 Sqft</li> <li>N/S Lot</li> <li>Districts</li> </ul> </li> </ul>                                                                                                                                                                                                                                                                                                                                                                                                                                                                                                                                                                                                                                                                                                                                                                                                                                                                                                                                                                                                                                                                                                                                                                                                                                                                                                                                                                                                                                                                                                                                                                                                                                                                                                                                                                                                                                                                                     | <ul> <li>1 Three-Quarter Bath</li> <li>Double Sinks</li> <li>Living Areas / Options: <ul> <li>Entry Hall/Foyer</li> </ul> </li> <li>Dining in Living Room/Great Room</li> <li>Kitchen: <ul> <li>Dishwasher</li> <li>Disposal</li> <li>Electric Range/Oven</li> <li>Electric Smooth Cooktop</li> </ul> </li> <li>Laundry: <ul> <li>Room</li> <li>Fireplace(s):</li> <li>Not Available</li> <li>Exterior Feat</li> </ul> </li> <li>Construction: <ul> <li>2x4 Frame</li> <li>Exterior:</li> </ul> </li> </ul>                                                      | <ul> <li>Exhaust Fan</li> <li>Great Room</li> <li>Microwave</li> <li>Pantry</li> <li>Island</li> <li>Granite Tops</li> </ul> atures <ul> <li>Post Tension Foundation</li> </ul> | Great C<br>Dining<br>Kitchen C<br>LOC<br>C = Ce<br>F = Fr | 14'04"×10'10"<br>14'04"×8'00"<br>ation<br>enter<br>ont |
| <ul> <li>Dual Pane Low E Window</li> <li>Garage Door Opener</li> <li>Size: <ul> <li>Lot</li> <li>Typical Lot Dimension</li> <li>Standard</li> <li>Minimum Size</li> <li>Maximum Size</li> </ul> </li> <li>Type/View: <ul> <li>Standard</li> <li>Maricopa Unif/20</li> <li>Maricopa Unif/20</li> <li>Maricopa Unif/20</li> </ul> </li> <li>Santa Cruz Elem/K-5</li> </ul>                                                                                                                                                                                                                                                                                                                                                                                                                                                                                                                                                                                                                                                                                                                                                                                                                                                                                                                                                                                                                                                                                                                                                                                                                                                                                                                                                                                                                                                                                                                                                                                                                                                                                                                                                       | <ul> <li>Digital Programmable Thermostat<br/>Parking         <ul> <li>Lot</li> <li>6,601 Sqft</li> <li>45.0 x 120.0</li> <li>5,678 Sqft</li> <li>5,252 Sqft</li> <li>8,724 Sqft</li> <li>N/S Lot</li> <li>Districts</li> </ul> </li> </ul>                                                                                                                                                                                                                                                                                                                                                                                                                                                                                                                                                                                                                                                                                                                                                                                                                                                                                                                                                                                                                                                                                                                                                                                                                                                                                                                                                                                                                                                                                                                                                                                                                                                                                                                                                                                                                                                                                     | <ul> <li>1 Three-Quarter Bath</li> <li>Double Sinks</li> <li>Living Areas / Options: <ul> <li>Entry Hall/Foyer</li> </ul> </li> <li>Dining in Living Room/Great Room</li> <li>Kitchen: <ul> <li>Dishwasher</li> <li>Disposal</li> <li>Electric Range/Oven</li> <li>Electric Smooth Cooktop</li> </ul> </li> <li>Laundry: <ul> <li>Room</li> </ul> </li> <li>Fireplace(s): <ul> <li>Not Available</li> <li>Exterior Feat</li> </ul> </li> <li>Construction: <ul> <li>2x4 Frame</li> <li>Exterior: <ul> <li>Stucco</li> </ul> </li> </ul></li></ul>                | <ul> <li>Exhaust Fan</li> <li>Great Room</li> <li>Microwave</li> <li>Pantry</li> <li>Island</li> <li>Granite Tops</li> </ul> atures <ul> <li>Post Tension Foundation</li> </ul> | Great C<br>Dining<br>Kitchen C<br>LOC<br>C = Ce<br>F = Fr | 14'04"×10'10"<br>14'04"×8'00"<br>ation<br>enter<br>ont |
| <ul> <li>Tot Lot</li> <li>Energy/Green Feature</li> <li>Dual Pane Low E Window</li> <li>Garage Door Opener</li> <li>Size: <ul> <li>Lot</li> <li>Typical Lot Dimension</li> <li>Standard</li> <li>Minimum Size</li> <li>Maximum Size</li> </ul> </li> <li>Type/View: <ul> <li>Standard</li> <li>Maricopa Unif/20</li> <li>Maricopa Unif/20</li> <li>Maricopa Unif/20</li> </ul> </li> <li>Santa Cruz Elem/K-5</li> <li>Desert Wind MS/6-8</li> </ul>                                                                                                                                                                                                                                                                                                                                                                                                                                                                                                                                                                                                                                                                                                                                                                                                                                                                                                                                                                                                                                                                                                                                                                                                                                                                                                                                                                                                                                                                                                                                                                                                                                                                            | <ul> <li>Digital Programmable Thermostat<br/>Parking         <ul> <li>Lot</li> <li>6,601 Sqft</li> <li>45.0 x 120.0</li> <li>5,678 Sqft</li> <li>5,252 Sqft</li> <li>8,724 Sqft</li> <li>N/S Lot</li> <li>Districts</li> </ul> </li> </ul>                                                                                                                                                                                                                                                                                                                                                                                                                                                                                                                                                                                                                                                                                                                                                                                                                                                                                                                                                                                                                                                                                                                                                                                                                                                                                                                                                                                                                                                                                                                                                                                                                                                                                                                                                                                                                                                                                     | <ul> <li>1 Three-Quarter Bath</li> <li>Double Sinks</li> <li>Living Areas / Options: <ul> <li>Entry Hall/Foyer</li> </ul> </li> <li>Dining in Living Room/Great Room</li> <li>Kitchen: <ul> <li>Dishwasher</li> <li>Disposal</li> <li>Electric Range/Oven</li> <li>Electric Smooth Cooktop</li> </ul> </li> <li>Laundry: <ul> <li>Room</li> </ul> </li> <li>Fireplace(s): <ul> <li>Not Available</li> <li>Exterior Feat</li> </ul> </li> <li>Construction: <ul> <li>2x4 Frame</li> <li>Exterior: <ul> <li>Stucco</li> <li>Roof:</li> </ul> </li> </ul></li></ul> | <ul> <li>Exhaust Fan</li> <li>Great Room</li> <li>Microwave</li> <li>Pantry</li> <li>Island</li> <li>Granite Tops</li> </ul> atures <ul> <li>Post Tension Foundation</li> </ul> | Great C<br>Dining<br>Kitchen C<br>LOC<br>C = Ce<br>F = Fr | 14'04"×10'10"<br>14'04"×8'00"<br>ation<br>enter<br>ont |