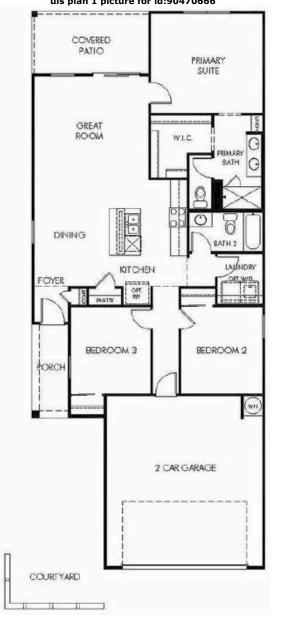

#### Report provided by Ultimate Information Systems on 02-29-2024 07:42 PM

|                                                                                                                                                                                                                                                                                                                                                                                                                                                                                                                                                                                                                                                                                                                                                                                                                                                                                                                                                                                                                                                                                                                                                                                                                                                                                                                                                                                                                                                                                                                                                                                                                                                                                                                                                                                                                                                                                                                                                                                                                                                                                                                                | <b>ID:</b> 1630                                                                                                                                                                                                                                                                                                                                                                                                                                                                                                                                                                                                                                                                                                                                                                                                                                                                                                                                                                                                                                                                                                                                                                                                                                                                                                                                                                                                                                                                                                                                                                                                                                                                                                                                                                                                                                                                                                                                                                                                                                                                                                                | 0687953 Single Family Detached                                                                                                                                                                                                                                                                                                                                                                                                                                                                                                                                   | Spec                                                                                                                                                                            | :                                                         | \$299,990                                              |
|--------------------------------------------------------------------------------------------------------------------------------------------------------------------------------------------------------------------------------------------------------------------------------------------------------------------------------------------------------------------------------------------------------------------------------------------------------------------------------------------------------------------------------------------------------------------------------------------------------------------------------------------------------------------------------------------------------------------------------------------------------------------------------------------------------------------------------------------------------------------------------------------------------------------------------------------------------------------------------------------------------------------------------------------------------------------------------------------------------------------------------------------------------------------------------------------------------------------------------------------------------------------------------------------------------------------------------------------------------------------------------------------------------------------------------------------------------------------------------------------------------------------------------------------------------------------------------------------------------------------------------------------------------------------------------------------------------------------------------------------------------------------------------------------------------------------------------------------------------------------------------------------------------------------------------------------------------------------------------------------------------------------------------------------------------------------------------------------------------------------------------|--------------------------------------------------------------------------------------------------------------------------------------------------------------------------------------------------------------------------------------------------------------------------------------------------------------------------------------------------------------------------------------------------------------------------------------------------------------------------------------------------------------------------------------------------------------------------------------------------------------------------------------------------------------------------------------------------------------------------------------------------------------------------------------------------------------------------------------------------------------------------------------------------------------------------------------------------------------------------------------------------------------------------------------------------------------------------------------------------------------------------------------------------------------------------------------------------------------------------------------------------------------------------------------------------------------------------------------------------------------------------------------------------------------------------------------------------------------------------------------------------------------------------------------------------------------------------------------------------------------------------------------------------------------------------------------------------------------------------------------------------------------------------------------------------------------------------------------------------------------------------------------------------------------------------------------------------------------------------------------------------------------------------------------------------------------------------------------------------------------------------------|------------------------------------------------------------------------------------------------------------------------------------------------------------------------------------------------------------------------------------------------------------------------------------------------------------------------------------------------------------------------------------------------------------------------------------------------------------------------------------------------------------------------------------------------------------------|---------------------------------------------------------------------------------------------------------------------------------------------------------------------------------|-----------------------------------------------------------|--------------------------------------------------------|
|                                                                                                                                                                                                                                                                                                                                                                                                                                                                                                                                                                                                                                                                                                                                                                                                                                                                                                                                                                                                                                                                                                                                                                                                                                                                                                                                                                                                                                                                                                                                                                                                                                                                                                                                                                                                                                                                                                                                                                                                                                                                                                                                |                                                                                                                                                                                                                                                                                                                                                                                                                                                                                                                                                                                                                                                                                                                                                                                                                                                                                                                                                                                                                                                                                                                                                                                                                                                                                                                                                                                                                                                                                                                                                                                                                                                                                                                                                                                                                                                                                                                                                                                                                                                                                                                                |                                                                                                                                                                                                                                                                                                                                                                                                                                                                                                                                                                  | Levels                                                                                                                                                                          | 1                                                         |                                                        |
|                                                                                                                                                                                                                                                                                                                                                                                                                                                                                                                                                                                                                                                                                                                                                                                                                                                                                                                                                                                                                                                                                                                                                                                                                                                                                                                                                                                                                                                                                                                                                                                                                                                                                                                                                                                                                                                                                                                                                                                                                                                                                                                                |                                                                                                                                                                                                                                                                                                                                                                                                                                                                                                                                                                                                                                                                                                                                                                                                                                                                                                                                                                                                                                                                                                                                                                                                                                                                                                                                                                                                                                                                                                                                                                                                                                                                                                                                                                                                                                                                                                                                                                                                                                                                                                                                | David Van Assche                                                                                                                                                                                                                                                                                                                                                                                                                                                                                                                                                 | Bedrooms                                                                                                                                                                        | 3                                                         |                                                        |
| - est                                                                                                                                                                                                                                                                                                                                                                                                                                                                                                                                                                                                                                                                                                                                                                                                                                                                                                                                                                                                                                                                                                                                                                                                                                                                                                                                                                                                                                                                                                                                                                                                                                                                                                                                                                                                                                                                                                                                                                                                                                                                                                                          |                                                                                                                                                                                                                                                                                                                                                                                                                                                                                                                                                                                                                                                                                                                                                                                                                                                                                                                                                                                                                                                                                                                                                                                                                                                                                                                                                                                                                                                                                                                                                                                                                                                                                                                                                                                                                                                                                                                                                                                                                                                                                                                                | My Home Group Real Estate                                                                                                                                                                                                                                                                                                                                                                                                                                                                                                                                        | Baths                                                                                                                                                                           | 1 3/4                                                     | 1                                                      |
|                                                                                                                                                                                                                                                                                                                                                                                                                                                                                                                                                                                                                                                                                                                                                                                                                                                                                                                                                                                                                                                                                                                                                                                                                                                                                                                                                                                                                                                                                                                                                                                                                                                                                                                                                                                                                                                                                                                                                                                                                                                                                                                                |                                                                                                                                                                                                                                                                                                                                                                                                                                                                                                                                                                                                                                                                                                                                                                                                                                                                                                                                                                                                                                                                                                                                                                                                                                                                                                                                                                                                                                                                                                                                                                                                                                                                                                                                                                                                                                                                                                                                                                                                                                                                                                                                | 480-470-1707 480-470-1707                                                                                                                                                                                                                                                                                                                                                                                                                                                                                                                                        | Parking                                                                                                                                                                         | 2G                                                        | -                                                      |
|                                                                                                                                                                                                                                                                                                                                                                                                                                                                                                                                                                                                                                                                                                                                                                                                                                                                                                                                                                                                                                                                                                                                                                                                                                                                                                                                                                                                                                                                                                                                                                                                                                                                                                                                                                                                                                                                                                                                                                                                                                                                                                                                |                                                                                                                                                                                                                                                                                                                                                                                                                                                                                                                                                                                                                                                                                                                                                                                                                                                                                                                                                                                                                                                                                                                                                                                                                                                                                                                                                                                                                                                                                                                                                                                                                                                                                                                                                                                                                                                                                                                                                                                                                                                                                                                                | Website www.PhoenixAreaHome.com                                                                                                                                                                                                                                                                                                                                                                                                                                                                                                                                  | Sqft                                                                                                                                                                            | 1,53                                                      | 6                                                      |
|                                                                                                                                                                                                                                                                                                                                                                                                                                                                                                                                                                                                                                                                                                                                                                                                                                                                                                                                                                                                                                                                                                                                                                                                                                                                                                                                                                                                                                                                                                                                                                                                                                                                                                                                                                                                                                                                                                                                                                                                                                                                                                                                |                                                                                                                                                                                                                                                                                                                                                                                                                                                                                                                                                                                                                                                                                                                                                                                                                                                                                                                                                                                                                                                                                                                                                                                                                                                                                                                                                                                                                                                                                                                                                                                                                                                                                                                                                                                                                                                                                                                                                                                                                                                                                                                                | David@PhoenixAreaHome.com                                                                                                                                                                                                                                                                                                                                                                                                                                                                                                                                        | Lot Included                                                                                                                                                                    | Y                                                         |                                                        |
| REAL PROPERTY OF THE PARTY OF T |                                                                                                                                                                                                                                                                                                                                                                                                                                                                                                                                                                                                                                                                                                                                                                                                                                                                                                                                                                                                                                                                                                                                                                                                                                                                                                                                                                                                                                                                                                                                                                                                                                                                                                                                                                                                                                                                                                                                                                                                                                                                                                                                |                                                                                                                                                                                                                                                                                                                                                                                                                                                                                                                                                                  | Lot Premium                                                                                                                                                                     |                                                           | ded, if any                                            |
|                                                                                                                                                                                                                                                                                                                                                                                                                                                                                                                                                                                                                                                                                                                                                                                                                                                                                                                                                                                                                                                                                                                                                                                                                                                                                                                                                                                                                                                                                                                                                                                                                                                                                                                                                                                                                                                                                                                                                                                                                                                                                                                                |                                                                                                                                                                                                                                                                                                                                                                                                                                                                                                                                                                                                                                                                                                                                                                                                                                                                                                                                                                                                                                                                                                                                                                                                                                                                                                                                                                                                                                                                                                                                                                                                                                                                                                                                                                                                                                                                                                                                                                                                                                                                                                                                |                                                                                                                                                                                                                                                                                                                                                                                                                                                                                                                                                                  | Sub Plan Price Ra<br>Sub Plan Sqft Rar                                                                                                                                          |                                                           | \$440,990<br>8 - 2,434                                 |
| California ( 199                                                                                                                                                                                                                                                                                                                                                                                                                                                                                                                                                                                                                                                                                                                                                                                                                                                                                                                                                                                                                                                                                                                                                                                                                                                                                                                                                                                                                                                                                                                                                                                                                                                                                                                                                                                                                                                                                                                                                                                                                                                                                                               | and the second se                                                                                                                                                                                                                                                                                                                                                                                                                                                                                                                                                                                                                                                                                                                                                                                                                                                                                                                                                                                                                                                                                                                                                                                                                                                                                                                                                                                                                            |                                                                                                                                                                                                                                                                                                                                                                                                                                                                                                                                                                  | Last Updated                                                                                                                                                                    | -                                                         | : 02/26/2024                                           |
| TTA DATA                                                                                                                                                                                                                                                                                                                                                                                                                                                                                                                                                                                                                                                                                                                                                                                                                                                                                                                                                                                                                                                                                                                                                                                                                                                                                                                                                                                                                                                                                                                                                                                                                                                                                                                                                                                                                                                                                                                                                                                                                                                                                                                       | and the second s |                                                                                                                                                                                                                                                                                                                                                                                                                                                                                                                                                                  | Association Fee                                                                                                                                                                 | 91.00 Paic                                                |                                                        |
|                                                                                                                                                                                                                                                                                                                                                                                                                                                                                                                                                                                                                                                                                                                                                                                                                                                                                                                                                                                                                                                                                                                                                                                                                                                                                                                                                                                                                                                                                                                                                                                                                                                                                                                                                                                                                                                                                                                                                                                                                                                                                                                                | the second                                                                                                                                                                                                                                                                                                                                                                                                                                                                                                                                                                                                                                                                                                                                                                                                                                                                                                                                                                                                                                                                                                                                                                                                                                                                                                                                                                                                                                                                                                                                                                                                                                                                                                                                                                                                                                                                                                                                                                                                                                                                                                                     |                                                                                                                                                                                                                                                                                                                                                                                                                                                                                                                                                                  | Association Fee                                                                                                                                                                 | Paic                                                      | ,                                                      |
| Maricopa, AZ 85138                                                                                                                                                                                                                                                                                                                                                                                                                                                                                                                                                                                                                                                                                                                                                                                                                                                                                                                                                                                                                                                                                                                                                                                                                                                                                                                                                                                                                                                                                                                                                                                                                                                                                                                                                                                                                                                                                                                                                                                                                                                                                                             |                                                                                                                                                                                                                                                                                                                                                                                                                                                                                                                                                                                                                                                                                                                                                                                                                                                                                                                                                                                                                                                                                                                                                                                                                                                                                                                                                                                                                                                                                                                                                                                                                                                                                                                                                                                                                                                                                                                                                                                                                                                                                                                                |                                                                                                                                                                                                                                                                                                                                                                                                                                                                                                                                                                  |                                                                                                                                                                                 |                                                           |                                                        |
| Included • Covered Pat                                                                                                                                                                                                                                                                                                                                                                                                                                                                                                                                                                                                                                                                                                                                                                                                                                                                                                                                                                                                                                                                                                                                                                                                                                                                                                                                                                                                                                                                                                                                                                                                                                                                                                                                                                                                                                                                                                                                                                                                                                                                                                         | io• Front Landscaping                                                                                                                                                                                                                                                                                                                                                                                                                                                                                                                                                                                                                                                                                                                                                                                                                                                                                                                                                                                                                                                                                                                                                                                                                                                                                                                                                                                                                                                                                                                                                                                                                                                                                                                                                                                                                                                                                                                                                                                                                                                                                                          |                                                                                                                                                                                                                                                                                                                                                                                                                                                                                                                                                                  |                                                                                                                                                                                 |                                                           | ncy 02/27/2024                                         |
| Choice of                                                                                                                                                                                                                                                                                                                                                                                                                                                                                                                                                                                                                                                                                                                                                                                                                                                                                                                                                                                                                                                                                                                                                                                                                                                                                                                                                                                                                                                                                                                                                                                                                                                                                                                                                                                                                                                                                                                                                                                                                                                                                                                      |                                                                                                                                                                                                                                                                                                                                                                                                                                                                                                                                                                                                                                                                                                                                                                                                                                                                                                                                                                                                                                                                                                                                                                                                                                                                                                                                                                                                                                                                                                                                                                                                                                                                                                                                                                                                                                                                                                                                                                                                                                                                                                                                |                                                                                                                                                                                                                                                                                                                                                                                                                                                                                                                                                                  |                                                                                                                                                                                 | Possession                                                | Move-In<br>Ready                                       |
| Spec The kitchen in<br>Remarks watering syste                                                                                                                                                                                                                                                                                                                                                                                                                                                                                                                                                                                                                                                                                                                                                                                                                                                                                                                                                                                                                                                                                                                                                                                                                                                                                                                                                                                                                                                                                                                                                                                                                                                                                                                                                                                                                                                                                                                                                                                                                                                                                  | cludes an electric range/oven and grani<br>em.                                                                                                                                                                                                                                                                                                                                                                                                                                                                                                                                                                                                                                                                                                                                                                                                                                                                                                                                                                                                                                                                                                                                                                                                                                                                                                                                                                                                                                                                                                                                                                                                                                                                                                                                                                                                                                                                                                                                                                                                                                                                                 | te countertops. Low-maintenance fror                                                                                                                                                                                                                                                                                                                                                                                                                                                                                                                             | nt yard landscaping with a                                                                                                                                                      | Leaseback<br>Lock Box                                     | Ready                                                  |
| Subo                                                                                                                                                                                                                                                                                                                                                                                                                                                                                                                                                                                                                                                                                                                                                                                                                                                                                                                                                                                                                                                                                                                                                                                                                                                                                                                                                                                                                                                                                                                                                                                                                                                                                                                                                                                                                                                                                                                                                                                                                                                                                                                           | division Features                                                                                                                                                                                                                                                                                                                                                                                                                                                                                                                                                                                                                                                                                                                                                                                                                                                                                                                                                                                                                                                                                                                                                                                                                                                                                                                                                                                                                                                                                                                                                                                                                                                                                                                                                                                                                                                                                                                                                                                                                                                                                                              | Interior Fea                                                                                                                                                                                                                                                                                                                                                                                                                                                                                                                                                     | atures                                                                                                                                                                          | Room / Lo                                                 | cation / Sizes                                         |
| General:                                                                                                                                                                                                                                                                                                                                                                                                                                                                                                                                                                                                                                                                                                                                                                                                                                                                                                                                                                                                                                                                                                                                                                                                                                                                                                                                                                                                                                                                                                                                                                                                                                                                                                                                                                                                                                                                                                                                                                                                                                                                                                                       |                                                                                                                                                                                                                                                                                                                                                                                                                                                                                                                                                                                                                                                                                                                                                                                                                                                                                                                                                                                                                                                                                                                                                                                                                                                                                                                                                                                                                                                                                                                                                                                                                                                                                                                                                                                                                                                                                                                                                                                                                                                                                                                                | Master Bedroom Amenities:                                                                                                                                                                                                                                                                                                                                                                                                                                                                                                                                        |                                                                                                                                                                                 | Master R                                                  | 14'07"x15'06"                                          |
| <ul> <li>Association Fee</li> </ul>                                                                                                                                                                                                                                                                                                                                                                                                                                                                                                                                                                                                                                                                                                                                                                                                                                                                                                                                                                                                                                                                                                                                                                                                                                                                                                                                                                                                                                                                                                                                                                                                                                                                                                                                                                                                                                                                                                                                                                                                                                                                                            | <ul> <li>Master Plan/Planned Community</li> </ul>                                                                                                                                                                                                                                                                                                                                                                                                                                                                                                                                                                                                                                                                                                                                                                                                                                                                                                                                                                                                                                                                                                                                                                                                                                                                                                                                                                                                                                                                                                                                                                                                                                                                                                                                                                                                                                                                                                                                                                                                                                                                              | <ul> <li>Walk-In Closet</li> </ul>                                                                                                                                                                                                                                                                                                                                                                                                                                                                                                                               |                                                                                                                                                                                 | 2 Bed                                                     | 12'03"x10'00"                                          |
|                                                                                                                                                                                                                                                                                                                                                                                                                                                                                                                                                                                                                                                                                                                                                                                                                                                                                                                                                                                                                                                                                                                                                                                                                                                                                                                                                                                                                                                                                                                                                                                                                                                                                                                                                                                                                                                                                                                                                                                                                                                                                                                                |                                                                                                                                                                                                                                                                                                                                                                                                                                                                                                                                                                                                                                                                                                                                                                                                                                                                                                                                                                                                                                                                                                                                                                                                                                                                                                                                                                                                                                                                                                                                                                                                                                                                                                                                                                                                                                                                                                                                                                                                                                                                                                                                |                                                                                                                                                                                                                                                                                                                                                                                                                                                                                                                                                                  |                                                                                                                                                                                 |                                                           |                                                        |
| Outdoor:                                                                                                                                                                                                                                                                                                                                                                                                                                                                                                                                                                                                                                                                                                                                                                                                                                                                                                                                                                                                                                                                                                                                                                                                                                                                                                                                                                                                                                                                                                                                                                                                                                                                                                                                                                                                                                                                                                                                                                                                                                                                                                                       |                                                                                                                                                                                                                                                                                                                                                                                                                                                                                                                                                                                                                                                                                                                                                                                                                                                                                                                                                                                                                                                                                                                                                                                                                                                                                                                                                                                                                                                                                                                                                                                                                                                                                                                                                                                                                                                                                                                                                                                                                                                                                                                                | Master Bath Amenities:                                                                                                                                                                                                                                                                                                                                                                                                                                                                                                                                           |                                                                                                                                                                                 | 3 Bed                                                     | 10'11"x10'00"                                          |
|                                                                                                                                                                                                                                                                                                                                                                                                                                                                                                                                                                                                                                                                                                                                                                                                                                                                                                                                                                                                                                                                                                                                                                                                                                                                                                                                                                                                                                                                                                                                                                                                                                                                                                                                                                                                                                                                                                                                                                                                                                                                                                                                |                                                                                                                                                                                                                                                                                                                                                                                                                                                                                                                                                                                                                                                                                                                                                                                                                                                                                                                                                                                                                                                                                                                                                                                                                                                                                                                                                                                                                                                                                                                                                                                                                                                                                                                                                                                                                                                                                                                                                                                                                                                                                                                                | <ul><li>Master Bath Amenities:</li><li>1 Three-Quarter Bath</li></ul>                                                                                                                                                                                                                                                                                                                                                                                                                                                                                            | • Enclosed Water Closet                                                                                                                                                         |                                                           | 10'11"x10'00"<br>14'04"x10'10"                         |
|                                                                                                                                                                                                                                                                                                                                                                                                                                                                                                                                                                                                                                                                                                                                                                                                                                                                                                                                                                                                                                                                                                                                                                                                                                                                                                                                                                                                                                                                                                                                                                                                                                                                                                                                                                                                                                                                                                                                                                                                                                                                                                                                | es:                                                                                                                                                                                                                                                                                                                                                                                                                                                                                                                                                                                                                                                                                                                                                                                                                                                                                                                                                                                                                                                                                                                                                                                                                                                                                                                                                                                                                                                                                                                                                                                                                                                                                                                                                                                                                                                                                                                                                                                                                                                                                                                            |                                                                                                                                                                                                                                                                                                                                                                                                                                                                                                                                                                  | <ul><li>Enclosed Water Closet</li><li>Exhaust Fan</li></ul>                                                                                                                     | Great C                                                   | 14'04"x10'10"                                          |
| • Tot Lot<br>Energy/Green Feature                                                                                                                                                                                                                                                                                                                                                                                                                                                                                                                                                                                                                                                                                                                                                                                                                                                                                                                                                                                                                                                                                                                                                                                                                                                                                                                                                                                                                                                                                                                                                                                                                                                                                                                                                                                                                                                                                                                                                                                                                                                                                              | es:<br>w • Digital Programmable Thermostat                                                                                                                                                                                                                                                                                                                                                                                                                                                                                                                                                                                                                                                                                                                                                                                                                                                                                                                                                                                                                                                                                                                                                                                                                                                                                                                                                                                                                                                                                                                                                                                                                                                                                                                                                                                                                                                                                                                                                                                                                                                                                     | • 1 Three-Quarter Bath                                                                                                                                                                                                                                                                                                                                                                                                                                                                                                                                           |                                                                                                                                                                                 | Great C<br>Dining                                         |                                                        |
| • Tot Lot<br>Energy/Green Feature                                                                                                                                                                                                                                                                                                                                                                                                                                                                                                                                                                                                                                                                                                                                                                                                                                                                                                                                                                                                                                                                                                                                                                                                                                                                                                                                                                                                                                                                                                                                                                                                                                                                                                                                                                                                                                                                                                                                                                                                                                                                                              |                                                                                                                                                                                                                                                                                                                                                                                                                                                                                                                                                                                                                                                                                                                                                                                                                                                                                                                                                                                                                                                                                                                                                                                                                                                                                                                                                                                                                                                                                                                                                                                                                                                                                                                                                                                                                                                                                                                                                                                                                                                                                                                                | <ul><li>1 Three-Quarter Bath</li><li>Double Sinks</li></ul>                                                                                                                                                                                                                                                                                                                                                                                                                                                                                                      |                                                                                                                                                                                 | Great C                                                   | 14'04"x10'10"                                          |
| • Tot Lot<br>Energy/Green Feature                                                                                                                                                                                                                                                                                                                                                                                                                                                                                                                                                                                                                                                                                                                                                                                                                                                                                                                                                                                                                                                                                                                                                                                                                                                                                                                                                                                                                                                                                                                                                                                                                                                                                                                                                                                                                                                                                                                                                                                                                                                                                              | • Digital Programmable Thermostat                                                                                                                                                                                                                                                                                                                                                                                                                                                                                                                                                                                                                                                                                                                                                                                                                                                                                                                                                                                                                                                                                                                                                                                                                                                                                                                                                                                                                                                                                                                                                                                                                                                                                                                                                                                                                                                                                                                                                                                                                                                                                              | <ul> <li>1 Three-Quarter Bath</li> <li>Double Sinks</li> <li>Living Areas / Options:</li> </ul>                                                                                                                                                                                                                                                                                                                                                                                                                                                                  | • Exhaust Fan                                                                                                                                                                   | Great C<br>Dining                                         | 14'04"x10'10"                                          |
| Tot Lot     Energy/Green Feature     Dual Pane Low E Window                                                                                                                                                                                                                                                                                                                                                                                                                                                                                                                                                                                                                                                                                                                                                                                                                                                                                                                                                                                                                                                                                                                                                                                                                                                                                                                                                                                                                                                                                                                                                                                                                                                                                                                                                                                                                                                                                                                                                                                                                                                                    | • Digital Programmable Thermostat                                                                                                                                                                                                                                                                                                                                                                                                                                                                                                                                                                                                                                                                                                                                                                                                                                                                                                                                                                                                                                                                                                                                                                                                                                                                                                                                                                                                                                                                                                                                                                                                                                                                                                                                                                                                                                                                                                                                                                                                                                                                                              | <ul> <li>1 Three-Quarter Bath</li> <li>Double Sinks</li> <li>Living Areas / Options:</li> <li>Entry Hall/Foyer</li> </ul>                                                                                                                                                                                                                                                                                                                                                                                                                                        | <ul><li>Exhaust Fan</li><li>Great Room</li></ul>                                                                                                                                | Great C<br>Dining<br>Kitchen C                            | 14'04"x10'10"<br>14'04"x8'00"                          |
| <ul> <li>Tot Lot</li> <li>Energy/Green Feature</li> <li>Dual Pane Low E Window</li> <li>Garage Door Opener</li> </ul>                                                                                                                                                                                                                                                                                                                                                                                                                                                                                                                                                                                                                                                                                                                                                                                                                                                                                                                                                                                                                                                                                                                                                                                                                                                                                                                                                                                                                                                                                                                                                                                                                                                                                                                                                                                                                                                                                                                                                                                                          | <ul> <li>Digital Programmable Thermostat</li> <li>Parking</li> </ul>                                                                                                                                                                                                                                                                                                                                                                                                                                                                                                                                                                                                                                                                                                                                                                                                                                                                                                                                                                                                                                                                                                                                                                                                                                                                                                                                                                                                                                                                                                                                                                                                                                                                                                                                                                                                                                                                                                                                                                                                                                                           | <ul> <li>1 Three-Quarter Bath</li> <li>Double Sinks</li> <li>Living Areas / Options:</li> <li>Entry Hall/Foyer</li> <li>Dining:</li> </ul>                                                                                                                                                                                                                                                                                                                                                                                                                       | <ul><li>Exhaust Fan</li><li>Great Room</li></ul>                                                                                                                                | Great C<br>Dining<br>Kitchen C                            | 14'04"x10'10"<br>14'04"x8'00"<br>ation                 |
| Tot Lot Energy/Green Feature Dual Pane Low E Windor Garage Door Opener Size:                                                                                                                                                                                                                                                                                                                                                                                                                                                                                                                                                                                                                                                                                                                                                                                                                                                                                                                                                                                                                                                                                                                                                                                                                                                                                                                                                                                                                                                                                                                                                                                                                                                                                                                                                                                                                                                                                                                                                                                                                                                   | <ul> <li>Digital Programmable Thermostat</li> <li>Parking</li> <li>Lot</li> </ul>                                                                                                                                                                                                                                                                                                                                                                                                                                                                                                                                                                                                                                                                                                                                                                                                                                                                                                                                                                                                                                                                                                                                                                                                                                                                                                                                                                                                                                                                                                                                                                                                                                                                                                                                                                                                                                                                                                                                                                                                                                              | <ul> <li>1 Three-Quarter Bath</li> <li>Double Sinks</li> <li>Living Areas / Options:</li> <li>Entry Hall/Foyer</li> <li>Dining:</li> <li>Dining in Living Room/Great Room</li> </ul>                                                                                                                                                                                                                                                                                                                                                                             | <ul><li>Exhaust Fan</li><li>Great Room</li></ul>                                                                                                                                | Great C<br>Dining<br>Kitchen C<br>LOC<br>C = Ce           | 14'04"×10'10"<br>14'04"×8'00"<br>ation                 |
| <ul> <li>Tot Lot</li> <li>Energy/Green Feature</li> <li>Dual Pane Low E Window</li> <li>Garage Door Opener</li> <li>Size:</li> <li>Lot</li> </ul>                                                                                                                                                                                                                                                                                                                                                                                                                                                                                                                                                                                                                                                                                                                                                                                                                                                                                                                                                                                                                                                                                                                                                                                                                                                                                                                                                                                                                                                                                                                                                                                                                                                                                                                                                                                                                                                                                                                                                                              | <ul> <li>Digital Programmable Thermostat</li> <li>Parking</li> </ul>                                                                                                                                                                                                                                                                                                                                                                                                                                                                                                                                                                                                                                                                                                                                                                                                                                                                                                                                                                                                                                                                                                                                                                                                                                                                                                                                                                                                                                                                                                                                                                                                                                                                                                                                                                                                                                                                                                                                                                                                                                                           | <ul> <li>1 Three-Quarter Bath</li> <li>Double Sinks</li> <li>Living Areas / Options:</li> <li>Entry Hall/Foyer</li> <li>Dining:</li> <li>Dining in Living Room/Great Room</li> <li>Kitchen:</li> </ul>                                                                                                                                                                                                                                                                                                                                                           | • Exhaust Fan<br>• Great Room                                                                                                                                                   | Great C<br>Dining<br>Kitchen C<br>LOC<br>C = Ce<br>F = Fr | 14'04"×10'10"<br>14'04"×8'00"<br>ation<br>enter<br>ont |
| <ul> <li>Tot Lot</li> <li>Energy/Green Feature</li> <li>Dual Pane Low E Window</li> <li>Garage Door Opener</li> <li>Size:</li> <li>Lot</li> <li>Typical Lot Dimension</li> </ul>                                                                                                                                                                                                                                                                                                                                                                                                                                                                                                                                                                                                                                                                                                                                                                                                                                                                                                                                                                                                                                                                                                                                                                                                                                                                                                                                                                                                                                                                                                                                                                                                                                                                                                                                                                                                                                                                                                                                               | <ul> <li>Digital Programmable Thermostat</li> <li>Parking</li> <li>Lot</li> <li>6,601 Sqft</li> </ul>                                                                                                                                                                                                                                                                                                                                                                                                                                                                                                                                                                                                                                                                                                                                                                                                                                                                                                                                                                                                                                                                                                                                                                                                                                                                                                                                                                                                                                                                                                                                                                                                                                                                                                                                                                                                                                                                                                                                                                                                                          | <ul> <li>1 Three-Quarter Bath</li> <li>Double Sinks</li> <li>Living Areas / Options:</li> <li>Entry Hall/Foyer</li> <li>Dining in Living Room/Great Room</li> <li>Kitchen:</li> <li>Dishwasher</li> <li>Disposal</li> <li>Electric Range/Oven</li> </ul>                                                                                                                                                                                                                                                                                                         | Exhaust Fan     Great Room     Microwave                                                                                                                                        | Great C<br>Dining<br>Kitchen C<br>LOC<br>C = Ce           | 14'04"×10'10"<br>14'04"×8'00"<br>ation<br>enter<br>ont |
| <ul> <li>Tot Lot</li> <li>Energy/Green Feature</li> <li>Dual Pane Low E Window</li> <li>Garage Door Opener</li> <li>Size:</li> <li>Lot</li> <li>Typical Lot Dimension</li> <li>Standard</li> </ul>                                                                                                                                                                                                                                                                                                                                                                                                                                                                                                                                                                                                                                                                                                                                                                                                                                                                                                                                                                                                                                                                                                                                                                                                                                                                                                                                                                                                                                                                                                                                                                                                                                                                                                                                                                                                                                                                                                                             | <ul> <li>Digital Programmable Thermostat</li> <li>Parking</li> <li>Lot</li> <li>6,601 Sqft</li> <li>45.0 x 120.0</li> </ul>                                                                                                                                                                                                                                                                                                                                                                                                                                                                                                                                                                                                                                                                                                                                                                                                                                                                                                                                                                                                                                                                                                                                                                                                                                                                                                                                                                                                                                                                                                                                                                                                                                                                                                                                                                                                                                                                                                                                                                                                    | <ul> <li>1 Three-Quarter Bath</li> <li>Double Sinks</li> <li>Living Areas / Options:</li> <li>Entry Hall/Foyer</li> <li>Dining:</li> <li>Dining in Living Room/Great Room</li> <li>Kitchen:</li> <li>Dishwasher</li> <li>Disposal</li> </ul>                                                                                                                                                                                                                                                                                                                     | <ul> <li>Exhaust Fan</li> <li>Great Room</li> <li>Microwave</li> <li>Pantry</li> </ul>                                                                                          | Great C<br>Dining<br>Kitchen C<br>LOC<br>C = Ce<br>F = Fr | 14'04"×10'10"<br>14'04"×8'00"<br>ation<br>enter<br>ont |
| <ul> <li>Tot Lot</li> <li>Energy/Green Feature</li> <li>Dual Pane Low E Window</li> <li>Garage Door Opener</li> <li>Size:</li> <li>Lot</li> <li>Typical Lot Dimension</li> <li>Standard</li> </ul>                                                                                                                                                                                                                                                                                                                                                                                                                                                                                                                                                                                                                                                                                                                                                                                                                                                                                                                                                                                                                                                                                                                                                                                                                                                                                                                                                                                                                                                                                                                                                                                                                                                                                                                                                                                                                                                                                                                             | <ul> <li>Digital Programmable Thermostat</li> <li>Parking</li> <li>Lot</li> <li>6,601 Sqft</li> <li>45.0 x 120.0</li> <li>5,678 Sqft</li> </ul>                                                                                                                                                                                                                                                                                                                                                                                                                                                                                                                                                                                                                                                                                                                                                                                                                                                                                                                                                                                                                                                                                                                                                                                                                                                                                                                                                                                                                                                                                                                                                                                                                                                                                                                                                                                                                                                                                                                                                                                | <ul> <li>1 Three-Quarter Bath</li> <li>Double Sinks</li> <li>Living Areas / Options:</li> <li>Entry Hall/Foyer</li> <li>Dining in Living Room/Great Room</li> <li>Kitchen:</li> <li>Dishwasher</li> <li>Disposal</li> <li>Electric Range/Oven</li> </ul>                                                                                                                                                                                                                                                                                                         | <ul> <li>Exhaust Fan</li> <li>Great Room</li> <li>Microwave</li> <li>Pantry</li> <li>Island</li> </ul>                                                                          | Great C<br>Dining<br>Kitchen C<br>LOC<br>C = Ce<br>F = Fr | 14'04"×10'10"<br>14'04"×8'00"<br>ation<br>enter<br>ont |
| <ul> <li>Tot Lot</li> <li>Energy/Green Feature</li> <li>Dual Pane Low E Window</li> <li>Garage Door Opener</li> <li>Size:</li> <li>Lot</li> <li>Typical Lot Dimension</li> <li>Standard</li> <li>Minimum Size</li> <li>Maximum Size</li> </ul>                                                                                                                                                                                                                                                                                                                                                                                                                                                                                                                                                                                                                                                                                                                                                                                                                                                                                                                                                                                                                                                                                                                                                                                                                                                                                                                                                                                                                                                                                                                                                                                                                                                                                                                                                                                                                                                                                 | <ul> <li>Digital Programmable Thermostat<br/>Parking</li> <li>Lot</li> <li>6,601 Sqft</li> <li>45.0 x 120.0</li> <li>5,678 Sqft</li> <li>5,252 Sqft</li> </ul>                                                                                                                                                                                                                                                                                                                                                                                                                                                                                                                                                                                                                                                                                                                                                                                                                                                                                                                                                                                                                                                                                                                                                                                                                                                                                                                                                                                                                                                                                                                                                                                                                                                                                                                                                                                                                                                                                                                                                                 | <ul> <li>1 Three-Quarter Bath</li> <li>Double Sinks</li> <li>Living Areas / Options:</li> <li>Entry Hall/Foyer</li> <li>Dining:</li> <li>Dining in Living Room/Great Room</li> <li>Kitchen:</li> <li>Dishwasher</li> <li>Disposal</li> <li>Electric Range/Oven</li> <li>Electric Smooth Cooktop</li> <li>Laundry:</li> <li>Room</li> </ul>                                                                                                                                                                                                                       | <ul> <li>Exhaust Fan</li> <li>Great Room</li> <li>Microwave</li> <li>Pantry</li> <li>Island</li> </ul>                                                                          | Great C<br>Dining<br>Kitchen C<br>LOC<br>C = Ce<br>F = Fr | 14'04"×10'10"<br>14'04"×8'00"<br>ation<br>enter<br>ont |
| <ul> <li>Tot Lot</li> <li>Energy/Green Feature</li> <li>Dual Pane Low E Window</li> <li>Garage Door Opener</li> <li>Size:</li> <li>Lot</li> <li>Typical Lot Dimension</li> <li>Standard</li> <li>Minimum Size</li> <li>Maximum Size</li> </ul>                                                                                                                                                                                                                                                                                                                                                                                                                                                                                                                                                                                                                                                                                                                                                                                                                                                                                                                                                                                                                                                                                                                                                                                                                                                                                                                                                                                                                                                                                                                                                                                                                                                                                                                                                                                                                                                                                 | <ul> <li>Digital Programmable Thermostat<br/>Parking</li> <li>Lot</li> <li>6,601 Sqft</li> <li>45.0 x 120.0</li> <li>5,678 Sqft</li> <li>5,252 Sqft</li> </ul>                                                                                                                                                                                                                                                                                                                                                                                                                                                                                                                                                                                                                                                                                                                                                                                                                                                                                                                                                                                                                                                                                                                                                                                                                                                                                                                                                                                                                                                                                                                                                                                                                                                                                                                                                                                                                                                                                                                                                                 | <ul> <li>1 Three-Quarter Bath</li> <li>Double Sinks</li> <li>Living Areas / Options:</li> <li>Entry Hall/Foyer</li> <li>Dining:</li> <li>Dining in Living Room/Great Room</li> <li>Kitchen:</li> <li>Dishwasher</li> <li>Disposal</li> <li>Electric Range/Oven</li> <li>Electric Smooth Cooktop</li> <li>Laundry:</li> </ul>                                                                                                                                                                                                                                     | <ul> <li>Exhaust Fan</li> <li>Great Room</li> <li>Microwave</li> <li>Pantry</li> <li>Island</li> </ul>                                                                          | Great C<br>Dining<br>Kitchen C<br>LOC<br>C = Ce<br>F = Fr | 14'04"×10'10"<br>14'04"×8'00"<br>ation<br>enter<br>ont |
| <ul> <li>Tot Lot</li> <li>Energy/Green Feature</li> <li>Dual Pane Low E Window</li> <li>Garage Door Opener</li> <li>Size: Lot Typical Lot Dimension Standard Minimum Size Maximum Size Type/View:</li></ul>                                                                                                                                                                                                                                                                                                                                                                                                                                                                                                                                                                                                                                                                                                                                                                                                                                                                                                                                                                                                                                                                                                                                                                                                                                                                                                                                                                                                                                                                                                                                                                                                                                                                                                                                                                                                                                                                                                                    | <ul> <li>Digital Programmable Thermostat</li> <li>Parking</li> <li>Lot</li> <li>6,601 Sqft</li> <li>45.0 x 120.0</li> <li>5,678 Sqft</li> <li>5,252 Sqft</li> <li>8,724 Sqft</li> </ul>                                                                                                                                                                                                                                                                                                                                                                                                                                                                                                                                                                                                                                                                                                                                                                                                                                                                                                                                                                                                                                                                                                                                                                                                                                                                                                                                                                                                                                                                                                                                                                                                                                                                                                                                                                                                                                                                                                                                        | <ul> <li>1 Three-Quarter Bath</li> <li>Double Sinks</li> <li>Living Areas / Options:</li> <li>Entry Hall/Foyer</li> <li>Dining:</li> <li>Dining in Living Room/Great Room</li> <li>Kitchen:</li> <li>Dishwasher</li> <li>Disposal</li> <li>Electric Range/Oven</li> <li>Electric Smooth Cooktop</li> <li>Laundry:</li> <li>Room</li> </ul>                                                                                                                                                                                                                       | <ul> <li>Exhaust Fan</li> <li>Great Room</li> <li>Microwave</li> <li>Pantry</li> <li>Island</li> </ul>                                                                          | Great C<br>Dining<br>Kitchen C<br>LOC<br>C = Ce<br>F = Fr | 14'04"×10'10"<br>14'04"×8'00"<br>ation<br>enter<br>ont |
| <ul> <li>Tot Lot</li> <li>Energy/Green Feature</li> <li>Dual Pane Low E Window</li> <li>Garage Door Opener</li> <li>Size: Lot Typical Lot Dimension Standard Minimum Size Maximum Size Type/View: • Standard </li> </ul>                                                                                                                                                                                                                                                                                                                                                                                                                                                                                                                                                                                                                                                                                                                                                                                                                                                                                                                                                                                                                                                                                                                                                                                                                                                                                                                                                                                                                                                                                                                                                                                                                                                                                                                                                                                                                                                                                                       | <ul> <li>Digital Programmable Thermostat</li> <li>Parking</li> <li>Lot</li> <li>6,601 Sqft</li> <li>45.0 x 120.0</li> <li>5,678 Sqft</li> <li>5,252 Sqft</li> <li>8,724 Sqft</li> <li>N/S Lot</li> </ul>                                                                                                                                                                                                                                                                                                                                                                                                                                                                                                                                                                                                                                                                                                                                                                                                                                                                                                                                                                                                                                                                                                                                                                                                                                                                                                                                                                                                                                                                                                                                                                                                                                                                                                                                                                                                                                                                                                                       | <ul> <li>1 Three-Quarter Bath</li> <li>Double Sinks</li> <li>Living Areas / Options:</li> <li>Entry Hall/Foyer</li> <li>Dining:</li> <li>Dining in Living Room/Great Room</li> <li>Kitchen:</li> <li>Dishwasher</li> <li>Disposal</li> <li>Electric Range/Oven</li> <li>Electric Smooth Cooktop</li> <li>Laundry:</li> <li>Room</li> <li>Fireplace(s):</li> </ul>                                                                                                                                                                                                | <ul> <li>Exhaust Fan</li> <li>Great Room</li> <li>Microwave</li> <li>Pantry</li> <li>Island</li> <li>Granite Tops</li> </ul>                                                    | Great C<br>Dining<br>Kitchen C<br>LOC<br>C = Ce<br>F = Fr | 14'04"×10'10"<br>14'04"×8'00"<br>ation<br>enter<br>ont |
| <ul> <li>Tot Lot</li> <li>Energy/Green Feature</li> <li>Dual Pane Low E Window</li> <li>Garage Door Opener</li> <li>Size: Lot Typical Lot Dimension Standard Minimum Size Maximum Size Type/View:</li></ul>                                                                                                                                                                                                                                                                                                                                                                                                                                                                                                                                                                                                                                                                                                                                                                                                                                                                                                                                                                                                                                                                                                                                                                                                                                                                                                                                                                                                                                                                                                                                                                                                                                                                                                                                                                                                                                                                                                                    | <ul> <li>Digital Programmable Thermostat</li> <li>Parking</li> <li>Lot</li> <li>6,601 Sqft</li> <li>45.0 x 120.0</li> <li>5,678 Sqft</li> <li>5,252 Sqft</li> <li>8,724 Sqft</li> <li>N/S Lot</li> </ul>                                                                                                                                                                                                                                                                                                                                                                                                                                                                                                                                                                                                                                                                                                                                                                                                                                                                                                                                                                                                                                                                                                                                                                                                                                                                                                                                                                                                                                                                                                                                                                                                                                                                                                                                                                                                                                                                                                                       | <ul> <li>1 Three-Quarter Bath</li> <li>Double Sinks</li> <li>Living Areas / Options:</li> <li>Entry Hall/Foyer</li> <li>Dining:</li> <li>Dining in Living Room/Great Room</li> <li>Kitchen:</li> <li>Dishwasher</li> <li>Disposal</li> <li>Electric Range/Oven</li> <li>Electric Smooth Cooktop</li> <li>Laundry:</li> <li>Room</li> <li>Fireplace(s):</li> <li>Not Available</li> </ul>                                                                                                                                                                         | <ul> <li>Exhaust Fan</li> <li>Great Room</li> <li>Microwave</li> <li>Pantry</li> <li>Island</li> <li>Granite Tops</li> </ul>                                                    | Great C<br>Dining<br>Kitchen C<br>LOC<br>C = Ce<br>F = Fr | 14'04"×10'10"<br>14'04"×8'00"<br>ation<br>enter<br>ont |
| <ul> <li>Tot Lot</li> <li>Energy/Green Feature</li> <li>Dual Pane Low E Window</li> <li>Garage Door Opener</li> <li>Size:</li> <li>Lot</li> <li>Typical Lot Dimension</li> <li>Standard</li> <li>Minimum Size</li> <li>Maximum Size</li> <li>Type/View:</li> <li>Standard</li> <li>Maricopa Unif/20</li> </ul>                                                                                                                                                                                                                                                                                                                                                                                                                                                                                                                                                                                                                                                                                                                                                                                                                                                                                                                                                                                                                                                                                                                                                                                                                                                                                                                                                                                                                                                                                                                                                                                                                                                                                                                                                                                                                 | <ul> <li>Digital Programmable Thermostat</li> <li>Parking</li> <li>Lot</li> <li>6,601 Sqft</li> <li>45.0 x 120.0</li> <li>5,678 Sqft</li> <li>5,252 Sqft</li> <li>8,724 Sqft</li> <li>N/S Lot</li> </ul>                                                                                                                                                                                                                                                                                                                                                                                                                                                                                                                                                                                                                                                                                                                                                                                                                                                                                                                                                                                                                                                                                                                                                                                                                                                                                                                                                                                                                                                                                                                                                                                                                                                                                                                                                                                                                                                                                                                       | <ul> <li>1 Three-Quarter Bath</li> <li>Double Sinks</li> <li>Living Areas / Options:</li> <li>Entry Hall/Foyer</li> <li>Dining: <ul> <li>Dining in Living Room/Great Room</li> </ul> </li> <li>Dishwasher</li> <li>Dishwasher</li> <li>Disposal</li> <li>Electric Range/Oven</li> <li>Electric Smooth Cooktop</li> </ul> <li>Laudry: <ul> <li>Room</li> <li>Fireplace(s):</li> <li>Not Available</li> </ul> </li>                                                                                                                                                | <ul> <li>Exhaust Fan</li> <li>Great Room</li> <li>Microwave</li> <li>Pantry</li> <li>Island</li> <li>Granite Tops</li> </ul>                                                    | Great C<br>Dining<br>Kitchen C<br>LOC<br>C = Ce<br>F = Fr | 14'04"×10'10"<br>14'04"×8'00"<br>ation<br>enter<br>ont |
| <ul> <li>Tot Lot</li> <li>Energy/Green Feature</li> <li>Dual Pane Low E Window</li> <li>Garage Door Opener</li> <li>Size: <ul> <li>Lot</li> <li>Typical Lot Dimension</li> <li>Standard</li> <li>Minimum Size</li> <li>Type/View:</li> <li>Standard</li> </ul> </li> <li>Maricopa Unif/20</li> <li>Maricopa Unif/20</li> </ul>                                                                                                                                                                                                                                                                                                                                                                                                                                                                                                                                                                                                                                                                                                                                                                                                                                                                                                                                                                                                                                                                                                                                                                                                                                                                                                                                                                                                                                                                                                                                                                                                                                                                                                                                                                                                 | <ul> <li>Digital Programmable Thermostat</li> <li>Parking</li> <li>Lot</li> <li>6,601 Sqft</li> <li>45.0 x 120.0</li> <li>5,678 Sqft</li> <li>5,252 Sqft</li> <li>8,724 Sqft</li> <li>N/S Lot</li> </ul>                                                                                                                                                                                                                                                                                                                                                                                                                                                                                                                                                                                                                                                                                                                                                                                                                                                                                                                                                                                                                                                                                                                                                                                                                                                                                                                                                                                                                                                                                                                                                                                                                                                                                                                                                                                                                                                                                                                       | <ul> <li>1 Three-Quarter Bath</li> <li>Double Sinks</li> <li>Living Areas / Options: <ul> <li>Entry Hall/Foyer</li> </ul> </li> <li>Dining: <ul> <li>Dining in Living Room/Great Room</li> </ul> </li> <li>Kitchen: <ul> <li>Dishwasher</li> <li>Disposal</li> <li>Electric Range/Oven</li> <li>Electric Smooth Cooktop</li> </ul> </li> <li>Laundry: <ul> <li>Room</li> <li>Fireplace(s):</li> <li>Not Available</li> </ul> </li> <li>Exterior Feat</li> </ul>                                                                                                  | <ul> <li>Exhaust Fan</li> <li>Great Room</li> <li>Microwave</li> <li>Pantry</li> <li>Island</li> <li>Granite Tops</li> </ul>                                                    | Great C<br>Dining<br>Kitchen C<br>LOC<br>C = Ce<br>F = Fr | 14'04"×10'10"<br>14'04"×8'00"<br>ation<br>enter<br>ont |
| <ul> <li>Tot Lot</li> <li>Energy/Green Feature</li> <li>Dual Pane Low E Window</li> <li>Garage Door Opener</li> <li>Size: <ul> <li>Lot</li> <li>Typical Lot Dimension</li> <li>Standard</li> <li>Minimum Size</li> <li>Maximum Size</li> </ul> </li> <li>Type/View: <ul> <li>Standard</li> </ul> </li> <li>Maricopa Unif/20</li> <li>Maricopa Unif/20</li> <li>Santa Cruz Elem/K-5</li> </ul>                                                                                                                                                                                                                                                                                                                                                                                                                                                                                                                                                                                                                                                                                                                                                                                                                                                                                                                                                                                                                                                                                                                                                                                                                                                                                                                                                                                                                                                                                                                                                                                                                                                                                                                                  | <ul> <li>Digital Programmable Thermostat<br/>Parking         <ul> <li>Lot</li> <li>6,601 Sqft</li> <li>45.0 x 120.0</li> <li>5,678 Sqft</li> <li>5,252 Sqft</li> <li>8,724 Sqft</li> <li>N/S Lot</li> <li>Districts</li> </ul> </li> </ul>                                                                                                                                                                                                                                                                                                                                                                                                                                                                                                                                                                                                                                                                                                                                                                                                                                                                                                                                                                                                                                                                                                                                                                                                                                                                                                                                                                                                                                                                                                                                                                                                                                                                                                                                                                                                                                                                                     | <ul> <li>1 Three-Quarter Bath</li> <li>Double Sinks</li> <li>Living Areas / Options: <ul> <li>Entry Hall/Foyer</li> </ul> </li> <li>Dining: <ul> <li>Dining in Living Room/Great Room</li> </ul> </li> <li>Kitchen: <ul> <li>Dishwasher</li> <li>Disposal</li> <li>Electric Range/Oven</li> <li>Electric Smooth Cooktop</li> </ul> </li> <li>Laundry: <ul> <li>Room</li> <li>Fireplace(s):</li> <li>Not Available</li> </ul> </li> <li>Exterior Feat</li> <li>Construction: <ul> <li>2x4 Frame</li> </ul> </li> </ul>                                            | <ul> <li>Exhaust Fan</li> <li>Great Room</li> <li>Microwave</li> <li>Pantry</li> <li>Island</li> <li>Granite Tops</li> </ul>                                                    | Great C<br>Dining<br>Kitchen C<br>LOC<br>C = Ce<br>F = Fr | 14'04"×10'10"<br>14'04"×8'00"<br>ation<br>enter<br>ont |
| <ul> <li>Tot Lot</li> <li>Energy/Green Feature</li> <li>Dual Pane Low E Window</li> <li>Garage Door Opener</li> <li>Size: <ul> <li>Lot</li> <li>Typical Lot Dimension</li> <li>Standard</li> <li>Minimum Size</li> <li>Maximum Size</li> </ul> </li> <li>Type/View: <ul> <li>Standard</li> <li>Maricopa Unif/20</li> <li>Maricopa Unif/20</li> <li>Maricopa Unif/20</li> <li>Santa Cruz Elem/K-5</li> <li>Desert Wind MS/6-8</li> </ul> </li> </ul>                                                                                                                                                                                                                                                                                                                                                                                                                                                                                                                                                                                                                                                                                                                                                                                                                                                                                                                                                                                                                                                                                                                                                                                                                                                                                                                                                                                                                                                                                                                                                                                                                                                                            | <ul> <li>Digital Programmable Thermostat<br/>Parking         <ul> <li>Lot</li> <li>6,601 Sqft</li> <li>45.0 x 120.0</li> <li>5,678 Sqft</li> <li>5,252 Sqft</li> <li>8,724 Sqft</li> <li>N/S Lot</li> <li>Districts</li> </ul> </li> </ul>                                                                                                                                                                                                                                                                                                                                                                                                                                                                                                                                                                                                                                                                                                                                                                                                                                                                                                                                                                                                                                                                                                                                                                                                                                                                                                                                                                                                                                                                                                                                                                                                                                                                                                                                                                                                                                                                                     | <ul> <li>1 Three-Quarter Bath</li> <li>Double Sinks</li> <li>Living Areas / Options: <ul> <li>Entry Hall/Foyer</li> </ul> </li> <li>Dining in Living Room/Great Room</li> <li>Kitchen: <ul> <li>Dishwasher</li> <li>Disposal</li> <li>Electric Range/Oven</li> <li>Electric Smooth Cooktop</li> </ul> </li> <li>Laundry: <ul> <li>Room</li> <li>Fireplace(s):</li> <li>Not Available</li> <li>Exterior Feat</li> </ul> </li> <li>Construction: <ul> <li>2x4 Frame</li> <li>Exterior:</li> </ul> </li> </ul>                                                      | <ul> <li>Exhaust Fan</li> <li>Great Room</li> <li>Microwave</li> <li>Pantry</li> <li>Island</li> <li>Granite Tops</li> </ul> atures <ul> <li>Post Tension Foundation</li> </ul> | Great C<br>Dining<br>Kitchen C<br>LOC<br>C = Ce<br>F = Fr | 14'04"×10'10"<br>14'04"×8'00"<br>ation<br>enter<br>ont |
| <ul> <li>Dual Pane Low E Window</li> <li>Garage Door Opener</li> <li>Size: <ul> <li>Lot</li> <li>Typical Lot Dimension</li> <li>Standard</li> <li>Minimum Size</li> <li>Maximum Size</li> </ul> </li> <li>Type/View: <ul> <li>Standard</li> <li>Maricopa Unif/20</li> <li>Maricopa Unif/20</li> <li>Maricopa Unif/20</li> </ul> </li> <li>Santa Cruz Elem/K-5</li> </ul>                                                                                                                                                                                                                                                                                                                                                                                                                                                                                                                                                                                                                                                                                                                                                                                                                                                                                                                                                                                                                                                                                                                                                                                                                                                                                                                                                                                                                                                                                                                                                                                                                                                                                                                                                       | <ul> <li>Digital Programmable Thermostat<br/>Parking         <ul> <li>Lot</li> <li>6,601 Sqft</li> <li>45.0 x 120.0</li> <li>5,678 Sqft</li> <li>5,252 Sqft</li> <li>8,724 Sqft</li> <li>N/S Lot</li> <li>Districts</li> </ul> </li> </ul>                                                                                                                                                                                                                                                                                                                                                                                                                                                                                                                                                                                                                                                                                                                                                                                                                                                                                                                                                                                                                                                                                                                                                                                                                                                                                                                                                                                                                                                                                                                                                                                                                                                                                                                                                                                                                                                                                     | <ul> <li>1 Three-Quarter Bath</li> <li>Double Sinks</li> <li>Living Areas / Options: <ul> <li>Entry Hall/Foyer</li> </ul> </li> <li>Dining in Living Room/Great Room</li> <li>Kitchen: <ul> <li>Dishwasher</li> <li>Disposal</li> <li>Electric Range/Oven</li> <li>Electric Smooth Cooktop</li> </ul> </li> <li>Laundry: <ul> <li>Room</li> </ul> </li> <li>Fireplace(s): <ul> <li>Not Available</li> <li>Exterior Feat</li> </ul> </li> <li>Construction: <ul> <li>2x4 Frame</li> <li>Exterior: <ul> <li>Stucco</li> </ul> </li> </ul></li></ul>                | <ul> <li>Exhaust Fan</li> <li>Great Room</li> <li>Microwave</li> <li>Pantry</li> <li>Island</li> <li>Granite Tops</li> </ul> atures <ul> <li>Post Tension Foundation</li> </ul> | Great C<br>Dining<br>Kitchen C<br>LOC<br>C = Ce<br>F = Fr | 14'04"×10'10"<br>14'04"×8'00"<br>ation<br>enter<br>ont |
| <ul> <li>Tot Lot</li> <li>Energy/Green Feature</li> <li>Dual Pane Low E Window</li> <li>Garage Door Opener</li> <li>Size: <ul> <li>Lot</li> <li>Typical Lot Dimension</li> <li>Standard</li> <li>Minimum Size</li> <li>Maximum Size</li> </ul> </li> <li>Type/View: <ul> <li>Standard</li> <li>Maricopa Unif/20</li> <li>Maricopa Unif/20</li> <li>Maricopa Unif/20</li> </ul> </li> <li>Santa Cruz Elem/K-5</li> <li>Desert Wind MS/6-8</li> </ul>                                                                                                                                                                                                                                                                                                                                                                                                                                                                                                                                                                                                                                                                                                                                                                                                                                                                                                                                                                                                                                                                                                                                                                                                                                                                                                                                                                                                                                                                                                                                                                                                                                                                            | <ul> <li>Digital Programmable Thermostat<br/>Parking         <ul> <li>Lot</li> <li>6,601 Sqft</li> <li>45.0 x 120.0</li> <li>5,678 Sqft</li> <li>5,252 Sqft</li> <li>8,724 Sqft</li> <li>N/S Lot</li> <li>Districts</li> </ul> </li> </ul>                                                                                                                                                                                                                                                                                                                                                                                                                                                                                                                                                                                                                                                                                                                                                                                                                                                                                                                                                                                                                                                                                                                                                                                                                                                                                                                                                                                                                                                                                                                                                                                                                                                                                                                                                                                                                                                                                     | <ul> <li>1 Three-Quarter Bath</li> <li>Double Sinks</li> <li>Living Areas / Options: <ul> <li>Entry Hall/Foyer</li> </ul> </li> <li>Dining in Living Room/Great Room</li> <li>Kitchen: <ul> <li>Dishwasher</li> <li>Disposal</li> <li>Electric Range/Oven</li> <li>Electric Smooth Cooktop</li> </ul> </li> <li>Laundry: <ul> <li>Room</li> </ul> </li> <li>Fireplace(s): <ul> <li>Not Available</li> <li>Exterior Feat</li> </ul> </li> <li>Construction: <ul> <li>2x4 Frame</li> <li>Exterior: <ul> <li>Stucco</li> <li>Roof:</li> </ul> </li> </ul></li></ul> | <ul> <li>Exhaust Fan</li> <li>Great Room</li> <li>Microwave</li> <li>Pantry</li> <li>Island</li> <li>Granite Tops</li> </ul> atures <ul> <li>Post Tension Foundation</li> </ul> | Great C<br>Dining<br>Kitchen C<br>LOC<br>C = Ce<br>F = Fr | 14'04"×10'10"<br>14'04"×8'00"<br>ation<br>enter<br>ont |