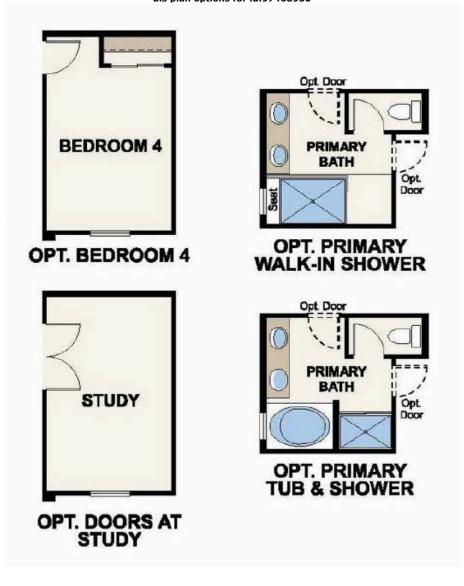

#### Report provided by Ultimate Information Systems on 02-29-2024 07:42 PM

|                                                                                                                                                                                                                                                                                                                                                                                                                                                                                                                                                                                                                                                                                                                                                                                                                                                                                                                                                                                                                                                                                                                                                                                                                                                                                                                                                                                                                                                                                                                                                                                                                                                                                                                                                                                                                                                                                                                                                                                                                                                                                                                                | <b>ID:</b> 1630                                                                                                                                                                                                                                                                                                                                                                                                                                                                                                                                                                                                                                                                                                                                                                                                                                                                                                                                                                                                                                                                                                                                                                                                                                                                                                                                                                                                                                                                                                                                                                                                                                                                                                                                                                                                                                                                                                                                                                                                                                                                                                                | 0687953 Single Family Detached                                                                                                                                                                                                                                                                                                                                                                                                                                                                                                                                   | Spec                                                                                                                                                                            | :                                                         | \$299,990                                              |
|--------------------------------------------------------------------------------------------------------------------------------------------------------------------------------------------------------------------------------------------------------------------------------------------------------------------------------------------------------------------------------------------------------------------------------------------------------------------------------------------------------------------------------------------------------------------------------------------------------------------------------------------------------------------------------------------------------------------------------------------------------------------------------------------------------------------------------------------------------------------------------------------------------------------------------------------------------------------------------------------------------------------------------------------------------------------------------------------------------------------------------------------------------------------------------------------------------------------------------------------------------------------------------------------------------------------------------------------------------------------------------------------------------------------------------------------------------------------------------------------------------------------------------------------------------------------------------------------------------------------------------------------------------------------------------------------------------------------------------------------------------------------------------------------------------------------------------------------------------------------------------------------------------------------------------------------------------------------------------------------------------------------------------------------------------------------------------------------------------------------------------|--------------------------------------------------------------------------------------------------------------------------------------------------------------------------------------------------------------------------------------------------------------------------------------------------------------------------------------------------------------------------------------------------------------------------------------------------------------------------------------------------------------------------------------------------------------------------------------------------------------------------------------------------------------------------------------------------------------------------------------------------------------------------------------------------------------------------------------------------------------------------------------------------------------------------------------------------------------------------------------------------------------------------------------------------------------------------------------------------------------------------------------------------------------------------------------------------------------------------------------------------------------------------------------------------------------------------------------------------------------------------------------------------------------------------------------------------------------------------------------------------------------------------------------------------------------------------------------------------------------------------------------------------------------------------------------------------------------------------------------------------------------------------------------------------------------------------------------------------------------------------------------------------------------------------------------------------------------------------------------------------------------------------------------------------------------------------------------------------------------------------------|------------------------------------------------------------------------------------------------------------------------------------------------------------------------------------------------------------------------------------------------------------------------------------------------------------------------------------------------------------------------------------------------------------------------------------------------------------------------------------------------------------------------------------------------------------------|---------------------------------------------------------------------------------------------------------------------------------------------------------------------------------|-----------------------------------------------------------|--------------------------------------------------------|
|                                                                                                                                                                                                                                                                                                                                                                                                                                                                                                                                                                                                                                                                                                                                                                                                                                                                                                                                                                                                                                                                                                                                                                                                                                                                                                                                                                                                                                                                                                                                                                                                                                                                                                                                                                                                                                                                                                                                                                                                                                                                                                                                |                                                                                                                                                                                                                                                                                                                                                                                                                                                                                                                                                                                                                                                                                                                                                                                                                                                                                                                                                                                                                                                                                                                                                                                                                                                                                                                                                                                                                                                                                                                                                                                                                                                                                                                                                                                                                                                                                                                                                                                                                                                                                                                                |                                                                                                                                                                                                                                                                                                                                                                                                                                                                                                                                                                  | Levels                                                                                                                                                                          | 1                                                         |                                                        |
|                                                                                                                                                                                                                                                                                                                                                                                                                                                                                                                                                                                                                                                                                                                                                                                                                                                                                                                                                                                                                                                                                                                                                                                                                                                                                                                                                                                                                                                                                                                                                                                                                                                                                                                                                                                                                                                                                                                                                                                                                                                                                                                                |                                                                                                                                                                                                                                                                                                                                                                                                                                                                                                                                                                                                                                                                                                                                                                                                                                                                                                                                                                                                                                                                                                                                                                                                                                                                                                                                                                                                                                                                                                                                                                                                                                                                                                                                                                                                                                                                                                                                                                                                                                                                                                                                | David Van Assche                                                                                                                                                                                                                                                                                                                                                                                                                                                                                                                                                 | Bedrooms                                                                                                                                                                        | 3                                                         |                                                        |
| - est                                                                                                                                                                                                                                                                                                                                                                                                                                                                                                                                                                                                                                                                                                                                                                                                                                                                                                                                                                                                                                                                                                                                                                                                                                                                                                                                                                                                                                                                                                                                                                                                                                                                                                                                                                                                                                                                                                                                                                                                                                                                                                                          |                                                                                                                                                                                                                                                                                                                                                                                                                                                                                                                                                                                                                                                                                                                                                                                                                                                                                                                                                                                                                                                                                                                                                                                                                                                                                                                                                                                                                                                                                                                                                                                                                                                                                                                                                                                                                                                                                                                                                                                                                                                                                                                                | My Home Group Real Estate                                                                                                                                                                                                                                                                                                                                                                                                                                                                                                                                        | Baths                                                                                                                                                                           | 1 3/4                                                     | 1                                                      |
|                                                                                                                                                                                                                                                                                                                                                                                                                                                                                                                                                                                                                                                                                                                                                                                                                                                                                                                                                                                                                                                                                                                                                                                                                                                                                                                                                                                                                                                                                                                                                                                                                                                                                                                                                                                                                                                                                                                                                                                                                                                                                                                                |                                                                                                                                                                                                                                                                                                                                                                                                                                                                                                                                                                                                                                                                                                                                                                                                                                                                                                                                                                                                                                                                                                                                                                                                                                                                                                                                                                                                                                                                                                                                                                                                                                                                                                                                                                                                                                                                                                                                                                                                                                                                                                                                | 480-470-1707 480-470-1707                                                                                                                                                                                                                                                                                                                                                                                                                                                                                                                                        | Parking                                                                                                                                                                         | 2G                                                        | -                                                      |
|                                                                                                                                                                                                                                                                                                                                                                                                                                                                                                                                                                                                                                                                                                                                                                                                                                                                                                                                                                                                                                                                                                                                                                                                                                                                                                                                                                                                                                                                                                                                                                                                                                                                                                                                                                                                                                                                                                                                                                                                                                                                                                                                |                                                                                                                                                                                                                                                                                                                                                                                                                                                                                                                                                                                                                                                                                                                                                                                                                                                                                                                                                                                                                                                                                                                                                                                                                                                                                                                                                                                                                                                                                                                                                                                                                                                                                                                                                                                                                                                                                                                                                                                                                                                                                                                                | Website www.PhoenixAreaHome.com                                                                                                                                                                                                                                                                                                                                                                                                                                                                                                                                  | Sqft                                                                                                                                                                            | 1,53                                                      | 6                                                      |
|                                                                                                                                                                                                                                                                                                                                                                                                                                                                                                                                                                                                                                                                                                                                                                                                                                                                                                                                                                                                                                                                                                                                                                                                                                                                                                                                                                                                                                                                                                                                                                                                                                                                                                                                                                                                                                                                                                                                                                                                                                                                                                                                |                                                                                                                                                                                                                                                                                                                                                                                                                                                                                                                                                                                                                                                                                                                                                                                                                                                                                                                                                                                                                                                                                                                                                                                                                                                                                                                                                                                                                                                                                                                                                                                                                                                                                                                                                                                                                                                                                                                                                                                                                                                                                                                                | David@PhoenixAreaHome.com                                                                                                                                                                                                                                                                                                                                                                                                                                                                                                                                        | Lot Included                                                                                                                                                                    | Y                                                         |                                                        |
| REAL PROPERTY OF THE PARTY OF T |                                                                                                                                                                                                                                                                                                                                                                                                                                                                                                                                                                                                                                                                                                                                                                                                                                                                                                                                                                                                                                                                                                                                                                                                                                                                                                                                                                                                                                                                                                                                                                                                                                                                                                                                                                                                                                                                                                                                                                                                                                                                                                                                |                                                                                                                                                                                                                                                                                                                                                                                                                                                                                                                                                                  | Lot Premium                                                                                                                                                                     |                                                           | ded, if any                                            |
|                                                                                                                                                                                                                                                                                                                                                                                                                                                                                                                                                                                                                                                                                                                                                                                                                                                                                                                                                                                                                                                                                                                                                                                                                                                                                                                                                                                                                                                                                                                                                                                                                                                                                                                                                                                                                                                                                                                                                                                                                                                                                                                                |                                                                                                                                                                                                                                                                                                                                                                                                                                                                                                                                                                                                                                                                                                                                                                                                                                                                                                                                                                                                                                                                                                                                                                                                                                                                                                                                                                                                                                                                                                                                                                                                                                                                                                                                                                                                                                                                                                                                                                                                                                                                                                                                |                                                                                                                                                                                                                                                                                                                                                                                                                                                                                                                                                                  | Sub Plan Price Ra<br>Sub Plan Sqft Rar                                                                                                                                          |                                                           | \$440,990<br>8 - 2,434                                 |
| California ( 199                                                                                                                                                                                                                                                                                                                                                                                                                                                                                                                                                                                                                                                                                                                                                                                                                                                                                                                                                                                                                                                                                                                                                                                                                                                                                                                                                                                                                                                                                                                                                                                                                                                                                                                                                                                                                                                                                                                                                                                                                                                                                                               | and the second se                                                                                                                                                                                                                                                                                                                                                                                                                                                                                                                                                                                                                                                                                                                                                                                                                                                                                                                                                                                                                                                                                                                                                                                                                                                                                                                                                                                                                            |                                                                                                                                                                                                                                                                                                                                                                                                                                                                                                                                                                  | Last Updated                                                                                                                                                                    | -                                                         | : 02/26/2024                                           |
| TTA DATA                                                                                                                                                                                                                                                                                                                                                                                                                                                                                                                                                                                                                                                                                                                                                                                                                                                                                                                                                                                                                                                                                                                                                                                                                                                                                                                                                                                                                                                                                                                                                                                                                                                                                                                                                                                                                                                                                                                                                                                                                                                                                                                       | and the second s |                                                                                                                                                                                                                                                                                                                                                                                                                                                                                                                                                                  | Association Fee                                                                                                                                                                 | 91.00 Paic                                                |                                                        |
|                                                                                                                                                                                                                                                                                                                                                                                                                                                                                                                                                                                                                                                                                                                                                                                                                                                                                                                                                                                                                                                                                                                                                                                                                                                                                                                                                                                                                                                                                                                                                                                                                                                                                                                                                                                                                                                                                                                                                                                                                                                                                                                                | the second                                                                                                                                                                                                                                                                                                                                                                                                                                                                                                                                                                                                                                                                                                                                                                                                                                                                                                                                                                                                                                                                                                                                                                                                                                                                                                                                                                                                                                                                                                                                                                                                                                                                                                                                                                                                                                                                                                                                                                                                                                                                                                                     |                                                                                                                                                                                                                                                                                                                                                                                                                                                                                                                                                                  | Association Fee                                                                                                                                                                 | Paic                                                      | ,                                                      |
| Maricopa, AZ 85138                                                                                                                                                                                                                                                                                                                                                                                                                                                                                                                                                                                                                                                                                                                                                                                                                                                                                                                                                                                                                                                                                                                                                                                                                                                                                                                                                                                                                                                                                                                                                                                                                                                                                                                                                                                                                                                                                                                                                                                                                                                                                                             |                                                                                                                                                                                                                                                                                                                                                                                                                                                                                                                                                                                                                                                                                                                                                                                                                                                                                                                                                                                                                                                                                                                                                                                                                                                                                                                                                                                                                                                                                                                                                                                                                                                                                                                                                                                                                                                                                                                                                                                                                                                                                                                                |                                                                                                                                                                                                                                                                                                                                                                                                                                                                                                                                                                  |                                                                                                                                                                                 |                                                           |                                                        |
| Included • Covered Pat                                                                                                                                                                                                                                                                                                                                                                                                                                                                                                                                                                                                                                                                                                                                                                                                                                                                                                                                                                                                                                                                                                                                                                                                                                                                                                                                                                                                                                                                                                                                                                                                                                                                                                                                                                                                                                                                                                                                                                                                                                                                                                         | io• Front Landscaping                                                                                                                                                                                                                                                                                                                                                                                                                                                                                                                                                                                                                                                                                                                                                                                                                                                                                                                                                                                                                                                                                                                                                                                                                                                                                                                                                                                                                                                                                                                                                                                                                                                                                                                                                                                                                                                                                                                                                                                                                                                                                                          |                                                                                                                                                                                                                                                                                                                                                                                                                                                                                                                                                                  |                                                                                                                                                                                 |                                                           | ncy 02/27/2024                                         |
| Choice of                                                                                                                                                                                                                                                                                                                                                                                                                                                                                                                                                                                                                                                                                                                                                                                                                                                                                                                                                                                                                                                                                                                                                                                                                                                                                                                                                                                                                                                                                                                                                                                                                                                                                                                                                                                                                                                                                                                                                                                                                                                                                                                      |                                                                                                                                                                                                                                                                                                                                                                                                                                                                                                                                                                                                                                                                                                                                                                                                                                                                                                                                                                                                                                                                                                                                                                                                                                                                                                                                                                                                                                                                                                                                                                                                                                                                                                                                                                                                                                                                                                                                                                                                                                                                                                                                |                                                                                                                                                                                                                                                                                                                                                                                                                                                                                                                                                                  |                                                                                                                                                                                 | Possession                                                | Move-In<br>Ready                                       |
| Spec The kitchen in<br>Remarks watering syste                                                                                                                                                                                                                                                                                                                                                                                                                                                                                                                                                                                                                                                                                                                                                                                                                                                                                                                                                                                                                                                                                                                                                                                                                                                                                                                                                                                                                                                                                                                                                                                                                                                                                                                                                                                                                                                                                                                                                                                                                                                                                  | cludes an electric range/oven and grani<br>em.                                                                                                                                                                                                                                                                                                                                                                                                                                                                                                                                                                                                                                                                                                                                                                                                                                                                                                                                                                                                                                                                                                                                                                                                                                                                                                                                                                                                                                                                                                                                                                                                                                                                                                                                                                                                                                                                                                                                                                                                                                                                                 | te countertops. Low-maintenance fror                                                                                                                                                                                                                                                                                                                                                                                                                                                                                                                             | nt yard landscaping with a                                                                                                                                                      | Leaseback<br>Lock Box                                     | Ready                                                  |
| Subo                                                                                                                                                                                                                                                                                                                                                                                                                                                                                                                                                                                                                                                                                                                                                                                                                                                                                                                                                                                                                                                                                                                                                                                                                                                                                                                                                                                                                                                                                                                                                                                                                                                                                                                                                                                                                                                                                                                                                                                                                                                                                                                           | division Features                                                                                                                                                                                                                                                                                                                                                                                                                                                                                                                                                                                                                                                                                                                                                                                                                                                                                                                                                                                                                                                                                                                                                                                                                                                                                                                                                                                                                                                                                                                                                                                                                                                                                                                                                                                                                                                                                                                                                                                                                                                                                                              | Interior Fea                                                                                                                                                                                                                                                                                                                                                                                                                                                                                                                                                     | atures                                                                                                                                                                          | Room / Lo                                                 | cation / Sizes                                         |
| General:                                                                                                                                                                                                                                                                                                                                                                                                                                                                                                                                                                                                                                                                                                                                                                                                                                                                                                                                                                                                                                                                                                                                                                                                                                                                                                                                                                                                                                                                                                                                                                                                                                                                                                                                                                                                                                                                                                                                                                                                                                                                                                                       |                                                                                                                                                                                                                                                                                                                                                                                                                                                                                                                                                                                                                                                                                                                                                                                                                                                                                                                                                                                                                                                                                                                                                                                                                                                                                                                                                                                                                                                                                                                                                                                                                                                                                                                                                                                                                                                                                                                                                                                                                                                                                                                                | Master Bedroom Amenities:                                                                                                                                                                                                                                                                                                                                                                                                                                                                                                                                        |                                                                                                                                                                                 | Master R                                                  | 14'07"x15'06"                                          |
| <ul> <li>Association Fee</li> </ul>                                                                                                                                                                                                                                                                                                                                                                                                                                                                                                                                                                                                                                                                                                                                                                                                                                                                                                                                                                                                                                                                                                                                                                                                                                                                                                                                                                                                                                                                                                                                                                                                                                                                                                                                                                                                                                                                                                                                                                                                                                                                                            | <ul> <li>Master Plan/Planned Community</li> </ul>                                                                                                                                                                                                                                                                                                                                                                                                                                                                                                                                                                                                                                                                                                                                                                                                                                                                                                                                                                                                                                                                                                                                                                                                                                                                                                                                                                                                                                                                                                                                                                                                                                                                                                                                                                                                                                                                                                                                                                                                                                                                              | <ul> <li>Walk-In Closet</li> </ul>                                                                                                                                                                                                                                                                                                                                                                                                                                                                                                                               |                                                                                                                                                                                 | 2 Bed                                                     | 12'03"x10'00"                                          |
|                                                                                                                                                                                                                                                                                                                                                                                                                                                                                                                                                                                                                                                                                                                                                                                                                                                                                                                                                                                                                                                                                                                                                                                                                                                                                                                                                                                                                                                                                                                                                                                                                                                                                                                                                                                                                                                                                                                                                                                                                                                                                                                                |                                                                                                                                                                                                                                                                                                                                                                                                                                                                                                                                                                                                                                                                                                                                                                                                                                                                                                                                                                                                                                                                                                                                                                                                                                                                                                                                                                                                                                                                                                                                                                                                                                                                                                                                                                                                                                                                                                                                                                                                                                                                                                                                |                                                                                                                                                                                                                                                                                                                                                                                                                                                                                                                                                                  |                                                                                                                                                                                 |                                                           |                                                        |
| Outdoor:                                                                                                                                                                                                                                                                                                                                                                                                                                                                                                                                                                                                                                                                                                                                                                                                                                                                                                                                                                                                                                                                                                                                                                                                                                                                                                                                                                                                                                                                                                                                                                                                                                                                                                                                                                                                                                                                                                                                                                                                                                                                                                                       |                                                                                                                                                                                                                                                                                                                                                                                                                                                                                                                                                                                                                                                                                                                                                                                                                                                                                                                                                                                                                                                                                                                                                                                                                                                                                                                                                                                                                                                                                                                                                                                                                                                                                                                                                                                                                                                                                                                                                                                                                                                                                                                                | Master Bath Amenities:                                                                                                                                                                                                                                                                                                                                                                                                                                                                                                                                           |                                                                                                                                                                                 | 3 Bed                                                     | 10'11"x10'00"                                          |
|                                                                                                                                                                                                                                                                                                                                                                                                                                                                                                                                                                                                                                                                                                                                                                                                                                                                                                                                                                                                                                                                                                                                                                                                                                                                                                                                                                                                                                                                                                                                                                                                                                                                                                                                                                                                                                                                                                                                                                                                                                                                                                                                |                                                                                                                                                                                                                                                                                                                                                                                                                                                                                                                                                                                                                                                                                                                                                                                                                                                                                                                                                                                                                                                                                                                                                                                                                                                                                                                                                                                                                                                                                                                                                                                                                                                                                                                                                                                                                                                                                                                                                                                                                                                                                                                                | <ul><li>Master Bath Amenities:</li><li>1 Three-Quarter Bath</li></ul>                                                                                                                                                                                                                                                                                                                                                                                                                                                                                            | • Enclosed Water Closet                                                                                                                                                         |                                                           | 10'11"x10'00"<br>14'04"x10'10"                         |
|                                                                                                                                                                                                                                                                                                                                                                                                                                                                                                                                                                                                                                                                                                                                                                                                                                                                                                                                                                                                                                                                                                                                                                                                                                                                                                                                                                                                                                                                                                                                                                                                                                                                                                                                                                                                                                                                                                                                                                                                                                                                                                                                | es:                                                                                                                                                                                                                                                                                                                                                                                                                                                                                                                                                                                                                                                                                                                                                                                                                                                                                                                                                                                                                                                                                                                                                                                                                                                                                                                                                                                                                                                                                                                                                                                                                                                                                                                                                                                                                                                                                                                                                                                                                                                                                                                            |                                                                                                                                                                                                                                                                                                                                                                                                                                                                                                                                                                  | <ul><li>Enclosed Water Closet</li><li>Exhaust Fan</li></ul>                                                                                                                     | Great C                                                   | 14'04"x10'10"                                          |
| • Tot Lot<br>Energy/Green Feature                                                                                                                                                                                                                                                                                                                                                                                                                                                                                                                                                                                                                                                                                                                                                                                                                                                                                                                                                                                                                                                                                                                                                                                                                                                                                                                                                                                                                                                                                                                                                                                                                                                                                                                                                                                                                                                                                                                                                                                                                                                                                              | es:<br>w • Digital Programmable Thermostat                                                                                                                                                                                                                                                                                                                                                                                                                                                                                                                                                                                                                                                                                                                                                                                                                                                                                                                                                                                                                                                                                                                                                                                                                                                                                                                                                                                                                                                                                                                                                                                                                                                                                                                                                                                                                                                                                                                                                                                                                                                                                     | • 1 Three-Quarter Bath                                                                                                                                                                                                                                                                                                                                                                                                                                                                                                                                           |                                                                                                                                                                                 | Great C<br>Dining                                         |                                                        |
| • Tot Lot<br>Energy/Green Feature                                                                                                                                                                                                                                                                                                                                                                                                                                                                                                                                                                                                                                                                                                                                                                                                                                                                                                                                                                                                                                                                                                                                                                                                                                                                                                                                                                                                                                                                                                                                                                                                                                                                                                                                                                                                                                                                                                                                                                                                                                                                                              |                                                                                                                                                                                                                                                                                                                                                                                                                                                                                                                                                                                                                                                                                                                                                                                                                                                                                                                                                                                                                                                                                                                                                                                                                                                                                                                                                                                                                                                                                                                                                                                                                                                                                                                                                                                                                                                                                                                                                                                                                                                                                                                                | <ul><li>1 Three-Quarter Bath</li><li>Double Sinks</li></ul>                                                                                                                                                                                                                                                                                                                                                                                                                                                                                                      |                                                                                                                                                                                 | Great C                                                   | 14'04"x10'10"                                          |
| • Tot Lot<br>Energy/Green Feature                                                                                                                                                                                                                                                                                                                                                                                                                                                                                                                                                                                                                                                                                                                                                                                                                                                                                                                                                                                                                                                                                                                                                                                                                                                                                                                                                                                                                                                                                                                                                                                                                                                                                                                                                                                                                                                                                                                                                                                                                                                                                              | • Digital Programmable Thermostat                                                                                                                                                                                                                                                                                                                                                                                                                                                                                                                                                                                                                                                                                                                                                                                                                                                                                                                                                                                                                                                                                                                                                                                                                                                                                                                                                                                                                                                                                                                                                                                                                                                                                                                                                                                                                                                                                                                                                                                                                                                                                              | <ul> <li>1 Three-Quarter Bath</li> <li>Double Sinks</li> <li>Living Areas / Options:</li> </ul>                                                                                                                                                                                                                                                                                                                                                                                                                                                                  | • Exhaust Fan                                                                                                                                                                   | Great C<br>Dining                                         | 14'04"x10'10"                                          |
| Tot Lot     Energy/Green Feature     Dual Pane Low E Window                                                                                                                                                                                                                                                                                                                                                                                                                                                                                                                                                                                                                                                                                                                                                                                                                                                                                                                                                                                                                                                                                                                                                                                                                                                                                                                                                                                                                                                                                                                                                                                                                                                                                                                                                                                                                                                                                                                                                                                                                                                                    | • Digital Programmable Thermostat                                                                                                                                                                                                                                                                                                                                                                                                                                                                                                                                                                                                                                                                                                                                                                                                                                                                                                                                                                                                                                                                                                                                                                                                                                                                                                                                                                                                                                                                                                                                                                                                                                                                                                                                                                                                                                                                                                                                                                                                                                                                                              | <ul> <li>1 Three-Quarter Bath</li> <li>Double Sinks</li> <li>Living Areas / Options:</li> <li>Entry Hall/Foyer</li> </ul>                                                                                                                                                                                                                                                                                                                                                                                                                                        | <ul><li>Exhaust Fan</li><li>Great Room</li></ul>                                                                                                                                | Great C<br>Dining<br>Kitchen C                            | 14'04"x10'10"<br>14'04"x8'00"                          |
| <ul> <li>Tot Lot</li> <li>Energy/Green Feature</li> <li>Dual Pane Low E Window</li> <li>Garage Door Opener</li> </ul>                                                                                                                                                                                                                                                                                                                                                                                                                                                                                                                                                                                                                                                                                                                                                                                                                                                                                                                                                                                                                                                                                                                                                                                                                                                                                                                                                                                                                                                                                                                                                                                                                                                                                                                                                                                                                                                                                                                                                                                                          | <ul> <li>Digital Programmable Thermostat</li> <li>Parking</li> </ul>                                                                                                                                                                                                                                                                                                                                                                                                                                                                                                                                                                                                                                                                                                                                                                                                                                                                                                                                                                                                                                                                                                                                                                                                                                                                                                                                                                                                                                                                                                                                                                                                                                                                                                                                                                                                                                                                                                                                                                                                                                                           | <ul> <li>1 Three-Quarter Bath</li> <li>Double Sinks</li> <li>Living Areas / Options:</li> <li>Entry Hall/Foyer</li> <li>Dining:</li> </ul>                                                                                                                                                                                                                                                                                                                                                                                                                       | <ul><li>Exhaust Fan</li><li>Great Room</li></ul>                                                                                                                                | Great C<br>Dining<br>Kitchen C                            | 14'04"x10'10"<br>14'04"x8'00"<br>ation                 |
| Tot Lot Energy/Green Feature Dual Pane Low E Windor Garage Door Opener Size:                                                                                                                                                                                                                                                                                                                                                                                                                                                                                                                                                                                                                                                                                                                                                                                                                                                                                                                                                                                                                                                                                                                                                                                                                                                                                                                                                                                                                                                                                                                                                                                                                                                                                                                                                                                                                                                                                                                                                                                                                                                   | <ul> <li>Digital Programmable Thermostat</li> <li>Parking</li> <li>Lot</li> </ul>                                                                                                                                                                                                                                                                                                                                                                                                                                                                                                                                                                                                                                                                                                                                                                                                                                                                                                                                                                                                                                                                                                                                                                                                                                                                                                                                                                                                                                                                                                                                                                                                                                                                                                                                                                                                                                                                                                                                                                                                                                              | <ul> <li>1 Three-Quarter Bath</li> <li>Double Sinks</li> <li>Living Areas / Options:</li> <li>Entry Hall/Foyer</li> <li>Dining:</li> <li>Dining in Living Room/Great Room</li> </ul>                                                                                                                                                                                                                                                                                                                                                                             | <ul><li>Exhaust Fan</li><li>Great Room</li></ul>                                                                                                                                | Great C<br>Dining<br>Kitchen C<br>LOC<br>C = Ce           | 14'04"×10'10"<br>14'04"×8'00"<br>ation                 |
| <ul> <li>Tot Lot</li> <li>Energy/Green Feature</li> <li>Dual Pane Low E Window</li> <li>Garage Door Opener</li> <li>Size:</li> <li>Lot</li> </ul>                                                                                                                                                                                                                                                                                                                                                                                                                                                                                                                                                                                                                                                                                                                                                                                                                                                                                                                                                                                                                                                                                                                                                                                                                                                                                                                                                                                                                                                                                                                                                                                                                                                                                                                                                                                                                                                                                                                                                                              | <ul> <li>Digital Programmable Thermostat</li> <li>Parking</li> </ul>                                                                                                                                                                                                                                                                                                                                                                                                                                                                                                                                                                                                                                                                                                                                                                                                                                                                                                                                                                                                                                                                                                                                                                                                                                                                                                                                                                                                                                                                                                                                                                                                                                                                                                                                                                                                                                                                                                                                                                                                                                                           | <ul> <li>1 Three-Quarter Bath</li> <li>Double Sinks</li> <li>Living Areas / Options:</li> <li>Entry Hall/Foyer</li> <li>Dining:</li> <li>Dining in Living Room/Great Room</li> <li>Kitchen:</li> </ul>                                                                                                                                                                                                                                                                                                                                                           | • Exhaust Fan<br>• Great Room                                                                                                                                                   | Great C<br>Dining<br>Kitchen C<br>LOC<br>C = Ce<br>F = Fr | 14'04"×10'10"<br>14'04"×8'00"<br>ation<br>enter<br>ont |
| <ul> <li>Tot Lot</li> <li>Energy/Green Feature</li> <li>Dual Pane Low E Window</li> <li>Garage Door Opener</li> <li>Size:</li> <li>Lot</li> <li>Typical Lot Dimension</li> </ul>                                                                                                                                                                                                                                                                                                                                                                                                                                                                                                                                                                                                                                                                                                                                                                                                                                                                                                                                                                                                                                                                                                                                                                                                                                                                                                                                                                                                                                                                                                                                                                                                                                                                                                                                                                                                                                                                                                                                               | <ul> <li>Digital Programmable Thermostat</li> <li>Parking</li> <li>Lot</li> <li>6,601 Sqft</li> </ul>                                                                                                                                                                                                                                                                                                                                                                                                                                                                                                                                                                                                                                                                                                                                                                                                                                                                                                                                                                                                                                                                                                                                                                                                                                                                                                                                                                                                                                                                                                                                                                                                                                                                                                                                                                                                                                                                                                                                                                                                                          | <ul> <li>1 Three-Quarter Bath</li> <li>Double Sinks</li> <li>Living Areas / Options:</li> <li>Entry Hall/Foyer</li> <li>Dining in Living Room/Great Room</li> <li>Kitchen:</li> <li>Dishwasher</li> <li>Disposal</li> <li>Electric Range/Oven</li> </ul>                                                                                                                                                                                                                                                                                                         | Exhaust Fan     Great Room     Microwave                                                                                                                                        | Great C<br>Dining<br>Kitchen C<br>LOC<br>C = Ce           | 14'04"×10'10"<br>14'04"×8'00"<br>ation<br>enter<br>ont |
| <ul> <li>Tot Lot</li> <li>Energy/Green Feature</li> <li>Dual Pane Low E Window</li> <li>Garage Door Opener</li> <li>Size:</li> <li>Lot</li> <li>Typical Lot Dimension</li> <li>Standard</li> </ul>                                                                                                                                                                                                                                                                                                                                                                                                                                                                                                                                                                                                                                                                                                                                                                                                                                                                                                                                                                                                                                                                                                                                                                                                                                                                                                                                                                                                                                                                                                                                                                                                                                                                                                                                                                                                                                                                                                                             | <ul> <li>Digital Programmable Thermostat</li> <li>Parking</li> <li>Lot</li> <li>6,601 Sqft</li> <li>45.0 x 120.0</li> </ul>                                                                                                                                                                                                                                                                                                                                                                                                                                                                                                                                                                                                                                                                                                                                                                                                                                                                                                                                                                                                                                                                                                                                                                                                                                                                                                                                                                                                                                                                                                                                                                                                                                                                                                                                                                                                                                                                                                                                                                                                    | <ul> <li>1 Three-Quarter Bath</li> <li>Double Sinks</li> <li>Living Areas / Options:</li> <li>Entry Hall/Foyer</li> <li>Dining:</li> <li>Dining in Living Room/Great Room</li> <li>Kitchen:</li> <li>Dishwasher</li> <li>Disposal</li> </ul>                                                                                                                                                                                                                                                                                                                     | <ul> <li>Exhaust Fan</li> <li>Great Room</li> <li>Microwave</li> <li>Pantry</li> </ul>                                                                                          | Great C<br>Dining<br>Kitchen C<br>LOC<br>C = Ce<br>F = Fr | 14'04"×10'10"<br>14'04"×8'00"<br>ation<br>enter<br>ont |
| <ul> <li>Tot Lot</li> <li>Energy/Green Feature</li> <li>Dual Pane Low E Window</li> <li>Garage Door Opener</li> <li>Size:</li> <li>Lot</li> <li>Typical Lot Dimension</li> <li>Standard</li> </ul>                                                                                                                                                                                                                                                                                                                                                                                                                                                                                                                                                                                                                                                                                                                                                                                                                                                                                                                                                                                                                                                                                                                                                                                                                                                                                                                                                                                                                                                                                                                                                                                                                                                                                                                                                                                                                                                                                                                             | <ul> <li>Digital Programmable Thermostat</li> <li>Parking</li> <li>Lot</li> <li>6,601 Sqft</li> <li>45.0 x 120.0</li> <li>5,678 Sqft</li> </ul>                                                                                                                                                                                                                                                                                                                                                                                                                                                                                                                                                                                                                                                                                                                                                                                                                                                                                                                                                                                                                                                                                                                                                                                                                                                                                                                                                                                                                                                                                                                                                                                                                                                                                                                                                                                                                                                                                                                                                                                | <ul> <li>1 Three-Quarter Bath</li> <li>Double Sinks</li> <li>Living Areas / Options:</li> <li>Entry Hall/Foyer</li> <li>Dining in Living Room/Great Room</li> <li>Kitchen:</li> <li>Dishwasher</li> <li>Disposal</li> <li>Electric Range/Oven</li> </ul>                                                                                                                                                                                                                                                                                                         | <ul> <li>Exhaust Fan</li> <li>Great Room</li> <li>Microwave</li> <li>Pantry</li> <li>Island</li> </ul>                                                                          | Great C<br>Dining<br>Kitchen C<br>LOC<br>C = Ce<br>F = Fr | 14'04"×10'10"<br>14'04"×8'00"<br>ation<br>enter<br>ont |
| <ul> <li>Tot Lot</li> <li>Energy/Green Feature</li> <li>Dual Pane Low E Window</li> <li>Garage Door Opener</li> <li>Size:</li> <li>Lot</li> <li>Typical Lot Dimension</li> <li>Standard</li> <li>Minimum Size</li> <li>Maximum Size</li> </ul>                                                                                                                                                                                                                                                                                                                                                                                                                                                                                                                                                                                                                                                                                                                                                                                                                                                                                                                                                                                                                                                                                                                                                                                                                                                                                                                                                                                                                                                                                                                                                                                                                                                                                                                                                                                                                                                                                 | <ul> <li>Digital Programmable Thermostat<br/>Parking</li> <li>Lot</li> <li>6,601 Sqft</li> <li>45.0 x 120.0</li> <li>5,678 Sqft</li> <li>5,252 Sqft</li> </ul>                                                                                                                                                                                                                                                                                                                                                                                                                                                                                                                                                                                                                                                                                                                                                                                                                                                                                                                                                                                                                                                                                                                                                                                                                                                                                                                                                                                                                                                                                                                                                                                                                                                                                                                                                                                                                                                                                                                                                                 | <ul> <li>1 Three-Quarter Bath</li> <li>Double Sinks</li> <li>Living Areas / Options:</li> <li>Entry Hall/Foyer</li> <li>Dining:</li> <li>Dining in Living Room/Great Room</li> <li>Kitchen:</li> <li>Dishwasher</li> <li>Disposal</li> <li>Electric Range/Oven</li> <li>Electric Smooth Cooktop</li> <li>Laundry:</li> <li>Room</li> </ul>                                                                                                                                                                                                                       | <ul> <li>Exhaust Fan</li> <li>Great Room</li> <li>Microwave</li> <li>Pantry</li> <li>Island</li> </ul>                                                                          | Great C<br>Dining<br>Kitchen C<br>LOC<br>C = Ce<br>F = Fr | 14'04"×10'10"<br>14'04"×8'00"<br>ation<br>enter<br>ont |
| <ul> <li>Tot Lot</li> <li>Energy/Green Feature</li> <li>Dual Pane Low E Window</li> <li>Garage Door Opener</li> <li>Size:</li> <li>Lot</li> <li>Typical Lot Dimension</li> <li>Standard</li> <li>Minimum Size</li> <li>Maximum Size</li> </ul>                                                                                                                                                                                                                                                                                                                                                                                                                                                                                                                                                                                                                                                                                                                                                                                                                                                                                                                                                                                                                                                                                                                                                                                                                                                                                                                                                                                                                                                                                                                                                                                                                                                                                                                                                                                                                                                                                 | <ul> <li>Digital Programmable Thermostat<br/>Parking</li> <li>Lot</li> <li>6,601 Sqft</li> <li>45.0 x 120.0</li> <li>5,678 Sqft</li> <li>5,252 Sqft</li> </ul>                                                                                                                                                                                                                                                                                                                                                                                                                                                                                                                                                                                                                                                                                                                                                                                                                                                                                                                                                                                                                                                                                                                                                                                                                                                                                                                                                                                                                                                                                                                                                                                                                                                                                                                                                                                                                                                                                                                                                                 | <ul> <li>1 Three-Quarter Bath</li> <li>Double Sinks</li> <li>Living Areas / Options:</li> <li>Entry Hall/Foyer</li> <li>Dining:</li> <li>Dining in Living Room/Great Room</li> <li>Kitchen:</li> <li>Dishwasher</li> <li>Disposal</li> <li>Electric Range/Oven</li> <li>Electric Smooth Cooktop</li> <li>Laundry:</li> </ul>                                                                                                                                                                                                                                     | <ul> <li>Exhaust Fan</li> <li>Great Room</li> <li>Microwave</li> <li>Pantry</li> <li>Island</li> </ul>                                                                          | Great C<br>Dining<br>Kitchen C<br>LOC<br>C = Ce<br>F = Fr | 14'04"×10'10"<br>14'04"×8'00"<br>ation<br>enter<br>ont |
| <ul> <li>Tot Lot</li> <li>Energy/Green Feature</li> <li>Dual Pane Low E Window</li> <li>Garage Door Opener</li> <li>Size: Lot Typical Lot Dimension Standard Minimum Size Maximum Size Type/View:</li></ul>                                                                                                                                                                                                                                                                                                                                                                                                                                                                                                                                                                                                                                                                                                                                                                                                                                                                                                                                                                                                                                                                                                                                                                                                                                                                                                                                                                                                                                                                                                                                                                                                                                                                                                                                                                                                                                                                                                                    | <ul> <li>Digital Programmable Thermostat</li> <li>Parking</li> <li>Lot</li> <li>6,601 Sqft</li> <li>45.0 x 120.0</li> <li>5,678 Sqft</li> <li>5,252 Sqft</li> <li>8,724 Sqft</li> </ul>                                                                                                                                                                                                                                                                                                                                                                                                                                                                                                                                                                                                                                                                                                                                                                                                                                                                                                                                                                                                                                                                                                                                                                                                                                                                                                                                                                                                                                                                                                                                                                                                                                                                                                                                                                                                                                                                                                                                        | <ul> <li>1 Three-Quarter Bath</li> <li>Double Sinks</li> <li>Living Areas / Options:</li> <li>Entry Hall/Foyer</li> <li>Dining:</li> <li>Dining in Living Room/Great Room</li> <li>Kitchen:</li> <li>Dishwasher</li> <li>Disposal</li> <li>Electric Range/Oven</li> <li>Electric Smooth Cooktop</li> <li>Laundry:</li> <li>Room</li> </ul>                                                                                                                                                                                                                       | <ul> <li>Exhaust Fan</li> <li>Great Room</li> <li>Microwave</li> <li>Pantry</li> <li>Island</li> </ul>                                                                          | Great C<br>Dining<br>Kitchen C<br>LOC<br>C = Ce<br>F = Fr | 14'04"×10'10"<br>14'04"×8'00"<br>ation<br>enter<br>ont |
| <ul> <li>Tot Lot</li> <li>Energy/Green Feature</li> <li>Dual Pane Low E Window</li> <li>Garage Door Opener</li> <li>Size: Lot Typical Lot Dimension Standard Minimum Size Maximum Size Type/View: • Standard </li> </ul>                                                                                                                                                                                                                                                                                                                                                                                                                                                                                                                                                                                                                                                                                                                                                                                                                                                                                                                                                                                                                                                                                                                                                                                                                                                                                                                                                                                                                                                                                                                                                                                                                                                                                                                                                                                                                                                                                                       | <ul> <li>Digital Programmable Thermostat</li> <li>Parking</li> <li>Lot</li> <li>6,601 Sqft</li> <li>45.0 x 120.0</li> <li>5,678 Sqft</li> <li>5,252 Sqft</li> <li>8,724 Sqft</li> <li>N/S Lot</li> </ul>                                                                                                                                                                                                                                                                                                                                                                                                                                                                                                                                                                                                                                                                                                                                                                                                                                                                                                                                                                                                                                                                                                                                                                                                                                                                                                                                                                                                                                                                                                                                                                                                                                                                                                                                                                                                                                                                                                                       | <ul> <li>1 Three-Quarter Bath</li> <li>Double Sinks</li> <li>Living Areas / Options:</li> <li>Entry Hall/Foyer</li> <li>Dining:</li> <li>Dining in Living Room/Great Room</li> <li>Kitchen:</li> <li>Dishwasher</li> <li>Disposal</li> <li>Electric Range/Oven</li> <li>Electric Smooth Cooktop</li> <li>Laundry:</li> <li>Room</li> <li>Fireplace(s):</li> </ul>                                                                                                                                                                                                | <ul> <li>Exhaust Fan</li> <li>Great Room</li> <li>Microwave</li> <li>Pantry</li> <li>Island</li> <li>Granite Tops</li> </ul>                                                    | Great C<br>Dining<br>Kitchen C<br>LOC<br>C = Ce<br>F = Fr | 14'04"×10'10"<br>14'04"×8'00"<br>ation<br>enter<br>ont |
| <ul> <li>Tot Lot</li> <li>Energy/Green Feature</li> <li>Dual Pane Low E Window</li> <li>Garage Door Opener</li> <li>Size: Lot Typical Lot Dimension Standard Minimum Size Maximum Size Type/View:</li></ul>                                                                                                                                                                                                                                                                                                                                                                                                                                                                                                                                                                                                                                                                                                                                                                                                                                                                                                                                                                                                                                                                                                                                                                                                                                                                                                                                                                                                                                                                                                                                                                                                                                                                                                                                                                                                                                                                                                                    | <ul> <li>Digital Programmable Thermostat</li> <li>Parking</li> <li>Lot</li> <li>6,601 Sqft</li> <li>45.0 x 120.0</li> <li>5,678 Sqft</li> <li>5,252 Sqft</li> <li>8,724 Sqft</li> <li>N/S Lot</li> </ul>                                                                                                                                                                                                                                                                                                                                                                                                                                                                                                                                                                                                                                                                                                                                                                                                                                                                                                                                                                                                                                                                                                                                                                                                                                                                                                                                                                                                                                                                                                                                                                                                                                                                                                                                                                                                                                                                                                                       | <ul> <li>1 Three-Quarter Bath</li> <li>Double Sinks</li> <li>Living Areas / Options:</li> <li>Entry Hall/Foyer</li> <li>Dining:</li> <li>Dining in Living Room/Great Room</li> <li>Kitchen:</li> <li>Dishwasher</li> <li>Disposal</li> <li>Electric Range/Oven</li> <li>Electric Smooth Cooktop</li> <li>Laundry:</li> <li>Room</li> <li>Fireplace(s):</li> <li>Not Available</li> </ul>                                                                                                                                                                         | <ul> <li>Exhaust Fan</li> <li>Great Room</li> <li>Microwave</li> <li>Pantry</li> <li>Island</li> <li>Granite Tops</li> </ul>                                                    | Great C<br>Dining<br>Kitchen C<br>LOC<br>C = Ce<br>F = Fr | 14'04"×10'10"<br>14'04"×8'00"<br>ation<br>enter<br>ont |
| <ul> <li>Tot Lot</li> <li>Energy/Green Feature</li> <li>Dual Pane Low E Window</li> <li>Garage Door Opener</li> <li>Size:</li> <li>Lot</li> <li>Typical Lot Dimension</li> <li>Standard</li> <li>Minimum Size</li> <li>Maximum Size</li> <li>Type/View:</li> <li>Standard</li> <li>Maricopa Unif/20</li> </ul>                                                                                                                                                                                                                                                                                                                                                                                                                                                                                                                                                                                                                                                                                                                                                                                                                                                                                                                                                                                                                                                                                                                                                                                                                                                                                                                                                                                                                                                                                                                                                                                                                                                                                                                                                                                                                 | <ul> <li>Digital Programmable Thermostat</li> <li>Parking</li> <li>Lot</li> <li>6,601 Sqft</li> <li>45.0 x 120.0</li> <li>5,678 Sqft</li> <li>5,252 Sqft</li> <li>8,724 Sqft</li> <li>N/S Lot</li> </ul>                                                                                                                                                                                                                                                                                                                                                                                                                                                                                                                                                                                                                                                                                                                                                                                                                                                                                                                                                                                                                                                                                                                                                                                                                                                                                                                                                                                                                                                                                                                                                                                                                                                                                                                                                                                                                                                                                                                       | <ul> <li>1 Three-Quarter Bath</li> <li>Double Sinks</li> <li>Living Areas / Options:</li> <li>Entry Hall/Foyer</li> <li>Dining: <ul> <li>Dining in Living Room/Great Room</li> </ul> </li> <li>Dishwasher</li> <li>Dishwasher</li> <li>Disposal</li> <li>Electric Range/Oven</li> <li>Electric Smooth Cooktop</li> </ul> <li>Laudry: <ul> <li>Room</li> <li>Fireplace(s):</li> <li>Not Available</li> </ul> </li>                                                                                                                                                | <ul> <li>Exhaust Fan</li> <li>Great Room</li> <li>Microwave</li> <li>Pantry</li> <li>Island</li> <li>Granite Tops</li> </ul>                                                    | Great C<br>Dining<br>Kitchen C<br>LOC<br>C = Ce<br>F = Fr | 14'04"×10'10"<br>14'04"×8'00"<br>ation<br>enter<br>ont |
| <ul> <li>Tot Lot</li> <li>Energy/Green Feature</li> <li>Dual Pane Low E Window</li> <li>Garage Door Opener</li> <li>Size: <ul> <li>Lot</li> <li>Typical Lot Dimension</li> <li>Standard</li> <li>Minimum Size</li> <li>Type/View:</li> <li>Standard</li> </ul> </li> <li>Maricopa Unif/20</li> <li>Maricopa Unif/20</li> </ul>                                                                                                                                                                                                                                                                                                                                                                                                                                                                                                                                                                                                                                                                                                                                                                                                                                                                                                                                                                                                                                                                                                                                                                                                                                                                                                                                                                                                                                                                                                                                                                                                                                                                                                                                                                                                 | <ul> <li>Digital Programmable Thermostat</li> <li>Parking</li> <li>Lot</li> <li>6,601 Sqft</li> <li>45.0 x 120.0</li> <li>5,678 Sqft</li> <li>5,252 Sqft</li> <li>8,724 Sqft</li> <li>N/S Lot</li> </ul>                                                                                                                                                                                                                                                                                                                                                                                                                                                                                                                                                                                                                                                                                                                                                                                                                                                                                                                                                                                                                                                                                                                                                                                                                                                                                                                                                                                                                                                                                                                                                                                                                                                                                                                                                                                                                                                                                                                       | <ul> <li>1 Three-Quarter Bath</li> <li>Double Sinks</li> <li>Living Areas / Options: <ul> <li>Entry Hall/Foyer</li> </ul> </li> <li>Dining: <ul> <li>Dining in Living Room/Great Room</li> </ul> </li> <li>Kitchen: <ul> <li>Dishwasher</li> <li>Disposal</li> <li>Electric Range/Oven</li> <li>Electric Smooth Cooktop</li> </ul> </li> <li>Laundry: <ul> <li>Room</li> <li>Fireplace(s):</li> <li>Not Available</li> </ul> </li> <li>Exterior Feat</li> </ul>                                                                                                  | <ul> <li>Exhaust Fan</li> <li>Great Room</li> <li>Microwave</li> <li>Pantry</li> <li>Island</li> <li>Granite Tops</li> </ul>                                                    | Great C<br>Dining<br>Kitchen C<br>LOC<br>C = Ce<br>F = Fr | 14'04"×10'10"<br>14'04"×8'00"<br>ation<br>enter<br>ont |
| <ul> <li>Tot Lot</li> <li>Energy/Green Feature</li> <li>Dual Pane Low E Window</li> <li>Garage Door Opener</li> <li>Size: <ul> <li>Lot</li> <li>Typical Lot Dimension</li> <li>Standard</li> <li>Minimum Size</li> <li>Maximum Size</li> </ul> </li> <li>Type/View: <ul> <li>Standard</li> </ul> </li> <li>Maricopa Unif/20</li> <li>Maricopa Unif/20</li> <li>Santa Cruz Elem/K-5</li> </ul>                                                                                                                                                                                                                                                                                                                                                                                                                                                                                                                                                                                                                                                                                                                                                                                                                                                                                                                                                                                                                                                                                                                                                                                                                                                                                                                                                                                                                                                                                                                                                                                                                                                                                                                                  | <ul> <li>Digital Programmable Thermostat<br/>Parking         <ul> <li>Lot</li> <li>6,601 Sqft</li> <li>45.0 x 120.0</li> <li>5,678 Sqft</li> <li>5,252 Sqft</li> <li>8,724 Sqft</li> <li>N/S Lot</li> <li>Districts</li> </ul> </li> </ul>                                                                                                                                                                                                                                                                                                                                                                                                                                                                                                                                                                                                                                                                                                                                                                                                                                                                                                                                                                                                                                                                                                                                                                                                                                                                                                                                                                                                                                                                                                                                                                                                                                                                                                                                                                                                                                                                                     | <ul> <li>1 Three-Quarter Bath</li> <li>Double Sinks</li> <li>Living Areas / Options: <ul> <li>Entry Hall/Foyer</li> </ul> </li> <li>Dining: <ul> <li>Dining in Living Room/Great Room</li> </ul> </li> <li>Kitchen: <ul> <li>Dishwasher</li> <li>Disposal</li> <li>Electric Range/Oven</li> <li>Electric Smooth Cooktop</li> </ul> </li> <li>Laundry: <ul> <li>Room</li> <li>Fireplace(s):</li> <li>Not Available</li> </ul> </li> <li>Exterior Feat</li> <li>Construction: <ul> <li>2x4 Frame</li> </ul> </li> </ul>                                            | <ul> <li>Exhaust Fan</li> <li>Great Room</li> <li>Microwave</li> <li>Pantry</li> <li>Island</li> <li>Granite Tops</li> </ul>                                                    | Great C<br>Dining<br>Kitchen C<br>LOC<br>C = Ce<br>F = Fr | 14'04"×10'10"<br>14'04"×8'00"<br>ation<br>enter<br>ont |
| <ul> <li>Tot Lot</li> <li>Energy/Green Feature</li> <li>Dual Pane Low E Window</li> <li>Garage Door Opener</li> <li>Size: <ul> <li>Lot</li> <li>Typical Lot Dimension</li> <li>Standard</li> <li>Minimum Size</li> <li>Maximum Size</li> </ul> </li> <li>Type/View: <ul> <li>Standard</li> <li>Maricopa Unif/20</li> <li>Maricopa Unif/20</li> <li>Maricopa Unif/20</li> <li>Santa Cruz Elem/K-5</li> <li>Desert Wind MS/6-8</li> </ul> </li> </ul>                                                                                                                                                                                                                                                                                                                                                                                                                                                                                                                                                                                                                                                                                                                                                                                                                                                                                                                                                                                                                                                                                                                                                                                                                                                                                                                                                                                                                                                                                                                                                                                                                                                                            | <ul> <li>Digital Programmable Thermostat<br/>Parking         <ul> <li>Lot</li> <li>6,601 Sqft</li> <li>45.0 x 120.0</li> <li>5,678 Sqft</li> <li>5,252 Sqft</li> <li>8,724 Sqft</li> <li>N/S Lot</li> <li>Districts</li> </ul> </li> </ul>                                                                                                                                                                                                                                                                                                                                                                                                                                                                                                                                                                                                                                                                                                                                                                                                                                                                                                                                                                                                                                                                                                                                                                                                                                                                                                                                                                                                                                                                                                                                                                                                                                                                                                                                                                                                                                                                                     | <ul> <li>1 Three-Quarter Bath</li> <li>Double Sinks</li> <li>Living Areas / Options: <ul> <li>Entry Hall/Foyer</li> </ul> </li> <li>Dining in Living Room/Great Room</li> <li>Kitchen: <ul> <li>Dishwasher</li> <li>Disposal</li> <li>Electric Range/Oven</li> <li>Electric Smooth Cooktop</li> </ul> </li> <li>Laundry: <ul> <li>Room</li> <li>Fireplace(s):</li> <li>Not Available</li> <li>Exterior Feat</li> </ul> </li> <li>Construction: <ul> <li>2x4 Frame</li> <li>Exterior:</li> </ul> </li> </ul>                                                      | <ul> <li>Exhaust Fan</li> <li>Great Room</li> <li>Microwave</li> <li>Pantry</li> <li>Island</li> <li>Granite Tops</li> </ul> atures <ul> <li>Post Tension Foundation</li> </ul> | Great C<br>Dining<br>Kitchen C<br>LOC<br>C = Ce<br>F = Fr | 14'04"×10'10"<br>14'04"×8'00"<br>ation<br>enter<br>ont |
| <ul> <li>Dual Pane Low E Window</li> <li>Garage Door Opener</li> <li>Size: <ul> <li>Lot</li> <li>Typical Lot Dimension</li> <li>Standard</li> <li>Minimum Size</li> <li>Maximum Size</li> </ul> </li> <li>Type/View: <ul> <li>Standard</li> <li>Maricopa Unif/20</li> <li>Maricopa Unif/20</li> <li>Maricopa Unif/20</li> </ul> </li> <li>Santa Cruz Elem/K-5</li> </ul>                                                                                                                                                                                                                                                                                                                                                                                                                                                                                                                                                                                                                                                                                                                                                                                                                                                                                                                                                                                                                                                                                                                                                                                                                                                                                                                                                                                                                                                                                                                                                                                                                                                                                                                                                       | <ul> <li>Digital Programmable Thermostat<br/>Parking         <ul> <li>Lot</li> <li>6,601 Sqft</li> <li>45.0 x 120.0</li> <li>5,678 Sqft</li> <li>5,252 Sqft</li> <li>8,724 Sqft</li> <li>N/S Lot</li> <li>Districts</li> </ul> </li> </ul>                                                                                                                                                                                                                                                                                                                                                                                                                                                                                                                                                                                                                                                                                                                                                                                                                                                                                                                                                                                                                                                                                                                                                                                                                                                                                                                                                                                                                                                                                                                                                                                                                                                                                                                                                                                                                                                                                     | <ul> <li>1 Three-Quarter Bath</li> <li>Double Sinks</li> <li>Living Areas / Options: <ul> <li>Entry Hall/Foyer</li> </ul> </li> <li>Dining in Living Room/Great Room</li> <li>Kitchen: <ul> <li>Dishwasher</li> <li>Disposal</li> <li>Electric Range/Oven</li> <li>Electric Smooth Cooktop</li> </ul> </li> <li>Laundry: <ul> <li>Room</li> </ul> </li> <li>Fireplace(s): <ul> <li>Not Available</li> <li>Exterior Feat</li> </ul> </li> <li>Construction: <ul> <li>2x4 Frame</li> <li>Exterior: <ul> <li>Stucco</li> </ul> </li> </ul></li></ul>                | <ul> <li>Exhaust Fan</li> <li>Great Room</li> <li>Microwave</li> <li>Pantry</li> <li>Island</li> <li>Granite Tops</li> </ul> atures <ul> <li>Post Tension Foundation</li> </ul> | Great C<br>Dining<br>Kitchen C<br>LOC<br>C = Ce<br>F = Fr | 14'04"×10'10"<br>14'04"×8'00"<br>ation<br>enter<br>ont |
| <ul> <li>Tot Lot</li> <li>Energy/Green Feature</li> <li>Dual Pane Low E Window</li> <li>Garage Door Opener</li> <li>Size: <ul> <li>Lot</li> <li>Typical Lot Dimension</li> <li>Standard</li> <li>Minimum Size</li> <li>Maximum Size</li> </ul> </li> <li>Type/View: <ul> <li>Standard</li> <li>Maricopa Unif/20</li> <li>Maricopa Unif/20</li> <li>Maricopa Unif/20</li> </ul> </li> <li>Santa Cruz Elem/K-5</li> <li>Desert Wind MS/6-8</li> </ul>                                                                                                                                                                                                                                                                                                                                                                                                                                                                                                                                                                                                                                                                                                                                                                                                                                                                                                                                                                                                                                                                                                                                                                                                                                                                                                                                                                                                                                                                                                                                                                                                                                                                            | <ul> <li>Digital Programmable Thermostat<br/>Parking         <ul> <li>Lot</li> <li>6,601 Sqft</li> <li>45.0 x 120.0</li> <li>5,678 Sqft</li> <li>5,252 Sqft</li> <li>8,724 Sqft</li> <li>N/S Lot</li> <li>Districts</li> </ul> </li> </ul>                                                                                                                                                                                                                                                                                                                                                                                                                                                                                                                                                                                                                                                                                                                                                                                                                                                                                                                                                                                                                                                                                                                                                                                                                                                                                                                                                                                                                                                                                                                                                                                                                                                                                                                                                                                                                                                                                     | <ul> <li>1 Three-Quarter Bath</li> <li>Double Sinks</li> <li>Living Areas / Options: <ul> <li>Entry Hall/Foyer</li> </ul> </li> <li>Dining in Living Room/Great Room</li> <li>Kitchen: <ul> <li>Dishwasher</li> <li>Disposal</li> <li>Electric Range/Oven</li> <li>Electric Smooth Cooktop</li> </ul> </li> <li>Laundry: <ul> <li>Room</li> </ul> </li> <li>Fireplace(s): <ul> <li>Not Available</li> <li>Exterior Feat</li> </ul> </li> <li>Construction: <ul> <li>2x4 Frame</li> <li>Exterior: <ul> <li>Stucco</li> <li>Roof:</li> </ul> </li> </ul></li></ul> | <ul> <li>Exhaust Fan</li> <li>Great Room</li> <li>Microwave</li> <li>Pantry</li> <li>Island</li> <li>Granite Tops</li> </ul> atures <ul> <li>Post Tension Foundation</li> </ul> | Great C<br>Dining<br>Kitchen C<br>LOC<br>C = Ce<br>F = Fr | 14'04"×10'10"<br>14'04"×8'00"<br>ation<br>enter<br>ont |