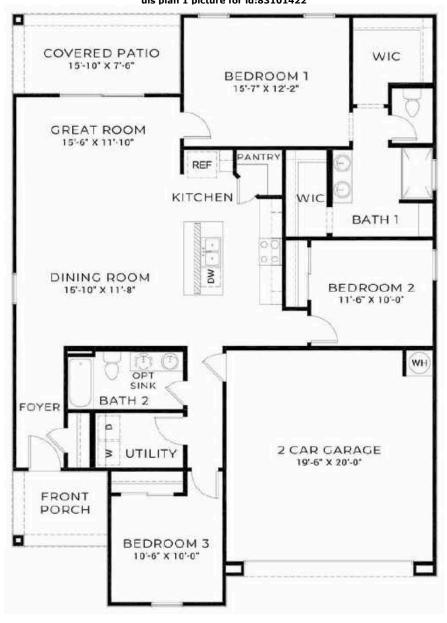

#### Report provided by Ultimate Information Systems on 02-29-2024 07:42 PM

|                                                                                                                                                                                                                                                                                                                                                                                                                                                                                                                                                                                                                                                                                                                                                                                                                                                                                                                                                                                                                                                                                                                                                                                                                                                                                                                                                                                                                                                                                                                                                                                                                                                                                                                                                                                                                                                                                                                                                                                                                                                                                                                                | <b>ID:</b> 1630                                                                                                                                                                                                                                                                                                                                                                                                                                                                                                                                                                                                                                                                                                                                                                                                                                                                                                                                                                                                                                                                                                                                                                                                                                                                                                                                                                                                                                                                                                                                                                                                                                                                                                                                                                                                                                                                                                                                                                                                                                                                                                                | 0687953 Single Family Detached                                                                                                                                                                                                                                                                                                                                                                                                                                                                                                                                   | Spec                                                                                                                                                                            | :                                                         | \$299,990                                              |
|--------------------------------------------------------------------------------------------------------------------------------------------------------------------------------------------------------------------------------------------------------------------------------------------------------------------------------------------------------------------------------------------------------------------------------------------------------------------------------------------------------------------------------------------------------------------------------------------------------------------------------------------------------------------------------------------------------------------------------------------------------------------------------------------------------------------------------------------------------------------------------------------------------------------------------------------------------------------------------------------------------------------------------------------------------------------------------------------------------------------------------------------------------------------------------------------------------------------------------------------------------------------------------------------------------------------------------------------------------------------------------------------------------------------------------------------------------------------------------------------------------------------------------------------------------------------------------------------------------------------------------------------------------------------------------------------------------------------------------------------------------------------------------------------------------------------------------------------------------------------------------------------------------------------------------------------------------------------------------------------------------------------------------------------------------------------------------------------------------------------------------|--------------------------------------------------------------------------------------------------------------------------------------------------------------------------------------------------------------------------------------------------------------------------------------------------------------------------------------------------------------------------------------------------------------------------------------------------------------------------------------------------------------------------------------------------------------------------------------------------------------------------------------------------------------------------------------------------------------------------------------------------------------------------------------------------------------------------------------------------------------------------------------------------------------------------------------------------------------------------------------------------------------------------------------------------------------------------------------------------------------------------------------------------------------------------------------------------------------------------------------------------------------------------------------------------------------------------------------------------------------------------------------------------------------------------------------------------------------------------------------------------------------------------------------------------------------------------------------------------------------------------------------------------------------------------------------------------------------------------------------------------------------------------------------------------------------------------------------------------------------------------------------------------------------------------------------------------------------------------------------------------------------------------------------------------------------------------------------------------------------------------------|------------------------------------------------------------------------------------------------------------------------------------------------------------------------------------------------------------------------------------------------------------------------------------------------------------------------------------------------------------------------------------------------------------------------------------------------------------------------------------------------------------------------------------------------------------------|---------------------------------------------------------------------------------------------------------------------------------------------------------------------------------|-----------------------------------------------------------|--------------------------------------------------------|
|                                                                                                                                                                                                                                                                                                                                                                                                                                                                                                                                                                                                                                                                                                                                                                                                                                                                                                                                                                                                                                                                                                                                                                                                                                                                                                                                                                                                                                                                                                                                                                                                                                                                                                                                                                                                                                                                                                                                                                                                                                                                                                                                |                                                                                                                                                                                                                                                                                                                                                                                                                                                                                                                                                                                                                                                                                                                                                                                                                                                                                                                                                                                                                                                                                                                                                                                                                                                                                                                                                                                                                                                                                                                                                                                                                                                                                                                                                                                                                                                                                                                                                                                                                                                                                                                                |                                                                                                                                                                                                                                                                                                                                                                                                                                                                                                                                                                  | Levels                                                                                                                                                                          | 1                                                         |                                                        |
|                                                                                                                                                                                                                                                                                                                                                                                                                                                                                                                                                                                                                                                                                                                                                                                                                                                                                                                                                                                                                                                                                                                                                                                                                                                                                                                                                                                                                                                                                                                                                                                                                                                                                                                                                                                                                                                                                                                                                                                                                                                                                                                                |                                                                                                                                                                                                                                                                                                                                                                                                                                                                                                                                                                                                                                                                                                                                                                                                                                                                                                                                                                                                                                                                                                                                                                                                                                                                                                                                                                                                                                                                                                                                                                                                                                                                                                                                                                                                                                                                                                                                                                                                                                                                                                                                | David Van Assche                                                                                                                                                                                                                                                                                                                                                                                                                                                                                                                                                 | Bedrooms                                                                                                                                                                        | 3                                                         |                                                        |
| - est                                                                                                                                                                                                                                                                                                                                                                                                                                                                                                                                                                                                                                                                                                                                                                                                                                                                                                                                                                                                                                                                                                                                                                                                                                                                                                                                                                                                                                                                                                                                                                                                                                                                                                                                                                                                                                                                                                                                                                                                                                                                                                                          |                                                                                                                                                                                                                                                                                                                                                                                                                                                                                                                                                                                                                                                                                                                                                                                                                                                                                                                                                                                                                                                                                                                                                                                                                                                                                                                                                                                                                                                                                                                                                                                                                                                                                                                                                                                                                                                                                                                                                                                                                                                                                                                                | My Home Group Real Estate                                                                                                                                                                                                                                                                                                                                                                                                                                                                                                                                        | Baths                                                                                                                                                                           | 1 3/4                                                     | 1                                                      |
|                                                                                                                                                                                                                                                                                                                                                                                                                                                                                                                                                                                                                                                                                                                                                                                                                                                                                                                                                                                                                                                                                                                                                                                                                                                                                                                                                                                                                                                                                                                                                                                                                                                                                                                                                                                                                                                                                                                                                                                                                                                                                                                                |                                                                                                                                                                                                                                                                                                                                                                                                                                                                                                                                                                                                                                                                                                                                                                                                                                                                                                                                                                                                                                                                                                                                                                                                                                                                                                                                                                                                                                                                                                                                                                                                                                                                                                                                                                                                                                                                                                                                                                                                                                                                                                                                | 480-470-1707 480-470-1707                                                                                                                                                                                                                                                                                                                                                                                                                                                                                                                                        | Parking                                                                                                                                                                         | 2G                                                        | -                                                      |
|                                                                                                                                                                                                                                                                                                                                                                                                                                                                                                                                                                                                                                                                                                                                                                                                                                                                                                                                                                                                                                                                                                                                                                                                                                                                                                                                                                                                                                                                                                                                                                                                                                                                                                                                                                                                                                                                                                                                                                                                                                                                                                                                |                                                                                                                                                                                                                                                                                                                                                                                                                                                                                                                                                                                                                                                                                                                                                                                                                                                                                                                                                                                                                                                                                                                                                                                                                                                                                                                                                                                                                                                                                                                                                                                                                                                                                                                                                                                                                                                                                                                                                                                                                                                                                                                                | Website www.PhoenixAreaHome.com                                                                                                                                                                                                                                                                                                                                                                                                                                                                                                                                  | Sqft                                                                                                                                                                            | 1,53                                                      | 6                                                      |
|                                                                                                                                                                                                                                                                                                                                                                                                                                                                                                                                                                                                                                                                                                                                                                                                                                                                                                                                                                                                                                                                                                                                                                                                                                                                                                                                                                                                                                                                                                                                                                                                                                                                                                                                                                                                                                                                                                                                                                                                                                                                                                                                |                                                                                                                                                                                                                                                                                                                                                                                                                                                                                                                                                                                                                                                                                                                                                                                                                                                                                                                                                                                                                                                                                                                                                                                                                                                                                                                                                                                                                                                                                                                                                                                                                                                                                                                                                                                                                                                                                                                                                                                                                                                                                                                                | David@PhoenixAreaHome.com                                                                                                                                                                                                                                                                                                                                                                                                                                                                                                                                        | Lot Included                                                                                                                                                                    | Y                                                         |                                                        |
| REAL PROPERTY OF THE PARTY OF T |                                                                                                                                                                                                                                                                                                                                                                                                                                                                                                                                                                                                                                                                                                                                                                                                                                                                                                                                                                                                                                                                                                                                                                                                                                                                                                                                                                                                                                                                                                                                                                                                                                                                                                                                                                                                                                                                                                                                                                                                                                                                                                                                |                                                                                                                                                                                                                                                                                                                                                                                                                                                                                                                                                                  | Lot Premium                                                                                                                                                                     |                                                           | ded, if any                                            |
|                                                                                                                                                                                                                                                                                                                                                                                                                                                                                                                                                                                                                                                                                                                                                                                                                                                                                                                                                                                                                                                                                                                                                                                                                                                                                                                                                                                                                                                                                                                                                                                                                                                                                                                                                                                                                                                                                                                                                                                                                                                                                                                                |                                                                                                                                                                                                                                                                                                                                                                                                                                                                                                                                                                                                                                                                                                                                                                                                                                                                                                                                                                                                                                                                                                                                                                                                                                                                                                                                                                                                                                                                                                                                                                                                                                                                                                                                                                                                                                                                                                                                                                                                                                                                                                                                |                                                                                                                                                                                                                                                                                                                                                                                                                                                                                                                                                                  | Sub Plan Price Ra<br>Sub Plan Sqft Rar                                                                                                                                          |                                                           | \$440,990<br>8 - 2,434                                 |
| California ( 199                                                                                                                                                                                                                                                                                                                                                                                                                                                                                                                                                                                                                                                                                                                                                                                                                                                                                                                                                                                                                                                                                                                                                                                                                                                                                                                                                                                                                                                                                                                                                                                                                                                                                                                                                                                                                                                                                                                                                                                                                                                                                                               | and the second se                                                                                                                                                                                                                                                                                                                                                                                                                                                                                                                                                                                                                                                                                                                                                                                                                                                                                                                                                                                                                                                                                                                                                                                                                                                                                                                                                                                                                            |                                                                                                                                                                                                                                                                                                                                                                                                                                                                                                                                                                  | Last Updated                                                                                                                                                                    | -                                                         | : 02/26/2024                                           |
| TTA DATA                                                                                                                                                                                                                                                                                                                                                                                                                                                                                                                                                                                                                                                                                                                                                                                                                                                                                                                                                                                                                                                                                                                                                                                                                                                                                                                                                                                                                                                                                                                                                                                                                                                                                                                                                                                                                                                                                                                                                                                                                                                                                                                       | and the second s |                                                                                                                                                                                                                                                                                                                                                                                                                                                                                                                                                                  | Association Fee                                                                                                                                                                 | 91.00 Paic                                                |                                                        |
|                                                                                                                                                                                                                                                                                                                                                                                                                                                                                                                                                                                                                                                                                                                                                                                                                                                                                                                                                                                                                                                                                                                                                                                                                                                                                                                                                                                                                                                                                                                                                                                                                                                                                                                                                                                                                                                                                                                                                                                                                                                                                                                                | the second                                                                                                                                                                                                                                                                                                                                                                                                                                                                                                                                                                                                                                                                                                                                                                                                                                                                                                                                                                                                                                                                                                                                                                                                                                                                                                                                                                                                                                                                                                                                                                                                                                                                                                                                                                                                                                                                                                                                                                                                                                                                                                                     |                                                                                                                                                                                                                                                                                                                                                                                                                                                                                                                                                                  | Association Fee                                                                                                                                                                 | Paic                                                      | ,                                                      |
| Maricopa, AZ 85138                                                                                                                                                                                                                                                                                                                                                                                                                                                                                                                                                                                                                                                                                                                                                                                                                                                                                                                                                                                                                                                                                                                                                                                                                                                                                                                                                                                                                                                                                                                                                                                                                                                                                                                                                                                                                                                                                                                                                                                                                                                                                                             |                                                                                                                                                                                                                                                                                                                                                                                                                                                                                                                                                                                                                                                                                                                                                                                                                                                                                                                                                                                                                                                                                                                                                                                                                                                                                                                                                                                                                                                                                                                                                                                                                                                                                                                                                                                                                                                                                                                                                                                                                                                                                                                                |                                                                                                                                                                                                                                                                                                                                                                                                                                                                                                                                                                  |                                                                                                                                                                                 |                                                           |                                                        |
| Included • Covered Pat                                                                                                                                                                                                                                                                                                                                                                                                                                                                                                                                                                                                                                                                                                                                                                                                                                                                                                                                                                                                                                                                                                                                                                                                                                                                                                                                                                                                                                                                                                                                                                                                                                                                                                                                                                                                                                                                                                                                                                                                                                                                                                         | io• Front Landscaping                                                                                                                                                                                                                                                                                                                                                                                                                                                                                                                                                                                                                                                                                                                                                                                                                                                                                                                                                                                                                                                                                                                                                                                                                                                                                                                                                                                                                                                                                                                                                                                                                                                                                                                                                                                                                                                                                                                                                                                                                                                                                                          |                                                                                                                                                                                                                                                                                                                                                                                                                                                                                                                                                                  |                                                                                                                                                                                 |                                                           | ncy 02/27/2024                                         |
| Choice of                                                                                                                                                                                                                                                                                                                                                                                                                                                                                                                                                                                                                                                                                                                                                                                                                                                                                                                                                                                                                                                                                                                                                                                                                                                                                                                                                                                                                                                                                                                                                                                                                                                                                                                                                                                                                                                                                                                                                                                                                                                                                                                      |                                                                                                                                                                                                                                                                                                                                                                                                                                                                                                                                                                                                                                                                                                                                                                                                                                                                                                                                                                                                                                                                                                                                                                                                                                                                                                                                                                                                                                                                                                                                                                                                                                                                                                                                                                                                                                                                                                                                                                                                                                                                                                                                |                                                                                                                                                                                                                                                                                                                                                                                                                                                                                                                                                                  |                                                                                                                                                                                 | Possession                                                | Move-In<br>Ready                                       |
| Spec The kitchen in<br>Remarks watering syste                                                                                                                                                                                                                                                                                                                                                                                                                                                                                                                                                                                                                                                                                                                                                                                                                                                                                                                                                                                                                                                                                                                                                                                                                                                                                                                                                                                                                                                                                                                                                                                                                                                                                                                                                                                                                                                                                                                                                                                                                                                                                  | cludes an electric range/oven and grani<br>em.                                                                                                                                                                                                                                                                                                                                                                                                                                                                                                                                                                                                                                                                                                                                                                                                                                                                                                                                                                                                                                                                                                                                                                                                                                                                                                                                                                                                                                                                                                                                                                                                                                                                                                                                                                                                                                                                                                                                                                                                                                                                                 | te countertops. Low-maintenance fror                                                                                                                                                                                                                                                                                                                                                                                                                                                                                                                             | nt yard landscaping with a                                                                                                                                                      | Leaseback<br>Lock Box                                     | Ready                                                  |
| Subo                                                                                                                                                                                                                                                                                                                                                                                                                                                                                                                                                                                                                                                                                                                                                                                                                                                                                                                                                                                                                                                                                                                                                                                                                                                                                                                                                                                                                                                                                                                                                                                                                                                                                                                                                                                                                                                                                                                                                                                                                                                                                                                           | division Features                                                                                                                                                                                                                                                                                                                                                                                                                                                                                                                                                                                                                                                                                                                                                                                                                                                                                                                                                                                                                                                                                                                                                                                                                                                                                                                                                                                                                                                                                                                                                                                                                                                                                                                                                                                                                                                                                                                                                                                                                                                                                                              | Interior Fea                                                                                                                                                                                                                                                                                                                                                                                                                                                                                                                                                     | atures                                                                                                                                                                          | Room / Lo                                                 | cation / Sizes                                         |
| General:                                                                                                                                                                                                                                                                                                                                                                                                                                                                                                                                                                                                                                                                                                                                                                                                                                                                                                                                                                                                                                                                                                                                                                                                                                                                                                                                                                                                                                                                                                                                                                                                                                                                                                                                                                                                                                                                                                                                                                                                                                                                                                                       |                                                                                                                                                                                                                                                                                                                                                                                                                                                                                                                                                                                                                                                                                                                                                                                                                                                                                                                                                                                                                                                                                                                                                                                                                                                                                                                                                                                                                                                                                                                                                                                                                                                                                                                                                                                                                                                                                                                                                                                                                                                                                                                                | Master Bedroom Amenities:                                                                                                                                                                                                                                                                                                                                                                                                                                                                                                                                        |                                                                                                                                                                                 | Master R                                                  | 14'07"x15'06"                                          |
| <ul> <li>Association Fee</li> </ul>                                                                                                                                                                                                                                                                                                                                                                                                                                                                                                                                                                                                                                                                                                                                                                                                                                                                                                                                                                                                                                                                                                                                                                                                                                                                                                                                                                                                                                                                                                                                                                                                                                                                                                                                                                                                                                                                                                                                                                                                                                                                                            | <ul> <li>Master Plan/Planned Community</li> </ul>                                                                                                                                                                                                                                                                                                                                                                                                                                                                                                                                                                                                                                                                                                                                                                                                                                                                                                                                                                                                                                                                                                                                                                                                                                                                                                                                                                                                                                                                                                                                                                                                                                                                                                                                                                                                                                                                                                                                                                                                                                                                              | <ul> <li>Walk-In Closet</li> </ul>                                                                                                                                                                                                                                                                                                                                                                                                                                                                                                                               |                                                                                                                                                                                 | 2 Bed                                                     | 12'03"x10'00"                                          |
|                                                                                                                                                                                                                                                                                                                                                                                                                                                                                                                                                                                                                                                                                                                                                                                                                                                                                                                                                                                                                                                                                                                                                                                                                                                                                                                                                                                                                                                                                                                                                                                                                                                                                                                                                                                                                                                                                                                                                                                                                                                                                                                                |                                                                                                                                                                                                                                                                                                                                                                                                                                                                                                                                                                                                                                                                                                                                                                                                                                                                                                                                                                                                                                                                                                                                                                                                                                                                                                                                                                                                                                                                                                                                                                                                                                                                                                                                                                                                                                                                                                                                                                                                                                                                                                                                |                                                                                                                                                                                                                                                                                                                                                                                                                                                                                                                                                                  |                                                                                                                                                                                 |                                                           |                                                        |
| Outdoor:                                                                                                                                                                                                                                                                                                                                                                                                                                                                                                                                                                                                                                                                                                                                                                                                                                                                                                                                                                                                                                                                                                                                                                                                                                                                                                                                                                                                                                                                                                                                                                                                                                                                                                                                                                                                                                                                                                                                                                                                                                                                                                                       |                                                                                                                                                                                                                                                                                                                                                                                                                                                                                                                                                                                                                                                                                                                                                                                                                                                                                                                                                                                                                                                                                                                                                                                                                                                                                                                                                                                                                                                                                                                                                                                                                                                                                                                                                                                                                                                                                                                                                                                                                                                                                                                                | Master Bath Amenities:                                                                                                                                                                                                                                                                                                                                                                                                                                                                                                                                           |                                                                                                                                                                                 | 3 Bed                                                     | 10'11"x10'00"                                          |
|                                                                                                                                                                                                                                                                                                                                                                                                                                                                                                                                                                                                                                                                                                                                                                                                                                                                                                                                                                                                                                                                                                                                                                                                                                                                                                                                                                                                                                                                                                                                                                                                                                                                                                                                                                                                                                                                                                                                                                                                                                                                                                                                |                                                                                                                                                                                                                                                                                                                                                                                                                                                                                                                                                                                                                                                                                                                                                                                                                                                                                                                                                                                                                                                                                                                                                                                                                                                                                                                                                                                                                                                                                                                                                                                                                                                                                                                                                                                                                                                                                                                                                                                                                                                                                                                                | <ul><li>Master Bath Amenities:</li><li>1 Three-Quarter Bath</li></ul>                                                                                                                                                                                                                                                                                                                                                                                                                                                                                            | • Enclosed Water Closet                                                                                                                                                         |                                                           | 10'11"x10'00"<br>14'04"x10'10"                         |
|                                                                                                                                                                                                                                                                                                                                                                                                                                                                                                                                                                                                                                                                                                                                                                                                                                                                                                                                                                                                                                                                                                                                                                                                                                                                                                                                                                                                                                                                                                                                                                                                                                                                                                                                                                                                                                                                                                                                                                                                                                                                                                                                | es:                                                                                                                                                                                                                                                                                                                                                                                                                                                                                                                                                                                                                                                                                                                                                                                                                                                                                                                                                                                                                                                                                                                                                                                                                                                                                                                                                                                                                                                                                                                                                                                                                                                                                                                                                                                                                                                                                                                                                                                                                                                                                                                            |                                                                                                                                                                                                                                                                                                                                                                                                                                                                                                                                                                  | <ul><li>Enclosed Water Closet</li><li>Exhaust Fan</li></ul>                                                                                                                     | Great C                                                   | 14'04"x10'10"                                          |
| • Tot Lot<br>Energy/Green Feature                                                                                                                                                                                                                                                                                                                                                                                                                                                                                                                                                                                                                                                                                                                                                                                                                                                                                                                                                                                                                                                                                                                                                                                                                                                                                                                                                                                                                                                                                                                                                                                                                                                                                                                                                                                                                                                                                                                                                                                                                                                                                              | es:<br>w • Digital Programmable Thermostat                                                                                                                                                                                                                                                                                                                                                                                                                                                                                                                                                                                                                                                                                                                                                                                                                                                                                                                                                                                                                                                                                                                                                                                                                                                                                                                                                                                                                                                                                                                                                                                                                                                                                                                                                                                                                                                                                                                                                                                                                                                                                     | • 1 Three-Quarter Bath                                                                                                                                                                                                                                                                                                                                                                                                                                                                                                                                           |                                                                                                                                                                                 | Great C<br>Dining                                         |                                                        |
| • Tot Lot<br>Energy/Green Feature                                                                                                                                                                                                                                                                                                                                                                                                                                                                                                                                                                                                                                                                                                                                                                                                                                                                                                                                                                                                                                                                                                                                                                                                                                                                                                                                                                                                                                                                                                                                                                                                                                                                                                                                                                                                                                                                                                                                                                                                                                                                                              |                                                                                                                                                                                                                                                                                                                                                                                                                                                                                                                                                                                                                                                                                                                                                                                                                                                                                                                                                                                                                                                                                                                                                                                                                                                                                                                                                                                                                                                                                                                                                                                                                                                                                                                                                                                                                                                                                                                                                                                                                                                                                                                                | <ul><li>1 Three-Quarter Bath</li><li>Double Sinks</li></ul>                                                                                                                                                                                                                                                                                                                                                                                                                                                                                                      |                                                                                                                                                                                 | Great C                                                   | 14'04"x10'10"                                          |
| • Tot Lot<br>Energy/Green Feature                                                                                                                                                                                                                                                                                                                                                                                                                                                                                                                                                                                                                                                                                                                                                                                                                                                                                                                                                                                                                                                                                                                                                                                                                                                                                                                                                                                                                                                                                                                                                                                                                                                                                                                                                                                                                                                                                                                                                                                                                                                                                              | • Digital Programmable Thermostat                                                                                                                                                                                                                                                                                                                                                                                                                                                                                                                                                                                                                                                                                                                                                                                                                                                                                                                                                                                                                                                                                                                                                                                                                                                                                                                                                                                                                                                                                                                                                                                                                                                                                                                                                                                                                                                                                                                                                                                                                                                                                              | <ul> <li>1 Three-Quarter Bath</li> <li>Double Sinks</li> <li>Living Areas / Options:</li> </ul>                                                                                                                                                                                                                                                                                                                                                                                                                                                                  | • Exhaust Fan                                                                                                                                                                   | Great C<br>Dining                                         | 14'04"x10'10"                                          |
| Tot Lot     Energy/Green Feature     Dual Pane Low E Window                                                                                                                                                                                                                                                                                                                                                                                                                                                                                                                                                                                                                                                                                                                                                                                                                                                                                                                                                                                                                                                                                                                                                                                                                                                                                                                                                                                                                                                                                                                                                                                                                                                                                                                                                                                                                                                                                                                                                                                                                                                                    | • Digital Programmable Thermostat                                                                                                                                                                                                                                                                                                                                                                                                                                                                                                                                                                                                                                                                                                                                                                                                                                                                                                                                                                                                                                                                                                                                                                                                                                                                                                                                                                                                                                                                                                                                                                                                                                                                                                                                                                                                                                                                                                                                                                                                                                                                                              | <ul> <li>1 Three-Quarter Bath</li> <li>Double Sinks</li> <li>Living Areas / Options:</li> <li>Entry Hall/Foyer</li> </ul>                                                                                                                                                                                                                                                                                                                                                                                                                                        | <ul><li>Exhaust Fan</li><li>Great Room</li></ul>                                                                                                                                | Great C<br>Dining<br>Kitchen C                            | 14'04"x10'10"<br>14'04"x8'00"                          |
| <ul> <li>Tot Lot</li> <li>Energy/Green Feature</li> <li>Dual Pane Low E Window</li> <li>Garage Door Opener</li> </ul>                                                                                                                                                                                                                                                                                                                                                                                                                                                                                                                                                                                                                                                                                                                                                                                                                                                                                                                                                                                                                                                                                                                                                                                                                                                                                                                                                                                                                                                                                                                                                                                                                                                                                                                                                                                                                                                                                                                                                                                                          | <ul> <li>Digital Programmable Thermostat</li> <li>Parking</li> </ul>                                                                                                                                                                                                                                                                                                                                                                                                                                                                                                                                                                                                                                                                                                                                                                                                                                                                                                                                                                                                                                                                                                                                                                                                                                                                                                                                                                                                                                                                                                                                                                                                                                                                                                                                                                                                                                                                                                                                                                                                                                                           | <ul> <li>1 Three-Quarter Bath</li> <li>Double Sinks</li> <li>Living Areas / Options:</li> <li>Entry Hall/Foyer</li> <li>Dining:</li> </ul>                                                                                                                                                                                                                                                                                                                                                                                                                       | <ul><li>Exhaust Fan</li><li>Great Room</li></ul>                                                                                                                                | Great C<br>Dining<br>Kitchen C                            | 14'04"x10'10"<br>14'04"x8'00"<br>ation                 |
| Tot Lot Energy/Green Feature Dual Pane Low E Windor Garage Door Opener Size:                                                                                                                                                                                                                                                                                                                                                                                                                                                                                                                                                                                                                                                                                                                                                                                                                                                                                                                                                                                                                                                                                                                                                                                                                                                                                                                                                                                                                                                                                                                                                                                                                                                                                                                                                                                                                                                                                                                                                                                                                                                   | <ul> <li>Digital Programmable Thermostat</li> <li>Parking</li> <li>Lot</li> </ul>                                                                                                                                                                                                                                                                                                                                                                                                                                                                                                                                                                                                                                                                                                                                                                                                                                                                                                                                                                                                                                                                                                                                                                                                                                                                                                                                                                                                                                                                                                                                                                                                                                                                                                                                                                                                                                                                                                                                                                                                                                              | <ul> <li>1 Three-Quarter Bath</li> <li>Double Sinks</li> <li>Living Areas / Options:</li> <li>Entry Hall/Foyer</li> <li>Dining:</li> <li>Dining in Living Room/Great Room</li> </ul>                                                                                                                                                                                                                                                                                                                                                                             | <ul><li>Exhaust Fan</li><li>Great Room</li></ul>                                                                                                                                | Great C<br>Dining<br>Kitchen C<br>LOC<br>C = Ce           | 14'04"×10'10"<br>14'04"×8'00"<br>ation                 |
| <ul> <li>Tot Lot</li> <li>Energy/Green Feature</li> <li>Dual Pane Low E Window</li> <li>Garage Door Opener</li> <li>Size:</li> <li>Lot</li> </ul>                                                                                                                                                                                                                                                                                                                                                                                                                                                                                                                                                                                                                                                                                                                                                                                                                                                                                                                                                                                                                                                                                                                                                                                                                                                                                                                                                                                                                                                                                                                                                                                                                                                                                                                                                                                                                                                                                                                                                                              | <ul> <li>Digital Programmable Thermostat</li> <li>Parking</li> </ul>                                                                                                                                                                                                                                                                                                                                                                                                                                                                                                                                                                                                                                                                                                                                                                                                                                                                                                                                                                                                                                                                                                                                                                                                                                                                                                                                                                                                                                                                                                                                                                                                                                                                                                                                                                                                                                                                                                                                                                                                                                                           | <ul> <li>1 Three-Quarter Bath</li> <li>Double Sinks</li> <li>Living Areas / Options:</li> <li>Entry Hall/Foyer</li> <li>Dining:</li> <li>Dining in Living Room/Great Room</li> <li>Kitchen:</li> </ul>                                                                                                                                                                                                                                                                                                                                                           | • Exhaust Fan<br>• Great Room                                                                                                                                                   | Great C<br>Dining<br>Kitchen C<br>LOC<br>C = Ce<br>F = Fr | 14'04"×10'10"<br>14'04"×8'00"<br>ation<br>enter<br>ont |
| <ul> <li>Tot Lot</li> <li>Energy/Green Feature</li> <li>Dual Pane Low E Window</li> <li>Garage Door Opener</li> <li>Size:</li> <li>Lot</li> <li>Typical Lot Dimension</li> </ul>                                                                                                                                                                                                                                                                                                                                                                                                                                                                                                                                                                                                                                                                                                                                                                                                                                                                                                                                                                                                                                                                                                                                                                                                                                                                                                                                                                                                                                                                                                                                                                                                                                                                                                                                                                                                                                                                                                                                               | <ul> <li>Digital Programmable Thermostat</li> <li>Parking</li> <li>Lot</li> <li>6,601 Sqft</li> </ul>                                                                                                                                                                                                                                                                                                                                                                                                                                                                                                                                                                                                                                                                                                                                                                                                                                                                                                                                                                                                                                                                                                                                                                                                                                                                                                                                                                                                                                                                                                                                                                                                                                                                                                                                                                                                                                                                                                                                                                                                                          | <ul> <li>1 Three-Quarter Bath</li> <li>Double Sinks</li> <li>Living Areas / Options:</li> <li>Entry Hall/Foyer</li> <li>Dining in Living Room/Great Room</li> <li>Kitchen:</li> <li>Dishwasher</li> <li>Disposal</li> <li>Electric Range/Oven</li> </ul>                                                                                                                                                                                                                                                                                                         | Exhaust Fan     Great Room     Microwave                                                                                                                                        | Great C<br>Dining<br>Kitchen C<br>LOC<br>C = Ce           | 14'04"×10'10"<br>14'04"×8'00"<br>ation<br>enter<br>ont |
| <ul> <li>Tot Lot</li> <li>Energy/Green Feature</li> <li>Dual Pane Low E Window</li> <li>Garage Door Opener</li> <li>Size:</li> <li>Lot</li> <li>Typical Lot Dimension</li> <li>Standard</li> </ul>                                                                                                                                                                                                                                                                                                                                                                                                                                                                                                                                                                                                                                                                                                                                                                                                                                                                                                                                                                                                                                                                                                                                                                                                                                                                                                                                                                                                                                                                                                                                                                                                                                                                                                                                                                                                                                                                                                                             | <ul> <li>Digital Programmable Thermostat</li> <li>Parking</li> <li>Lot</li> <li>6,601 Sqft</li> <li>45.0 x 120.0</li> </ul>                                                                                                                                                                                                                                                                                                                                                                                                                                                                                                                                                                                                                                                                                                                                                                                                                                                                                                                                                                                                                                                                                                                                                                                                                                                                                                                                                                                                                                                                                                                                                                                                                                                                                                                                                                                                                                                                                                                                                                                                    | <ul> <li>1 Three-Quarter Bath</li> <li>Double Sinks</li> <li>Living Areas / Options:</li> <li>Entry Hall/Foyer</li> <li>Dining:</li> <li>Dining in Living Room/Great Room</li> <li>Kitchen:</li> <li>Dishwasher</li> <li>Disposal</li> </ul>                                                                                                                                                                                                                                                                                                                     | <ul> <li>Exhaust Fan</li> <li>Great Room</li> <li>Microwave</li> <li>Pantry</li> </ul>                                                                                          | Great C<br>Dining<br>Kitchen C<br>LOC<br>C = Ce<br>F = Fr | 14'04"×10'10"<br>14'04"×8'00"<br>ation<br>enter<br>ont |
| <ul> <li>Tot Lot</li> <li>Energy/Green Feature</li> <li>Dual Pane Low E Window</li> <li>Garage Door Opener</li> <li>Size:</li> <li>Lot</li> <li>Typical Lot Dimension</li> <li>Standard</li> </ul>                                                                                                                                                                                                                                                                                                                                                                                                                                                                                                                                                                                                                                                                                                                                                                                                                                                                                                                                                                                                                                                                                                                                                                                                                                                                                                                                                                                                                                                                                                                                                                                                                                                                                                                                                                                                                                                                                                                             | <ul> <li>Digital Programmable Thermostat</li> <li>Parking</li> <li>Lot</li> <li>6,601 Sqft</li> <li>45.0 x 120.0</li> <li>5,678 Sqft</li> </ul>                                                                                                                                                                                                                                                                                                                                                                                                                                                                                                                                                                                                                                                                                                                                                                                                                                                                                                                                                                                                                                                                                                                                                                                                                                                                                                                                                                                                                                                                                                                                                                                                                                                                                                                                                                                                                                                                                                                                                                                | <ul> <li>1 Three-Quarter Bath</li> <li>Double Sinks</li> <li>Living Areas / Options:</li> <li>Entry Hall/Foyer</li> <li>Dining in Living Room/Great Room</li> <li>Kitchen:</li> <li>Dishwasher</li> <li>Disposal</li> <li>Electric Range/Oven</li> </ul>                                                                                                                                                                                                                                                                                                         | <ul> <li>Exhaust Fan</li> <li>Great Room</li> <li>Microwave</li> <li>Pantry</li> <li>Island</li> </ul>                                                                          | Great C<br>Dining<br>Kitchen C<br>LOC<br>C = Ce<br>F = Fr | 14'04"×10'10"<br>14'04"×8'00"<br>ation<br>enter<br>ont |
| <ul> <li>Tot Lot</li> <li>Energy/Green Feature</li> <li>Dual Pane Low E Window</li> <li>Garage Door Opener</li> <li>Size:</li> <li>Lot</li> <li>Typical Lot Dimension</li> <li>Standard</li> <li>Minimum Size</li> <li>Maximum Size</li> </ul>                                                                                                                                                                                                                                                                                                                                                                                                                                                                                                                                                                                                                                                                                                                                                                                                                                                                                                                                                                                                                                                                                                                                                                                                                                                                                                                                                                                                                                                                                                                                                                                                                                                                                                                                                                                                                                                                                 | <ul> <li>Digital Programmable Thermostat<br/>Parking</li> <li>Lot</li> <li>6,601 Sqft</li> <li>45.0 x 120.0</li> <li>5,678 Sqft</li> <li>5,252 Sqft</li> </ul>                                                                                                                                                                                                                                                                                                                                                                                                                                                                                                                                                                                                                                                                                                                                                                                                                                                                                                                                                                                                                                                                                                                                                                                                                                                                                                                                                                                                                                                                                                                                                                                                                                                                                                                                                                                                                                                                                                                                                                 | <ul> <li>1 Three-Quarter Bath</li> <li>Double Sinks</li> <li>Living Areas / Options:</li> <li>Entry Hall/Foyer</li> <li>Dining:</li> <li>Dining in Living Room/Great Room</li> <li>Kitchen:</li> <li>Dishwasher</li> <li>Disposal</li> <li>Electric Range/Oven</li> <li>Electric Smooth Cooktop</li> <li>Laundry:</li> <li>Room</li> </ul>                                                                                                                                                                                                                       | <ul> <li>Exhaust Fan</li> <li>Great Room</li> <li>Microwave</li> <li>Pantry</li> <li>Island</li> </ul>                                                                          | Great C<br>Dining<br>Kitchen C<br>LOC<br>C = Ce<br>F = Fr | 14'04"×10'10"<br>14'04"×8'00"<br>ation<br>enter<br>ont |
| <ul> <li>Tot Lot</li> <li>Energy/Green Feature</li> <li>Dual Pane Low E Window</li> <li>Garage Door Opener</li> <li>Size:</li> <li>Lot</li> <li>Typical Lot Dimension</li> <li>Standard</li> <li>Minimum Size</li> <li>Maximum Size</li> </ul>                                                                                                                                                                                                                                                                                                                                                                                                                                                                                                                                                                                                                                                                                                                                                                                                                                                                                                                                                                                                                                                                                                                                                                                                                                                                                                                                                                                                                                                                                                                                                                                                                                                                                                                                                                                                                                                                                 | <ul> <li>Digital Programmable Thermostat<br/>Parking</li> <li>Lot</li> <li>6,601 Sqft</li> <li>45.0 x 120.0</li> <li>5,678 Sqft</li> <li>5,252 Sqft</li> </ul>                                                                                                                                                                                                                                                                                                                                                                                                                                                                                                                                                                                                                                                                                                                                                                                                                                                                                                                                                                                                                                                                                                                                                                                                                                                                                                                                                                                                                                                                                                                                                                                                                                                                                                                                                                                                                                                                                                                                                                 | <ul> <li>1 Three-Quarter Bath</li> <li>Double Sinks</li> <li>Living Areas / Options:</li> <li>Entry Hall/Foyer</li> <li>Dining:</li> <li>Dining in Living Room/Great Room</li> <li>Kitchen:</li> <li>Dishwasher</li> <li>Disposal</li> <li>Electric Range/Oven</li> <li>Electric Smooth Cooktop</li> <li>Laundry:</li> </ul>                                                                                                                                                                                                                                     | <ul> <li>Exhaust Fan</li> <li>Great Room</li> <li>Microwave</li> <li>Pantry</li> <li>Island</li> </ul>                                                                          | Great C<br>Dining<br>Kitchen C<br>LOC<br>C = Ce<br>F = Fr | 14'04"×10'10"<br>14'04"×8'00"<br>ation<br>enter<br>ont |
| <ul> <li>Tot Lot</li> <li>Energy/Green Feature</li> <li>Dual Pane Low E Window</li> <li>Garage Door Opener</li> <li>Size: Lot Typical Lot Dimension Standard Minimum Size Maximum Size Type/View:</li></ul>                                                                                                                                                                                                                                                                                                                                                                                                                                                                                                                                                                                                                                                                                                                                                                                                                                                                                                                                                                                                                                                                                                                                                                                                                                                                                                                                                                                                                                                                                                                                                                                                                                                                                                                                                                                                                                                                                                                    | <ul> <li>Digital Programmable Thermostat</li> <li>Parking</li> <li>Lot</li> <li>6,601 Sqft</li> <li>45.0 x 120.0</li> <li>5,678 Sqft</li> <li>5,252 Sqft</li> <li>8,724 Sqft</li> </ul>                                                                                                                                                                                                                                                                                                                                                                                                                                                                                                                                                                                                                                                                                                                                                                                                                                                                                                                                                                                                                                                                                                                                                                                                                                                                                                                                                                                                                                                                                                                                                                                                                                                                                                                                                                                                                                                                                                                                        | <ul> <li>1 Three-Quarter Bath</li> <li>Double Sinks</li> <li>Living Areas / Options:</li> <li>Entry Hall/Foyer</li> <li>Dining:</li> <li>Dining in Living Room/Great Room</li> <li>Kitchen:</li> <li>Dishwasher</li> <li>Disposal</li> <li>Electric Range/Oven</li> <li>Electric Smooth Cooktop</li> <li>Laundry:</li> <li>Room</li> </ul>                                                                                                                                                                                                                       | <ul> <li>Exhaust Fan</li> <li>Great Room</li> <li>Microwave</li> <li>Pantry</li> <li>Island</li> </ul>                                                                          | Great C<br>Dining<br>Kitchen C<br>LOC<br>C = Ce<br>F = Fr | 14'04"×10'10"<br>14'04"×8'00"<br>ation<br>enter<br>ont |
| <ul> <li>Tot Lot</li> <li>Energy/Green Feature</li> <li>Dual Pane Low E Window</li> <li>Garage Door Opener</li> <li>Size: Lot Typical Lot Dimension Standard Minimum Size Maximum Size Type/View: • Standard </li> </ul>                                                                                                                                                                                                                                                                                                                                                                                                                                                                                                                                                                                                                                                                                                                                                                                                                                                                                                                                                                                                                                                                                                                                                                                                                                                                                                                                                                                                                                                                                                                                                                                                                                                                                                                                                                                                                                                                                                       | <ul> <li>Digital Programmable Thermostat</li> <li>Parking</li> <li>Lot</li> <li>6,601 Sqft</li> <li>45.0 x 120.0</li> <li>5,678 Sqft</li> <li>5,252 Sqft</li> <li>8,724 Sqft</li> <li>N/S Lot</li> </ul>                                                                                                                                                                                                                                                                                                                                                                                                                                                                                                                                                                                                                                                                                                                                                                                                                                                                                                                                                                                                                                                                                                                                                                                                                                                                                                                                                                                                                                                                                                                                                                                                                                                                                                                                                                                                                                                                                                                       | <ul> <li>1 Three-Quarter Bath</li> <li>Double Sinks</li> <li>Living Areas / Options:</li> <li>Entry Hall/Foyer</li> <li>Dining:</li> <li>Dining in Living Room/Great Room</li> <li>Kitchen:</li> <li>Dishwasher</li> <li>Disposal</li> <li>Electric Range/Oven</li> <li>Electric Smooth Cooktop</li> <li>Laundry:</li> <li>Room</li> <li>Fireplace(s):</li> </ul>                                                                                                                                                                                                | <ul> <li>Exhaust Fan</li> <li>Great Room</li> <li>Microwave</li> <li>Pantry</li> <li>Island</li> <li>Granite Tops</li> </ul>                                                    | Great C<br>Dining<br>Kitchen C<br>LOC<br>C = Ce<br>F = Fr | 14'04"×10'10"<br>14'04"×8'00"<br>ation<br>enter<br>ont |
| <ul> <li>Tot Lot</li> <li>Energy/Green Feature</li> <li>Dual Pane Low E Window</li> <li>Garage Door Opener</li> <li>Size: Lot Typical Lot Dimension Standard Minimum Size Maximum Size Type/View:</li></ul>                                                                                                                                                                                                                                                                                                                                                                                                                                                                                                                                                                                                                                                                                                                                                                                                                                                                                                                                                                                                                                                                                                                                                                                                                                                                                                                                                                                                                                                                                                                                                                                                                                                                                                                                                                                                                                                                                                                    | <ul> <li>Digital Programmable Thermostat</li> <li>Parking</li> <li>Lot</li> <li>6,601 Sqft</li> <li>45.0 x 120.0</li> <li>5,678 Sqft</li> <li>5,252 Sqft</li> <li>8,724 Sqft</li> <li>N/S Lot</li> </ul>                                                                                                                                                                                                                                                                                                                                                                                                                                                                                                                                                                                                                                                                                                                                                                                                                                                                                                                                                                                                                                                                                                                                                                                                                                                                                                                                                                                                                                                                                                                                                                                                                                                                                                                                                                                                                                                                                                                       | <ul> <li>1 Three-Quarter Bath</li> <li>Double Sinks</li> <li>Living Areas / Options:</li> <li>Entry Hall/Foyer</li> <li>Dining:</li> <li>Dining in Living Room/Great Room</li> <li>Kitchen:</li> <li>Dishwasher</li> <li>Disposal</li> <li>Electric Range/Oven</li> <li>Electric Smooth Cooktop</li> <li>Laundry:</li> <li>Room</li> <li>Fireplace(s):</li> <li>Not Available</li> </ul>                                                                                                                                                                         | <ul> <li>Exhaust Fan</li> <li>Great Room</li> <li>Microwave</li> <li>Pantry</li> <li>Island</li> <li>Granite Tops</li> </ul>                                                    | Great C<br>Dining<br>Kitchen C<br>LOC<br>C = Ce<br>F = Fr | 14'04"×10'10"<br>14'04"×8'00"<br>ation<br>enter<br>ont |
| <ul> <li>Tot Lot</li> <li>Energy/Green Feature</li> <li>Dual Pane Low E Window</li> <li>Garage Door Opener</li> <li>Size:</li> <li>Lot</li> <li>Typical Lot Dimension</li> <li>Standard</li> <li>Minimum Size</li> <li>Maximum Size</li> <li>Type/View:</li> <li>Standard</li> <li>Maricopa Unif/20</li> </ul>                                                                                                                                                                                                                                                                                                                                                                                                                                                                                                                                                                                                                                                                                                                                                                                                                                                                                                                                                                                                                                                                                                                                                                                                                                                                                                                                                                                                                                                                                                                                                                                                                                                                                                                                                                                                                 | <ul> <li>Digital Programmable Thermostat</li> <li>Parking</li> <li>Lot</li> <li>6,601 Sqft</li> <li>45.0 x 120.0</li> <li>5,678 Sqft</li> <li>5,252 Sqft</li> <li>8,724 Sqft</li> <li>N/S Lot</li> </ul>                                                                                                                                                                                                                                                                                                                                                                                                                                                                                                                                                                                                                                                                                                                                                                                                                                                                                                                                                                                                                                                                                                                                                                                                                                                                                                                                                                                                                                                                                                                                                                                                                                                                                                                                                                                                                                                                                                                       | <ul> <li>1 Three-Quarter Bath</li> <li>Double Sinks</li> <li>Living Areas / Options:</li> <li>Entry Hall/Foyer</li> <li>Dining: <ul> <li>Dining in Living Room/Great Room</li> </ul> </li> <li>Dishwasher</li> <li>Dishwasher</li> <li>Disposal</li> <li>Electric Range/Oven</li> <li>Electric Smooth Cooktop</li> </ul> <li>Laudry: <ul> <li>Room</li> <li>Fireplace(s):</li> <li>Not Available</li> </ul> </li>                                                                                                                                                | <ul> <li>Exhaust Fan</li> <li>Great Room</li> <li>Microwave</li> <li>Pantry</li> <li>Island</li> <li>Granite Tops</li> </ul>                                                    | Great C<br>Dining<br>Kitchen C<br>LOC<br>C = Ce<br>F = Fr | 14'04"×10'10"<br>14'04"×8'00"<br>ation<br>enter<br>ont |
| <ul> <li>Tot Lot</li> <li>Energy/Green Feature</li> <li>Dual Pane Low E Window</li> <li>Garage Door Opener</li> <li>Size: <ul> <li>Lot</li> <li>Typical Lot Dimension</li> <li>Standard</li> <li>Minimum Size</li> <li>Type/View:</li> <li>Standard</li> </ul> </li> <li>Maricopa Unif/20</li> <li>Maricopa Unif/20</li> </ul>                                                                                                                                                                                                                                                                                                                                                                                                                                                                                                                                                                                                                                                                                                                                                                                                                                                                                                                                                                                                                                                                                                                                                                                                                                                                                                                                                                                                                                                                                                                                                                                                                                                                                                                                                                                                 | <ul> <li>Digital Programmable Thermostat</li> <li>Parking</li> <li>Lot</li> <li>6,601 Sqft</li> <li>45.0 x 120.0</li> <li>5,678 Sqft</li> <li>5,252 Sqft</li> <li>8,724 Sqft</li> <li>N/S Lot</li> </ul>                                                                                                                                                                                                                                                                                                                                                                                                                                                                                                                                                                                                                                                                                                                                                                                                                                                                                                                                                                                                                                                                                                                                                                                                                                                                                                                                                                                                                                                                                                                                                                                                                                                                                                                                                                                                                                                                                                                       | <ul> <li>1 Three-Quarter Bath</li> <li>Double Sinks</li> <li>Living Areas / Options: <ul> <li>Entry Hall/Foyer</li> </ul> </li> <li>Dining: <ul> <li>Dining in Living Room/Great Room</li> </ul> </li> <li>Kitchen: <ul> <li>Dishwasher</li> <li>Disposal</li> <li>Electric Range/Oven</li> <li>Electric Smooth Cooktop</li> </ul> </li> <li>Laundry: <ul> <li>Room</li> <li>Fireplace(s):</li> <li>Not Available</li> </ul> </li> <li>Exterior Feat</li> </ul>                                                                                                  | <ul> <li>Exhaust Fan</li> <li>Great Room</li> <li>Microwave</li> <li>Pantry</li> <li>Island</li> <li>Granite Tops</li> </ul>                                                    | Great C<br>Dining<br>Kitchen C<br>LOC<br>C = Ce<br>F = Fr | 14'04"×10'10"<br>14'04"×8'00"<br>ation<br>enter<br>ont |
| <ul> <li>Tot Lot</li> <li>Energy/Green Feature</li> <li>Dual Pane Low E Window</li> <li>Garage Door Opener</li> <li>Size: <ul> <li>Lot</li> <li>Typical Lot Dimension</li> <li>Standard</li> <li>Minimum Size</li> <li>Maximum Size</li> </ul> </li> <li>Type/View: <ul> <li>Standard</li> </ul> </li> <li>Maricopa Unif/20</li> <li>Maricopa Unif/20</li> <li>Santa Cruz Elem/K-5</li> </ul>                                                                                                                                                                                                                                                                                                                                                                                                                                                                                                                                                                                                                                                                                                                                                                                                                                                                                                                                                                                                                                                                                                                                                                                                                                                                                                                                                                                                                                                                                                                                                                                                                                                                                                                                  | <ul> <li>Digital Programmable Thermostat<br/>Parking         <ul> <li>Lot</li> <li>6,601 Sqft</li> <li>45.0 x 120.0</li> <li>5,678 Sqft</li> <li>5,252 Sqft</li> <li>8,724 Sqft</li> <li>N/S Lot</li> <li>Districts</li> </ul> </li> </ul>                                                                                                                                                                                                                                                                                                                                                                                                                                                                                                                                                                                                                                                                                                                                                                                                                                                                                                                                                                                                                                                                                                                                                                                                                                                                                                                                                                                                                                                                                                                                                                                                                                                                                                                                                                                                                                                                                     | <ul> <li>1 Three-Quarter Bath</li> <li>Double Sinks</li> <li>Living Areas / Options: <ul> <li>Entry Hall/Foyer</li> </ul> </li> <li>Dining: <ul> <li>Dining in Living Room/Great Room</li> </ul> </li> <li>Kitchen: <ul> <li>Dishwasher</li> <li>Disposal</li> <li>Electric Range/Oven</li> <li>Electric Smooth Cooktop</li> </ul> </li> <li>Laundry: <ul> <li>Room</li> <li>Fireplace(s):</li> <li>Not Available</li> </ul> </li> <li>Exterior Feat</li> <li>Construction: <ul> <li>2x4 Frame</li> </ul> </li> </ul>                                            | <ul> <li>Exhaust Fan</li> <li>Great Room</li> <li>Microwave</li> <li>Pantry</li> <li>Island</li> <li>Granite Tops</li> </ul>                                                    | Great C<br>Dining<br>Kitchen C<br>LOC<br>C = Ce<br>F = Fr | 14'04"×10'10"<br>14'04"×8'00"<br>ation<br>enter<br>ont |
| <ul> <li>Tot Lot</li> <li>Energy/Green Feature</li> <li>Dual Pane Low E Window</li> <li>Garage Door Opener</li> <li>Size: <ul> <li>Lot</li> <li>Typical Lot Dimension</li> <li>Standard</li> <li>Minimum Size</li> <li>Maximum Size</li> </ul> </li> <li>Type/View: <ul> <li>Standard</li> <li>Maricopa Unif/20</li> <li>Maricopa Unif/20</li> <li>Maricopa Unif/20</li> <li>Santa Cruz Elem/K-5</li> <li>Desert Wind MS/6-8</li> </ul> </li> </ul>                                                                                                                                                                                                                                                                                                                                                                                                                                                                                                                                                                                                                                                                                                                                                                                                                                                                                                                                                                                                                                                                                                                                                                                                                                                                                                                                                                                                                                                                                                                                                                                                                                                                            | <ul> <li>Digital Programmable Thermostat<br/>Parking         <ul> <li>Lot</li> <li>6,601 Sqft</li> <li>45.0 x 120.0</li> <li>5,678 Sqft</li> <li>5,252 Sqft</li> <li>8,724 Sqft</li> <li>N/S Lot</li> <li>Districts</li> </ul> </li> </ul>                                                                                                                                                                                                                                                                                                                                                                                                                                                                                                                                                                                                                                                                                                                                                                                                                                                                                                                                                                                                                                                                                                                                                                                                                                                                                                                                                                                                                                                                                                                                                                                                                                                                                                                                                                                                                                                                                     | <ul> <li>1 Three-Quarter Bath</li> <li>Double Sinks</li> <li>Living Areas / Options: <ul> <li>Entry Hall/Foyer</li> </ul> </li> <li>Dining in Living Room/Great Room</li> <li>Kitchen: <ul> <li>Dishwasher</li> <li>Disposal</li> <li>Electric Range/Oven</li> <li>Electric Smooth Cooktop</li> </ul> </li> <li>Laundry: <ul> <li>Room</li> <li>Fireplace(s):</li> <li>Not Available</li> <li>Exterior Feat</li> </ul> </li> <li>Construction: <ul> <li>2x4 Frame</li> <li>Exterior:</li> </ul> </li> </ul>                                                      | <ul> <li>Exhaust Fan</li> <li>Great Room</li> <li>Microwave</li> <li>Pantry</li> <li>Island</li> <li>Granite Tops</li> </ul> atures <ul> <li>Post Tension Foundation</li> </ul> | Great C<br>Dining<br>Kitchen C<br>LOC<br>C = Ce<br>F = Fr | 14'04"×10'10"<br>14'04"×8'00"<br>ation<br>enter<br>ont |
| <ul> <li>Dual Pane Low E Window</li> <li>Garage Door Opener</li> <li>Size: <ul> <li>Lot</li> <li>Typical Lot Dimension</li> <li>Standard</li> <li>Minimum Size</li> <li>Maximum Size</li> </ul> </li> <li>Type/View: <ul> <li>Standard</li> <li>Maricopa Unif/20</li> <li>Maricopa Unif/20</li> <li>Maricopa Unif/20</li> </ul> </li> <li>Santa Cruz Elem/K-5</li> </ul>                                                                                                                                                                                                                                                                                                                                                                                                                                                                                                                                                                                                                                                                                                                                                                                                                                                                                                                                                                                                                                                                                                                                                                                                                                                                                                                                                                                                                                                                                                                                                                                                                                                                                                                                                       | <ul> <li>Digital Programmable Thermostat<br/>Parking         <ul> <li>Lot</li> <li>6,601 Sqft</li> <li>45.0 x 120.0</li> <li>5,678 Sqft</li> <li>5,252 Sqft</li> <li>8,724 Sqft</li> <li>N/S Lot</li> <li>Districts</li> </ul> </li> </ul>                                                                                                                                                                                                                                                                                                                                                                                                                                                                                                                                                                                                                                                                                                                                                                                                                                                                                                                                                                                                                                                                                                                                                                                                                                                                                                                                                                                                                                                                                                                                                                                                                                                                                                                                                                                                                                                                                     | <ul> <li>1 Three-Quarter Bath</li> <li>Double Sinks</li> <li>Living Areas / Options: <ul> <li>Entry Hall/Foyer</li> </ul> </li> <li>Dining in Living Room/Great Room</li> <li>Kitchen: <ul> <li>Dishwasher</li> <li>Disposal</li> <li>Electric Range/Oven</li> <li>Electric Smooth Cooktop</li> </ul> </li> <li>Laundry: <ul> <li>Room</li> </ul> </li> <li>Fireplace(s): <ul> <li>Not Available</li> <li>Exterior Feat</li> </ul> </li> <li>Construction: <ul> <li>2x4 Frame</li> <li>Exterior: <ul> <li>Stucco</li> </ul> </li> </ul></li></ul>                | <ul> <li>Exhaust Fan</li> <li>Great Room</li> <li>Microwave</li> <li>Pantry</li> <li>Island</li> <li>Granite Tops</li> </ul> atures <ul> <li>Post Tension Foundation</li> </ul> | Great C<br>Dining<br>Kitchen C<br>LOC<br>C = Ce<br>F = Fr | 14'04"×10'10"<br>14'04"×8'00"<br>ation<br>enter<br>ont |
| <ul> <li>Tot Lot</li> <li>Energy/Green Feature</li> <li>Dual Pane Low E Window</li> <li>Garage Door Opener</li> <li>Size: <ul> <li>Lot</li> <li>Typical Lot Dimension</li> <li>Standard</li> <li>Minimum Size</li> <li>Maximum Size</li> </ul> </li> <li>Type/View: <ul> <li>Standard</li> <li>Maricopa Unif/20</li> <li>Maricopa Unif/20</li> <li>Maricopa Unif/20</li> </ul> </li> <li>Santa Cruz Elem/K-5</li> <li>Desert Wind MS/6-8</li> </ul>                                                                                                                                                                                                                                                                                                                                                                                                                                                                                                                                                                                                                                                                                                                                                                                                                                                                                                                                                                                                                                                                                                                                                                                                                                                                                                                                                                                                                                                                                                                                                                                                                                                                            | <ul> <li>Digital Programmable Thermostat<br/>Parking         <ul> <li>Lot</li> <li>6,601 Sqft</li> <li>45.0 x 120.0</li> <li>5,678 Sqft</li> <li>5,252 Sqft</li> <li>8,724 Sqft</li> <li>N/S Lot</li> <li>Districts</li> </ul> </li> </ul>                                                                                                                                                                                                                                                                                                                                                                                                                                                                                                                                                                                                                                                                                                                                                                                                                                                                                                                                                                                                                                                                                                                                                                                                                                                                                                                                                                                                                                                                                                                                                                                                                                                                                                                                                                                                                                                                                     | <ul> <li>1 Three-Quarter Bath</li> <li>Double Sinks</li> <li>Living Areas / Options: <ul> <li>Entry Hall/Foyer</li> </ul> </li> <li>Dining in Living Room/Great Room</li> <li>Kitchen: <ul> <li>Dishwasher</li> <li>Disposal</li> <li>Electric Range/Oven</li> <li>Electric Smooth Cooktop</li> </ul> </li> <li>Laundry: <ul> <li>Room</li> </ul> </li> <li>Fireplace(s): <ul> <li>Not Available</li> <li>Exterior Feat</li> </ul> </li> <li>Construction: <ul> <li>2x4 Frame</li> <li>Exterior: <ul> <li>Stucco</li> <li>Roof:</li> </ul> </li> </ul></li></ul> | <ul> <li>Exhaust Fan</li> <li>Great Room</li> <li>Microwave</li> <li>Pantry</li> <li>Island</li> <li>Granite Tops</li> </ul> atures <ul> <li>Post Tension Foundation</li> </ul> | Great C<br>Dining<br>Kitchen C<br>LOC<br>C = Ce<br>F = Fr | 14'04"×10'10"<br>14'04"×8'00"<br>ation<br>enter<br>ont |