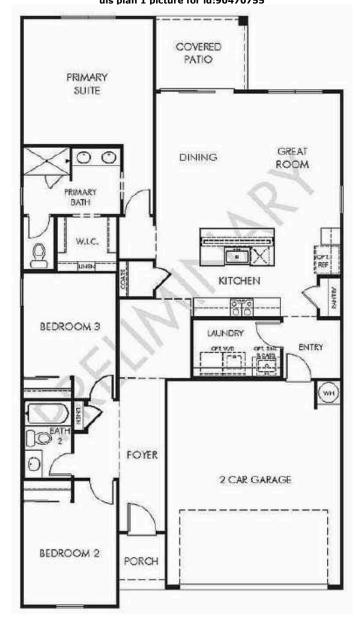

#### Report provided by Ultimate Information Systems on 02-29-2024 07:42 PM

|                                                                                                                                                                                                                                                                                                                                                                                                                                                                                                                                                                                                                                                                                                                                                                                                                                                                                                                                                                                                                                                                                                                                                                                                                                                                                                                                                                                                                                                                                                                                                                                                                                                                                                                                                                                                                                                                                                                                                                                                                                                                                                                                | <b>ID:</b> 1630                                                                                                                                                                                                                                                                                                                                                                                                                                                                                                                                                                                                                                                                                                                                                                                                                                                                                                                                                                                                                                                                                                                                                                                                                                                                                                                                                                                                                                                                                                                                                                                                                                                                                                                                                                                                                                                                                                                                                                                                                                                                                                                | 0687953 Single Family Detached                                                                                                                                                                                                                                                                                                                                                                                                                                                                                                                                   | Spec                                                                                                                                                                            | :                                                         | \$299,990                                              |
|--------------------------------------------------------------------------------------------------------------------------------------------------------------------------------------------------------------------------------------------------------------------------------------------------------------------------------------------------------------------------------------------------------------------------------------------------------------------------------------------------------------------------------------------------------------------------------------------------------------------------------------------------------------------------------------------------------------------------------------------------------------------------------------------------------------------------------------------------------------------------------------------------------------------------------------------------------------------------------------------------------------------------------------------------------------------------------------------------------------------------------------------------------------------------------------------------------------------------------------------------------------------------------------------------------------------------------------------------------------------------------------------------------------------------------------------------------------------------------------------------------------------------------------------------------------------------------------------------------------------------------------------------------------------------------------------------------------------------------------------------------------------------------------------------------------------------------------------------------------------------------------------------------------------------------------------------------------------------------------------------------------------------------------------------------------------------------------------------------------------------------|--------------------------------------------------------------------------------------------------------------------------------------------------------------------------------------------------------------------------------------------------------------------------------------------------------------------------------------------------------------------------------------------------------------------------------------------------------------------------------------------------------------------------------------------------------------------------------------------------------------------------------------------------------------------------------------------------------------------------------------------------------------------------------------------------------------------------------------------------------------------------------------------------------------------------------------------------------------------------------------------------------------------------------------------------------------------------------------------------------------------------------------------------------------------------------------------------------------------------------------------------------------------------------------------------------------------------------------------------------------------------------------------------------------------------------------------------------------------------------------------------------------------------------------------------------------------------------------------------------------------------------------------------------------------------------------------------------------------------------------------------------------------------------------------------------------------------------------------------------------------------------------------------------------------------------------------------------------------------------------------------------------------------------------------------------------------------------------------------------------------------------|------------------------------------------------------------------------------------------------------------------------------------------------------------------------------------------------------------------------------------------------------------------------------------------------------------------------------------------------------------------------------------------------------------------------------------------------------------------------------------------------------------------------------------------------------------------|---------------------------------------------------------------------------------------------------------------------------------------------------------------------------------|-----------------------------------------------------------|--------------------------------------------------------|
|                                                                                                                                                                                                                                                                                                                                                                                                                                                                                                                                                                                                                                                                                                                                                                                                                                                                                                                                                                                                                                                                                                                                                                                                                                                                                                                                                                                                                                                                                                                                                                                                                                                                                                                                                                                                                                                                                                                                                                                                                                                                                                                                |                                                                                                                                                                                                                                                                                                                                                                                                                                                                                                                                                                                                                                                                                                                                                                                                                                                                                                                                                                                                                                                                                                                                                                                                                                                                                                                                                                                                                                                                                                                                                                                                                                                                                                                                                                                                                                                                                                                                                                                                                                                                                                                                |                                                                                                                                                                                                                                                                                                                                                                                                                                                                                                                                                                  | Levels                                                                                                                                                                          | 1                                                         |                                                        |
|                                                                                                                                                                                                                                                                                                                                                                                                                                                                                                                                                                                                                                                                                                                                                                                                                                                                                                                                                                                                                                                                                                                                                                                                                                                                                                                                                                                                                                                                                                                                                                                                                                                                                                                                                                                                                                                                                                                                                                                                                                                                                                                                |                                                                                                                                                                                                                                                                                                                                                                                                                                                                                                                                                                                                                                                                                                                                                                                                                                                                                                                                                                                                                                                                                                                                                                                                                                                                                                                                                                                                                                                                                                                                                                                                                                                                                                                                                                                                                                                                                                                                                                                                                                                                                                                                | David Van Assche                                                                                                                                                                                                                                                                                                                                                                                                                                                                                                                                                 | Bedrooms                                                                                                                                                                        | 3                                                         |                                                        |
| - est                                                                                                                                                                                                                                                                                                                                                                                                                                                                                                                                                                                                                                                                                                                                                                                                                                                                                                                                                                                                                                                                                                                                                                                                                                                                                                                                                                                                                                                                                                                                                                                                                                                                                                                                                                                                                                                                                                                                                                                                                                                                                                                          |                                                                                                                                                                                                                                                                                                                                                                                                                                                                                                                                                                                                                                                                                                                                                                                                                                                                                                                                                                                                                                                                                                                                                                                                                                                                                                                                                                                                                                                                                                                                                                                                                                                                                                                                                                                                                                                                                                                                                                                                                                                                                                                                | My Home Group Real Estate                                                                                                                                                                                                                                                                                                                                                                                                                                                                                                                                        | Baths                                                                                                                                                                           | 1 3/4                                                     | 1                                                      |
|                                                                                                                                                                                                                                                                                                                                                                                                                                                                                                                                                                                                                                                                                                                                                                                                                                                                                                                                                                                                                                                                                                                                                                                                                                                                                                                                                                                                                                                                                                                                                                                                                                                                                                                                                                                                                                                                                                                                                                                                                                                                                                                                |                                                                                                                                                                                                                                                                                                                                                                                                                                                                                                                                                                                                                                                                                                                                                                                                                                                                                                                                                                                                                                                                                                                                                                                                                                                                                                                                                                                                                                                                                                                                                                                                                                                                                                                                                                                                                                                                                                                                                                                                                                                                                                                                | 480-470-1707 480-470-1707                                                                                                                                                                                                                                                                                                                                                                                                                                                                                                                                        | Parking                                                                                                                                                                         | 2G                                                        | -                                                      |
|                                                                                                                                                                                                                                                                                                                                                                                                                                                                                                                                                                                                                                                                                                                                                                                                                                                                                                                                                                                                                                                                                                                                                                                                                                                                                                                                                                                                                                                                                                                                                                                                                                                                                                                                                                                                                                                                                                                                                                                                                                                                                                                                |                                                                                                                                                                                                                                                                                                                                                                                                                                                                                                                                                                                                                                                                                                                                                                                                                                                                                                                                                                                                                                                                                                                                                                                                                                                                                                                                                                                                                                                                                                                                                                                                                                                                                                                                                                                                                                                                                                                                                                                                                                                                                                                                | Website www.PhoenixAreaHome.com                                                                                                                                                                                                                                                                                                                                                                                                                                                                                                                                  | Sqft                                                                                                                                                                            | 1,53                                                      | 6                                                      |
|                                                                                                                                                                                                                                                                                                                                                                                                                                                                                                                                                                                                                                                                                                                                                                                                                                                                                                                                                                                                                                                                                                                                                                                                                                                                                                                                                                                                                                                                                                                                                                                                                                                                                                                                                                                                                                                                                                                                                                                                                                                                                                                                |                                                                                                                                                                                                                                                                                                                                                                                                                                                                                                                                                                                                                                                                                                                                                                                                                                                                                                                                                                                                                                                                                                                                                                                                                                                                                                                                                                                                                                                                                                                                                                                                                                                                                                                                                                                                                                                                                                                                                                                                                                                                                                                                | David@PhoenixAreaHome.com                                                                                                                                                                                                                                                                                                                                                                                                                                                                                                                                        | Lot Included                                                                                                                                                                    | Y                                                         |                                                        |
| REAL PROPERTY OF THE PARTY OF T |                                                                                                                                                                                                                                                                                                                                                                                                                                                                                                                                                                                                                                                                                                                                                                                                                                                                                                                                                                                                                                                                                                                                                                                                                                                                                                                                                                                                                                                                                                                                                                                                                                                                                                                                                                                                                                                                                                                                                                                                                                                                                                                                |                                                                                                                                                                                                                                                                                                                                                                                                                                                                                                                                                                  | Lot Premium                                                                                                                                                                     |                                                           | ded, if any                                            |
|                                                                                                                                                                                                                                                                                                                                                                                                                                                                                                                                                                                                                                                                                                                                                                                                                                                                                                                                                                                                                                                                                                                                                                                                                                                                                                                                                                                                                                                                                                                                                                                                                                                                                                                                                                                                                                                                                                                                                                                                                                                                                                                                |                                                                                                                                                                                                                                                                                                                                                                                                                                                                                                                                                                                                                                                                                                                                                                                                                                                                                                                                                                                                                                                                                                                                                                                                                                                                                                                                                                                                                                                                                                                                                                                                                                                                                                                                                                                                                                                                                                                                                                                                                                                                                                                                |                                                                                                                                                                                                                                                                                                                                                                                                                                                                                                                                                                  | Sub Plan Price Ra<br>Sub Plan Sqft Rar                                                                                                                                          |                                                           | \$440,990<br>8 - 2,434                                 |
| California ( 199                                                                                                                                                                                                                                                                                                                                                                                                                                                                                                                                                                                                                                                                                                                                                                                                                                                                                                                                                                                                                                                                                                                                                                                                                                                                                                                                                                                                                                                                                                                                                                                                                                                                                                                                                                                                                                                                                                                                                                                                                                                                                                               | and the second se                                                                                                                                                                                                                                                                                                                                                                                                                                                                                                                                                                                                                                                                                                                                                                                                                                                                                                                                                                                                                                                                                                                                                                                                                                                                                                                                                                                                                            |                                                                                                                                                                                                                                                                                                                                                                                                                                                                                                                                                                  | Last Updated                                                                                                                                                                    | -                                                         | : 02/26/2024                                           |
| TTA DATA                                                                                                                                                                                                                                                                                                                                                                                                                                                                                                                                                                                                                                                                                                                                                                                                                                                                                                                                                                                                                                                                                                                                                                                                                                                                                                                                                                                                                                                                                                                                                                                                                                                                                                                                                                                                                                                                                                                                                                                                                                                                                                                       | and the second s |                                                                                                                                                                                                                                                                                                                                                                                                                                                                                                                                                                  | Association Fee                                                                                                                                                                 | 91.00 Paic                                                |                                                        |
|                                                                                                                                                                                                                                                                                                                                                                                                                                                                                                                                                                                                                                                                                                                                                                                                                                                                                                                                                                                                                                                                                                                                                                                                                                                                                                                                                                                                                                                                                                                                                                                                                                                                                                                                                                                                                                                                                                                                                                                                                                                                                                                                | the second                                                                                                                                                                                                                                                                                                                                                                                                                                                                                                                                                                                                                                                                                                                                                                                                                                                                                                                                                                                                                                                                                                                                                                                                                                                                                                                                                                                                                                                                                                                                                                                                                                                                                                                                                                                                                                                                                                                                                                                                                                                                                                                     |                                                                                                                                                                                                                                                                                                                                                                                                                                                                                                                                                                  | Association Fee                                                                                                                                                                 | Paic                                                      | ,                                                      |
| Maricopa, AZ 85138                                                                                                                                                                                                                                                                                                                                                                                                                                                                                                                                                                                                                                                                                                                                                                                                                                                                                                                                                                                                                                                                                                                                                                                                                                                                                                                                                                                                                                                                                                                                                                                                                                                                                                                                                                                                                                                                                                                                                                                                                                                                                                             |                                                                                                                                                                                                                                                                                                                                                                                                                                                                                                                                                                                                                                                                                                                                                                                                                                                                                                                                                                                                                                                                                                                                                                                                                                                                                                                                                                                                                                                                                                                                                                                                                                                                                                                                                                                                                                                                                                                                                                                                                                                                                                                                |                                                                                                                                                                                                                                                                                                                                                                                                                                                                                                                                                                  |                                                                                                                                                                                 |                                                           |                                                        |
| Included • Covered Pat                                                                                                                                                                                                                                                                                                                                                                                                                                                                                                                                                                                                                                                                                                                                                                                                                                                                                                                                                                                                                                                                                                                                                                                                                                                                                                                                                                                                                                                                                                                                                                                                                                                                                                                                                                                                                                                                                                                                                                                                                                                                                                         | io• Front Landscaping                                                                                                                                                                                                                                                                                                                                                                                                                                                                                                                                                                                                                                                                                                                                                                                                                                                                                                                                                                                                                                                                                                                                                                                                                                                                                                                                                                                                                                                                                                                                                                                                                                                                                                                                                                                                                                                                                                                                                                                                                                                                                                          |                                                                                                                                                                                                                                                                                                                                                                                                                                                                                                                                                                  |                                                                                                                                                                                 |                                                           | ncy 02/27/2024                                         |
| Choice of                                                                                                                                                                                                                                                                                                                                                                                                                                                                                                                                                                                                                                                                                                                                                                                                                                                                                                                                                                                                                                                                                                                                                                                                                                                                                                                                                                                                                                                                                                                                                                                                                                                                                                                                                                                                                                                                                                                                                                                                                                                                                                                      |                                                                                                                                                                                                                                                                                                                                                                                                                                                                                                                                                                                                                                                                                                                                                                                                                                                                                                                                                                                                                                                                                                                                                                                                                                                                                                                                                                                                                                                                                                                                                                                                                                                                                                                                                                                                                                                                                                                                                                                                                                                                                                                                |                                                                                                                                                                                                                                                                                                                                                                                                                                                                                                                                                                  |                                                                                                                                                                                 | Possession                                                | Move-In<br>Ready                                       |
| Spec The kitchen in<br>Remarks watering syste                                                                                                                                                                                                                                                                                                                                                                                                                                                                                                                                                                                                                                                                                                                                                                                                                                                                                                                                                                                                                                                                                                                                                                                                                                                                                                                                                                                                                                                                                                                                                                                                                                                                                                                                                                                                                                                                                                                                                                                                                                                                                  | cludes an electric range/oven and grani<br>em.                                                                                                                                                                                                                                                                                                                                                                                                                                                                                                                                                                                                                                                                                                                                                                                                                                                                                                                                                                                                                                                                                                                                                                                                                                                                                                                                                                                                                                                                                                                                                                                                                                                                                                                                                                                                                                                                                                                                                                                                                                                                                 | te countertops. Low-maintenance fror                                                                                                                                                                                                                                                                                                                                                                                                                                                                                                                             | nt yard landscaping with a                                                                                                                                                      | Leaseback<br>Lock Box                                     | Ready                                                  |
| Subo                                                                                                                                                                                                                                                                                                                                                                                                                                                                                                                                                                                                                                                                                                                                                                                                                                                                                                                                                                                                                                                                                                                                                                                                                                                                                                                                                                                                                                                                                                                                                                                                                                                                                                                                                                                                                                                                                                                                                                                                                                                                                                                           | division Features                                                                                                                                                                                                                                                                                                                                                                                                                                                                                                                                                                                                                                                                                                                                                                                                                                                                                                                                                                                                                                                                                                                                                                                                                                                                                                                                                                                                                                                                                                                                                                                                                                                                                                                                                                                                                                                                                                                                                                                                                                                                                                              | Interior Fea                                                                                                                                                                                                                                                                                                                                                                                                                                                                                                                                                     | atures                                                                                                                                                                          | Room / Lo                                                 | cation / Sizes                                         |
| General:                                                                                                                                                                                                                                                                                                                                                                                                                                                                                                                                                                                                                                                                                                                                                                                                                                                                                                                                                                                                                                                                                                                                                                                                                                                                                                                                                                                                                                                                                                                                                                                                                                                                                                                                                                                                                                                                                                                                                                                                                                                                                                                       |                                                                                                                                                                                                                                                                                                                                                                                                                                                                                                                                                                                                                                                                                                                                                                                                                                                                                                                                                                                                                                                                                                                                                                                                                                                                                                                                                                                                                                                                                                                                                                                                                                                                                                                                                                                                                                                                                                                                                                                                                                                                                                                                | Master Bedroom Amenities:                                                                                                                                                                                                                                                                                                                                                                                                                                                                                                                                        |                                                                                                                                                                                 | Master R                                                  | 14'07"x15'06"                                          |
| <ul> <li>Association Fee</li> </ul>                                                                                                                                                                                                                                                                                                                                                                                                                                                                                                                                                                                                                                                                                                                                                                                                                                                                                                                                                                                                                                                                                                                                                                                                                                                                                                                                                                                                                                                                                                                                                                                                                                                                                                                                                                                                                                                                                                                                                                                                                                                                                            | <ul> <li>Master Plan/Planned Community</li> </ul>                                                                                                                                                                                                                                                                                                                                                                                                                                                                                                                                                                                                                                                                                                                                                                                                                                                                                                                                                                                                                                                                                                                                                                                                                                                                                                                                                                                                                                                                                                                                                                                                                                                                                                                                                                                                                                                                                                                                                                                                                                                                              | <ul> <li>Walk-In Closet</li> </ul>                                                                                                                                                                                                                                                                                                                                                                                                                                                                                                                               |                                                                                                                                                                                 | 2 Bed                                                     | 12'03"x10'00"                                          |
|                                                                                                                                                                                                                                                                                                                                                                                                                                                                                                                                                                                                                                                                                                                                                                                                                                                                                                                                                                                                                                                                                                                                                                                                                                                                                                                                                                                                                                                                                                                                                                                                                                                                                                                                                                                                                                                                                                                                                                                                                                                                                                                                |                                                                                                                                                                                                                                                                                                                                                                                                                                                                                                                                                                                                                                                                                                                                                                                                                                                                                                                                                                                                                                                                                                                                                                                                                                                                                                                                                                                                                                                                                                                                                                                                                                                                                                                                                                                                                                                                                                                                                                                                                                                                                                                                |                                                                                                                                                                                                                                                                                                                                                                                                                                                                                                                                                                  |                                                                                                                                                                                 |                                                           |                                                        |
| Outdoor:                                                                                                                                                                                                                                                                                                                                                                                                                                                                                                                                                                                                                                                                                                                                                                                                                                                                                                                                                                                                                                                                                                                                                                                                                                                                                                                                                                                                                                                                                                                                                                                                                                                                                                                                                                                                                                                                                                                                                                                                                                                                                                                       |                                                                                                                                                                                                                                                                                                                                                                                                                                                                                                                                                                                                                                                                                                                                                                                                                                                                                                                                                                                                                                                                                                                                                                                                                                                                                                                                                                                                                                                                                                                                                                                                                                                                                                                                                                                                                                                                                                                                                                                                                                                                                                                                | Master Bath Amenities:                                                                                                                                                                                                                                                                                                                                                                                                                                                                                                                                           |                                                                                                                                                                                 | 3 Bed                                                     | 10'11"x10'00"                                          |
|                                                                                                                                                                                                                                                                                                                                                                                                                                                                                                                                                                                                                                                                                                                                                                                                                                                                                                                                                                                                                                                                                                                                                                                                                                                                                                                                                                                                                                                                                                                                                                                                                                                                                                                                                                                                                                                                                                                                                                                                                                                                                                                                |                                                                                                                                                                                                                                                                                                                                                                                                                                                                                                                                                                                                                                                                                                                                                                                                                                                                                                                                                                                                                                                                                                                                                                                                                                                                                                                                                                                                                                                                                                                                                                                                                                                                                                                                                                                                                                                                                                                                                                                                                                                                                                                                | <ul><li>Master Bath Amenities:</li><li>1 Three-Quarter Bath</li></ul>                                                                                                                                                                                                                                                                                                                                                                                                                                                                                            | • Enclosed Water Closet                                                                                                                                                         |                                                           | 10'11"x10'00"<br>14'04"x10'10"                         |
|                                                                                                                                                                                                                                                                                                                                                                                                                                                                                                                                                                                                                                                                                                                                                                                                                                                                                                                                                                                                                                                                                                                                                                                                                                                                                                                                                                                                                                                                                                                                                                                                                                                                                                                                                                                                                                                                                                                                                                                                                                                                                                                                | es:                                                                                                                                                                                                                                                                                                                                                                                                                                                                                                                                                                                                                                                                                                                                                                                                                                                                                                                                                                                                                                                                                                                                                                                                                                                                                                                                                                                                                                                                                                                                                                                                                                                                                                                                                                                                                                                                                                                                                                                                                                                                                                                            |                                                                                                                                                                                                                                                                                                                                                                                                                                                                                                                                                                  | <ul><li>Enclosed Water Closet</li><li>Exhaust Fan</li></ul>                                                                                                                     | Great C                                                   | 14'04"x10'10"                                          |
| • Tot Lot<br>Energy/Green Feature                                                                                                                                                                                                                                                                                                                                                                                                                                                                                                                                                                                                                                                                                                                                                                                                                                                                                                                                                                                                                                                                                                                                                                                                                                                                                                                                                                                                                                                                                                                                                                                                                                                                                                                                                                                                                                                                                                                                                                                                                                                                                              | es:<br>w • Digital Programmable Thermostat                                                                                                                                                                                                                                                                                                                                                                                                                                                                                                                                                                                                                                                                                                                                                                                                                                                                                                                                                                                                                                                                                                                                                                                                                                                                                                                                                                                                                                                                                                                                                                                                                                                                                                                                                                                                                                                                                                                                                                                                                                                                                     | • 1 Three-Quarter Bath                                                                                                                                                                                                                                                                                                                                                                                                                                                                                                                                           |                                                                                                                                                                                 | Great C<br>Dining                                         |                                                        |
| • Tot Lot<br>Energy/Green Feature                                                                                                                                                                                                                                                                                                                                                                                                                                                                                                                                                                                                                                                                                                                                                                                                                                                                                                                                                                                                                                                                                                                                                                                                                                                                                                                                                                                                                                                                                                                                                                                                                                                                                                                                                                                                                                                                                                                                                                                                                                                                                              |                                                                                                                                                                                                                                                                                                                                                                                                                                                                                                                                                                                                                                                                                                                                                                                                                                                                                                                                                                                                                                                                                                                                                                                                                                                                                                                                                                                                                                                                                                                                                                                                                                                                                                                                                                                                                                                                                                                                                                                                                                                                                                                                | <ul><li>1 Three-Quarter Bath</li><li>Double Sinks</li></ul>                                                                                                                                                                                                                                                                                                                                                                                                                                                                                                      |                                                                                                                                                                                 | Great C                                                   | 14'04"x10'10"                                          |
| • Tot Lot<br>Energy/Green Feature                                                                                                                                                                                                                                                                                                                                                                                                                                                                                                                                                                                                                                                                                                                                                                                                                                                                                                                                                                                                                                                                                                                                                                                                                                                                                                                                                                                                                                                                                                                                                                                                                                                                                                                                                                                                                                                                                                                                                                                                                                                                                              | • Digital Programmable Thermostat                                                                                                                                                                                                                                                                                                                                                                                                                                                                                                                                                                                                                                                                                                                                                                                                                                                                                                                                                                                                                                                                                                                                                                                                                                                                                                                                                                                                                                                                                                                                                                                                                                                                                                                                                                                                                                                                                                                                                                                                                                                                                              | <ul> <li>1 Three-Quarter Bath</li> <li>Double Sinks</li> <li>Living Areas / Options:</li> </ul>                                                                                                                                                                                                                                                                                                                                                                                                                                                                  | • Exhaust Fan                                                                                                                                                                   | Great C<br>Dining                                         | 14'04"x10'10"                                          |
| Tot Lot     Energy/Green Feature     Dual Pane Low E Window                                                                                                                                                                                                                                                                                                                                                                                                                                                                                                                                                                                                                                                                                                                                                                                                                                                                                                                                                                                                                                                                                                                                                                                                                                                                                                                                                                                                                                                                                                                                                                                                                                                                                                                                                                                                                                                                                                                                                                                                                                                                    | • Digital Programmable Thermostat                                                                                                                                                                                                                                                                                                                                                                                                                                                                                                                                                                                                                                                                                                                                                                                                                                                                                                                                                                                                                                                                                                                                                                                                                                                                                                                                                                                                                                                                                                                                                                                                                                                                                                                                                                                                                                                                                                                                                                                                                                                                                              | <ul> <li>1 Three-Quarter Bath</li> <li>Double Sinks</li> <li>Living Areas / Options:</li> <li>Entry Hall/Foyer</li> </ul>                                                                                                                                                                                                                                                                                                                                                                                                                                        | <ul><li>Exhaust Fan</li><li>Great Room</li></ul>                                                                                                                                | Great C<br>Dining<br>Kitchen C                            | 14'04"x10'10"<br>14'04"x8'00"                          |
| <ul> <li>Tot Lot</li> <li>Energy/Green Feature</li> <li>Dual Pane Low E Window</li> <li>Garage Door Opener</li> </ul>                                                                                                                                                                                                                                                                                                                                                                                                                                                                                                                                                                                                                                                                                                                                                                                                                                                                                                                                                                                                                                                                                                                                                                                                                                                                                                                                                                                                                                                                                                                                                                                                                                                                                                                                                                                                                                                                                                                                                                                                          | <ul> <li>Digital Programmable Thermostat</li> <li>Parking</li> </ul>                                                                                                                                                                                                                                                                                                                                                                                                                                                                                                                                                                                                                                                                                                                                                                                                                                                                                                                                                                                                                                                                                                                                                                                                                                                                                                                                                                                                                                                                                                                                                                                                                                                                                                                                                                                                                                                                                                                                                                                                                                                           | <ul> <li>1 Three-Quarter Bath</li> <li>Double Sinks</li> <li>Living Areas / Options:</li> <li>Entry Hall/Foyer</li> <li>Dining:</li> </ul>                                                                                                                                                                                                                                                                                                                                                                                                                       | <ul><li>Exhaust Fan</li><li>Great Room</li></ul>                                                                                                                                | Great C<br>Dining<br>Kitchen C                            | 14'04"x10'10"<br>14'04"x8'00"<br>ation                 |
| Tot Lot Energy/Green Feature Dual Pane Low E Windor Garage Door Opener Size:                                                                                                                                                                                                                                                                                                                                                                                                                                                                                                                                                                                                                                                                                                                                                                                                                                                                                                                                                                                                                                                                                                                                                                                                                                                                                                                                                                                                                                                                                                                                                                                                                                                                                                                                                                                                                                                                                                                                                                                                                                                   | <ul> <li>Digital Programmable Thermostat</li> <li>Parking</li> <li>Lot</li> </ul>                                                                                                                                                                                                                                                                                                                                                                                                                                                                                                                                                                                                                                                                                                                                                                                                                                                                                                                                                                                                                                                                                                                                                                                                                                                                                                                                                                                                                                                                                                                                                                                                                                                                                                                                                                                                                                                                                                                                                                                                                                              | <ul> <li>1 Three-Quarter Bath</li> <li>Double Sinks</li> <li>Living Areas / Options:</li> <li>Entry Hall/Foyer</li> <li>Dining:</li> <li>Dining in Living Room/Great Room</li> </ul>                                                                                                                                                                                                                                                                                                                                                                             | <ul><li>Exhaust Fan</li><li>Great Room</li></ul>                                                                                                                                | Great C<br>Dining<br>Kitchen C<br>LOC<br>C = Ce           | 14'04"×10'10"<br>14'04"×8'00"<br>ation                 |
| <ul> <li>Tot Lot</li> <li>Energy/Green Feature</li> <li>Dual Pane Low E Window</li> <li>Garage Door Opener</li> <li>Size:</li> <li>Lot</li> </ul>                                                                                                                                                                                                                                                                                                                                                                                                                                                                                                                                                                                                                                                                                                                                                                                                                                                                                                                                                                                                                                                                                                                                                                                                                                                                                                                                                                                                                                                                                                                                                                                                                                                                                                                                                                                                                                                                                                                                                                              | <ul> <li>Digital Programmable Thermostat</li> <li>Parking</li> </ul>                                                                                                                                                                                                                                                                                                                                                                                                                                                                                                                                                                                                                                                                                                                                                                                                                                                                                                                                                                                                                                                                                                                                                                                                                                                                                                                                                                                                                                                                                                                                                                                                                                                                                                                                                                                                                                                                                                                                                                                                                                                           | <ul> <li>1 Three-Quarter Bath</li> <li>Double Sinks</li> <li>Living Areas / Options:</li> <li>Entry Hall/Foyer</li> <li>Dining:</li> <li>Dining in Living Room/Great Room</li> <li>Kitchen:</li> </ul>                                                                                                                                                                                                                                                                                                                                                           | • Exhaust Fan<br>• Great Room                                                                                                                                                   | Great C<br>Dining<br>Kitchen C<br>LOC<br>C = Ce<br>F = Fr | 14'04"×10'10"<br>14'04"×8'00"<br>ation<br>enter<br>ont |
| <ul> <li>Tot Lot</li> <li>Energy/Green Feature</li> <li>Dual Pane Low E Window</li> <li>Garage Door Opener</li> <li>Size:</li> <li>Lot</li> <li>Typical Lot Dimension</li> </ul>                                                                                                                                                                                                                                                                                                                                                                                                                                                                                                                                                                                                                                                                                                                                                                                                                                                                                                                                                                                                                                                                                                                                                                                                                                                                                                                                                                                                                                                                                                                                                                                                                                                                                                                                                                                                                                                                                                                                               | <ul> <li>Digital Programmable Thermostat</li> <li>Parking</li> <li>Lot</li> <li>6,601 Sqft</li> </ul>                                                                                                                                                                                                                                                                                                                                                                                                                                                                                                                                                                                                                                                                                                                                                                                                                                                                                                                                                                                                                                                                                                                                                                                                                                                                                                                                                                                                                                                                                                                                                                                                                                                                                                                                                                                                                                                                                                                                                                                                                          | <ul> <li>1 Three-Quarter Bath</li> <li>Double Sinks</li> <li>Living Areas / Options:</li> <li>Entry Hall/Foyer</li> <li>Dining in Living Room/Great Room</li> <li>Kitchen:</li> <li>Dishwasher</li> <li>Disposal</li> <li>Electric Range/Oven</li> </ul>                                                                                                                                                                                                                                                                                                         | Exhaust Fan     Great Room     Microwave                                                                                                                                        | Great C<br>Dining<br>Kitchen C<br>LOC<br>C = Ce           | 14'04"×10'10"<br>14'04"×8'00"<br>ation<br>enter<br>ont |
| <ul> <li>Tot Lot</li> <li>Energy/Green Feature</li> <li>Dual Pane Low E Window</li> <li>Garage Door Opener</li> <li>Size:</li> <li>Lot</li> <li>Typical Lot Dimension</li> <li>Standard</li> </ul>                                                                                                                                                                                                                                                                                                                                                                                                                                                                                                                                                                                                                                                                                                                                                                                                                                                                                                                                                                                                                                                                                                                                                                                                                                                                                                                                                                                                                                                                                                                                                                                                                                                                                                                                                                                                                                                                                                                             | <ul> <li>Digital Programmable Thermostat</li> <li>Parking</li> <li>Lot</li> <li>6,601 Sqft</li> <li>45.0 x 120.0</li> </ul>                                                                                                                                                                                                                                                                                                                                                                                                                                                                                                                                                                                                                                                                                                                                                                                                                                                                                                                                                                                                                                                                                                                                                                                                                                                                                                                                                                                                                                                                                                                                                                                                                                                                                                                                                                                                                                                                                                                                                                                                    | <ul> <li>1 Three-Quarter Bath</li> <li>Double Sinks</li> <li>Living Areas / Options:</li> <li>Entry Hall/Foyer</li> <li>Dining:</li> <li>Dining in Living Room/Great Room</li> <li>Kitchen:</li> <li>Dishwasher</li> <li>Disposal</li> </ul>                                                                                                                                                                                                                                                                                                                     | <ul> <li>Exhaust Fan</li> <li>Great Room</li> <li>Microwave</li> <li>Pantry</li> </ul>                                                                                          | Great C<br>Dining<br>Kitchen C<br>LOC<br>C = Ce<br>F = Fr | 14'04"×10'10"<br>14'04"×8'00"<br>ation<br>enter<br>ont |
| <ul> <li>Tot Lot</li> <li>Energy/Green Feature</li> <li>Dual Pane Low E Window</li> <li>Garage Door Opener</li> <li>Size:</li> <li>Lot</li> <li>Typical Lot Dimension</li> <li>Standard</li> </ul>                                                                                                                                                                                                                                                                                                                                                                                                                                                                                                                                                                                                                                                                                                                                                                                                                                                                                                                                                                                                                                                                                                                                                                                                                                                                                                                                                                                                                                                                                                                                                                                                                                                                                                                                                                                                                                                                                                                             | <ul> <li>Digital Programmable Thermostat</li> <li>Parking</li> <li>Lot</li> <li>6,601 Sqft</li> <li>45.0 x 120.0</li> <li>5,678 Sqft</li> </ul>                                                                                                                                                                                                                                                                                                                                                                                                                                                                                                                                                                                                                                                                                                                                                                                                                                                                                                                                                                                                                                                                                                                                                                                                                                                                                                                                                                                                                                                                                                                                                                                                                                                                                                                                                                                                                                                                                                                                                                                | <ul> <li>1 Three-Quarter Bath</li> <li>Double Sinks</li> <li>Living Areas / Options:</li> <li>Entry Hall/Foyer</li> <li>Dining in Living Room/Great Room</li> <li>Kitchen:</li> <li>Dishwasher</li> <li>Disposal</li> <li>Electric Range/Oven</li> </ul>                                                                                                                                                                                                                                                                                                         | <ul> <li>Exhaust Fan</li> <li>Great Room</li> <li>Microwave</li> <li>Pantry</li> <li>Island</li> </ul>                                                                          | Great C<br>Dining<br>Kitchen C<br>LOC<br>C = Ce<br>F = Fr | 14'04"×10'10"<br>14'04"×8'00"<br>ation<br>enter<br>ont |
| <ul> <li>Tot Lot</li> <li>Energy/Green Feature</li> <li>Dual Pane Low E Window</li> <li>Garage Door Opener</li> <li>Size:</li> <li>Lot</li> <li>Typical Lot Dimension</li> <li>Standard</li> <li>Minimum Size</li> <li>Maximum Size</li> </ul>                                                                                                                                                                                                                                                                                                                                                                                                                                                                                                                                                                                                                                                                                                                                                                                                                                                                                                                                                                                                                                                                                                                                                                                                                                                                                                                                                                                                                                                                                                                                                                                                                                                                                                                                                                                                                                                                                 | <ul> <li>Digital Programmable Thermostat<br/>Parking</li> <li>Lot</li> <li>6,601 Sqft</li> <li>45.0 x 120.0</li> <li>5,678 Sqft</li> <li>5,252 Sqft</li> </ul>                                                                                                                                                                                                                                                                                                                                                                                                                                                                                                                                                                                                                                                                                                                                                                                                                                                                                                                                                                                                                                                                                                                                                                                                                                                                                                                                                                                                                                                                                                                                                                                                                                                                                                                                                                                                                                                                                                                                                                 | <ul> <li>1 Three-Quarter Bath</li> <li>Double Sinks</li> <li>Living Areas / Options:</li> <li>Entry Hall/Foyer</li> <li>Dining:</li> <li>Dining in Living Room/Great Room</li> <li>Kitchen:</li> <li>Dishwasher</li> <li>Disposal</li> <li>Electric Range/Oven</li> <li>Electric Smooth Cooktop</li> <li>Laundry:</li> <li>Room</li> </ul>                                                                                                                                                                                                                       | <ul> <li>Exhaust Fan</li> <li>Great Room</li> <li>Microwave</li> <li>Pantry</li> <li>Island</li> </ul>                                                                          | Great C<br>Dining<br>Kitchen C<br>LOC<br>C = Ce<br>F = Fr | 14'04"×10'10"<br>14'04"×8'00"<br>ation<br>enter<br>ont |
| <ul> <li>Tot Lot</li> <li>Energy/Green Feature</li> <li>Dual Pane Low E Window</li> <li>Garage Door Opener</li> <li>Size:</li> <li>Lot</li> <li>Typical Lot Dimension</li> <li>Standard</li> <li>Minimum Size</li> <li>Maximum Size</li> </ul>                                                                                                                                                                                                                                                                                                                                                                                                                                                                                                                                                                                                                                                                                                                                                                                                                                                                                                                                                                                                                                                                                                                                                                                                                                                                                                                                                                                                                                                                                                                                                                                                                                                                                                                                                                                                                                                                                 | <ul> <li>Digital Programmable Thermostat<br/>Parking</li> <li>Lot</li> <li>6,601 Sqft</li> <li>45.0 x 120.0</li> <li>5,678 Sqft</li> <li>5,252 Sqft</li> </ul>                                                                                                                                                                                                                                                                                                                                                                                                                                                                                                                                                                                                                                                                                                                                                                                                                                                                                                                                                                                                                                                                                                                                                                                                                                                                                                                                                                                                                                                                                                                                                                                                                                                                                                                                                                                                                                                                                                                                                                 | <ul> <li>1 Three-Quarter Bath</li> <li>Double Sinks</li> <li>Living Areas / Options:</li> <li>Entry Hall/Foyer</li> <li>Dining:</li> <li>Dining in Living Room/Great Room</li> <li>Kitchen:</li> <li>Dishwasher</li> <li>Disposal</li> <li>Electric Range/Oven</li> <li>Electric Smooth Cooktop</li> <li>Laundry:</li> </ul>                                                                                                                                                                                                                                     | <ul> <li>Exhaust Fan</li> <li>Great Room</li> <li>Microwave</li> <li>Pantry</li> <li>Island</li> </ul>                                                                          | Great C<br>Dining<br>Kitchen C<br>LOC<br>C = Ce<br>F = Fr | 14'04"×10'10"<br>14'04"×8'00"<br>ation<br>enter<br>ont |
| <ul> <li>Tot Lot</li> <li>Energy/Green Feature</li> <li>Dual Pane Low E Window</li> <li>Garage Door Opener</li> <li>Size: Lot Typical Lot Dimension Standard Minimum Size Maximum Size Type/View:</li></ul>                                                                                                                                                                                                                                                                                                                                                                                                                                                                                                                                                                                                                                                                                                                                                                                                                                                                                                                                                                                                                                                                                                                                                                                                                                                                                                                                                                                                                                                                                                                                                                                                                                                                                                                                                                                                                                                                                                                    | <ul> <li>Digital Programmable Thermostat</li> <li>Parking</li> <li>Lot</li> <li>6,601 Sqft</li> <li>45.0 x 120.0</li> <li>5,678 Sqft</li> <li>5,252 Sqft</li> <li>8,724 Sqft</li> </ul>                                                                                                                                                                                                                                                                                                                                                                                                                                                                                                                                                                                                                                                                                                                                                                                                                                                                                                                                                                                                                                                                                                                                                                                                                                                                                                                                                                                                                                                                                                                                                                                                                                                                                                                                                                                                                                                                                                                                        | <ul> <li>1 Three-Quarter Bath</li> <li>Double Sinks</li> <li>Living Areas / Options:</li> <li>Entry Hall/Foyer</li> <li>Dining:</li> <li>Dining in Living Room/Great Room</li> <li>Kitchen:</li> <li>Dishwasher</li> <li>Disposal</li> <li>Electric Range/Oven</li> <li>Electric Smooth Cooktop</li> <li>Laundry:</li> <li>Room</li> </ul>                                                                                                                                                                                                                       | <ul> <li>Exhaust Fan</li> <li>Great Room</li> <li>Microwave</li> <li>Pantry</li> <li>Island</li> </ul>                                                                          | Great C<br>Dining<br>Kitchen C<br>LOC<br>C = Ce<br>F = Fr | 14'04"×10'10"<br>14'04"×8'00"<br>ation<br>enter<br>ont |
| <ul> <li>Tot Lot</li> <li>Energy/Green Feature</li> <li>Dual Pane Low E Window</li> <li>Garage Door Opener</li> <li>Size: Lot Typical Lot Dimension Standard Minimum Size Maximum Size Type/View: • Standard </li> </ul>                                                                                                                                                                                                                                                                                                                                                                                                                                                                                                                                                                                                                                                                                                                                                                                                                                                                                                                                                                                                                                                                                                                                                                                                                                                                                                                                                                                                                                                                                                                                                                                                                                                                                                                                                                                                                                                                                                       | <ul> <li>Digital Programmable Thermostat</li> <li>Parking</li> <li>Lot</li> <li>6,601 Sqft</li> <li>45.0 x 120.0</li> <li>5,678 Sqft</li> <li>5,252 Sqft</li> <li>8,724 Sqft</li> <li>N/S Lot</li> </ul>                                                                                                                                                                                                                                                                                                                                                                                                                                                                                                                                                                                                                                                                                                                                                                                                                                                                                                                                                                                                                                                                                                                                                                                                                                                                                                                                                                                                                                                                                                                                                                                                                                                                                                                                                                                                                                                                                                                       | <ul> <li>1 Three-Quarter Bath</li> <li>Double Sinks</li> <li>Living Areas / Options:</li> <li>Entry Hall/Foyer</li> <li>Dining:</li> <li>Dining in Living Room/Great Room</li> <li>Kitchen:</li> <li>Dishwasher</li> <li>Disposal</li> <li>Electric Range/Oven</li> <li>Electric Smooth Cooktop</li> <li>Laundry:</li> <li>Room</li> <li>Fireplace(s):</li> </ul>                                                                                                                                                                                                | <ul> <li>Exhaust Fan</li> <li>Great Room</li> <li>Microwave</li> <li>Pantry</li> <li>Island</li> <li>Granite Tops</li> </ul>                                                    | Great C<br>Dining<br>Kitchen C<br>LOC<br>C = Ce<br>F = Fr | 14'04"×10'10"<br>14'04"×8'00"<br>ation<br>enter<br>ont |
| <ul> <li>Tot Lot</li> <li>Energy/Green Feature</li> <li>Dual Pane Low E Window</li> <li>Garage Door Opener</li> <li>Size: Lot Typical Lot Dimension Standard Minimum Size Maximum Size Type/View:</li></ul>                                                                                                                                                                                                                                                                                                                                                                                                                                                                                                                                                                                                                                                                                                                                                                                                                                                                                                                                                                                                                                                                                                                                                                                                                                                                                                                                                                                                                                                                                                                                                                                                                                                                                                                                                                                                                                                                                                                    | <ul> <li>Digital Programmable Thermostat</li> <li>Parking</li> <li>Lot</li> <li>6,601 Sqft</li> <li>45.0 x 120.0</li> <li>5,678 Sqft</li> <li>5,252 Sqft</li> <li>8,724 Sqft</li> <li>N/S Lot</li> </ul>                                                                                                                                                                                                                                                                                                                                                                                                                                                                                                                                                                                                                                                                                                                                                                                                                                                                                                                                                                                                                                                                                                                                                                                                                                                                                                                                                                                                                                                                                                                                                                                                                                                                                                                                                                                                                                                                                                                       | <ul> <li>1 Three-Quarter Bath</li> <li>Double Sinks</li> <li>Living Areas / Options:</li> <li>Entry Hall/Foyer</li> <li>Dining:</li> <li>Dining in Living Room/Great Room</li> <li>Kitchen:</li> <li>Dishwasher</li> <li>Disposal</li> <li>Electric Range/Oven</li> <li>Electric Smooth Cooktop</li> <li>Laundry:</li> <li>Room</li> <li>Fireplace(s):</li> <li>Not Available</li> </ul>                                                                                                                                                                         | <ul> <li>Exhaust Fan</li> <li>Great Room</li> <li>Microwave</li> <li>Pantry</li> <li>Island</li> <li>Granite Tops</li> </ul>                                                    | Great C<br>Dining<br>Kitchen C<br>LOC<br>C = Ce<br>F = Fr | 14'04"×10'10"<br>14'04"×8'00"<br>ation<br>enter<br>ont |
| <ul> <li>Tot Lot</li> <li>Energy/Green Feature</li> <li>Dual Pane Low E Window</li> <li>Garage Door Opener</li> <li>Size:</li> <li>Lot</li> <li>Typical Lot Dimension</li> <li>Standard</li> <li>Minimum Size</li> <li>Maximum Size</li> <li>Type/View:</li> <li>Standard</li> <li>Maricopa Unif/20</li> </ul>                                                                                                                                                                                                                                                                                                                                                                                                                                                                                                                                                                                                                                                                                                                                                                                                                                                                                                                                                                                                                                                                                                                                                                                                                                                                                                                                                                                                                                                                                                                                                                                                                                                                                                                                                                                                                 | <ul> <li>Digital Programmable Thermostat</li> <li>Parking</li> <li>Lot</li> <li>6,601 Sqft</li> <li>45.0 x 120.0</li> <li>5,678 Sqft</li> <li>5,252 Sqft</li> <li>8,724 Sqft</li> <li>N/S Lot</li> </ul>                                                                                                                                                                                                                                                                                                                                                                                                                                                                                                                                                                                                                                                                                                                                                                                                                                                                                                                                                                                                                                                                                                                                                                                                                                                                                                                                                                                                                                                                                                                                                                                                                                                                                                                                                                                                                                                                                                                       | <ul> <li>1 Three-Quarter Bath</li> <li>Double Sinks</li> <li>Living Areas / Options:</li> <li>Entry Hall/Foyer</li> <li>Dining: <ul> <li>Dining in Living Room/Great Room</li> </ul> </li> <li>Dishwasher</li> <li>Dishwasher</li> <li>Disposal</li> <li>Electric Range/Oven</li> <li>Electric Smooth Cooktop</li> </ul> <li>Laudry: <ul> <li>Room</li> <li>Fireplace(s):</li> <li>Not Available</li> </ul> </li>                                                                                                                                                | <ul> <li>Exhaust Fan</li> <li>Great Room</li> <li>Microwave</li> <li>Pantry</li> <li>Island</li> <li>Granite Tops</li> </ul>                                                    | Great C<br>Dining<br>Kitchen C<br>LOC<br>C = Ce<br>F = Fr | 14'04"×10'10"<br>14'04"×8'00"<br>ation<br>enter<br>ont |
| <ul> <li>Tot Lot</li> <li>Energy/Green Feature</li> <li>Dual Pane Low E Window</li> <li>Garage Door Opener</li> <li>Size: <ul> <li>Lot</li> <li>Typical Lot Dimension</li> <li>Standard</li> <li>Minimum Size</li> <li>Type/View:</li> <li>Standard</li> </ul> </li> <li>Maricopa Unif/20</li> <li>Maricopa Unif/20</li> </ul>                                                                                                                                                                                                                                                                                                                                                                                                                                                                                                                                                                                                                                                                                                                                                                                                                                                                                                                                                                                                                                                                                                                                                                                                                                                                                                                                                                                                                                                                                                                                                                                                                                                                                                                                                                                                 | <ul> <li>Digital Programmable Thermostat</li> <li>Parking</li> <li>Lot</li> <li>6,601 Sqft</li> <li>45.0 x 120.0</li> <li>5,678 Sqft</li> <li>5,252 Sqft</li> <li>8,724 Sqft</li> <li>N/S Lot</li> </ul>                                                                                                                                                                                                                                                                                                                                                                                                                                                                                                                                                                                                                                                                                                                                                                                                                                                                                                                                                                                                                                                                                                                                                                                                                                                                                                                                                                                                                                                                                                                                                                                                                                                                                                                                                                                                                                                                                                                       | <ul> <li>1 Three-Quarter Bath</li> <li>Double Sinks</li> <li>Living Areas / Options: <ul> <li>Entry Hall/Foyer</li> </ul> </li> <li>Dining: <ul> <li>Dining in Living Room/Great Room</li> </ul> </li> <li>Kitchen: <ul> <li>Dishwasher</li> <li>Disposal</li> <li>Electric Range/Oven</li> <li>Electric Smooth Cooktop</li> </ul> </li> <li>Laundry: <ul> <li>Room</li> <li>Fireplace(s):</li> <li>Not Available</li> </ul> </li> <li>Exterior Feat</li> </ul>                                                                                                  | <ul> <li>Exhaust Fan</li> <li>Great Room</li> <li>Microwave</li> <li>Pantry</li> <li>Island</li> <li>Granite Tops</li> </ul>                                                    | Great C<br>Dining<br>Kitchen C<br>LOC<br>C = Ce<br>F = Fr | 14'04"×10'10"<br>14'04"×8'00"<br>ation<br>enter<br>ont |
| <ul> <li>Tot Lot</li> <li>Energy/Green Feature</li> <li>Dual Pane Low E Window</li> <li>Garage Door Opener</li> <li>Size: <ul> <li>Lot</li> <li>Typical Lot Dimension</li> <li>Standard</li> <li>Minimum Size</li> <li>Maximum Size</li> </ul> </li> <li>Type/View: <ul> <li>Standard</li> </ul> </li> <li>Maricopa Unif/20</li> <li>Maricopa Unif/20</li> <li>Santa Cruz Elem/K-5</li> </ul>                                                                                                                                                                                                                                                                                                                                                                                                                                                                                                                                                                                                                                                                                                                                                                                                                                                                                                                                                                                                                                                                                                                                                                                                                                                                                                                                                                                                                                                                                                                                                                                                                                                                                                                                  | <ul> <li>Digital Programmable Thermostat<br/>Parking         <ul> <li>Lot</li> <li>6,601 Sqft</li> <li>45.0 x 120.0</li> <li>5,678 Sqft</li> <li>5,252 Sqft</li> <li>8,724 Sqft</li> <li>N/S Lot</li> <li>Districts</li> </ul> </li> </ul>                                                                                                                                                                                                                                                                                                                                                                                                                                                                                                                                                                                                                                                                                                                                                                                                                                                                                                                                                                                                                                                                                                                                                                                                                                                                                                                                                                                                                                                                                                                                                                                                                                                                                                                                                                                                                                                                                     | <ul> <li>1 Three-Quarter Bath</li> <li>Double Sinks</li> <li>Living Areas / Options: <ul> <li>Entry Hall/Foyer</li> </ul> </li> <li>Dining: <ul> <li>Dining in Living Room/Great Room</li> </ul> </li> <li>Kitchen: <ul> <li>Dishwasher</li> <li>Disposal</li> <li>Electric Range/Oven</li> <li>Electric Smooth Cooktop</li> </ul> </li> <li>Laundry: <ul> <li>Room</li> <li>Fireplace(s):</li> <li>Not Available</li> </ul> </li> <li>Exterior Feat</li> <li>Construction: <ul> <li>2x4 Frame</li> </ul> </li> </ul>                                            | <ul> <li>Exhaust Fan</li> <li>Great Room</li> <li>Microwave</li> <li>Pantry</li> <li>Island</li> <li>Granite Tops</li> </ul>                                                    | Great C<br>Dining<br>Kitchen C<br>LOC<br>C = Ce<br>F = Fr | 14'04"×10'10"<br>14'04"×8'00"<br>ation<br>enter<br>ont |
| <ul> <li>Tot Lot</li> <li>Energy/Green Feature</li> <li>Dual Pane Low E Window</li> <li>Garage Door Opener</li> <li>Size: <ul> <li>Lot</li> <li>Typical Lot Dimension</li> <li>Standard</li> <li>Minimum Size</li> <li>Maximum Size</li> </ul> </li> <li>Type/View: <ul> <li>Standard</li> <li>Maricopa Unif/20</li> <li>Maricopa Unif/20</li> <li>Maricopa Unif/20</li> <li>Santa Cruz Elem/K-5</li> <li>Desert Wind MS/6-8</li> </ul> </li> </ul>                                                                                                                                                                                                                                                                                                                                                                                                                                                                                                                                                                                                                                                                                                                                                                                                                                                                                                                                                                                                                                                                                                                                                                                                                                                                                                                                                                                                                                                                                                                                                                                                                                                                            | <ul> <li>Digital Programmable Thermostat<br/>Parking         <ul> <li>Lot</li> <li>6,601 Sqft</li> <li>45.0 x 120.0</li> <li>5,678 Sqft</li> <li>5,252 Sqft</li> <li>8,724 Sqft</li> <li>N/S Lot</li> <li>Districts</li> </ul> </li> </ul>                                                                                                                                                                                                                                                                                                                                                                                                                                                                                                                                                                                                                                                                                                                                                                                                                                                                                                                                                                                                                                                                                                                                                                                                                                                                                                                                                                                                                                                                                                                                                                                                                                                                                                                                                                                                                                                                                     | <ul> <li>1 Three-Quarter Bath</li> <li>Double Sinks</li> <li>Living Areas / Options: <ul> <li>Entry Hall/Foyer</li> </ul> </li> <li>Dining in Living Room/Great Room</li> <li>Kitchen: <ul> <li>Dishwasher</li> <li>Disposal</li> <li>Electric Range/Oven</li> <li>Electric Smooth Cooktop</li> </ul> </li> <li>Laundry: <ul> <li>Room</li> <li>Fireplace(s):</li> <li>Not Available</li> <li>Exterior Feat</li> </ul> </li> <li>Construction: <ul> <li>2x4 Frame</li> <li>Exterior:</li> </ul> </li> </ul>                                                      | <ul> <li>Exhaust Fan</li> <li>Great Room</li> <li>Microwave</li> <li>Pantry</li> <li>Island</li> <li>Granite Tops</li> </ul> atures <ul> <li>Post Tension Foundation</li> </ul> | Great C<br>Dining<br>Kitchen C<br>LOC<br>C = Ce<br>F = Fr | 14'04"×10'10"<br>14'04"×8'00"<br>ation<br>enter<br>ont |
| <ul> <li>Dual Pane Low E Window</li> <li>Garage Door Opener</li> <li>Size: <ul> <li>Lot</li> <li>Typical Lot Dimension</li> <li>Standard</li> <li>Minimum Size</li> <li>Maximum Size</li> </ul> </li> <li>Type/View: <ul> <li>Standard</li> <li>Maricopa Unif/20</li> <li>Maricopa Unif/20</li> <li>Maricopa Unif/20</li> </ul> </li> <li>Santa Cruz Elem/K-5</li> </ul>                                                                                                                                                                                                                                                                                                                                                                                                                                                                                                                                                                                                                                                                                                                                                                                                                                                                                                                                                                                                                                                                                                                                                                                                                                                                                                                                                                                                                                                                                                                                                                                                                                                                                                                                                       | <ul> <li>Digital Programmable Thermostat<br/>Parking         <ul> <li>Lot</li> <li>6,601 Sqft</li> <li>45.0 x 120.0</li> <li>5,678 Sqft</li> <li>5,252 Sqft</li> <li>8,724 Sqft</li> <li>N/S Lot</li> <li>Districts</li> </ul> </li> </ul>                                                                                                                                                                                                                                                                                                                                                                                                                                                                                                                                                                                                                                                                                                                                                                                                                                                                                                                                                                                                                                                                                                                                                                                                                                                                                                                                                                                                                                                                                                                                                                                                                                                                                                                                                                                                                                                                                     | <ul> <li>1 Three-Quarter Bath</li> <li>Double Sinks</li> <li>Living Areas / Options: <ul> <li>Entry Hall/Foyer</li> </ul> </li> <li>Dining in Living Room/Great Room</li> <li>Kitchen: <ul> <li>Dishwasher</li> <li>Disposal</li> <li>Electric Range/Oven</li> <li>Electric Smooth Cooktop</li> </ul> </li> <li>Laundry: <ul> <li>Room</li> </ul> </li> <li>Fireplace(s): <ul> <li>Not Available</li> <li>Exterior Feat</li> </ul> </li> <li>Construction: <ul> <li>2x4 Frame</li> <li>Exterior: <ul> <li>Stucco</li> </ul> </li> </ul></li></ul>                | <ul> <li>Exhaust Fan</li> <li>Great Room</li> <li>Microwave</li> <li>Pantry</li> <li>Island</li> <li>Granite Tops</li> </ul> atures <ul> <li>Post Tension Foundation</li> </ul> | Great C<br>Dining<br>Kitchen C<br>LOC<br>C = Ce<br>F = Fr | 14'04"×10'10"<br>14'04"×8'00"<br>ation<br>enter<br>ont |
| <ul> <li>Tot Lot</li> <li>Energy/Green Feature</li> <li>Dual Pane Low E Window</li> <li>Garage Door Opener</li> <li>Size: <ul> <li>Lot</li> <li>Typical Lot Dimension</li> <li>Standard</li> <li>Minimum Size</li> <li>Maximum Size</li> </ul> </li> <li>Type/View: <ul> <li>Standard</li> <li>Maricopa Unif/20</li> <li>Maricopa Unif/20</li> <li>Maricopa Unif/20</li> </ul> </li> <li>Santa Cruz Elem/K-5</li> <li>Desert Wind MS/6-8</li> </ul>                                                                                                                                                                                                                                                                                                                                                                                                                                                                                                                                                                                                                                                                                                                                                                                                                                                                                                                                                                                                                                                                                                                                                                                                                                                                                                                                                                                                                                                                                                                                                                                                                                                                            | <ul> <li>Digital Programmable Thermostat<br/>Parking         <ul> <li>Lot</li> <li>6,601 Sqft</li> <li>45.0 x 120.0</li> <li>5,678 Sqft</li> <li>5,252 Sqft</li> <li>8,724 Sqft</li> <li>N/S Lot</li> <li>Districts</li> </ul> </li> </ul>                                                                                                                                                                                                                                                                                                                                                                                                                                                                                                                                                                                                                                                                                                                                                                                                                                                                                                                                                                                                                                                                                                                                                                                                                                                                                                                                                                                                                                                                                                                                                                                                                                                                                                                                                                                                                                                                                     | <ul> <li>1 Three-Quarter Bath</li> <li>Double Sinks</li> <li>Living Areas / Options: <ul> <li>Entry Hall/Foyer</li> </ul> </li> <li>Dining in Living Room/Great Room</li> <li>Kitchen: <ul> <li>Dishwasher</li> <li>Disposal</li> <li>Electric Range/Oven</li> <li>Electric Smooth Cooktop</li> </ul> </li> <li>Laundry: <ul> <li>Room</li> </ul> </li> <li>Fireplace(s): <ul> <li>Not Available</li> <li>Exterior Feat</li> </ul> </li> <li>Construction: <ul> <li>2x4 Frame</li> <li>Exterior: <ul> <li>Stucco</li> <li>Roof:</li> </ul> </li> </ul></li></ul> | <ul> <li>Exhaust Fan</li> <li>Great Room</li> <li>Microwave</li> <li>Pantry</li> <li>Island</li> <li>Granite Tops</li> </ul> atures <ul> <li>Post Tension Foundation</li> </ul> | Great C<br>Dining<br>Kitchen C<br>LOC<br>C = Ce<br>F = Fr | 14'04"×10'10"<br>14'04"×8'00"<br>ation<br>enter<br>ont |