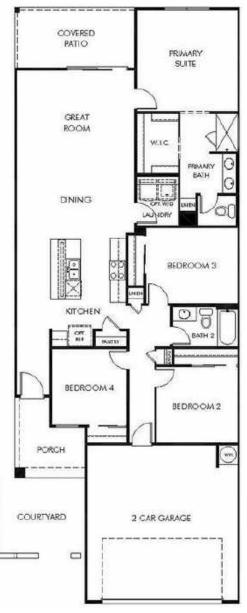

#### Report provided by Ultimate Information Systems on 02-29-2024 07:42 PM

|                                                                                                                                                                                                                                                                                                                                                                                                                                                                                                                                                                                                                                                                                                                                                                                                                                                                                                                                                                                                                                                                                                                                                                                                                                                                                                                                                                                                                                                                                                                                                                                                                                                                                                                                                                                                                                                                                                                                                                                                                                                                                                                                | <b>ID:</b> 1630                                                                                                                                                                                                                                                                                                                                                                                                                                                                                                                                                                                                                                                                                                                                                                                                                                                                                                                                                                                                                                                                                                                                                                                                                                                                                                                                                                                                                                                                                                                                                                                                                                                                                                                                                                                                                                                                                                                                                                                                                                                                                                                | 0687953 Single Family Detached                                                                                                                                                                                                                                                                                                                                                                                                                                                                                                                                   | Spec                                                                                                                                                                            | :                                                         | \$299,990                                              |
|--------------------------------------------------------------------------------------------------------------------------------------------------------------------------------------------------------------------------------------------------------------------------------------------------------------------------------------------------------------------------------------------------------------------------------------------------------------------------------------------------------------------------------------------------------------------------------------------------------------------------------------------------------------------------------------------------------------------------------------------------------------------------------------------------------------------------------------------------------------------------------------------------------------------------------------------------------------------------------------------------------------------------------------------------------------------------------------------------------------------------------------------------------------------------------------------------------------------------------------------------------------------------------------------------------------------------------------------------------------------------------------------------------------------------------------------------------------------------------------------------------------------------------------------------------------------------------------------------------------------------------------------------------------------------------------------------------------------------------------------------------------------------------------------------------------------------------------------------------------------------------------------------------------------------------------------------------------------------------------------------------------------------------------------------------------------------------------------------------------------------------|--------------------------------------------------------------------------------------------------------------------------------------------------------------------------------------------------------------------------------------------------------------------------------------------------------------------------------------------------------------------------------------------------------------------------------------------------------------------------------------------------------------------------------------------------------------------------------------------------------------------------------------------------------------------------------------------------------------------------------------------------------------------------------------------------------------------------------------------------------------------------------------------------------------------------------------------------------------------------------------------------------------------------------------------------------------------------------------------------------------------------------------------------------------------------------------------------------------------------------------------------------------------------------------------------------------------------------------------------------------------------------------------------------------------------------------------------------------------------------------------------------------------------------------------------------------------------------------------------------------------------------------------------------------------------------------------------------------------------------------------------------------------------------------------------------------------------------------------------------------------------------------------------------------------------------------------------------------------------------------------------------------------------------------------------------------------------------------------------------------------------------|------------------------------------------------------------------------------------------------------------------------------------------------------------------------------------------------------------------------------------------------------------------------------------------------------------------------------------------------------------------------------------------------------------------------------------------------------------------------------------------------------------------------------------------------------------------|---------------------------------------------------------------------------------------------------------------------------------------------------------------------------------|-----------------------------------------------------------|--------------------------------------------------------|
|                                                                                                                                                                                                                                                                                                                                                                                                                                                                                                                                                                                                                                                                                                                                                                                                                                                                                                                                                                                                                                                                                                                                                                                                                                                                                                                                                                                                                                                                                                                                                                                                                                                                                                                                                                                                                                                                                                                                                                                                                                                                                                                                |                                                                                                                                                                                                                                                                                                                                                                                                                                                                                                                                                                                                                                                                                                                                                                                                                                                                                                                                                                                                                                                                                                                                                                                                                                                                                                                                                                                                                                                                                                                                                                                                                                                                                                                                                                                                                                                                                                                                                                                                                                                                                                                                |                                                                                                                                                                                                                                                                                                                                                                                                                                                                                                                                                                  | Levels                                                                                                                                                                          | 1                                                         |                                                        |
|                                                                                                                                                                                                                                                                                                                                                                                                                                                                                                                                                                                                                                                                                                                                                                                                                                                                                                                                                                                                                                                                                                                                                                                                                                                                                                                                                                                                                                                                                                                                                                                                                                                                                                                                                                                                                                                                                                                                                                                                                                                                                                                                |                                                                                                                                                                                                                                                                                                                                                                                                                                                                                                                                                                                                                                                                                                                                                                                                                                                                                                                                                                                                                                                                                                                                                                                                                                                                                                                                                                                                                                                                                                                                                                                                                                                                                                                                                                                                                                                                                                                                                                                                                                                                                                                                | David Van Assche                                                                                                                                                                                                                                                                                                                                                                                                                                                                                                                                                 | Bedrooms                                                                                                                                                                        | 3                                                         |                                                        |
| - est                                                                                                                                                                                                                                                                                                                                                                                                                                                                                                                                                                                                                                                                                                                                                                                                                                                                                                                                                                                                                                                                                                                                                                                                                                                                                                                                                                                                                                                                                                                                                                                                                                                                                                                                                                                                                                                                                                                                                                                                                                                                                                                          |                                                                                                                                                                                                                                                                                                                                                                                                                                                                                                                                                                                                                                                                                                                                                                                                                                                                                                                                                                                                                                                                                                                                                                                                                                                                                                                                                                                                                                                                                                                                                                                                                                                                                                                                                                                                                                                                                                                                                                                                                                                                                                                                | My Home Group Real Estate                                                                                                                                                                                                                                                                                                                                                                                                                                                                                                                                        | Baths                                                                                                                                                                           | 1 3/4                                                     | 1                                                      |
|                                                                                                                                                                                                                                                                                                                                                                                                                                                                                                                                                                                                                                                                                                                                                                                                                                                                                                                                                                                                                                                                                                                                                                                                                                                                                                                                                                                                                                                                                                                                                                                                                                                                                                                                                                                                                                                                                                                                                                                                                                                                                                                                |                                                                                                                                                                                                                                                                                                                                                                                                                                                                                                                                                                                                                                                                                                                                                                                                                                                                                                                                                                                                                                                                                                                                                                                                                                                                                                                                                                                                                                                                                                                                                                                                                                                                                                                                                                                                                                                                                                                                                                                                                                                                                                                                | 480-470-1707 480-470-1707                                                                                                                                                                                                                                                                                                                                                                                                                                                                                                                                        | Parking                                                                                                                                                                         | 2G                                                        | -                                                      |
|                                                                                                                                                                                                                                                                                                                                                                                                                                                                                                                                                                                                                                                                                                                                                                                                                                                                                                                                                                                                                                                                                                                                                                                                                                                                                                                                                                                                                                                                                                                                                                                                                                                                                                                                                                                                                                                                                                                                                                                                                                                                                                                                |                                                                                                                                                                                                                                                                                                                                                                                                                                                                                                                                                                                                                                                                                                                                                                                                                                                                                                                                                                                                                                                                                                                                                                                                                                                                                                                                                                                                                                                                                                                                                                                                                                                                                                                                                                                                                                                                                                                                                                                                                                                                                                                                | Website www.PhoenixAreaHome.com                                                                                                                                                                                                                                                                                                                                                                                                                                                                                                                                  | Sqft                                                                                                                                                                            | 1,53                                                      | 6                                                      |
|                                                                                                                                                                                                                                                                                                                                                                                                                                                                                                                                                                                                                                                                                                                                                                                                                                                                                                                                                                                                                                                                                                                                                                                                                                                                                                                                                                                                                                                                                                                                                                                                                                                                                                                                                                                                                                                                                                                                                                                                                                                                                                                                |                                                                                                                                                                                                                                                                                                                                                                                                                                                                                                                                                                                                                                                                                                                                                                                                                                                                                                                                                                                                                                                                                                                                                                                                                                                                                                                                                                                                                                                                                                                                                                                                                                                                                                                                                                                                                                                                                                                                                                                                                                                                                                                                | David@PhoenixAreaHome.com                                                                                                                                                                                                                                                                                                                                                                                                                                                                                                                                        | Lot Included                                                                                                                                                                    | Y                                                         |                                                        |
| REAL PROPERTY OF THE PARTY OF T |                                                                                                                                                                                                                                                                                                                                                                                                                                                                                                                                                                                                                                                                                                                                                                                                                                                                                                                                                                                                                                                                                                                                                                                                                                                                                                                                                                                                                                                                                                                                                                                                                                                                                                                                                                                                                                                                                                                                                                                                                                                                                                                                |                                                                                                                                                                                                                                                                                                                                                                                                                                                                                                                                                                  | Lot Premium                                                                                                                                                                     |                                                           | ded, if any                                            |
|                                                                                                                                                                                                                                                                                                                                                                                                                                                                                                                                                                                                                                                                                                                                                                                                                                                                                                                                                                                                                                                                                                                                                                                                                                                                                                                                                                                                                                                                                                                                                                                                                                                                                                                                                                                                                                                                                                                                                                                                                                                                                                                                |                                                                                                                                                                                                                                                                                                                                                                                                                                                                                                                                                                                                                                                                                                                                                                                                                                                                                                                                                                                                                                                                                                                                                                                                                                                                                                                                                                                                                                                                                                                                                                                                                                                                                                                                                                                                                                                                                                                                                                                                                                                                                                                                |                                                                                                                                                                                                                                                                                                                                                                                                                                                                                                                                                                  | Sub Plan Price Ra<br>Sub Plan Sqft Rar                                                                                                                                          |                                                           | \$440,990<br>8 - 2,434                                 |
| California ( 199                                                                                                                                                                                                                                                                                                                                                                                                                                                                                                                                                                                                                                                                                                                                                                                                                                                                                                                                                                                                                                                                                                                                                                                                                                                                                                                                                                                                                                                                                                                                                                                                                                                                                                                                                                                                                                                                                                                                                                                                                                                                                                               | and the second se                                                                                                                                                                                                                                                                                                                                                                                                                                                                                                                                                                                                                                                                                                                                                                                                                                                                                                                                                                                                                                                                                                                                                                                                                                                                                                                                                                                                                            |                                                                                                                                                                                                                                                                                                                                                                                                                                                                                                                                                                  | Last Updated                                                                                                                                                                    | -                                                         | : 02/26/2024                                           |
| TTA DATA                                                                                                                                                                                                                                                                                                                                                                                                                                                                                                                                                                                                                                                                                                                                                                                                                                                                                                                                                                                                                                                                                                                                                                                                                                                                                                                                                                                                                                                                                                                                                                                                                                                                                                                                                                                                                                                                                                                                                                                                                                                                                                                       | and the second s |                                                                                                                                                                                                                                                                                                                                                                                                                                                                                                                                                                  | Association Fee                                                                                                                                                                 | 91.00 Paic                                                |                                                        |
|                                                                                                                                                                                                                                                                                                                                                                                                                                                                                                                                                                                                                                                                                                                                                                                                                                                                                                                                                                                                                                                                                                                                                                                                                                                                                                                                                                                                                                                                                                                                                                                                                                                                                                                                                                                                                                                                                                                                                                                                                                                                                                                                | the second                                                                                                                                                                                                                                                                                                                                                                                                                                                                                                                                                                                                                                                                                                                                                                                                                                                                                                                                                                                                                                                                                                                                                                                                                                                                                                                                                                                                                                                                                                                                                                                                                                                                                                                                                                                                                                                                                                                                                                                                                                                                                                                     |                                                                                                                                                                                                                                                                                                                                                                                                                                                                                                                                                                  | Association Fee                                                                                                                                                                 | Paic                                                      | ,                                                      |
| Maricopa, AZ 85138                                                                                                                                                                                                                                                                                                                                                                                                                                                                                                                                                                                                                                                                                                                                                                                                                                                                                                                                                                                                                                                                                                                                                                                                                                                                                                                                                                                                                                                                                                                                                                                                                                                                                                                                                                                                                                                                                                                                                                                                                                                                                                             |                                                                                                                                                                                                                                                                                                                                                                                                                                                                                                                                                                                                                                                                                                                                                                                                                                                                                                                                                                                                                                                                                                                                                                                                                                                                                                                                                                                                                                                                                                                                                                                                                                                                                                                                                                                                                                                                                                                                                                                                                                                                                                                                |                                                                                                                                                                                                                                                                                                                                                                                                                                                                                                                                                                  |                                                                                                                                                                                 |                                                           |                                                        |
| Included • Covered Pat                                                                                                                                                                                                                                                                                                                                                                                                                                                                                                                                                                                                                                                                                                                                                                                                                                                                                                                                                                                                                                                                                                                                                                                                                                                                                                                                                                                                                                                                                                                                                                                                                                                                                                                                                                                                                                                                                                                                                                                                                                                                                                         | io• Front Landscaping                                                                                                                                                                                                                                                                                                                                                                                                                                                                                                                                                                                                                                                                                                                                                                                                                                                                                                                                                                                                                                                                                                                                                                                                                                                                                                                                                                                                                                                                                                                                                                                                                                                                                                                                                                                                                                                                                                                                                                                                                                                                                                          |                                                                                                                                                                                                                                                                                                                                                                                                                                                                                                                                                                  |                                                                                                                                                                                 |                                                           | ncy 02/27/2024                                         |
| Choice of                                                                                                                                                                                                                                                                                                                                                                                                                                                                                                                                                                                                                                                                                                                                                                                                                                                                                                                                                                                                                                                                                                                                                                                                                                                                                                                                                                                                                                                                                                                                                                                                                                                                                                                                                                                                                                                                                                                                                                                                                                                                                                                      |                                                                                                                                                                                                                                                                                                                                                                                                                                                                                                                                                                                                                                                                                                                                                                                                                                                                                                                                                                                                                                                                                                                                                                                                                                                                                                                                                                                                                                                                                                                                                                                                                                                                                                                                                                                                                                                                                                                                                                                                                                                                                                                                |                                                                                                                                                                                                                                                                                                                                                                                                                                                                                                                                                                  |                                                                                                                                                                                 | Possession                                                | Move-In<br>Ready                                       |
| Spec The kitchen in<br>Remarks watering syste                                                                                                                                                                                                                                                                                                                                                                                                                                                                                                                                                                                                                                                                                                                                                                                                                                                                                                                                                                                                                                                                                                                                                                                                                                                                                                                                                                                                                                                                                                                                                                                                                                                                                                                                                                                                                                                                                                                                                                                                                                                                                  | cludes an electric range/oven and grani<br>em.                                                                                                                                                                                                                                                                                                                                                                                                                                                                                                                                                                                                                                                                                                                                                                                                                                                                                                                                                                                                                                                                                                                                                                                                                                                                                                                                                                                                                                                                                                                                                                                                                                                                                                                                                                                                                                                                                                                                                                                                                                                                                 | te countertops. Low-maintenance fror                                                                                                                                                                                                                                                                                                                                                                                                                                                                                                                             | nt yard landscaping with a                                                                                                                                                      | Leaseback<br>Lock Box                                     | Ready                                                  |
| Subo                                                                                                                                                                                                                                                                                                                                                                                                                                                                                                                                                                                                                                                                                                                                                                                                                                                                                                                                                                                                                                                                                                                                                                                                                                                                                                                                                                                                                                                                                                                                                                                                                                                                                                                                                                                                                                                                                                                                                                                                                                                                                                                           | division Features                                                                                                                                                                                                                                                                                                                                                                                                                                                                                                                                                                                                                                                                                                                                                                                                                                                                                                                                                                                                                                                                                                                                                                                                                                                                                                                                                                                                                                                                                                                                                                                                                                                                                                                                                                                                                                                                                                                                                                                                                                                                                                              | Interior Fea                                                                                                                                                                                                                                                                                                                                                                                                                                                                                                                                                     | atures                                                                                                                                                                          | Room / Lo                                                 | cation / Sizes                                         |
| General:                                                                                                                                                                                                                                                                                                                                                                                                                                                                                                                                                                                                                                                                                                                                                                                                                                                                                                                                                                                                                                                                                                                                                                                                                                                                                                                                                                                                                                                                                                                                                                                                                                                                                                                                                                                                                                                                                                                                                                                                                                                                                                                       |                                                                                                                                                                                                                                                                                                                                                                                                                                                                                                                                                                                                                                                                                                                                                                                                                                                                                                                                                                                                                                                                                                                                                                                                                                                                                                                                                                                                                                                                                                                                                                                                                                                                                                                                                                                                                                                                                                                                                                                                                                                                                                                                | Master Bedroom Amenities:                                                                                                                                                                                                                                                                                                                                                                                                                                                                                                                                        |                                                                                                                                                                                 | Master R                                                  | 14'07"x15'06"                                          |
| <ul> <li>Association Fee</li> </ul>                                                                                                                                                                                                                                                                                                                                                                                                                                                                                                                                                                                                                                                                                                                                                                                                                                                                                                                                                                                                                                                                                                                                                                                                                                                                                                                                                                                                                                                                                                                                                                                                                                                                                                                                                                                                                                                                                                                                                                                                                                                                                            | <ul> <li>Master Plan/Planned Community</li> </ul>                                                                                                                                                                                                                                                                                                                                                                                                                                                                                                                                                                                                                                                                                                                                                                                                                                                                                                                                                                                                                                                                                                                                                                                                                                                                                                                                                                                                                                                                                                                                                                                                                                                                                                                                                                                                                                                                                                                                                                                                                                                                              | <ul> <li>Walk-In Closet</li> </ul>                                                                                                                                                                                                                                                                                                                                                                                                                                                                                                                               |                                                                                                                                                                                 | 2 Bed                                                     | 12'03"x10'00"                                          |
|                                                                                                                                                                                                                                                                                                                                                                                                                                                                                                                                                                                                                                                                                                                                                                                                                                                                                                                                                                                                                                                                                                                                                                                                                                                                                                                                                                                                                                                                                                                                                                                                                                                                                                                                                                                                                                                                                                                                                                                                                                                                                                                                |                                                                                                                                                                                                                                                                                                                                                                                                                                                                                                                                                                                                                                                                                                                                                                                                                                                                                                                                                                                                                                                                                                                                                                                                                                                                                                                                                                                                                                                                                                                                                                                                                                                                                                                                                                                                                                                                                                                                                                                                                                                                                                                                |                                                                                                                                                                                                                                                                                                                                                                                                                                                                                                                                                                  |                                                                                                                                                                                 |                                                           |                                                        |
| Outdoor:                                                                                                                                                                                                                                                                                                                                                                                                                                                                                                                                                                                                                                                                                                                                                                                                                                                                                                                                                                                                                                                                                                                                                                                                                                                                                                                                                                                                                                                                                                                                                                                                                                                                                                                                                                                                                                                                                                                                                                                                                                                                                                                       |                                                                                                                                                                                                                                                                                                                                                                                                                                                                                                                                                                                                                                                                                                                                                                                                                                                                                                                                                                                                                                                                                                                                                                                                                                                                                                                                                                                                                                                                                                                                                                                                                                                                                                                                                                                                                                                                                                                                                                                                                                                                                                                                | Master Bath Amenities:                                                                                                                                                                                                                                                                                                                                                                                                                                                                                                                                           |                                                                                                                                                                                 | 3 Bed                                                     | 10'11"x10'00"                                          |
|                                                                                                                                                                                                                                                                                                                                                                                                                                                                                                                                                                                                                                                                                                                                                                                                                                                                                                                                                                                                                                                                                                                                                                                                                                                                                                                                                                                                                                                                                                                                                                                                                                                                                                                                                                                                                                                                                                                                                                                                                                                                                                                                |                                                                                                                                                                                                                                                                                                                                                                                                                                                                                                                                                                                                                                                                                                                                                                                                                                                                                                                                                                                                                                                                                                                                                                                                                                                                                                                                                                                                                                                                                                                                                                                                                                                                                                                                                                                                                                                                                                                                                                                                                                                                                                                                | <ul><li>Master Bath Amenities:</li><li>1 Three-Quarter Bath</li></ul>                                                                                                                                                                                                                                                                                                                                                                                                                                                                                            | • Enclosed Water Closet                                                                                                                                                         |                                                           | 10'11"x10'00"<br>14'04"x10'10"                         |
|                                                                                                                                                                                                                                                                                                                                                                                                                                                                                                                                                                                                                                                                                                                                                                                                                                                                                                                                                                                                                                                                                                                                                                                                                                                                                                                                                                                                                                                                                                                                                                                                                                                                                                                                                                                                                                                                                                                                                                                                                                                                                                                                | es:                                                                                                                                                                                                                                                                                                                                                                                                                                                                                                                                                                                                                                                                                                                                                                                                                                                                                                                                                                                                                                                                                                                                                                                                                                                                                                                                                                                                                                                                                                                                                                                                                                                                                                                                                                                                                                                                                                                                                                                                                                                                                                                            |                                                                                                                                                                                                                                                                                                                                                                                                                                                                                                                                                                  | <ul><li>Enclosed Water Closet</li><li>Exhaust Fan</li></ul>                                                                                                                     | Great C                                                   | 14'04"x10'10"                                          |
| • Tot Lot<br>Energy/Green Feature                                                                                                                                                                                                                                                                                                                                                                                                                                                                                                                                                                                                                                                                                                                                                                                                                                                                                                                                                                                                                                                                                                                                                                                                                                                                                                                                                                                                                                                                                                                                                                                                                                                                                                                                                                                                                                                                                                                                                                                                                                                                                              | es:<br>w • Digital Programmable Thermostat                                                                                                                                                                                                                                                                                                                                                                                                                                                                                                                                                                                                                                                                                                                                                                                                                                                                                                                                                                                                                                                                                                                                                                                                                                                                                                                                                                                                                                                                                                                                                                                                                                                                                                                                                                                                                                                                                                                                                                                                                                                                                     | • 1 Three-Quarter Bath                                                                                                                                                                                                                                                                                                                                                                                                                                                                                                                                           |                                                                                                                                                                                 | Great C<br>Dining                                         |                                                        |
| • Tot Lot<br>Energy/Green Feature                                                                                                                                                                                                                                                                                                                                                                                                                                                                                                                                                                                                                                                                                                                                                                                                                                                                                                                                                                                                                                                                                                                                                                                                                                                                                                                                                                                                                                                                                                                                                                                                                                                                                                                                                                                                                                                                                                                                                                                                                                                                                              |                                                                                                                                                                                                                                                                                                                                                                                                                                                                                                                                                                                                                                                                                                                                                                                                                                                                                                                                                                                                                                                                                                                                                                                                                                                                                                                                                                                                                                                                                                                                                                                                                                                                                                                                                                                                                                                                                                                                                                                                                                                                                                                                | <ul><li>1 Three-Quarter Bath</li><li>Double Sinks</li></ul>                                                                                                                                                                                                                                                                                                                                                                                                                                                                                                      |                                                                                                                                                                                 | Great C                                                   | 14'04"x10'10"                                          |
| • Tot Lot<br>Energy/Green Feature                                                                                                                                                                                                                                                                                                                                                                                                                                                                                                                                                                                                                                                                                                                                                                                                                                                                                                                                                                                                                                                                                                                                                                                                                                                                                                                                                                                                                                                                                                                                                                                                                                                                                                                                                                                                                                                                                                                                                                                                                                                                                              | • Digital Programmable Thermostat                                                                                                                                                                                                                                                                                                                                                                                                                                                                                                                                                                                                                                                                                                                                                                                                                                                                                                                                                                                                                                                                                                                                                                                                                                                                                                                                                                                                                                                                                                                                                                                                                                                                                                                                                                                                                                                                                                                                                                                                                                                                                              | <ul> <li>1 Three-Quarter Bath</li> <li>Double Sinks</li> <li>Living Areas / Options:</li> </ul>                                                                                                                                                                                                                                                                                                                                                                                                                                                                  | • Exhaust Fan                                                                                                                                                                   | Great C<br>Dining                                         | 14'04"x10'10"                                          |
| Tot Lot     Energy/Green Feature     Dual Pane Low E Window                                                                                                                                                                                                                                                                                                                                                                                                                                                                                                                                                                                                                                                                                                                                                                                                                                                                                                                                                                                                                                                                                                                                                                                                                                                                                                                                                                                                                                                                                                                                                                                                                                                                                                                                                                                                                                                                                                                                                                                                                                                                    | • Digital Programmable Thermostat                                                                                                                                                                                                                                                                                                                                                                                                                                                                                                                                                                                                                                                                                                                                                                                                                                                                                                                                                                                                                                                                                                                                                                                                                                                                                                                                                                                                                                                                                                                                                                                                                                                                                                                                                                                                                                                                                                                                                                                                                                                                                              | <ul> <li>1 Three-Quarter Bath</li> <li>Double Sinks</li> <li>Living Areas / Options:</li> <li>Entry Hall/Foyer</li> </ul>                                                                                                                                                                                                                                                                                                                                                                                                                                        | <ul><li>Exhaust Fan</li><li>Great Room</li></ul>                                                                                                                                | Great C<br>Dining<br>Kitchen C                            | 14'04"x10'10"<br>14'04"x8'00"                          |
| <ul> <li>Tot Lot</li> <li>Energy/Green Feature</li> <li>Dual Pane Low E Window</li> <li>Garage Door Opener</li> </ul>                                                                                                                                                                                                                                                                                                                                                                                                                                                                                                                                                                                                                                                                                                                                                                                                                                                                                                                                                                                                                                                                                                                                                                                                                                                                                                                                                                                                                                                                                                                                                                                                                                                                                                                                                                                                                                                                                                                                                                                                          | <ul> <li>Digital Programmable Thermostat</li> <li>Parking</li> </ul>                                                                                                                                                                                                                                                                                                                                                                                                                                                                                                                                                                                                                                                                                                                                                                                                                                                                                                                                                                                                                                                                                                                                                                                                                                                                                                                                                                                                                                                                                                                                                                                                                                                                                                                                                                                                                                                                                                                                                                                                                                                           | <ul> <li>1 Three-Quarter Bath</li> <li>Double Sinks</li> <li>Living Areas / Options:</li> <li>Entry Hall/Foyer</li> <li>Dining:</li> </ul>                                                                                                                                                                                                                                                                                                                                                                                                                       | <ul><li>Exhaust Fan</li><li>Great Room</li></ul>                                                                                                                                | Great C<br>Dining<br>Kitchen C                            | 14'04"x10'10"<br>14'04"x8'00"<br>ation                 |
| Tot Lot Energy/Green Feature Dual Pane Low E Windor Garage Door Opener Size:                                                                                                                                                                                                                                                                                                                                                                                                                                                                                                                                                                                                                                                                                                                                                                                                                                                                                                                                                                                                                                                                                                                                                                                                                                                                                                                                                                                                                                                                                                                                                                                                                                                                                                                                                                                                                                                                                                                                                                                                                                                   | <ul> <li>Digital Programmable Thermostat</li> <li>Parking</li> <li>Lot</li> </ul>                                                                                                                                                                                                                                                                                                                                                                                                                                                                                                                                                                                                                                                                                                                                                                                                                                                                                                                                                                                                                                                                                                                                                                                                                                                                                                                                                                                                                                                                                                                                                                                                                                                                                                                                                                                                                                                                                                                                                                                                                                              | <ul> <li>1 Three-Quarter Bath</li> <li>Double Sinks</li> <li>Living Areas / Options:</li> <li>Entry Hall/Foyer</li> <li>Dining:</li> <li>Dining in Living Room/Great Room</li> </ul>                                                                                                                                                                                                                                                                                                                                                                             | <ul><li>Exhaust Fan</li><li>Great Room</li></ul>                                                                                                                                | Great C<br>Dining<br>Kitchen C<br>LOC<br>C = Ce           | 14'04"×10'10"<br>14'04"×8'00"<br>ation                 |
| <ul> <li>Tot Lot</li> <li>Energy/Green Feature</li> <li>Dual Pane Low E Window</li> <li>Garage Door Opener</li> <li>Size:</li> <li>Lot</li> </ul>                                                                                                                                                                                                                                                                                                                                                                                                                                                                                                                                                                                                                                                                                                                                                                                                                                                                                                                                                                                                                                                                                                                                                                                                                                                                                                                                                                                                                                                                                                                                                                                                                                                                                                                                                                                                                                                                                                                                                                              | <ul> <li>Digital Programmable Thermostat</li> <li>Parking</li> </ul>                                                                                                                                                                                                                                                                                                                                                                                                                                                                                                                                                                                                                                                                                                                                                                                                                                                                                                                                                                                                                                                                                                                                                                                                                                                                                                                                                                                                                                                                                                                                                                                                                                                                                                                                                                                                                                                                                                                                                                                                                                                           | <ul> <li>1 Three-Quarter Bath</li> <li>Double Sinks</li> <li>Living Areas / Options:</li> <li>Entry Hall/Foyer</li> <li>Dining:</li> <li>Dining in Living Room/Great Room</li> <li>Kitchen:</li> </ul>                                                                                                                                                                                                                                                                                                                                                           | • Exhaust Fan<br>• Great Room                                                                                                                                                   | Great C<br>Dining<br>Kitchen C<br>LOC<br>C = Ce<br>F = Fr | 14'04"×10'10"<br>14'04"×8'00"<br>ation<br>enter<br>ont |
| <ul> <li>Tot Lot</li> <li>Energy/Green Feature</li> <li>Dual Pane Low E Window</li> <li>Garage Door Opener</li> <li>Size:</li> <li>Lot</li> <li>Typical Lot Dimension</li> </ul>                                                                                                                                                                                                                                                                                                                                                                                                                                                                                                                                                                                                                                                                                                                                                                                                                                                                                                                                                                                                                                                                                                                                                                                                                                                                                                                                                                                                                                                                                                                                                                                                                                                                                                                                                                                                                                                                                                                                               | <ul> <li>Digital Programmable Thermostat</li> <li>Parking</li> <li>Lot</li> <li>6,601 Sqft</li> </ul>                                                                                                                                                                                                                                                                                                                                                                                                                                                                                                                                                                                                                                                                                                                                                                                                                                                                                                                                                                                                                                                                                                                                                                                                                                                                                                                                                                                                                                                                                                                                                                                                                                                                                                                                                                                                                                                                                                                                                                                                                          | <ul> <li>1 Three-Quarter Bath</li> <li>Double Sinks</li> <li>Living Areas / Options:</li> <li>Entry Hall/Foyer</li> <li>Dining in Living Room/Great Room</li> <li>Kitchen:</li> <li>Dishwasher</li> <li>Disposal</li> <li>Electric Range/Oven</li> </ul>                                                                                                                                                                                                                                                                                                         | Exhaust Fan     Great Room     Microwave                                                                                                                                        | Great C<br>Dining<br>Kitchen C<br>LOC<br>C = Ce           | 14'04"×10'10"<br>14'04"×8'00"<br>ation<br>enter<br>ont |
| <ul> <li>Tot Lot</li> <li>Energy/Green Feature</li> <li>Dual Pane Low E Window</li> <li>Garage Door Opener</li> <li>Size:</li> <li>Lot</li> <li>Typical Lot Dimension</li> <li>Standard</li> </ul>                                                                                                                                                                                                                                                                                                                                                                                                                                                                                                                                                                                                                                                                                                                                                                                                                                                                                                                                                                                                                                                                                                                                                                                                                                                                                                                                                                                                                                                                                                                                                                                                                                                                                                                                                                                                                                                                                                                             | <ul> <li>Digital Programmable Thermostat</li> <li>Parking</li> <li>Lot</li> <li>6,601 Sqft</li> <li>45.0 x 120.0</li> </ul>                                                                                                                                                                                                                                                                                                                                                                                                                                                                                                                                                                                                                                                                                                                                                                                                                                                                                                                                                                                                                                                                                                                                                                                                                                                                                                                                                                                                                                                                                                                                                                                                                                                                                                                                                                                                                                                                                                                                                                                                    | <ul> <li>1 Three-Quarter Bath</li> <li>Double Sinks</li> <li>Living Areas / Options:</li> <li>Entry Hall/Foyer</li> <li>Dining:</li> <li>Dining in Living Room/Great Room</li> <li>Kitchen:</li> <li>Dishwasher</li> <li>Disposal</li> </ul>                                                                                                                                                                                                                                                                                                                     | <ul> <li>Exhaust Fan</li> <li>Great Room</li> <li>Microwave</li> <li>Pantry</li> </ul>                                                                                          | Great C<br>Dining<br>Kitchen C<br>LOC<br>C = Ce<br>F = Fr | 14'04"×10'10"<br>14'04"×8'00"<br>ation<br>enter<br>ont |
| <ul> <li>Tot Lot</li> <li>Energy/Green Feature</li> <li>Dual Pane Low E Window</li> <li>Garage Door Opener</li> <li>Size:</li> <li>Lot</li> <li>Typical Lot Dimension</li> <li>Standard</li> </ul>                                                                                                                                                                                                                                                                                                                                                                                                                                                                                                                                                                                                                                                                                                                                                                                                                                                                                                                                                                                                                                                                                                                                                                                                                                                                                                                                                                                                                                                                                                                                                                                                                                                                                                                                                                                                                                                                                                                             | <ul> <li>Digital Programmable Thermostat</li> <li>Parking</li> <li>Lot</li> <li>6,601 Sqft</li> <li>45.0 x 120.0</li> <li>5,678 Sqft</li> </ul>                                                                                                                                                                                                                                                                                                                                                                                                                                                                                                                                                                                                                                                                                                                                                                                                                                                                                                                                                                                                                                                                                                                                                                                                                                                                                                                                                                                                                                                                                                                                                                                                                                                                                                                                                                                                                                                                                                                                                                                | <ul> <li>1 Three-Quarter Bath</li> <li>Double Sinks</li> <li>Living Areas / Options:</li> <li>Entry Hall/Foyer</li> <li>Dining in Living Room/Great Room</li> <li>Kitchen:</li> <li>Dishwasher</li> <li>Disposal</li> <li>Electric Range/Oven</li> </ul>                                                                                                                                                                                                                                                                                                         | <ul> <li>Exhaust Fan</li> <li>Great Room</li> <li>Microwave</li> <li>Pantry</li> <li>Island</li> </ul>                                                                          | Great C<br>Dining<br>Kitchen C<br>LOC<br>C = Ce<br>F = Fr | 14'04"×10'10"<br>14'04"×8'00"<br>ation<br>enter<br>ont |
| <ul> <li>Tot Lot</li> <li>Energy/Green Feature</li> <li>Dual Pane Low E Window</li> <li>Garage Door Opener</li> <li>Size:</li> <li>Lot</li> <li>Typical Lot Dimension</li> <li>Standard</li> <li>Minimum Size</li> <li>Maximum Size</li> </ul>                                                                                                                                                                                                                                                                                                                                                                                                                                                                                                                                                                                                                                                                                                                                                                                                                                                                                                                                                                                                                                                                                                                                                                                                                                                                                                                                                                                                                                                                                                                                                                                                                                                                                                                                                                                                                                                                                 | <ul> <li>Digital Programmable Thermostat<br/>Parking</li> <li>Lot</li> <li>6,601 Sqft</li> <li>45.0 x 120.0</li> <li>5,678 Sqft</li> <li>5,252 Sqft</li> </ul>                                                                                                                                                                                                                                                                                                                                                                                                                                                                                                                                                                                                                                                                                                                                                                                                                                                                                                                                                                                                                                                                                                                                                                                                                                                                                                                                                                                                                                                                                                                                                                                                                                                                                                                                                                                                                                                                                                                                                                 | <ul> <li>1 Three-Quarter Bath</li> <li>Double Sinks</li> <li>Living Areas / Options:</li> <li>Entry Hall/Foyer</li> <li>Dining:</li> <li>Dining in Living Room/Great Room</li> <li>Kitchen:</li> <li>Dishwasher</li> <li>Disposal</li> <li>Electric Range/Oven</li> <li>Electric Smooth Cooktop</li> <li>Laundry:</li> <li>Room</li> </ul>                                                                                                                                                                                                                       | <ul> <li>Exhaust Fan</li> <li>Great Room</li> <li>Microwave</li> <li>Pantry</li> <li>Island</li> </ul>                                                                          | Great C<br>Dining<br>Kitchen C<br>LOC<br>C = Ce<br>F = Fr | 14'04"×10'10"<br>14'04"×8'00"<br>ation<br>enter<br>ont |
| <ul> <li>Tot Lot</li> <li>Energy/Green Feature</li> <li>Dual Pane Low E Window</li> <li>Garage Door Opener</li> <li>Size:</li> <li>Lot</li> <li>Typical Lot Dimension</li> <li>Standard</li> <li>Minimum Size</li> <li>Maximum Size</li> </ul>                                                                                                                                                                                                                                                                                                                                                                                                                                                                                                                                                                                                                                                                                                                                                                                                                                                                                                                                                                                                                                                                                                                                                                                                                                                                                                                                                                                                                                                                                                                                                                                                                                                                                                                                                                                                                                                                                 | <ul> <li>Digital Programmable Thermostat<br/>Parking</li> <li>Lot</li> <li>6,601 Sqft</li> <li>45.0 x 120.0</li> <li>5,678 Sqft</li> <li>5,252 Sqft</li> </ul>                                                                                                                                                                                                                                                                                                                                                                                                                                                                                                                                                                                                                                                                                                                                                                                                                                                                                                                                                                                                                                                                                                                                                                                                                                                                                                                                                                                                                                                                                                                                                                                                                                                                                                                                                                                                                                                                                                                                                                 | <ul> <li>1 Three-Quarter Bath</li> <li>Double Sinks</li> <li>Living Areas / Options:</li> <li>Entry Hall/Foyer</li> <li>Dining:</li> <li>Dining in Living Room/Great Room</li> <li>Kitchen:</li> <li>Dishwasher</li> <li>Disposal</li> <li>Electric Range/Oven</li> <li>Electric Smooth Cooktop</li> <li>Laundry:</li> </ul>                                                                                                                                                                                                                                     | <ul> <li>Exhaust Fan</li> <li>Great Room</li> <li>Microwave</li> <li>Pantry</li> <li>Island</li> </ul>                                                                          | Great C<br>Dining<br>Kitchen C<br>LOC<br>C = Ce<br>F = Fr | 14'04"×10'10"<br>14'04"×8'00"<br>ation<br>enter<br>ont |
| <ul> <li>Tot Lot</li> <li>Energy/Green Feature</li> <li>Dual Pane Low E Window</li> <li>Garage Door Opener</li> <li>Size: Lot Typical Lot Dimension Standard Minimum Size Maximum Size Type/View:</li></ul>                                                                                                                                                                                                                                                                                                                                                                                                                                                                                                                                                                                                                                                                                                                                                                                                                                                                                                                                                                                                                                                                                                                                                                                                                                                                                                                                                                                                                                                                                                                                                                                                                                                                                                                                                                                                                                                                                                                    | <ul> <li>Digital Programmable Thermostat</li> <li>Parking</li> <li>Lot</li> <li>6,601 Sqft</li> <li>45.0 x 120.0</li> <li>5,678 Sqft</li> <li>5,252 Sqft</li> <li>8,724 Sqft</li> </ul>                                                                                                                                                                                                                                                                                                                                                                                                                                                                                                                                                                                                                                                                                                                                                                                                                                                                                                                                                                                                                                                                                                                                                                                                                                                                                                                                                                                                                                                                                                                                                                                                                                                                                                                                                                                                                                                                                                                                        | <ul> <li>1 Three-Quarter Bath</li> <li>Double Sinks</li> <li>Living Areas / Options:</li> <li>Entry Hall/Foyer</li> <li>Dining:</li> <li>Dining in Living Room/Great Room</li> <li>Kitchen:</li> <li>Dishwasher</li> <li>Disposal</li> <li>Electric Range/Oven</li> <li>Electric Smooth Cooktop</li> <li>Laundry:</li> <li>Room</li> </ul>                                                                                                                                                                                                                       | <ul> <li>Exhaust Fan</li> <li>Great Room</li> <li>Microwave</li> <li>Pantry</li> <li>Island</li> </ul>                                                                          | Great C<br>Dining<br>Kitchen C<br>LOC<br>C = Ce<br>F = Fr | 14'04"×10'10"<br>14'04"×8'00"<br>ation<br>enter<br>ont |
| <ul> <li>Tot Lot</li> <li>Energy/Green Feature</li> <li>Dual Pane Low E Window</li> <li>Garage Door Opener</li> <li>Size: Lot Typical Lot Dimension Standard Minimum Size Maximum Size Type/View: • Standard </li> </ul>                                                                                                                                                                                                                                                                                                                                                                                                                                                                                                                                                                                                                                                                                                                                                                                                                                                                                                                                                                                                                                                                                                                                                                                                                                                                                                                                                                                                                                                                                                                                                                                                                                                                                                                                                                                                                                                                                                       | <ul> <li>Digital Programmable Thermostat</li> <li>Parking</li> <li>Lot</li> <li>6,601 Sqft</li> <li>45.0 x 120.0</li> <li>5,678 Sqft</li> <li>5,252 Sqft</li> <li>8,724 Sqft</li> <li>N/S Lot</li> </ul>                                                                                                                                                                                                                                                                                                                                                                                                                                                                                                                                                                                                                                                                                                                                                                                                                                                                                                                                                                                                                                                                                                                                                                                                                                                                                                                                                                                                                                                                                                                                                                                                                                                                                                                                                                                                                                                                                                                       | <ul> <li>1 Three-Quarter Bath</li> <li>Double Sinks</li> <li>Living Areas / Options:</li> <li>Entry Hall/Foyer</li> <li>Dining:</li> <li>Dining in Living Room/Great Room</li> <li>Kitchen:</li> <li>Dishwasher</li> <li>Disposal</li> <li>Electric Range/Oven</li> <li>Electric Smooth Cooktop</li> <li>Laundry:</li> <li>Room</li> <li>Fireplace(s):</li> </ul>                                                                                                                                                                                                | <ul> <li>Exhaust Fan</li> <li>Great Room</li> <li>Microwave</li> <li>Pantry</li> <li>Island</li> <li>Granite Tops</li> </ul>                                                    | Great C<br>Dining<br>Kitchen C<br>LOC<br>C = Ce<br>F = Fr | 14'04"×10'10"<br>14'04"×8'00"<br>ation<br>enter<br>ont |
| <ul> <li>Tot Lot</li> <li>Energy/Green Feature</li> <li>Dual Pane Low E Window</li> <li>Garage Door Opener</li> <li>Size: Lot Typical Lot Dimension Standard Minimum Size Maximum Size Type/View:</li></ul>                                                                                                                                                                                                                                                                                                                                                                                                                                                                                                                                                                                                                                                                                                                                                                                                                                                                                                                                                                                                                                                                                                                                                                                                                                                                                                                                                                                                                                                                                                                                                                                                                                                                                                                                                                                                                                                                                                                    | <ul> <li>Digital Programmable Thermostat</li> <li>Parking</li> <li>Lot</li> <li>6,601 Sqft</li> <li>45.0 x 120.0</li> <li>5,678 Sqft</li> <li>5,252 Sqft</li> <li>8,724 Sqft</li> <li>N/S Lot</li> </ul>                                                                                                                                                                                                                                                                                                                                                                                                                                                                                                                                                                                                                                                                                                                                                                                                                                                                                                                                                                                                                                                                                                                                                                                                                                                                                                                                                                                                                                                                                                                                                                                                                                                                                                                                                                                                                                                                                                                       | <ul> <li>1 Three-Quarter Bath</li> <li>Double Sinks</li> <li>Living Areas / Options:</li> <li>Entry Hall/Foyer</li> <li>Dining:</li> <li>Dining in Living Room/Great Room</li> <li>Kitchen:</li> <li>Dishwasher</li> <li>Disposal</li> <li>Electric Range/Oven</li> <li>Electric Smooth Cooktop</li> <li>Laundry:</li> <li>Room</li> <li>Fireplace(s):</li> <li>Not Available</li> </ul>                                                                                                                                                                         | <ul> <li>Exhaust Fan</li> <li>Great Room</li> <li>Microwave</li> <li>Pantry</li> <li>Island</li> <li>Granite Tops</li> </ul>                                                    | Great C<br>Dining<br>Kitchen C<br>LOC<br>C = Ce<br>F = Fr | 14'04"×10'10"<br>14'04"×8'00"<br>ation<br>enter<br>ont |
| <ul> <li>Tot Lot</li> <li>Energy/Green Feature</li> <li>Dual Pane Low E Window</li> <li>Garage Door Opener</li> <li>Size:</li> <li>Lot</li> <li>Typical Lot Dimension</li> <li>Standard</li> <li>Minimum Size</li> <li>Maximum Size</li> <li>Type/View:</li> <li>Standard</li> <li>Maricopa Unif/20</li> </ul>                                                                                                                                                                                                                                                                                                                                                                                                                                                                                                                                                                                                                                                                                                                                                                                                                                                                                                                                                                                                                                                                                                                                                                                                                                                                                                                                                                                                                                                                                                                                                                                                                                                                                                                                                                                                                 | <ul> <li>Digital Programmable Thermostat</li> <li>Parking</li> <li>Lot</li> <li>6,601 Sqft</li> <li>45.0 x 120.0</li> <li>5,678 Sqft</li> <li>5,252 Sqft</li> <li>8,724 Sqft</li> <li>N/S Lot</li> </ul>                                                                                                                                                                                                                                                                                                                                                                                                                                                                                                                                                                                                                                                                                                                                                                                                                                                                                                                                                                                                                                                                                                                                                                                                                                                                                                                                                                                                                                                                                                                                                                                                                                                                                                                                                                                                                                                                                                                       | <ul> <li>1 Three-Quarter Bath</li> <li>Double Sinks</li> <li>Living Areas / Options:</li> <li>Entry Hall/Foyer</li> <li>Dining: <ul> <li>Dining in Living Room/Great Room</li> </ul> </li> <li>Dishwasher</li> <li>Dishwasher</li> <li>Disposal</li> <li>Electric Range/Oven</li> <li>Electric Smooth Cooktop</li> </ul> <li>Laudry: <ul> <li>Room</li> <li>Fireplace(s):</li> <li>Not Available</li> </ul> </li>                                                                                                                                                | <ul> <li>Exhaust Fan</li> <li>Great Room</li> <li>Microwave</li> <li>Pantry</li> <li>Island</li> <li>Granite Tops</li> </ul>                                                    | Great C<br>Dining<br>Kitchen C<br>LOC<br>C = Ce<br>F = Fr | 14'04"×10'10"<br>14'04"×8'00"<br>ation<br>enter<br>ont |
| <ul> <li>Tot Lot</li> <li>Energy/Green Feature</li> <li>Dual Pane Low E Window</li> <li>Garage Door Opener</li> <li>Size: <ul> <li>Lot</li> <li>Typical Lot Dimension</li> <li>Standard</li> <li>Minimum Size</li> <li>Type/View:</li> <li>Standard</li> </ul> </li> <li>Maricopa Unif/20</li> <li>Maricopa Unif/20</li> </ul>                                                                                                                                                                                                                                                                                                                                                                                                                                                                                                                                                                                                                                                                                                                                                                                                                                                                                                                                                                                                                                                                                                                                                                                                                                                                                                                                                                                                                                                                                                                                                                                                                                                                                                                                                                                                 | <ul> <li>Digital Programmable Thermostat</li> <li>Parking</li> <li>Lot</li> <li>6,601 Sqft</li> <li>45.0 x 120.0</li> <li>5,678 Sqft</li> <li>5,252 Sqft</li> <li>8,724 Sqft</li> <li>N/S Lot</li> </ul>                                                                                                                                                                                                                                                                                                                                                                                                                                                                                                                                                                                                                                                                                                                                                                                                                                                                                                                                                                                                                                                                                                                                                                                                                                                                                                                                                                                                                                                                                                                                                                                                                                                                                                                                                                                                                                                                                                                       | <ul> <li>1 Three-Quarter Bath</li> <li>Double Sinks</li> <li>Living Areas / Options: <ul> <li>Entry Hall/Foyer</li> </ul> </li> <li>Dining: <ul> <li>Dining in Living Room/Great Room</li> </ul> </li> <li>Kitchen: <ul> <li>Dishwasher</li> <li>Disposal</li> <li>Electric Range/Oven</li> <li>Electric Smooth Cooktop</li> </ul> </li> <li>Laundry: <ul> <li>Room</li> <li>Fireplace(s):</li> <li>Not Available</li> </ul> </li> <li>Exterior Feat</li> </ul>                                                                                                  | <ul> <li>Exhaust Fan</li> <li>Great Room</li> <li>Microwave</li> <li>Pantry</li> <li>Island</li> <li>Granite Tops</li> </ul>                                                    | Great C<br>Dining<br>Kitchen C<br>LOC<br>C = Ce<br>F = Fr | 14'04"×10'10"<br>14'04"×8'00"<br>ation<br>enter<br>ont |
| <ul> <li>Tot Lot</li> <li>Energy/Green Feature</li> <li>Dual Pane Low E Window</li> <li>Garage Door Opener</li> <li>Size: <ul> <li>Lot</li> <li>Typical Lot Dimension</li> <li>Standard</li> <li>Minimum Size</li> <li>Maximum Size</li> </ul> </li> <li>Type/View: <ul> <li>Standard</li> </ul> </li> <li>Maricopa Unif/20</li> <li>Maricopa Unif/20</li> <li>Santa Cruz Elem/K-5</li> </ul>                                                                                                                                                                                                                                                                                                                                                                                                                                                                                                                                                                                                                                                                                                                                                                                                                                                                                                                                                                                                                                                                                                                                                                                                                                                                                                                                                                                                                                                                                                                                                                                                                                                                                                                                  | <ul> <li>Digital Programmable Thermostat<br/>Parking         <ul> <li>Lot</li> <li>6,601 Sqft</li> <li>45.0 x 120.0</li> <li>5,678 Sqft</li> <li>5,252 Sqft</li> <li>8,724 Sqft</li> <li>N/S Lot</li> <li>Districts</li> </ul> </li> </ul>                                                                                                                                                                                                                                                                                                                                                                                                                                                                                                                                                                                                                                                                                                                                                                                                                                                                                                                                                                                                                                                                                                                                                                                                                                                                                                                                                                                                                                                                                                                                                                                                                                                                                                                                                                                                                                                                                     | <ul> <li>1 Three-Quarter Bath</li> <li>Double Sinks</li> <li>Living Areas / Options: <ul> <li>Entry Hall/Foyer</li> </ul> </li> <li>Dining: <ul> <li>Dining in Living Room/Great Room</li> </ul> </li> <li>Kitchen: <ul> <li>Dishwasher</li> <li>Disposal</li> <li>Electric Range/Oven</li> <li>Electric Smooth Cooktop</li> </ul> </li> <li>Laundry: <ul> <li>Room</li> <li>Fireplace(s):</li> <li>Not Available</li> </ul> </li> <li>Exterior Feat</li> <li>Construction: <ul> <li>2x4 Frame</li> </ul> </li> </ul>                                            | <ul> <li>Exhaust Fan</li> <li>Great Room</li> <li>Microwave</li> <li>Pantry</li> <li>Island</li> <li>Granite Tops</li> </ul>                                                    | Great C<br>Dining<br>Kitchen C<br>LOC<br>C = Ce<br>F = Fr | 14'04"×10'10"<br>14'04"×8'00"<br>ation<br>enter<br>ont |
| <ul> <li>Tot Lot</li> <li>Energy/Green Feature</li> <li>Dual Pane Low E Window</li> <li>Garage Door Opener</li> <li>Size: <ul> <li>Lot</li> <li>Typical Lot Dimension</li> <li>Standard</li> <li>Minimum Size</li> <li>Maximum Size</li> </ul> </li> <li>Type/View: <ul> <li>Standard</li> <li>Maricopa Unif/20</li> <li>Maricopa Unif/20</li> <li>Maricopa Unif/20</li> <li>Santa Cruz Elem/K-5</li> <li>Desert Wind MS/6-8</li> </ul> </li> </ul>                                                                                                                                                                                                                                                                                                                                                                                                                                                                                                                                                                                                                                                                                                                                                                                                                                                                                                                                                                                                                                                                                                                                                                                                                                                                                                                                                                                                                                                                                                                                                                                                                                                                            | <ul> <li>Digital Programmable Thermostat<br/>Parking         <ul> <li>Lot</li> <li>6,601 Sqft</li> <li>45.0 x 120.0</li> <li>5,678 Sqft</li> <li>5,252 Sqft</li> <li>8,724 Sqft</li> <li>N/S Lot</li> <li>Districts</li> </ul> </li> </ul>                                                                                                                                                                                                                                                                                                                                                                                                                                                                                                                                                                                                                                                                                                                                                                                                                                                                                                                                                                                                                                                                                                                                                                                                                                                                                                                                                                                                                                                                                                                                                                                                                                                                                                                                                                                                                                                                                     | <ul> <li>1 Three-Quarter Bath</li> <li>Double Sinks</li> <li>Living Areas / Options: <ul> <li>Entry Hall/Foyer</li> </ul> </li> <li>Dining in Living Room/Great Room</li> <li>Kitchen: <ul> <li>Dishwasher</li> <li>Disposal</li> <li>Electric Range/Oven</li> <li>Electric Smooth Cooktop</li> </ul> </li> <li>Laundry: <ul> <li>Room</li> <li>Fireplace(s):</li> <li>Not Available</li> <li>Exterior Feat</li> </ul> </li> <li>Construction: <ul> <li>2x4 Frame</li> <li>Exterior:</li> </ul> </li> </ul>                                                      | <ul> <li>Exhaust Fan</li> <li>Great Room</li> <li>Microwave</li> <li>Pantry</li> <li>Island</li> <li>Granite Tops</li> </ul> atures <ul> <li>Post Tension Foundation</li> </ul> | Great C<br>Dining<br>Kitchen C<br>LOC<br>C = Ce<br>F = Fr | 14'04"×10'10"<br>14'04"×8'00"<br>ation<br>enter<br>ont |
| <ul> <li>Dual Pane Low E Window</li> <li>Garage Door Opener</li> <li>Size: <ul> <li>Lot</li> <li>Typical Lot Dimension</li> <li>Standard</li> <li>Minimum Size</li> <li>Maximum Size</li> </ul> </li> <li>Type/View: <ul> <li>Standard</li> <li>Maricopa Unif/20</li> <li>Maricopa Unif/20</li> <li>Maricopa Unif/20</li> </ul> </li> <li>Santa Cruz Elem/K-5</li> </ul>                                                                                                                                                                                                                                                                                                                                                                                                                                                                                                                                                                                                                                                                                                                                                                                                                                                                                                                                                                                                                                                                                                                                                                                                                                                                                                                                                                                                                                                                                                                                                                                                                                                                                                                                                       | <ul> <li>Digital Programmable Thermostat<br/>Parking         <ul> <li>Lot</li> <li>6,601 Sqft</li> <li>45.0 x 120.0</li> <li>5,678 Sqft</li> <li>5,252 Sqft</li> <li>8,724 Sqft</li> <li>N/S Lot</li> <li>Districts</li> </ul> </li> </ul>                                                                                                                                                                                                                                                                                                                                                                                                                                                                                                                                                                                                                                                                                                                                                                                                                                                                                                                                                                                                                                                                                                                                                                                                                                                                                                                                                                                                                                                                                                                                                                                                                                                                                                                                                                                                                                                                                     | <ul> <li>1 Three-Quarter Bath</li> <li>Double Sinks</li> <li>Living Areas / Options: <ul> <li>Entry Hall/Foyer</li> </ul> </li> <li>Dining in Living Room/Great Room</li> <li>Kitchen: <ul> <li>Dishwasher</li> <li>Disposal</li> <li>Electric Range/Oven</li> <li>Electric Smooth Cooktop</li> </ul> </li> <li>Laundry: <ul> <li>Room</li> </ul> </li> <li>Fireplace(s): <ul> <li>Not Available</li> <li>Exterior Feat</li> </ul> </li> <li>Construction: <ul> <li>2x4 Frame</li> <li>Exterior: <ul> <li>Stucco</li> </ul> </li> </ul></li></ul>                | <ul> <li>Exhaust Fan</li> <li>Great Room</li> <li>Microwave</li> <li>Pantry</li> <li>Island</li> <li>Granite Tops</li> </ul> atures <ul> <li>Post Tension Foundation</li> </ul> | Great C<br>Dining<br>Kitchen C<br>LOC<br>C = Ce<br>F = Fr | 14'04"×10'10"<br>14'04"×8'00"<br>ation<br>enter<br>ont |
| <ul> <li>Tot Lot</li> <li>Energy/Green Feature</li> <li>Dual Pane Low E Window</li> <li>Garage Door Opener</li> <li>Size: <ul> <li>Lot</li> <li>Typical Lot Dimension</li> <li>Standard</li> <li>Minimum Size</li> <li>Maximum Size</li> </ul> </li> <li>Type/View: <ul> <li>Standard</li> <li>Maricopa Unif/20</li> <li>Maricopa Unif/20</li> <li>Maricopa Unif/20</li> </ul> </li> <li>Santa Cruz Elem/K-5</li> <li>Desert Wind MS/6-8</li> </ul>                                                                                                                                                                                                                                                                                                                                                                                                                                                                                                                                                                                                                                                                                                                                                                                                                                                                                                                                                                                                                                                                                                                                                                                                                                                                                                                                                                                                                                                                                                                                                                                                                                                                            | <ul> <li>Digital Programmable Thermostat<br/>Parking         <ul> <li>Lot</li> <li>6,601 Sqft</li> <li>45.0 x 120.0</li> <li>5,678 Sqft</li> <li>5,252 Sqft</li> <li>8,724 Sqft</li> <li>N/S Lot</li> <li>Districts</li> </ul> </li> </ul>                                                                                                                                                                                                                                                                                                                                                                                                                                                                                                                                                                                                                                                                                                                                                                                                                                                                                                                                                                                                                                                                                                                                                                                                                                                                                                                                                                                                                                                                                                                                                                                                                                                                                                                                                                                                                                                                                     | <ul> <li>1 Three-Quarter Bath</li> <li>Double Sinks</li> <li>Living Areas / Options: <ul> <li>Entry Hall/Foyer</li> </ul> </li> <li>Dining in Living Room/Great Room</li> <li>Kitchen: <ul> <li>Dishwasher</li> <li>Disposal</li> <li>Electric Range/Oven</li> <li>Electric Smooth Cooktop</li> </ul> </li> <li>Laundry: <ul> <li>Room</li> </ul> </li> <li>Fireplace(s): <ul> <li>Not Available</li> <li>Exterior Feat</li> </ul> </li> <li>Construction: <ul> <li>2x4 Frame</li> <li>Exterior: <ul> <li>Stucco</li> <li>Roof:</li> </ul> </li> </ul></li></ul> | <ul> <li>Exhaust Fan</li> <li>Great Room</li> <li>Microwave</li> <li>Pantry</li> <li>Island</li> <li>Granite Tops</li> </ul> atures <ul> <li>Post Tension Foundation</li> </ul> | Great C<br>Dining<br>Kitchen C<br>LOC<br>C = Ce<br>F = Fr | 14'04"×10'10"<br>14'04"×8'00"<br>ation<br>enter<br>ont |