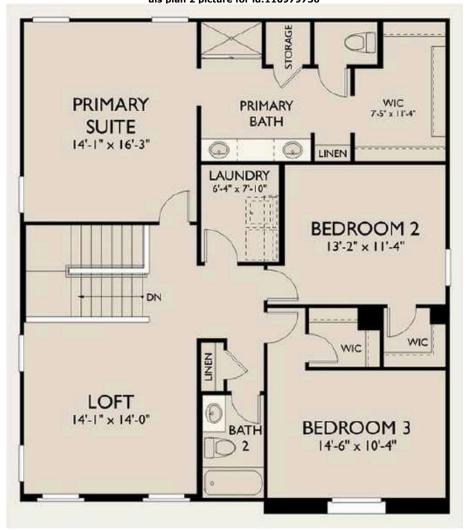

#### Report provided by Ultimate Information Systems on 02-29-2024 07:42 PM

|                                                                                                                                                                                                                                                                                                                                                                                                                                                                                                                                                                                                                                                                                                                                                                                                                                                                                                                                                                                                                                                                                                                                                                                                                                                                                                                                                                                                                                                                                                                                                                                                                                                                                                                                                                                                                                                                                                                                                                                                                                                                                                                                | <b>ID:</b> 1630                                                                                                                                                                                                                                                                                                                                                                                                                                                                                                                                                                                                                                                                                                                                                                                                                                                                                                                                                                                                                                                                                                                                                                                                                                                                                                                                                                                                                                                                                                                                                                                                                                                                                                                                                                                                                                                                                                                                                                                                                                                                                                                | 0687953 Single Family Detached                                                                                                                                                                                                                                                                                                                                                                                                                                                                                                                                   | Spec                                                                                                                                                                            | :                                                         | \$299,990                                              |
|--------------------------------------------------------------------------------------------------------------------------------------------------------------------------------------------------------------------------------------------------------------------------------------------------------------------------------------------------------------------------------------------------------------------------------------------------------------------------------------------------------------------------------------------------------------------------------------------------------------------------------------------------------------------------------------------------------------------------------------------------------------------------------------------------------------------------------------------------------------------------------------------------------------------------------------------------------------------------------------------------------------------------------------------------------------------------------------------------------------------------------------------------------------------------------------------------------------------------------------------------------------------------------------------------------------------------------------------------------------------------------------------------------------------------------------------------------------------------------------------------------------------------------------------------------------------------------------------------------------------------------------------------------------------------------------------------------------------------------------------------------------------------------------------------------------------------------------------------------------------------------------------------------------------------------------------------------------------------------------------------------------------------------------------------------------------------------------------------------------------------------|--------------------------------------------------------------------------------------------------------------------------------------------------------------------------------------------------------------------------------------------------------------------------------------------------------------------------------------------------------------------------------------------------------------------------------------------------------------------------------------------------------------------------------------------------------------------------------------------------------------------------------------------------------------------------------------------------------------------------------------------------------------------------------------------------------------------------------------------------------------------------------------------------------------------------------------------------------------------------------------------------------------------------------------------------------------------------------------------------------------------------------------------------------------------------------------------------------------------------------------------------------------------------------------------------------------------------------------------------------------------------------------------------------------------------------------------------------------------------------------------------------------------------------------------------------------------------------------------------------------------------------------------------------------------------------------------------------------------------------------------------------------------------------------------------------------------------------------------------------------------------------------------------------------------------------------------------------------------------------------------------------------------------------------------------------------------------------------------------------------------------------|------------------------------------------------------------------------------------------------------------------------------------------------------------------------------------------------------------------------------------------------------------------------------------------------------------------------------------------------------------------------------------------------------------------------------------------------------------------------------------------------------------------------------------------------------------------|---------------------------------------------------------------------------------------------------------------------------------------------------------------------------------|-----------------------------------------------------------|--------------------------------------------------------|
|                                                                                                                                                                                                                                                                                                                                                                                                                                                                                                                                                                                                                                                                                                                                                                                                                                                                                                                                                                                                                                                                                                                                                                                                                                                                                                                                                                                                                                                                                                                                                                                                                                                                                                                                                                                                                                                                                                                                                                                                                                                                                                                                |                                                                                                                                                                                                                                                                                                                                                                                                                                                                                                                                                                                                                                                                                                                                                                                                                                                                                                                                                                                                                                                                                                                                                                                                                                                                                                                                                                                                                                                                                                                                                                                                                                                                                                                                                                                                                                                                                                                                                                                                                                                                                                                                |                                                                                                                                                                                                                                                                                                                                                                                                                                                                                                                                                                  | Levels                                                                                                                                                                          | 1                                                         |                                                        |
|                                                                                                                                                                                                                                                                                                                                                                                                                                                                                                                                                                                                                                                                                                                                                                                                                                                                                                                                                                                                                                                                                                                                                                                                                                                                                                                                                                                                                                                                                                                                                                                                                                                                                                                                                                                                                                                                                                                                                                                                                                                                                                                                |                                                                                                                                                                                                                                                                                                                                                                                                                                                                                                                                                                                                                                                                                                                                                                                                                                                                                                                                                                                                                                                                                                                                                                                                                                                                                                                                                                                                                                                                                                                                                                                                                                                                                                                                                                                                                                                                                                                                                                                                                                                                                                                                | David Van Assche                                                                                                                                                                                                                                                                                                                                                                                                                                                                                                                                                 | Bedrooms                                                                                                                                                                        | 3                                                         |                                                        |
| - est                                                                                                                                                                                                                                                                                                                                                                                                                                                                                                                                                                                                                                                                                                                                                                                                                                                                                                                                                                                                                                                                                                                                                                                                                                                                                                                                                                                                                                                                                                                                                                                                                                                                                                                                                                                                                                                                                                                                                                                                                                                                                                                          |                                                                                                                                                                                                                                                                                                                                                                                                                                                                                                                                                                                                                                                                                                                                                                                                                                                                                                                                                                                                                                                                                                                                                                                                                                                                                                                                                                                                                                                                                                                                                                                                                                                                                                                                                                                                                                                                                                                                                                                                                                                                                                                                | My Home Group Real Estate                                                                                                                                                                                                                                                                                                                                                                                                                                                                                                                                        | Baths                                                                                                                                                                           | 1 3/4                                                     | 1                                                      |
|                                                                                                                                                                                                                                                                                                                                                                                                                                                                                                                                                                                                                                                                                                                                                                                                                                                                                                                                                                                                                                                                                                                                                                                                                                                                                                                                                                                                                                                                                                                                                                                                                                                                                                                                                                                                                                                                                                                                                                                                                                                                                                                                |                                                                                                                                                                                                                                                                                                                                                                                                                                                                                                                                                                                                                                                                                                                                                                                                                                                                                                                                                                                                                                                                                                                                                                                                                                                                                                                                                                                                                                                                                                                                                                                                                                                                                                                                                                                                                                                                                                                                                                                                                                                                                                                                | 480-470-1707 480-470-1707                                                                                                                                                                                                                                                                                                                                                                                                                                                                                                                                        | Parking                                                                                                                                                                         | 2G                                                        | -                                                      |
|                                                                                                                                                                                                                                                                                                                                                                                                                                                                                                                                                                                                                                                                                                                                                                                                                                                                                                                                                                                                                                                                                                                                                                                                                                                                                                                                                                                                                                                                                                                                                                                                                                                                                                                                                                                                                                                                                                                                                                                                                                                                                                                                |                                                                                                                                                                                                                                                                                                                                                                                                                                                                                                                                                                                                                                                                                                                                                                                                                                                                                                                                                                                                                                                                                                                                                                                                                                                                                                                                                                                                                                                                                                                                                                                                                                                                                                                                                                                                                                                                                                                                                                                                                                                                                                                                | Website www.PhoenixAreaHome.com                                                                                                                                                                                                                                                                                                                                                                                                                                                                                                                                  | Sqft                                                                                                                                                                            | 1,53                                                      | 6                                                      |
|                                                                                                                                                                                                                                                                                                                                                                                                                                                                                                                                                                                                                                                                                                                                                                                                                                                                                                                                                                                                                                                                                                                                                                                                                                                                                                                                                                                                                                                                                                                                                                                                                                                                                                                                                                                                                                                                                                                                                                                                                                                                                                                                |                                                                                                                                                                                                                                                                                                                                                                                                                                                                                                                                                                                                                                                                                                                                                                                                                                                                                                                                                                                                                                                                                                                                                                                                                                                                                                                                                                                                                                                                                                                                                                                                                                                                                                                                                                                                                                                                                                                                                                                                                                                                                                                                | David@PhoenixAreaHome.com                                                                                                                                                                                                                                                                                                                                                                                                                                                                                                                                        | Lot Included                                                                                                                                                                    | Y                                                         |                                                        |
| REAL PROPERTY OF THE PARTY OF T |                                                                                                                                                                                                                                                                                                                                                                                                                                                                                                                                                                                                                                                                                                                                                                                                                                                                                                                                                                                                                                                                                                                                                                                                                                                                                                                                                                                                                                                                                                                                                                                                                                                                                                                                                                                                                                                                                                                                                                                                                                                                                                                                |                                                                                                                                                                                                                                                                                                                                                                                                                                                                                                                                                                  | Lot Premium                                                                                                                                                                     |                                                           | ded, if any                                            |
|                                                                                                                                                                                                                                                                                                                                                                                                                                                                                                                                                                                                                                                                                                                                                                                                                                                                                                                                                                                                                                                                                                                                                                                                                                                                                                                                                                                                                                                                                                                                                                                                                                                                                                                                                                                                                                                                                                                                                                                                                                                                                                                                |                                                                                                                                                                                                                                                                                                                                                                                                                                                                                                                                                                                                                                                                                                                                                                                                                                                                                                                                                                                                                                                                                                                                                                                                                                                                                                                                                                                                                                                                                                                                                                                                                                                                                                                                                                                                                                                                                                                                                                                                                                                                                                                                |                                                                                                                                                                                                                                                                                                                                                                                                                                                                                                                                                                  | Sub Plan Price Ra<br>Sub Plan Sqft Rar                                                                                                                                          |                                                           | \$440,990<br>8 - 2,434                                 |
| California ( 199                                                                                                                                                                                                                                                                                                                                                                                                                                                                                                                                                                                                                                                                                                                                                                                                                                                                                                                                                                                                                                                                                                                                                                                                                                                                                                                                                                                                                                                                                                                                                                                                                                                                                                                                                                                                                                                                                                                                                                                                                                                                                                               | and the second se                                                                                                                                                                                                                                                                                                                                                                                                                                                                                                                                                                                                                                                                                                                                                                                                                                                                                                                                                                                                                                                                                                                                                                                                                                                                                                                                                                                                                            |                                                                                                                                                                                                                                                                                                                                                                                                                                                                                                                                                                  | Last Updated                                                                                                                                                                    | -                                                         | : 02/26/2024                                           |
| TTA DATA                                                                                                                                                                                                                                                                                                                                                                                                                                                                                                                                                                                                                                                                                                                                                                                                                                                                                                                                                                                                                                                                                                                                                                                                                                                                                                                                                                                                                                                                                                                                                                                                                                                                                                                                                                                                                                                                                                                                                                                                                                                                                                                       | and the second s |                                                                                                                                                                                                                                                                                                                                                                                                                                                                                                                                                                  | Association Fee                                                                                                                                                                 | 91.00 Paic                                                |                                                        |
|                                                                                                                                                                                                                                                                                                                                                                                                                                                                                                                                                                                                                                                                                                                                                                                                                                                                                                                                                                                                                                                                                                                                                                                                                                                                                                                                                                                                                                                                                                                                                                                                                                                                                                                                                                                                                                                                                                                                                                                                                                                                                                                                | the second                                                                                                                                                                                                                                                                                                                                                                                                                                                                                                                                                                                                                                                                                                                                                                                                                                                                                                                                                                                                                                                                                                                                                                                                                                                                                                                                                                                                                                                                                                                                                                                                                                                                                                                                                                                                                                                                                                                                                                                                                                                                                                                     |                                                                                                                                                                                                                                                                                                                                                                                                                                                                                                                                                                  | Association Fee                                                                                                                                                                 | Paic                                                      | ,                                                      |
| Maricopa, AZ 85138                                                                                                                                                                                                                                                                                                                                                                                                                                                                                                                                                                                                                                                                                                                                                                                                                                                                                                                                                                                                                                                                                                                                                                                                                                                                                                                                                                                                                                                                                                                                                                                                                                                                                                                                                                                                                                                                                                                                                                                                                                                                                                             |                                                                                                                                                                                                                                                                                                                                                                                                                                                                                                                                                                                                                                                                                                                                                                                                                                                                                                                                                                                                                                                                                                                                                                                                                                                                                                                                                                                                                                                                                                                                                                                                                                                                                                                                                                                                                                                                                                                                                                                                                                                                                                                                |                                                                                                                                                                                                                                                                                                                                                                                                                                                                                                                                                                  |                                                                                                                                                                                 |                                                           |                                                        |
| Included • Covered Pat                                                                                                                                                                                                                                                                                                                                                                                                                                                                                                                                                                                                                                                                                                                                                                                                                                                                                                                                                                                                                                                                                                                                                                                                                                                                                                                                                                                                                                                                                                                                                                                                                                                                                                                                                                                                                                                                                                                                                                                                                                                                                                         | io• Front Landscaping                                                                                                                                                                                                                                                                                                                                                                                                                                                                                                                                                                                                                                                                                                                                                                                                                                                                                                                                                                                                                                                                                                                                                                                                                                                                                                                                                                                                                                                                                                                                                                                                                                                                                                                                                                                                                                                                                                                                                                                                                                                                                                          |                                                                                                                                                                                                                                                                                                                                                                                                                                                                                                                                                                  |                                                                                                                                                                                 |                                                           | ncy 02/27/2024                                         |
| Choice of                                                                                                                                                                                                                                                                                                                                                                                                                                                                                                                                                                                                                                                                                                                                                                                                                                                                                                                                                                                                                                                                                                                                                                                                                                                                                                                                                                                                                                                                                                                                                                                                                                                                                                                                                                                                                                                                                                                                                                                                                                                                                                                      |                                                                                                                                                                                                                                                                                                                                                                                                                                                                                                                                                                                                                                                                                                                                                                                                                                                                                                                                                                                                                                                                                                                                                                                                                                                                                                                                                                                                                                                                                                                                                                                                                                                                                                                                                                                                                                                                                                                                                                                                                                                                                                                                |                                                                                                                                                                                                                                                                                                                                                                                                                                                                                                                                                                  |                                                                                                                                                                                 | Possession                                                | Move-In<br>Ready                                       |
| Spec The kitchen in<br>Remarks watering syste                                                                                                                                                                                                                                                                                                                                                                                                                                                                                                                                                                                                                                                                                                                                                                                                                                                                                                                                                                                                                                                                                                                                                                                                                                                                                                                                                                                                                                                                                                                                                                                                                                                                                                                                                                                                                                                                                                                                                                                                                                                                                  | cludes an electric range/oven and grani<br>em.                                                                                                                                                                                                                                                                                                                                                                                                                                                                                                                                                                                                                                                                                                                                                                                                                                                                                                                                                                                                                                                                                                                                                                                                                                                                                                                                                                                                                                                                                                                                                                                                                                                                                                                                                                                                                                                                                                                                                                                                                                                                                 | te countertops. Low-maintenance fror                                                                                                                                                                                                                                                                                                                                                                                                                                                                                                                             | nt yard landscaping with a                                                                                                                                                      | Leaseback<br>Lock Box                                     | Ready                                                  |
| Subo                                                                                                                                                                                                                                                                                                                                                                                                                                                                                                                                                                                                                                                                                                                                                                                                                                                                                                                                                                                                                                                                                                                                                                                                                                                                                                                                                                                                                                                                                                                                                                                                                                                                                                                                                                                                                                                                                                                                                                                                                                                                                                                           | division Features                                                                                                                                                                                                                                                                                                                                                                                                                                                                                                                                                                                                                                                                                                                                                                                                                                                                                                                                                                                                                                                                                                                                                                                                                                                                                                                                                                                                                                                                                                                                                                                                                                                                                                                                                                                                                                                                                                                                                                                                                                                                                                              | Interior Fea                                                                                                                                                                                                                                                                                                                                                                                                                                                                                                                                                     | atures                                                                                                                                                                          | Room / Lo                                                 | cation / Sizes                                         |
| General:                                                                                                                                                                                                                                                                                                                                                                                                                                                                                                                                                                                                                                                                                                                                                                                                                                                                                                                                                                                                                                                                                                                                                                                                                                                                                                                                                                                                                                                                                                                                                                                                                                                                                                                                                                                                                                                                                                                                                                                                                                                                                                                       |                                                                                                                                                                                                                                                                                                                                                                                                                                                                                                                                                                                                                                                                                                                                                                                                                                                                                                                                                                                                                                                                                                                                                                                                                                                                                                                                                                                                                                                                                                                                                                                                                                                                                                                                                                                                                                                                                                                                                                                                                                                                                                                                | Master Bedroom Amenities:                                                                                                                                                                                                                                                                                                                                                                                                                                                                                                                                        |                                                                                                                                                                                 | Master R                                                  | 14'07"x15'06"                                          |
| <ul> <li>Association Fee</li> </ul>                                                                                                                                                                                                                                                                                                                                                                                                                                                                                                                                                                                                                                                                                                                                                                                                                                                                                                                                                                                                                                                                                                                                                                                                                                                                                                                                                                                                                                                                                                                                                                                                                                                                                                                                                                                                                                                                                                                                                                                                                                                                                            | <ul> <li>Master Plan/Planned Community</li> </ul>                                                                                                                                                                                                                                                                                                                                                                                                                                                                                                                                                                                                                                                                                                                                                                                                                                                                                                                                                                                                                                                                                                                                                                                                                                                                                                                                                                                                                                                                                                                                                                                                                                                                                                                                                                                                                                                                                                                                                                                                                                                                              | <ul> <li>Walk-In Closet</li> </ul>                                                                                                                                                                                                                                                                                                                                                                                                                                                                                                                               |                                                                                                                                                                                 | 2 Bed                                                     | 12'03"x10'00"                                          |
|                                                                                                                                                                                                                                                                                                                                                                                                                                                                                                                                                                                                                                                                                                                                                                                                                                                                                                                                                                                                                                                                                                                                                                                                                                                                                                                                                                                                                                                                                                                                                                                                                                                                                                                                                                                                                                                                                                                                                                                                                                                                                                                                |                                                                                                                                                                                                                                                                                                                                                                                                                                                                                                                                                                                                                                                                                                                                                                                                                                                                                                                                                                                                                                                                                                                                                                                                                                                                                                                                                                                                                                                                                                                                                                                                                                                                                                                                                                                                                                                                                                                                                                                                                                                                                                                                |                                                                                                                                                                                                                                                                                                                                                                                                                                                                                                                                                                  |                                                                                                                                                                                 |                                                           |                                                        |
| Outdoor:                                                                                                                                                                                                                                                                                                                                                                                                                                                                                                                                                                                                                                                                                                                                                                                                                                                                                                                                                                                                                                                                                                                                                                                                                                                                                                                                                                                                                                                                                                                                                                                                                                                                                                                                                                                                                                                                                                                                                                                                                                                                                                                       |                                                                                                                                                                                                                                                                                                                                                                                                                                                                                                                                                                                                                                                                                                                                                                                                                                                                                                                                                                                                                                                                                                                                                                                                                                                                                                                                                                                                                                                                                                                                                                                                                                                                                                                                                                                                                                                                                                                                                                                                                                                                                                                                | Master Bath Amenities:                                                                                                                                                                                                                                                                                                                                                                                                                                                                                                                                           |                                                                                                                                                                                 | 3 Bed                                                     | 10'11"x10'00"                                          |
|                                                                                                                                                                                                                                                                                                                                                                                                                                                                                                                                                                                                                                                                                                                                                                                                                                                                                                                                                                                                                                                                                                                                                                                                                                                                                                                                                                                                                                                                                                                                                                                                                                                                                                                                                                                                                                                                                                                                                                                                                                                                                                                                |                                                                                                                                                                                                                                                                                                                                                                                                                                                                                                                                                                                                                                                                                                                                                                                                                                                                                                                                                                                                                                                                                                                                                                                                                                                                                                                                                                                                                                                                                                                                                                                                                                                                                                                                                                                                                                                                                                                                                                                                                                                                                                                                | <ul><li>Master Bath Amenities:</li><li>1 Three-Quarter Bath</li></ul>                                                                                                                                                                                                                                                                                                                                                                                                                                                                                            | • Enclosed Water Closet                                                                                                                                                         |                                                           | 10'11"x10'00"<br>14'04"x10'10"                         |
|                                                                                                                                                                                                                                                                                                                                                                                                                                                                                                                                                                                                                                                                                                                                                                                                                                                                                                                                                                                                                                                                                                                                                                                                                                                                                                                                                                                                                                                                                                                                                                                                                                                                                                                                                                                                                                                                                                                                                                                                                                                                                                                                | es:                                                                                                                                                                                                                                                                                                                                                                                                                                                                                                                                                                                                                                                                                                                                                                                                                                                                                                                                                                                                                                                                                                                                                                                                                                                                                                                                                                                                                                                                                                                                                                                                                                                                                                                                                                                                                                                                                                                                                                                                                                                                                                                            |                                                                                                                                                                                                                                                                                                                                                                                                                                                                                                                                                                  | <ul><li>Enclosed Water Closet</li><li>Exhaust Fan</li></ul>                                                                                                                     | Great C                                                   | 14'04"x10'10"                                          |
| • Tot Lot<br>Energy/Green Feature                                                                                                                                                                                                                                                                                                                                                                                                                                                                                                                                                                                                                                                                                                                                                                                                                                                                                                                                                                                                                                                                                                                                                                                                                                                                                                                                                                                                                                                                                                                                                                                                                                                                                                                                                                                                                                                                                                                                                                                                                                                                                              | es:<br>w • Digital Programmable Thermostat                                                                                                                                                                                                                                                                                                                                                                                                                                                                                                                                                                                                                                                                                                                                                                                                                                                                                                                                                                                                                                                                                                                                                                                                                                                                                                                                                                                                                                                                                                                                                                                                                                                                                                                                                                                                                                                                                                                                                                                                                                                                                     | • 1 Three-Quarter Bath                                                                                                                                                                                                                                                                                                                                                                                                                                                                                                                                           |                                                                                                                                                                                 | Great C<br>Dining                                         |                                                        |
| • Tot Lot<br>Energy/Green Feature                                                                                                                                                                                                                                                                                                                                                                                                                                                                                                                                                                                                                                                                                                                                                                                                                                                                                                                                                                                                                                                                                                                                                                                                                                                                                                                                                                                                                                                                                                                                                                                                                                                                                                                                                                                                                                                                                                                                                                                                                                                                                              |                                                                                                                                                                                                                                                                                                                                                                                                                                                                                                                                                                                                                                                                                                                                                                                                                                                                                                                                                                                                                                                                                                                                                                                                                                                                                                                                                                                                                                                                                                                                                                                                                                                                                                                                                                                                                                                                                                                                                                                                                                                                                                                                | <ul><li>1 Three-Quarter Bath</li><li>Double Sinks</li></ul>                                                                                                                                                                                                                                                                                                                                                                                                                                                                                                      |                                                                                                                                                                                 | Great C                                                   | 14'04"x10'10"                                          |
| • Tot Lot<br>Energy/Green Feature                                                                                                                                                                                                                                                                                                                                                                                                                                                                                                                                                                                                                                                                                                                                                                                                                                                                                                                                                                                                                                                                                                                                                                                                                                                                                                                                                                                                                                                                                                                                                                                                                                                                                                                                                                                                                                                                                                                                                                                                                                                                                              | • Digital Programmable Thermostat                                                                                                                                                                                                                                                                                                                                                                                                                                                                                                                                                                                                                                                                                                                                                                                                                                                                                                                                                                                                                                                                                                                                                                                                                                                                                                                                                                                                                                                                                                                                                                                                                                                                                                                                                                                                                                                                                                                                                                                                                                                                                              | <ul> <li>1 Three-Quarter Bath</li> <li>Double Sinks</li> <li>Living Areas / Options:</li> </ul>                                                                                                                                                                                                                                                                                                                                                                                                                                                                  | • Exhaust Fan                                                                                                                                                                   | Great C<br>Dining                                         | 14'04"x10'10"                                          |
| Tot Lot     Energy/Green Feature     Dual Pane Low E Window                                                                                                                                                                                                                                                                                                                                                                                                                                                                                                                                                                                                                                                                                                                                                                                                                                                                                                                                                                                                                                                                                                                                                                                                                                                                                                                                                                                                                                                                                                                                                                                                                                                                                                                                                                                                                                                                                                                                                                                                                                                                    | • Digital Programmable Thermostat                                                                                                                                                                                                                                                                                                                                                                                                                                                                                                                                                                                                                                                                                                                                                                                                                                                                                                                                                                                                                                                                                                                                                                                                                                                                                                                                                                                                                                                                                                                                                                                                                                                                                                                                                                                                                                                                                                                                                                                                                                                                                              | <ul> <li>1 Three-Quarter Bath</li> <li>Double Sinks</li> <li>Living Areas / Options:</li> <li>Entry Hall/Foyer</li> </ul>                                                                                                                                                                                                                                                                                                                                                                                                                                        | <ul><li>Exhaust Fan</li><li>Great Room</li></ul>                                                                                                                                | Great C<br>Dining<br>Kitchen C                            | 14'04"x10'10"<br>14'04"x8'00"                          |
| <ul> <li>Tot Lot</li> <li>Energy/Green Feature</li> <li>Dual Pane Low E Window</li> <li>Garage Door Opener</li> </ul>                                                                                                                                                                                                                                                                                                                                                                                                                                                                                                                                                                                                                                                                                                                                                                                                                                                                                                                                                                                                                                                                                                                                                                                                                                                                                                                                                                                                                                                                                                                                                                                                                                                                                                                                                                                                                                                                                                                                                                                                          | <ul> <li>Digital Programmable Thermostat</li> <li>Parking</li> </ul>                                                                                                                                                                                                                                                                                                                                                                                                                                                                                                                                                                                                                                                                                                                                                                                                                                                                                                                                                                                                                                                                                                                                                                                                                                                                                                                                                                                                                                                                                                                                                                                                                                                                                                                                                                                                                                                                                                                                                                                                                                                           | <ul> <li>1 Three-Quarter Bath</li> <li>Double Sinks</li> <li>Living Areas / Options:</li> <li>Entry Hall/Foyer</li> <li>Dining:</li> </ul>                                                                                                                                                                                                                                                                                                                                                                                                                       | <ul><li>Exhaust Fan</li><li>Great Room</li></ul>                                                                                                                                | Great C<br>Dining<br>Kitchen C                            | 14'04"x10'10"<br>14'04"x8'00"<br>ation                 |
| Tot Lot Energy/Green Feature Dual Pane Low E Windor Garage Door Opener Size:                                                                                                                                                                                                                                                                                                                                                                                                                                                                                                                                                                                                                                                                                                                                                                                                                                                                                                                                                                                                                                                                                                                                                                                                                                                                                                                                                                                                                                                                                                                                                                                                                                                                                                                                                                                                                                                                                                                                                                                                                                                   | <ul> <li>Digital Programmable Thermostat</li> <li>Parking</li> <li>Lot</li> </ul>                                                                                                                                                                                                                                                                                                                                                                                                                                                                                                                                                                                                                                                                                                                                                                                                                                                                                                                                                                                                                                                                                                                                                                                                                                                                                                                                                                                                                                                                                                                                                                                                                                                                                                                                                                                                                                                                                                                                                                                                                                              | <ul> <li>1 Three-Quarter Bath</li> <li>Double Sinks</li> <li>Living Areas / Options:</li> <li>Entry Hall/Foyer</li> <li>Dining:</li> <li>Dining in Living Room/Great Room</li> </ul>                                                                                                                                                                                                                                                                                                                                                                             | <ul><li>Exhaust Fan</li><li>Great Room</li></ul>                                                                                                                                | Great C<br>Dining<br>Kitchen C<br>LOC<br>C = Ce           | 14'04"×10'10"<br>14'04"×8'00"<br>ation                 |
| <ul> <li>Tot Lot</li> <li>Energy/Green Feature</li> <li>Dual Pane Low E Window</li> <li>Garage Door Opener</li> <li>Size:</li> <li>Lot</li> </ul>                                                                                                                                                                                                                                                                                                                                                                                                                                                                                                                                                                                                                                                                                                                                                                                                                                                                                                                                                                                                                                                                                                                                                                                                                                                                                                                                                                                                                                                                                                                                                                                                                                                                                                                                                                                                                                                                                                                                                                              | <ul> <li>Digital Programmable Thermostat</li> <li>Parking</li> </ul>                                                                                                                                                                                                                                                                                                                                                                                                                                                                                                                                                                                                                                                                                                                                                                                                                                                                                                                                                                                                                                                                                                                                                                                                                                                                                                                                                                                                                                                                                                                                                                                                                                                                                                                                                                                                                                                                                                                                                                                                                                                           | <ul> <li>1 Three-Quarter Bath</li> <li>Double Sinks</li> <li>Living Areas / Options:</li> <li>Entry Hall/Foyer</li> <li>Dining:</li> <li>Dining in Living Room/Great Room</li> <li>Kitchen:</li> </ul>                                                                                                                                                                                                                                                                                                                                                           | • Exhaust Fan<br>• Great Room                                                                                                                                                   | Great C<br>Dining<br>Kitchen C<br>LOC<br>C = Ce<br>F = Fr | 14'04"×10'10"<br>14'04"×8'00"<br>ation<br>enter<br>ont |
| <ul> <li>Tot Lot</li> <li>Energy/Green Feature</li> <li>Dual Pane Low E Window</li> <li>Garage Door Opener</li> <li>Size:</li> <li>Lot</li> <li>Typical Lot Dimension</li> </ul>                                                                                                                                                                                                                                                                                                                                                                                                                                                                                                                                                                                                                                                                                                                                                                                                                                                                                                                                                                                                                                                                                                                                                                                                                                                                                                                                                                                                                                                                                                                                                                                                                                                                                                                                                                                                                                                                                                                                               | <ul> <li>Digital Programmable Thermostat</li> <li>Parking</li> <li>Lot</li> <li>6,601 Sqft</li> </ul>                                                                                                                                                                                                                                                                                                                                                                                                                                                                                                                                                                                                                                                                                                                                                                                                                                                                                                                                                                                                                                                                                                                                                                                                                                                                                                                                                                                                                                                                                                                                                                                                                                                                                                                                                                                                                                                                                                                                                                                                                          | <ul> <li>1 Three-Quarter Bath</li> <li>Double Sinks</li> <li>Living Areas / Options:</li> <li>Entry Hall/Foyer</li> <li>Dining in Living Room/Great Room</li> <li>Kitchen:</li> <li>Dishwasher</li> <li>Disposal</li> <li>Electric Range/Oven</li> </ul>                                                                                                                                                                                                                                                                                                         | Exhaust Fan     Great Room     Microwave                                                                                                                                        | Great C<br>Dining<br>Kitchen C<br>LOC<br>C = Ce           | 14'04"×10'10"<br>14'04"×8'00"<br>ation<br>enter<br>ont |
| <ul> <li>Tot Lot</li> <li>Energy/Green Feature</li> <li>Dual Pane Low E Window</li> <li>Garage Door Opener</li> <li>Size:</li> <li>Lot</li> <li>Typical Lot Dimension</li> <li>Standard</li> </ul>                                                                                                                                                                                                                                                                                                                                                                                                                                                                                                                                                                                                                                                                                                                                                                                                                                                                                                                                                                                                                                                                                                                                                                                                                                                                                                                                                                                                                                                                                                                                                                                                                                                                                                                                                                                                                                                                                                                             | <ul> <li>Digital Programmable Thermostat</li> <li>Parking</li> <li>Lot</li> <li>6,601 Sqft</li> <li>45.0 x 120.0</li> </ul>                                                                                                                                                                                                                                                                                                                                                                                                                                                                                                                                                                                                                                                                                                                                                                                                                                                                                                                                                                                                                                                                                                                                                                                                                                                                                                                                                                                                                                                                                                                                                                                                                                                                                                                                                                                                                                                                                                                                                                                                    | <ul> <li>1 Three-Quarter Bath</li> <li>Double Sinks</li> <li>Living Areas / Options:</li> <li>Entry Hall/Foyer</li> <li>Dining:</li> <li>Dining in Living Room/Great Room</li> <li>Kitchen:</li> <li>Dishwasher</li> <li>Disposal</li> </ul>                                                                                                                                                                                                                                                                                                                     | <ul> <li>Exhaust Fan</li> <li>Great Room</li> <li>Microwave</li> <li>Pantry</li> </ul>                                                                                          | Great C<br>Dining<br>Kitchen C<br>LOC<br>C = Ce<br>F = Fr | 14'04"×10'10"<br>14'04"×8'00"<br>ation<br>enter<br>ont |
| <ul> <li>Tot Lot</li> <li>Energy/Green Feature</li> <li>Dual Pane Low E Window</li> <li>Garage Door Opener</li> <li>Size:</li> <li>Lot</li> <li>Typical Lot Dimension</li> <li>Standard</li> </ul>                                                                                                                                                                                                                                                                                                                                                                                                                                                                                                                                                                                                                                                                                                                                                                                                                                                                                                                                                                                                                                                                                                                                                                                                                                                                                                                                                                                                                                                                                                                                                                                                                                                                                                                                                                                                                                                                                                                             | <ul> <li>Digital Programmable Thermostat</li> <li>Parking</li> <li>Lot</li> <li>6,601 Sqft</li> <li>45.0 x 120.0</li> <li>5,678 Sqft</li> </ul>                                                                                                                                                                                                                                                                                                                                                                                                                                                                                                                                                                                                                                                                                                                                                                                                                                                                                                                                                                                                                                                                                                                                                                                                                                                                                                                                                                                                                                                                                                                                                                                                                                                                                                                                                                                                                                                                                                                                                                                | <ul> <li>1 Three-Quarter Bath</li> <li>Double Sinks</li> <li>Living Areas / Options:</li> <li>Entry Hall/Foyer</li> <li>Dining in Living Room/Great Room</li> <li>Kitchen:</li> <li>Dishwasher</li> <li>Disposal</li> <li>Electric Range/Oven</li> </ul>                                                                                                                                                                                                                                                                                                         | <ul> <li>Exhaust Fan</li> <li>Great Room</li> <li>Microwave</li> <li>Pantry</li> <li>Island</li> </ul>                                                                          | Great C<br>Dining<br>Kitchen C<br>LOC<br>C = Ce<br>F = Fr | 14'04"×10'10"<br>14'04"×8'00"<br>ation<br>enter<br>ont |
| <ul> <li>Tot Lot</li> <li>Energy/Green Feature</li> <li>Dual Pane Low E Window</li> <li>Garage Door Opener</li> <li>Size:</li> <li>Lot</li> <li>Typical Lot Dimension</li> <li>Standard</li> <li>Minimum Size</li> <li>Maximum Size</li> </ul>                                                                                                                                                                                                                                                                                                                                                                                                                                                                                                                                                                                                                                                                                                                                                                                                                                                                                                                                                                                                                                                                                                                                                                                                                                                                                                                                                                                                                                                                                                                                                                                                                                                                                                                                                                                                                                                                                 | <ul> <li>Digital Programmable Thermostat<br/>Parking</li> <li>Lot</li> <li>6,601 Sqft</li> <li>45.0 x 120.0</li> <li>5,678 Sqft</li> <li>5,252 Sqft</li> </ul>                                                                                                                                                                                                                                                                                                                                                                                                                                                                                                                                                                                                                                                                                                                                                                                                                                                                                                                                                                                                                                                                                                                                                                                                                                                                                                                                                                                                                                                                                                                                                                                                                                                                                                                                                                                                                                                                                                                                                                 | <ul> <li>1 Three-Quarter Bath</li> <li>Double Sinks</li> <li>Living Areas / Options:</li> <li>Entry Hall/Foyer</li> <li>Dining:</li> <li>Dining in Living Room/Great Room</li> <li>Kitchen:</li> <li>Dishwasher</li> <li>Disposal</li> <li>Electric Range/Oven</li> <li>Electric Smooth Cooktop</li> <li>Laundry:</li> <li>Room</li> </ul>                                                                                                                                                                                                                       | <ul> <li>Exhaust Fan</li> <li>Great Room</li> <li>Microwave</li> <li>Pantry</li> <li>Island</li> </ul>                                                                          | Great C<br>Dining<br>Kitchen C<br>LOC<br>C = Ce<br>F = Fr | 14'04"×10'10"<br>14'04"×8'00"<br>ation<br>enter<br>ont |
| <ul> <li>Tot Lot</li> <li>Energy/Green Feature</li> <li>Dual Pane Low E Window</li> <li>Garage Door Opener</li> <li>Size:</li> <li>Lot</li> <li>Typical Lot Dimension</li> <li>Standard</li> <li>Minimum Size</li> <li>Maximum Size</li> </ul>                                                                                                                                                                                                                                                                                                                                                                                                                                                                                                                                                                                                                                                                                                                                                                                                                                                                                                                                                                                                                                                                                                                                                                                                                                                                                                                                                                                                                                                                                                                                                                                                                                                                                                                                                                                                                                                                                 | <ul> <li>Digital Programmable Thermostat<br/>Parking</li> <li>Lot</li> <li>6,601 Sqft</li> <li>45.0 x 120.0</li> <li>5,678 Sqft</li> <li>5,252 Sqft</li> </ul>                                                                                                                                                                                                                                                                                                                                                                                                                                                                                                                                                                                                                                                                                                                                                                                                                                                                                                                                                                                                                                                                                                                                                                                                                                                                                                                                                                                                                                                                                                                                                                                                                                                                                                                                                                                                                                                                                                                                                                 | <ul> <li>1 Three-Quarter Bath</li> <li>Double Sinks</li> <li>Living Areas / Options:</li> <li>Entry Hall/Foyer</li> <li>Dining:</li> <li>Dining in Living Room/Great Room</li> <li>Kitchen:</li> <li>Dishwasher</li> <li>Disposal</li> <li>Electric Range/Oven</li> <li>Electric Smooth Cooktop</li> <li>Laundry:</li> </ul>                                                                                                                                                                                                                                     | <ul> <li>Exhaust Fan</li> <li>Great Room</li> <li>Microwave</li> <li>Pantry</li> <li>Island</li> </ul>                                                                          | Great C<br>Dining<br>Kitchen C<br>LOC<br>C = Ce<br>F = Fr | 14'04"×10'10"<br>14'04"×8'00"<br>ation<br>enter<br>ont |
| <ul> <li>Tot Lot</li> <li>Energy/Green Feature</li> <li>Dual Pane Low E Window</li> <li>Garage Door Opener</li> <li>Size: Lot Typical Lot Dimension Standard Minimum Size Maximum Size Type/View:</li></ul>                                                                                                                                                                                                                                                                                                                                                                                                                                                                                                                                                                                                                                                                                                                                                                                                                                                                                                                                                                                                                                                                                                                                                                                                                                                                                                                                                                                                                                                                                                                                                                                                                                                                                                                                                                                                                                                                                                                    | <ul> <li>Digital Programmable Thermostat</li> <li>Parking</li> <li>Lot</li> <li>6,601 Sqft</li> <li>45.0 x 120.0</li> <li>5,678 Sqft</li> <li>5,252 Sqft</li> <li>8,724 Sqft</li> </ul>                                                                                                                                                                                                                                                                                                                                                                                                                                                                                                                                                                                                                                                                                                                                                                                                                                                                                                                                                                                                                                                                                                                                                                                                                                                                                                                                                                                                                                                                                                                                                                                                                                                                                                                                                                                                                                                                                                                                        | <ul> <li>1 Three-Quarter Bath</li> <li>Double Sinks</li> <li>Living Areas / Options:</li> <li>Entry Hall/Foyer</li> <li>Dining:</li> <li>Dining in Living Room/Great Room</li> <li>Kitchen:</li> <li>Dishwasher</li> <li>Disposal</li> <li>Electric Range/Oven</li> <li>Electric Smooth Cooktop</li> <li>Laundry:</li> <li>Room</li> </ul>                                                                                                                                                                                                                       | <ul> <li>Exhaust Fan</li> <li>Great Room</li> <li>Microwave</li> <li>Pantry</li> <li>Island</li> </ul>                                                                          | Great C<br>Dining<br>Kitchen C<br>LOC<br>C = Ce<br>F = Fr | 14'04"×10'10"<br>14'04"×8'00"<br>ation<br>enter<br>ont |
| <ul> <li>Tot Lot</li> <li>Energy/Green Feature</li> <li>Dual Pane Low E Window</li> <li>Garage Door Opener</li> <li>Size: Lot Typical Lot Dimension Standard Minimum Size Maximum Size Type/View: • Standard </li> </ul>                                                                                                                                                                                                                                                                                                                                                                                                                                                                                                                                                                                                                                                                                                                                                                                                                                                                                                                                                                                                                                                                                                                                                                                                                                                                                                                                                                                                                                                                                                                                                                                                                                                                                                                                                                                                                                                                                                       | <ul> <li>Digital Programmable Thermostat</li> <li>Parking</li> <li>Lot</li> <li>6,601 Sqft</li> <li>45.0 x 120.0</li> <li>5,678 Sqft</li> <li>5,252 Sqft</li> <li>8,724 Sqft</li> <li>N/S Lot</li> </ul>                                                                                                                                                                                                                                                                                                                                                                                                                                                                                                                                                                                                                                                                                                                                                                                                                                                                                                                                                                                                                                                                                                                                                                                                                                                                                                                                                                                                                                                                                                                                                                                                                                                                                                                                                                                                                                                                                                                       | <ul> <li>1 Three-Quarter Bath</li> <li>Double Sinks</li> <li>Living Areas / Options:</li> <li>Entry Hall/Foyer</li> <li>Dining:</li> <li>Dining in Living Room/Great Room</li> <li>Kitchen:</li> <li>Dishwasher</li> <li>Disposal</li> <li>Electric Range/Oven</li> <li>Electric Smooth Cooktop</li> <li>Laundry:</li> <li>Room</li> <li>Fireplace(s):</li> </ul>                                                                                                                                                                                                | <ul> <li>Exhaust Fan</li> <li>Great Room</li> <li>Microwave</li> <li>Pantry</li> <li>Island</li> <li>Granite Tops</li> </ul>                                                    | Great C<br>Dining<br>Kitchen C<br>LOC<br>C = Ce<br>F = Fr | 14'04"×10'10"<br>14'04"×8'00"<br>ation<br>enter<br>ont |
| <ul> <li>Tot Lot</li> <li>Energy/Green Feature</li> <li>Dual Pane Low E Window</li> <li>Garage Door Opener</li> <li>Size: Lot Typical Lot Dimension Standard Minimum Size Maximum Size Type/View:</li></ul>                                                                                                                                                                                                                                                                                                                                                                                                                                                                                                                                                                                                                                                                                                                                                                                                                                                                                                                                                                                                                                                                                                                                                                                                                                                                                                                                                                                                                                                                                                                                                                                                                                                                                                                                                                                                                                                                                                                    | <ul> <li>Digital Programmable Thermostat</li> <li>Parking</li> <li>Lot</li> <li>6,601 Sqft</li> <li>45.0 x 120.0</li> <li>5,678 Sqft</li> <li>5,252 Sqft</li> <li>8,724 Sqft</li> <li>N/S Lot</li> </ul>                                                                                                                                                                                                                                                                                                                                                                                                                                                                                                                                                                                                                                                                                                                                                                                                                                                                                                                                                                                                                                                                                                                                                                                                                                                                                                                                                                                                                                                                                                                                                                                                                                                                                                                                                                                                                                                                                                                       | <ul> <li>1 Three-Quarter Bath</li> <li>Double Sinks</li> <li>Living Areas / Options:</li> <li>Entry Hall/Foyer</li> <li>Dining:</li> <li>Dining in Living Room/Great Room</li> <li>Kitchen:</li> <li>Dishwasher</li> <li>Disposal</li> <li>Electric Range/Oven</li> <li>Electric Smooth Cooktop</li> <li>Laundry:</li> <li>Room</li> <li>Fireplace(s):</li> <li>Not Available</li> </ul>                                                                                                                                                                         | <ul> <li>Exhaust Fan</li> <li>Great Room</li> <li>Microwave</li> <li>Pantry</li> <li>Island</li> <li>Granite Tops</li> </ul>                                                    | Great C<br>Dining<br>Kitchen C<br>LOC<br>C = Ce<br>F = Fr | 14'04"×10'10"<br>14'04"×8'00"<br>ation<br>enter<br>ont |
| <ul> <li>Tot Lot</li> <li>Energy/Green Feature</li> <li>Dual Pane Low E Window</li> <li>Garage Door Opener</li> <li>Size:</li> <li>Lot</li> <li>Typical Lot Dimension</li> <li>Standard</li> <li>Minimum Size</li> <li>Maximum Size</li> <li>Type/View:</li> <li>Standard</li> <li>Maricopa Unif/20</li> </ul>                                                                                                                                                                                                                                                                                                                                                                                                                                                                                                                                                                                                                                                                                                                                                                                                                                                                                                                                                                                                                                                                                                                                                                                                                                                                                                                                                                                                                                                                                                                                                                                                                                                                                                                                                                                                                 | <ul> <li>Digital Programmable Thermostat</li> <li>Parking</li> <li>Lot</li> <li>6,601 Sqft</li> <li>45.0 x 120.0</li> <li>5,678 Sqft</li> <li>5,252 Sqft</li> <li>8,724 Sqft</li> <li>N/S Lot</li> </ul>                                                                                                                                                                                                                                                                                                                                                                                                                                                                                                                                                                                                                                                                                                                                                                                                                                                                                                                                                                                                                                                                                                                                                                                                                                                                                                                                                                                                                                                                                                                                                                                                                                                                                                                                                                                                                                                                                                                       | <ul> <li>1 Three-Quarter Bath</li> <li>Double Sinks</li> <li>Living Areas / Options:</li> <li>Entry Hall/Foyer</li> <li>Dining: <ul> <li>Dining in Living Room/Great Room</li> </ul> </li> <li>Dishwasher</li> <li>Dishwasher</li> <li>Disposal</li> <li>Electric Range/Oven</li> <li>Electric Smooth Cooktop</li> </ul> <li>Laudry: <ul> <li>Room</li> <li>Fireplace(s):</li> <li>Not Available</li> </ul> </li>                                                                                                                                                | <ul> <li>Exhaust Fan</li> <li>Great Room</li> <li>Microwave</li> <li>Pantry</li> <li>Island</li> <li>Granite Tops</li> </ul>                                                    | Great C<br>Dining<br>Kitchen C<br>LOC<br>C = Ce<br>F = Fr | 14'04"×10'10"<br>14'04"×8'00"<br>ation<br>enter<br>ont |
| <ul> <li>Tot Lot</li> <li>Energy/Green Feature</li> <li>Dual Pane Low E Window</li> <li>Garage Door Opener</li> <li>Size: <ul> <li>Lot</li> <li>Typical Lot Dimension</li> <li>Standard</li> <li>Minimum Size</li> <li>Type/View:</li> <li>Standard</li> </ul> </li> <li>Maricopa Unif/20</li> <li>Maricopa Unif/20</li> </ul>                                                                                                                                                                                                                                                                                                                                                                                                                                                                                                                                                                                                                                                                                                                                                                                                                                                                                                                                                                                                                                                                                                                                                                                                                                                                                                                                                                                                                                                                                                                                                                                                                                                                                                                                                                                                 | <ul> <li>Digital Programmable Thermostat</li> <li>Parking</li> <li>Lot</li> <li>6,601 Sqft</li> <li>45.0 x 120.0</li> <li>5,678 Sqft</li> <li>5,252 Sqft</li> <li>8,724 Sqft</li> <li>N/S Lot</li> </ul>                                                                                                                                                                                                                                                                                                                                                                                                                                                                                                                                                                                                                                                                                                                                                                                                                                                                                                                                                                                                                                                                                                                                                                                                                                                                                                                                                                                                                                                                                                                                                                                                                                                                                                                                                                                                                                                                                                                       | <ul> <li>1 Three-Quarter Bath</li> <li>Double Sinks</li> <li>Living Areas / Options: <ul> <li>Entry Hall/Foyer</li> </ul> </li> <li>Dining: <ul> <li>Dining in Living Room/Great Room</li> </ul> </li> <li>Kitchen: <ul> <li>Dishwasher</li> <li>Disposal</li> <li>Electric Range/Oven</li> <li>Electric Smooth Cooktop</li> </ul> </li> <li>Laundry: <ul> <li>Room</li> <li>Fireplace(s):</li> <li>Not Available</li> </ul> </li> <li>Exterior Feat</li> </ul>                                                                                                  | <ul> <li>Exhaust Fan</li> <li>Great Room</li> <li>Microwave</li> <li>Pantry</li> <li>Island</li> <li>Granite Tops</li> </ul>                                                    | Great C<br>Dining<br>Kitchen C<br>LOC<br>C = Ce<br>F = Fr | 14'04"×10'10"<br>14'04"×8'00"<br>ation<br>enter<br>ont |
| <ul> <li>Tot Lot</li> <li>Energy/Green Feature</li> <li>Dual Pane Low E Window</li> <li>Garage Door Opener</li> <li>Size: <ul> <li>Lot</li> <li>Typical Lot Dimension</li> <li>Standard</li> <li>Minimum Size</li> <li>Maximum Size</li> </ul> </li> <li>Type/View: <ul> <li>Standard</li> </ul> </li> <li>Maricopa Unif/20</li> <li>Maricopa Unif/20</li> <li>Santa Cruz Elem/K-5</li> </ul>                                                                                                                                                                                                                                                                                                                                                                                                                                                                                                                                                                                                                                                                                                                                                                                                                                                                                                                                                                                                                                                                                                                                                                                                                                                                                                                                                                                                                                                                                                                                                                                                                                                                                                                                  | <ul> <li>Digital Programmable Thermostat<br/>Parking         <ul> <li>Lot</li> <li>6,601 Sqft</li> <li>45.0 x 120.0</li> <li>5,678 Sqft</li> <li>5,252 Sqft</li> <li>8,724 Sqft</li> <li>N/S Lot</li> <li>Districts</li> </ul> </li> </ul>                                                                                                                                                                                                                                                                                                                                                                                                                                                                                                                                                                                                                                                                                                                                                                                                                                                                                                                                                                                                                                                                                                                                                                                                                                                                                                                                                                                                                                                                                                                                                                                                                                                                                                                                                                                                                                                                                     | <ul> <li>1 Three-Quarter Bath</li> <li>Double Sinks</li> <li>Living Areas / Options: <ul> <li>Entry Hall/Foyer</li> </ul> </li> <li>Dining: <ul> <li>Dining in Living Room/Great Room</li> </ul> </li> <li>Kitchen: <ul> <li>Dishwasher</li> <li>Disposal</li> <li>Electric Range/Oven</li> <li>Electric Smooth Cooktop</li> </ul> </li> <li>Laundry: <ul> <li>Room</li> <li>Fireplace(s):</li> <li>Not Available</li> </ul> </li> <li>Exterior Feat</li> <li>Construction: <ul> <li>2x4 Frame</li> </ul> </li> </ul>                                            | <ul> <li>Exhaust Fan</li> <li>Great Room</li> <li>Microwave</li> <li>Pantry</li> <li>Island</li> <li>Granite Tops</li> </ul>                                                    | Great C<br>Dining<br>Kitchen C<br>LOC<br>C = Ce<br>F = Fr | 14'04"×10'10"<br>14'04"×8'00"<br>ation<br>enter<br>ont |
| <ul> <li>Tot Lot</li> <li>Energy/Green Feature</li> <li>Dual Pane Low E Window</li> <li>Garage Door Opener</li> <li>Size: <ul> <li>Lot</li> <li>Typical Lot Dimension</li> <li>Standard</li> <li>Minimum Size</li> <li>Maximum Size</li> </ul> </li> <li>Type/View: <ul> <li>Standard</li> <li>Maricopa Unif/20</li> <li>Maricopa Unif/20</li> <li>Maricopa Unif/20</li> <li>Santa Cruz Elem/K-5</li> <li>Desert Wind MS/6-8</li> </ul> </li> </ul>                                                                                                                                                                                                                                                                                                                                                                                                                                                                                                                                                                                                                                                                                                                                                                                                                                                                                                                                                                                                                                                                                                                                                                                                                                                                                                                                                                                                                                                                                                                                                                                                                                                                            | <ul> <li>Digital Programmable Thermostat<br/>Parking         <ul> <li>Lot</li> <li>6,601 Sqft</li> <li>45.0 x 120.0</li> <li>5,678 Sqft</li> <li>5,252 Sqft</li> <li>8,724 Sqft</li> <li>N/S Lot</li> <li>Districts</li> </ul> </li> </ul>                                                                                                                                                                                                                                                                                                                                                                                                                                                                                                                                                                                                                                                                                                                                                                                                                                                                                                                                                                                                                                                                                                                                                                                                                                                                                                                                                                                                                                                                                                                                                                                                                                                                                                                                                                                                                                                                                     | <ul> <li>1 Three-Quarter Bath</li> <li>Double Sinks</li> <li>Living Areas / Options: <ul> <li>Entry Hall/Foyer</li> </ul> </li> <li>Dining in Living Room/Great Room</li> <li>Kitchen: <ul> <li>Dishwasher</li> <li>Disposal</li> <li>Electric Range/Oven</li> <li>Electric Smooth Cooktop</li> </ul> </li> <li>Laundry: <ul> <li>Room</li> <li>Fireplace(s):</li> <li>Not Available</li> <li>Exterior Feat</li> </ul> </li> <li>Construction: <ul> <li>2x4 Frame</li> <li>Exterior:</li> </ul> </li> </ul>                                                      | <ul> <li>Exhaust Fan</li> <li>Great Room</li> <li>Microwave</li> <li>Pantry</li> <li>Island</li> <li>Granite Tops</li> </ul> atures <ul> <li>Post Tension Foundation</li> </ul> | Great C<br>Dining<br>Kitchen C<br>LOC<br>C = Ce<br>F = Fr | 14'04"×10'10"<br>14'04"×8'00"<br>ation<br>enter<br>ont |
| <ul> <li>Dual Pane Low E Window</li> <li>Garage Door Opener</li> <li>Size: <ul> <li>Lot</li> <li>Typical Lot Dimension</li> <li>Standard</li> <li>Minimum Size</li> <li>Maximum Size</li> </ul> </li> <li>Type/View: <ul> <li>Standard</li> <li>Maricopa Unif/20</li> <li>Maricopa Unif/20</li> <li>Maricopa Unif/20</li> </ul> </li> <li>Santa Cruz Elem/K-5</li> </ul>                                                                                                                                                                                                                                                                                                                                                                                                                                                                                                                                                                                                                                                                                                                                                                                                                                                                                                                                                                                                                                                                                                                                                                                                                                                                                                                                                                                                                                                                                                                                                                                                                                                                                                                                                       | <ul> <li>Digital Programmable Thermostat<br/>Parking         <ul> <li>Lot</li> <li>6,601 Sqft</li> <li>45.0 x 120.0</li> <li>5,678 Sqft</li> <li>5,252 Sqft</li> <li>8,724 Sqft</li> <li>N/S Lot</li> <li>Districts</li> </ul> </li> </ul>                                                                                                                                                                                                                                                                                                                                                                                                                                                                                                                                                                                                                                                                                                                                                                                                                                                                                                                                                                                                                                                                                                                                                                                                                                                                                                                                                                                                                                                                                                                                                                                                                                                                                                                                                                                                                                                                                     | <ul> <li>1 Three-Quarter Bath</li> <li>Double Sinks</li> <li>Living Areas / Options: <ul> <li>Entry Hall/Foyer</li> </ul> </li> <li>Dining in Living Room/Great Room</li> <li>Kitchen: <ul> <li>Dishwasher</li> <li>Disposal</li> <li>Electric Range/Oven</li> <li>Electric Smooth Cooktop</li> </ul> </li> <li>Laundry: <ul> <li>Room</li> </ul> </li> <li>Fireplace(s): <ul> <li>Not Available</li> <li>Exterior Feat</li> </ul> </li> <li>Construction: <ul> <li>2x4 Frame</li> <li>Exterior: <ul> <li>Stucco</li> </ul> </li> </ul></li></ul>                | <ul> <li>Exhaust Fan</li> <li>Great Room</li> <li>Microwave</li> <li>Pantry</li> <li>Island</li> <li>Granite Tops</li> </ul> atures <ul> <li>Post Tension Foundation</li> </ul> | Great C<br>Dining<br>Kitchen C<br>LOC<br>C = Ce<br>F = Fr | 14'04"×10'10"<br>14'04"×8'00"<br>ation<br>enter<br>ont |
| <ul> <li>Tot Lot</li> <li>Energy/Green Feature</li> <li>Dual Pane Low E Window</li> <li>Garage Door Opener</li> <li>Size: <ul> <li>Lot</li> <li>Typical Lot Dimension</li> <li>Standard</li> <li>Minimum Size</li> <li>Maximum Size</li> </ul> </li> <li>Type/View: <ul> <li>Standard</li> <li>Maricopa Unif/20</li> <li>Maricopa Unif/20</li> <li>Maricopa Unif/20</li> </ul> </li> <li>Santa Cruz Elem/K-5</li> <li>Desert Wind MS/6-8</li> </ul>                                                                                                                                                                                                                                                                                                                                                                                                                                                                                                                                                                                                                                                                                                                                                                                                                                                                                                                                                                                                                                                                                                                                                                                                                                                                                                                                                                                                                                                                                                                                                                                                                                                                            | <ul> <li>Digital Programmable Thermostat<br/>Parking         <ul> <li>Lot</li> <li>6,601 Sqft</li> <li>45.0 x 120.0</li> <li>5,678 Sqft</li> <li>5,252 Sqft</li> <li>8,724 Sqft</li> <li>N/S Lot</li> <li>Districts</li> </ul> </li> </ul>                                                                                                                                                                                                                                                                                                                                                                                                                                                                                                                                                                                                                                                                                                                                                                                                                                                                                                                                                                                                                                                                                                                                                                                                                                                                                                                                                                                                                                                                                                                                                                                                                                                                                                                                                                                                                                                                                     | <ul> <li>1 Three-Quarter Bath</li> <li>Double Sinks</li> <li>Living Areas / Options: <ul> <li>Entry Hall/Foyer</li> </ul> </li> <li>Dining in Living Room/Great Room</li> <li>Kitchen: <ul> <li>Dishwasher</li> <li>Disposal</li> <li>Electric Range/Oven</li> <li>Electric Smooth Cooktop</li> </ul> </li> <li>Laundry: <ul> <li>Room</li> </ul> </li> <li>Fireplace(s): <ul> <li>Not Available</li> <li>Exterior Feat</li> </ul> </li> <li>Construction: <ul> <li>2x4 Frame</li> <li>Exterior: <ul> <li>Stucco</li> <li>Roof:</li> </ul> </li> </ul></li></ul> | <ul> <li>Exhaust Fan</li> <li>Great Room</li> <li>Microwave</li> <li>Pantry</li> <li>Island</li> <li>Granite Tops</li> </ul> atures <ul> <li>Post Tension Foundation</li> </ul> | Great C<br>Dining<br>Kitchen C<br>LOC<br>C = Ce<br>F = Fr | 14'04"×10'10"<br>14'04"×8'00"<br>ation<br>enter<br>ont |