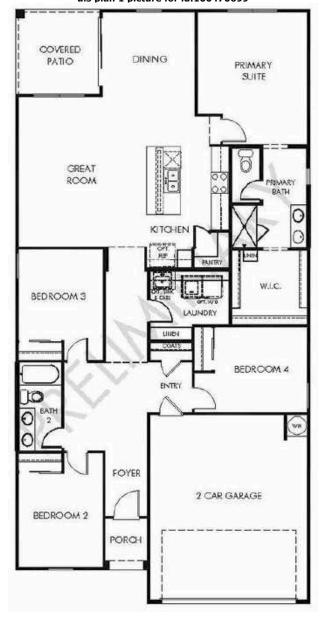

#### Report provided by Ultimate Information Systems on 02-29-2024 07:42 PM

|                                                                                                                                                                                                                                                                                                                                                                                                                                                                                                                                                                                                                                                                                                                                                                                                                                                                                                                                                                                                                                                                                                                                                                                                                                                                                                                                                                                                                                                                                                                                                                                                                                                                                                                                                                                                                                                                                                                                                                                                                                                                                                                                | <b>ID:</b> 1630                                                                                                                                                                                                                                                                                                                                                                                                                                                                                                                                                                                                                                                                                                                                                                                                                                                                                                                                                                                                                                                                                                                                                                                                                                                                                                                                                                                                                                                                                                                                                                                                                                                                                                                                                                                                                                                                                                                                                                                                                                                                                                                | 0687953 Single Family Detached                                                                                                                                                                                                                                                                                                                                                                                                                                                                                                                                   | Spec                                                                                                                                                                            | :                                                         | \$299,990                                              |
|--------------------------------------------------------------------------------------------------------------------------------------------------------------------------------------------------------------------------------------------------------------------------------------------------------------------------------------------------------------------------------------------------------------------------------------------------------------------------------------------------------------------------------------------------------------------------------------------------------------------------------------------------------------------------------------------------------------------------------------------------------------------------------------------------------------------------------------------------------------------------------------------------------------------------------------------------------------------------------------------------------------------------------------------------------------------------------------------------------------------------------------------------------------------------------------------------------------------------------------------------------------------------------------------------------------------------------------------------------------------------------------------------------------------------------------------------------------------------------------------------------------------------------------------------------------------------------------------------------------------------------------------------------------------------------------------------------------------------------------------------------------------------------------------------------------------------------------------------------------------------------------------------------------------------------------------------------------------------------------------------------------------------------------------------------------------------------------------------------------------------------|--------------------------------------------------------------------------------------------------------------------------------------------------------------------------------------------------------------------------------------------------------------------------------------------------------------------------------------------------------------------------------------------------------------------------------------------------------------------------------------------------------------------------------------------------------------------------------------------------------------------------------------------------------------------------------------------------------------------------------------------------------------------------------------------------------------------------------------------------------------------------------------------------------------------------------------------------------------------------------------------------------------------------------------------------------------------------------------------------------------------------------------------------------------------------------------------------------------------------------------------------------------------------------------------------------------------------------------------------------------------------------------------------------------------------------------------------------------------------------------------------------------------------------------------------------------------------------------------------------------------------------------------------------------------------------------------------------------------------------------------------------------------------------------------------------------------------------------------------------------------------------------------------------------------------------------------------------------------------------------------------------------------------------------------------------------------------------------------------------------------------------|------------------------------------------------------------------------------------------------------------------------------------------------------------------------------------------------------------------------------------------------------------------------------------------------------------------------------------------------------------------------------------------------------------------------------------------------------------------------------------------------------------------------------------------------------------------|---------------------------------------------------------------------------------------------------------------------------------------------------------------------------------|-----------------------------------------------------------|--------------------------------------------------------|
|                                                                                                                                                                                                                                                                                                                                                                                                                                                                                                                                                                                                                                                                                                                                                                                                                                                                                                                                                                                                                                                                                                                                                                                                                                                                                                                                                                                                                                                                                                                                                                                                                                                                                                                                                                                                                                                                                                                                                                                                                                                                                                                                |                                                                                                                                                                                                                                                                                                                                                                                                                                                                                                                                                                                                                                                                                                                                                                                                                                                                                                                                                                                                                                                                                                                                                                                                                                                                                                                                                                                                                                                                                                                                                                                                                                                                                                                                                                                                                                                                                                                                                                                                                                                                                                                                |                                                                                                                                                                                                                                                                                                                                                                                                                                                                                                                                                                  | Levels                                                                                                                                                                          | 1                                                         |                                                        |
|                                                                                                                                                                                                                                                                                                                                                                                                                                                                                                                                                                                                                                                                                                                                                                                                                                                                                                                                                                                                                                                                                                                                                                                                                                                                                                                                                                                                                                                                                                                                                                                                                                                                                                                                                                                                                                                                                                                                                                                                                                                                                                                                |                                                                                                                                                                                                                                                                                                                                                                                                                                                                                                                                                                                                                                                                                                                                                                                                                                                                                                                                                                                                                                                                                                                                                                                                                                                                                                                                                                                                                                                                                                                                                                                                                                                                                                                                                                                                                                                                                                                                                                                                                                                                                                                                | David Van Assche                                                                                                                                                                                                                                                                                                                                                                                                                                                                                                                                                 | Bedrooms                                                                                                                                                                        | 3                                                         |                                                        |
| - est                                                                                                                                                                                                                                                                                                                                                                                                                                                                                                                                                                                                                                                                                                                                                                                                                                                                                                                                                                                                                                                                                                                                                                                                                                                                                                                                                                                                                                                                                                                                                                                                                                                                                                                                                                                                                                                                                                                                                                                                                                                                                                                          |                                                                                                                                                                                                                                                                                                                                                                                                                                                                                                                                                                                                                                                                                                                                                                                                                                                                                                                                                                                                                                                                                                                                                                                                                                                                                                                                                                                                                                                                                                                                                                                                                                                                                                                                                                                                                                                                                                                                                                                                                                                                                                                                | My Home Group Real Estate                                                                                                                                                                                                                                                                                                                                                                                                                                                                                                                                        | Baths                                                                                                                                                                           | 1 3/4                                                     | 1                                                      |
|                                                                                                                                                                                                                                                                                                                                                                                                                                                                                                                                                                                                                                                                                                                                                                                                                                                                                                                                                                                                                                                                                                                                                                                                                                                                                                                                                                                                                                                                                                                                                                                                                                                                                                                                                                                                                                                                                                                                                                                                                                                                                                                                |                                                                                                                                                                                                                                                                                                                                                                                                                                                                                                                                                                                                                                                                                                                                                                                                                                                                                                                                                                                                                                                                                                                                                                                                                                                                                                                                                                                                                                                                                                                                                                                                                                                                                                                                                                                                                                                                                                                                                                                                                                                                                                                                | 480-470-1707 480-470-1707                                                                                                                                                                                                                                                                                                                                                                                                                                                                                                                                        | Parking                                                                                                                                                                         | 2G                                                        | -                                                      |
|                                                                                                                                                                                                                                                                                                                                                                                                                                                                                                                                                                                                                                                                                                                                                                                                                                                                                                                                                                                                                                                                                                                                                                                                                                                                                                                                                                                                                                                                                                                                                                                                                                                                                                                                                                                                                                                                                                                                                                                                                                                                                                                                |                                                                                                                                                                                                                                                                                                                                                                                                                                                                                                                                                                                                                                                                                                                                                                                                                                                                                                                                                                                                                                                                                                                                                                                                                                                                                                                                                                                                                                                                                                                                                                                                                                                                                                                                                                                                                                                                                                                                                                                                                                                                                                                                | Website www.PhoenixAreaHome.com                                                                                                                                                                                                                                                                                                                                                                                                                                                                                                                                  | Sqft                                                                                                                                                                            | 1,53                                                      | 6                                                      |
|                                                                                                                                                                                                                                                                                                                                                                                                                                                                                                                                                                                                                                                                                                                                                                                                                                                                                                                                                                                                                                                                                                                                                                                                                                                                                                                                                                                                                                                                                                                                                                                                                                                                                                                                                                                                                                                                                                                                                                                                                                                                                                                                |                                                                                                                                                                                                                                                                                                                                                                                                                                                                                                                                                                                                                                                                                                                                                                                                                                                                                                                                                                                                                                                                                                                                                                                                                                                                                                                                                                                                                                                                                                                                                                                                                                                                                                                                                                                                                                                                                                                                                                                                                                                                                                                                | David@PhoenixAreaHome.com                                                                                                                                                                                                                                                                                                                                                                                                                                                                                                                                        | Lot Included                                                                                                                                                                    | Y                                                         |                                                        |
| REAL PROPERTY OF THE PARTY OF T |                                                                                                                                                                                                                                                                                                                                                                                                                                                                                                                                                                                                                                                                                                                                                                                                                                                                                                                                                                                                                                                                                                                                                                                                                                                                                                                                                                                                                                                                                                                                                                                                                                                                                                                                                                                                                                                                                                                                                                                                                                                                                                                                |                                                                                                                                                                                                                                                                                                                                                                                                                                                                                                                                                                  | Lot Premium                                                                                                                                                                     |                                                           | ded, if any                                            |
|                                                                                                                                                                                                                                                                                                                                                                                                                                                                                                                                                                                                                                                                                                                                                                                                                                                                                                                                                                                                                                                                                                                                                                                                                                                                                                                                                                                                                                                                                                                                                                                                                                                                                                                                                                                                                                                                                                                                                                                                                                                                                                                                |                                                                                                                                                                                                                                                                                                                                                                                                                                                                                                                                                                                                                                                                                                                                                                                                                                                                                                                                                                                                                                                                                                                                                                                                                                                                                                                                                                                                                                                                                                                                                                                                                                                                                                                                                                                                                                                                                                                                                                                                                                                                                                                                |                                                                                                                                                                                                                                                                                                                                                                                                                                                                                                                                                                  | Sub Plan Price Ra<br>Sub Plan Sqft Rar                                                                                                                                          |                                                           | \$440,990<br>8 - 2,434                                 |
| California ( 199                                                                                                                                                                                                                                                                                                                                                                                                                                                                                                                                                                                                                                                                                                                                                                                                                                                                                                                                                                                                                                                                                                                                                                                                                                                                                                                                                                                                                                                                                                                                                                                                                                                                                                                                                                                                                                                                                                                                                                                                                                                                                                               | and the second se                                                                                                                                                                                                                                                                                                                                                                                                                                                                                                                                                                                                                                                                                                                                                                                                                                                                                                                                                                                                                                                                                                                                                                                                                                                                                                                                                                                                                            |                                                                                                                                                                                                                                                                                                                                                                                                                                                                                                                                                                  | Last Updated                                                                                                                                                                    | -                                                         | : 02/26/2024                                           |
| TTA DATA                                                                                                                                                                                                                                                                                                                                                                                                                                                                                                                                                                                                                                                                                                                                                                                                                                                                                                                                                                                                                                                                                                                                                                                                                                                                                                                                                                                                                                                                                                                                                                                                                                                                                                                                                                                                                                                                                                                                                                                                                                                                                                                       | and the second s |                                                                                                                                                                                                                                                                                                                                                                                                                                                                                                                                                                  | Association Fee                                                                                                                                                                 | 91.00 Paic                                                |                                                        |
|                                                                                                                                                                                                                                                                                                                                                                                                                                                                                                                                                                                                                                                                                                                                                                                                                                                                                                                                                                                                                                                                                                                                                                                                                                                                                                                                                                                                                                                                                                                                                                                                                                                                                                                                                                                                                                                                                                                                                                                                                                                                                                                                | the second                                                                                                                                                                                                                                                                                                                                                                                                                                                                                                                                                                                                                                                                                                                                                                                                                                                                                                                                                                                                                                                                                                                                                                                                                                                                                                                                                                                                                                                                                                                                                                                                                                                                                                                                                                                                                                                                                                                                                                                                                                                                                                                     |                                                                                                                                                                                                                                                                                                                                                                                                                                                                                                                                                                  | Association Fee                                                                                                                                                                 | Paic                                                      | ,                                                      |
| Maricopa, AZ 85138                                                                                                                                                                                                                                                                                                                                                                                                                                                                                                                                                                                                                                                                                                                                                                                                                                                                                                                                                                                                                                                                                                                                                                                                                                                                                                                                                                                                                                                                                                                                                                                                                                                                                                                                                                                                                                                                                                                                                                                                                                                                                                             |                                                                                                                                                                                                                                                                                                                                                                                                                                                                                                                                                                                                                                                                                                                                                                                                                                                                                                                                                                                                                                                                                                                                                                                                                                                                                                                                                                                                                                                                                                                                                                                                                                                                                                                                                                                                                                                                                                                                                                                                                                                                                                                                |                                                                                                                                                                                                                                                                                                                                                                                                                                                                                                                                                                  |                                                                                                                                                                                 |                                                           |                                                        |
| Included • Covered Pat                                                                                                                                                                                                                                                                                                                                                                                                                                                                                                                                                                                                                                                                                                                                                                                                                                                                                                                                                                                                                                                                                                                                                                                                                                                                                                                                                                                                                                                                                                                                                                                                                                                                                                                                                                                                                                                                                                                                                                                                                                                                                                         | io• Front Landscaping                                                                                                                                                                                                                                                                                                                                                                                                                                                                                                                                                                                                                                                                                                                                                                                                                                                                                                                                                                                                                                                                                                                                                                                                                                                                                                                                                                                                                                                                                                                                                                                                                                                                                                                                                                                                                                                                                                                                                                                                                                                                                                          |                                                                                                                                                                                                                                                                                                                                                                                                                                                                                                                                                                  |                                                                                                                                                                                 |                                                           | ncy 02/27/2024                                         |
| Choice of                                                                                                                                                                                                                                                                                                                                                                                                                                                                                                                                                                                                                                                                                                                                                                                                                                                                                                                                                                                                                                                                                                                                                                                                                                                                                                                                                                                                                                                                                                                                                                                                                                                                                                                                                                                                                                                                                                                                                                                                                                                                                                                      |                                                                                                                                                                                                                                                                                                                                                                                                                                                                                                                                                                                                                                                                                                                                                                                                                                                                                                                                                                                                                                                                                                                                                                                                                                                                                                                                                                                                                                                                                                                                                                                                                                                                                                                                                                                                                                                                                                                                                                                                                                                                                                                                |                                                                                                                                                                                                                                                                                                                                                                                                                                                                                                                                                                  |                                                                                                                                                                                 | Possession                                                | Move-In<br>Ready                                       |
| Spec The kitchen in<br>Remarks watering syste                                                                                                                                                                                                                                                                                                                                                                                                                                                                                                                                                                                                                                                                                                                                                                                                                                                                                                                                                                                                                                                                                                                                                                                                                                                                                                                                                                                                                                                                                                                                                                                                                                                                                                                                                                                                                                                                                                                                                                                                                                                                                  | cludes an electric range/oven and grani<br>em.                                                                                                                                                                                                                                                                                                                                                                                                                                                                                                                                                                                                                                                                                                                                                                                                                                                                                                                                                                                                                                                                                                                                                                                                                                                                                                                                                                                                                                                                                                                                                                                                                                                                                                                                                                                                                                                                                                                                                                                                                                                                                 | te countertops. Low-maintenance fror                                                                                                                                                                                                                                                                                                                                                                                                                                                                                                                             | nt yard landscaping with a                                                                                                                                                      | Leaseback<br>Lock Box                                     | Ready                                                  |
| Subo                                                                                                                                                                                                                                                                                                                                                                                                                                                                                                                                                                                                                                                                                                                                                                                                                                                                                                                                                                                                                                                                                                                                                                                                                                                                                                                                                                                                                                                                                                                                                                                                                                                                                                                                                                                                                                                                                                                                                                                                                                                                                                                           | division Features                                                                                                                                                                                                                                                                                                                                                                                                                                                                                                                                                                                                                                                                                                                                                                                                                                                                                                                                                                                                                                                                                                                                                                                                                                                                                                                                                                                                                                                                                                                                                                                                                                                                                                                                                                                                                                                                                                                                                                                                                                                                                                              | Interior Fea                                                                                                                                                                                                                                                                                                                                                                                                                                                                                                                                                     | atures                                                                                                                                                                          | Room / Lo                                                 | cation / Sizes                                         |
| General:                                                                                                                                                                                                                                                                                                                                                                                                                                                                                                                                                                                                                                                                                                                                                                                                                                                                                                                                                                                                                                                                                                                                                                                                                                                                                                                                                                                                                                                                                                                                                                                                                                                                                                                                                                                                                                                                                                                                                                                                                                                                                                                       |                                                                                                                                                                                                                                                                                                                                                                                                                                                                                                                                                                                                                                                                                                                                                                                                                                                                                                                                                                                                                                                                                                                                                                                                                                                                                                                                                                                                                                                                                                                                                                                                                                                                                                                                                                                                                                                                                                                                                                                                                                                                                                                                | Master Bedroom Amenities:                                                                                                                                                                                                                                                                                                                                                                                                                                                                                                                                        |                                                                                                                                                                                 | Master R                                                  | 14'07"x15'06"                                          |
| <ul> <li>Association Fee</li> </ul>                                                                                                                                                                                                                                                                                                                                                                                                                                                                                                                                                                                                                                                                                                                                                                                                                                                                                                                                                                                                                                                                                                                                                                                                                                                                                                                                                                                                                                                                                                                                                                                                                                                                                                                                                                                                                                                                                                                                                                                                                                                                                            | <ul> <li>Master Plan/Planned Community</li> </ul>                                                                                                                                                                                                                                                                                                                                                                                                                                                                                                                                                                                                                                                                                                                                                                                                                                                                                                                                                                                                                                                                                                                                                                                                                                                                                                                                                                                                                                                                                                                                                                                                                                                                                                                                                                                                                                                                                                                                                                                                                                                                              | <ul> <li>Walk-In Closet</li> </ul>                                                                                                                                                                                                                                                                                                                                                                                                                                                                                                                               |                                                                                                                                                                                 | 2 Bed                                                     | 12'03"x10'00"                                          |
|                                                                                                                                                                                                                                                                                                                                                                                                                                                                                                                                                                                                                                                                                                                                                                                                                                                                                                                                                                                                                                                                                                                                                                                                                                                                                                                                                                                                                                                                                                                                                                                                                                                                                                                                                                                                                                                                                                                                                                                                                                                                                                                                |                                                                                                                                                                                                                                                                                                                                                                                                                                                                                                                                                                                                                                                                                                                                                                                                                                                                                                                                                                                                                                                                                                                                                                                                                                                                                                                                                                                                                                                                                                                                                                                                                                                                                                                                                                                                                                                                                                                                                                                                                                                                                                                                |                                                                                                                                                                                                                                                                                                                                                                                                                                                                                                                                                                  |                                                                                                                                                                                 |                                                           |                                                        |
| Outdoor:                                                                                                                                                                                                                                                                                                                                                                                                                                                                                                                                                                                                                                                                                                                                                                                                                                                                                                                                                                                                                                                                                                                                                                                                                                                                                                                                                                                                                                                                                                                                                                                                                                                                                                                                                                                                                                                                                                                                                                                                                                                                                                                       |                                                                                                                                                                                                                                                                                                                                                                                                                                                                                                                                                                                                                                                                                                                                                                                                                                                                                                                                                                                                                                                                                                                                                                                                                                                                                                                                                                                                                                                                                                                                                                                                                                                                                                                                                                                                                                                                                                                                                                                                                                                                                                                                | Master Bath Amenities:                                                                                                                                                                                                                                                                                                                                                                                                                                                                                                                                           |                                                                                                                                                                                 | 3 Bed                                                     | 10'11"x10'00"                                          |
|                                                                                                                                                                                                                                                                                                                                                                                                                                                                                                                                                                                                                                                                                                                                                                                                                                                                                                                                                                                                                                                                                                                                                                                                                                                                                                                                                                                                                                                                                                                                                                                                                                                                                                                                                                                                                                                                                                                                                                                                                                                                                                                                |                                                                                                                                                                                                                                                                                                                                                                                                                                                                                                                                                                                                                                                                                                                                                                                                                                                                                                                                                                                                                                                                                                                                                                                                                                                                                                                                                                                                                                                                                                                                                                                                                                                                                                                                                                                                                                                                                                                                                                                                                                                                                                                                | <ul><li>Master Bath Amenities:</li><li>1 Three-Quarter Bath</li></ul>                                                                                                                                                                                                                                                                                                                                                                                                                                                                                            | • Enclosed Water Closet                                                                                                                                                         |                                                           | 10'11"x10'00"<br>14'04"x10'10"                         |
|                                                                                                                                                                                                                                                                                                                                                                                                                                                                                                                                                                                                                                                                                                                                                                                                                                                                                                                                                                                                                                                                                                                                                                                                                                                                                                                                                                                                                                                                                                                                                                                                                                                                                                                                                                                                                                                                                                                                                                                                                                                                                                                                | es:                                                                                                                                                                                                                                                                                                                                                                                                                                                                                                                                                                                                                                                                                                                                                                                                                                                                                                                                                                                                                                                                                                                                                                                                                                                                                                                                                                                                                                                                                                                                                                                                                                                                                                                                                                                                                                                                                                                                                                                                                                                                                                                            |                                                                                                                                                                                                                                                                                                                                                                                                                                                                                                                                                                  | <ul><li>Enclosed Water Closet</li><li>Exhaust Fan</li></ul>                                                                                                                     | Great C                                                   | 14'04"x10'10"                                          |
| • Tot Lot<br>Energy/Green Feature                                                                                                                                                                                                                                                                                                                                                                                                                                                                                                                                                                                                                                                                                                                                                                                                                                                                                                                                                                                                                                                                                                                                                                                                                                                                                                                                                                                                                                                                                                                                                                                                                                                                                                                                                                                                                                                                                                                                                                                                                                                                                              | es:<br>w • Digital Programmable Thermostat                                                                                                                                                                                                                                                                                                                                                                                                                                                                                                                                                                                                                                                                                                                                                                                                                                                                                                                                                                                                                                                                                                                                                                                                                                                                                                                                                                                                                                                                                                                                                                                                                                                                                                                                                                                                                                                                                                                                                                                                                                                                                     | • 1 Three-Quarter Bath                                                                                                                                                                                                                                                                                                                                                                                                                                                                                                                                           |                                                                                                                                                                                 | Great C<br>Dining                                         |                                                        |
| • Tot Lot<br>Energy/Green Feature                                                                                                                                                                                                                                                                                                                                                                                                                                                                                                                                                                                                                                                                                                                                                                                                                                                                                                                                                                                                                                                                                                                                                                                                                                                                                                                                                                                                                                                                                                                                                                                                                                                                                                                                                                                                                                                                                                                                                                                                                                                                                              |                                                                                                                                                                                                                                                                                                                                                                                                                                                                                                                                                                                                                                                                                                                                                                                                                                                                                                                                                                                                                                                                                                                                                                                                                                                                                                                                                                                                                                                                                                                                                                                                                                                                                                                                                                                                                                                                                                                                                                                                                                                                                                                                | <ul><li>1 Three-Quarter Bath</li><li>Double Sinks</li></ul>                                                                                                                                                                                                                                                                                                                                                                                                                                                                                                      |                                                                                                                                                                                 | Great C                                                   | 14'04"x10'10"                                          |
| • Tot Lot<br>Energy/Green Feature                                                                                                                                                                                                                                                                                                                                                                                                                                                                                                                                                                                                                                                                                                                                                                                                                                                                                                                                                                                                                                                                                                                                                                                                                                                                                                                                                                                                                                                                                                                                                                                                                                                                                                                                                                                                                                                                                                                                                                                                                                                                                              | • Digital Programmable Thermostat                                                                                                                                                                                                                                                                                                                                                                                                                                                                                                                                                                                                                                                                                                                                                                                                                                                                                                                                                                                                                                                                                                                                                                                                                                                                                                                                                                                                                                                                                                                                                                                                                                                                                                                                                                                                                                                                                                                                                                                                                                                                                              | <ul> <li>1 Three-Quarter Bath</li> <li>Double Sinks</li> <li>Living Areas / Options:</li> </ul>                                                                                                                                                                                                                                                                                                                                                                                                                                                                  | • Exhaust Fan                                                                                                                                                                   | Great C<br>Dining                                         | 14'04"x10'10"                                          |
| Tot Lot     Energy/Green Feature     Dual Pane Low E Window                                                                                                                                                                                                                                                                                                                                                                                                                                                                                                                                                                                                                                                                                                                                                                                                                                                                                                                                                                                                                                                                                                                                                                                                                                                                                                                                                                                                                                                                                                                                                                                                                                                                                                                                                                                                                                                                                                                                                                                                                                                                    | • Digital Programmable Thermostat                                                                                                                                                                                                                                                                                                                                                                                                                                                                                                                                                                                                                                                                                                                                                                                                                                                                                                                                                                                                                                                                                                                                                                                                                                                                                                                                                                                                                                                                                                                                                                                                                                                                                                                                                                                                                                                                                                                                                                                                                                                                                              | <ul> <li>1 Three-Quarter Bath</li> <li>Double Sinks</li> <li>Living Areas / Options:</li> <li>Entry Hall/Foyer</li> </ul>                                                                                                                                                                                                                                                                                                                                                                                                                                        | <ul><li>Exhaust Fan</li><li>Great Room</li></ul>                                                                                                                                | Great C<br>Dining<br>Kitchen C                            | 14'04"x10'10"<br>14'04"x8'00"                          |
| <ul> <li>Tot Lot</li> <li>Energy/Green Feature</li> <li>Dual Pane Low E Window</li> <li>Garage Door Opener</li> </ul>                                                                                                                                                                                                                                                                                                                                                                                                                                                                                                                                                                                                                                                                                                                                                                                                                                                                                                                                                                                                                                                                                                                                                                                                                                                                                                                                                                                                                                                                                                                                                                                                                                                                                                                                                                                                                                                                                                                                                                                                          | <ul> <li>Digital Programmable Thermostat</li> <li>Parking</li> </ul>                                                                                                                                                                                                                                                                                                                                                                                                                                                                                                                                                                                                                                                                                                                                                                                                                                                                                                                                                                                                                                                                                                                                                                                                                                                                                                                                                                                                                                                                                                                                                                                                                                                                                                                                                                                                                                                                                                                                                                                                                                                           | <ul> <li>1 Three-Quarter Bath</li> <li>Double Sinks</li> <li>Living Areas / Options:</li> <li>Entry Hall/Foyer</li> <li>Dining:</li> </ul>                                                                                                                                                                                                                                                                                                                                                                                                                       | <ul><li>Exhaust Fan</li><li>Great Room</li></ul>                                                                                                                                | Great C<br>Dining<br>Kitchen C                            | 14'04"x10'10"<br>14'04"x8'00"<br>ation                 |
| Tot Lot Energy/Green Feature Dual Pane Low E Windor Garage Door Opener Size:                                                                                                                                                                                                                                                                                                                                                                                                                                                                                                                                                                                                                                                                                                                                                                                                                                                                                                                                                                                                                                                                                                                                                                                                                                                                                                                                                                                                                                                                                                                                                                                                                                                                                                                                                                                                                                                                                                                                                                                                                                                   | <ul> <li>Digital Programmable Thermostat</li> <li>Parking</li> <li>Lot</li> </ul>                                                                                                                                                                                                                                                                                                                                                                                                                                                                                                                                                                                                                                                                                                                                                                                                                                                                                                                                                                                                                                                                                                                                                                                                                                                                                                                                                                                                                                                                                                                                                                                                                                                                                                                                                                                                                                                                                                                                                                                                                                              | <ul> <li>1 Three-Quarter Bath</li> <li>Double Sinks</li> <li>Living Areas / Options:</li> <li>Entry Hall/Foyer</li> <li>Dining:</li> <li>Dining in Living Room/Great Room</li> </ul>                                                                                                                                                                                                                                                                                                                                                                             | <ul><li>Exhaust Fan</li><li>Great Room</li></ul>                                                                                                                                | Great C<br>Dining<br>Kitchen C<br>LOC<br>C = Ce           | 14'04"×10'10"<br>14'04"×8'00"<br>ation                 |
| <ul> <li>Tot Lot</li> <li>Energy/Green Feature</li> <li>Dual Pane Low E Window</li> <li>Garage Door Opener</li> <li>Size:</li> <li>Lot</li> </ul>                                                                                                                                                                                                                                                                                                                                                                                                                                                                                                                                                                                                                                                                                                                                                                                                                                                                                                                                                                                                                                                                                                                                                                                                                                                                                                                                                                                                                                                                                                                                                                                                                                                                                                                                                                                                                                                                                                                                                                              | <ul> <li>Digital Programmable Thermostat</li> <li>Parking</li> </ul>                                                                                                                                                                                                                                                                                                                                                                                                                                                                                                                                                                                                                                                                                                                                                                                                                                                                                                                                                                                                                                                                                                                                                                                                                                                                                                                                                                                                                                                                                                                                                                                                                                                                                                                                                                                                                                                                                                                                                                                                                                                           | <ul> <li>1 Three-Quarter Bath</li> <li>Double Sinks</li> <li>Living Areas / Options:</li> <li>Entry Hall/Foyer</li> <li>Dining:</li> <li>Dining in Living Room/Great Room</li> <li>Kitchen:</li> </ul>                                                                                                                                                                                                                                                                                                                                                           | • Exhaust Fan<br>• Great Room                                                                                                                                                   | Great C<br>Dining<br>Kitchen C<br>LOC<br>C = Ce<br>F = Fr | 14'04"×10'10"<br>14'04"×8'00"<br>ation<br>enter<br>ont |
| <ul> <li>Tot Lot</li> <li>Energy/Green Feature</li> <li>Dual Pane Low E Window</li> <li>Garage Door Opener</li> <li>Size:</li> <li>Lot</li> <li>Typical Lot Dimension</li> </ul>                                                                                                                                                                                                                                                                                                                                                                                                                                                                                                                                                                                                                                                                                                                                                                                                                                                                                                                                                                                                                                                                                                                                                                                                                                                                                                                                                                                                                                                                                                                                                                                                                                                                                                                                                                                                                                                                                                                                               | <ul> <li>Digital Programmable Thermostat</li> <li>Parking</li> <li>Lot</li> <li>6,601 Sqft</li> </ul>                                                                                                                                                                                                                                                                                                                                                                                                                                                                                                                                                                                                                                                                                                                                                                                                                                                                                                                                                                                                                                                                                                                                                                                                                                                                                                                                                                                                                                                                                                                                                                                                                                                                                                                                                                                                                                                                                                                                                                                                                          | <ul> <li>1 Three-Quarter Bath</li> <li>Double Sinks</li> <li>Living Areas / Options:</li> <li>Entry Hall/Foyer</li> <li>Dining in Living Room/Great Room</li> <li>Kitchen:</li> <li>Dishwasher</li> <li>Disposal</li> <li>Electric Range/Oven</li> </ul>                                                                                                                                                                                                                                                                                                         | Exhaust Fan     Great Room     Microwave                                                                                                                                        | Great C<br>Dining<br>Kitchen C<br>LOC<br>C = Ce           | 14'04"×10'10"<br>14'04"×8'00"<br>ation<br>enter<br>ont |
| <ul> <li>Tot Lot</li> <li>Energy/Green Feature</li> <li>Dual Pane Low E Window</li> <li>Garage Door Opener</li> <li>Size:</li> <li>Lot</li> <li>Typical Lot Dimension</li> <li>Standard</li> </ul>                                                                                                                                                                                                                                                                                                                                                                                                                                                                                                                                                                                                                                                                                                                                                                                                                                                                                                                                                                                                                                                                                                                                                                                                                                                                                                                                                                                                                                                                                                                                                                                                                                                                                                                                                                                                                                                                                                                             | <ul> <li>Digital Programmable Thermostat</li> <li>Parking</li> <li>Lot</li> <li>6,601 Sqft</li> <li>45.0 x 120.0</li> </ul>                                                                                                                                                                                                                                                                                                                                                                                                                                                                                                                                                                                                                                                                                                                                                                                                                                                                                                                                                                                                                                                                                                                                                                                                                                                                                                                                                                                                                                                                                                                                                                                                                                                                                                                                                                                                                                                                                                                                                                                                    | <ul> <li>1 Three-Quarter Bath</li> <li>Double Sinks</li> <li>Living Areas / Options:</li> <li>Entry Hall/Foyer</li> <li>Dining:</li> <li>Dining in Living Room/Great Room</li> <li>Kitchen:</li> <li>Dishwasher</li> <li>Disposal</li> </ul>                                                                                                                                                                                                                                                                                                                     | <ul> <li>Exhaust Fan</li> <li>Great Room</li> <li>Microwave</li> <li>Pantry</li> </ul>                                                                                          | Great C<br>Dining<br>Kitchen C<br>LOC<br>C = Ce<br>F = Fr | 14'04"×10'10"<br>14'04"×8'00"<br>ation<br>enter<br>ont |
| <ul> <li>Tot Lot</li> <li>Energy/Green Feature</li> <li>Dual Pane Low E Window</li> <li>Garage Door Opener</li> <li>Size:</li> <li>Lot</li> <li>Typical Lot Dimension</li> <li>Standard</li> </ul>                                                                                                                                                                                                                                                                                                                                                                                                                                                                                                                                                                                                                                                                                                                                                                                                                                                                                                                                                                                                                                                                                                                                                                                                                                                                                                                                                                                                                                                                                                                                                                                                                                                                                                                                                                                                                                                                                                                             | <ul> <li>Digital Programmable Thermostat</li> <li>Parking</li> <li>Lot</li> <li>6,601 Sqft</li> <li>45.0 x 120.0</li> <li>5,678 Sqft</li> </ul>                                                                                                                                                                                                                                                                                                                                                                                                                                                                                                                                                                                                                                                                                                                                                                                                                                                                                                                                                                                                                                                                                                                                                                                                                                                                                                                                                                                                                                                                                                                                                                                                                                                                                                                                                                                                                                                                                                                                                                                | <ul> <li>1 Three-Quarter Bath</li> <li>Double Sinks</li> <li>Living Areas / Options:</li> <li>Entry Hall/Foyer</li> <li>Dining in Living Room/Great Room</li> <li>Kitchen:</li> <li>Dishwasher</li> <li>Disposal</li> <li>Electric Range/Oven</li> </ul>                                                                                                                                                                                                                                                                                                         | <ul> <li>Exhaust Fan</li> <li>Great Room</li> <li>Microwave</li> <li>Pantry</li> <li>Island</li> </ul>                                                                          | Great C<br>Dining<br>Kitchen C<br>LOC<br>C = Ce<br>F = Fr | 14'04"×10'10"<br>14'04"×8'00"<br>ation<br>enter<br>ont |
| <ul> <li>Tot Lot</li> <li>Energy/Green Feature</li> <li>Dual Pane Low E Window</li> <li>Garage Door Opener</li> <li>Size:</li> <li>Lot</li> <li>Typical Lot Dimension</li> <li>Standard</li> <li>Minimum Size</li> <li>Maximum Size</li> </ul>                                                                                                                                                                                                                                                                                                                                                                                                                                                                                                                                                                                                                                                                                                                                                                                                                                                                                                                                                                                                                                                                                                                                                                                                                                                                                                                                                                                                                                                                                                                                                                                                                                                                                                                                                                                                                                                                                 | <ul> <li>Digital Programmable Thermostat<br/>Parking</li> <li>Lot</li> <li>6,601 Sqft</li> <li>45.0 x 120.0</li> <li>5,678 Sqft</li> <li>5,252 Sqft</li> </ul>                                                                                                                                                                                                                                                                                                                                                                                                                                                                                                                                                                                                                                                                                                                                                                                                                                                                                                                                                                                                                                                                                                                                                                                                                                                                                                                                                                                                                                                                                                                                                                                                                                                                                                                                                                                                                                                                                                                                                                 | <ul> <li>1 Three-Quarter Bath</li> <li>Double Sinks</li> <li>Living Areas / Options:</li> <li>Entry Hall/Foyer</li> <li>Dining:</li> <li>Dining in Living Room/Great Room</li> <li>Kitchen:</li> <li>Dishwasher</li> <li>Disposal</li> <li>Electric Range/Oven</li> <li>Electric Smooth Cooktop</li> <li>Laundry:</li> <li>Room</li> </ul>                                                                                                                                                                                                                       | <ul> <li>Exhaust Fan</li> <li>Great Room</li> <li>Microwave</li> <li>Pantry</li> <li>Island</li> </ul>                                                                          | Great C<br>Dining<br>Kitchen C<br>LOC<br>C = Ce<br>F = Fr | 14'04"×10'10"<br>14'04"×8'00"<br>ation<br>enter<br>ont |
| <ul> <li>Tot Lot</li> <li>Energy/Green Feature</li> <li>Dual Pane Low E Window</li> <li>Garage Door Opener</li> <li>Size:</li> <li>Lot</li> <li>Typical Lot Dimension</li> <li>Standard</li> <li>Minimum Size</li> <li>Maximum Size</li> </ul>                                                                                                                                                                                                                                                                                                                                                                                                                                                                                                                                                                                                                                                                                                                                                                                                                                                                                                                                                                                                                                                                                                                                                                                                                                                                                                                                                                                                                                                                                                                                                                                                                                                                                                                                                                                                                                                                                 | <ul> <li>Digital Programmable Thermostat<br/>Parking</li> <li>Lot</li> <li>6,601 Sqft</li> <li>45.0 x 120.0</li> <li>5,678 Sqft</li> <li>5,252 Sqft</li> </ul>                                                                                                                                                                                                                                                                                                                                                                                                                                                                                                                                                                                                                                                                                                                                                                                                                                                                                                                                                                                                                                                                                                                                                                                                                                                                                                                                                                                                                                                                                                                                                                                                                                                                                                                                                                                                                                                                                                                                                                 | <ul> <li>1 Three-Quarter Bath</li> <li>Double Sinks</li> <li>Living Areas / Options:</li> <li>Entry Hall/Foyer</li> <li>Dining:</li> <li>Dining in Living Room/Great Room</li> <li>Kitchen:</li> <li>Dishwasher</li> <li>Disposal</li> <li>Electric Range/Oven</li> <li>Electric Smooth Cooktop</li> <li>Laundry:</li> </ul>                                                                                                                                                                                                                                     | <ul> <li>Exhaust Fan</li> <li>Great Room</li> <li>Microwave</li> <li>Pantry</li> <li>Island</li> </ul>                                                                          | Great C<br>Dining<br>Kitchen C<br>LOC<br>C = Ce<br>F = Fr | 14'04"×10'10"<br>14'04"×8'00"<br>ation<br>enter<br>ont |
| <ul> <li>Tot Lot</li> <li>Energy/Green Feature</li> <li>Dual Pane Low E Window</li> <li>Garage Door Opener</li> <li>Size: Lot Typical Lot Dimension Standard Minimum Size Maximum Size Type/View:</li></ul>                                                                                                                                                                                                                                                                                                                                                                                                                                                                                                                                                                                                                                                                                                                                                                                                                                                                                                                                                                                                                                                                                                                                                                                                                                                                                                                                                                                                                                                                                                                                                                                                                                                                                                                                                                                                                                                                                                                    | <ul> <li>Digital Programmable Thermostat</li> <li>Parking</li> <li>Lot</li> <li>6,601 Sqft</li> <li>45.0 x 120.0</li> <li>5,678 Sqft</li> <li>5,252 Sqft</li> <li>8,724 Sqft</li> </ul>                                                                                                                                                                                                                                                                                                                                                                                                                                                                                                                                                                                                                                                                                                                                                                                                                                                                                                                                                                                                                                                                                                                                                                                                                                                                                                                                                                                                                                                                                                                                                                                                                                                                                                                                                                                                                                                                                                                                        | <ul> <li>1 Three-Quarter Bath</li> <li>Double Sinks</li> <li>Living Areas / Options:</li> <li>Entry Hall/Foyer</li> <li>Dining:</li> <li>Dining in Living Room/Great Room</li> <li>Kitchen:</li> <li>Dishwasher</li> <li>Disposal</li> <li>Electric Range/Oven</li> <li>Electric Smooth Cooktop</li> <li>Laundry:</li> <li>Room</li> </ul>                                                                                                                                                                                                                       | <ul> <li>Exhaust Fan</li> <li>Great Room</li> <li>Microwave</li> <li>Pantry</li> <li>Island</li> </ul>                                                                          | Great C<br>Dining<br>Kitchen C<br>LOC<br>C = Ce<br>F = Fr | 14'04"×10'10"<br>14'04"×8'00"<br>ation<br>enter<br>ont |
| <ul> <li>Tot Lot</li> <li>Energy/Green Feature</li> <li>Dual Pane Low E Window</li> <li>Garage Door Opener</li> <li>Size: Lot Typical Lot Dimension Standard Minimum Size Maximum Size Type/View: • Standard </li> </ul>                                                                                                                                                                                                                                                                                                                                                                                                                                                                                                                                                                                                                                                                                                                                                                                                                                                                                                                                                                                                                                                                                                                                                                                                                                                                                                                                                                                                                                                                                                                                                                                                                                                                                                                                                                                                                                                                                                       | <ul> <li>Digital Programmable Thermostat</li> <li>Parking</li> <li>Lot</li> <li>6,601 Sqft</li> <li>45.0 x 120.0</li> <li>5,678 Sqft</li> <li>5,252 Sqft</li> <li>8,724 Sqft</li> <li>N/S Lot</li> </ul>                                                                                                                                                                                                                                                                                                                                                                                                                                                                                                                                                                                                                                                                                                                                                                                                                                                                                                                                                                                                                                                                                                                                                                                                                                                                                                                                                                                                                                                                                                                                                                                                                                                                                                                                                                                                                                                                                                                       | <ul> <li>1 Three-Quarter Bath</li> <li>Double Sinks</li> <li>Living Areas / Options:</li> <li>Entry Hall/Foyer</li> <li>Dining:</li> <li>Dining in Living Room/Great Room</li> <li>Kitchen:</li> <li>Dishwasher</li> <li>Disposal</li> <li>Electric Range/Oven</li> <li>Electric Smooth Cooktop</li> <li>Laundry:</li> <li>Room</li> <li>Fireplace(s):</li> </ul>                                                                                                                                                                                                | <ul> <li>Exhaust Fan</li> <li>Great Room</li> <li>Microwave</li> <li>Pantry</li> <li>Island</li> <li>Granite Tops</li> </ul>                                                    | Great C<br>Dining<br>Kitchen C<br>LOC<br>C = Ce<br>F = Fr | 14'04"×10'10"<br>14'04"×8'00"<br>ation<br>enter<br>ont |
| <ul> <li>Tot Lot</li> <li>Energy/Green Feature</li> <li>Dual Pane Low E Window</li> <li>Garage Door Opener</li> <li>Size: Lot Typical Lot Dimension Standard Minimum Size Maximum Size Type/View:</li></ul>                                                                                                                                                                                                                                                                                                                                                                                                                                                                                                                                                                                                                                                                                                                                                                                                                                                                                                                                                                                                                                                                                                                                                                                                                                                                                                                                                                                                                                                                                                                                                                                                                                                                                                                                                                                                                                                                                                                    | <ul> <li>Digital Programmable Thermostat</li> <li>Parking</li> <li>Lot</li> <li>6,601 Sqft</li> <li>45.0 x 120.0</li> <li>5,678 Sqft</li> <li>5,252 Sqft</li> <li>8,724 Sqft</li> <li>N/S Lot</li> </ul>                                                                                                                                                                                                                                                                                                                                                                                                                                                                                                                                                                                                                                                                                                                                                                                                                                                                                                                                                                                                                                                                                                                                                                                                                                                                                                                                                                                                                                                                                                                                                                                                                                                                                                                                                                                                                                                                                                                       | <ul> <li>1 Three-Quarter Bath</li> <li>Double Sinks</li> <li>Living Areas / Options:</li> <li>Entry Hall/Foyer</li> <li>Dining:</li> <li>Dining in Living Room/Great Room</li> <li>Kitchen:</li> <li>Dishwasher</li> <li>Disposal</li> <li>Electric Range/Oven</li> <li>Electric Smooth Cooktop</li> <li>Laundry:</li> <li>Room</li> <li>Fireplace(s):</li> <li>Not Available</li> </ul>                                                                                                                                                                         | <ul> <li>Exhaust Fan</li> <li>Great Room</li> <li>Microwave</li> <li>Pantry</li> <li>Island</li> <li>Granite Tops</li> </ul>                                                    | Great C<br>Dining<br>Kitchen C<br>LOC<br>C = Ce<br>F = Fr | 14'04"×10'10"<br>14'04"×8'00"<br>ation<br>enter<br>ont |
| <ul> <li>Tot Lot</li> <li>Energy/Green Feature</li> <li>Dual Pane Low E Window</li> <li>Garage Door Opener</li> <li>Size:</li> <li>Lot</li> <li>Typical Lot Dimension</li> <li>Standard</li> <li>Minimum Size</li> <li>Maximum Size</li> <li>Type/View:</li> <li>Standard</li> <li>Maricopa Unif/20</li> </ul>                                                                                                                                                                                                                                                                                                                                                                                                                                                                                                                                                                                                                                                                                                                                                                                                                                                                                                                                                                                                                                                                                                                                                                                                                                                                                                                                                                                                                                                                                                                                                                                                                                                                                                                                                                                                                 | <ul> <li>Digital Programmable Thermostat</li> <li>Parking</li> <li>Lot</li> <li>6,601 Sqft</li> <li>45.0 x 120.0</li> <li>5,678 Sqft</li> <li>5,252 Sqft</li> <li>8,724 Sqft</li> <li>N/S Lot</li> </ul>                                                                                                                                                                                                                                                                                                                                                                                                                                                                                                                                                                                                                                                                                                                                                                                                                                                                                                                                                                                                                                                                                                                                                                                                                                                                                                                                                                                                                                                                                                                                                                                                                                                                                                                                                                                                                                                                                                                       | <ul> <li>1 Three-Quarter Bath</li> <li>Double Sinks</li> <li>Living Areas / Options:</li> <li>Entry Hall/Foyer</li> <li>Dining: <ul> <li>Dining in Living Room/Great Room</li> </ul> </li> <li>Dishwasher</li> <li>Dishwasher</li> <li>Disposal</li> <li>Electric Range/Oven</li> <li>Electric Smooth Cooktop</li> </ul> <li>Laudry: <ul> <li>Room</li> <li>Fireplace(s):</li> <li>Not Available</li> </ul> </li>                                                                                                                                                | <ul> <li>Exhaust Fan</li> <li>Great Room</li> <li>Microwave</li> <li>Pantry</li> <li>Island</li> <li>Granite Tops</li> </ul>                                                    | Great C<br>Dining<br>Kitchen C<br>LOC<br>C = Ce<br>F = Fr | 14'04"×10'10"<br>14'04"×8'00"<br>ation<br>enter<br>ont |
| <ul> <li>Tot Lot</li> <li>Energy/Green Feature</li> <li>Dual Pane Low E Window</li> <li>Garage Door Opener</li> <li>Size: <ul> <li>Lot</li> <li>Typical Lot Dimension</li> <li>Standard</li> <li>Minimum Size</li> <li>Type/View:</li> <li>Standard</li> </ul> </li> <li>Maricopa Unif/20</li> <li>Maricopa Unif/20</li> </ul>                                                                                                                                                                                                                                                                                                                                                                                                                                                                                                                                                                                                                                                                                                                                                                                                                                                                                                                                                                                                                                                                                                                                                                                                                                                                                                                                                                                                                                                                                                                                                                                                                                                                                                                                                                                                 | <ul> <li>Digital Programmable Thermostat</li> <li>Parking</li> <li>Lot</li> <li>6,601 Sqft</li> <li>45.0 x 120.0</li> <li>5,678 Sqft</li> <li>5,252 Sqft</li> <li>8,724 Sqft</li> <li>N/S Lot</li> </ul>                                                                                                                                                                                                                                                                                                                                                                                                                                                                                                                                                                                                                                                                                                                                                                                                                                                                                                                                                                                                                                                                                                                                                                                                                                                                                                                                                                                                                                                                                                                                                                                                                                                                                                                                                                                                                                                                                                                       | <ul> <li>1 Three-Quarter Bath</li> <li>Double Sinks</li> <li>Living Areas / Options: <ul> <li>Entry Hall/Foyer</li> </ul> </li> <li>Dining: <ul> <li>Dining in Living Room/Great Room</li> </ul> </li> <li>Kitchen: <ul> <li>Dishwasher</li> <li>Disposal</li> <li>Electric Range/Oven</li> <li>Electric Smooth Cooktop</li> </ul> </li> <li>Laundry: <ul> <li>Room</li> <li>Fireplace(s):</li> <li>Not Available</li> </ul> </li> <li>Exterior Feat</li> </ul>                                                                                                  | <ul> <li>Exhaust Fan</li> <li>Great Room</li> <li>Microwave</li> <li>Pantry</li> <li>Island</li> <li>Granite Tops</li> </ul>                                                    | Great C<br>Dining<br>Kitchen C<br>LOC<br>C = Ce<br>F = Fr | 14'04"×10'10"<br>14'04"×8'00"<br>ation<br>enter<br>ont |
| <ul> <li>Tot Lot</li> <li>Energy/Green Feature</li> <li>Dual Pane Low E Window</li> <li>Garage Door Opener</li> <li>Size: <ul> <li>Lot</li> <li>Typical Lot Dimension</li> <li>Standard</li> <li>Minimum Size</li> <li>Maximum Size</li> </ul> </li> <li>Type/View: <ul> <li>Standard</li> </ul> </li> <li>Maricopa Unif/20</li> <li>Maricopa Unif/20</li> <li>Santa Cruz Elem/K-5</li> </ul>                                                                                                                                                                                                                                                                                                                                                                                                                                                                                                                                                                                                                                                                                                                                                                                                                                                                                                                                                                                                                                                                                                                                                                                                                                                                                                                                                                                                                                                                                                                                                                                                                                                                                                                                  | <ul> <li>Digital Programmable Thermostat<br/>Parking         <ul> <li>Lot</li> <li>6,601 Sqft</li> <li>45.0 x 120.0</li> <li>5,678 Sqft</li> <li>5,252 Sqft</li> <li>8,724 Sqft</li> <li>N/S Lot</li> <li>Districts</li> </ul> </li> </ul>                                                                                                                                                                                                                                                                                                                                                                                                                                                                                                                                                                                                                                                                                                                                                                                                                                                                                                                                                                                                                                                                                                                                                                                                                                                                                                                                                                                                                                                                                                                                                                                                                                                                                                                                                                                                                                                                                     | <ul> <li>1 Three-Quarter Bath</li> <li>Double Sinks</li> <li>Living Areas / Options: <ul> <li>Entry Hall/Foyer</li> </ul> </li> <li>Dining: <ul> <li>Dining in Living Room/Great Room</li> </ul> </li> <li>Kitchen: <ul> <li>Dishwasher</li> <li>Disposal</li> <li>Electric Range/Oven</li> <li>Electric Smooth Cooktop</li> </ul> </li> <li>Laundry: <ul> <li>Room</li> <li>Fireplace(s):</li> <li>Not Available</li> </ul> </li> <li>Exterior Feat</li> <li>Construction: <ul> <li>2x4 Frame</li> </ul> </li> </ul>                                            | <ul> <li>Exhaust Fan</li> <li>Great Room</li> <li>Microwave</li> <li>Pantry</li> <li>Island</li> <li>Granite Tops</li> </ul>                                                    | Great C<br>Dining<br>Kitchen C<br>LOC<br>C = Ce<br>F = Fr | 14'04"×10'10"<br>14'04"×8'00"<br>ation<br>enter<br>ont |
| <ul> <li>Tot Lot</li> <li>Energy/Green Feature</li> <li>Dual Pane Low E Window</li> <li>Garage Door Opener</li> <li>Size: <ul> <li>Lot</li> <li>Typical Lot Dimension</li> <li>Standard</li> <li>Minimum Size</li> <li>Maximum Size</li> </ul> </li> <li>Type/View: <ul> <li>Standard</li> <li>Maricopa Unif/20</li> <li>Maricopa Unif/20</li> <li>Maricopa Unif/20</li> <li>Santa Cruz Elem/K-5</li> <li>Desert Wind MS/6-8</li> </ul> </li> </ul>                                                                                                                                                                                                                                                                                                                                                                                                                                                                                                                                                                                                                                                                                                                                                                                                                                                                                                                                                                                                                                                                                                                                                                                                                                                                                                                                                                                                                                                                                                                                                                                                                                                                            | <ul> <li>Digital Programmable Thermostat<br/>Parking         <ul> <li>Lot</li> <li>6,601 Sqft</li> <li>45.0 x 120.0</li> <li>5,678 Sqft</li> <li>5,252 Sqft</li> <li>8,724 Sqft</li> <li>N/S Lot</li> <li>Districts</li> </ul> </li> </ul>                                                                                                                                                                                                                                                                                                                                                                                                                                                                                                                                                                                                                                                                                                                                                                                                                                                                                                                                                                                                                                                                                                                                                                                                                                                                                                                                                                                                                                                                                                                                                                                                                                                                                                                                                                                                                                                                                     | <ul> <li>1 Three-Quarter Bath</li> <li>Double Sinks</li> <li>Living Areas / Options: <ul> <li>Entry Hall/Foyer</li> </ul> </li> <li>Dining in Living Room/Great Room</li> <li>Kitchen: <ul> <li>Dishwasher</li> <li>Disposal</li> <li>Electric Range/Oven</li> <li>Electric Smooth Cooktop</li> </ul> </li> <li>Laundry: <ul> <li>Room</li> <li>Fireplace(s):</li> <li>Not Available</li> <li>Exterior Feat</li> </ul> </li> <li>Construction: <ul> <li>2x4 Frame</li> <li>Exterior:</li> </ul> </li> </ul>                                                      | <ul> <li>Exhaust Fan</li> <li>Great Room</li> <li>Microwave</li> <li>Pantry</li> <li>Island</li> <li>Granite Tops</li> </ul> atures <ul> <li>Post Tension Foundation</li> </ul> | Great C<br>Dining<br>Kitchen C<br>LOC<br>C = Ce<br>F = Fr | 14'04"×10'10"<br>14'04"×8'00"<br>ation<br>enter<br>ont |
| <ul> <li>Dual Pane Low E Window</li> <li>Garage Door Opener</li> <li>Size: <ul> <li>Lot</li> <li>Typical Lot Dimension</li> <li>Standard</li> <li>Minimum Size</li> <li>Maximum Size</li> </ul> </li> <li>Type/View: <ul> <li>Standard</li> <li>Maricopa Unif/20</li> <li>Maricopa Unif/20</li> <li>Maricopa Unif/20</li> </ul> </li> <li>Santa Cruz Elem/K-5</li> </ul>                                                                                                                                                                                                                                                                                                                                                                                                                                                                                                                                                                                                                                                                                                                                                                                                                                                                                                                                                                                                                                                                                                                                                                                                                                                                                                                                                                                                                                                                                                                                                                                                                                                                                                                                                       | <ul> <li>Digital Programmable Thermostat<br/>Parking         <ul> <li>Lot</li> <li>6,601 Sqft</li> <li>45.0 x 120.0</li> <li>5,678 Sqft</li> <li>5,252 Sqft</li> <li>8,724 Sqft</li> <li>N/S Lot</li> <li>Districts</li> </ul> </li> </ul>                                                                                                                                                                                                                                                                                                                                                                                                                                                                                                                                                                                                                                                                                                                                                                                                                                                                                                                                                                                                                                                                                                                                                                                                                                                                                                                                                                                                                                                                                                                                                                                                                                                                                                                                                                                                                                                                                     | <ul> <li>1 Three-Quarter Bath</li> <li>Double Sinks</li> <li>Living Areas / Options: <ul> <li>Entry Hall/Foyer</li> </ul> </li> <li>Dining in Living Room/Great Room</li> <li>Kitchen: <ul> <li>Dishwasher</li> <li>Disposal</li> <li>Electric Range/Oven</li> <li>Electric Smooth Cooktop</li> </ul> </li> <li>Laundry: <ul> <li>Room</li> </ul> </li> <li>Fireplace(s): <ul> <li>Not Available</li> <li>Exterior Feat</li> </ul> </li> <li>Construction: <ul> <li>2x4 Frame</li> <li>Exterior: <ul> <li>Stucco</li> </ul> </li> </ul></li></ul>                | <ul> <li>Exhaust Fan</li> <li>Great Room</li> <li>Microwave</li> <li>Pantry</li> <li>Island</li> <li>Granite Tops</li> </ul> atures <ul> <li>Post Tension Foundation</li> </ul> | Great C<br>Dining<br>Kitchen C<br>LOC<br>C = Ce<br>F = Fr | 14'04"×10'10"<br>14'04"×8'00"<br>ation<br>enter<br>ont |
| <ul> <li>Tot Lot</li> <li>Energy/Green Feature</li> <li>Dual Pane Low E Window</li> <li>Garage Door Opener</li> <li>Size: <ul> <li>Lot</li> <li>Typical Lot Dimension</li> <li>Standard</li> <li>Minimum Size</li> <li>Maximum Size</li> </ul> </li> <li>Type/View: <ul> <li>Standard</li> <li>Maricopa Unif/20</li> <li>Maricopa Unif/20</li> <li>Maricopa Unif/20</li> </ul> </li> <li>Santa Cruz Elem/K-5</li> <li>Desert Wind MS/6-8</li> </ul>                                                                                                                                                                                                                                                                                                                                                                                                                                                                                                                                                                                                                                                                                                                                                                                                                                                                                                                                                                                                                                                                                                                                                                                                                                                                                                                                                                                                                                                                                                                                                                                                                                                                            | <ul> <li>Digital Programmable Thermostat<br/>Parking         <ul> <li>Lot</li> <li>6,601 Sqft</li> <li>45.0 x 120.0</li> <li>5,678 Sqft</li> <li>5,252 Sqft</li> <li>8,724 Sqft</li> <li>N/S Lot</li> <li>Districts</li> </ul> </li> </ul>                                                                                                                                                                                                                                                                                                                                                                                                                                                                                                                                                                                                                                                                                                                                                                                                                                                                                                                                                                                                                                                                                                                                                                                                                                                                                                                                                                                                                                                                                                                                                                                                                                                                                                                                                                                                                                                                                     | <ul> <li>1 Three-Quarter Bath</li> <li>Double Sinks</li> <li>Living Areas / Options: <ul> <li>Entry Hall/Foyer</li> </ul> </li> <li>Dining in Living Room/Great Room</li> <li>Kitchen: <ul> <li>Dishwasher</li> <li>Disposal</li> <li>Electric Range/Oven</li> <li>Electric Smooth Cooktop</li> </ul> </li> <li>Laundry: <ul> <li>Room</li> </ul> </li> <li>Fireplace(s): <ul> <li>Not Available</li> <li>Exterior Feat</li> </ul> </li> <li>Construction: <ul> <li>2x4 Frame</li> <li>Exterior: <ul> <li>Stucco</li> <li>Roof:</li> </ul> </li> </ul></li></ul> | <ul> <li>Exhaust Fan</li> <li>Great Room</li> <li>Microwave</li> <li>Pantry</li> <li>Island</li> <li>Granite Tops</li> </ul> atures <ul> <li>Post Tension Foundation</li> </ul> | Great C<br>Dining<br>Kitchen C<br>LOC<br>C = Ce<br>F = Fr | 14'04"×10'10"<br>14'04"×8'00"<br>ation<br>enter<br>ont |