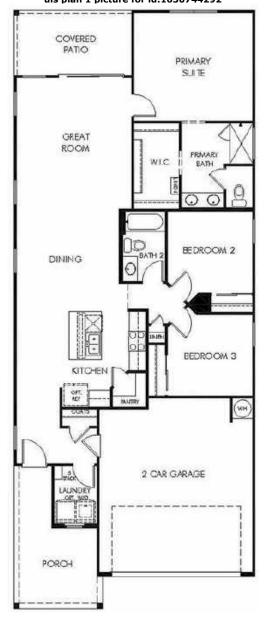

#### Report provided by Ultimate Information Systems on 02-29-2024 07:42 PM

|                                                                                                                                                                                                                                                                                                                                                                                                                                                                                                                                                                                                                                                                                                                                                                                                                                                                                                                                                                                                                                                                                                                                                                                                                                                                                                                                                                                                                                                                                                                                                                                                                                                                                                                                                                                                                                                                                                                                                                                                                                                                                                                                | <b>ID:</b> 1630                                                                                                                                                                                                                                                                                                                                                                                                                                                                                                                                                                                                                                                                                                                                                                                                                                                                                                                                                                                                                                                                                                                                                                                                                                                                                                                                                                                                                                                                                                                                                                                                                                                                                                                                                                                                                                                                                                                                                                                                                                                                                                                | 0687953 Single Family Detached                                                                                                                                                                                                                                                                                                                                                                                                                                                                                                                                   | Spec                                                                                                                                                                            | :                                                         | \$299,990                                              |
|--------------------------------------------------------------------------------------------------------------------------------------------------------------------------------------------------------------------------------------------------------------------------------------------------------------------------------------------------------------------------------------------------------------------------------------------------------------------------------------------------------------------------------------------------------------------------------------------------------------------------------------------------------------------------------------------------------------------------------------------------------------------------------------------------------------------------------------------------------------------------------------------------------------------------------------------------------------------------------------------------------------------------------------------------------------------------------------------------------------------------------------------------------------------------------------------------------------------------------------------------------------------------------------------------------------------------------------------------------------------------------------------------------------------------------------------------------------------------------------------------------------------------------------------------------------------------------------------------------------------------------------------------------------------------------------------------------------------------------------------------------------------------------------------------------------------------------------------------------------------------------------------------------------------------------------------------------------------------------------------------------------------------------------------------------------------------------------------------------------------------------|--------------------------------------------------------------------------------------------------------------------------------------------------------------------------------------------------------------------------------------------------------------------------------------------------------------------------------------------------------------------------------------------------------------------------------------------------------------------------------------------------------------------------------------------------------------------------------------------------------------------------------------------------------------------------------------------------------------------------------------------------------------------------------------------------------------------------------------------------------------------------------------------------------------------------------------------------------------------------------------------------------------------------------------------------------------------------------------------------------------------------------------------------------------------------------------------------------------------------------------------------------------------------------------------------------------------------------------------------------------------------------------------------------------------------------------------------------------------------------------------------------------------------------------------------------------------------------------------------------------------------------------------------------------------------------------------------------------------------------------------------------------------------------------------------------------------------------------------------------------------------------------------------------------------------------------------------------------------------------------------------------------------------------------------------------------------------------------------------------------------------------|------------------------------------------------------------------------------------------------------------------------------------------------------------------------------------------------------------------------------------------------------------------------------------------------------------------------------------------------------------------------------------------------------------------------------------------------------------------------------------------------------------------------------------------------------------------|---------------------------------------------------------------------------------------------------------------------------------------------------------------------------------|-----------------------------------------------------------|--------------------------------------------------------|
|                                                                                                                                                                                                                                                                                                                                                                                                                                                                                                                                                                                                                                                                                                                                                                                                                                                                                                                                                                                                                                                                                                                                                                                                                                                                                                                                                                                                                                                                                                                                                                                                                                                                                                                                                                                                                                                                                                                                                                                                                                                                                                                                |                                                                                                                                                                                                                                                                                                                                                                                                                                                                                                                                                                                                                                                                                                                                                                                                                                                                                                                                                                                                                                                                                                                                                                                                                                                                                                                                                                                                                                                                                                                                                                                                                                                                                                                                                                                                                                                                                                                                                                                                                                                                                                                                |                                                                                                                                                                                                                                                                                                                                                                                                                                                                                                                                                                  | Levels                                                                                                                                                                          | 1                                                         |                                                        |
|                                                                                                                                                                                                                                                                                                                                                                                                                                                                                                                                                                                                                                                                                                                                                                                                                                                                                                                                                                                                                                                                                                                                                                                                                                                                                                                                                                                                                                                                                                                                                                                                                                                                                                                                                                                                                                                                                                                                                                                                                                                                                                                                |                                                                                                                                                                                                                                                                                                                                                                                                                                                                                                                                                                                                                                                                                                                                                                                                                                                                                                                                                                                                                                                                                                                                                                                                                                                                                                                                                                                                                                                                                                                                                                                                                                                                                                                                                                                                                                                                                                                                                                                                                                                                                                                                | David Van Assche                                                                                                                                                                                                                                                                                                                                                                                                                                                                                                                                                 | Bedrooms                                                                                                                                                                        | 3                                                         |                                                        |
| - est                                                                                                                                                                                                                                                                                                                                                                                                                                                                                                                                                                                                                                                                                                                                                                                                                                                                                                                                                                                                                                                                                                                                                                                                                                                                                                                                                                                                                                                                                                                                                                                                                                                                                                                                                                                                                                                                                                                                                                                                                                                                                                                          |                                                                                                                                                                                                                                                                                                                                                                                                                                                                                                                                                                                                                                                                                                                                                                                                                                                                                                                                                                                                                                                                                                                                                                                                                                                                                                                                                                                                                                                                                                                                                                                                                                                                                                                                                                                                                                                                                                                                                                                                                                                                                                                                | My Home Group Real Estate                                                                                                                                                                                                                                                                                                                                                                                                                                                                                                                                        | Baths                                                                                                                                                                           | 1 3/4                                                     | 1                                                      |
|                                                                                                                                                                                                                                                                                                                                                                                                                                                                                                                                                                                                                                                                                                                                                                                                                                                                                                                                                                                                                                                                                                                                                                                                                                                                                                                                                                                                                                                                                                                                                                                                                                                                                                                                                                                                                                                                                                                                                                                                                                                                                                                                |                                                                                                                                                                                                                                                                                                                                                                                                                                                                                                                                                                                                                                                                                                                                                                                                                                                                                                                                                                                                                                                                                                                                                                                                                                                                                                                                                                                                                                                                                                                                                                                                                                                                                                                                                                                                                                                                                                                                                                                                                                                                                                                                | 480-470-1707 480-470-1707                                                                                                                                                                                                                                                                                                                                                                                                                                                                                                                                        | Parking                                                                                                                                                                         | 2G                                                        | -                                                      |
|                                                                                                                                                                                                                                                                                                                                                                                                                                                                                                                                                                                                                                                                                                                                                                                                                                                                                                                                                                                                                                                                                                                                                                                                                                                                                                                                                                                                                                                                                                                                                                                                                                                                                                                                                                                                                                                                                                                                                                                                                                                                                                                                |                                                                                                                                                                                                                                                                                                                                                                                                                                                                                                                                                                                                                                                                                                                                                                                                                                                                                                                                                                                                                                                                                                                                                                                                                                                                                                                                                                                                                                                                                                                                                                                                                                                                                                                                                                                                                                                                                                                                                                                                                                                                                                                                | Website www.PhoenixAreaHome.com                                                                                                                                                                                                                                                                                                                                                                                                                                                                                                                                  | Sqft                                                                                                                                                                            | 1,53                                                      | 6                                                      |
|                                                                                                                                                                                                                                                                                                                                                                                                                                                                                                                                                                                                                                                                                                                                                                                                                                                                                                                                                                                                                                                                                                                                                                                                                                                                                                                                                                                                                                                                                                                                                                                                                                                                                                                                                                                                                                                                                                                                                                                                                                                                                                                                |                                                                                                                                                                                                                                                                                                                                                                                                                                                                                                                                                                                                                                                                                                                                                                                                                                                                                                                                                                                                                                                                                                                                                                                                                                                                                                                                                                                                                                                                                                                                                                                                                                                                                                                                                                                                                                                                                                                                                                                                                                                                                                                                | David@PhoenixAreaHome.com                                                                                                                                                                                                                                                                                                                                                                                                                                                                                                                                        | Lot Included                                                                                                                                                                    | Y                                                         |                                                        |
| REAL PROPERTY OF THE PARTY OF T |                                                                                                                                                                                                                                                                                                                                                                                                                                                                                                                                                                                                                                                                                                                                                                                                                                                                                                                                                                                                                                                                                                                                                                                                                                                                                                                                                                                                                                                                                                                                                                                                                                                                                                                                                                                                                                                                                                                                                                                                                                                                                                                                |                                                                                                                                                                                                                                                                                                                                                                                                                                                                                                                                                                  | Lot Premium                                                                                                                                                                     |                                                           | ded, if any                                            |
|                                                                                                                                                                                                                                                                                                                                                                                                                                                                                                                                                                                                                                                                                                                                                                                                                                                                                                                                                                                                                                                                                                                                                                                                                                                                                                                                                                                                                                                                                                                                                                                                                                                                                                                                                                                                                                                                                                                                                                                                                                                                                                                                |                                                                                                                                                                                                                                                                                                                                                                                                                                                                                                                                                                                                                                                                                                                                                                                                                                                                                                                                                                                                                                                                                                                                                                                                                                                                                                                                                                                                                                                                                                                                                                                                                                                                                                                                                                                                                                                                                                                                                                                                                                                                                                                                |                                                                                                                                                                                                                                                                                                                                                                                                                                                                                                                                                                  | Sub Plan Price Ra<br>Sub Plan Sqft Rar                                                                                                                                          |                                                           | \$440,990<br>8 - 2,434                                 |
| California ( 199                                                                                                                                                                                                                                                                                                                                                                                                                                                                                                                                                                                                                                                                                                                                                                                                                                                                                                                                                                                                                                                                                                                                                                                                                                                                                                                                                                                                                                                                                                                                                                                                                                                                                                                                                                                                                                                                                                                                                                                                                                                                                                               | and the second se                                                                                                                                                                                                                                                                                                                                                                                                                                                                                                                                                                                                                                                                                                                                                                                                                                                                                                                                                                                                                                                                                                                                                                                                                                                                                                                                                                                                                            |                                                                                                                                                                                                                                                                                                                                                                                                                                                                                                                                                                  | Last Updated                                                                                                                                                                    | -                                                         | : 02/26/2024                                           |
| TTA DATA                                                                                                                                                                                                                                                                                                                                                                                                                                                                                                                                                                                                                                                                                                                                                                                                                                                                                                                                                                                                                                                                                                                                                                                                                                                                                                                                                                                                                                                                                                                                                                                                                                                                                                                                                                                                                                                                                                                                                                                                                                                                                                                       | and the second s |                                                                                                                                                                                                                                                                                                                                                                                                                                                                                                                                                                  | Association Fee                                                                                                                                                                 | 91.00 Paic                                                |                                                        |
|                                                                                                                                                                                                                                                                                                                                                                                                                                                                                                                                                                                                                                                                                                                                                                                                                                                                                                                                                                                                                                                                                                                                                                                                                                                                                                                                                                                                                                                                                                                                                                                                                                                                                                                                                                                                                                                                                                                                                                                                                                                                                                                                | the second                                                                                                                                                                                                                                                                                                                                                                                                                                                                                                                                                                                                                                                                                                                                                                                                                                                                                                                                                                                                                                                                                                                                                                                                                                                                                                                                                                                                                                                                                                                                                                                                                                                                                                                                                                                                                                                                                                                                                                                                                                                                                                                     |                                                                                                                                                                                                                                                                                                                                                                                                                                                                                                                                                                  | Association Fee                                                                                                                                                                 | Paic                                                      | ,                                                      |
| Maricopa, AZ 85138                                                                                                                                                                                                                                                                                                                                                                                                                                                                                                                                                                                                                                                                                                                                                                                                                                                                                                                                                                                                                                                                                                                                                                                                                                                                                                                                                                                                                                                                                                                                                                                                                                                                                                                                                                                                                                                                                                                                                                                                                                                                                                             |                                                                                                                                                                                                                                                                                                                                                                                                                                                                                                                                                                                                                                                                                                                                                                                                                                                                                                                                                                                                                                                                                                                                                                                                                                                                                                                                                                                                                                                                                                                                                                                                                                                                                                                                                                                                                                                                                                                                                                                                                                                                                                                                |                                                                                                                                                                                                                                                                                                                                                                                                                                                                                                                                                                  |                                                                                                                                                                                 |                                                           |                                                        |
| Included • Covered Pat                                                                                                                                                                                                                                                                                                                                                                                                                                                                                                                                                                                                                                                                                                                                                                                                                                                                                                                                                                                                                                                                                                                                                                                                                                                                                                                                                                                                                                                                                                                                                                                                                                                                                                                                                                                                                                                                                                                                                                                                                                                                                                         | io• Front Landscaping                                                                                                                                                                                                                                                                                                                                                                                                                                                                                                                                                                                                                                                                                                                                                                                                                                                                                                                                                                                                                                                                                                                                                                                                                                                                                                                                                                                                                                                                                                                                                                                                                                                                                                                                                                                                                                                                                                                                                                                                                                                                                                          |                                                                                                                                                                                                                                                                                                                                                                                                                                                                                                                                                                  |                                                                                                                                                                                 |                                                           | ncy 02/27/2024                                         |
| Choice of                                                                                                                                                                                                                                                                                                                                                                                                                                                                                                                                                                                                                                                                                                                                                                                                                                                                                                                                                                                                                                                                                                                                                                                                                                                                                                                                                                                                                                                                                                                                                                                                                                                                                                                                                                                                                                                                                                                                                                                                                                                                                                                      |                                                                                                                                                                                                                                                                                                                                                                                                                                                                                                                                                                                                                                                                                                                                                                                                                                                                                                                                                                                                                                                                                                                                                                                                                                                                                                                                                                                                                                                                                                                                                                                                                                                                                                                                                                                                                                                                                                                                                                                                                                                                                                                                |                                                                                                                                                                                                                                                                                                                                                                                                                                                                                                                                                                  |                                                                                                                                                                                 | Possession                                                | Move-In<br>Ready                                       |
| Spec The kitchen in<br>Remarks watering syste                                                                                                                                                                                                                                                                                                                                                                                                                                                                                                                                                                                                                                                                                                                                                                                                                                                                                                                                                                                                                                                                                                                                                                                                                                                                                                                                                                                                                                                                                                                                                                                                                                                                                                                                                                                                                                                                                                                                                                                                                                                                                  | cludes an electric range/oven and grani<br>em.                                                                                                                                                                                                                                                                                                                                                                                                                                                                                                                                                                                                                                                                                                                                                                                                                                                                                                                                                                                                                                                                                                                                                                                                                                                                                                                                                                                                                                                                                                                                                                                                                                                                                                                                                                                                                                                                                                                                                                                                                                                                                 | te countertops. Low-maintenance fror                                                                                                                                                                                                                                                                                                                                                                                                                                                                                                                             | nt yard landscaping with a                                                                                                                                                      | Leaseback<br>Lock Box                                     | Ready                                                  |
| Subo                                                                                                                                                                                                                                                                                                                                                                                                                                                                                                                                                                                                                                                                                                                                                                                                                                                                                                                                                                                                                                                                                                                                                                                                                                                                                                                                                                                                                                                                                                                                                                                                                                                                                                                                                                                                                                                                                                                                                                                                                                                                                                                           | division Features                                                                                                                                                                                                                                                                                                                                                                                                                                                                                                                                                                                                                                                                                                                                                                                                                                                                                                                                                                                                                                                                                                                                                                                                                                                                                                                                                                                                                                                                                                                                                                                                                                                                                                                                                                                                                                                                                                                                                                                                                                                                                                              | Interior Fea                                                                                                                                                                                                                                                                                                                                                                                                                                                                                                                                                     | atures                                                                                                                                                                          | Room / Lo                                                 | cation / Sizes                                         |
| General:                                                                                                                                                                                                                                                                                                                                                                                                                                                                                                                                                                                                                                                                                                                                                                                                                                                                                                                                                                                                                                                                                                                                                                                                                                                                                                                                                                                                                                                                                                                                                                                                                                                                                                                                                                                                                                                                                                                                                                                                                                                                                                                       |                                                                                                                                                                                                                                                                                                                                                                                                                                                                                                                                                                                                                                                                                                                                                                                                                                                                                                                                                                                                                                                                                                                                                                                                                                                                                                                                                                                                                                                                                                                                                                                                                                                                                                                                                                                                                                                                                                                                                                                                                                                                                                                                | Master Bedroom Amenities:                                                                                                                                                                                                                                                                                                                                                                                                                                                                                                                                        |                                                                                                                                                                                 | Master R                                                  | 14'07"x15'06"                                          |
| <ul> <li>Association Fee</li> </ul>                                                                                                                                                                                                                                                                                                                                                                                                                                                                                                                                                                                                                                                                                                                                                                                                                                                                                                                                                                                                                                                                                                                                                                                                                                                                                                                                                                                                                                                                                                                                                                                                                                                                                                                                                                                                                                                                                                                                                                                                                                                                                            | <ul> <li>Master Plan/Planned Community</li> </ul>                                                                                                                                                                                                                                                                                                                                                                                                                                                                                                                                                                                                                                                                                                                                                                                                                                                                                                                                                                                                                                                                                                                                                                                                                                                                                                                                                                                                                                                                                                                                                                                                                                                                                                                                                                                                                                                                                                                                                                                                                                                                              | <ul> <li>Walk-In Closet</li> </ul>                                                                                                                                                                                                                                                                                                                                                                                                                                                                                                                               |                                                                                                                                                                                 | 2 Bed                                                     | 12'03"x10'00"                                          |
|                                                                                                                                                                                                                                                                                                                                                                                                                                                                                                                                                                                                                                                                                                                                                                                                                                                                                                                                                                                                                                                                                                                                                                                                                                                                                                                                                                                                                                                                                                                                                                                                                                                                                                                                                                                                                                                                                                                                                                                                                                                                                                                                |                                                                                                                                                                                                                                                                                                                                                                                                                                                                                                                                                                                                                                                                                                                                                                                                                                                                                                                                                                                                                                                                                                                                                                                                                                                                                                                                                                                                                                                                                                                                                                                                                                                                                                                                                                                                                                                                                                                                                                                                                                                                                                                                |                                                                                                                                                                                                                                                                                                                                                                                                                                                                                                                                                                  |                                                                                                                                                                                 |                                                           |                                                        |
| Outdoor:                                                                                                                                                                                                                                                                                                                                                                                                                                                                                                                                                                                                                                                                                                                                                                                                                                                                                                                                                                                                                                                                                                                                                                                                                                                                                                                                                                                                                                                                                                                                                                                                                                                                                                                                                                                                                                                                                                                                                                                                                                                                                                                       |                                                                                                                                                                                                                                                                                                                                                                                                                                                                                                                                                                                                                                                                                                                                                                                                                                                                                                                                                                                                                                                                                                                                                                                                                                                                                                                                                                                                                                                                                                                                                                                                                                                                                                                                                                                                                                                                                                                                                                                                                                                                                                                                | Master Bath Amenities:                                                                                                                                                                                                                                                                                                                                                                                                                                                                                                                                           |                                                                                                                                                                                 | 3 Bed                                                     | 10'11"x10'00"                                          |
|                                                                                                                                                                                                                                                                                                                                                                                                                                                                                                                                                                                                                                                                                                                                                                                                                                                                                                                                                                                                                                                                                                                                                                                                                                                                                                                                                                                                                                                                                                                                                                                                                                                                                                                                                                                                                                                                                                                                                                                                                                                                                                                                |                                                                                                                                                                                                                                                                                                                                                                                                                                                                                                                                                                                                                                                                                                                                                                                                                                                                                                                                                                                                                                                                                                                                                                                                                                                                                                                                                                                                                                                                                                                                                                                                                                                                                                                                                                                                                                                                                                                                                                                                                                                                                                                                | <ul><li>Master Bath Amenities:</li><li>1 Three-Quarter Bath</li></ul>                                                                                                                                                                                                                                                                                                                                                                                                                                                                                            | • Enclosed Water Closet                                                                                                                                                         |                                                           | 10'11"x10'00"<br>14'04"x10'10"                         |
|                                                                                                                                                                                                                                                                                                                                                                                                                                                                                                                                                                                                                                                                                                                                                                                                                                                                                                                                                                                                                                                                                                                                                                                                                                                                                                                                                                                                                                                                                                                                                                                                                                                                                                                                                                                                                                                                                                                                                                                                                                                                                                                                | es:                                                                                                                                                                                                                                                                                                                                                                                                                                                                                                                                                                                                                                                                                                                                                                                                                                                                                                                                                                                                                                                                                                                                                                                                                                                                                                                                                                                                                                                                                                                                                                                                                                                                                                                                                                                                                                                                                                                                                                                                                                                                                                                            |                                                                                                                                                                                                                                                                                                                                                                                                                                                                                                                                                                  | <ul><li>Enclosed Water Closet</li><li>Exhaust Fan</li></ul>                                                                                                                     | Great C                                                   | 14'04"x10'10"                                          |
| • Tot Lot<br>Energy/Green Feature                                                                                                                                                                                                                                                                                                                                                                                                                                                                                                                                                                                                                                                                                                                                                                                                                                                                                                                                                                                                                                                                                                                                                                                                                                                                                                                                                                                                                                                                                                                                                                                                                                                                                                                                                                                                                                                                                                                                                                                                                                                                                              | es:<br>w • Digital Programmable Thermostat                                                                                                                                                                                                                                                                                                                                                                                                                                                                                                                                                                                                                                                                                                                                                                                                                                                                                                                                                                                                                                                                                                                                                                                                                                                                                                                                                                                                                                                                                                                                                                                                                                                                                                                                                                                                                                                                                                                                                                                                                                                                                     | • 1 Three-Quarter Bath                                                                                                                                                                                                                                                                                                                                                                                                                                                                                                                                           |                                                                                                                                                                                 | Great C<br>Dining                                         |                                                        |
| • Tot Lot<br>Energy/Green Feature                                                                                                                                                                                                                                                                                                                                                                                                                                                                                                                                                                                                                                                                                                                                                                                                                                                                                                                                                                                                                                                                                                                                                                                                                                                                                                                                                                                                                                                                                                                                                                                                                                                                                                                                                                                                                                                                                                                                                                                                                                                                                              |                                                                                                                                                                                                                                                                                                                                                                                                                                                                                                                                                                                                                                                                                                                                                                                                                                                                                                                                                                                                                                                                                                                                                                                                                                                                                                                                                                                                                                                                                                                                                                                                                                                                                                                                                                                                                                                                                                                                                                                                                                                                                                                                | <ul><li>1 Three-Quarter Bath</li><li>Double Sinks</li></ul>                                                                                                                                                                                                                                                                                                                                                                                                                                                                                                      |                                                                                                                                                                                 | Great C                                                   | 14'04"x10'10"                                          |
| • Tot Lot<br>Energy/Green Feature                                                                                                                                                                                                                                                                                                                                                                                                                                                                                                                                                                                                                                                                                                                                                                                                                                                                                                                                                                                                                                                                                                                                                                                                                                                                                                                                                                                                                                                                                                                                                                                                                                                                                                                                                                                                                                                                                                                                                                                                                                                                                              | • Digital Programmable Thermostat                                                                                                                                                                                                                                                                                                                                                                                                                                                                                                                                                                                                                                                                                                                                                                                                                                                                                                                                                                                                                                                                                                                                                                                                                                                                                                                                                                                                                                                                                                                                                                                                                                                                                                                                                                                                                                                                                                                                                                                                                                                                                              | <ul> <li>1 Three-Quarter Bath</li> <li>Double Sinks</li> <li>Living Areas / Options:</li> </ul>                                                                                                                                                                                                                                                                                                                                                                                                                                                                  | • Exhaust Fan                                                                                                                                                                   | Great C<br>Dining                                         | 14'04"x10'10"                                          |
| Tot Lot     Energy/Green Feature     Dual Pane Low E Window                                                                                                                                                                                                                                                                                                                                                                                                                                                                                                                                                                                                                                                                                                                                                                                                                                                                                                                                                                                                                                                                                                                                                                                                                                                                                                                                                                                                                                                                                                                                                                                                                                                                                                                                                                                                                                                                                                                                                                                                                                                                    | • Digital Programmable Thermostat                                                                                                                                                                                                                                                                                                                                                                                                                                                                                                                                                                                                                                                                                                                                                                                                                                                                                                                                                                                                                                                                                                                                                                                                                                                                                                                                                                                                                                                                                                                                                                                                                                                                                                                                                                                                                                                                                                                                                                                                                                                                                              | <ul> <li>1 Three-Quarter Bath</li> <li>Double Sinks</li> <li>Living Areas / Options:</li> <li>Entry Hall/Foyer</li> </ul>                                                                                                                                                                                                                                                                                                                                                                                                                                        | <ul><li>Exhaust Fan</li><li>Great Room</li></ul>                                                                                                                                | Great C<br>Dining<br>Kitchen C                            | 14'04"x10'10"<br>14'04"x8'00"                          |
| <ul> <li>Tot Lot</li> <li>Energy/Green Feature</li> <li>Dual Pane Low E Window</li> <li>Garage Door Opener</li> </ul>                                                                                                                                                                                                                                                                                                                                                                                                                                                                                                                                                                                                                                                                                                                                                                                                                                                                                                                                                                                                                                                                                                                                                                                                                                                                                                                                                                                                                                                                                                                                                                                                                                                                                                                                                                                                                                                                                                                                                                                                          | <ul> <li>Digital Programmable Thermostat</li> <li>Parking</li> </ul>                                                                                                                                                                                                                                                                                                                                                                                                                                                                                                                                                                                                                                                                                                                                                                                                                                                                                                                                                                                                                                                                                                                                                                                                                                                                                                                                                                                                                                                                                                                                                                                                                                                                                                                                                                                                                                                                                                                                                                                                                                                           | <ul> <li>1 Three-Quarter Bath</li> <li>Double Sinks</li> <li>Living Areas / Options:</li> <li>Entry Hall/Foyer</li> <li>Dining:</li> </ul>                                                                                                                                                                                                                                                                                                                                                                                                                       | <ul><li>Exhaust Fan</li><li>Great Room</li></ul>                                                                                                                                | Great C<br>Dining<br>Kitchen C                            | 14'04"x10'10"<br>14'04"x8'00"<br>ation                 |
| Tot Lot Energy/Green Feature Dual Pane Low E Windor Garage Door Opener Size:                                                                                                                                                                                                                                                                                                                                                                                                                                                                                                                                                                                                                                                                                                                                                                                                                                                                                                                                                                                                                                                                                                                                                                                                                                                                                                                                                                                                                                                                                                                                                                                                                                                                                                                                                                                                                                                                                                                                                                                                                                                   | <ul> <li>Digital Programmable Thermostat</li> <li>Parking</li> <li>Lot</li> </ul>                                                                                                                                                                                                                                                                                                                                                                                                                                                                                                                                                                                                                                                                                                                                                                                                                                                                                                                                                                                                                                                                                                                                                                                                                                                                                                                                                                                                                                                                                                                                                                                                                                                                                                                                                                                                                                                                                                                                                                                                                                              | <ul> <li>1 Three-Quarter Bath</li> <li>Double Sinks</li> <li>Living Areas / Options:</li> <li>Entry Hall/Foyer</li> <li>Dining:</li> <li>Dining in Living Room/Great Room</li> </ul>                                                                                                                                                                                                                                                                                                                                                                             | <ul><li>Exhaust Fan</li><li>Great Room</li></ul>                                                                                                                                | Great C<br>Dining<br>Kitchen C<br>LOC<br>C = Ce           | 14'04"×10'10"<br>14'04"×8'00"<br>ation                 |
| <ul> <li>Tot Lot</li> <li>Energy/Green Feature</li> <li>Dual Pane Low E Window</li> <li>Garage Door Opener</li> <li>Size:</li> <li>Lot</li> </ul>                                                                                                                                                                                                                                                                                                                                                                                                                                                                                                                                                                                                                                                                                                                                                                                                                                                                                                                                                                                                                                                                                                                                                                                                                                                                                                                                                                                                                                                                                                                                                                                                                                                                                                                                                                                                                                                                                                                                                                              | <ul> <li>Digital Programmable Thermostat</li> <li>Parking</li> </ul>                                                                                                                                                                                                                                                                                                                                                                                                                                                                                                                                                                                                                                                                                                                                                                                                                                                                                                                                                                                                                                                                                                                                                                                                                                                                                                                                                                                                                                                                                                                                                                                                                                                                                                                                                                                                                                                                                                                                                                                                                                                           | <ul> <li>1 Three-Quarter Bath</li> <li>Double Sinks</li> <li>Living Areas / Options:</li> <li>Entry Hall/Foyer</li> <li>Dining:</li> <li>Dining in Living Room/Great Room</li> <li>Kitchen:</li> </ul>                                                                                                                                                                                                                                                                                                                                                           | • Exhaust Fan<br>• Great Room                                                                                                                                                   | Great C<br>Dining<br>Kitchen C<br>LOC<br>C = Ce<br>F = Fr | 14'04"×10'10"<br>14'04"×8'00"<br>ation<br>enter<br>ont |
| <ul> <li>Tot Lot</li> <li>Energy/Green Feature</li> <li>Dual Pane Low E Window</li> <li>Garage Door Opener</li> <li>Size:</li> <li>Lot</li> <li>Typical Lot Dimension</li> </ul>                                                                                                                                                                                                                                                                                                                                                                                                                                                                                                                                                                                                                                                                                                                                                                                                                                                                                                                                                                                                                                                                                                                                                                                                                                                                                                                                                                                                                                                                                                                                                                                                                                                                                                                                                                                                                                                                                                                                               | <ul> <li>Digital Programmable Thermostat</li> <li>Parking</li> <li>Lot</li> <li>6,601 Sqft</li> </ul>                                                                                                                                                                                                                                                                                                                                                                                                                                                                                                                                                                                                                                                                                                                                                                                                                                                                                                                                                                                                                                                                                                                                                                                                                                                                                                                                                                                                                                                                                                                                                                                                                                                                                                                                                                                                                                                                                                                                                                                                                          | <ul> <li>1 Three-Quarter Bath</li> <li>Double Sinks</li> <li>Living Areas / Options:</li> <li>Entry Hall/Foyer</li> <li>Dining in Living Room/Great Room</li> <li>Kitchen:</li> <li>Dishwasher</li> <li>Disposal</li> <li>Electric Range/Oven</li> </ul>                                                                                                                                                                                                                                                                                                         | Exhaust Fan     Great Room     Microwave                                                                                                                                        | Great C<br>Dining<br>Kitchen C<br>LOC<br>C = Ce           | 14'04"×10'10"<br>14'04"×8'00"<br>ation<br>enter<br>ont |
| <ul> <li>Tot Lot</li> <li>Energy/Green Feature</li> <li>Dual Pane Low E Window</li> <li>Garage Door Opener</li> <li>Size:</li> <li>Lot</li> <li>Typical Lot Dimension</li> <li>Standard</li> </ul>                                                                                                                                                                                                                                                                                                                                                                                                                                                                                                                                                                                                                                                                                                                                                                                                                                                                                                                                                                                                                                                                                                                                                                                                                                                                                                                                                                                                                                                                                                                                                                                                                                                                                                                                                                                                                                                                                                                             | <ul> <li>Digital Programmable Thermostat</li> <li>Parking</li> <li>Lot</li> <li>6,601 Sqft</li> <li>45.0 x 120.0</li> </ul>                                                                                                                                                                                                                                                                                                                                                                                                                                                                                                                                                                                                                                                                                                                                                                                                                                                                                                                                                                                                                                                                                                                                                                                                                                                                                                                                                                                                                                                                                                                                                                                                                                                                                                                                                                                                                                                                                                                                                                                                    | <ul> <li>1 Three-Quarter Bath</li> <li>Double Sinks</li> <li>Living Areas / Options:</li> <li>Entry Hall/Foyer</li> <li>Dining:</li> <li>Dining in Living Room/Great Room</li> <li>Kitchen:</li> <li>Dishwasher</li> <li>Disposal</li> </ul>                                                                                                                                                                                                                                                                                                                     | <ul> <li>Exhaust Fan</li> <li>Great Room</li> <li>Microwave</li> <li>Pantry</li> </ul>                                                                                          | Great C<br>Dining<br>Kitchen C<br>LOC<br>C = Ce<br>F = Fr | 14'04"×10'10"<br>14'04"×8'00"<br>ation<br>enter<br>ont |
| <ul> <li>Tot Lot</li> <li>Energy/Green Feature</li> <li>Dual Pane Low E Window</li> <li>Garage Door Opener</li> <li>Size:</li> <li>Lot</li> <li>Typical Lot Dimension</li> <li>Standard</li> </ul>                                                                                                                                                                                                                                                                                                                                                                                                                                                                                                                                                                                                                                                                                                                                                                                                                                                                                                                                                                                                                                                                                                                                                                                                                                                                                                                                                                                                                                                                                                                                                                                                                                                                                                                                                                                                                                                                                                                             | <ul> <li>Digital Programmable Thermostat</li> <li>Parking</li> <li>Lot</li> <li>6,601 Sqft</li> <li>45.0 x 120.0</li> <li>5,678 Sqft</li> </ul>                                                                                                                                                                                                                                                                                                                                                                                                                                                                                                                                                                                                                                                                                                                                                                                                                                                                                                                                                                                                                                                                                                                                                                                                                                                                                                                                                                                                                                                                                                                                                                                                                                                                                                                                                                                                                                                                                                                                                                                | <ul> <li>1 Three-Quarter Bath</li> <li>Double Sinks</li> <li>Living Areas / Options:</li> <li>Entry Hall/Foyer</li> <li>Dining in Living Room/Great Room</li> <li>Kitchen:</li> <li>Dishwasher</li> <li>Disposal</li> <li>Electric Range/Oven</li> </ul>                                                                                                                                                                                                                                                                                                         | <ul> <li>Exhaust Fan</li> <li>Great Room</li> <li>Microwave</li> <li>Pantry</li> <li>Island</li> </ul>                                                                          | Great C<br>Dining<br>Kitchen C<br>LOC<br>C = Ce<br>F = Fr | 14'04"×10'10"<br>14'04"×8'00"<br>ation<br>enter<br>ont |
| <ul> <li>Tot Lot</li> <li>Energy/Green Feature</li> <li>Dual Pane Low E Window</li> <li>Garage Door Opener</li> <li>Size:</li> <li>Lot</li> <li>Typical Lot Dimension</li> <li>Standard</li> <li>Minimum Size</li> <li>Maximum Size</li> </ul>                                                                                                                                                                                                                                                                                                                                                                                                                                                                                                                                                                                                                                                                                                                                                                                                                                                                                                                                                                                                                                                                                                                                                                                                                                                                                                                                                                                                                                                                                                                                                                                                                                                                                                                                                                                                                                                                                 | <ul> <li>Digital Programmable Thermostat<br/>Parking</li> <li>Lot</li> <li>6,601 Sqft</li> <li>45.0 x 120.0</li> <li>5,678 Sqft</li> <li>5,252 Sqft</li> </ul>                                                                                                                                                                                                                                                                                                                                                                                                                                                                                                                                                                                                                                                                                                                                                                                                                                                                                                                                                                                                                                                                                                                                                                                                                                                                                                                                                                                                                                                                                                                                                                                                                                                                                                                                                                                                                                                                                                                                                                 | <ul> <li>1 Three-Quarter Bath</li> <li>Double Sinks</li> <li>Living Areas / Options:</li> <li>Entry Hall/Foyer</li> <li>Dining:</li> <li>Dining in Living Room/Great Room</li> <li>Kitchen:</li> <li>Dishwasher</li> <li>Disposal</li> <li>Electric Range/Oven</li> <li>Electric Smooth Cooktop</li> <li>Laundry:</li> <li>Room</li> </ul>                                                                                                                                                                                                                       | <ul> <li>Exhaust Fan</li> <li>Great Room</li> <li>Microwave</li> <li>Pantry</li> <li>Island</li> </ul>                                                                          | Great C<br>Dining<br>Kitchen C<br>LOC<br>C = Ce<br>F = Fr | 14'04"×10'10"<br>14'04"×8'00"<br>ation<br>enter<br>ont |
| <ul> <li>Tot Lot</li> <li>Energy/Green Feature</li> <li>Dual Pane Low E Window</li> <li>Garage Door Opener</li> <li>Size:</li> <li>Lot</li> <li>Typical Lot Dimension</li> <li>Standard</li> <li>Minimum Size</li> <li>Maximum Size</li> </ul>                                                                                                                                                                                                                                                                                                                                                                                                                                                                                                                                                                                                                                                                                                                                                                                                                                                                                                                                                                                                                                                                                                                                                                                                                                                                                                                                                                                                                                                                                                                                                                                                                                                                                                                                                                                                                                                                                 | <ul> <li>Digital Programmable Thermostat<br/>Parking</li> <li>Lot</li> <li>6,601 Sqft</li> <li>45.0 x 120.0</li> <li>5,678 Sqft</li> <li>5,252 Sqft</li> </ul>                                                                                                                                                                                                                                                                                                                                                                                                                                                                                                                                                                                                                                                                                                                                                                                                                                                                                                                                                                                                                                                                                                                                                                                                                                                                                                                                                                                                                                                                                                                                                                                                                                                                                                                                                                                                                                                                                                                                                                 | <ul> <li>1 Three-Quarter Bath</li> <li>Double Sinks</li> <li>Living Areas / Options:</li> <li>Entry Hall/Foyer</li> <li>Dining:</li> <li>Dining in Living Room/Great Room</li> <li>Kitchen:</li> <li>Dishwasher</li> <li>Disposal</li> <li>Electric Range/Oven</li> <li>Electric Smooth Cooktop</li> <li>Laundry:</li> </ul>                                                                                                                                                                                                                                     | <ul> <li>Exhaust Fan</li> <li>Great Room</li> <li>Microwave</li> <li>Pantry</li> <li>Island</li> </ul>                                                                          | Great C<br>Dining<br>Kitchen C<br>LOC<br>C = Ce<br>F = Fr | 14'04"×10'10"<br>14'04"×8'00"<br>ation<br>enter<br>ont |
| <ul> <li>Tot Lot</li> <li>Energy/Green Feature</li> <li>Dual Pane Low E Window</li> <li>Garage Door Opener</li> <li>Size: Lot Typical Lot Dimension Standard Minimum Size Maximum Size Type/View:</li></ul>                                                                                                                                                                                                                                                                                                                                                                                                                                                                                                                                                                                                                                                                                                                                                                                                                                                                                                                                                                                                                                                                                                                                                                                                                                                                                                                                                                                                                                                                                                                                                                                                                                                                                                                                                                                                                                                                                                                    | <ul> <li>Digital Programmable Thermostat</li> <li>Parking</li> <li>Lot</li> <li>6,601 Sqft</li> <li>45.0 x 120.0</li> <li>5,678 Sqft</li> <li>5,252 Sqft</li> <li>8,724 Sqft</li> </ul>                                                                                                                                                                                                                                                                                                                                                                                                                                                                                                                                                                                                                                                                                                                                                                                                                                                                                                                                                                                                                                                                                                                                                                                                                                                                                                                                                                                                                                                                                                                                                                                                                                                                                                                                                                                                                                                                                                                                        | <ul> <li>1 Three-Quarter Bath</li> <li>Double Sinks</li> <li>Living Areas / Options:</li> <li>Entry Hall/Foyer</li> <li>Dining:</li> <li>Dining in Living Room/Great Room</li> <li>Kitchen:</li> <li>Dishwasher</li> <li>Disposal</li> <li>Electric Range/Oven</li> <li>Electric Smooth Cooktop</li> <li>Laundry:</li> <li>Room</li> </ul>                                                                                                                                                                                                                       | <ul> <li>Exhaust Fan</li> <li>Great Room</li> <li>Microwave</li> <li>Pantry</li> <li>Island</li> </ul>                                                                          | Great C<br>Dining<br>Kitchen C<br>LOC<br>C = Ce<br>F = Fr | 14'04"×10'10"<br>14'04"×8'00"<br>ation<br>enter<br>ont |
| <ul> <li>Tot Lot</li> <li>Energy/Green Feature</li> <li>Dual Pane Low E Window</li> <li>Garage Door Opener</li> <li>Size: Lot Typical Lot Dimension Standard Minimum Size Maximum Size Type/View: • Standard </li> </ul>                                                                                                                                                                                                                                                                                                                                                                                                                                                                                                                                                                                                                                                                                                                                                                                                                                                                                                                                                                                                                                                                                                                                                                                                                                                                                                                                                                                                                                                                                                                                                                                                                                                                                                                                                                                                                                                                                                       | <ul> <li>Digital Programmable Thermostat</li> <li>Parking</li> <li>Lot</li> <li>6,601 Sqft</li> <li>45.0 x 120.0</li> <li>5,678 Sqft</li> <li>5,252 Sqft</li> <li>8,724 Sqft</li> <li>N/S Lot</li> </ul>                                                                                                                                                                                                                                                                                                                                                                                                                                                                                                                                                                                                                                                                                                                                                                                                                                                                                                                                                                                                                                                                                                                                                                                                                                                                                                                                                                                                                                                                                                                                                                                                                                                                                                                                                                                                                                                                                                                       | <ul> <li>1 Three-Quarter Bath</li> <li>Double Sinks</li> <li>Living Areas / Options:</li> <li>Entry Hall/Foyer</li> <li>Dining:</li> <li>Dining in Living Room/Great Room</li> <li>Kitchen:</li> <li>Dishwasher</li> <li>Disposal</li> <li>Electric Range/Oven</li> <li>Electric Smooth Cooktop</li> <li>Laundry:</li> <li>Room</li> <li>Fireplace(s):</li> </ul>                                                                                                                                                                                                | <ul> <li>Exhaust Fan</li> <li>Great Room</li> <li>Microwave</li> <li>Pantry</li> <li>Island</li> <li>Granite Tops</li> </ul>                                                    | Great C<br>Dining<br>Kitchen C<br>LOC<br>C = Ce<br>F = Fr | 14'04"×10'10"<br>14'04"×8'00"<br>ation<br>enter<br>ont |
| <ul> <li>Tot Lot</li> <li>Energy/Green Feature</li> <li>Dual Pane Low E Window</li> <li>Garage Door Opener</li> <li>Size: Lot Typical Lot Dimension Standard Minimum Size Maximum Size Type/View:</li></ul>                                                                                                                                                                                                                                                                                                                                                                                                                                                                                                                                                                                                                                                                                                                                                                                                                                                                                                                                                                                                                                                                                                                                                                                                                                                                                                                                                                                                                                                                                                                                                                                                                                                                                                                                                                                                                                                                                                                    | <ul> <li>Digital Programmable Thermostat</li> <li>Parking</li> <li>Lot</li> <li>6,601 Sqft</li> <li>45.0 x 120.0</li> <li>5,678 Sqft</li> <li>5,252 Sqft</li> <li>8,724 Sqft</li> <li>N/S Lot</li> </ul>                                                                                                                                                                                                                                                                                                                                                                                                                                                                                                                                                                                                                                                                                                                                                                                                                                                                                                                                                                                                                                                                                                                                                                                                                                                                                                                                                                                                                                                                                                                                                                                                                                                                                                                                                                                                                                                                                                                       | <ul> <li>1 Three-Quarter Bath</li> <li>Double Sinks</li> <li>Living Areas / Options:</li> <li>Entry Hall/Foyer</li> <li>Dining:</li> <li>Dining in Living Room/Great Room</li> <li>Kitchen:</li> <li>Dishwasher</li> <li>Disposal</li> <li>Electric Range/Oven</li> <li>Electric Smooth Cooktop</li> <li>Laundry:</li> <li>Room</li> <li>Fireplace(s):</li> <li>Not Available</li> </ul>                                                                                                                                                                         | <ul> <li>Exhaust Fan</li> <li>Great Room</li> <li>Microwave</li> <li>Pantry</li> <li>Island</li> <li>Granite Tops</li> </ul>                                                    | Great C<br>Dining<br>Kitchen C<br>LOC<br>C = Ce<br>F = Fr | 14'04"×10'10"<br>14'04"×8'00"<br>ation<br>enter<br>ont |
| <ul> <li>Tot Lot</li> <li>Energy/Green Feature</li> <li>Dual Pane Low E Window</li> <li>Garage Door Opener</li> <li>Size:</li> <li>Lot</li> <li>Typical Lot Dimension</li> <li>Standard</li> <li>Minimum Size</li> <li>Maximum Size</li> <li>Type/View:</li> <li>Standard</li> <li>Maricopa Unif/20</li> </ul>                                                                                                                                                                                                                                                                                                                                                                                                                                                                                                                                                                                                                                                                                                                                                                                                                                                                                                                                                                                                                                                                                                                                                                                                                                                                                                                                                                                                                                                                                                                                                                                                                                                                                                                                                                                                                 | <ul> <li>Digital Programmable Thermostat</li> <li>Parking</li> <li>Lot</li> <li>6,601 Sqft</li> <li>45.0 x 120.0</li> <li>5,678 Sqft</li> <li>5,252 Sqft</li> <li>8,724 Sqft</li> <li>N/S Lot</li> </ul>                                                                                                                                                                                                                                                                                                                                                                                                                                                                                                                                                                                                                                                                                                                                                                                                                                                                                                                                                                                                                                                                                                                                                                                                                                                                                                                                                                                                                                                                                                                                                                                                                                                                                                                                                                                                                                                                                                                       | <ul> <li>1 Three-Quarter Bath</li> <li>Double Sinks</li> <li>Living Areas / Options:</li> <li>Entry Hall/Foyer</li> <li>Dining: <ul> <li>Dining in Living Room/Great Room</li> </ul> </li> <li>Dishwasher</li> <li>Dishwasher</li> <li>Disposal</li> <li>Electric Range/Oven</li> <li>Electric Smooth Cooktop</li> </ul> <li>Laudry: <ul> <li>Room</li> <li>Fireplace(s):</li> <li>Not Available</li> </ul> </li>                                                                                                                                                | <ul> <li>Exhaust Fan</li> <li>Great Room</li> <li>Microwave</li> <li>Pantry</li> <li>Island</li> <li>Granite Tops</li> </ul>                                                    | Great C<br>Dining<br>Kitchen C<br>LOC<br>C = Ce<br>F = Fr | 14'04"×10'10"<br>14'04"×8'00"<br>ation<br>enter<br>ont |
| <ul> <li>Tot Lot</li> <li>Energy/Green Feature</li> <li>Dual Pane Low E Window</li> <li>Garage Door Opener</li> <li>Size: <ul> <li>Lot</li> <li>Typical Lot Dimension</li> <li>Standard</li> <li>Minimum Size</li> <li>Type/View:</li> <li>Standard</li> </ul> </li> <li>Maricopa Unif/20</li> <li>Maricopa Unif/20</li> </ul>                                                                                                                                                                                                                                                                                                                                                                                                                                                                                                                                                                                                                                                                                                                                                                                                                                                                                                                                                                                                                                                                                                                                                                                                                                                                                                                                                                                                                                                                                                                                                                                                                                                                                                                                                                                                 | <ul> <li>Digital Programmable Thermostat</li> <li>Parking</li> <li>Lot</li> <li>6,601 Sqft</li> <li>45.0 x 120.0</li> <li>5,678 Sqft</li> <li>5,252 Sqft</li> <li>8,724 Sqft</li> <li>N/S Lot</li> </ul>                                                                                                                                                                                                                                                                                                                                                                                                                                                                                                                                                                                                                                                                                                                                                                                                                                                                                                                                                                                                                                                                                                                                                                                                                                                                                                                                                                                                                                                                                                                                                                                                                                                                                                                                                                                                                                                                                                                       | <ul> <li>1 Three-Quarter Bath</li> <li>Double Sinks</li> <li>Living Areas / Options: <ul> <li>Entry Hall/Foyer</li> </ul> </li> <li>Dining: <ul> <li>Dining in Living Room/Great Room</li> </ul> </li> <li>Kitchen: <ul> <li>Dishwasher</li> <li>Disposal</li> <li>Electric Range/Oven</li> <li>Electric Smooth Cooktop</li> </ul> </li> <li>Laundry: <ul> <li>Room</li> <li>Fireplace(s):</li> <li>Not Available</li> </ul> </li> <li>Exterior Feat</li> </ul>                                                                                                  | <ul> <li>Exhaust Fan</li> <li>Great Room</li> <li>Microwave</li> <li>Pantry</li> <li>Island</li> <li>Granite Tops</li> </ul>                                                    | Great C<br>Dining<br>Kitchen C<br>LOC<br>C = Ce<br>F = Fr | 14'04"×10'10"<br>14'04"×8'00"<br>ation<br>enter<br>ont |
| <ul> <li>Tot Lot</li> <li>Energy/Green Feature</li> <li>Dual Pane Low E Window</li> <li>Garage Door Opener</li> <li>Size: <ul> <li>Lot</li> <li>Typical Lot Dimension</li> <li>Standard</li> <li>Minimum Size</li> <li>Maximum Size</li> </ul> </li> <li>Type/View: <ul> <li>Standard</li> </ul> </li> <li>Maricopa Unif/20</li> <li>Maricopa Unif/20</li> <li>Santa Cruz Elem/K-5</li> </ul>                                                                                                                                                                                                                                                                                                                                                                                                                                                                                                                                                                                                                                                                                                                                                                                                                                                                                                                                                                                                                                                                                                                                                                                                                                                                                                                                                                                                                                                                                                                                                                                                                                                                                                                                  | <ul> <li>Digital Programmable Thermostat<br/>Parking         <ul> <li>Lot</li> <li>6,601 Sqft</li> <li>45.0 x 120.0</li> <li>5,678 Sqft</li> <li>5,252 Sqft</li> <li>8,724 Sqft</li> <li>N/S Lot</li> <li>Districts</li> </ul> </li> </ul>                                                                                                                                                                                                                                                                                                                                                                                                                                                                                                                                                                                                                                                                                                                                                                                                                                                                                                                                                                                                                                                                                                                                                                                                                                                                                                                                                                                                                                                                                                                                                                                                                                                                                                                                                                                                                                                                                     | <ul> <li>1 Three-Quarter Bath</li> <li>Double Sinks</li> <li>Living Areas / Options: <ul> <li>Entry Hall/Foyer</li> </ul> </li> <li>Dining: <ul> <li>Dining in Living Room/Great Room</li> </ul> </li> <li>Kitchen: <ul> <li>Dishwasher</li> <li>Disposal</li> <li>Electric Range/Oven</li> <li>Electric Smooth Cooktop</li> </ul> </li> <li>Laundry: <ul> <li>Room</li> <li>Fireplace(s):</li> <li>Not Available</li> </ul> </li> <li>Exterior Feat</li> <li>Construction: <ul> <li>2x4 Frame</li> </ul> </li> </ul>                                            | <ul> <li>Exhaust Fan</li> <li>Great Room</li> <li>Microwave</li> <li>Pantry</li> <li>Island</li> <li>Granite Tops</li> </ul>                                                    | Great C<br>Dining<br>Kitchen C<br>LOC<br>C = Ce<br>F = Fr | 14'04"×10'10"<br>14'04"×8'00"<br>ation<br>enter<br>ont |
| <ul> <li>Tot Lot</li> <li>Energy/Green Feature</li> <li>Dual Pane Low E Window</li> <li>Garage Door Opener</li> <li>Size: <ul> <li>Lot</li> <li>Typical Lot Dimension</li> <li>Standard</li> <li>Minimum Size</li> <li>Maximum Size</li> </ul> </li> <li>Type/View: <ul> <li>Standard</li> <li>Maricopa Unif/20</li> <li>Maricopa Unif/20</li> <li>Maricopa Unif/20</li> <li>Santa Cruz Elem/K-5</li> <li>Desert Wind MS/6-8</li> </ul> </li> </ul>                                                                                                                                                                                                                                                                                                                                                                                                                                                                                                                                                                                                                                                                                                                                                                                                                                                                                                                                                                                                                                                                                                                                                                                                                                                                                                                                                                                                                                                                                                                                                                                                                                                                            | <ul> <li>Digital Programmable Thermostat<br/>Parking         <ul> <li>Lot</li> <li>6,601 Sqft</li> <li>45.0 x 120.0</li> <li>5,678 Sqft</li> <li>5,252 Sqft</li> <li>8,724 Sqft</li> <li>N/S Lot</li> <li>Districts</li> </ul> </li> </ul>                                                                                                                                                                                                                                                                                                                                                                                                                                                                                                                                                                                                                                                                                                                                                                                                                                                                                                                                                                                                                                                                                                                                                                                                                                                                                                                                                                                                                                                                                                                                                                                                                                                                                                                                                                                                                                                                                     | <ul> <li>1 Three-Quarter Bath</li> <li>Double Sinks</li> <li>Living Areas / Options: <ul> <li>Entry Hall/Foyer</li> </ul> </li> <li>Dining in Living Room/Great Room</li> <li>Kitchen: <ul> <li>Dishwasher</li> <li>Disposal</li> <li>Electric Range/Oven</li> <li>Electric Smooth Cooktop</li> </ul> </li> <li>Laundry: <ul> <li>Room</li> <li>Fireplace(s):</li> <li>Not Available</li> <li>Exterior Feat</li> </ul> </li> <li>Construction: <ul> <li>2x4 Frame</li> <li>Exterior:</li> </ul> </li> </ul>                                                      | <ul> <li>Exhaust Fan</li> <li>Great Room</li> <li>Microwave</li> <li>Pantry</li> <li>Island</li> <li>Granite Tops</li> </ul> atures <ul> <li>Post Tension Foundation</li> </ul> | Great C<br>Dining<br>Kitchen C<br>LOC<br>C = Ce<br>F = Fr | 14'04"×10'10"<br>14'04"×8'00"<br>ation<br>enter<br>ont |
| <ul> <li>Dual Pane Low E Window</li> <li>Garage Door Opener</li> <li>Size: <ul> <li>Lot</li> <li>Typical Lot Dimension</li> <li>Standard</li> <li>Minimum Size</li> <li>Maximum Size</li> </ul> </li> <li>Type/View: <ul> <li>Standard</li> <li>Maricopa Unif/20</li> <li>Maricopa Unif/20</li> <li>Maricopa Unif/20</li> </ul> </li> <li>Santa Cruz Elem/K-5</li> </ul>                                                                                                                                                                                                                                                                                                                                                                                                                                                                                                                                                                                                                                                                                                                                                                                                                                                                                                                                                                                                                                                                                                                                                                                                                                                                                                                                                                                                                                                                                                                                                                                                                                                                                                                                                       | <ul> <li>Digital Programmable Thermostat<br/>Parking         <ul> <li>Lot</li> <li>6,601 Sqft</li> <li>45.0 x 120.0</li> <li>5,678 Sqft</li> <li>5,252 Sqft</li> <li>8,724 Sqft</li> <li>N/S Lot</li> <li>Districts</li> </ul> </li> </ul>                                                                                                                                                                                                                                                                                                                                                                                                                                                                                                                                                                                                                                                                                                                                                                                                                                                                                                                                                                                                                                                                                                                                                                                                                                                                                                                                                                                                                                                                                                                                                                                                                                                                                                                                                                                                                                                                                     | <ul> <li>1 Three-Quarter Bath</li> <li>Double Sinks</li> <li>Living Areas / Options: <ul> <li>Entry Hall/Foyer</li> </ul> </li> <li>Dining in Living Room/Great Room</li> <li>Kitchen: <ul> <li>Dishwasher</li> <li>Disposal</li> <li>Electric Range/Oven</li> <li>Electric Smooth Cooktop</li> </ul> </li> <li>Laundry: <ul> <li>Room</li> </ul> </li> <li>Fireplace(s): <ul> <li>Not Available</li> <li>Exterior Feat</li> </ul> </li> <li>Construction: <ul> <li>2x4 Frame</li> <li>Exterior: <ul> <li>Stucco</li> </ul> </li> </ul></li></ul>                | <ul> <li>Exhaust Fan</li> <li>Great Room</li> <li>Microwave</li> <li>Pantry</li> <li>Island</li> <li>Granite Tops</li> </ul> atures <ul> <li>Post Tension Foundation</li> </ul> | Great C<br>Dining<br>Kitchen C<br>LOC<br>C = Ce<br>F = Fr | 14'04"×10'10"<br>14'04"×8'00"<br>ation<br>enter<br>ont |
| <ul> <li>Tot Lot</li> <li>Energy/Green Feature</li> <li>Dual Pane Low E Window</li> <li>Garage Door Opener</li> <li>Size: <ul> <li>Lot</li> <li>Typical Lot Dimension</li> <li>Standard</li> <li>Minimum Size</li> <li>Maximum Size</li> </ul> </li> <li>Type/View: <ul> <li>Standard</li> <li>Maricopa Unif/20</li> <li>Maricopa Unif/20</li> <li>Maricopa Unif/20</li> </ul> </li> <li>Santa Cruz Elem/K-5</li> <li>Desert Wind MS/6-8</li> </ul>                                                                                                                                                                                                                                                                                                                                                                                                                                                                                                                                                                                                                                                                                                                                                                                                                                                                                                                                                                                                                                                                                                                                                                                                                                                                                                                                                                                                                                                                                                                                                                                                                                                                            | <ul> <li>Digital Programmable Thermostat<br/>Parking         <ul> <li>Lot</li> <li>6,601 Sqft</li> <li>45.0 x 120.0</li> <li>5,678 Sqft</li> <li>5,252 Sqft</li> <li>8,724 Sqft</li> <li>N/S Lot</li> <li>Districts</li> </ul> </li> </ul>                                                                                                                                                                                                                                                                                                                                                                                                                                                                                                                                                                                                                                                                                                                                                                                                                                                                                                                                                                                                                                                                                                                                                                                                                                                                                                                                                                                                                                                                                                                                                                                                                                                                                                                                                                                                                                                                                     | <ul> <li>1 Three-Quarter Bath</li> <li>Double Sinks</li> <li>Living Areas / Options: <ul> <li>Entry Hall/Foyer</li> </ul> </li> <li>Dining in Living Room/Great Room</li> <li>Kitchen: <ul> <li>Dishwasher</li> <li>Disposal</li> <li>Electric Range/Oven</li> <li>Electric Smooth Cooktop</li> </ul> </li> <li>Laundry: <ul> <li>Room</li> </ul> </li> <li>Fireplace(s): <ul> <li>Not Available</li> <li>Exterior Feat</li> </ul> </li> <li>Construction: <ul> <li>2x4 Frame</li> <li>Exterior: <ul> <li>Stucco</li> <li>Roof:</li> </ul> </li> </ul></li></ul> | <ul> <li>Exhaust Fan</li> <li>Great Room</li> <li>Microwave</li> <li>Pantry</li> <li>Island</li> <li>Granite Tops</li> </ul> atures <ul> <li>Post Tension Foundation</li> </ul> | Great C<br>Dining<br>Kitchen C<br>LOC<br>C = Ce<br>F = Fr | 14'04"×10'10"<br>14'04"×8'00"<br>ation<br>enter<br>ont |