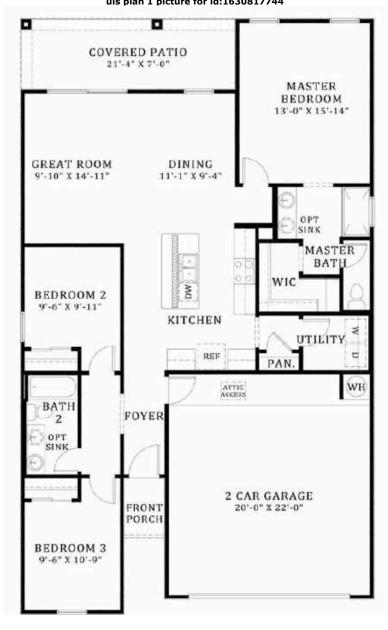

#### Report provided by Ultimate Information Systems on 02-29-2024 07:42 PM

|                                                                                                                                                                                                                                                                                                                                                                                                                                                                                                                                                                                                                                                                                                                                                                                                                                                                                                                                                                                                                                                                                                                                                                                                                                                                                                                                                                                                                                                                                                                                                                                                                                                                                                                                                                                                                                                                                                                                                                                                                                                                                                                                | <b>ID:</b> 1630                                                                                                                                                                                                                                                                                                                                                                                                                                                                                                                                                                                                                                                                                                                                                                                                                                                                                                                                                                                                                                                                                                                                                                                                                                                                                                                                                                                                                                                                                                                                                                                                                                                                                                                                                                                                                                                                                                                                                                                                                                                                                                                | 0687953 Single Family Detached                                                                                                                                                                                                                                                                                                                                                                                                                                                                                                                                   | Spec                                                                                                                                                                            | :                                                         | \$299,990                                              |
|--------------------------------------------------------------------------------------------------------------------------------------------------------------------------------------------------------------------------------------------------------------------------------------------------------------------------------------------------------------------------------------------------------------------------------------------------------------------------------------------------------------------------------------------------------------------------------------------------------------------------------------------------------------------------------------------------------------------------------------------------------------------------------------------------------------------------------------------------------------------------------------------------------------------------------------------------------------------------------------------------------------------------------------------------------------------------------------------------------------------------------------------------------------------------------------------------------------------------------------------------------------------------------------------------------------------------------------------------------------------------------------------------------------------------------------------------------------------------------------------------------------------------------------------------------------------------------------------------------------------------------------------------------------------------------------------------------------------------------------------------------------------------------------------------------------------------------------------------------------------------------------------------------------------------------------------------------------------------------------------------------------------------------------------------------------------------------------------------------------------------------|--------------------------------------------------------------------------------------------------------------------------------------------------------------------------------------------------------------------------------------------------------------------------------------------------------------------------------------------------------------------------------------------------------------------------------------------------------------------------------------------------------------------------------------------------------------------------------------------------------------------------------------------------------------------------------------------------------------------------------------------------------------------------------------------------------------------------------------------------------------------------------------------------------------------------------------------------------------------------------------------------------------------------------------------------------------------------------------------------------------------------------------------------------------------------------------------------------------------------------------------------------------------------------------------------------------------------------------------------------------------------------------------------------------------------------------------------------------------------------------------------------------------------------------------------------------------------------------------------------------------------------------------------------------------------------------------------------------------------------------------------------------------------------------------------------------------------------------------------------------------------------------------------------------------------------------------------------------------------------------------------------------------------------------------------------------------------------------------------------------------------------|------------------------------------------------------------------------------------------------------------------------------------------------------------------------------------------------------------------------------------------------------------------------------------------------------------------------------------------------------------------------------------------------------------------------------------------------------------------------------------------------------------------------------------------------------------------|---------------------------------------------------------------------------------------------------------------------------------------------------------------------------------|-----------------------------------------------------------|--------------------------------------------------------|
|                                                                                                                                                                                                                                                                                                                                                                                                                                                                                                                                                                                                                                                                                                                                                                                                                                                                                                                                                                                                                                                                                                                                                                                                                                                                                                                                                                                                                                                                                                                                                                                                                                                                                                                                                                                                                                                                                                                                                                                                                                                                                                                                |                                                                                                                                                                                                                                                                                                                                                                                                                                                                                                                                                                                                                                                                                                                                                                                                                                                                                                                                                                                                                                                                                                                                                                                                                                                                                                                                                                                                                                                                                                                                                                                                                                                                                                                                                                                                                                                                                                                                                                                                                                                                                                                                |                                                                                                                                                                                                                                                                                                                                                                                                                                                                                                                                                                  | Levels                                                                                                                                                                          | 1                                                         |                                                        |
|                                                                                                                                                                                                                                                                                                                                                                                                                                                                                                                                                                                                                                                                                                                                                                                                                                                                                                                                                                                                                                                                                                                                                                                                                                                                                                                                                                                                                                                                                                                                                                                                                                                                                                                                                                                                                                                                                                                                                                                                                                                                                                                                |                                                                                                                                                                                                                                                                                                                                                                                                                                                                                                                                                                                                                                                                                                                                                                                                                                                                                                                                                                                                                                                                                                                                                                                                                                                                                                                                                                                                                                                                                                                                                                                                                                                                                                                                                                                                                                                                                                                                                                                                                                                                                                                                | David Van Assche                                                                                                                                                                                                                                                                                                                                                                                                                                                                                                                                                 | Bedrooms                                                                                                                                                                        | 3                                                         |                                                        |
| - est                                                                                                                                                                                                                                                                                                                                                                                                                                                                                                                                                                                                                                                                                                                                                                                                                                                                                                                                                                                                                                                                                                                                                                                                                                                                                                                                                                                                                                                                                                                                                                                                                                                                                                                                                                                                                                                                                                                                                                                                                                                                                                                          |                                                                                                                                                                                                                                                                                                                                                                                                                                                                                                                                                                                                                                                                                                                                                                                                                                                                                                                                                                                                                                                                                                                                                                                                                                                                                                                                                                                                                                                                                                                                                                                                                                                                                                                                                                                                                                                                                                                                                                                                                                                                                                                                | My Home Group Real Estate                                                                                                                                                                                                                                                                                                                                                                                                                                                                                                                                        | Baths                                                                                                                                                                           | 1 3/4                                                     | 1                                                      |
|                                                                                                                                                                                                                                                                                                                                                                                                                                                                                                                                                                                                                                                                                                                                                                                                                                                                                                                                                                                                                                                                                                                                                                                                                                                                                                                                                                                                                                                                                                                                                                                                                                                                                                                                                                                                                                                                                                                                                                                                                                                                                                                                |                                                                                                                                                                                                                                                                                                                                                                                                                                                                                                                                                                                                                                                                                                                                                                                                                                                                                                                                                                                                                                                                                                                                                                                                                                                                                                                                                                                                                                                                                                                                                                                                                                                                                                                                                                                                                                                                                                                                                                                                                                                                                                                                | 480-470-1707 480-470-1707                                                                                                                                                                                                                                                                                                                                                                                                                                                                                                                                        | Parking                                                                                                                                                                         | 2G                                                        | -                                                      |
|                                                                                                                                                                                                                                                                                                                                                                                                                                                                                                                                                                                                                                                                                                                                                                                                                                                                                                                                                                                                                                                                                                                                                                                                                                                                                                                                                                                                                                                                                                                                                                                                                                                                                                                                                                                                                                                                                                                                                                                                                                                                                                                                |                                                                                                                                                                                                                                                                                                                                                                                                                                                                                                                                                                                                                                                                                                                                                                                                                                                                                                                                                                                                                                                                                                                                                                                                                                                                                                                                                                                                                                                                                                                                                                                                                                                                                                                                                                                                                                                                                                                                                                                                                                                                                                                                | Website www.PhoenixAreaHome.com                                                                                                                                                                                                                                                                                                                                                                                                                                                                                                                                  | Sqft                                                                                                                                                                            | 1,53                                                      | 6                                                      |
|                                                                                                                                                                                                                                                                                                                                                                                                                                                                                                                                                                                                                                                                                                                                                                                                                                                                                                                                                                                                                                                                                                                                                                                                                                                                                                                                                                                                                                                                                                                                                                                                                                                                                                                                                                                                                                                                                                                                                                                                                                                                                                                                |                                                                                                                                                                                                                                                                                                                                                                                                                                                                                                                                                                                                                                                                                                                                                                                                                                                                                                                                                                                                                                                                                                                                                                                                                                                                                                                                                                                                                                                                                                                                                                                                                                                                                                                                                                                                                                                                                                                                                                                                                                                                                                                                | David@PhoenixAreaHome.com                                                                                                                                                                                                                                                                                                                                                                                                                                                                                                                                        | Lot Included                                                                                                                                                                    | Y                                                         |                                                        |
| REAL PROPERTY OF THE PARTY OF T |                                                                                                                                                                                                                                                                                                                                                                                                                                                                                                                                                                                                                                                                                                                                                                                                                                                                                                                                                                                                                                                                                                                                                                                                                                                                                                                                                                                                                                                                                                                                                                                                                                                                                                                                                                                                                                                                                                                                                                                                                                                                                                                                |                                                                                                                                                                                                                                                                                                                                                                                                                                                                                                                                                                  | Lot Premium                                                                                                                                                                     |                                                           | ded, if any                                            |
|                                                                                                                                                                                                                                                                                                                                                                                                                                                                                                                                                                                                                                                                                                                                                                                                                                                                                                                                                                                                                                                                                                                                                                                                                                                                                                                                                                                                                                                                                                                                                                                                                                                                                                                                                                                                                                                                                                                                                                                                                                                                                                                                |                                                                                                                                                                                                                                                                                                                                                                                                                                                                                                                                                                                                                                                                                                                                                                                                                                                                                                                                                                                                                                                                                                                                                                                                                                                                                                                                                                                                                                                                                                                                                                                                                                                                                                                                                                                                                                                                                                                                                                                                                                                                                                                                |                                                                                                                                                                                                                                                                                                                                                                                                                                                                                                                                                                  | Sub Plan Price Ra<br>Sub Plan Sqft Rar                                                                                                                                          |                                                           | \$440,990<br>8 - 2,434                                 |
| California ( 199                                                                                                                                                                                                                                                                                                                                                                                                                                                                                                                                                                                                                                                                                                                                                                                                                                                                                                                                                                                                                                                                                                                                                                                                                                                                                                                                                                                                                                                                                                                                                                                                                                                                                                                                                                                                                                                                                                                                                                                                                                                                                                               | and the second se                                                                                                                                                                                                                                                                                                                                                                                                                                                                                                                                                                                                                                                                                                                                                                                                                                                                                                                                                                                                                                                                                                                                                                                                                                                                                                                                                                                                                            |                                                                                                                                                                                                                                                                                                                                                                                                                                                                                                                                                                  | Last Updated                                                                                                                                                                    | -                                                         | : 02/26/2024                                           |
| TTA DATA                                                                                                                                                                                                                                                                                                                                                                                                                                                                                                                                                                                                                                                                                                                                                                                                                                                                                                                                                                                                                                                                                                                                                                                                                                                                                                                                                                                                                                                                                                                                                                                                                                                                                                                                                                                                                                                                                                                                                                                                                                                                                                                       | and the second s |                                                                                                                                                                                                                                                                                                                                                                                                                                                                                                                                                                  | Association Fee                                                                                                                                                                 | 91.00 Paic                                                |                                                        |
|                                                                                                                                                                                                                                                                                                                                                                                                                                                                                                                                                                                                                                                                                                                                                                                                                                                                                                                                                                                                                                                                                                                                                                                                                                                                                                                                                                                                                                                                                                                                                                                                                                                                                                                                                                                                                                                                                                                                                                                                                                                                                                                                | the second                                                                                                                                                                                                                                                                                                                                                                                                                                                                                                                                                                                                                                                                                                                                                                                                                                                                                                                                                                                                                                                                                                                                                                                                                                                                                                                                                                                                                                                                                                                                                                                                                                                                                                                                                                                                                                                                                                                                                                                                                                                                                                                     |                                                                                                                                                                                                                                                                                                                                                                                                                                                                                                                                                                  | Association Fee                                                                                                                                                                 | Paic                                                      | ,                                                      |
| Maricopa, AZ 85138                                                                                                                                                                                                                                                                                                                                                                                                                                                                                                                                                                                                                                                                                                                                                                                                                                                                                                                                                                                                                                                                                                                                                                                                                                                                                                                                                                                                                                                                                                                                                                                                                                                                                                                                                                                                                                                                                                                                                                                                                                                                                                             |                                                                                                                                                                                                                                                                                                                                                                                                                                                                                                                                                                                                                                                                                                                                                                                                                                                                                                                                                                                                                                                                                                                                                                                                                                                                                                                                                                                                                                                                                                                                                                                                                                                                                                                                                                                                                                                                                                                                                                                                                                                                                                                                |                                                                                                                                                                                                                                                                                                                                                                                                                                                                                                                                                                  |                                                                                                                                                                                 |                                                           |                                                        |
| Included • Covered Pat                                                                                                                                                                                                                                                                                                                                                                                                                                                                                                                                                                                                                                                                                                                                                                                                                                                                                                                                                                                                                                                                                                                                                                                                                                                                                                                                                                                                                                                                                                                                                                                                                                                                                                                                                                                                                                                                                                                                                                                                                                                                                                         | io• Front Landscaping                                                                                                                                                                                                                                                                                                                                                                                                                                                                                                                                                                                                                                                                                                                                                                                                                                                                                                                                                                                                                                                                                                                                                                                                                                                                                                                                                                                                                                                                                                                                                                                                                                                                                                                                                                                                                                                                                                                                                                                                                                                                                                          |                                                                                                                                                                                                                                                                                                                                                                                                                                                                                                                                                                  |                                                                                                                                                                                 |                                                           | ncy 02/27/2024                                         |
| Choice of                                                                                                                                                                                                                                                                                                                                                                                                                                                                                                                                                                                                                                                                                                                                                                                                                                                                                                                                                                                                                                                                                                                                                                                                                                                                                                                                                                                                                                                                                                                                                                                                                                                                                                                                                                                                                                                                                                                                                                                                                                                                                                                      |                                                                                                                                                                                                                                                                                                                                                                                                                                                                                                                                                                                                                                                                                                                                                                                                                                                                                                                                                                                                                                                                                                                                                                                                                                                                                                                                                                                                                                                                                                                                                                                                                                                                                                                                                                                                                                                                                                                                                                                                                                                                                                                                |                                                                                                                                                                                                                                                                                                                                                                                                                                                                                                                                                                  |                                                                                                                                                                                 | Possession                                                | Move-In<br>Ready                                       |
| Spec The kitchen in<br>Remarks watering syste                                                                                                                                                                                                                                                                                                                                                                                                                                                                                                                                                                                                                                                                                                                                                                                                                                                                                                                                                                                                                                                                                                                                                                                                                                                                                                                                                                                                                                                                                                                                                                                                                                                                                                                                                                                                                                                                                                                                                                                                                                                                                  | cludes an electric range/oven and grani<br>em.                                                                                                                                                                                                                                                                                                                                                                                                                                                                                                                                                                                                                                                                                                                                                                                                                                                                                                                                                                                                                                                                                                                                                                                                                                                                                                                                                                                                                                                                                                                                                                                                                                                                                                                                                                                                                                                                                                                                                                                                                                                                                 | te countertops. Low-maintenance fror                                                                                                                                                                                                                                                                                                                                                                                                                                                                                                                             | nt yard landscaping with a                                                                                                                                                      | Leaseback<br>Lock Box                                     | Ready                                                  |
| Subo                                                                                                                                                                                                                                                                                                                                                                                                                                                                                                                                                                                                                                                                                                                                                                                                                                                                                                                                                                                                                                                                                                                                                                                                                                                                                                                                                                                                                                                                                                                                                                                                                                                                                                                                                                                                                                                                                                                                                                                                                                                                                                                           | division Features                                                                                                                                                                                                                                                                                                                                                                                                                                                                                                                                                                                                                                                                                                                                                                                                                                                                                                                                                                                                                                                                                                                                                                                                                                                                                                                                                                                                                                                                                                                                                                                                                                                                                                                                                                                                                                                                                                                                                                                                                                                                                                              | Interior Fea                                                                                                                                                                                                                                                                                                                                                                                                                                                                                                                                                     | atures                                                                                                                                                                          | Room / Lo                                                 | cation / Sizes                                         |
| General:                                                                                                                                                                                                                                                                                                                                                                                                                                                                                                                                                                                                                                                                                                                                                                                                                                                                                                                                                                                                                                                                                                                                                                                                                                                                                                                                                                                                                                                                                                                                                                                                                                                                                                                                                                                                                                                                                                                                                                                                                                                                                                                       |                                                                                                                                                                                                                                                                                                                                                                                                                                                                                                                                                                                                                                                                                                                                                                                                                                                                                                                                                                                                                                                                                                                                                                                                                                                                                                                                                                                                                                                                                                                                                                                                                                                                                                                                                                                                                                                                                                                                                                                                                                                                                                                                | Master Bedroom Amenities:                                                                                                                                                                                                                                                                                                                                                                                                                                                                                                                                        |                                                                                                                                                                                 | Master R                                                  | 14'07"x15'06"                                          |
| <ul> <li>Association Fee</li> </ul>                                                                                                                                                                                                                                                                                                                                                                                                                                                                                                                                                                                                                                                                                                                                                                                                                                                                                                                                                                                                                                                                                                                                                                                                                                                                                                                                                                                                                                                                                                                                                                                                                                                                                                                                                                                                                                                                                                                                                                                                                                                                                            | <ul> <li>Master Plan/Planned Community</li> </ul>                                                                                                                                                                                                                                                                                                                                                                                                                                                                                                                                                                                                                                                                                                                                                                                                                                                                                                                                                                                                                                                                                                                                                                                                                                                                                                                                                                                                                                                                                                                                                                                                                                                                                                                                                                                                                                                                                                                                                                                                                                                                              | <ul> <li>Walk-In Closet</li> </ul>                                                                                                                                                                                                                                                                                                                                                                                                                                                                                                                               |                                                                                                                                                                                 | 2 Bed                                                     | 12'03"x10'00"                                          |
|                                                                                                                                                                                                                                                                                                                                                                                                                                                                                                                                                                                                                                                                                                                                                                                                                                                                                                                                                                                                                                                                                                                                                                                                                                                                                                                                                                                                                                                                                                                                                                                                                                                                                                                                                                                                                                                                                                                                                                                                                                                                                                                                |                                                                                                                                                                                                                                                                                                                                                                                                                                                                                                                                                                                                                                                                                                                                                                                                                                                                                                                                                                                                                                                                                                                                                                                                                                                                                                                                                                                                                                                                                                                                                                                                                                                                                                                                                                                                                                                                                                                                                                                                                                                                                                                                |                                                                                                                                                                                                                                                                                                                                                                                                                                                                                                                                                                  |                                                                                                                                                                                 |                                                           |                                                        |
| Outdoor:                                                                                                                                                                                                                                                                                                                                                                                                                                                                                                                                                                                                                                                                                                                                                                                                                                                                                                                                                                                                                                                                                                                                                                                                                                                                                                                                                                                                                                                                                                                                                                                                                                                                                                                                                                                                                                                                                                                                                                                                                                                                                                                       |                                                                                                                                                                                                                                                                                                                                                                                                                                                                                                                                                                                                                                                                                                                                                                                                                                                                                                                                                                                                                                                                                                                                                                                                                                                                                                                                                                                                                                                                                                                                                                                                                                                                                                                                                                                                                                                                                                                                                                                                                                                                                                                                | Master Bath Amenities:                                                                                                                                                                                                                                                                                                                                                                                                                                                                                                                                           |                                                                                                                                                                                 | 3 Bed                                                     | 10'11"x10'00"                                          |
|                                                                                                                                                                                                                                                                                                                                                                                                                                                                                                                                                                                                                                                                                                                                                                                                                                                                                                                                                                                                                                                                                                                                                                                                                                                                                                                                                                                                                                                                                                                                                                                                                                                                                                                                                                                                                                                                                                                                                                                                                                                                                                                                |                                                                                                                                                                                                                                                                                                                                                                                                                                                                                                                                                                                                                                                                                                                                                                                                                                                                                                                                                                                                                                                                                                                                                                                                                                                                                                                                                                                                                                                                                                                                                                                                                                                                                                                                                                                                                                                                                                                                                                                                                                                                                                                                | <ul><li>Master Bath Amenities:</li><li>1 Three-Quarter Bath</li></ul>                                                                                                                                                                                                                                                                                                                                                                                                                                                                                            | • Enclosed Water Closet                                                                                                                                                         |                                                           | 10'11"x10'00"<br>14'04"x10'10"                         |
|                                                                                                                                                                                                                                                                                                                                                                                                                                                                                                                                                                                                                                                                                                                                                                                                                                                                                                                                                                                                                                                                                                                                                                                                                                                                                                                                                                                                                                                                                                                                                                                                                                                                                                                                                                                                                                                                                                                                                                                                                                                                                                                                | es:                                                                                                                                                                                                                                                                                                                                                                                                                                                                                                                                                                                                                                                                                                                                                                                                                                                                                                                                                                                                                                                                                                                                                                                                                                                                                                                                                                                                                                                                                                                                                                                                                                                                                                                                                                                                                                                                                                                                                                                                                                                                                                                            |                                                                                                                                                                                                                                                                                                                                                                                                                                                                                                                                                                  | <ul><li>Enclosed Water Closet</li><li>Exhaust Fan</li></ul>                                                                                                                     | Great C                                                   | 14'04"x10'10"                                          |
| • Tot Lot<br>Energy/Green Feature                                                                                                                                                                                                                                                                                                                                                                                                                                                                                                                                                                                                                                                                                                                                                                                                                                                                                                                                                                                                                                                                                                                                                                                                                                                                                                                                                                                                                                                                                                                                                                                                                                                                                                                                                                                                                                                                                                                                                                                                                                                                                              | es:<br>w • Digital Programmable Thermostat                                                                                                                                                                                                                                                                                                                                                                                                                                                                                                                                                                                                                                                                                                                                                                                                                                                                                                                                                                                                                                                                                                                                                                                                                                                                                                                                                                                                                                                                                                                                                                                                                                                                                                                                                                                                                                                                                                                                                                                                                                                                                     | • 1 Three-Quarter Bath                                                                                                                                                                                                                                                                                                                                                                                                                                                                                                                                           |                                                                                                                                                                                 | Great C<br>Dining                                         |                                                        |
| • Tot Lot<br>Energy/Green Feature                                                                                                                                                                                                                                                                                                                                                                                                                                                                                                                                                                                                                                                                                                                                                                                                                                                                                                                                                                                                                                                                                                                                                                                                                                                                                                                                                                                                                                                                                                                                                                                                                                                                                                                                                                                                                                                                                                                                                                                                                                                                                              |                                                                                                                                                                                                                                                                                                                                                                                                                                                                                                                                                                                                                                                                                                                                                                                                                                                                                                                                                                                                                                                                                                                                                                                                                                                                                                                                                                                                                                                                                                                                                                                                                                                                                                                                                                                                                                                                                                                                                                                                                                                                                                                                | <ul><li>1 Three-Quarter Bath</li><li>Double Sinks</li></ul>                                                                                                                                                                                                                                                                                                                                                                                                                                                                                                      |                                                                                                                                                                                 | Great C                                                   | 14'04"x10'10"                                          |
| • Tot Lot<br>Energy/Green Feature                                                                                                                                                                                                                                                                                                                                                                                                                                                                                                                                                                                                                                                                                                                                                                                                                                                                                                                                                                                                                                                                                                                                                                                                                                                                                                                                                                                                                                                                                                                                                                                                                                                                                                                                                                                                                                                                                                                                                                                                                                                                                              | • Digital Programmable Thermostat                                                                                                                                                                                                                                                                                                                                                                                                                                                                                                                                                                                                                                                                                                                                                                                                                                                                                                                                                                                                                                                                                                                                                                                                                                                                                                                                                                                                                                                                                                                                                                                                                                                                                                                                                                                                                                                                                                                                                                                                                                                                                              | <ul> <li>1 Three-Quarter Bath</li> <li>Double Sinks</li> <li>Living Areas / Options:</li> </ul>                                                                                                                                                                                                                                                                                                                                                                                                                                                                  | • Exhaust Fan                                                                                                                                                                   | Great C<br>Dining                                         | 14'04"x10'10"                                          |
| Tot Lot     Energy/Green Feature     Dual Pane Low E Window                                                                                                                                                                                                                                                                                                                                                                                                                                                                                                                                                                                                                                                                                                                                                                                                                                                                                                                                                                                                                                                                                                                                                                                                                                                                                                                                                                                                                                                                                                                                                                                                                                                                                                                                                                                                                                                                                                                                                                                                                                                                    | • Digital Programmable Thermostat                                                                                                                                                                                                                                                                                                                                                                                                                                                                                                                                                                                                                                                                                                                                                                                                                                                                                                                                                                                                                                                                                                                                                                                                                                                                                                                                                                                                                                                                                                                                                                                                                                                                                                                                                                                                                                                                                                                                                                                                                                                                                              | <ul> <li>1 Three-Quarter Bath</li> <li>Double Sinks</li> <li>Living Areas / Options:</li> <li>Entry Hall/Foyer</li> </ul>                                                                                                                                                                                                                                                                                                                                                                                                                                        | <ul><li>Exhaust Fan</li><li>Great Room</li></ul>                                                                                                                                | Great C<br>Dining<br>Kitchen C                            | 14'04"x10'10"<br>14'04"x8'00"                          |
| <ul> <li>Tot Lot</li> <li>Energy/Green Feature</li> <li>Dual Pane Low E Window</li> <li>Garage Door Opener</li> </ul>                                                                                                                                                                                                                                                                                                                                                                                                                                                                                                                                                                                                                                                                                                                                                                                                                                                                                                                                                                                                                                                                                                                                                                                                                                                                                                                                                                                                                                                                                                                                                                                                                                                                                                                                                                                                                                                                                                                                                                                                          | <ul> <li>Digital Programmable Thermostat</li> <li>Parking</li> </ul>                                                                                                                                                                                                                                                                                                                                                                                                                                                                                                                                                                                                                                                                                                                                                                                                                                                                                                                                                                                                                                                                                                                                                                                                                                                                                                                                                                                                                                                                                                                                                                                                                                                                                                                                                                                                                                                                                                                                                                                                                                                           | <ul> <li>1 Three-Quarter Bath</li> <li>Double Sinks</li> <li>Living Areas / Options:</li> <li>Entry Hall/Foyer</li> <li>Dining:</li> </ul>                                                                                                                                                                                                                                                                                                                                                                                                                       | <ul><li>Exhaust Fan</li><li>Great Room</li></ul>                                                                                                                                | Great C<br>Dining<br>Kitchen C                            | 14'04"x10'10"<br>14'04"x8'00"<br>ation                 |
| Tot Lot Energy/Green Feature Dual Pane Low E Windor Garage Door Opener Size:                                                                                                                                                                                                                                                                                                                                                                                                                                                                                                                                                                                                                                                                                                                                                                                                                                                                                                                                                                                                                                                                                                                                                                                                                                                                                                                                                                                                                                                                                                                                                                                                                                                                                                                                                                                                                                                                                                                                                                                                                                                   | <ul> <li>Digital Programmable Thermostat</li> <li>Parking</li> <li>Lot</li> </ul>                                                                                                                                                                                                                                                                                                                                                                                                                                                                                                                                                                                                                                                                                                                                                                                                                                                                                                                                                                                                                                                                                                                                                                                                                                                                                                                                                                                                                                                                                                                                                                                                                                                                                                                                                                                                                                                                                                                                                                                                                                              | <ul> <li>1 Three-Quarter Bath</li> <li>Double Sinks</li> <li>Living Areas / Options:</li> <li>Entry Hall/Foyer</li> <li>Dining:</li> <li>Dining in Living Room/Great Room</li> </ul>                                                                                                                                                                                                                                                                                                                                                                             | <ul><li>Exhaust Fan</li><li>Great Room</li></ul>                                                                                                                                | Great C<br>Dining<br>Kitchen C<br>LOC<br>C = Ce           | 14'04"×10'10"<br>14'04"×8'00"<br>ation                 |
| <ul> <li>Tot Lot</li> <li>Energy/Green Feature</li> <li>Dual Pane Low E Window</li> <li>Garage Door Opener</li> <li>Size:</li> <li>Lot</li> </ul>                                                                                                                                                                                                                                                                                                                                                                                                                                                                                                                                                                                                                                                                                                                                                                                                                                                                                                                                                                                                                                                                                                                                                                                                                                                                                                                                                                                                                                                                                                                                                                                                                                                                                                                                                                                                                                                                                                                                                                              | <ul> <li>Digital Programmable Thermostat</li> <li>Parking</li> </ul>                                                                                                                                                                                                                                                                                                                                                                                                                                                                                                                                                                                                                                                                                                                                                                                                                                                                                                                                                                                                                                                                                                                                                                                                                                                                                                                                                                                                                                                                                                                                                                                                                                                                                                                                                                                                                                                                                                                                                                                                                                                           | <ul> <li>1 Three-Quarter Bath</li> <li>Double Sinks</li> <li>Living Areas / Options:</li> <li>Entry Hall/Foyer</li> <li>Dining:</li> <li>Dining in Living Room/Great Room</li> <li>Kitchen:</li> </ul>                                                                                                                                                                                                                                                                                                                                                           | • Exhaust Fan<br>• Great Room                                                                                                                                                   | Great C<br>Dining<br>Kitchen C<br>LOC<br>C = Ce<br>F = Fr | 14'04"×10'10"<br>14'04"×8'00"<br>ation<br>enter<br>ont |
| <ul> <li>Tot Lot</li> <li>Energy/Green Feature</li> <li>Dual Pane Low E Window</li> <li>Garage Door Opener</li> <li>Size:</li> <li>Lot</li> <li>Typical Lot Dimension</li> </ul>                                                                                                                                                                                                                                                                                                                                                                                                                                                                                                                                                                                                                                                                                                                                                                                                                                                                                                                                                                                                                                                                                                                                                                                                                                                                                                                                                                                                                                                                                                                                                                                                                                                                                                                                                                                                                                                                                                                                               | <ul> <li>Digital Programmable Thermostat</li> <li>Parking</li> <li>Lot</li> <li>6,601 Sqft</li> </ul>                                                                                                                                                                                                                                                                                                                                                                                                                                                                                                                                                                                                                                                                                                                                                                                                                                                                                                                                                                                                                                                                                                                                                                                                                                                                                                                                                                                                                                                                                                                                                                                                                                                                                                                                                                                                                                                                                                                                                                                                                          | <ul> <li>1 Three-Quarter Bath</li> <li>Double Sinks</li> <li>Living Areas / Options:</li> <li>Entry Hall/Foyer</li> <li>Dining in Living Room/Great Room</li> <li>Kitchen:</li> <li>Dishwasher</li> <li>Disposal</li> <li>Electric Range/Oven</li> </ul>                                                                                                                                                                                                                                                                                                         | Exhaust Fan     Great Room     Microwave                                                                                                                                        | Great C<br>Dining<br>Kitchen C<br>LOC<br>C = Ce           | 14'04"×10'10"<br>14'04"×8'00"<br>ation<br>enter<br>ont |
| <ul> <li>Tot Lot</li> <li>Energy/Green Feature</li> <li>Dual Pane Low E Window</li> <li>Garage Door Opener</li> <li>Size:</li> <li>Lot</li> <li>Typical Lot Dimension</li> <li>Standard</li> </ul>                                                                                                                                                                                                                                                                                                                                                                                                                                                                                                                                                                                                                                                                                                                                                                                                                                                                                                                                                                                                                                                                                                                                                                                                                                                                                                                                                                                                                                                                                                                                                                                                                                                                                                                                                                                                                                                                                                                             | <ul> <li>Digital Programmable Thermostat</li> <li>Parking</li> <li>Lot</li> <li>6,601 Sqft</li> <li>45.0 x 120.0</li> </ul>                                                                                                                                                                                                                                                                                                                                                                                                                                                                                                                                                                                                                                                                                                                                                                                                                                                                                                                                                                                                                                                                                                                                                                                                                                                                                                                                                                                                                                                                                                                                                                                                                                                                                                                                                                                                                                                                                                                                                                                                    | <ul> <li>1 Three-Quarter Bath</li> <li>Double Sinks</li> <li>Living Areas / Options:</li> <li>Entry Hall/Foyer</li> <li>Dining:</li> <li>Dining in Living Room/Great Room</li> <li>Kitchen:</li> <li>Dishwasher</li> <li>Disposal</li> </ul>                                                                                                                                                                                                                                                                                                                     | <ul> <li>Exhaust Fan</li> <li>Great Room</li> <li>Microwave</li> <li>Pantry</li> </ul>                                                                                          | Great C<br>Dining<br>Kitchen C<br>LOC<br>C = Ce<br>F = Fr | 14'04"×10'10"<br>14'04"×8'00"<br>ation<br>enter<br>ont |
| <ul> <li>Tot Lot</li> <li>Energy/Green Feature</li> <li>Dual Pane Low E Window</li> <li>Garage Door Opener</li> <li>Size:</li> <li>Lot</li> <li>Typical Lot Dimension</li> <li>Standard</li> </ul>                                                                                                                                                                                                                                                                                                                                                                                                                                                                                                                                                                                                                                                                                                                                                                                                                                                                                                                                                                                                                                                                                                                                                                                                                                                                                                                                                                                                                                                                                                                                                                                                                                                                                                                                                                                                                                                                                                                             | <ul> <li>Digital Programmable Thermostat</li> <li>Parking</li> <li>Lot</li> <li>6,601 Sqft</li> <li>45.0 x 120.0</li> <li>5,678 Sqft</li> </ul>                                                                                                                                                                                                                                                                                                                                                                                                                                                                                                                                                                                                                                                                                                                                                                                                                                                                                                                                                                                                                                                                                                                                                                                                                                                                                                                                                                                                                                                                                                                                                                                                                                                                                                                                                                                                                                                                                                                                                                                | <ul> <li>1 Three-Quarter Bath</li> <li>Double Sinks</li> <li>Living Areas / Options:</li> <li>Entry Hall/Foyer</li> <li>Dining in Living Room/Great Room</li> <li>Kitchen:</li> <li>Dishwasher</li> <li>Disposal</li> <li>Electric Range/Oven</li> </ul>                                                                                                                                                                                                                                                                                                         | <ul> <li>Exhaust Fan</li> <li>Great Room</li> <li>Microwave</li> <li>Pantry</li> <li>Island</li> </ul>                                                                          | Great C<br>Dining<br>Kitchen C<br>LOC<br>C = Ce<br>F = Fr | 14'04"×10'10"<br>14'04"×8'00"<br>ation<br>enter<br>ont |
| <ul> <li>Tot Lot</li> <li>Energy/Green Feature</li> <li>Dual Pane Low E Window</li> <li>Garage Door Opener</li> <li>Size:</li> <li>Lot</li> <li>Typical Lot Dimension</li> <li>Standard</li> <li>Minimum Size</li> <li>Maximum Size</li> </ul>                                                                                                                                                                                                                                                                                                                                                                                                                                                                                                                                                                                                                                                                                                                                                                                                                                                                                                                                                                                                                                                                                                                                                                                                                                                                                                                                                                                                                                                                                                                                                                                                                                                                                                                                                                                                                                                                                 | <ul> <li>Digital Programmable Thermostat<br/>Parking</li> <li>Lot</li> <li>6,601 Sqft</li> <li>45.0 x 120.0</li> <li>5,678 Sqft</li> <li>5,252 Sqft</li> </ul>                                                                                                                                                                                                                                                                                                                                                                                                                                                                                                                                                                                                                                                                                                                                                                                                                                                                                                                                                                                                                                                                                                                                                                                                                                                                                                                                                                                                                                                                                                                                                                                                                                                                                                                                                                                                                                                                                                                                                                 | <ul> <li>1 Three-Quarter Bath</li> <li>Double Sinks</li> <li>Living Areas / Options:</li> <li>Entry Hall/Foyer</li> <li>Dining:</li> <li>Dining in Living Room/Great Room</li> <li>Kitchen:</li> <li>Dishwasher</li> <li>Disposal</li> <li>Electric Range/Oven</li> <li>Electric Smooth Cooktop</li> <li>Laundry:</li> <li>Room</li> </ul>                                                                                                                                                                                                                       | <ul> <li>Exhaust Fan</li> <li>Great Room</li> <li>Microwave</li> <li>Pantry</li> <li>Island</li> </ul>                                                                          | Great C<br>Dining<br>Kitchen C<br>LOC<br>C = Ce<br>F = Fr | 14'04"×10'10"<br>14'04"×8'00"<br>ation<br>enter<br>ont |
| <ul> <li>Tot Lot</li> <li>Energy/Green Feature</li> <li>Dual Pane Low E Window</li> <li>Garage Door Opener</li> <li>Size:</li> <li>Lot</li> <li>Typical Lot Dimension</li> <li>Standard</li> <li>Minimum Size</li> <li>Maximum Size</li> </ul>                                                                                                                                                                                                                                                                                                                                                                                                                                                                                                                                                                                                                                                                                                                                                                                                                                                                                                                                                                                                                                                                                                                                                                                                                                                                                                                                                                                                                                                                                                                                                                                                                                                                                                                                                                                                                                                                                 | <ul> <li>Digital Programmable Thermostat<br/>Parking</li> <li>Lot</li> <li>6,601 Sqft</li> <li>45.0 x 120.0</li> <li>5,678 Sqft</li> <li>5,252 Sqft</li> </ul>                                                                                                                                                                                                                                                                                                                                                                                                                                                                                                                                                                                                                                                                                                                                                                                                                                                                                                                                                                                                                                                                                                                                                                                                                                                                                                                                                                                                                                                                                                                                                                                                                                                                                                                                                                                                                                                                                                                                                                 | <ul> <li>1 Three-Quarter Bath</li> <li>Double Sinks</li> <li>Living Areas / Options:</li> <li>Entry Hall/Foyer</li> <li>Dining:</li> <li>Dining in Living Room/Great Room</li> <li>Kitchen:</li> <li>Dishwasher</li> <li>Disposal</li> <li>Electric Range/Oven</li> <li>Electric Smooth Cooktop</li> <li>Laundry:</li> </ul>                                                                                                                                                                                                                                     | <ul> <li>Exhaust Fan</li> <li>Great Room</li> <li>Microwave</li> <li>Pantry</li> <li>Island</li> </ul>                                                                          | Great C<br>Dining<br>Kitchen C<br>LOC<br>C = Ce<br>F = Fr | 14'04"×10'10"<br>14'04"×8'00"<br>ation<br>enter<br>ont |
| <ul> <li>Tot Lot</li> <li>Energy/Green Feature</li> <li>Dual Pane Low E Window</li> <li>Garage Door Opener</li> <li>Size: Lot Typical Lot Dimension Standard Minimum Size Maximum Size Type/View:</li></ul>                                                                                                                                                                                                                                                                                                                                                                                                                                                                                                                                                                                                                                                                                                                                                                                                                                                                                                                                                                                                                                                                                                                                                                                                                                                                                                                                                                                                                                                                                                                                                                                                                                                                                                                                                                                                                                                                                                                    | <ul> <li>Digital Programmable Thermostat</li> <li>Parking</li> <li>Lot</li> <li>6,601 Sqft</li> <li>45.0 x 120.0</li> <li>5,678 Sqft</li> <li>5,252 Sqft</li> <li>8,724 Sqft</li> </ul>                                                                                                                                                                                                                                                                                                                                                                                                                                                                                                                                                                                                                                                                                                                                                                                                                                                                                                                                                                                                                                                                                                                                                                                                                                                                                                                                                                                                                                                                                                                                                                                                                                                                                                                                                                                                                                                                                                                                        | <ul> <li>1 Three-Quarter Bath</li> <li>Double Sinks</li> <li>Living Areas / Options:</li> <li>Entry Hall/Foyer</li> <li>Dining:</li> <li>Dining in Living Room/Great Room</li> <li>Kitchen:</li> <li>Dishwasher</li> <li>Disposal</li> <li>Electric Range/Oven</li> <li>Electric Smooth Cooktop</li> <li>Laundry:</li> <li>Room</li> </ul>                                                                                                                                                                                                                       | <ul> <li>Exhaust Fan</li> <li>Great Room</li> <li>Microwave</li> <li>Pantry</li> <li>Island</li> </ul>                                                                          | Great C<br>Dining<br>Kitchen C<br>LOC<br>C = Ce<br>F = Fr | 14'04"×10'10"<br>14'04"×8'00"<br>ation<br>enter<br>ont |
| <ul> <li>Tot Lot</li> <li>Energy/Green Feature</li> <li>Dual Pane Low E Window</li> <li>Garage Door Opener</li> <li>Size: Lot Typical Lot Dimension Standard Minimum Size Maximum Size Type/View: • Standard </li> </ul>                                                                                                                                                                                                                                                                                                                                                                                                                                                                                                                                                                                                                                                                                                                                                                                                                                                                                                                                                                                                                                                                                                                                                                                                                                                                                                                                                                                                                                                                                                                                                                                                                                                                                                                                                                                                                                                                                                       | <ul> <li>Digital Programmable Thermostat</li> <li>Parking</li> <li>Lot</li> <li>6,601 Sqft</li> <li>45.0 x 120.0</li> <li>5,678 Sqft</li> <li>5,252 Sqft</li> <li>8,724 Sqft</li> <li>N/S Lot</li> </ul>                                                                                                                                                                                                                                                                                                                                                                                                                                                                                                                                                                                                                                                                                                                                                                                                                                                                                                                                                                                                                                                                                                                                                                                                                                                                                                                                                                                                                                                                                                                                                                                                                                                                                                                                                                                                                                                                                                                       | <ul> <li>1 Three-Quarter Bath</li> <li>Double Sinks</li> <li>Living Areas / Options:</li> <li>Entry Hall/Foyer</li> <li>Dining:</li> <li>Dining in Living Room/Great Room</li> <li>Kitchen:</li> <li>Dishwasher</li> <li>Disposal</li> <li>Electric Range/Oven</li> <li>Electric Smooth Cooktop</li> <li>Laundry:</li> <li>Room</li> <li>Fireplace(s):</li> </ul>                                                                                                                                                                                                | <ul> <li>Exhaust Fan</li> <li>Great Room</li> <li>Microwave</li> <li>Pantry</li> <li>Island</li> <li>Granite Tops</li> </ul>                                                    | Great C<br>Dining<br>Kitchen C<br>LOC<br>C = Ce<br>F = Fr | 14'04"×10'10"<br>14'04"×8'00"<br>ation<br>enter<br>ont |
| <ul> <li>Tot Lot</li> <li>Energy/Green Feature</li> <li>Dual Pane Low E Window</li> <li>Garage Door Opener</li> <li>Size: Lot Typical Lot Dimension Standard Minimum Size Maximum Size Type/View:</li></ul>                                                                                                                                                                                                                                                                                                                                                                                                                                                                                                                                                                                                                                                                                                                                                                                                                                                                                                                                                                                                                                                                                                                                                                                                                                                                                                                                                                                                                                                                                                                                                                                                                                                                                                                                                                                                                                                                                                                    | <ul> <li>Digital Programmable Thermostat</li> <li>Parking</li> <li>Lot</li> <li>6,601 Sqft</li> <li>45.0 x 120.0</li> <li>5,678 Sqft</li> <li>5,252 Sqft</li> <li>8,724 Sqft</li> <li>N/S Lot</li> </ul>                                                                                                                                                                                                                                                                                                                                                                                                                                                                                                                                                                                                                                                                                                                                                                                                                                                                                                                                                                                                                                                                                                                                                                                                                                                                                                                                                                                                                                                                                                                                                                                                                                                                                                                                                                                                                                                                                                                       | <ul> <li>1 Three-Quarter Bath</li> <li>Double Sinks</li> <li>Living Areas / Options:</li> <li>Entry Hall/Foyer</li> <li>Dining:</li> <li>Dining in Living Room/Great Room</li> <li>Kitchen:</li> <li>Dishwasher</li> <li>Disposal</li> <li>Electric Range/Oven</li> <li>Electric Smooth Cooktop</li> <li>Laundry:</li> <li>Room</li> <li>Fireplace(s):</li> <li>Not Available</li> </ul>                                                                                                                                                                         | <ul> <li>Exhaust Fan</li> <li>Great Room</li> <li>Microwave</li> <li>Pantry</li> <li>Island</li> <li>Granite Tops</li> </ul>                                                    | Great C<br>Dining<br>Kitchen C<br>LOC<br>C = Ce<br>F = Fr | 14'04"×10'10"<br>14'04"×8'00"<br>ation<br>enter<br>ont |
| <ul> <li>Tot Lot</li> <li>Energy/Green Feature</li> <li>Dual Pane Low E Window</li> <li>Garage Door Opener</li> <li>Size:</li> <li>Lot</li> <li>Typical Lot Dimension</li> <li>Standard</li> <li>Minimum Size</li> <li>Maximum Size</li> <li>Type/View:</li> <li>Standard</li> <li>Maricopa Unif/20</li> </ul>                                                                                                                                                                                                                                                                                                                                                                                                                                                                                                                                                                                                                                                                                                                                                                                                                                                                                                                                                                                                                                                                                                                                                                                                                                                                                                                                                                                                                                                                                                                                                                                                                                                                                                                                                                                                                 | <ul> <li>Digital Programmable Thermostat</li> <li>Parking</li> <li>Lot</li> <li>6,601 Sqft</li> <li>45.0 x 120.0</li> <li>5,678 Sqft</li> <li>5,252 Sqft</li> <li>8,724 Sqft</li> <li>N/S Lot</li> </ul>                                                                                                                                                                                                                                                                                                                                                                                                                                                                                                                                                                                                                                                                                                                                                                                                                                                                                                                                                                                                                                                                                                                                                                                                                                                                                                                                                                                                                                                                                                                                                                                                                                                                                                                                                                                                                                                                                                                       | <ul> <li>1 Three-Quarter Bath</li> <li>Double Sinks</li> <li>Living Areas / Options:</li> <li>Entry Hall/Foyer</li> <li>Dining: <ul> <li>Dining in Living Room/Great Room</li> </ul> </li> <li>Dishwasher</li> <li>Dishwasher</li> <li>Disposal</li> <li>Electric Range/Oven</li> <li>Electric Smooth Cooktop</li> </ul> <li>Laudry: <ul> <li>Room</li> <li>Fireplace(s):</li> <li>Not Available</li> </ul> </li>                                                                                                                                                | <ul> <li>Exhaust Fan</li> <li>Great Room</li> <li>Microwave</li> <li>Pantry</li> <li>Island</li> <li>Granite Tops</li> </ul>                                                    | Great C<br>Dining<br>Kitchen C<br>LOC<br>C = Ce<br>F = Fr | 14'04"×10'10"<br>14'04"×8'00"<br>ation<br>enter<br>ont |
| <ul> <li>Tot Lot</li> <li>Energy/Green Feature</li> <li>Dual Pane Low E Window</li> <li>Garage Door Opener</li> <li>Size: <ul> <li>Lot</li> <li>Typical Lot Dimension</li> <li>Standard</li> <li>Minimum Size</li> <li>Type/View:</li> <li>Standard</li> </ul> </li> <li>Maricopa Unif/20</li> <li>Maricopa Unif/20</li> </ul>                                                                                                                                                                                                                                                                                                                                                                                                                                                                                                                                                                                                                                                                                                                                                                                                                                                                                                                                                                                                                                                                                                                                                                                                                                                                                                                                                                                                                                                                                                                                                                                                                                                                                                                                                                                                 | <ul> <li>Digital Programmable Thermostat</li> <li>Parking</li> <li>Lot</li> <li>6,601 Sqft</li> <li>45.0 x 120.0</li> <li>5,678 Sqft</li> <li>5,252 Sqft</li> <li>8,724 Sqft</li> <li>N/S Lot</li> </ul>                                                                                                                                                                                                                                                                                                                                                                                                                                                                                                                                                                                                                                                                                                                                                                                                                                                                                                                                                                                                                                                                                                                                                                                                                                                                                                                                                                                                                                                                                                                                                                                                                                                                                                                                                                                                                                                                                                                       | <ul> <li>1 Three-Quarter Bath</li> <li>Double Sinks</li> <li>Living Areas / Options: <ul> <li>Entry Hall/Foyer</li> </ul> </li> <li>Dining: <ul> <li>Dining in Living Room/Great Room</li> </ul> </li> <li>Kitchen: <ul> <li>Dishwasher</li> <li>Disposal</li> <li>Electric Range/Oven</li> <li>Electric Smooth Cooktop</li> </ul> </li> <li>Laundry: <ul> <li>Room</li> <li>Fireplace(s):</li> <li>Not Available</li> </ul> </li> <li>Exterior Feat</li> </ul>                                                                                                  | <ul> <li>Exhaust Fan</li> <li>Great Room</li> <li>Microwave</li> <li>Pantry</li> <li>Island</li> <li>Granite Tops</li> </ul>                                                    | Great C<br>Dining<br>Kitchen C<br>LOC<br>C = Ce<br>F = Fr | 14'04"×10'10"<br>14'04"×8'00"<br>ation<br>enter<br>ont |
| <ul> <li>Tot Lot</li> <li>Energy/Green Feature</li> <li>Dual Pane Low E Window</li> <li>Garage Door Opener</li> <li>Size: <ul> <li>Lot</li> <li>Typical Lot Dimension</li> <li>Standard</li> <li>Minimum Size</li> <li>Maximum Size</li> </ul> </li> <li>Type/View: <ul> <li>Standard</li> </ul> </li> <li>Maricopa Unif/20</li> <li>Maricopa Unif/20</li> <li>Santa Cruz Elem/K-5</li> </ul>                                                                                                                                                                                                                                                                                                                                                                                                                                                                                                                                                                                                                                                                                                                                                                                                                                                                                                                                                                                                                                                                                                                                                                                                                                                                                                                                                                                                                                                                                                                                                                                                                                                                                                                                  | <ul> <li>Digital Programmable Thermostat<br/>Parking         <ul> <li>Lot</li> <li>6,601 Sqft</li> <li>45.0 x 120.0</li> <li>5,678 Sqft</li> <li>5,252 Sqft</li> <li>8,724 Sqft</li> <li>N/S Lot</li> <li>Districts</li> </ul> </li> </ul>                                                                                                                                                                                                                                                                                                                                                                                                                                                                                                                                                                                                                                                                                                                                                                                                                                                                                                                                                                                                                                                                                                                                                                                                                                                                                                                                                                                                                                                                                                                                                                                                                                                                                                                                                                                                                                                                                     | <ul> <li>1 Three-Quarter Bath</li> <li>Double Sinks</li> <li>Living Areas / Options: <ul> <li>Entry Hall/Foyer</li> </ul> </li> <li>Dining: <ul> <li>Dining in Living Room/Great Room</li> </ul> </li> <li>Kitchen: <ul> <li>Dishwasher</li> <li>Disposal</li> <li>Electric Range/Oven</li> <li>Electric Smooth Cooktop</li> </ul> </li> <li>Laundry: <ul> <li>Room</li> <li>Fireplace(s):</li> <li>Not Available</li> </ul> </li> <li>Exterior Feat</li> <li>Construction: <ul> <li>2x4 Frame</li> </ul> </li> </ul>                                            | <ul> <li>Exhaust Fan</li> <li>Great Room</li> <li>Microwave</li> <li>Pantry</li> <li>Island</li> <li>Granite Tops</li> </ul>                                                    | Great C<br>Dining<br>Kitchen C<br>LOC<br>C = Ce<br>F = Fr | 14'04"×10'10"<br>14'04"×8'00"<br>ation<br>enter<br>ont |
| <ul> <li>Tot Lot</li> <li>Energy/Green Feature</li> <li>Dual Pane Low E Window</li> <li>Garage Door Opener</li> <li>Size: <ul> <li>Lot</li> <li>Typical Lot Dimension</li> <li>Standard</li> <li>Minimum Size</li> <li>Maximum Size</li> </ul> </li> <li>Type/View: <ul> <li>Standard</li> <li>Maricopa Unif/20</li> <li>Maricopa Unif/20</li> <li>Maricopa Unif/20</li> <li>Santa Cruz Elem/K-5</li> <li>Desert Wind MS/6-8</li> </ul> </li> </ul>                                                                                                                                                                                                                                                                                                                                                                                                                                                                                                                                                                                                                                                                                                                                                                                                                                                                                                                                                                                                                                                                                                                                                                                                                                                                                                                                                                                                                                                                                                                                                                                                                                                                            | <ul> <li>Digital Programmable Thermostat<br/>Parking         <ul> <li>Lot</li> <li>6,601 Sqft</li> <li>45.0 x 120.0</li> <li>5,678 Sqft</li> <li>5,252 Sqft</li> <li>8,724 Sqft</li> <li>N/S Lot</li> <li>Districts</li> </ul> </li> </ul>                                                                                                                                                                                                                                                                                                                                                                                                                                                                                                                                                                                                                                                                                                                                                                                                                                                                                                                                                                                                                                                                                                                                                                                                                                                                                                                                                                                                                                                                                                                                                                                                                                                                                                                                                                                                                                                                                     | <ul> <li>1 Three-Quarter Bath</li> <li>Double Sinks</li> <li>Living Areas / Options: <ul> <li>Entry Hall/Foyer</li> </ul> </li> <li>Dining in Living Room/Great Room</li> <li>Kitchen: <ul> <li>Dishwasher</li> <li>Disposal</li> <li>Electric Range/Oven</li> <li>Electric Smooth Cooktop</li> </ul> </li> <li>Laundry: <ul> <li>Room</li> <li>Fireplace(s):</li> <li>Not Available</li> <li>Exterior Feat</li> </ul> </li> <li>Construction: <ul> <li>2x4 Frame</li> <li>Exterior:</li> </ul> </li> </ul>                                                      | <ul> <li>Exhaust Fan</li> <li>Great Room</li> <li>Microwave</li> <li>Pantry</li> <li>Island</li> <li>Granite Tops</li> </ul> atures <ul> <li>Post Tension Foundation</li> </ul> | Great C<br>Dining<br>Kitchen C<br>LOC<br>C = Ce<br>F = Fr | 14'04"×10'10"<br>14'04"×8'00"<br>ation<br>enter<br>ont |
| <ul> <li>Dual Pane Low E Window</li> <li>Garage Door Opener</li> <li>Size: <ul> <li>Lot</li> <li>Typical Lot Dimension</li> <li>Standard</li> <li>Minimum Size</li> <li>Maximum Size</li> </ul> </li> <li>Type/View: <ul> <li>Standard</li> <li>Maricopa Unif/20</li> <li>Maricopa Unif/20</li> <li>Maricopa Unif/20</li> </ul> </li> <li>Santa Cruz Elem/K-5</li> </ul>                                                                                                                                                                                                                                                                                                                                                                                                                                                                                                                                                                                                                                                                                                                                                                                                                                                                                                                                                                                                                                                                                                                                                                                                                                                                                                                                                                                                                                                                                                                                                                                                                                                                                                                                                       | <ul> <li>Digital Programmable Thermostat<br/>Parking         <ul> <li>Lot</li> <li>6,601 Sqft</li> <li>45.0 x 120.0</li> <li>5,678 Sqft</li> <li>5,252 Sqft</li> <li>8,724 Sqft</li> <li>N/S Lot</li> <li>Districts</li> </ul> </li> </ul>                                                                                                                                                                                                                                                                                                                                                                                                                                                                                                                                                                                                                                                                                                                                                                                                                                                                                                                                                                                                                                                                                                                                                                                                                                                                                                                                                                                                                                                                                                                                                                                                                                                                                                                                                                                                                                                                                     | <ul> <li>1 Three-Quarter Bath</li> <li>Double Sinks</li> <li>Living Areas / Options: <ul> <li>Entry Hall/Foyer</li> </ul> </li> <li>Dining in Living Room/Great Room</li> <li>Kitchen: <ul> <li>Dishwasher</li> <li>Disposal</li> <li>Electric Range/Oven</li> <li>Electric Smooth Cooktop</li> </ul> </li> <li>Laundry: <ul> <li>Room</li> </ul> </li> <li>Fireplace(s): <ul> <li>Not Available</li> <li>Exterior Feat</li> </ul> </li> <li>Construction: <ul> <li>2x4 Frame</li> <li>Exterior: <ul> <li>Stucco</li> </ul> </li> </ul></li></ul>                | <ul> <li>Exhaust Fan</li> <li>Great Room</li> <li>Microwave</li> <li>Pantry</li> <li>Island</li> <li>Granite Tops</li> </ul> atures <ul> <li>Post Tension Foundation</li> </ul> | Great C<br>Dining<br>Kitchen C<br>LOC<br>C = Ce<br>F = Fr | 14'04"×10'10"<br>14'04"×8'00"<br>ation<br>enter<br>ont |
| <ul> <li>Tot Lot</li> <li>Energy/Green Feature</li> <li>Dual Pane Low E Window</li> <li>Garage Door Opener</li> <li>Size: <ul> <li>Lot</li> <li>Typical Lot Dimension</li> <li>Standard</li> <li>Minimum Size</li> <li>Maximum Size</li> </ul> </li> <li>Type/View: <ul> <li>Standard</li> <li>Maricopa Unif/20</li> <li>Maricopa Unif/20</li> <li>Maricopa Unif/20</li> </ul> </li> <li>Santa Cruz Elem/K-5</li> <li>Desert Wind MS/6-8</li> </ul>                                                                                                                                                                                                                                                                                                                                                                                                                                                                                                                                                                                                                                                                                                                                                                                                                                                                                                                                                                                                                                                                                                                                                                                                                                                                                                                                                                                                                                                                                                                                                                                                                                                                            | <ul> <li>Digital Programmable Thermostat<br/>Parking         <ul> <li>Lot</li> <li>6,601 Sqft</li> <li>45.0 x 120.0</li> <li>5,678 Sqft</li> <li>5,252 Sqft</li> <li>8,724 Sqft</li> <li>N/S Lot</li> <li>Districts</li> </ul> </li> </ul>                                                                                                                                                                                                                                                                                                                                                                                                                                                                                                                                                                                                                                                                                                                                                                                                                                                                                                                                                                                                                                                                                                                                                                                                                                                                                                                                                                                                                                                                                                                                                                                                                                                                                                                                                                                                                                                                                     | <ul> <li>1 Three-Quarter Bath</li> <li>Double Sinks</li> <li>Living Areas / Options: <ul> <li>Entry Hall/Foyer</li> </ul> </li> <li>Dining in Living Room/Great Room</li> <li>Kitchen: <ul> <li>Dishwasher</li> <li>Disposal</li> <li>Electric Range/Oven</li> <li>Electric Smooth Cooktop</li> </ul> </li> <li>Laundry: <ul> <li>Room</li> </ul> </li> <li>Fireplace(s): <ul> <li>Not Available</li> <li>Exterior Feat</li> </ul> </li> <li>Construction: <ul> <li>2x4 Frame</li> <li>Exterior: <ul> <li>Stucco</li> <li>Roof:</li> </ul> </li> </ul></li></ul> | <ul> <li>Exhaust Fan</li> <li>Great Room</li> <li>Microwave</li> <li>Pantry</li> <li>Island</li> <li>Granite Tops</li> </ul> atures <ul> <li>Post Tension Foundation</li> </ul> | Great C<br>Dining<br>Kitchen C<br>LOC<br>C = Ce<br>F = Fr | 14'04"×10'10"<br>14'04"×8'00"<br>ation<br>enter<br>ont |