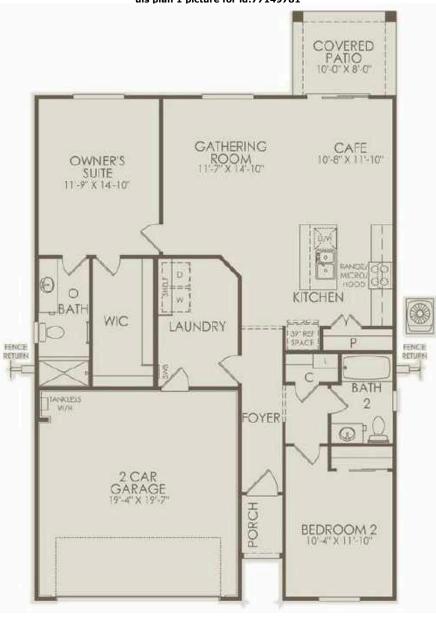

#### Report provided by Ultimate Information Systems on 02-29-2024 07:42 PM

|                                                                                                                                                                                                                                                                                                                                                                                                                                                                                                                                                                                                                                                                                                                                                                                                                                                                                                                                                                                                                                                                                                                                                                                                                                                                                                                                                                                                                                                                                                                                                                                                                                                                                                                                                                                                                                                                                                                                                                                                                                                                                                                                | <b>ID:</b> 1630                                                                                                                                                                                                                                                                                                                                                                                                                                                                                                                                                                                                                                                                                                                                                                                                                                                                                                                                                                                                                                                                                                                                                                                                                                                                                                                                                                                                                                                                                                                                                                                                                                                                                                                                                                                                                                                                                                                                                                                                                                                                                                                | 0687953 Single Family Detached                                                                                                                                                                                                                                                                                                                                                                                                                                                                                                                                   | Spec                                                                                                                                                                            | :                                                         | \$299,990                                              |
|--------------------------------------------------------------------------------------------------------------------------------------------------------------------------------------------------------------------------------------------------------------------------------------------------------------------------------------------------------------------------------------------------------------------------------------------------------------------------------------------------------------------------------------------------------------------------------------------------------------------------------------------------------------------------------------------------------------------------------------------------------------------------------------------------------------------------------------------------------------------------------------------------------------------------------------------------------------------------------------------------------------------------------------------------------------------------------------------------------------------------------------------------------------------------------------------------------------------------------------------------------------------------------------------------------------------------------------------------------------------------------------------------------------------------------------------------------------------------------------------------------------------------------------------------------------------------------------------------------------------------------------------------------------------------------------------------------------------------------------------------------------------------------------------------------------------------------------------------------------------------------------------------------------------------------------------------------------------------------------------------------------------------------------------------------------------------------------------------------------------------------|--------------------------------------------------------------------------------------------------------------------------------------------------------------------------------------------------------------------------------------------------------------------------------------------------------------------------------------------------------------------------------------------------------------------------------------------------------------------------------------------------------------------------------------------------------------------------------------------------------------------------------------------------------------------------------------------------------------------------------------------------------------------------------------------------------------------------------------------------------------------------------------------------------------------------------------------------------------------------------------------------------------------------------------------------------------------------------------------------------------------------------------------------------------------------------------------------------------------------------------------------------------------------------------------------------------------------------------------------------------------------------------------------------------------------------------------------------------------------------------------------------------------------------------------------------------------------------------------------------------------------------------------------------------------------------------------------------------------------------------------------------------------------------------------------------------------------------------------------------------------------------------------------------------------------------------------------------------------------------------------------------------------------------------------------------------------------------------------------------------------------------|------------------------------------------------------------------------------------------------------------------------------------------------------------------------------------------------------------------------------------------------------------------------------------------------------------------------------------------------------------------------------------------------------------------------------------------------------------------------------------------------------------------------------------------------------------------|---------------------------------------------------------------------------------------------------------------------------------------------------------------------------------|-----------------------------------------------------------|--------------------------------------------------------|
|                                                                                                                                                                                                                                                                                                                                                                                                                                                                                                                                                                                                                                                                                                                                                                                                                                                                                                                                                                                                                                                                                                                                                                                                                                                                                                                                                                                                                                                                                                                                                                                                                                                                                                                                                                                                                                                                                                                                                                                                                                                                                                                                |                                                                                                                                                                                                                                                                                                                                                                                                                                                                                                                                                                                                                                                                                                                                                                                                                                                                                                                                                                                                                                                                                                                                                                                                                                                                                                                                                                                                                                                                                                                                                                                                                                                                                                                                                                                                                                                                                                                                                                                                                                                                                                                                |                                                                                                                                                                                                                                                                                                                                                                                                                                                                                                                                                                  | Levels                                                                                                                                                                          | 1                                                         |                                                        |
|                                                                                                                                                                                                                                                                                                                                                                                                                                                                                                                                                                                                                                                                                                                                                                                                                                                                                                                                                                                                                                                                                                                                                                                                                                                                                                                                                                                                                                                                                                                                                                                                                                                                                                                                                                                                                                                                                                                                                                                                                                                                                                                                |                                                                                                                                                                                                                                                                                                                                                                                                                                                                                                                                                                                                                                                                                                                                                                                                                                                                                                                                                                                                                                                                                                                                                                                                                                                                                                                                                                                                                                                                                                                                                                                                                                                                                                                                                                                                                                                                                                                                                                                                                                                                                                                                | David Van Assche                                                                                                                                                                                                                                                                                                                                                                                                                                                                                                                                                 | Bedrooms                                                                                                                                                                        | 3                                                         |                                                        |
| - est                                                                                                                                                                                                                                                                                                                                                                                                                                                                                                                                                                                                                                                                                                                                                                                                                                                                                                                                                                                                                                                                                                                                                                                                                                                                                                                                                                                                                                                                                                                                                                                                                                                                                                                                                                                                                                                                                                                                                                                                                                                                                                                          |                                                                                                                                                                                                                                                                                                                                                                                                                                                                                                                                                                                                                                                                                                                                                                                                                                                                                                                                                                                                                                                                                                                                                                                                                                                                                                                                                                                                                                                                                                                                                                                                                                                                                                                                                                                                                                                                                                                                                                                                                                                                                                                                | My Home Group Real Estate                                                                                                                                                                                                                                                                                                                                                                                                                                                                                                                                        | Baths                                                                                                                                                                           | 1 3/4                                                     | 1                                                      |
|                                                                                                                                                                                                                                                                                                                                                                                                                                                                                                                                                                                                                                                                                                                                                                                                                                                                                                                                                                                                                                                                                                                                                                                                                                                                                                                                                                                                                                                                                                                                                                                                                                                                                                                                                                                                                                                                                                                                                                                                                                                                                                                                |                                                                                                                                                                                                                                                                                                                                                                                                                                                                                                                                                                                                                                                                                                                                                                                                                                                                                                                                                                                                                                                                                                                                                                                                                                                                                                                                                                                                                                                                                                                                                                                                                                                                                                                                                                                                                                                                                                                                                                                                                                                                                                                                | 480-470-1707 480-470-1707                                                                                                                                                                                                                                                                                                                                                                                                                                                                                                                                        | Parking                                                                                                                                                                         | 2G                                                        | -                                                      |
|                                                                                                                                                                                                                                                                                                                                                                                                                                                                                                                                                                                                                                                                                                                                                                                                                                                                                                                                                                                                                                                                                                                                                                                                                                                                                                                                                                                                                                                                                                                                                                                                                                                                                                                                                                                                                                                                                                                                                                                                                                                                                                                                |                                                                                                                                                                                                                                                                                                                                                                                                                                                                                                                                                                                                                                                                                                                                                                                                                                                                                                                                                                                                                                                                                                                                                                                                                                                                                                                                                                                                                                                                                                                                                                                                                                                                                                                                                                                                                                                                                                                                                                                                                                                                                                                                | Website www.PhoenixAreaHome.com                                                                                                                                                                                                                                                                                                                                                                                                                                                                                                                                  | Sqft                                                                                                                                                                            | 1,53                                                      | 6                                                      |
|                                                                                                                                                                                                                                                                                                                                                                                                                                                                                                                                                                                                                                                                                                                                                                                                                                                                                                                                                                                                                                                                                                                                                                                                                                                                                                                                                                                                                                                                                                                                                                                                                                                                                                                                                                                                                                                                                                                                                                                                                                                                                                                                |                                                                                                                                                                                                                                                                                                                                                                                                                                                                                                                                                                                                                                                                                                                                                                                                                                                                                                                                                                                                                                                                                                                                                                                                                                                                                                                                                                                                                                                                                                                                                                                                                                                                                                                                                                                                                                                                                                                                                                                                                                                                                                                                | David@PhoenixAreaHome.com                                                                                                                                                                                                                                                                                                                                                                                                                                                                                                                                        | Lot Included                                                                                                                                                                    | Y                                                         |                                                        |
| REAL PROPERTY OF THE PARTY OF T |                                                                                                                                                                                                                                                                                                                                                                                                                                                                                                                                                                                                                                                                                                                                                                                                                                                                                                                                                                                                                                                                                                                                                                                                                                                                                                                                                                                                                                                                                                                                                                                                                                                                                                                                                                                                                                                                                                                                                                                                                                                                                                                                |                                                                                                                                                                                                                                                                                                                                                                                                                                                                                                                                                                  | Lot Premium                                                                                                                                                                     |                                                           | ded, if any                                            |
|                                                                                                                                                                                                                                                                                                                                                                                                                                                                                                                                                                                                                                                                                                                                                                                                                                                                                                                                                                                                                                                                                                                                                                                                                                                                                                                                                                                                                                                                                                                                                                                                                                                                                                                                                                                                                                                                                                                                                                                                                                                                                                                                |                                                                                                                                                                                                                                                                                                                                                                                                                                                                                                                                                                                                                                                                                                                                                                                                                                                                                                                                                                                                                                                                                                                                                                                                                                                                                                                                                                                                                                                                                                                                                                                                                                                                                                                                                                                                                                                                                                                                                                                                                                                                                                                                |                                                                                                                                                                                                                                                                                                                                                                                                                                                                                                                                                                  | Sub Plan Price Ra<br>Sub Plan Sqft Rar                                                                                                                                          |                                                           | \$440,990<br>8 - 2,434                                 |
| California ( 199                                                                                                                                                                                                                                                                                                                                                                                                                                                                                                                                                                                                                                                                                                                                                                                                                                                                                                                                                                                                                                                                                                                                                                                                                                                                                                                                                                                                                                                                                                                                                                                                                                                                                                                                                                                                                                                                                                                                                                                                                                                                                                               | and the second se                                                                                                                                                                                                                                                                                                                                                                                                                                                                                                                                                                                                                                                                                                                                                                                                                                                                                                                                                                                                                                                                                                                                                                                                                                                                                                                                                                                                                            |                                                                                                                                                                                                                                                                                                                                                                                                                                                                                                                                                                  | Last Updated                                                                                                                                                                    | -                                                         | : 02/26/2024                                           |
| TTA DATA                                                                                                                                                                                                                                                                                                                                                                                                                                                                                                                                                                                                                                                                                                                                                                                                                                                                                                                                                                                                                                                                                                                                                                                                                                                                                                                                                                                                                                                                                                                                                                                                                                                                                                                                                                                                                                                                                                                                                                                                                                                                                                                       | and the second s |                                                                                                                                                                                                                                                                                                                                                                                                                                                                                                                                                                  | Association Fee                                                                                                                                                                 | 91.00 Paic                                                |                                                        |
|                                                                                                                                                                                                                                                                                                                                                                                                                                                                                                                                                                                                                                                                                                                                                                                                                                                                                                                                                                                                                                                                                                                                                                                                                                                                                                                                                                                                                                                                                                                                                                                                                                                                                                                                                                                                                                                                                                                                                                                                                                                                                                                                | the second                                                                                                                                                                                                                                                                                                                                                                                                                                                                                                                                                                                                                                                                                                                                                                                                                                                                                                                                                                                                                                                                                                                                                                                                                                                                                                                                                                                                                                                                                                                                                                                                                                                                                                                                                                                                                                                                                                                                                                                                                                                                                                                     |                                                                                                                                                                                                                                                                                                                                                                                                                                                                                                                                                                  | Association Fee                                                                                                                                                                 | Paic                                                      | ,                                                      |
| Maricopa, AZ 85138                                                                                                                                                                                                                                                                                                                                                                                                                                                                                                                                                                                                                                                                                                                                                                                                                                                                                                                                                                                                                                                                                                                                                                                                                                                                                                                                                                                                                                                                                                                                                                                                                                                                                                                                                                                                                                                                                                                                                                                                                                                                                                             |                                                                                                                                                                                                                                                                                                                                                                                                                                                                                                                                                                                                                                                                                                                                                                                                                                                                                                                                                                                                                                                                                                                                                                                                                                                                                                                                                                                                                                                                                                                                                                                                                                                                                                                                                                                                                                                                                                                                                                                                                                                                                                                                |                                                                                                                                                                                                                                                                                                                                                                                                                                                                                                                                                                  |                                                                                                                                                                                 |                                                           |                                                        |
| Included • Covered Pat                                                                                                                                                                                                                                                                                                                                                                                                                                                                                                                                                                                                                                                                                                                                                                                                                                                                                                                                                                                                                                                                                                                                                                                                                                                                                                                                                                                                                                                                                                                                                                                                                                                                                                                                                                                                                                                                                                                                                                                                                                                                                                         | io• Front Landscaping                                                                                                                                                                                                                                                                                                                                                                                                                                                                                                                                                                                                                                                                                                                                                                                                                                                                                                                                                                                                                                                                                                                                                                                                                                                                                                                                                                                                                                                                                                                                                                                                                                                                                                                                                                                                                                                                                                                                                                                                                                                                                                          |                                                                                                                                                                                                                                                                                                                                                                                                                                                                                                                                                                  |                                                                                                                                                                                 |                                                           | ncy 02/27/2024                                         |
| Choice of                                                                                                                                                                                                                                                                                                                                                                                                                                                                                                                                                                                                                                                                                                                                                                                                                                                                                                                                                                                                                                                                                                                                                                                                                                                                                                                                                                                                                                                                                                                                                                                                                                                                                                                                                                                                                                                                                                                                                                                                                                                                                                                      |                                                                                                                                                                                                                                                                                                                                                                                                                                                                                                                                                                                                                                                                                                                                                                                                                                                                                                                                                                                                                                                                                                                                                                                                                                                                                                                                                                                                                                                                                                                                                                                                                                                                                                                                                                                                                                                                                                                                                                                                                                                                                                                                |                                                                                                                                                                                                                                                                                                                                                                                                                                                                                                                                                                  |                                                                                                                                                                                 | Possession                                                | Move-In<br>Ready                                       |
| Spec The kitchen in<br>Remarks watering syste                                                                                                                                                                                                                                                                                                                                                                                                                                                                                                                                                                                                                                                                                                                                                                                                                                                                                                                                                                                                                                                                                                                                                                                                                                                                                                                                                                                                                                                                                                                                                                                                                                                                                                                                                                                                                                                                                                                                                                                                                                                                                  | cludes an electric range/oven and grani<br>em.                                                                                                                                                                                                                                                                                                                                                                                                                                                                                                                                                                                                                                                                                                                                                                                                                                                                                                                                                                                                                                                                                                                                                                                                                                                                                                                                                                                                                                                                                                                                                                                                                                                                                                                                                                                                                                                                                                                                                                                                                                                                                 | te countertops. Low-maintenance fror                                                                                                                                                                                                                                                                                                                                                                                                                                                                                                                             | nt yard landscaping with a                                                                                                                                                      | Leaseback<br>Lock Box                                     | Ready                                                  |
| Subo                                                                                                                                                                                                                                                                                                                                                                                                                                                                                                                                                                                                                                                                                                                                                                                                                                                                                                                                                                                                                                                                                                                                                                                                                                                                                                                                                                                                                                                                                                                                                                                                                                                                                                                                                                                                                                                                                                                                                                                                                                                                                                                           | division Features                                                                                                                                                                                                                                                                                                                                                                                                                                                                                                                                                                                                                                                                                                                                                                                                                                                                                                                                                                                                                                                                                                                                                                                                                                                                                                                                                                                                                                                                                                                                                                                                                                                                                                                                                                                                                                                                                                                                                                                                                                                                                                              | Interior Fea                                                                                                                                                                                                                                                                                                                                                                                                                                                                                                                                                     | atures                                                                                                                                                                          | Room / Lo                                                 | cation / Sizes                                         |
| General:                                                                                                                                                                                                                                                                                                                                                                                                                                                                                                                                                                                                                                                                                                                                                                                                                                                                                                                                                                                                                                                                                                                                                                                                                                                                                                                                                                                                                                                                                                                                                                                                                                                                                                                                                                                                                                                                                                                                                                                                                                                                                                                       |                                                                                                                                                                                                                                                                                                                                                                                                                                                                                                                                                                                                                                                                                                                                                                                                                                                                                                                                                                                                                                                                                                                                                                                                                                                                                                                                                                                                                                                                                                                                                                                                                                                                                                                                                                                                                                                                                                                                                                                                                                                                                                                                | Master Bedroom Amenities:                                                                                                                                                                                                                                                                                                                                                                                                                                                                                                                                        |                                                                                                                                                                                 | Master R                                                  | 14'07"x15'06"                                          |
| <ul> <li>Association Fee</li> </ul>                                                                                                                                                                                                                                                                                                                                                                                                                                                                                                                                                                                                                                                                                                                                                                                                                                                                                                                                                                                                                                                                                                                                                                                                                                                                                                                                                                                                                                                                                                                                                                                                                                                                                                                                                                                                                                                                                                                                                                                                                                                                                            | <ul> <li>Master Plan/Planned Community</li> </ul>                                                                                                                                                                                                                                                                                                                                                                                                                                                                                                                                                                                                                                                                                                                                                                                                                                                                                                                                                                                                                                                                                                                                                                                                                                                                                                                                                                                                                                                                                                                                                                                                                                                                                                                                                                                                                                                                                                                                                                                                                                                                              | <ul> <li>Walk-In Closet</li> </ul>                                                                                                                                                                                                                                                                                                                                                                                                                                                                                                                               |                                                                                                                                                                                 | 2 Bed                                                     | 12'03"x10'00"                                          |
|                                                                                                                                                                                                                                                                                                                                                                                                                                                                                                                                                                                                                                                                                                                                                                                                                                                                                                                                                                                                                                                                                                                                                                                                                                                                                                                                                                                                                                                                                                                                                                                                                                                                                                                                                                                                                                                                                                                                                                                                                                                                                                                                |                                                                                                                                                                                                                                                                                                                                                                                                                                                                                                                                                                                                                                                                                                                                                                                                                                                                                                                                                                                                                                                                                                                                                                                                                                                                                                                                                                                                                                                                                                                                                                                                                                                                                                                                                                                                                                                                                                                                                                                                                                                                                                                                |                                                                                                                                                                                                                                                                                                                                                                                                                                                                                                                                                                  |                                                                                                                                                                                 |                                                           |                                                        |
| Outdoor:                                                                                                                                                                                                                                                                                                                                                                                                                                                                                                                                                                                                                                                                                                                                                                                                                                                                                                                                                                                                                                                                                                                                                                                                                                                                                                                                                                                                                                                                                                                                                                                                                                                                                                                                                                                                                                                                                                                                                                                                                                                                                                                       |                                                                                                                                                                                                                                                                                                                                                                                                                                                                                                                                                                                                                                                                                                                                                                                                                                                                                                                                                                                                                                                                                                                                                                                                                                                                                                                                                                                                                                                                                                                                                                                                                                                                                                                                                                                                                                                                                                                                                                                                                                                                                                                                | Master Bath Amenities:                                                                                                                                                                                                                                                                                                                                                                                                                                                                                                                                           |                                                                                                                                                                                 | 3 Bed                                                     | 10'11"x10'00"                                          |
|                                                                                                                                                                                                                                                                                                                                                                                                                                                                                                                                                                                                                                                                                                                                                                                                                                                                                                                                                                                                                                                                                                                                                                                                                                                                                                                                                                                                                                                                                                                                                                                                                                                                                                                                                                                                                                                                                                                                                                                                                                                                                                                                |                                                                                                                                                                                                                                                                                                                                                                                                                                                                                                                                                                                                                                                                                                                                                                                                                                                                                                                                                                                                                                                                                                                                                                                                                                                                                                                                                                                                                                                                                                                                                                                                                                                                                                                                                                                                                                                                                                                                                                                                                                                                                                                                | <ul><li>Master Bath Amenities:</li><li>1 Three-Quarter Bath</li></ul>                                                                                                                                                                                                                                                                                                                                                                                                                                                                                            | • Enclosed Water Closet                                                                                                                                                         |                                                           | 10'11"x10'00"<br>14'04"x10'10"                         |
|                                                                                                                                                                                                                                                                                                                                                                                                                                                                                                                                                                                                                                                                                                                                                                                                                                                                                                                                                                                                                                                                                                                                                                                                                                                                                                                                                                                                                                                                                                                                                                                                                                                                                                                                                                                                                                                                                                                                                                                                                                                                                                                                | es:                                                                                                                                                                                                                                                                                                                                                                                                                                                                                                                                                                                                                                                                                                                                                                                                                                                                                                                                                                                                                                                                                                                                                                                                                                                                                                                                                                                                                                                                                                                                                                                                                                                                                                                                                                                                                                                                                                                                                                                                                                                                                                                            |                                                                                                                                                                                                                                                                                                                                                                                                                                                                                                                                                                  | <ul><li>Enclosed Water Closet</li><li>Exhaust Fan</li></ul>                                                                                                                     | Great C                                                   | 14'04"x10'10"                                          |
| • Tot Lot<br>Energy/Green Feature                                                                                                                                                                                                                                                                                                                                                                                                                                                                                                                                                                                                                                                                                                                                                                                                                                                                                                                                                                                                                                                                                                                                                                                                                                                                                                                                                                                                                                                                                                                                                                                                                                                                                                                                                                                                                                                                                                                                                                                                                                                                                              | es:<br>w • Digital Programmable Thermostat                                                                                                                                                                                                                                                                                                                                                                                                                                                                                                                                                                                                                                                                                                                                                                                                                                                                                                                                                                                                                                                                                                                                                                                                                                                                                                                                                                                                                                                                                                                                                                                                                                                                                                                                                                                                                                                                                                                                                                                                                                                                                     | • 1 Three-Quarter Bath                                                                                                                                                                                                                                                                                                                                                                                                                                                                                                                                           |                                                                                                                                                                                 | Great C<br>Dining                                         |                                                        |
| • Tot Lot<br>Energy/Green Feature                                                                                                                                                                                                                                                                                                                                                                                                                                                                                                                                                                                                                                                                                                                                                                                                                                                                                                                                                                                                                                                                                                                                                                                                                                                                                                                                                                                                                                                                                                                                                                                                                                                                                                                                                                                                                                                                                                                                                                                                                                                                                              |                                                                                                                                                                                                                                                                                                                                                                                                                                                                                                                                                                                                                                                                                                                                                                                                                                                                                                                                                                                                                                                                                                                                                                                                                                                                                                                                                                                                                                                                                                                                                                                                                                                                                                                                                                                                                                                                                                                                                                                                                                                                                                                                | <ul><li>1 Three-Quarter Bath</li><li>Double Sinks</li></ul>                                                                                                                                                                                                                                                                                                                                                                                                                                                                                                      |                                                                                                                                                                                 | Great C                                                   | 14'04"x10'10"                                          |
| • Tot Lot<br>Energy/Green Feature                                                                                                                                                                                                                                                                                                                                                                                                                                                                                                                                                                                                                                                                                                                                                                                                                                                                                                                                                                                                                                                                                                                                                                                                                                                                                                                                                                                                                                                                                                                                                                                                                                                                                                                                                                                                                                                                                                                                                                                                                                                                                              | • Digital Programmable Thermostat                                                                                                                                                                                                                                                                                                                                                                                                                                                                                                                                                                                                                                                                                                                                                                                                                                                                                                                                                                                                                                                                                                                                                                                                                                                                                                                                                                                                                                                                                                                                                                                                                                                                                                                                                                                                                                                                                                                                                                                                                                                                                              | <ul> <li>1 Three-Quarter Bath</li> <li>Double Sinks</li> <li>Living Areas / Options:</li> </ul>                                                                                                                                                                                                                                                                                                                                                                                                                                                                  | • Exhaust Fan                                                                                                                                                                   | Great C<br>Dining                                         | 14'04"x10'10"                                          |
| Tot Lot     Energy/Green Feature     Dual Pane Low E Window                                                                                                                                                                                                                                                                                                                                                                                                                                                                                                                                                                                                                                                                                                                                                                                                                                                                                                                                                                                                                                                                                                                                                                                                                                                                                                                                                                                                                                                                                                                                                                                                                                                                                                                                                                                                                                                                                                                                                                                                                                                                    | • Digital Programmable Thermostat                                                                                                                                                                                                                                                                                                                                                                                                                                                                                                                                                                                                                                                                                                                                                                                                                                                                                                                                                                                                                                                                                                                                                                                                                                                                                                                                                                                                                                                                                                                                                                                                                                                                                                                                                                                                                                                                                                                                                                                                                                                                                              | <ul> <li>1 Three-Quarter Bath</li> <li>Double Sinks</li> <li>Living Areas / Options:</li> <li>Entry Hall/Foyer</li> </ul>                                                                                                                                                                                                                                                                                                                                                                                                                                        | <ul><li>Exhaust Fan</li><li>Great Room</li></ul>                                                                                                                                | Great C<br>Dining<br>Kitchen C                            | 14'04"x10'10"<br>14'04"x8'00"                          |
| <ul> <li>Tot Lot</li> <li>Energy/Green Feature</li> <li>Dual Pane Low E Window</li> <li>Garage Door Opener</li> </ul>                                                                                                                                                                                                                                                                                                                                                                                                                                                                                                                                                                                                                                                                                                                                                                                                                                                                                                                                                                                                                                                                                                                                                                                                                                                                                                                                                                                                                                                                                                                                                                                                                                                                                                                                                                                                                                                                                                                                                                                                          | <ul> <li>Digital Programmable Thermostat</li> <li>Parking</li> </ul>                                                                                                                                                                                                                                                                                                                                                                                                                                                                                                                                                                                                                                                                                                                                                                                                                                                                                                                                                                                                                                                                                                                                                                                                                                                                                                                                                                                                                                                                                                                                                                                                                                                                                                                                                                                                                                                                                                                                                                                                                                                           | <ul> <li>1 Three-Quarter Bath</li> <li>Double Sinks</li> <li>Living Areas / Options:</li> <li>Entry Hall/Foyer</li> <li>Dining:</li> </ul>                                                                                                                                                                                                                                                                                                                                                                                                                       | <ul><li>Exhaust Fan</li><li>Great Room</li></ul>                                                                                                                                | Great C<br>Dining<br>Kitchen C                            | 14'04"x10'10"<br>14'04"x8'00"<br>ation                 |
| Tot Lot Energy/Green Feature Dual Pane Low E Windor Garage Door Opener Size:                                                                                                                                                                                                                                                                                                                                                                                                                                                                                                                                                                                                                                                                                                                                                                                                                                                                                                                                                                                                                                                                                                                                                                                                                                                                                                                                                                                                                                                                                                                                                                                                                                                                                                                                                                                                                                                                                                                                                                                                                                                   | <ul> <li>Digital Programmable Thermostat</li> <li>Parking</li> <li>Lot</li> </ul>                                                                                                                                                                                                                                                                                                                                                                                                                                                                                                                                                                                                                                                                                                                                                                                                                                                                                                                                                                                                                                                                                                                                                                                                                                                                                                                                                                                                                                                                                                                                                                                                                                                                                                                                                                                                                                                                                                                                                                                                                                              | <ul> <li>1 Three-Quarter Bath</li> <li>Double Sinks</li> <li>Living Areas / Options:</li> <li>Entry Hall/Foyer</li> <li>Dining:</li> <li>Dining in Living Room/Great Room</li> </ul>                                                                                                                                                                                                                                                                                                                                                                             | <ul><li>Exhaust Fan</li><li>Great Room</li></ul>                                                                                                                                | Great C<br>Dining<br>Kitchen C<br>LOC<br>C = Ce           | 14'04"×10'10"<br>14'04"×8'00"<br>ation                 |
| <ul> <li>Tot Lot</li> <li>Energy/Green Feature</li> <li>Dual Pane Low E Window</li> <li>Garage Door Opener</li> <li>Size:</li> <li>Lot</li> </ul>                                                                                                                                                                                                                                                                                                                                                                                                                                                                                                                                                                                                                                                                                                                                                                                                                                                                                                                                                                                                                                                                                                                                                                                                                                                                                                                                                                                                                                                                                                                                                                                                                                                                                                                                                                                                                                                                                                                                                                              | <ul> <li>Digital Programmable Thermostat</li> <li>Parking</li> </ul>                                                                                                                                                                                                                                                                                                                                                                                                                                                                                                                                                                                                                                                                                                                                                                                                                                                                                                                                                                                                                                                                                                                                                                                                                                                                                                                                                                                                                                                                                                                                                                                                                                                                                                                                                                                                                                                                                                                                                                                                                                                           | <ul> <li>1 Three-Quarter Bath</li> <li>Double Sinks</li> <li>Living Areas / Options:</li> <li>Entry Hall/Foyer</li> <li>Dining:</li> <li>Dining in Living Room/Great Room</li> <li>Kitchen:</li> </ul>                                                                                                                                                                                                                                                                                                                                                           | • Exhaust Fan<br>• Great Room                                                                                                                                                   | Great C<br>Dining<br>Kitchen C<br>LOC<br>C = Ce<br>F = Fr | 14'04"×10'10"<br>14'04"×8'00"<br>ation<br>enter<br>ont |
| <ul> <li>Tot Lot</li> <li>Energy/Green Feature</li> <li>Dual Pane Low E Window</li> <li>Garage Door Opener</li> <li>Size:</li> <li>Lot</li> <li>Typical Lot Dimension</li> </ul>                                                                                                                                                                                                                                                                                                                                                                                                                                                                                                                                                                                                                                                                                                                                                                                                                                                                                                                                                                                                                                                                                                                                                                                                                                                                                                                                                                                                                                                                                                                                                                                                                                                                                                                                                                                                                                                                                                                                               | <ul> <li>Digital Programmable Thermostat</li> <li>Parking</li> <li>Lot</li> <li>6,601 Sqft</li> </ul>                                                                                                                                                                                                                                                                                                                                                                                                                                                                                                                                                                                                                                                                                                                                                                                                                                                                                                                                                                                                                                                                                                                                                                                                                                                                                                                                                                                                                                                                                                                                                                                                                                                                                                                                                                                                                                                                                                                                                                                                                          | <ul> <li>1 Three-Quarter Bath</li> <li>Double Sinks</li> <li>Living Areas / Options:</li> <li>Entry Hall/Foyer</li> <li>Dining in Living Room/Great Room</li> <li>Kitchen:</li> <li>Dishwasher</li> <li>Disposal</li> <li>Electric Range/Oven</li> </ul>                                                                                                                                                                                                                                                                                                         | Exhaust Fan     Great Room     Microwave                                                                                                                                        | Great C<br>Dining<br>Kitchen C<br>LOC<br>C = Ce           | 14'04"×10'10"<br>14'04"×8'00"<br>ation<br>enter<br>ont |
| <ul> <li>Tot Lot</li> <li>Energy/Green Feature</li> <li>Dual Pane Low E Window</li> <li>Garage Door Opener</li> <li>Size:</li> <li>Lot</li> <li>Typical Lot Dimension</li> <li>Standard</li> </ul>                                                                                                                                                                                                                                                                                                                                                                                                                                                                                                                                                                                                                                                                                                                                                                                                                                                                                                                                                                                                                                                                                                                                                                                                                                                                                                                                                                                                                                                                                                                                                                                                                                                                                                                                                                                                                                                                                                                             | <ul> <li>Digital Programmable Thermostat</li> <li>Parking</li> <li>Lot</li> <li>6,601 Sqft</li> <li>45.0 x 120.0</li> </ul>                                                                                                                                                                                                                                                                                                                                                                                                                                                                                                                                                                                                                                                                                                                                                                                                                                                                                                                                                                                                                                                                                                                                                                                                                                                                                                                                                                                                                                                                                                                                                                                                                                                                                                                                                                                                                                                                                                                                                                                                    | <ul> <li>1 Three-Quarter Bath</li> <li>Double Sinks</li> <li>Living Areas / Options:</li> <li>Entry Hall/Foyer</li> <li>Dining:</li> <li>Dining in Living Room/Great Room</li> <li>Kitchen:</li> <li>Dishwasher</li> <li>Disposal</li> </ul>                                                                                                                                                                                                                                                                                                                     | <ul> <li>Exhaust Fan</li> <li>Great Room</li> <li>Microwave</li> <li>Pantry</li> </ul>                                                                                          | Great C<br>Dining<br>Kitchen C<br>LOC<br>C = Ce<br>F = Fr | 14'04"×10'10"<br>14'04"×8'00"<br>ation<br>enter<br>ont |
| <ul> <li>Tot Lot</li> <li>Energy/Green Feature</li> <li>Dual Pane Low E Window</li> <li>Garage Door Opener</li> <li>Size:</li> <li>Lot</li> <li>Typical Lot Dimension</li> <li>Standard</li> </ul>                                                                                                                                                                                                                                                                                                                                                                                                                                                                                                                                                                                                                                                                                                                                                                                                                                                                                                                                                                                                                                                                                                                                                                                                                                                                                                                                                                                                                                                                                                                                                                                                                                                                                                                                                                                                                                                                                                                             | <ul> <li>Digital Programmable Thermostat</li> <li>Parking</li> <li>Lot</li> <li>6,601 Sqft</li> <li>45.0 x 120.0</li> <li>5,678 Sqft</li> </ul>                                                                                                                                                                                                                                                                                                                                                                                                                                                                                                                                                                                                                                                                                                                                                                                                                                                                                                                                                                                                                                                                                                                                                                                                                                                                                                                                                                                                                                                                                                                                                                                                                                                                                                                                                                                                                                                                                                                                                                                | <ul> <li>1 Three-Quarter Bath</li> <li>Double Sinks</li> <li>Living Areas / Options:</li> <li>Entry Hall/Foyer</li> <li>Dining in Living Room/Great Room</li> <li>Kitchen:</li> <li>Dishwasher</li> <li>Disposal</li> <li>Electric Range/Oven</li> </ul>                                                                                                                                                                                                                                                                                                         | <ul> <li>Exhaust Fan</li> <li>Great Room</li> <li>Microwave</li> <li>Pantry</li> <li>Island</li> </ul>                                                                          | Great C<br>Dining<br>Kitchen C<br>LOC<br>C = Ce<br>F = Fr | 14'04"×10'10"<br>14'04"×8'00"<br>ation<br>enter<br>ont |
| <ul> <li>Tot Lot</li> <li>Energy/Green Feature</li> <li>Dual Pane Low E Window</li> <li>Garage Door Opener</li> <li>Size:</li> <li>Lot</li> <li>Typical Lot Dimension</li> <li>Standard</li> <li>Minimum Size</li> <li>Maximum Size</li> </ul>                                                                                                                                                                                                                                                                                                                                                                                                                                                                                                                                                                                                                                                                                                                                                                                                                                                                                                                                                                                                                                                                                                                                                                                                                                                                                                                                                                                                                                                                                                                                                                                                                                                                                                                                                                                                                                                                                 | <ul> <li>Digital Programmable Thermostat<br/>Parking</li> <li>Lot</li> <li>6,601 Sqft</li> <li>45.0 x 120.0</li> <li>5,678 Sqft</li> <li>5,252 Sqft</li> </ul>                                                                                                                                                                                                                                                                                                                                                                                                                                                                                                                                                                                                                                                                                                                                                                                                                                                                                                                                                                                                                                                                                                                                                                                                                                                                                                                                                                                                                                                                                                                                                                                                                                                                                                                                                                                                                                                                                                                                                                 | <ul> <li>1 Three-Quarter Bath</li> <li>Double Sinks</li> <li>Living Areas / Options:</li> <li>Entry Hall/Foyer</li> <li>Dining:</li> <li>Dining in Living Room/Great Room</li> <li>Kitchen:</li> <li>Dishwasher</li> <li>Disposal</li> <li>Electric Range/Oven</li> <li>Electric Smooth Cooktop</li> <li>Laundry:</li> <li>Room</li> </ul>                                                                                                                                                                                                                       | <ul> <li>Exhaust Fan</li> <li>Great Room</li> <li>Microwave</li> <li>Pantry</li> <li>Island</li> </ul>                                                                          | Great C<br>Dining<br>Kitchen C<br>LOC<br>C = Ce<br>F = Fr | 14'04"×10'10"<br>14'04"×8'00"<br>ation<br>enter<br>ont |
| <ul> <li>Tot Lot</li> <li>Energy/Green Feature</li> <li>Dual Pane Low E Window</li> <li>Garage Door Opener</li> <li>Size:</li> <li>Lot</li> <li>Typical Lot Dimension</li> <li>Standard</li> <li>Minimum Size</li> <li>Maximum Size</li> </ul>                                                                                                                                                                                                                                                                                                                                                                                                                                                                                                                                                                                                                                                                                                                                                                                                                                                                                                                                                                                                                                                                                                                                                                                                                                                                                                                                                                                                                                                                                                                                                                                                                                                                                                                                                                                                                                                                                 | <ul> <li>Digital Programmable Thermostat<br/>Parking</li> <li>Lot</li> <li>6,601 Sqft</li> <li>45.0 x 120.0</li> <li>5,678 Sqft</li> <li>5,252 Sqft</li> </ul>                                                                                                                                                                                                                                                                                                                                                                                                                                                                                                                                                                                                                                                                                                                                                                                                                                                                                                                                                                                                                                                                                                                                                                                                                                                                                                                                                                                                                                                                                                                                                                                                                                                                                                                                                                                                                                                                                                                                                                 | <ul> <li>1 Three-Quarter Bath</li> <li>Double Sinks</li> <li>Living Areas / Options:</li> <li>Entry Hall/Foyer</li> <li>Dining:</li> <li>Dining in Living Room/Great Room</li> <li>Kitchen:</li> <li>Dishwasher</li> <li>Disposal</li> <li>Electric Range/Oven</li> <li>Electric Smooth Cooktop</li> <li>Laundry:</li> </ul>                                                                                                                                                                                                                                     | <ul> <li>Exhaust Fan</li> <li>Great Room</li> <li>Microwave</li> <li>Pantry</li> <li>Island</li> </ul>                                                                          | Great C<br>Dining<br>Kitchen C<br>LOC<br>C = Ce<br>F = Fr | 14'04"×10'10"<br>14'04"×8'00"<br>ation<br>enter<br>ont |
| <ul> <li>Tot Lot</li> <li>Energy/Green Feature</li> <li>Dual Pane Low E Window</li> <li>Garage Door Opener</li> <li>Size: Lot Typical Lot Dimension Standard Minimum Size Maximum Size Type/View:</li></ul>                                                                                                                                                                                                                                                                                                                                                                                                                                                                                                                                                                                                                                                                                                                                                                                                                                                                                                                                                                                                                                                                                                                                                                                                                                                                                                                                                                                                                                                                                                                                                                                                                                                                                                                                                                                                                                                                                                                    | <ul> <li>Digital Programmable Thermostat</li> <li>Parking</li> <li>Lot</li> <li>6,601 Sqft</li> <li>45.0 x 120.0</li> <li>5,678 Sqft</li> <li>5,252 Sqft</li> <li>8,724 Sqft</li> </ul>                                                                                                                                                                                                                                                                                                                                                                                                                                                                                                                                                                                                                                                                                                                                                                                                                                                                                                                                                                                                                                                                                                                                                                                                                                                                                                                                                                                                                                                                                                                                                                                                                                                                                                                                                                                                                                                                                                                                        | <ul> <li>1 Three-Quarter Bath</li> <li>Double Sinks</li> <li>Living Areas / Options:</li> <li>Entry Hall/Foyer</li> <li>Dining:</li> <li>Dining in Living Room/Great Room</li> <li>Kitchen:</li> <li>Dishwasher</li> <li>Disposal</li> <li>Electric Range/Oven</li> <li>Electric Smooth Cooktop</li> <li>Laundry:</li> <li>Room</li> </ul>                                                                                                                                                                                                                       | <ul> <li>Exhaust Fan</li> <li>Great Room</li> <li>Microwave</li> <li>Pantry</li> <li>Island</li> </ul>                                                                          | Great C<br>Dining<br>Kitchen C<br>LOC<br>C = Ce<br>F = Fr | 14'04"×10'10"<br>14'04"×8'00"<br>ation<br>enter<br>ont |
| <ul> <li>Tot Lot</li> <li>Energy/Green Feature</li> <li>Dual Pane Low E Window</li> <li>Garage Door Opener</li> <li>Size: Lot Typical Lot Dimension Standard Minimum Size Maximum Size Type/View: • Standard </li> </ul>                                                                                                                                                                                                                                                                                                                                                                                                                                                                                                                                                                                                                                                                                                                                                                                                                                                                                                                                                                                                                                                                                                                                                                                                                                                                                                                                                                                                                                                                                                                                                                                                                                                                                                                                                                                                                                                                                                       | <ul> <li>Digital Programmable Thermostat</li> <li>Parking</li> <li>Lot</li> <li>6,601 Sqft</li> <li>45.0 x 120.0</li> <li>5,678 Sqft</li> <li>5,252 Sqft</li> <li>8,724 Sqft</li> <li>N/S Lot</li> </ul>                                                                                                                                                                                                                                                                                                                                                                                                                                                                                                                                                                                                                                                                                                                                                                                                                                                                                                                                                                                                                                                                                                                                                                                                                                                                                                                                                                                                                                                                                                                                                                                                                                                                                                                                                                                                                                                                                                                       | <ul> <li>1 Three-Quarter Bath</li> <li>Double Sinks</li> <li>Living Areas / Options:</li> <li>Entry Hall/Foyer</li> <li>Dining:</li> <li>Dining in Living Room/Great Room</li> <li>Kitchen:</li> <li>Dishwasher</li> <li>Disposal</li> <li>Electric Range/Oven</li> <li>Electric Smooth Cooktop</li> <li>Laundry:</li> <li>Room</li> <li>Fireplace(s):</li> </ul>                                                                                                                                                                                                | <ul> <li>Exhaust Fan</li> <li>Great Room</li> <li>Microwave</li> <li>Pantry</li> <li>Island</li> <li>Granite Tops</li> </ul>                                                    | Great C<br>Dining<br>Kitchen C<br>LOC<br>C = Ce<br>F = Fr | 14'04"×10'10"<br>14'04"×8'00"<br>ation<br>enter<br>ont |
| <ul> <li>Tot Lot</li> <li>Energy/Green Feature</li> <li>Dual Pane Low E Window</li> <li>Garage Door Opener</li> <li>Size: Lot Typical Lot Dimension Standard Minimum Size Maximum Size Type/View:</li></ul>                                                                                                                                                                                                                                                                                                                                                                                                                                                                                                                                                                                                                                                                                                                                                                                                                                                                                                                                                                                                                                                                                                                                                                                                                                                                                                                                                                                                                                                                                                                                                                                                                                                                                                                                                                                                                                                                                                                    | <ul> <li>Digital Programmable Thermostat</li> <li>Parking</li> <li>Lot</li> <li>6,601 Sqft</li> <li>45.0 x 120.0</li> <li>5,678 Sqft</li> <li>5,252 Sqft</li> <li>8,724 Sqft</li> <li>N/S Lot</li> </ul>                                                                                                                                                                                                                                                                                                                                                                                                                                                                                                                                                                                                                                                                                                                                                                                                                                                                                                                                                                                                                                                                                                                                                                                                                                                                                                                                                                                                                                                                                                                                                                                                                                                                                                                                                                                                                                                                                                                       | <ul> <li>1 Three-Quarter Bath</li> <li>Double Sinks</li> <li>Living Areas / Options:</li> <li>Entry Hall/Foyer</li> <li>Dining:</li> <li>Dining in Living Room/Great Room</li> <li>Kitchen:</li> <li>Dishwasher</li> <li>Disposal</li> <li>Electric Range/Oven</li> <li>Electric Smooth Cooktop</li> <li>Laundry:</li> <li>Room</li> <li>Fireplace(s):</li> <li>Not Available</li> </ul>                                                                                                                                                                         | <ul> <li>Exhaust Fan</li> <li>Great Room</li> <li>Microwave</li> <li>Pantry</li> <li>Island</li> <li>Granite Tops</li> </ul>                                                    | Great C<br>Dining<br>Kitchen C<br>LOC<br>C = Ce<br>F = Fr | 14'04"×10'10"<br>14'04"×8'00"<br>ation<br>enter<br>ont |
| <ul> <li>Tot Lot</li> <li>Energy/Green Feature</li> <li>Dual Pane Low E Window</li> <li>Garage Door Opener</li> <li>Size:</li> <li>Lot</li> <li>Typical Lot Dimension</li> <li>Standard</li> <li>Minimum Size</li> <li>Maximum Size</li> <li>Type/View:</li> <li>Standard</li> <li>Maricopa Unif/20</li> </ul>                                                                                                                                                                                                                                                                                                                                                                                                                                                                                                                                                                                                                                                                                                                                                                                                                                                                                                                                                                                                                                                                                                                                                                                                                                                                                                                                                                                                                                                                                                                                                                                                                                                                                                                                                                                                                 | <ul> <li>Digital Programmable Thermostat</li> <li>Parking</li> <li>Lot</li> <li>6,601 Sqft</li> <li>45.0 x 120.0</li> <li>5,678 Sqft</li> <li>5,252 Sqft</li> <li>8,724 Sqft</li> <li>N/S Lot</li> </ul>                                                                                                                                                                                                                                                                                                                                                                                                                                                                                                                                                                                                                                                                                                                                                                                                                                                                                                                                                                                                                                                                                                                                                                                                                                                                                                                                                                                                                                                                                                                                                                                                                                                                                                                                                                                                                                                                                                                       | <ul> <li>1 Three-Quarter Bath</li> <li>Double Sinks</li> <li>Living Areas / Options:</li> <li>Entry Hall/Foyer</li> <li>Dining: <ul> <li>Dining in Living Room/Great Room</li> </ul> </li> <li>Dishwasher</li> <li>Dishwasher</li> <li>Disposal</li> <li>Electric Range/Oven</li> <li>Electric Smooth Cooktop</li> </ul> <li>Laudry: <ul> <li>Room</li> <li>Fireplace(s):</li> <li>Not Available</li> </ul> </li>                                                                                                                                                | <ul> <li>Exhaust Fan</li> <li>Great Room</li> <li>Microwave</li> <li>Pantry</li> <li>Island</li> <li>Granite Tops</li> </ul>                                                    | Great C<br>Dining<br>Kitchen C<br>LOC<br>C = Ce<br>F = Fr | 14'04"×10'10"<br>14'04"×8'00"<br>ation<br>enter<br>ont |
| <ul> <li>Tot Lot</li> <li>Energy/Green Feature</li> <li>Dual Pane Low E Window</li> <li>Garage Door Opener</li> <li>Size: <ul> <li>Lot</li> <li>Typical Lot Dimension</li> <li>Standard</li> <li>Minimum Size</li> <li>Type/View:</li> <li>Standard</li> </ul> </li> <li>Maricopa Unif/20</li> <li>Maricopa Unif/20</li> </ul>                                                                                                                                                                                                                                                                                                                                                                                                                                                                                                                                                                                                                                                                                                                                                                                                                                                                                                                                                                                                                                                                                                                                                                                                                                                                                                                                                                                                                                                                                                                                                                                                                                                                                                                                                                                                 | <ul> <li>Digital Programmable Thermostat</li> <li>Parking</li> <li>Lot</li> <li>6,601 Sqft</li> <li>45.0 x 120.0</li> <li>5,678 Sqft</li> <li>5,252 Sqft</li> <li>8,724 Sqft</li> <li>N/S Lot</li> </ul>                                                                                                                                                                                                                                                                                                                                                                                                                                                                                                                                                                                                                                                                                                                                                                                                                                                                                                                                                                                                                                                                                                                                                                                                                                                                                                                                                                                                                                                                                                                                                                                                                                                                                                                                                                                                                                                                                                                       | <ul> <li>1 Three-Quarter Bath</li> <li>Double Sinks</li> <li>Living Areas / Options: <ul> <li>Entry Hall/Foyer</li> </ul> </li> <li>Dining: <ul> <li>Dining in Living Room/Great Room</li> </ul> </li> <li>Kitchen: <ul> <li>Dishwasher</li> <li>Disposal</li> <li>Electric Range/Oven</li> <li>Electric Smooth Cooktop</li> </ul> </li> <li>Laundry: <ul> <li>Room</li> <li>Fireplace(s):</li> <li>Not Available</li> </ul> </li> <li>Exterior Feat</li> </ul>                                                                                                  | <ul> <li>Exhaust Fan</li> <li>Great Room</li> <li>Microwave</li> <li>Pantry</li> <li>Island</li> <li>Granite Tops</li> </ul>                                                    | Great C<br>Dining<br>Kitchen C<br>LOC<br>C = Ce<br>F = Fr | 14'04"×10'10"<br>14'04"×8'00"<br>ation<br>enter<br>ont |
| <ul> <li>Tot Lot</li> <li>Energy/Green Feature</li> <li>Dual Pane Low E Window</li> <li>Garage Door Opener</li> <li>Size: <ul> <li>Lot</li> <li>Typical Lot Dimension</li> <li>Standard</li> <li>Minimum Size</li> <li>Maximum Size</li> </ul> </li> <li>Type/View: <ul> <li>Standard</li> </ul> </li> <li>Maricopa Unif/20</li> <li>Maricopa Unif/20</li> <li>Santa Cruz Elem/K-5</li> </ul>                                                                                                                                                                                                                                                                                                                                                                                                                                                                                                                                                                                                                                                                                                                                                                                                                                                                                                                                                                                                                                                                                                                                                                                                                                                                                                                                                                                                                                                                                                                                                                                                                                                                                                                                  | <ul> <li>Digital Programmable Thermostat<br/>Parking         <ul> <li>Lot</li> <li>6,601 Sqft</li> <li>45.0 x 120.0</li> <li>5,678 Sqft</li> <li>5,252 Sqft</li> <li>8,724 Sqft</li> <li>N/S Lot</li> <li>Districts</li> </ul> </li> </ul>                                                                                                                                                                                                                                                                                                                                                                                                                                                                                                                                                                                                                                                                                                                                                                                                                                                                                                                                                                                                                                                                                                                                                                                                                                                                                                                                                                                                                                                                                                                                                                                                                                                                                                                                                                                                                                                                                     | <ul> <li>1 Three-Quarter Bath</li> <li>Double Sinks</li> <li>Living Areas / Options: <ul> <li>Entry Hall/Foyer</li> </ul> </li> <li>Dining: <ul> <li>Dining in Living Room/Great Room</li> </ul> </li> <li>Kitchen: <ul> <li>Dishwasher</li> <li>Disposal</li> <li>Electric Range/Oven</li> <li>Electric Smooth Cooktop</li> </ul> </li> <li>Laundry: <ul> <li>Room</li> <li>Fireplace(s):</li> <li>Not Available</li> </ul> </li> <li>Exterior Feat</li> <li>Construction: <ul> <li>2x4 Frame</li> </ul> </li> </ul>                                            | <ul> <li>Exhaust Fan</li> <li>Great Room</li> <li>Microwave</li> <li>Pantry</li> <li>Island</li> <li>Granite Tops</li> </ul>                                                    | Great C<br>Dining<br>Kitchen C<br>LOC<br>C = Ce<br>F = Fr | 14'04"×10'10"<br>14'04"×8'00"<br>ation<br>enter<br>ont |
| <ul> <li>Tot Lot</li> <li>Energy/Green Feature</li> <li>Dual Pane Low E Window</li> <li>Garage Door Opener</li> <li>Size: <ul> <li>Lot</li> <li>Typical Lot Dimension</li> <li>Standard</li> <li>Minimum Size</li> <li>Maximum Size</li> </ul> </li> <li>Type/View: <ul> <li>Standard</li> <li>Maricopa Unif/20</li> <li>Maricopa Unif/20</li> <li>Maricopa Unif/20</li> <li>Santa Cruz Elem/K-5</li> <li>Desert Wind MS/6-8</li> </ul> </li> </ul>                                                                                                                                                                                                                                                                                                                                                                                                                                                                                                                                                                                                                                                                                                                                                                                                                                                                                                                                                                                                                                                                                                                                                                                                                                                                                                                                                                                                                                                                                                                                                                                                                                                                            | <ul> <li>Digital Programmable Thermostat<br/>Parking         <ul> <li>Lot</li> <li>6,601 Sqft</li> <li>45.0 x 120.0</li> <li>5,678 Sqft</li> <li>5,252 Sqft</li> <li>8,724 Sqft</li> <li>N/S Lot</li> <li>Districts</li> </ul> </li> </ul>                                                                                                                                                                                                                                                                                                                                                                                                                                                                                                                                                                                                                                                                                                                                                                                                                                                                                                                                                                                                                                                                                                                                                                                                                                                                                                                                                                                                                                                                                                                                                                                                                                                                                                                                                                                                                                                                                     | <ul> <li>1 Three-Quarter Bath</li> <li>Double Sinks</li> <li>Living Areas / Options: <ul> <li>Entry Hall/Foyer</li> </ul> </li> <li>Dining in Living Room/Great Room</li> <li>Kitchen: <ul> <li>Dishwasher</li> <li>Disposal</li> <li>Electric Range/Oven</li> <li>Electric Smooth Cooktop</li> </ul> </li> <li>Laundry: <ul> <li>Room</li> <li>Fireplace(s):</li> <li>Not Available</li> <li>Exterior Feat</li> </ul> </li> <li>Construction: <ul> <li>2x4 Frame</li> <li>Exterior:</li> </ul> </li> </ul>                                                      | <ul> <li>Exhaust Fan</li> <li>Great Room</li> <li>Microwave</li> <li>Pantry</li> <li>Island</li> <li>Granite Tops</li> </ul> atures <ul> <li>Post Tension Foundation</li> </ul> | Great C<br>Dining<br>Kitchen C<br>LOC<br>C = Ce<br>F = Fr | 14'04"×10'10"<br>14'04"×8'00"<br>ation<br>enter<br>ont |
| <ul> <li>Dual Pane Low E Window</li> <li>Garage Door Opener</li> <li>Size: <ul> <li>Lot</li> <li>Typical Lot Dimension</li> <li>Standard</li> <li>Minimum Size</li> <li>Maximum Size</li> </ul> </li> <li>Type/View: <ul> <li>Standard</li> <li>Maricopa Unif/20</li> <li>Maricopa Unif/20</li> <li>Maricopa Unif/20</li> </ul> </li> <li>Santa Cruz Elem/K-5</li> </ul>                                                                                                                                                                                                                                                                                                                                                                                                                                                                                                                                                                                                                                                                                                                                                                                                                                                                                                                                                                                                                                                                                                                                                                                                                                                                                                                                                                                                                                                                                                                                                                                                                                                                                                                                                       | <ul> <li>Digital Programmable Thermostat<br/>Parking         <ul> <li>Lot</li> <li>6,601 Sqft</li> <li>45.0 x 120.0</li> <li>5,678 Sqft</li> <li>5,252 Sqft</li> <li>8,724 Sqft</li> <li>N/S Lot</li> <li>Districts</li> </ul> </li> </ul>                                                                                                                                                                                                                                                                                                                                                                                                                                                                                                                                                                                                                                                                                                                                                                                                                                                                                                                                                                                                                                                                                                                                                                                                                                                                                                                                                                                                                                                                                                                                                                                                                                                                                                                                                                                                                                                                                     | <ul> <li>1 Three-Quarter Bath</li> <li>Double Sinks</li> <li>Living Areas / Options: <ul> <li>Entry Hall/Foyer</li> </ul> </li> <li>Dining in Living Room/Great Room</li> <li>Kitchen: <ul> <li>Dishwasher</li> <li>Disposal</li> <li>Electric Range/Oven</li> <li>Electric Smooth Cooktop</li> </ul> </li> <li>Laundry: <ul> <li>Room</li> </ul> </li> <li>Fireplace(s): <ul> <li>Not Available</li> <li>Exterior Feat</li> </ul> </li> <li>Construction: <ul> <li>2x4 Frame</li> <li>Exterior: <ul> <li>Stucco</li> </ul> </li> </ul></li></ul>                | <ul> <li>Exhaust Fan</li> <li>Great Room</li> <li>Microwave</li> <li>Pantry</li> <li>Island</li> <li>Granite Tops</li> </ul> atures <ul> <li>Post Tension Foundation</li> </ul> | Great C<br>Dining<br>Kitchen C<br>LOC<br>C = Ce<br>F = Fr | 14'04"×10'10"<br>14'04"×8'00"<br>ation<br>enter<br>ont |
| <ul> <li>Tot Lot</li> <li>Energy/Green Feature</li> <li>Dual Pane Low E Window</li> <li>Garage Door Opener</li> <li>Size: <ul> <li>Lot</li> <li>Typical Lot Dimension</li> <li>Standard</li> <li>Minimum Size</li> <li>Maximum Size</li> </ul> </li> <li>Type/View: <ul> <li>Standard</li> <li>Maricopa Unif/20</li> <li>Maricopa Unif/20</li> <li>Maricopa Unif/20</li> </ul> </li> <li>Santa Cruz Elem/K-5</li> <li>Desert Wind MS/6-8</li> </ul>                                                                                                                                                                                                                                                                                                                                                                                                                                                                                                                                                                                                                                                                                                                                                                                                                                                                                                                                                                                                                                                                                                                                                                                                                                                                                                                                                                                                                                                                                                                                                                                                                                                                            | <ul> <li>Digital Programmable Thermostat<br/>Parking         <ul> <li>Lot</li> <li>6,601 Sqft</li> <li>45.0 x 120.0</li> <li>5,678 Sqft</li> <li>5,252 Sqft</li> <li>8,724 Sqft</li> <li>N/S Lot</li> <li>Districts</li> </ul> </li> </ul>                                                                                                                                                                                                                                                                                                                                                                                                                                                                                                                                                                                                                                                                                                                                                                                                                                                                                                                                                                                                                                                                                                                                                                                                                                                                                                                                                                                                                                                                                                                                                                                                                                                                                                                                                                                                                                                                                     | <ul> <li>1 Three-Quarter Bath</li> <li>Double Sinks</li> <li>Living Areas / Options: <ul> <li>Entry Hall/Foyer</li> </ul> </li> <li>Dining in Living Room/Great Room</li> <li>Kitchen: <ul> <li>Dishwasher</li> <li>Disposal</li> <li>Electric Range/Oven</li> <li>Electric Smooth Cooktop</li> </ul> </li> <li>Laundry: <ul> <li>Room</li> </ul> </li> <li>Fireplace(s): <ul> <li>Not Available</li> <li>Exterior Feat</li> </ul> </li> <li>Construction: <ul> <li>2x4 Frame</li> <li>Exterior: <ul> <li>Stucco</li> <li>Roof:</li> </ul> </li> </ul></li></ul> | <ul> <li>Exhaust Fan</li> <li>Great Room</li> <li>Microwave</li> <li>Pantry</li> <li>Island</li> <li>Granite Tops</li> </ul> atures <ul> <li>Post Tension Foundation</li> </ul> | Great C<br>Dining<br>Kitchen C<br>LOC<br>C = Ce<br>F = Fr | 14'04"×10'10"<br>14'04"×8'00"<br>ation<br>enter<br>ont |