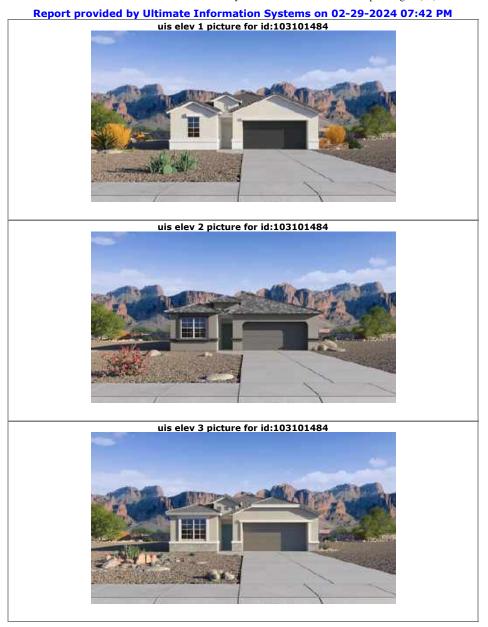

#### Report provided by Ultimate Information Systems on 02-29-2024 07:42 PM

|                                                                                                                                                                                                                                                                                                                                                                                                                                                                                                                                                                                                                                                                                                                                                                                                                                                                                                                                                                                                                                                                                                                                                                                                                                                                                                                                                                                                                                                                                                                                                                                                                                                                                                                                                                                                                                                                                                                                                                                                                                                                                                                                | <b>ID:</b> 1630                                                                                                                                                                                                                                                                                                                                                                                                                                                                                                                                                                                                                                                                                                                                                                                                                                                                                                                                                                                                                                                                                                                                                                                                                                                                                                                                                                                                                                                                                                                                                                                                                                                                                                                                                                                                                                                                                                                                                                                                                                                                                                                | 0687953 Single Family Detached                                                                                                                                                                                                                                                                                                                                                                                                                                                                                                                                   | Spec                                                                                                                                                                            | :                                                         | \$299,990                                              |
|--------------------------------------------------------------------------------------------------------------------------------------------------------------------------------------------------------------------------------------------------------------------------------------------------------------------------------------------------------------------------------------------------------------------------------------------------------------------------------------------------------------------------------------------------------------------------------------------------------------------------------------------------------------------------------------------------------------------------------------------------------------------------------------------------------------------------------------------------------------------------------------------------------------------------------------------------------------------------------------------------------------------------------------------------------------------------------------------------------------------------------------------------------------------------------------------------------------------------------------------------------------------------------------------------------------------------------------------------------------------------------------------------------------------------------------------------------------------------------------------------------------------------------------------------------------------------------------------------------------------------------------------------------------------------------------------------------------------------------------------------------------------------------------------------------------------------------------------------------------------------------------------------------------------------------------------------------------------------------------------------------------------------------------------------------------------------------------------------------------------------------|--------------------------------------------------------------------------------------------------------------------------------------------------------------------------------------------------------------------------------------------------------------------------------------------------------------------------------------------------------------------------------------------------------------------------------------------------------------------------------------------------------------------------------------------------------------------------------------------------------------------------------------------------------------------------------------------------------------------------------------------------------------------------------------------------------------------------------------------------------------------------------------------------------------------------------------------------------------------------------------------------------------------------------------------------------------------------------------------------------------------------------------------------------------------------------------------------------------------------------------------------------------------------------------------------------------------------------------------------------------------------------------------------------------------------------------------------------------------------------------------------------------------------------------------------------------------------------------------------------------------------------------------------------------------------------------------------------------------------------------------------------------------------------------------------------------------------------------------------------------------------------------------------------------------------------------------------------------------------------------------------------------------------------------------------------------------------------------------------------------------------------|------------------------------------------------------------------------------------------------------------------------------------------------------------------------------------------------------------------------------------------------------------------------------------------------------------------------------------------------------------------------------------------------------------------------------------------------------------------------------------------------------------------------------------------------------------------|---------------------------------------------------------------------------------------------------------------------------------------------------------------------------------|-----------------------------------------------------------|--------------------------------------------------------|
|                                                                                                                                                                                                                                                                                                                                                                                                                                                                                                                                                                                                                                                                                                                                                                                                                                                                                                                                                                                                                                                                                                                                                                                                                                                                                                                                                                                                                                                                                                                                                                                                                                                                                                                                                                                                                                                                                                                                                                                                                                                                                                                                |                                                                                                                                                                                                                                                                                                                                                                                                                                                                                                                                                                                                                                                                                                                                                                                                                                                                                                                                                                                                                                                                                                                                                                                                                                                                                                                                                                                                                                                                                                                                                                                                                                                                                                                                                                                                                                                                                                                                                                                                                                                                                                                                |                                                                                                                                                                                                                                                                                                                                                                                                                                                                                                                                                                  | Levels                                                                                                                                                                          | 1                                                         |                                                        |
|                                                                                                                                                                                                                                                                                                                                                                                                                                                                                                                                                                                                                                                                                                                                                                                                                                                                                                                                                                                                                                                                                                                                                                                                                                                                                                                                                                                                                                                                                                                                                                                                                                                                                                                                                                                                                                                                                                                                                                                                                                                                                                                                |                                                                                                                                                                                                                                                                                                                                                                                                                                                                                                                                                                                                                                                                                                                                                                                                                                                                                                                                                                                                                                                                                                                                                                                                                                                                                                                                                                                                                                                                                                                                                                                                                                                                                                                                                                                                                                                                                                                                                                                                                                                                                                                                | David Van Assche                                                                                                                                                                                                                                                                                                                                                                                                                                                                                                                                                 | Bedrooms                                                                                                                                                                        | 3                                                         |                                                        |
| - est                                                                                                                                                                                                                                                                                                                                                                                                                                                                                                                                                                                                                                                                                                                                                                                                                                                                                                                                                                                                                                                                                                                                                                                                                                                                                                                                                                                                                                                                                                                                                                                                                                                                                                                                                                                                                                                                                                                                                                                                                                                                                                                          |                                                                                                                                                                                                                                                                                                                                                                                                                                                                                                                                                                                                                                                                                                                                                                                                                                                                                                                                                                                                                                                                                                                                                                                                                                                                                                                                                                                                                                                                                                                                                                                                                                                                                                                                                                                                                                                                                                                                                                                                                                                                                                                                | My Home Group Real Estate                                                                                                                                                                                                                                                                                                                                                                                                                                                                                                                                        | Baths                                                                                                                                                                           | 1 3/4                                                     | 1                                                      |
|                                                                                                                                                                                                                                                                                                                                                                                                                                                                                                                                                                                                                                                                                                                                                                                                                                                                                                                                                                                                                                                                                                                                                                                                                                                                                                                                                                                                                                                                                                                                                                                                                                                                                                                                                                                                                                                                                                                                                                                                                                                                                                                                |                                                                                                                                                                                                                                                                                                                                                                                                                                                                                                                                                                                                                                                                                                                                                                                                                                                                                                                                                                                                                                                                                                                                                                                                                                                                                                                                                                                                                                                                                                                                                                                                                                                                                                                                                                                                                                                                                                                                                                                                                                                                                                                                | 480-470-1707 480-470-1707                                                                                                                                                                                                                                                                                                                                                                                                                                                                                                                                        | Parking                                                                                                                                                                         | 2G                                                        | -                                                      |
|                                                                                                                                                                                                                                                                                                                                                                                                                                                                                                                                                                                                                                                                                                                                                                                                                                                                                                                                                                                                                                                                                                                                                                                                                                                                                                                                                                                                                                                                                                                                                                                                                                                                                                                                                                                                                                                                                                                                                                                                                                                                                                                                |                                                                                                                                                                                                                                                                                                                                                                                                                                                                                                                                                                                                                                                                                                                                                                                                                                                                                                                                                                                                                                                                                                                                                                                                                                                                                                                                                                                                                                                                                                                                                                                                                                                                                                                                                                                                                                                                                                                                                                                                                                                                                                                                | Website www.PhoenixAreaHome.com                                                                                                                                                                                                                                                                                                                                                                                                                                                                                                                                  | Sqft                                                                                                                                                                            | 1,53                                                      | 6                                                      |
|                                                                                                                                                                                                                                                                                                                                                                                                                                                                                                                                                                                                                                                                                                                                                                                                                                                                                                                                                                                                                                                                                                                                                                                                                                                                                                                                                                                                                                                                                                                                                                                                                                                                                                                                                                                                                                                                                                                                                                                                                                                                                                                                |                                                                                                                                                                                                                                                                                                                                                                                                                                                                                                                                                                                                                                                                                                                                                                                                                                                                                                                                                                                                                                                                                                                                                                                                                                                                                                                                                                                                                                                                                                                                                                                                                                                                                                                                                                                                                                                                                                                                                                                                                                                                                                                                | David@PhoenixAreaHome.com                                                                                                                                                                                                                                                                                                                                                                                                                                                                                                                                        | Lot Included                                                                                                                                                                    | Y                                                         |                                                        |
| REAL PROPERTY OF THE PARTY OF T |                                                                                                                                                                                                                                                                                                                                                                                                                                                                                                                                                                                                                                                                                                                                                                                                                                                                                                                                                                                                                                                                                                                                                                                                                                                                                                                                                                                                                                                                                                                                                                                                                                                                                                                                                                                                                                                                                                                                                                                                                                                                                                                                |                                                                                                                                                                                                                                                                                                                                                                                                                                                                                                                                                                  | Lot Premium                                                                                                                                                                     |                                                           | ded, if any                                            |
|                                                                                                                                                                                                                                                                                                                                                                                                                                                                                                                                                                                                                                                                                                                                                                                                                                                                                                                                                                                                                                                                                                                                                                                                                                                                                                                                                                                                                                                                                                                                                                                                                                                                                                                                                                                                                                                                                                                                                                                                                                                                                                                                |                                                                                                                                                                                                                                                                                                                                                                                                                                                                                                                                                                                                                                                                                                                                                                                                                                                                                                                                                                                                                                                                                                                                                                                                                                                                                                                                                                                                                                                                                                                                                                                                                                                                                                                                                                                                                                                                                                                                                                                                                                                                                                                                |                                                                                                                                                                                                                                                                                                                                                                                                                                                                                                                                                                  | Sub Plan Price Ra<br>Sub Plan Sqft Rar                                                                                                                                          |                                                           | \$440,990<br>8 - 2,434                                 |
| California ( 199                                                                                                                                                                                                                                                                                                                                                                                                                                                                                                                                                                                                                                                                                                                                                                                                                                                                                                                                                                                                                                                                                                                                                                                                                                                                                                                                                                                                                                                                                                                                                                                                                                                                                                                                                                                                                                                                                                                                                                                                                                                                                                               | and the second se                                                                                                                                                                                                                                                                                                                                                                                                                                                                                                                                                                                                                                                                                                                                                                                                                                                                                                                                                                                                                                                                                                                                                                                                                                                                                                                                                                                                                            |                                                                                                                                                                                                                                                                                                                                                                                                                                                                                                                                                                  | Last Updated                                                                                                                                                                    | -                                                         | : 02/26/2024                                           |
| TTA DATA                                                                                                                                                                                                                                                                                                                                                                                                                                                                                                                                                                                                                                                                                                                                                                                                                                                                                                                                                                                                                                                                                                                                                                                                                                                                                                                                                                                                                                                                                                                                                                                                                                                                                                                                                                                                                                                                                                                                                                                                                                                                                                                       | and the second s |                                                                                                                                                                                                                                                                                                                                                                                                                                                                                                                                                                  | Association Fee                                                                                                                                                                 | 91.00 Paic                                                |                                                        |
|                                                                                                                                                                                                                                                                                                                                                                                                                                                                                                                                                                                                                                                                                                                                                                                                                                                                                                                                                                                                                                                                                                                                                                                                                                                                                                                                                                                                                                                                                                                                                                                                                                                                                                                                                                                                                                                                                                                                                                                                                                                                                                                                | the second                                                                                                                                                                                                                                                                                                                                                                                                                                                                                                                                                                                                                                                                                                                                                                                                                                                                                                                                                                                                                                                                                                                                                                                                                                                                                                                                                                                                                                                                                                                                                                                                                                                                                                                                                                                                                                                                                                                                                                                                                                                                                                                     |                                                                                                                                                                                                                                                                                                                                                                                                                                                                                                                                                                  | Association Fee                                                                                                                                                                 | Paic                                                      | ,                                                      |
| Maricopa, AZ 85138                                                                                                                                                                                                                                                                                                                                                                                                                                                                                                                                                                                                                                                                                                                                                                                                                                                                                                                                                                                                                                                                                                                                                                                                                                                                                                                                                                                                                                                                                                                                                                                                                                                                                                                                                                                                                                                                                                                                                                                                                                                                                                             |                                                                                                                                                                                                                                                                                                                                                                                                                                                                                                                                                                                                                                                                                                                                                                                                                                                                                                                                                                                                                                                                                                                                                                                                                                                                                                                                                                                                                                                                                                                                                                                                                                                                                                                                                                                                                                                                                                                                                                                                                                                                                                                                |                                                                                                                                                                                                                                                                                                                                                                                                                                                                                                                                                                  |                                                                                                                                                                                 |                                                           |                                                        |
| Included • Covered Pat                                                                                                                                                                                                                                                                                                                                                                                                                                                                                                                                                                                                                                                                                                                                                                                                                                                                                                                                                                                                                                                                                                                                                                                                                                                                                                                                                                                                                                                                                                                                                                                                                                                                                                                                                                                                                                                                                                                                                                                                                                                                                                         | io• Front Landscaping                                                                                                                                                                                                                                                                                                                                                                                                                                                                                                                                                                                                                                                                                                                                                                                                                                                                                                                                                                                                                                                                                                                                                                                                                                                                                                                                                                                                                                                                                                                                                                                                                                                                                                                                                                                                                                                                                                                                                                                                                                                                                                          |                                                                                                                                                                                                                                                                                                                                                                                                                                                                                                                                                                  |                                                                                                                                                                                 |                                                           | ncy 02/27/2024                                         |
| Choice of                                                                                                                                                                                                                                                                                                                                                                                                                                                                                                                                                                                                                                                                                                                                                                                                                                                                                                                                                                                                                                                                                                                                                                                                                                                                                                                                                                                                                                                                                                                                                                                                                                                                                                                                                                                                                                                                                                                                                                                                                                                                                                                      |                                                                                                                                                                                                                                                                                                                                                                                                                                                                                                                                                                                                                                                                                                                                                                                                                                                                                                                                                                                                                                                                                                                                                                                                                                                                                                                                                                                                                                                                                                                                                                                                                                                                                                                                                                                                                                                                                                                                                                                                                                                                                                                                |                                                                                                                                                                                                                                                                                                                                                                                                                                                                                                                                                                  |                                                                                                                                                                                 | Possession                                                | Move-In<br>Ready                                       |
| Spec The kitchen in<br>Remarks watering syste                                                                                                                                                                                                                                                                                                                                                                                                                                                                                                                                                                                                                                                                                                                                                                                                                                                                                                                                                                                                                                                                                                                                                                                                                                                                                                                                                                                                                                                                                                                                                                                                                                                                                                                                                                                                                                                                                                                                                                                                                                                                                  | cludes an electric range/oven and grani<br>em.                                                                                                                                                                                                                                                                                                                                                                                                                                                                                                                                                                                                                                                                                                                                                                                                                                                                                                                                                                                                                                                                                                                                                                                                                                                                                                                                                                                                                                                                                                                                                                                                                                                                                                                                                                                                                                                                                                                                                                                                                                                                                 | te countertops. Low-maintenance fror                                                                                                                                                                                                                                                                                                                                                                                                                                                                                                                             | nt yard landscaping with a                                                                                                                                                      | Leaseback<br>Lock Box                                     | Ready                                                  |
| Subo                                                                                                                                                                                                                                                                                                                                                                                                                                                                                                                                                                                                                                                                                                                                                                                                                                                                                                                                                                                                                                                                                                                                                                                                                                                                                                                                                                                                                                                                                                                                                                                                                                                                                                                                                                                                                                                                                                                                                                                                                                                                                                                           | division Features                                                                                                                                                                                                                                                                                                                                                                                                                                                                                                                                                                                                                                                                                                                                                                                                                                                                                                                                                                                                                                                                                                                                                                                                                                                                                                                                                                                                                                                                                                                                                                                                                                                                                                                                                                                                                                                                                                                                                                                                                                                                                                              | Interior Fea                                                                                                                                                                                                                                                                                                                                                                                                                                                                                                                                                     | atures                                                                                                                                                                          | Room / Lo                                                 | cation / Sizes                                         |
| General:                                                                                                                                                                                                                                                                                                                                                                                                                                                                                                                                                                                                                                                                                                                                                                                                                                                                                                                                                                                                                                                                                                                                                                                                                                                                                                                                                                                                                                                                                                                                                                                                                                                                                                                                                                                                                                                                                                                                                                                                                                                                                                                       |                                                                                                                                                                                                                                                                                                                                                                                                                                                                                                                                                                                                                                                                                                                                                                                                                                                                                                                                                                                                                                                                                                                                                                                                                                                                                                                                                                                                                                                                                                                                                                                                                                                                                                                                                                                                                                                                                                                                                                                                                                                                                                                                | Master Bedroom Amenities:                                                                                                                                                                                                                                                                                                                                                                                                                                                                                                                                        |                                                                                                                                                                                 | Master R                                                  | 14'07"x15'06"                                          |
| <ul> <li>Association Fee</li> </ul>                                                                                                                                                                                                                                                                                                                                                                                                                                                                                                                                                                                                                                                                                                                                                                                                                                                                                                                                                                                                                                                                                                                                                                                                                                                                                                                                                                                                                                                                                                                                                                                                                                                                                                                                                                                                                                                                                                                                                                                                                                                                                            | <ul> <li>Master Plan/Planned Community</li> </ul>                                                                                                                                                                                                                                                                                                                                                                                                                                                                                                                                                                                                                                                                                                                                                                                                                                                                                                                                                                                                                                                                                                                                                                                                                                                                                                                                                                                                                                                                                                                                                                                                                                                                                                                                                                                                                                                                                                                                                                                                                                                                              | <ul> <li>Walk-In Closet</li> </ul>                                                                                                                                                                                                                                                                                                                                                                                                                                                                                                                               |                                                                                                                                                                                 | 2 Bed                                                     | 12'03"x10'00"                                          |
|                                                                                                                                                                                                                                                                                                                                                                                                                                                                                                                                                                                                                                                                                                                                                                                                                                                                                                                                                                                                                                                                                                                                                                                                                                                                                                                                                                                                                                                                                                                                                                                                                                                                                                                                                                                                                                                                                                                                                                                                                                                                                                                                |                                                                                                                                                                                                                                                                                                                                                                                                                                                                                                                                                                                                                                                                                                                                                                                                                                                                                                                                                                                                                                                                                                                                                                                                                                                                                                                                                                                                                                                                                                                                                                                                                                                                                                                                                                                                                                                                                                                                                                                                                                                                                                                                |                                                                                                                                                                                                                                                                                                                                                                                                                                                                                                                                                                  |                                                                                                                                                                                 |                                                           |                                                        |
| Outdoor:                                                                                                                                                                                                                                                                                                                                                                                                                                                                                                                                                                                                                                                                                                                                                                                                                                                                                                                                                                                                                                                                                                                                                                                                                                                                                                                                                                                                                                                                                                                                                                                                                                                                                                                                                                                                                                                                                                                                                                                                                                                                                                                       |                                                                                                                                                                                                                                                                                                                                                                                                                                                                                                                                                                                                                                                                                                                                                                                                                                                                                                                                                                                                                                                                                                                                                                                                                                                                                                                                                                                                                                                                                                                                                                                                                                                                                                                                                                                                                                                                                                                                                                                                                                                                                                                                | Master Bath Amenities:                                                                                                                                                                                                                                                                                                                                                                                                                                                                                                                                           |                                                                                                                                                                                 | 3 Bed                                                     | 10'11"x10'00"                                          |
|                                                                                                                                                                                                                                                                                                                                                                                                                                                                                                                                                                                                                                                                                                                                                                                                                                                                                                                                                                                                                                                                                                                                                                                                                                                                                                                                                                                                                                                                                                                                                                                                                                                                                                                                                                                                                                                                                                                                                                                                                                                                                                                                |                                                                                                                                                                                                                                                                                                                                                                                                                                                                                                                                                                                                                                                                                                                                                                                                                                                                                                                                                                                                                                                                                                                                                                                                                                                                                                                                                                                                                                                                                                                                                                                                                                                                                                                                                                                                                                                                                                                                                                                                                                                                                                                                | <ul><li>Master Bath Amenities:</li><li>1 Three-Quarter Bath</li></ul>                                                                                                                                                                                                                                                                                                                                                                                                                                                                                            | • Enclosed Water Closet                                                                                                                                                         |                                                           | 10'11"x10'00"<br>14'04"x10'10"                         |
|                                                                                                                                                                                                                                                                                                                                                                                                                                                                                                                                                                                                                                                                                                                                                                                                                                                                                                                                                                                                                                                                                                                                                                                                                                                                                                                                                                                                                                                                                                                                                                                                                                                                                                                                                                                                                                                                                                                                                                                                                                                                                                                                | es:                                                                                                                                                                                                                                                                                                                                                                                                                                                                                                                                                                                                                                                                                                                                                                                                                                                                                                                                                                                                                                                                                                                                                                                                                                                                                                                                                                                                                                                                                                                                                                                                                                                                                                                                                                                                                                                                                                                                                                                                                                                                                                                            |                                                                                                                                                                                                                                                                                                                                                                                                                                                                                                                                                                  | <ul><li>Enclosed Water Closet</li><li>Exhaust Fan</li></ul>                                                                                                                     | Great C                                                   | 14'04"x10'10"                                          |
| • Tot Lot<br>Energy/Green Feature                                                                                                                                                                                                                                                                                                                                                                                                                                                                                                                                                                                                                                                                                                                                                                                                                                                                                                                                                                                                                                                                                                                                                                                                                                                                                                                                                                                                                                                                                                                                                                                                                                                                                                                                                                                                                                                                                                                                                                                                                                                                                              | es:<br>w • Digital Programmable Thermostat                                                                                                                                                                                                                                                                                                                                                                                                                                                                                                                                                                                                                                                                                                                                                                                                                                                                                                                                                                                                                                                                                                                                                                                                                                                                                                                                                                                                                                                                                                                                                                                                                                                                                                                                                                                                                                                                                                                                                                                                                                                                                     | • 1 Three-Quarter Bath                                                                                                                                                                                                                                                                                                                                                                                                                                                                                                                                           |                                                                                                                                                                                 | Great C<br>Dining                                         |                                                        |
| • Tot Lot<br>Energy/Green Feature                                                                                                                                                                                                                                                                                                                                                                                                                                                                                                                                                                                                                                                                                                                                                                                                                                                                                                                                                                                                                                                                                                                                                                                                                                                                                                                                                                                                                                                                                                                                                                                                                                                                                                                                                                                                                                                                                                                                                                                                                                                                                              |                                                                                                                                                                                                                                                                                                                                                                                                                                                                                                                                                                                                                                                                                                                                                                                                                                                                                                                                                                                                                                                                                                                                                                                                                                                                                                                                                                                                                                                                                                                                                                                                                                                                                                                                                                                                                                                                                                                                                                                                                                                                                                                                | <ul><li>1 Three-Quarter Bath</li><li>Double Sinks</li></ul>                                                                                                                                                                                                                                                                                                                                                                                                                                                                                                      |                                                                                                                                                                                 | Great C                                                   | 14'04"x10'10"                                          |
| • Tot Lot<br>Energy/Green Feature                                                                                                                                                                                                                                                                                                                                                                                                                                                                                                                                                                                                                                                                                                                                                                                                                                                                                                                                                                                                                                                                                                                                                                                                                                                                                                                                                                                                                                                                                                                                                                                                                                                                                                                                                                                                                                                                                                                                                                                                                                                                                              | • Digital Programmable Thermostat                                                                                                                                                                                                                                                                                                                                                                                                                                                                                                                                                                                                                                                                                                                                                                                                                                                                                                                                                                                                                                                                                                                                                                                                                                                                                                                                                                                                                                                                                                                                                                                                                                                                                                                                                                                                                                                                                                                                                                                                                                                                                              | <ul> <li>1 Three-Quarter Bath</li> <li>Double Sinks</li> <li>Living Areas / Options:</li> </ul>                                                                                                                                                                                                                                                                                                                                                                                                                                                                  | • Exhaust Fan                                                                                                                                                                   | Great C<br>Dining                                         | 14'04"x10'10"                                          |
| Tot Lot     Energy/Green Feature     Dual Pane Low E Window                                                                                                                                                                                                                                                                                                                                                                                                                                                                                                                                                                                                                                                                                                                                                                                                                                                                                                                                                                                                                                                                                                                                                                                                                                                                                                                                                                                                                                                                                                                                                                                                                                                                                                                                                                                                                                                                                                                                                                                                                                                                    | • Digital Programmable Thermostat                                                                                                                                                                                                                                                                                                                                                                                                                                                                                                                                                                                                                                                                                                                                                                                                                                                                                                                                                                                                                                                                                                                                                                                                                                                                                                                                                                                                                                                                                                                                                                                                                                                                                                                                                                                                                                                                                                                                                                                                                                                                                              | <ul> <li>1 Three-Quarter Bath</li> <li>Double Sinks</li> <li>Living Areas / Options:</li> <li>Entry Hall/Foyer</li> </ul>                                                                                                                                                                                                                                                                                                                                                                                                                                        | <ul><li>Exhaust Fan</li><li>Great Room</li></ul>                                                                                                                                | Great C<br>Dining<br>Kitchen C                            | 14'04"x10'10"<br>14'04"x8'00"                          |
| <ul> <li>Tot Lot</li> <li>Energy/Green Feature</li> <li>Dual Pane Low E Window</li> <li>Garage Door Opener</li> </ul>                                                                                                                                                                                                                                                                                                                                                                                                                                                                                                                                                                                                                                                                                                                                                                                                                                                                                                                                                                                                                                                                                                                                                                                                                                                                                                                                                                                                                                                                                                                                                                                                                                                                                                                                                                                                                                                                                                                                                                                                          | <ul> <li>Digital Programmable Thermostat</li> <li>Parking</li> </ul>                                                                                                                                                                                                                                                                                                                                                                                                                                                                                                                                                                                                                                                                                                                                                                                                                                                                                                                                                                                                                                                                                                                                                                                                                                                                                                                                                                                                                                                                                                                                                                                                                                                                                                                                                                                                                                                                                                                                                                                                                                                           | <ul> <li>1 Three-Quarter Bath</li> <li>Double Sinks</li> <li>Living Areas / Options:</li> <li>Entry Hall/Foyer</li> <li>Dining:</li> </ul>                                                                                                                                                                                                                                                                                                                                                                                                                       | <ul><li>Exhaust Fan</li><li>Great Room</li></ul>                                                                                                                                | Great C<br>Dining<br>Kitchen C                            | 14'04"x10'10"<br>14'04"x8'00"<br>ation                 |
| Tot Lot Energy/Green Feature Dual Pane Low E Windor Garage Door Opener Size:                                                                                                                                                                                                                                                                                                                                                                                                                                                                                                                                                                                                                                                                                                                                                                                                                                                                                                                                                                                                                                                                                                                                                                                                                                                                                                                                                                                                                                                                                                                                                                                                                                                                                                                                                                                                                                                                                                                                                                                                                                                   | <ul> <li>Digital Programmable Thermostat</li> <li>Parking</li> <li>Lot</li> </ul>                                                                                                                                                                                                                                                                                                                                                                                                                                                                                                                                                                                                                                                                                                                                                                                                                                                                                                                                                                                                                                                                                                                                                                                                                                                                                                                                                                                                                                                                                                                                                                                                                                                                                                                                                                                                                                                                                                                                                                                                                                              | <ul> <li>1 Three-Quarter Bath</li> <li>Double Sinks</li> <li>Living Areas / Options:</li> <li>Entry Hall/Foyer</li> <li>Dining:</li> <li>Dining in Living Room/Great Room</li> </ul>                                                                                                                                                                                                                                                                                                                                                                             | <ul><li>Exhaust Fan</li><li>Great Room</li></ul>                                                                                                                                | Great C<br>Dining<br>Kitchen C<br>LOC<br>C = Ce           | 14'04"×10'10"<br>14'04"×8'00"<br>ation                 |
| <ul> <li>Tot Lot</li> <li>Energy/Green Feature</li> <li>Dual Pane Low E Window</li> <li>Garage Door Opener</li> <li>Size:</li> <li>Lot</li> </ul>                                                                                                                                                                                                                                                                                                                                                                                                                                                                                                                                                                                                                                                                                                                                                                                                                                                                                                                                                                                                                                                                                                                                                                                                                                                                                                                                                                                                                                                                                                                                                                                                                                                                                                                                                                                                                                                                                                                                                                              | <ul> <li>Digital Programmable Thermostat</li> <li>Parking</li> </ul>                                                                                                                                                                                                                                                                                                                                                                                                                                                                                                                                                                                                                                                                                                                                                                                                                                                                                                                                                                                                                                                                                                                                                                                                                                                                                                                                                                                                                                                                                                                                                                                                                                                                                                                                                                                                                                                                                                                                                                                                                                                           | <ul> <li>1 Three-Quarter Bath</li> <li>Double Sinks</li> <li>Living Areas / Options:</li> <li>Entry Hall/Foyer</li> <li>Dining:</li> <li>Dining in Living Room/Great Room</li> <li>Kitchen:</li> </ul>                                                                                                                                                                                                                                                                                                                                                           | • Exhaust Fan<br>• Great Room                                                                                                                                                   | Great C<br>Dining<br>Kitchen C<br>LOC<br>C = Ce<br>F = Fr | 14'04"×10'10"<br>14'04"×8'00"<br>ation<br>enter<br>ont |
| <ul> <li>Tot Lot</li> <li>Energy/Green Feature</li> <li>Dual Pane Low E Window</li> <li>Garage Door Opener</li> <li>Size:</li> <li>Lot</li> <li>Typical Lot Dimension</li> </ul>                                                                                                                                                                                                                                                                                                                                                                                                                                                                                                                                                                                                                                                                                                                                                                                                                                                                                                                                                                                                                                                                                                                                                                                                                                                                                                                                                                                                                                                                                                                                                                                                                                                                                                                                                                                                                                                                                                                                               | <ul> <li>Digital Programmable Thermostat</li> <li>Parking</li> <li>Lot</li> <li>6,601 Sqft</li> </ul>                                                                                                                                                                                                                                                                                                                                                                                                                                                                                                                                                                                                                                                                                                                                                                                                                                                                                                                                                                                                                                                                                                                                                                                                                                                                                                                                                                                                                                                                                                                                                                                                                                                                                                                                                                                                                                                                                                                                                                                                                          | <ul> <li>1 Three-Quarter Bath</li> <li>Double Sinks</li> <li>Living Areas / Options:</li> <li>Entry Hall/Foyer</li> <li>Dining in Living Room/Great Room</li> <li>Kitchen:</li> <li>Dishwasher</li> <li>Disposal</li> <li>Electric Range/Oven</li> </ul>                                                                                                                                                                                                                                                                                                         | Exhaust Fan     Great Room     Microwave                                                                                                                                        | Great C<br>Dining<br>Kitchen C<br>LOC<br>C = Ce           | 14'04"×10'10"<br>14'04"×8'00"<br>ation<br>enter<br>ont |
| <ul> <li>Tot Lot</li> <li>Energy/Green Feature</li> <li>Dual Pane Low E Window</li> <li>Garage Door Opener</li> <li>Size:</li> <li>Lot</li> <li>Typical Lot Dimension</li> <li>Standard</li> </ul>                                                                                                                                                                                                                                                                                                                                                                                                                                                                                                                                                                                                                                                                                                                                                                                                                                                                                                                                                                                                                                                                                                                                                                                                                                                                                                                                                                                                                                                                                                                                                                                                                                                                                                                                                                                                                                                                                                                             | <ul> <li>Digital Programmable Thermostat</li> <li>Parking</li> <li>Lot</li> <li>6,601 Sqft</li> <li>45.0 x 120.0</li> </ul>                                                                                                                                                                                                                                                                                                                                                                                                                                                                                                                                                                                                                                                                                                                                                                                                                                                                                                                                                                                                                                                                                                                                                                                                                                                                                                                                                                                                                                                                                                                                                                                                                                                                                                                                                                                                                                                                                                                                                                                                    | <ul> <li>1 Three-Quarter Bath</li> <li>Double Sinks</li> <li>Living Areas / Options:</li> <li>Entry Hall/Foyer</li> <li>Dining:</li> <li>Dining in Living Room/Great Room</li> <li>Kitchen:</li> <li>Dishwasher</li> <li>Disposal</li> </ul>                                                                                                                                                                                                                                                                                                                     | <ul> <li>Exhaust Fan</li> <li>Great Room</li> <li>Microwave</li> <li>Pantry</li> </ul>                                                                                          | Great C<br>Dining<br>Kitchen C<br>LOC<br>C = Ce<br>F = Fr | 14'04"×10'10"<br>14'04"×8'00"<br>ation<br>enter<br>ont |
| <ul> <li>Tot Lot</li> <li>Energy/Green Feature</li> <li>Dual Pane Low E Window</li> <li>Garage Door Opener</li> <li>Size:</li> <li>Lot</li> <li>Typical Lot Dimension</li> <li>Standard</li> </ul>                                                                                                                                                                                                                                                                                                                                                                                                                                                                                                                                                                                                                                                                                                                                                                                                                                                                                                                                                                                                                                                                                                                                                                                                                                                                                                                                                                                                                                                                                                                                                                                                                                                                                                                                                                                                                                                                                                                             | <ul> <li>Digital Programmable Thermostat</li> <li>Parking</li> <li>Lot</li> <li>6,601 Sqft</li> <li>45.0 x 120.0</li> <li>5,678 Sqft</li> </ul>                                                                                                                                                                                                                                                                                                                                                                                                                                                                                                                                                                                                                                                                                                                                                                                                                                                                                                                                                                                                                                                                                                                                                                                                                                                                                                                                                                                                                                                                                                                                                                                                                                                                                                                                                                                                                                                                                                                                                                                | <ul> <li>1 Three-Quarter Bath</li> <li>Double Sinks</li> <li>Living Areas / Options:</li> <li>Entry Hall/Foyer</li> <li>Dining in Living Room/Great Room</li> <li>Kitchen:</li> <li>Dishwasher</li> <li>Disposal</li> <li>Electric Range/Oven</li> </ul>                                                                                                                                                                                                                                                                                                         | <ul> <li>Exhaust Fan</li> <li>Great Room</li> <li>Microwave</li> <li>Pantry</li> <li>Island</li> </ul>                                                                          | Great C<br>Dining<br>Kitchen C<br>LOC<br>C = Ce<br>F = Fr | 14'04"×10'10"<br>14'04"×8'00"<br>ation<br>enter<br>ont |
| <ul> <li>Tot Lot</li> <li>Energy/Green Feature</li> <li>Dual Pane Low E Window</li> <li>Garage Door Opener</li> <li>Size:</li> <li>Lot</li> <li>Typical Lot Dimension</li> <li>Standard</li> <li>Minimum Size</li> <li>Maximum Size</li> </ul>                                                                                                                                                                                                                                                                                                                                                                                                                                                                                                                                                                                                                                                                                                                                                                                                                                                                                                                                                                                                                                                                                                                                                                                                                                                                                                                                                                                                                                                                                                                                                                                                                                                                                                                                                                                                                                                                                 | <ul> <li>Digital Programmable Thermostat<br/>Parking</li> <li>Lot</li> <li>6,601 Sqft</li> <li>45.0 x 120.0</li> <li>5,678 Sqft</li> <li>5,252 Sqft</li> </ul>                                                                                                                                                                                                                                                                                                                                                                                                                                                                                                                                                                                                                                                                                                                                                                                                                                                                                                                                                                                                                                                                                                                                                                                                                                                                                                                                                                                                                                                                                                                                                                                                                                                                                                                                                                                                                                                                                                                                                                 | <ul> <li>1 Three-Quarter Bath</li> <li>Double Sinks</li> <li>Living Areas / Options:</li> <li>Entry Hall/Foyer</li> <li>Dining:</li> <li>Dining in Living Room/Great Room</li> <li>Kitchen:</li> <li>Dishwasher</li> <li>Disposal</li> <li>Electric Range/Oven</li> <li>Electric Smooth Cooktop</li> <li>Laundry:</li> <li>Room</li> </ul>                                                                                                                                                                                                                       | <ul> <li>Exhaust Fan</li> <li>Great Room</li> <li>Microwave</li> <li>Pantry</li> <li>Island</li> </ul>                                                                          | Great C<br>Dining<br>Kitchen C<br>LOC<br>C = Ce<br>F = Fr | 14'04"×10'10"<br>14'04"×8'00"<br>ation<br>enter<br>ont |
| <ul> <li>Tot Lot</li> <li>Energy/Green Feature</li> <li>Dual Pane Low E Window</li> <li>Garage Door Opener</li> <li>Size:</li> <li>Lot</li> <li>Typical Lot Dimension</li> <li>Standard</li> <li>Minimum Size</li> <li>Maximum Size</li> </ul>                                                                                                                                                                                                                                                                                                                                                                                                                                                                                                                                                                                                                                                                                                                                                                                                                                                                                                                                                                                                                                                                                                                                                                                                                                                                                                                                                                                                                                                                                                                                                                                                                                                                                                                                                                                                                                                                                 | <ul> <li>Digital Programmable Thermostat<br/>Parking</li> <li>Lot</li> <li>6,601 Sqft</li> <li>45.0 x 120.0</li> <li>5,678 Sqft</li> <li>5,252 Sqft</li> </ul>                                                                                                                                                                                                                                                                                                                                                                                                                                                                                                                                                                                                                                                                                                                                                                                                                                                                                                                                                                                                                                                                                                                                                                                                                                                                                                                                                                                                                                                                                                                                                                                                                                                                                                                                                                                                                                                                                                                                                                 | <ul> <li>1 Three-Quarter Bath</li> <li>Double Sinks</li> <li>Living Areas / Options:</li> <li>Entry Hall/Foyer</li> <li>Dining:</li> <li>Dining in Living Room/Great Room</li> <li>Kitchen:</li> <li>Dishwasher</li> <li>Disposal</li> <li>Electric Range/Oven</li> <li>Electric Smooth Cooktop</li> <li>Laundry:</li> </ul>                                                                                                                                                                                                                                     | <ul> <li>Exhaust Fan</li> <li>Great Room</li> <li>Microwave</li> <li>Pantry</li> <li>Island</li> </ul>                                                                          | Great C<br>Dining<br>Kitchen C<br>LOC<br>C = Ce<br>F = Fr | 14'04"×10'10"<br>14'04"×8'00"<br>ation<br>enter<br>ont |
| <ul> <li>Tot Lot</li> <li>Energy/Green Feature</li> <li>Dual Pane Low E Window</li> <li>Garage Door Opener</li> <li>Size: Lot Typical Lot Dimension Standard Minimum Size Maximum Size Type/View:</li></ul>                                                                                                                                                                                                                                                                                                                                                                                                                                                                                                                                                                                                                                                                                                                                                                                                                                                                                                                                                                                                                                                                                                                                                                                                                                                                                                                                                                                                                                                                                                                                                                                                                                                                                                                                                                                                                                                                                                                    | <ul> <li>Digital Programmable Thermostat</li> <li>Parking</li> <li>Lot</li> <li>6,601 Sqft</li> <li>45.0 x 120.0</li> <li>5,678 Sqft</li> <li>5,252 Sqft</li> <li>8,724 Sqft</li> </ul>                                                                                                                                                                                                                                                                                                                                                                                                                                                                                                                                                                                                                                                                                                                                                                                                                                                                                                                                                                                                                                                                                                                                                                                                                                                                                                                                                                                                                                                                                                                                                                                                                                                                                                                                                                                                                                                                                                                                        | <ul> <li>1 Three-Quarter Bath</li> <li>Double Sinks</li> <li>Living Areas / Options:</li> <li>Entry Hall/Foyer</li> <li>Dining:</li> <li>Dining in Living Room/Great Room</li> <li>Kitchen:</li> <li>Dishwasher</li> <li>Disposal</li> <li>Electric Range/Oven</li> <li>Electric Smooth Cooktop</li> <li>Laundry:</li> <li>Room</li> </ul>                                                                                                                                                                                                                       | <ul> <li>Exhaust Fan</li> <li>Great Room</li> <li>Microwave</li> <li>Pantry</li> <li>Island</li> </ul>                                                                          | Great C<br>Dining<br>Kitchen C<br>LOC<br>C = Ce<br>F = Fr | 14'04"×10'10"<br>14'04"×8'00"<br>ation<br>enter<br>ont |
| <ul> <li>Tot Lot</li> <li>Energy/Green Feature</li> <li>Dual Pane Low E Window</li> <li>Garage Door Opener</li> <li>Size: Lot Typical Lot Dimension Standard Minimum Size Maximum Size Type/View: • Standard </li> </ul>                                                                                                                                                                                                                                                                                                                                                                                                                                                                                                                                                                                                                                                                                                                                                                                                                                                                                                                                                                                                                                                                                                                                                                                                                                                                                                                                                                                                                                                                                                                                                                                                                                                                                                                                                                                                                                                                                                       | <ul> <li>Digital Programmable Thermostat</li> <li>Parking</li> <li>Lot</li> <li>6,601 Sqft</li> <li>45.0 x 120.0</li> <li>5,678 Sqft</li> <li>5,252 Sqft</li> <li>8,724 Sqft</li> <li>N/S Lot</li> </ul>                                                                                                                                                                                                                                                                                                                                                                                                                                                                                                                                                                                                                                                                                                                                                                                                                                                                                                                                                                                                                                                                                                                                                                                                                                                                                                                                                                                                                                                                                                                                                                                                                                                                                                                                                                                                                                                                                                                       | <ul> <li>1 Three-Quarter Bath</li> <li>Double Sinks</li> <li>Living Areas / Options:</li> <li>Entry Hall/Foyer</li> <li>Dining:</li> <li>Dining in Living Room/Great Room</li> <li>Kitchen:</li> <li>Dishwasher</li> <li>Disposal</li> <li>Electric Range/Oven</li> <li>Electric Smooth Cooktop</li> <li>Laundry:</li> <li>Room</li> <li>Fireplace(s):</li> </ul>                                                                                                                                                                                                | <ul> <li>Exhaust Fan</li> <li>Great Room</li> <li>Microwave</li> <li>Pantry</li> <li>Island</li> <li>Granite Tops</li> </ul>                                                    | Great C<br>Dining<br>Kitchen C<br>LOC<br>C = Ce<br>F = Fr | 14'04"×10'10"<br>14'04"×8'00"<br>ation<br>enter<br>ont |
| <ul> <li>Tot Lot</li> <li>Energy/Green Feature</li> <li>Dual Pane Low E Window</li> <li>Garage Door Opener</li> <li>Size: Lot Typical Lot Dimension Standard Minimum Size Maximum Size Type/View:</li></ul>                                                                                                                                                                                                                                                                                                                                                                                                                                                                                                                                                                                                                                                                                                                                                                                                                                                                                                                                                                                                                                                                                                                                                                                                                                                                                                                                                                                                                                                                                                                                                                                                                                                                                                                                                                                                                                                                                                                    | <ul> <li>Digital Programmable Thermostat</li> <li>Parking</li> <li>Lot</li> <li>6,601 Sqft</li> <li>45.0 x 120.0</li> <li>5,678 Sqft</li> <li>5,252 Sqft</li> <li>8,724 Sqft</li> <li>N/S Lot</li> </ul>                                                                                                                                                                                                                                                                                                                                                                                                                                                                                                                                                                                                                                                                                                                                                                                                                                                                                                                                                                                                                                                                                                                                                                                                                                                                                                                                                                                                                                                                                                                                                                                                                                                                                                                                                                                                                                                                                                                       | <ul> <li>1 Three-Quarter Bath</li> <li>Double Sinks</li> <li>Living Areas / Options:</li> <li>Entry Hall/Foyer</li> <li>Dining:</li> <li>Dining in Living Room/Great Room</li> <li>Kitchen:</li> <li>Dishwasher</li> <li>Disposal</li> <li>Electric Range/Oven</li> <li>Electric Smooth Cooktop</li> <li>Laundry:</li> <li>Room</li> <li>Fireplace(s):</li> <li>Not Available</li> </ul>                                                                                                                                                                         | <ul> <li>Exhaust Fan</li> <li>Great Room</li> <li>Microwave</li> <li>Pantry</li> <li>Island</li> <li>Granite Tops</li> </ul>                                                    | Great C<br>Dining<br>Kitchen C<br>LOC<br>C = Ce<br>F = Fr | 14'04"×10'10"<br>14'04"×8'00"<br>ation<br>enter<br>ont |
| <ul> <li>Tot Lot</li> <li>Energy/Green Feature</li> <li>Dual Pane Low E Window</li> <li>Garage Door Opener</li> <li>Size:</li> <li>Lot</li> <li>Typical Lot Dimension</li> <li>Standard</li> <li>Minimum Size</li> <li>Maximum Size</li> <li>Type/View:</li> <li>Standard</li> <li>Maricopa Unif/20</li> </ul>                                                                                                                                                                                                                                                                                                                                                                                                                                                                                                                                                                                                                                                                                                                                                                                                                                                                                                                                                                                                                                                                                                                                                                                                                                                                                                                                                                                                                                                                                                                                                                                                                                                                                                                                                                                                                 | <ul> <li>Digital Programmable Thermostat</li> <li>Parking</li> <li>Lot</li> <li>6,601 Sqft</li> <li>45.0 x 120.0</li> <li>5,678 Sqft</li> <li>5,252 Sqft</li> <li>8,724 Sqft</li> <li>N/S Lot</li> </ul>                                                                                                                                                                                                                                                                                                                                                                                                                                                                                                                                                                                                                                                                                                                                                                                                                                                                                                                                                                                                                                                                                                                                                                                                                                                                                                                                                                                                                                                                                                                                                                                                                                                                                                                                                                                                                                                                                                                       | <ul> <li>1 Three-Quarter Bath</li> <li>Double Sinks</li> <li>Living Areas / Options:</li> <li>Entry Hall/Foyer</li> <li>Dining: <ul> <li>Dining in Living Room/Great Room</li> </ul> </li> <li>Dishwasher</li> <li>Dishwasher</li> <li>Disposal</li> <li>Electric Range/Oven</li> <li>Electric Smooth Cooktop</li> </ul> <li>Laudry: <ul> <li>Room</li> <li>Fireplace(s):</li> <li>Not Available</li> </ul> </li>                                                                                                                                                | <ul> <li>Exhaust Fan</li> <li>Great Room</li> <li>Microwave</li> <li>Pantry</li> <li>Island</li> <li>Granite Tops</li> </ul>                                                    | Great C<br>Dining<br>Kitchen C<br>LOC<br>C = Ce<br>F = Fr | 14'04"×10'10"<br>14'04"×8'00"<br>ation<br>enter<br>ont |
| <ul> <li>Tot Lot</li> <li>Energy/Green Feature</li> <li>Dual Pane Low E Window</li> <li>Garage Door Opener</li> <li>Size: <ul> <li>Lot</li> <li>Typical Lot Dimension</li> <li>Standard</li> <li>Minimum Size</li> <li>Type/View:</li> <li>Standard</li> </ul> </li> <li>Maricopa Unif/20</li> <li>Maricopa Unif/20</li> </ul>                                                                                                                                                                                                                                                                                                                                                                                                                                                                                                                                                                                                                                                                                                                                                                                                                                                                                                                                                                                                                                                                                                                                                                                                                                                                                                                                                                                                                                                                                                                                                                                                                                                                                                                                                                                                 | <ul> <li>Digital Programmable Thermostat</li> <li>Parking</li> <li>Lot</li> <li>6,601 Sqft</li> <li>45.0 x 120.0</li> <li>5,678 Sqft</li> <li>5,252 Sqft</li> <li>8,724 Sqft</li> <li>N/S Lot</li> </ul>                                                                                                                                                                                                                                                                                                                                                                                                                                                                                                                                                                                                                                                                                                                                                                                                                                                                                                                                                                                                                                                                                                                                                                                                                                                                                                                                                                                                                                                                                                                                                                                                                                                                                                                                                                                                                                                                                                                       | <ul> <li>1 Three-Quarter Bath</li> <li>Double Sinks</li> <li>Living Areas / Options: <ul> <li>Entry Hall/Foyer</li> </ul> </li> <li>Dining: <ul> <li>Dining in Living Room/Great Room</li> </ul> </li> <li>Kitchen: <ul> <li>Dishwasher</li> <li>Disposal</li> <li>Electric Range/Oven</li> <li>Electric Smooth Cooktop</li> </ul> </li> <li>Laundry: <ul> <li>Room</li> <li>Fireplace(s):</li> <li>Not Available</li> </ul> </li> <li>Exterior Feat</li> </ul>                                                                                                  | <ul> <li>Exhaust Fan</li> <li>Great Room</li> <li>Microwave</li> <li>Pantry</li> <li>Island</li> <li>Granite Tops</li> </ul>                                                    | Great C<br>Dining<br>Kitchen C<br>LOC<br>C = Ce<br>F = Fr | 14'04"×10'10"<br>14'04"×8'00"<br>ation<br>enter<br>ont |
| <ul> <li>Tot Lot</li> <li>Energy/Green Feature</li> <li>Dual Pane Low E Window</li> <li>Garage Door Opener</li> <li>Size: <ul> <li>Lot</li> <li>Typical Lot Dimension</li> <li>Standard</li> <li>Minimum Size</li> <li>Maximum Size</li> </ul> </li> <li>Type/View: <ul> <li>Standard</li> </ul> </li> <li>Maricopa Unif/20</li> <li>Maricopa Unif/20</li> <li>Santa Cruz Elem/K-5</li> </ul>                                                                                                                                                                                                                                                                                                                                                                                                                                                                                                                                                                                                                                                                                                                                                                                                                                                                                                                                                                                                                                                                                                                                                                                                                                                                                                                                                                                                                                                                                                                                                                                                                                                                                                                                  | <ul> <li>Digital Programmable Thermostat<br/>Parking         <ul> <li>Lot</li> <li>6,601 Sqft</li> <li>45.0 x 120.0</li> <li>5,678 Sqft</li> <li>5,252 Sqft</li> <li>8,724 Sqft</li> <li>N/S Lot</li> <li>Districts</li> </ul> </li> </ul>                                                                                                                                                                                                                                                                                                                                                                                                                                                                                                                                                                                                                                                                                                                                                                                                                                                                                                                                                                                                                                                                                                                                                                                                                                                                                                                                                                                                                                                                                                                                                                                                                                                                                                                                                                                                                                                                                     | <ul> <li>1 Three-Quarter Bath</li> <li>Double Sinks</li> <li>Living Areas / Options: <ul> <li>Entry Hall/Foyer</li> </ul> </li> <li>Dining: <ul> <li>Dining in Living Room/Great Room</li> </ul> </li> <li>Kitchen: <ul> <li>Dishwasher</li> <li>Disposal</li> <li>Electric Range/Oven</li> <li>Electric Smooth Cooktop</li> </ul> </li> <li>Laundry: <ul> <li>Room</li> <li>Fireplace(s):</li> <li>Not Available</li> </ul> </li> <li>Exterior Feat</li> <li>Construction: <ul> <li>2x4 Frame</li> </ul> </li> </ul>                                            | <ul> <li>Exhaust Fan</li> <li>Great Room</li> <li>Microwave</li> <li>Pantry</li> <li>Island</li> <li>Granite Tops</li> </ul>                                                    | Great C<br>Dining<br>Kitchen C<br>LOC<br>C = Ce<br>F = Fr | 14'04"×10'10"<br>14'04"×8'00"<br>ation<br>enter<br>ont |
| <ul> <li>Tot Lot</li> <li>Energy/Green Feature</li> <li>Dual Pane Low E Window</li> <li>Garage Door Opener</li> <li>Size: <ul> <li>Lot</li> <li>Typical Lot Dimension</li> <li>Standard</li> <li>Minimum Size</li> <li>Maximum Size</li> </ul> </li> <li>Type/View: <ul> <li>Standard</li> <li>Maricopa Unif/20</li> <li>Maricopa Unif/20</li> <li>Maricopa Unif/20</li> <li>Santa Cruz Elem/K-5</li> <li>Desert Wind MS/6-8</li> </ul> </li> </ul>                                                                                                                                                                                                                                                                                                                                                                                                                                                                                                                                                                                                                                                                                                                                                                                                                                                                                                                                                                                                                                                                                                                                                                                                                                                                                                                                                                                                                                                                                                                                                                                                                                                                            | <ul> <li>Digital Programmable Thermostat<br/>Parking         <ul> <li>Lot</li> <li>6,601 Sqft</li> <li>45.0 x 120.0</li> <li>5,678 Sqft</li> <li>5,252 Sqft</li> <li>8,724 Sqft</li> <li>N/S Lot</li> <li>Districts</li> </ul> </li> </ul>                                                                                                                                                                                                                                                                                                                                                                                                                                                                                                                                                                                                                                                                                                                                                                                                                                                                                                                                                                                                                                                                                                                                                                                                                                                                                                                                                                                                                                                                                                                                                                                                                                                                                                                                                                                                                                                                                     | <ul> <li>1 Three-Quarter Bath</li> <li>Double Sinks</li> <li>Living Areas / Options: <ul> <li>Entry Hall/Foyer</li> </ul> </li> <li>Dining in Living Room/Great Room</li> <li>Kitchen: <ul> <li>Dishwasher</li> <li>Disposal</li> <li>Electric Range/Oven</li> <li>Electric Smooth Cooktop</li> </ul> </li> <li>Laundry: <ul> <li>Room</li> <li>Fireplace(s):</li> <li>Not Available</li> <li>Exterior Feat</li> </ul> </li> <li>Construction: <ul> <li>2x4 Frame</li> <li>Exterior:</li> </ul> </li> </ul>                                                      | <ul> <li>Exhaust Fan</li> <li>Great Room</li> <li>Microwave</li> <li>Pantry</li> <li>Island</li> <li>Granite Tops</li> </ul> atures <ul> <li>Post Tension Foundation</li> </ul> | Great C<br>Dining<br>Kitchen C<br>LOC<br>C = Ce<br>F = Fr | 14'04"×10'10"<br>14'04"×8'00"<br>ation<br>enter<br>ont |
| <ul> <li>Dual Pane Low E Window</li> <li>Garage Door Opener</li> <li>Size: <ul> <li>Lot</li> <li>Typical Lot Dimension</li> <li>Standard</li> <li>Minimum Size</li> <li>Maximum Size</li> </ul> </li> <li>Type/View: <ul> <li>Standard</li> <li>Maricopa Unif/20</li> <li>Maricopa Unif/20</li> <li>Maricopa Unif/20</li> </ul> </li> <li>Santa Cruz Elem/K-5</li> </ul>                                                                                                                                                                                                                                                                                                                                                                                                                                                                                                                                                                                                                                                                                                                                                                                                                                                                                                                                                                                                                                                                                                                                                                                                                                                                                                                                                                                                                                                                                                                                                                                                                                                                                                                                                       | <ul> <li>Digital Programmable Thermostat<br/>Parking         <ul> <li>Lot</li> <li>6,601 Sqft</li> <li>45.0 x 120.0</li> <li>5,678 Sqft</li> <li>5,252 Sqft</li> <li>8,724 Sqft</li> <li>N/S Lot</li> <li>Districts</li> </ul> </li> </ul>                                                                                                                                                                                                                                                                                                                                                                                                                                                                                                                                                                                                                                                                                                                                                                                                                                                                                                                                                                                                                                                                                                                                                                                                                                                                                                                                                                                                                                                                                                                                                                                                                                                                                                                                                                                                                                                                                     | <ul> <li>1 Three-Quarter Bath</li> <li>Double Sinks</li> <li>Living Areas / Options: <ul> <li>Entry Hall/Foyer</li> </ul> </li> <li>Dining in Living Room/Great Room</li> <li>Kitchen: <ul> <li>Dishwasher</li> <li>Disposal</li> <li>Electric Range/Oven</li> <li>Electric Smooth Cooktop</li> </ul> </li> <li>Laundry: <ul> <li>Room</li> </ul> </li> <li>Fireplace(s): <ul> <li>Not Available</li> <li>Exterior Feat</li> </ul> </li> <li>Construction: <ul> <li>2x4 Frame</li> <li>Exterior: <ul> <li>Stucco</li> </ul> </li> </ul></li></ul>                | <ul> <li>Exhaust Fan</li> <li>Great Room</li> <li>Microwave</li> <li>Pantry</li> <li>Island</li> <li>Granite Tops</li> </ul> atures <ul> <li>Post Tension Foundation</li> </ul> | Great C<br>Dining<br>Kitchen C<br>LOC<br>C = Ce<br>F = Fr | 14'04"×10'10"<br>14'04"×8'00"<br>ation<br>enter<br>ont |
| <ul> <li>Tot Lot</li> <li>Energy/Green Feature</li> <li>Dual Pane Low E Window</li> <li>Garage Door Opener</li> <li>Size: <ul> <li>Lot</li> <li>Typical Lot Dimension</li> <li>Standard</li> <li>Minimum Size</li> <li>Maximum Size</li> </ul> </li> <li>Type/View: <ul> <li>Standard</li> <li>Maricopa Unif/20</li> <li>Maricopa Unif/20</li> <li>Maricopa Unif/20</li> </ul> </li> <li>Santa Cruz Elem/K-5</li> <li>Desert Wind MS/6-8</li> </ul>                                                                                                                                                                                                                                                                                                                                                                                                                                                                                                                                                                                                                                                                                                                                                                                                                                                                                                                                                                                                                                                                                                                                                                                                                                                                                                                                                                                                                                                                                                                                                                                                                                                                            | <ul> <li>Digital Programmable Thermostat<br/>Parking         <ul> <li>Lot</li> <li>6,601 Sqft</li> <li>45.0 x 120.0</li> <li>5,678 Sqft</li> <li>5,252 Sqft</li> <li>8,724 Sqft</li> <li>N/S Lot</li> <li>Districts</li> </ul> </li> </ul>                                                                                                                                                                                                                                                                                                                                                                                                                                                                                                                                                                                                                                                                                                                                                                                                                                                                                                                                                                                                                                                                                                                                                                                                                                                                                                                                                                                                                                                                                                                                                                                                                                                                                                                                                                                                                                                                                     | <ul> <li>1 Three-Quarter Bath</li> <li>Double Sinks</li> <li>Living Areas / Options: <ul> <li>Entry Hall/Foyer</li> </ul> </li> <li>Dining in Living Room/Great Room</li> <li>Kitchen: <ul> <li>Dishwasher</li> <li>Disposal</li> <li>Electric Range/Oven</li> <li>Electric Smooth Cooktop</li> </ul> </li> <li>Laundry: <ul> <li>Room</li> </ul> </li> <li>Fireplace(s): <ul> <li>Not Available</li> <li>Exterior Feat</li> </ul> </li> <li>Construction: <ul> <li>2x4 Frame</li> <li>Exterior: <ul> <li>Stucco</li> <li>Roof:</li> </ul> </li> </ul></li></ul> | <ul> <li>Exhaust Fan</li> <li>Great Room</li> <li>Microwave</li> <li>Pantry</li> <li>Island</li> <li>Granite Tops</li> </ul> atures <ul> <li>Post Tension Foundation</li> </ul> | Great C<br>Dining<br>Kitchen C<br>LOC<br>C = Ce<br>F = Fr | 14'04"×10'10"<br>14'04"×8'00"<br>ation<br>enter<br>ont |