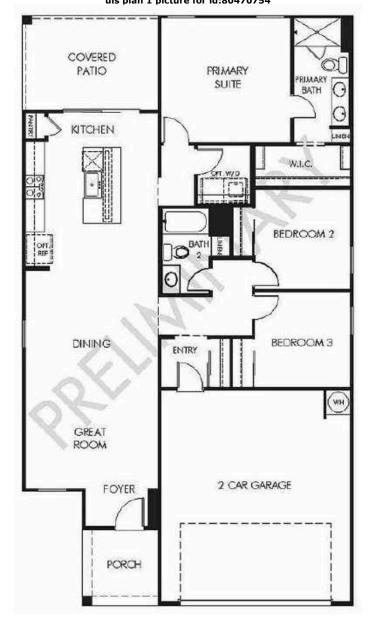

#### Report provided by Ultimate Information Systems on 02-29-2024 07:42 PM

|                                                                                                                                                                                                                                                                                                                                                                                                                                                                                                                                                                                                                                                                                                                                                                                                                                                                                                                                                                                                                                                                                                                                                                                                                                                                                                                                                                                                                                                                                                                                                                                                                                                                                                                                                                                                                                                                                                                                                                                                                                                                                                                                | <b>ID:</b> 1630                                                                                                                                                                                                                                                                                                                                                                                                                                                                                                                                                                                                                                                                                                                                                                                                                                                                                                                                                                                                                                                                                                                                                                                                                                                                                                                                                                                                                                                                                                                                                                                                                                                                                                                                                                                                                                                                                                                                                                                                                                                                                                                | 0687953 Single Family Detached                                                                                                                                                                                                                                                                                                                                                                                                                                                                                                                                   | Spec                                                                                                                                                                            | :                                                         | \$299,990                                              |
|--------------------------------------------------------------------------------------------------------------------------------------------------------------------------------------------------------------------------------------------------------------------------------------------------------------------------------------------------------------------------------------------------------------------------------------------------------------------------------------------------------------------------------------------------------------------------------------------------------------------------------------------------------------------------------------------------------------------------------------------------------------------------------------------------------------------------------------------------------------------------------------------------------------------------------------------------------------------------------------------------------------------------------------------------------------------------------------------------------------------------------------------------------------------------------------------------------------------------------------------------------------------------------------------------------------------------------------------------------------------------------------------------------------------------------------------------------------------------------------------------------------------------------------------------------------------------------------------------------------------------------------------------------------------------------------------------------------------------------------------------------------------------------------------------------------------------------------------------------------------------------------------------------------------------------------------------------------------------------------------------------------------------------------------------------------------------------------------------------------------------------|--------------------------------------------------------------------------------------------------------------------------------------------------------------------------------------------------------------------------------------------------------------------------------------------------------------------------------------------------------------------------------------------------------------------------------------------------------------------------------------------------------------------------------------------------------------------------------------------------------------------------------------------------------------------------------------------------------------------------------------------------------------------------------------------------------------------------------------------------------------------------------------------------------------------------------------------------------------------------------------------------------------------------------------------------------------------------------------------------------------------------------------------------------------------------------------------------------------------------------------------------------------------------------------------------------------------------------------------------------------------------------------------------------------------------------------------------------------------------------------------------------------------------------------------------------------------------------------------------------------------------------------------------------------------------------------------------------------------------------------------------------------------------------------------------------------------------------------------------------------------------------------------------------------------------------------------------------------------------------------------------------------------------------------------------------------------------------------------------------------------------------|------------------------------------------------------------------------------------------------------------------------------------------------------------------------------------------------------------------------------------------------------------------------------------------------------------------------------------------------------------------------------------------------------------------------------------------------------------------------------------------------------------------------------------------------------------------|---------------------------------------------------------------------------------------------------------------------------------------------------------------------------------|-----------------------------------------------------------|--------------------------------------------------------|
|                                                                                                                                                                                                                                                                                                                                                                                                                                                                                                                                                                                                                                                                                                                                                                                                                                                                                                                                                                                                                                                                                                                                                                                                                                                                                                                                                                                                                                                                                                                                                                                                                                                                                                                                                                                                                                                                                                                                                                                                                                                                                                                                |                                                                                                                                                                                                                                                                                                                                                                                                                                                                                                                                                                                                                                                                                                                                                                                                                                                                                                                                                                                                                                                                                                                                                                                                                                                                                                                                                                                                                                                                                                                                                                                                                                                                                                                                                                                                                                                                                                                                                                                                                                                                                                                                |                                                                                                                                                                                                                                                                                                                                                                                                                                                                                                                                                                  | Levels                                                                                                                                                                          | 1                                                         |                                                        |
|                                                                                                                                                                                                                                                                                                                                                                                                                                                                                                                                                                                                                                                                                                                                                                                                                                                                                                                                                                                                                                                                                                                                                                                                                                                                                                                                                                                                                                                                                                                                                                                                                                                                                                                                                                                                                                                                                                                                                                                                                                                                                                                                |                                                                                                                                                                                                                                                                                                                                                                                                                                                                                                                                                                                                                                                                                                                                                                                                                                                                                                                                                                                                                                                                                                                                                                                                                                                                                                                                                                                                                                                                                                                                                                                                                                                                                                                                                                                                                                                                                                                                                                                                                                                                                                                                | David Van Assche                                                                                                                                                                                                                                                                                                                                                                                                                                                                                                                                                 | Bedrooms                                                                                                                                                                        | 3                                                         |                                                        |
| - est                                                                                                                                                                                                                                                                                                                                                                                                                                                                                                                                                                                                                                                                                                                                                                                                                                                                                                                                                                                                                                                                                                                                                                                                                                                                                                                                                                                                                                                                                                                                                                                                                                                                                                                                                                                                                                                                                                                                                                                                                                                                                                                          |                                                                                                                                                                                                                                                                                                                                                                                                                                                                                                                                                                                                                                                                                                                                                                                                                                                                                                                                                                                                                                                                                                                                                                                                                                                                                                                                                                                                                                                                                                                                                                                                                                                                                                                                                                                                                                                                                                                                                                                                                                                                                                                                | My Home Group Real Estate                                                                                                                                                                                                                                                                                                                                                                                                                                                                                                                                        | Baths                                                                                                                                                                           | 1 3/4                                                     | 1                                                      |
|                                                                                                                                                                                                                                                                                                                                                                                                                                                                                                                                                                                                                                                                                                                                                                                                                                                                                                                                                                                                                                                                                                                                                                                                                                                                                                                                                                                                                                                                                                                                                                                                                                                                                                                                                                                                                                                                                                                                                                                                                                                                                                                                |                                                                                                                                                                                                                                                                                                                                                                                                                                                                                                                                                                                                                                                                                                                                                                                                                                                                                                                                                                                                                                                                                                                                                                                                                                                                                                                                                                                                                                                                                                                                                                                                                                                                                                                                                                                                                                                                                                                                                                                                                                                                                                                                | 480-470-1707 480-470-1707                                                                                                                                                                                                                                                                                                                                                                                                                                                                                                                                        | Parking                                                                                                                                                                         | 2G                                                        | -                                                      |
|                                                                                                                                                                                                                                                                                                                                                                                                                                                                                                                                                                                                                                                                                                                                                                                                                                                                                                                                                                                                                                                                                                                                                                                                                                                                                                                                                                                                                                                                                                                                                                                                                                                                                                                                                                                                                                                                                                                                                                                                                                                                                                                                |                                                                                                                                                                                                                                                                                                                                                                                                                                                                                                                                                                                                                                                                                                                                                                                                                                                                                                                                                                                                                                                                                                                                                                                                                                                                                                                                                                                                                                                                                                                                                                                                                                                                                                                                                                                                                                                                                                                                                                                                                                                                                                                                | Website www.PhoenixAreaHome.com                                                                                                                                                                                                                                                                                                                                                                                                                                                                                                                                  | Sqft                                                                                                                                                                            | 1,53                                                      | 6                                                      |
|                                                                                                                                                                                                                                                                                                                                                                                                                                                                                                                                                                                                                                                                                                                                                                                                                                                                                                                                                                                                                                                                                                                                                                                                                                                                                                                                                                                                                                                                                                                                                                                                                                                                                                                                                                                                                                                                                                                                                                                                                                                                                                                                |                                                                                                                                                                                                                                                                                                                                                                                                                                                                                                                                                                                                                                                                                                                                                                                                                                                                                                                                                                                                                                                                                                                                                                                                                                                                                                                                                                                                                                                                                                                                                                                                                                                                                                                                                                                                                                                                                                                                                                                                                                                                                                                                | David@PhoenixAreaHome.com                                                                                                                                                                                                                                                                                                                                                                                                                                                                                                                                        | Lot Included                                                                                                                                                                    | Y                                                         |                                                        |
| REAL PROPERTY OF THE PARTY OF T |                                                                                                                                                                                                                                                                                                                                                                                                                                                                                                                                                                                                                                                                                                                                                                                                                                                                                                                                                                                                                                                                                                                                                                                                                                                                                                                                                                                                                                                                                                                                                                                                                                                                                                                                                                                                                                                                                                                                                                                                                                                                                                                                |                                                                                                                                                                                                                                                                                                                                                                                                                                                                                                                                                                  | Lot Premium                                                                                                                                                                     |                                                           | ded, if any                                            |
|                                                                                                                                                                                                                                                                                                                                                                                                                                                                                                                                                                                                                                                                                                                                                                                                                                                                                                                                                                                                                                                                                                                                                                                                                                                                                                                                                                                                                                                                                                                                                                                                                                                                                                                                                                                                                                                                                                                                                                                                                                                                                                                                |                                                                                                                                                                                                                                                                                                                                                                                                                                                                                                                                                                                                                                                                                                                                                                                                                                                                                                                                                                                                                                                                                                                                                                                                                                                                                                                                                                                                                                                                                                                                                                                                                                                                                                                                                                                                                                                                                                                                                                                                                                                                                                                                |                                                                                                                                                                                                                                                                                                                                                                                                                                                                                                                                                                  | Sub Plan Price Ra<br>Sub Plan Sqft Rar                                                                                                                                          |                                                           | \$440,990<br>8 - 2,434                                 |
| California ( 199                                                                                                                                                                                                                                                                                                                                                                                                                                                                                                                                                                                                                                                                                                                                                                                                                                                                                                                                                                                                                                                                                                                                                                                                                                                                                                                                                                                                                                                                                                                                                                                                                                                                                                                                                                                                                                                                                                                                                                                                                                                                                                               | and the second se                                                                                                                                                                                                                                                                                                                                                                                                                                                                                                                                                                                                                                                                                                                                                                                                                                                                                                                                                                                                                                                                                                                                                                                                                                                                                                                                                                                                                            |                                                                                                                                                                                                                                                                                                                                                                                                                                                                                                                                                                  | Last Updated                                                                                                                                                                    | -                                                         | : 02/26/2024                                           |
| TTA DATA                                                                                                                                                                                                                                                                                                                                                                                                                                                                                                                                                                                                                                                                                                                                                                                                                                                                                                                                                                                                                                                                                                                                                                                                                                                                                                                                                                                                                                                                                                                                                                                                                                                                                                                                                                                                                                                                                                                                                                                                                                                                                                                       | and the second s |                                                                                                                                                                                                                                                                                                                                                                                                                                                                                                                                                                  | Association Fee                                                                                                                                                                 | 91.00 Paic                                                |                                                        |
|                                                                                                                                                                                                                                                                                                                                                                                                                                                                                                                                                                                                                                                                                                                                                                                                                                                                                                                                                                                                                                                                                                                                                                                                                                                                                                                                                                                                                                                                                                                                                                                                                                                                                                                                                                                                                                                                                                                                                                                                                                                                                                                                | the second                                                                                                                                                                                                                                                                                                                                                                                                                                                                                                                                                                                                                                                                                                                                                                                                                                                                                                                                                                                                                                                                                                                                                                                                                                                                                                                                                                                                                                                                                                                                                                                                                                                                                                                                                                                                                                                                                                                                                                                                                                                                                                                     |                                                                                                                                                                                                                                                                                                                                                                                                                                                                                                                                                                  | Association Fee                                                                                                                                                                 | Paic                                                      | ,                                                      |
| Maricopa, AZ 85138                                                                                                                                                                                                                                                                                                                                                                                                                                                                                                                                                                                                                                                                                                                                                                                                                                                                                                                                                                                                                                                                                                                                                                                                                                                                                                                                                                                                                                                                                                                                                                                                                                                                                                                                                                                                                                                                                                                                                                                                                                                                                                             |                                                                                                                                                                                                                                                                                                                                                                                                                                                                                                                                                                                                                                                                                                                                                                                                                                                                                                                                                                                                                                                                                                                                                                                                                                                                                                                                                                                                                                                                                                                                                                                                                                                                                                                                                                                                                                                                                                                                                                                                                                                                                                                                |                                                                                                                                                                                                                                                                                                                                                                                                                                                                                                                                                                  |                                                                                                                                                                                 |                                                           |                                                        |
| Included • Covered Pat                                                                                                                                                                                                                                                                                                                                                                                                                                                                                                                                                                                                                                                                                                                                                                                                                                                                                                                                                                                                                                                                                                                                                                                                                                                                                                                                                                                                                                                                                                                                                                                                                                                                                                                                                                                                                                                                                                                                                                                                                                                                                                         | io• Front Landscaping                                                                                                                                                                                                                                                                                                                                                                                                                                                                                                                                                                                                                                                                                                                                                                                                                                                                                                                                                                                                                                                                                                                                                                                                                                                                                                                                                                                                                                                                                                                                                                                                                                                                                                                                                                                                                                                                                                                                                                                                                                                                                                          |                                                                                                                                                                                                                                                                                                                                                                                                                                                                                                                                                                  |                                                                                                                                                                                 |                                                           | ncy 02/27/2024                                         |
| Choice of                                                                                                                                                                                                                                                                                                                                                                                                                                                                                                                                                                                                                                                                                                                                                                                                                                                                                                                                                                                                                                                                                                                                                                                                                                                                                                                                                                                                                                                                                                                                                                                                                                                                                                                                                                                                                                                                                                                                                                                                                                                                                                                      |                                                                                                                                                                                                                                                                                                                                                                                                                                                                                                                                                                                                                                                                                                                                                                                                                                                                                                                                                                                                                                                                                                                                                                                                                                                                                                                                                                                                                                                                                                                                                                                                                                                                                                                                                                                                                                                                                                                                                                                                                                                                                                                                |                                                                                                                                                                                                                                                                                                                                                                                                                                                                                                                                                                  |                                                                                                                                                                                 | Possession                                                | Move-In<br>Ready                                       |
| Spec The kitchen in<br>Remarks watering syste                                                                                                                                                                                                                                                                                                                                                                                                                                                                                                                                                                                                                                                                                                                                                                                                                                                                                                                                                                                                                                                                                                                                                                                                                                                                                                                                                                                                                                                                                                                                                                                                                                                                                                                                                                                                                                                                                                                                                                                                                                                                                  | cludes an electric range/oven and grani<br>em.                                                                                                                                                                                                                                                                                                                                                                                                                                                                                                                                                                                                                                                                                                                                                                                                                                                                                                                                                                                                                                                                                                                                                                                                                                                                                                                                                                                                                                                                                                                                                                                                                                                                                                                                                                                                                                                                                                                                                                                                                                                                                 | te countertops. Low-maintenance fror                                                                                                                                                                                                                                                                                                                                                                                                                                                                                                                             | nt yard landscaping with a                                                                                                                                                      | Leaseback<br>Lock Box                                     | Ready                                                  |
| Subo                                                                                                                                                                                                                                                                                                                                                                                                                                                                                                                                                                                                                                                                                                                                                                                                                                                                                                                                                                                                                                                                                                                                                                                                                                                                                                                                                                                                                                                                                                                                                                                                                                                                                                                                                                                                                                                                                                                                                                                                                                                                                                                           | division Features                                                                                                                                                                                                                                                                                                                                                                                                                                                                                                                                                                                                                                                                                                                                                                                                                                                                                                                                                                                                                                                                                                                                                                                                                                                                                                                                                                                                                                                                                                                                                                                                                                                                                                                                                                                                                                                                                                                                                                                                                                                                                                              | Interior Fea                                                                                                                                                                                                                                                                                                                                                                                                                                                                                                                                                     | atures                                                                                                                                                                          | Room / Lo                                                 | cation / Sizes                                         |
| General:                                                                                                                                                                                                                                                                                                                                                                                                                                                                                                                                                                                                                                                                                                                                                                                                                                                                                                                                                                                                                                                                                                                                                                                                                                                                                                                                                                                                                                                                                                                                                                                                                                                                                                                                                                                                                                                                                                                                                                                                                                                                                                                       |                                                                                                                                                                                                                                                                                                                                                                                                                                                                                                                                                                                                                                                                                                                                                                                                                                                                                                                                                                                                                                                                                                                                                                                                                                                                                                                                                                                                                                                                                                                                                                                                                                                                                                                                                                                                                                                                                                                                                                                                                                                                                                                                | Master Bedroom Amenities:                                                                                                                                                                                                                                                                                                                                                                                                                                                                                                                                        |                                                                                                                                                                                 | Master R                                                  | 14'07"x15'06"                                          |
| <ul> <li>Association Fee</li> </ul>                                                                                                                                                                                                                                                                                                                                                                                                                                                                                                                                                                                                                                                                                                                                                                                                                                                                                                                                                                                                                                                                                                                                                                                                                                                                                                                                                                                                                                                                                                                                                                                                                                                                                                                                                                                                                                                                                                                                                                                                                                                                                            | <ul> <li>Master Plan/Planned Community</li> </ul>                                                                                                                                                                                                                                                                                                                                                                                                                                                                                                                                                                                                                                                                                                                                                                                                                                                                                                                                                                                                                                                                                                                                                                                                                                                                                                                                                                                                                                                                                                                                                                                                                                                                                                                                                                                                                                                                                                                                                                                                                                                                              | <ul> <li>Walk-In Closet</li> </ul>                                                                                                                                                                                                                                                                                                                                                                                                                                                                                                                               |                                                                                                                                                                                 | 2 Bed                                                     | 12'03"x10'00"                                          |
|                                                                                                                                                                                                                                                                                                                                                                                                                                                                                                                                                                                                                                                                                                                                                                                                                                                                                                                                                                                                                                                                                                                                                                                                                                                                                                                                                                                                                                                                                                                                                                                                                                                                                                                                                                                                                                                                                                                                                                                                                                                                                                                                |                                                                                                                                                                                                                                                                                                                                                                                                                                                                                                                                                                                                                                                                                                                                                                                                                                                                                                                                                                                                                                                                                                                                                                                                                                                                                                                                                                                                                                                                                                                                                                                                                                                                                                                                                                                                                                                                                                                                                                                                                                                                                                                                |                                                                                                                                                                                                                                                                                                                                                                                                                                                                                                                                                                  |                                                                                                                                                                                 |                                                           |                                                        |
| Outdoor:                                                                                                                                                                                                                                                                                                                                                                                                                                                                                                                                                                                                                                                                                                                                                                                                                                                                                                                                                                                                                                                                                                                                                                                                                                                                                                                                                                                                                                                                                                                                                                                                                                                                                                                                                                                                                                                                                                                                                                                                                                                                                                                       |                                                                                                                                                                                                                                                                                                                                                                                                                                                                                                                                                                                                                                                                                                                                                                                                                                                                                                                                                                                                                                                                                                                                                                                                                                                                                                                                                                                                                                                                                                                                                                                                                                                                                                                                                                                                                                                                                                                                                                                                                                                                                                                                | Master Bath Amenities:                                                                                                                                                                                                                                                                                                                                                                                                                                                                                                                                           |                                                                                                                                                                                 | 3 Bed                                                     | 10'11"x10'00"                                          |
|                                                                                                                                                                                                                                                                                                                                                                                                                                                                                                                                                                                                                                                                                                                                                                                                                                                                                                                                                                                                                                                                                                                                                                                                                                                                                                                                                                                                                                                                                                                                                                                                                                                                                                                                                                                                                                                                                                                                                                                                                                                                                                                                |                                                                                                                                                                                                                                                                                                                                                                                                                                                                                                                                                                                                                                                                                                                                                                                                                                                                                                                                                                                                                                                                                                                                                                                                                                                                                                                                                                                                                                                                                                                                                                                                                                                                                                                                                                                                                                                                                                                                                                                                                                                                                                                                | <ul><li>Master Bath Amenities:</li><li>1 Three-Quarter Bath</li></ul>                                                                                                                                                                                                                                                                                                                                                                                                                                                                                            | • Enclosed Water Closet                                                                                                                                                         |                                                           | 10'11"x10'00"<br>14'04"x10'10"                         |
|                                                                                                                                                                                                                                                                                                                                                                                                                                                                                                                                                                                                                                                                                                                                                                                                                                                                                                                                                                                                                                                                                                                                                                                                                                                                                                                                                                                                                                                                                                                                                                                                                                                                                                                                                                                                                                                                                                                                                                                                                                                                                                                                | es:                                                                                                                                                                                                                                                                                                                                                                                                                                                                                                                                                                                                                                                                                                                                                                                                                                                                                                                                                                                                                                                                                                                                                                                                                                                                                                                                                                                                                                                                                                                                                                                                                                                                                                                                                                                                                                                                                                                                                                                                                                                                                                                            |                                                                                                                                                                                                                                                                                                                                                                                                                                                                                                                                                                  | <ul><li>Enclosed Water Closet</li><li>Exhaust Fan</li></ul>                                                                                                                     | Great C                                                   | 14'04"x10'10"                                          |
| • Tot Lot<br>Energy/Green Feature                                                                                                                                                                                                                                                                                                                                                                                                                                                                                                                                                                                                                                                                                                                                                                                                                                                                                                                                                                                                                                                                                                                                                                                                                                                                                                                                                                                                                                                                                                                                                                                                                                                                                                                                                                                                                                                                                                                                                                                                                                                                                              | es:<br>w • Digital Programmable Thermostat                                                                                                                                                                                                                                                                                                                                                                                                                                                                                                                                                                                                                                                                                                                                                                                                                                                                                                                                                                                                                                                                                                                                                                                                                                                                                                                                                                                                                                                                                                                                                                                                                                                                                                                                                                                                                                                                                                                                                                                                                                                                                     | • 1 Three-Quarter Bath                                                                                                                                                                                                                                                                                                                                                                                                                                                                                                                                           |                                                                                                                                                                                 | Great C<br>Dining                                         |                                                        |
| • Tot Lot<br>Energy/Green Feature                                                                                                                                                                                                                                                                                                                                                                                                                                                                                                                                                                                                                                                                                                                                                                                                                                                                                                                                                                                                                                                                                                                                                                                                                                                                                                                                                                                                                                                                                                                                                                                                                                                                                                                                                                                                                                                                                                                                                                                                                                                                                              |                                                                                                                                                                                                                                                                                                                                                                                                                                                                                                                                                                                                                                                                                                                                                                                                                                                                                                                                                                                                                                                                                                                                                                                                                                                                                                                                                                                                                                                                                                                                                                                                                                                                                                                                                                                                                                                                                                                                                                                                                                                                                                                                | <ul><li>1 Three-Quarter Bath</li><li>Double Sinks</li></ul>                                                                                                                                                                                                                                                                                                                                                                                                                                                                                                      |                                                                                                                                                                                 | Great C                                                   | 14'04"x10'10"                                          |
| • Tot Lot<br>Energy/Green Feature                                                                                                                                                                                                                                                                                                                                                                                                                                                                                                                                                                                                                                                                                                                                                                                                                                                                                                                                                                                                                                                                                                                                                                                                                                                                                                                                                                                                                                                                                                                                                                                                                                                                                                                                                                                                                                                                                                                                                                                                                                                                                              | • Digital Programmable Thermostat                                                                                                                                                                                                                                                                                                                                                                                                                                                                                                                                                                                                                                                                                                                                                                                                                                                                                                                                                                                                                                                                                                                                                                                                                                                                                                                                                                                                                                                                                                                                                                                                                                                                                                                                                                                                                                                                                                                                                                                                                                                                                              | <ul> <li>1 Three-Quarter Bath</li> <li>Double Sinks</li> <li>Living Areas / Options:</li> </ul>                                                                                                                                                                                                                                                                                                                                                                                                                                                                  | • Exhaust Fan                                                                                                                                                                   | Great C<br>Dining                                         | 14'04"x10'10"                                          |
| Tot Lot     Energy/Green Feature     Dual Pane Low E Window                                                                                                                                                                                                                                                                                                                                                                                                                                                                                                                                                                                                                                                                                                                                                                                                                                                                                                                                                                                                                                                                                                                                                                                                                                                                                                                                                                                                                                                                                                                                                                                                                                                                                                                                                                                                                                                                                                                                                                                                                                                                    | • Digital Programmable Thermostat                                                                                                                                                                                                                                                                                                                                                                                                                                                                                                                                                                                                                                                                                                                                                                                                                                                                                                                                                                                                                                                                                                                                                                                                                                                                                                                                                                                                                                                                                                                                                                                                                                                                                                                                                                                                                                                                                                                                                                                                                                                                                              | <ul> <li>1 Three-Quarter Bath</li> <li>Double Sinks</li> <li>Living Areas / Options:</li> <li>Entry Hall/Foyer</li> </ul>                                                                                                                                                                                                                                                                                                                                                                                                                                        | <ul><li>Exhaust Fan</li><li>Great Room</li></ul>                                                                                                                                | Great C<br>Dining<br>Kitchen C                            | 14'04"x10'10"<br>14'04"x8'00"                          |
| <ul> <li>Tot Lot</li> <li>Energy/Green Feature</li> <li>Dual Pane Low E Window</li> <li>Garage Door Opener</li> </ul>                                                                                                                                                                                                                                                                                                                                                                                                                                                                                                                                                                                                                                                                                                                                                                                                                                                                                                                                                                                                                                                                                                                                                                                                                                                                                                                                                                                                                                                                                                                                                                                                                                                                                                                                                                                                                                                                                                                                                                                                          | <ul> <li>Digital Programmable Thermostat</li> <li>Parking</li> </ul>                                                                                                                                                                                                                                                                                                                                                                                                                                                                                                                                                                                                                                                                                                                                                                                                                                                                                                                                                                                                                                                                                                                                                                                                                                                                                                                                                                                                                                                                                                                                                                                                                                                                                                                                                                                                                                                                                                                                                                                                                                                           | <ul> <li>1 Three-Quarter Bath</li> <li>Double Sinks</li> <li>Living Areas / Options:</li> <li>Entry Hall/Foyer</li> <li>Dining:</li> </ul>                                                                                                                                                                                                                                                                                                                                                                                                                       | <ul><li>Exhaust Fan</li><li>Great Room</li></ul>                                                                                                                                | Great C<br>Dining<br>Kitchen C                            | 14'04"x10'10"<br>14'04"x8'00"<br>ation                 |
| Tot Lot Energy/Green Feature Dual Pane Low E Windor Garage Door Opener Size:                                                                                                                                                                                                                                                                                                                                                                                                                                                                                                                                                                                                                                                                                                                                                                                                                                                                                                                                                                                                                                                                                                                                                                                                                                                                                                                                                                                                                                                                                                                                                                                                                                                                                                                                                                                                                                                                                                                                                                                                                                                   | <ul> <li>Digital Programmable Thermostat</li> <li>Parking</li> <li>Lot</li> </ul>                                                                                                                                                                                                                                                                                                                                                                                                                                                                                                                                                                                                                                                                                                                                                                                                                                                                                                                                                                                                                                                                                                                                                                                                                                                                                                                                                                                                                                                                                                                                                                                                                                                                                                                                                                                                                                                                                                                                                                                                                                              | <ul> <li>1 Three-Quarter Bath</li> <li>Double Sinks</li> <li>Living Areas / Options:</li> <li>Entry Hall/Foyer</li> <li>Dining:</li> <li>Dining in Living Room/Great Room</li> </ul>                                                                                                                                                                                                                                                                                                                                                                             | <ul><li>Exhaust Fan</li><li>Great Room</li></ul>                                                                                                                                | Great C<br>Dining<br>Kitchen C<br>LOC<br>C = Ce           | 14'04"×10'10"<br>14'04"×8'00"<br>ation                 |
| <ul> <li>Tot Lot</li> <li>Energy/Green Feature</li> <li>Dual Pane Low E Window</li> <li>Garage Door Opener</li> <li>Size:</li> <li>Lot</li> </ul>                                                                                                                                                                                                                                                                                                                                                                                                                                                                                                                                                                                                                                                                                                                                                                                                                                                                                                                                                                                                                                                                                                                                                                                                                                                                                                                                                                                                                                                                                                                                                                                                                                                                                                                                                                                                                                                                                                                                                                              | <ul> <li>Digital Programmable Thermostat</li> <li>Parking</li> </ul>                                                                                                                                                                                                                                                                                                                                                                                                                                                                                                                                                                                                                                                                                                                                                                                                                                                                                                                                                                                                                                                                                                                                                                                                                                                                                                                                                                                                                                                                                                                                                                                                                                                                                                                                                                                                                                                                                                                                                                                                                                                           | <ul> <li>1 Three-Quarter Bath</li> <li>Double Sinks</li> <li>Living Areas / Options:</li> <li>Entry Hall/Foyer</li> <li>Dining:</li> <li>Dining in Living Room/Great Room</li> <li>Kitchen:</li> </ul>                                                                                                                                                                                                                                                                                                                                                           | • Exhaust Fan<br>• Great Room                                                                                                                                                   | Great C<br>Dining<br>Kitchen C<br>LOC<br>C = Ce<br>F = Fr | 14'04"×10'10"<br>14'04"×8'00"<br>ation<br>enter<br>ont |
| <ul> <li>Tot Lot</li> <li>Energy/Green Feature</li> <li>Dual Pane Low E Window</li> <li>Garage Door Opener</li> <li>Size:</li> <li>Lot</li> <li>Typical Lot Dimension</li> </ul>                                                                                                                                                                                                                                                                                                                                                                                                                                                                                                                                                                                                                                                                                                                                                                                                                                                                                                                                                                                                                                                                                                                                                                                                                                                                                                                                                                                                                                                                                                                                                                                                                                                                                                                                                                                                                                                                                                                                               | <ul> <li>Digital Programmable Thermostat</li> <li>Parking</li> <li>Lot</li> <li>6,601 Sqft</li> </ul>                                                                                                                                                                                                                                                                                                                                                                                                                                                                                                                                                                                                                                                                                                                                                                                                                                                                                                                                                                                                                                                                                                                                                                                                                                                                                                                                                                                                                                                                                                                                                                                                                                                                                                                                                                                                                                                                                                                                                                                                                          | <ul> <li>1 Three-Quarter Bath</li> <li>Double Sinks</li> <li>Living Areas / Options:</li> <li>Entry Hall/Foyer</li> <li>Dining in Living Room/Great Room</li> <li>Kitchen:</li> <li>Dishwasher</li> <li>Disposal</li> <li>Electric Range/Oven</li> </ul>                                                                                                                                                                                                                                                                                                         | Exhaust Fan     Great Room     Microwave                                                                                                                                        | Great C<br>Dining<br>Kitchen C<br>LOC<br>C = Ce           | 14'04"×10'10"<br>14'04"×8'00"<br>ation<br>enter<br>ont |
| <ul> <li>Tot Lot</li> <li>Energy/Green Feature</li> <li>Dual Pane Low E Window</li> <li>Garage Door Opener</li> <li>Size:</li> <li>Lot</li> <li>Typical Lot Dimension</li> <li>Standard</li> </ul>                                                                                                                                                                                                                                                                                                                                                                                                                                                                                                                                                                                                                                                                                                                                                                                                                                                                                                                                                                                                                                                                                                                                                                                                                                                                                                                                                                                                                                                                                                                                                                                                                                                                                                                                                                                                                                                                                                                             | <ul> <li>Digital Programmable Thermostat</li> <li>Parking</li> <li>Lot</li> <li>6,601 Sqft</li> <li>45.0 x 120.0</li> </ul>                                                                                                                                                                                                                                                                                                                                                                                                                                                                                                                                                                                                                                                                                                                                                                                                                                                                                                                                                                                                                                                                                                                                                                                                                                                                                                                                                                                                                                                                                                                                                                                                                                                                                                                                                                                                                                                                                                                                                                                                    | <ul> <li>1 Three-Quarter Bath</li> <li>Double Sinks</li> <li>Living Areas / Options:</li> <li>Entry Hall/Foyer</li> <li>Dining:</li> <li>Dining in Living Room/Great Room</li> <li>Kitchen:</li> <li>Dishwasher</li> <li>Disposal</li> </ul>                                                                                                                                                                                                                                                                                                                     | <ul> <li>Exhaust Fan</li> <li>Great Room</li> <li>Microwave</li> <li>Pantry</li> </ul>                                                                                          | Great C<br>Dining<br>Kitchen C<br>LOC<br>C = Ce<br>F = Fr | 14'04"×10'10"<br>14'04"×8'00"<br>ation<br>enter<br>ont |
| <ul> <li>Tot Lot</li> <li>Energy/Green Feature</li> <li>Dual Pane Low E Window</li> <li>Garage Door Opener</li> <li>Size:</li> <li>Lot</li> <li>Typical Lot Dimension</li> <li>Standard</li> </ul>                                                                                                                                                                                                                                                                                                                                                                                                                                                                                                                                                                                                                                                                                                                                                                                                                                                                                                                                                                                                                                                                                                                                                                                                                                                                                                                                                                                                                                                                                                                                                                                                                                                                                                                                                                                                                                                                                                                             | <ul> <li>Digital Programmable Thermostat</li> <li>Parking</li> <li>Lot</li> <li>6,601 Sqft</li> <li>45.0 x 120.0</li> <li>5,678 Sqft</li> </ul>                                                                                                                                                                                                                                                                                                                                                                                                                                                                                                                                                                                                                                                                                                                                                                                                                                                                                                                                                                                                                                                                                                                                                                                                                                                                                                                                                                                                                                                                                                                                                                                                                                                                                                                                                                                                                                                                                                                                                                                | <ul> <li>1 Three-Quarter Bath</li> <li>Double Sinks</li> <li>Living Areas / Options:</li> <li>Entry Hall/Foyer</li> <li>Dining in Living Room/Great Room</li> <li>Kitchen:</li> <li>Dishwasher</li> <li>Disposal</li> <li>Electric Range/Oven</li> </ul>                                                                                                                                                                                                                                                                                                         | <ul> <li>Exhaust Fan</li> <li>Great Room</li> <li>Microwave</li> <li>Pantry</li> <li>Island</li> </ul>                                                                          | Great C<br>Dining<br>Kitchen C<br>LOC<br>C = Ce<br>F = Fr | 14'04"×10'10"<br>14'04"×8'00"<br>ation<br>enter<br>ont |
| <ul> <li>Tot Lot</li> <li>Energy/Green Feature</li> <li>Dual Pane Low E Window</li> <li>Garage Door Opener</li> <li>Size:</li> <li>Lot</li> <li>Typical Lot Dimension</li> <li>Standard</li> <li>Minimum Size</li> <li>Maximum Size</li> </ul>                                                                                                                                                                                                                                                                                                                                                                                                                                                                                                                                                                                                                                                                                                                                                                                                                                                                                                                                                                                                                                                                                                                                                                                                                                                                                                                                                                                                                                                                                                                                                                                                                                                                                                                                                                                                                                                                                 | <ul> <li>Digital Programmable Thermostat<br/>Parking</li> <li>Lot</li> <li>6,601 Sqft</li> <li>45.0 x 120.0</li> <li>5,678 Sqft</li> <li>5,252 Sqft</li> </ul>                                                                                                                                                                                                                                                                                                                                                                                                                                                                                                                                                                                                                                                                                                                                                                                                                                                                                                                                                                                                                                                                                                                                                                                                                                                                                                                                                                                                                                                                                                                                                                                                                                                                                                                                                                                                                                                                                                                                                                 | <ul> <li>1 Three-Quarter Bath</li> <li>Double Sinks</li> <li>Living Areas / Options:</li> <li>Entry Hall/Foyer</li> <li>Dining:</li> <li>Dining in Living Room/Great Room</li> <li>Kitchen:</li> <li>Dishwasher</li> <li>Disposal</li> <li>Electric Range/Oven</li> <li>Electric Smooth Cooktop</li> <li>Laundry:</li> <li>Room</li> </ul>                                                                                                                                                                                                                       | <ul> <li>Exhaust Fan</li> <li>Great Room</li> <li>Microwave</li> <li>Pantry</li> <li>Island</li> </ul>                                                                          | Great C<br>Dining<br>Kitchen C<br>LOC<br>C = Ce<br>F = Fr | 14'04"×10'10"<br>14'04"×8'00"<br>ation<br>enter<br>ont |
| <ul> <li>Tot Lot</li> <li>Energy/Green Feature</li> <li>Dual Pane Low E Window</li> <li>Garage Door Opener</li> <li>Size:</li> <li>Lot</li> <li>Typical Lot Dimension</li> <li>Standard</li> <li>Minimum Size</li> <li>Maximum Size</li> </ul>                                                                                                                                                                                                                                                                                                                                                                                                                                                                                                                                                                                                                                                                                                                                                                                                                                                                                                                                                                                                                                                                                                                                                                                                                                                                                                                                                                                                                                                                                                                                                                                                                                                                                                                                                                                                                                                                                 | <ul> <li>Digital Programmable Thermostat<br/>Parking</li> <li>Lot</li> <li>6,601 Sqft</li> <li>45.0 x 120.0</li> <li>5,678 Sqft</li> <li>5,252 Sqft</li> </ul>                                                                                                                                                                                                                                                                                                                                                                                                                                                                                                                                                                                                                                                                                                                                                                                                                                                                                                                                                                                                                                                                                                                                                                                                                                                                                                                                                                                                                                                                                                                                                                                                                                                                                                                                                                                                                                                                                                                                                                 | <ul> <li>1 Three-Quarter Bath</li> <li>Double Sinks</li> <li>Living Areas / Options:</li> <li>Entry Hall/Foyer</li> <li>Dining:</li> <li>Dining in Living Room/Great Room</li> <li>Kitchen:</li> <li>Dishwasher</li> <li>Disposal</li> <li>Electric Range/Oven</li> <li>Electric Smooth Cooktop</li> <li>Laundry:</li> </ul>                                                                                                                                                                                                                                     | <ul> <li>Exhaust Fan</li> <li>Great Room</li> <li>Microwave</li> <li>Pantry</li> <li>Island</li> </ul>                                                                          | Great C<br>Dining<br>Kitchen C<br>LOC<br>C = Ce<br>F = Fr | 14'04"×10'10"<br>14'04"×8'00"<br>ation<br>enter<br>ont |
| <ul> <li>Tot Lot</li> <li>Energy/Green Feature</li> <li>Dual Pane Low E Window</li> <li>Garage Door Opener</li> <li>Size: Lot Typical Lot Dimension Standard Minimum Size Maximum Size Type/View:</li></ul>                                                                                                                                                                                                                                                                                                                                                                                                                                                                                                                                                                                                                                                                                                                                                                                                                                                                                                                                                                                                                                                                                                                                                                                                                                                                                                                                                                                                                                                                                                                                                                                                                                                                                                                                                                                                                                                                                                                    | <ul> <li>Digital Programmable Thermostat</li> <li>Parking</li> <li>Lot</li> <li>6,601 Sqft</li> <li>45.0 x 120.0</li> <li>5,678 Sqft</li> <li>5,252 Sqft</li> <li>8,724 Sqft</li> </ul>                                                                                                                                                                                                                                                                                                                                                                                                                                                                                                                                                                                                                                                                                                                                                                                                                                                                                                                                                                                                                                                                                                                                                                                                                                                                                                                                                                                                                                                                                                                                                                                                                                                                                                                                                                                                                                                                                                                                        | <ul> <li>1 Three-Quarter Bath</li> <li>Double Sinks</li> <li>Living Areas / Options:</li> <li>Entry Hall/Foyer</li> <li>Dining:</li> <li>Dining in Living Room/Great Room</li> <li>Kitchen:</li> <li>Dishwasher</li> <li>Disposal</li> <li>Electric Range/Oven</li> <li>Electric Smooth Cooktop</li> <li>Laundry:</li> <li>Room</li> </ul>                                                                                                                                                                                                                       | <ul> <li>Exhaust Fan</li> <li>Great Room</li> <li>Microwave</li> <li>Pantry</li> <li>Island</li> </ul>                                                                          | Great C<br>Dining<br>Kitchen C<br>LOC<br>C = Ce<br>F = Fr | 14'04"×10'10"<br>14'04"×8'00"<br>ation<br>enter<br>ont |
| <ul> <li>Tot Lot</li> <li>Energy/Green Feature</li> <li>Dual Pane Low E Window</li> <li>Garage Door Opener</li> <li>Size: Lot Typical Lot Dimension Standard Minimum Size Maximum Size Type/View: • Standard </li> </ul>                                                                                                                                                                                                                                                                                                                                                                                                                                                                                                                                                                                                                                                                                                                                                                                                                                                                                                                                                                                                                                                                                                                                                                                                                                                                                                                                                                                                                                                                                                                                                                                                                                                                                                                                                                                                                                                                                                       | <ul> <li>Digital Programmable Thermostat</li> <li>Parking</li> <li>Lot</li> <li>6,601 Sqft</li> <li>45.0 x 120.0</li> <li>5,678 Sqft</li> <li>5,252 Sqft</li> <li>8,724 Sqft</li> <li>N/S Lot</li> </ul>                                                                                                                                                                                                                                                                                                                                                                                                                                                                                                                                                                                                                                                                                                                                                                                                                                                                                                                                                                                                                                                                                                                                                                                                                                                                                                                                                                                                                                                                                                                                                                                                                                                                                                                                                                                                                                                                                                                       | <ul> <li>1 Three-Quarter Bath</li> <li>Double Sinks</li> <li>Living Areas / Options:</li> <li>Entry Hall/Foyer</li> <li>Dining:</li> <li>Dining in Living Room/Great Room</li> <li>Kitchen:</li> <li>Dishwasher</li> <li>Disposal</li> <li>Electric Range/Oven</li> <li>Electric Smooth Cooktop</li> <li>Laundry:</li> <li>Room</li> <li>Fireplace(s):</li> </ul>                                                                                                                                                                                                | <ul> <li>Exhaust Fan</li> <li>Great Room</li> <li>Microwave</li> <li>Pantry</li> <li>Island</li> <li>Granite Tops</li> </ul>                                                    | Great C<br>Dining<br>Kitchen C<br>LOC<br>C = Ce<br>F = Fr | 14'04"×10'10"<br>14'04"×8'00"<br>ation<br>enter<br>ont |
| <ul> <li>Tot Lot</li> <li>Energy/Green Feature</li> <li>Dual Pane Low E Window</li> <li>Garage Door Opener</li> <li>Size: Lot Typical Lot Dimension Standard Minimum Size Maximum Size Type/View:</li></ul>                                                                                                                                                                                                                                                                                                                                                                                                                                                                                                                                                                                                                                                                                                                                                                                                                                                                                                                                                                                                                                                                                                                                                                                                                                                                                                                                                                                                                                                                                                                                                                                                                                                                                                                                                                                                                                                                                                                    | <ul> <li>Digital Programmable Thermostat</li> <li>Parking</li> <li>Lot</li> <li>6,601 Sqft</li> <li>45.0 x 120.0</li> <li>5,678 Sqft</li> <li>5,252 Sqft</li> <li>8,724 Sqft</li> <li>N/S Lot</li> </ul>                                                                                                                                                                                                                                                                                                                                                                                                                                                                                                                                                                                                                                                                                                                                                                                                                                                                                                                                                                                                                                                                                                                                                                                                                                                                                                                                                                                                                                                                                                                                                                                                                                                                                                                                                                                                                                                                                                                       | <ul> <li>1 Three-Quarter Bath</li> <li>Double Sinks</li> <li>Living Areas / Options:</li> <li>Entry Hall/Foyer</li> <li>Dining:</li> <li>Dining in Living Room/Great Room</li> <li>Kitchen:</li> <li>Dishwasher</li> <li>Disposal</li> <li>Electric Range/Oven</li> <li>Electric Smooth Cooktop</li> <li>Laundry:</li> <li>Room</li> <li>Fireplace(s):</li> <li>Not Available</li> </ul>                                                                                                                                                                         | <ul> <li>Exhaust Fan</li> <li>Great Room</li> <li>Microwave</li> <li>Pantry</li> <li>Island</li> <li>Granite Tops</li> </ul>                                                    | Great C<br>Dining<br>Kitchen C<br>LOC<br>C = Ce<br>F = Fr | 14'04"×10'10"<br>14'04"×8'00"<br>ation<br>enter<br>ont |
| <ul> <li>Tot Lot</li> <li>Energy/Green Feature</li> <li>Dual Pane Low E Window</li> <li>Garage Door Opener</li> <li>Size:</li> <li>Lot</li> <li>Typical Lot Dimension</li> <li>Standard</li> <li>Minimum Size</li> <li>Maximum Size</li> <li>Type/View:</li> <li>Standard</li> <li>Maricopa Unif/20</li> </ul>                                                                                                                                                                                                                                                                                                                                                                                                                                                                                                                                                                                                                                                                                                                                                                                                                                                                                                                                                                                                                                                                                                                                                                                                                                                                                                                                                                                                                                                                                                                                                                                                                                                                                                                                                                                                                 | <ul> <li>Digital Programmable Thermostat</li> <li>Parking</li> <li>Lot</li> <li>6,601 Sqft</li> <li>45.0 x 120.0</li> <li>5,678 Sqft</li> <li>5,252 Sqft</li> <li>8,724 Sqft</li> <li>N/S Lot</li> </ul>                                                                                                                                                                                                                                                                                                                                                                                                                                                                                                                                                                                                                                                                                                                                                                                                                                                                                                                                                                                                                                                                                                                                                                                                                                                                                                                                                                                                                                                                                                                                                                                                                                                                                                                                                                                                                                                                                                                       | <ul> <li>1 Three-Quarter Bath</li> <li>Double Sinks</li> <li>Living Areas / Options:</li> <li>Entry Hall/Foyer</li> <li>Dining: <ul> <li>Dining in Living Room/Great Room</li> </ul> </li> <li>Dishwasher</li> <li>Dishwasher</li> <li>Disposal</li> <li>Electric Range/Oven</li> <li>Electric Smooth Cooktop</li> </ul> <li>Laudry: <ul> <li>Room</li> <li>Fireplace(s):</li> <li>Not Available</li> </ul> </li>                                                                                                                                                | <ul> <li>Exhaust Fan</li> <li>Great Room</li> <li>Microwave</li> <li>Pantry</li> <li>Island</li> <li>Granite Tops</li> </ul>                                                    | Great C<br>Dining<br>Kitchen C<br>LOC<br>C = Ce<br>F = Fr | 14'04"×10'10"<br>14'04"×8'00"<br>ation<br>enter<br>ont |
| <ul> <li>Tot Lot</li> <li>Energy/Green Feature</li> <li>Dual Pane Low E Window</li> <li>Garage Door Opener</li> <li>Size: <ul> <li>Lot</li> <li>Typical Lot Dimension</li> <li>Standard</li> <li>Minimum Size</li> <li>Type/View:</li> <li>Standard</li> </ul> </li> <li>Maricopa Unif/20</li> <li>Maricopa Unif/20</li> </ul>                                                                                                                                                                                                                                                                                                                                                                                                                                                                                                                                                                                                                                                                                                                                                                                                                                                                                                                                                                                                                                                                                                                                                                                                                                                                                                                                                                                                                                                                                                                                                                                                                                                                                                                                                                                                 | <ul> <li>Digital Programmable Thermostat</li> <li>Parking</li> <li>Lot</li> <li>6,601 Sqft</li> <li>45.0 x 120.0</li> <li>5,678 Sqft</li> <li>5,252 Sqft</li> <li>8,724 Sqft</li> <li>N/S Lot</li> </ul>                                                                                                                                                                                                                                                                                                                                                                                                                                                                                                                                                                                                                                                                                                                                                                                                                                                                                                                                                                                                                                                                                                                                                                                                                                                                                                                                                                                                                                                                                                                                                                                                                                                                                                                                                                                                                                                                                                                       | <ul> <li>1 Three-Quarter Bath</li> <li>Double Sinks</li> <li>Living Areas / Options: <ul> <li>Entry Hall/Foyer</li> </ul> </li> <li>Dining: <ul> <li>Dining in Living Room/Great Room</li> </ul> </li> <li>Kitchen: <ul> <li>Dishwasher</li> <li>Disposal</li> <li>Electric Range/Oven</li> <li>Electric Smooth Cooktop</li> </ul> </li> <li>Laundry: <ul> <li>Room</li> <li>Fireplace(s):</li> <li>Not Available</li> </ul> </li> <li>Exterior Feat</li> </ul>                                                                                                  | <ul> <li>Exhaust Fan</li> <li>Great Room</li> <li>Microwave</li> <li>Pantry</li> <li>Island</li> <li>Granite Tops</li> </ul>                                                    | Great C<br>Dining<br>Kitchen C<br>LOC<br>C = Ce<br>F = Fr | 14'04"×10'10"<br>14'04"×8'00"<br>ation<br>enter<br>ont |
| <ul> <li>Tot Lot</li> <li>Energy/Green Feature</li> <li>Dual Pane Low E Window</li> <li>Garage Door Opener</li> <li>Size: <ul> <li>Lot</li> <li>Typical Lot Dimension</li> <li>Standard</li> <li>Minimum Size</li> <li>Maximum Size</li> </ul> </li> <li>Type/View: <ul> <li>Standard</li> </ul> </li> <li>Maricopa Unif/20</li> <li>Maricopa Unif/20</li> <li>Santa Cruz Elem/K-5</li> </ul>                                                                                                                                                                                                                                                                                                                                                                                                                                                                                                                                                                                                                                                                                                                                                                                                                                                                                                                                                                                                                                                                                                                                                                                                                                                                                                                                                                                                                                                                                                                                                                                                                                                                                                                                  | <ul> <li>Digital Programmable Thermostat<br/>Parking         <ul> <li>Lot</li> <li>6,601 Sqft</li> <li>45.0 x 120.0</li> <li>5,678 Sqft</li> <li>5,252 Sqft</li> <li>8,724 Sqft</li> <li>N/S Lot</li> <li>Districts</li> </ul> </li> </ul>                                                                                                                                                                                                                                                                                                                                                                                                                                                                                                                                                                                                                                                                                                                                                                                                                                                                                                                                                                                                                                                                                                                                                                                                                                                                                                                                                                                                                                                                                                                                                                                                                                                                                                                                                                                                                                                                                     | <ul> <li>1 Three-Quarter Bath</li> <li>Double Sinks</li> <li>Living Areas / Options: <ul> <li>Entry Hall/Foyer</li> </ul> </li> <li>Dining: <ul> <li>Dining in Living Room/Great Room</li> </ul> </li> <li>Kitchen: <ul> <li>Dishwasher</li> <li>Disposal</li> <li>Electric Range/Oven</li> <li>Electric Smooth Cooktop</li> </ul> </li> <li>Laundry: <ul> <li>Room</li> <li>Fireplace(s):</li> <li>Not Available</li> </ul> </li> <li>Exterior Feat</li> <li>Construction: <ul> <li>2x4 Frame</li> </ul> </li> </ul>                                            | <ul> <li>Exhaust Fan</li> <li>Great Room</li> <li>Microwave</li> <li>Pantry</li> <li>Island</li> <li>Granite Tops</li> </ul>                                                    | Great C<br>Dining<br>Kitchen C<br>LOC<br>C = Ce<br>F = Fr | 14'04"×10'10"<br>14'04"×8'00"<br>ation<br>enter<br>ont |
| <ul> <li>Tot Lot</li> <li>Energy/Green Feature</li> <li>Dual Pane Low E Window</li> <li>Garage Door Opener</li> <li>Size: <ul> <li>Lot</li> <li>Typical Lot Dimension</li> <li>Standard</li> <li>Minimum Size</li> <li>Maximum Size</li> </ul> </li> <li>Type/View: <ul> <li>Standard</li> <li>Maricopa Unif/20</li> <li>Maricopa Unif/20</li> <li>Maricopa Unif/20</li> <li>Santa Cruz Elem/K-5</li> <li>Desert Wind MS/6-8</li> </ul> </li> </ul>                                                                                                                                                                                                                                                                                                                                                                                                                                                                                                                                                                                                                                                                                                                                                                                                                                                                                                                                                                                                                                                                                                                                                                                                                                                                                                                                                                                                                                                                                                                                                                                                                                                                            | <ul> <li>Digital Programmable Thermostat<br/>Parking         <ul> <li>Lot</li> <li>6,601 Sqft</li> <li>45.0 x 120.0</li> <li>5,678 Sqft</li> <li>5,252 Sqft</li> <li>8,724 Sqft</li> <li>N/S Lot</li> <li>Districts</li> </ul> </li> </ul>                                                                                                                                                                                                                                                                                                                                                                                                                                                                                                                                                                                                                                                                                                                                                                                                                                                                                                                                                                                                                                                                                                                                                                                                                                                                                                                                                                                                                                                                                                                                                                                                                                                                                                                                                                                                                                                                                     | <ul> <li>1 Three-Quarter Bath</li> <li>Double Sinks</li> <li>Living Areas / Options: <ul> <li>Entry Hall/Foyer</li> </ul> </li> <li>Dining in Living Room/Great Room</li> <li>Kitchen: <ul> <li>Dishwasher</li> <li>Disposal</li> <li>Electric Range/Oven</li> <li>Electric Smooth Cooktop</li> </ul> </li> <li>Laundry: <ul> <li>Room</li> <li>Fireplace(s):</li> <li>Not Available</li> <li>Exterior Feat</li> </ul> </li> <li>Construction: <ul> <li>2x4 Frame</li> <li>Exterior:</li> </ul> </li> </ul>                                                      | <ul> <li>Exhaust Fan</li> <li>Great Room</li> <li>Microwave</li> <li>Pantry</li> <li>Island</li> <li>Granite Tops</li> </ul> atures <ul> <li>Post Tension Foundation</li> </ul> | Great C<br>Dining<br>Kitchen C<br>LOC<br>C = Ce<br>F = Fr | 14'04"×10'10"<br>14'04"×8'00"<br>ation<br>enter<br>ont |
| <ul> <li>Dual Pane Low E Window</li> <li>Garage Door Opener</li> <li>Size: <ul> <li>Lot</li> <li>Typical Lot Dimension</li> <li>Standard</li> <li>Minimum Size</li> <li>Maximum Size</li> </ul> </li> <li>Type/View: <ul> <li>Standard</li> <li>Maricopa Unif/20</li> <li>Maricopa Unif/20</li> <li>Maricopa Unif/20</li> </ul> </li> <li>Santa Cruz Elem/K-5</li> </ul>                                                                                                                                                                                                                                                                                                                                                                                                                                                                                                                                                                                                                                                                                                                                                                                                                                                                                                                                                                                                                                                                                                                                                                                                                                                                                                                                                                                                                                                                                                                                                                                                                                                                                                                                                       | <ul> <li>Digital Programmable Thermostat<br/>Parking         <ul> <li>Lot</li> <li>6,601 Sqft</li> <li>45.0 x 120.0</li> <li>5,678 Sqft</li> <li>5,252 Sqft</li> <li>8,724 Sqft</li> <li>N/S Lot</li> <li>Districts</li> </ul> </li> </ul>                                                                                                                                                                                                                                                                                                                                                                                                                                                                                                                                                                                                                                                                                                                                                                                                                                                                                                                                                                                                                                                                                                                                                                                                                                                                                                                                                                                                                                                                                                                                                                                                                                                                                                                                                                                                                                                                                     | <ul> <li>1 Three-Quarter Bath</li> <li>Double Sinks</li> <li>Living Areas / Options: <ul> <li>Entry Hall/Foyer</li> </ul> </li> <li>Dining in Living Room/Great Room</li> <li>Kitchen: <ul> <li>Dishwasher</li> <li>Disposal</li> <li>Electric Range/Oven</li> <li>Electric Smooth Cooktop</li> </ul> </li> <li>Laundry: <ul> <li>Room</li> </ul> </li> <li>Fireplace(s): <ul> <li>Not Available</li> <li>Exterior Feat</li> </ul> </li> <li>Construction: <ul> <li>2x4 Frame</li> <li>Exterior: <ul> <li>Stucco</li> </ul> </li> </ul></li></ul>                | <ul> <li>Exhaust Fan</li> <li>Great Room</li> <li>Microwave</li> <li>Pantry</li> <li>Island</li> <li>Granite Tops</li> </ul> atures <ul> <li>Post Tension Foundation</li> </ul> | Great C<br>Dining<br>Kitchen C<br>LOC<br>C = Ce<br>F = Fr | 14'04"×10'10"<br>14'04"×8'00"<br>ation<br>enter<br>ont |
| <ul> <li>Tot Lot</li> <li>Energy/Green Feature</li> <li>Dual Pane Low E Window</li> <li>Garage Door Opener</li> <li>Size: <ul> <li>Lot</li> <li>Typical Lot Dimension</li> <li>Standard</li> <li>Minimum Size</li> <li>Maximum Size</li> </ul> </li> <li>Type/View: <ul> <li>Standard</li> <li>Maricopa Unif/20</li> <li>Maricopa Unif/20</li> <li>Maricopa Unif/20</li> </ul> </li> <li>Santa Cruz Elem/K-5</li> <li>Desert Wind MS/6-8</li> </ul>                                                                                                                                                                                                                                                                                                                                                                                                                                                                                                                                                                                                                                                                                                                                                                                                                                                                                                                                                                                                                                                                                                                                                                                                                                                                                                                                                                                                                                                                                                                                                                                                                                                                            | <ul> <li>Digital Programmable Thermostat<br/>Parking         <ul> <li>Lot</li> <li>6,601 Sqft</li> <li>45.0 x 120.0</li> <li>5,678 Sqft</li> <li>5,252 Sqft</li> <li>8,724 Sqft</li> <li>N/S Lot</li> <li>Districts</li> </ul> </li> </ul>                                                                                                                                                                                                                                                                                                                                                                                                                                                                                                                                                                                                                                                                                                                                                                                                                                                                                                                                                                                                                                                                                                                                                                                                                                                                                                                                                                                                                                                                                                                                                                                                                                                                                                                                                                                                                                                                                     | <ul> <li>1 Three-Quarter Bath</li> <li>Double Sinks</li> <li>Living Areas / Options: <ul> <li>Entry Hall/Foyer</li> </ul> </li> <li>Dining in Living Room/Great Room</li> <li>Kitchen: <ul> <li>Dishwasher</li> <li>Disposal</li> <li>Electric Range/Oven</li> <li>Electric Smooth Cooktop</li> </ul> </li> <li>Laundry: <ul> <li>Room</li> </ul> </li> <li>Fireplace(s): <ul> <li>Not Available</li> <li>Exterior Feat</li> </ul> </li> <li>Construction: <ul> <li>2x4 Frame</li> <li>Exterior: <ul> <li>Stucco</li> <li>Roof:</li> </ul> </li> </ul></li></ul> | <ul> <li>Exhaust Fan</li> <li>Great Room</li> <li>Microwave</li> <li>Pantry</li> <li>Island</li> <li>Granite Tops</li> </ul> atures <ul> <li>Post Tension Foundation</li> </ul> | Great C<br>Dining<br>Kitchen C<br>LOC<br>C = Ce<br>F = Fr | 14'04"×10'10"<br>14'04"×8'00"<br>ation<br>enter<br>ont |