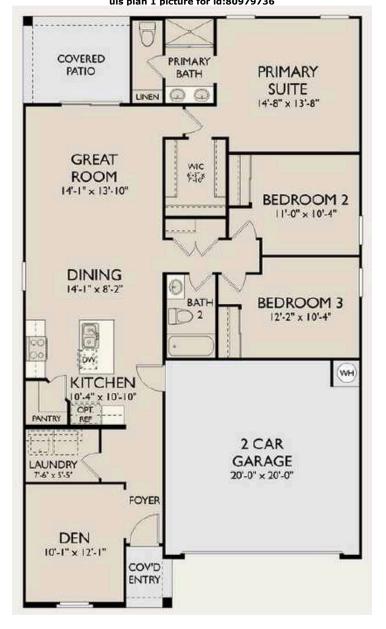

#### Report provided by Ultimate Information Systems on 02-29-2024 07:42 PM

|                                                                                                                                                                                                                                                                                                                                                                                                                                                                                                                                                                                                                                                                                                                                                                                                                                                                                                                                                                                                                                                                                                                                                                                                                                                                                                                                                                                                                                                                                                                                                                                                                                                                                                                                                                                                                                                                                                                                                                                                                                                                                                                                | <b>ID:</b> 1630                                                                                                                                                                                                                                                                                                                                                                                                                                                                                                                                                                                                                                                                                                                                                                                                                                                                                                                                                                                                                                                                                                                                                                                                                                                                                                                                                                                                                                                                                                                                                                                                                                                                                                                                                                                                                                                                                                                                                                                                                                                                                                                | 0687953 Single Family Detached                                                                                                                                                                                                                                                                                                                                                                                                                                                                                                                                   | Spec                                                                                                                                                                            | :                                                         | \$299,990                                              |
|--------------------------------------------------------------------------------------------------------------------------------------------------------------------------------------------------------------------------------------------------------------------------------------------------------------------------------------------------------------------------------------------------------------------------------------------------------------------------------------------------------------------------------------------------------------------------------------------------------------------------------------------------------------------------------------------------------------------------------------------------------------------------------------------------------------------------------------------------------------------------------------------------------------------------------------------------------------------------------------------------------------------------------------------------------------------------------------------------------------------------------------------------------------------------------------------------------------------------------------------------------------------------------------------------------------------------------------------------------------------------------------------------------------------------------------------------------------------------------------------------------------------------------------------------------------------------------------------------------------------------------------------------------------------------------------------------------------------------------------------------------------------------------------------------------------------------------------------------------------------------------------------------------------------------------------------------------------------------------------------------------------------------------------------------------------------------------------------------------------------------------|--------------------------------------------------------------------------------------------------------------------------------------------------------------------------------------------------------------------------------------------------------------------------------------------------------------------------------------------------------------------------------------------------------------------------------------------------------------------------------------------------------------------------------------------------------------------------------------------------------------------------------------------------------------------------------------------------------------------------------------------------------------------------------------------------------------------------------------------------------------------------------------------------------------------------------------------------------------------------------------------------------------------------------------------------------------------------------------------------------------------------------------------------------------------------------------------------------------------------------------------------------------------------------------------------------------------------------------------------------------------------------------------------------------------------------------------------------------------------------------------------------------------------------------------------------------------------------------------------------------------------------------------------------------------------------------------------------------------------------------------------------------------------------------------------------------------------------------------------------------------------------------------------------------------------------------------------------------------------------------------------------------------------------------------------------------------------------------------------------------------------------|------------------------------------------------------------------------------------------------------------------------------------------------------------------------------------------------------------------------------------------------------------------------------------------------------------------------------------------------------------------------------------------------------------------------------------------------------------------------------------------------------------------------------------------------------------------|---------------------------------------------------------------------------------------------------------------------------------------------------------------------------------|-----------------------------------------------------------|--------------------------------------------------------|
|                                                                                                                                                                                                                                                                                                                                                                                                                                                                                                                                                                                                                                                                                                                                                                                                                                                                                                                                                                                                                                                                                                                                                                                                                                                                                                                                                                                                                                                                                                                                                                                                                                                                                                                                                                                                                                                                                                                                                                                                                                                                                                                                |                                                                                                                                                                                                                                                                                                                                                                                                                                                                                                                                                                                                                                                                                                                                                                                                                                                                                                                                                                                                                                                                                                                                                                                                                                                                                                                                                                                                                                                                                                                                                                                                                                                                                                                                                                                                                                                                                                                                                                                                                                                                                                                                |                                                                                                                                                                                                                                                                                                                                                                                                                                                                                                                                                                  | Levels                                                                                                                                                                          | 1                                                         |                                                        |
|                                                                                                                                                                                                                                                                                                                                                                                                                                                                                                                                                                                                                                                                                                                                                                                                                                                                                                                                                                                                                                                                                                                                                                                                                                                                                                                                                                                                                                                                                                                                                                                                                                                                                                                                                                                                                                                                                                                                                                                                                                                                                                                                |                                                                                                                                                                                                                                                                                                                                                                                                                                                                                                                                                                                                                                                                                                                                                                                                                                                                                                                                                                                                                                                                                                                                                                                                                                                                                                                                                                                                                                                                                                                                                                                                                                                                                                                                                                                                                                                                                                                                                                                                                                                                                                                                | David Van Assche                                                                                                                                                                                                                                                                                                                                                                                                                                                                                                                                                 | Bedrooms                                                                                                                                                                        | 3                                                         |                                                        |
| - est                                                                                                                                                                                                                                                                                                                                                                                                                                                                                                                                                                                                                                                                                                                                                                                                                                                                                                                                                                                                                                                                                                                                                                                                                                                                                                                                                                                                                                                                                                                                                                                                                                                                                                                                                                                                                                                                                                                                                                                                                                                                                                                          |                                                                                                                                                                                                                                                                                                                                                                                                                                                                                                                                                                                                                                                                                                                                                                                                                                                                                                                                                                                                                                                                                                                                                                                                                                                                                                                                                                                                                                                                                                                                                                                                                                                                                                                                                                                                                                                                                                                                                                                                                                                                                                                                | My Home Group Real Estate                                                                                                                                                                                                                                                                                                                                                                                                                                                                                                                                        | Baths                                                                                                                                                                           | 1 3/4                                                     | 1                                                      |
|                                                                                                                                                                                                                                                                                                                                                                                                                                                                                                                                                                                                                                                                                                                                                                                                                                                                                                                                                                                                                                                                                                                                                                                                                                                                                                                                                                                                                                                                                                                                                                                                                                                                                                                                                                                                                                                                                                                                                                                                                                                                                                                                |                                                                                                                                                                                                                                                                                                                                                                                                                                                                                                                                                                                                                                                                                                                                                                                                                                                                                                                                                                                                                                                                                                                                                                                                                                                                                                                                                                                                                                                                                                                                                                                                                                                                                                                                                                                                                                                                                                                                                                                                                                                                                                                                | 480-470-1707 480-470-1707                                                                                                                                                                                                                                                                                                                                                                                                                                                                                                                                        | Parking                                                                                                                                                                         | 2G                                                        | -                                                      |
|                                                                                                                                                                                                                                                                                                                                                                                                                                                                                                                                                                                                                                                                                                                                                                                                                                                                                                                                                                                                                                                                                                                                                                                                                                                                                                                                                                                                                                                                                                                                                                                                                                                                                                                                                                                                                                                                                                                                                                                                                                                                                                                                |                                                                                                                                                                                                                                                                                                                                                                                                                                                                                                                                                                                                                                                                                                                                                                                                                                                                                                                                                                                                                                                                                                                                                                                                                                                                                                                                                                                                                                                                                                                                                                                                                                                                                                                                                                                                                                                                                                                                                                                                                                                                                                                                | Website www.PhoenixAreaHome.com                                                                                                                                                                                                                                                                                                                                                                                                                                                                                                                                  | Sqft                                                                                                                                                                            | 1,53                                                      | 6                                                      |
|                                                                                                                                                                                                                                                                                                                                                                                                                                                                                                                                                                                                                                                                                                                                                                                                                                                                                                                                                                                                                                                                                                                                                                                                                                                                                                                                                                                                                                                                                                                                                                                                                                                                                                                                                                                                                                                                                                                                                                                                                                                                                                                                |                                                                                                                                                                                                                                                                                                                                                                                                                                                                                                                                                                                                                                                                                                                                                                                                                                                                                                                                                                                                                                                                                                                                                                                                                                                                                                                                                                                                                                                                                                                                                                                                                                                                                                                                                                                                                                                                                                                                                                                                                                                                                                                                | David@PhoenixAreaHome.com                                                                                                                                                                                                                                                                                                                                                                                                                                                                                                                                        | Lot Included                                                                                                                                                                    | Y                                                         |                                                        |
| REAL PROPERTY OF THE PARTY OF T |                                                                                                                                                                                                                                                                                                                                                                                                                                                                                                                                                                                                                                                                                                                                                                                                                                                                                                                                                                                                                                                                                                                                                                                                                                                                                                                                                                                                                                                                                                                                                                                                                                                                                                                                                                                                                                                                                                                                                                                                                                                                                                                                |                                                                                                                                                                                                                                                                                                                                                                                                                                                                                                                                                                  | Lot Premium                                                                                                                                                                     |                                                           | ded, if any                                            |
|                                                                                                                                                                                                                                                                                                                                                                                                                                                                                                                                                                                                                                                                                                                                                                                                                                                                                                                                                                                                                                                                                                                                                                                                                                                                                                                                                                                                                                                                                                                                                                                                                                                                                                                                                                                                                                                                                                                                                                                                                                                                                                                                |                                                                                                                                                                                                                                                                                                                                                                                                                                                                                                                                                                                                                                                                                                                                                                                                                                                                                                                                                                                                                                                                                                                                                                                                                                                                                                                                                                                                                                                                                                                                                                                                                                                                                                                                                                                                                                                                                                                                                                                                                                                                                                                                |                                                                                                                                                                                                                                                                                                                                                                                                                                                                                                                                                                  | Sub Plan Price Ra<br>Sub Plan Sqft Rar                                                                                                                                          |                                                           | \$440,990<br>8 - 2,434                                 |
| California ( 199                                                                                                                                                                                                                                                                                                                                                                                                                                                                                                                                                                                                                                                                                                                                                                                                                                                                                                                                                                                                                                                                                                                                                                                                                                                                                                                                                                                                                                                                                                                                                                                                                                                                                                                                                                                                                                                                                                                                                                                                                                                                                                               | and the second se                                                                                                                                                                                                                                                                                                                                                                                                                                                                                                                                                                                                                                                                                                                                                                                                                                                                                                                                                                                                                                                                                                                                                                                                                                                                                                                                                                                                                            |                                                                                                                                                                                                                                                                                                                                                                                                                                                                                                                                                                  | Last Updated                                                                                                                                                                    | -                                                         | : 02/26/2024                                           |
| TTA DATA                                                                                                                                                                                                                                                                                                                                                                                                                                                                                                                                                                                                                                                                                                                                                                                                                                                                                                                                                                                                                                                                                                                                                                                                                                                                                                                                                                                                                                                                                                                                                                                                                                                                                                                                                                                                                                                                                                                                                                                                                                                                                                                       | and the second s |                                                                                                                                                                                                                                                                                                                                                                                                                                                                                                                                                                  | Association Fee                                                                                                                                                                 | 91.00 Paic                                                |                                                        |
|                                                                                                                                                                                                                                                                                                                                                                                                                                                                                                                                                                                                                                                                                                                                                                                                                                                                                                                                                                                                                                                                                                                                                                                                                                                                                                                                                                                                                                                                                                                                                                                                                                                                                                                                                                                                                                                                                                                                                                                                                                                                                                                                | the second                                                                                                                                                                                                                                                                                                                                                                                                                                                                                                                                                                                                                                                                                                                                                                                                                                                                                                                                                                                                                                                                                                                                                                                                                                                                                                                                                                                                                                                                                                                                                                                                                                                                                                                                                                                                                                                                                                                                                                                                                                                                                                                     |                                                                                                                                                                                                                                                                                                                                                                                                                                                                                                                                                                  | Association Fee                                                                                                                                                                 | Paic                                                      | ,                                                      |
| Maricopa, AZ 85138                                                                                                                                                                                                                                                                                                                                                                                                                                                                                                                                                                                                                                                                                                                                                                                                                                                                                                                                                                                                                                                                                                                                                                                                                                                                                                                                                                                                                                                                                                                                                                                                                                                                                                                                                                                                                                                                                                                                                                                                                                                                                                             |                                                                                                                                                                                                                                                                                                                                                                                                                                                                                                                                                                                                                                                                                                                                                                                                                                                                                                                                                                                                                                                                                                                                                                                                                                                                                                                                                                                                                                                                                                                                                                                                                                                                                                                                                                                                                                                                                                                                                                                                                                                                                                                                |                                                                                                                                                                                                                                                                                                                                                                                                                                                                                                                                                                  |                                                                                                                                                                                 |                                                           |                                                        |
| Included • Covered Pat                                                                                                                                                                                                                                                                                                                                                                                                                                                                                                                                                                                                                                                                                                                                                                                                                                                                                                                                                                                                                                                                                                                                                                                                                                                                                                                                                                                                                                                                                                                                                                                                                                                                                                                                                                                                                                                                                                                                                                                                                                                                                                         | io• Front Landscaping                                                                                                                                                                                                                                                                                                                                                                                                                                                                                                                                                                                                                                                                                                                                                                                                                                                                                                                                                                                                                                                                                                                                                                                                                                                                                                                                                                                                                                                                                                                                                                                                                                                                                                                                                                                                                                                                                                                                                                                                                                                                                                          |                                                                                                                                                                                                                                                                                                                                                                                                                                                                                                                                                                  |                                                                                                                                                                                 |                                                           | ncy 02/27/2024                                         |
| Choice of                                                                                                                                                                                                                                                                                                                                                                                                                                                                                                                                                                                                                                                                                                                                                                                                                                                                                                                                                                                                                                                                                                                                                                                                                                                                                                                                                                                                                                                                                                                                                                                                                                                                                                                                                                                                                                                                                                                                                                                                                                                                                                                      |                                                                                                                                                                                                                                                                                                                                                                                                                                                                                                                                                                                                                                                                                                                                                                                                                                                                                                                                                                                                                                                                                                                                                                                                                                                                                                                                                                                                                                                                                                                                                                                                                                                                                                                                                                                                                                                                                                                                                                                                                                                                                                                                |                                                                                                                                                                                                                                                                                                                                                                                                                                                                                                                                                                  |                                                                                                                                                                                 | Possession                                                | Move-In<br>Ready                                       |
| Spec The kitchen in<br>Remarks watering syste                                                                                                                                                                                                                                                                                                                                                                                                                                                                                                                                                                                                                                                                                                                                                                                                                                                                                                                                                                                                                                                                                                                                                                                                                                                                                                                                                                                                                                                                                                                                                                                                                                                                                                                                                                                                                                                                                                                                                                                                                                                                                  | cludes an electric range/oven and grani<br>em.                                                                                                                                                                                                                                                                                                                                                                                                                                                                                                                                                                                                                                                                                                                                                                                                                                                                                                                                                                                                                                                                                                                                                                                                                                                                                                                                                                                                                                                                                                                                                                                                                                                                                                                                                                                                                                                                                                                                                                                                                                                                                 | te countertops. Low-maintenance fror                                                                                                                                                                                                                                                                                                                                                                                                                                                                                                                             | nt yard landscaping with a                                                                                                                                                      | Leaseback<br>Lock Box                                     | Ready                                                  |
| Subo                                                                                                                                                                                                                                                                                                                                                                                                                                                                                                                                                                                                                                                                                                                                                                                                                                                                                                                                                                                                                                                                                                                                                                                                                                                                                                                                                                                                                                                                                                                                                                                                                                                                                                                                                                                                                                                                                                                                                                                                                                                                                                                           | division Features                                                                                                                                                                                                                                                                                                                                                                                                                                                                                                                                                                                                                                                                                                                                                                                                                                                                                                                                                                                                                                                                                                                                                                                                                                                                                                                                                                                                                                                                                                                                                                                                                                                                                                                                                                                                                                                                                                                                                                                                                                                                                                              | Interior Fea                                                                                                                                                                                                                                                                                                                                                                                                                                                                                                                                                     | atures                                                                                                                                                                          | Room / Lo                                                 | cation / Sizes                                         |
| General:                                                                                                                                                                                                                                                                                                                                                                                                                                                                                                                                                                                                                                                                                                                                                                                                                                                                                                                                                                                                                                                                                                                                                                                                                                                                                                                                                                                                                                                                                                                                                                                                                                                                                                                                                                                                                                                                                                                                                                                                                                                                                                                       |                                                                                                                                                                                                                                                                                                                                                                                                                                                                                                                                                                                                                                                                                                                                                                                                                                                                                                                                                                                                                                                                                                                                                                                                                                                                                                                                                                                                                                                                                                                                                                                                                                                                                                                                                                                                                                                                                                                                                                                                                                                                                                                                | Master Bedroom Amenities:                                                                                                                                                                                                                                                                                                                                                                                                                                                                                                                                        |                                                                                                                                                                                 | Master R                                                  | 14'07"x15'06"                                          |
| <ul> <li>Association Fee</li> </ul>                                                                                                                                                                                                                                                                                                                                                                                                                                                                                                                                                                                                                                                                                                                                                                                                                                                                                                                                                                                                                                                                                                                                                                                                                                                                                                                                                                                                                                                                                                                                                                                                                                                                                                                                                                                                                                                                                                                                                                                                                                                                                            | <ul> <li>Master Plan/Planned Community</li> </ul>                                                                                                                                                                                                                                                                                                                                                                                                                                                                                                                                                                                                                                                                                                                                                                                                                                                                                                                                                                                                                                                                                                                                                                                                                                                                                                                                                                                                                                                                                                                                                                                                                                                                                                                                                                                                                                                                                                                                                                                                                                                                              | <ul> <li>Walk-In Closet</li> </ul>                                                                                                                                                                                                                                                                                                                                                                                                                                                                                                                               |                                                                                                                                                                                 | 2 Bed                                                     | 12'03"x10'00"                                          |
|                                                                                                                                                                                                                                                                                                                                                                                                                                                                                                                                                                                                                                                                                                                                                                                                                                                                                                                                                                                                                                                                                                                                                                                                                                                                                                                                                                                                                                                                                                                                                                                                                                                                                                                                                                                                                                                                                                                                                                                                                                                                                                                                |                                                                                                                                                                                                                                                                                                                                                                                                                                                                                                                                                                                                                                                                                                                                                                                                                                                                                                                                                                                                                                                                                                                                                                                                                                                                                                                                                                                                                                                                                                                                                                                                                                                                                                                                                                                                                                                                                                                                                                                                                                                                                                                                |                                                                                                                                                                                                                                                                                                                                                                                                                                                                                                                                                                  |                                                                                                                                                                                 |                                                           |                                                        |
| Outdoor:                                                                                                                                                                                                                                                                                                                                                                                                                                                                                                                                                                                                                                                                                                                                                                                                                                                                                                                                                                                                                                                                                                                                                                                                                                                                                                                                                                                                                                                                                                                                                                                                                                                                                                                                                                                                                                                                                                                                                                                                                                                                                                                       |                                                                                                                                                                                                                                                                                                                                                                                                                                                                                                                                                                                                                                                                                                                                                                                                                                                                                                                                                                                                                                                                                                                                                                                                                                                                                                                                                                                                                                                                                                                                                                                                                                                                                                                                                                                                                                                                                                                                                                                                                                                                                                                                | Master Bath Amenities:                                                                                                                                                                                                                                                                                                                                                                                                                                                                                                                                           |                                                                                                                                                                                 | 3 Bed                                                     | 10'11"x10'00"                                          |
|                                                                                                                                                                                                                                                                                                                                                                                                                                                                                                                                                                                                                                                                                                                                                                                                                                                                                                                                                                                                                                                                                                                                                                                                                                                                                                                                                                                                                                                                                                                                                                                                                                                                                                                                                                                                                                                                                                                                                                                                                                                                                                                                |                                                                                                                                                                                                                                                                                                                                                                                                                                                                                                                                                                                                                                                                                                                                                                                                                                                                                                                                                                                                                                                                                                                                                                                                                                                                                                                                                                                                                                                                                                                                                                                                                                                                                                                                                                                                                                                                                                                                                                                                                                                                                                                                | <ul><li>Master Bath Amenities:</li><li>1 Three-Quarter Bath</li></ul>                                                                                                                                                                                                                                                                                                                                                                                                                                                                                            | • Enclosed Water Closet                                                                                                                                                         |                                                           | 10'11"x10'00"<br>14'04"x10'10"                         |
|                                                                                                                                                                                                                                                                                                                                                                                                                                                                                                                                                                                                                                                                                                                                                                                                                                                                                                                                                                                                                                                                                                                                                                                                                                                                                                                                                                                                                                                                                                                                                                                                                                                                                                                                                                                                                                                                                                                                                                                                                                                                                                                                | es:                                                                                                                                                                                                                                                                                                                                                                                                                                                                                                                                                                                                                                                                                                                                                                                                                                                                                                                                                                                                                                                                                                                                                                                                                                                                                                                                                                                                                                                                                                                                                                                                                                                                                                                                                                                                                                                                                                                                                                                                                                                                                                                            |                                                                                                                                                                                                                                                                                                                                                                                                                                                                                                                                                                  | <ul><li>Enclosed Water Closet</li><li>Exhaust Fan</li></ul>                                                                                                                     | Great C                                                   | 14'04"x10'10"                                          |
| • Tot Lot<br>Energy/Green Feature                                                                                                                                                                                                                                                                                                                                                                                                                                                                                                                                                                                                                                                                                                                                                                                                                                                                                                                                                                                                                                                                                                                                                                                                                                                                                                                                                                                                                                                                                                                                                                                                                                                                                                                                                                                                                                                                                                                                                                                                                                                                                              | es:<br>w • Digital Programmable Thermostat                                                                                                                                                                                                                                                                                                                                                                                                                                                                                                                                                                                                                                                                                                                                                                                                                                                                                                                                                                                                                                                                                                                                                                                                                                                                                                                                                                                                                                                                                                                                                                                                                                                                                                                                                                                                                                                                                                                                                                                                                                                                                     | • 1 Three-Quarter Bath                                                                                                                                                                                                                                                                                                                                                                                                                                                                                                                                           |                                                                                                                                                                                 | Great C<br>Dining                                         |                                                        |
| • Tot Lot<br>Energy/Green Feature                                                                                                                                                                                                                                                                                                                                                                                                                                                                                                                                                                                                                                                                                                                                                                                                                                                                                                                                                                                                                                                                                                                                                                                                                                                                                                                                                                                                                                                                                                                                                                                                                                                                                                                                                                                                                                                                                                                                                                                                                                                                                              |                                                                                                                                                                                                                                                                                                                                                                                                                                                                                                                                                                                                                                                                                                                                                                                                                                                                                                                                                                                                                                                                                                                                                                                                                                                                                                                                                                                                                                                                                                                                                                                                                                                                                                                                                                                                                                                                                                                                                                                                                                                                                                                                | <ul><li>1 Three-Quarter Bath</li><li>Double Sinks</li></ul>                                                                                                                                                                                                                                                                                                                                                                                                                                                                                                      |                                                                                                                                                                                 | Great C                                                   | 14'04"x10'10"                                          |
| • Tot Lot<br>Energy/Green Feature                                                                                                                                                                                                                                                                                                                                                                                                                                                                                                                                                                                                                                                                                                                                                                                                                                                                                                                                                                                                                                                                                                                                                                                                                                                                                                                                                                                                                                                                                                                                                                                                                                                                                                                                                                                                                                                                                                                                                                                                                                                                                              | • Digital Programmable Thermostat                                                                                                                                                                                                                                                                                                                                                                                                                                                                                                                                                                                                                                                                                                                                                                                                                                                                                                                                                                                                                                                                                                                                                                                                                                                                                                                                                                                                                                                                                                                                                                                                                                                                                                                                                                                                                                                                                                                                                                                                                                                                                              | <ul> <li>1 Three-Quarter Bath</li> <li>Double Sinks</li> <li>Living Areas / Options:</li> </ul>                                                                                                                                                                                                                                                                                                                                                                                                                                                                  | • Exhaust Fan                                                                                                                                                                   | Great C<br>Dining                                         | 14'04"x10'10"                                          |
| Tot Lot     Energy/Green Feature     Dual Pane Low E Window                                                                                                                                                                                                                                                                                                                                                                                                                                                                                                                                                                                                                                                                                                                                                                                                                                                                                                                                                                                                                                                                                                                                                                                                                                                                                                                                                                                                                                                                                                                                                                                                                                                                                                                                                                                                                                                                                                                                                                                                                                                                    | • Digital Programmable Thermostat                                                                                                                                                                                                                                                                                                                                                                                                                                                                                                                                                                                                                                                                                                                                                                                                                                                                                                                                                                                                                                                                                                                                                                                                                                                                                                                                                                                                                                                                                                                                                                                                                                                                                                                                                                                                                                                                                                                                                                                                                                                                                              | <ul> <li>1 Three-Quarter Bath</li> <li>Double Sinks</li> <li>Living Areas / Options:</li> <li>Entry Hall/Foyer</li> </ul>                                                                                                                                                                                                                                                                                                                                                                                                                                        | <ul><li>Exhaust Fan</li><li>Great Room</li></ul>                                                                                                                                | Great C<br>Dining<br>Kitchen C                            | 14'04"x10'10"<br>14'04"x8'00"                          |
| <ul> <li>Tot Lot</li> <li>Energy/Green Feature</li> <li>Dual Pane Low E Window</li> <li>Garage Door Opener</li> </ul>                                                                                                                                                                                                                                                                                                                                                                                                                                                                                                                                                                                                                                                                                                                                                                                                                                                                                                                                                                                                                                                                                                                                                                                                                                                                                                                                                                                                                                                                                                                                                                                                                                                                                                                                                                                                                                                                                                                                                                                                          | <ul> <li>Digital Programmable Thermostat</li> <li>Parking</li> </ul>                                                                                                                                                                                                                                                                                                                                                                                                                                                                                                                                                                                                                                                                                                                                                                                                                                                                                                                                                                                                                                                                                                                                                                                                                                                                                                                                                                                                                                                                                                                                                                                                                                                                                                                                                                                                                                                                                                                                                                                                                                                           | <ul> <li>1 Three-Quarter Bath</li> <li>Double Sinks</li> <li>Living Areas / Options:</li> <li>Entry Hall/Foyer</li> <li>Dining:</li> </ul>                                                                                                                                                                                                                                                                                                                                                                                                                       | <ul><li>Exhaust Fan</li><li>Great Room</li></ul>                                                                                                                                | Great C<br>Dining<br>Kitchen C                            | 14'04"x10'10"<br>14'04"x8'00"<br>ation                 |
| Tot Lot Energy/Green Feature Dual Pane Low E Windor Garage Door Opener Size:                                                                                                                                                                                                                                                                                                                                                                                                                                                                                                                                                                                                                                                                                                                                                                                                                                                                                                                                                                                                                                                                                                                                                                                                                                                                                                                                                                                                                                                                                                                                                                                                                                                                                                                                                                                                                                                                                                                                                                                                                                                   | <ul> <li>Digital Programmable Thermostat</li> <li>Parking</li> <li>Lot</li> </ul>                                                                                                                                                                                                                                                                                                                                                                                                                                                                                                                                                                                                                                                                                                                                                                                                                                                                                                                                                                                                                                                                                                                                                                                                                                                                                                                                                                                                                                                                                                                                                                                                                                                                                                                                                                                                                                                                                                                                                                                                                                              | <ul> <li>1 Three-Quarter Bath</li> <li>Double Sinks</li> <li>Living Areas / Options:</li> <li>Entry Hall/Foyer</li> <li>Dining:</li> <li>Dining in Living Room/Great Room</li> </ul>                                                                                                                                                                                                                                                                                                                                                                             | <ul><li>Exhaust Fan</li><li>Great Room</li></ul>                                                                                                                                | Great C<br>Dining<br>Kitchen C<br>LOC<br>C = Ce           | 14'04"×10'10"<br>14'04"×8'00"<br>ation                 |
| <ul> <li>Tot Lot</li> <li>Energy/Green Feature</li> <li>Dual Pane Low E Window</li> <li>Garage Door Opener</li> <li>Size:</li> <li>Lot</li> </ul>                                                                                                                                                                                                                                                                                                                                                                                                                                                                                                                                                                                                                                                                                                                                                                                                                                                                                                                                                                                                                                                                                                                                                                                                                                                                                                                                                                                                                                                                                                                                                                                                                                                                                                                                                                                                                                                                                                                                                                              | <ul> <li>Digital Programmable Thermostat</li> <li>Parking</li> </ul>                                                                                                                                                                                                                                                                                                                                                                                                                                                                                                                                                                                                                                                                                                                                                                                                                                                                                                                                                                                                                                                                                                                                                                                                                                                                                                                                                                                                                                                                                                                                                                                                                                                                                                                                                                                                                                                                                                                                                                                                                                                           | <ul> <li>1 Three-Quarter Bath</li> <li>Double Sinks</li> <li>Living Areas / Options:</li> <li>Entry Hall/Foyer</li> <li>Dining:</li> <li>Dining in Living Room/Great Room</li> <li>Kitchen:</li> </ul>                                                                                                                                                                                                                                                                                                                                                           | • Exhaust Fan<br>• Great Room                                                                                                                                                   | Great C<br>Dining<br>Kitchen C<br>LOC<br>C = Ce<br>F = Fr | 14'04"×10'10"<br>14'04"×8'00"<br>ation<br>enter<br>ont |
| <ul> <li>Tot Lot</li> <li>Energy/Green Feature</li> <li>Dual Pane Low E Window</li> <li>Garage Door Opener</li> <li>Size:</li> <li>Lot</li> <li>Typical Lot Dimension</li> </ul>                                                                                                                                                                                                                                                                                                                                                                                                                                                                                                                                                                                                                                                                                                                                                                                                                                                                                                                                                                                                                                                                                                                                                                                                                                                                                                                                                                                                                                                                                                                                                                                                                                                                                                                                                                                                                                                                                                                                               | <ul> <li>Digital Programmable Thermostat</li> <li>Parking</li> <li>Lot</li> <li>6,601 Sqft</li> </ul>                                                                                                                                                                                                                                                                                                                                                                                                                                                                                                                                                                                                                                                                                                                                                                                                                                                                                                                                                                                                                                                                                                                                                                                                                                                                                                                                                                                                                                                                                                                                                                                                                                                                                                                                                                                                                                                                                                                                                                                                                          | <ul> <li>1 Three-Quarter Bath</li> <li>Double Sinks</li> <li>Living Areas / Options:</li> <li>Entry Hall/Foyer</li> <li>Dining in Living Room/Great Room</li> <li>Kitchen:</li> <li>Dishwasher</li> <li>Disposal</li> <li>Electric Range/Oven</li> </ul>                                                                                                                                                                                                                                                                                                         | Exhaust Fan     Great Room     Microwave                                                                                                                                        | Great C<br>Dining<br>Kitchen C<br>LOC<br>C = Ce           | 14'04"×10'10"<br>14'04"×8'00"<br>ation<br>enter<br>ont |
| <ul> <li>Tot Lot</li> <li>Energy/Green Feature</li> <li>Dual Pane Low E Window</li> <li>Garage Door Opener</li> <li>Size:</li> <li>Lot</li> <li>Typical Lot Dimension</li> <li>Standard</li> </ul>                                                                                                                                                                                                                                                                                                                                                                                                                                                                                                                                                                                                                                                                                                                                                                                                                                                                                                                                                                                                                                                                                                                                                                                                                                                                                                                                                                                                                                                                                                                                                                                                                                                                                                                                                                                                                                                                                                                             | <ul> <li>Digital Programmable Thermostat</li> <li>Parking</li> <li>Lot</li> <li>6,601 Sqft</li> <li>45.0 x 120.0</li> </ul>                                                                                                                                                                                                                                                                                                                                                                                                                                                                                                                                                                                                                                                                                                                                                                                                                                                                                                                                                                                                                                                                                                                                                                                                                                                                                                                                                                                                                                                                                                                                                                                                                                                                                                                                                                                                                                                                                                                                                                                                    | <ul> <li>1 Three-Quarter Bath</li> <li>Double Sinks</li> <li>Living Areas / Options:</li> <li>Entry Hall/Foyer</li> <li>Dining:</li> <li>Dining in Living Room/Great Room</li> <li>Kitchen:</li> <li>Dishwasher</li> <li>Disposal</li> </ul>                                                                                                                                                                                                                                                                                                                     | <ul> <li>Exhaust Fan</li> <li>Great Room</li> <li>Microwave</li> <li>Pantry</li> </ul>                                                                                          | Great C<br>Dining<br>Kitchen C<br>LOC<br>C = Ce<br>F = Fr | 14'04"×10'10"<br>14'04"×8'00"<br>ation<br>enter<br>ont |
| <ul> <li>Tot Lot</li> <li>Energy/Green Feature</li> <li>Dual Pane Low E Window</li> <li>Garage Door Opener</li> <li>Size:</li> <li>Lot</li> <li>Typical Lot Dimension</li> <li>Standard</li> </ul>                                                                                                                                                                                                                                                                                                                                                                                                                                                                                                                                                                                                                                                                                                                                                                                                                                                                                                                                                                                                                                                                                                                                                                                                                                                                                                                                                                                                                                                                                                                                                                                                                                                                                                                                                                                                                                                                                                                             | <ul> <li>Digital Programmable Thermostat</li> <li>Parking</li> <li>Lot</li> <li>6,601 Sqft</li> <li>45.0 x 120.0</li> <li>5,678 Sqft</li> </ul>                                                                                                                                                                                                                                                                                                                                                                                                                                                                                                                                                                                                                                                                                                                                                                                                                                                                                                                                                                                                                                                                                                                                                                                                                                                                                                                                                                                                                                                                                                                                                                                                                                                                                                                                                                                                                                                                                                                                                                                | <ul> <li>1 Three-Quarter Bath</li> <li>Double Sinks</li> <li>Living Areas / Options:</li> <li>Entry Hall/Foyer</li> <li>Dining in Living Room/Great Room</li> <li>Kitchen:</li> <li>Dishwasher</li> <li>Disposal</li> <li>Electric Range/Oven</li> </ul>                                                                                                                                                                                                                                                                                                         | <ul> <li>Exhaust Fan</li> <li>Great Room</li> <li>Microwave</li> <li>Pantry</li> <li>Island</li> </ul>                                                                          | Great C<br>Dining<br>Kitchen C<br>LOC<br>C = Ce<br>F = Fr | 14'04"×10'10"<br>14'04"×8'00"<br>ation<br>enter<br>ont |
| <ul> <li>Tot Lot</li> <li>Energy/Green Feature</li> <li>Dual Pane Low E Window</li> <li>Garage Door Opener</li> <li>Size:</li> <li>Lot</li> <li>Typical Lot Dimension</li> <li>Standard</li> <li>Minimum Size</li> <li>Maximum Size</li> </ul>                                                                                                                                                                                                                                                                                                                                                                                                                                                                                                                                                                                                                                                                                                                                                                                                                                                                                                                                                                                                                                                                                                                                                                                                                                                                                                                                                                                                                                                                                                                                                                                                                                                                                                                                                                                                                                                                                 | <ul> <li>Digital Programmable Thermostat<br/>Parking</li> <li>Lot</li> <li>6,601 Sqft</li> <li>45.0 x 120.0</li> <li>5,678 Sqft</li> <li>5,252 Sqft</li> </ul>                                                                                                                                                                                                                                                                                                                                                                                                                                                                                                                                                                                                                                                                                                                                                                                                                                                                                                                                                                                                                                                                                                                                                                                                                                                                                                                                                                                                                                                                                                                                                                                                                                                                                                                                                                                                                                                                                                                                                                 | <ul> <li>1 Three-Quarter Bath</li> <li>Double Sinks</li> <li>Living Areas / Options:</li> <li>Entry Hall/Foyer</li> <li>Dining:</li> <li>Dining in Living Room/Great Room</li> <li>Kitchen:</li> <li>Dishwasher</li> <li>Disposal</li> <li>Electric Range/Oven</li> <li>Electric Smooth Cooktop</li> <li>Laundry:</li> <li>Room</li> </ul>                                                                                                                                                                                                                       | <ul> <li>Exhaust Fan</li> <li>Great Room</li> <li>Microwave</li> <li>Pantry</li> <li>Island</li> </ul>                                                                          | Great C<br>Dining<br>Kitchen C<br>LOC<br>C = Ce<br>F = Fr | 14'04"×10'10"<br>14'04"×8'00"<br>ation<br>enter<br>ont |
| <ul> <li>Tot Lot</li> <li>Energy/Green Feature</li> <li>Dual Pane Low E Window</li> <li>Garage Door Opener</li> <li>Size:</li> <li>Lot</li> <li>Typical Lot Dimension</li> <li>Standard</li> <li>Minimum Size</li> <li>Maximum Size</li> </ul>                                                                                                                                                                                                                                                                                                                                                                                                                                                                                                                                                                                                                                                                                                                                                                                                                                                                                                                                                                                                                                                                                                                                                                                                                                                                                                                                                                                                                                                                                                                                                                                                                                                                                                                                                                                                                                                                                 | <ul> <li>Digital Programmable Thermostat<br/>Parking</li> <li>Lot</li> <li>6,601 Sqft</li> <li>45.0 x 120.0</li> <li>5,678 Sqft</li> <li>5,252 Sqft</li> </ul>                                                                                                                                                                                                                                                                                                                                                                                                                                                                                                                                                                                                                                                                                                                                                                                                                                                                                                                                                                                                                                                                                                                                                                                                                                                                                                                                                                                                                                                                                                                                                                                                                                                                                                                                                                                                                                                                                                                                                                 | <ul> <li>1 Three-Quarter Bath</li> <li>Double Sinks</li> <li>Living Areas / Options:</li> <li>Entry Hall/Foyer</li> <li>Dining:</li> <li>Dining in Living Room/Great Room</li> <li>Kitchen:</li> <li>Dishwasher</li> <li>Disposal</li> <li>Electric Range/Oven</li> <li>Electric Smooth Cooktop</li> <li>Laundry:</li> </ul>                                                                                                                                                                                                                                     | <ul> <li>Exhaust Fan</li> <li>Great Room</li> <li>Microwave</li> <li>Pantry</li> <li>Island</li> </ul>                                                                          | Great C<br>Dining<br>Kitchen C<br>LOC<br>C = Ce<br>F = Fr | 14'04"×10'10"<br>14'04"×8'00"<br>ation<br>enter<br>ont |
| <ul> <li>Tot Lot</li> <li>Energy/Green Feature</li> <li>Dual Pane Low E Window</li> <li>Garage Door Opener</li> <li>Size: Lot Typical Lot Dimension Standard Minimum Size Maximum Size Type/View:</li></ul>                                                                                                                                                                                                                                                                                                                                                                                                                                                                                                                                                                                                                                                                                                                                                                                                                                                                                                                                                                                                                                                                                                                                                                                                                                                                                                                                                                                                                                                                                                                                                                                                                                                                                                                                                                                                                                                                                                                    | <ul> <li>Digital Programmable Thermostat</li> <li>Parking</li> <li>Lot</li> <li>6,601 Sqft</li> <li>45.0 x 120.0</li> <li>5,678 Sqft</li> <li>5,252 Sqft</li> <li>8,724 Sqft</li> </ul>                                                                                                                                                                                                                                                                                                                                                                                                                                                                                                                                                                                                                                                                                                                                                                                                                                                                                                                                                                                                                                                                                                                                                                                                                                                                                                                                                                                                                                                                                                                                                                                                                                                                                                                                                                                                                                                                                                                                        | <ul> <li>1 Three-Quarter Bath</li> <li>Double Sinks</li> <li>Living Areas / Options:</li> <li>Entry Hall/Foyer</li> <li>Dining:</li> <li>Dining in Living Room/Great Room</li> <li>Kitchen:</li> <li>Dishwasher</li> <li>Disposal</li> <li>Electric Range/Oven</li> <li>Electric Smooth Cooktop</li> <li>Laundry:</li> <li>Room</li> </ul>                                                                                                                                                                                                                       | <ul> <li>Exhaust Fan</li> <li>Great Room</li> <li>Microwave</li> <li>Pantry</li> <li>Island</li> </ul>                                                                          | Great C<br>Dining<br>Kitchen C<br>LOC<br>C = Ce<br>F = Fr | 14'04"×10'10"<br>14'04"×8'00"<br>ation<br>enter<br>ont |
| <ul> <li>Tot Lot</li> <li>Energy/Green Feature</li> <li>Dual Pane Low E Window</li> <li>Garage Door Opener</li> <li>Size: Lot Typical Lot Dimension Standard Minimum Size Maximum Size Type/View: • Standard </li> </ul>                                                                                                                                                                                                                                                                                                                                                                                                                                                                                                                                                                                                                                                                                                                                                                                                                                                                                                                                                                                                                                                                                                                                                                                                                                                                                                                                                                                                                                                                                                                                                                                                                                                                                                                                                                                                                                                                                                       | <ul> <li>Digital Programmable Thermostat</li> <li>Parking</li> <li>Lot</li> <li>6,601 Sqft</li> <li>45.0 x 120.0</li> <li>5,678 Sqft</li> <li>5,252 Sqft</li> <li>8,724 Sqft</li> <li>N/S Lot</li> </ul>                                                                                                                                                                                                                                                                                                                                                                                                                                                                                                                                                                                                                                                                                                                                                                                                                                                                                                                                                                                                                                                                                                                                                                                                                                                                                                                                                                                                                                                                                                                                                                                                                                                                                                                                                                                                                                                                                                                       | <ul> <li>1 Three-Quarter Bath</li> <li>Double Sinks</li> <li>Living Areas / Options:</li> <li>Entry Hall/Foyer</li> <li>Dining:</li> <li>Dining in Living Room/Great Room</li> <li>Kitchen:</li> <li>Dishwasher</li> <li>Disposal</li> <li>Electric Range/Oven</li> <li>Electric Smooth Cooktop</li> <li>Laundry:</li> <li>Room</li> <li>Fireplace(s):</li> </ul>                                                                                                                                                                                                | <ul> <li>Exhaust Fan</li> <li>Great Room</li> <li>Microwave</li> <li>Pantry</li> <li>Island</li> <li>Granite Tops</li> </ul>                                                    | Great C<br>Dining<br>Kitchen C<br>LOC<br>C = Ce<br>F = Fr | 14'04"×10'10"<br>14'04"×8'00"<br>ation<br>enter<br>ont |
| <ul> <li>Tot Lot</li> <li>Energy/Green Feature</li> <li>Dual Pane Low E Window</li> <li>Garage Door Opener</li> <li>Size: Lot Typical Lot Dimension Standard Minimum Size Maximum Size Type/View:</li></ul>                                                                                                                                                                                                                                                                                                                                                                                                                                                                                                                                                                                                                                                                                                                                                                                                                                                                                                                                                                                                                                                                                                                                                                                                                                                                                                                                                                                                                                                                                                                                                                                                                                                                                                                                                                                                                                                                                                                    | <ul> <li>Digital Programmable Thermostat</li> <li>Parking</li> <li>Lot</li> <li>6,601 Sqft</li> <li>45.0 x 120.0</li> <li>5,678 Sqft</li> <li>5,252 Sqft</li> <li>8,724 Sqft</li> <li>N/S Lot</li> </ul>                                                                                                                                                                                                                                                                                                                                                                                                                                                                                                                                                                                                                                                                                                                                                                                                                                                                                                                                                                                                                                                                                                                                                                                                                                                                                                                                                                                                                                                                                                                                                                                                                                                                                                                                                                                                                                                                                                                       | <ul> <li>1 Three-Quarter Bath</li> <li>Double Sinks</li> <li>Living Areas / Options:</li> <li>Entry Hall/Foyer</li> <li>Dining:</li> <li>Dining in Living Room/Great Room</li> <li>Kitchen:</li> <li>Dishwasher</li> <li>Disposal</li> <li>Electric Range/Oven</li> <li>Electric Smooth Cooktop</li> <li>Laundry:</li> <li>Room</li> <li>Fireplace(s):</li> <li>Not Available</li> </ul>                                                                                                                                                                         | <ul> <li>Exhaust Fan</li> <li>Great Room</li> <li>Microwave</li> <li>Pantry</li> <li>Island</li> <li>Granite Tops</li> </ul>                                                    | Great C<br>Dining<br>Kitchen C<br>LOC<br>C = Ce<br>F = Fr | 14'04"×10'10"<br>14'04"×8'00"<br>ation<br>enter<br>ont |
| <ul> <li>Tot Lot</li> <li>Energy/Green Feature</li> <li>Dual Pane Low E Window</li> <li>Garage Door Opener</li> <li>Size:</li> <li>Lot</li> <li>Typical Lot Dimension</li> <li>Standard</li> <li>Minimum Size</li> <li>Maximum Size</li> <li>Type/View:</li> <li>Standard</li> <li>Maricopa Unif/20</li> </ul>                                                                                                                                                                                                                                                                                                                                                                                                                                                                                                                                                                                                                                                                                                                                                                                                                                                                                                                                                                                                                                                                                                                                                                                                                                                                                                                                                                                                                                                                                                                                                                                                                                                                                                                                                                                                                 | <ul> <li>Digital Programmable Thermostat</li> <li>Parking</li> <li>Lot</li> <li>6,601 Sqft</li> <li>45.0 x 120.0</li> <li>5,678 Sqft</li> <li>5,252 Sqft</li> <li>8,724 Sqft</li> <li>N/S Lot</li> </ul>                                                                                                                                                                                                                                                                                                                                                                                                                                                                                                                                                                                                                                                                                                                                                                                                                                                                                                                                                                                                                                                                                                                                                                                                                                                                                                                                                                                                                                                                                                                                                                                                                                                                                                                                                                                                                                                                                                                       | <ul> <li>1 Three-Quarter Bath</li> <li>Double Sinks</li> <li>Living Areas / Options:</li> <li>Entry Hall/Foyer</li> <li>Dining: <ul> <li>Dining in Living Room/Great Room</li> </ul> </li> <li>Dishwasher</li> <li>Dishwasher</li> <li>Disposal</li> <li>Electric Range/Oven</li> <li>Electric Smooth Cooktop</li> </ul> <li>Laudry: <ul> <li>Room</li> <li>Fireplace(s):</li> <li>Not Available</li> </ul> </li>                                                                                                                                                | <ul> <li>Exhaust Fan</li> <li>Great Room</li> <li>Microwave</li> <li>Pantry</li> <li>Island</li> <li>Granite Tops</li> </ul>                                                    | Great C<br>Dining<br>Kitchen C<br>LOC<br>C = Ce<br>F = Fr | 14'04"×10'10"<br>14'04"×8'00"<br>ation<br>enter<br>ont |
| <ul> <li>Tot Lot</li> <li>Energy/Green Feature</li> <li>Dual Pane Low E Window</li> <li>Garage Door Opener</li> <li>Size: <ul> <li>Lot</li> <li>Typical Lot Dimension</li> <li>Standard</li> <li>Minimum Size</li> <li>Type/View:</li> <li>Standard</li> </ul> </li> <li>Maricopa Unif/20</li> <li>Maricopa Unif/20</li> </ul>                                                                                                                                                                                                                                                                                                                                                                                                                                                                                                                                                                                                                                                                                                                                                                                                                                                                                                                                                                                                                                                                                                                                                                                                                                                                                                                                                                                                                                                                                                                                                                                                                                                                                                                                                                                                 | <ul> <li>Digital Programmable Thermostat</li> <li>Parking</li> <li>Lot</li> <li>6,601 Sqft</li> <li>45.0 x 120.0</li> <li>5,678 Sqft</li> <li>5,252 Sqft</li> <li>8,724 Sqft</li> <li>N/S Lot</li> </ul>                                                                                                                                                                                                                                                                                                                                                                                                                                                                                                                                                                                                                                                                                                                                                                                                                                                                                                                                                                                                                                                                                                                                                                                                                                                                                                                                                                                                                                                                                                                                                                                                                                                                                                                                                                                                                                                                                                                       | <ul> <li>1 Three-Quarter Bath</li> <li>Double Sinks</li> <li>Living Areas / Options: <ul> <li>Entry Hall/Foyer</li> </ul> </li> <li>Dining: <ul> <li>Dining in Living Room/Great Room</li> </ul> </li> <li>Kitchen: <ul> <li>Dishwasher</li> <li>Disposal</li> <li>Electric Range/Oven</li> <li>Electric Smooth Cooktop</li> </ul> </li> <li>Laundry: <ul> <li>Room</li> <li>Fireplace(s):</li> <li>Not Available</li> </ul> </li> <li>Exterior Feat</li> </ul>                                                                                                  | <ul> <li>Exhaust Fan</li> <li>Great Room</li> <li>Microwave</li> <li>Pantry</li> <li>Island</li> <li>Granite Tops</li> </ul>                                                    | Great C<br>Dining<br>Kitchen C<br>LOC<br>C = Ce<br>F = Fr | 14'04"×10'10"<br>14'04"×8'00"<br>ation<br>enter<br>ont |
| <ul> <li>Tot Lot</li> <li>Energy/Green Feature</li> <li>Dual Pane Low E Window</li> <li>Garage Door Opener</li> <li>Size: <ul> <li>Lot</li> <li>Typical Lot Dimension</li> <li>Standard</li> <li>Minimum Size</li> <li>Maximum Size</li> </ul> </li> <li>Type/View: <ul> <li>Standard</li> </ul> </li> <li>Maricopa Unif/20</li> <li>Maricopa Unif/20</li> <li>Santa Cruz Elem/K-5</li> </ul>                                                                                                                                                                                                                                                                                                                                                                                                                                                                                                                                                                                                                                                                                                                                                                                                                                                                                                                                                                                                                                                                                                                                                                                                                                                                                                                                                                                                                                                                                                                                                                                                                                                                                                                                  | <ul> <li>Digital Programmable Thermostat<br/>Parking         <ul> <li>Lot</li> <li>6,601 Sqft</li> <li>45.0 x 120.0</li> <li>5,678 Sqft</li> <li>5,252 Sqft</li> <li>8,724 Sqft</li> <li>N/S Lot</li> <li>Districts</li> </ul> </li> </ul>                                                                                                                                                                                                                                                                                                                                                                                                                                                                                                                                                                                                                                                                                                                                                                                                                                                                                                                                                                                                                                                                                                                                                                                                                                                                                                                                                                                                                                                                                                                                                                                                                                                                                                                                                                                                                                                                                     | <ul> <li>1 Three-Quarter Bath</li> <li>Double Sinks</li> <li>Living Areas / Options: <ul> <li>Entry Hall/Foyer</li> </ul> </li> <li>Dining: <ul> <li>Dining in Living Room/Great Room</li> </ul> </li> <li>Kitchen: <ul> <li>Dishwasher</li> <li>Disposal</li> <li>Electric Range/Oven</li> <li>Electric Smooth Cooktop</li> </ul> </li> <li>Laundry: <ul> <li>Room</li> <li>Fireplace(s):</li> <li>Not Available</li> </ul> </li> <li>Exterior Feat</li> <li>Construction: <ul> <li>2x4 Frame</li> </ul> </li> </ul>                                            | <ul> <li>Exhaust Fan</li> <li>Great Room</li> <li>Microwave</li> <li>Pantry</li> <li>Island</li> <li>Granite Tops</li> </ul>                                                    | Great C<br>Dining<br>Kitchen C<br>LOC<br>C = Ce<br>F = Fr | 14'04"×10'10"<br>14'04"×8'00"<br>ation<br>enter<br>ont |
| <ul> <li>Tot Lot</li> <li>Energy/Green Feature</li> <li>Dual Pane Low E Window</li> <li>Garage Door Opener</li> <li>Size: <ul> <li>Lot</li> <li>Typical Lot Dimension</li> <li>Standard</li> <li>Minimum Size</li> <li>Maximum Size</li> </ul> </li> <li>Type/View: <ul> <li>Standard</li> <li>Maricopa Unif/20</li> <li>Maricopa Unif/20</li> <li>Maricopa Unif/20</li> <li>Santa Cruz Elem/K-5</li> <li>Desert Wind MS/6-8</li> </ul> </li> </ul>                                                                                                                                                                                                                                                                                                                                                                                                                                                                                                                                                                                                                                                                                                                                                                                                                                                                                                                                                                                                                                                                                                                                                                                                                                                                                                                                                                                                                                                                                                                                                                                                                                                                            | <ul> <li>Digital Programmable Thermostat<br/>Parking         <ul> <li>Lot</li> <li>6,601 Sqft</li> <li>45.0 x 120.0</li> <li>5,678 Sqft</li> <li>5,252 Sqft</li> <li>8,724 Sqft</li> <li>N/S Lot</li> <li>Districts</li> </ul> </li> </ul>                                                                                                                                                                                                                                                                                                                                                                                                                                                                                                                                                                                                                                                                                                                                                                                                                                                                                                                                                                                                                                                                                                                                                                                                                                                                                                                                                                                                                                                                                                                                                                                                                                                                                                                                                                                                                                                                                     | <ul> <li>1 Three-Quarter Bath</li> <li>Double Sinks</li> <li>Living Areas / Options: <ul> <li>Entry Hall/Foyer</li> </ul> </li> <li>Dining in Living Room/Great Room</li> <li>Kitchen: <ul> <li>Dishwasher</li> <li>Disposal</li> <li>Electric Range/Oven</li> <li>Electric Smooth Cooktop</li> </ul> </li> <li>Laundry: <ul> <li>Room</li> <li>Fireplace(s):</li> <li>Not Available</li> <li>Exterior Feat</li> </ul> </li> <li>Construction: <ul> <li>2x4 Frame</li> <li>Exterior:</li> </ul> </li> </ul>                                                      | <ul> <li>Exhaust Fan</li> <li>Great Room</li> <li>Microwave</li> <li>Pantry</li> <li>Island</li> <li>Granite Tops</li> </ul> atures <ul> <li>Post Tension Foundation</li> </ul> | Great C<br>Dining<br>Kitchen C<br>LOC<br>C = Ce<br>F = Fr | 14'04"×10'10"<br>14'04"×8'00"<br>ation<br>enter<br>ont |
| <ul> <li>Dual Pane Low E Window</li> <li>Garage Door Opener</li> <li>Size: <ul> <li>Lot</li> <li>Typical Lot Dimension</li> <li>Standard</li> <li>Minimum Size</li> <li>Maximum Size</li> </ul> </li> <li>Type/View: <ul> <li>Standard</li> <li>Maricopa Unif/20</li> <li>Maricopa Unif/20</li> <li>Maricopa Unif/20</li> </ul> </li> <li>Santa Cruz Elem/K-5</li> </ul>                                                                                                                                                                                                                                                                                                                                                                                                                                                                                                                                                                                                                                                                                                                                                                                                                                                                                                                                                                                                                                                                                                                                                                                                                                                                                                                                                                                                                                                                                                                                                                                                                                                                                                                                                       | <ul> <li>Digital Programmable Thermostat<br/>Parking         <ul> <li>Lot</li> <li>6,601 Sqft</li> <li>45.0 x 120.0</li> <li>5,678 Sqft</li> <li>5,252 Sqft</li> <li>8,724 Sqft</li> <li>N/S Lot</li> <li>Districts</li> </ul> </li> </ul>                                                                                                                                                                                                                                                                                                                                                                                                                                                                                                                                                                                                                                                                                                                                                                                                                                                                                                                                                                                                                                                                                                                                                                                                                                                                                                                                                                                                                                                                                                                                                                                                                                                                                                                                                                                                                                                                                     | <ul> <li>1 Three-Quarter Bath</li> <li>Double Sinks</li> <li>Living Areas / Options: <ul> <li>Entry Hall/Foyer</li> </ul> </li> <li>Dining in Living Room/Great Room</li> <li>Kitchen: <ul> <li>Dishwasher</li> <li>Disposal</li> <li>Electric Range/Oven</li> <li>Electric Smooth Cooktop</li> </ul> </li> <li>Laundry: <ul> <li>Room</li> </ul> </li> <li>Fireplace(s): <ul> <li>Not Available</li> <li>Exterior Feat</li> </ul> </li> <li>Construction: <ul> <li>2x4 Frame</li> <li>Exterior: <ul> <li>Stucco</li> </ul> </li> </ul></li></ul>                | <ul> <li>Exhaust Fan</li> <li>Great Room</li> <li>Microwave</li> <li>Pantry</li> <li>Island</li> <li>Granite Tops</li> </ul> atures <ul> <li>Post Tension Foundation</li> </ul> | Great C<br>Dining<br>Kitchen C<br>LOC<br>C = Ce<br>F = Fr | 14'04"×10'10"<br>14'04"×8'00"<br>ation<br>enter<br>ont |
| <ul> <li>Tot Lot</li> <li>Energy/Green Feature</li> <li>Dual Pane Low E Window</li> <li>Garage Door Opener</li> <li>Size: <ul> <li>Lot</li> <li>Typical Lot Dimension</li> <li>Standard</li> <li>Minimum Size</li> <li>Maximum Size</li> </ul> </li> <li>Type/View: <ul> <li>Standard</li> <li>Maricopa Unif/20</li> <li>Maricopa Unif/20</li> <li>Maricopa Unif/20</li> </ul> </li> <li>Santa Cruz Elem/K-5</li> <li>Desert Wind MS/6-8</li> </ul>                                                                                                                                                                                                                                                                                                                                                                                                                                                                                                                                                                                                                                                                                                                                                                                                                                                                                                                                                                                                                                                                                                                                                                                                                                                                                                                                                                                                                                                                                                                                                                                                                                                                            | <ul> <li>Digital Programmable Thermostat<br/>Parking         <ul> <li>Lot</li> <li>6,601 Sqft</li> <li>45.0 x 120.0</li> <li>5,678 Sqft</li> <li>5,252 Sqft</li> <li>8,724 Sqft</li> <li>N/S Lot</li> <li>Districts</li> </ul> </li> </ul>                                                                                                                                                                                                                                                                                                                                                                                                                                                                                                                                                                                                                                                                                                                                                                                                                                                                                                                                                                                                                                                                                                                                                                                                                                                                                                                                                                                                                                                                                                                                                                                                                                                                                                                                                                                                                                                                                     | <ul> <li>1 Three-Quarter Bath</li> <li>Double Sinks</li> <li>Living Areas / Options: <ul> <li>Entry Hall/Foyer</li> </ul> </li> <li>Dining in Living Room/Great Room</li> <li>Kitchen: <ul> <li>Dishwasher</li> <li>Disposal</li> <li>Electric Range/Oven</li> <li>Electric Smooth Cooktop</li> </ul> </li> <li>Laundry: <ul> <li>Room</li> </ul> </li> <li>Fireplace(s): <ul> <li>Not Available</li> <li>Exterior Feat</li> </ul> </li> <li>Construction: <ul> <li>2x4 Frame</li> <li>Exterior: <ul> <li>Stucco</li> <li>Roof:</li> </ul> </li> </ul></li></ul> | <ul> <li>Exhaust Fan</li> <li>Great Room</li> <li>Microwave</li> <li>Pantry</li> <li>Island</li> <li>Granite Tops</li> </ul> atures <ul> <li>Post Tension Foundation</li> </ul> | Great C<br>Dining<br>Kitchen C<br>LOC<br>C = Ce<br>F = Fr | 14'04"×10'10"<br>14'04"×8'00"<br>ation<br>enter<br>ont |