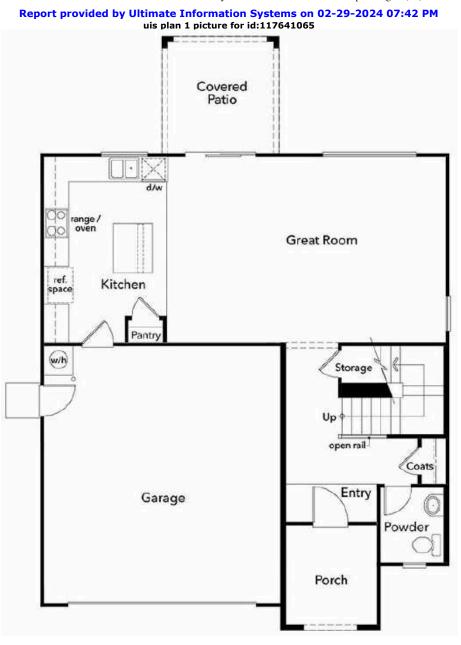

#### Report provided by Ultimate Information Systems on 02-29-2024 07:42 PM

|                                                                                                                                                                                                                                                                                                                                                                                                                                                                                                                                                                                                                                                                                                                                                                                                                                                                                                                                                                                                                                                                                                                                                                                                                                                                                                                                                                                                                                                                                                                                                                                                                                                                                                                                                                                                                                                                                                                                                                                                                                                                                                                                | <b>ID:</b> 1630                                                                                                                                                                                                                                                                                                                                                                                                                                                                                                                                                                                                                                                                                                                                                                                                                                                                                                                                                                                                                                                                                                                                                                                                                                                                                                                                                                                                                                                                                                                                                                                                                                                                                                                                                                                                                                                                                                                                                                                                                                                                                                                | 0687953 Single Family Detached                                                                                                                                                                                                                                                                                                                                                                                                                                                                                                                                   | Spec                                                                                                                                                                            | :                                                         | \$299,990                                              |
|--------------------------------------------------------------------------------------------------------------------------------------------------------------------------------------------------------------------------------------------------------------------------------------------------------------------------------------------------------------------------------------------------------------------------------------------------------------------------------------------------------------------------------------------------------------------------------------------------------------------------------------------------------------------------------------------------------------------------------------------------------------------------------------------------------------------------------------------------------------------------------------------------------------------------------------------------------------------------------------------------------------------------------------------------------------------------------------------------------------------------------------------------------------------------------------------------------------------------------------------------------------------------------------------------------------------------------------------------------------------------------------------------------------------------------------------------------------------------------------------------------------------------------------------------------------------------------------------------------------------------------------------------------------------------------------------------------------------------------------------------------------------------------------------------------------------------------------------------------------------------------------------------------------------------------------------------------------------------------------------------------------------------------------------------------------------------------------------------------------------------------|--------------------------------------------------------------------------------------------------------------------------------------------------------------------------------------------------------------------------------------------------------------------------------------------------------------------------------------------------------------------------------------------------------------------------------------------------------------------------------------------------------------------------------------------------------------------------------------------------------------------------------------------------------------------------------------------------------------------------------------------------------------------------------------------------------------------------------------------------------------------------------------------------------------------------------------------------------------------------------------------------------------------------------------------------------------------------------------------------------------------------------------------------------------------------------------------------------------------------------------------------------------------------------------------------------------------------------------------------------------------------------------------------------------------------------------------------------------------------------------------------------------------------------------------------------------------------------------------------------------------------------------------------------------------------------------------------------------------------------------------------------------------------------------------------------------------------------------------------------------------------------------------------------------------------------------------------------------------------------------------------------------------------------------------------------------------------------------------------------------------------------|------------------------------------------------------------------------------------------------------------------------------------------------------------------------------------------------------------------------------------------------------------------------------------------------------------------------------------------------------------------------------------------------------------------------------------------------------------------------------------------------------------------------------------------------------------------|---------------------------------------------------------------------------------------------------------------------------------------------------------------------------------|-----------------------------------------------------------|--------------------------------------------------------|
|                                                                                                                                                                                                                                                                                                                                                                                                                                                                                                                                                                                                                                                                                                                                                                                                                                                                                                                                                                                                                                                                                                                                                                                                                                                                                                                                                                                                                                                                                                                                                                                                                                                                                                                                                                                                                                                                                                                                                                                                                                                                                                                                |                                                                                                                                                                                                                                                                                                                                                                                                                                                                                                                                                                                                                                                                                                                                                                                                                                                                                                                                                                                                                                                                                                                                                                                                                                                                                                                                                                                                                                                                                                                                                                                                                                                                                                                                                                                                                                                                                                                                                                                                                                                                                                                                |                                                                                                                                                                                                                                                                                                                                                                                                                                                                                                                                                                  | Levels                                                                                                                                                                          | 1                                                         |                                                        |
|                                                                                                                                                                                                                                                                                                                                                                                                                                                                                                                                                                                                                                                                                                                                                                                                                                                                                                                                                                                                                                                                                                                                                                                                                                                                                                                                                                                                                                                                                                                                                                                                                                                                                                                                                                                                                                                                                                                                                                                                                                                                                                                                |                                                                                                                                                                                                                                                                                                                                                                                                                                                                                                                                                                                                                                                                                                                                                                                                                                                                                                                                                                                                                                                                                                                                                                                                                                                                                                                                                                                                                                                                                                                                                                                                                                                                                                                                                                                                                                                                                                                                                                                                                                                                                                                                | David Van Assche                                                                                                                                                                                                                                                                                                                                                                                                                                                                                                                                                 | Bedrooms                                                                                                                                                                        | 3                                                         |                                                        |
| - est                                                                                                                                                                                                                                                                                                                                                                                                                                                                                                                                                                                                                                                                                                                                                                                                                                                                                                                                                                                                                                                                                                                                                                                                                                                                                                                                                                                                                                                                                                                                                                                                                                                                                                                                                                                                                                                                                                                                                                                                                                                                                                                          |                                                                                                                                                                                                                                                                                                                                                                                                                                                                                                                                                                                                                                                                                                                                                                                                                                                                                                                                                                                                                                                                                                                                                                                                                                                                                                                                                                                                                                                                                                                                                                                                                                                                                                                                                                                                                                                                                                                                                                                                                                                                                                                                | My Home Group Real Estate                                                                                                                                                                                                                                                                                                                                                                                                                                                                                                                                        | Baths                                                                                                                                                                           | 1 3/4                                                     | 1                                                      |
|                                                                                                                                                                                                                                                                                                                                                                                                                                                                                                                                                                                                                                                                                                                                                                                                                                                                                                                                                                                                                                                                                                                                                                                                                                                                                                                                                                                                                                                                                                                                                                                                                                                                                                                                                                                                                                                                                                                                                                                                                                                                                                                                |                                                                                                                                                                                                                                                                                                                                                                                                                                                                                                                                                                                                                                                                                                                                                                                                                                                                                                                                                                                                                                                                                                                                                                                                                                                                                                                                                                                                                                                                                                                                                                                                                                                                                                                                                                                                                                                                                                                                                                                                                                                                                                                                | 480-470-1707 480-470-1707                                                                                                                                                                                                                                                                                                                                                                                                                                                                                                                                        | Parking                                                                                                                                                                         | 2G                                                        | -                                                      |
|                                                                                                                                                                                                                                                                                                                                                                                                                                                                                                                                                                                                                                                                                                                                                                                                                                                                                                                                                                                                                                                                                                                                                                                                                                                                                                                                                                                                                                                                                                                                                                                                                                                                                                                                                                                                                                                                                                                                                                                                                                                                                                                                |                                                                                                                                                                                                                                                                                                                                                                                                                                                                                                                                                                                                                                                                                                                                                                                                                                                                                                                                                                                                                                                                                                                                                                                                                                                                                                                                                                                                                                                                                                                                                                                                                                                                                                                                                                                                                                                                                                                                                                                                                                                                                                                                | Website www.PhoenixAreaHome.com                                                                                                                                                                                                                                                                                                                                                                                                                                                                                                                                  | Sqft                                                                                                                                                                            | 1,53                                                      | 6                                                      |
|                                                                                                                                                                                                                                                                                                                                                                                                                                                                                                                                                                                                                                                                                                                                                                                                                                                                                                                                                                                                                                                                                                                                                                                                                                                                                                                                                                                                                                                                                                                                                                                                                                                                                                                                                                                                                                                                                                                                                                                                                                                                                                                                |                                                                                                                                                                                                                                                                                                                                                                                                                                                                                                                                                                                                                                                                                                                                                                                                                                                                                                                                                                                                                                                                                                                                                                                                                                                                                                                                                                                                                                                                                                                                                                                                                                                                                                                                                                                                                                                                                                                                                                                                                                                                                                                                | David@PhoenixAreaHome.com                                                                                                                                                                                                                                                                                                                                                                                                                                                                                                                                        | Lot Included                                                                                                                                                                    | Y                                                         |                                                        |
| REAL PROPERTY OF THE PARTY OF T |                                                                                                                                                                                                                                                                                                                                                                                                                                                                                                                                                                                                                                                                                                                                                                                                                                                                                                                                                                                                                                                                                                                                                                                                                                                                                                                                                                                                                                                                                                                                                                                                                                                                                                                                                                                                                                                                                                                                                                                                                                                                                                                                |                                                                                                                                                                                                                                                                                                                                                                                                                                                                                                                                                                  | Lot Premium                                                                                                                                                                     |                                                           | ded, if any                                            |
|                                                                                                                                                                                                                                                                                                                                                                                                                                                                                                                                                                                                                                                                                                                                                                                                                                                                                                                                                                                                                                                                                                                                                                                                                                                                                                                                                                                                                                                                                                                                                                                                                                                                                                                                                                                                                                                                                                                                                                                                                                                                                                                                |                                                                                                                                                                                                                                                                                                                                                                                                                                                                                                                                                                                                                                                                                                                                                                                                                                                                                                                                                                                                                                                                                                                                                                                                                                                                                                                                                                                                                                                                                                                                                                                                                                                                                                                                                                                                                                                                                                                                                                                                                                                                                                                                |                                                                                                                                                                                                                                                                                                                                                                                                                                                                                                                                                                  | Sub Plan Price Ra<br>Sub Plan Sqft Rar                                                                                                                                          |                                                           | \$440,990<br>8 - 2,434                                 |
| California ( 199                                                                                                                                                                                                                                                                                                                                                                                                                                                                                                                                                                                                                                                                                                                                                                                                                                                                                                                                                                                                                                                                                                                                                                                                                                                                                                                                                                                                                                                                                                                                                                                                                                                                                                                                                                                                                                                                                                                                                                                                                                                                                                               | and the second se                                                                                                                                                                                                                                                                                                                                                                                                                                                                                                                                                                                                                                                                                                                                                                                                                                                                                                                                                                                                                                                                                                                                                                                                                                                                                                                                                                                                                            |                                                                                                                                                                                                                                                                                                                                                                                                                                                                                                                                                                  | Last Updated                                                                                                                                                                    | -                                                         | : 02/26/2024                                           |
| TTA DATA                                                                                                                                                                                                                                                                                                                                                                                                                                                                                                                                                                                                                                                                                                                                                                                                                                                                                                                                                                                                                                                                                                                                                                                                                                                                                                                                                                                                                                                                                                                                                                                                                                                                                                                                                                                                                                                                                                                                                                                                                                                                                                                       | and the second s |                                                                                                                                                                                                                                                                                                                                                                                                                                                                                                                                                                  | Association Fee                                                                                                                                                                 | 91.00 Paic                                                |                                                        |
|                                                                                                                                                                                                                                                                                                                                                                                                                                                                                                                                                                                                                                                                                                                                                                                                                                                                                                                                                                                                                                                                                                                                                                                                                                                                                                                                                                                                                                                                                                                                                                                                                                                                                                                                                                                                                                                                                                                                                                                                                                                                                                                                | the second                                                                                                                                                                                                                                                                                                                                                                                                                                                                                                                                                                                                                                                                                                                                                                                                                                                                                                                                                                                                                                                                                                                                                                                                                                                                                                                                                                                                                                                                                                                                                                                                                                                                                                                                                                                                                                                                                                                                                                                                                                                                                                                     |                                                                                                                                                                                                                                                                                                                                                                                                                                                                                                                                                                  | Association Fee                                                                                                                                                                 | Paic                                                      | ,                                                      |
| Maricopa, AZ 85138                                                                                                                                                                                                                                                                                                                                                                                                                                                                                                                                                                                                                                                                                                                                                                                                                                                                                                                                                                                                                                                                                                                                                                                                                                                                                                                                                                                                                                                                                                                                                                                                                                                                                                                                                                                                                                                                                                                                                                                                                                                                                                             |                                                                                                                                                                                                                                                                                                                                                                                                                                                                                                                                                                                                                                                                                                                                                                                                                                                                                                                                                                                                                                                                                                                                                                                                                                                                                                                                                                                                                                                                                                                                                                                                                                                                                                                                                                                                                                                                                                                                                                                                                                                                                                                                |                                                                                                                                                                                                                                                                                                                                                                                                                                                                                                                                                                  |                                                                                                                                                                                 |                                                           |                                                        |
| Included • Covered Pat                                                                                                                                                                                                                                                                                                                                                                                                                                                                                                                                                                                                                                                                                                                                                                                                                                                                                                                                                                                                                                                                                                                                                                                                                                                                                                                                                                                                                                                                                                                                                                                                                                                                                                                                                                                                                                                                                                                                                                                                                                                                                                         | io• Front Landscaping                                                                                                                                                                                                                                                                                                                                                                                                                                                                                                                                                                                                                                                                                                                                                                                                                                                                                                                                                                                                                                                                                                                                                                                                                                                                                                                                                                                                                                                                                                                                                                                                                                                                                                                                                                                                                                                                                                                                                                                                                                                                                                          |                                                                                                                                                                                                                                                                                                                                                                                                                                                                                                                                                                  |                                                                                                                                                                                 |                                                           | ncy 02/27/2024                                         |
| Choice of                                                                                                                                                                                                                                                                                                                                                                                                                                                                                                                                                                                                                                                                                                                                                                                                                                                                                                                                                                                                                                                                                                                                                                                                                                                                                                                                                                                                                                                                                                                                                                                                                                                                                                                                                                                                                                                                                                                                                                                                                                                                                                                      |                                                                                                                                                                                                                                                                                                                                                                                                                                                                                                                                                                                                                                                                                                                                                                                                                                                                                                                                                                                                                                                                                                                                                                                                                                                                                                                                                                                                                                                                                                                                                                                                                                                                                                                                                                                                                                                                                                                                                                                                                                                                                                                                |                                                                                                                                                                                                                                                                                                                                                                                                                                                                                                                                                                  |                                                                                                                                                                                 | Possession                                                | Move-In<br>Ready                                       |
| Spec The kitchen in<br>Remarks watering syste                                                                                                                                                                                                                                                                                                                                                                                                                                                                                                                                                                                                                                                                                                                                                                                                                                                                                                                                                                                                                                                                                                                                                                                                                                                                                                                                                                                                                                                                                                                                                                                                                                                                                                                                                                                                                                                                                                                                                                                                                                                                                  | cludes an electric range/oven and grani<br>em.                                                                                                                                                                                                                                                                                                                                                                                                                                                                                                                                                                                                                                                                                                                                                                                                                                                                                                                                                                                                                                                                                                                                                                                                                                                                                                                                                                                                                                                                                                                                                                                                                                                                                                                                                                                                                                                                                                                                                                                                                                                                                 | te countertops. Low-maintenance fror                                                                                                                                                                                                                                                                                                                                                                                                                                                                                                                             | nt yard landscaping with a                                                                                                                                                      | Leaseback<br>Lock Box                                     | Ready                                                  |
| Subo                                                                                                                                                                                                                                                                                                                                                                                                                                                                                                                                                                                                                                                                                                                                                                                                                                                                                                                                                                                                                                                                                                                                                                                                                                                                                                                                                                                                                                                                                                                                                                                                                                                                                                                                                                                                                                                                                                                                                                                                                                                                                                                           | division Features                                                                                                                                                                                                                                                                                                                                                                                                                                                                                                                                                                                                                                                                                                                                                                                                                                                                                                                                                                                                                                                                                                                                                                                                                                                                                                                                                                                                                                                                                                                                                                                                                                                                                                                                                                                                                                                                                                                                                                                                                                                                                                              | Interior Fea                                                                                                                                                                                                                                                                                                                                                                                                                                                                                                                                                     | atures                                                                                                                                                                          | Room / Lo                                                 | cation / Sizes                                         |
| General:                                                                                                                                                                                                                                                                                                                                                                                                                                                                                                                                                                                                                                                                                                                                                                                                                                                                                                                                                                                                                                                                                                                                                                                                                                                                                                                                                                                                                                                                                                                                                                                                                                                                                                                                                                                                                                                                                                                                                                                                                                                                                                                       |                                                                                                                                                                                                                                                                                                                                                                                                                                                                                                                                                                                                                                                                                                                                                                                                                                                                                                                                                                                                                                                                                                                                                                                                                                                                                                                                                                                                                                                                                                                                                                                                                                                                                                                                                                                                                                                                                                                                                                                                                                                                                                                                | Master Bedroom Amenities:                                                                                                                                                                                                                                                                                                                                                                                                                                                                                                                                        |                                                                                                                                                                                 | Master R                                                  | 14'07"x15'06"                                          |
| <ul> <li>Association Fee</li> </ul>                                                                                                                                                                                                                                                                                                                                                                                                                                                                                                                                                                                                                                                                                                                                                                                                                                                                                                                                                                                                                                                                                                                                                                                                                                                                                                                                                                                                                                                                                                                                                                                                                                                                                                                                                                                                                                                                                                                                                                                                                                                                                            | <ul> <li>Master Plan/Planned Community</li> </ul>                                                                                                                                                                                                                                                                                                                                                                                                                                                                                                                                                                                                                                                                                                                                                                                                                                                                                                                                                                                                                                                                                                                                                                                                                                                                                                                                                                                                                                                                                                                                                                                                                                                                                                                                                                                                                                                                                                                                                                                                                                                                              | <ul> <li>Walk-In Closet</li> </ul>                                                                                                                                                                                                                                                                                                                                                                                                                                                                                                                               |                                                                                                                                                                                 | 2 Bed                                                     | 12'03"x10'00"                                          |
|                                                                                                                                                                                                                                                                                                                                                                                                                                                                                                                                                                                                                                                                                                                                                                                                                                                                                                                                                                                                                                                                                                                                                                                                                                                                                                                                                                                                                                                                                                                                                                                                                                                                                                                                                                                                                                                                                                                                                                                                                                                                                                                                |                                                                                                                                                                                                                                                                                                                                                                                                                                                                                                                                                                                                                                                                                                                                                                                                                                                                                                                                                                                                                                                                                                                                                                                                                                                                                                                                                                                                                                                                                                                                                                                                                                                                                                                                                                                                                                                                                                                                                                                                                                                                                                                                |                                                                                                                                                                                                                                                                                                                                                                                                                                                                                                                                                                  |                                                                                                                                                                                 |                                                           |                                                        |
| Outdoor:                                                                                                                                                                                                                                                                                                                                                                                                                                                                                                                                                                                                                                                                                                                                                                                                                                                                                                                                                                                                                                                                                                                                                                                                                                                                                                                                                                                                                                                                                                                                                                                                                                                                                                                                                                                                                                                                                                                                                                                                                                                                                                                       |                                                                                                                                                                                                                                                                                                                                                                                                                                                                                                                                                                                                                                                                                                                                                                                                                                                                                                                                                                                                                                                                                                                                                                                                                                                                                                                                                                                                                                                                                                                                                                                                                                                                                                                                                                                                                                                                                                                                                                                                                                                                                                                                | Master Bath Amenities:                                                                                                                                                                                                                                                                                                                                                                                                                                                                                                                                           |                                                                                                                                                                                 | 3 Bed                                                     | 10'11"x10'00"                                          |
|                                                                                                                                                                                                                                                                                                                                                                                                                                                                                                                                                                                                                                                                                                                                                                                                                                                                                                                                                                                                                                                                                                                                                                                                                                                                                                                                                                                                                                                                                                                                                                                                                                                                                                                                                                                                                                                                                                                                                                                                                                                                                                                                |                                                                                                                                                                                                                                                                                                                                                                                                                                                                                                                                                                                                                                                                                                                                                                                                                                                                                                                                                                                                                                                                                                                                                                                                                                                                                                                                                                                                                                                                                                                                                                                                                                                                                                                                                                                                                                                                                                                                                                                                                                                                                                                                | <ul><li>Master Bath Amenities:</li><li>1 Three-Quarter Bath</li></ul>                                                                                                                                                                                                                                                                                                                                                                                                                                                                                            | • Enclosed Water Closet                                                                                                                                                         |                                                           | 10'11"x10'00"<br>14'04"x10'10"                         |
|                                                                                                                                                                                                                                                                                                                                                                                                                                                                                                                                                                                                                                                                                                                                                                                                                                                                                                                                                                                                                                                                                                                                                                                                                                                                                                                                                                                                                                                                                                                                                                                                                                                                                                                                                                                                                                                                                                                                                                                                                                                                                                                                | es:                                                                                                                                                                                                                                                                                                                                                                                                                                                                                                                                                                                                                                                                                                                                                                                                                                                                                                                                                                                                                                                                                                                                                                                                                                                                                                                                                                                                                                                                                                                                                                                                                                                                                                                                                                                                                                                                                                                                                                                                                                                                                                                            |                                                                                                                                                                                                                                                                                                                                                                                                                                                                                                                                                                  | <ul><li>Enclosed Water Closet</li><li>Exhaust Fan</li></ul>                                                                                                                     | Great C                                                   | 14'04"x10'10"                                          |
| • Tot Lot<br>Energy/Green Feature                                                                                                                                                                                                                                                                                                                                                                                                                                                                                                                                                                                                                                                                                                                                                                                                                                                                                                                                                                                                                                                                                                                                                                                                                                                                                                                                                                                                                                                                                                                                                                                                                                                                                                                                                                                                                                                                                                                                                                                                                                                                                              | es:<br>w • Digital Programmable Thermostat                                                                                                                                                                                                                                                                                                                                                                                                                                                                                                                                                                                                                                                                                                                                                                                                                                                                                                                                                                                                                                                                                                                                                                                                                                                                                                                                                                                                                                                                                                                                                                                                                                                                                                                                                                                                                                                                                                                                                                                                                                                                                     | • 1 Three-Quarter Bath                                                                                                                                                                                                                                                                                                                                                                                                                                                                                                                                           |                                                                                                                                                                                 | Great C<br>Dining                                         |                                                        |
| • Tot Lot<br>Energy/Green Feature                                                                                                                                                                                                                                                                                                                                                                                                                                                                                                                                                                                                                                                                                                                                                                                                                                                                                                                                                                                                                                                                                                                                                                                                                                                                                                                                                                                                                                                                                                                                                                                                                                                                                                                                                                                                                                                                                                                                                                                                                                                                                              |                                                                                                                                                                                                                                                                                                                                                                                                                                                                                                                                                                                                                                                                                                                                                                                                                                                                                                                                                                                                                                                                                                                                                                                                                                                                                                                                                                                                                                                                                                                                                                                                                                                                                                                                                                                                                                                                                                                                                                                                                                                                                                                                | <ul><li>1 Three-Quarter Bath</li><li>Double Sinks</li></ul>                                                                                                                                                                                                                                                                                                                                                                                                                                                                                                      |                                                                                                                                                                                 | Great C                                                   | 14'04"x10'10"                                          |
| • Tot Lot<br>Energy/Green Feature                                                                                                                                                                                                                                                                                                                                                                                                                                                                                                                                                                                                                                                                                                                                                                                                                                                                                                                                                                                                                                                                                                                                                                                                                                                                                                                                                                                                                                                                                                                                                                                                                                                                                                                                                                                                                                                                                                                                                                                                                                                                                              | • Digital Programmable Thermostat                                                                                                                                                                                                                                                                                                                                                                                                                                                                                                                                                                                                                                                                                                                                                                                                                                                                                                                                                                                                                                                                                                                                                                                                                                                                                                                                                                                                                                                                                                                                                                                                                                                                                                                                                                                                                                                                                                                                                                                                                                                                                              | <ul> <li>1 Three-Quarter Bath</li> <li>Double Sinks</li> <li>Living Areas / Options:</li> </ul>                                                                                                                                                                                                                                                                                                                                                                                                                                                                  | • Exhaust Fan                                                                                                                                                                   | Great C<br>Dining                                         | 14'04"x10'10"                                          |
| Tot Lot     Energy/Green Feature     Dual Pane Low E Window                                                                                                                                                                                                                                                                                                                                                                                                                                                                                                                                                                                                                                                                                                                                                                                                                                                                                                                                                                                                                                                                                                                                                                                                                                                                                                                                                                                                                                                                                                                                                                                                                                                                                                                                                                                                                                                                                                                                                                                                                                                                    | • Digital Programmable Thermostat                                                                                                                                                                                                                                                                                                                                                                                                                                                                                                                                                                                                                                                                                                                                                                                                                                                                                                                                                                                                                                                                                                                                                                                                                                                                                                                                                                                                                                                                                                                                                                                                                                                                                                                                                                                                                                                                                                                                                                                                                                                                                              | <ul> <li>1 Three-Quarter Bath</li> <li>Double Sinks</li> <li>Living Areas / Options:</li> <li>Entry Hall/Foyer</li> </ul>                                                                                                                                                                                                                                                                                                                                                                                                                                        | <ul><li>Exhaust Fan</li><li>Great Room</li></ul>                                                                                                                                | Great C<br>Dining<br>Kitchen C                            | 14'04"x10'10"<br>14'04"x8'00"                          |
| <ul> <li>Tot Lot</li> <li>Energy/Green Feature</li> <li>Dual Pane Low E Window</li> <li>Garage Door Opener</li> </ul>                                                                                                                                                                                                                                                                                                                                                                                                                                                                                                                                                                                                                                                                                                                                                                                                                                                                                                                                                                                                                                                                                                                                                                                                                                                                                                                                                                                                                                                                                                                                                                                                                                                                                                                                                                                                                                                                                                                                                                                                          | <ul> <li>Digital Programmable Thermostat</li> <li>Parking</li> </ul>                                                                                                                                                                                                                                                                                                                                                                                                                                                                                                                                                                                                                                                                                                                                                                                                                                                                                                                                                                                                                                                                                                                                                                                                                                                                                                                                                                                                                                                                                                                                                                                                                                                                                                                                                                                                                                                                                                                                                                                                                                                           | <ul> <li>1 Three-Quarter Bath</li> <li>Double Sinks</li> <li>Living Areas / Options:</li> <li>Entry Hall/Foyer</li> <li>Dining:</li> </ul>                                                                                                                                                                                                                                                                                                                                                                                                                       | <ul><li>Exhaust Fan</li><li>Great Room</li></ul>                                                                                                                                | Great C<br>Dining<br>Kitchen C                            | 14'04"x10'10"<br>14'04"x8'00"<br>ation                 |
| Tot Lot Energy/Green Feature Dual Pane Low E Windor Garage Door Opener Size:                                                                                                                                                                                                                                                                                                                                                                                                                                                                                                                                                                                                                                                                                                                                                                                                                                                                                                                                                                                                                                                                                                                                                                                                                                                                                                                                                                                                                                                                                                                                                                                                                                                                                                                                                                                                                                                                                                                                                                                                                                                   | <ul> <li>Digital Programmable Thermostat</li> <li>Parking</li> <li>Lot</li> </ul>                                                                                                                                                                                                                                                                                                                                                                                                                                                                                                                                                                                                                                                                                                                                                                                                                                                                                                                                                                                                                                                                                                                                                                                                                                                                                                                                                                                                                                                                                                                                                                                                                                                                                                                                                                                                                                                                                                                                                                                                                                              | <ul> <li>1 Three-Quarter Bath</li> <li>Double Sinks</li> <li>Living Areas / Options:</li> <li>Entry Hall/Foyer</li> <li>Dining:</li> <li>Dining in Living Room/Great Room</li> </ul>                                                                                                                                                                                                                                                                                                                                                                             | <ul><li>Exhaust Fan</li><li>Great Room</li></ul>                                                                                                                                | Great C<br>Dining<br>Kitchen C<br>LOC<br>C = Ce           | 14'04"×10'10"<br>14'04"×8'00"<br>ation                 |
| <ul> <li>Tot Lot</li> <li>Energy/Green Feature</li> <li>Dual Pane Low E Window</li> <li>Garage Door Opener</li> <li>Size:</li> <li>Lot</li> </ul>                                                                                                                                                                                                                                                                                                                                                                                                                                                                                                                                                                                                                                                                                                                                                                                                                                                                                                                                                                                                                                                                                                                                                                                                                                                                                                                                                                                                                                                                                                                                                                                                                                                                                                                                                                                                                                                                                                                                                                              | <ul> <li>Digital Programmable Thermostat</li> <li>Parking</li> </ul>                                                                                                                                                                                                                                                                                                                                                                                                                                                                                                                                                                                                                                                                                                                                                                                                                                                                                                                                                                                                                                                                                                                                                                                                                                                                                                                                                                                                                                                                                                                                                                                                                                                                                                                                                                                                                                                                                                                                                                                                                                                           | <ul> <li>1 Three-Quarter Bath</li> <li>Double Sinks</li> <li>Living Areas / Options:</li> <li>Entry Hall/Foyer</li> <li>Dining:</li> <li>Dining in Living Room/Great Room</li> <li>Kitchen:</li> </ul>                                                                                                                                                                                                                                                                                                                                                           | • Exhaust Fan<br>• Great Room                                                                                                                                                   | Great C<br>Dining<br>Kitchen C<br>LOC<br>C = Ce<br>F = Fr | 14'04"×10'10"<br>14'04"×8'00"<br>ation<br>enter<br>ont |
| <ul> <li>Tot Lot</li> <li>Energy/Green Feature</li> <li>Dual Pane Low E Window</li> <li>Garage Door Opener</li> <li>Size:</li> <li>Lot</li> <li>Typical Lot Dimension</li> </ul>                                                                                                                                                                                                                                                                                                                                                                                                                                                                                                                                                                                                                                                                                                                                                                                                                                                                                                                                                                                                                                                                                                                                                                                                                                                                                                                                                                                                                                                                                                                                                                                                                                                                                                                                                                                                                                                                                                                                               | <ul> <li>Digital Programmable Thermostat</li> <li>Parking</li> <li>Lot</li> <li>6,601 Sqft</li> </ul>                                                                                                                                                                                                                                                                                                                                                                                                                                                                                                                                                                                                                                                                                                                                                                                                                                                                                                                                                                                                                                                                                                                                                                                                                                                                                                                                                                                                                                                                                                                                                                                                                                                                                                                                                                                                                                                                                                                                                                                                                          | <ul> <li>1 Three-Quarter Bath</li> <li>Double Sinks</li> <li>Living Areas / Options:</li> <li>Entry Hall/Foyer</li> <li>Dining in Living Room/Great Room</li> <li>Kitchen:</li> <li>Dishwasher</li> <li>Disposal</li> <li>Electric Range/Oven</li> </ul>                                                                                                                                                                                                                                                                                                         | Exhaust Fan     Great Room     Microwave                                                                                                                                        | Great C<br>Dining<br>Kitchen C<br>LOC<br>C = Ce           | 14'04"×10'10"<br>14'04"×8'00"<br>ation<br>enter<br>ont |
| <ul> <li>Tot Lot</li> <li>Energy/Green Feature</li> <li>Dual Pane Low E Window</li> <li>Garage Door Opener</li> <li>Size:</li> <li>Lot</li> <li>Typical Lot Dimension</li> <li>Standard</li> </ul>                                                                                                                                                                                                                                                                                                                                                                                                                                                                                                                                                                                                                                                                                                                                                                                                                                                                                                                                                                                                                                                                                                                                                                                                                                                                                                                                                                                                                                                                                                                                                                                                                                                                                                                                                                                                                                                                                                                             | <ul> <li>Digital Programmable Thermostat</li> <li>Parking</li> <li>Lot</li> <li>6,601 Sqft</li> <li>45.0 x 120.0</li> </ul>                                                                                                                                                                                                                                                                                                                                                                                                                                                                                                                                                                                                                                                                                                                                                                                                                                                                                                                                                                                                                                                                                                                                                                                                                                                                                                                                                                                                                                                                                                                                                                                                                                                                                                                                                                                                                                                                                                                                                                                                    | <ul> <li>1 Three-Quarter Bath</li> <li>Double Sinks</li> <li>Living Areas / Options:</li> <li>Entry Hall/Foyer</li> <li>Dining:</li> <li>Dining in Living Room/Great Room</li> <li>Kitchen:</li> <li>Dishwasher</li> <li>Disposal</li> </ul>                                                                                                                                                                                                                                                                                                                     | <ul> <li>Exhaust Fan</li> <li>Great Room</li> <li>Microwave</li> <li>Pantry</li> </ul>                                                                                          | Great C<br>Dining<br>Kitchen C<br>LOC<br>C = Ce<br>F = Fr | 14'04"×10'10"<br>14'04"×8'00"<br>ation<br>enter<br>ont |
| <ul> <li>Tot Lot</li> <li>Energy/Green Feature</li> <li>Dual Pane Low E Window</li> <li>Garage Door Opener</li> <li>Size:</li> <li>Lot</li> <li>Typical Lot Dimension</li> <li>Standard</li> </ul>                                                                                                                                                                                                                                                                                                                                                                                                                                                                                                                                                                                                                                                                                                                                                                                                                                                                                                                                                                                                                                                                                                                                                                                                                                                                                                                                                                                                                                                                                                                                                                                                                                                                                                                                                                                                                                                                                                                             | <ul> <li>Digital Programmable Thermostat</li> <li>Parking</li> <li>Lot</li> <li>6,601 Sqft</li> <li>45.0 x 120.0</li> <li>5,678 Sqft</li> </ul>                                                                                                                                                                                                                                                                                                                                                                                                                                                                                                                                                                                                                                                                                                                                                                                                                                                                                                                                                                                                                                                                                                                                                                                                                                                                                                                                                                                                                                                                                                                                                                                                                                                                                                                                                                                                                                                                                                                                                                                | <ul> <li>1 Three-Quarter Bath</li> <li>Double Sinks</li> <li>Living Areas / Options:</li> <li>Entry Hall/Foyer</li> <li>Dining in Living Room/Great Room</li> <li>Kitchen:</li> <li>Dishwasher</li> <li>Disposal</li> <li>Electric Range/Oven</li> </ul>                                                                                                                                                                                                                                                                                                         | <ul> <li>Exhaust Fan</li> <li>Great Room</li> <li>Microwave</li> <li>Pantry</li> <li>Island</li> </ul>                                                                          | Great C<br>Dining<br>Kitchen C<br>LOC<br>C = Ce<br>F = Fr | 14'04"×10'10"<br>14'04"×8'00"<br>ation<br>enter<br>ont |
| <ul> <li>Tot Lot</li> <li>Energy/Green Feature</li> <li>Dual Pane Low E Window</li> <li>Garage Door Opener</li> <li>Size:</li> <li>Lot</li> <li>Typical Lot Dimension</li> <li>Standard</li> <li>Minimum Size</li> <li>Maximum Size</li> </ul>                                                                                                                                                                                                                                                                                                                                                                                                                                                                                                                                                                                                                                                                                                                                                                                                                                                                                                                                                                                                                                                                                                                                                                                                                                                                                                                                                                                                                                                                                                                                                                                                                                                                                                                                                                                                                                                                                 | <ul> <li>Digital Programmable Thermostat<br/>Parking</li> <li>Lot</li> <li>6,601 Sqft</li> <li>45.0 x 120.0</li> <li>5,678 Sqft</li> <li>5,252 Sqft</li> </ul>                                                                                                                                                                                                                                                                                                                                                                                                                                                                                                                                                                                                                                                                                                                                                                                                                                                                                                                                                                                                                                                                                                                                                                                                                                                                                                                                                                                                                                                                                                                                                                                                                                                                                                                                                                                                                                                                                                                                                                 | <ul> <li>1 Three-Quarter Bath</li> <li>Double Sinks</li> <li>Living Areas / Options:</li> <li>Entry Hall/Foyer</li> <li>Dining:</li> <li>Dining in Living Room/Great Room</li> <li>Kitchen:</li> <li>Dishwasher</li> <li>Disposal</li> <li>Electric Range/Oven</li> <li>Electric Smooth Cooktop</li> <li>Laundry:</li> <li>Room</li> </ul>                                                                                                                                                                                                                       | <ul> <li>Exhaust Fan</li> <li>Great Room</li> <li>Microwave</li> <li>Pantry</li> <li>Island</li> </ul>                                                                          | Great C<br>Dining<br>Kitchen C<br>LOC<br>C = Ce<br>F = Fr | 14'04"×10'10"<br>14'04"×8'00"<br>ation<br>enter<br>ont |
| <ul> <li>Tot Lot</li> <li>Energy/Green Feature</li> <li>Dual Pane Low E Window</li> <li>Garage Door Opener</li> <li>Size:</li> <li>Lot</li> <li>Typical Lot Dimension</li> <li>Standard</li> <li>Minimum Size</li> <li>Maximum Size</li> </ul>                                                                                                                                                                                                                                                                                                                                                                                                                                                                                                                                                                                                                                                                                                                                                                                                                                                                                                                                                                                                                                                                                                                                                                                                                                                                                                                                                                                                                                                                                                                                                                                                                                                                                                                                                                                                                                                                                 | <ul> <li>Digital Programmable Thermostat<br/>Parking</li> <li>Lot</li> <li>6,601 Sqft</li> <li>45.0 x 120.0</li> <li>5,678 Sqft</li> <li>5,252 Sqft</li> </ul>                                                                                                                                                                                                                                                                                                                                                                                                                                                                                                                                                                                                                                                                                                                                                                                                                                                                                                                                                                                                                                                                                                                                                                                                                                                                                                                                                                                                                                                                                                                                                                                                                                                                                                                                                                                                                                                                                                                                                                 | <ul> <li>1 Three-Quarter Bath</li> <li>Double Sinks</li> <li>Living Areas / Options:</li> <li>Entry Hall/Foyer</li> <li>Dining:</li> <li>Dining in Living Room/Great Room</li> <li>Kitchen:</li> <li>Dishwasher</li> <li>Disposal</li> <li>Electric Range/Oven</li> <li>Electric Smooth Cooktop</li> <li>Laundry:</li> </ul>                                                                                                                                                                                                                                     | <ul> <li>Exhaust Fan</li> <li>Great Room</li> <li>Microwave</li> <li>Pantry</li> <li>Island</li> </ul>                                                                          | Great C<br>Dining<br>Kitchen C<br>LOC<br>C = Ce<br>F = Fr | 14'04"×10'10"<br>14'04"×8'00"<br>ation<br>enter<br>ont |
| <ul> <li>Tot Lot</li> <li>Energy/Green Feature</li> <li>Dual Pane Low E Window</li> <li>Garage Door Opener</li> <li>Size: Lot Typical Lot Dimension Standard Minimum Size Maximum Size Type/View:</li></ul>                                                                                                                                                                                                                                                                                                                                                                                                                                                                                                                                                                                                                                                                                                                                                                                                                                                                                                                                                                                                                                                                                                                                                                                                                                                                                                                                                                                                                                                                                                                                                                                                                                                                                                                                                                                                                                                                                                                    | <ul> <li>Digital Programmable Thermostat</li> <li>Parking</li> <li>Lot</li> <li>6,601 Sqft</li> <li>45.0 x 120.0</li> <li>5,678 Sqft</li> <li>5,252 Sqft</li> <li>8,724 Sqft</li> </ul>                                                                                                                                                                                                                                                                                                                                                                                                                                                                                                                                                                                                                                                                                                                                                                                                                                                                                                                                                                                                                                                                                                                                                                                                                                                                                                                                                                                                                                                                                                                                                                                                                                                                                                                                                                                                                                                                                                                                        | <ul> <li>1 Three-Quarter Bath</li> <li>Double Sinks</li> <li>Living Areas / Options:</li> <li>Entry Hall/Foyer</li> <li>Dining:</li> <li>Dining in Living Room/Great Room</li> <li>Kitchen:</li> <li>Dishwasher</li> <li>Disposal</li> <li>Electric Range/Oven</li> <li>Electric Smooth Cooktop</li> <li>Laundry:</li> <li>Room</li> </ul>                                                                                                                                                                                                                       | <ul> <li>Exhaust Fan</li> <li>Great Room</li> <li>Microwave</li> <li>Pantry</li> <li>Island</li> </ul>                                                                          | Great C<br>Dining<br>Kitchen C<br>LOC<br>C = Ce<br>F = Fr | 14'04"×10'10"<br>14'04"×8'00"<br>ation<br>enter<br>ont |
| <ul> <li>Tot Lot</li> <li>Energy/Green Feature</li> <li>Dual Pane Low E Window</li> <li>Garage Door Opener</li> <li>Size: Lot Typical Lot Dimension Standard Minimum Size Maximum Size Type/View: • Standard </li> </ul>                                                                                                                                                                                                                                                                                                                                                                                                                                                                                                                                                                                                                                                                                                                                                                                                                                                                                                                                                                                                                                                                                                                                                                                                                                                                                                                                                                                                                                                                                                                                                                                                                                                                                                                                                                                                                                                                                                       | <ul> <li>Digital Programmable Thermostat</li> <li>Parking</li> <li>Lot</li> <li>6,601 Sqft</li> <li>45.0 x 120.0</li> <li>5,678 Sqft</li> <li>5,252 Sqft</li> <li>8,724 Sqft</li> <li>N/S Lot</li> </ul>                                                                                                                                                                                                                                                                                                                                                                                                                                                                                                                                                                                                                                                                                                                                                                                                                                                                                                                                                                                                                                                                                                                                                                                                                                                                                                                                                                                                                                                                                                                                                                                                                                                                                                                                                                                                                                                                                                                       | <ul> <li>1 Three-Quarter Bath</li> <li>Double Sinks</li> <li>Living Areas / Options:</li> <li>Entry Hall/Foyer</li> <li>Dining:</li> <li>Dining in Living Room/Great Room</li> <li>Kitchen:</li> <li>Dishwasher</li> <li>Disposal</li> <li>Electric Range/Oven</li> <li>Electric Smooth Cooktop</li> <li>Laundry:</li> <li>Room</li> <li>Fireplace(s):</li> </ul>                                                                                                                                                                                                | <ul> <li>Exhaust Fan</li> <li>Great Room</li> <li>Microwave</li> <li>Pantry</li> <li>Island</li> <li>Granite Tops</li> </ul>                                                    | Great C<br>Dining<br>Kitchen C<br>LOC<br>C = Ce<br>F = Fr | 14'04"×10'10"<br>14'04"×8'00"<br>ation<br>enter<br>ont |
| <ul> <li>Tot Lot</li> <li>Energy/Green Feature</li> <li>Dual Pane Low E Window</li> <li>Garage Door Opener</li> <li>Size: Lot Typical Lot Dimension Standard Minimum Size Maximum Size Type/View:</li></ul>                                                                                                                                                                                                                                                                                                                                                                                                                                                                                                                                                                                                                                                                                                                                                                                                                                                                                                                                                                                                                                                                                                                                                                                                                                                                                                                                                                                                                                                                                                                                                                                                                                                                                                                                                                                                                                                                                                                    | <ul> <li>Digital Programmable Thermostat</li> <li>Parking</li> <li>Lot</li> <li>6,601 Sqft</li> <li>45.0 x 120.0</li> <li>5,678 Sqft</li> <li>5,252 Sqft</li> <li>8,724 Sqft</li> <li>N/S Lot</li> </ul>                                                                                                                                                                                                                                                                                                                                                                                                                                                                                                                                                                                                                                                                                                                                                                                                                                                                                                                                                                                                                                                                                                                                                                                                                                                                                                                                                                                                                                                                                                                                                                                                                                                                                                                                                                                                                                                                                                                       | <ul> <li>1 Three-Quarter Bath</li> <li>Double Sinks</li> <li>Living Areas / Options:</li> <li>Entry Hall/Foyer</li> <li>Dining:</li> <li>Dining in Living Room/Great Room</li> <li>Kitchen:</li> <li>Dishwasher</li> <li>Disposal</li> <li>Electric Range/Oven</li> <li>Electric Smooth Cooktop</li> <li>Laundry:</li> <li>Room</li> <li>Fireplace(s):</li> <li>Not Available</li> </ul>                                                                                                                                                                         | <ul> <li>Exhaust Fan</li> <li>Great Room</li> <li>Microwave</li> <li>Pantry</li> <li>Island</li> <li>Granite Tops</li> </ul>                                                    | Great C<br>Dining<br>Kitchen C<br>LOC<br>C = Ce<br>F = Fr | 14'04"×10'10"<br>14'04"×8'00"<br>ation<br>enter<br>ont |
| <ul> <li>Tot Lot</li> <li>Energy/Green Feature</li> <li>Dual Pane Low E Window</li> <li>Garage Door Opener</li> <li>Size:</li> <li>Lot</li> <li>Typical Lot Dimension</li> <li>Standard</li> <li>Minimum Size</li> <li>Maximum Size</li> <li>Type/View:</li> <li>Standard</li> <li>Maricopa Unif/20</li> </ul>                                                                                                                                                                                                                                                                                                                                                                                                                                                                                                                                                                                                                                                                                                                                                                                                                                                                                                                                                                                                                                                                                                                                                                                                                                                                                                                                                                                                                                                                                                                                                                                                                                                                                                                                                                                                                 | <ul> <li>Digital Programmable Thermostat</li> <li>Parking</li> <li>Lot</li> <li>6,601 Sqft</li> <li>45.0 x 120.0</li> <li>5,678 Sqft</li> <li>5,252 Sqft</li> <li>8,724 Sqft</li> <li>N/S Lot</li> </ul>                                                                                                                                                                                                                                                                                                                                                                                                                                                                                                                                                                                                                                                                                                                                                                                                                                                                                                                                                                                                                                                                                                                                                                                                                                                                                                                                                                                                                                                                                                                                                                                                                                                                                                                                                                                                                                                                                                                       | <ul> <li>1 Three-Quarter Bath</li> <li>Double Sinks</li> <li>Living Areas / Options:</li> <li>Entry Hall/Foyer</li> <li>Dining: <ul> <li>Dining in Living Room/Great Room</li> </ul> </li> <li>Dishwasher</li> <li>Dishwasher</li> <li>Disposal</li> <li>Electric Range/Oven</li> <li>Electric Smooth Cooktop</li> </ul> <li>Laudry: <ul> <li>Room</li> <li>Fireplace(s):</li> <li>Not Available</li> </ul> </li>                                                                                                                                                | <ul> <li>Exhaust Fan</li> <li>Great Room</li> <li>Microwave</li> <li>Pantry</li> <li>Island</li> <li>Granite Tops</li> </ul>                                                    | Great C<br>Dining<br>Kitchen C<br>LOC<br>C = Ce<br>F = Fr | 14'04"×10'10"<br>14'04"×8'00"<br>ation<br>enter<br>ont |
| <ul> <li>Tot Lot</li> <li>Energy/Green Feature</li> <li>Dual Pane Low E Window</li> <li>Garage Door Opener</li> <li>Size: <ul> <li>Lot</li> <li>Typical Lot Dimension</li> <li>Standard</li> <li>Minimum Size</li> <li>Type/View:</li> <li>Standard</li> </ul> </li> <li>Maricopa Unif/20</li> <li>Maricopa Unif/20</li> </ul>                                                                                                                                                                                                                                                                                                                                                                                                                                                                                                                                                                                                                                                                                                                                                                                                                                                                                                                                                                                                                                                                                                                                                                                                                                                                                                                                                                                                                                                                                                                                                                                                                                                                                                                                                                                                 | <ul> <li>Digital Programmable Thermostat</li> <li>Parking</li> <li>Lot</li> <li>6,601 Sqft</li> <li>45.0 x 120.0</li> <li>5,678 Sqft</li> <li>5,252 Sqft</li> <li>8,724 Sqft</li> <li>N/S Lot</li> </ul>                                                                                                                                                                                                                                                                                                                                                                                                                                                                                                                                                                                                                                                                                                                                                                                                                                                                                                                                                                                                                                                                                                                                                                                                                                                                                                                                                                                                                                                                                                                                                                                                                                                                                                                                                                                                                                                                                                                       | <ul> <li>1 Three-Quarter Bath</li> <li>Double Sinks</li> <li>Living Areas / Options: <ul> <li>Entry Hall/Foyer</li> </ul> </li> <li>Dining: <ul> <li>Dining in Living Room/Great Room</li> </ul> </li> <li>Kitchen: <ul> <li>Dishwasher</li> <li>Disposal</li> <li>Electric Range/Oven</li> <li>Electric Smooth Cooktop</li> </ul> </li> <li>Laundry: <ul> <li>Room</li> <li>Fireplace(s):</li> <li>Not Available</li> </ul> </li> <li>Exterior Feat</li> </ul>                                                                                                  | <ul> <li>Exhaust Fan</li> <li>Great Room</li> <li>Microwave</li> <li>Pantry</li> <li>Island</li> <li>Granite Tops</li> </ul>                                                    | Great C<br>Dining<br>Kitchen C<br>LOC<br>C = Ce<br>F = Fr | 14'04"×10'10"<br>14'04"×8'00"<br>ation<br>enter<br>ont |
| <ul> <li>Tot Lot</li> <li>Energy/Green Feature</li> <li>Dual Pane Low E Window</li> <li>Garage Door Opener</li> <li>Size: <ul> <li>Lot</li> <li>Typical Lot Dimension</li> <li>Standard</li> <li>Minimum Size</li> <li>Maximum Size</li> </ul> </li> <li>Type/View: <ul> <li>Standard</li> </ul> </li> <li>Maricopa Unif/20</li> <li>Maricopa Unif/20</li> <li>Santa Cruz Elem/K-5</li> </ul>                                                                                                                                                                                                                                                                                                                                                                                                                                                                                                                                                                                                                                                                                                                                                                                                                                                                                                                                                                                                                                                                                                                                                                                                                                                                                                                                                                                                                                                                                                                                                                                                                                                                                                                                  | <ul> <li>Digital Programmable Thermostat<br/>Parking         <ul> <li>Lot</li> <li>6,601 Sqft</li> <li>45.0 x 120.0</li> <li>5,678 Sqft</li> <li>5,252 Sqft</li> <li>8,724 Sqft</li> <li>N/S Lot</li> <li>Districts</li> </ul> </li> </ul>                                                                                                                                                                                                                                                                                                                                                                                                                                                                                                                                                                                                                                                                                                                                                                                                                                                                                                                                                                                                                                                                                                                                                                                                                                                                                                                                                                                                                                                                                                                                                                                                                                                                                                                                                                                                                                                                                     | <ul> <li>1 Three-Quarter Bath</li> <li>Double Sinks</li> <li>Living Areas / Options: <ul> <li>Entry Hall/Foyer</li> </ul> </li> <li>Dining: <ul> <li>Dining in Living Room/Great Room</li> </ul> </li> <li>Kitchen: <ul> <li>Dishwasher</li> <li>Disposal</li> <li>Electric Range/Oven</li> <li>Electric Smooth Cooktop</li> </ul> </li> <li>Laundry: <ul> <li>Room</li> <li>Fireplace(s):</li> <li>Not Available</li> </ul> </li> <li>Exterior Feat</li> <li>Construction: <ul> <li>2x4 Frame</li> </ul> </li> </ul>                                            | <ul> <li>Exhaust Fan</li> <li>Great Room</li> <li>Microwave</li> <li>Pantry</li> <li>Island</li> <li>Granite Tops</li> </ul>                                                    | Great C<br>Dining<br>Kitchen C<br>LOC<br>C = Ce<br>F = Fr | 14'04"×10'10"<br>14'04"×8'00"<br>ation<br>enter<br>ont |
| <ul> <li>Tot Lot</li> <li>Energy/Green Feature</li> <li>Dual Pane Low E Window</li> <li>Garage Door Opener</li> <li>Size: <ul> <li>Lot</li> <li>Typical Lot Dimension</li> <li>Standard</li> <li>Minimum Size</li> <li>Maximum Size</li> </ul> </li> <li>Type/View: <ul> <li>Standard</li> <li>Maricopa Unif/20</li> <li>Maricopa Unif/20</li> <li>Maricopa Unif/20</li> <li>Santa Cruz Elem/K-5</li> <li>Desert Wind MS/6-8</li> </ul> </li> </ul>                                                                                                                                                                                                                                                                                                                                                                                                                                                                                                                                                                                                                                                                                                                                                                                                                                                                                                                                                                                                                                                                                                                                                                                                                                                                                                                                                                                                                                                                                                                                                                                                                                                                            | <ul> <li>Digital Programmable Thermostat<br/>Parking         <ul> <li>Lot</li> <li>6,601 Sqft</li> <li>45.0 x 120.0</li> <li>5,678 Sqft</li> <li>5,252 Sqft</li> <li>8,724 Sqft</li> <li>N/S Lot</li> <li>Districts</li> </ul> </li> </ul>                                                                                                                                                                                                                                                                                                                                                                                                                                                                                                                                                                                                                                                                                                                                                                                                                                                                                                                                                                                                                                                                                                                                                                                                                                                                                                                                                                                                                                                                                                                                                                                                                                                                                                                                                                                                                                                                                     | <ul> <li>1 Three-Quarter Bath</li> <li>Double Sinks</li> <li>Living Areas / Options: <ul> <li>Entry Hall/Foyer</li> </ul> </li> <li>Dining in Living Room/Great Room</li> <li>Kitchen: <ul> <li>Dishwasher</li> <li>Disposal</li> <li>Electric Range/Oven</li> <li>Electric Smooth Cooktop</li> </ul> </li> <li>Laundry: <ul> <li>Room</li> <li>Fireplace(s):</li> <li>Not Available</li> <li>Exterior Feat</li> </ul> </li> <li>Construction: <ul> <li>2x4 Frame</li> <li>Exterior:</li> </ul> </li> </ul>                                                      | <ul> <li>Exhaust Fan</li> <li>Great Room</li> <li>Microwave</li> <li>Pantry</li> <li>Island</li> <li>Granite Tops</li> </ul> atures <ul> <li>Post Tension Foundation</li> </ul> | Great C<br>Dining<br>Kitchen C<br>LOC<br>C = Ce<br>F = Fr | 14'04"×10'10"<br>14'04"×8'00"<br>ation<br>enter<br>ont |
| <ul> <li>Dual Pane Low E Window</li> <li>Garage Door Opener</li> <li>Size: <ul> <li>Lot</li> <li>Typical Lot Dimension</li> <li>Standard</li> <li>Minimum Size</li> <li>Maximum Size</li> </ul> </li> <li>Type/View: <ul> <li>Standard</li> <li>Maricopa Unif/20</li> <li>Maricopa Unif/20</li> <li>Maricopa Unif/20</li> </ul> </li> <li>Santa Cruz Elem/K-5</li> </ul>                                                                                                                                                                                                                                                                                                                                                                                                                                                                                                                                                                                                                                                                                                                                                                                                                                                                                                                                                                                                                                                                                                                                                                                                                                                                                                                                                                                                                                                                                                                                                                                                                                                                                                                                                       | <ul> <li>Digital Programmable Thermostat<br/>Parking         <ul> <li>Lot</li> <li>6,601 Sqft</li> <li>45.0 x 120.0</li> <li>5,678 Sqft</li> <li>5,252 Sqft</li> <li>8,724 Sqft</li> <li>N/S Lot</li> <li>Districts</li> </ul> </li> </ul>                                                                                                                                                                                                                                                                                                                                                                                                                                                                                                                                                                                                                                                                                                                                                                                                                                                                                                                                                                                                                                                                                                                                                                                                                                                                                                                                                                                                                                                                                                                                                                                                                                                                                                                                                                                                                                                                                     | <ul> <li>1 Three-Quarter Bath</li> <li>Double Sinks</li> <li>Living Areas / Options: <ul> <li>Entry Hall/Foyer</li> </ul> </li> <li>Dining in Living Room/Great Room</li> <li>Kitchen: <ul> <li>Dishwasher</li> <li>Disposal</li> <li>Electric Range/Oven</li> <li>Electric Smooth Cooktop</li> </ul> </li> <li>Laundry: <ul> <li>Room</li> </ul> </li> <li>Fireplace(s): <ul> <li>Not Available</li> <li>Exterior Feat</li> </ul> </li> <li>Construction: <ul> <li>2x4 Frame</li> <li>Exterior: <ul> <li>Stucco</li> </ul> </li> </ul></li></ul>                | <ul> <li>Exhaust Fan</li> <li>Great Room</li> <li>Microwave</li> <li>Pantry</li> <li>Island</li> <li>Granite Tops</li> </ul> atures <ul> <li>Post Tension Foundation</li> </ul> | Great C<br>Dining<br>Kitchen C<br>LOC<br>C = Ce<br>F = Fr | 14'04"×10'10"<br>14'04"×8'00"<br>ation<br>enter<br>ont |
| <ul> <li>Tot Lot</li> <li>Energy/Green Feature</li> <li>Dual Pane Low E Window</li> <li>Garage Door Opener</li> <li>Size: <ul> <li>Lot</li> <li>Typical Lot Dimension</li> <li>Standard</li> <li>Minimum Size</li> <li>Maximum Size</li> </ul> </li> <li>Type/View: <ul> <li>Standard</li> <li>Maricopa Unif/20</li> <li>Maricopa Unif/20</li> <li>Maricopa Unif/20</li> </ul> </li> <li>Santa Cruz Elem/K-5</li> <li>Desert Wind MS/6-8</li> </ul>                                                                                                                                                                                                                                                                                                                                                                                                                                                                                                                                                                                                                                                                                                                                                                                                                                                                                                                                                                                                                                                                                                                                                                                                                                                                                                                                                                                                                                                                                                                                                                                                                                                                            | <ul> <li>Digital Programmable Thermostat<br/>Parking         <ul> <li>Lot</li> <li>6,601 Sqft</li> <li>45.0 x 120.0</li> <li>5,678 Sqft</li> <li>5,252 Sqft</li> <li>8,724 Sqft</li> <li>N/S Lot</li> <li>Districts</li> </ul> </li> </ul>                                                                                                                                                                                                                                                                                                                                                                                                                                                                                                                                                                                                                                                                                                                                                                                                                                                                                                                                                                                                                                                                                                                                                                                                                                                                                                                                                                                                                                                                                                                                                                                                                                                                                                                                                                                                                                                                                     | <ul> <li>1 Three-Quarter Bath</li> <li>Double Sinks</li> <li>Living Areas / Options: <ul> <li>Entry Hall/Foyer</li> </ul> </li> <li>Dining in Living Room/Great Room</li> <li>Kitchen: <ul> <li>Dishwasher</li> <li>Disposal</li> <li>Electric Range/Oven</li> <li>Electric Smooth Cooktop</li> </ul> </li> <li>Laundry: <ul> <li>Room</li> </ul> </li> <li>Fireplace(s): <ul> <li>Not Available</li> <li>Exterior Feat</li> </ul> </li> <li>Construction: <ul> <li>2x4 Frame</li> <li>Exterior: <ul> <li>Stucco</li> <li>Roof:</li> </ul> </li> </ul></li></ul> | <ul> <li>Exhaust Fan</li> <li>Great Room</li> <li>Microwave</li> <li>Pantry</li> <li>Island</li> <li>Granite Tops</li> </ul> atures <ul> <li>Post Tension Foundation</li> </ul> | Great C<br>Dining<br>Kitchen C<br>LOC<br>C = Ce<br>F = Fr | 14'04"×10'10"<br>14'04"×8'00"<br>ation<br>enter<br>ont |