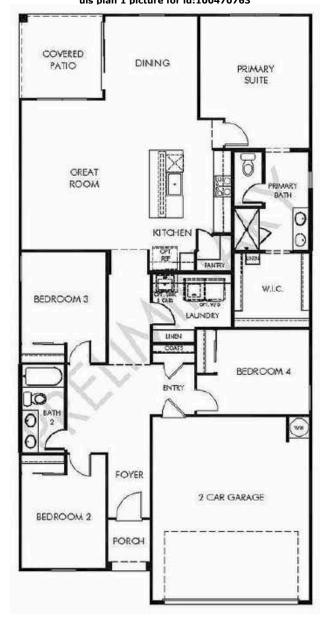

#### Report provided by Ultimate Information Systems on 02-29-2024 07:42 PM

|                                                                                                                                                                                                                                                                                                                                                                                                                                                                                                                                                                                                                                                                                                                                                                                                                                                                                                                                                                                                                                                                                                                                                                                                                                                                                                                                                                                                                                                                                                                                                                                                                                                                                                                                                                                                                                                                                                                                                                                                                                                                                                                                | <b>ID:</b> 1630                                                                                                                                                                                                                                                                                                                                                                                                                                                                                                                                                                                                                                                                                                                                                                                                                                                                                                                                                                                                                                                                                                                                                                                                                                                                                                                                                                                                                                                                                                                                                                                                                                                                                                                                                                                                                                                                                                                                                                                                                                                                                                                | 0687953 Single Family Detached                                                                                                                                                                                                                                                                                                                                                                                                                                                                                                                                   | Spec                                                                                                                                                                            | :                                                         | \$299,990                                              |
|--------------------------------------------------------------------------------------------------------------------------------------------------------------------------------------------------------------------------------------------------------------------------------------------------------------------------------------------------------------------------------------------------------------------------------------------------------------------------------------------------------------------------------------------------------------------------------------------------------------------------------------------------------------------------------------------------------------------------------------------------------------------------------------------------------------------------------------------------------------------------------------------------------------------------------------------------------------------------------------------------------------------------------------------------------------------------------------------------------------------------------------------------------------------------------------------------------------------------------------------------------------------------------------------------------------------------------------------------------------------------------------------------------------------------------------------------------------------------------------------------------------------------------------------------------------------------------------------------------------------------------------------------------------------------------------------------------------------------------------------------------------------------------------------------------------------------------------------------------------------------------------------------------------------------------------------------------------------------------------------------------------------------------------------------------------------------------------------------------------------------------|--------------------------------------------------------------------------------------------------------------------------------------------------------------------------------------------------------------------------------------------------------------------------------------------------------------------------------------------------------------------------------------------------------------------------------------------------------------------------------------------------------------------------------------------------------------------------------------------------------------------------------------------------------------------------------------------------------------------------------------------------------------------------------------------------------------------------------------------------------------------------------------------------------------------------------------------------------------------------------------------------------------------------------------------------------------------------------------------------------------------------------------------------------------------------------------------------------------------------------------------------------------------------------------------------------------------------------------------------------------------------------------------------------------------------------------------------------------------------------------------------------------------------------------------------------------------------------------------------------------------------------------------------------------------------------------------------------------------------------------------------------------------------------------------------------------------------------------------------------------------------------------------------------------------------------------------------------------------------------------------------------------------------------------------------------------------------------------------------------------------------------|------------------------------------------------------------------------------------------------------------------------------------------------------------------------------------------------------------------------------------------------------------------------------------------------------------------------------------------------------------------------------------------------------------------------------------------------------------------------------------------------------------------------------------------------------------------|---------------------------------------------------------------------------------------------------------------------------------------------------------------------------------|-----------------------------------------------------------|--------------------------------------------------------|
|                                                                                                                                                                                                                                                                                                                                                                                                                                                                                                                                                                                                                                                                                                                                                                                                                                                                                                                                                                                                                                                                                                                                                                                                                                                                                                                                                                                                                                                                                                                                                                                                                                                                                                                                                                                                                                                                                                                                                                                                                                                                                                                                |                                                                                                                                                                                                                                                                                                                                                                                                                                                                                                                                                                                                                                                                                                                                                                                                                                                                                                                                                                                                                                                                                                                                                                                                                                                                                                                                                                                                                                                                                                                                                                                                                                                                                                                                                                                                                                                                                                                                                                                                                                                                                                                                |                                                                                                                                                                                                                                                                                                                                                                                                                                                                                                                                                                  | Levels                                                                                                                                                                          | 1                                                         |                                                        |
|                                                                                                                                                                                                                                                                                                                                                                                                                                                                                                                                                                                                                                                                                                                                                                                                                                                                                                                                                                                                                                                                                                                                                                                                                                                                                                                                                                                                                                                                                                                                                                                                                                                                                                                                                                                                                                                                                                                                                                                                                                                                                                                                |                                                                                                                                                                                                                                                                                                                                                                                                                                                                                                                                                                                                                                                                                                                                                                                                                                                                                                                                                                                                                                                                                                                                                                                                                                                                                                                                                                                                                                                                                                                                                                                                                                                                                                                                                                                                                                                                                                                                                                                                                                                                                                                                | David Van Assche                                                                                                                                                                                                                                                                                                                                                                                                                                                                                                                                                 | Bedrooms                                                                                                                                                                        | 3                                                         |                                                        |
| - est                                                                                                                                                                                                                                                                                                                                                                                                                                                                                                                                                                                                                                                                                                                                                                                                                                                                                                                                                                                                                                                                                                                                                                                                                                                                                                                                                                                                                                                                                                                                                                                                                                                                                                                                                                                                                                                                                                                                                                                                                                                                                                                          |                                                                                                                                                                                                                                                                                                                                                                                                                                                                                                                                                                                                                                                                                                                                                                                                                                                                                                                                                                                                                                                                                                                                                                                                                                                                                                                                                                                                                                                                                                                                                                                                                                                                                                                                                                                                                                                                                                                                                                                                                                                                                                                                | My Home Group Real Estate                                                                                                                                                                                                                                                                                                                                                                                                                                                                                                                                        | Baths                                                                                                                                                                           | 1 3/4                                                     | 1                                                      |
|                                                                                                                                                                                                                                                                                                                                                                                                                                                                                                                                                                                                                                                                                                                                                                                                                                                                                                                                                                                                                                                                                                                                                                                                                                                                                                                                                                                                                                                                                                                                                                                                                                                                                                                                                                                                                                                                                                                                                                                                                                                                                                                                |                                                                                                                                                                                                                                                                                                                                                                                                                                                                                                                                                                                                                                                                                                                                                                                                                                                                                                                                                                                                                                                                                                                                                                                                                                                                                                                                                                                                                                                                                                                                                                                                                                                                                                                                                                                                                                                                                                                                                                                                                                                                                                                                | 480-470-1707 480-470-1707                                                                                                                                                                                                                                                                                                                                                                                                                                                                                                                                        | Parking                                                                                                                                                                         | 2G                                                        | -                                                      |
|                                                                                                                                                                                                                                                                                                                                                                                                                                                                                                                                                                                                                                                                                                                                                                                                                                                                                                                                                                                                                                                                                                                                                                                                                                                                                                                                                                                                                                                                                                                                                                                                                                                                                                                                                                                                                                                                                                                                                                                                                                                                                                                                |                                                                                                                                                                                                                                                                                                                                                                                                                                                                                                                                                                                                                                                                                                                                                                                                                                                                                                                                                                                                                                                                                                                                                                                                                                                                                                                                                                                                                                                                                                                                                                                                                                                                                                                                                                                                                                                                                                                                                                                                                                                                                                                                | Website www.PhoenixAreaHome.com                                                                                                                                                                                                                                                                                                                                                                                                                                                                                                                                  | Sqft                                                                                                                                                                            | 1,53                                                      | 6                                                      |
|                                                                                                                                                                                                                                                                                                                                                                                                                                                                                                                                                                                                                                                                                                                                                                                                                                                                                                                                                                                                                                                                                                                                                                                                                                                                                                                                                                                                                                                                                                                                                                                                                                                                                                                                                                                                                                                                                                                                                                                                                                                                                                                                |                                                                                                                                                                                                                                                                                                                                                                                                                                                                                                                                                                                                                                                                                                                                                                                                                                                                                                                                                                                                                                                                                                                                                                                                                                                                                                                                                                                                                                                                                                                                                                                                                                                                                                                                                                                                                                                                                                                                                                                                                                                                                                                                | David@PhoenixAreaHome.com                                                                                                                                                                                                                                                                                                                                                                                                                                                                                                                                        | Lot Included                                                                                                                                                                    | Y                                                         |                                                        |
| REAL PROPERTY OF THE PARTY OF T |                                                                                                                                                                                                                                                                                                                                                                                                                                                                                                                                                                                                                                                                                                                                                                                                                                                                                                                                                                                                                                                                                                                                                                                                                                                                                                                                                                                                                                                                                                                                                                                                                                                                                                                                                                                                                                                                                                                                                                                                                                                                                                                                |                                                                                                                                                                                                                                                                                                                                                                                                                                                                                                                                                                  | Lot Premium                                                                                                                                                                     |                                                           | ded, if any                                            |
|                                                                                                                                                                                                                                                                                                                                                                                                                                                                                                                                                                                                                                                                                                                                                                                                                                                                                                                                                                                                                                                                                                                                                                                                                                                                                                                                                                                                                                                                                                                                                                                                                                                                                                                                                                                                                                                                                                                                                                                                                                                                                                                                |                                                                                                                                                                                                                                                                                                                                                                                                                                                                                                                                                                                                                                                                                                                                                                                                                                                                                                                                                                                                                                                                                                                                                                                                                                                                                                                                                                                                                                                                                                                                                                                                                                                                                                                                                                                                                                                                                                                                                                                                                                                                                                                                |                                                                                                                                                                                                                                                                                                                                                                                                                                                                                                                                                                  | Sub Plan Price Ra<br>Sub Plan Sqft Rar                                                                                                                                          |                                                           | \$440,990<br>8 - 2,434                                 |
| California ( 199                                                                                                                                                                                                                                                                                                                                                                                                                                                                                                                                                                                                                                                                                                                                                                                                                                                                                                                                                                                                                                                                                                                                                                                                                                                                                                                                                                                                                                                                                                                                                                                                                                                                                                                                                                                                                                                                                                                                                                                                                                                                                                               | and the second se                                                                                                                                                                                                                                                                                                                                                                                                                                                                                                                                                                                                                                                                                                                                                                                                                                                                                                                                                                                                                                                                                                                                                                                                                                                                                                                                                                                                                            |                                                                                                                                                                                                                                                                                                                                                                                                                                                                                                                                                                  | Last Updated                                                                                                                                                                    | -                                                         | : 02/26/2024                                           |
| TTA DATA                                                                                                                                                                                                                                                                                                                                                                                                                                                                                                                                                                                                                                                                                                                                                                                                                                                                                                                                                                                                                                                                                                                                                                                                                                                                                                                                                                                                                                                                                                                                                                                                                                                                                                                                                                                                                                                                                                                                                                                                                                                                                                                       | and the second s |                                                                                                                                                                                                                                                                                                                                                                                                                                                                                                                                                                  | Association Fee                                                                                                                                                                 | 91.00 Paic                                                |                                                        |
|                                                                                                                                                                                                                                                                                                                                                                                                                                                                                                                                                                                                                                                                                                                                                                                                                                                                                                                                                                                                                                                                                                                                                                                                                                                                                                                                                                                                                                                                                                                                                                                                                                                                                                                                                                                                                                                                                                                                                                                                                                                                                                                                | the second                                                                                                                                                                                                                                                                                                                                                                                                                                                                                                                                                                                                                                                                                                                                                                                                                                                                                                                                                                                                                                                                                                                                                                                                                                                                                                                                                                                                                                                                                                                                                                                                                                                                                                                                                                                                                                                                                                                                                                                                                                                                                                                     |                                                                                                                                                                                                                                                                                                                                                                                                                                                                                                                                                                  | Association Fee                                                                                                                                                                 | Paic                                                      | ,                                                      |
| Maricopa, AZ 85138                                                                                                                                                                                                                                                                                                                                                                                                                                                                                                                                                                                                                                                                                                                                                                                                                                                                                                                                                                                                                                                                                                                                                                                                                                                                                                                                                                                                                                                                                                                                                                                                                                                                                                                                                                                                                                                                                                                                                                                                                                                                                                             |                                                                                                                                                                                                                                                                                                                                                                                                                                                                                                                                                                                                                                                                                                                                                                                                                                                                                                                                                                                                                                                                                                                                                                                                                                                                                                                                                                                                                                                                                                                                                                                                                                                                                                                                                                                                                                                                                                                                                                                                                                                                                                                                |                                                                                                                                                                                                                                                                                                                                                                                                                                                                                                                                                                  |                                                                                                                                                                                 |                                                           |                                                        |
| Included • Covered Pat                                                                                                                                                                                                                                                                                                                                                                                                                                                                                                                                                                                                                                                                                                                                                                                                                                                                                                                                                                                                                                                                                                                                                                                                                                                                                                                                                                                                                                                                                                                                                                                                                                                                                                                                                                                                                                                                                                                                                                                                                                                                                                         | io• Front Landscaping                                                                                                                                                                                                                                                                                                                                                                                                                                                                                                                                                                                                                                                                                                                                                                                                                                                                                                                                                                                                                                                                                                                                                                                                                                                                                                                                                                                                                                                                                                                                                                                                                                                                                                                                                                                                                                                                                                                                                                                                                                                                                                          |                                                                                                                                                                                                                                                                                                                                                                                                                                                                                                                                                                  |                                                                                                                                                                                 |                                                           | ncy 02/27/2024                                         |
| Choice of                                                                                                                                                                                                                                                                                                                                                                                                                                                                                                                                                                                                                                                                                                                                                                                                                                                                                                                                                                                                                                                                                                                                                                                                                                                                                                                                                                                                                                                                                                                                                                                                                                                                                                                                                                                                                                                                                                                                                                                                                                                                                                                      |                                                                                                                                                                                                                                                                                                                                                                                                                                                                                                                                                                                                                                                                                                                                                                                                                                                                                                                                                                                                                                                                                                                                                                                                                                                                                                                                                                                                                                                                                                                                                                                                                                                                                                                                                                                                                                                                                                                                                                                                                                                                                                                                |                                                                                                                                                                                                                                                                                                                                                                                                                                                                                                                                                                  |                                                                                                                                                                                 | Possession                                                | Move-In<br>Ready                                       |
| Spec The kitchen in<br>Remarks watering syste                                                                                                                                                                                                                                                                                                                                                                                                                                                                                                                                                                                                                                                                                                                                                                                                                                                                                                                                                                                                                                                                                                                                                                                                                                                                                                                                                                                                                                                                                                                                                                                                                                                                                                                                                                                                                                                                                                                                                                                                                                                                                  | cludes an electric range/oven and grani<br>em.                                                                                                                                                                                                                                                                                                                                                                                                                                                                                                                                                                                                                                                                                                                                                                                                                                                                                                                                                                                                                                                                                                                                                                                                                                                                                                                                                                                                                                                                                                                                                                                                                                                                                                                                                                                                                                                                                                                                                                                                                                                                                 | te countertops. Low-maintenance fror                                                                                                                                                                                                                                                                                                                                                                                                                                                                                                                             | nt yard landscaping with a                                                                                                                                                      | Leaseback<br>Lock Box                                     | Ready                                                  |
| Subo                                                                                                                                                                                                                                                                                                                                                                                                                                                                                                                                                                                                                                                                                                                                                                                                                                                                                                                                                                                                                                                                                                                                                                                                                                                                                                                                                                                                                                                                                                                                                                                                                                                                                                                                                                                                                                                                                                                                                                                                                                                                                                                           | division Features                                                                                                                                                                                                                                                                                                                                                                                                                                                                                                                                                                                                                                                                                                                                                                                                                                                                                                                                                                                                                                                                                                                                                                                                                                                                                                                                                                                                                                                                                                                                                                                                                                                                                                                                                                                                                                                                                                                                                                                                                                                                                                              | Interior Fea                                                                                                                                                                                                                                                                                                                                                                                                                                                                                                                                                     | atures                                                                                                                                                                          | Room / Lo                                                 | cation / Sizes                                         |
| General:                                                                                                                                                                                                                                                                                                                                                                                                                                                                                                                                                                                                                                                                                                                                                                                                                                                                                                                                                                                                                                                                                                                                                                                                                                                                                                                                                                                                                                                                                                                                                                                                                                                                                                                                                                                                                                                                                                                                                                                                                                                                                                                       |                                                                                                                                                                                                                                                                                                                                                                                                                                                                                                                                                                                                                                                                                                                                                                                                                                                                                                                                                                                                                                                                                                                                                                                                                                                                                                                                                                                                                                                                                                                                                                                                                                                                                                                                                                                                                                                                                                                                                                                                                                                                                                                                | Master Bedroom Amenities:                                                                                                                                                                                                                                                                                                                                                                                                                                                                                                                                        |                                                                                                                                                                                 | Master R                                                  | 14'07"x15'06"                                          |
| <ul> <li>Association Fee</li> </ul>                                                                                                                                                                                                                                                                                                                                                                                                                                                                                                                                                                                                                                                                                                                                                                                                                                                                                                                                                                                                                                                                                                                                                                                                                                                                                                                                                                                                                                                                                                                                                                                                                                                                                                                                                                                                                                                                                                                                                                                                                                                                                            | <ul> <li>Master Plan/Planned Community</li> </ul>                                                                                                                                                                                                                                                                                                                                                                                                                                                                                                                                                                                                                                                                                                                                                                                                                                                                                                                                                                                                                                                                                                                                                                                                                                                                                                                                                                                                                                                                                                                                                                                                                                                                                                                                                                                                                                                                                                                                                                                                                                                                              | <ul> <li>Walk-In Closet</li> </ul>                                                                                                                                                                                                                                                                                                                                                                                                                                                                                                                               |                                                                                                                                                                                 | 2 Bed                                                     | 12'03"x10'00"                                          |
|                                                                                                                                                                                                                                                                                                                                                                                                                                                                                                                                                                                                                                                                                                                                                                                                                                                                                                                                                                                                                                                                                                                                                                                                                                                                                                                                                                                                                                                                                                                                                                                                                                                                                                                                                                                                                                                                                                                                                                                                                                                                                                                                |                                                                                                                                                                                                                                                                                                                                                                                                                                                                                                                                                                                                                                                                                                                                                                                                                                                                                                                                                                                                                                                                                                                                                                                                                                                                                                                                                                                                                                                                                                                                                                                                                                                                                                                                                                                                                                                                                                                                                                                                                                                                                                                                |                                                                                                                                                                                                                                                                                                                                                                                                                                                                                                                                                                  |                                                                                                                                                                                 |                                                           |                                                        |
| Outdoor:                                                                                                                                                                                                                                                                                                                                                                                                                                                                                                                                                                                                                                                                                                                                                                                                                                                                                                                                                                                                                                                                                                                                                                                                                                                                                                                                                                                                                                                                                                                                                                                                                                                                                                                                                                                                                                                                                                                                                                                                                                                                                                                       |                                                                                                                                                                                                                                                                                                                                                                                                                                                                                                                                                                                                                                                                                                                                                                                                                                                                                                                                                                                                                                                                                                                                                                                                                                                                                                                                                                                                                                                                                                                                                                                                                                                                                                                                                                                                                                                                                                                                                                                                                                                                                                                                | Master Bath Amenities:                                                                                                                                                                                                                                                                                                                                                                                                                                                                                                                                           |                                                                                                                                                                                 | 3 Bed                                                     | 10'11"x10'00"                                          |
|                                                                                                                                                                                                                                                                                                                                                                                                                                                                                                                                                                                                                                                                                                                                                                                                                                                                                                                                                                                                                                                                                                                                                                                                                                                                                                                                                                                                                                                                                                                                                                                                                                                                                                                                                                                                                                                                                                                                                                                                                                                                                                                                |                                                                                                                                                                                                                                                                                                                                                                                                                                                                                                                                                                                                                                                                                                                                                                                                                                                                                                                                                                                                                                                                                                                                                                                                                                                                                                                                                                                                                                                                                                                                                                                                                                                                                                                                                                                                                                                                                                                                                                                                                                                                                                                                | <ul><li>Master Bath Amenities:</li><li>1 Three-Quarter Bath</li></ul>                                                                                                                                                                                                                                                                                                                                                                                                                                                                                            | • Enclosed Water Closet                                                                                                                                                         |                                                           | 10'11"x10'00"<br>14'04"x10'10"                         |
|                                                                                                                                                                                                                                                                                                                                                                                                                                                                                                                                                                                                                                                                                                                                                                                                                                                                                                                                                                                                                                                                                                                                                                                                                                                                                                                                                                                                                                                                                                                                                                                                                                                                                                                                                                                                                                                                                                                                                                                                                                                                                                                                | es:                                                                                                                                                                                                                                                                                                                                                                                                                                                                                                                                                                                                                                                                                                                                                                                                                                                                                                                                                                                                                                                                                                                                                                                                                                                                                                                                                                                                                                                                                                                                                                                                                                                                                                                                                                                                                                                                                                                                                                                                                                                                                                                            |                                                                                                                                                                                                                                                                                                                                                                                                                                                                                                                                                                  | <ul><li>Enclosed Water Closet</li><li>Exhaust Fan</li></ul>                                                                                                                     | Great C                                                   | 14'04"x10'10"                                          |
| • Tot Lot<br>Energy/Green Feature                                                                                                                                                                                                                                                                                                                                                                                                                                                                                                                                                                                                                                                                                                                                                                                                                                                                                                                                                                                                                                                                                                                                                                                                                                                                                                                                                                                                                                                                                                                                                                                                                                                                                                                                                                                                                                                                                                                                                                                                                                                                                              | es:<br>w • Digital Programmable Thermostat                                                                                                                                                                                                                                                                                                                                                                                                                                                                                                                                                                                                                                                                                                                                                                                                                                                                                                                                                                                                                                                                                                                                                                                                                                                                                                                                                                                                                                                                                                                                                                                                                                                                                                                                                                                                                                                                                                                                                                                                                                                                                     | • 1 Three-Quarter Bath                                                                                                                                                                                                                                                                                                                                                                                                                                                                                                                                           |                                                                                                                                                                                 | Great C<br>Dining                                         |                                                        |
| • Tot Lot<br>Energy/Green Feature                                                                                                                                                                                                                                                                                                                                                                                                                                                                                                                                                                                                                                                                                                                                                                                                                                                                                                                                                                                                                                                                                                                                                                                                                                                                                                                                                                                                                                                                                                                                                                                                                                                                                                                                                                                                                                                                                                                                                                                                                                                                                              |                                                                                                                                                                                                                                                                                                                                                                                                                                                                                                                                                                                                                                                                                                                                                                                                                                                                                                                                                                                                                                                                                                                                                                                                                                                                                                                                                                                                                                                                                                                                                                                                                                                                                                                                                                                                                                                                                                                                                                                                                                                                                                                                | <ul><li>1 Three-Quarter Bath</li><li>Double Sinks</li></ul>                                                                                                                                                                                                                                                                                                                                                                                                                                                                                                      |                                                                                                                                                                                 | Great C                                                   | 14'04"x10'10"                                          |
| • Tot Lot<br>Energy/Green Feature                                                                                                                                                                                                                                                                                                                                                                                                                                                                                                                                                                                                                                                                                                                                                                                                                                                                                                                                                                                                                                                                                                                                                                                                                                                                                                                                                                                                                                                                                                                                                                                                                                                                                                                                                                                                                                                                                                                                                                                                                                                                                              | • Digital Programmable Thermostat                                                                                                                                                                                                                                                                                                                                                                                                                                                                                                                                                                                                                                                                                                                                                                                                                                                                                                                                                                                                                                                                                                                                                                                                                                                                                                                                                                                                                                                                                                                                                                                                                                                                                                                                                                                                                                                                                                                                                                                                                                                                                              | <ul> <li>1 Three-Quarter Bath</li> <li>Double Sinks</li> <li>Living Areas / Options:</li> </ul>                                                                                                                                                                                                                                                                                                                                                                                                                                                                  | • Exhaust Fan                                                                                                                                                                   | Great C<br>Dining                                         | 14'04"x10'10"                                          |
| Tot Lot     Energy/Green Feature     Dual Pane Low E Window                                                                                                                                                                                                                                                                                                                                                                                                                                                                                                                                                                                                                                                                                                                                                                                                                                                                                                                                                                                                                                                                                                                                                                                                                                                                                                                                                                                                                                                                                                                                                                                                                                                                                                                                                                                                                                                                                                                                                                                                                                                                    | • Digital Programmable Thermostat                                                                                                                                                                                                                                                                                                                                                                                                                                                                                                                                                                                                                                                                                                                                                                                                                                                                                                                                                                                                                                                                                                                                                                                                                                                                                                                                                                                                                                                                                                                                                                                                                                                                                                                                                                                                                                                                                                                                                                                                                                                                                              | <ul> <li>1 Three-Quarter Bath</li> <li>Double Sinks</li> <li>Living Areas / Options:</li> <li>Entry Hall/Foyer</li> </ul>                                                                                                                                                                                                                                                                                                                                                                                                                                        | <ul><li>Exhaust Fan</li><li>Great Room</li></ul>                                                                                                                                | Great C<br>Dining<br>Kitchen C                            | 14'04"x10'10"<br>14'04"x8'00"                          |
| <ul> <li>Tot Lot</li> <li>Energy/Green Feature</li> <li>Dual Pane Low E Window</li> <li>Garage Door Opener</li> </ul>                                                                                                                                                                                                                                                                                                                                                                                                                                                                                                                                                                                                                                                                                                                                                                                                                                                                                                                                                                                                                                                                                                                                                                                                                                                                                                                                                                                                                                                                                                                                                                                                                                                                                                                                                                                                                                                                                                                                                                                                          | <ul> <li>Digital Programmable Thermostat</li> <li>Parking</li> </ul>                                                                                                                                                                                                                                                                                                                                                                                                                                                                                                                                                                                                                                                                                                                                                                                                                                                                                                                                                                                                                                                                                                                                                                                                                                                                                                                                                                                                                                                                                                                                                                                                                                                                                                                                                                                                                                                                                                                                                                                                                                                           | <ul> <li>1 Three-Quarter Bath</li> <li>Double Sinks</li> <li>Living Areas / Options:</li> <li>Entry Hall/Foyer</li> <li>Dining:</li> </ul>                                                                                                                                                                                                                                                                                                                                                                                                                       | <ul><li>Exhaust Fan</li><li>Great Room</li></ul>                                                                                                                                | Great C<br>Dining<br>Kitchen C                            | 14'04"x10'10"<br>14'04"x8'00"<br>ation                 |
| Tot Lot Energy/Green Feature Dual Pane Low E Windor Garage Door Opener Size:                                                                                                                                                                                                                                                                                                                                                                                                                                                                                                                                                                                                                                                                                                                                                                                                                                                                                                                                                                                                                                                                                                                                                                                                                                                                                                                                                                                                                                                                                                                                                                                                                                                                                                                                                                                                                                                                                                                                                                                                                                                   | <ul> <li>Digital Programmable Thermostat</li> <li>Parking</li> <li>Lot</li> </ul>                                                                                                                                                                                                                                                                                                                                                                                                                                                                                                                                                                                                                                                                                                                                                                                                                                                                                                                                                                                                                                                                                                                                                                                                                                                                                                                                                                                                                                                                                                                                                                                                                                                                                                                                                                                                                                                                                                                                                                                                                                              | <ul> <li>1 Three-Quarter Bath</li> <li>Double Sinks</li> <li>Living Areas / Options:</li> <li>Entry Hall/Foyer</li> <li>Dining:</li> <li>Dining in Living Room/Great Room</li> </ul>                                                                                                                                                                                                                                                                                                                                                                             | <ul><li>Exhaust Fan</li><li>Great Room</li></ul>                                                                                                                                | Great C<br>Dining<br>Kitchen C<br>LOC<br>C = Ce           | 14'04"×10'10"<br>14'04"×8'00"<br>ation                 |
| <ul> <li>Tot Lot</li> <li>Energy/Green Feature</li> <li>Dual Pane Low E Window</li> <li>Garage Door Opener</li> <li>Size:</li> <li>Lot</li> </ul>                                                                                                                                                                                                                                                                                                                                                                                                                                                                                                                                                                                                                                                                                                                                                                                                                                                                                                                                                                                                                                                                                                                                                                                                                                                                                                                                                                                                                                                                                                                                                                                                                                                                                                                                                                                                                                                                                                                                                                              | <ul> <li>Digital Programmable Thermostat</li> <li>Parking</li> </ul>                                                                                                                                                                                                                                                                                                                                                                                                                                                                                                                                                                                                                                                                                                                                                                                                                                                                                                                                                                                                                                                                                                                                                                                                                                                                                                                                                                                                                                                                                                                                                                                                                                                                                                                                                                                                                                                                                                                                                                                                                                                           | <ul> <li>1 Three-Quarter Bath</li> <li>Double Sinks</li> <li>Living Areas / Options:</li> <li>Entry Hall/Foyer</li> <li>Dining:</li> <li>Dining in Living Room/Great Room</li> <li>Kitchen:</li> </ul>                                                                                                                                                                                                                                                                                                                                                           | • Exhaust Fan<br>• Great Room                                                                                                                                                   | Great C<br>Dining<br>Kitchen C<br>LOC<br>C = Ce<br>F = Fr | 14'04"×10'10"<br>14'04"×8'00"<br>ation<br>enter<br>ont |
| <ul> <li>Tot Lot</li> <li>Energy/Green Feature</li> <li>Dual Pane Low E Window</li> <li>Garage Door Opener</li> <li>Size:</li> <li>Lot</li> <li>Typical Lot Dimension</li> </ul>                                                                                                                                                                                                                                                                                                                                                                                                                                                                                                                                                                                                                                                                                                                                                                                                                                                                                                                                                                                                                                                                                                                                                                                                                                                                                                                                                                                                                                                                                                                                                                                                                                                                                                                                                                                                                                                                                                                                               | <ul> <li>Digital Programmable Thermostat</li> <li>Parking</li> <li>Lot</li> <li>6,601 Sqft</li> </ul>                                                                                                                                                                                                                                                                                                                                                                                                                                                                                                                                                                                                                                                                                                                                                                                                                                                                                                                                                                                                                                                                                                                                                                                                                                                                                                                                                                                                                                                                                                                                                                                                                                                                                                                                                                                                                                                                                                                                                                                                                          | <ul> <li>1 Three-Quarter Bath</li> <li>Double Sinks</li> <li>Living Areas / Options:</li> <li>Entry Hall/Foyer</li> <li>Dining in Living Room/Great Room</li> <li>Kitchen:</li> <li>Dishwasher</li> <li>Disposal</li> <li>Electric Range/Oven</li> </ul>                                                                                                                                                                                                                                                                                                         | Exhaust Fan     Great Room     Microwave                                                                                                                                        | Great C<br>Dining<br>Kitchen C<br>LOC<br>C = Ce           | 14'04"×10'10"<br>14'04"×8'00"<br>ation<br>enter<br>ont |
| <ul> <li>Tot Lot</li> <li>Energy/Green Feature</li> <li>Dual Pane Low E Window</li> <li>Garage Door Opener</li> <li>Size:</li> <li>Lot</li> <li>Typical Lot Dimension</li> <li>Standard</li> </ul>                                                                                                                                                                                                                                                                                                                                                                                                                                                                                                                                                                                                                                                                                                                                                                                                                                                                                                                                                                                                                                                                                                                                                                                                                                                                                                                                                                                                                                                                                                                                                                                                                                                                                                                                                                                                                                                                                                                             | <ul> <li>Digital Programmable Thermostat</li> <li>Parking</li> <li>Lot</li> <li>6,601 Sqft</li> <li>45.0 x 120.0</li> </ul>                                                                                                                                                                                                                                                                                                                                                                                                                                                                                                                                                                                                                                                                                                                                                                                                                                                                                                                                                                                                                                                                                                                                                                                                                                                                                                                                                                                                                                                                                                                                                                                                                                                                                                                                                                                                                                                                                                                                                                                                    | <ul> <li>1 Three-Quarter Bath</li> <li>Double Sinks</li> <li>Living Areas / Options:</li> <li>Entry Hall/Foyer</li> <li>Dining:</li> <li>Dining in Living Room/Great Room</li> <li>Kitchen:</li> <li>Dishwasher</li> <li>Disposal</li> </ul>                                                                                                                                                                                                                                                                                                                     | <ul> <li>Exhaust Fan</li> <li>Great Room</li> <li>Microwave</li> <li>Pantry</li> </ul>                                                                                          | Great C<br>Dining<br>Kitchen C<br>LOC<br>C = Ce<br>F = Fr | 14'04"×10'10"<br>14'04"×8'00"<br>ation<br>enter<br>ont |
| <ul> <li>Tot Lot</li> <li>Energy/Green Feature</li> <li>Dual Pane Low E Window</li> <li>Garage Door Opener</li> <li>Size:</li> <li>Lot</li> <li>Typical Lot Dimension</li> <li>Standard</li> </ul>                                                                                                                                                                                                                                                                                                                                                                                                                                                                                                                                                                                                                                                                                                                                                                                                                                                                                                                                                                                                                                                                                                                                                                                                                                                                                                                                                                                                                                                                                                                                                                                                                                                                                                                                                                                                                                                                                                                             | <ul> <li>Digital Programmable Thermostat</li> <li>Parking</li> <li>Lot</li> <li>6,601 Sqft</li> <li>45.0 x 120.0</li> <li>5,678 Sqft</li> </ul>                                                                                                                                                                                                                                                                                                                                                                                                                                                                                                                                                                                                                                                                                                                                                                                                                                                                                                                                                                                                                                                                                                                                                                                                                                                                                                                                                                                                                                                                                                                                                                                                                                                                                                                                                                                                                                                                                                                                                                                | <ul> <li>1 Three-Quarter Bath</li> <li>Double Sinks</li> <li>Living Areas / Options:</li> <li>Entry Hall/Foyer</li> <li>Dining in Living Room/Great Room</li> <li>Kitchen:</li> <li>Dishwasher</li> <li>Disposal</li> <li>Electric Range/Oven</li> </ul>                                                                                                                                                                                                                                                                                                         | <ul> <li>Exhaust Fan</li> <li>Great Room</li> <li>Microwave</li> <li>Pantry</li> <li>Island</li> </ul>                                                                          | Great C<br>Dining<br>Kitchen C<br>LOC<br>C = Ce<br>F = Fr | 14'04"×10'10"<br>14'04"×8'00"<br>ation<br>enter<br>ont |
| <ul> <li>Tot Lot</li> <li>Energy/Green Feature</li> <li>Dual Pane Low E Window</li> <li>Garage Door Opener</li> <li>Size:</li> <li>Lot</li> <li>Typical Lot Dimension</li> <li>Standard</li> <li>Minimum Size</li> <li>Maximum Size</li> </ul>                                                                                                                                                                                                                                                                                                                                                                                                                                                                                                                                                                                                                                                                                                                                                                                                                                                                                                                                                                                                                                                                                                                                                                                                                                                                                                                                                                                                                                                                                                                                                                                                                                                                                                                                                                                                                                                                                 | <ul> <li>Digital Programmable Thermostat<br/>Parking</li> <li>Lot</li> <li>6,601 Sqft</li> <li>45.0 x 120.0</li> <li>5,678 Sqft</li> <li>5,252 Sqft</li> </ul>                                                                                                                                                                                                                                                                                                                                                                                                                                                                                                                                                                                                                                                                                                                                                                                                                                                                                                                                                                                                                                                                                                                                                                                                                                                                                                                                                                                                                                                                                                                                                                                                                                                                                                                                                                                                                                                                                                                                                                 | <ul> <li>1 Three-Quarter Bath</li> <li>Double Sinks</li> <li>Living Areas / Options:</li> <li>Entry Hall/Foyer</li> <li>Dining:</li> <li>Dining in Living Room/Great Room</li> <li>Kitchen:</li> <li>Dishwasher</li> <li>Disposal</li> <li>Electric Range/Oven</li> <li>Electric Smooth Cooktop</li> <li>Laundry:</li> <li>Room</li> </ul>                                                                                                                                                                                                                       | <ul> <li>Exhaust Fan</li> <li>Great Room</li> <li>Microwave</li> <li>Pantry</li> <li>Island</li> </ul>                                                                          | Great C<br>Dining<br>Kitchen C<br>LOC<br>C = Ce<br>F = Fr | 14'04"×10'10"<br>14'04"×8'00"<br>ation<br>enter<br>ont |
| <ul> <li>Tot Lot</li> <li>Energy/Green Feature</li> <li>Dual Pane Low E Window</li> <li>Garage Door Opener</li> <li>Size:</li> <li>Lot</li> <li>Typical Lot Dimension</li> <li>Standard</li> <li>Minimum Size</li> <li>Maximum Size</li> </ul>                                                                                                                                                                                                                                                                                                                                                                                                                                                                                                                                                                                                                                                                                                                                                                                                                                                                                                                                                                                                                                                                                                                                                                                                                                                                                                                                                                                                                                                                                                                                                                                                                                                                                                                                                                                                                                                                                 | <ul> <li>Digital Programmable Thermostat<br/>Parking</li> <li>Lot</li> <li>6,601 Sqft</li> <li>45.0 x 120.0</li> <li>5,678 Sqft</li> <li>5,252 Sqft</li> </ul>                                                                                                                                                                                                                                                                                                                                                                                                                                                                                                                                                                                                                                                                                                                                                                                                                                                                                                                                                                                                                                                                                                                                                                                                                                                                                                                                                                                                                                                                                                                                                                                                                                                                                                                                                                                                                                                                                                                                                                 | <ul> <li>1 Three-Quarter Bath</li> <li>Double Sinks</li> <li>Living Areas / Options:</li> <li>Entry Hall/Foyer</li> <li>Dining:</li> <li>Dining in Living Room/Great Room</li> <li>Kitchen:</li> <li>Dishwasher</li> <li>Disposal</li> <li>Electric Range/Oven</li> <li>Electric Smooth Cooktop</li> <li>Laundry:</li> </ul>                                                                                                                                                                                                                                     | <ul> <li>Exhaust Fan</li> <li>Great Room</li> <li>Microwave</li> <li>Pantry</li> <li>Island</li> </ul>                                                                          | Great C<br>Dining<br>Kitchen C<br>LOC<br>C = Ce<br>F = Fr | 14'04"×10'10"<br>14'04"×8'00"<br>ation<br>enter<br>ont |
| <ul> <li>Tot Lot</li> <li>Energy/Green Feature</li> <li>Dual Pane Low E Window</li> <li>Garage Door Opener</li> <li>Size: Lot Typical Lot Dimension Standard Minimum Size Maximum Size Type/View:</li></ul>                                                                                                                                                                                                                                                                                                                                                                                                                                                                                                                                                                                                                                                                                                                                                                                                                                                                                                                                                                                                                                                                                                                                                                                                                                                                                                                                                                                                                                                                                                                                                                                                                                                                                                                                                                                                                                                                                                                    | <ul> <li>Digital Programmable Thermostat</li> <li>Parking</li> <li>Lot</li> <li>6,601 Sqft</li> <li>45.0 x 120.0</li> <li>5,678 Sqft</li> <li>5,252 Sqft</li> <li>8,724 Sqft</li> </ul>                                                                                                                                                                                                                                                                                                                                                                                                                                                                                                                                                                                                                                                                                                                                                                                                                                                                                                                                                                                                                                                                                                                                                                                                                                                                                                                                                                                                                                                                                                                                                                                                                                                                                                                                                                                                                                                                                                                                        | <ul> <li>1 Three-Quarter Bath</li> <li>Double Sinks</li> <li>Living Areas / Options:</li> <li>Entry Hall/Foyer</li> <li>Dining:</li> <li>Dining in Living Room/Great Room</li> <li>Kitchen:</li> <li>Dishwasher</li> <li>Disposal</li> <li>Electric Range/Oven</li> <li>Electric Smooth Cooktop</li> <li>Laundry:</li> <li>Room</li> </ul>                                                                                                                                                                                                                       | <ul> <li>Exhaust Fan</li> <li>Great Room</li> <li>Microwave</li> <li>Pantry</li> <li>Island</li> </ul>                                                                          | Great C<br>Dining<br>Kitchen C<br>LOC<br>C = Ce<br>F = Fr | 14'04"×10'10"<br>14'04"×8'00"<br>ation<br>enter<br>ont |
| <ul> <li>Tot Lot</li> <li>Energy/Green Feature</li> <li>Dual Pane Low E Window</li> <li>Garage Door Opener</li> <li>Size: Lot Typical Lot Dimension Standard Minimum Size Maximum Size Type/View: • Standard </li> </ul>                                                                                                                                                                                                                                                                                                                                                                                                                                                                                                                                                                                                                                                                                                                                                                                                                                                                                                                                                                                                                                                                                                                                                                                                                                                                                                                                                                                                                                                                                                                                                                                                                                                                                                                                                                                                                                                                                                       | <ul> <li>Digital Programmable Thermostat</li> <li>Parking</li> <li>Lot</li> <li>6,601 Sqft</li> <li>45.0 x 120.0</li> <li>5,678 Sqft</li> <li>5,252 Sqft</li> <li>8,724 Sqft</li> <li>N/S Lot</li> </ul>                                                                                                                                                                                                                                                                                                                                                                                                                                                                                                                                                                                                                                                                                                                                                                                                                                                                                                                                                                                                                                                                                                                                                                                                                                                                                                                                                                                                                                                                                                                                                                                                                                                                                                                                                                                                                                                                                                                       | <ul> <li>1 Three-Quarter Bath</li> <li>Double Sinks</li> <li>Living Areas / Options:</li> <li>Entry Hall/Foyer</li> <li>Dining:</li> <li>Dining in Living Room/Great Room</li> <li>Kitchen:</li> <li>Dishwasher</li> <li>Disposal</li> <li>Electric Range/Oven</li> <li>Electric Smooth Cooktop</li> <li>Laundry:</li> <li>Room</li> <li>Fireplace(s):</li> </ul>                                                                                                                                                                                                | <ul> <li>Exhaust Fan</li> <li>Great Room</li> <li>Microwave</li> <li>Pantry</li> <li>Island</li> <li>Granite Tops</li> </ul>                                                    | Great C<br>Dining<br>Kitchen C<br>LOC<br>C = Ce<br>F = Fr | 14'04"×10'10"<br>14'04"×8'00"<br>ation<br>enter<br>ont |
| <ul> <li>Tot Lot</li> <li>Energy/Green Feature</li> <li>Dual Pane Low E Window</li> <li>Garage Door Opener</li> <li>Size: Lot Typical Lot Dimension Standard Minimum Size Maximum Size Type/View:</li></ul>                                                                                                                                                                                                                                                                                                                                                                                                                                                                                                                                                                                                                                                                                                                                                                                                                                                                                                                                                                                                                                                                                                                                                                                                                                                                                                                                                                                                                                                                                                                                                                                                                                                                                                                                                                                                                                                                                                                    | <ul> <li>Digital Programmable Thermostat</li> <li>Parking</li> <li>Lot</li> <li>6,601 Sqft</li> <li>45.0 x 120.0</li> <li>5,678 Sqft</li> <li>5,252 Sqft</li> <li>8,724 Sqft</li> <li>N/S Lot</li> </ul>                                                                                                                                                                                                                                                                                                                                                                                                                                                                                                                                                                                                                                                                                                                                                                                                                                                                                                                                                                                                                                                                                                                                                                                                                                                                                                                                                                                                                                                                                                                                                                                                                                                                                                                                                                                                                                                                                                                       | <ul> <li>1 Three-Quarter Bath</li> <li>Double Sinks</li> <li>Living Areas / Options:</li> <li>Entry Hall/Foyer</li> <li>Dining:</li> <li>Dining in Living Room/Great Room</li> <li>Kitchen:</li> <li>Dishwasher</li> <li>Disposal</li> <li>Electric Range/Oven</li> <li>Electric Smooth Cooktop</li> <li>Laundry:</li> <li>Room</li> <li>Fireplace(s):</li> <li>Not Available</li> </ul>                                                                                                                                                                         | <ul> <li>Exhaust Fan</li> <li>Great Room</li> <li>Microwave</li> <li>Pantry</li> <li>Island</li> <li>Granite Tops</li> </ul>                                                    | Great C<br>Dining<br>Kitchen C<br>LOC<br>C = Ce<br>F = Fr | 14'04"×10'10"<br>14'04"×8'00"<br>ation<br>enter<br>ont |
| <ul> <li>Tot Lot</li> <li>Energy/Green Feature</li> <li>Dual Pane Low E Window</li> <li>Garage Door Opener</li> <li>Size:</li> <li>Lot</li> <li>Typical Lot Dimension</li> <li>Standard</li> <li>Minimum Size</li> <li>Maximum Size</li> <li>Type/View:</li> <li>Standard</li> <li>Maricopa Unif/20</li> </ul>                                                                                                                                                                                                                                                                                                                                                                                                                                                                                                                                                                                                                                                                                                                                                                                                                                                                                                                                                                                                                                                                                                                                                                                                                                                                                                                                                                                                                                                                                                                                                                                                                                                                                                                                                                                                                 | <ul> <li>Digital Programmable Thermostat</li> <li>Parking</li> <li>Lot</li> <li>6,601 Sqft</li> <li>45.0 x 120.0</li> <li>5,678 Sqft</li> <li>5,252 Sqft</li> <li>8,724 Sqft</li> <li>N/S Lot</li> </ul>                                                                                                                                                                                                                                                                                                                                                                                                                                                                                                                                                                                                                                                                                                                                                                                                                                                                                                                                                                                                                                                                                                                                                                                                                                                                                                                                                                                                                                                                                                                                                                                                                                                                                                                                                                                                                                                                                                                       | <ul> <li>1 Three-Quarter Bath</li> <li>Double Sinks</li> <li>Living Areas / Options:</li> <li>Entry Hall/Foyer</li> <li>Dining: <ul> <li>Dining in Living Room/Great Room</li> </ul> </li> <li>Dishwasher</li> <li>Dishwasher</li> <li>Disposal</li> <li>Electric Range/Oven</li> <li>Electric Smooth Cooktop</li> </ul> <li>Laudry: <ul> <li>Room</li> <li>Fireplace(s):</li> <li>Not Available</li> </ul> </li>                                                                                                                                                | <ul> <li>Exhaust Fan</li> <li>Great Room</li> <li>Microwave</li> <li>Pantry</li> <li>Island</li> <li>Granite Tops</li> </ul>                                                    | Great C<br>Dining<br>Kitchen C<br>LOC<br>C = Ce<br>F = Fr | 14'04"×10'10"<br>14'04"×8'00"<br>ation<br>enter<br>ont |
| <ul> <li>Tot Lot</li> <li>Energy/Green Feature</li> <li>Dual Pane Low E Window</li> <li>Garage Door Opener</li> <li>Size: <ul> <li>Lot</li> <li>Typical Lot Dimension</li> <li>Standard</li> <li>Minimum Size</li> <li>Type/View:</li> <li>Standard</li> </ul> </li> <li>Maricopa Unif/20</li> <li>Maricopa Unif/20</li> </ul>                                                                                                                                                                                                                                                                                                                                                                                                                                                                                                                                                                                                                                                                                                                                                                                                                                                                                                                                                                                                                                                                                                                                                                                                                                                                                                                                                                                                                                                                                                                                                                                                                                                                                                                                                                                                 | <ul> <li>Digital Programmable Thermostat</li> <li>Parking</li> <li>Lot</li> <li>6,601 Sqft</li> <li>45.0 x 120.0</li> <li>5,678 Sqft</li> <li>5,252 Sqft</li> <li>8,724 Sqft</li> <li>N/S Lot</li> </ul>                                                                                                                                                                                                                                                                                                                                                                                                                                                                                                                                                                                                                                                                                                                                                                                                                                                                                                                                                                                                                                                                                                                                                                                                                                                                                                                                                                                                                                                                                                                                                                                                                                                                                                                                                                                                                                                                                                                       | <ul> <li>1 Three-Quarter Bath</li> <li>Double Sinks</li> <li>Living Areas / Options: <ul> <li>Entry Hall/Foyer</li> </ul> </li> <li>Dining: <ul> <li>Dining in Living Room/Great Room</li> </ul> </li> <li>Kitchen: <ul> <li>Dishwasher</li> <li>Disposal</li> <li>Electric Range/Oven</li> <li>Electric Smooth Cooktop</li> </ul> </li> <li>Laundry: <ul> <li>Room</li> <li>Fireplace(s):</li> <li>Not Available</li> </ul> </li> <li>Exterior Feat</li> </ul>                                                                                                  | <ul> <li>Exhaust Fan</li> <li>Great Room</li> <li>Microwave</li> <li>Pantry</li> <li>Island</li> <li>Granite Tops</li> </ul>                                                    | Great C<br>Dining<br>Kitchen C<br>LOC<br>C = Ce<br>F = Fr | 14'04"×10'10"<br>14'04"×8'00"<br>ation<br>enter<br>ont |
| <ul> <li>Tot Lot</li> <li>Energy/Green Feature</li> <li>Dual Pane Low E Window</li> <li>Garage Door Opener</li> <li>Size: <ul> <li>Lot</li> <li>Typical Lot Dimension</li> <li>Standard</li> <li>Minimum Size</li> <li>Maximum Size</li> </ul> </li> <li>Type/View: <ul> <li>Standard</li> </ul> </li> <li>Maricopa Unif/20</li> <li>Maricopa Unif/20</li> <li>Santa Cruz Elem/K-5</li> </ul>                                                                                                                                                                                                                                                                                                                                                                                                                                                                                                                                                                                                                                                                                                                                                                                                                                                                                                                                                                                                                                                                                                                                                                                                                                                                                                                                                                                                                                                                                                                                                                                                                                                                                                                                  | <ul> <li>Digital Programmable Thermostat<br/>Parking         <ul> <li>Lot</li> <li>6,601 Sqft</li> <li>45.0 x 120.0</li> <li>5,678 Sqft</li> <li>5,252 Sqft</li> <li>8,724 Sqft</li> <li>N/S Lot</li> <li>Districts</li> </ul> </li> </ul>                                                                                                                                                                                                                                                                                                                                                                                                                                                                                                                                                                                                                                                                                                                                                                                                                                                                                                                                                                                                                                                                                                                                                                                                                                                                                                                                                                                                                                                                                                                                                                                                                                                                                                                                                                                                                                                                                     | <ul> <li>1 Three-Quarter Bath</li> <li>Double Sinks</li> <li>Living Areas / Options: <ul> <li>Entry Hall/Foyer</li> </ul> </li> <li>Dining: <ul> <li>Dining in Living Room/Great Room</li> </ul> </li> <li>Kitchen: <ul> <li>Dishwasher</li> <li>Disposal</li> <li>Electric Range/Oven</li> <li>Electric Smooth Cooktop</li> </ul> </li> <li>Laundry: <ul> <li>Room</li> <li>Fireplace(s):</li> <li>Not Available</li> </ul> </li> <li>Exterior Feat</li> <li>Construction: <ul> <li>2x4 Frame</li> </ul> </li> </ul>                                            | <ul> <li>Exhaust Fan</li> <li>Great Room</li> <li>Microwave</li> <li>Pantry</li> <li>Island</li> <li>Granite Tops</li> </ul>                                                    | Great C<br>Dining<br>Kitchen C<br>LOC<br>C = Ce<br>F = Fr | 14'04"×10'10"<br>14'04"×8'00"<br>ation<br>enter<br>ont |
| <ul> <li>Tot Lot</li> <li>Energy/Green Feature</li> <li>Dual Pane Low E Window</li> <li>Garage Door Opener</li> <li>Size: <ul> <li>Lot</li> <li>Typical Lot Dimension</li> <li>Standard</li> <li>Minimum Size</li> <li>Maximum Size</li> </ul> </li> <li>Type/View: <ul> <li>Standard</li> <li>Maricopa Unif/20</li> <li>Maricopa Unif/20</li> <li>Maricopa Unif/20</li> <li>Santa Cruz Elem/K-5</li> <li>Desert Wind MS/6-8</li> </ul> </li> </ul>                                                                                                                                                                                                                                                                                                                                                                                                                                                                                                                                                                                                                                                                                                                                                                                                                                                                                                                                                                                                                                                                                                                                                                                                                                                                                                                                                                                                                                                                                                                                                                                                                                                                            | <ul> <li>Digital Programmable Thermostat<br/>Parking         <ul> <li>Lot</li> <li>6,601 Sqft</li> <li>45.0 x 120.0</li> <li>5,678 Sqft</li> <li>5,252 Sqft</li> <li>8,724 Sqft</li> <li>N/S Lot</li> <li>Districts</li> </ul> </li> </ul>                                                                                                                                                                                                                                                                                                                                                                                                                                                                                                                                                                                                                                                                                                                                                                                                                                                                                                                                                                                                                                                                                                                                                                                                                                                                                                                                                                                                                                                                                                                                                                                                                                                                                                                                                                                                                                                                                     | <ul> <li>1 Three-Quarter Bath</li> <li>Double Sinks</li> <li>Living Areas / Options: <ul> <li>Entry Hall/Foyer</li> </ul> </li> <li>Dining in Living Room/Great Room</li> <li>Kitchen: <ul> <li>Dishwasher</li> <li>Disposal</li> <li>Electric Range/Oven</li> <li>Electric Smooth Cooktop</li> </ul> </li> <li>Laundry: <ul> <li>Room</li> <li>Fireplace(s):</li> <li>Not Available</li> <li>Exterior Feat</li> </ul> </li> <li>Construction: <ul> <li>2x4 Frame</li> <li>Exterior:</li> </ul> </li> </ul>                                                      | <ul> <li>Exhaust Fan</li> <li>Great Room</li> <li>Microwave</li> <li>Pantry</li> <li>Island</li> <li>Granite Tops</li> </ul> atures <ul> <li>Post Tension Foundation</li> </ul> | Great C<br>Dining<br>Kitchen C<br>LOC<br>C = Ce<br>F = Fr | 14'04"×10'10"<br>14'04"×8'00"<br>ation<br>enter<br>ont |
| <ul> <li>Dual Pane Low E Window</li> <li>Garage Door Opener</li> <li>Size: <ul> <li>Lot</li> <li>Typical Lot Dimension</li> <li>Standard</li> <li>Minimum Size</li> <li>Maximum Size</li> </ul> </li> <li>Type/View: <ul> <li>Standard</li> <li>Maricopa Unif/20</li> <li>Maricopa Unif/20</li> <li>Maricopa Unif/20</li> </ul> </li> <li>Santa Cruz Elem/K-5</li> </ul>                                                                                                                                                                                                                                                                                                                                                                                                                                                                                                                                                                                                                                                                                                                                                                                                                                                                                                                                                                                                                                                                                                                                                                                                                                                                                                                                                                                                                                                                                                                                                                                                                                                                                                                                                       | <ul> <li>Digital Programmable Thermostat<br/>Parking         <ul> <li>Lot</li> <li>6,601 Sqft</li> <li>45.0 x 120.0</li> <li>5,678 Sqft</li> <li>5,252 Sqft</li> <li>8,724 Sqft</li> <li>N/S Lot</li> <li>Districts</li> </ul> </li> </ul>                                                                                                                                                                                                                                                                                                                                                                                                                                                                                                                                                                                                                                                                                                                                                                                                                                                                                                                                                                                                                                                                                                                                                                                                                                                                                                                                                                                                                                                                                                                                                                                                                                                                                                                                                                                                                                                                                     | <ul> <li>1 Three-Quarter Bath</li> <li>Double Sinks</li> <li>Living Areas / Options: <ul> <li>Entry Hall/Foyer</li> </ul> </li> <li>Dining in Living Room/Great Room</li> <li>Kitchen: <ul> <li>Dishwasher</li> <li>Disposal</li> <li>Electric Range/Oven</li> <li>Electric Smooth Cooktop</li> </ul> </li> <li>Laundry: <ul> <li>Room</li> </ul> </li> <li>Fireplace(s): <ul> <li>Not Available</li> <li>Exterior Feat</li> </ul> </li> <li>Construction: <ul> <li>2x4 Frame</li> <li>Exterior: <ul> <li>Stucco</li> </ul> </li> </ul></li></ul>                | <ul> <li>Exhaust Fan</li> <li>Great Room</li> <li>Microwave</li> <li>Pantry</li> <li>Island</li> <li>Granite Tops</li> </ul> atures <ul> <li>Post Tension Foundation</li> </ul> | Great C<br>Dining<br>Kitchen C<br>LOC<br>C = Ce<br>F = Fr | 14'04"×10'10"<br>14'04"×8'00"<br>ation<br>enter<br>ont |
| <ul> <li>Tot Lot</li> <li>Energy/Green Feature</li> <li>Dual Pane Low E Window</li> <li>Garage Door Opener</li> <li>Size: <ul> <li>Lot</li> <li>Typical Lot Dimension</li> <li>Standard</li> <li>Minimum Size</li> <li>Maximum Size</li> </ul> </li> <li>Type/View: <ul> <li>Standard</li> <li>Maricopa Unif/20</li> <li>Maricopa Unif/20</li> <li>Maricopa Unif/20</li> </ul> </li> <li>Santa Cruz Elem/K-5</li> <li>Desert Wind MS/6-8</li> </ul>                                                                                                                                                                                                                                                                                                                                                                                                                                                                                                                                                                                                                                                                                                                                                                                                                                                                                                                                                                                                                                                                                                                                                                                                                                                                                                                                                                                                                                                                                                                                                                                                                                                                            | <ul> <li>Digital Programmable Thermostat<br/>Parking         <ul> <li>Lot</li> <li>6,601 Sqft</li> <li>45.0 x 120.0</li> <li>5,678 Sqft</li> <li>5,252 Sqft</li> <li>8,724 Sqft</li> <li>N/S Lot</li> <li>Districts</li> </ul> </li> </ul>                                                                                                                                                                                                                                                                                                                                                                                                                                                                                                                                                                                                                                                                                                                                                                                                                                                                                                                                                                                                                                                                                                                                                                                                                                                                                                                                                                                                                                                                                                                                                                                                                                                                                                                                                                                                                                                                                     | <ul> <li>1 Three-Quarter Bath</li> <li>Double Sinks</li> <li>Living Areas / Options: <ul> <li>Entry Hall/Foyer</li> </ul> </li> <li>Dining in Living Room/Great Room</li> <li>Kitchen: <ul> <li>Dishwasher</li> <li>Disposal</li> <li>Electric Range/Oven</li> <li>Electric Smooth Cooktop</li> </ul> </li> <li>Laundry: <ul> <li>Room</li> </ul> </li> <li>Fireplace(s): <ul> <li>Not Available</li> <li>Exterior Feat</li> </ul> </li> <li>Construction: <ul> <li>2x4 Frame</li> <li>Exterior: <ul> <li>Stucco</li> <li>Roof:</li> </ul> </li> </ul></li></ul> | <ul> <li>Exhaust Fan</li> <li>Great Room</li> <li>Microwave</li> <li>Pantry</li> <li>Island</li> <li>Granite Tops</li> </ul> atures <ul> <li>Post Tension Foundation</li> </ul> | Great C<br>Dining<br>Kitchen C<br>LOC<br>C = Ce<br>F = Fr | 14'04"×10'10"<br>14'04"×8'00"<br>ation<br>enter<br>ont |