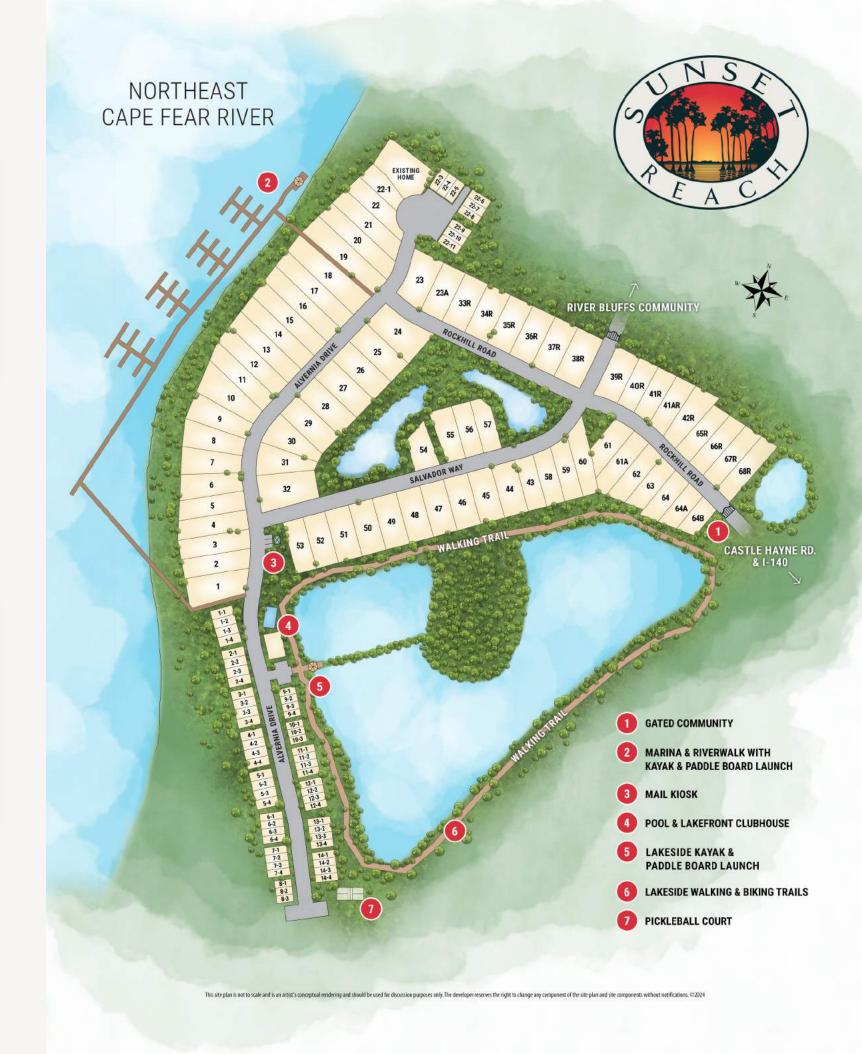

## The Amenities

Custom built homes in an intimate, gated community on the spectacular Northeast Cape Fear River. Ten minutes from Downtown Wilmington by car or boat. An intimate **75 HOMESITES** and **63 TOWNHOMES** community, Sunset Reach offers many luxurious amenities for its fortunate owners.

- Pickleball Court
- ⊘ Dedicated Walking & Biking Trail

- 12-acre lake with kayaking & paddleboarding

Boat slips are available for purchase on the Northeast Cape Fear River, providing deep water access to the Intracoastal Waterway and the Atlantic Ocean.