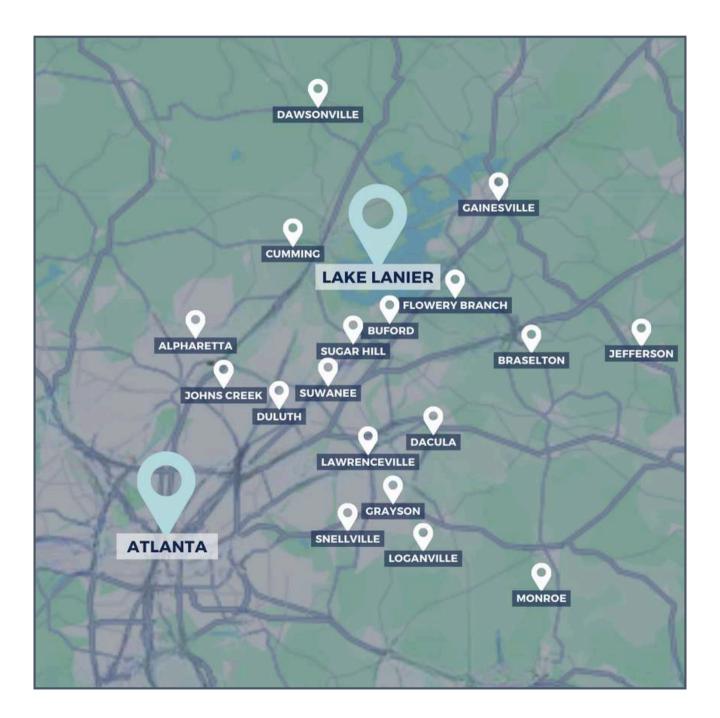

lped over 200 families relocate to Georgia since 2020, you are in good hands!

- Top 100 Keller Williams Agent Worldwide (2022,2023)
- The top producing Keller Williams Atlanta Partners agent 2023
- 2022 America's Best, Top 1% of agents nationally



#### Britri Millner FROM WASHINGTON TO GEORGIA (2023)

"Sarah and her team were great! We started our search while living in WA state and Sarah took videos for us for homes we weren't able to physically visit. I found her by watching her YouTube videos about various areas; we started looking in one area and ended up buying in a completely different area - Sarah was great with all of our requests and kept up with all of our asks! Very knowledgeable and a great negotiator."

read 100+ more reviews

## AREAS WE SERVE NORTH METRO ATLANTA GEORGIA



# CUMMING

## 

CUMMING, ONCE A SMALL RURAL TOWN, HAS GROWN SIGNIFICANTLY OVER THE YEARS. TODAY, IT SERVES AS A COMMUTER TOWN FOR METROPOLITAN ATLANTA AND ACTS AS THE ECONOMIC AND TRADE CENTER OF FORSYTH COUNTY. KNOWN FOR THE RENOWNED CUMMING COUNTRY FAIR & FESTIVAL HELD EVERY OCTOBER, THE CITY OFFERS DIVERSE LIFESTYLE ATTRACTIONS, MAKING IT AN APPEALING PLACE TO CALL HOME.



### CUMMING

**FORSYTH CO. - POPULATION 7,738 DISTANCE TO ATL - 39 MILES** 



#### EXPLORE SAWNEE MOUNTAIN PRESERVE **CUMMING AQUATIC CENTER CUMMING CITY CENTER**

#### SHOP



**THE COLLECTION FORSYTH** LAKEWOOD 400 ANTIQUES MARKET **CUMMING TOWN CENTER** 





**CUMMING COMMUNITY CENTER** SCHOOL STREET PLAYHOUSE **FORSYTH CENTRAL STAGE** 

CRASH **HOME2 SUITES BY HILTON** HAMPTON INN CUMMING

HIONEGA

CRAVE **GA