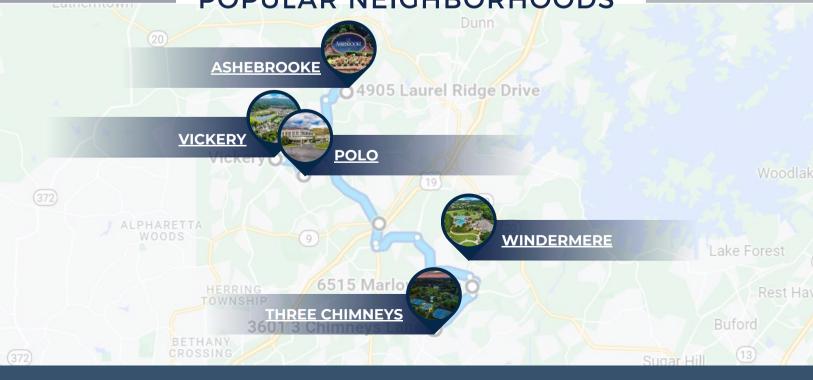

AQUATIC CENTER CUMMING CITY CENTER**

#### SHOP



**THE COLLECTION FORSYTH** LAKEWOOD 400 ANTIQUES MARKET **CUMMING TOWN CENTER** 





**CUMMING COMMUNITY CENTER** SCHOOL STREET PLAYHOUSE **FORSYTH CENTRAL STAGE** 

CRASH **HOME2 SUITES BY HILTON** HAMPTON INN CUMMING

HIONEGA

CRAVE **GARDENIA MEDITERRANEAN** WRIGHT'S FISH & CHIPS HOMESTEAD **CARNICERIA HERNANDEZ** 

The city is famous for hosting the Cumming Country Fair & Festival, a beloved annual event held every October. This festival attracts visitors from near and far, featuring a variety of entertainment, rides, concerts, and traditional fair activities.

#### Did you know?



#### Approximate Effective Property Tax Rate: 0.89%

- Double Homestead Exemption
- Senior School Tax Exemption

LEARN MORE

#### POPULAR NEIGHBORHOODS



# ALPHARETTA

# 

册

ALPHARETTA, A SHORT DRIVE FROM DOWNTOWN ATLANTA, BOASTS OVER 200 RESTAURANTS, UNIQUE ATTRACTIONS, AND 750+ ACRES OF PARKLAND. KNOWN FOR ITS VIBRANT MUSIC SCENE HOSTING BIG-NAME ACTS AND REGIONAL PERFORMERS, THE CITY ALSO HOUSES MAJOR COMPANY HEADQUARTERS, BEAUTIFUL NEIGHBORHOODS, AND HOSTS EVENTS YEAR-ROUND. POSITIONED AS A MUST-SEE COMMUNITY IN METRO ATLANTA, ALPHARETTA OFFERS A PERFECT BLEND OF ENTERTAINMENT, GREEN SPACES, AND CORPORATE VITALITY.



### ALPHARETTA

FULTON, FORSYTH CO. - POPULATION 66,446 DISTANCE TO ATL - 26.3 MILES



EXPLORE BIG CREEK GREENWAY AMERICAN BANK AMPHITHEATRE





CAFFINATE VALOR COFFEE WARM WAVES COFFEE CAFE INTERMEZZO



PLAY <u>WILLS PARK</u> <u>WEBB BRIDGE PARK</u> <u>FETCH PARK</u>





CRASH <u>THE HOTEL AT AVALON AUTOGRAPH</u> <