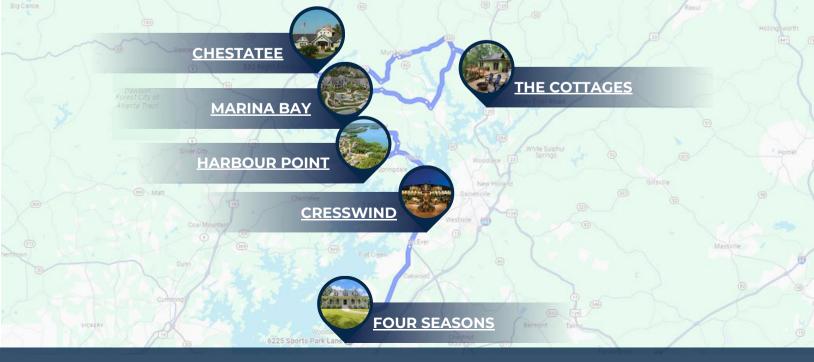

st of every minute of your downtime is here, surrounded by the incredible backdrop of Lake Lanier.

- Waterpark
- Campground
- Landshark Landing
- Lake Excursions
- Marina
- Cabins and Glamping Tents

#### Learn More

Lake Lanier is a man-made lake. It is a massive reservoir created by the Buford Dam on the Chattahoochee River. Its construction was completed in 1956 by the U.S. Army Corps of Engineers for the purposes of hydroelectric power, navigation, and flood control. The Army Corp owns and manages the lake and controls the water levels, so no need to worry about flooding!

#### Did you know?

#### LANIER ISLANDS LEGACY GOLF COURSE

A full-service Golf Course, where guests can enjoy golf memberships, superb amenities, outstanding service and 18 holes of magnificent golf

Learn More