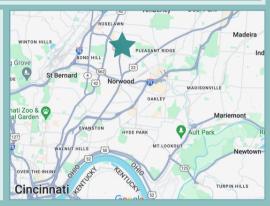

### where is pleasant ridge?

PLEASANT RIDGE IS A NEIGHBORHOOD LOCATED IN THE NORTHEASTERN PART OF CINCINNATI, OHIO. IT IS BORDERED BY THE NEIGHBORHOODS OF AMBERLEY VILLAGE TO THE NORTHWEST, NORWOOD TO THE SOUTHWEST, KENNEDY HEIGHTS TO THE NORTHEAST, AND OAKLEY TO THE SOUTH. ITS CENTRAL LOCATION WITHIN THE CINCINNATI METROPOLITAN AREA MAKES IT A CONVENIENT AND DESIRABLE PLACE TO LIVE.