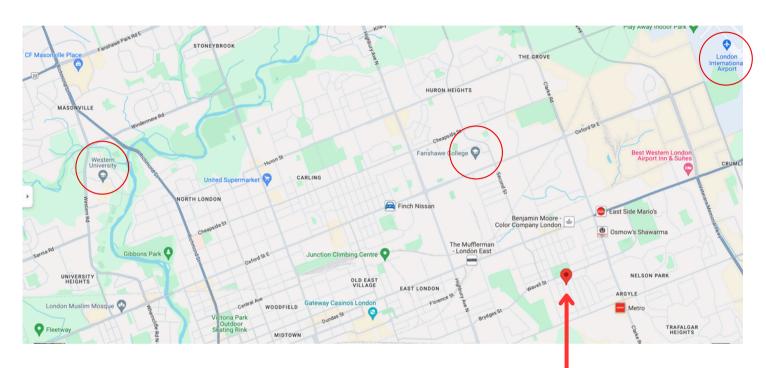

## LOCATION OVERVIEW

### LISTED AT: \$759,900

The property is located in East London nestled in a family-friend neighbourhood. Conveniently located near transit, just a 3-minute walk to the nearest bus stop, and a short 7-minute drive from Fanshawe College, with Western University just a 15-minute drive away.