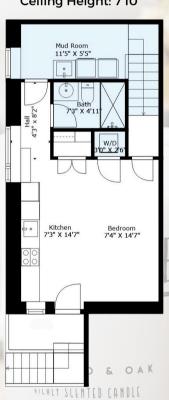

### 225 57TH AVE E

VANCOUVER, BC V5X 1S6

Scan for the property website, listing video & my IG.

Main Floor Total: 513 SQ.FT
Upper Floor Total: 513 SQ.FT
Basement Total: 514 SQ.FT

Total Area: 1,540 SQ.FT

Garage: 247 SQ.FT Deck: 69 SQ.FT

## BASEMENT FLOOR PLAN Ceiling Height: 7'10""

GARAGE

Garage 10'11" X 19'8"

Professionally measured by Pavic Media; outdoor patio spaces & crawl space taken from the building plans; however, we encourage buyers to confirm measurements if they are of importance.