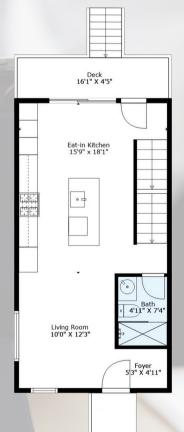

### 225 57TH AVE E

VANCOUVER, BC V5X 1S6

Scan for the property website, listing video & my IG.

Main Floor Total: 513 SQ.FT
Upper Floor Total: 513 SQ.FT
Basement Total: 514 SQ.FT

Total Area: 1,540 SQ.FT

Garage: 247 SQ.FT Deck: 69 SQ.FT

MAIN FLOOR PLAN
Ceiling Height: 8'11"