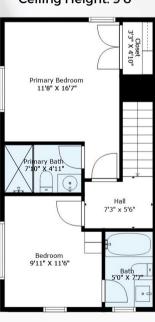

### 225 57TH AVE E

VANCOUVER, BC V5X 1S6

Scan for the property website, listing video & my IG.

Main Floor Total: 513 SQ.FT
Upper Floor Total: 513 SQ.FT
Basement Total: 514 SQ.FT

Total Area: 1,540 SQ.FT

Garage: 247 SQ.FT Deck: 69 SQ.FT

# UPPER FLOOR PLAN Ceiling Height: 9'0"