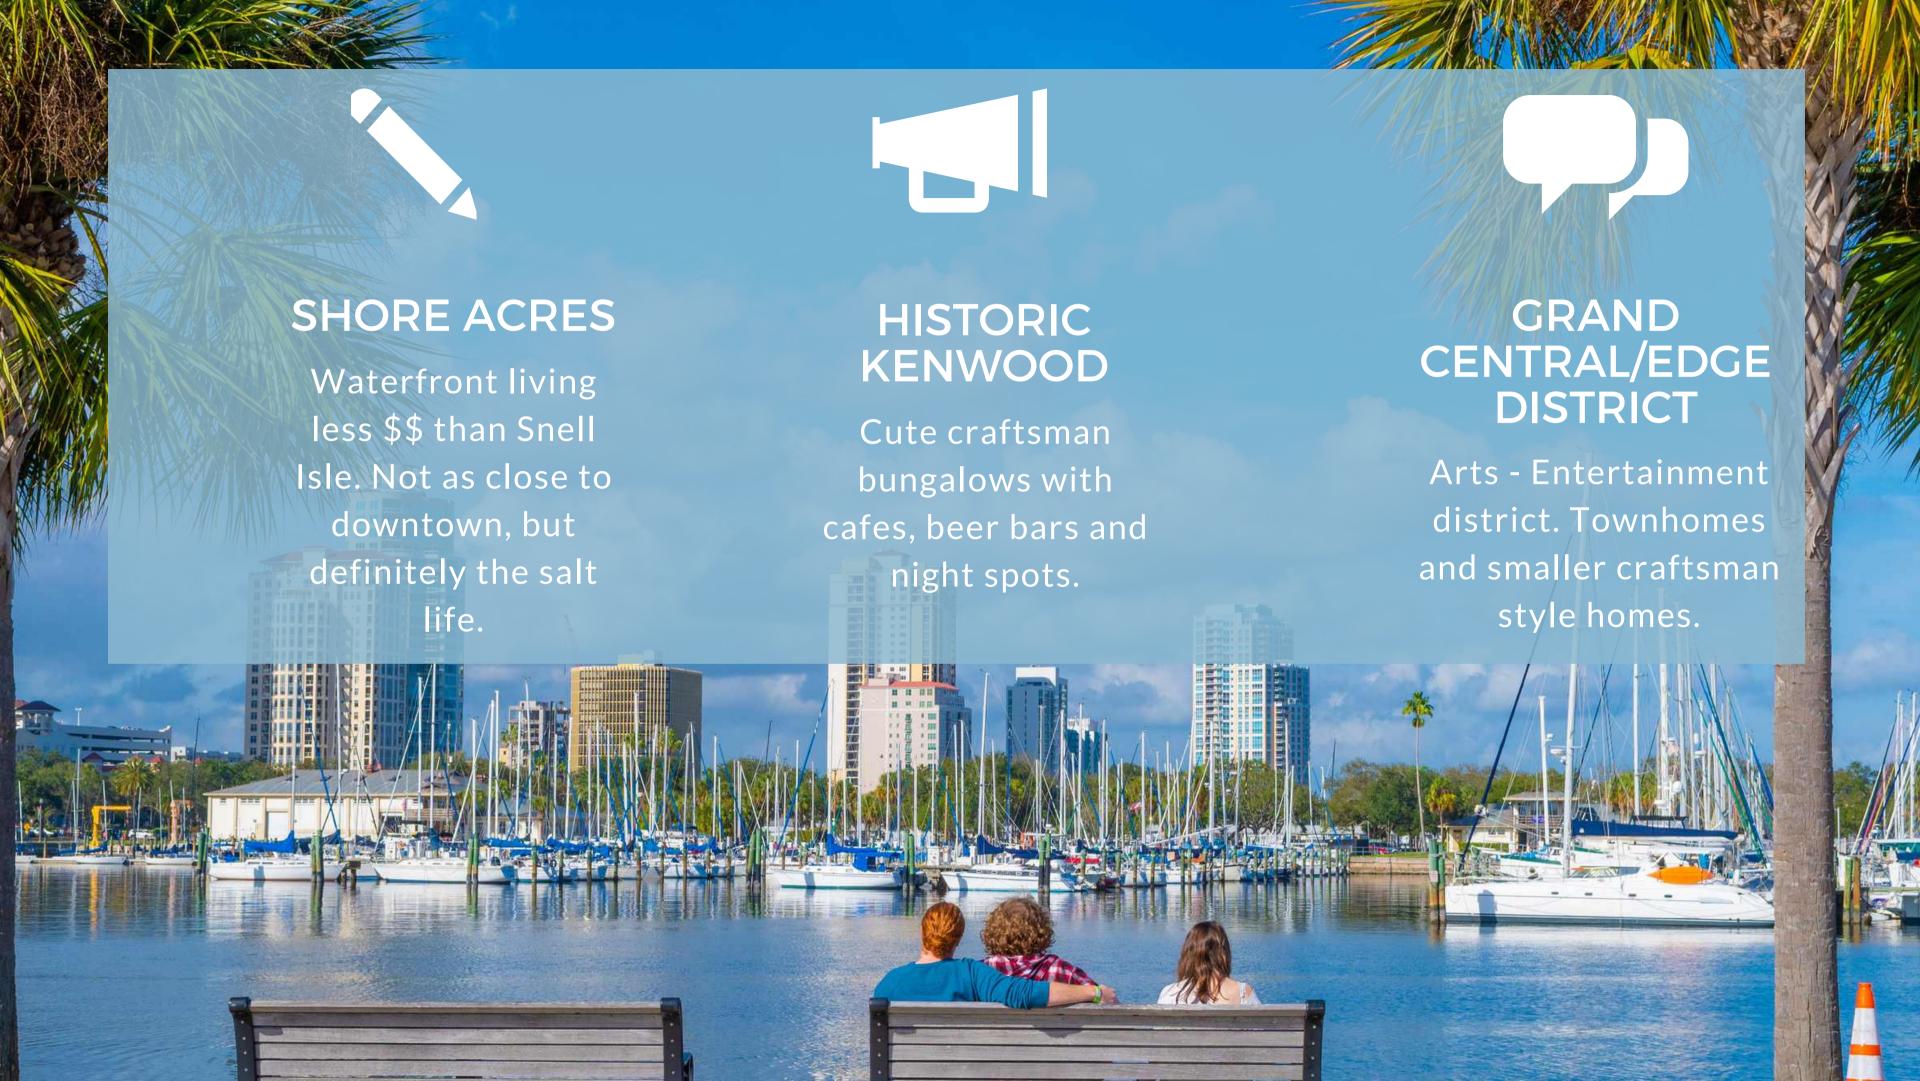

# NEIGHBORHOODS

### OLD NORTHEAST

Close to shopping, residential area, homes built in the early 1900s.

Cobblestone streets.

#### SNELL ISLE

Waterfront living, mix of old and new single family homes. Private golf course. Close to downtown.